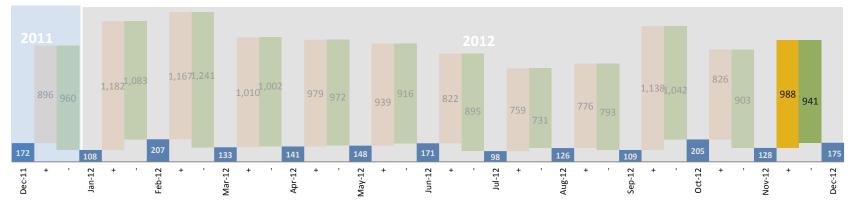

# The Number of Requisitions in Queue Waiting to be Processed by the Bureau of Purchasing Increased to 175

## Bureau of Purchasing Requisition Processing General Fund for Period Ending 12.31.2012

| Status of Reqs Awaiting Buyer Processing |       |  |  |
|------------------------------------------|-------|--|--|
| Status                                   | Count |  |  |
| Completed 1.11.2013                      | 63    |  |  |
| Need Contract                            | 57    |  |  |
| Waiting for Support                      | 54    |  |  |
| Processing Procurement                   | 1     |  |  |
| Grand Total                              | 175   |  |  |

| Waiting for Support |       |  |  |
|---------------------|-------|--|--|
| Status              | Count |  |  |
| CAO                 | 3     |  |  |
| Equipment Mgmt.     | 8     |  |  |
| Mayor's Office      | 8     |  |  |
| Capital Projects    | 6     |  |  |
| NORDC               | 6     |  |  |
| Public Works        | 5     |  |  |
| Economic Dev        | 3     |  |  |
| ITI                 | 3     |  |  |
| Law                 | 2     |  |  |
| Police              | 2     |  |  |
| Aviation Board      | 2     |  |  |
| Other               | 6     |  |  |
| Grand Total         | 54    |  |  |

## The Bureau of Purchasing Processed Requisitions in Four Days or Less of the Time (Average 830 POs Per Month)

Source: Obtained from the Bureau of Purchasing 12.1.2012-12.31.2012