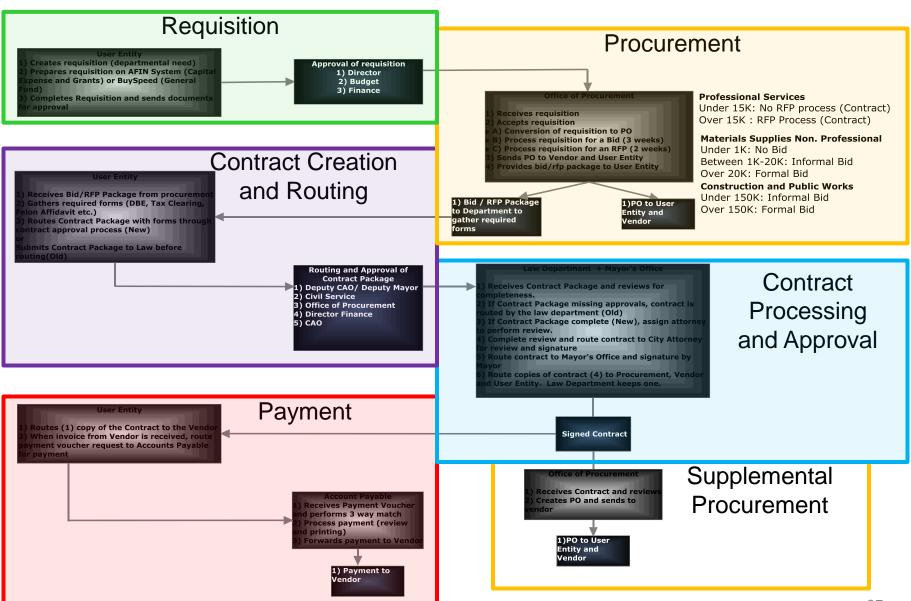

## Procurement Process Overview.

## Requisition

#### Department identifies need, and creates a

requisition

 Requisition to use budgeted funds is approved by different offices

#### **Procurement** / DBE

- Approved requisition is reviewed by the Bureau of Purchasing
- Requisition is converted to Purchase Order (PO), Bid or Request for Proposal (RFP), depending upon scope of work and dollar amount

#### Contract **Creation and Routing**

- Department routes contract materials through the system in order to obtain a contract
- CAO, City Attorney, Executive Counsel. and approve contract

### **Contract Processing** and Approval

- Contract is reviewed for form, legality by Law Department
- Mayor/ Council review

#### **Payment**

- Department reviews invoice and submits payment voucher to Accounts Payable (AP) to process payment
- Accounts Payable processes requests and makes payment

<sup>\*</sup>See a more detailed process map on slide 36