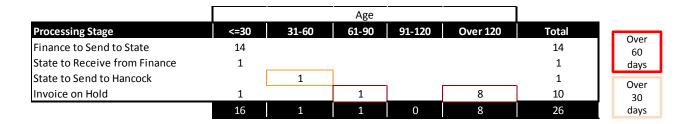

### The Average Age of Contracts Awaiting Processing Decreased to 42 Days

Source: Contract Management System ECMS 12.31.2012

Age

## **Contracts Awaiting Vendor Signature**

| Deartment                            | Average of Age | <b>Count of PO NBR</b> |
|--------------------------------------|----------------|------------------------|
| BLIGHT & REVITALIZATION              | 230            | 1                      |
| PUBLIC WORKS                         | 104            | 1                      |
| FINANCE                              | 104            | 1                      |
| PUBLIC LIBRARY                       | 82             | 1                      |
| NEW ORLEANS BUILDING CORPORATION     | 79             | 4                      |
| HUMAN SERVICES                       | 65             | 1                      |
| EMD                                  | 53             | 1                      |
| NORD RECREATION DEPARTMENT           | 33             | 1                      |
| PROPERTY MANAGEMENT                  | 27             | 1                      |
| HOMELAND SECURITY                    | 21             | 4                      |
| CAPITAL PROJECT                      | 19             | 4                      |
| MAYOR                                | 13             | 2                      |
| NEIGHBORHOOD STABLIZATION            | 10             | 1                      |
| CANAL STREET DEVELOPMENT CORPORATION | 10             | 2                      |
| CIVIL SERVICE                        | 4              | 4                      |
| City Council                         | 4              | 5                      |
| LAW                                  | 2              | 3                      |
| Grand Total                          | 34             | 37                     |