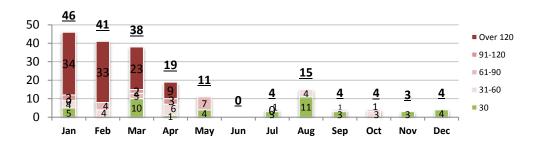

## The Percentage of Capital and Grant Payments Processed in 7 Days at 93% for 2012

#### 2012 Number of Days to Process Capital and Grant Payments by A/P Office

## Average Number of Days to Process Invoices by A/P Department (GF Expenditures)

<sup>\* 2011</sup> information only available since May, 2011