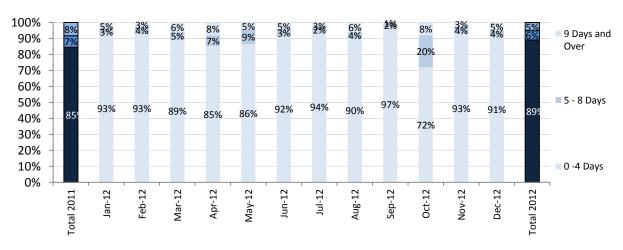

### The Average Age of Contracts Awaiting Processing Decreased to 42 Days

Source: Contract Management System ECMS 12.31.2012

Age

## **Contracts : All Contracts Executed by Period**

(Legal Review, CAO, City Attorney, Executive Counsel, Mayor/Council Approval)

<sup>\*</sup>Attorney time includes all the processing time for contracts that were returned at any stage of the process