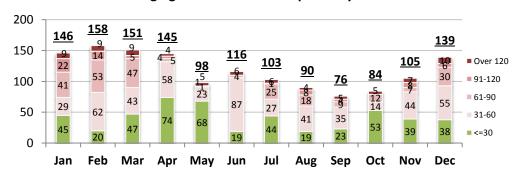

| 11   | 34    | 10    | 4      |          | 59    |
| City to Cut Check                           |      | 10    | 10    |        | 3        | 23    |
| Total                                       | 38   | 55    | 30    | 6      | 10       | 139   |

| ı | Over |
|---|------|
| ı | 60   |
| ı | days |
| Ì |      |
|   | Over |
|   | 30   |
|   | davs |

| Reasons for Delay        |    |    |   |   |
|--------------------------|----|----|---|---|
| Dispute with the vendor  | 1  | 6  |   | 8 |
| Not processed timely     |    |    |   | 1 |
| With the State           | 47 | 14 | 6 |   |
| Contract being processed | 1  |    |   | 1 |
| Other                    |    |    |   |   |
| Paid as of 1.10.2013     | 6  | 10 |   |   |

#### **OCD** Aging of Invoices in the Pipeline by Period



## DPW <u>City Invoices</u>: Several Invoices Remain Over the 60 Days Goal

|                                 |      | -     | Age   |        |          |       |
|---------------------------------|------|-------|-------|--------|----------|-------|
| Processing Stage                | <=30 | 31-60 | 61-90 | 91-120 | Over 120 | Total |
| 1 PM to Approve                 | 5    | 1     |       |        |          | 6     |
| 2 Fiscal to Receive Invoice     |      |       |       |        |          | 0     |
| 3 Department to Create Receiver | 2    |       |       |        |          | 2     |
| 6 Finance to Cut Check          | 7    |       |       |        |          | 7     |
| 7 Finance to Release Check      |      | 1     | 2     | 5      |          | 8     |
| Invoice on Hold