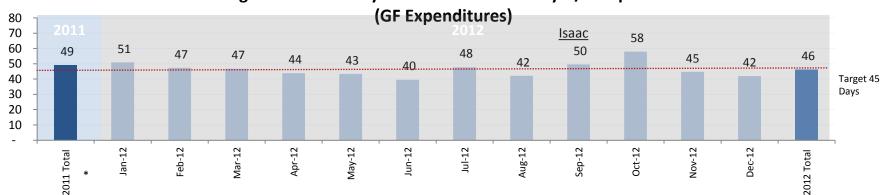

# The Percentage of General Fund (and Agency) Payments Processed in 7 Days or Less at 58% for 2012

#### 2012 Number of Days to Process General Fund Payments by A/P Office

## Average Number of Days to Process Invoices by A/P Department (GF Expenditures)

<sup>\* 2011</sup> information only available since May, 2011

## **Distribution of Accounts Payable Processing GF Payments**