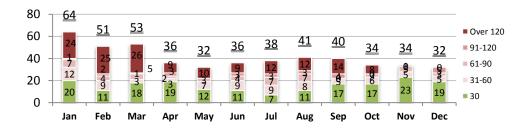

# The Percentage of General Fund (and Agency) Payments Processed in 7 Days or Less at 58% for 2012

#### 2012 Number of Days to Process General Fund Payments by A/P Office

## Average Number of Days to Process Invoices by A/P Department (GF Expenditures)

<sup>\* 2011</sup> information only available since May, 2011

## **Distribution of Accounts Payable Processing GF Payments**