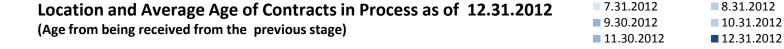

### The Average Age of Contracts Awaiting Processing Decreased to 42 Days

Source: Contract Management System ECMS 12.31.2012

Age