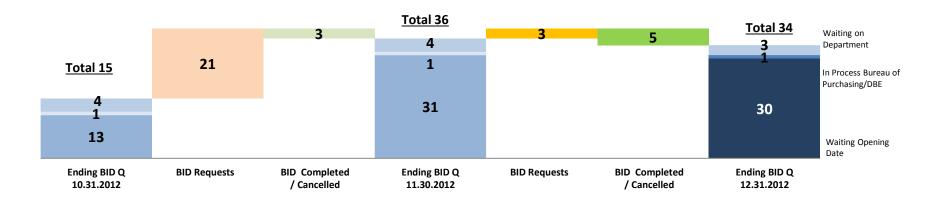

# The Number of Requisitions in Queue Waiting to be Processed by the Bureau of Purchasing Increased to 175

## Bureau of Purchasing Requisition Processing General Fund for Period Ending 12.31.2012

| Status of Reqs Awaiting Buyer Processing |       |  |  |
|------------------------------------------|-------|--|--|
| Status                                   | Count |  |  |
| Completed 1.11.2013                      | 63    |  |  |
| Need Contract                            | 57    |  |  |
| Waiting for Support                      | 54    |  |  |
| Processing Procurement                   | 1     |  |  |
| Grand Total                              | 175   |  |  |

| Waiting for Support |       |  |  |
|---------------------|-------|--|--|
| Status              | Count |  |  |
| CAO                 | 3     |  |  |
| Equipment Mgmt.     | 8     |  |  |
| Mayor's Office      | 8     |  |  |
| Capital Projects    | 6     |  |  |
| NORDC               | 6     |  |  |
| Public Works        | 5     |  |  |
| Economic Dev        | 3     |  |  |
| ITI                 | 3     |  |  |
| Law                 | 2     |  |  |
| Police              | 2     |  |  |
| Aviation Board      | 2     |  |  |
| Other               | 6     |  |  |
| Grand Total         | 54    |  |  |