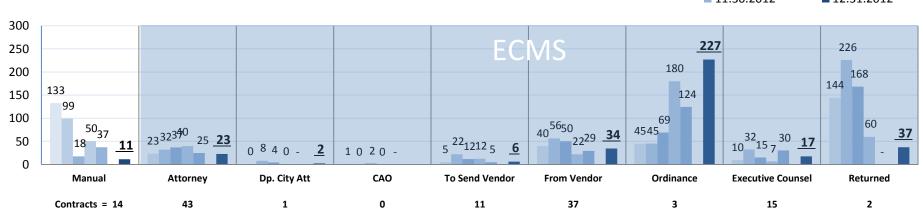

# **Contract Package Routing**

Average Contract Routing Time

## **Average Time to Approve Contracts Meeting Target**

<sup>\* 2011</sup> information only available since May, 2011

Source: ECMS 12.31.2012

Requisition