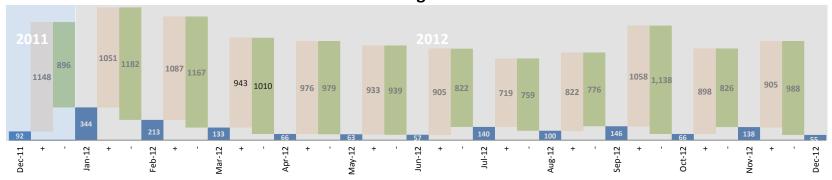

## Approval Queue Decreased to 55 Requisitions as of 12.31.2012

## Requisition Approval Queue General Fund for Period Ending 12.31.2012

### Requisitions in Q to be Approved

## ■ Finance■ Budget■ Department

#### Age of Requisitions in Q Budget Office

Source : City of New Orleans Procurement System 12.31.2012