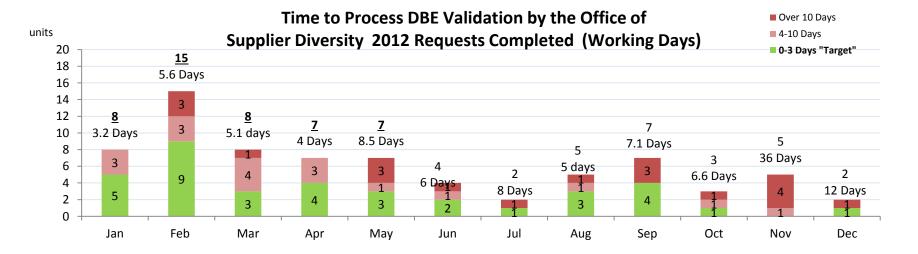

### **Cumulative YTD Percentage of DBE Committed Award Value as of 12.31.2012**

### DBE Commitment for Bids Opened and that Have Been Validated by the Office of Supplier Diversity

Note: Data excludes bids for which DBE contracting requirements have been waived

Source : Office of Supplier Diversity 1.14.2013

## **Bids**: Cumulative YTD DBE % Committed Award Value by Department

|                     | Decembe                  | r                     |                |
|---------------------|--------------------------|-----------------------|----------------|
| Department          | Estimated Contract Value | <b>DBE Commitment</b> | DBE Percentage |
| CAO                 | 610,000                  | 610,000               | 100.0%         |
| EMD                 | 4,303,875                | 1,913,940             | 44.5%          |
| Library             | 1,485,000                | 617,250               | 41.6%          |
| DPW                 | 10,837,123               | 4,361,012             | 40.2%          |
| Code Enforcement    | 887,000                  | 354,800               | 40.0%          |
| Mayor's Office      | 257,000                  | 95,604                | 37.2%          |
| Civil Service       | 80,000                   | 28,000                | 35.0%          |
| ITI                 | 27,096                   | 9,484                 | 35.0%          |
| Homeland Security   | 596,944                  | 201,088               | 33.7%          |
| Property Management | 60,000                   | 19,800                | 33.0%          |
| Capital Projects    | 107,750,467              | 35,486,883            | 32.9%          |
| Grand Total         | 126,894,505              | 43,697,861            | 34.4%          |

Note: Data excludes bids for which DBE contracting requirements have been waived