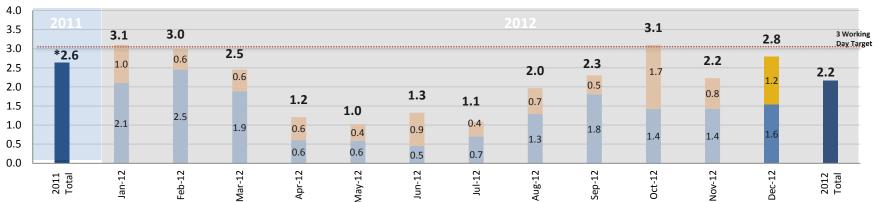

### **Number of Days to Approve Requisitions Meeting Target**

## Average Number of Days to Approve Requisitions by Reporting Period (Budget Office and Department of Finance)

#### **Requisition Approval Distribution by Year**

| Budget Approval |             |       |
|-----------------|-------------|-------|
| Days to Approve | 2011(*)     | 2012  |
| 2 or less       | 70.6%       | 81.3% |
| 3 Days          | 4.7%        | 5.6%  |
| 4-5 Days        | 8.2%        | 7.2%  |
| 6-10 Days       | 10.4%       | 4.6%  |
| 11-15 Days      | 4.4%        | 1.1%  |
| Over 15 Days    | <b>1.7%</b> | 0.2%  |

| Finance Approval |          |       |  |
|------------------|----------|-------|--|
| Days to Approve  | 2011 (*) | 2012  |  |
| 2 or less        | 98.0%    | 90.4% |  |
| 3 Days           | 1.1%     | 5.2%  |  |
| 4-5 Days         | 1.0%     | 2.9%  |  |
| 6-10 Days        |          | 1.4%  |  |
| 11-15 Days       |          |       |  |
| Over 15 Days     |          |       |  |

Source: City of New Orleans Procurement System 12.31.2012

<sup>\* 2011</sup> information only available since May, 2011