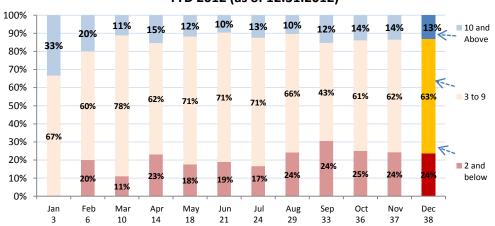

### The Number of RFPS in Process at 13 as of 12.31.2012

<sup>\*</sup>Includes canceled and closed RFPS

### The Number of Bids in Process at 34 as of 12.31.2012