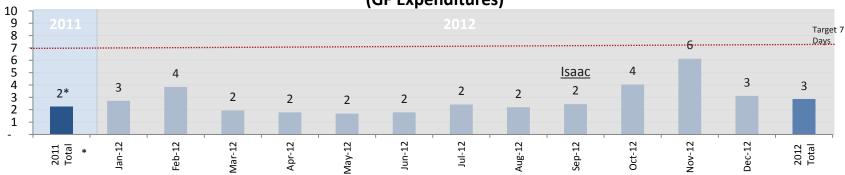

#### 2012 Number of Days to Process General Fund Payments by A/P Office

## Average Number of Days to Process Invoices by A/P Department (GF Expenditures)

<sup>\* 2011</sup> information only available since May, 2011