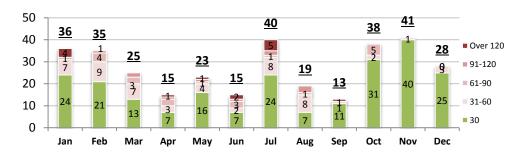

# The Percentage of Capital and Grant Payments Made in 45 days or Less from Invoice at 67% for the Year

#### 2012 Number of Days to Pay Capital and Grants invoices from Invoice Date

### Average Number of Days to Process Invoices by A/P Department

<sup>\* 2011</sup> information only available since May, 2011