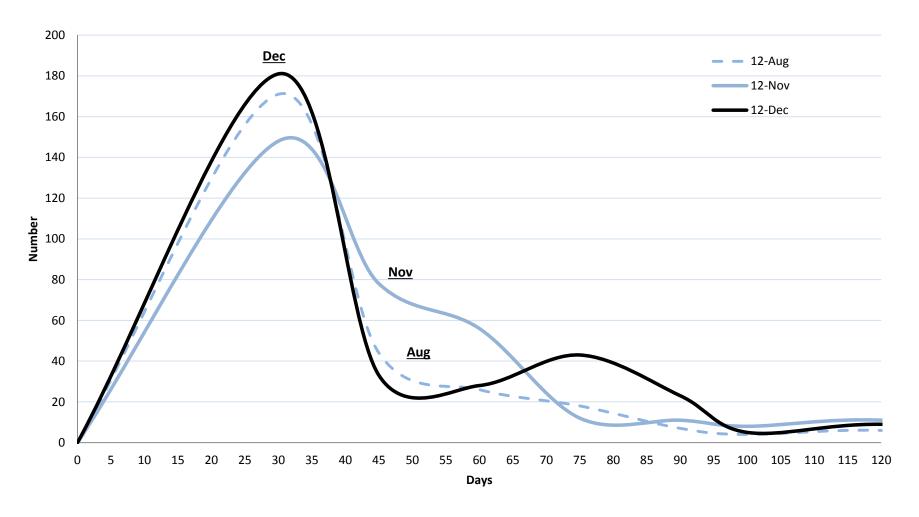

ailable since May, 2011

# Invoice Date to Check Date Distribution for GF & Agency Payments



## The Percentage of Capital and Grant Payments Processed in 7 Days at 93% for 2012

#### 2012 Number of Days to Process Capital and Grant Payments by A/P Office



## Average Number of Days to Process Invoices by A/P Department (GF Expenditures)



<sup>\* 2011</sup> information only available since May, 2011

# The Percentage of Capital and Grant Payments Made in 45 days or Less from Invoice at 67% for the Year

#### 2012 Number of Days to Pay Capital and Grants invoices from Invoice Date



### Average Number of Days to Process Invoices by A/P Department



<sup>\* 2011</sup> information only available since May, 2011

# Invoice Date to Check Date Distribution for Capital and Grants Payments



# Results for General Fund (and Agencies) Payments Vouched Between 8.1.2012 and 12.31.2012 (from invoice date)

|                                  |       |     |                         | Five Month Average | August     | Issac<br>September | October    | November   | December   | 1