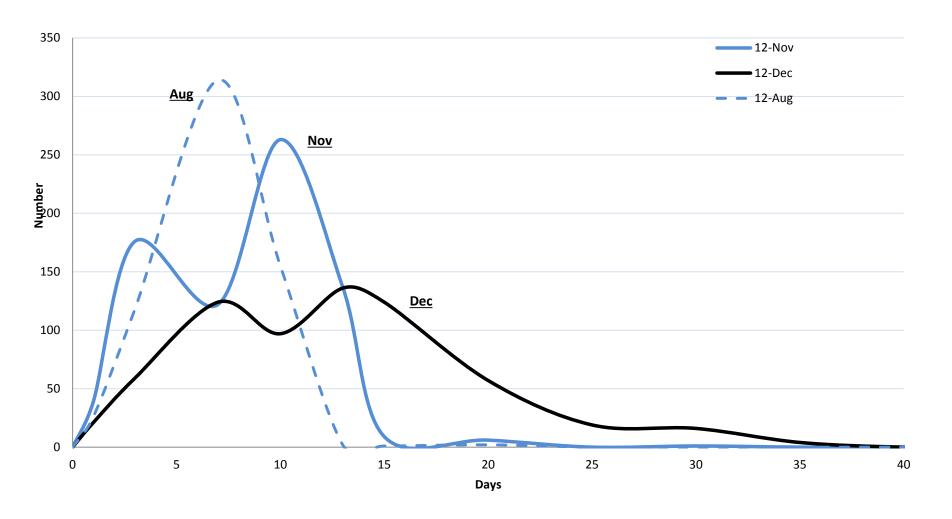

--------|---------------------|-------------------------------------------------------------------------------------------------------------------------------------------------------------|--------|
| Norman Foster       | Director of Finance | Should vendors send invoices to departments or accounts payables. PO information notes to send invoices to A/P, but invoices are being send to departments. | Open   |

# The Percentage of General Fund (and Agency) Payments Processed in 7 Days or Less at 58% for 2012

#### 2012 Number of Days to Process General Fund Payments by A/P Office



## Average Number of Days to Process Invoices by A/P Department (GF Expenditures)



<sup>\* 2011</sup> information only available since May, 2011

## **Distribution of Accounts Payable Processing GF Payments**



# The Percentage of General Fund (and agency) Payments in 30 Days or Less at 51% for 2012

#### 2012 Number of Days to Pay General Fund and Agency invoices from Invoice Date



## Average Number of Days to Process Invoices by A/P Department (GF Expenditures)



<sup>\* 2011</sup> information only available since May, 2011

# Invoice Date to Check Date Distribution for GF & Agency Payments



## The Percentage of Capital and Grant Payments Processed in 7 Days at 93% for 2012

#### 2012 Number of Days to Process Capital and Grant Payments by A/P Office



## Average Number of Days to Process Invoices by A/P Department (GF Expenditures)



<sup>\* 2011</sup> information only available since May, 2011

# The Percentage of Capital and Grant Payments Made in 45 days or Less from Invoice at 67%