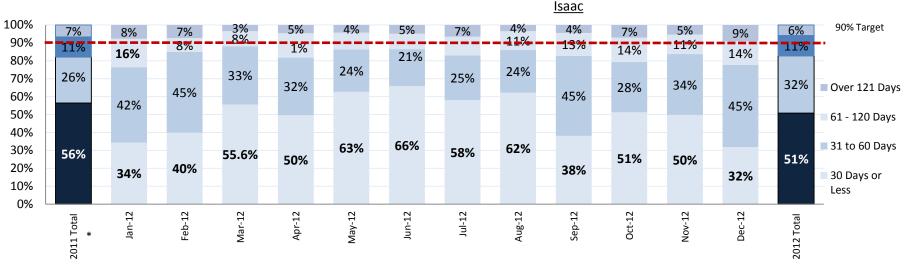

# The Percentage of General Fund (and agency) Payments in 30 Days or Less at 51% for 2012

#### 2012 Number of Days to Pay General Fund and Agency invoices from Invoice Date