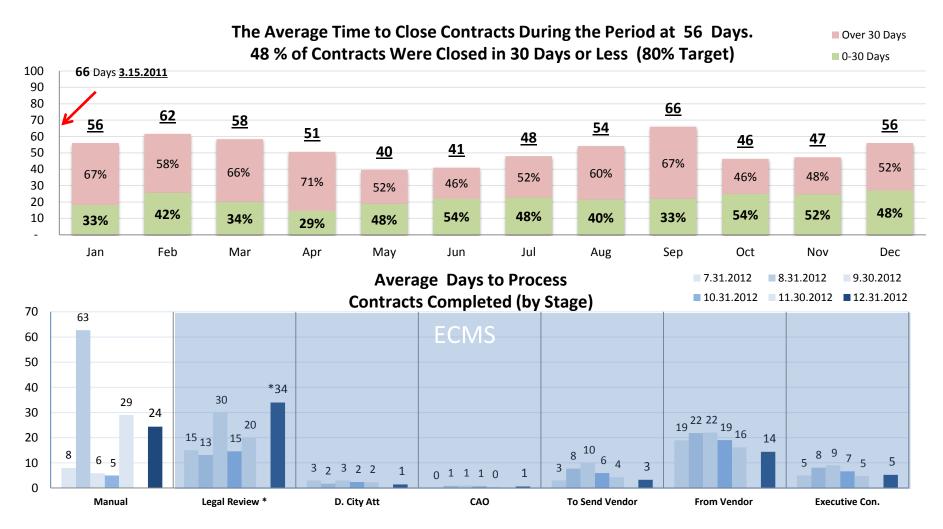

# **Contract Package Routing**

Average Contract Routing Time

## **Average Time to Approve Contracts Meeting Target**

<sup>\* 2011</sup> information only available since May, 2011

Source: ECMS 12.31.2012

Requisition