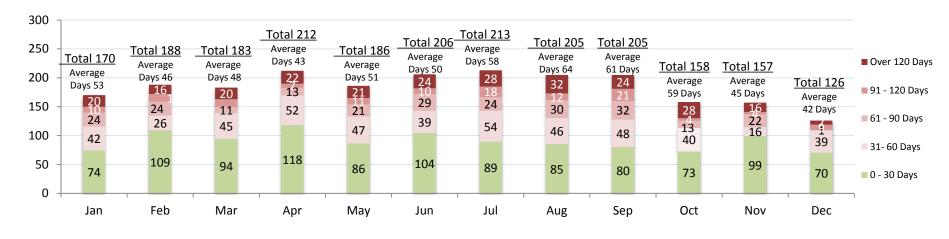

### **Contracts : All Contracts in Process by Period**

(Legal Review, CAO, City Attorney, Executive Counsel, Mayor/Council Approval)

### The Average Age of Contracts Awaiting Processing Decreased to 42 Days

Source: Contract Management System ECMS 12.31.2012

Age

## **Contracts : All Contracts Executed by Period**

(Legal Review, CAO, City Attorney, Executive Counsel, Mayor/Council Approval)

<sup>\*</sup>Attorney time includes all the processing time for contracts that were returned at any stage of the process