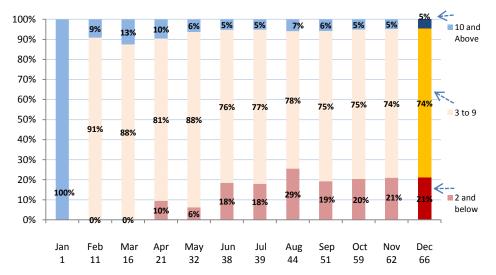

### The Number of RFPS in Process at 13 as of 12.31.2012

<sup>\*</sup>Includes canceled and closed RFPS

### The Number of Bids in Process at 34 as of 12.31.2012