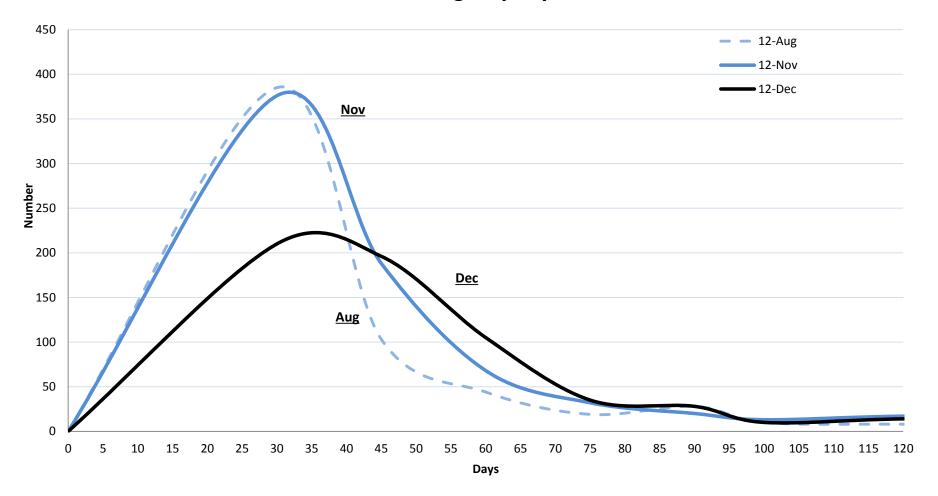

### **Contracts : All Contracts in Process by Period**

(Legal Review, CAO, City Attorney, Executive Counsel, Mayor/Council Approval)

## **Contracts : All Contracts Executed by Period**

(Legal Review, CAO, City Attorney, Executive Counsel, Mayor/Council Approval)

<sup>\*</sup>Attorney time includes all the processing time for contracts that were returned at any stage of the process