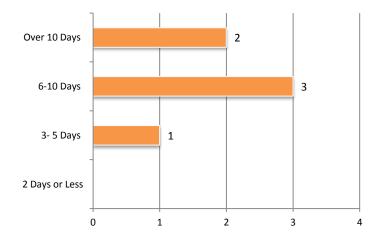

#### **Requisition Approval Distribution by Year**

| Budget Approval |             |       |
|-----------------|-------------|-------|
| Days to Approve | 2011(*)     | 2012  |
| 2 or less       | 70.6%       | 81.3% |
| 3 Days          | 4.7%        | 5.6%  |
| 4-5 Days        | 8.2%        | 7.2%  |
| 6-10 Days       | 10.4%       | 4.6%  |
| 11-15 Days      | 4.4%        | 1.1%  |
| Over 15 Days    | <b>1.7%</b> | 0.2%  |

| Finance Approval |          |       |  |
|------------------|----------|-------|--|
| Days to Approve  | 2011 (*) | 2012  |  |
| 2 or less        | 98.0%    | 90.4% |  |
| 3 Days           | 1.1%     | 5.2%  |  |
| 4-5 Days         | 1.0%     | 2.9%  |  |
| 6-10 Days        |          | 1.4%  |  |
| 11-15 Days       |          |       |  |
| Over 15 Days     |          |       |  |

Source: City of New Orleans Procurement System 12.31.2012

<sup>\* 2011</sup> information only available since May, 2011