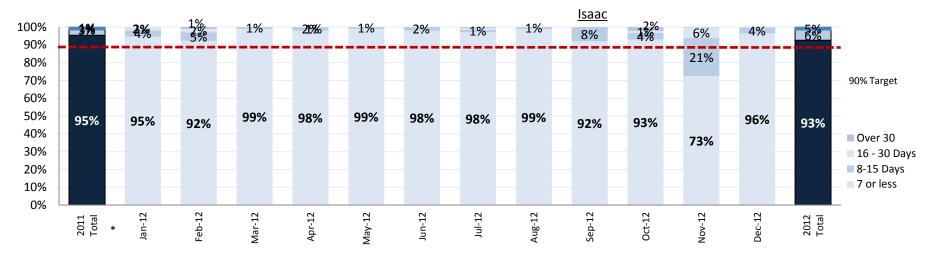

# The Percentage of General Fund (and Agency) Payments Processed in 7 Days or Less at 58% for 2012

# The Percentage of General Fund (and agency) Payments in 30 Days or Less at 51% for 2012