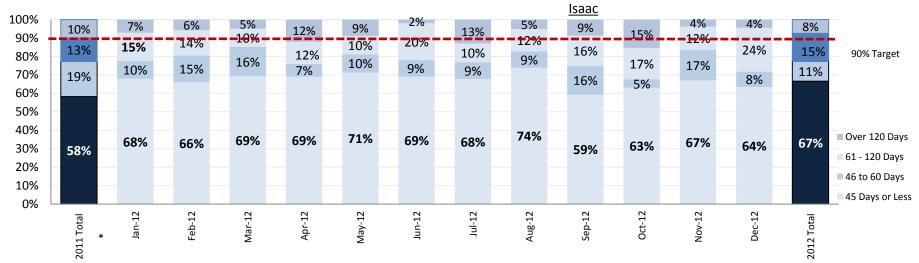

# The Percentage of General Fund (and agency) Payments in 30 Days or Less at 51% for 2012

#### 2012 Number of Days to Pay General Fund and Agency invoices from Invoice Date

## Average Number of Days to Process Invoices by A/P Department (GF Expenditures)

<sup>\* 2011</sup> information only available since May, 2011

# Invoice Date to Check Date Distribution for GF & Agency Payments