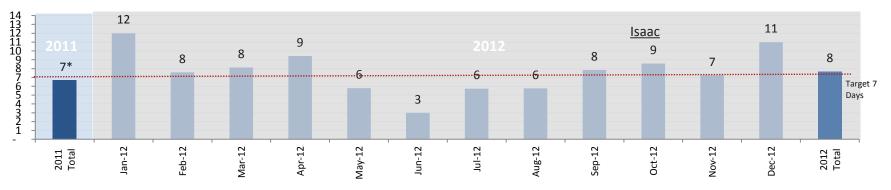

## Average Number of Days to Process Invoices by A/P Department (GF Expenditures)

<sup>\* 2011</sup> information only available since May, 2011