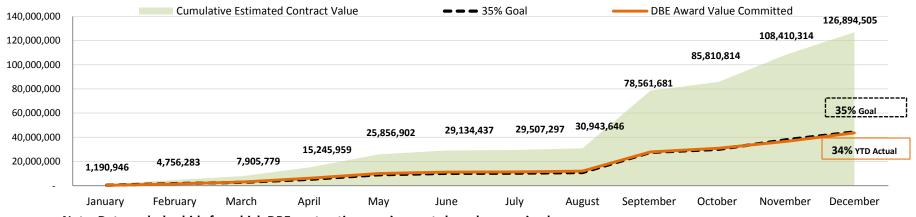

### **Cumulative YTD Percentage of DBE Committed Award Value as of 12.31.2012**

### DBE Commitment for Bids Opened and that Have Been Validated by the Office of Supplier Diversity

Note: Data excludes bids for which DBE contracting requirements have been waived

Source : Office of Supplier Diversity 1.14.2013

## **Bids**: Cumulative YTD DBE % Committed Award Value by Department

|                     | Decembe                  | r                     |                |
|---------------------|--------------------------|-----------------------|----------------|
| Department          | Estimated Contract Value | <b>DBE Commitment</b> | DBE Percentage |
| CAO                 | 610,000                  | 610,000               | 100.0%         |
| EMD                 | 4,303,875                | 1,913,940             | 44.5%          |
| Library             | 1,485,000                | 617,250               | 41.6%          |
| DPW                 | 10,837,123               | 4,361,012             | 40.2%          |
| Code Enforcement    | 887,000                  | 354,800               | 40.0%          |
| Mayor's Office      | 257,000                  | 95,604                | 37.2%          |
| Civil Service       | 80,000                   | 28,000                | 35.0%          |
| ITI                 | 27,096                   | 9,484                 | 35.0%          |
| Homeland Security   | 596,944                  | 201,088               | 33.7%          |
| Property Management | 60,000                   | 19,800                | 33.0%          |
| Capital Projects    | 107,750,467              | 35,486,883            | 32.9%          |
| Grand Total         | 126,894,505              | 43,697,861            | 34.4%          |