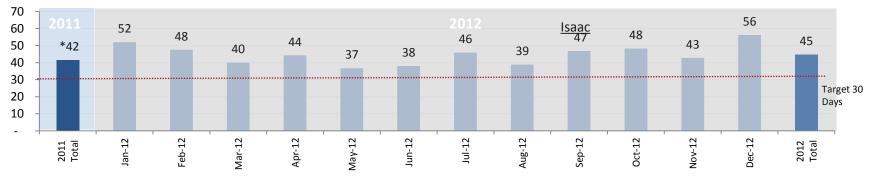

### The Average Age of Contracts Awaiting Processing Decreased to 42 Days

Source: Contract Management System ECMS 12.31.2012

Age

## **Contracts : All Contracts Executed by Period**

(Legal Review, CAO, City Attorney, Executive Counsel, Mayor/Council Approval)

<sup>\*</sup>Attorney time includes all the processing time for contracts that were returned at any stage of the process