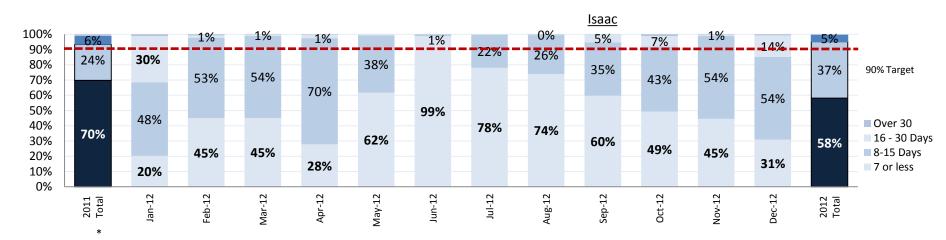

# The Percentage of General Fund (and Agency) Payments Processed in 7 Days or Less at 58% for 2012

#### 2012 Number of Days to Process General Fund Payments by A/P Office