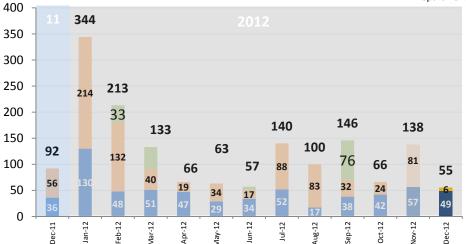

# The Number of Requisitions in Queue Waiting to be Processed by the Bureau of Purchasing Increased to 175

## Bureau of Purchasing Requisition Processing General Fund for Period Ending 12.31.2012

| Status of Reqs Awaiting Buyer Processing |       |  |  |
|------------------------------------------|-------|--|--|
| Status                                   | Count |  |  |
| Completed 1.11.2013                      | 63    |  |  |
| Need Contract                            | 57    |  |  |
| Waiting for Support                      | 54    |  |  |
| Processing Procurement                   | 1     |  |  |
| Grand Total                              | 175   |  |  |

| Waiting for Support |       |  |  |
|---------------------|-------|--|--|
| Status              | Count |  |  |
| CAO                 | 3     |  |  |
| Equipment Mgmt.     | 8     |  |  |
| Mayor's Office      | 8     |  |  |
| Capital Projects    | 6     |  |  |
| NORDC               | 6     |  |  |
| Public Works        | 5     |  |  |
| Economic Dev        | 3     |  |  |
| ITI                 | 3     |  |  |
| Law                 | 2     |  |  |
| Police              | 2     |  |  |
| Aviation Board      | 2     |  |  |
| Other               | 6     |  |  |
| Grand Total         | 54    |  |  |

## The Bureau of Purchasing Processed Requisitions in Four Days or Less of the Time (Average 830 POs Per Month)

Source: Obtained from the Bureau of Purchasing 12.1.2012-12.31.2012