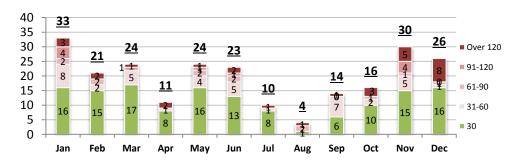

### **Contracts : All Contracts in Process by Period**

(Legal Review, CAO, City Attorney, Executive Counsel, Mayor/Council Approval)

### The Average Age of Contracts Awaiting Processing Decreased to 42 Days

Source: Contract Management System ECMS 12.31.2012

Age