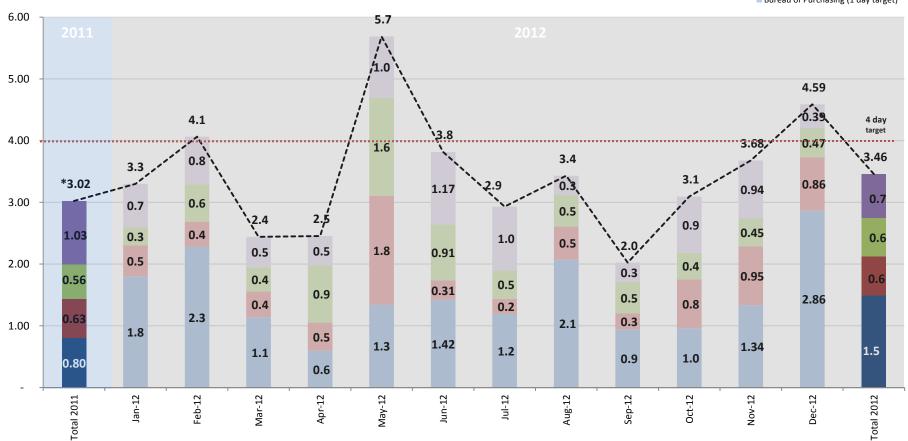

# The Number of Requisitions in Queue Waiting to be Processed by the Bureau of Purchasing Increased to 175

## Bureau of Purchasing Requisition Processing General Fund for Period Ending 12.31.2012

| Status of Reqs Awaiting Buyer Processing |       |  |  |
|------------------------------------------|-------|--|--|
| Status                                   | Count |  |  |
| Completed 1.11.2013                      | 63    |  |  |
| Need Contract                            | 57    |  |  |
| Waiting for Support                      | 54    |  |  |
| Processing Procurement                   | 1     |  |  |
| Grand Total                              | 175   |  |  |

| Waiting for Support |       |  |  |
|---------------------|-------|--|--|
| Status              | Count |  |  |
| CAO                 | 3     |  |  |
| Equipment Mgmt.     | 8     |  |  |
| Mayor's Office      | 8     |  |  |
| Capital Projects    | 6     |  |  |
| NORDC               | 6     |  |  |
| Public Works        | 5     |  |  |
| Economic Dev        | 3     |  |  |
| ITI                 | 3     |  |  |
| Law                 | 2     |  |  |
| Police              | 2     |  |  |
| Aviation Board      | 2     |  |  |
| Other               | 6     |  |  |
| Grand Total         | 54    |  |  |

## The Bureau of Purchasing Processed Requisitions in Four Days or Less of the Time (Average 830 POs Per Month)

Source: Obtained from the Bureau of Purchasing 12.1.2012-12.31.2012