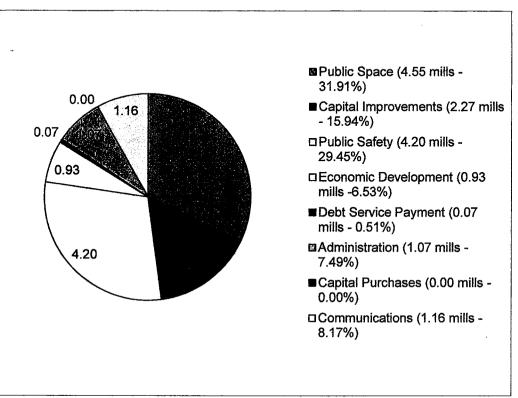

## Downtown Development District Millage Assessment by Departments For 2020 Budget Year

14.25

|                                                          |                          |       | Mills    |     |
|----------------------------------------------------------|--------------------------|-------|----------|-----|
| Departments                                              | Millage Ra               | tio   | Assessed |     |
| Public Space Operations                                  | 3,002,397 x 9,409,535    | 14.25 | 4.55     | -   |
| Public Safety                                            | 2,771,209 x 9,409,535    | 14.25 | 4.20     |     |
| Economic Development                                     | 614,484 x 9,409,535      | 14.25 | 0.93     | 0.0 |
| Communications                                           | 768,704 x 9,409,535      | 14.25 | 1.16     | 1   |
| Administration Less: Other Income, Interest Income, Cash | 705,000 x<br>9,409,535   | 14.25 | 1.07     |     |
| Reserve Proceeds, etc.  Debt Service Payment (P&I)       | 47,741 x 9,409,535       | 14.25 | 0.07     | \   |
| Capital Purchases                                        | 9,409,535 x              | 14.25 | 0.00     |     |
| Capital improvements                                     | 1,500,000 x<br>9,409,535 | 14.25 | 2.27     |     |
| Total Mills (Ad Valorem Tax Revenue)                     | 9,409,535                |       | 14.26    |     |