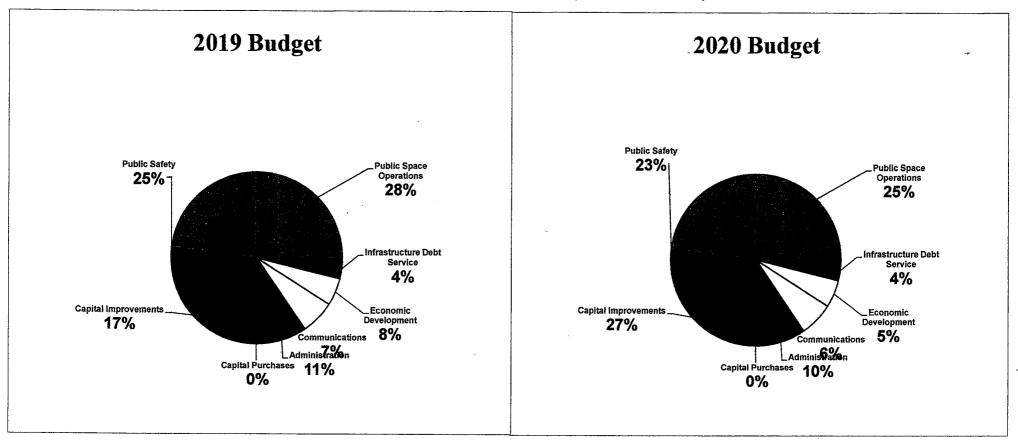

| -            | -         | -           | -           | -           |
| 307        | Legal Defense Reserve                        | 000.000                               | 4 500 000    | 070.04:   |             |             | -           |
| 308<br>309 | Total Capital Uses                           | 909,890                               | 1,538,883    | 376,244   | 365,000     | 386,299     | 370,000     |
|            | Not Cook flow                                |                                       |              |           | <del></del> | <del></del> | <del></del> |
| 310        | Net Cash flow                                |                                       | <del> </del> | -         |             | -           | -           |

### **DDD EXPENDITURES (BUDGETED)**



Note: Excludes District-wide and Canal Street infrastructure expenses paid by bond proceeds.

### **DDD EXPENDITURES (BUDGETED)**

| Public Space Operations*     | \$<br><b>2018</b> 2,738,337 | \$ | <b>2019</b> 2,865,462 | \$<br><b>2020</b><br>3,002,397 |
|------------------------------|-----------------------------|----|-----------------------|--------------------------------|
| Public Safety                | 2,376,880                   | ,  | 2,583,191             | 2,771,209                      |
| <b>Economic Development</b>  | 809,864                     |    | 773,785               | 614,484                        |
| Communications               | 662,449                     |    | 678,702               | 768,704                        |
| Infrastructure Debt Service* | 446,212