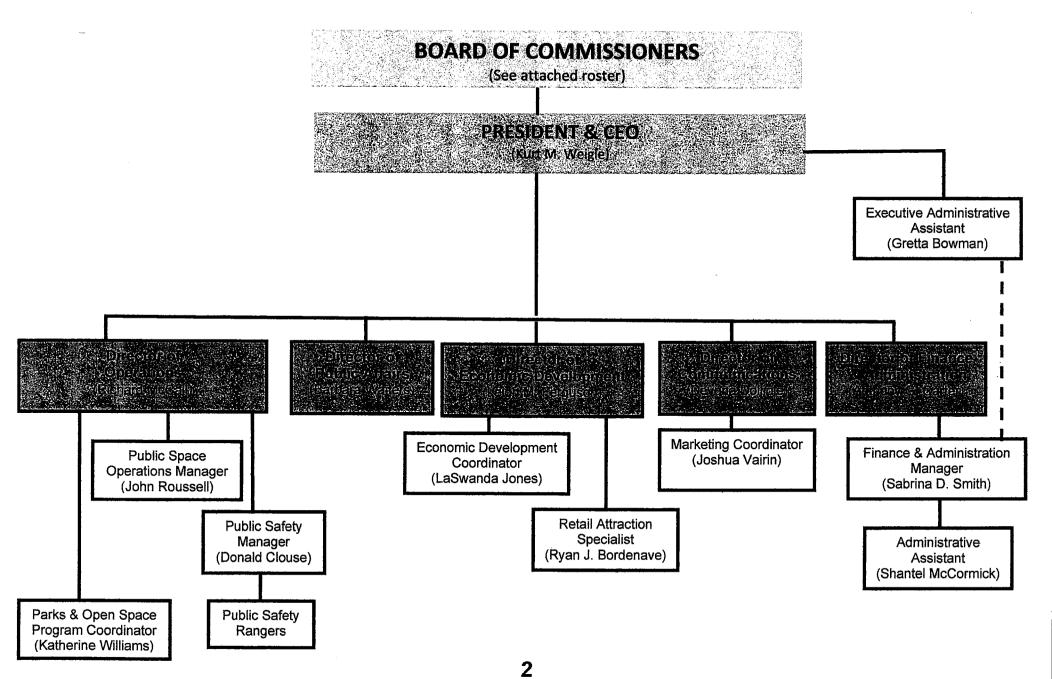

Downtown's future.
- > Promoting Downtown as a world-class destination for residents and visitors

#### Downtown Vision

Downtown New Orleans will be celebrated as the vibrant hub of America's beloved city and the engine for the region's economy. Historic and contemporary buildings glow with new residences and retail as Downtown becomes a magnet for a population involved in industries of the mind such as bioscience, the arts and digital media. Streets bustle with neighbors and visitors alike participating in the arts, music, dining, shopping and daily business of Downtown. People from around the world are drawn to a dynamic, seductive Downtown where the unique cultural mosaic of the New Orleans experience comes into focus.



#### DOWNTOWN DEVELOPMENT DISTRICT ORGANIZATIONAL CHART – 2020



#### 2020 Downtown Development District Budget

#### **Introduction and Discussion of Priorities**

The Board of Commissioners and management of the Downtown Development District (DDD) are pleased to submit the enclosed 2020 Work Plan and Budget to City Council. The DDD's 2020Work Plan is consistent with board-adopted priorities in the DDD's 2017 Strategic Plan and with the City of New Orleans Master Plan and will make substantial progress toward addressing DDD & City priorities.

Expenditures for public safety increase by 7% in 2020 following a 9% increase in 2019 and 13% increase in 2018. This includes full funding for the DDD's private armed patrols 24 hours per day, seven days per week and added security for 8 hours per day, five days per week dedicated to Canal Street, adding to the