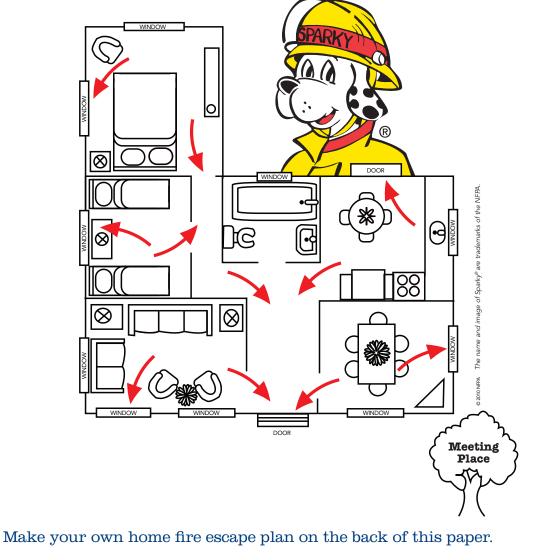

## How to Make a Home Fire Escape Plan

- O Draw a map of your home. Show all doors and windows.
- Visit each room. Find two ways out.
- All windows and doors should open easily. You should be able to use them to get outside.
- Make sure your home has smoke alarms. Push the test button to make sure each alarm is working.
- Pick a meeting place outside. It should be in front of your home. Everyone will meet at the meeting place.
- Make sure your house or building number can be seen from the street.
- O Talk about your plan with everyone in your home.
- O Learn the emergency phone number for your fire department.
- O Practice your home fire escape drill!

## Home Fire Escape Plan

## Test each smoke alarm Draw working smoke alarms only

Use the space below to create your home fire escape plan.

|          |          |               |              |              |               |            | <br> |      |       |       |                                              |      |       |     |      |      |        |       |       |       |     |         |     |      |                |        |
|----------|----------|---------------|--------------|--------------|---------------|------------|------|------|-------|-------|----------------------------------------------|------|-------|-----|------|------|--------|-------|-------|-------|-----|---------|-----|------|----------------|--------|
|          |          |               |              |              |               |            |      |      |       |       |                                              |      |       |     |      |      |        |       |       |       |     |         |     |      |                |        |
|          |          |               |              |              |               |            |      |      |       |       |                                              |      |       |     |      |      |        |       |       |       |     |         |     |      |                |        |
|          |          |               |              |              |               |            |      |      |       |       |                                              |      |       |     |      |      |        |       |       |       |     |         |     |      |                |        |
|          |          |               |              |              |               |            |      |      |       |       |                                              |      |       |     |      |      |        |       |       |       |     |         |     |      |                |        |
|          |          |               |              |              |               |            |      |      |       |       |                                              |      |       |     |      |      |        |       |       |       |     |         |     |      |                |        |
|          |          |               |              |              |               |            |      |      |       |       |                                              |      |       |     |      |      |        |       |       |       |     |         |     |      |                |        |
|          |          |               |              |              |               |            |      |      |       |       |                                              |      |       |     |      |      |        |       |       |       |     |         |     |      |                |        |
|          |          |               |              |              |               |            |      |      |       |       |                                              |      |       |     |      |      |        |       |       |       |     |         |     |      |                |        |
|          |          |               |              |              |               |            |      |      |       |       |                                              |      |       |     |      |      |        |       |       |       |     |         |     |      |                |        |
|          |          |               |              |              |               |            |      |      |       |       |                                              |      |       |     |      |      |        |       |       |       |     |         |     |      |                |        |
|          |          |               |              |              |               |            |      |      |       |       |                                              |      |       |     |      |      |        |       |       |       |     |         |     |      |                |        |
|          |          |               |              |              |               |            |      |      |       |       |                                              |      |       |     |      |      |        |       |       |       |     |         |     |      |                |        |
|          |          |               |              |              |               |            |      |      |       |       |                                              |      |       |     |      |      |        |       |       |       |     |         |     |      |                |        |
|          |          |               |              |              |               |            |      |      |       |       |                                              |      |       |     |      |      |        |       |       |       |     |         |     |      |                |        |
|          |          |               |              |              |               |            |      |      |       |       |                                              |      |       |     |      |      |        |       |       |       |     |         |     |      |                |        |
|          |          |               |              |              |               |            |      |      |       |       |                                              |      |       |     |      |      |        |       |       |       |     |         |     |      |                |        |
|          |          |               |              |              |               |            |      |      |       |       |                                              |      |       |     |      |      |        |       |       |       |     |         |     |      |                |        |
|          |          |               |              |              |               |            |      |      |       |       |                                              |      |       |     |      |      |        |       |       |       |     |         |     |      |                |        |
|          |          |               |              |              |               |            |      |      |       |       |                                              |      |       |     |      |      |        |       |       |       |     |         |     |      |                |        |
|          |          |               |              |              |               |            |      |      |       |       |                                              |      |       |     |      |      |        |       |       |       |     |         |     |      |                |        |
|          |          |               |              |              |               |            |      |      |       |       |                                              |      |       |     |      |      |        |       |       |       |     |         |     |      |                |        |
|          |          |               |              |              |               |            |      |      |       |       |                                              |      |       |     |      |      |        |       |       |       |     |         |     |      |                |        |
|          |          |               |              |              |               |            |      |      |       |       |                                              |      |       |     |      |      |        |       |       |       |     |         |     |      |                |        |
|          |          |               |              |              |               |            |      |      |       |       |                                              |      |       |     |      |      |        |       |       |       |     |         |     |      |                |        |
|          |          |               |              |              |               |            |      |      |       |       |                                              |      |       |     |      |      |        |       |       |       |     |         |     |      |                |        |
|          |          |               |              |              |               |            |      |      |       |       |                                              |      |       |     |      |      |        |       |       |       |     |         |     |      | $ \rightarrow$ |        |
|          |          |               |              |              |               |            |      |      |       |       |                                              |      |       |     |      |      |        |       |       |       |     |         |     |      |                |        |
|          |          |               |              |              |               |            |      |      |       |       |                                              |      |       |     |      |      |        |       |       |       |     |         |     |      |                |        |
|          | <b>.</b> | .P[           |              |              |               |            | •    | Drav | v a t | floor | <sup>,</sup> pla                             | n or | a m   | nap | of y | our  | hom    | ne. S | Shov  | v all | doo | ors a   | and | wine | voc            | /S.    |
| 0        |          | ΠÞ            | 3 / 1        | ē ,          | ₩D;<br>;<br>; | [e         |      | Marl |       |       |                                              |      |       |     |      |      |        |       |       |       |     |         |     |      |                |        |
| <b>N</b> | §        | <b>د</b> . (( | ` <b>▼</b> @ | <b>لَ^</b> ( |               | 8          |      |      |       |       |                                              |      |       |     |      |      | 3A). 8 |       |       |       |     |         |     |      |                | nome.  |
| إلكار    | $\vdash$ |               |              |              | Ľ.            | <u>}</u> H |      | 000  | Ping  | , 100 | <i>,</i> ,,,,,,,,,,,,,,,,,,,,,,,,,,,,,,,,,,, | Juis | nuu u | 000 |      | Schi | ing c  | aud   | , and |       |     | יו ע וכ |     | ort  |                | ion io |

- Pick a family meeting place outside where everyone can meet.
- Remember, practice your plan at least twice a year!

Check out **www.sparky.org** for fire safety games and activities. **NFPA** Sparky® is a trademark of NFPA.