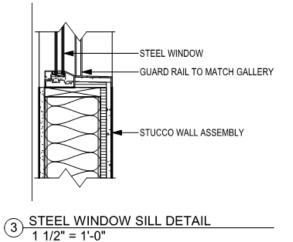

|      |             |       |
|           | tie -     | MILEE    | 0.060       | 9011  | DNA CINA  | PO presenta | CPRE | HO<br>HINGS | HOTEL |
| 41        | introit.  |          |             | 196   | 214       | 140         | 8 ar | 10025       |       |



## 1026 St. Louis



# 336 Decatur























336-40 Decatur /400 Conti







336-40 Decatur /400 Conti





VCC Architectural Committee

October 23, 2018







① DECATUR STREET ELEVATION 1/8" = 1'-0"

336-40 Decatur /400 Conti





1 <u>N. PETERS ELEVATION</u> 1/8" = 1'-0"

336-40 Decatur /400 Conti







336-40 Decatur /400 Conti





336-40 Decatur /400 Conti











1 SCHEMATIC PARAPET DETAIL 3/4" = 1'-0"



2 STEEL WINDOW HEAD DETAIL 1 1/2" = 1'-0"

336-40 Decatur /400 Conti

VCC Architectural Committee





(4) STEEL WINDOW JAMB DETAIL 1 1/2" = 1'-0"



October 23, 2018



336-40 Decatur /400 Conti













































CORRECCIONANT OF













October 23, 2018

## 1025 St Peter









1025 St Peter



1025 St Peter – Existing Rear Additions





1025 St Peter – One Story open air structure seen in 1896 Sanborn





1025 St Peter – One Story open air structure in corner of property only; seen in 1908 Sanborn



1025 St Peter – One Story structures similar to current arrangement; seen in 1940 Sanborn

CAPITY COMMON



1025 St Peter - 1964





VCC Architectural Committee

1025 St Peter





1025 St Peter





1025 St Peter





1025 St Peter





1025 St Peter - 2004





1025 St Peter - 2004





1025 St Peter - 2004







October 23, 2018









October 2