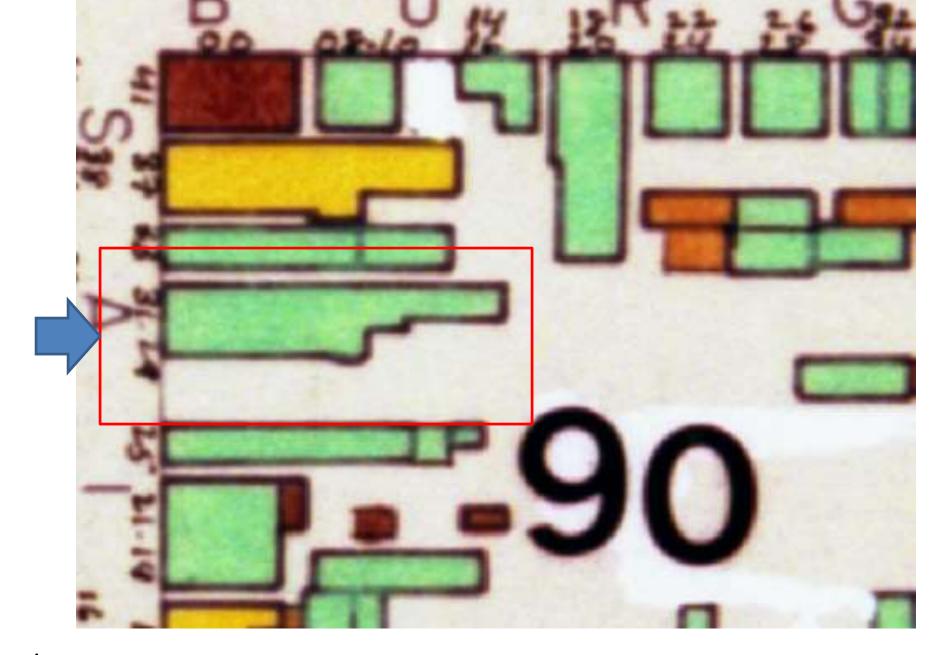

# 1026 St. Louis

1026 St. Louis

1026 St. Louis – ca. 1940

1026 St. Louis

1026 St. Louis

<u>1026 St. Louis – From N. Rampart</u>

1026 St. Louis – Rear from Parking Lot

1026 St. Louis – Rear from Parking Lot