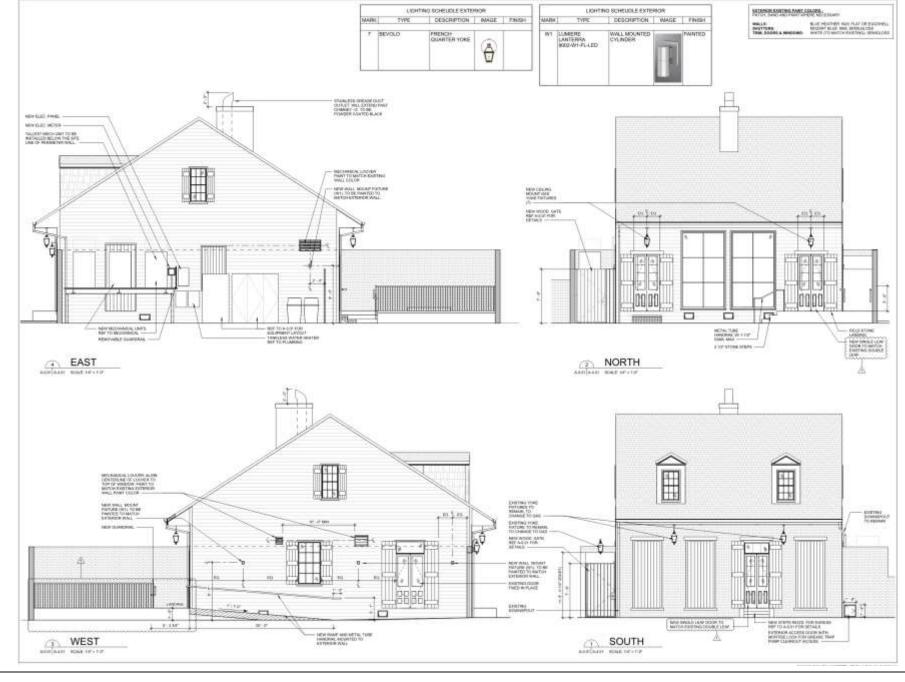

CLOSE PERSONAL SUPERVISION AND 10

Plane

SIDE

VCC Architectural Committee

(2) Front Elevation

- REPAINT ENTIRE EXTERIOR OF BUILDING WITH VCC APPROVED.

AFTER REMOVAL OF ROOF, REVEW ROOF STRUCTURE AND

Right Side Elevation

C. La 1 Bido Elovatión

THEOL ORIGINAL PROPERTY OF GARRIETY ACCORDO AND THEOT

### VCC Architectural Committee

927-29 St. Peter

NOTE

COLORS

REPAIR AS NEEDED