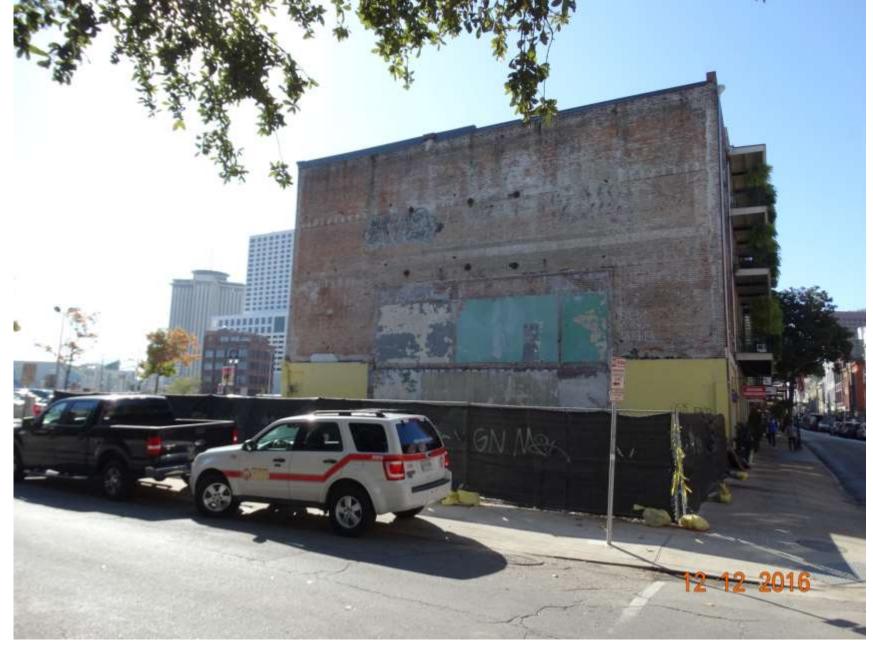

# 1026 St. Louis

1026 St. Louis

1026 St. Louis – ca. 1940

1026 St. Louis

1026 St. Louis

<u>1026 St. Louis – From N. Rampart</u>

1026 St. Louis – Rear from Parking Lot

1026 St. Louis – Rear from Parking Lot