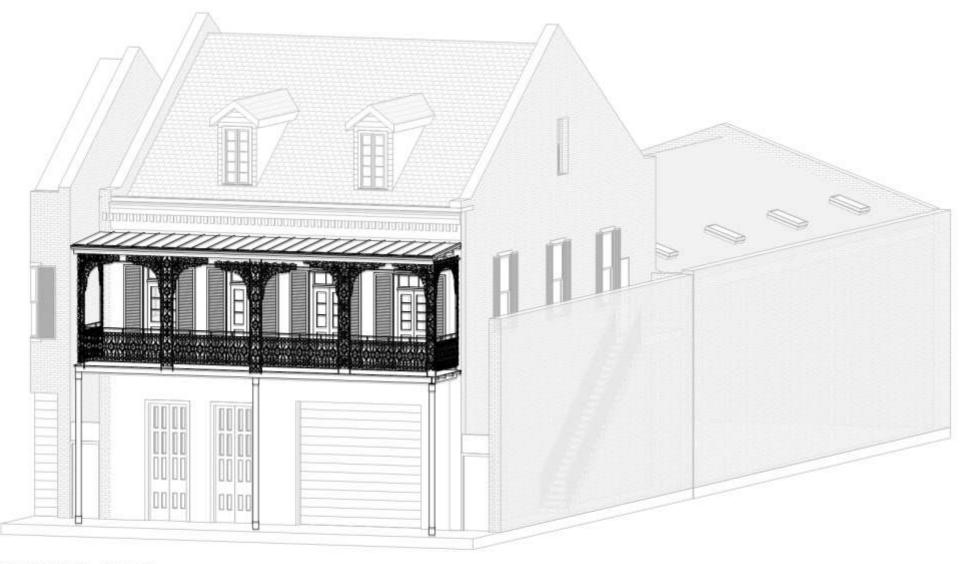

CLOSE PERSONAL SUPERVISION AND 10

Plane

SIDE

VCC Architectural Committee

(2) Front Elevation

- REPAINT ENTIRE EXTERIOR OF BUILDING WITH VCC APPROVED.

AFTER REMOVAL OF ROOF, REVEW ROOF STRUCTURE AND

Right Side Elevation

### VCC Architectural Committee

927-29 St. Peter

NOTE

COLORS

REPAIR AS NEEDED