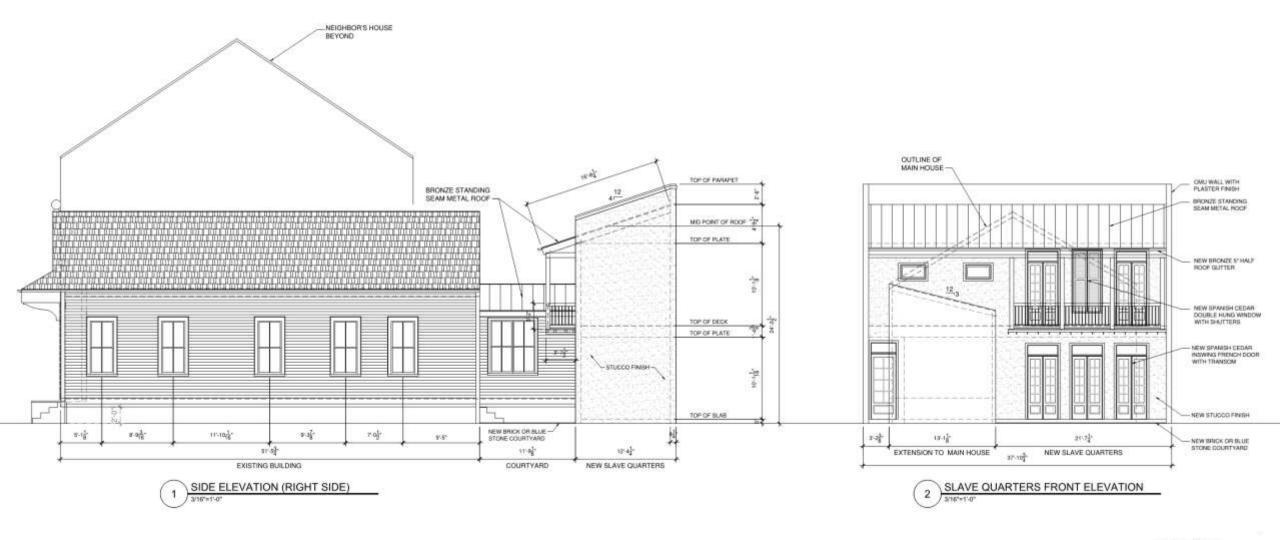

## 929 St Peter

927-29 St. Peter

927-29 St. Peter- 1896 Sanborn

927-29 St. Peter- 1962

927-29 St. Peter

CONTRACTOR OF

927-29 St. Peter

927-29 St. Peter VCC Architectural Committee

CLOSE PERSONAL SUPERVISION AND 10

Plane

SIDE

VCC Architectural Committee

(2) Front Elevation

- REPAINT ENTIRE EXTERIOR OF BUILDING WITH VCC APPROVED.

AFTER REMOVAL OF ROOF, REVEW ROOF STRUCTURE AND

Right Side Elevation

C. La 1 Bido Elovatión

THEOL ORIGINAL PROPERTY OF GARRIETY ACCORDO AND THEOT

### VCC Architectural Committee

927-29 St. Peter

NOTE

COLORS

REPAIR AS NEEDED