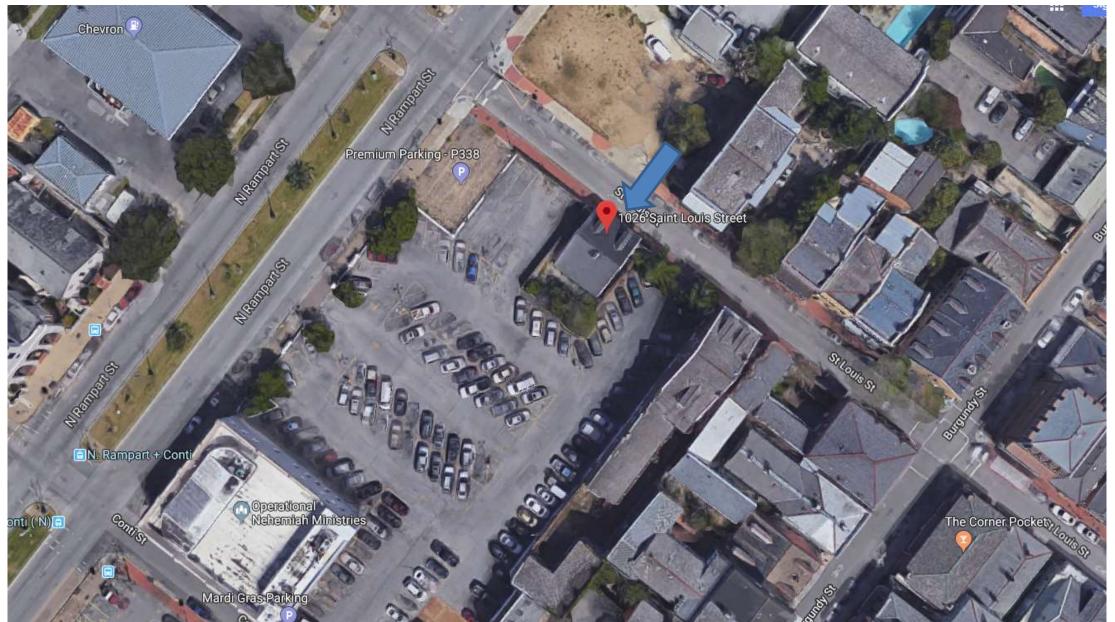

# 1026 St. Louis

1026 St. Louis

1026 St. Louis – ca. 1940

1026 St. Louis

1026 St. Louis

<u>1026 St. Louis – From N. Rampart</u>

1026 St. Louis – Rear from Parking Lot

1026 St. Louis – Rear from Parking Lot

#### **PROJECT INFO** PROPERTY DESCRIPTION

PROPERTY ADDRESS 4(34) § ( 1) Out STREET NEW COLLARS: 14 TOTS SCARE INTRO-VED 2 VED X GARGE CEAMERICAL DISTRICT PUTURE LAND LINE