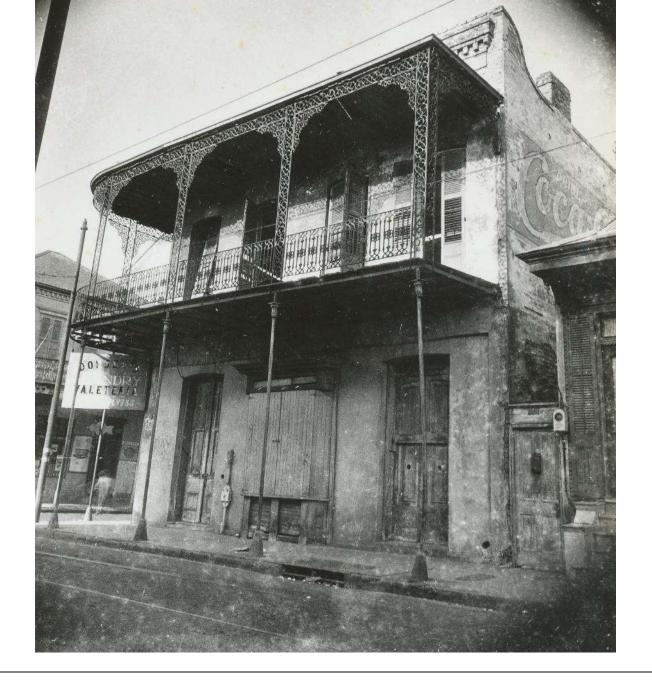

018



336-40 Decatur /400 Conti













































CORRECCIONANT OF













October 23, 2018

## 1025 St Peter









1025 St Peter



1025 St Peter – Existing Rear Additions





1025 St Peter – One Story open air structure seen in 1896 Sanborn





1025 St Peter – One Story open air structure in corner of property only; seen in 1908 Sanborn



1025 St Peter – One Story structures similar to current arrangement; seen in 1940 Sanborn

CAPITY COMMON



1025 St Peter - 1964





VCC Architectural Committee

1025 St Peter





1025 St Peter





1025 St Peter





1025 St Peter





1025 St Peter - 2004





1025 St Peter - 2004





1025 St Peter - 2004







October 23, 2018









October 23, 2018





### 1025 St Peter





# **New Business**

































































CORPORATE HEADQUARTERS

www.h-b.com

T: 800.645.0616 F: 631.234.0683

|                                | 1104 Day | esquine |
|--------------------------------|----------|---------|
| Repair and Restoration Anchors | Shee     | +3/3    |
| Spira-Lok®                     | out 4,   | 201B    |



**NEW YORK - PENNSYLVANIA - TEXAS** 

UTAH - CANADA

#### 1104 Dauphine

















































Red = 1-1/4" Flat bar frame installed within existing repair wood frame

Purple = 5/8" square pickets, welded and

match below existing

evenly spaced to

gate

Remove inappropriate, rotted wood spindles. Repair and paint existing wood frame



Scrape and paint existing gate

Remove rotted cove molding. Do NOT replace. Repai