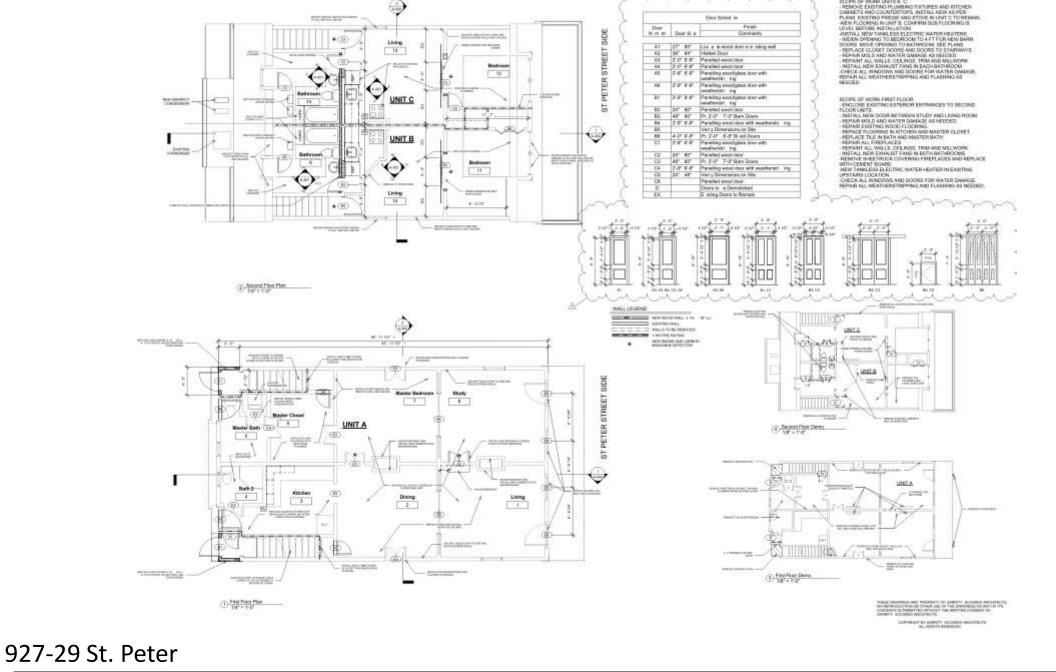

CLOSE PERSONAL SUPERVISION AND 10

Plane

SIDE

VCC Architectural Committee

(2) Front Elevation

- REPAINT ENTIRE EXTERIOR OF BUILDING WITH VCC APPROVED.

AFTER REMOVAL OF ROOF, REVEW ROOF STRUCTURE AND

Right Side Elevation

C. La 1 Bido Elovatión

THEOL ORIGINAL PROPERTY OF GARRIETY ACCORDO AND THEOT

### VCC Architectural Committee

927-29 St. Peter

NOTE

COLORS

REPAIR AS NEEDED