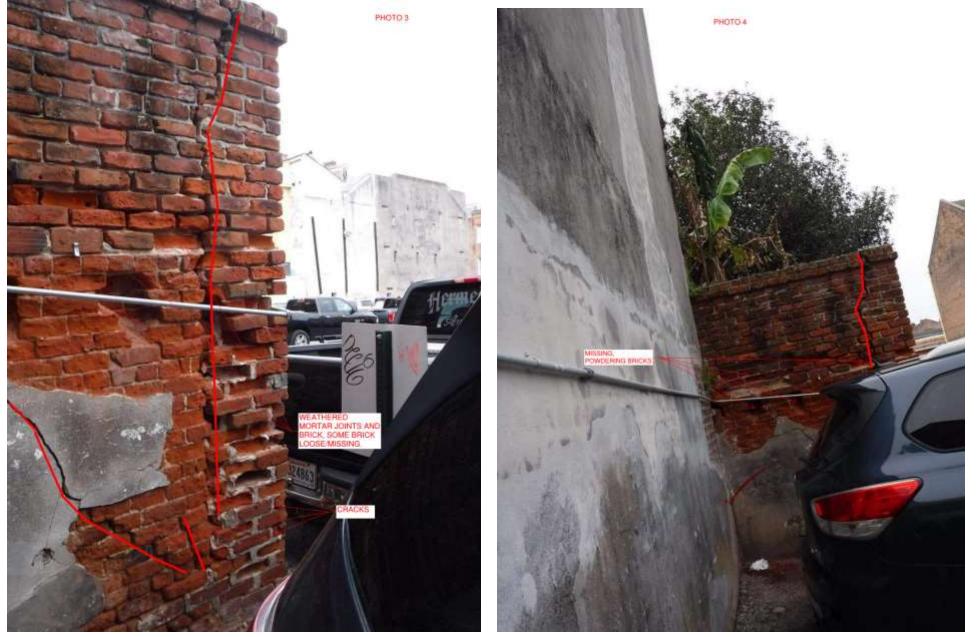

change Pl



































































## 926 Chartres



926-28 Chartres



926-28 Chartres VCC Architectural Committee



<u>926-28 Chartres - 1964</u> VCC Architectural Committee





926-28 Chartres





926-28 Chartres VCC Architectural Committee





926-28 Chartres – gallery at neighboring 930-940 Chartres



926-28 Chartres – gallery at neighboring 930-940 Chartres



926-28 Chartres – gallery at neighboring 930-940 Chartres



GALLERY - EXTERIOR VIEW - GALLERY

926-28 Chartres – Approved Gallery Plans











926-28 Chartres – Approved Gallery Plans





# **Appeals and Violations**

## 522 Chartres









522 Chartres





522 Chartres

























522 Chartres











Photo #6-View of cracked section of southwest wall







522 Chartres











522 Chartres







522 Chartres – area 1

VCC Architectural Committee



March 13, 2018











March 13, 2018





March 13, 2018











## 522 Chartres





522 Chartres









March 1. 018



VCC Architectural Committee

March 29, 2016



VCC Architectural Committee

March 29, 2016



































































VCC Architect





1309 Daupł

VCC Architect



04 05



1309 Dauph VCC Architect











1309 Dauph











































1309 Daupł









1309 Dauphine - 2017











1309 Dauphine - 2017











1309 Dauphine - 2017





































# 1309 Dauphine





### 1309 Dauphine





















906 Royal – Prior to Gas Light Installation









October