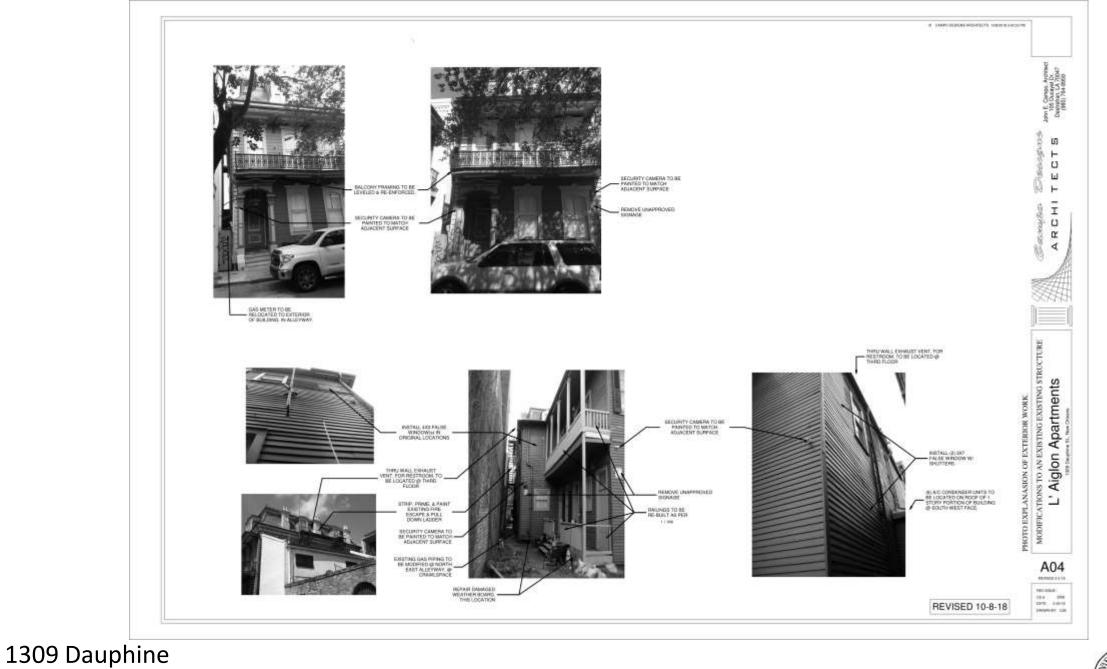

522 Chartres





522 Chartres

























522 Chartres











Photo #6-View of cracked section of southwest wall







522 Chartres











522 Chartres







522 Chartres – area 1

VCC Architectural Committee



March 13, 2018











March 13, 2018





March 13, 2018











## 522 Chartres





522 Chartres









March 1. 018



VCC Architectural Committee

March 29, 2016



VCC Architectural Committee

March 29, 2016



































































VCC Architect





1309 Daupł

VCC Architect



04 05



1309 Dauph VCC Architect











1309 Dauph











































1309 Daupł









1309 Dauphine - 2017











1309 Dauphine - 2017











1309 Dauphine - 2017





































# 1309 Dauphine





### 1309 Dauphine





















906 Royal – Prior to Gas Light Installation









October 23, 2018

# 931 St Louis







931 St. Louis







931 St. Louis, 1963

















<u>931 St. Louis</u>

VCC Architectural Committee



# October 23, 2018











<u>931 St. Louis – Previously Existing Hardware - 1963</u>