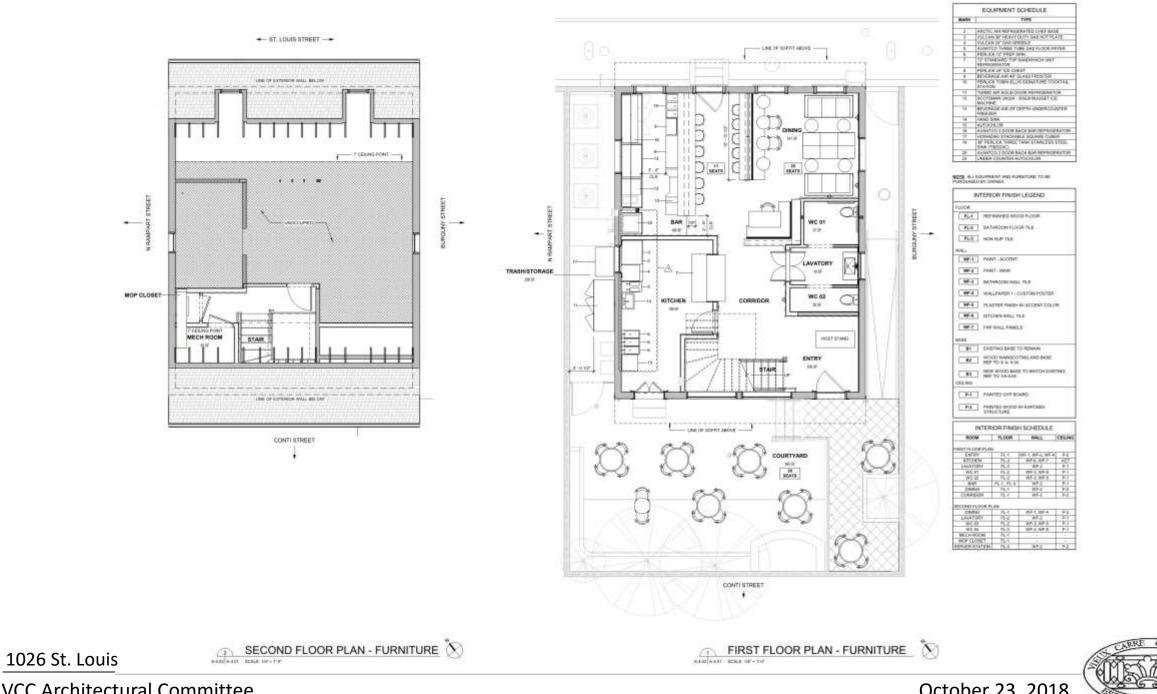

| 1010046      |                    | -             |



## 1026 St. Louis





October 23, 2018

















- ST. LOUIS STREET ----





1026 St. Louis



October 23, 2018





1026 St. Louis



October 23, 2018

VCC Architectural Committee

1026 St. Louis





1026 St. Louis

October 23, 2018









1026 St. Louis

VCC Architectural Committee

力机间

1.000



Constant Constant

1026 St. Louis





October 23, 2018



| AIR DEVICE SCHEDULE |            |       |        |         |           |                      |      |  |  |  |
|---------------------|------------|-------|--------|---------|-----------|----------------------|------|--|--|--|
| 140                 | 178        | 102   | 144CB  | -       | TITE      | HOR.                 | here |  |  |  |
| ۲                   | VARIA      | VARE  | VANE   | viers . | SUMPACE.  | AVAILAR OF ORL TITLE | 13   |  |  |  |
| 0                   | in A party | VANES | value. | weeks ! | manual