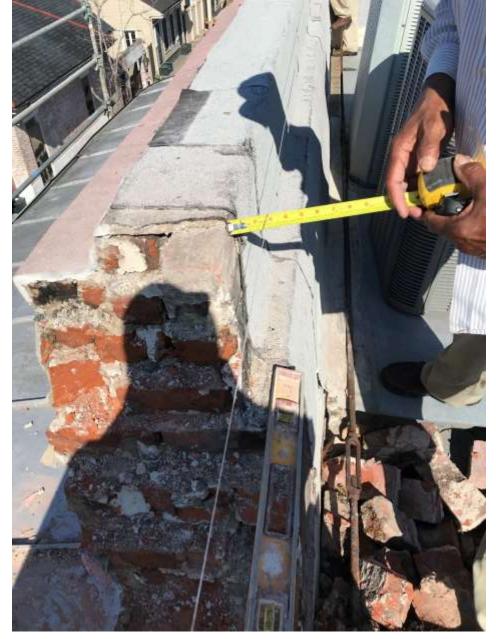

CORRECCIONANT OF













October 23, 2018

## 1025 St Peter









1025 St Peter



1025 St Peter – Existing Rear Additions





1025 St Peter – One Story open air structure seen in 1896 Sanborn





1025 St Peter – One Story open air structure in corner of property only; seen in 1908 Sanborn



1025 St Peter – One Story structures similar to current arrangement; seen in 1940 Sanborn

CAPITY COMMON



1025 St Peter - 1964





VCC Architectural Committee

1025 St Peter





1025 St Peter





1025 St Peter





1025 St Peter





1025 St Peter - 2004





1025 St Peter - 2004





1025 St Peter - 2004







October 23, 2018









October 23, 2018





### 1025 St Peter





# **New Business**

































































CORPORATE HEADQUARTERS

www.h-b.com

T: 800.645.0616 F: 631.234.0683

|                                | 1104 Day | esquine |
|--------------------------------|----------|---------|
| Repair and Restoration Anchors | Shee     | +3/3    |
| Spira-Lok®                     | out 4,   | 201B    |



**NEW YORK - PENNSYLVANIA - TEXAS** 

UTAH - CANADA

#### 1104 Dauphine

















































Red = 1-1/4" Flat bar frame installed within existing repair wood frame

Purple = 5/8" square pickets, welded and

match below existing

evenly spaced to

gate

Remove inappropriate, rotted wood spindles. Repair and paint existing wood frame



Scrape and paint existing gate

Remove rotted cove molding. Do NOT replace. Repair frame to flat surface and paint.



533