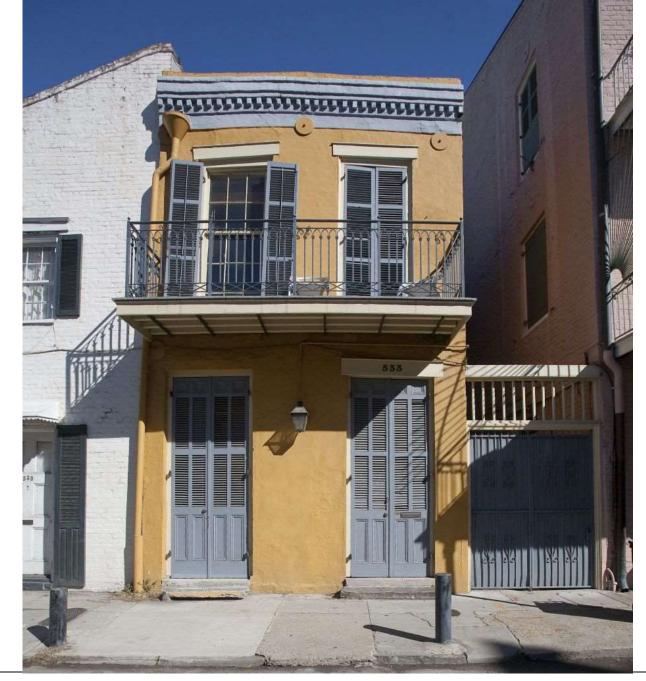

ement; seen in 1940 Sanborn

CAPITY COMMON



1025 St Peter - 1964





VCC Architectural Committee

1025 St Peter





1025 St Peter





1025 St Peter





1025 St Peter





1025 St Peter - 2004





1025 St Peter - 2004





1025 St Peter - 2004







October 23, 2018









October 23, 2018





### 1025 St Peter





# **New Business**

































































CORPORATE HEADQUARTERS

www.h-b.com

T: 800.645.0616 F: 631.234.0683

|                                | 1104 Day | esquine |
|--------------------------------|----------|---------|
| Repair and Restoration Anchors | Shee     | +3/3    |
| Spira-Lok®                     | out 4,   | 201B    |



**NEW YORK - PENNSYLVANIA - TEXAS** 

UTAH - CANADA

#### 1104 Dauphine

















































Red = 1-1/4" Flat bar frame installed within existing repair wood frame

Purple = 5/8" square pickets, welded and

match below existing

evenly spaced to

gate

Remove inappropriate, rotted wood spindles. Repair and paint existing wood frame



Scrape and paint existing gate

Remove rotted cove molding. Do NOT replace. Repair frame to flat surface and paint.



533 Governor Nicholls

## 327 Exchange Pl



































































## 926 Chartres



926-28 Chartres



926-28 Chartres VCC Architectural Committee



<u>926-28 Chartres - 1964</u> VCC Architectural Committee





926-28 Chartres





926-28 Chartres VCC Architectural Committee





926-28 Chartres – gallery at neighboring 930-940 Chartres



926-28 Chartres –