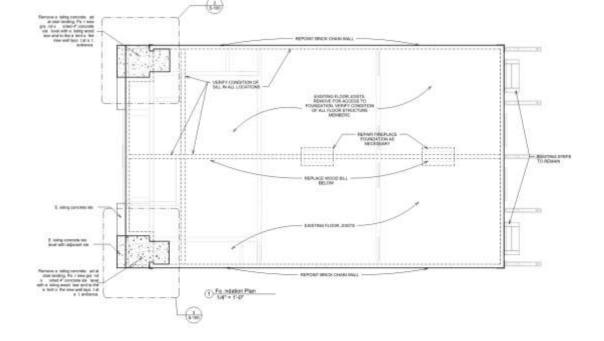

SCOPE OF WORK FIRST FLOOR: - ALL FORTURES TO REMAIN - NEW REJECTIRG TANKLESS WATER HEATER TO BE INSTALLED AS PER PLANS

New Bite Detail
 Ave = 1'-0"

(2)-\$-100-Fo, notation Plan - £, stimpl Demo.

927-29 St. Peter