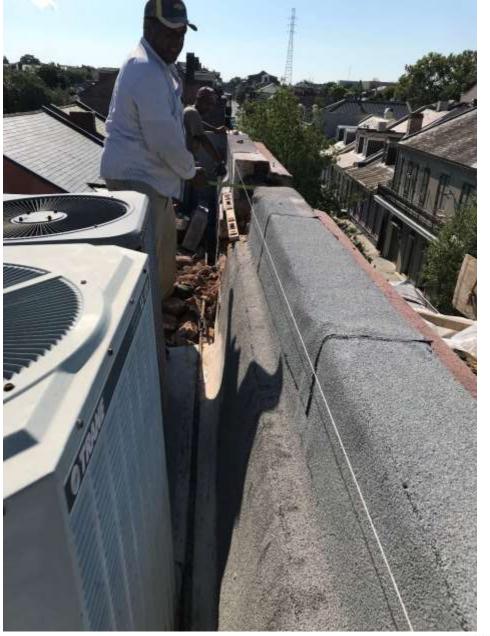

CORRECCIONANT OF













October 23, 2018

## 1025 St Peter









1025 St Peter



1025 St Peter – Existing Rear Additions





1025 St Peter – One Story open air structure seen in 1896 Sanborn





1025 St Peter – One Story open air structure in corner of property only; seen in 1908 Sanborn



1025 St Peter – One Story structures similar to current arrangement; seen in 1940 Sanborn

CAPITY COMMON



1025 St Peter - 1964





VCC Architectural Committee

1025 St Peter





1025 St Peter





1025 St Peter





1025 St Peter





1025 St Peter - 2004





1025 St Peter - 2004





1025 St Peter - 2004







October 23, 2018









October 23, 2018





### 1025 St Peter





# **New Business**

































































CORPORATE HEADQUARTERS

www.h-b.com

T: 800.645.0616 F: 631.234.0683

|                                | 1104 Day | esquine |
|--------------------------------|----------|---------|
| Repair and Restoration Anchors | Shee     | +3/3    |
| Spira-Lok®                     | out 4,   | 201B    |



**NEW YORK - PENNSYLVANIA - TEXAS** 

UTAH - CANADA

#### 1104 Dauphine

















































Red = 1-1/4" Flat bar frame installed within existing repair wood frame

Purple = 5/8" square pickets, welded and

match below existing

evenly spaced to

gate

Remove inappropriate, rotted wood spindles. Repair and paint existing wood frame



Scrape and paint existing gate

Remove rotted cove molding. Do NOT replace. Repair frame to flat surface and paint.