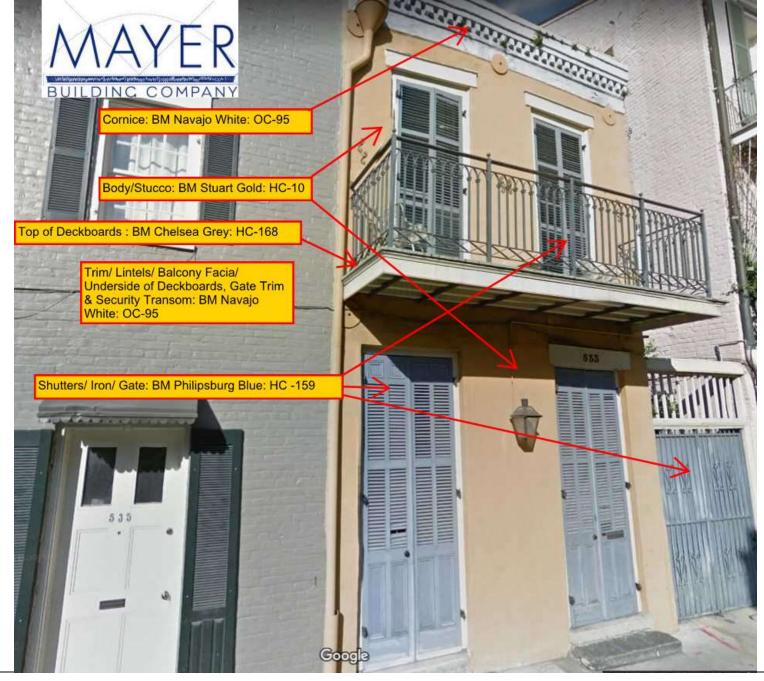

### VCC Architectural Committee

927-29 St. Peter

NOTE

COLORS

REPAIR AS NEEDED