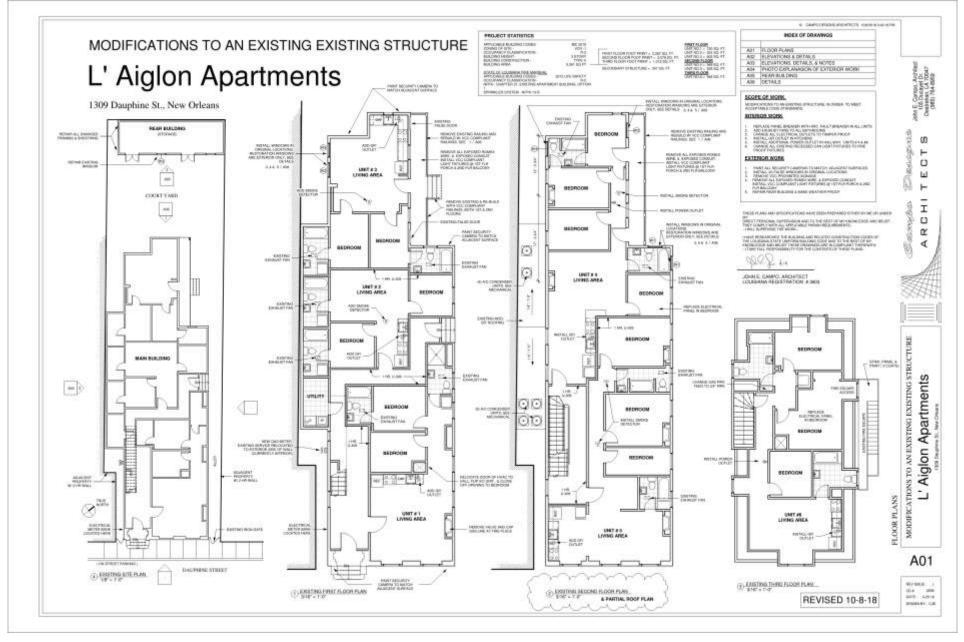

2 Chartres









522 Chartres





522 Chartres

























522 Chartres











Photo #6-View of cracked section of southwest wall







522 Chartres











522 Chartres







522 Chartres – area 1

VCC Architectural Committee



March 13, 2018











March 13, 2018





March 13, 2018











## 522 Chartres





522 Chartres









March 1. 018



VCC Architectural Committee

March 29, 2016



VCC Architectural Committee

March 29, 2016



































































VCC Architect





1309 Daupł

VCC Architect



04 05



1309 Dauph VCC Architect











1309 Dauph











































1309 Daupł









1309 Dauphine - 2017











1309 Dauphine - 2017











1309 Dauphine - 2017





































# 1309 Dauphine





### 1309 Dauphine





















906 Royal – Prior to Gas Light Installation









October 23, 2018

# 931 St Louis







931 St. Louis







931 St. Louis, 1963

















<u>931 St. Louis</u>

VCC Architectural Committee



# October 23, 2018











<u>931 St. Louis – Previously Existing Hardware - 1963</u>