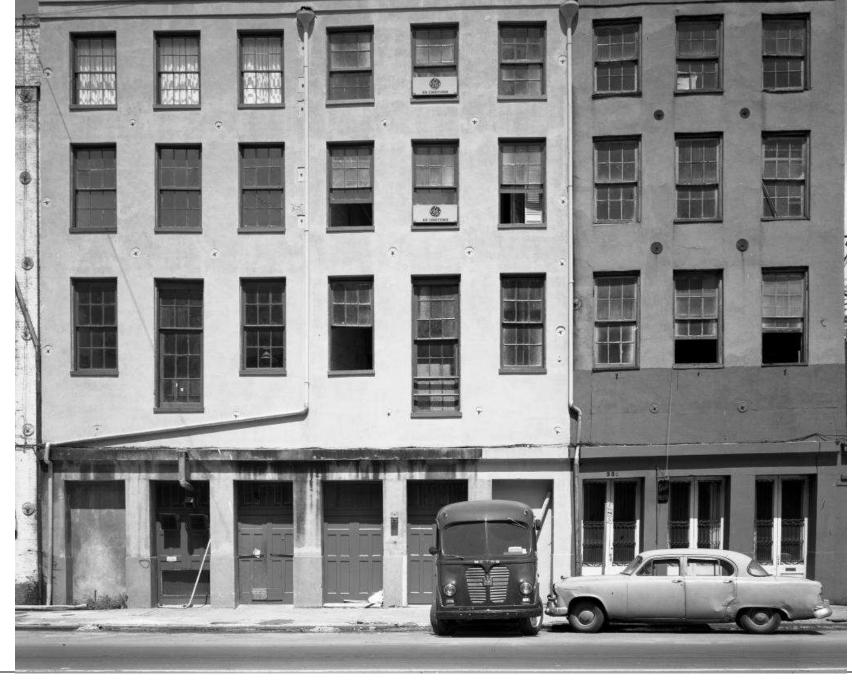

|                                | 1104 Day | esquine |
|--------------------------------|----------|---------|
| Repair and Restoration Anchors | Shee     | +3/3    |
| Spira-Lok®                     | out 4,   | 201B    |



**NEW YORK - PENNSYLVANIA - TEXAS** 

UTAH - CANADA

#### 1104 Dauphine

















































Red = 1-1/4" Flat bar frame installed within existing repair wood frame

Purple = 5/8" square pickets, welded and

match below existing

evenly spaced to

gate

Remove inappropriate, rotted wood spindles. Repair and paint existing wood frame



Scrape and paint existing gate

Remove rotted cove molding. Do NOT replace. Repair frame to flat surface and paint.



533 Governor Nicholls

## 327 Exchange Pl



































































## 926 Chartres



926-28 Chartres



926-28 Chartres VCC Architectural Committee



<u>926-28 Chartres - 1964</u> VCC Architectural Committee





926-28 Chartres





926-28 Chartres VCC Architectural Committee





926-28 Chartres – gallery at neighboring 930-940 Chartres



926-28 Chartres – gallery at neighboring 930-940 Chartres



926-28 Chartres – gallery at neighboring 930-940 Chartres



GALLERY - EXTERIOR VIEW - GALLERY

926-28 Chartres – Approved Gallery Plans











926-28 Chartres – Approved Gallery Plans





# **Appeals and Violations**

## 522 Chartres









522 Chartres





522 Chartres

























522 Chartres











Photo #6-View of cracked section of southwest wall







522 Chartres











522 Chartres







522 Cha