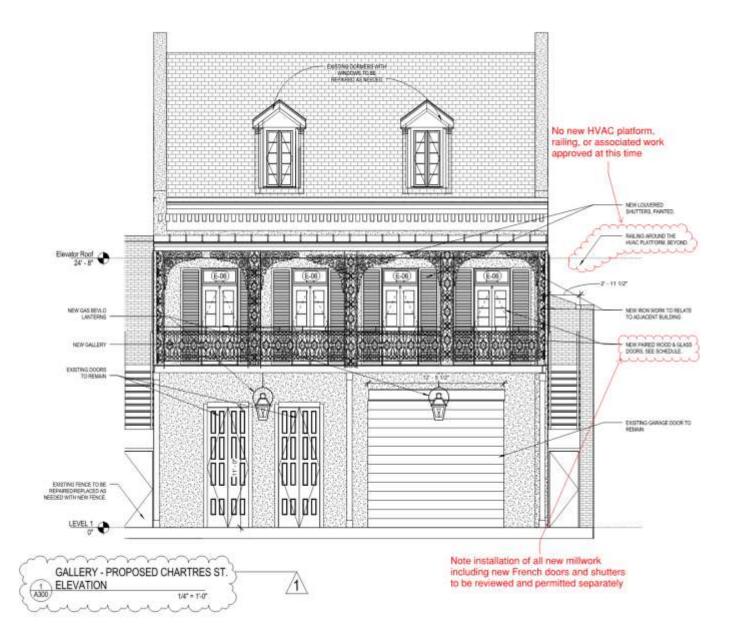

CLOSE PERSONAL SUPERVISION AND 10

Plane

SIDE

VCC Architectural Committee

(2) Front Elevation

- REPAINT ENTIRE EXTERIOR OF BUILDING WITH VCC APPROVED.

AFTER REMOVAL OF ROOF, REVEW ROOF STRUCTURE AND

Right Side Elevation

### VCC Architectural Committee

927-29 St. Peter

NOTE

COLORS

REPAIR AS NEEDED