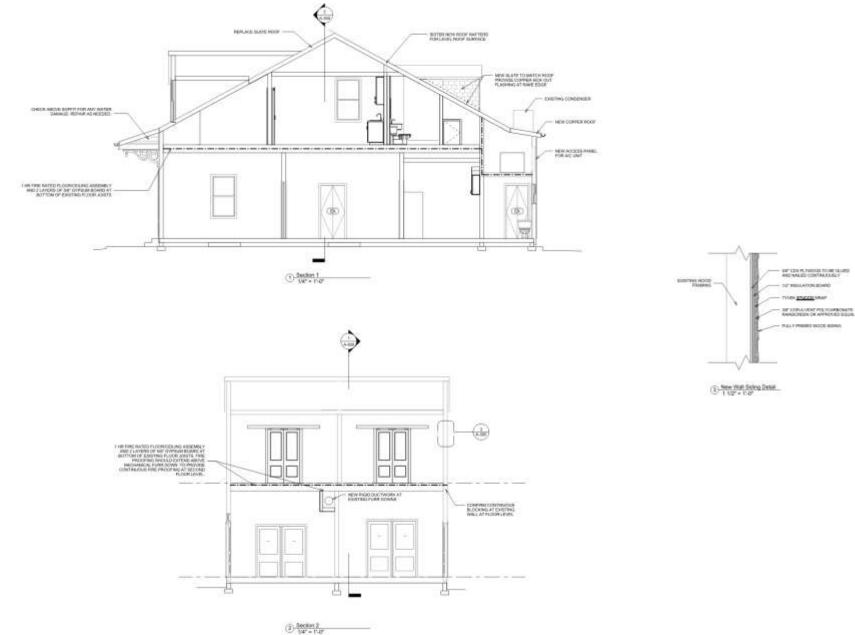

# 927-29 St. Peter

VCC Architectural Committee

(1) First Floor Mechanical Rollected Ceiling Plan 1/4" = 5-0"

Second Floor Pl. m. ing Plan
 MP + 11-0\*

1 First Floor Plan