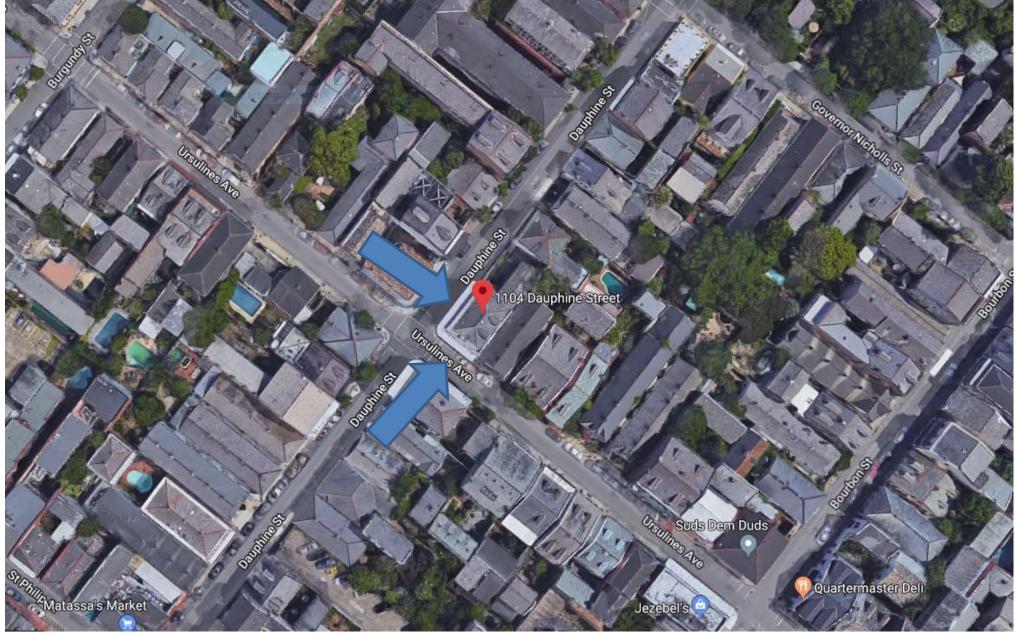

er 23, 2018



336-40 Decatur /400 Conti













































CORRECCIONANT OF













October 23, 2018

## 1025 St Peter









1025 St Peter



1025 St Peter – Existing Rear Additions





1025 St Peter – One Story open air structure seen in 1896 Sanborn





1025 St Peter – One Story open air structure in corner of property only; seen in 1908 Sanborn



1025 St Peter – One Story structures similar to current arrangement; seen in 1940 Sanborn

CAPITY COMMON



1025 St Peter - 1964





VCC Architectural Committee

1025 St Peter





1025 St Peter





1025 St Peter





1025 St Peter





1025 St Peter - 2004





1025 St Peter - 2004





1025 St Peter - 2004







October 23, 2018









October 23, 2018





### 1025 St Peter





# **New Business**

































































CORPORATE HEADQUARTERS

www.h-b.com

T: 800.645.0616 F: 631.234.0683

|                                | 1104 Day | esquine |
|--------------------------------|----------|---------|
| Repair and Restoration Anchors | Shee     | +3/3    |
| Spira-Lok®                     | out 4,   | 201B    |



**NEW YORK - PENNSYLVANIA - TEXAS** 

UTAH - CANADA

#### 1104 Dauphine

















































Red = 1-1/4" Flat bar frame installed within existing repair wood frame

Purple = 5/8" square pickets, welded and

match below existing

evenly spaced to

gate

Remove inappropriate, rotted wood spindles. Repair and paint existing wood frame



Scrape and paint existing gate

Remove rotted cove molding. Do NOT replac