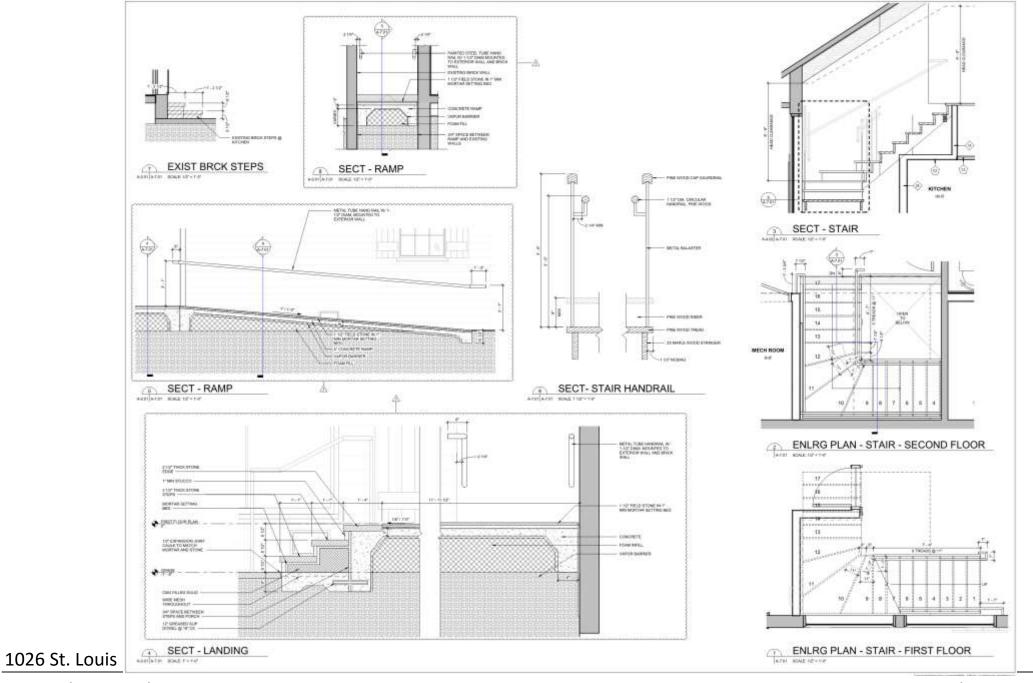

# 1026 St. Louis

1026 St. Louis

1026 St. Louis – ca. 1940

1026 St. Louis

1026 St. Louis

<u>1026 St. Louis – From N. Rampart</u>

1026 St. Louis – Rear from Parking Lot

1026 St. Louis – Rear from Parking Lot

# **1026 St. Louis Street Restaurant**

## 1026 St. Louis St