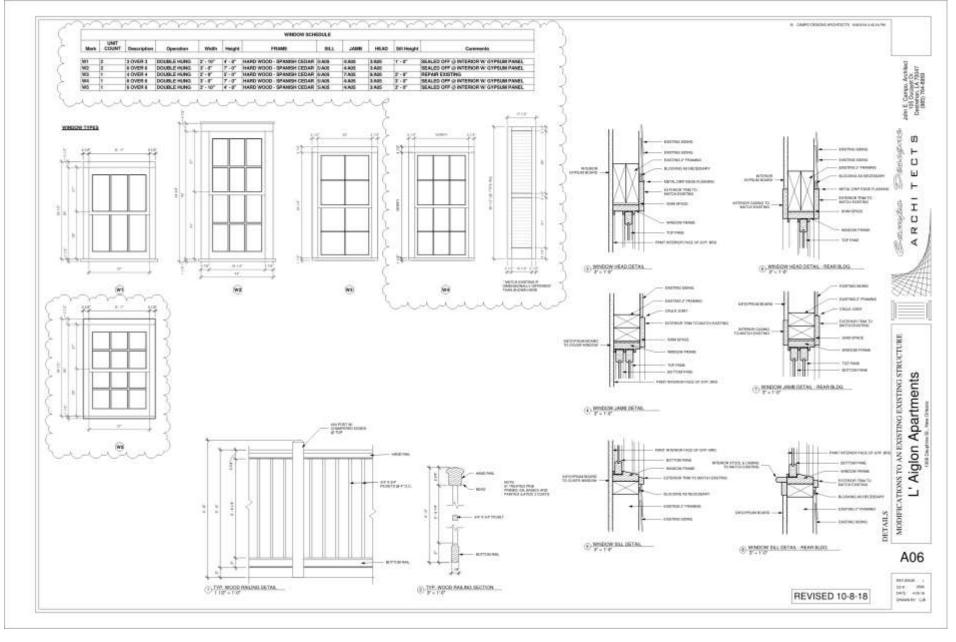

522 Chartres





522 Chartres

























522 Chartres











Photo #6-View of cracked section of southwest wall







522 Chartres











522 Chartres







522 Chartres – area 1

VCC Architectural Committee



March 13, 2018











March 13, 2018





March 13, 2018











## 522 Chartres





522 Chartres









March 1. 018



VCC Architectural Committee

March 29, 2016



VCC Architectural Committee

March 29, 2016



































































VCC Architect





1309 Daupł

VCC Architect



04 05



1309 Dauph VCC Architect











1309 Dauph











































1309 Daupł









1309 Dauphine - 2017











1309 Dauphine - 2017











1309 Dauphine - 2017





































# 1309 Dauphine





### 1309 Dauphine





















906 Royal – Prior to Gas Light Installation









October 23, 2018

# 931 St Louis







931 St. Louis







931 St. Louis, 1963

















<u>931 St. Louis</u>

VCC Architectural Committee



# October 23, 2018











<u>931 St. Louis – Previously Existing Hardware - 1963</u>