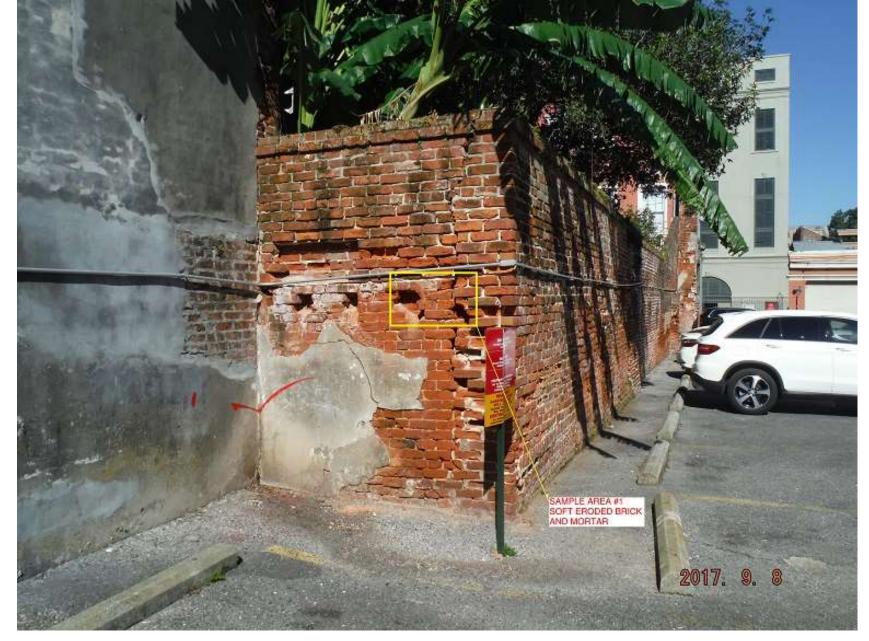

## 926 Chartres



926-28 Chartres



926-28 Chartres VCC Architectural Committee



<u>926-28 Chartres - 1964</u> VCC Architectural Committee





926-28 Chartres





926-28 Chartres VCC Architectural Committee





926-28 Chartres – gallery at neighboring 930-940 Chartres



926-28 Chartres – gallery at neighboring 930-940 Chartres



926-28 Chartres – gallery at neighboring 930-940 Chartres



GALLERY - EXTERIOR VIEW - GALLERY

926-28 Chartres – Approved Gallery Plans











926-28 Chartres – Approved Gallery Plans





# **Appeals and Violations**

## 522 Chartres









522 Chartres





522 Chartres

























522 Chartres











Photo #6-View of cracked section of southwest wall







522 Chartres











522 Chartres







522 Chartres – area 1

VCC Architectural Committee



March 13, 2018











March 13, 2018





March 13, 2018











## 522 Chartres





522 Chartres









March 1. 018



VCC Architectural Committee

March 29, 2016



VCC Architectural Committee

March 29, 2016



































































VCC Architect





1309 Daupł

VCC Architect



04 05



1309 Dauph VCC Architect











1309 Dauph











































1309 Daupł









1309 Dauphine - 2017











1309 Dauphine - 2017











1309 Dauphine - 2017





































# 1309 Dauphine





### 1309 Dauphine





















906 Royal – Prior to Gas Light Installation









October 23, 2018

# 931 St Louis







931 St. Louis