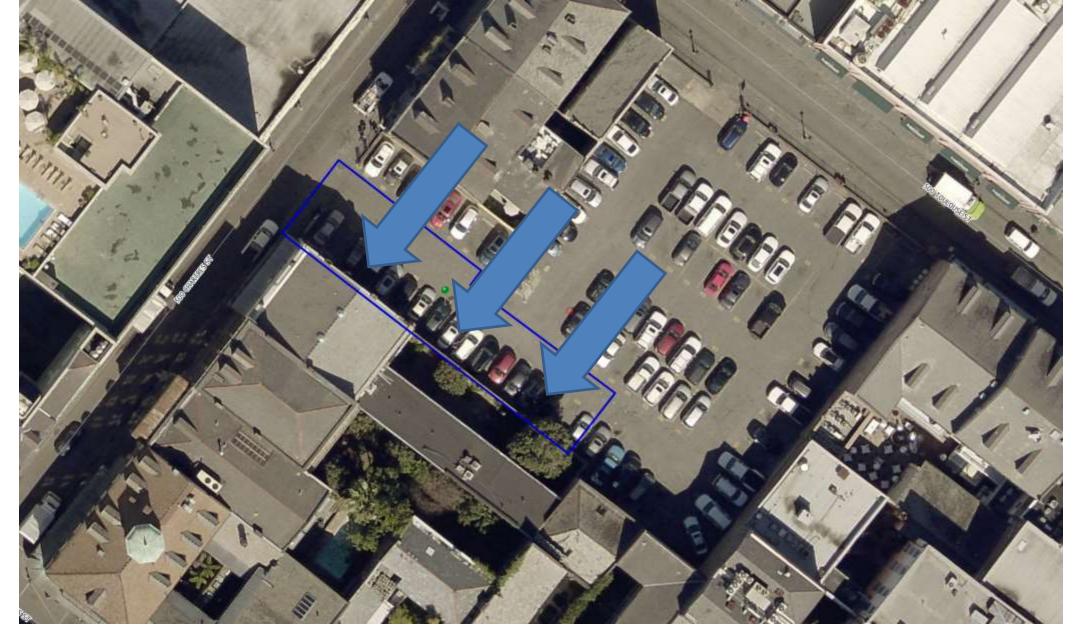

t existing gate

Remove rotted cove molding. Do NOT replace. Repair frame to flat surface and paint.



533 Governor Nicholls

## 327 Exchange Pl



































































## 926 Chartres



926-28 Chartres



926-28 Chartres VCC Architectural Committee



<u>926-28 Chartres - 1964</u> VCC Architectural Committee





926-28 Chartres





926-28 Chartres VCC Architectural Committee





926-28 Chartres – gallery at neighboring 930-940 Chartres



926-28 Chartres – gallery at neighboring 930-940 Chartres



926-28 Chartres – gallery at neighboring 930-940 Chartres



GALLERY - EXTERIOR VIEW - GALLERY

926-28 Chartres – Approved Gallery Plans











926-28 Chartres – Approved Gallery Plans





# **Appeals and Violations**

## 522 Chartres









522 Chartres





522 Chartres

























522 Chartres











Photo #6-View of cracked section of southwest wall







522 Chartres











522 Chartres







522 Chartres – area 1

VCC Architectural Committee



March 13, 2018











March 13, 2018





March 13, 2018











## 522 Chartres





522 Chartres









March 1. 018



VCC Architectural Committee

March 29, 2016



VCC Architectural Committee

March 29, 2016



































































VCC Architect





1309 Daupł

VCC Architect



04 05



1309 Dauph VCC Architect











1309 Dauph











































1309 Daupł









1309 Dauphine - 2017











1309 Dauphine - 2017











1309 Dauphine - 2017