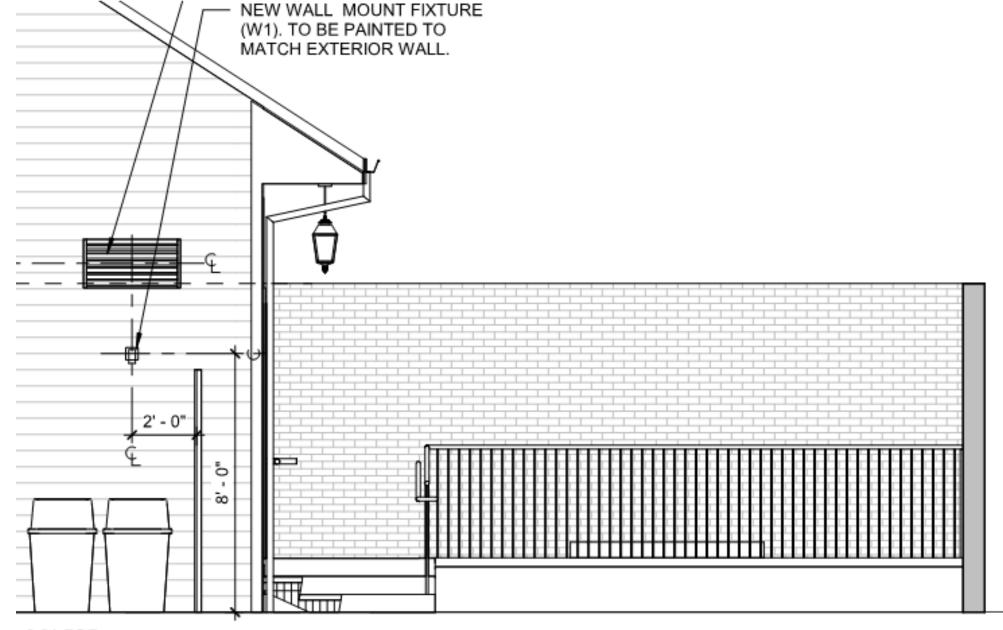

CLOSE PERSONAL SUPERVISION AND 10

Plane

SIDE

VCC Architectural Committee

(2) Front Elevation

- REPAINT ENTIRE EXTERIOR OF BUILDING WITH VCC APPROVED.

AFTER REMOVAL OF ROOF, REVEW ROOF STRUCTURE AND

Right Side Elevation

C. La 1 Bido Elovatión

THEOL ORIGINAL PROPERTY OF GARRIETY ACCORDO AND THEOT

### VCC Architectural Committee

927-29 St. Peter

NOTE

COLORS

REPAIR AS NEEDED