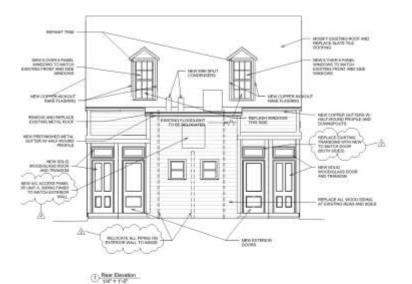

# CONTRACTOR OF THE OWNER

VCC Architectural Committee

927-29 St. Peter

927-29 St. Peter

2015/01/02/22

Television Da la Hoo

曰. · Anno a Commune

Que Wat No Heat Gas Pill yes. To be Selected in Owner

# 927-29 St. Peter

VCC Architectural Committee

SCOPE OF WORK UNITS B.C. - REMOVE EXISTING FULLING FUTURES IN NITCHENS AND BATHFOODS NEW NITCHEN BINKS, BATHROOM FUTURES, TUR AND THE SURROUND INSTALL NEW AS FER FLANS. -FURING OUT WALLS BETWEEN BATHROOM AND LIVING FOR NEW FLUIDENING AND VENTLATION - NEW ELECTRIC TANKLESS WATER HEATERS TO BE INSTALLED AS FER FLANS.

SCOPE OF WORK FIRST FLOOR: - ALL FORTURES TO REMAIN - NEW REJECTIRG TANKLESS WATER HEATER TO BE INSTALLED AS PER PLANS

New Bite Detail
 Ave = 1'-0"

(2)-\$-100-Fo, notation Plan - £, stimpl Demo.

927-29 St. Peter