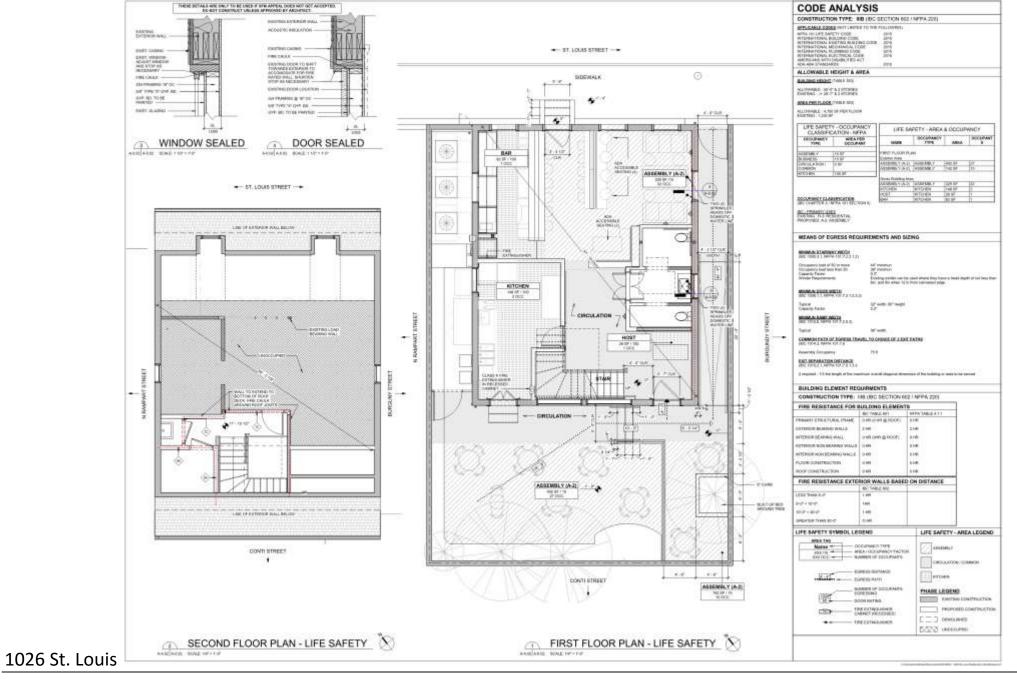

#### **PROJECT INFO** PROPERTY DESCRIPTION

PROPERTY ADDRESS 4(34) § ( 1) Out STREET NEW COLLARS: 14 TOTS SCARE INTRO-VED 2 VED X GARGE CEAMERICAL DISTRICT PUTURE LAND LINE

#### WHEN-JIM PRETONE COME CREAL HEFTORIC DESTRICTS.

INVICENT, RECEIPTER OF WEICHES, PLACED, VIEW, CARDO, CARDO EXISTING OCCUPANCY

#### PRIMATY AND SALES FAMILY REPORTED PROPOSED OCCUPANCY

PERMIT AND DURING STORAGE CONTINUES APPLICABLE CODES

#### NOT LARGE TO THE FOLLOW and hold a little in Addition of Company

2014 A ABA DI WE 3010

#### SITE AND BUILDING AREA DITE AREA

CHISTING DRIDES BUILDING ARCA 1,342.62 SECOND FLOOR YOTA, GROOM BUR (1990) AMLA CONTINUE NET BUILING ANEA

#### SECOND PLOCE SUTING NET BORLOWIG AND A 101.07 VICENTY MA