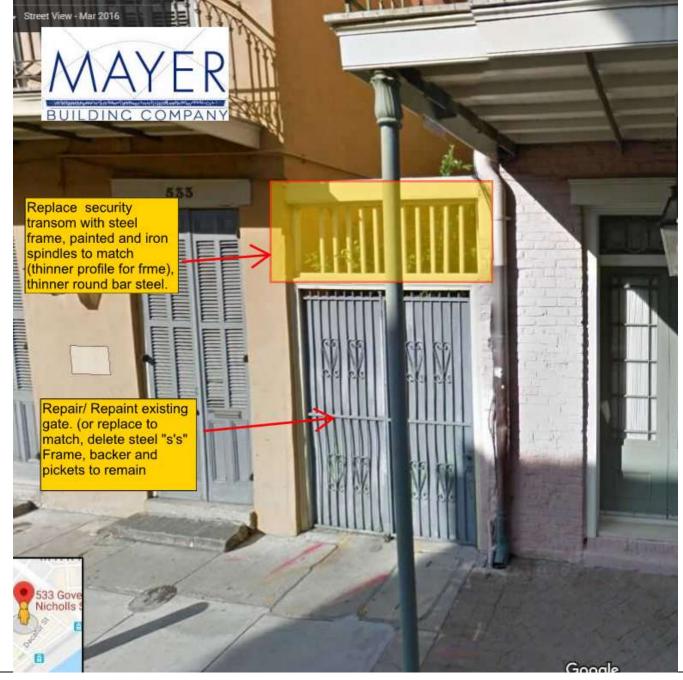

### VCC Architectural Committee

927-29 St. Peter

NOTE

COLORS

REPAIR AS NEEDED