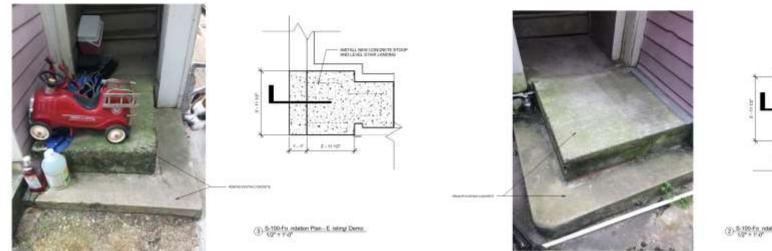

SCOPE OF WORK FIRST FLOOR: - ALL FORTURES TO REMAIN - NEW REJECTIRG TANKLESS WATER HEATER TO BE INSTALLED AS PER PLANS

New Bite Detail
 Ave = 1'-0"

(2)-\$-100-Fo, notation Plan - £, stimpl Demo.

927-29 St. Peter