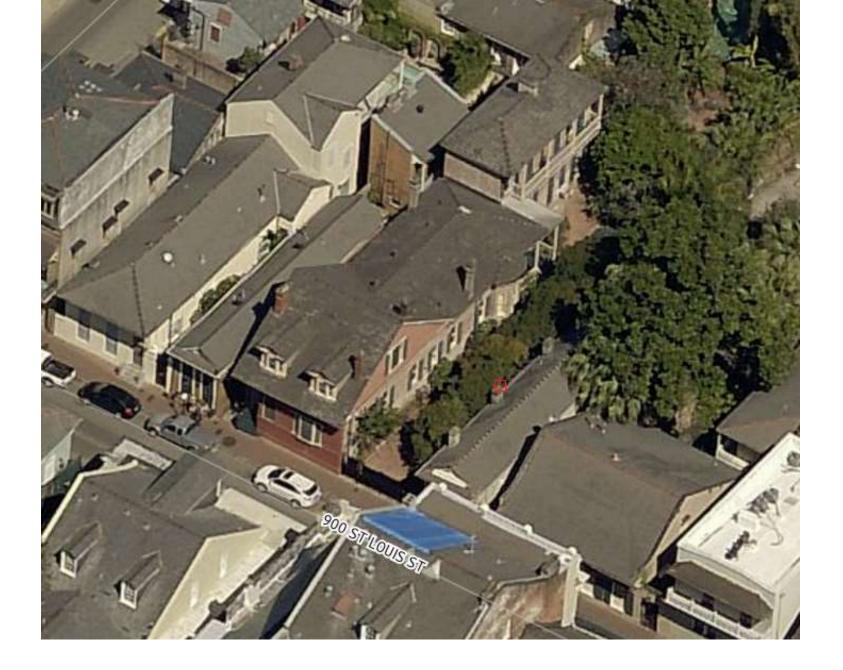

# 1026 St. Louis

1026 St. Louis

1026 St. Louis – ca. 1940

1026 St. Louis

1026 St. Louis

<u>1026 St. Louis – From N. Rampart</u>

1026 St. Louis – Rear from Parking Lot

1026 St. Louis – Rear from Parking Lot