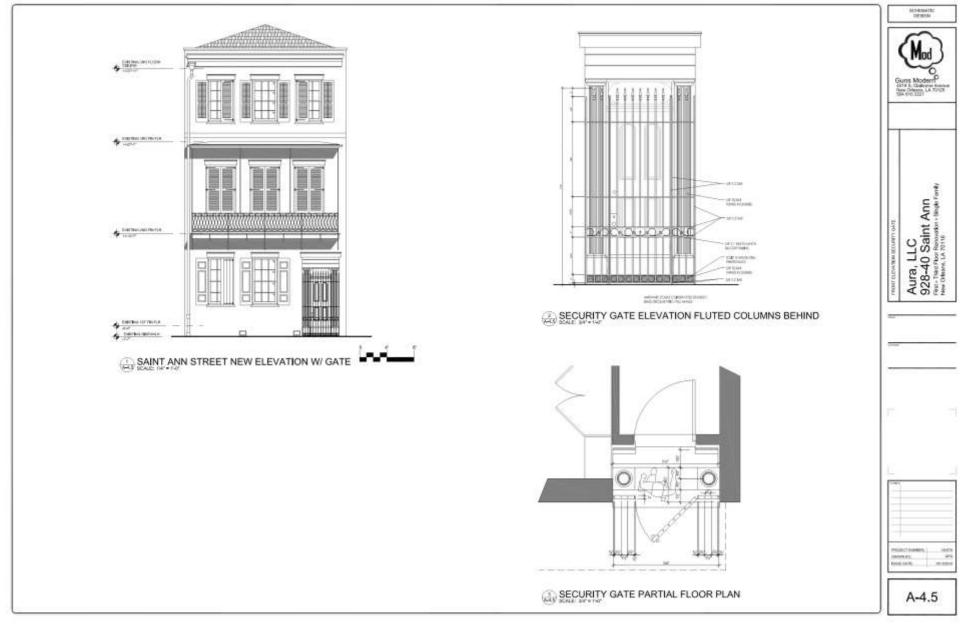

CLOSE PERSONAL SUPERVISION AND 10

Plane

SIDE

VCC Architectural Committee

(2) Front Elevation

- REPAINT ENTIRE EXTERIOR OF BUILDING WITH VCC APPROVED.

AFTER REMOVAL OF ROOF, REVEW ROOF STRUCTURE AND

Right Side Elevation