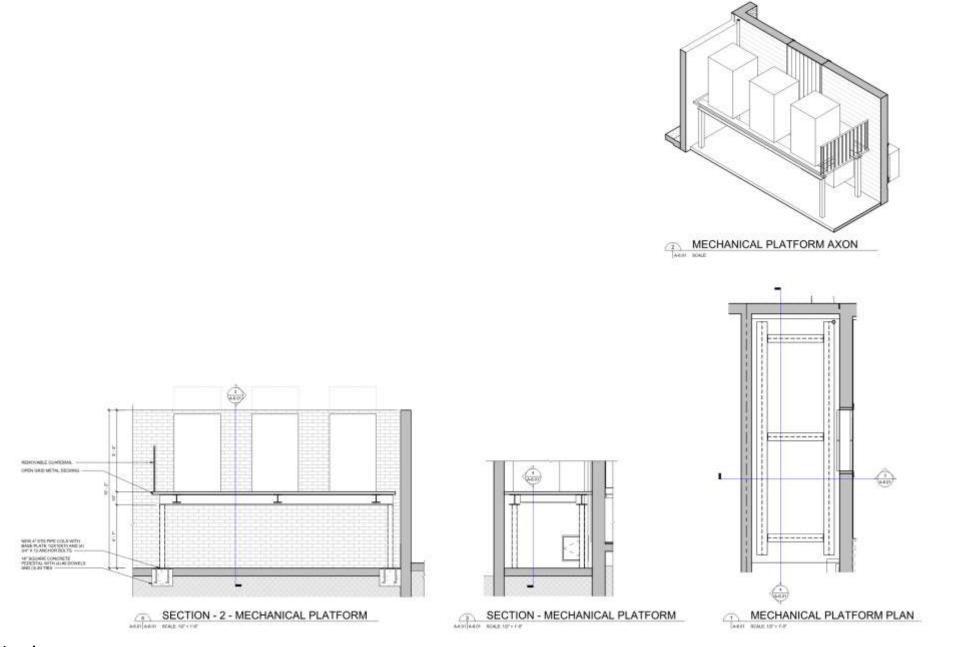

# 1026 St. Louis

1026 St. Louis

1026 St. Louis – ca. 1940

1026 St. Louis

1026 St. Louis

<u>1026 St. Louis – From N. Rampart</u>

1026 St. Louis – Rear from Parking Lot

1026 St. Louis – Rear from Parking Lot

# **1026 St. Louis Street Restaurant**

## 1026 St. Louis St