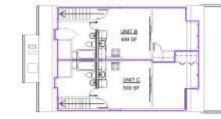

# 927-29 St. Peter

VCC Architectural Committee

(1) First Floor Mechanical Rollected Ceiling Plan 1/4" = 5-0"

Second Floor Pl. m. ing Plan
 MP + 11-0\*

1 First Floor Plan

# 927-29 St. Peter

VCC Architectural Committee

SCOPE OF WORK UNITS B.C. - REMOVE EXISTING FULLING FUTURES IN NITCHENS AND BATHFOODS NEW NITCHEN BINKS, BATHROOM FUTURES, TUR AND THE SURROUND INSTALL NEW AS FER FLANS. -FURING OUT WALLS BETWEEN BATHROOM AND LIVING FOR NEW FLUIDENING AND VENTLATION - NEW ELECTRIC TANKLESS WATER HEATERS TO BE INSTALLED AS FER FLANS.