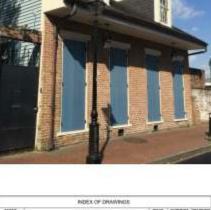

# 1026 St. Louis

1026 St. Louis

1026 St. Louis – ca. 1940

1026 St. Louis

1026 St. Louis

<u>1026 St. Louis – From N. Rampart</u>

1026 St. Louis – Rear from Parking Lot

1026 St. Louis – Rear from Parking Lot

#### Drawing set

# **1026 St. Louis Street Restaurant**