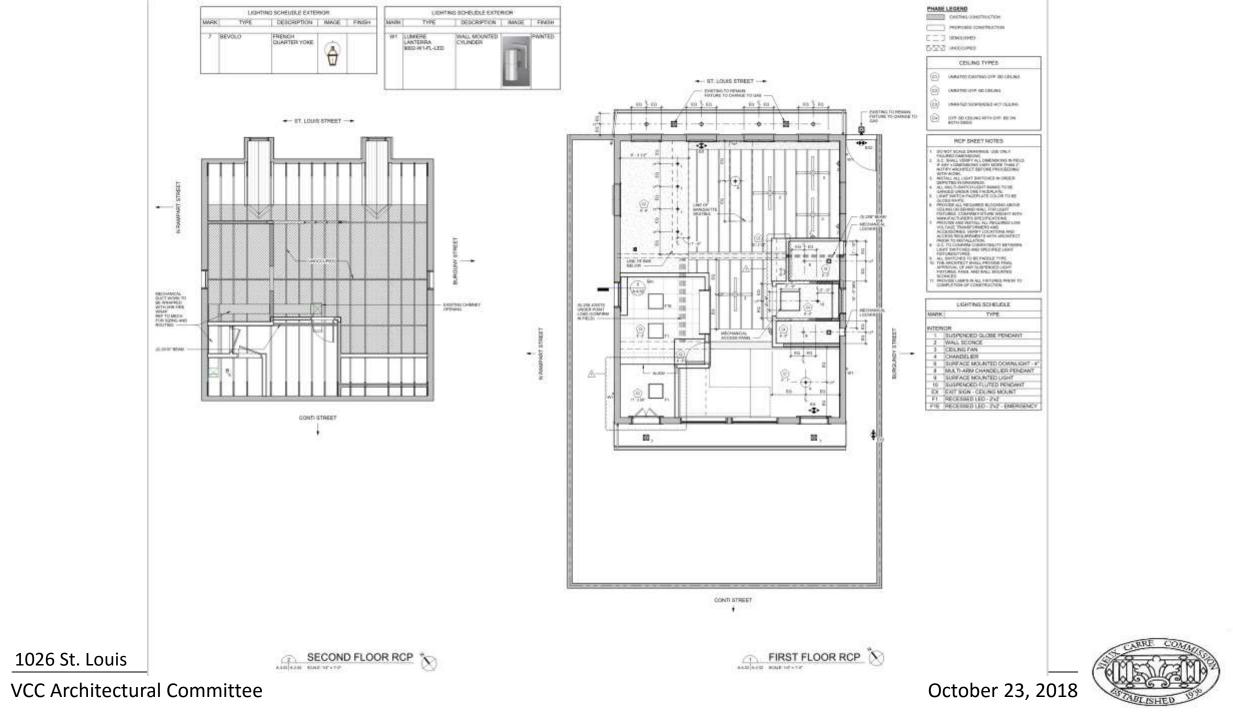

| 1010046      |                    | -             |



## 1026 St. Louis





October 23, 2018

















- ST. LOUIS STREET ----





1026 St. Louis



October 23, 2018





1026 St. Louis



October 23, 2018

VCC Architectural Committee

1026 St. Louis





1026 St. Louis

October 23, 2018









1026 St. Louis

VCC Architectural Committee

力机间

1.000



Constant Constant

1026 St. Louis





October 23, 2018



| AIR DEVICE SCHEDULE |            |       |        |         |           |                      |      |  |  |  |
|---------------------|------------|-------|--------|---------|-----------|----------------------|------|--|--|--|
| 140                 | 178        | 102   | 144CB  | -       | TITE      | HOR.                 | here |  |  |  |
| ۲                   | VARIA      | VARE  | VANE   | viers . | SUMPACE.  | AVAILAR OF ORL TITLE | 13   |  |  |  |
| 0                   |