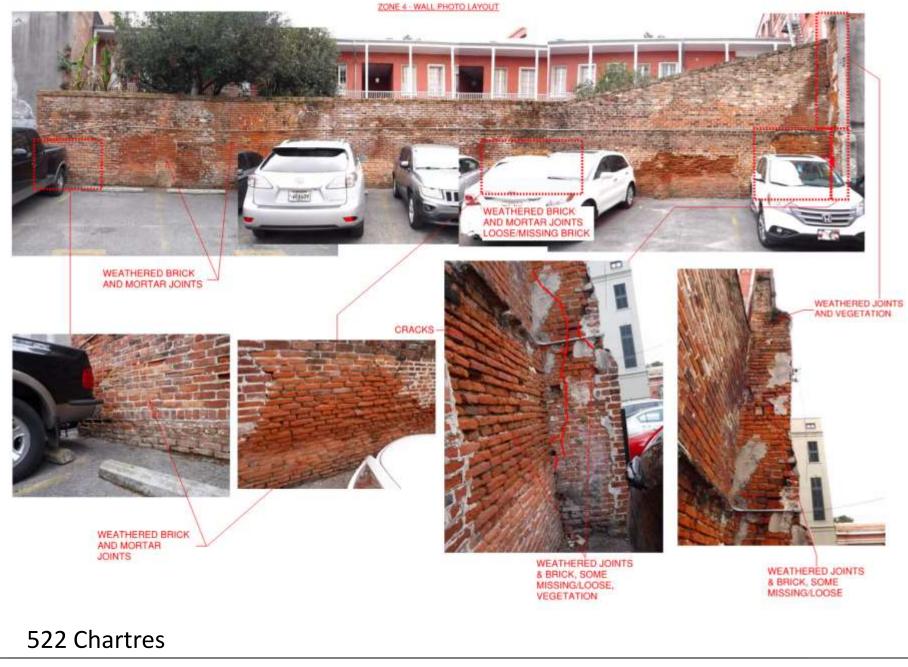

## 926 Chartres



926-28 Chartres



926-28 Chartres VCC Architectural Committee



<u>926-28 Chartres - 1964</u> VCC Architectural Committee





926-28 Chartres





926-28 Chartres VCC Architectural Committee





926-28 Chartres – gallery at neighboring 930-940 Chartres



926-28 Chartres – gallery at neighboring 930-940 Chartres



926-28 Chartres – gallery at neighboring 930-940 Chartres



GALLERY - EXTERIOR VIEW - GALLERY

926-28 Chartres – Approved Gallery Plans











926-28 Chartres – Approved Gallery Plans





# **Appeals and Violations**

## 522 Chartres









522 Chartres





522 Chartres

























522 Chartres











Photo #6-View of cracked section of southwest wall







522 Chartres











522 Chartres







522 Chartres – area 1

VCC Architectural Committee



March 13, 2018











March 13, 2018





March 13, 2018











## 522 Chartres





522 Chartres









March 1. 018



VCC Architectural Committee

March 29, 2016



VCC Architectural Committee

March 29, 2016



































































VCC Architect





1309 Daupł

VCC Architect



04 05



1309 Dauph VCC Architect











1309 Dauph











































1309 Daupł









1309 Dauphine - 2017











1309 Dauphine - 2017











1309 Dauphine - 2017





































# 1309 Dauphine





### 1309 Dauphine





















906 Royal – Prior to Gas Light Installation









October 23, 2018

# 931 S