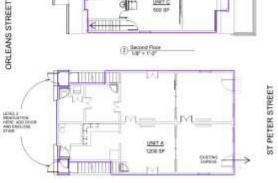

# 927-29 St. Peter

VCC Architectural Committee

(1) First Floor Mechanical Rollected Ceiling Plan 1/4" = 5-0"

Second Floor Pl. m. ing Plan
 MP + 11-0\*

1 First Floor Plan

SCOPE OF WORK FIRST FLOOR: - ALL FORTURES TO REMAIN - NEW REJECTIRG TANKLESS WATER HEATER TO BE INSTALLED AS PER PLANS

New Bite Detail
 Ave = 1'-0"

(2)-\$-100-Fo, notation Plan - £, stimpl Demo.

927-29 St. Peter