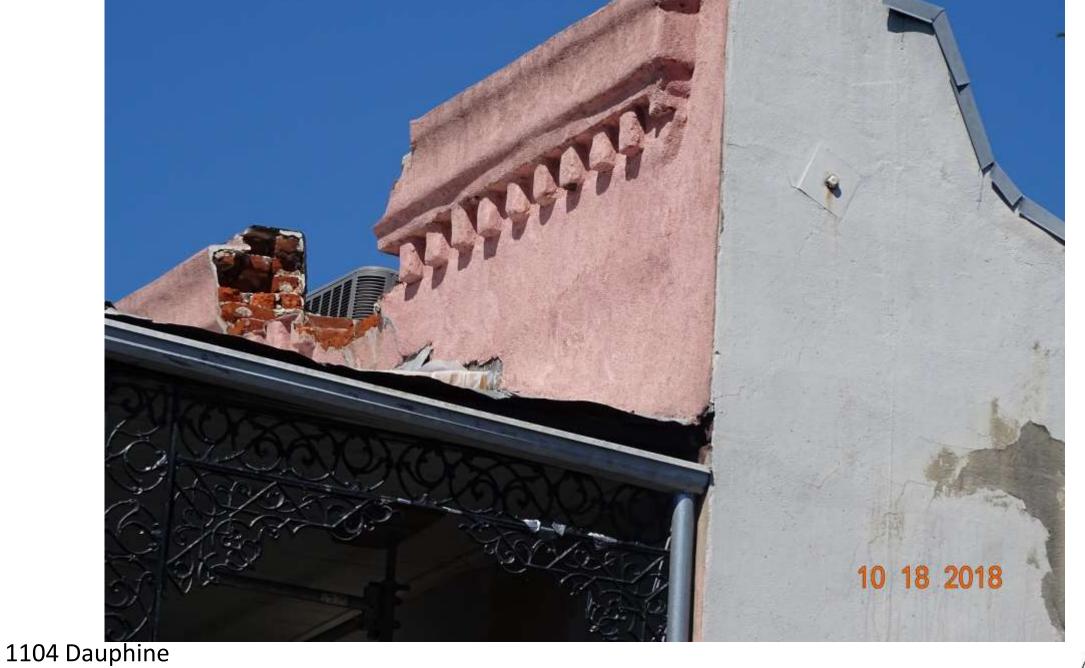

Conti













































CORRECCIONANT OF













October 23, 2018

## 1025 St Peter









1025 St Peter



1025 St Peter – Existing Rear Additions





1025 St Peter – One Story open air structure seen in 1896 Sanborn





1025 St Peter – One Story open air structure in corner of property only; seen in 1908 Sanborn



1025 St Peter – One Story structures similar to current arrangement; seen in 1940 Sanborn

CAPITY COMMON



1025 St Peter - 1964





VCC Architectural Committee

1025 St Peter





1025 St Peter





1025 St Peter





1025 St Peter





1025 St Peter - 2004





1025 St Peter - 2004





1025 St Peter - 2004







October 23, 2018









October 23, 2018





### 1025 St Peter





# **New Business**

































































CORPORATE HEADQUARTERS

www.h-b.com

T: 800.645.0616 F: 631.234.0683

|                                | 1104 Day | esquine |
|--------------------------------|----------|---------|
| Repair and Restoration Anchors | Shee     | +3/3    |
| Spira-Lok®                     | out 4,   | 201B    |



**NEW YORK - PENNSYLVANIA - TEXAS** 

UTAH - CANADA

#### 1104 Dauphine

















































Red = 1-1/4" Flat bar frame installed within existing repair wood frame

Purple = 5/8" square pickets, welded and

match below existing

evenly spaced to

gate

Remove inappropriate, rotted wood spindles. Repair and paint existing wood frame



Scrape and paint existing gate

Remove rotted cove molding. Do NOT replace. Repair frame to flat surface an