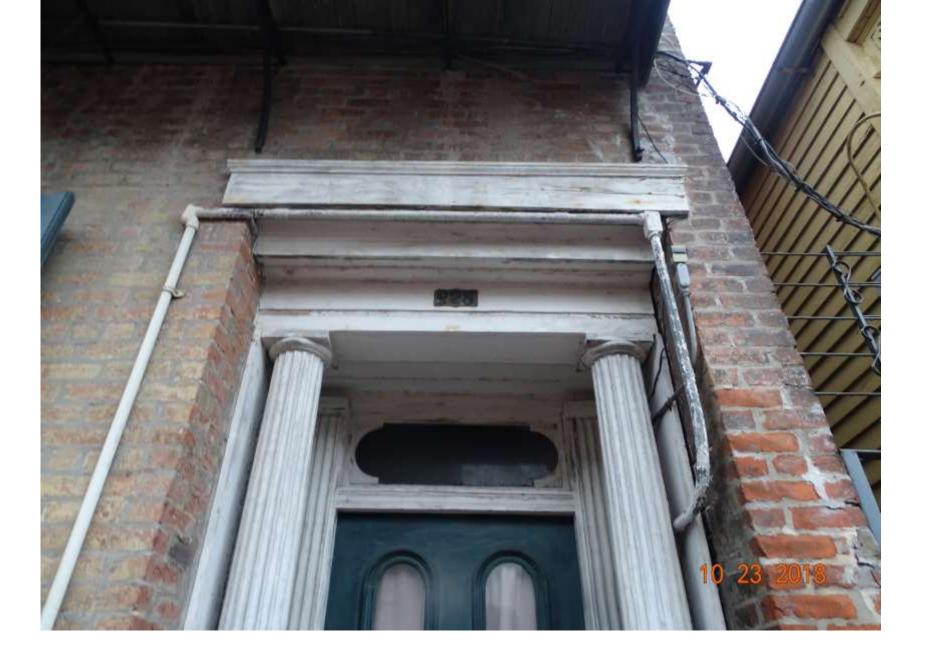

<br>HINGS | HOTEL |
| 41        | introit.  |          |             | 196   | 214       | 140         | 8 ar | 10025       |       |



## 1026 St. Louis



# 336 Decatur























336-40 Decatur /400 Conti







336-40 Decatur /400 Conti





VCC Architectural Committee

October 23, 2018







① DECATUR STREET ELEVATION 1/8" = 1'-0"

336-40 Decatur /400 Conti





1 <u>N. PETERS ELEVATION</u> 1/8" = 1'-0"

336-40 Decatur /400 Conti







336-40 Decatur /400 Conti





336-40 Decatur /400 Conti











1 SCHEMATIC PARAPET DETAIL 3/4" = 1'-0"



2 STEEL WINDOW HEAD DETAIL 1 1/2" = 1'-0"

336-40 Decatur /400 Conti

VCC Architectural Committee





(4) STEEL WINDOW JAMB DETAIL 1 1/2" = 1'-0"



October 23, 2018



336-40 Decatur /400 Conti













































CORRECCIONANT OF













October 23, 2018

## 1025 St Peter









1025 St Peter



1025 St Peter – Existing Rear Additions





1025 St Peter – One Story open air structure seen in 1896 Sanborn





1025 St Peter – One Story open air structure in corner of property only; seen in 1908 Sanborn



1025 St Peter – One Story structures similar to current arrangement; seen in 1940 Sanborn

CAPITY COMMON



1025 St Peter - 1964





VCC Architectural Committee

1025 St Peter





1025 St Peter





1025 St Peter





1025 St Peter





1025 St Peter - 2004





1025 St Peter - 2004





1025 St Peter - 2004







October 23, 2018









October 23, 2018





### 1025 St Peter





# **New Business**

































































CORPORATE