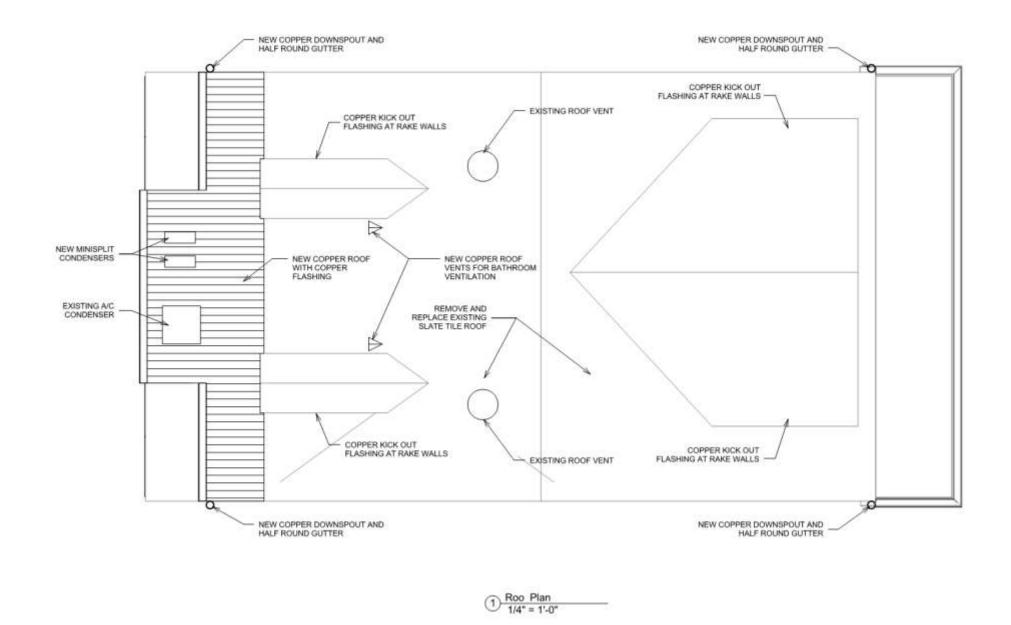

## SCOPE OF WORK

- This is a renovative to an elisting 3 mill. Ilding in the Prench G arter of New Orleans. The pool e o way includes
- 1. Level 2 Renovation- and: drig enclosing rear stair landings with eating and dours to matche inding (26 total SF)
- 2. Level | Ranovedon- to simplane damaged | Sding elements, leveling a lating o rolation,
- Lavell Transvettors- en arrog arreg arrangel: colorg elements invering a storg o notator, artificit all in special and utility or a storg afforcem and fallware.
   Re bace state new strenges and an arrag no scheating.
   Re bace rule of elements and bacaging not scheating.
   Re bace rule are all realized and arranged andor do not need the "strength" array of the store of elements of the store or note and all realized controls.
- 5. Re all and all all a failer window tim, shi fam, malings and anota o main. Ading and service inding Re all and re and all o tomaris risces in Viel. Care Commission re vecents.
- Pf ny ing-Units B and C are to have new attroom lays to with new attroom and listner. I I res. At three rids are getting new tan less water heaters. Gas lines or accord loor attress.
- to a reincated task lightli

### VCC Architectural Committee

927-29 St. Peter

NOTE

COLORS

REPAIR AS NEEDED