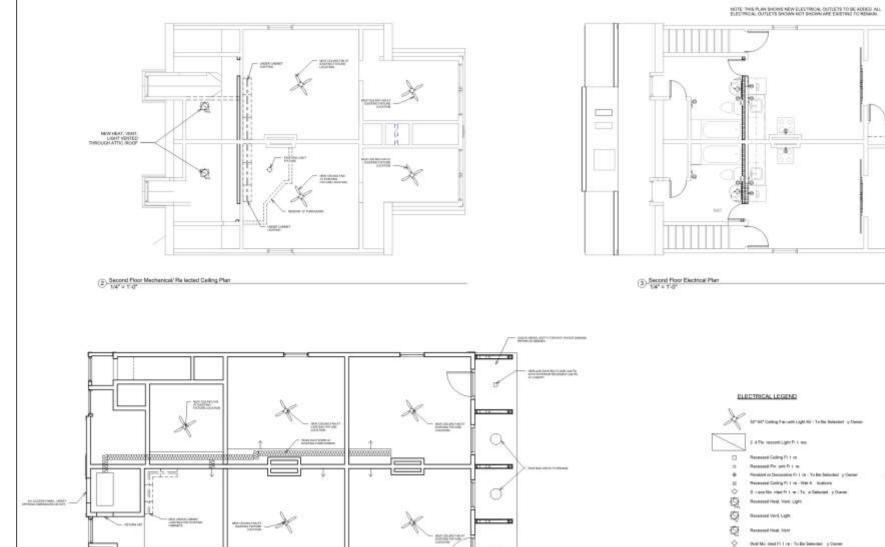

# 927-29 St. Peter

VCC Architectural Committee

(1) First Floor Mechanical Rollected Ceiling Plan 1/4" = 5-0"

Second Floor Pl. m. ing Plan
 MP + 11-0\*

1 First Floor Plan

# 927-29 St. Peter

VCC Architectural Committee

SCOPE OF WORK UNITS B.C. - REMOVE EXISTING FULLING FUTURES IN NITCHENS AND BATHFOODS NEW NITCHEN BINKS, BATHROOM FUTURES, TUR AND THE SURROUND INSTALL NEW AS FER FLANS. -FURING OUT WALLS BETWEEN BATHROOM AND LIVING FOR NEW FLUIDENING AND VENTLATION - NEW ELECTRIC TANKLESS WATER HEATERS TO BE INSTALLED AS FER FLANS.

SCOPE OF WORK FIRST FLOOR: - ALL FORTURES TO REMAIN - NEW REJECTIRG TANKLESS WATER HEATER TO BE INSTALLED AS PER PLANS

New Bite Detail
 Ave = 1'-0"

(2)-\$-100-Fo, notation Plan - £, stimpl Demo.

927-29 St. Peter