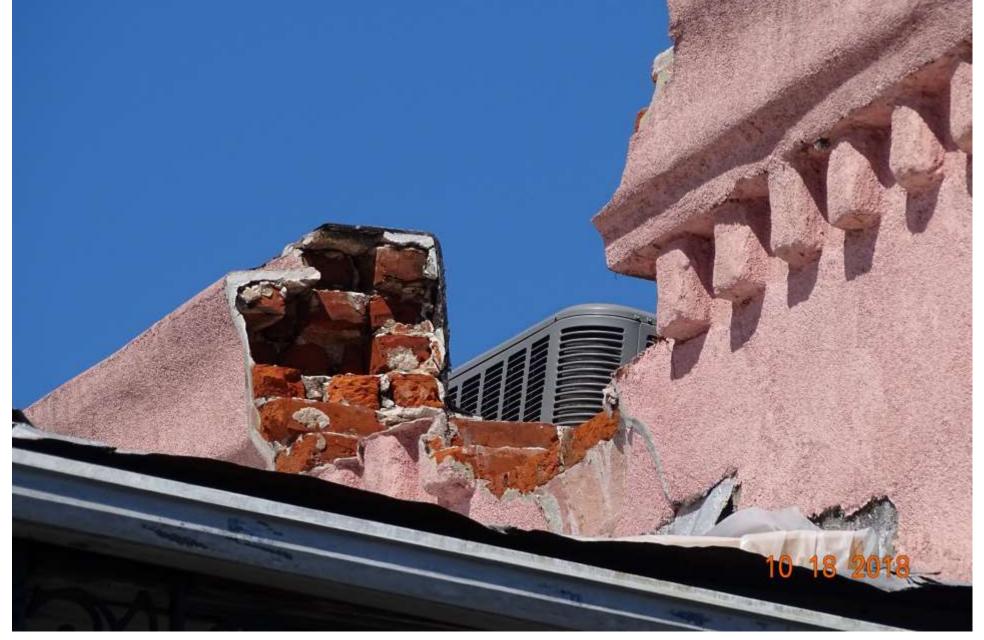

/400 Conti













































CORRECCIONANT OF













October 23, 2018

## 1025 St Peter









1025 St Peter



1025 St Peter – Existing Rear Additions





1025 St Peter – One Story open air structure seen in 1896 Sanborn





1025 St Peter – One Story open air structure in corner of property only; seen in 1908 Sanborn



1025 St Peter – One Story structures similar to current arrangement; seen in 1940 Sanborn

CAPITY COMMON



1025 St Peter - 1964





VCC Architectural Committee

1025 St Peter





1025 St Peter





1025 St Peter





1025 St Peter





1025 St Peter - 2004





1025 St Peter - 2004





1025 St Peter - 2004







October 23, 2018









October 23, 2018





### 1025 St Peter





# **New Business**

































































CORPORATE HEADQUARTERS

www.h-b.com

T: 800.645.0616 F: 631.234.0683

|                                | 1104 Day | esquine |
|--------------------------------|----------|---------|
| Repair and Restoration Anchors | Shee     | +3/3    |
| Spira-Lok®                     | out 4,   | 201B    |



**NEW YORK - PENNSYLVANIA - TEXAS** 

UTAH - CANADA

#### 1104 Dauphine

















































Red = 1-1/4" Flat bar frame installed within existing repair wood frame

Purple = 5/8" square pickets, welded and

match below existing

evenly spaced to

gate

Remove inappropriate, rotted wood spindles. Repair and paint existing wood frame



Scrape and paint existing gate

Remove rotted cove molding. Do NOT replace. Repair frame to flat surfac