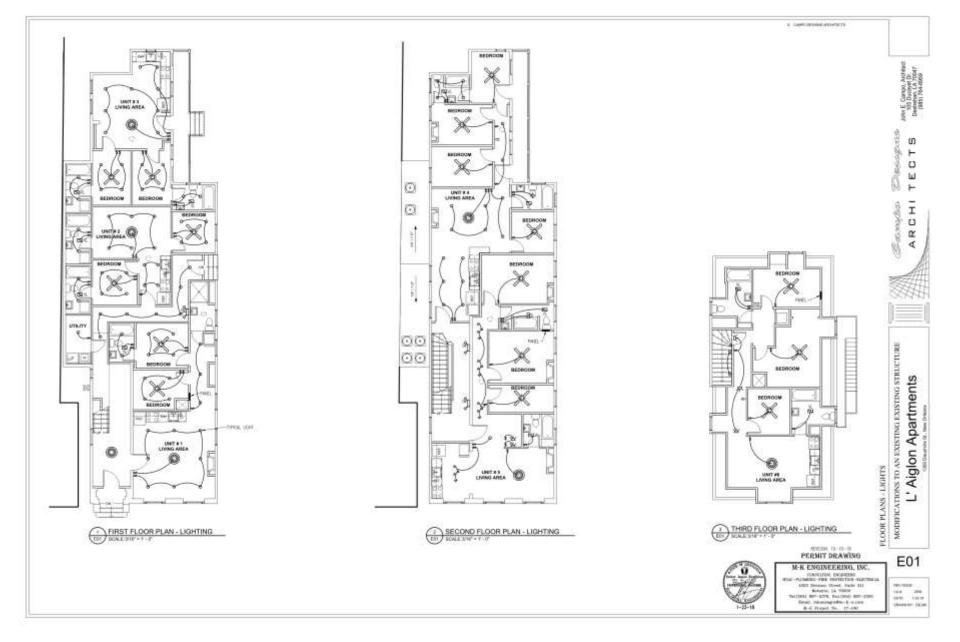

Chartres





522 Chartres

























522 Chartres











Photo #6-View of cracked section of southwest wall







522 Chartres











522 Chartres







522 Chartres – area 1

VCC Architectural Committee



March 13, 2018











March 13, 2018





March 13, 2018











## 522 Chartres





522 Chartres









March 1. 018



VCC Architectural Committee

March 29, 2016



VCC Architectural Committee

March 29, 2016



































































VCC Architect





1309 Daupł

VCC Architect



04 05



1309 Dauph VCC Architect











1309 Dauph











































1309 Daupł









1309 Dauphine - 2017











1309 Dauphine - 2017











1309 Dauphine - 2017





































# 1309 Dauphine





### 1309 Dauphine





















906 Royal – Prior to Gas Light Installation









October 23, 2018

# 931 St Louis







931 St. Louis







931 St. Louis, 1963

















<u>931 St. Louis</u>

VCC Architectural Committee



# October 23, 2018











<u>931 St. Louis – Previously Existing Hardware - 1963</u>