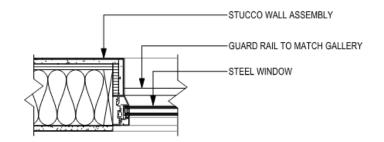

|      |             |       |
|           | tie -     | MILEE    | 0.060       | 9011  | DNA CINA  | PO presenta | CPRE | HO<br>HINGS | HOTEL |
| 41        | introit.  |          |             | 196   | 214       | 140         | 8 ar | 10025       |       |



## 1026 St. Louis



# 336 Decatur























336-40 Decatur /400 Conti







336-40 Decatur /400 Conti





VCC Architectural Committee

October 23, 2018







① DECATUR STREET ELEVATION 1/8" = 1'-0"

336-40 Decatur /400 Conti





1 <u>N. PETERS ELEVATION</u> 1/8" = 1'-0"

336-40 Decatur /400 Conti







336-40 Decatur /400 Conti





336-40 Decatur /400 Conti











1 SCHEMATIC PARAPET DETAIL 3/4" = 1'-0"



2 STEEL WINDOW HEAD DETAIL 1 1/2" = 1'-0"

336-40 Decatur /400 Conti

VCC Architectural Committee





(4) STEEL WINDOW JAMB DETAIL 1 1/2" = 1'-0"



October 23, 2018



336-40 Decatur /400 Conti













































CORRECCIONANT OF













October 23, 2018

## 1025 St Peter









1025 St Peter



1025 St Peter – Existing Rear Additions





1025 St Peter – One Story open air structure seen in 1896 Sanborn





1025 St Peter – One Story open air structure in corner of property only; seen in 1908 Sanborn



1025 St Peter – One Story structures similar to current arrangement; seen in 1940 Sanborn

CAPITY COMMON



1025 St Peter - 1964





VCC Architectural Committee

1025 St Peter





1025 St Peter





1025 St Peter





1025 St Peter





1025 St Peter - 2004





1025 St Peter - 2004





1025 St Peter - 2004







October 23, 2018









October 23,