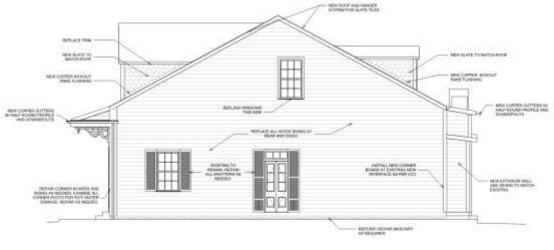

CLOSE PERSONAL SUPERVISION AND 10

Plane

SIDE

VCC Architectural Committee

(2) Front Elevation

- REPAINT ENTIRE EXTERIOR OF BUILDING WITH VCC APPROVED.

AFTER REMOVAL OF ROOF, REVEW ROOF STRUCTURE AND

Right Side Elevation

C. La 1 Bido Elovatión

THEOL ORIGINAL PROPERTY OF GARRIETY ACCORDO AND THEOT

### VCC Architectural Committee

927-29 St. Peter

NOTE

COLORS

REPAIR AS NEEDED