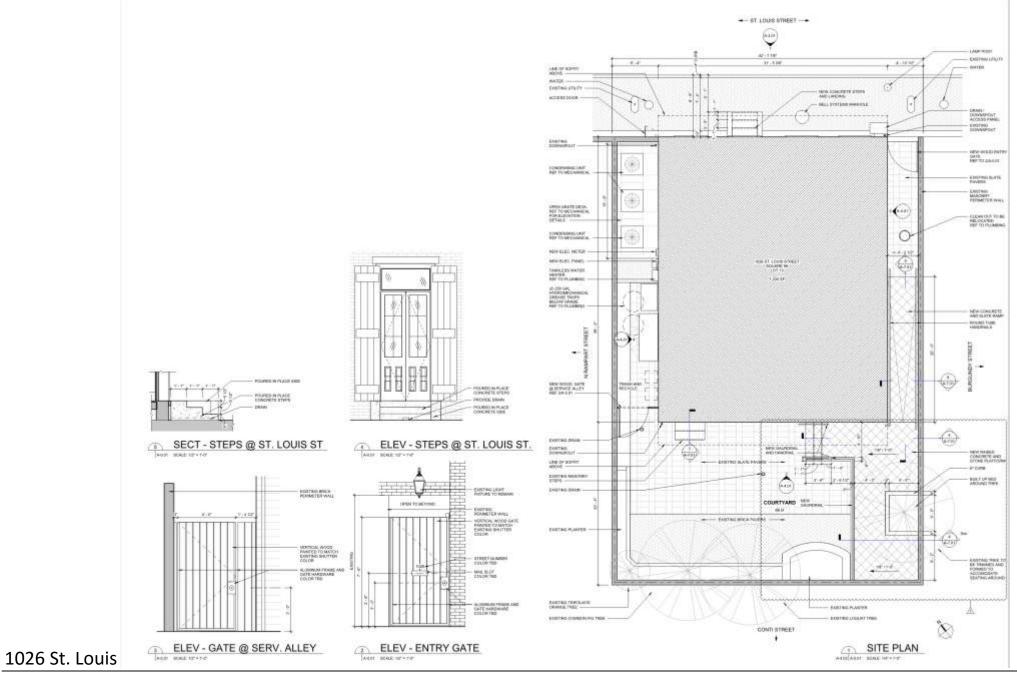

## 1026 St. Louis St

### Interior Renovation

Architect:

Trapolis-Peer | Architects, APC

1000 Tohsamolae Breat 800 Tohsamolae Breat New Onsale, LA 20120 (BOI) 625-6270 Cantact Shear M Tohas, AM, UKK2 AP Sheat Shalangmaanopee tan

#### Owner: John Stubbe

Elit Burgunds Street New Orkana, LA 70113 (202) 378-0046 Contaut: John Stutter Email programula units

#### MEP Engineer

**BIC Consulting Engineers, Inc.** 3714 Stdependence St Materie LA 19008 (RAT 821 9119) Dontal: Bagene T219<sup>2</sup> Higher Enail: Higher@Stocome.Brightgemen.com

#### **PROJECT INFO** PROPERTY DESCRIPTION

PROPERTY ADDRESS 4(34) § ( 1) Out STREET NEW COLLARS: 14 TOTS SCARE INTRO-VED 2 VED X GARGE CEAMERICAL DISTRICT PUTURE LAND LINE