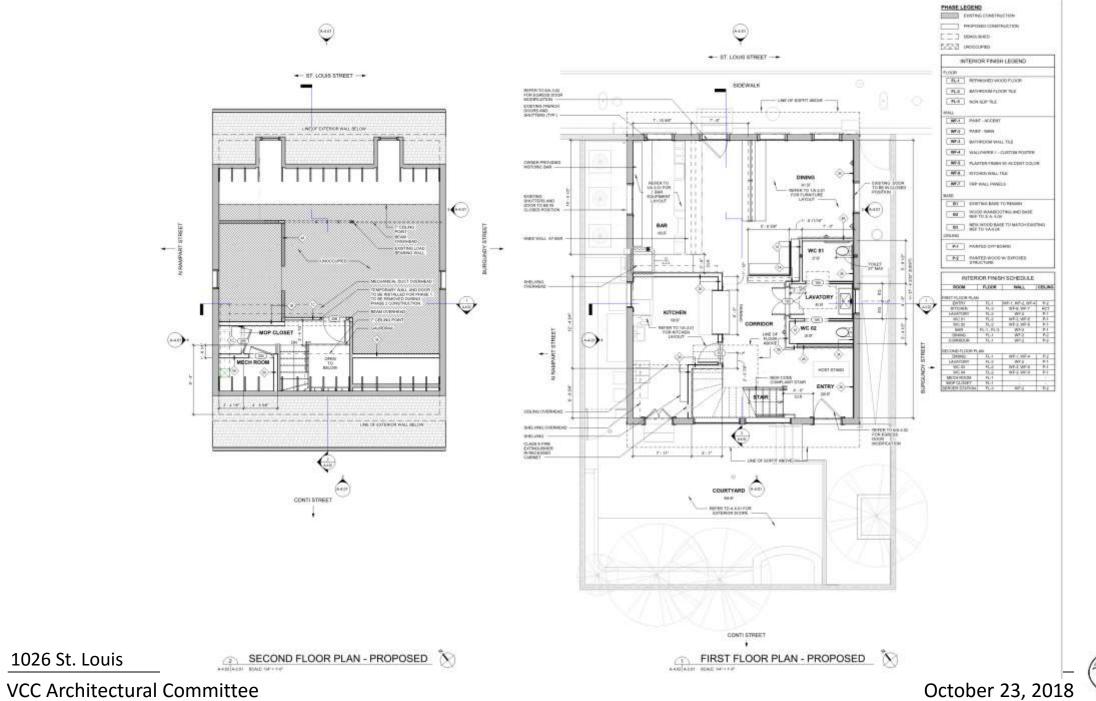

# 927-29 St. Peter

VCC Architectural Committee

(1) First Floor Mechanical Rollected Ceiling Plan 1/4" = 5-0"

Second Floor Pl. m. ing Plan
 MP + 11-0\*

1 First Floor Plan

# 927-29 St. Peter

VCC Architectural Committee

SCOPE OF WORK UNITS B.C. - REMOVE EXISTING FULLING FUTURES IN NITCHENS AND BATHFOODS NEW NITCHEN BINKS, BATHROOM FUTURES, TUR AND THE SURROUND INSTALL NEW AS FER FLANS. -FURING OUT WALLS BETWEEN BATHROOM AND LIVING FOR NEW FLUIDENING AND VENTLATION - NEW ELECTRIC TANKLESS WATER HEATERS TO BE INSTALLED AS FER FLANS.

SCOPE OF WORK FIRST FLOOR: - ALL FORTURES TO REMAIN - NEW REJECTIRG TANKLESS WATER HEATER TO BE INSTALLED AS PER PLANS

New Bite Detail
 Ave = 1'-0"

(2)-\$-100-Fo, notation Plan - £, stimpl Demo.

927-29 St. Peter