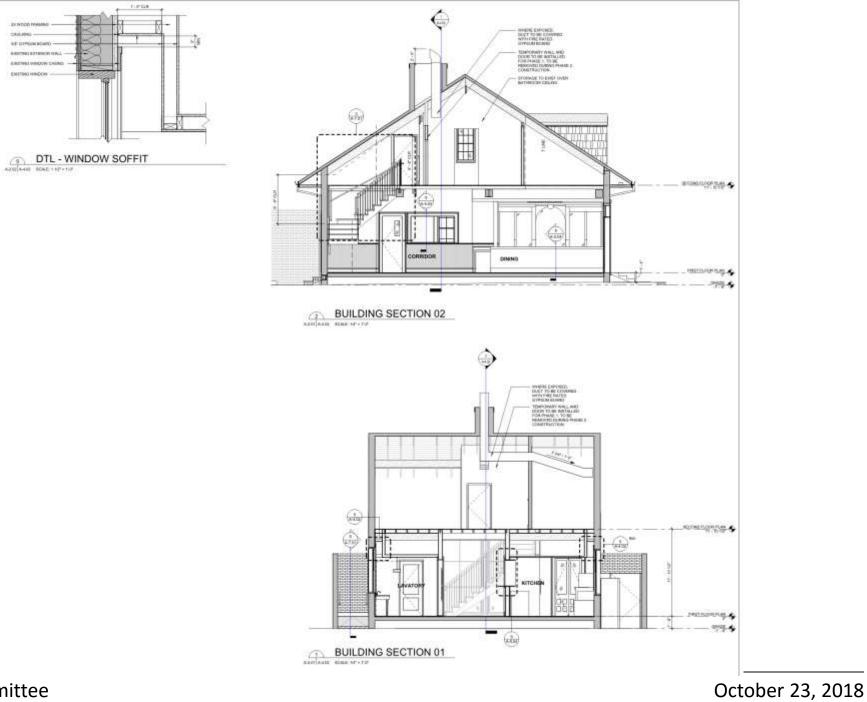

# 1026 St. Louis

1026 St. Louis

1026 St. Louis – ca. 1940

1026 St. Louis

1026 St. Louis

<u>1026 St. Louis – From N. Rampart</u>

1026 St. Louis – Rear from Parking Lot

1026 St. Louis – Rear from Parking Lot

# **1026 St. Louis Street Restaurant**

## 1026 St. Louis St