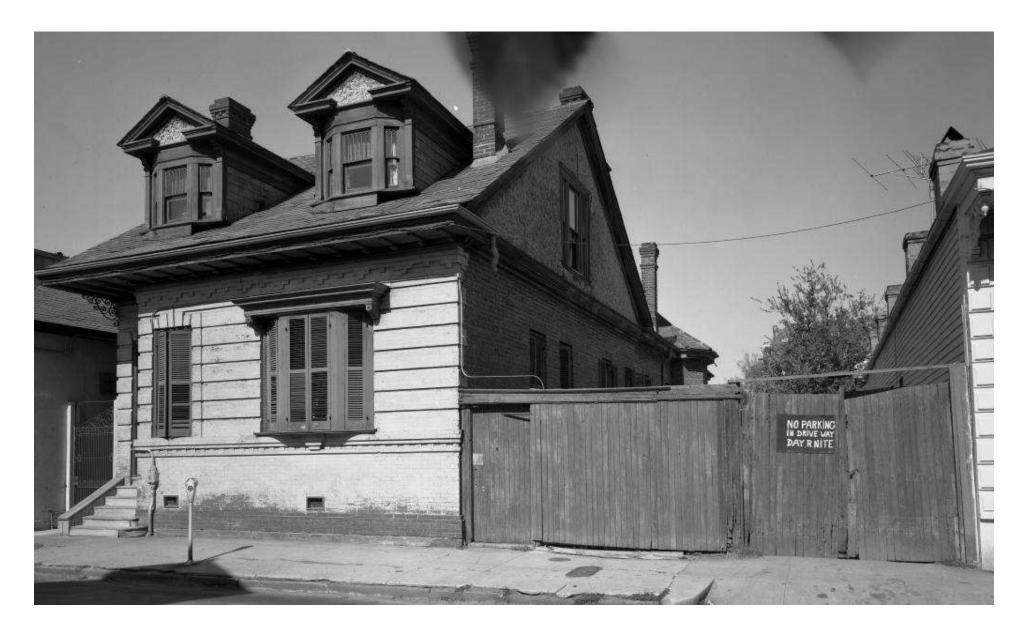

# 1026 St. Louis

1026 St. Louis

1026 St. Louis – ca. 1940

1026 St. Louis

1026 St. Louis

<u>1026 St. Louis – From N. Rampart</u>

1026 St. Louis – Rear from Parking Lot

1026 St. Louis – Rear from Parking Lot