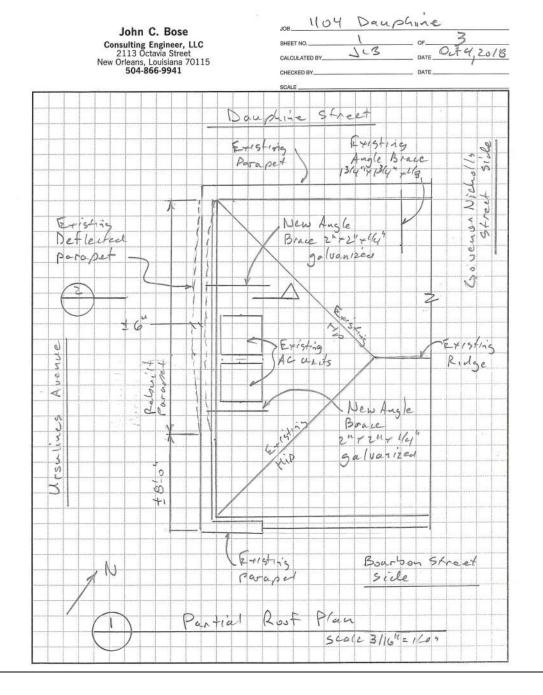

CORRECCIONANT OF













October 23, 2018

## 1025 St Peter









1025 St Peter



1025 St Peter – Existing Rear Additions





1025 St Peter – One Story open air structure seen in 1896 Sanborn





1025 St Peter – One Story open air structure in corner of property only; seen in 1908 Sanborn



1025 St Peter – One Story structures similar to current arrangement; seen in 1940 Sanborn

CAPITY COMMON



1025 St Peter - 1964





VCC Architectural Committee

1025 St Peter





1025 St Peter





1025 St Peter





1025 St Peter





1025 St Peter - 2004





1025 St Peter - 2004





1025 St Peter - 2004







October 23, 2018









October 23, 2018





### 1025 St Peter





# **New Business**

































































CORPORATE HEADQUARTERS

www.h-b.com

T: 800.645.0616 F: 631.234.0683

|                                | 1104 Day | esquine |
|--------------------------------|----------|---------|
| Repair and Restoration Anchors | Shee     | +3/3    |
| Spira-Lok®                     | out 4,   | 201B    |



**NEW YORK - PENNSYLVANIA - TEXAS** 

UTAH - CANADA

#### 1104 Dauphine

















































Red = 1-1/4" Flat bar frame installed within existing repair wood frame

Purple = 5/8" square pickets, welded and

match below existing

evenly spaced to

gate

Remove inappropriate, rotted wood spindles. Repair and paint existing wood frame



Scrape and paint existing gate

Remove rotted cove molding. Do NOT replace. Repair frame to flat surface and paint.



533 Gove