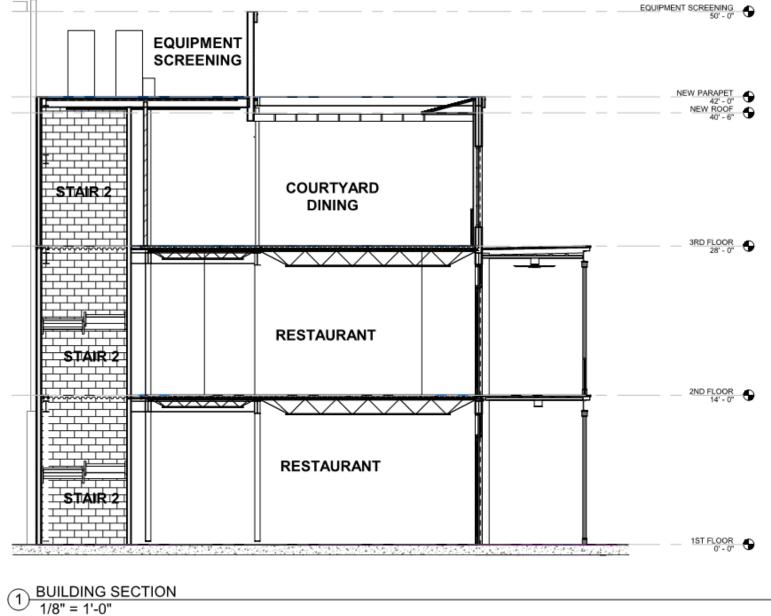

# **1026 St. Louis Street Restaurant**

## 1026 St. Louis St

### Interior Renovation

Architect:

Trapolis-Peer | Architects, APC

1000 Tohsamolae Breat 800 Tohsamolae Breat New Onsale, LA 20120 (BOI) 625-6270 Cantact Shear M Tohas, AM, UKK2 AP Sheat Shalangmaanopee tan