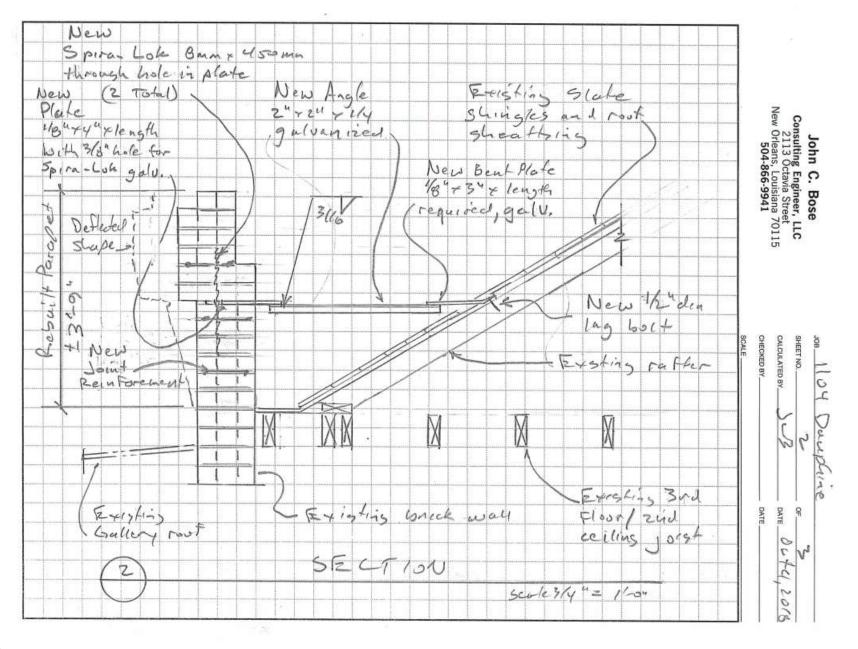

CORRECCIONANT OF













October 23, 2018

## 1025 St Peter









1025 St Peter



1025 St Peter – Existing Rear Additions





1025 St Peter – One Story open air structure seen in 1896 Sanborn





1025 St Peter – One Story open air structure in corner of property only; seen in 1908 Sanborn



1025 St Peter – One Story structures similar to current arrangement; seen in 1940 Sanborn

CAPITY COMMON



1025 St Peter - 1964





VCC Architectural Committee

1025 St Peter





1025 St Peter





1025 St Peter





1025 St Peter





1025 St Peter - 2004





1025 St Peter - 2004





1025 St Peter - 2004







October 23, 2018









October 23, 2018





### 1025 St Peter





# **New Business**

































































CORPORATE HEADQUARTERS

www.h-b.com

T: 800.645.0616 F: 631.234.0683

|                                | 1104 Day | esquine |
|--------------------------------|----------|---------|
| Repair and Restoration Anchors | Shee     | +3/3    |
| Spira-Lok®                     | out 4,   | 201B    |



**NEW YORK - PENNSYLVANIA - TEXAS** 

UTAH - CANADA

#### 1104 Dauphine

















































Red = 1-1/4" Flat bar frame installed within existing repair wood frame

Purple = 5/8" square pickets, welded and

match below existing

evenly spaced to

gate

Remove inappropriate, rotted wood spindles. Repair and paint existing wood frame



Scrape and paint existing gate

Remove rotted cove molding. Do NOT replace. Repair frame to flat surface and paint.



533 Governor