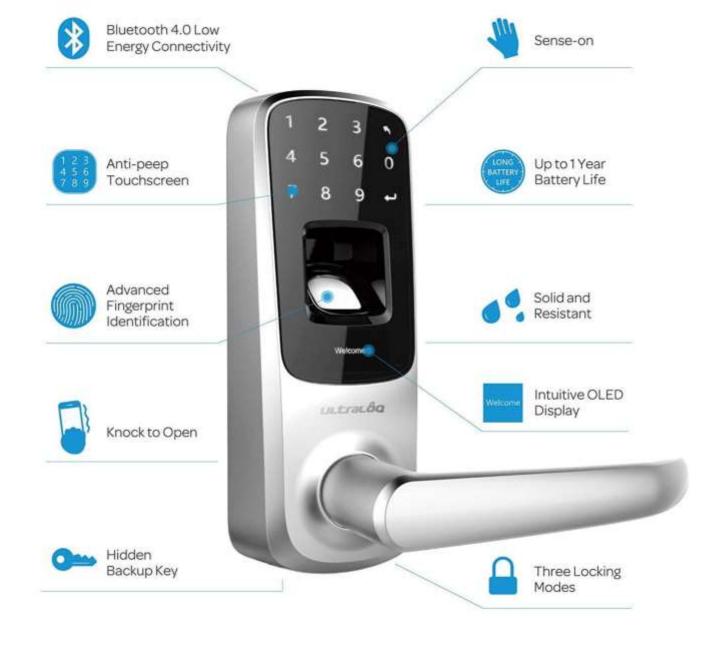

# 1026 St. Louis

1026 St. Louis

1026 St. Louis – ca. 1940

1026 St. Louis

1026 St. Louis

<u>1026 St. Louis – From N. Rampart</u>

1026 St. Louis – Rear from Parking Lot

1026 St. Louis – Rear from Parking Lot