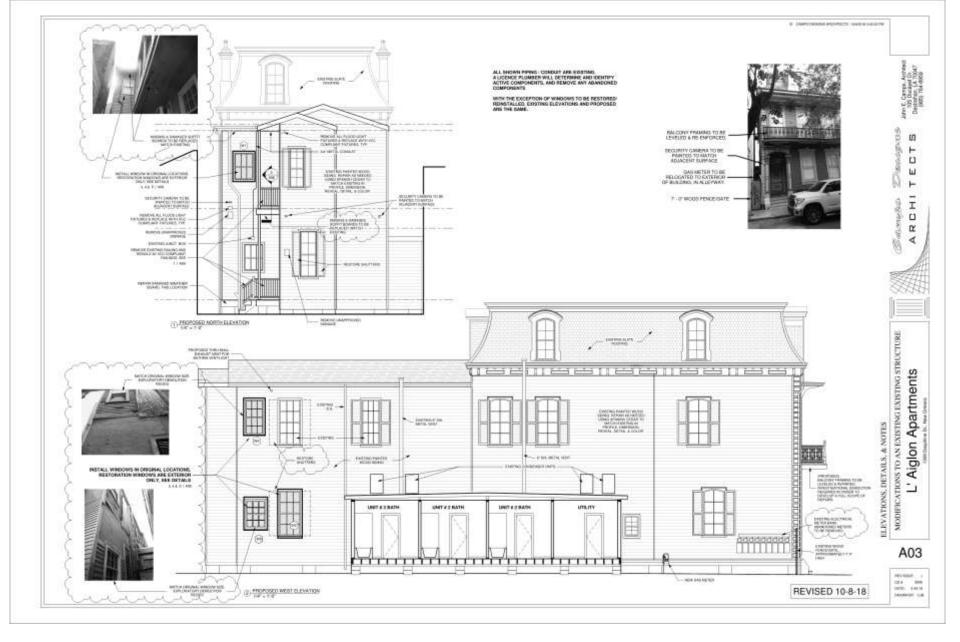

es









522 Chartres





522 Chartres

























522 Chartres











Photo #6-View of cracked section of southwest wall







522 Chartres











522 Chartres







522 Chartres – area 1

VCC Architectural Committee



March 13, 2018











March 13, 2018





March 13, 2018











## 522 Chartres





522 Chartres









March 1. 018



VCC Architectural Committee

March 29, 2016



VCC Architectural Committee

March 29, 2016



































































VCC Architect





1309 Daupł

VCC Architect



04 05



1309 Dauph VCC Architect











1309 Dauph











































1309 Daupł









1309 Dauphine - 2017











1309 Dauphine - 2017











1309 Dauphine - 2017





































# 1309 Dauphine





### 1309 Dauphine





















906 Royal – Prior to Gas Light Installation









October 23, 2018

# 931 St Louis







931 St. Louis







931 St. Louis, 1963

















<u>931 St. Louis</u>

VCC Architectural Committee



# October 23, 2018











<u>931 St. Louis – Previously Existing Hardware - 1963</u>