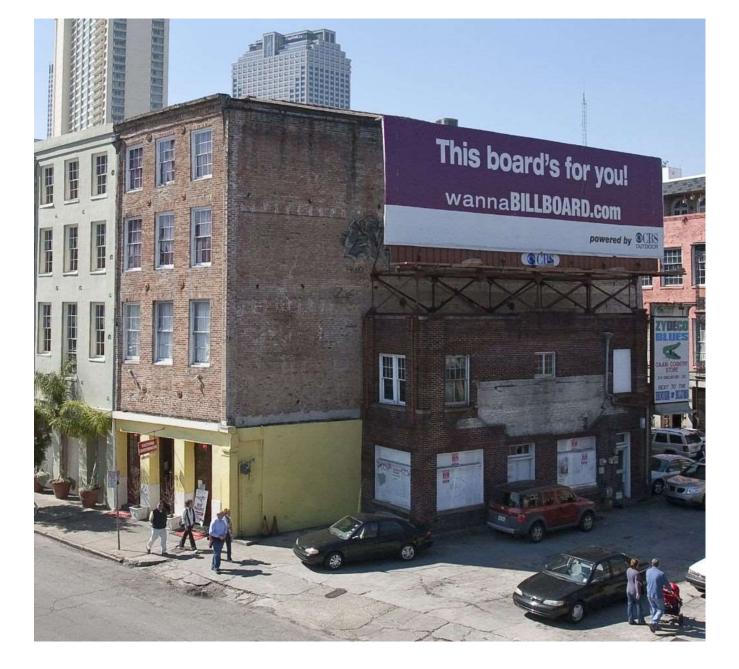

# 1026 St. Louis

1026 St. Louis

1026 St. Louis – ca. 1940

1026 St. Louis

1026 St. Louis

<u>1026 St. Louis – From N. Rampart</u>

1026 St. Louis – Rear from Parking Lot

1026 St. Louis – Rear from Parking Lot