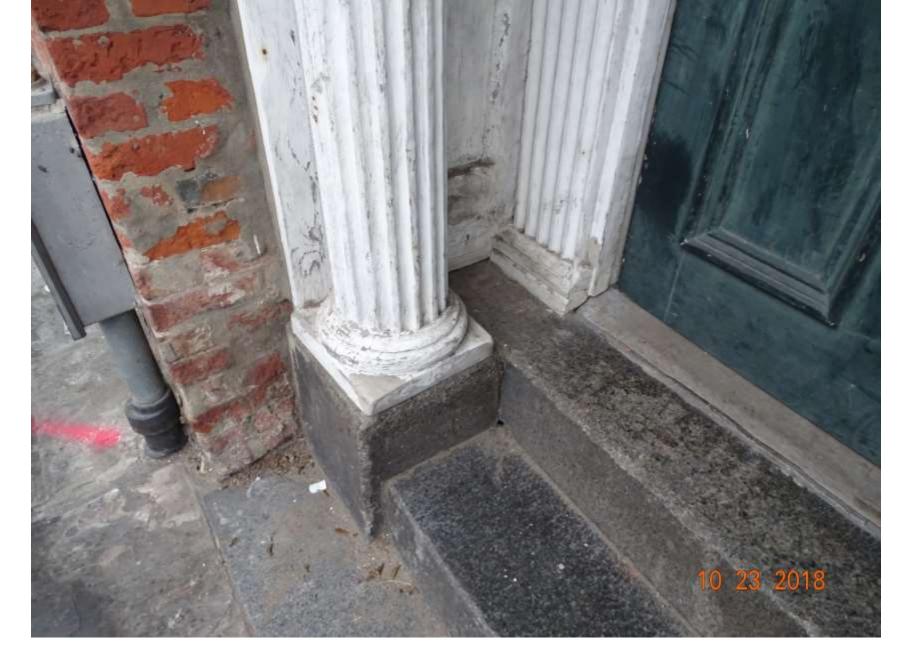

HINGS | HOTEL |
| 41        | introit.  |          |             | 196   | 214       | 140         | 8 ar | 10025       |       |



## 1026 St. Louis



# 336 Decatur























336-40 Decatur /400 Conti







336-40 Decatur /400 Conti





VCC Architectural Committee

October 23, 2018







① DECATUR STREET ELEVATION 1/8" = 1'-0"

336-40 Decatur /400 Conti





1 <u>N. PETERS ELEVATION</u> 1/8" = 1'-0"

336-40 Decatur /400 Conti







336-40 Decatur /400 Conti





336-40 Decatur /400 Conti











1 SCHEMATIC PARAPET DETAIL 3/4" = 1'-0"



2 STEEL WINDOW HEAD DETAIL 1 1/2" = 1'-0"

336-40 Decatur /400 Conti

VCC Architectural Committee





(4) STEEL WINDOW JAMB DETAIL 1 1/2" = 1'-0"



October 23, 2018



336-40 Decatur /400 Conti













































CORRECCIONANT OF













October 23, 2018

## 1025 St Peter









1025 St Peter



1025 St Peter – Existing Rear Additions





1025 St Peter – One Story open air structure seen in 1896 Sanborn





1025 St Peter – One Story open air structure in corner of property only; seen in 1908 Sanborn



1025 St Peter – One Story structures similar to current arrangement; seen in 1940 Sanborn

CAPITY COMMON



1025 St Peter - 1964





VCC Architectural Committee

1025 St Peter





1025 St Peter





1025 St Peter





1025 St Peter





1025 St Peter - 2004





1025 St Peter - 2004





1025 St Peter - 2004







October 23, 2018









October 23, 2018





### 1025 St Peter





# **New Business**

































































CORPORATE HEAD