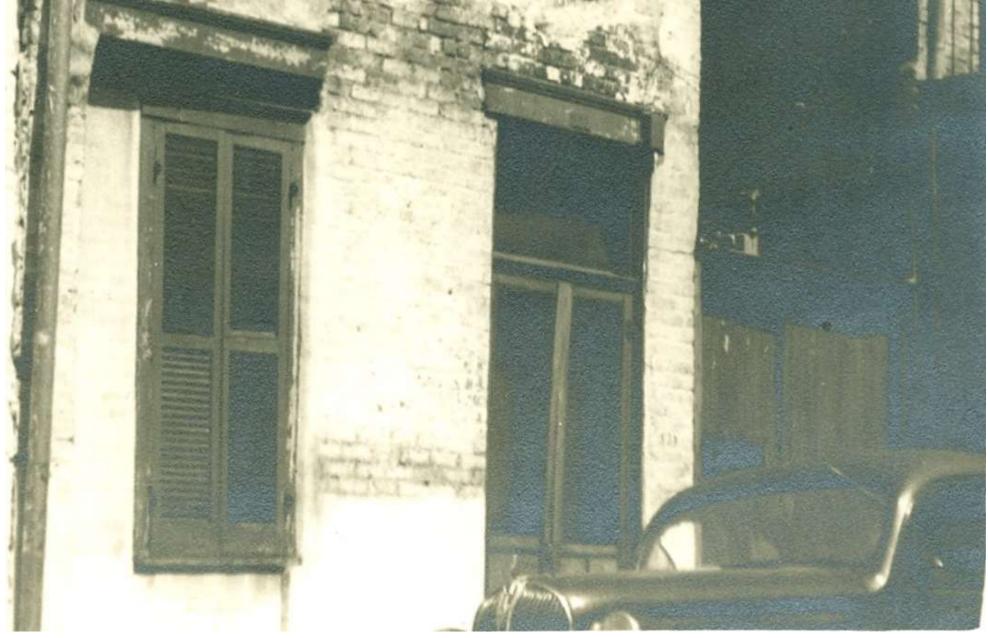

n in 1940 Sanborn

CAPITY COMMON



1025 St Peter - 1964





VCC Architectural Committee

1025 St Peter





1025 St Peter





1025 St Peter





1025 St Peter





1025 St Peter - 2004





1025 St Peter - 2004





1025 St Peter - 2004







October 23, 2018









October 23, 2018





### 1025 St Peter





# **New Business**

































































CORPORATE HEADQUARTERS

www.h-b.com

T: 800.645.0616 F: 631.234.0683

|                                | 1104 Day | esquine |
|--------------------------------|----------|---------|
| Repair and Restoration Anchors | Shee     | +3/3    |
| Spira-Lok®                     | out 4,   | 201B    |



**NEW YORK - PENNSYLVANIA - TEXAS** 

UTAH - CANADA

#### 1104 Dauphine

















































Red = 1-1/4" Flat bar frame installed within existing repair wood frame

Purple = 5/8" square pickets, welded and

match below existing

evenly spaced to

gate

Remove inappropriate, rotted wood spindles. Repair and paint existing wood frame



Scrape and paint existing gate

Remove rotted cove molding. Do NOT replace. Repair frame to flat surface and paint.



533 Governor Nicholls

## 327 Exchange Pl



































































## 926 Chartres



926-28 Chartres



926-28 Chartres VCC Architectural Committee



<u>926-28 Chartres - 1964</u> VCC Architectural Committee





926-28 Chartres





926-28 Chartres VCC Architectural Committee





926-28 Chartres – gallery at neighboring 930-940 Chartres



926-28 Chartres – gallery at