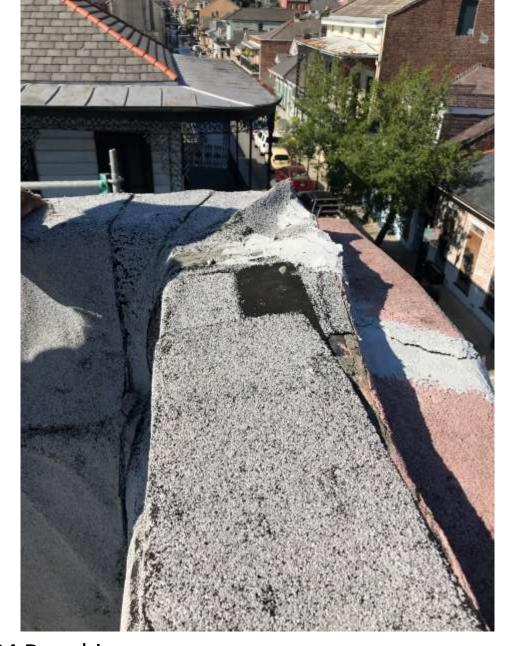

CORRECCIONANT OF













October 23, 2018

## 1025 St Peter









1025 St Peter



1025 St Peter – Existing Rear Additions





1025 St Peter – One Story open air structure seen in 1896 Sanborn





1025 St Peter – One Story open air structure in corner of property only; seen in 1908 Sanborn



1025 St Peter – One Story structures similar to current arrangement; seen in 1940 Sanborn

CAPITY COMMON



1025 St Peter - 1964





VCC Architectural Committee

1025 St Peter





1025 St Peter





1025 St Peter





1025 St Peter





1025 St Peter - 2004





1025 St Peter - 2004





1025 St Peter - 2004







October 23, 2018









October 23, 2018





### 1025 St Peter





# **New Business**

































































CORPORATE HEADQUARTERS

www.h-b.com

T: 800.645.0616 F: 631.234.0683

|                                | 1104 Day | esquine |
|--------------------------------|----------|---------|
| Repair and Restoration Anchors | Shee     | +3/3    |
| Spira-Lok®                     | out 4,   | 201B    |



**NEW YORK - PENNSYLVANIA - TEXAS** 

UTAH - CANADA

#### 1104 Dauphine

















































Red = 1-1/4" Flat bar frame installed within existing repair wood frame

Purple = 5/8" square pickets, welded and

match below existing

evenly spaced to

gate

Remove inappropriate, rotted wood spindles. Repair and paint existing wood frame



Scrape and paint existing gate

Remove rotted cove molding. Do NOT replace. Repair frame to flat surface and paint.