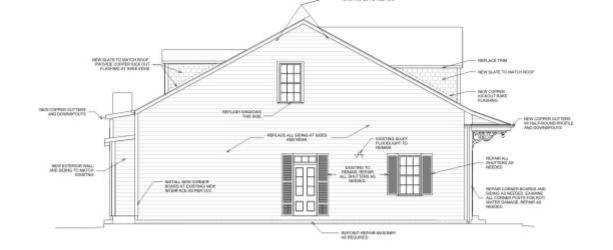

CLOSE PERSONAL SUPERVISION AND 10

Plane

SIDE

VCC Architectural Committee

(2) Front Elevation

- REPAINT ENTIRE EXTERIOR OF BUILDING WITH VCC APPROVED.

AFTER REMOVAL OF ROOF, REVEW ROOF STRUCTURE AND

Right Side Elevation

C. La 1 Bido Elovatión

THEOL ORIGINAL PROPERTY OF GARRIETY ACCORDO AND THEOT

### VCC Architectural Committee

927-29 St. Peter

NOTE

COLORS

REPAIR AS NEEDED