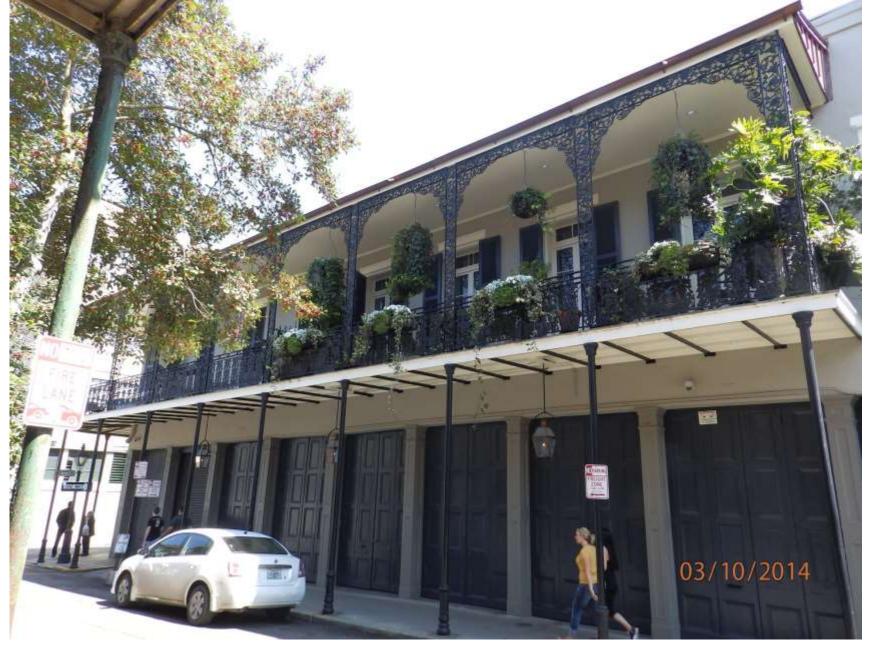

" Flat bar frame installed within existing repair wood frame

Purple = 5/8" square pickets, welded and

match below existing

evenly spaced to

gate

Remove inappropriate, rotted wood spindles. Repair and paint existing wood frame



Scrape and paint existing gate

Remove rotted cove molding. Do NOT replace. Repair frame to flat surface and paint.



533 Governor Nicholls

## 327 Exchange Pl



































































## 926 Chartres



926-28 Chartres



926-28 Chartres VCC Architectural Committee



<u>926-28 Chartres - 1964</u> VCC Architectural Committee





926-28 Chartres





926-28 Chartres VCC Architectural Committee





926-28 Chartres – gallery at neighboring 930-940 Chartres



926-28 Chartres – gallery at neighboring 930-940 Chartres



926-28 Chartres – gallery at neighboring 930-940 Chartres



GALLERY - EXTERIOR VIEW - GALLERY

926-28 Chartres – Approved Gallery Plans











926-28 Chartres – Approved Gallery Plans





# **Appeals and Violations**

## 522 Chartres









522 Chartres





522 Chartres

























522 Chartres











Photo #6-View of cracked section of southwest wall







522 Chartres











522 Chartres







522 Chartres – area 1

VCC Architectural Committee



March 13, 2018











March 13, 2018





March 13, 2018











## 522 Chartres





522 Chartres









March 1. 018



VCC Architectural Committee

March 29, 2016



VCC Architectural Committee

March 29, 2016



































































VCC Architect





1309