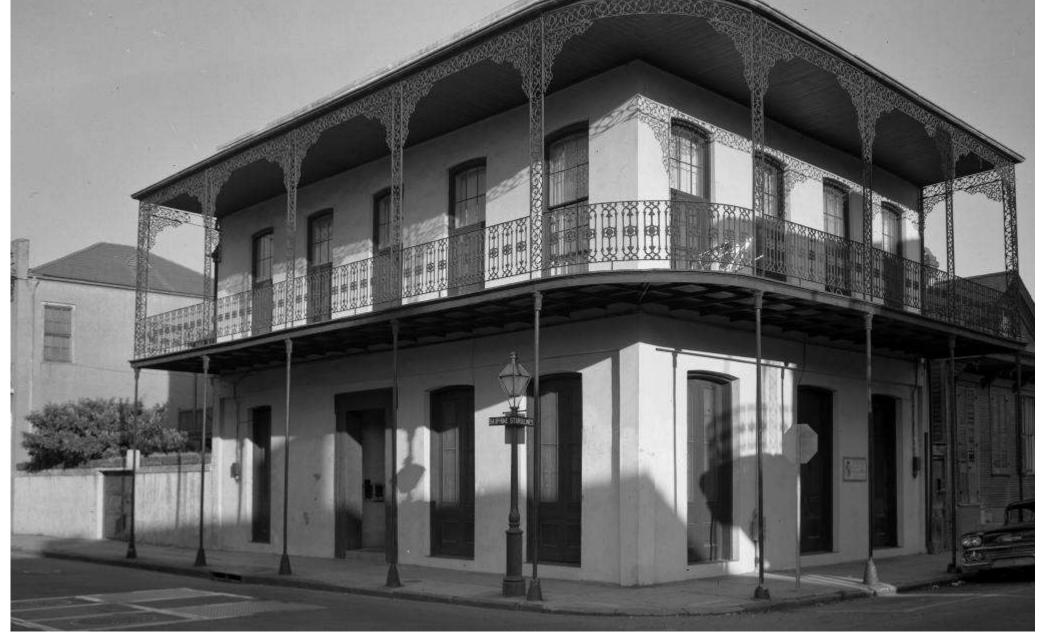

336-40 Decatur /400 Conti













































CORRECCIONANT OF













October 23, 2018

## 1025 St Peter









1025 St Peter



1025 St Peter – Existing Rear Additions





1025 St Peter – One Story open air structure seen in 1896 Sanborn





1025 St Peter – One Story open air structure in corner of property only; seen in 1908 Sanborn



1025 St Peter – One Story structures similar to current arrangement; seen in 1940 Sanborn

CAPITY COMMON



1025 St Peter - 1964





VCC Architectural Committee

1025 St Peter





1025 St Peter





1025 St Peter





1025 St Peter





1025 St Peter - 2004





1025 St Peter - 2004





1025 St Peter - 2004







October 23, 2018









October 23, 2018





### 1025 St Peter





# **New Business**

































































CORPORATE HEADQUARTERS

www.h-b.com

T: 800.645.0616 F: 631.234.0683

|                                | 1104 Day | esquine |
|--------------------------------|----------|---------|
| Repair and Restoration Anchors | Shee     | +3/3    |
| Spira-Lok®                     | out 4,   | 201B    |



**NEW YORK - PENNSYLVANIA - TEXAS** 

UTAH - CANADA

#### 1104 Dauphine

















































Red = 1-1/4" Flat bar frame installed within existing repair wood frame

Purple = 5/8" square pickets, welded and

match below existing

evenly spaced to

gate

Remove inappropriate, rotted wood spindles. Repair and paint existing wood frame



Scrape and paint existing gate

Remove rotted cove molding. Do NOT replace. Repair fr