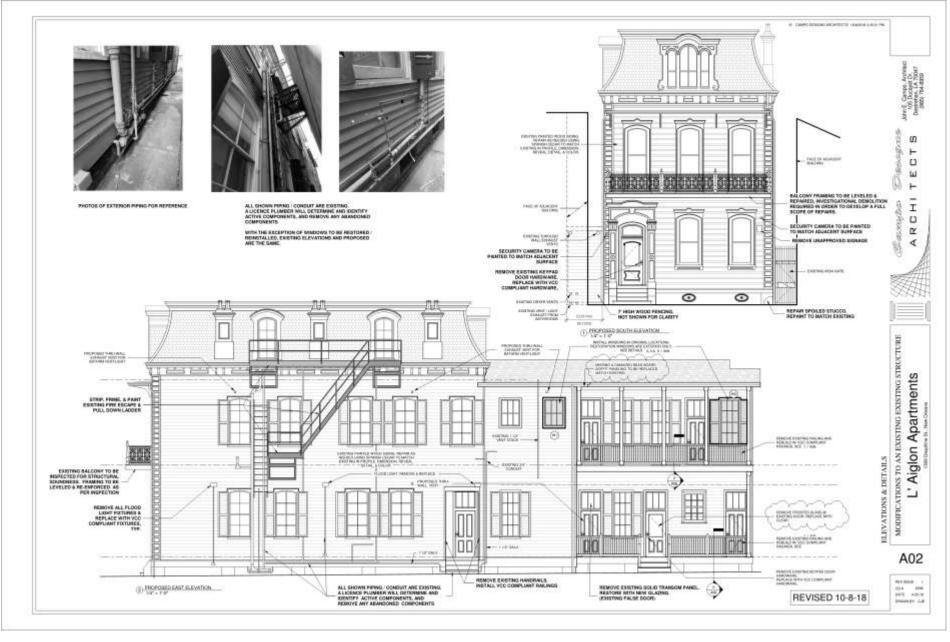

artres









522 Chartres





522 Chartres

























522 Chartres











Photo #6-View of cracked section of southwest wall







522 Chartres











522 Chartres







522 Chartres – area 1

VCC Architectural Committee



March 13, 2018











March 13, 2018





March 13, 2018











## 522 Chartres





522 Chartres









March 1. 018



VCC Architectural Committee

March 29, 2016



VCC Architectural Committee

March 29, 2016



































































VCC Architect





1309 Daupł

VCC Architect



04 05



1309 Dauph VCC Architect











1309 Dauph











































1309 Daupł









1309 Dauphine - 2017











1309 Dauphine - 2017











1309 Dauphine - 2017





































# 1309 Dauphine





### 1309 Dauphine





















906 Royal – Prior to Gas Light Installation









October 23, 2018

# 931 St Louis







931 St. Louis







931 St. Louis, 1963

















<u>931 St. Louis</u>

VCC Architectural Committee



# October 23, 2018











<u>931 St. Louis – Previously Existing Hardware - 1963</u>