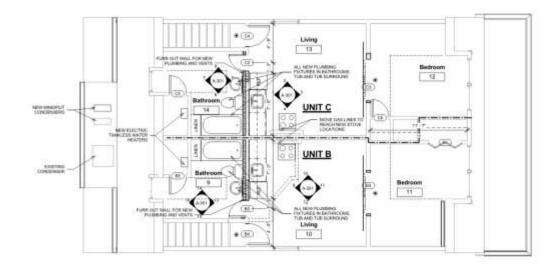

# 927-29 St. Peter

VCC Architectural Committee

SCOPE OF WORK UNITS B.C. - REMOVE EXISTING FULLING FUTURES IN NITCHENS AND BATHFOODS NEW NITCHEN BINKS, BATHROOM FUTURES, TUR AND THE SURROUND INSTALL NEW AS FER FLANS. -FURING OUT WALLS BETWEEN BATHROOM AND LIVING FOR NEW FLUIDENING AND VENTLATION - NEW ELECTRIC TANKLESS WATER HEATERS TO BE INSTALLED AS FER FLANS.