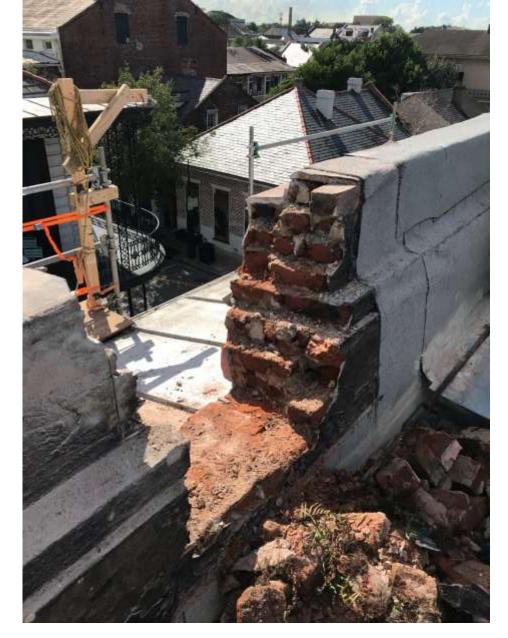

ti













































CORRECCIONANT OF













October 23, 2018

## 1025 St Peter









1025 St Peter



1025 St Peter – Existing Rear Additions





1025 St Peter – One Story open air structure seen in 1896 Sanborn





1025 St Peter – One Story open air structure in corner of property only; seen in 1908 Sanborn



1025 St Peter – One Story structures similar to current arrangement; seen in 1940 Sanborn

CAPITY COMMON



1025 St Peter - 1964





VCC Architectural Committee

1025 St Peter





1025 St Peter





1025 St Peter





1025 St Peter





1025 St Peter - 2004





1025 St Peter - 2004





1025 St Peter - 2004







October 23, 2018









October 23, 2018





### 1025 St Peter





# **New Business**

































































CORPORATE HEADQUARTERS

www.h-b.com

T: 800.645.0616 F: 631.234.0683

|                                | 1104 Day | esquine |
|--------------------------------|----------|---------|
| Repair and Restoration Anchors | Shee     | +3/3    |
| Spira-Lok®                     | out 4,   | 201B    |



**NEW YORK - PENNSYLVANIA - TEXAS** 

UTAH - CANADA

#### 1104 Dauphine

















































Red = 1-1/4" Flat bar frame installed within existing repair wood frame

Purple = 5/8" square pickets, welded and

match below existing

evenly spaced to

gate

Remove inappropriate, rotted wood spindles. Repair and paint existing wood frame



Scrape and paint existing gate

Remove rotted cove molding. Do NOT replace. Repair frame to flat surface and pa