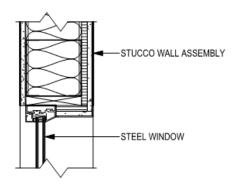

-------------|-------|
| THE MONSE | 2-6100 BM | 19444748 | EN MARY ARE |       | BUPPLI AR |             |      |             |       |
|           | tie -     | MILEE    | 0.060       | 9011  | DNA CINA  | PO presenta | CPRE | HO<br>HINGS | HOTEL |
| 41        | introit.  |          |             | 196   | 214       | 140         | 8 ar | 10025       |       |



## 1026 St. Louis



# 336 Decatur























336-40 Decatur /400 Conti







336-40 Decatur /400 Conti





VCC Architectural Committee

October 23, 2018







① DECATUR STREET ELEVATION 1/8" = 1'-0"

336-40 Decatur /400 Conti





1 <u>N. PETERS ELEVATION</u> 1/8" = 1'-0"

336-40 Decatur /400 Conti







336-40 Decatur /400 Conti





336-40 Decatur /400 Conti











1 SCHEMATIC PARAPET DETAIL 3/4" = 1'-0"



2 STEEL WINDOW HEAD DETAIL 1 1/2" = 1'-0"

336-40 Decatur /400 Conti

VCC Architectural Committee





(4) STEEL WINDOW JAMB DETAIL 1 1/2" = 1'-0"



October 23, 2018



336-40 Decatur /400 Conti













































CORRECCIONANT OF













October 23, 2018

## 1025 St Peter









1025 St Peter



1025 St Peter – Existing Rear Additions





1025 St Peter – One Story open air structure seen in 1896 Sanborn





1025 St Peter – One Story open air structure in corner of property only; seen in 1908 Sanborn



1025 St Peter – One Story structures similar to current arrangement; seen in 1940 Sanborn

CAPITY COMMON



1025 St Peter - 1964





VCC Architectural Committee

1025 St Peter





1025 St Peter





1025 St Peter





1025 St Peter





1025 St Peter