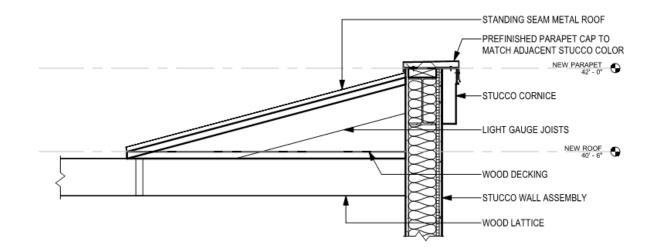

CLOSE PERSONAL SUPERVISION AND 10

Plane

SIDE

VCC Architectural Committee

(2) Front Elevation

- REPAINT ENTIRE EXTERIOR OF BUILDING WITH VCC APPROVED.

AFTER REMOVAL OF ROOF, REVEW ROOF STRUCTURE AND

Right Side Elevation

### VCC Architectural Committee

927-29 St. Peter

NOTE

COLORS

REPAIR AS NEEDED