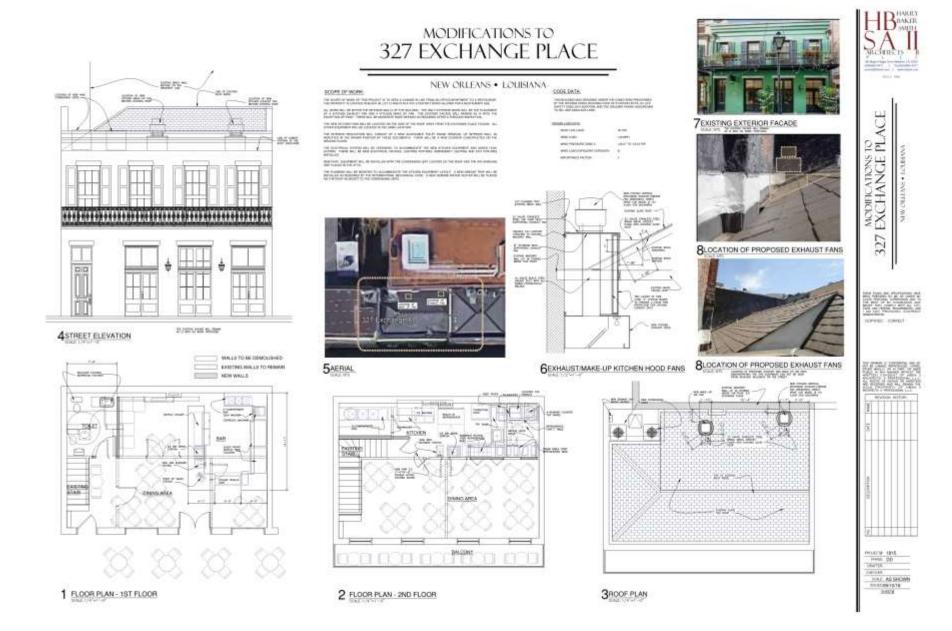

#### **PROJECT INFO** PROPERTY DESCRIPTION

PROPERTY ADDRESS 4(34) § ( 1) Out STREET NEW COLLARS: 14 TOTS SCARE INTRO-VED 2 VED X GARGE CEAMERICAL DISTRICT PUTURE LAND LINE

#### WHEN-JIM PRETONE COME CREAL HEFTORIC DESTRICTS.

INVICENT, RECEIPTER OF WEICHES, PLACED, VIEW, CARDO, CARDO EXISTING OCCUPANCY

#### PRIMATY AND SALES FAMILY REPORTED PROPOSED OCCUPANCY

PERMIT AND DURING STORAGE CONTINUES APPLICABLE CODES