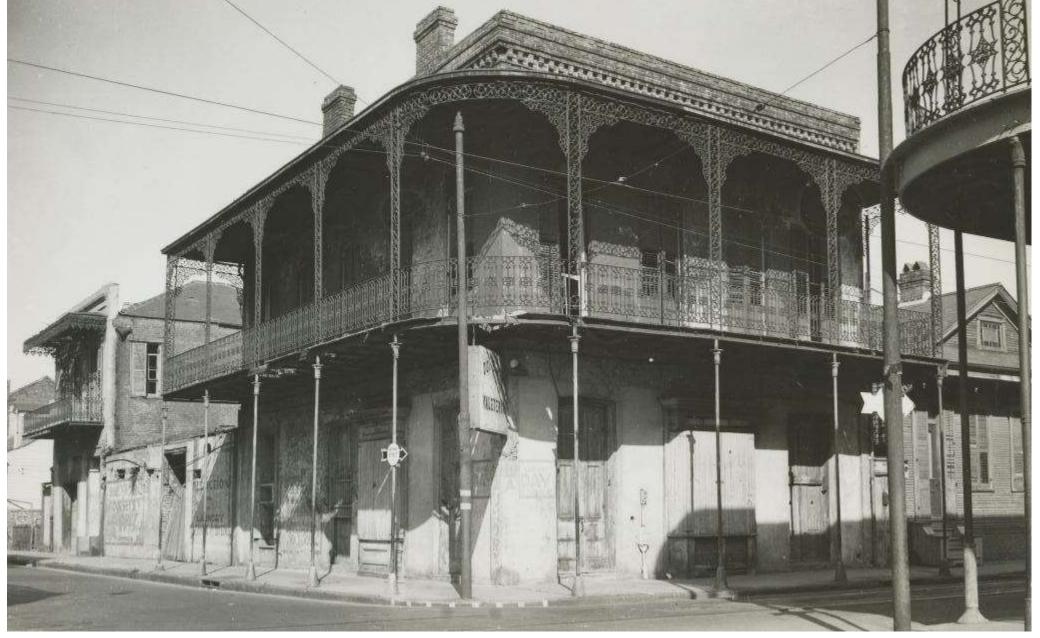

3, 2018



336-40 Decatur /400 Conti













































CORRECCIONANT OF













October 23, 2018

## 1025 St Peter









1025 St Peter



1025 St Peter – Existing Rear Additions





1025 St Peter – One Story open air structure seen in 1896 Sanborn





1025 St Peter – One Story open air structure in corner of property only; seen in 1908 Sanborn



1025 St Peter – One Story structures similar to current arrangement; seen in 1940 Sanborn

CAPITY COMMON



1025 St Peter - 1964





VCC Architectural Committee

1025 St Peter





1025 St Peter





1025 St Peter





1025 St Peter





1025 St Peter - 2004





1025 St Peter - 2004





1025 St Peter - 2004







October 23, 2018









October 23, 2018





### 1025 St Peter





# **New Business**

































































CORPORATE HEADQUARTERS

www.h-b.com

T: 800.645.0616 F: 631.234.0683

|                                | 1104 Day | esquine |
|--------------------------------|----------|---------|
| Repair and Restoration Anchors | Shee     | +3/3    |
| Spira-Lok®                     | out 4,   | 201B    |



**NEW YORK - PENNSYLVANIA - TEXAS** 

UTAH - CANADA

#### 1104 Dauphine

















































Red = 1-1/4" Flat bar frame installed within existing repair wood frame

Purple = 5/8" square pickets, welded and

match below existing

evenly spaced to

gate

Remove inappropriate, rotted wood spindles. Repair and paint existing wood frame



Scrape and paint existing gate

Remove rotted cove molding. Do NOT replace. R