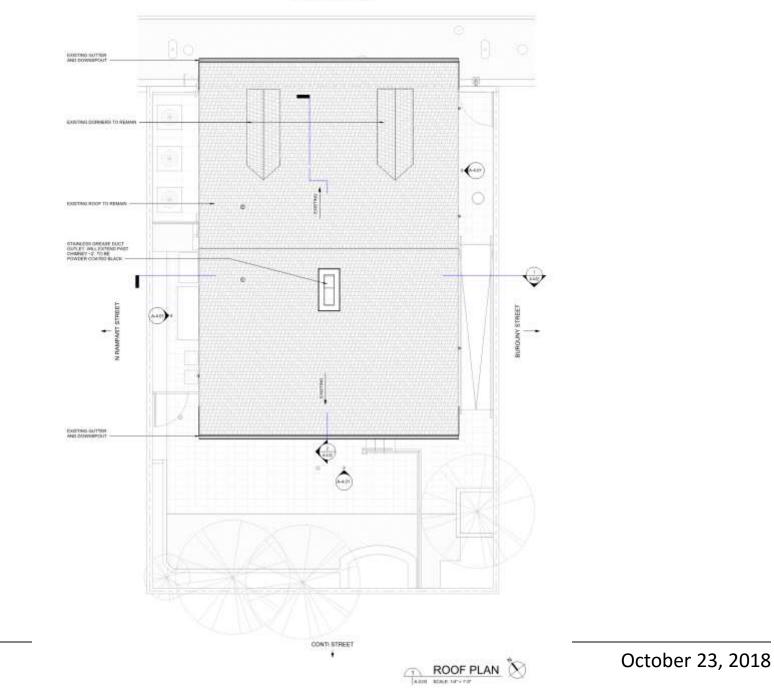

| 1010046      |                    | -             |



## 1026 St. Louis





October 23, 2018

















- ST. LOUIS STREET ----





1026 St. Louis



October 23, 2018





1026 St. Louis



October 23, 2018

VCC Architectural Committee

1026 St. Louis





1026 St. Louis

October 23, 2018









1026 St. Louis

VCC Architectural Committee

力机间

1.000



Constant Constant

1026 St. Louis





October 23, 2018



| AIR DEVICE SCHEDULE |            |       |        |         |           |                      |      |  |  |  |
|---------------------|------------|-------|--------|---------|-----------|----------------------|------|--|--|--|
| 140                 | 178        | 102   | 144CB  | -       | TITE      | HOR.                 | here |  |  |  |
| ۲                   | VARIA      | VARE  | VANE   | viers . | SUMPACE.  | AVAILAR OF ORL TITLE | 13   |  |  |  |
| 0                   | in A party | VANES | value.