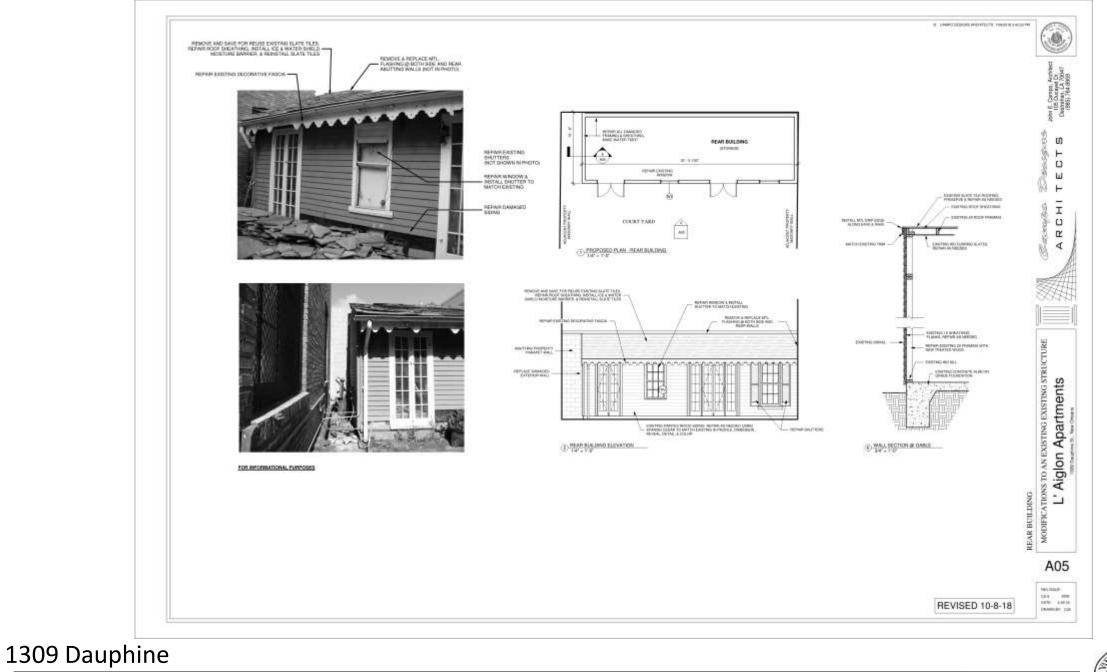

522 Chartres





522 Chartres

























522 Chartres











Photo #6-View of cracked section of southwest wall







522 Chartres











522 Chartres







522 Chartres – area 1

VCC Architectural Committee



March 13, 2018











March 13, 2018





March 13, 2018











## 522 Chartres





522 Chartres









March 1. 018



VCC Architectural Committee

March 29, 2016



VCC Architectural Committee

March 29, 2016



































































VCC Architect





1309 Daupł

VCC Architect



04 05



1309 Dauph VCC Architect











1309 Dauph











































1309 Daupł









1309 Dauphine - 2017











1309 Dauphine - 2017











1309 Dauphine - 2017





































# 1309 Dauphine





### 1309 Dauphine





















906 Royal – Prior to Gas Light Installation









October 23, 2018

# 931 St Louis







931 St. Louis







931 St. Louis, 1963

















<u>931 St. Louis</u>

VCC Architectural Committee



# October 23, 2018











<u>931 St. Louis – Previously Existing Hardware - 1963</u>