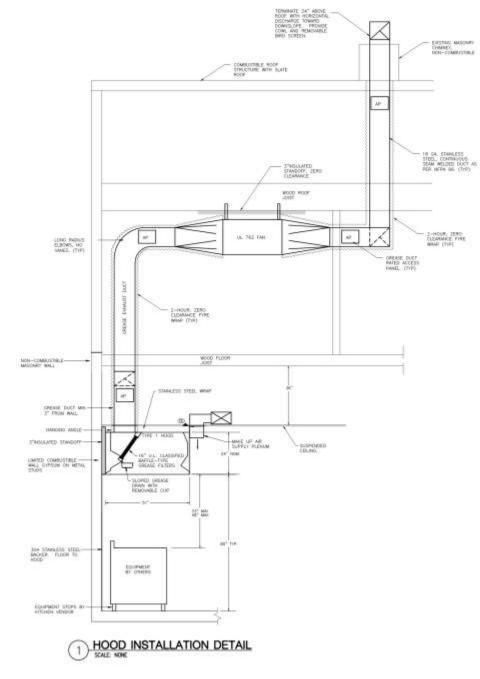

# 1026 St. Louis

1026 St. Louis

1026 St. Louis – ca. 1940

1026 St. Louis

1026 St. Louis

<u>1026 St. Louis – From N. Rampart</u>

1026 St. Louis – Rear from Parking Lot

1026 St. Louis – Rear from Parking Lot

# **1026 St. Louis Street Restaurant**

## 1026 St. Louis St