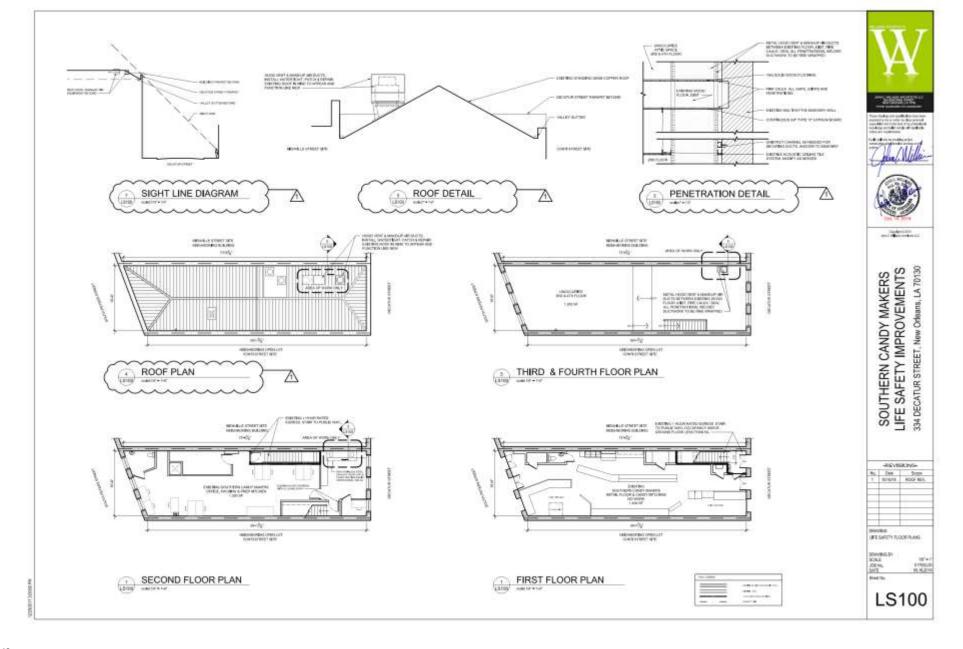

#### SITE AND BUILDING AREA DITE AREA

CHISTING DRIDES BUILDING ARCA 1,342.62 SECOND FLOOR YOTA, GROOM BUR (1990) AMLA CONTINUE NET BUILING ANEA

#### SECOND PLOCE SUTING NET BORLOWIG AND A 101.07 VICENTY MA

#### international stations BUILDING BECTION TAS OV BRIDERY

- INSTRUCTORY

and and

DETAIL REFERENCE TAG

(which -