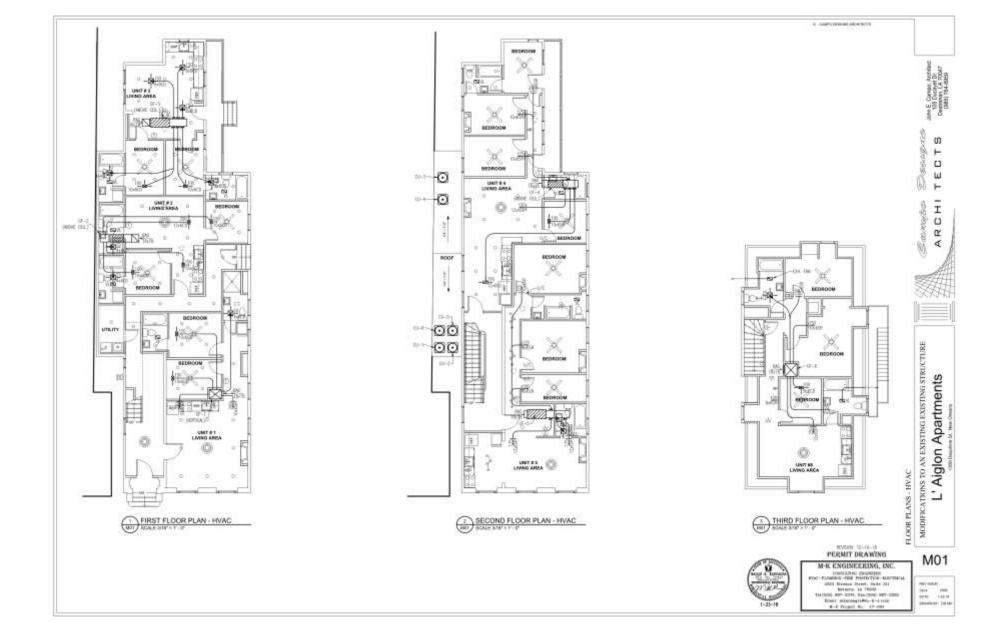

tres





522 Chartres

























522 Chartres











Photo #6-View of cracked section of southwest wall







522 Chartres











522 Chartres







522 Chartres – area 1

VCC Architectural Committee



March 13, 2018











March 13, 2018





March 13, 2018











## 522 Chartres





522 Chartres









March 1. 018



VCC Architectural Committee

March 29, 2016



VCC Architectural Committee

March 29, 2016



































































VCC Architect





1309 Daupł

VCC Architect



04 05



1309 Dauph VCC Architect











1309 Dauph











































1309 Daupł









1309 Dauphine - 2017











1309 Dauphine - 2017











1309 Dauphine - 2017





































# 1309 Dauphine





### 1309 Dauphine





















906 Royal – Prior to Gas Light Installation









October 23, 2018

# 931 St Louis







931 St. Louis







931 St. Louis, 1963

















<u>931 St. Louis</u>

VCC Architectural Committee



# October 23, 2018











<u>931 St. Louis – Previously Existing Hardware - 1963</u>