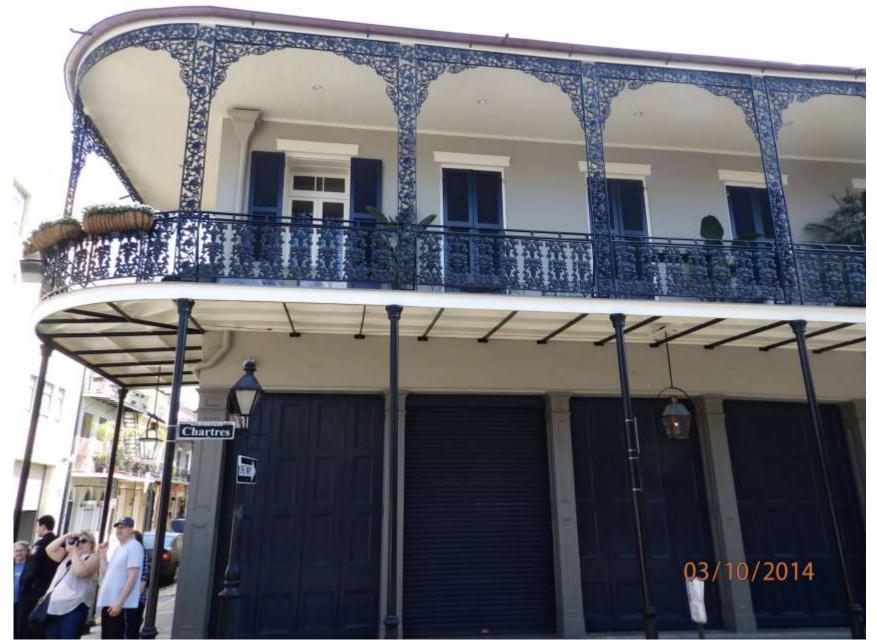

Red = 1-1/4" Flat bar frame installed within existing repair wood frame

Purple = 5/8" square pickets, welded and

match below existing

evenly spaced to

gate

Remove inappropriate, rotted wood spindles. Repair and paint existing wood frame



Scrape and paint existing gate

Remove rotted cove molding. Do NOT replace. Repair frame to flat surface and paint.



533 Governor Nicholls

## 327 Exchange Pl



































































## 926 Chartres



926-28 Chartres



926-28 Chartres VCC Architectural Committee



<u>926-28 Chartres - 1964</u> VCC Architectural Committee





926-28 Chartres





926-28 Chartres VCC Architectural Committee





926-28 Chartres – gallery at neighboring 930-940 Chartres



926-28 Chartres – gallery at neighboring 930-940 Chartres



926-28 Chartres – gallery at neighboring 930-940 Chartres



GALLERY - EXTERIOR VIEW - GALLERY

926-28 Chartres – Approved Gallery Plans











926-28 Chartres – Approved Gallery Plans





# **Appeals and Violations**

## 522 Chartres









522 Chartres





522 Chartres

























522 Chartres











Photo #6-View of cracked section of southwest wall







522 Chartres











522 Chartres







522 Chartres – area 1

VCC Architectural Committee



March 13, 2018











March 13, 2018





March 13, 2018











## 522 Chartres





522 Chartres









March 1. 018



VCC Architectural Committee

March 29, 2016



VCC Architectural Committee

March 29, 2016