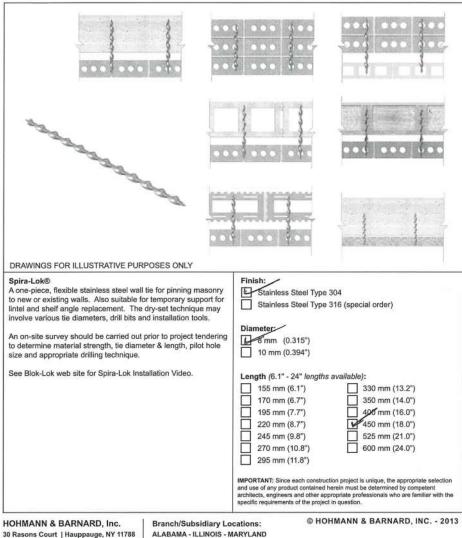

only; seen in 1908 Sanborn



1025 St Peter – One Story structures similar to current arrangement; seen in 1940 Sanborn

CAPITY COMMON



1025 St Peter - 1964





VCC Architectural Committee

1025 St Peter





1025 St Peter





1025 St Peter





1025 St Peter





1025 St Peter - 2004





1025 St Peter - 2004





1025 St Peter - 2004







October 23, 2018









October 23, 2018





### 1025 St Peter





# **New Business**

































































CORPORATE HEADQUARTERS

www.h-b.com

T: 800.645.0616 F: 631.234.0683

|                                | 1104 Day | esquine |
|--------------------------------|----------|---------|
| Repair and Restoration Anchors | Shee     | +3/3    |
| Spira-Lok®                     | out 4,   | 201B    |



**NEW YORK - PENNSYLVANIA - TEXAS** 

UTAH - CANADA

#### 1104 Dauphine

















































Red = 1-1/4" Flat bar frame installed within existing repair wood frame

Purple = 5/8" square pickets, welded and

match below existing

evenly spaced to

gate

Remove inappropriate, rotted wood spindles. Repair and paint existing wood frame



Scrape and paint existing gate

Remove rotted cove molding. Do NOT replace. Repair frame to flat surface and paint.



533 Governor Nicholls

## 327 Exchange Pl



































































## 926 Chartres



926-28 Chartres



926-28 Chartres VCC Architectural Committee



<u>926-28 Chartres - 1964</u> VCC Architectural Committee





926-28 Chartres





926-28 Chartres VCC Architectural C