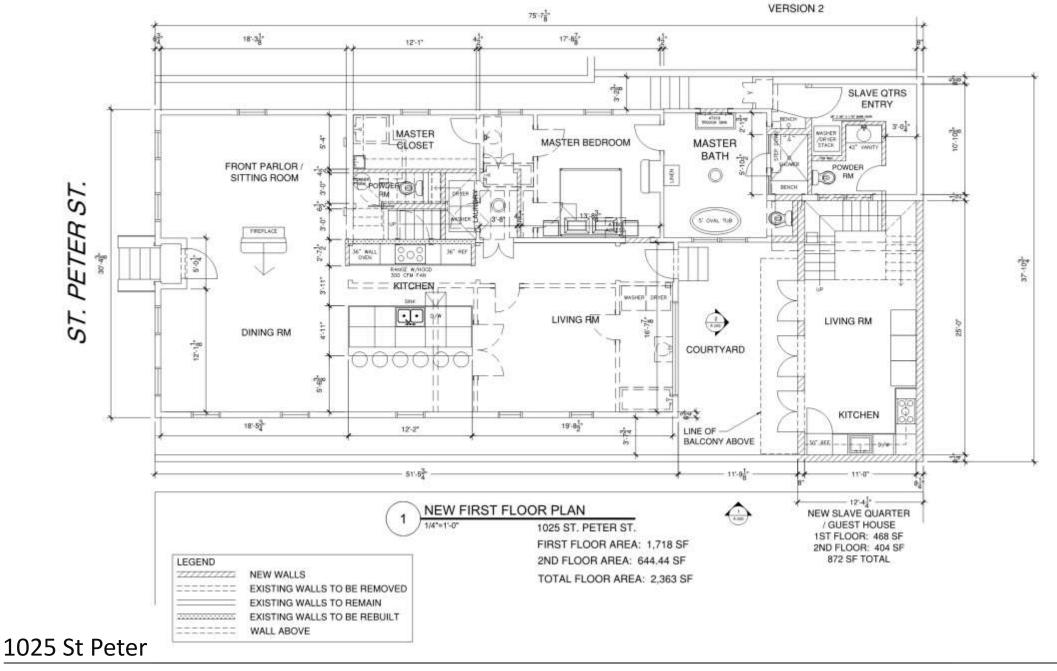

## 929 St Peter

927-29 St. Peter

927-29 St. Peter- 1896 Sanborn

927-29 St. Peter- 1962

927-29 St. Peter

CONTRACTOR OF

927-29 St. Peter

927-29 St. Peter VCC Architectural Committee

## 927-929 SAINT PETER ST. APARTMENT RENOVATION

### DESIGN SUMMARY:

## SCOPE OF WORK

- This is a renovative to an elisting 3 mill. Ilding in the Prench G arter of New Orleans. The pool e o way includes
- 1. Level 2 Renovation- and: drig enclosing rear stair landings with eating and dours to matche inding (26 total SF)
- 2. Level | Ranovedon- to simplane damaged | Sding elements, leveling a lating o rolation,
- Lavell Transvettors- en arrog arreg arrangel: colorg elements invering a storg o notator, artificit all in special and utility or a storg afforcem and fallware.
   Re bace state new strenges and an arrag no scheating.
   Re bace rule of elements and bacaging not scheating.
   Re bace rule are all realized and arranged andor do not need the "strength" array of the store of elements of the store or note and all realized controls.
- 5. Re all and all all a failer window tim, shi fam, malings and anota o main. Ading and service inding Re all and re and all o tomaris risces in Viel. Care Commission re vecents.
- Pf ny ing-Units B and C are to have new attroom lays to with new attroom and listner. I I res. At three rids are getting new tan less water heaters. Gas lines or accord loor attress.
- to a reincated task lightli