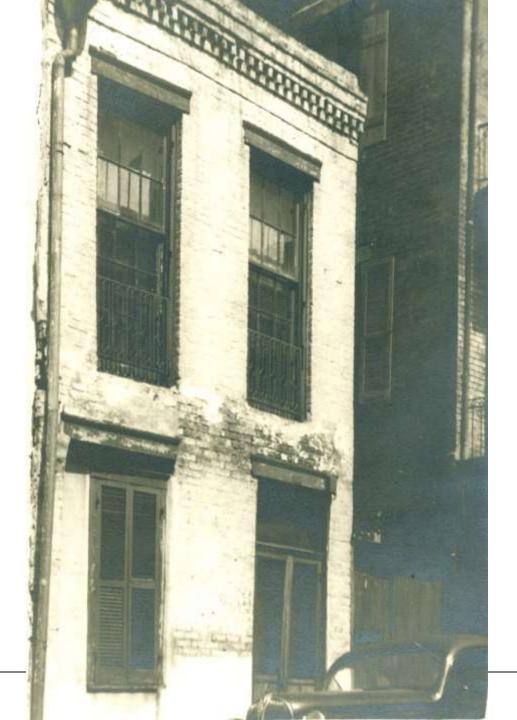

seen in 1940 Sanborn

CAPITY COMMON



1025 St Peter - 1964





VCC Architectural Committee

1025 St Peter





1025 St Peter





1025 St Peter





1025 St Peter





1025 St Peter - 2004





1025 St Peter - 2004





1025 St Peter - 2004







October 23, 2018









October 23, 2018





### 1025 St Peter





# **New Business**

































































CORPORATE HEADQUARTERS

www.h-b.com

T: 800.645.0616 F: 631.234.0683

|                                | 1104 Day | esquine |
|--------------------------------|----------|---------|
| Repair and Restoration Anchors | Shee     | +3/3    |
| Spira-Lok®                     | out 4,   | 201B    |



**NEW YORK - PENNSYLVANIA - TEXAS** 

UTAH - CANADA

#### 1104 Dauphine

















































Red = 1-1/4" Flat bar frame installed within existing repair wood frame

Purple = 5/8" square pickets, welded and

match below existing

evenly spaced to

gate

Remove inappropriate, rotted wood spindles. Repair and paint existing wood frame



Scrape and paint existing gate

Remove rotted cove molding. Do NOT replace. Repair frame to flat surface and paint.



533 Governor Nicholls

## 327 Exchange Pl



































































## 926 Chartres



926-28 Chartres



926-28 Chartres VCC Architectural Committee



<u>926-28 Chartres - 1964</u> VCC Architectural Committee





926-28 Chartres





926-28 Chartres VCC Architectural Committee





926-28 Chartres – gallery at neighboring 930-940 Chartres



926-28 Chartres – galler