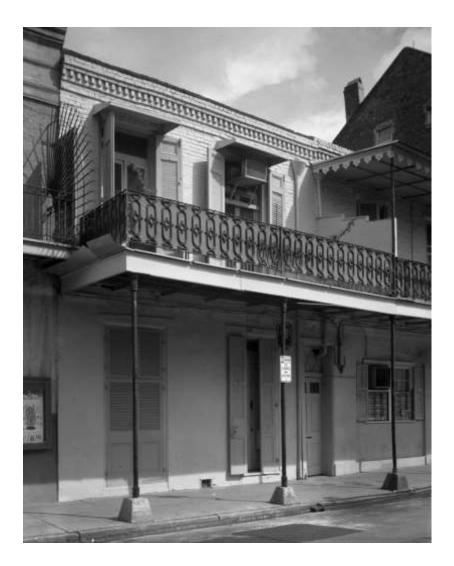

## **New Business**

Photographs above illustrate the following alterations made to property without a permit:

1. Entire original open air courtyard has been covered with a roof.

2. Non-conforming sheet metal installed on service building roof.

3. Service building balcony enclosed.

Photo; April 7, 2005