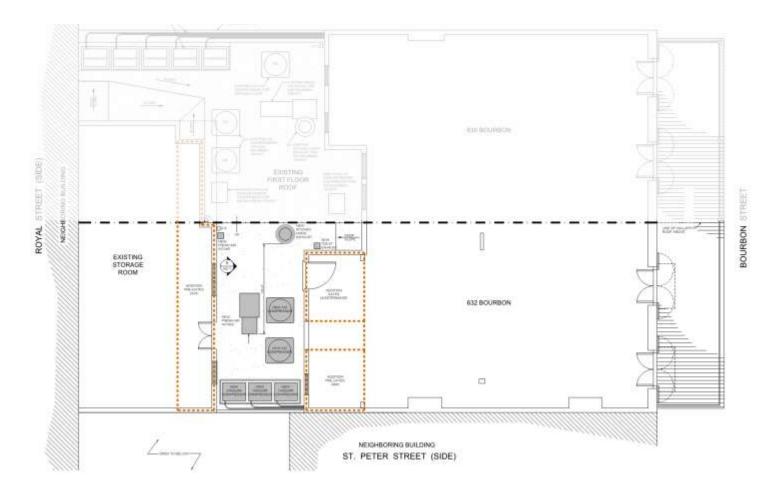

### 632 Bourbon – 2005 work without permit

632 Bourbon – 2005 site plan

632 Bourbon – aerial, dated 2016

632 Bourbon – rear addition @ main building - 2018

632 Bourbon – rear addition @ main building - 2018