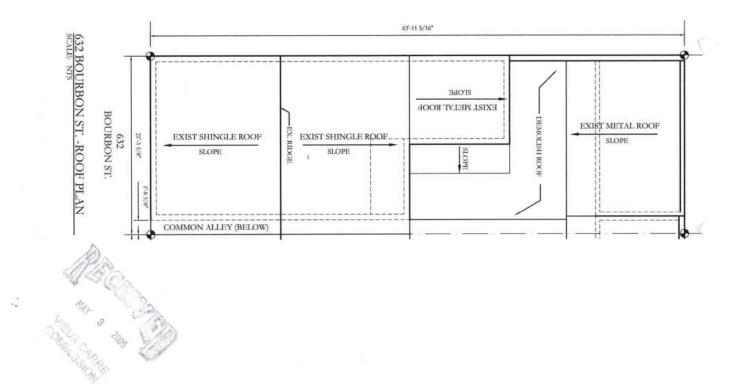

### 632 Bourbon – 2005 work without permit

632 Bourbon – 2005 site plan

632 Bourbon – aerial, dated 2016

632 Bourbon – rear addition @ main building - 2018

632 Bourbon – rear addition @ main building - 2018