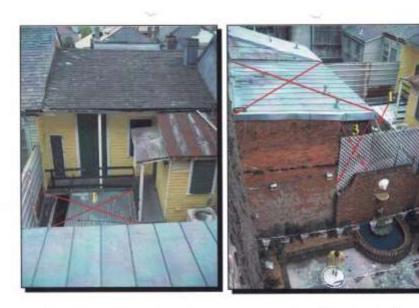

## **New Business**

Photographs above illustrate the following alterations made to property without a permit:

1. Entire original open air courtyard has been covered with a roof.

2. Non-conforming sheet metal installed on service building roof.

3. Service building balcony enclosed.

Photo; April 7, 2005