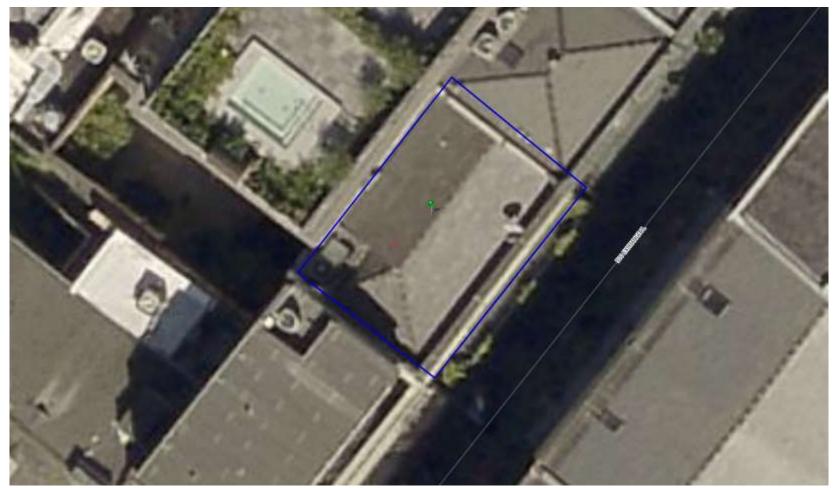

### 632 Bourbon – 2005 work without permit

632 Bourbon – 2005 site plan

632 Bourbon – aerial, dated 2016

632 Bourbon – rear addition @ main building - 2018

632 Bourbon – rear addition @ main building - 2018

632 Bourbon – rear addition @ main building - 2018

632 Bourbon – 2005 vs. 2018