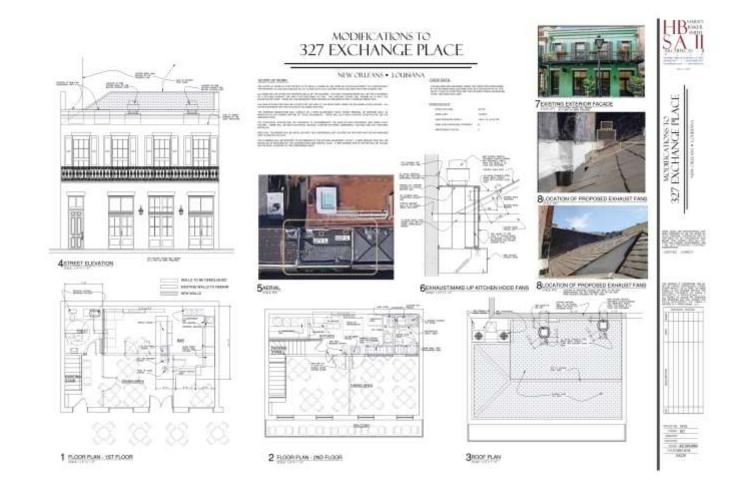

eport

## **New Business**























Photographs above illustrate the following alterations made to property without a permit:

1. Entire original open air courtyard has been covered with a roof.

2. Non-conforming sheet metal installed on service building roof.

3. Service building balcony enclosed.

Photo; April 7, 2005

### 632 Bourbon – 2005 work without permit









632 Bourbon – 2005 site plan





632 Bourbon – aerial, dated 2016





















632 Bourbon – rear addition @ main building - 2018





632 Bourbon – rear addition @ main building - 2018





632 Bourbon – rear addition @ main building - 2018





























































632 Bourbon – 2005 vs. 2018





# Change of Use

## 327 Exchange Pl

































## Ratification