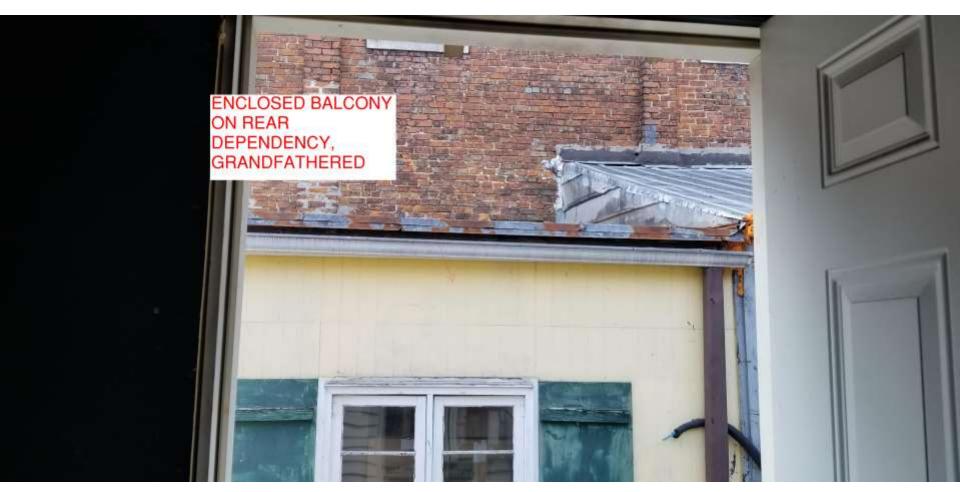

## **New Business**

Photographs above illustrate the following alterations made to property without a permit:

1. Entire original open air courtyard has been covered with a roof.

2. Non-conforming sheet metal installed on service building roof.

3. Service building balcony enclosed.

Photo; April 7, 2005