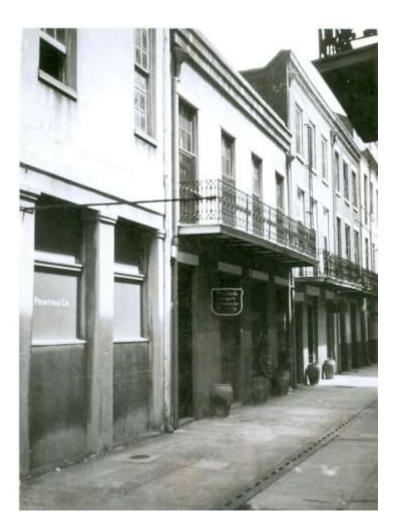

## **New Business**

Photographs above illustrate the following alterations made to property without a permit:

1. Entire original open air courtyard has been covered with a roof.

2. Non-conforming sheet metal installed on service building roof.

3. Service building balcony enclosed.

Photo; April 7, 2005