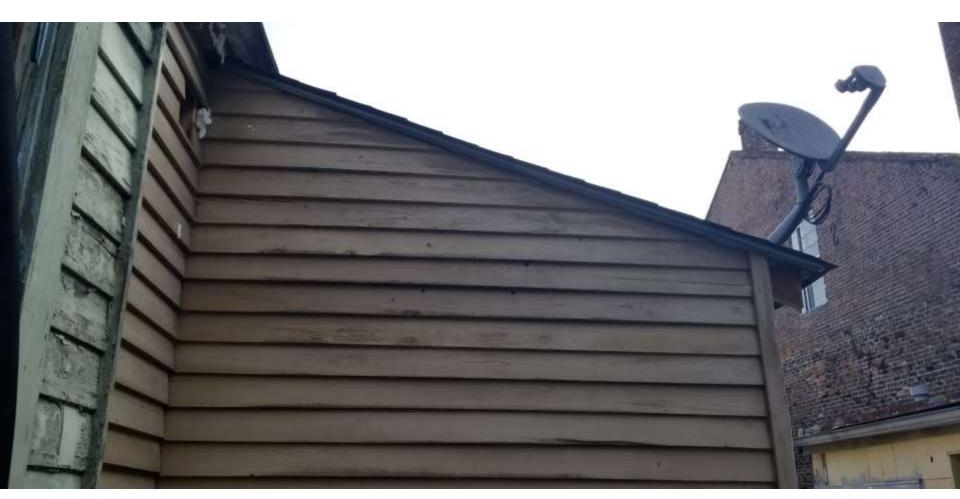

### 632 Bourbon – 2005 work without permit

632 Bourbon – 2005 site plan

632 Bourbon – aerial, dated 2016

632 Bourbon – rear addition @ main building - 2018

632 Bourbon – rear addition @ main building - 2018

632 Bourbon – rear addition @ main building - 2018

632 Bourbon – 2005 vs. 2018