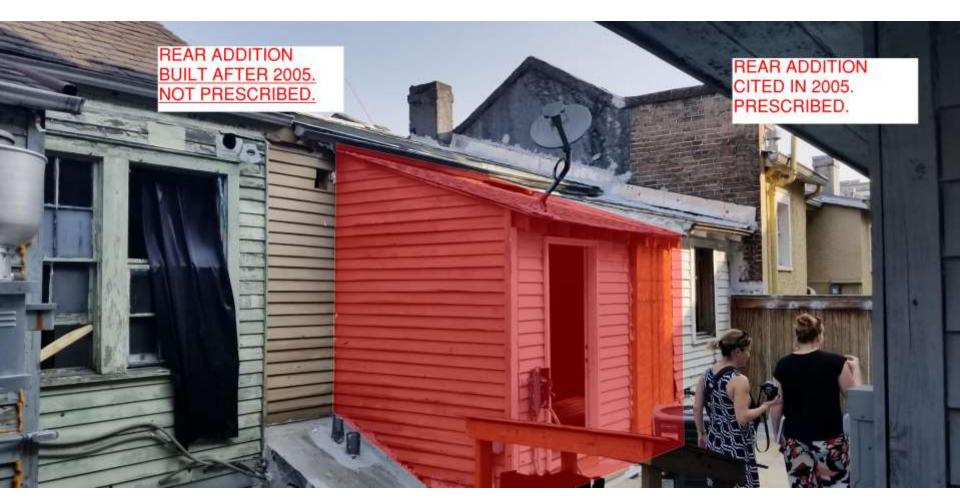

### 632 Bourbon – 2005 work without permit

632 Bourbon – 2005 site plan

632 Bourbon – aerial, dated 2016

632 Bourbon – rear addition @ main building - 2018

632 Bourbon – rear addition @ main building - 2018

632 Bourbon – rear addition @ main building - 2018

632 Bourbon – 2005 vs. 2018