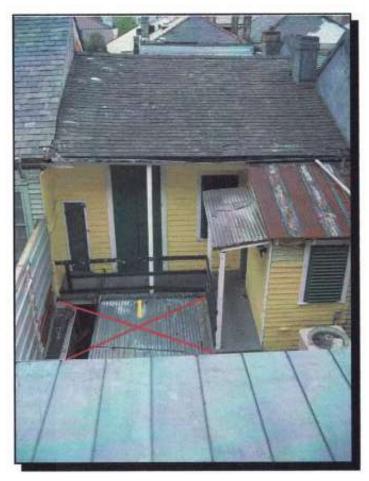

## **New Business**

Photographs above illustrate the following alterations made to property without a permit:

1. Entire original open air courtyard has been covered with a roof.

2. Non-conforming sheet metal installed on service building roof.

3. Service building balcony enclosed.

Photo; April 7, 2005