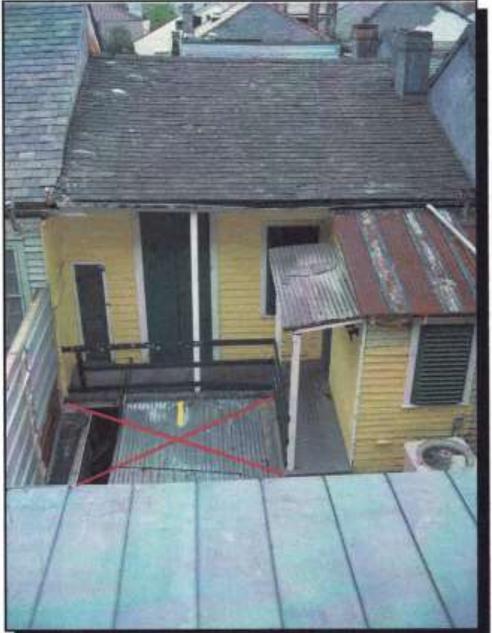

## **New Business**

Photographs above illustrate the following alterations made to property without a permit:

1. Entire original open air courtyard has been covered with a roof.

2. Non-conforming sheet metal installed on service building roof.

3. Service building balcony enclosed.

Photo; April 7, 2005