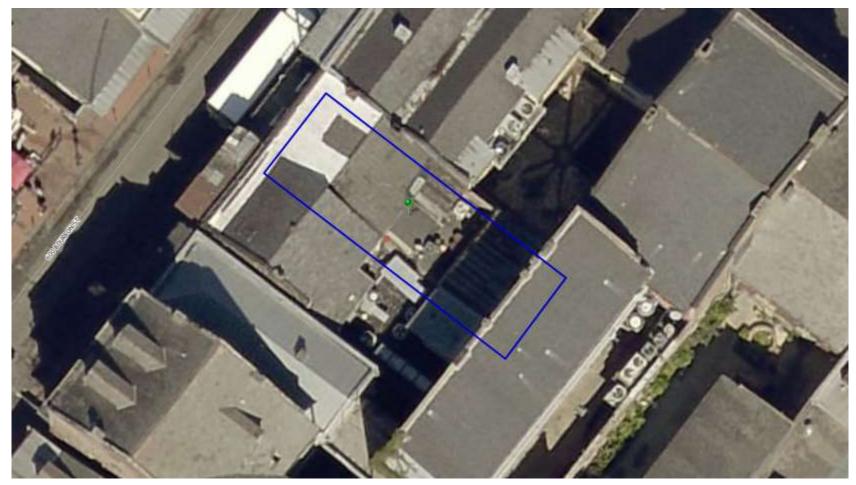

### 632 Bourbon – 2005 work without permit

632 Bourbon – 2005 site plan

632 Bourbon – aerial, dated 2016

632 Bourbon – rear addition @ main building - 2018

632 Bourbon – rear addition @ main building - 2018