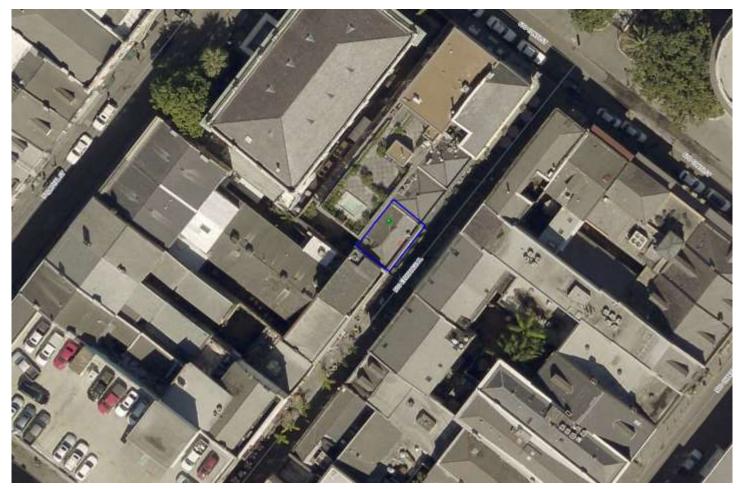

### 632 Bourbon – 2005 work without permit

632 Bourbon – 2005 site plan

632 Bourbon – aerial, dated 2016

632 Bourbon – rear addition @ main building - 2018

632 Bourbon – rear addition @ main building - 2018

632 Bourbon – rear addition @ main building - 2018

632 Bourbon – 2005 vs. 2018