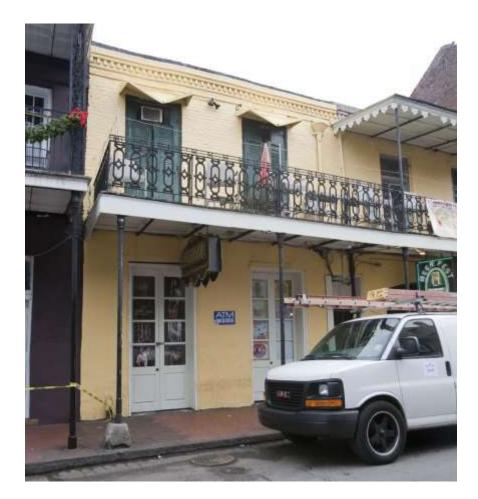

### 632 Bourbon – 2005 work without permit

632 Bourbon – 2005 site plan

632 Bourbon – aerial, dated 2016

632 Bourbon – rear addition @ main building - 2018

632 Bourbon – rear addition @ main building - 2018