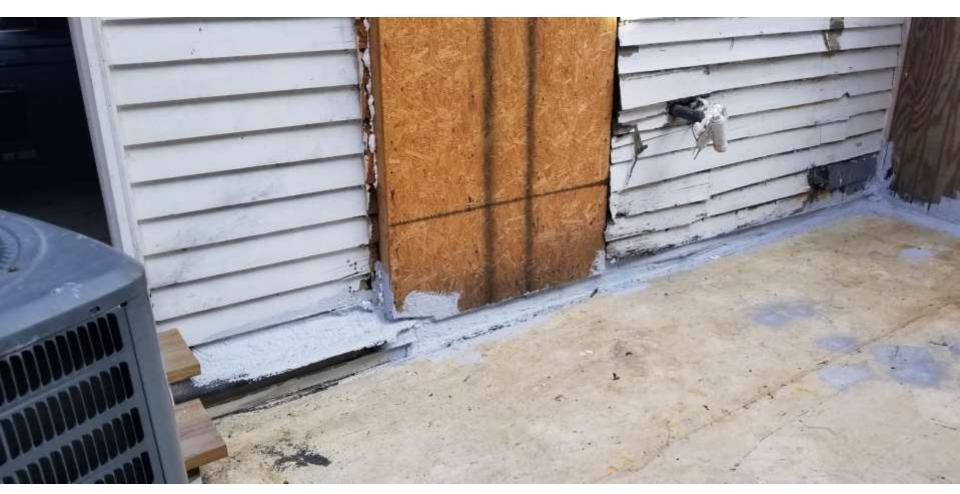

### 632 Bourbon – 2005 work without permit

632 Bourbon – 2005 site plan

632 Bourbon – aerial, dated 2016

632 Bourbon – rear addition @ main building - 2018

632 Bourbon – rear addition @ main building - 2018

632 Bourbon – rear addition @ main building - 2018

632 Bourbon – 2005 vs. 2018