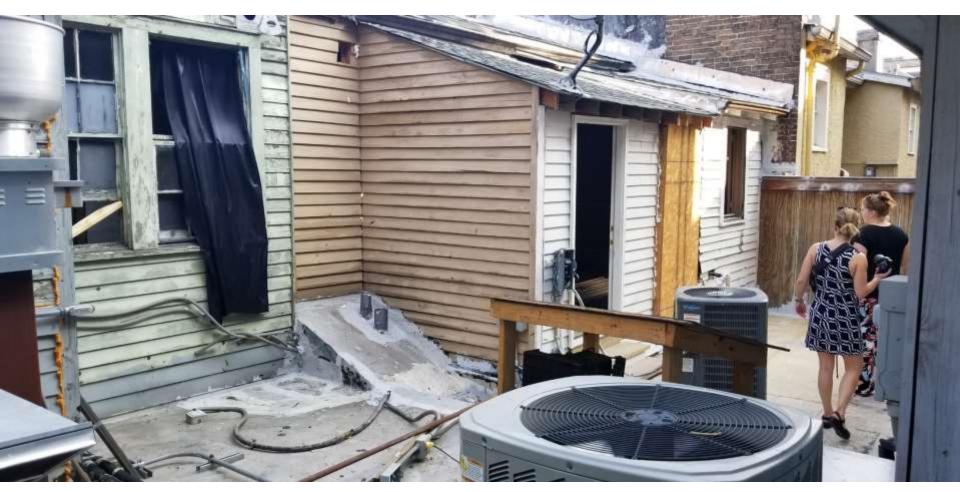

## **New Business**

Photographs above illustrate the following alterations made to property without a permit:

1. Entire original open air courtyard has been covered with a roof.

2. Non-conforming sheet metal installed on service building roof.

3. Service building balcony enclosed.

Photo; April 7, 2005

### 632 Bourbon – 2005 work without permit

632 Bourbon – 2005 site plan

632 Bourbon – aerial, dated 2016

632 Bourbon – rear addition @ main building - 2018

632 Bourbon – rear addition @ main building - 2018