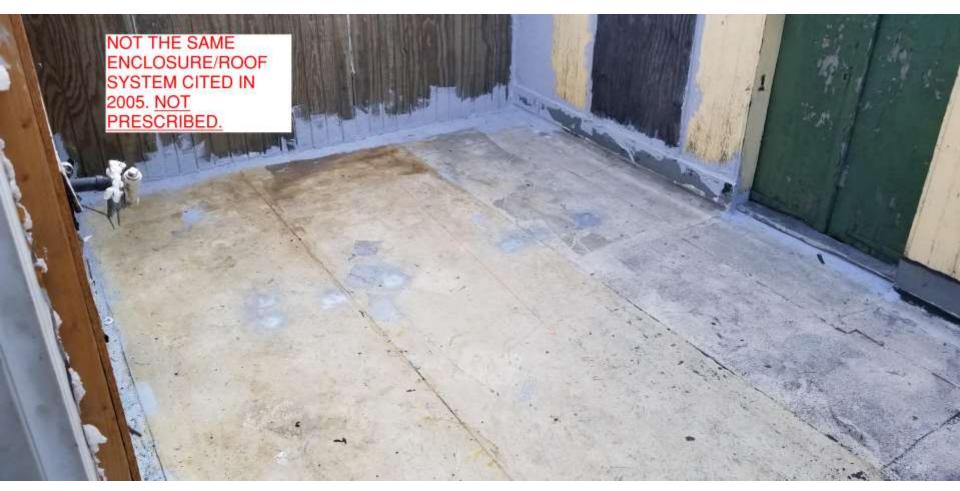

### 632 Bourbon – 2005 work without permit

632 Bourbon – 2005 site plan

632 Bourbon – aerial, dated 2016

632 Bourbon – rear addition @ main building - 2018

632 Bourbon – rear addition @ main building - 2018

632 Bourbon – rear addition @ main building - 2018

632 Bourbon – 2005 vs. 2018