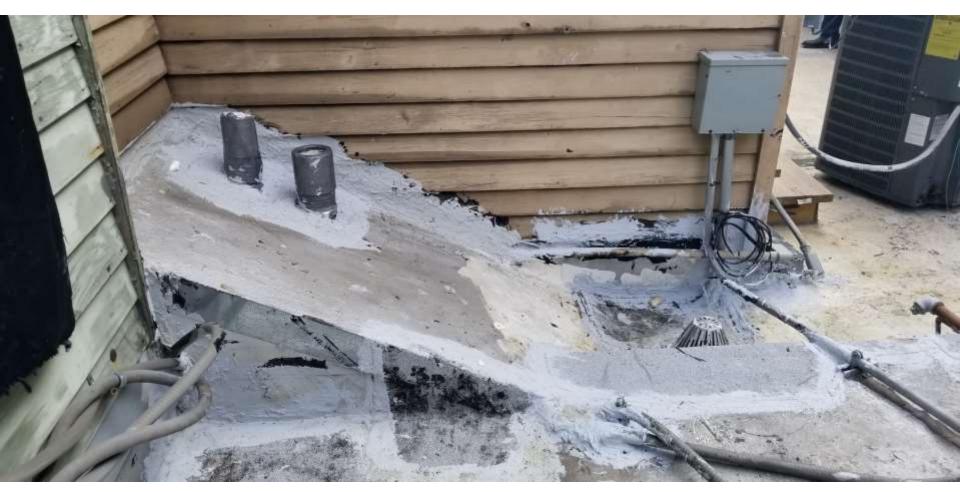

### 632 Bourbon – 2005 work without permit

632 Bourbon – 2005 site plan

632 Bourbon – aerial, dated 2016

632 Bourbon – rear addition @ main building - 2018

632 Bourbon – rear addition @ main building - 2018

632 Bourbon – rear addition @ main building - 2018

632 Bourbon – 2005 vs. 2018