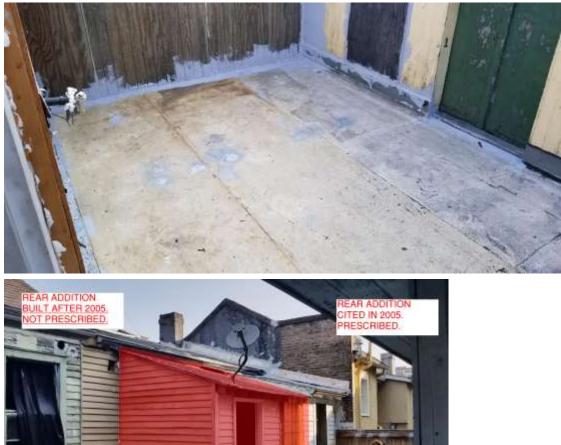

### 632 Bourbon – 2005 work without permit

632 Bourbon – 2005 site plan

632 Bourbon – aerial, dated 2016

632 Bourbon – rear addition @ main building - 2018

632 Bourbon – rear addition @ main building - 2018

632 Bourbon – rear addition @ main building - 2018

632 Bourbon – 2005 vs. 2018