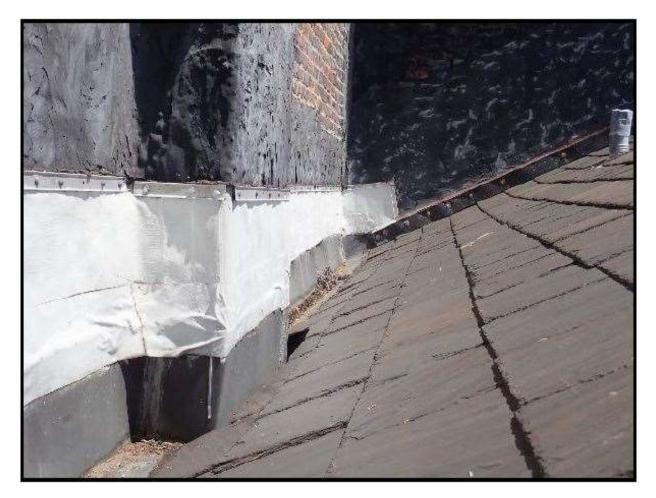

's report

## **New Business**























Photographs above illustrate the following alterations made to property without a permit:

1. Entire original open air courtyard has been covered with a roof.

2. Non-conforming sheet metal installed on service building roof.

3. Service building balcony enclosed.

Photo; April 7, 2005

### 632 Bourbon – 2005 work without permit









632 Bourbon – 2005 site plan





632 Bourbon – aerial, dated 2016





















632 Bourbon – rear addition @ main building - 2018





632 Bourbon – rear addition @ main building - 2018





632 Bourbon – rear addition @ main building - 2018





























































632 Bourbon – 2005 vs. 2018





# Change of Use

## 327 Exchange Pl

































## Ratification