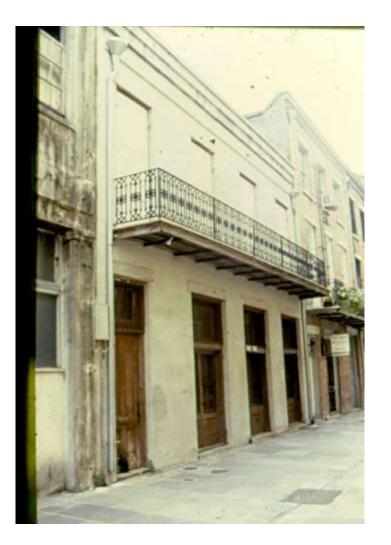

## **New Business**

Photographs above illustrate the following alterations made to property without a permit:

1. Entire original open air courtyard has been covered with a roof.

2. Non-conforming sheet metal installed on service building roof.

3. Service building balcony enclosed.

Photo; April 7, 2005