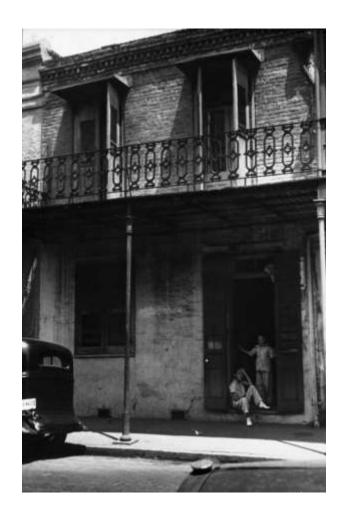

## **New Business**

Photographs above illustrate the following alterations made to property without a permit:

1. Entire original open air courtyard has been covered with a roof.

2. Non-conforming sheet metal installed on service building roof.

3. Service building balcony enclosed.

Photo; April 7, 2005