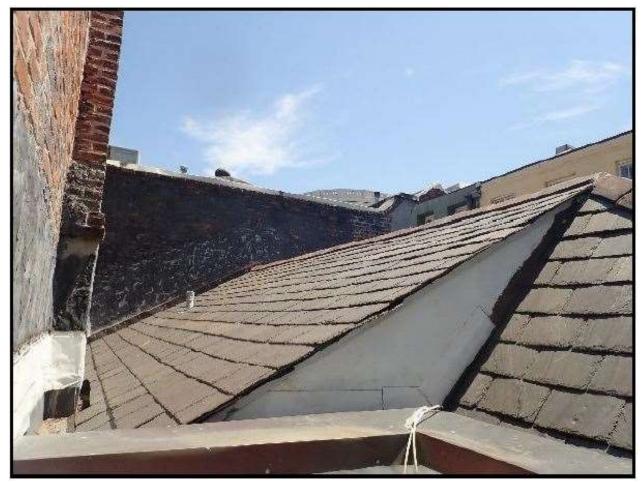

ctor's report

## **New Business**























Photographs above illustrate the following alterations made to property without a permit:

1. Entire original open air courtyard has been covered with a roof.

2. Non-conforming sheet metal installed on service building roof.

3. Service building balcony enclosed.

Photo; April 7, 2005

### 632 Bourbon – 2005 work without permit









632 Bourbon – 2005 site plan





632 Bourbon – aerial, dated 2016





















632 Bourbon – rear addition @ main building - 2018





632 Bourbon – rear addition @ main building - 2018





632 Bourbon – rear addition @ main building - 2018





























































632 Bourbon – 2005 vs. 2018





# Change of Use

## 327 Exchange Pl

































## Ratification