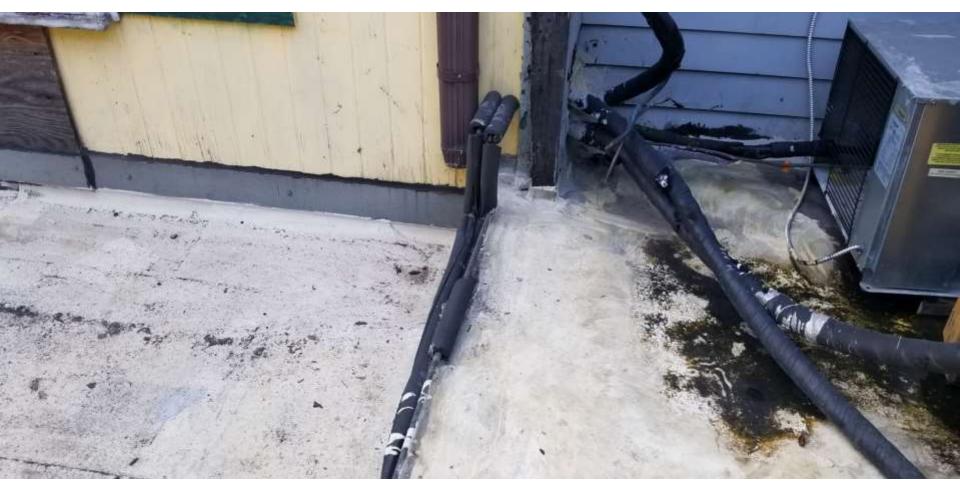

### 632 Bourbon – 2005 work without permit

632 Bourbon – 2005 site plan

632 Bourbon – aerial, dated 2016

632 Bourbon – rear addition @ main building - 2018

632 Bourbon – rear addition @ main building - 2018

632 Bourbon – rear addition @ main building - 2018

632 Bourbon – 2005 vs. 2018