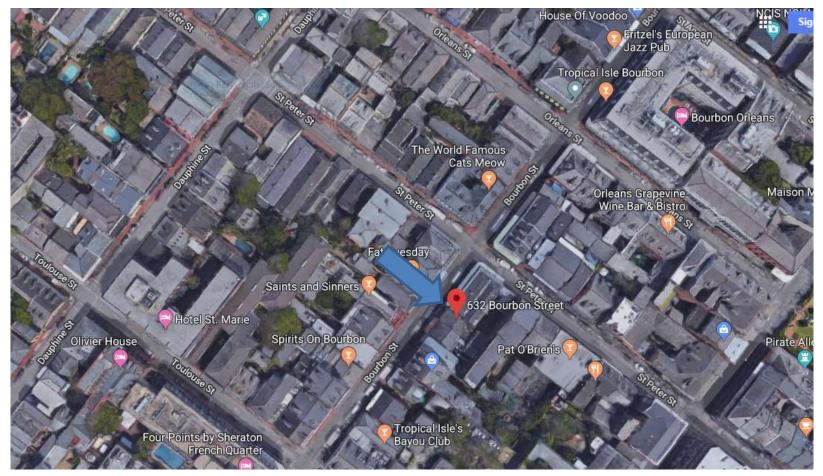

### 632 Bourbon – 2005 work without permit

632 Bourbon – 2005 site plan

632 Bourbon – aerial, dated 2016

632 Bourbon – rear addition @ main building - 2018

632 Bourbon – rear addition @ main building - 2018