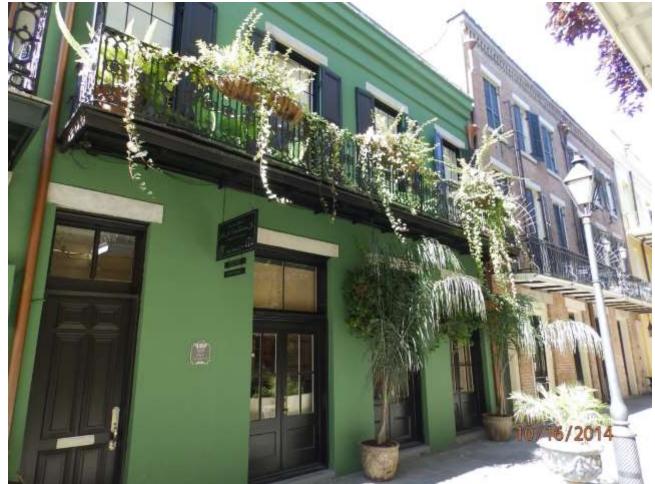

Director's report

## **New Business**























Photographs above illustrate the following alterations made to property without a permit:

1. Entire original open air courtyard has been covered with a roof.

2. Non-conforming sheet metal installed on service building roof.

3. Service building balcony enclosed.

Photo; April 7, 2005

### 632 Bourbon – 2005 work without permit









632 Bourbon – 2005 site plan





632 Bourbon – aerial, dated 2016





















632 Bourbon – rear addition @ main building - 2018





632 Bourbon – rear addition @ main building - 2018





632 Bourbon – rear addition @ main building - 2018





























































632 Bourbon – 2005 vs. 2018





# Change of Use

## 327 Exchange Pl

































## Ratification