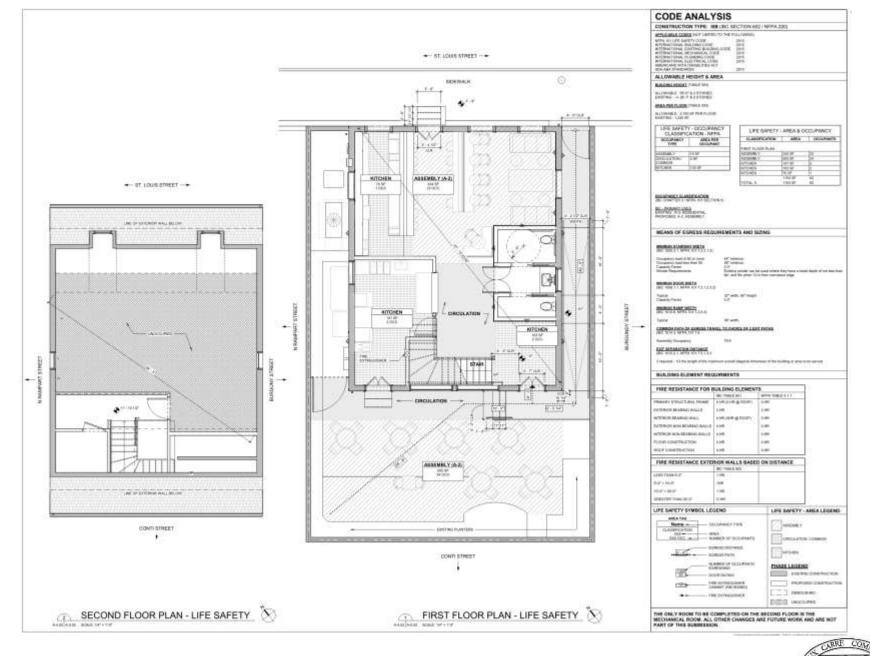

| 790/22/78                                   |  |

1026 St. Louis



























1026 St. Louis

August 1<sup>st</sup>, 2018



and an magnerie

SECOND FLOOR PLAN - FURNITURE N



- ST. LOUIS STREET -+



PHASE LEGEND

CHIPM CONTRACTOR





1026 St. Louis



## Appeals and Violations

# 835 Orleans Withdrawn at the Applicant's Request to be Reviewed at the September 5<sup>th</sup> Meeting