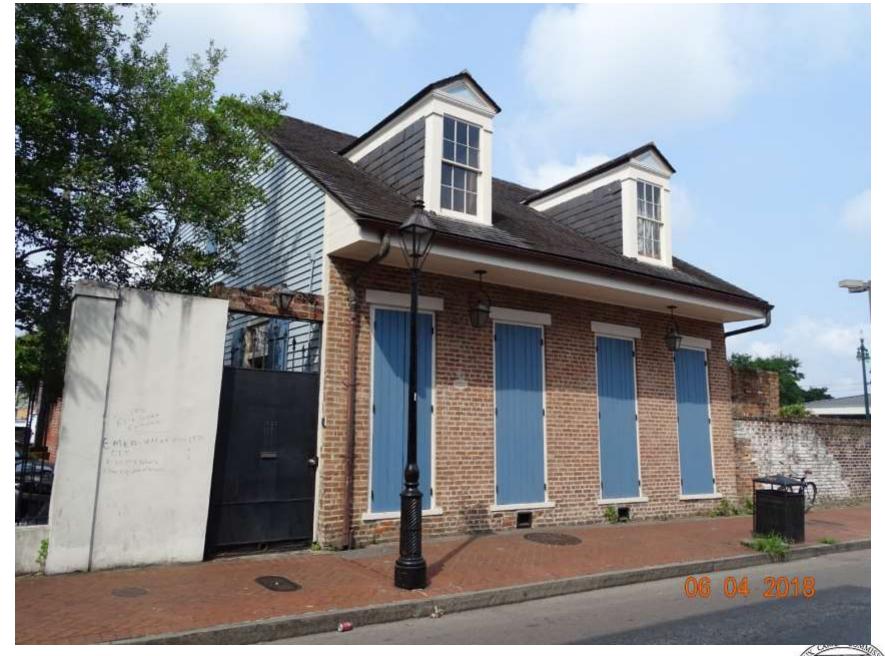

### Vieux Carré Commission Meeting

Wednesday, August 1, 2018

August 1<sup>st</sup>, 2018

1st, 2018

1026 St. Louis

1026 St. Louis – From N. Rampart

1026 St. Louis – Rear from Parking Lot

1026 St. Louis – Rear from Parking Lot

#### 1026 St. Louis Street Restaurant

#### 1026 St. Louis St