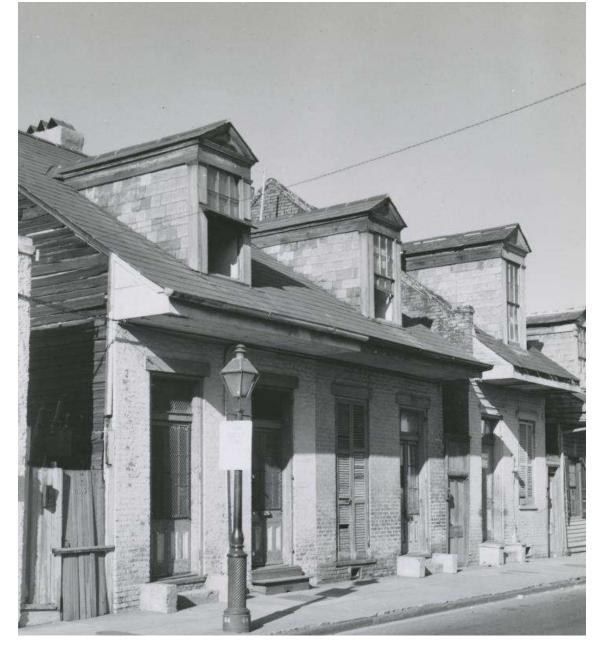

### Vieux Carré Commission Meeting

Wednesday, August 1, 2018

August 1<sup>st</sup>, 2018

1st, 2018

1026 St. Louis

1026 St. Louis – From N. Rampart

1026 St. Louis – Rear from Parking Lot

1026 St. Louis – Rear from Parking Lot