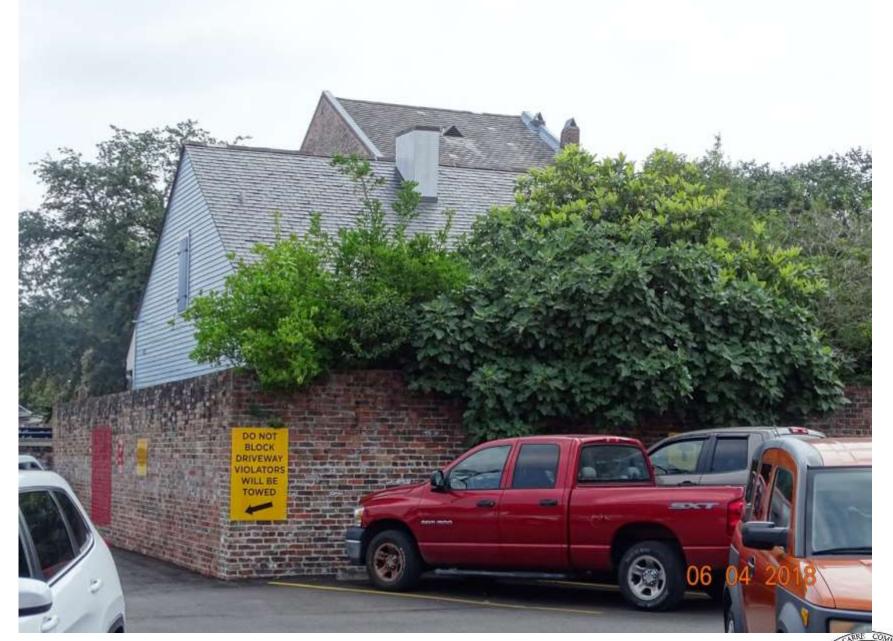

### Vieux Carré Commission Meeting

Wednesday, August 1, 2018

August 1<sup>st</sup>, 2018

1st, 2018

1026 St. Louis

1026 St. Louis – From N. Rampart

1026 St. Louis – Rear from Parking Lot

1026 St. Louis – Rear from Parking Lot