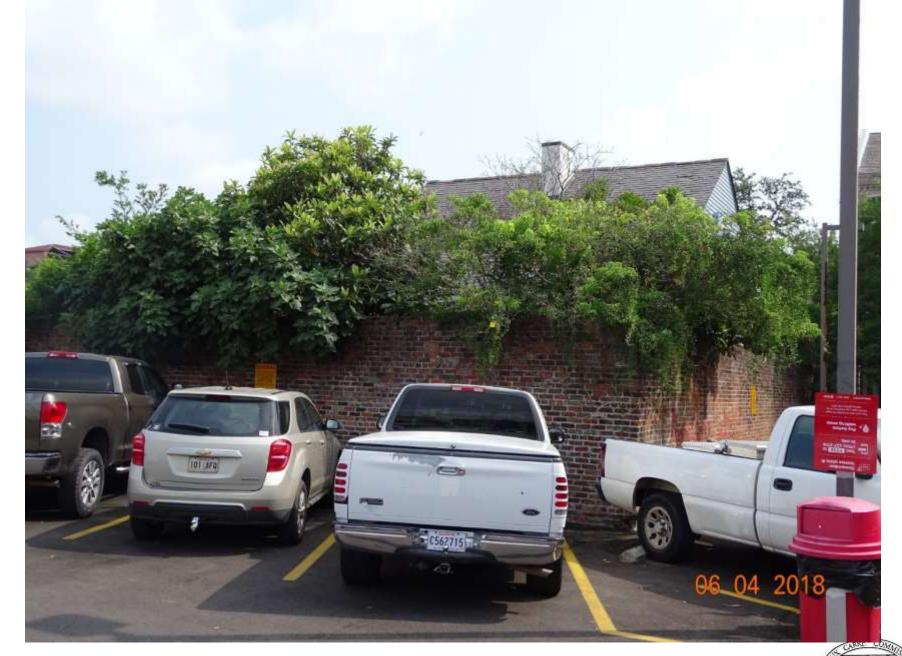

### Vieux Carré Commission Meeting

Wednesday, August 1, 2018

August 1<sup>st</sup>, 2018

1st, 2018

1026 St. Louis

1026 St. Louis – From N. Rampart

1026 St. Louis – Rear from Parking Lot

1026 St. Louis – Rear from Parking Lot