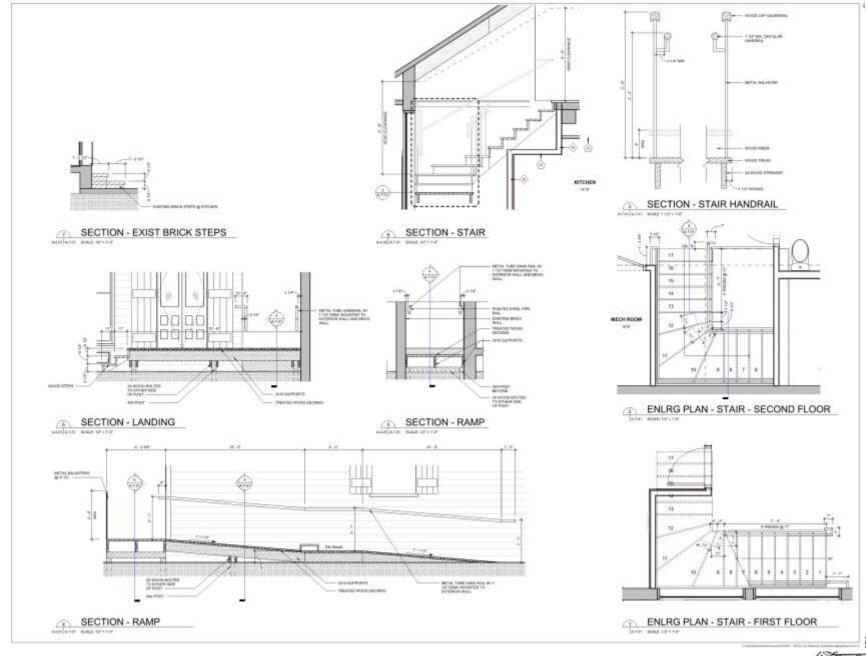

WORK AND ARE NOT PART OF THE SUBMISSION.

| X |   |  |
|---|---|--|
|   |   |  |
|   | 1 |  |

| INDEX OF DRAWINGS. |                                                                                                                                                                                                                                                                                                                                                                                                                                                                                                                                                                                                                                                                                                                                                                                                                                                                                                                                                                                                                                                                                                                                                                                                                                                                                                                                                                                                                                                                                                                                                                                                                                                                                                                                                                                                                                                                                                                                                                                                                                                                                                                                |                                             |  |
|--------------------|--------------------------------------------------------------------------------------------------------------------------------------------------------------------------------------------------------------------------------------------------------------------------------------------------------------------------------------------------------------------------------------------------------------------------------------------------------------------------------------------------------------------------------------------------------------------------------------------------------------------------------------------------------------------------------------------------------------------------------------------------------------------------------------------------------------------------------------------------------------------------------------------------------------------------------------------------------------------------------------------------------------------------------------------------------------------------------------------------------------------------------------------------------------------------------------------------------------------------------------------------------------------------------------------------------------------------------------------------------------------------------------------------------------------------------------------------------------------------------------------------------------------------------------------------------------------------------------------------------------------------------------------------------------------------------------------------------------------------------------------------------------------------------------------------------------------------------------------------------------------------------------------------------------------------------------------------------------------------------------------------------------------------------------------------------------------------------------------------------------------------------|---------------------------------------------|--|
| MARKET.            | per we                                                                                                                                                                                                                                                                                                                                                                                                                                                                                                                                                                                                                                                                                                                                                                                                                                                                                                                                                                                                                                                                                                                                                                                                                                                                                                                                                                                                                                                                                                                                                                                                                                                                                                                                                                                                                                                                                                                                                                                                                                                                                                                         | WHEN THE                                    |  |
| CONTR.             |                                                                                                                                                                                                                                                                                                                                                                                                                                                                                                                                                                                                                                                                                                                                                                                                                                                                                                                                                                                                                                                                                                                                                                                                                                                                                                                                                                                                                                                                                                                                                                                                                                                                                                                                                                                                                                                                                                                                                                                                                                                                                                                                |                                             |  |
| Addis              | TYCE WEST                                                                                                                                                                                                                                                                                                                                                                                                                                                                                                                                                                                                                                                                                                                                                                                                                                                                                                                                                                                                                                                                                                                                                                                                                                                                                                                                                                                                                                                                                                                                                                                                                                                                                                                                                                                                                                                                                                                                                                                                                                                                                                                      | PERSONAL PROPERTY.                          |  |
| DESCRIPTION        | Access to the second                                                                                                                                                                                                                                                                                                                                                                                                                                                                                                                                                                                                                                                                                                                                                                                                                                                                                                                                                                                                                                                                                                                                                                                                                                                                                                                                                                                                                                                                                                                                                                                                                                                                                                                                                                                                                                                                                                                                                                                                                                                                                                           |                                             |  |
| Alle               | BIFFAA                                                                                                                                                                                                                                                                                                                                                                                                                                                                                                                                                                                                                                                                                                                                                                                                                                                                                                                                                                                                                                                                                                                                                                                                                                                                                                                                                                                                                                                                                                                                                                                                                                                                                                                                                                                                                                                                                                                                                                                                                                                                                                                         | SHEAR W.                                    |  |
| AARL               | COST ANALYSIS                                                                                                                                                                                                                                                                                                                                                                                                                                                                                                                                                                                                                                                                                                                                                                                                                                                                                                                                                                                                                                                                                                                                                                                                                                                                                                                                                                                                                                                                                                                                                                                                                                                                                                                                                                                                                                                                                                                                                                                                                                                                                                                  | SECURE .                                    |  |
| ACCREC:            | NAU.                                                                                                                                                                                                                                                                                                                                                                                                                                                                                                                                                                                                                                                                                                                                                                                                                                                                                                                                                                                                                                                                                                                                                                                                                                                                                                                                                                                                                                                                                                                                                                                                                                                                                                                                                                                                                                                                                                                                                                                                                                                                                                                           |                                             |  |
| ATE                | THE PART HE SHE SHE VEST WATER TO SHE                                                                                                                                                                                                                                                                                                                                                                                                                                                                                                                                                                                                                                                                                                                                                                                                                                                                                                                                                                                                                                                                                                                                                                                                                                                                                                                                                                                                                                                                                                                                                                                                                                                                                                                                                                                                                                                                                                                                                                                                                                                                                          | Decay N                                     |  |
| AZEC               | PWWT AND BEDDING PLOCKING AND                                                                                                                                                                                                                                                                                                                                                                                                                                                                                                                                                                                                                                                                                                                                                                                                                                                                                                                                                                                                                                                                                                                                                                                                                                                                                                                                                                                                                                                                                                                                                                                                                                                                                                                                                                                                                                                                                                                                                                                                                                                                                                  | MILITA M                                    |  |
| ASID               | FREE AND SECURE FLORINGS                                                                                                                                                                                                                                                                                                                                                                                                                                                                                                                                                                                                                                                                                                                                                                                                                                                                                                                                                                                                                                                                                                                                                                                                                                                                                                                                                                                                                                                                                                                                                                                                                                                                                                                                                                                                                                                                                                                                                                                                                                                                                                       | 84.00 M                                     |  |
| A238               | RISP PUM                                                                                                                                                                                                                                                                                                                                                                                                                                                                                                                                                                                                                                                                                                                                                                                                                                                                                                                                                                                                                                                                                                                                                                                                                                                                                                                                                                                                                                                                                                                                                                                                                                                                                                                                                                                                                                                                                                                                                                                                                                                                                                                       | 0600FB                                      |  |
| AND:               | PROTABLIBLOOD FLOCK SPRINTING FUNK                                                                                                                                                                                                                                                                                                                                                                                                                                                                                                                                                                                                                                                                                                                                                                                                                                                                                                                                                                                                                                                                                                                                                                                                                                                                                                                                                                                                                                                                                                                                                                                                                                                                                                                                                                                                                                                                                                                                                                                                                                                                                             | 99/32 W                                     |  |
| AXX                | DOOR SCHOOLS A PRETYCK PRES                                                                                                                                                                                                                                                                                                                                                                                                                                                                                                                                                                                                                                                                                                                                                                                                                                                                                                                                                                                                                                                                                                                                                                                                                                                                                                                                                                                                                                                                                                                                                                                                                                                                                                                                                                                                                                                                                                                                                                                                                                                                                                    | MAZZ'W                                      |  |
| A431               | WALDER BLEWTING                                                                                                                                                                                                                                                                                                                                                                                                                                                                                                                                                                                                                                                                                                                                                                                                                                                                                                                                                                                                                                                                                                                                                                                                                                                                                                                                                                                                                                                                                                                                                                                                                                                                                                                                                                                                                                                                                                                                                                                                                                                                                                                | MINNY                                       |  |
| A457               | BALONO INC YORK                                                                                                                                                                                                                                                                                                                                                                                                                                                                                                                                                                                                                                                                                                                                                                                                                                                                                                                                                                                                                                                                                                                                                                                                                                                                                                                                                                                                                                                                                                                                                                                                                                                                                                                                                                                                                                                                                                                                                                                                                                                                                                                | 962279                                      |  |
| A4T                | INVESTIGATION (SAMPLES)                                                                                                                                                                                                                                                                                                                                                                                                                                                                                                                                                                                                                                                                                                                                                                                                                                                                                                                                                                                                                                                                                                                                                                                                                                                                                                                                                                                                                                                                                                                                                                                                                                                                                                                                                                                                                                                                                                                                                                                                                                                                                                        | MI2214                                      |  |
| Aren.              | MERTICAL SPECIALIZATION                                                                                                                                                                                                                                                                                                                                                                                                                                                                                                                                                                                                                                                                                                                                                                                                                                                                                                                                                                                                                                                                                                                                                                                                                                                                                                                                                                                                                                                                                                                                                                                                                                                                                                                                                                                                                                                                                                                                                                                                                                                                                                        | 20000078                                    |  |
| MECHANIC           | HOUSE CONTRACTOR CONTRACTOR                                                                                                                                                                                                                                                                                                                                                                                                                                                                                                                                                                                                                                                                                                                                                                                                                                                                                                                                                                                                                                                                                                                                                                                                                                                                                                                                                                                                                                                                                                                                                                                                                                                                                                                                                                                                                                                                                                                                                                                                                                                                                                    |                                             |  |
| MILLI              | METHANOLUZIONE AND NOTICE                                                                                                                                                                                                                                                                                                                                                                                                                                                                                                                                                                                                                                                                                                                                                                                                                                                                                                                                                                                                                                                                                                                                                                                                                                                                                                                                                                                                                                                                                                                                                                                                                                                                                                                                                                                                                                                                                                                                                                                                                                                                                                      | DESCRIPTION OF THE PERSON NAMED IN COLUMN 1 |  |
| Milde              | MECHANICAL SPECIFICATIONS.                                                                                                                                                                                                                                                                                                                                                                                                                                                                                                                                                                                                                                                                                                                                                                                                                                                                                                                                                                                                                                                                                                                                                                                                                                                                                                                                                                                                                                                                                                                                                                                                                                                                                                                                                                                                                                                                                                                                                                                                                                                                                                     | DESTRUCTION OF                              |  |
| ALC: 11            | MECHANIA, PLANT VETTLOOR                                                                                                                                                                                                                                                                                                                                                                                                                                                                                                                                                                                                                                                                                                                                                                                                                                                                                                                                                                                                                                                                                                                                                                                                                                                                                                                                                                                                                                                                                                                                                                                                                                                                                                                                                                                                                                                                                                                                                                                                                                                                                                       | 100.0716                                    |  |
| MILE               | METERMORE OF THE EAR BONE SHARE                                                                                                                                                                                                                                                                                                                                                                                                                                                                                                                                                                                                                                                                                                                                                                                                                                                                                                                                                                                                                                                                                                                                                                                                                                                                                                                                                                                                                                                                                                                                                                                                                                                                                                                                                                                                                                                                                                                                                                                                                                                                                                | MILLS N                                     |  |
| PLUMBURG           |                                                                                                                                                                                                                                                                                                                                                                                                                                                                                                                                                                                                                                                                                                                                                                                                                                                                                                                                                                                                                                                                                                                                                                                                                                                                                                                                                                                                                                                                                                                                                                                                                                                                                                                                                                                                                                                                                                                                                                                                                                                                                                                                |                                             |  |
| PART .             | PARAMETER STREET, STATE OF STREET, AND SECTION.                                                                                                                                                                                                                                                                                                                                                                                                                                                                                                                                                                                                                                                                                                                                                                                                                                                                                                                                                                                                                                                                                                                                                                                                                                                                                                                                                                                                                                                                                                                                                                                                                                                                                                                                                                                                                                                                                                                                                                                                                                                                                | DECEMBER 14                                 |  |
| FIRE               | PLANNIC SYMPLES SYCCOCCUS                                                                                                                                                                                                                                                                                                                                                                                                                                                                                                                                                                                                                                                                                                                                                                                                                                                                                                                                                                                                                                                                                                                                                                                                                                                                                                                                                                                                                                                                                                                                                                                                                                                                                                                                                                                                                                                                                                                                                                                                                                                                                                      | 00000 19                                    |  |
| PART.              | PLANNIC PLAN : HET PLEDT                                                                                                                                                                                                                                                                                                                                                                                                                                                                                                                                                                                                                                                                                                                                                                                                                                                                                                                                                                                                                                                                                                                                                                                                                                                                                                                                                                                                                                                                                                                                                                                                                                                                                                                                                                                                                                                                                                                                                                                                                                                                                                       | 0000719                                     |  |
| PAIN               | NAMES & VINCENAN . LET FLODE .                                                                                                                                                                                                                                                                                                                                                                                                                                                                                                                                                                                                                                                                                                                                                                                                                                                                                                                                                                                                                                                                                                                                                                                                                                                                                                                                                                                                                                                                                                                                                                                                                                                                                                                                                                                                                                                                                                                                                                                                                                                                                                 | 36227 W                                     |  |
| P241               | PCOMMISS BYTHE A TREMSHALL IN BRIDGE                                                                                                                                                                                                                                                                                                                                                                                                                                                                                                                                                                                                                                                                                                                                                                                                                                                                                                                                                                                                                                                                                                                                                                                                                                                                                                                                                                                                                                                                                                                                                                                                                                                                                                                                                                                                                                                                                                                                                                                                                                                                                           | DECEMBER OF                                 |  |
| RECTAL             | AL.                                                                                                                                                                                                                                                                                                                                                                                                                                                                                                                                                                                                                                                                                                                                                                                                                                                                                                                                                                                                                                                                                                                                                                                                                                                                                                                                                                                                                                                                                                                                                                                                                                                                                                                                                                                                                                                                                                                                                                                                                                                                                                                            |                                             |  |
| WAR.               | SELECTION OF THE PARTY OF THE P | DHILLIAM                                    |  |
| EUR.               | BLICTHON DROYCKSING                                                                                                                                                                                                                                                                                                                                                                                                                                                                                                                                                                                                                                                                                                                                                                                                                                                                                                                                                                                                                                                                                                                                                                                                                                                                                                                                                                                                                                                                                                                                                                                                                                                                                                                                                                                                                                                                                                                                                                                                                                                                                                            | 19000 W                                     |  |
| 36000              | BLICTHICK DISOLPONIUM - RETURNS                                                                                                                                                                                                                                                                                                                                                                                                                                                                                                                                                                                                                                                                                                                                                                                                                                                                                                                                                                                                                                                                                                                                                                                                                                                                                                                                                                                                                                                                                                                                                                                                                                                                                                                                                                                                                                                                                                                                                                                                                                                                                                | (80,027-9)                                  |  |
| PORT.              | RESETTEDA, PLAN. INTO                                                                                                                                                                                                                                                                                                                                                                                                                                                                                                                                                                                                                                                                                                                                                                                                                                                                                                                                                                                                                                                                                                                                                                                                                                                                                                                                                                                                                                                                                                                                                                                                                                                                                                                                                                                                                                                                                                                                                                                                                                                                                                          | MISTY                                       |  |
| EAR                | LIGHTING RUNN - TOT RUNDIN                                                                                                                                                                                                                                                                                                                                                                                                                                                                                                                                                                                                                                                                                                                                                                                                                                                                                                                                                                                                                                                                                                                                                                                                                                                                                                                                                                                                                                                                                                                                                                                                                                                                                                                                                                                                                                                                                                                                                                                                                                                                                                     | WILT'N                                      |  |
| 30110              | PROVED REAR - 15F SLDOR                                                                                                                                                                                                                                                                                                                                                                                                                                                                                                                                                                                                                                                                                                                                                                                                                                                                                                                                                                                                                                                                                                                                                                                                                                                                                                                                                                                                                                                                                                                                                                                                                                                                                                                                                                                                                                                                                                                                                                                                                                                                                                        | MIRTH.                                      |  |
| 5470               | RECEIVED A DETAILS SCHEETELES ATTRACTORS.                                                                                                                                                                                                                                                                                                                                                                                                                                                                                                                                                                                                                                                                                                                                                                                                                                                                                                                                                                                                                                                                                                                                                                                                                                                                                                                                                                                                                                                                                                                                                                                                                                                                                                                                                                                                                                                                                                                                                                                                                                                                                      | 790/22/78                                   |  |