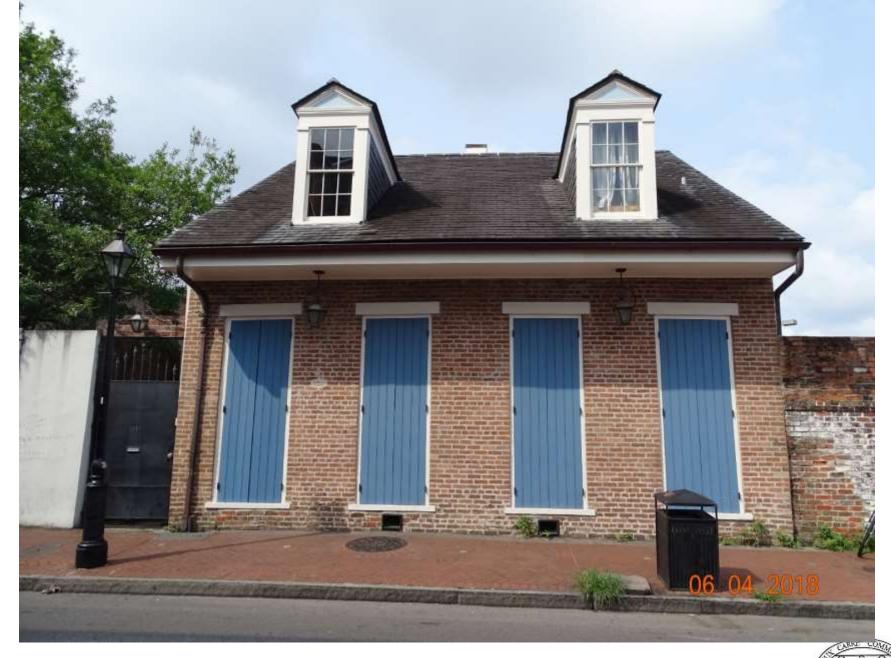

### Vieux Carré Commission Meeting

Wednesday, August 1, 2018

August 1<sup>st</sup>, 2018

1st, 2018

1026 St. Louis

1026 St. Louis – From N. Rampart

1026 St. Louis – Rear from Parking Lot

1026 St. Louis – Rear from Parking Lot

#### 1026 St. Louis Street Restaurant

#### 1026 St. Louis St