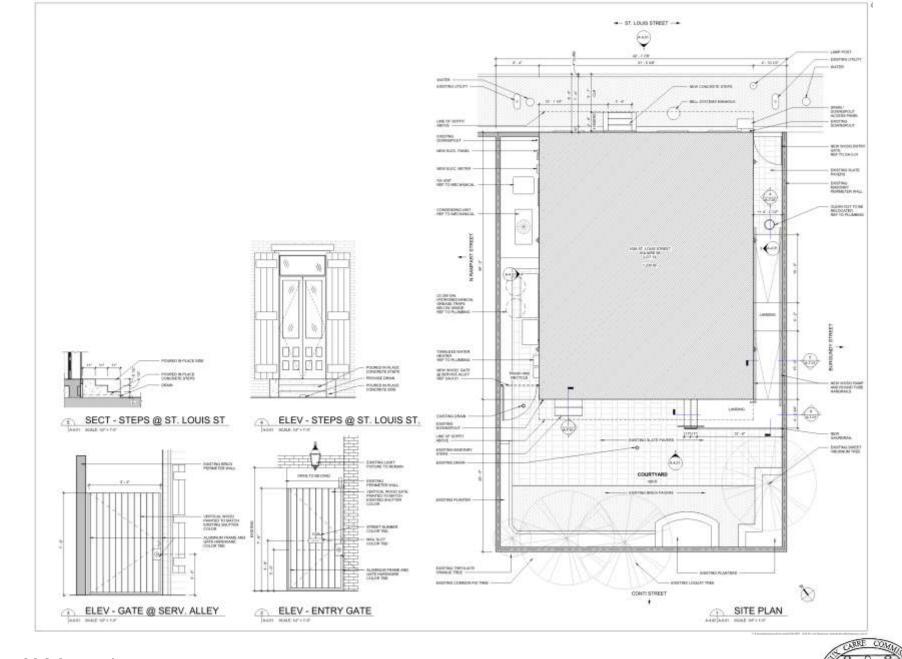

| 790/22/78                                   |  |

1026 St. Louis



























1026 St. Louis

August 1<sup>st</sup>, 2018



and an magnerie

SECOND FLOOR PLAN - FURNITURE N



- ST. LOUIS STREET -+



PHASE LEGEND

CHIPM CONTRACTOR





1026 St. Louis



## Appeals and Violations

# 835 Orleans Withdrawn at the Applicant's Request to be Reviewed at the September 5<sup>th</sup> Meeting