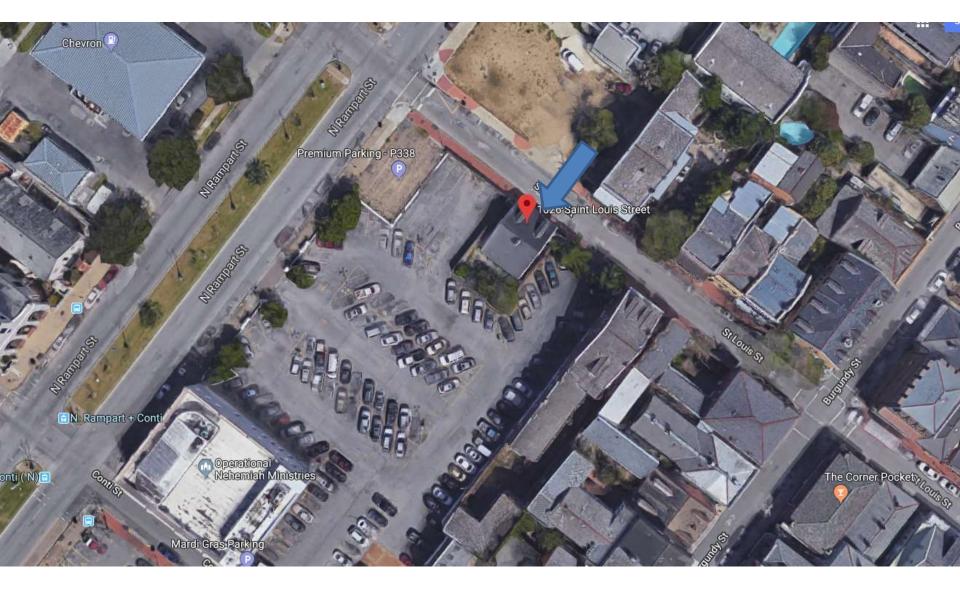

### Vieux Carré Commission Meeting

Wednesday, August 1, 2018

August 1<sup>st</sup>, 2018

1st, 2018

1026 St. Louis

1026 St. Louis – From N. Rampart

1026 St. Louis – Rear from Parking Lot

1026 St. Louis – Rear from Parking Lot

#### 1026 St. Louis Street Restaurant

#### 1026 St. Louis St

1026 St. Louis