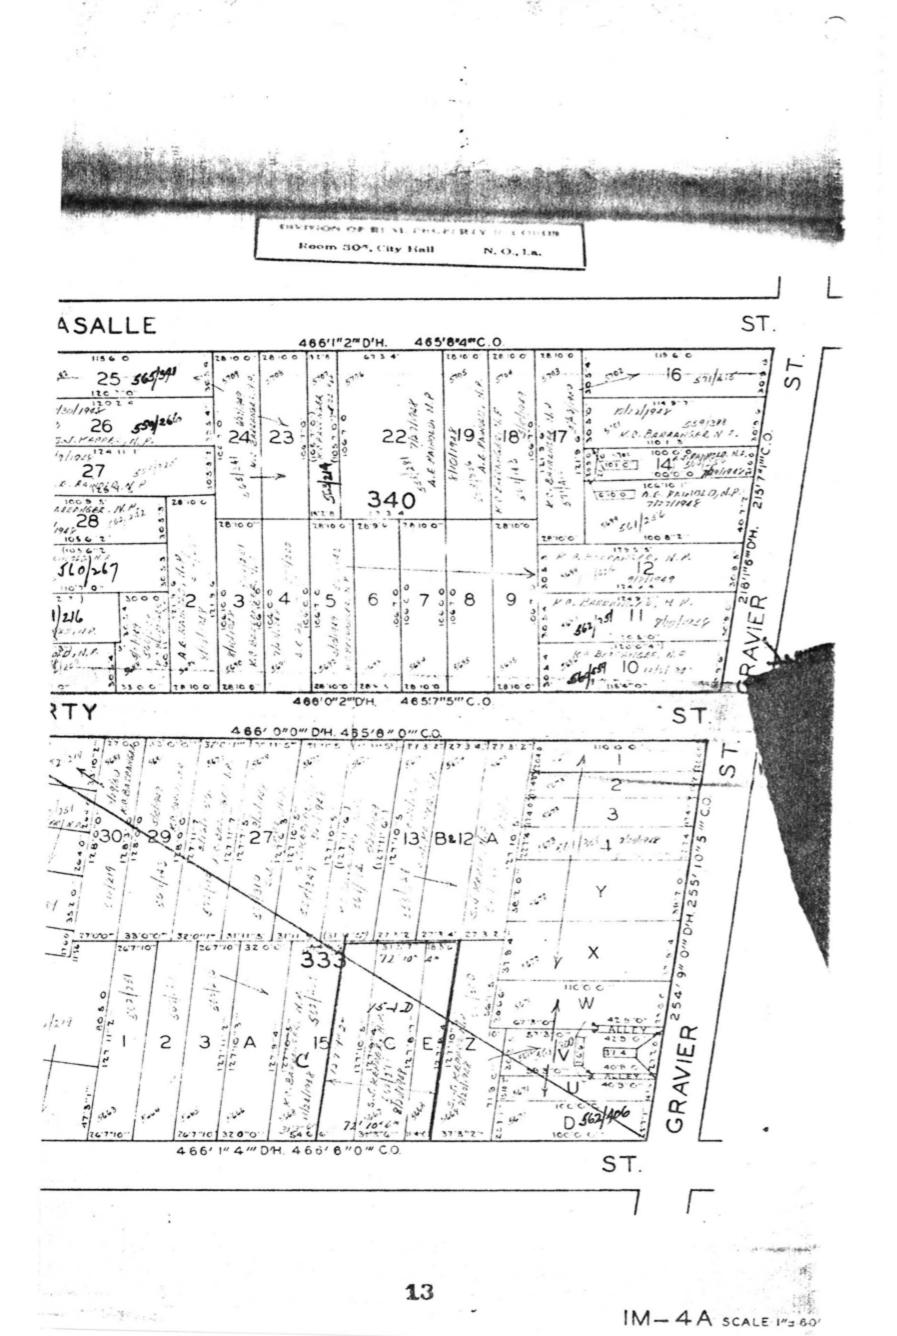

# Attachment - Routing Form for Acquisition of Immovable Public Property – 300 LaSalle St., 300 S. Liberty St., 301 Loyola Ave.

**General Property Description:** Consideration of the acquisition by the City of New Orleans of any Right of Ownership the State of Louisiana may have or claim to have in the following property in the First Municipal District of the City of New Orleans, Parish of Orleans, State of Louisiana: a certain portion of ground designated as C in Square 333 bounded by Loyola Avenue and S. Liberty, Gravier, and Perdido Streets; a certain portion of street area in S. Liberty Street designated as B bounded by Square 340, Gravier Street, Square 333, and Perdido Street; and a certain portion of the ground, together with all buildings and improvements thereon, designated as A in Square 340 bounded by Loyola Avenue and S. Liberty, Gravier, and Perdido Street.

# Note: All property descriptions are subject to revision upon finalization of surveys.

General outline of the property to be acquired shown in red below.

**ADJOINING PROPERTY OWNERS:** List owners and addresses of all properties on both sides of the street on which the petitioned property is located, between two intersecting streets. If the petitioned property is on a corner lot, also list owners and addresses of the corner properties on the adjoining streets.