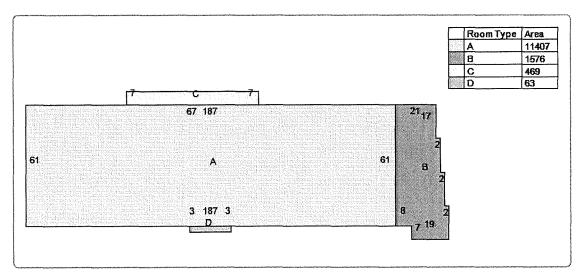

## Summary

| Tax Bill Number           | 104103001                                                                                                                                                                                                                                                                                                                                                                                                                                                                                                                               |  |
|---------------------------|-----------------------------------------------------------------------------------------------------------------------------------------------------------------------------------------------------------------------------------------------------------------------------------------------------------------------------------------------------------------------------------------------------------------------------------------------------------------------------------------------------------------------------------------|--|
| Municipal District        | 1                                                                                                                                                                                                                                                                                                                                                                                                                                                                                                                                       |  |
| Location Address          | 1229 POYDRAS ST                                                                                                                                                                                                                                                                                                                                                                                                                                                                                                                         |  |
| Property Class            | E - EXEMPT - COMMERCIAL                                                                                                                                                                                                                                                                                                                                                                                                                                                                                                                 |  |
| Special Tax District      | 1-DDD                                                                                                                                                                                                                                                                                                                                                                                                                                                                                                                                   |  |
|                           | Show Special Tax District Map                                                                                                                                                                                                                                                                                                                                                                                                                                                                                                           |  |
| Subdivision Name          |                                                                                                                                                                                                                                                                                                                                                                                                                                                                                                                                         |  |
| Zoning District           | Show Viewer (41032325)                                                                                                                                                                                                                                                                                                                                                                                                                                                                                                                  |  |
| Land Area (sq ft)         | 1                                                                                                                                                                                                                                                                                                                                                                                                                                                                                                                                       |  |
| Building Area (sq ft)     | 0                                                                                                                                                                                                                                                                                                                                                                                                                                                                                                                                       |  |
| Revised Bidg Area (sq ft) | 0                                                                                                                                                                                                                                                                                                                                                                                                                                                                                                                                       |  |
| Square                    | 332                                                                                                                                                                                                                                                                                                                                                                                                                                                                                                                                     |  |
| Book                      | 14                                                                                                                                                                                                                                                                                                                                                                                                                                                                                                                                      |  |
| Lot/Folio                 | /007                                                                                                                                                                                                                                                                                                                                                                                                                                                                                                                                    |  |
| Line                      | 001                                                                                                                                                                                                                                                                                                                                                                                                                                                                                                                                     |  |
| Legal Description         | 1. SQ 332 LOT X OR 1 LOT 2 POYD<br>2. RAS AND LIBERTY 51 2X100 3 O<br>3. VER 111 1 LOTS 3THRU 6 POYD<br>4. RAS 113 24X480 15 LOT 7 POYD<br>5. RAS 19 11X120 4<br>6. LOT 8 POYDRAS 19 11X120 4<br>7. LOT 9 PT LOT 10 POYDRAS AND<br>8. LOYOLA 51 16X139 2 PT LOT 10<br>9. LOT 22 PERDIDO AND LOYOLA<br>10. 313 10X838 18 LOT 23 PT 27<br>11. PERDIDO AND LIBERTY 124X554<br>12. 28 LOT 24 OR PT 27 LIBERTY<br>13. 14 10X25 4 LOT O 13 OR 28<br>14. LIBERTY 26X101 8<br>15. LOT 29 LIBERTY 26X127 1 LOT<br>16. 30 LIBERTY 26X127 1 LOT 31 |  |
| Assessment Area           | 17. LIBERTY 26X127 1 LOTS 32<br>18. THRU 34 LIBERTY 104X508 4<br>19. LOT 35 LIBERTY 26X127 1<br>20. EXEMPT<br>CBD COM 13                                                                                                                                                                                                                                                                                                                                                                                                                |  |
|                           | Show Assessment Area Map                                                                                                                                                                                                                                                                                                                                                                                                                                                                                                                |  |
| Parcel Map                | Show Parcel Map                                                                                                                                                                                                                                                                                                                                                                                                                                                                                                                         |  |