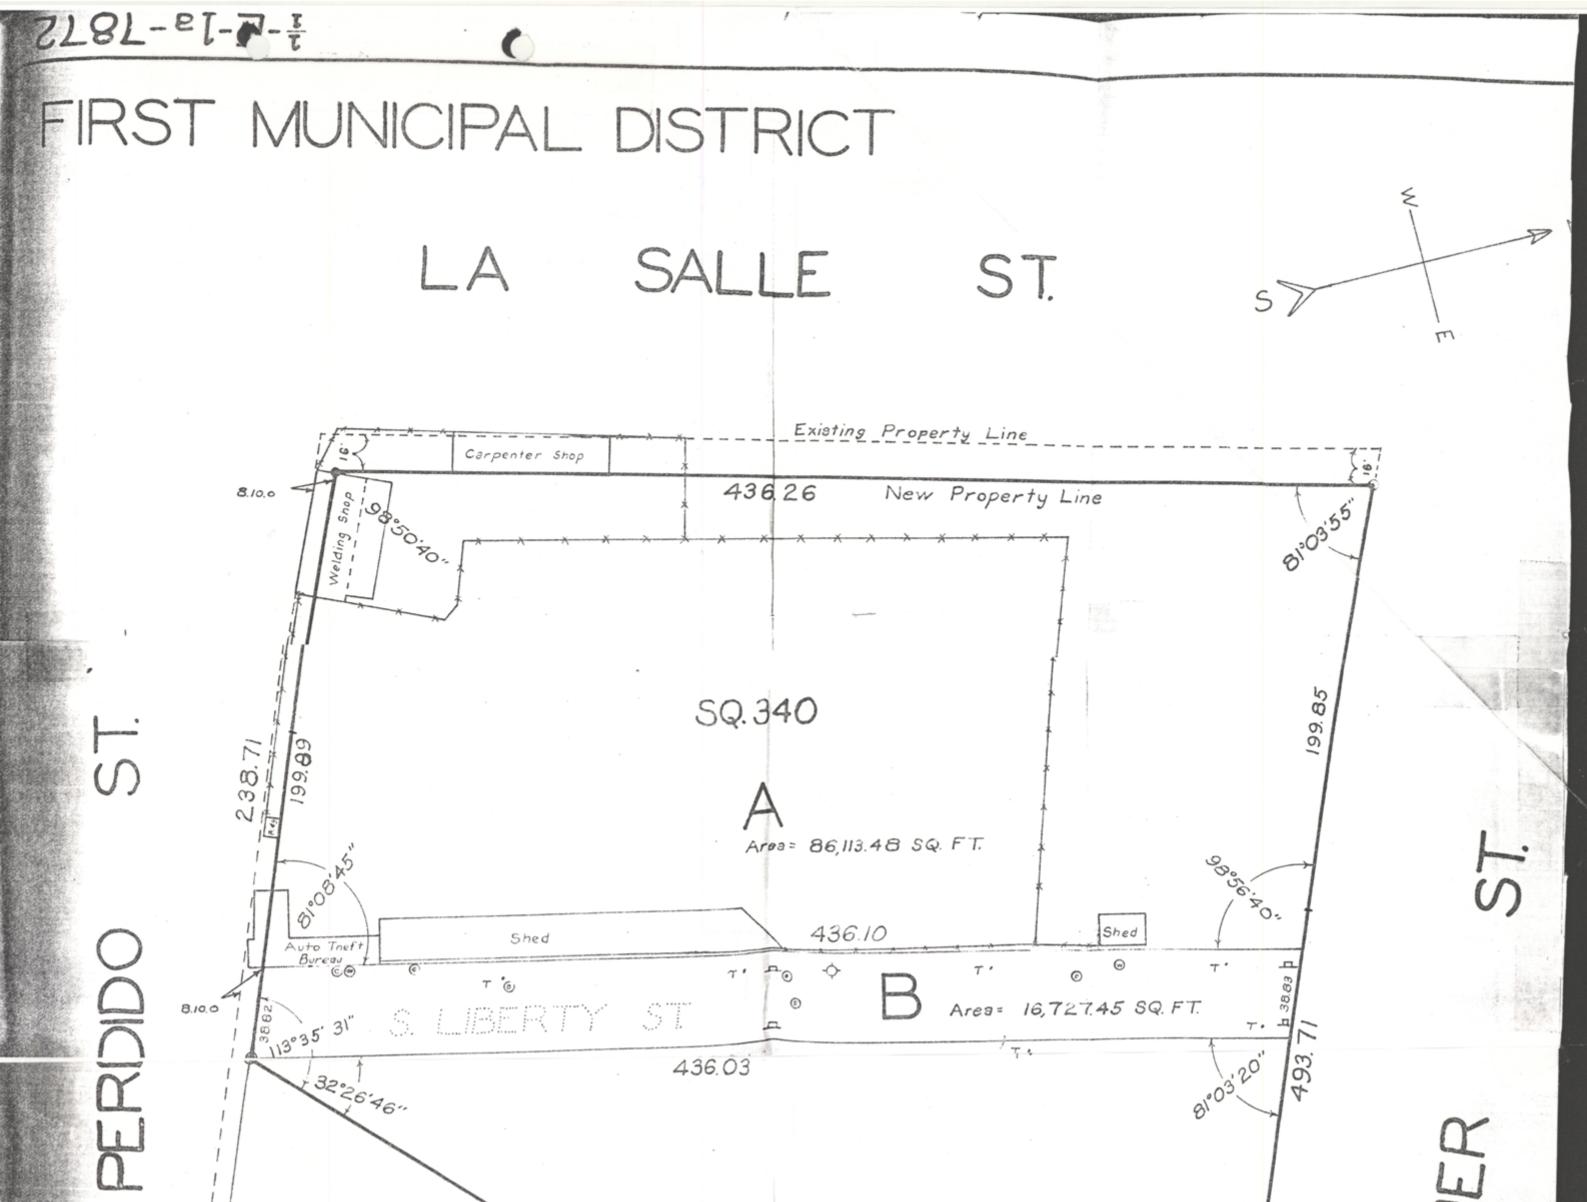

# Attachment - Routing Form for Acquisition of Immovable Public Property – 300 LaSalle St., 300 S. Liberty St., 301 Loyola Ave.

**General Property Description:** Consideration of the acquisition by the City of New Orleans of any Right of Ownership the State of Louisiana may have or claim to have in the following property in the First Municipal District of the City of New Orleans, Parish of Orleans, State of Louisiana: a certain portion of ground designated as C in Square 333 bounded by Loyola Avenue and S. Liberty, Gravier, and Perdido Streets; a certain portion of street area in S. Liberty Street designated as B bounded by Square 340, Gravier Street, Square 333, and Perdido Street; and a certain portion of the ground, together with all buildings and improvements thereon, designated as A in Square 340 bounded by Loyola Avenue and S. Liberty, Gravier, and Perdido Street.

# Note: All property descriptions are subject to revision upon finalization of surveys.

General outline of the property to be acquired shown in red below.

**ADJOINING PROPERTY OWNERS:** List owners and addresses of all properties on both sides of the street on which the petitioned property is located, between two intersecting streets. If the petitioned property is on a corner lot, also list owners and addresses of the corner properties on the adjoining streets.