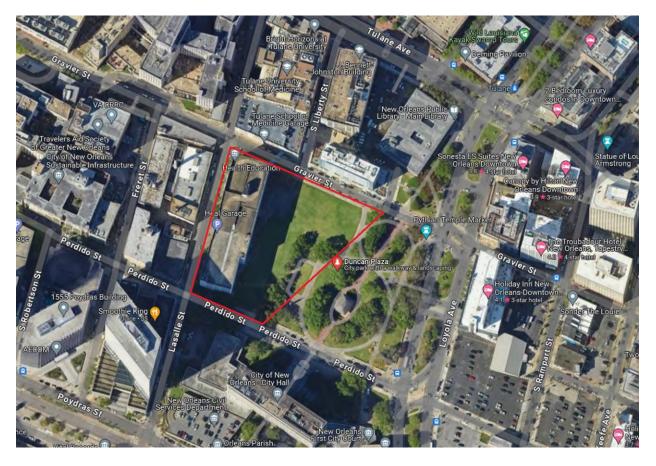

# Attachment - Routing Form for Acquisition of Immovable Public Property – 300 LaSalle St., 300 S. Liberty St., 301 Loyola Ave.

**General Property Description:** Consideration of the acquisition by the City of New Orleans of any Right of Ownership the State of Louisiana may have or claim to have in the following property in the First Municipal District of the City of New Orleans, Parish of Orleans, State of Louisiana: a certain portion of ground designated as C in Square 333 bounded by Loyola Avenue and S. Liberty, Gravier, and Perdido Streets; a certain portion of street area in S. Liberty Street designated as B bounded by Square 340, Gravier Street, Square 333, and Perdido Street; and a certain portion of the ground, together with all buildings and improvements thereon, designated as A in Square 340 bounded by Loyola Avenue and S. Liberty, Gravier, and Perdido Street.

# Note: All property descriptions are subject to revision upon finalization of surveys.

General outline of the property to be acquired shown in red below.

**ADJOINING PROPERTY OWNERS:** List owners and addresses of all properties on both sides of the street on which the petitioned property is located, between two intersecting streets. If the petitioned property is on a corner lot, also list owners and addresses of the corner properties on the adjoining streets.

Note: Names and addresses of the adjoining properties can be researched at the Assessor's Office in the 4<sup>th</sup> floor of City Hall.

LOT\_\_\_\_SQUARE\_332, 305, 341 (1300 Poydras Street) Owner's Name\_City of New Orleans Mailing Address\_1300 Perdido Street, New Orleans LA 70112

 LOT\_\_\_\_\_SQUARE\_365
 (1515 Poydras Street)

 Owner's Name\_East Skelly LLC c/p Faison Enterprises Inc.

 Mailing Address\_1515 Poydras Street, Suite 1970, New Orleans, LA 70112

 LOT\_\_\_\_\_SQUARE\_366
 (1523 Perdido Street)