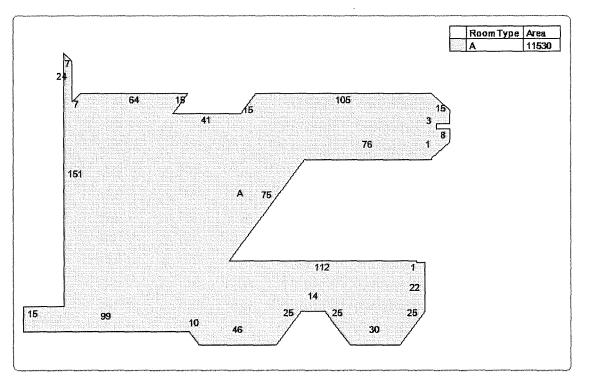

## Summary

| Tax Bill Number                                                                                                                                                                                                                                                        | 104103403                              |  |  |
|------------------------------------------------------------------------------------------------------------------------------------------------------------------------------------------------------------------------------------------------------------------------|----------------------------------------|--|--|
| Municipal District                                                                                                                                                                                                                                                     | 1                                      |  |  |
| Location Address                                                                                                                                                                                                                                                       | 1515 POYDRAS ST                        |  |  |
| Property Class                                                                                                                                                                                                                                                         | C - COMMERCIAL                         |  |  |
| Special Tax District                                                                                                                                                                                                                                                   | 1-DDD                                  |  |  |
|                                                                                                                                                                                                                                                                        | Show Special Tax District Map          |  |  |
| Subdivision Name                                                                                                                                                                                                                                                       |                                        |  |  |
| Zoning District                                                                                                                                                                                                                                                        | Show Viewer (41030870)                 |  |  |
| Land Area (sq ft)                                                                                                                                                                                                                                                      | 77766                                  |  |  |
| Building Area (sq ft)                                                                                                                                                                                                                                                  | 1062870                                |  |  |
| Revised Bldg Area (sq ft)                                                                                                                                                                                                                                              | 0                                      |  |  |
| Square                                                                                                                                                                                                                                                                 | 365                                    |  |  |
| Book                                                                                                                                                                                                                                                                   | 14                                     |  |  |
| Lot/Folio                                                                                                                                                                                                                                                              | /015                                   |  |  |
| Line                                                                                                                                                                                                                                                                   | 001                                    |  |  |
| Line 001<br>Legal Description 1. SQ 365 ENTIRE SQ 393X1<br>2. SQUARE 1 LA SALLE 193 1<br>3. ERET 275 10 PERDIDO 19<br>4. M/A CHANGE 3/3/05<br>5. SEE E REC<br>6. 27 STORY CLASS A OFFIC<br>7. W/ 529,474 NET RENTABL<br>8. FT,BUILT IN 1983; 8% DEC<br>9. FROM KATRINA |                                        |  |  |
| Assessment Area                                                                                                                                                                                                                                                        | CBD COM 13<br>Show Assessment Area Map |  |  |
| Parcel Map                                                                                                                                                                                                                                                             | Show Parcel Map                        |  |  |