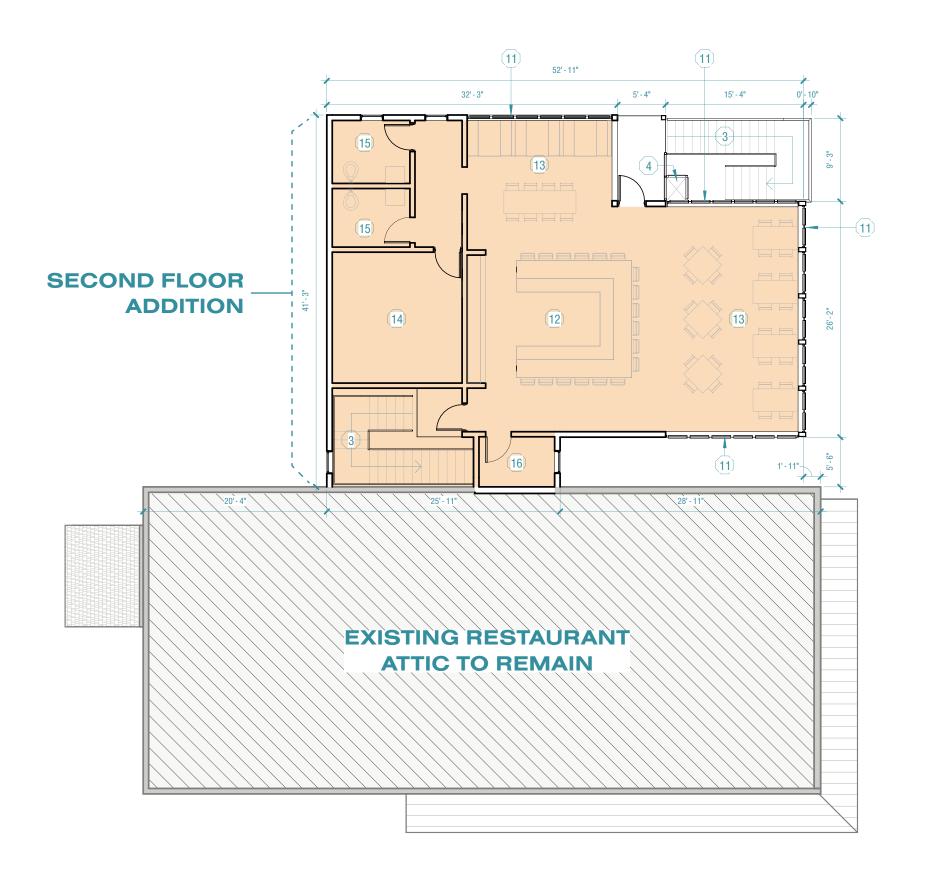

### **REAR ELEVATION (NORTH)**

**SIDE YARD ELEVATION (EAST)** 

3/32" = 1'-0"

**LEVEL 1 AREA PLAN** 

**LEVEL 2 AREA PLAN** 

| AREA SCHI           | EDULE   |
|---------------------|---------|
| LEVEL 1 // EXISTING | 2626 SF |
| LEVEL 1 // ADDITION | 248 SF  |
|                     | 2874 SF |
| LEVEL 2 // ADDITION | 1214 SF |
| LEVEL 2 // BOH      | 593 SF  |
|                     | 1807 SF |
| Grand total         | 4681 SF |