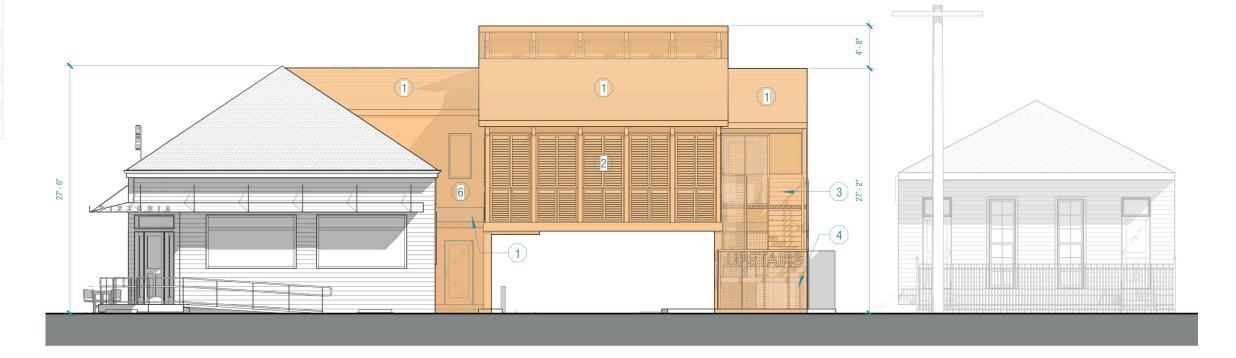

### **ELEVATION NOTES**

- STANDING SEAM METAL ROOFING
- PAINTED OPERABLE SHUTTERS
- 3 PAINTED HARDIE SIDING
- 4 METAL MESH LANDSCAPE SCREENING
- 5 PTD OPEN SLATS FOR VENTILATION
- 6 SMOOTH PAINTED STUCCO

### MAGAZINE ST ELEVATION (SOUTH)

**STATE ST ELEVATION (WEST)** 

3/32" = 1'-0"