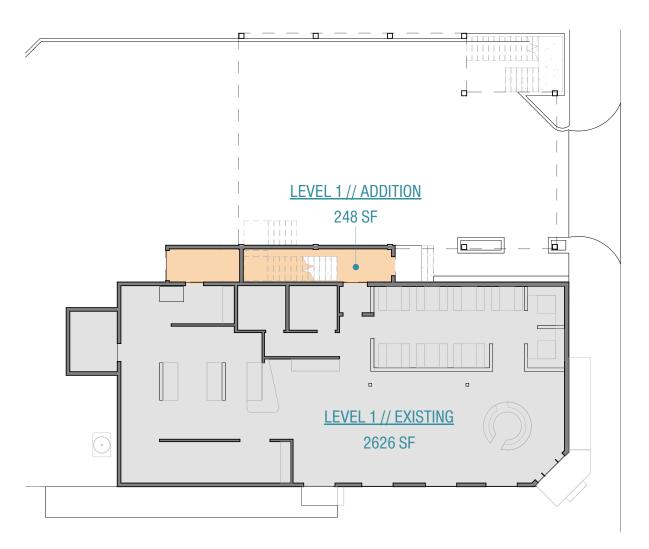

### **REAR ELEVATION (NORTH)**

**SIDE YARD ELEVATION (EAST)** 

3/32" = 1'-0"

**LEVEL 1 AREA PLAN** 

**LEVEL 2 AREA PLAN** 

| AREA SCHI           | EDULE   |
|---------------------|---------|
| LEVEL 1 // EXISTING | 2626 SF |
| LEVEL 1 // ADDITION | 248 SF  |
|                     | 2874 SF |
| LEVEL 2 // ADDITION | 1214 SF |
| LEVEL 2 // BOH      | 593 SF  |
|                     | 1807 SF |
| Grand total         | 4681 SF |