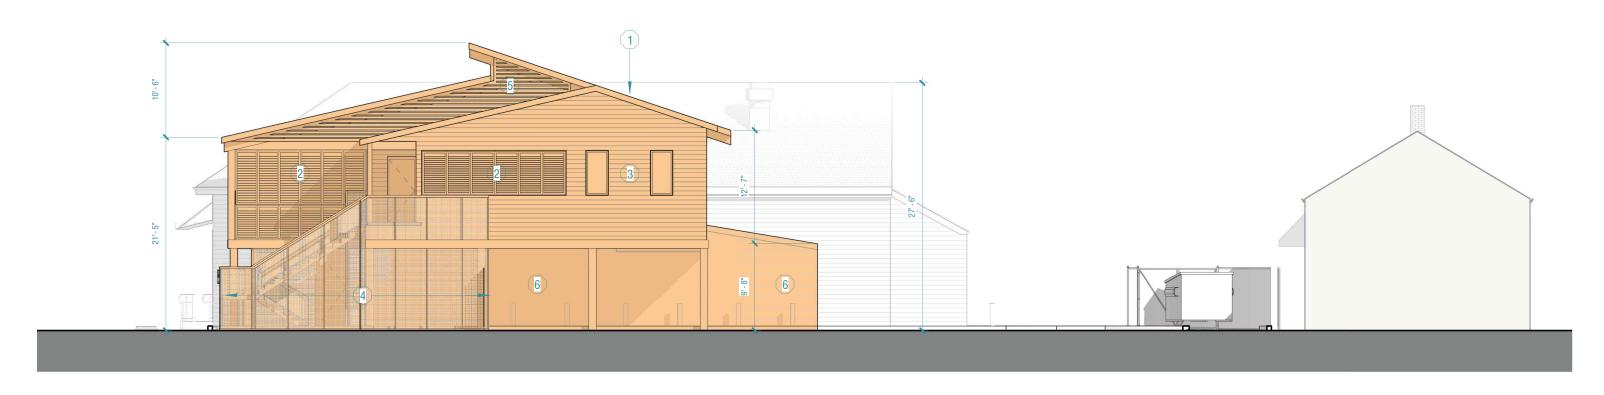

### **ELEVATION NOTES**

- STANDING SEAM METAL ROOFING
- PAINTED OPERABLE SHUTTERS
- 3 PAINTED HARDIE SIDING
- 4 METAL MESH LANDSCAPE SCREENING
- 5 PTD OPEN SLATS FOR VENTILATION
- 6 SMOOTH PAINTED STUCCO

### **REAR ELEVATION (NORTH)**

**SIDE YARD ELEVATION (EAST)** 

3/32" = 1'-0"

**LEVEL 1 AREA PLAN** 

**LEVEL 2 AREA PLAN** 

| AREA SCHI           | EDULE   |
|---------------------|---------|
| LEVEL 1 // EXISTING | 2626 SF |
| LEVEL 1 // ADDITION | 248 SF  |
|                     | 2874 SF |
| LEVEL 2 // ADDITION | 1214 SF |
| LEVEL 2 // BOH      | 593 SF  |
|                     | 1807 SF |
| Grand total         | 4681 SF |