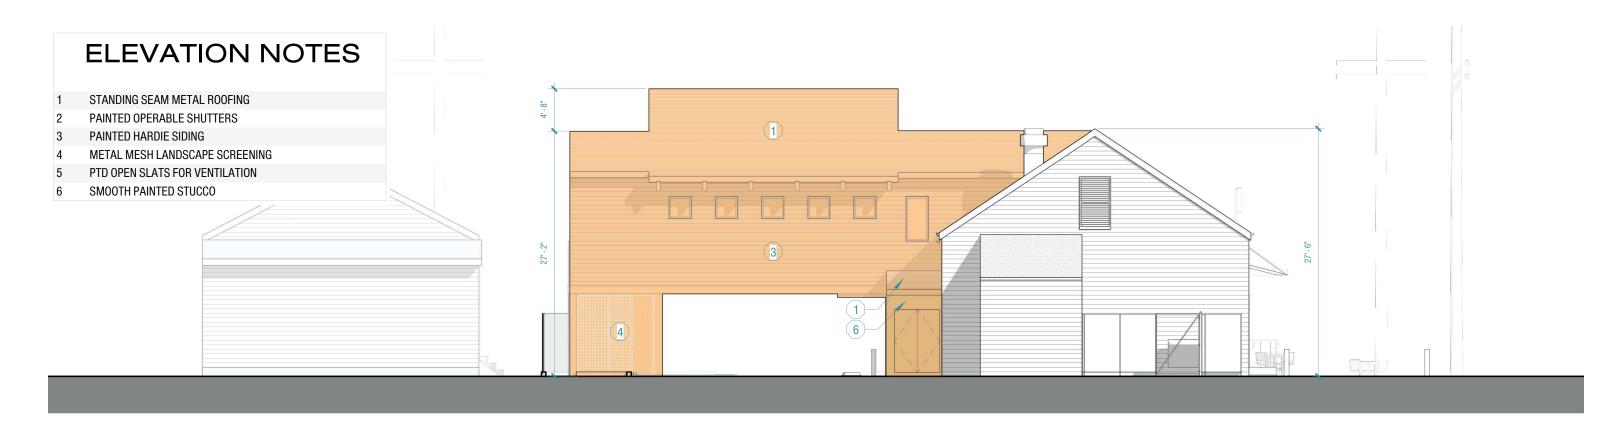

### **ELEVATION NOTES**

- STANDING SEAM METAL ROOFING
- PAINTED OPERABLE SHUTTERS
- 3 PAINTED HARDIE SIDING
- 4 METAL MESH LANDSCAPE SCREENING
- 5 PTD OPEN SLATS FOR VENTILATION
- 6 SMOOTH PAINTED STUCCO

### **REAR ELEVATION (NORTH)**

**SIDE YARD ELEVATION (EAST)** 

3/32" = 1'-0"

**LEVEL 1 AREA PLAN** 

**LEVEL 2 AREA PLAN** 

| AREA SCHI           | EDULE   |
|---------------------|---------|
| LEVEL 1 // EXISTING | 2626 SF |
| LEVEL 1 // ADDITION | 248 SF  |
|                     | 2874 SF |
| LEVEL 2 // ADDITION | 1214 SF |
| LEVEL 2 // BOH      | 593 SF  |
|                     | 1807 SF |
| Grand total         | 4681 SF |