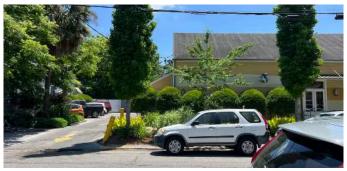

### SITE PLAN NOTES

- EXISTING DRIVE TO REMAIN
- NEW PARKING STRIPING; REDUCTION OF (1) TYPICAL PARKING SPACE (0 SPACES REQUIRED BY CODE)
- **NEW EGRESS STAIR**
- NEW BACK OF HOUSE DELIVERY ENTRY
- NEW SHARED SIDE ENTRY
- **EXISTING PARKING TO REMAIN**
- EXISTING DUMPSTER ENCLOSURE TO REMAIN
- 837 SF PERMEABLE LANDSCAPE AREA WITHIN PROPERTY BOUNDARY, SEE LANDSCAPE PLAN
- EXISTING LANDSCAPING TO REMAIN
- EXISTING 7'-0" CHAIN LINK FENCE TO REMAIN
- NEW 7'-0" CHAIN LINK FENCE AT PROPERTY LINE
- **EXISTING HVAC AREA TO REMAIN**

STREET

MAGAZINE