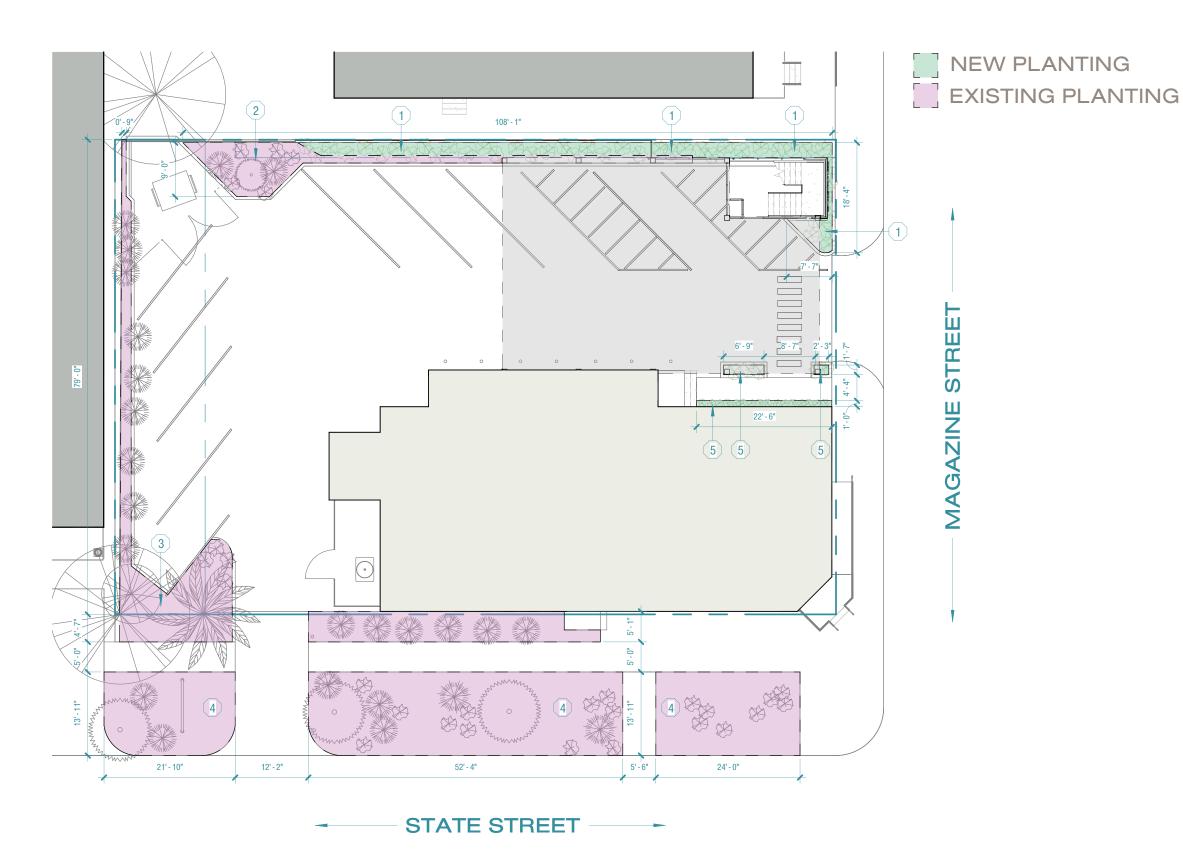

### LANDSCAPE NOTES

- NEW GARDEN BEDS TO BE CONSTRUCTED & PLANTED; SPECIES TO INCLUDE NATIVE STAR JASMINE TO GROW UP METAL MESH SCREENING, OTHER TROPICAL NATIVES SUCH AS CANNA LILY, FERNS & LOUISIANA
- EXISTING LANDSCAPE BED TO REMAIN; SPECIES INCLUDE BOXWOOD
- EXISTING LANDSCAPE BED TO REMAIN; SPECIES INCLUDE BOXWOOD, PALM TREE, TALL GRASSES, PHILODENDRON
- EXISTING R.O.W. PLANTINGS TO REMAIN; SPECIES INCLUDE NATIVE GROUNDCOVER, LEOPLARD PLANT, JAPANESE MAPLE, APARAGUS FERN, CANNA LILY, LOUISIANA IRIS
- NEW PATHWAY BEDS TO BE CONSTRUCTED & PLANTED; SPECIES TO INCLUDE NATIVE GRASSES, LEOPARD PLANTS, HORSETAIL REED