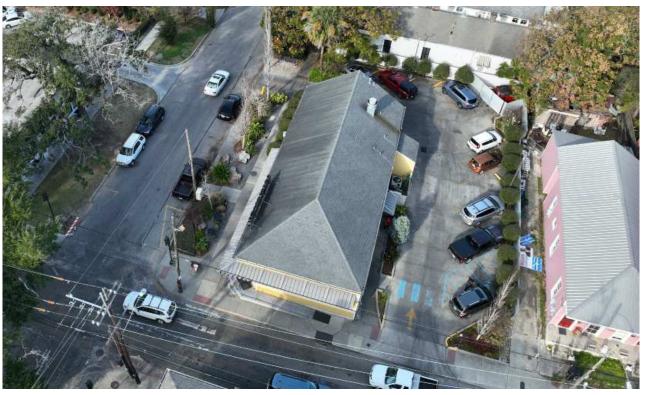

### SITE PLAN NOTES

- EXISTING DRIVE TO REMAIN
- NEW PARKING STRIPING; REDUCTION OF (1) TYPICAL PARKING SPACE (0 SPACES REQUIRED BY CODE)
- **NEW EGRESS STAIR**
- NEW BACK OF HOUSE DELIVERY ENTRY
- NEW SHARED SIDE ENTRY
- **EXISTING PARKING TO REMAIN**
- EXISTING DUMPSTER ENCLOSURE TO REMAIN
- 837 SF PERMEABLE LANDSCAPE AREA WITHIN PROPERTY BOUNDARY, SEE LANDSCAPE PLAN
- EXISTING LANDSCAPING TO REMAIN
- EXISTING 7'-0" CHAIN LINK FENCE TO REMAIN
- NEW 7'-0" CHAIN LINK FENCE AT PROPERTY LINE
- **EXISTING HVAC AREA TO REMAIN**