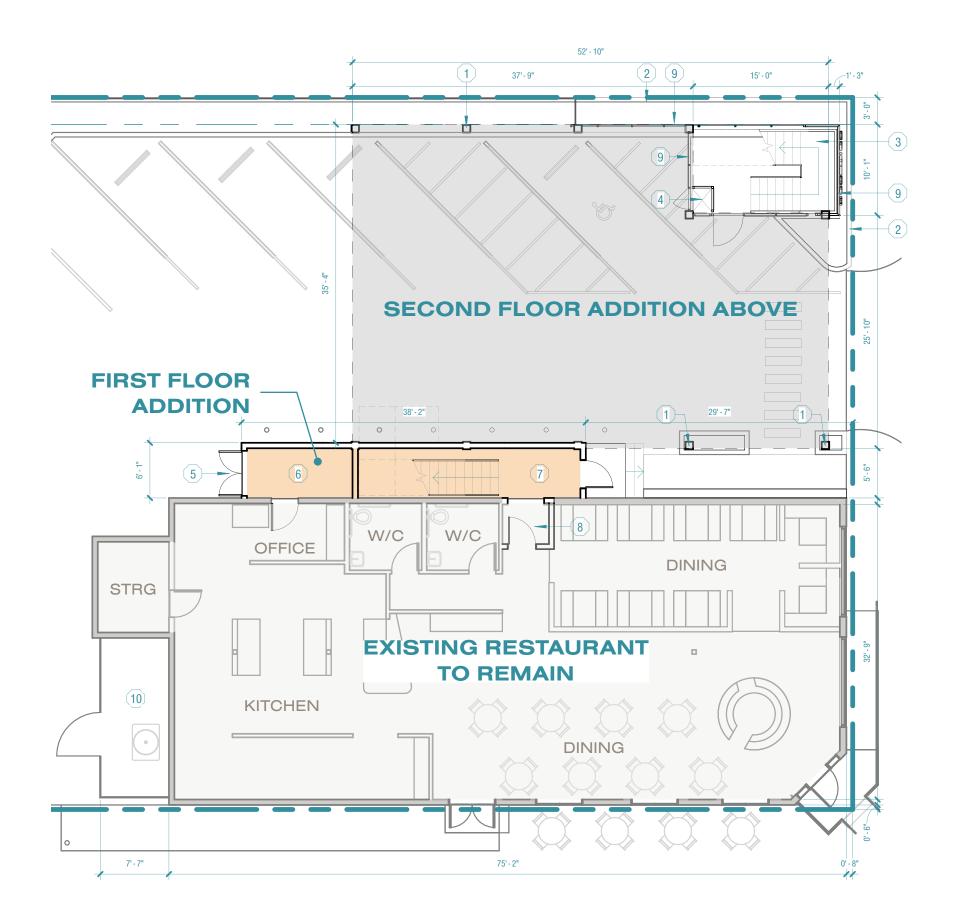

### FLOOR PLAN NOTES

- NEW COLUMN SUPPORTING 2ND FLOOR ADDITION
- NEW CURB FOR LANDSCAPING BED
- **NEW EGRESS STAIR**
- **NEW DUMBWAITER**
- NEW BACK OF HOUSE DELIVERY ENTRY
- NEW B.O.H. STORAGE
- **NEW ENCLOSED SIDE ENTRY & STAIRWELL**
- NEW ENTRY VESTIBULE (ONLY WORK WITHIN EXISTING RESTAURANT)
- METAL MESH SURROUNDING STAIR FOR LANDSCAPING AND SECURITY
- EXISTING HVAC / MECH AREA TO REMAIN
- OPERABLE SHUTTERS
- **FULL-SERVICE BAR**
- COVERED INDOOR/OUTDOOR SEATING AREA
- PREP KITCHEN INCLUDING NEW HOOD
- BATHROOM
- STORAGE / OFFICE

### FLOOR PLAN NOTES NEW COLUMN SUPPORTING 2ND FLOOR ADDITION NEW CURB FOR LANDSCAPING BED **NEW EGRESS STAIR NEW DUMBWAITER** NEW BACK OF HOUSE DELIVERY ENTRY NEW B.O.H. STORAGE **NEW ENCLOSED SIDE ENTRY & STAIRWELL** NEW ENTRY VESTIBULE (ONLY WORK WITHIN EXISTING RESTAURANT) METAL MESH SURROUNDING STAIR FOR LANDSCAPING AND SECURITY EXISTING HVAC / MECH AREA TO REMAIN OPERABLE SHUTTERS FULL-SERVICE BAR COVERED INDOOR/OUTDOOR SEATING AREA PREP KITCHEN INCLUDING NEW HOOD BATHROOM

STORAGE / OFFICE

3/32" = 1'-0" (CICADA

5

### **DESCRIPTION OF PROJECT (Attachments are acceptable)**

The existing building and parking lot will be subdivided into 1 lot, and the proposed addition above the parking lot will be raised above grade to maintain the majority of the existing parking on site. It will contain a open air dining and bar experience with a prep kitchen and bathrooms. The new additional will be connected to the east side of the existing building through a conditioned stair core.