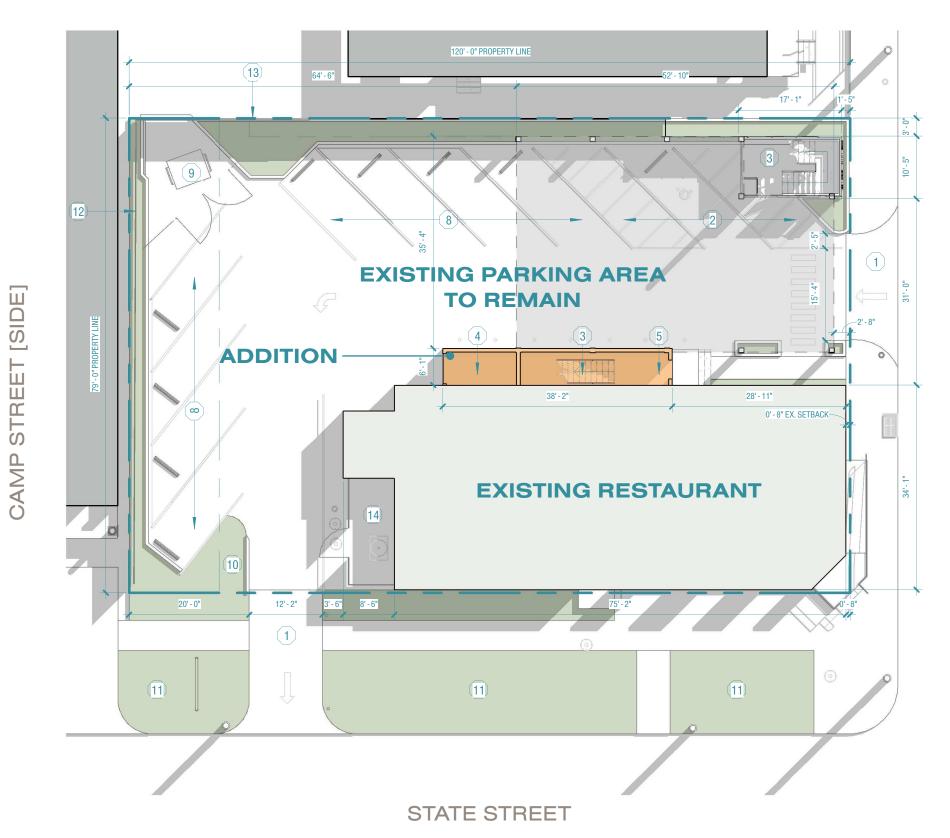

### SITE PLAN NOTES

- EXISTING DRIVE TO REMAIN
- NEW PARKING STRIPING; REDUCTION OF (1) TYPICAL PARKING SPACE (0 SPACES REQUIRED BY CODE)
- **NEW EGRESS STAIR**
- NEW BACK OF HOUSE DELIVERY ENTRY
- NEW SHARED SIDE ENTRY
- **EXISTING PARKING TO REMAIN**
- EXISTING DUMPSTER ENCLOSURE TO REMAIN
- 837 SF PERMEABLE LANDSCAPE AREA WITHIN PROPERTY BOUNDARY, SEE LANDSCAPE PLAN
- EXISTING LANDSCAPING TO REMAIN
- EXISTING 7'-0" CHAIN LINK FENCE TO REMAIN
- NEW 7'-0" CHAIN LINK FENCE AT PROPERTY LINE
- **EXISTING HVAC AREA TO REMAIN**

### **DESCRIPTION OF PROJECT (Attachments are acceptable)**

The existing building and parking lot will be subdivided into 1 lot, and the proposed addition above the parking lot will be raised above grade to maintain the majority of the existing parking on site. It will contain a open air dining and bar experience with a prep kitchen and bathrooms. The new additional will be connected to the east side of the existing building through a conditioned stair core.