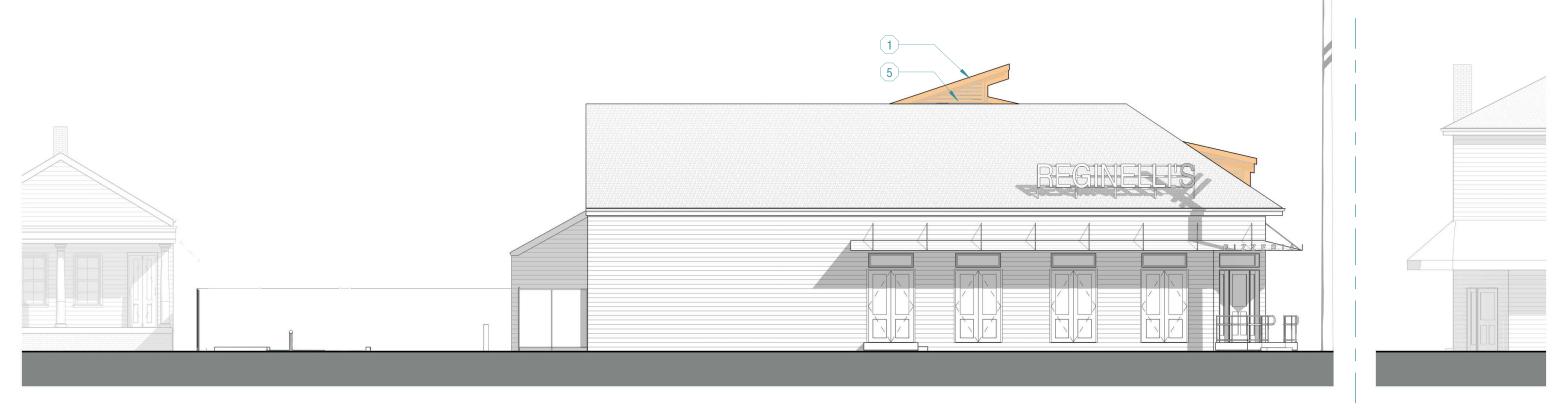

### MAGAZINE ST ELEVATION (SOUTH)

**STATE ST ELEVATION (WEST)** 

3/32" = 1'-0"

### **REAR ELEVATION (NORTH)**

**SIDE YARD ELEVATION (EAST)** 

3/32" = 1'-0"

**LEVEL 1 AREA PLAN** 

**LEVEL 2 AREA PLAN** 

| AREA SCHI           | EDULE   |
|---------------------|---------|
| LEVEL 1 // EXISTING | 2626 SF |
| LEVEL 1 // ADDITION | 248 SF  |
|                     | 2874 SF |
| LEVEL 2 // ADDITION | 1214 SF |
| LEVEL 2 // BOH      | 593 SF  |
|                     | 1807 SF |
| Grand total         | 4681 SF |