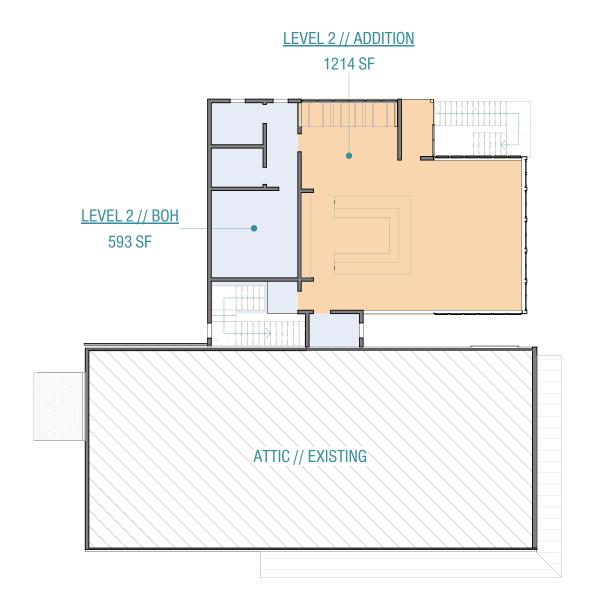

### **REAR ELEVATION (NORTH)**

**SIDE YARD ELEVATION (EAST)** 

3/32" = 1'-0"

**LEVEL 1 AREA PLAN** 

**LEVEL 2 AREA PLAN** 

| AREA SCHI           | EDULE   |
|---------------------|---------|
| LEVEL 1 // EXISTING | 2626 SF |
| LEVEL 1 // ADDITION | 248 SF  |
|                     | 2874 SF |
| LEVEL 2 // ADDITION | 1214 SF |
| LEVEL 2 // BOH      | 593 SF  |
|                     | 1807 SF |
| Grand total         | 4681 SF |