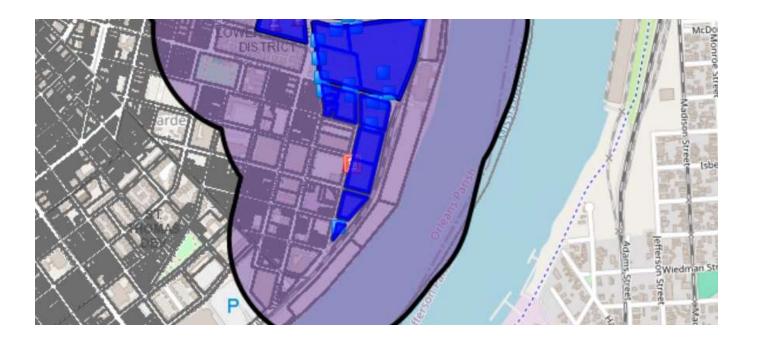

### PROPOSED SITE LAYOUT

**Figure 2** shows the proposed site layout for the Top Golf facility planned for Parcel 1. The main impact of the proposed site layout on the existing roadway network is the proposed relocation of the intersection of Melpomene Street and Tchoupitoulas Street to be approximately 150 feet closer to the intersection of riverbound Calliope Street and Tchoupitoulas Street.

Figure 2: Top Golf Site Plan