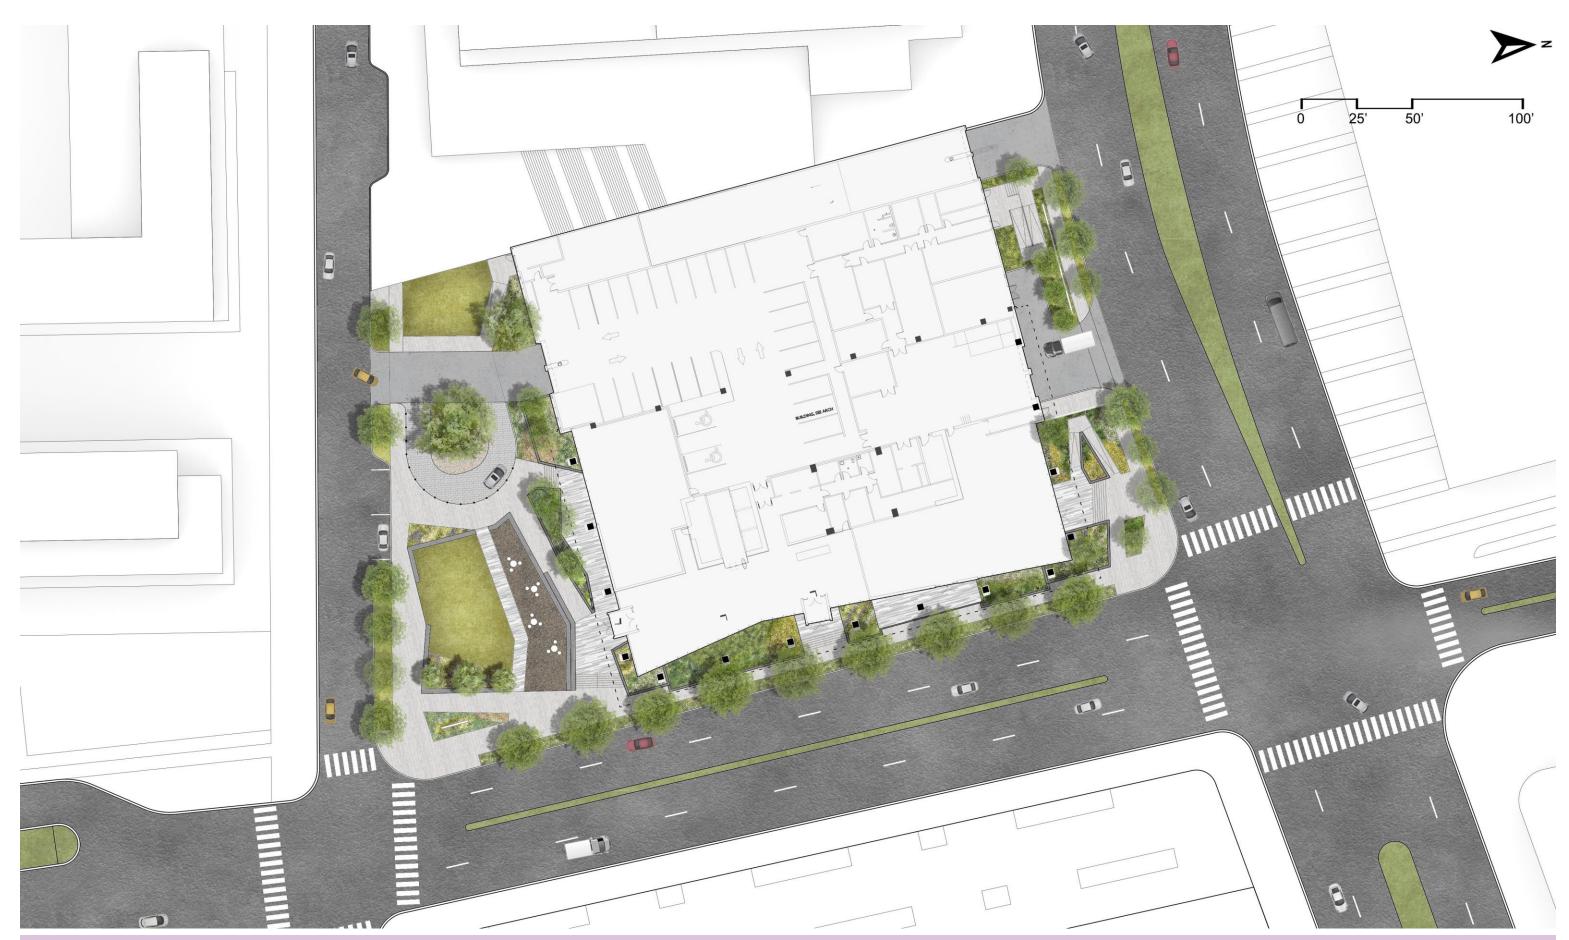

## **PUBLIC OPEN SPACE**

River District - Public Benefits

# **DISTRICT-BASED STORMWATER MANAGEMENT** WATER COMES OFF OF ROOF AND STREETS WATER IS TREATED AT THE STREET INLET, DRAINS TO THE STORAGE AREA UNDER PARK WATER RETURNS TO CITY SYSTEM AFTER STORM EVENT HAS PASSED STORAGE AND FURTHER 3. TREATMENT UNDER PARK River District - Public

Benefits

Traffic Circulation

Convention Center Service Circulation

Cruise Service Circulation

Cruise Passenger Circulation

Pedestrian & Cycling Circulation

RTA Coordination