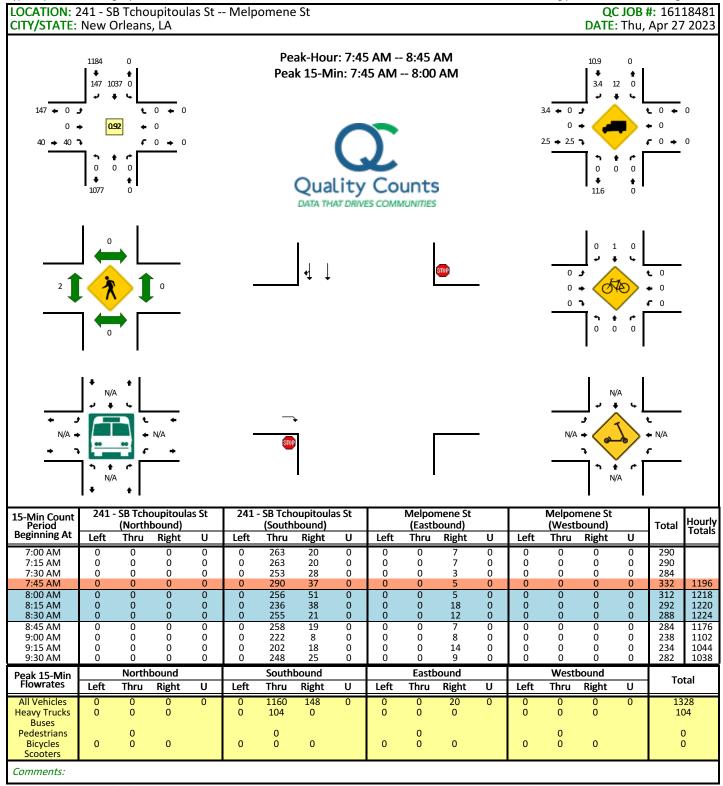

#### **ANALYSIS VOLUMES**

In earlier stages of this project, Stantec hired Quality Counts, LLC. to collect traffic data within the study area. The collected data included 48-hour approach / ramp counts and intersection turning movement counts throughout the study area. All counts were taken between Wednesday, April 26, 2023 and Thursday, April 27, 2023. No counts were taken on holidays and all schools within the study area were verified to be in session during each of the counting periods. Counts were intentionally taken on a day where there was both cruise ship activity at the port and a convention taking place at the Convention Center to represent a typical day for the study area when both facilities are operational. Peak hours were determined from the 48-hour counts and used for the turning movement counting periods. From the turning movement counts, the peak hours were determined to be 7:30-8:30 AM and 2:45-3:45 PM based on the volumes present along Tchoupitoulas Street thru the study area to ensure that the analysis periods accurately reflected the peak operations along the main corridor within the study area.

Field observations were completed throughout the study area during both the AM and PM Peak Periods on Thursday, April 27, 2023. The observations were intentionally taken on one of the counting days to ensure that the operations witnessed in the field corresponded directly to the volume data that would be used for the capacity analysis. This overlap allows for the ability to calibrate the existing analysis results to the real-world operations should the analysis software require adjustments to factors such as lane utilization, signal offset and timing inconsistencies with the Traffic Signal Inventories (TSI), and unmet demand volumes at the signalized intersections. Significant unmet demand was observed at the signalized intersections along Tchoupitoulas Street and Calliope Street during the field observations. To account for this in the analysis volumes, unmet demand was added to the raw Turning Movement Counts based on the noted location of the back of the queues during the field observations.

Figure 8: 2023 Existing AM Volumes

Figure 9: 2023 Existing PM Volumes

Figure 10: 2023 AM Top Golf Only Volumes

Figure 11: 2023 PM Top Golf Only Volumes

Figure 12: 2023 AM Full Development Volumes

Figure 13: 2023 PM Full Development Volumes