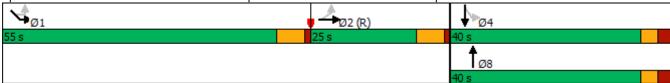

Figure 8: 2023 Existing AM Volumes

Figure 9: 2023 Existing PM Volumes

Figure 10: 2023 AM Top Golf Only Volumes

Figure 11: 2023 PM Top Golf Only Volumes

Figure 12: 2023 AM Full Development Volumes

Figure 13: 2023 PM Full Development Volumes

### **CAPACITY ANALYSIS**

Capacity analysis was completed in Synchro 11 for the studied intersections and in HCS7 for the weave segment along Tchoupitoulas Street between riverbound Calliope Street and Melpomene Street. Analysis results can be found in **Table 5** through **Table 7**. The existing signal timings were maintained for all scenarios. Based on the results outlined in the tables, the Top Golf facility alone will have no significant impact on the

intersection and roadway capacity in the immediate vicinity of the site and will require no signal retiming. Signal retiming may be required once the full development is in place. Detailed capacity results can be found in **Appendix C**.