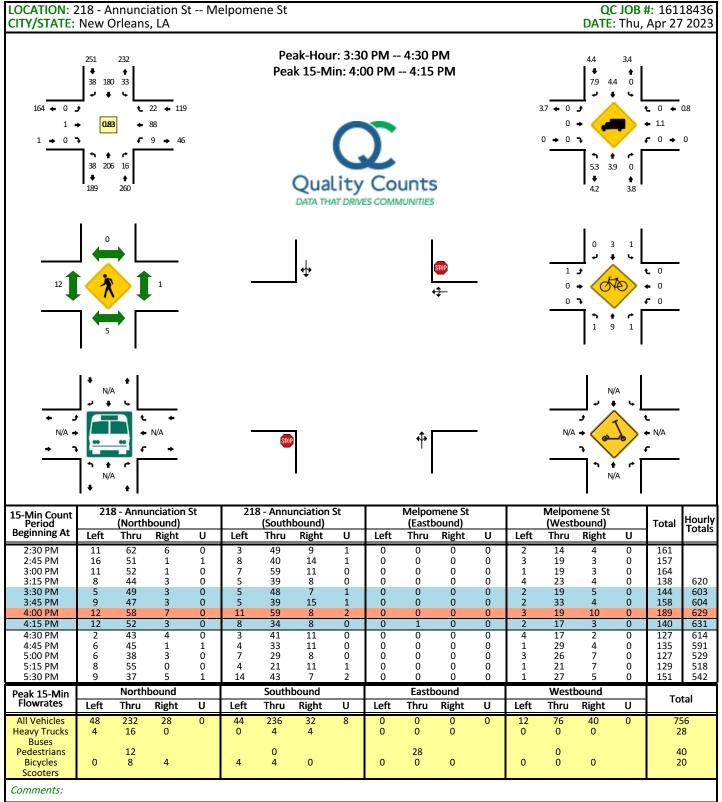

#### **ANALYSIS VOLUMES**

In earlier stages of this project, Stantec hired Quality Counts, LLC. to collect traffic data within the study area. The collected data included 48-hour approach / ramp counts and intersection turning movement counts throughout the study area. All counts were taken between Wednesday, April 26, 2023 and Thursday, April 27, 2023. No counts were taken on holidays and all schools within the study area were verified to be in session during each of the counting periods. Counts were intentionally taken on a day where there was both cruise ship activity at the port and a convention taking place at the Convention Center to represent a typical day for the study area when both facilities are operational. Peak hours were determined from the 48-hour counts and used for the turning movement counting periods. From the turning movement counts, the peak hours were determined to be 7:30-8:30 AM and 2:45-3:45 PM based on the volumes present along Tchoupitoulas Street thru the study area to ensure that the analysis periods accurately reflected the peak operations along the main corridor within the study area.

Field observations were completed throughout the study area during both the AM and PM Peak Periods on Thursday, April 27, 2023. The observations were intentionally taken on one of the counting days to ensure that the operations witnessed in the field corresponded directly to the volume data that would be used for the capacity analysis. This overlap allows for the ability to calibrate the existing analysis results to the real-world operations should the analysis software require adjustments to factors such as lane utilization, signal offset and timing inconsistencies with the Traffic Signal Inventories (TSI), and unmet demand volumes at the signalized intersections. Significant unmet demand was observed at the signalized intersections along Tchoupitoulas Street and Calliope Street during the field observations. To account for this in the analysis volumes, unmet demand was added to the raw Turning Movement Counts based on the noted location of the back of the queues during the field observations.

Figure 8: 2023 Existing AM Volumes

Figure 9: 2023 Existing PM Volumes

Figure 10: 2023 AM Top Golf Only Volumes

Figure 11: 2023 PM Top Golf Only Volumes

Figure 12: 2023 AM Full Development Volumes

Figure 13: 2023 PM Full Development Volumes