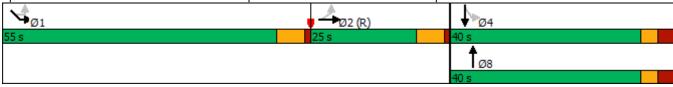

Figure 8: 2023 Existing AM Volumes

Figure 9: 2023 Existing PM Volumes

Figure 10: 2023 AM Top Golf Only Volumes

Figure 11: 2023 PM Top Golf Only Volumes

Figure 12: 2023 AM Full Development Volumes

Figure 13: 2023 PM Full Development Volumes

### **CAPACITY ANALYSIS**

Capacity analysis was completed in Synchro 11 for the studied intersections and in HCS7 for the weave segment along Tchoupitoulas Street between riverbound Calliope Street and Melpomene Street. Analysis results can be found in **Table 5** through **Table 7**. The existing signal timings were maintained for all scenarios. Based on the results outlined in the tables, the Top Golf facility alone will have no significant impact on the

intersection and roadway capacity in the immediate vicinity of the site and will require no signal retiming. Signal retiming may be required once the full development is in place. Detailed capacity results can be found in **Appendix C**.