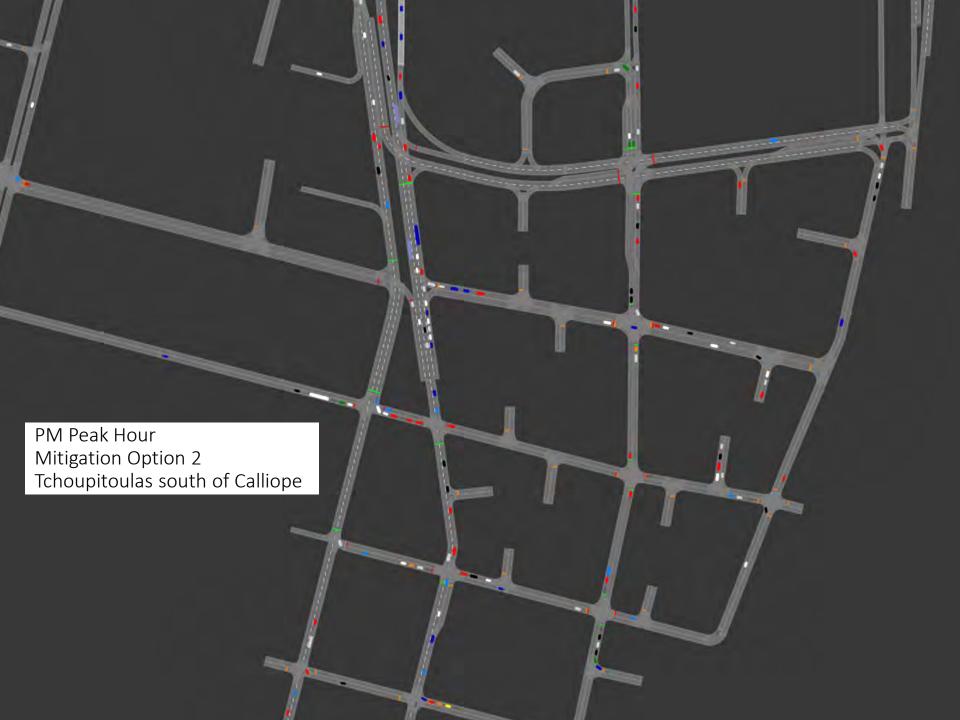

### PROPOSED SITE LAYOUT

**Figure 2** shows the proposed site layout for the Top Golf facility planned for Parcel 1. The main impact of the proposed site layout on the existing roadway network is the proposed relocation of the intersection of Melpomene Street and Tchoupitoulas Street to be approximately 150 feet closer to the intersection of riverbound Calliope Street and Tchoupitoulas Street.

#### **ANALYSIS VOLUMES**

In earlier stages of this project, Stantec hired Quality Counts, LLC. to collect traffic data within the study area. The collected data included 48-hour approach / ramp counts and intersection turning movement counts throughout the study area. All counts were taken between Wednesday, April 26, 2023 and Thursday, April 27, 2023. No counts were taken on holidays and all schools within the study area were verified to be in session during each of the counting periods. Counts were intentionally taken on a day where there was both cruise ship activity at the port and a convention taking place at the Convention Center to represent a typical day for the study area when both facilities are operational. Peak hours were determined from the 48-hour counts and used for the turning movement counting periods. From the turning movement counts, the peak hours were determined to be 7:30-8:30 AM and 2:45-3:45 PM based on the volumes present along Tchoupitoulas Street thru the study area to ensure that the analysis periods accurately reflected the peak operations along the main corridor within the study area.

The above-described existing volume development process served as the basis for all the analysis scenario volumes outlined in **Figure 8** through **Figure 13**. Raw counts at each of the studied intersections can be found in **Appendix A** and unmet demand calculations can be found in **Appendix B**.

Figure 8: 2023 Existing AM Volumes

Figure 9: 2023 Existing PM Volumes

Figure 10: 2023 AM Top Golf Only Volumes

Figure 11: 2023 PM Top Golf Only Volumes

Figure 12: 2023 AM Full Development Volumes

Figure 13: 2023 PM Full Development Volumes