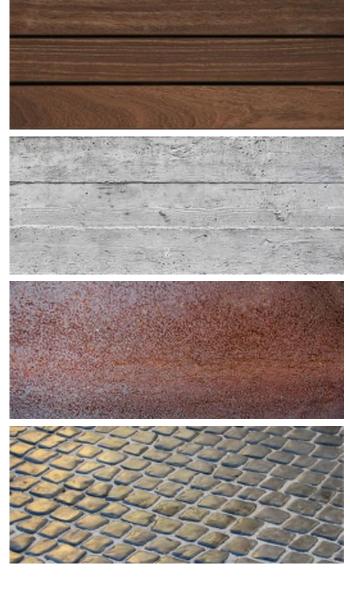

#### **Design Requirements**

LS.04 The hardscape of the River District should incorporate materials that were historically used along the riverfront, including (but not limited to) ballast stone, cobblestone, concrete, heavy timber, and weathered steel; these materials should work in harmony with contemporary accents, such as anodized aluminum, fine grain wood, and visually striking pavers. All materials must be approved by RDNI Design Review Committee.

**Figure 6.** River District landscape materials should be durable, efficient, and weather to a rich patina, gaining character over time and complimenting New Orleans' existing centuries-old neighborhoods.