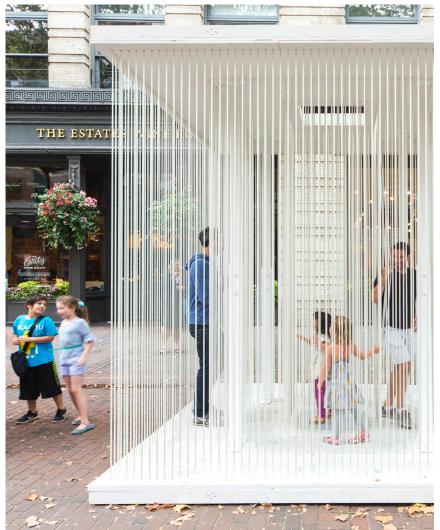

# Creative Placemaking within the River District should incorporate a variety of artistic means and methods to create memorable and engaging urban experiences for residents and visitors alike.

# Craft unforgettable neighborhood experiences and artistic spaces.

**Creative Placemaking** in the River District may include:

- Public Art & Sculpture: carefully curated public artworks will help establish the River District's unique neighborhood identity; showcasing the creative talents of local New Orleanians is highly encouraged.
- Murals: artwork or illustrations placed deliberately and thoughtfully on approved River District architecture can reflect the vibrant and ideosyncratic New Orleans culture.
- Water features/Cascades/Streams: inspired by the Mississippi River's organic, meandering flows and its curvilinear nature.
- Interactive Exhibits: designed for different levels of engagement among small or large groups of people; may have analog, digital or illuminated components.