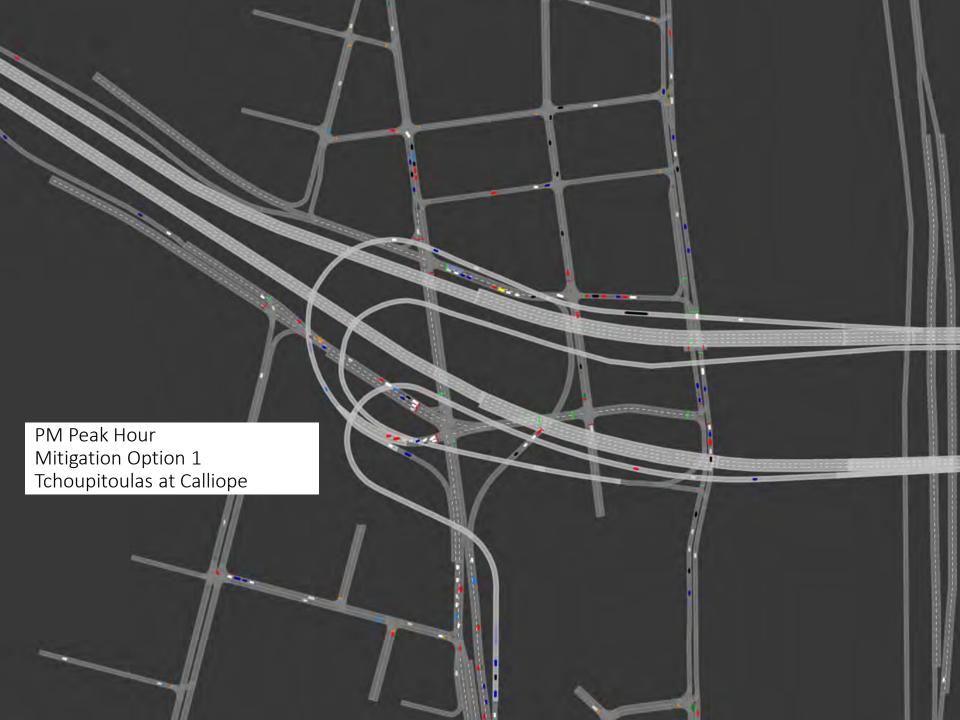

### PROPOSED SITE LAYOUT

**Figure 2** shows the proposed site layout for the Top Golf facility planned for Parcel 1. The main impact of the proposed site layout on the existing roadway network is the proposed relocation of the intersection of Melpomene Street and Tchoupitoulas Street to be approximately 150 feet closer to the intersection of riverbound Calliope Street and Tchoupitoulas Street.

#### **ANALYSIS VOLUMES**

In earlier stages of this project, Stantec hired Quality Counts, LLC. to collect traffic data within the study area. The collected data included 48-hour approach / ramp counts and intersection turning movement counts throughout the study area. All counts were taken between Wednesday, April 26, 2023 and Thursday, April 27, 2023. No counts were taken on holidays and all schools within the study area were verified to be in session during each of the counting periods. Counts were intentionally taken on a day where there was both cruise ship activity at the port and a convention taking place at the Convention Center to represent a typical day for the study area when both facilities are operational. Peak hours were determined from the 48-hour counts and used for the turning movement counting periods. From the turning movement counts, the peak hours were determined to be 7:30-8:30 AM and 2:45-3:45 PM based on the volumes present along Tchoupitoulas Street thru the study area to ensure that the analysis periods accurately reflected the peak operations along the main corridor within the study area.

The above-described existing volume development process served as the basis for all the analysis scenario volumes outlined in **Figure 8** through **Figure 13**. Raw counts at each of the studied intersections can be found in **Appendix A** and unmet demand calculations can be found in **Appendix B**.

Figure 8: 2023 Existing AM Volumes

Figure 9: 2023 Existing PM Volumes

Figure 10: 2023 AM Top Golf Only Volumes

Figure 11: 2023 PM Top Golf Only Volumes

Figure 12: 2023 AM Full Development Volumes

Figure 13: 2023 PM Full Development Volumes