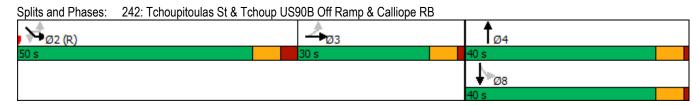

#### STUDY AREA

**Figure 1** shows the project study area in blue with the parcels to be developed as part of this project shown in red. The study area is generally bounded by Camp Street, Tchoupitoulas Street, Jackson Avenue, Julia Street, and the Mississippi River floodwall. The state-maintained roadway facilities within the study area include the US-90 Business Expressway mainline, the Expressway on / off-ramps, and Calliope Street. The parcels to be developed are currently vacant and owned by MCCNO. Parcel 1, the site of the proposed Top Golf facility, has been marked with a yellow star on the map. For this study, capacity analysis will be completed on the intersections immediately surrounding the Top Golf development. The four studied intersections are as follows:

- Annunciation Street at Riverbound Calliope Street
- Annunciation Street at Melpomene Street
- Tchoupitoulas Street at Riverbound Calliope Street
- Tchoupitoulas Street at Melpomene Street

Figure 1: River District Overall Study Area