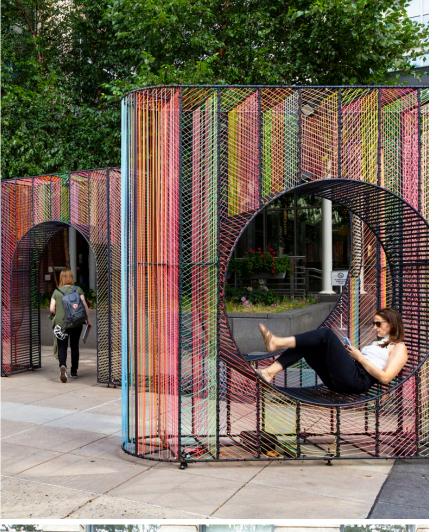

# Creative Placemaking within the River District should incorporate a variety of artistic means and methods to create memorable and engaging urban experiences for residents and visitors alike.

# Craft unforgettable neighborhood experiences and artistic spaces.

**Creative Placemaking** in the River District may include:

- Public Art & Sculpture: carefully curated public artworks will help establish the River District's unique neighborhood identity; showcasing the creative talents of local New Orleanians is highly encouraged.
- Murals: artwork or illustrations placed deliberately and thoughtfully on approved River District architecture can reflect the vibrant and ideosyncratic New Orleans culture.
- Water features/Cascades/Streams: inspired by the Mississippi River's organic, meandering flows and its curvilinear nature.
- Interactive Exhibits: designed for different levels of engagement among small or large groups of people; may have analog, digital or illuminated components.