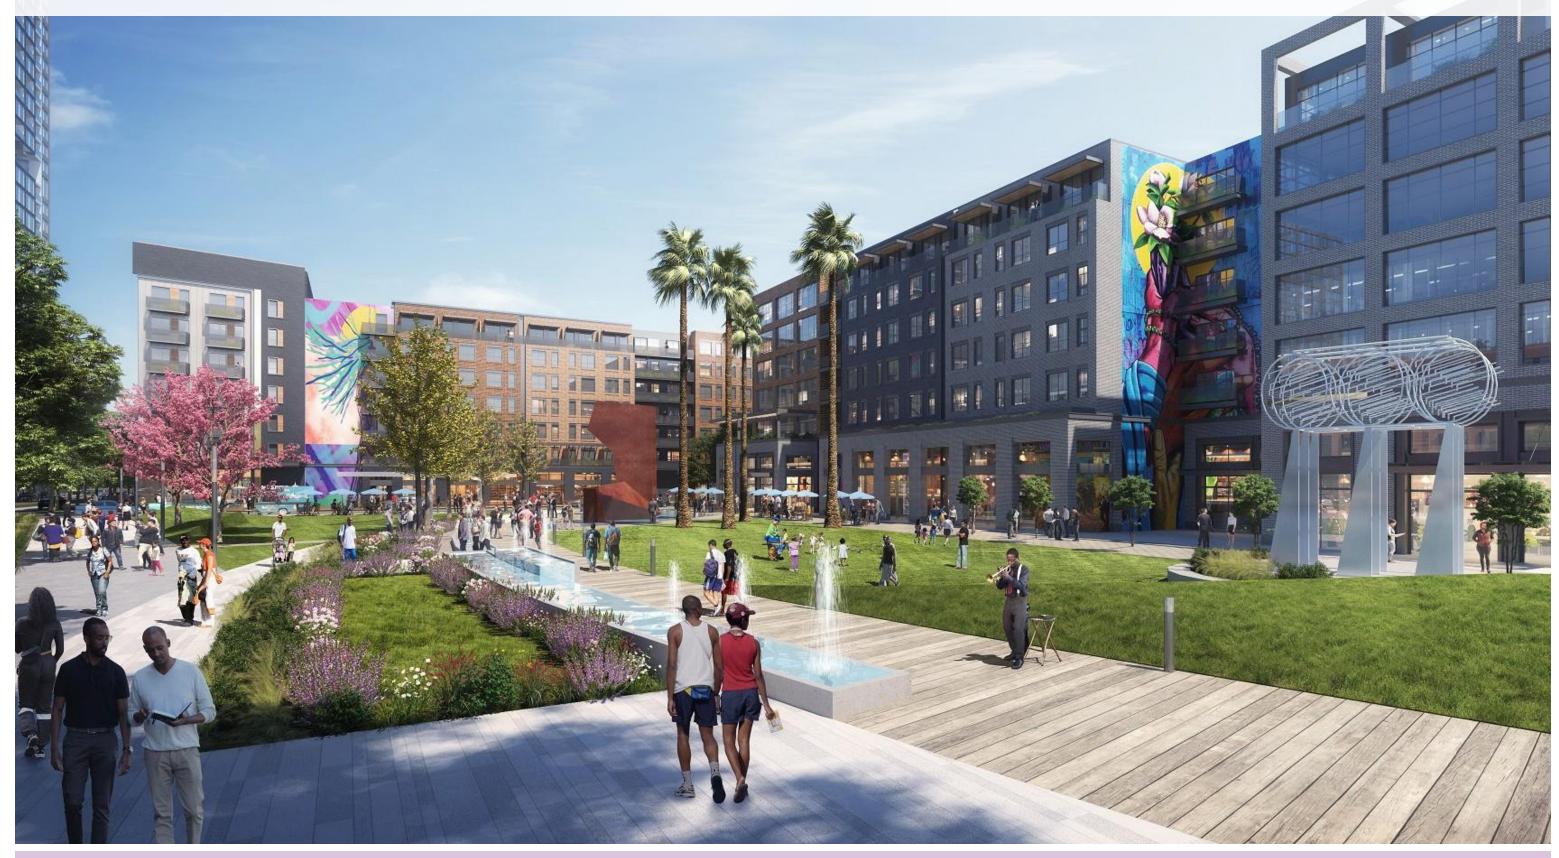

II



River District Master Plan Perspective - Phase II



# **Convention Center Neighborhood (CCN) Overlay Key Points**

Promote the development of the land adjacent to the Convention Center and overlooking the Mississippi River

#### Create a neighborhood that is:

- Inclusive
- Walkable
- Mixed-use
- Mixed-income

### Provide public benefits such as:

- Open spaces
- District-based stormwater management systems
- Multi-modal transportation opportunities
- Affordable & workforce housing
- Development tailored building design standards

#### Accomplished through allowances for:

- Height regulations
- Bulk & yard regulations
- Parking requirements
- Permitted & conditional uses



**CZO Text Amendment** 



Maximum Building Height Envelopes - Perspective







## **PUBLIC OPEN SPACE**



River District - Public Benefits

# **DISTRICT-BASED STORMWATER MANAGEMENT** WATER COMES OFF OF ROOF AND STREETS WATER IS TREATED AT THE STREET INLET, DRAINS TO THE STORAGE AREA UNDER PARK WATER RETURNS TO CITY SYSTEM AFTER STORM EVENT HAS PASSED STORAGE AND FURTHER 3. TREATMENT UNDER PARK River District - Public

Benefits



Traffic Circulation



Convention Center Service Circulation



Cruise Service Circulation



Cruise Passenger Circulation



Pedestrian & Cycling Circulation



RTA Coordination



### **AFFORDABLE & WORKFORCE HOUSING**



River District - Public Benefits



### **PRIME-3 Revised Timeline**

Wednesday, 10 April 2024—Due to the potential power outages resulting from inclement weather, the PRIME 3 deadline application has been extended from April 10, 2024 to April 12