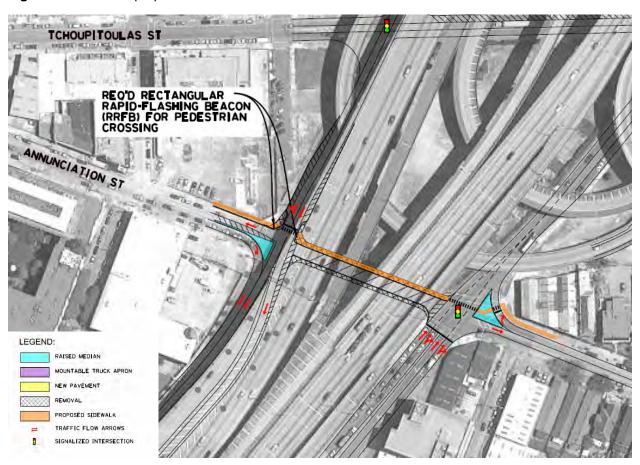

#### MELPOMENE STREET SIGHT TRIANGLE

To ensure that the proposed relocation of the intersection of Tchoupitoulas Street with Melpomene Street does not incur any sight distance issues, the sight triangle was developed according to the methodology outlined below.

Figure 7: Melpomene Sight Triangle