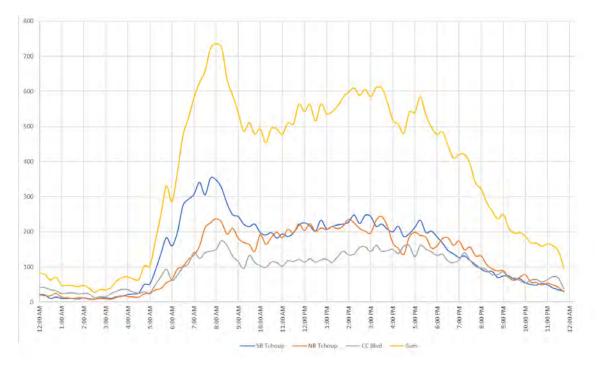

#### **ANALYSIS VOLUMES**

In earlier stages of this project, Stantec hired Quality Counts, LLC. to collect traffic data within the study area. The collected data included 48-hour approach / ramp counts and intersection turning movement counts throughout the study area. All counts were taken between Wednesday, April 26, 2023 and Thursday, April 27, 2023. No counts were taken on holidays and all schools within the study area were verified to be in session during each of the counting periods. Counts were intentionally taken on a day where there was both cruise ship activity at the port and a convention taking place at the Convention Center to represent a typical day for the study area when both facilities are operational. Peak hours were determined from the 48-hour counts and used for the turning movement counting periods. From the turning movement counts, the peak hours were determined to be 7:30-8:30 AM and 2:45-3:45 PM based on the volumes present along Tchoupitoulas Street thru the study area to ensure that the analysis periods accurately reflected the peak operations along the main corridor within the study area.

Field observations were completed throughout the study area during both the AM and PM Peak Periods on Thursday, April 27, 2023. The observations were intentionally taken on one of the counting days to ensure that the operations witnessed in the field corresponded directly to the volume data that would be used for the capacity analysis. This overlap allows for the ability to calibrate the existing analysis results to the real-world operations should the analysis software require adjustments to factors such as lane utilization, signal offset and timing inconsistencies with the Traffic Signal Inventories (TSI), and unmet demand volumes at the signalized intersections. Significant unmet demand was observed at the signalized intersections along Tchoupitoulas Street and Calliope Street during the field observations. To account for this in the analysis volumes, unmet demand was added to the raw Turning Movement Counts based on the noted location of the back of the queues during the field observations.