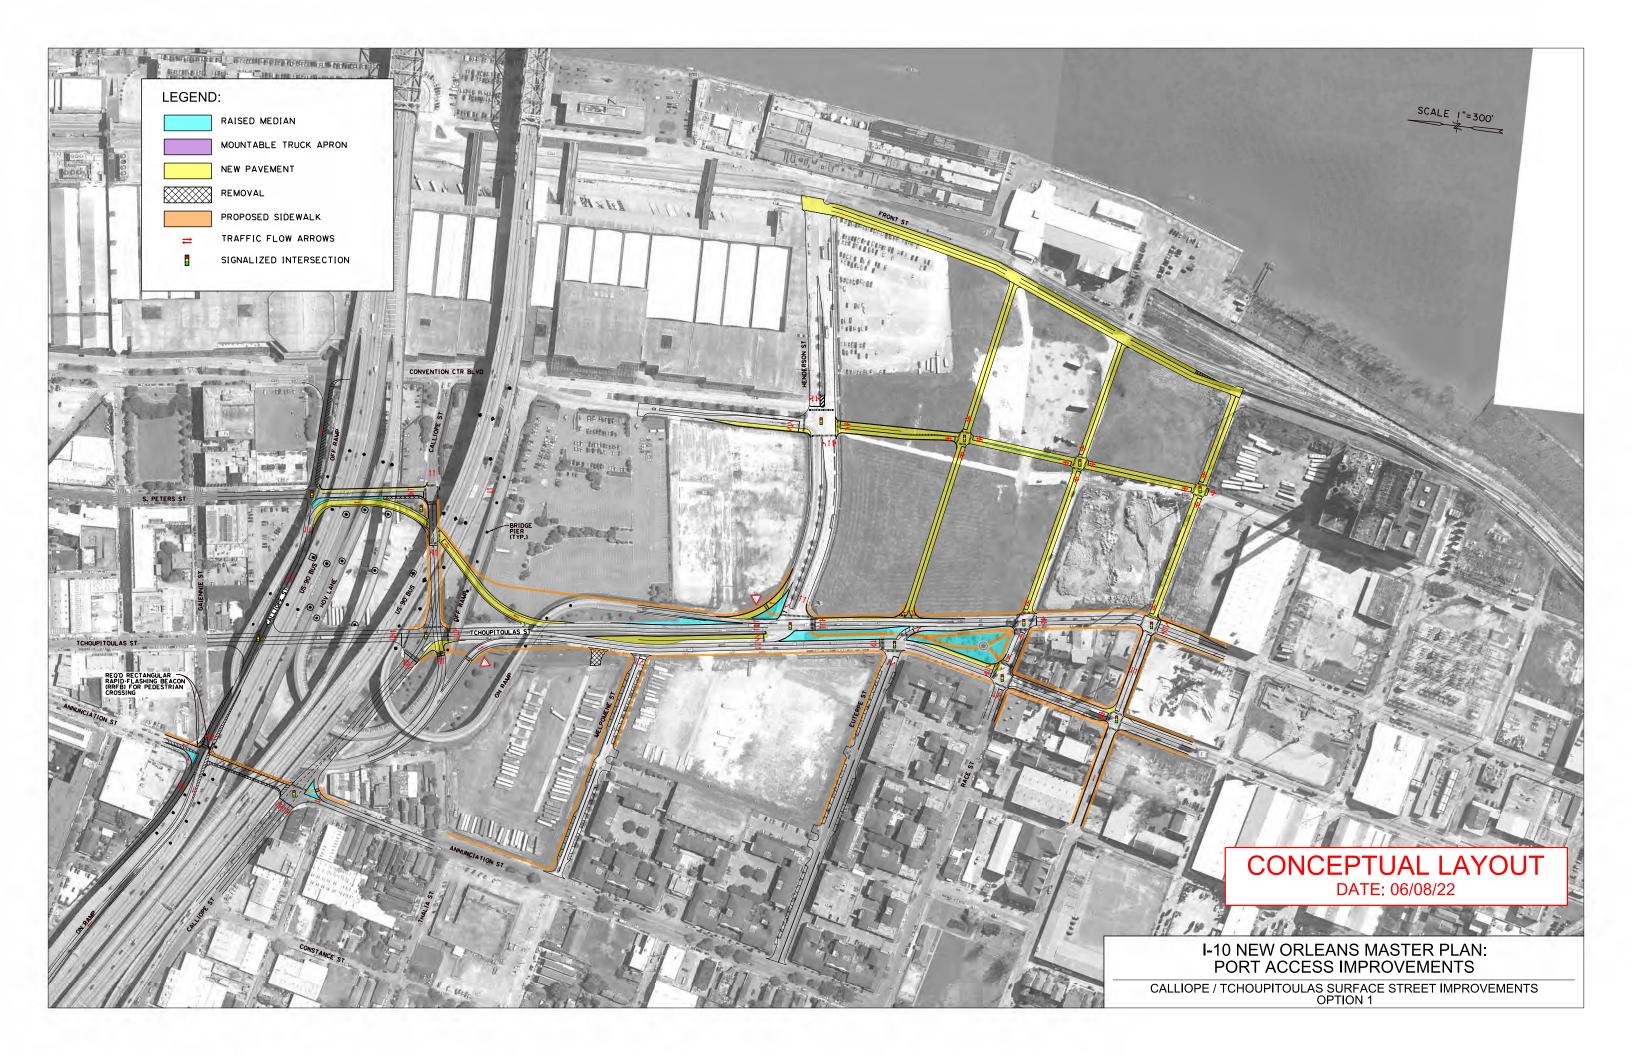

#### INTRODUCTION

River District Neighborhood Investors, Inc. plan to build a new mixed-use neighborhood development across a total of 45-acres just south of the US-90 Business Expressway near the Ernest N. Morial Convention Center (MCCNO) in New Orleans, LA. The development will include construction of new streets to tie into the existing street grid, including both local and state-maintained facilities. This report summarizes a supplemental traffic impact analysis that was completed for the proposed Top Golf facility planned for Parcel 1 of the development to determine if the developers may proceed with construction of the Top Golf facility prior to the approval of the rest of the development. The analysis includes sight triangle analysis for the proposed relocation of the Melpomene Street at Tchoupitoulas Street intersection, trip generation for the site, volume development for each analyzed scenario, Synchro capacity analysis for the surrounding intersections, and HCS weave analysis for the segment of Tchoupitoulas Street between the intersections of riverbound Calliope Street and Melpomene Street.

#### STUDY AREA

**Figure 1** shows the project study area in blue with the parcels to be developed as part of this project shown in red. The study area is generally bounded by Camp Street, Tchoupitoulas Street, Jackson Avenue, Julia Street, and the Mississippi River floodwall. The state-maintained roadway facilities within the study area include the US-90 Business Expressway mainline, the Expressway on / off-ramps, and Calliope Street. The parcels to be developed are currently vacant and owned by MCCNO. Parcel 1, the site of the proposed Top Golf facility, has been marked with a yellow star on the map. For this study, capacity analysis will be completed on the intersections immediately surrounding the Top Golf development. The four studied intersections are as follows:

- Annunciation Street at Riverbound Calliope Street
- Annunciation Street at Melpomene Street
- Tchoupitoulas Street at Riverbound Calliope Street
- Tchoupitoulas Street at Melpomene Street

Figure 1: River District Overall Study Area