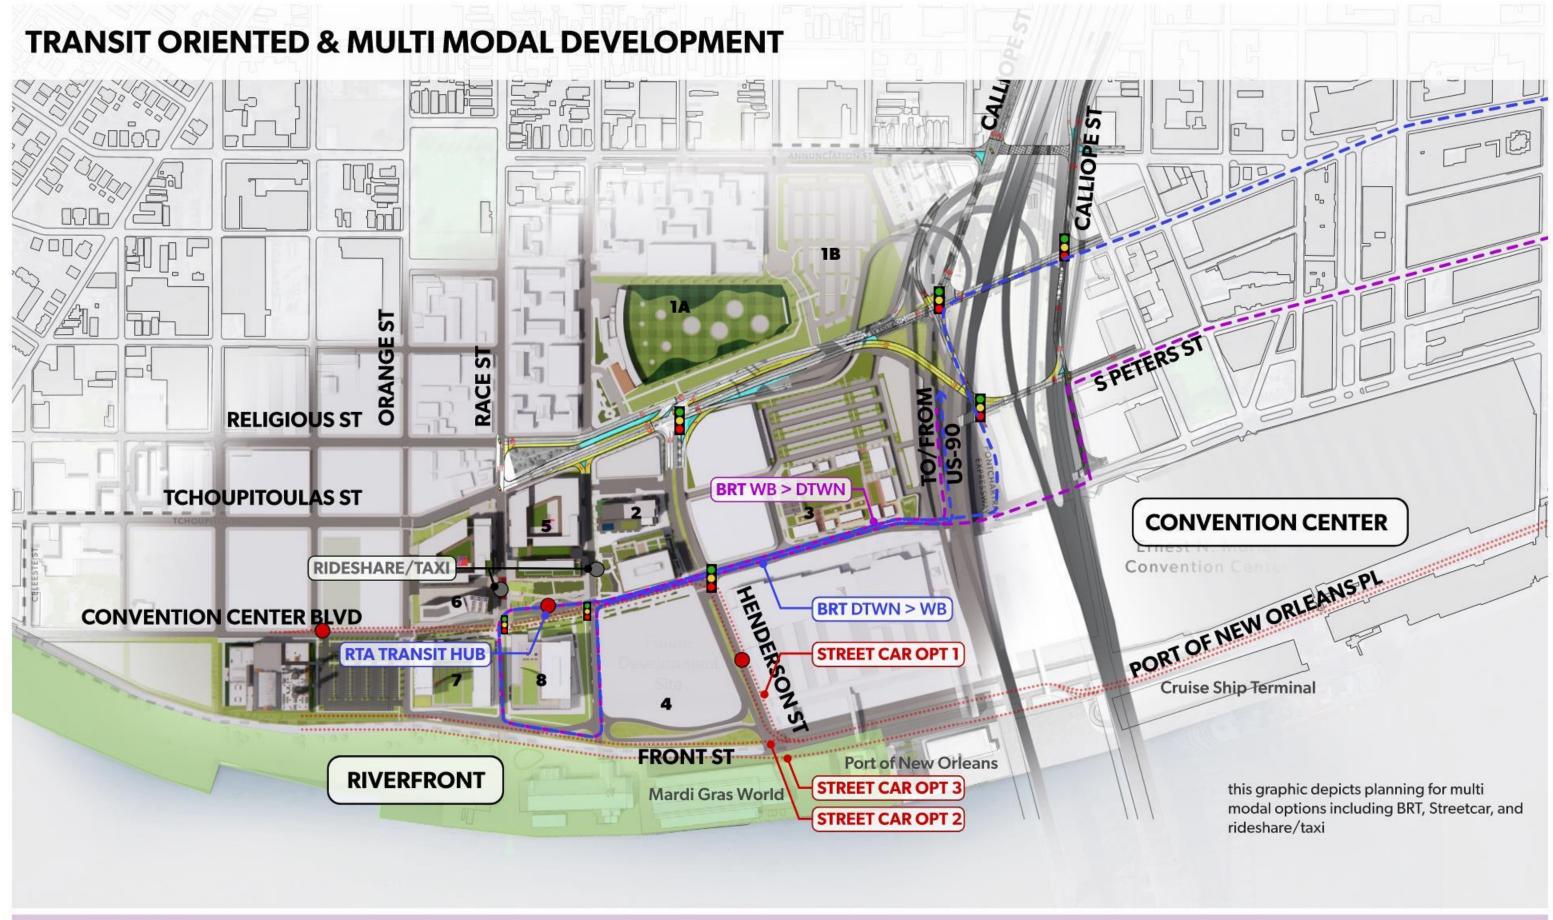

Benefits

Traffic Circulation

Convention Center Service Circulation

Cruise Service Circulation

Cruise Passenger Circulation

Pedestrian & Cycling Circulation

RTA Coordination