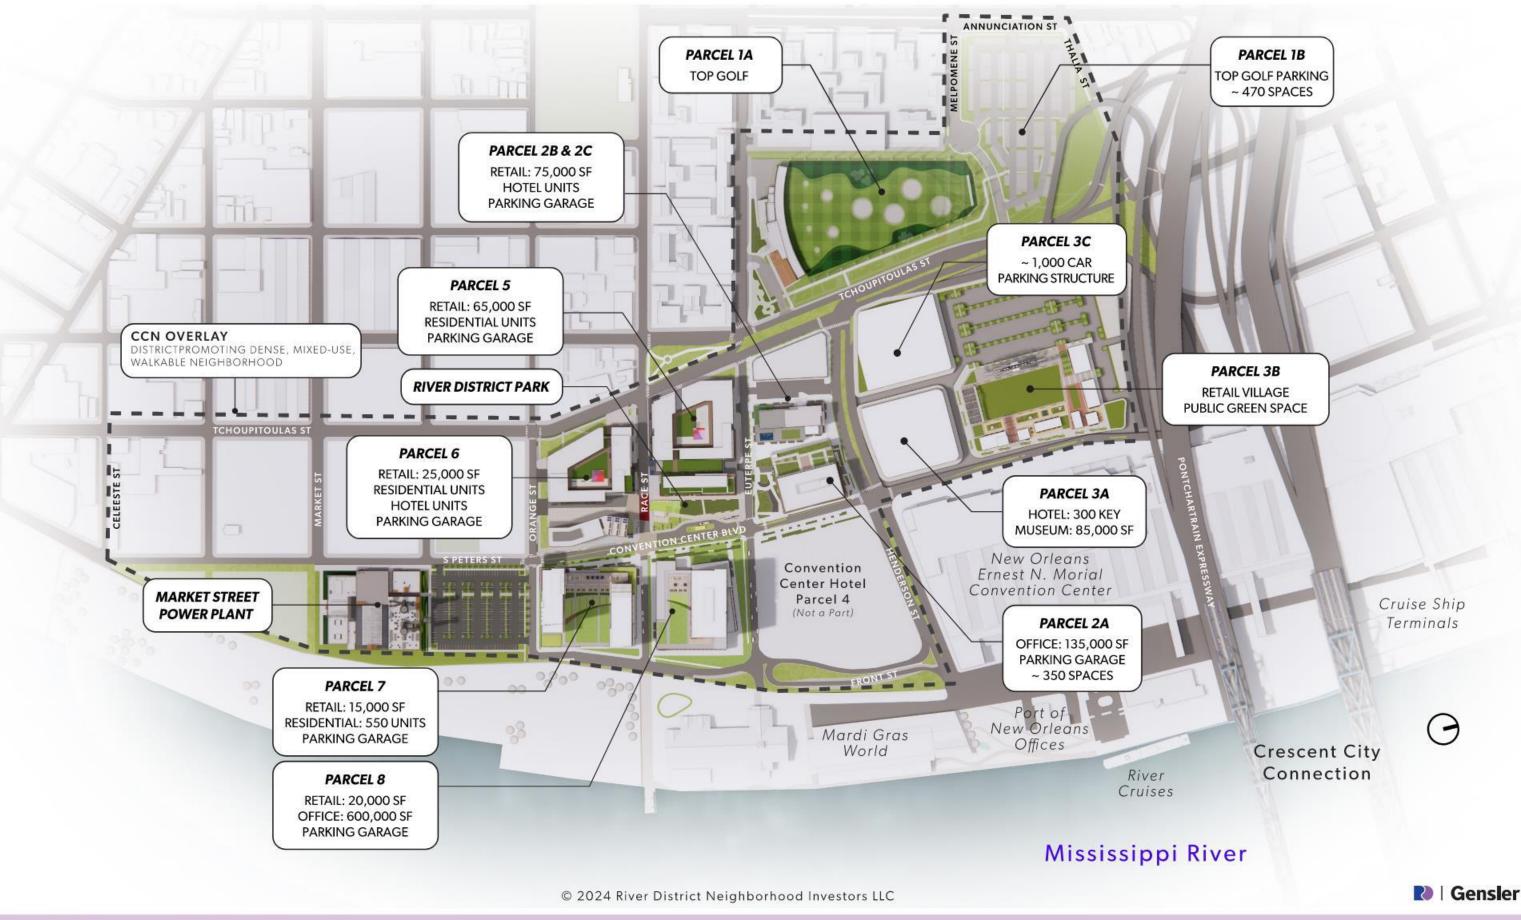

Existing Site Aerial Perspective

River District Master Plan Perspective - Phase I

River District Master Plan - Phase II

River District Master Plan Perspective - Phase II