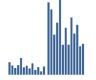

Field observations were completed throughout the study area during both the AM and PM Peak Periods on Thursday, April 27, 2023. The observations were intentionally taken on one of the counting days to ensure that the operations witnessed in the field corresponded directly to the volume data that would be used for the capacity analysis. This overlap allows for the ability to calibrate the existing analysis results to the real-world operations should the analysis software require adjustments to factors such as lane utilization, signal offset and timing inconsistencies with the Traffic Signal Inventories (TSI), and unmet demand volumes at the signalized intersections. Significant unmet demand was observed at the signalized intersections along Tchoupitoulas Street and Calliope Street during the field observations. To account for this in the analysis volumes, unmet demand was added to the raw Turning Movement Counts based on the noted location of the back of the queues during the field observations.