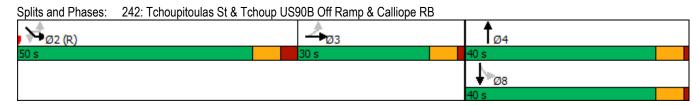

Figure 8: 2023 Existing AM Volumes

Figure 9: 2023 Existing PM Volumes

Figure 10: 2023 AM Top Golf Only Volumes

Figure 11: 2023 PM Top Golf Only Volumes

Figure 12: 2023 AM Full Development Volumes

Figure 13: 2023 PM Full Development Volumes

### **CAPACITY ANALYSIS**

Capacity analysis was completed in Synchro 11 for the studied intersections and in HCS7 for the weave segment along Tchoupitoulas Street between riverbound Calliope Street and Melpomene Street. Analysis results can be found in **Table 5** through **Table 7**. The existing signal timings were maintained for all scenarios. Based on the results outlined in the tables, the Top Golf facility alone will have no significant impact on the

intersection and roadway capacity in the immediate vicinity of the site and will require no signal retiming. Signal retiming may be required once the full development is in place. Detailed capacity results can be found in **Appendix C**.