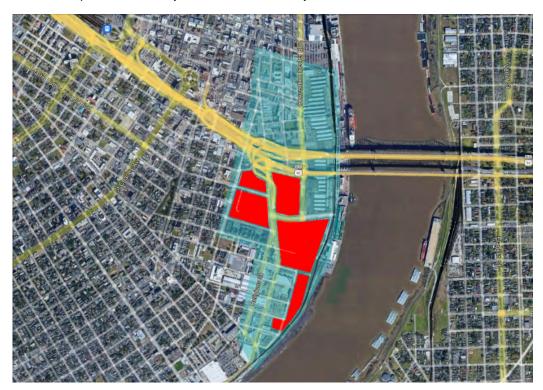

#### STUDY AREA

**Figure 1** shows the project study area in blue with the parcels to be developed as part of this project shown in red. The study area is generally bounded by Camp Street, Tchoupitoulas Street, Jackson Avenue, Julia Street, and the Mississippi River floodwall. The state-maintained roadway facilities within the study area include the US-90 Business Expressway mainline, the Expressway on / off-ramps, and Calliope Street. The parcels to be developed are currently vacant and owned by MCCNO. Parcel 1, the site of the proposed Top Golf facility, has been marked with a yellow star on the map. For this study, capacity analysis will be completed on the intersections immediately surrounding the Top Golf development. The four studied intersections are as follows:

- Annunciation Street at Riverbound Calliope Street
- Annunciation Street at Melpomene Street
- Tchoupitoulas Street at Riverbound Calliope Street
- Tchoupitoulas Street at Melpomene Street

Figure 1: River District Overall Study Area