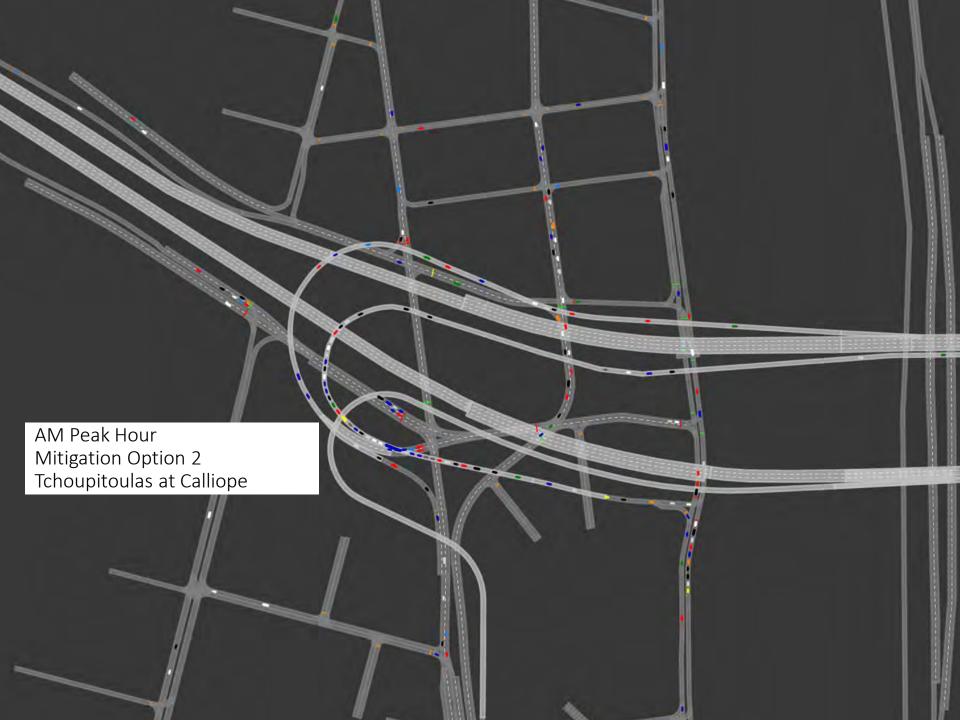

### PROPOSED SITE LAYOUT

**Figure 2** shows the proposed site layout for the Top Golf facility planned for Parcel 1. The main impact of the proposed site layout on the existing roadway network is the proposed relocation of the intersection of Melpomene Street and Tchoupitoulas Street to be approximately 150 feet closer to the intersection of riverbound Calliope Street and Tchoupitoulas Street.

The above-described existing volume development process served as the basis for all the analysis scenario volumes outlined in **Figure 8** through **Figure 13**. Raw counts at each of the studied intersections can be found in **Appendix A** and unmet demand calculations can be found in **Appendix B**.

Figure 8: 2023 Existing AM Volumes

Figure 9: 2023 Existing PM Volumes

Figure 10: 2023 AM Top Golf Only Volumes

Figure 11: 2023 PM Top Golf Only Volumes

Figure 12: 2023 AM Full Development Volumes

Figure 13: 2023 PM Full Development Volumes