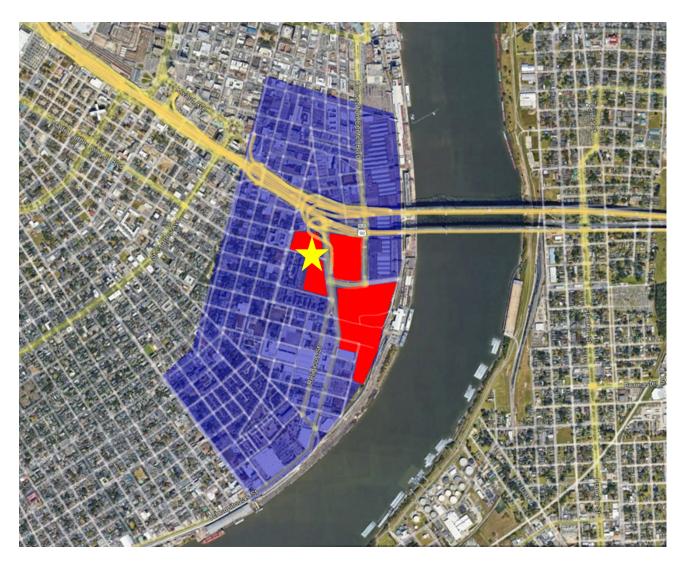

#### STUDY AREA

**Figure 1** shows the project study area in blue with the parcels to be developed as part of this project shown in red. The study area is generally bounded by Camp Street, Tchoupitoulas Street, Jackson Avenue, Julia Street, and the Mississippi River floodwall. The state-maintained roadway facilities within the study area include the US-90 Business Expressway mainline, the Expressway on / off-ramps, and Calliope Street. The parcels to be developed are currently vacant and owned by MCCNO. Parcel 1, the site of the proposed Top Golf facility, has been marked with a yellow star on the map. For this study, capacity analysis will be completed on the intersections immediately surrounding the Top Golf development. The four studied intersections are as follows:

- Annunciation Street at Riverbound Calliope Street
- Annunciation Street at Melpomene Street
- Tchoupitoulas Street at Riverbound Calliope Street
- Tchoupitoulas Street at Melpomene Street

Figure 1: River District Overall Study Area