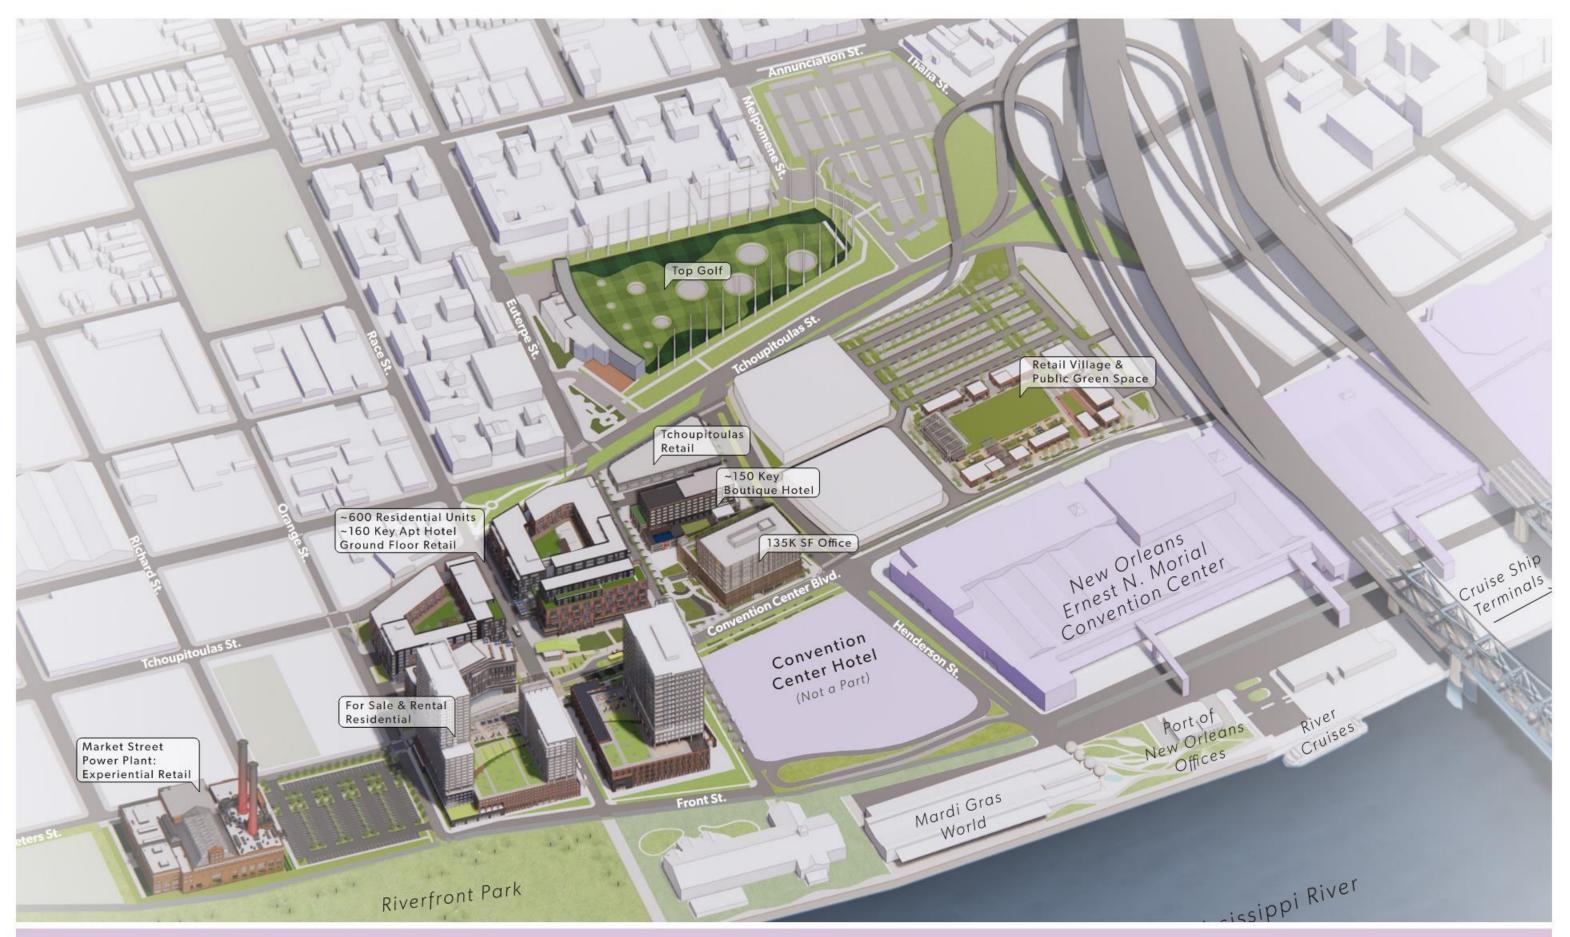

Existing Site Aerial Perspective

River District Master Plan Perspective - Phase I

River District Master Plan - Phase II

River District Master Plan Perspective - Phase II

# **Convention Center Neighborhood (CCN) Overlay Key Points**

Promote the development of the land adjacent to the Convention Center and overlooking the Mississippi River