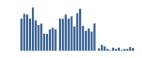

Field observations were completed throughout the study area during both the AM and PM Peak Periods on Thursday, April 27, 2023. The observations were intentionally taken on one of the counting days to ensure that the operations witnessed in the field corresponded directly to the volume data that would be used for the capacity analysis. This overlap allows for the ability to calibrate the existing analysis results to the real-world operations should the analysis software require adjustments to factors such as lane utilization, signal offset and timing inconsistencies with the Traffic Signal Inventories (TSI), and unmet demand volumes at the signalized intersections. Significant unmet demand was observed at the signalized intersections along Tchoupitoulas Street and Calliope Street during the field observations. To account for this in the analysis volumes, unmet demand was added to the raw Turning Movement Counts based on the noted location of the back of the queues during the field observations.