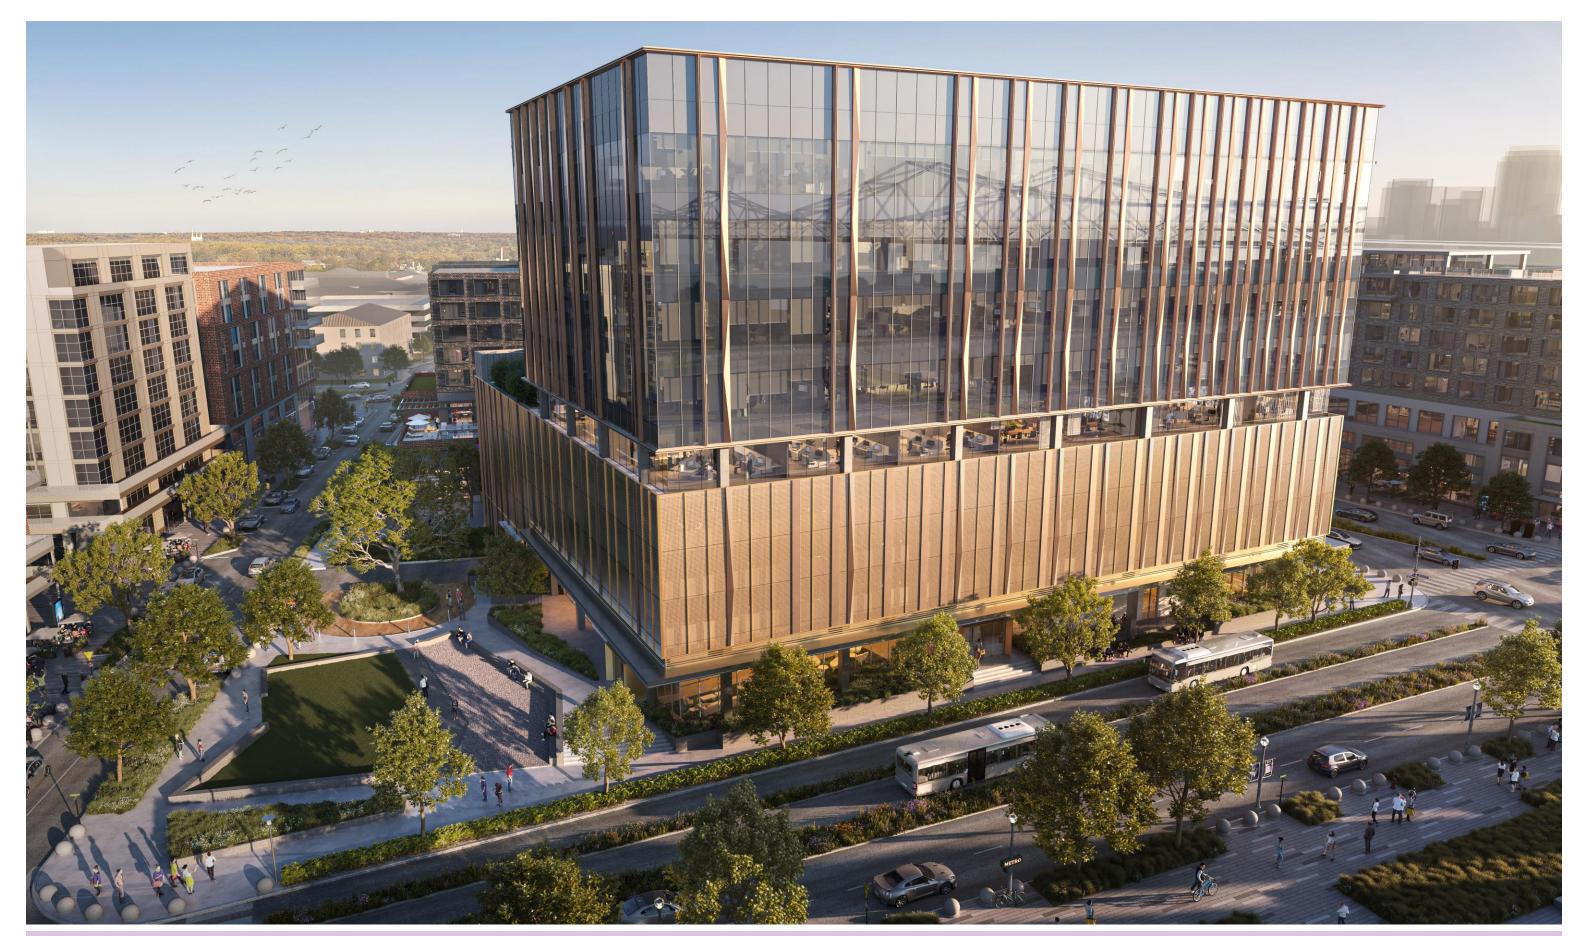

### TRANSIT ORIENTED & MULTI MODAL DEVELOPMENT

Infrastructure Phasing

River District Master Plan - Parcel 2A

Overall View

Massing & Vegetation

Design Inspiration

ST01 MOCA CREAM LIMESTONE

GL01 CLEAR GLAZING

GL02 REFLECTIVE GRAY GLAZING

C01 CONCRETE ARCHITECTURAL FINISH

MT01 LIGHT BRONZE METAL

MT02 SILVER METAL

MT03 PERFORATED LIGHT BRONZE METAL

Exterior Building Material Palette

Convention Center Blvd Elevation Perspective

Corner of Convention Center Blvd & Euterpe St Perspective

Amenity Deck Perspective

Gensler

Corner of Convention Center Blvd & Henderson St Perspective

Parcel 2 Perspective

Lily of the Nile

Agapanthus africanus