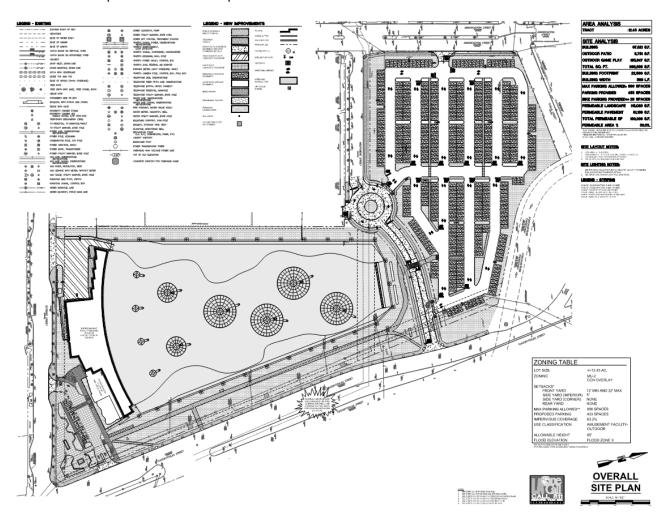

### PROPOSED SITE LAYOUT

**Figure 2** shows the proposed site layout for the Top Golf facility planned for Parcel 1. The main impact of the proposed site layout on the existing roadway network is the proposed relocation of the intersection of Melpomene Street and Tchoupitoulas Street to be approximately 150 feet closer to the intersection of riverbound Calliope Street and Tchoupitoulas Street.

Figure 2: Top Golf Site Plan