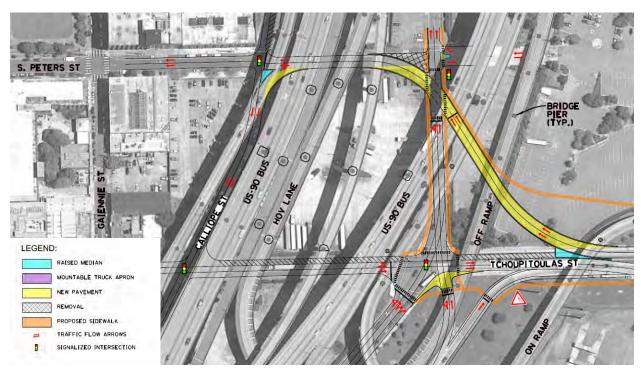

### PROPOSED SITE LAYOUT

**Figure 2** shows the proposed site layout for the Top Golf facility planned for Parcel 1. The main impact of the proposed site layout on the existing roadway network is the proposed relocation of the intersection of Melpomene Street and Tchoupitoulas Street to be approximately 150 feet closer to the intersection of riverbound Calliope Street and Tchoupitoulas Street.

Figure 2: Top Golf Site Plan