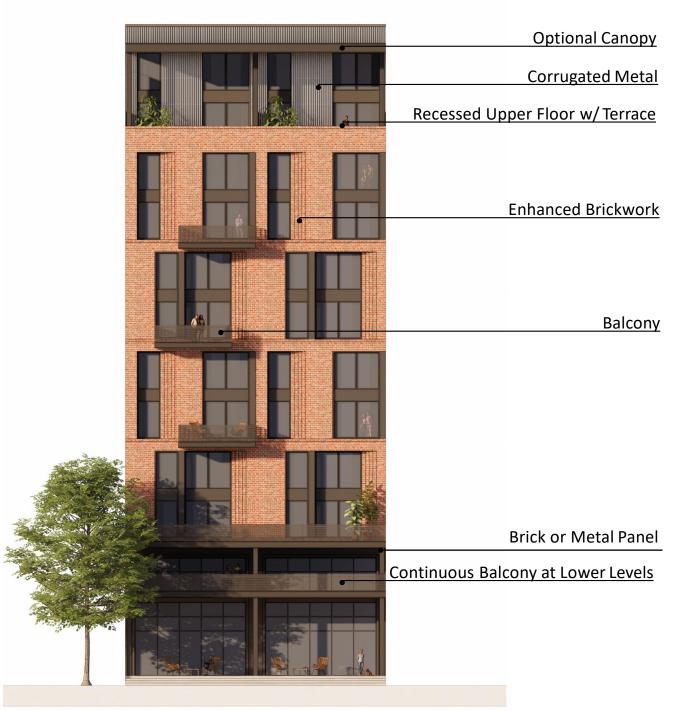

**B. Race Street Facade** 

7-9 levels; all residential

Up to 12 levels residential with ground level retail

Parcels 5 & 6 - Facade Strategy & Design Concepts

Images to Show Façade Treatments and Materiality. Not Construction Drawings.