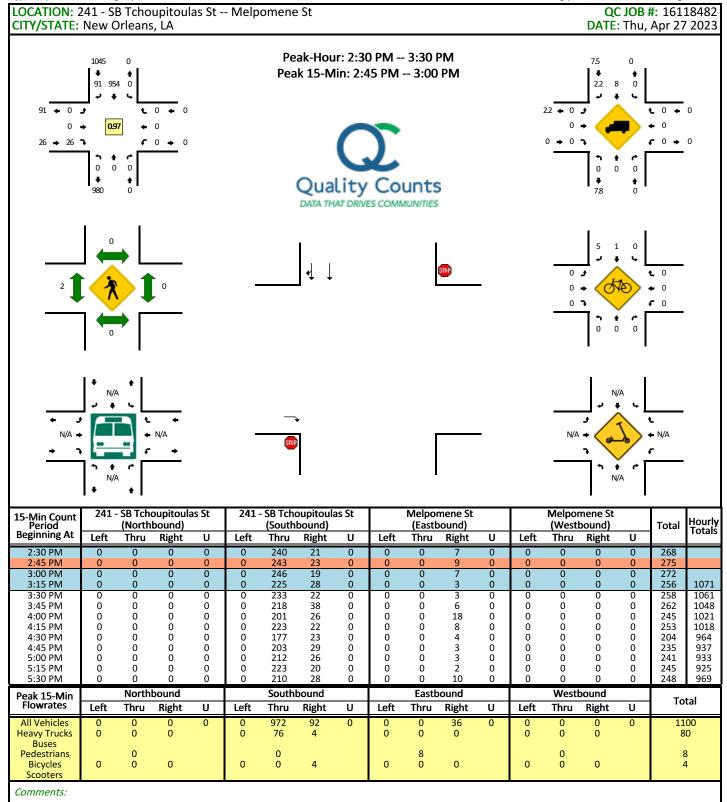

#### **ANALYSIS VOLUMES**

In earlier stages of this project, Stantec hired Quality Counts, LLC. to collect traffic data within the study area. The collected data included 48-hour approach / ramp counts and intersection turning movement counts throughout the study area. All counts were taken between Wednesday, April 26, 2023 and Thursday, April 27, 2023. No counts were taken on holidays and all schools within the study area were verified to be in session during each of the counting periods. Counts were intentionally taken on a day where there was both cruise ship activity at the port and a convention taking place at the Convention Center to represent a typical day for the study area when both facilities are operational. Peak hours were determined from the 48-hour counts and used for the turning movement counting periods. From the turning movement counts, the peak hours were determined to be 7:30-8:30 AM and 2:45-3:45 PM based on the volumes present along Tchoupitoulas Street thru the study area to ensure that the analysis periods accurately reflected the peak operations along the main corridor within the study area.

Field observations were completed throughout the study area during both the AM and PM Peak Periods on Thursday, April 27, 2023. The observations were intentionally taken on one of the counting days to ensure that the operations witnessed in the field corresponded directly to the volume data that would be used for the capacity analysis. This overlap allows for the ability to calibrate the existing analysis results to the real-world operations should the analysis software require adjustments to factors such as lane utilization, signal offset and timing inconsistencies with the Traffic Signal Inventories (TSI), and unmet demand volumes at the signalized intersections. Significant unmet demand was observed at the signalized intersections along Tchoupitoulas Street and Calliope Street during the field observations. To account for this in the analysis volumes, unmet demand was added to the raw Turning Movement Counts based on the noted location of the back of the queues during the field observations.

The above-described existing volume development process served as the basis for all the analysis scenario volumes outlined in **Figure 8** through **Figure 13**. Raw counts at each of the studied intersections can be found in **Appendix A** and unmet demand calculations can be found in **Appendix B**.

Figure 8: 2023 Existing AM Volumes

Figure 9: 2023 Existing PM Volumes

Figure 10: 2023 AM Top Golf Only Volumes

Figure 11: 2023 PM Top Golf Only Volumes

Figure 12: 2023 AM Full Development Volumes

Figure 13: 2023 PM Full Development Volumes