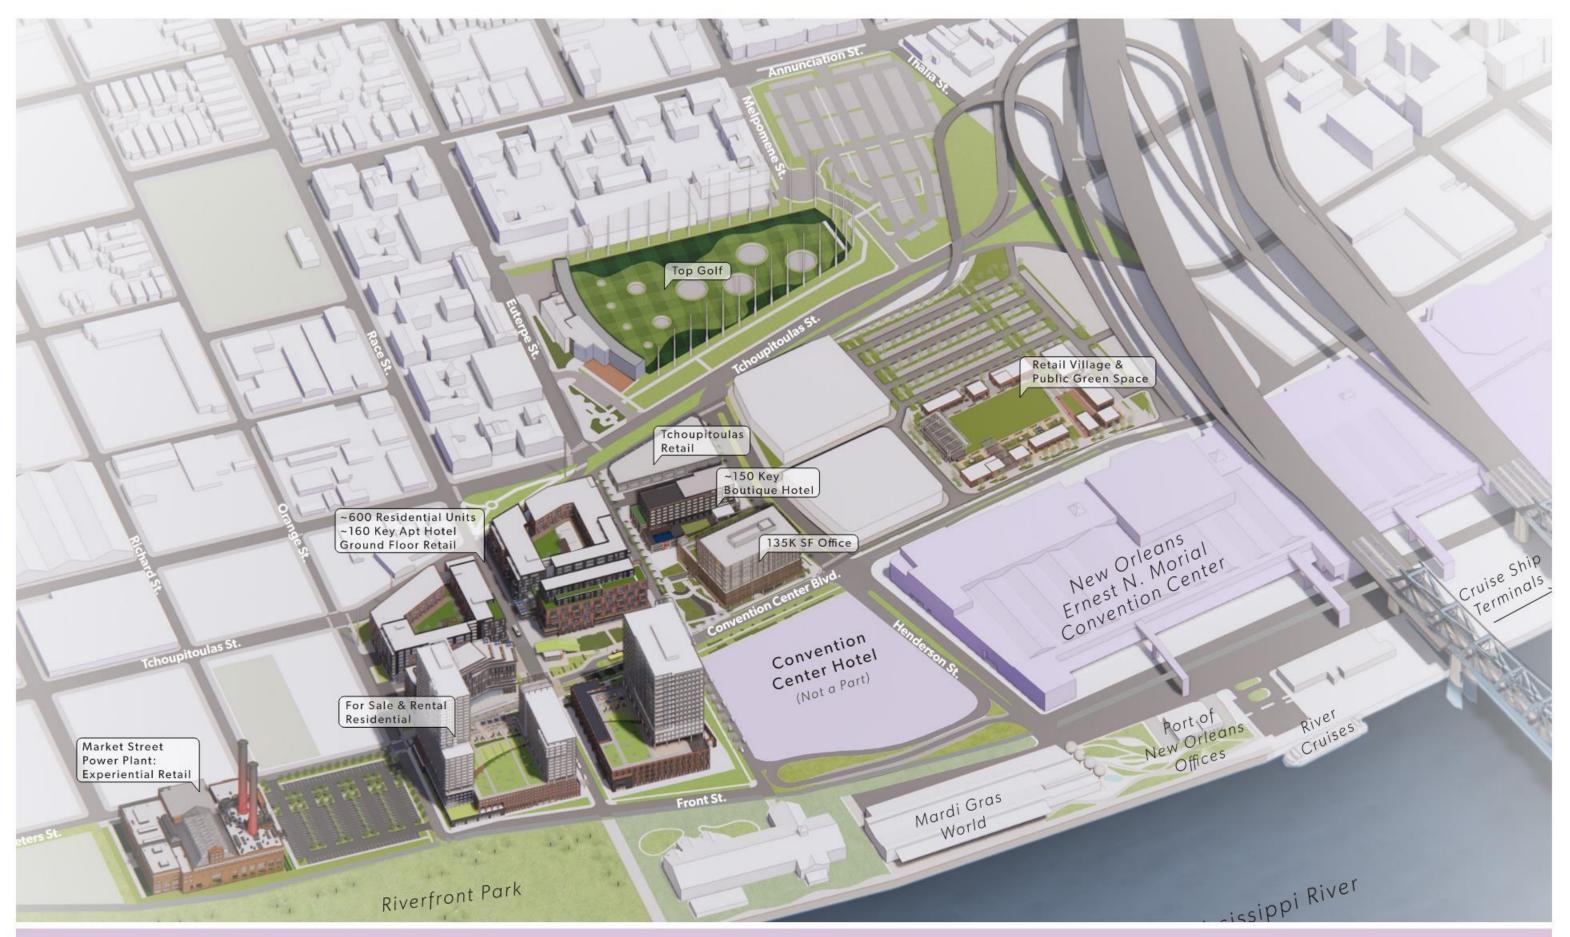

# **CONCEPTUAL IMAGES**

Parcel 5 - Program Summary

EXPLODED DIAGRAM- PHASE 1 EXPLODED DIAGRAM- PHASE 2

Images to Show Façade Treatments and Materiality. Not Construction Drawings.

Brickwork

Continuous Balcony at 2nd Level

**B. Race Street Facade** 

7-9 levels; all residential

Up to 12 levels residential with ground level retail

Parcels 5 & 6 - Facade Strategy & Design Concepts

Images to Show Façade Treatments and Materiality. Not Construction Drawings.

C. Facade at Euterpe Street/Orange Street
Residential above garage

Parcels 5 & 6 - Facade Strategy & Design Concepts