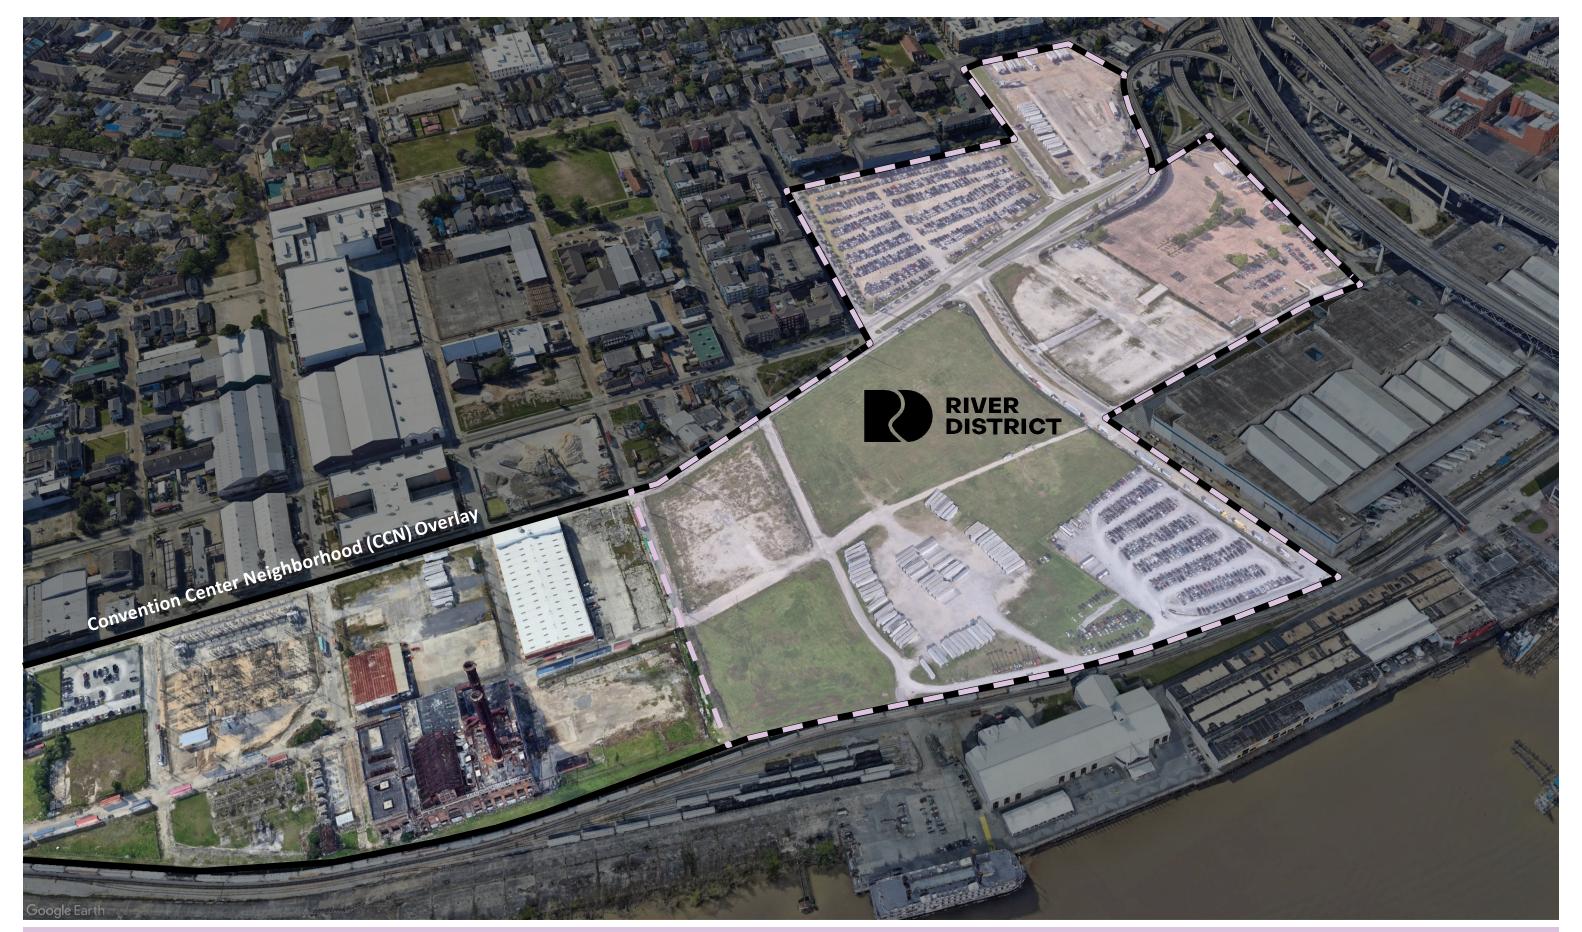

Existing Site Aerial Perspective

River District Master Plan Perspective - Phase I

River District Master Plan - Phase II

River District Master Plan Perspective - Phase II

# **Convention Center Neighborhood (CCN) Overlay Key Points**

Promote the development of the land adjacent to the Convention Center and overlooking the Mississippi River