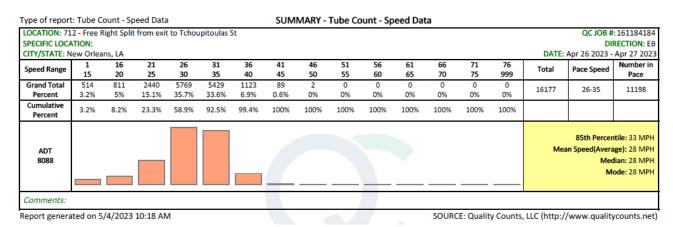

Additionally, travel speeds at this location were collected via tube count during data collection. The data counter location is shown in **Figure 5** below.

**Figure 5: Tube Count Location** 

Speed data for this location shows that the 85th percentile speed on this curve is 33 mph as shown in Figure 6.

Figure 6: Tube Count Speed Data

Based on the geometric and speed data review, an operating speed of 35 mph is appropriate for this location. However, a design speed of 40 mph was used for the stopping sight distance calculation to provide No obstructions were found within the required stopping sight distance of 305 feet, therefore, no issues with the sight lines at the intersection are anticipated as shown in **Figure 7**.