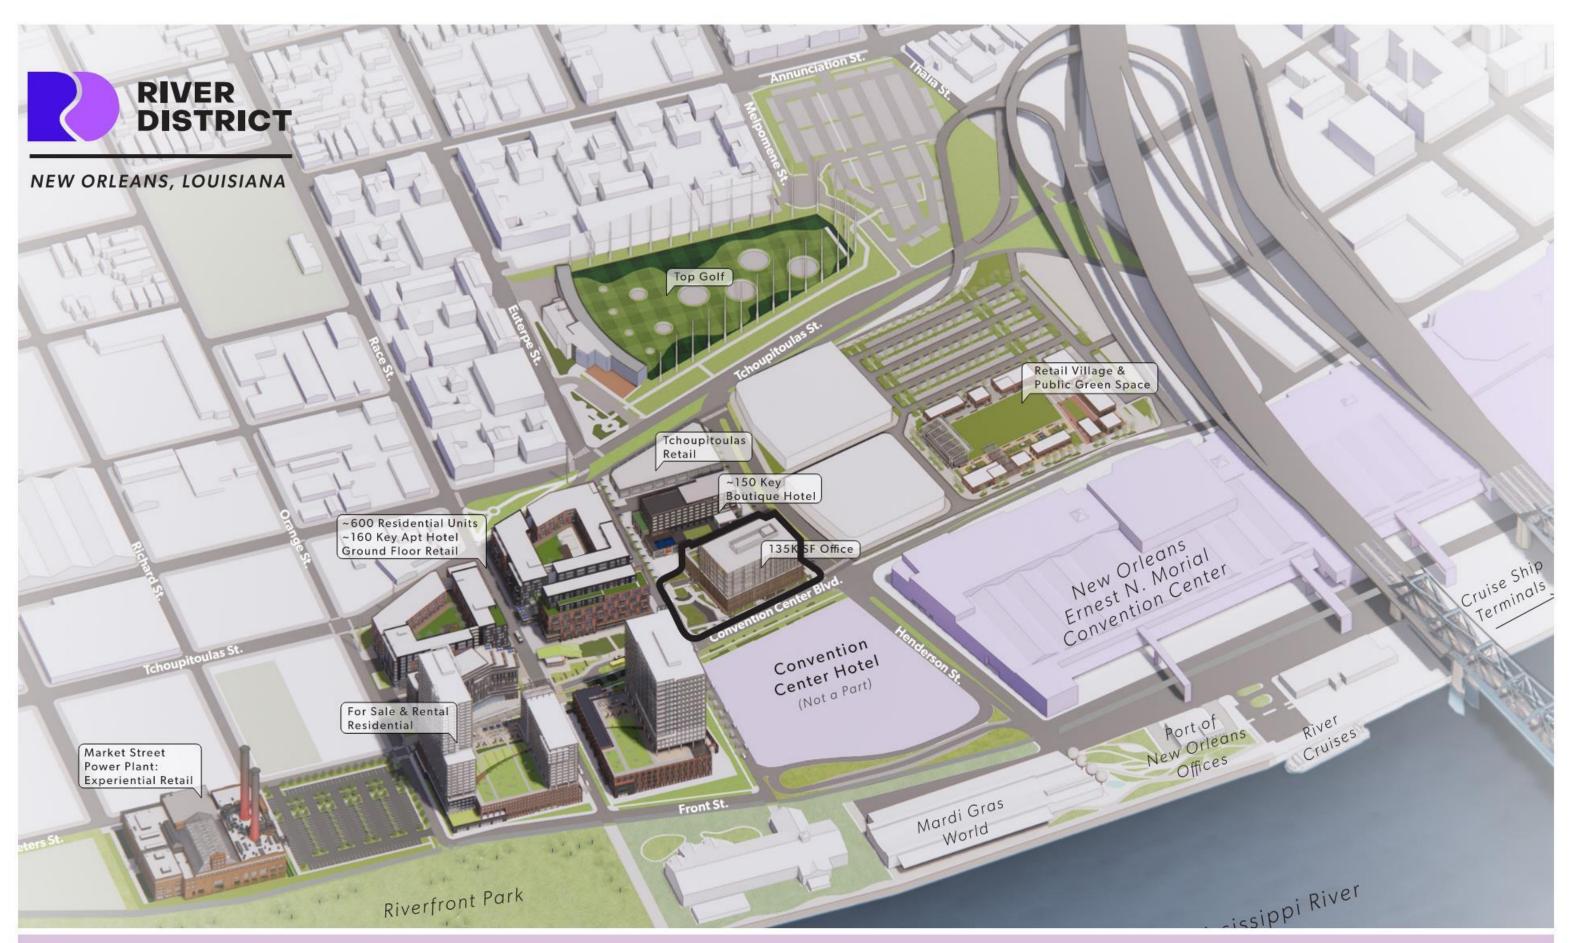

### TRANSIT ORIENTED & MULTI MODAL DEVELOPMENT

Infrastructure Phasing

River District Master Plan - Parcel 2A

Overall View

Massing & Vegetation

Design Inspiration

ST01 MOCA CREAM LIMESTONE

GL01 CLEAR GLAZING

GL02 REFLECTIVE GRAY GLAZING

C01 CONCRETE ARCHITECTURAL FINISH

MT01 LIGHT BRONZE METAL

MT02 SILVER METAL

MT03 PERFORATED LIGHT BRONZE METAL

Exterior Building Material Palette

Convention Center Blvd Elevation Perspective

Corner of Convention Center Blvd & Euterpe St Perspective

Amenity Deck Perspective

Gensler

Corner of Convention Center Blvd & Henderson St Perspective

Parcel 2 Perspective

Lily of the Nile

Agapanthus africanus