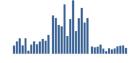

Field observations were completed throughout the study area during both the AM and PM Peak Periods on Thursday, April 27, 2023. The observations were intentionally taken on one of the counting days to ensure that the operations witnessed in the field corresponded directly to the volume data that would be used for the capacity analysis. This overlap allows for the ability to calibrate the existing analysis results to the real-world operations should the analysis software require adjustments to factors such as lane utilization, signal offset and timing inconsistencies with the Traffic Signal Inventories (TSI), and unmet demand volumes at the signalized intersections. Significant unmet demand was observed at the signalized intersections along Tchoupitoulas Street and Calliope Street during the field observations. To account for this in the analysis volumes, unmet demand was added to the raw Turning Movement Counts based on the noted location of the back of the queues during the field observations.