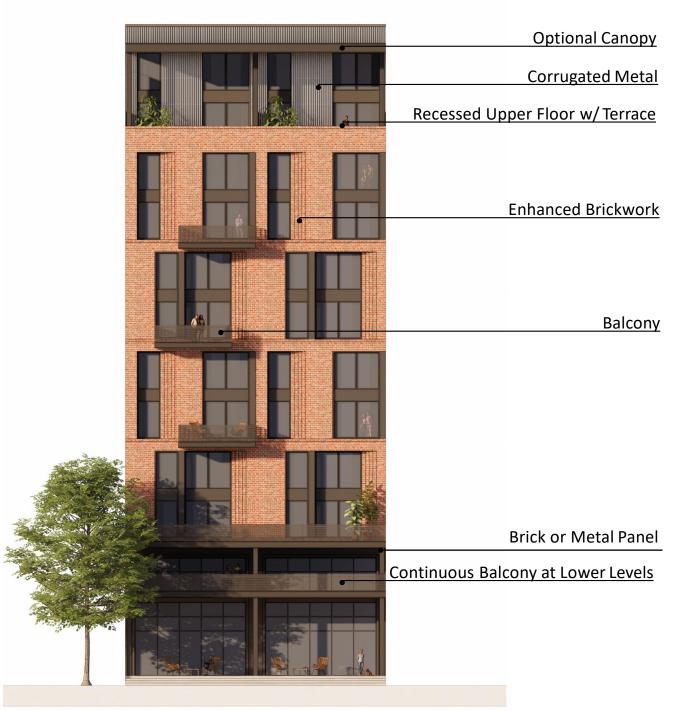

# **CONCEPTUAL IMAGES**

Parcel 5 - Program Summary

EXPLODED DIAGRAM- PHASE 1 EXPLODED DIAGRAM- PHASE 2

Images to Show Façade Treatments and Materiality. Not Construction Drawings.

Brickwork

Continuous Balcony at 2nd Level

**B. Race Street Facade** 

7-9 levels; all residential

Up to 12 levels residential with ground level retail

Parcels 5 & 6 - Facade Strategy & Design Concepts

Images to Show Façade Treatments and Materiality. Not Construction Drawings.