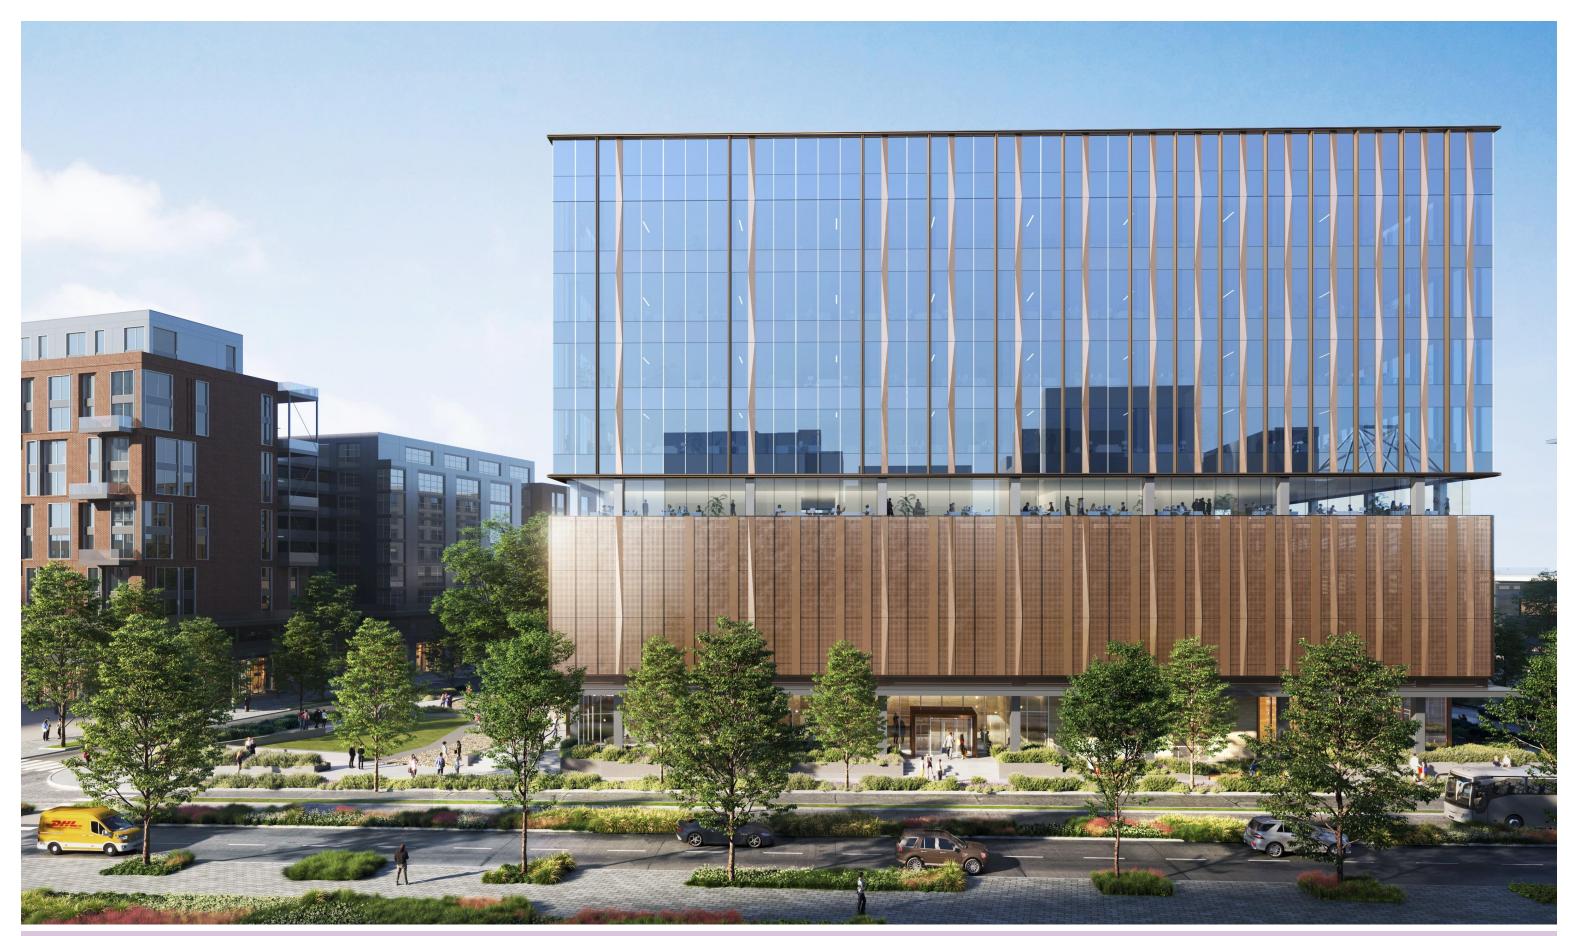

### TRANSIT ORIENTED & MULTI MODAL DEVELOPMENT

Infrastructure Phasing

River District Master Plan - Parcel 2A

Overall View

Massing & Vegetation

Design Inspiration

ST01 MOCA CREAM LIMESTONE

GL01 CLEAR GLAZING

GL02 REFLECTIVE GRAY GLAZING

C01 CONCRETE ARCHITECTURAL FINISH

MT01 LIGHT BRONZE METAL

MT02 SILVER METAL

MT03 PERFORATED LIGHT BRONZE METAL

Exterior Building Material Palette

Convention Center Blvd Elevation Perspective

Corner of Convention Center Blvd & Euterpe St Perspective

Amenity Deck Perspective

Gensler

Corner of Convention Center Blvd & Henderson St Perspective

Parcel 2 Perspective

Lily of the Nile

Agapanthus africanus