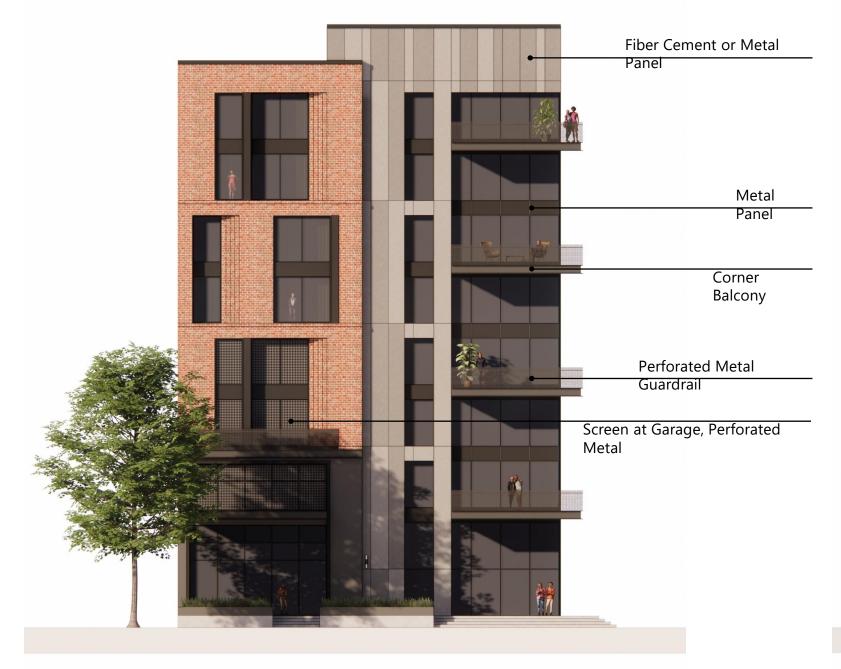

**B. Race Street Facade** 

7-9 levels; all residential

Up to 12 levels residential with ground level retail

Parcels 5 & 6 - Facade Strategy & Design Concepts

Images to Show Façade Treatments and Materiality. Not Construction Drawings.