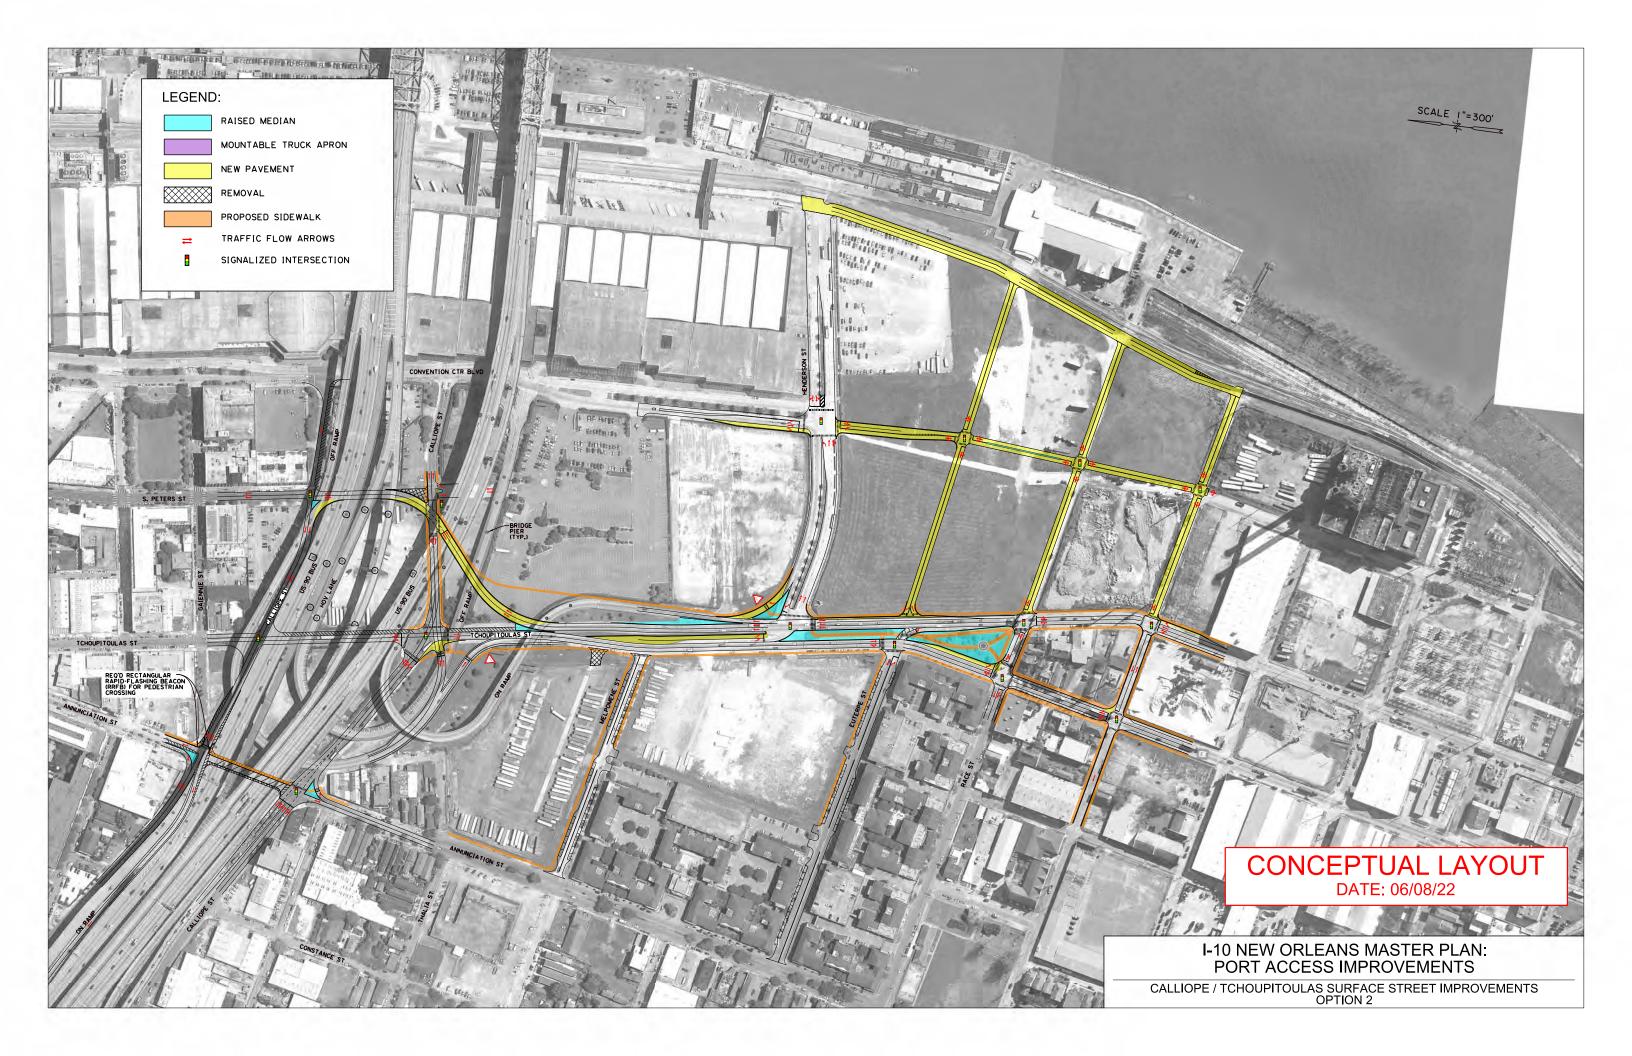

#### INTRODUCTION

River District Neighborhood Investors, Inc. plan to build a new mixed-use neighborhood development across a total of 45-acres just south of the US-90 Business Expressway near the Ernest N. Morial Convention Center (MCCNO) in New Orleans, LA. The development will include construction of new streets to tie into the existing street grid, including both local and state-maintained facilities. This report summarizes a supplemental traffic impact analysis that was completed for the proposed Top Golf facility planned for Parcel 1 of the development to determine if the developers may proceed with construction of the Top Golf facility prior to the approval of the rest of the development. The analysis includes sight triangle analysis for the proposed relocation of the Melpomene Street at Tchoupitoulas Street intersection, trip generation for the site, volume development for each analyzed scenario, Synchro capacity analysis for the surrounding intersections, and HCS weave analysis for the segment of Tchoupitoulas Street between the intersections of riverbound Calliope Street and Melpomene Street.

#### STUDY AREA

**Figure 1** shows the project study area in blue with the parcels to be developed as part of this project shown in red. The study area is generally bounded by Camp Street, Tchoupitoulas Street, Jackson Avenue, Julia Street, and the Mississippi River floodwall. The state-maintained roadway facilities within the study area include the US-90 Business Expressway mainline, the Expressway on / off-ramps, and Calliope Street. The parcels to be developed are currently vacant and owned by MCCNO. Parcel 1, the site of the proposed Top Golf facility, has been marked with a yellow star on the map. For this study, capacity analysis will be completed on the intersections immediately surrounding the Top Golf development. The four studied intersections are as follows:

- Annunciation Street at Riverbound Calliope Street
- Annunciation Street at Melpomene Street
- Tchoupitoulas Street at Riverbound Calliope Street
- Tchoupitoulas Street at Melpomene Street

Figure 1: River District Overall Study Area