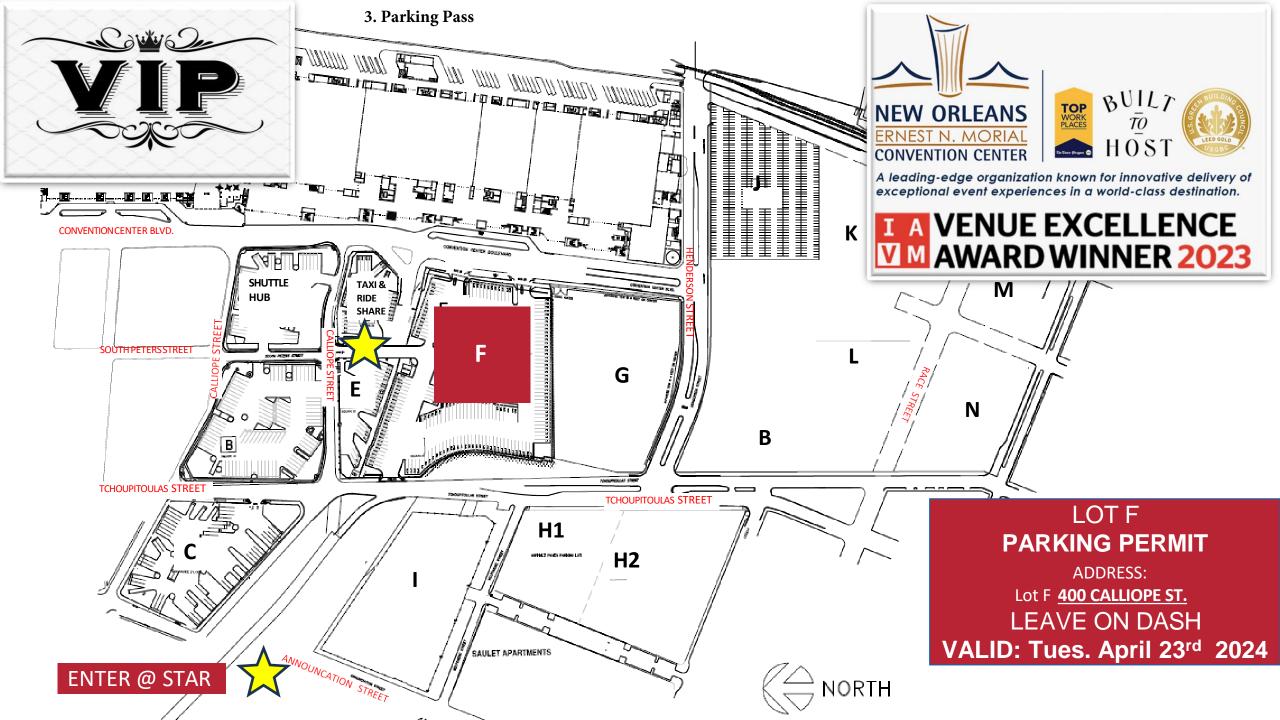

livered through First Class U.S. Mail to provide you with information about the Development Master Plan and opportunities for SEB-DBE businesses. Please contact me if you have any questions or comments or need special accommodations to attend the meeting. The Development Master Plan will be submitted to the City Planning Commission for design review.

Sincerely,

Alison Hartman
Operations Manager

alison@riverdistrictnola.com

Cluson Hartman

#### **River District Neighborhood Investors LLC**

Shawn Barney - CLB Porter | Robert S. Boh - Boh Bros. | Brian Gibbs - BG Development | Lauren Gibbs - Gibbs Construction | Tara Hernandez - JCH Properties+ | Louis Lauricella - Lauricella Land | Chris Maguire - Cypress Equities | Michael Meredith - VPG Construction | Nicole Webre - Webre Consulting



| Project Name/Location: | RDNI Development | Master Plan |
|------------------------|------------------|-------------|
|------------------------|------------------|-------------|

Meeting Date/Time: Tuesday, April 23, 2024 6:00 p.m.

Meeting Location: Ernest N. Morial Convention Center

| Name               | Organization                         | Address                | City, State, & Zip