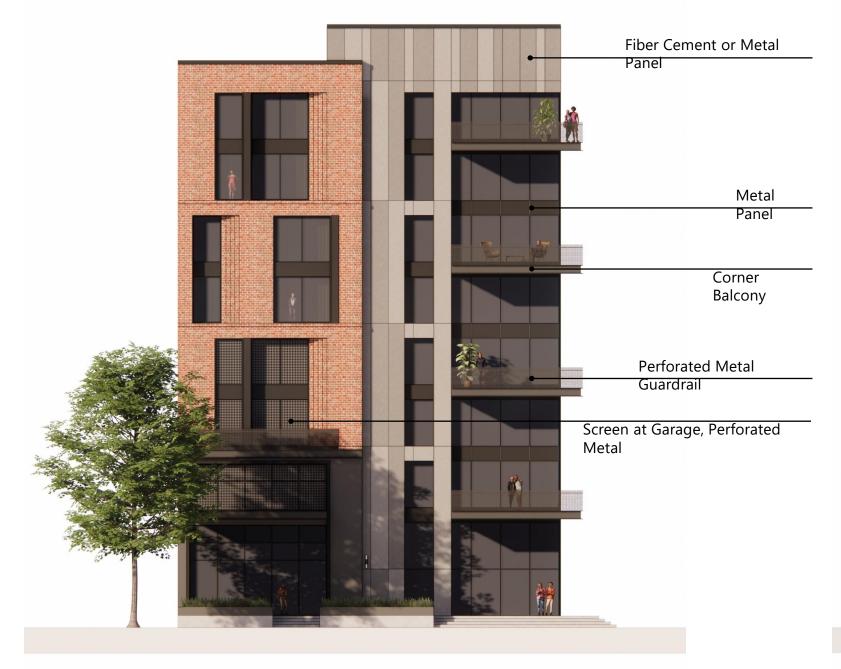

# **CONCEPTUAL IMAGES**

Parcel 5 - Program Summary

EXPLODED DIAGRAM- PHASE 1 EXPLODED DIAGRAM- PHASE 2

Images to Show Façade Treatments and Materiality. Not Construction Drawings.

Brickwork

Continuous Balcony at 2nd Level

**B. Race Street Facade** 

7-9 levels; all residential

Up to 12 levels residential with ground level retail

Parcels 5 & 6 - Facade Strategy & Design Concepts

Images to Show Façade Treatments and Materiality. Not Construction Drawings.

C. Facade at Euterpe Street/Orange Street
Residential above garage

Parcels 5 & 6 - Facade Strategy & Design Concepts