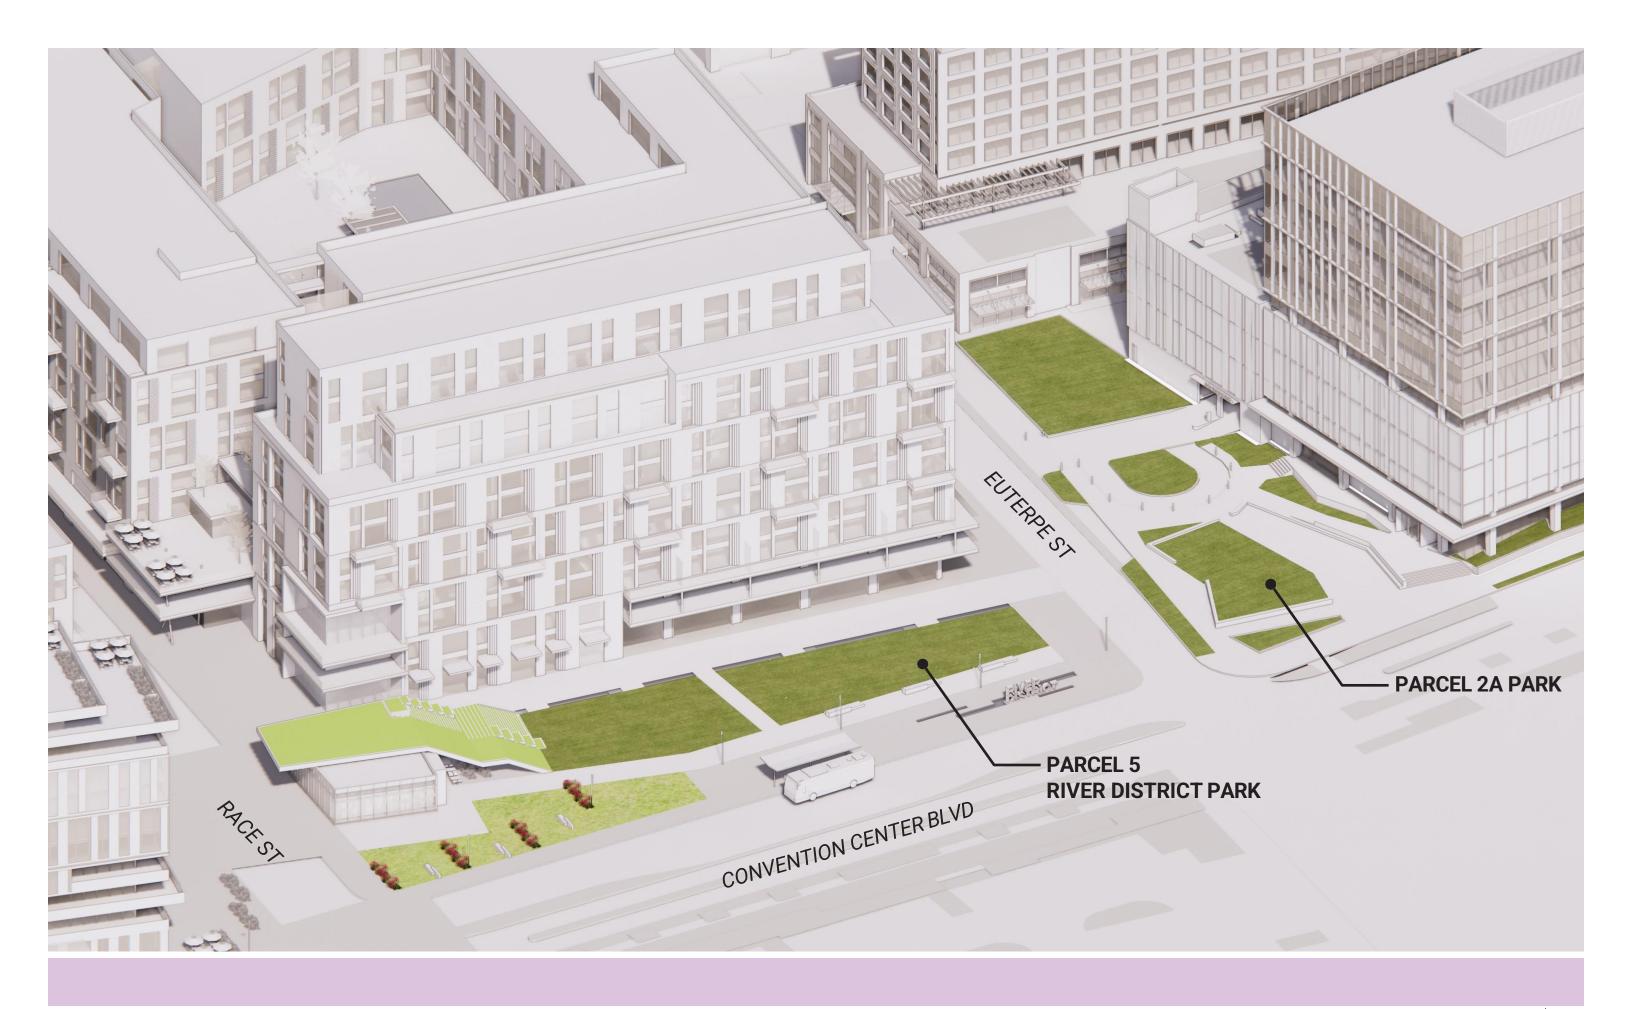

## **PUBLIC OPEN SPACE**

River District - Public Benefits

# **DISTRICT-BASED STORMWATER MANAGEMENT** WATER COMES OFF OF ROOF AND STREETS WATER IS TREATED AT THE STREET INLET, DRAINS TO THE STORAGE AREA UNDER PARK WATER RETURNS TO CITY SYSTEM AFTER STORM EVENT HAS PASSED STORAGE AND FURTHER 3. TREATMENT UNDER PARK River District - Public

Benefits

Traffic Circulation

Convention Center Service Circulation

Cruise Service Circulation

Cruise Passenger Circulation

Pedestrian & Cycling Circulation

RTA Coordination