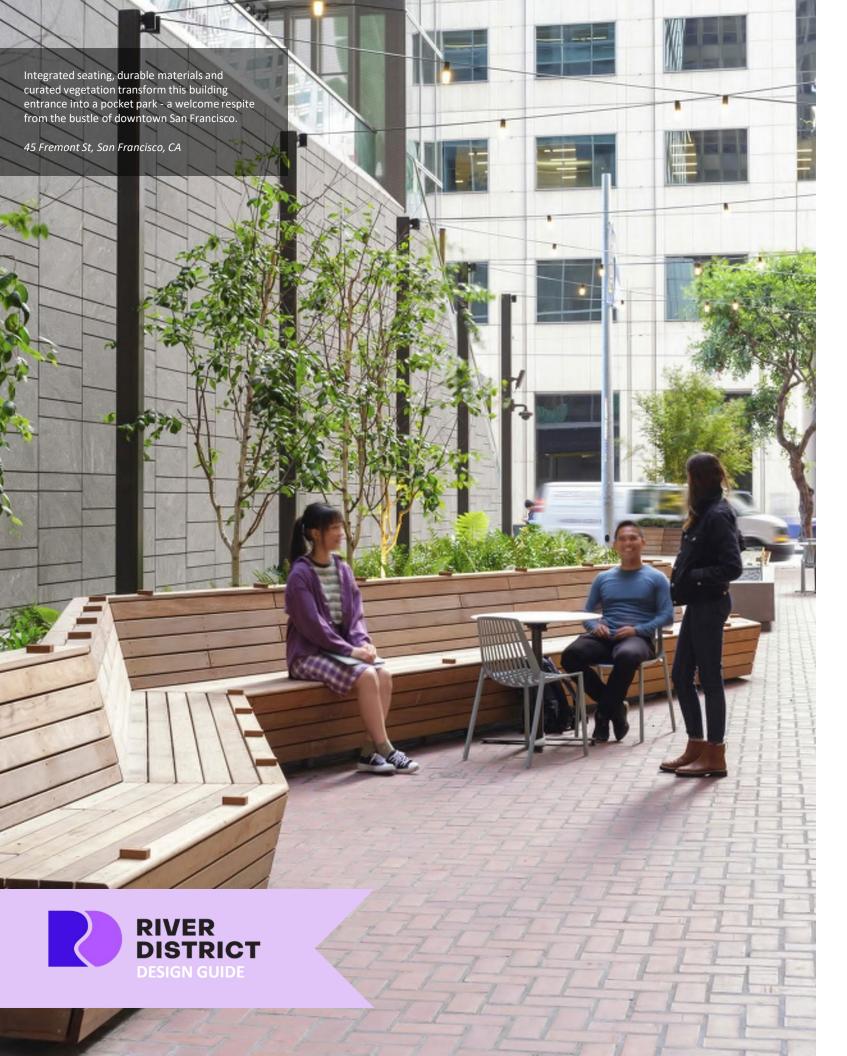

**LS.05** To complement the site's industrial materiality, refined textures and warm materials should be used at touch points such as seating, walls, benches and public furnishings.

**LS.06** River District landscape materials should echo the District's commitment to sustainability and be locally sourced, recycled and durable, with low embodied energy.