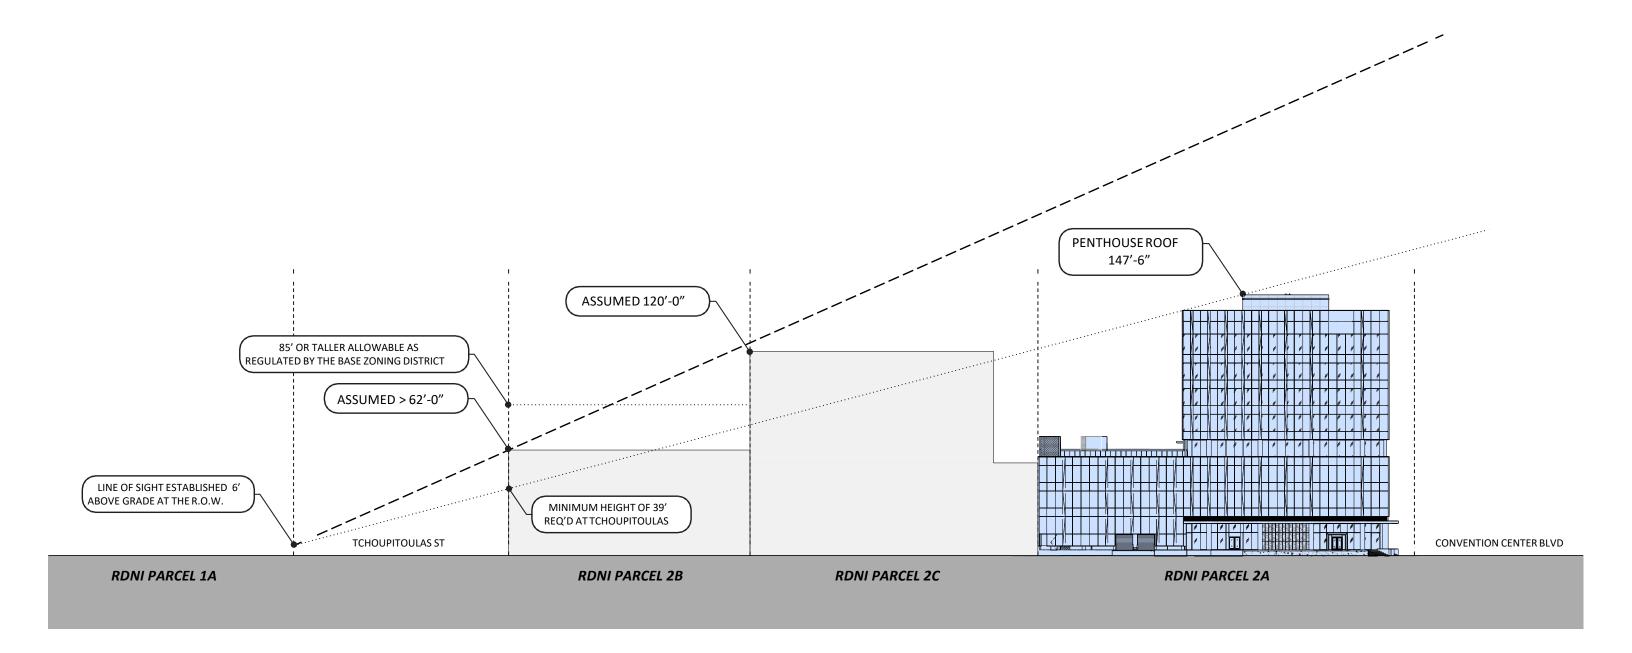

ver District Master Plan - Phase II



River District Master Plan Perspective - Phase II



# **Convention Center Neighborhood (CCN) Overlay Key Points**

Promote the development of the land adjacent to the Convention Center and overlooking the Mississippi River

#### Create a neighborhood that is:

- Inclusive
- Walkable
- Mixed-use
- Mixed-income

### Provide public benefits such as:

- Open spaces
- District-based stormwater management systems
- Multi-modal transportation opportunities
- Affordable & workforce housing
- Development tailored building design standards

#### Accomplished through allowances for:

- Height regulations
- Bulk & yard regulations
- Parking requirements
- Permitted & conditional uses



**CZO Text Amendment** 



Maximum Building Height Envelopes - Perspective







## **PUBLIC OPEN SPACE**



River District - Public Benefits

# **DISTRICT-BASED STORMWATER MANAGEMENT** WATER COMES OFF OF ROOF AND STREETS WATER IS TREATED AT THE STREET INLET, DRAINS TO THE STORAGE AREA UNDER PARK WATER RETURNS TO CITY SYSTEM AFTER STORM EVENT HAS PASSED STORAGE AND FURTHER 3. TREATMENT UNDER PARK River District - Public

Benefits



Traffic Circulation



Convention Center Service Circulation



Cruise Service Circulation



Cruise Passenger Circulation



Pedestrian & Cycling Circulation



RTA Coordination



### **AFFORDABLE & WORKFORCE HOUSING**



River District - Public Benefits



### **PRIME-3 Revised Timeline**

Wednesday, 10 April 2024—Due to the potential power outages resulting from inclement weather, the PRIME 3 deadline application has been extended