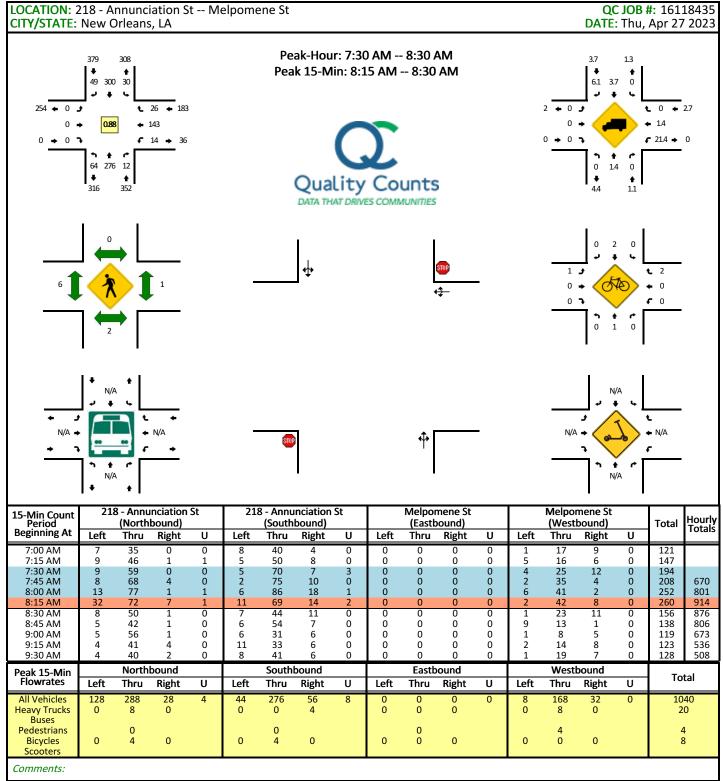

#### **ANALYSIS VOLUMES**

In earlier stages of this project, Stantec hired Quality Counts, LLC. to collect traffic data within the study area. The collected data included 48-hour approach / ramp counts and intersection turning movement counts throughout the study area. All counts were taken between Wednesday, April 26, 2023 and Thursday, April 27, 2023. No counts were taken on holidays and all schools within the study area were verified to be in session during each of the counting periods. Counts were intentionally taken on a day where there was both cruise ship activity at the port and a convention taking place at the Convention Center to represent a typical day for the study area when both facilities are operational. Peak hours were determined from the 48-hour counts and used for the turning movement counting periods. From the turning movement counts, the peak hours were determined to be 7:30-8:30 AM and 2:45-3:45 PM based on the volumes present along Tchoupitoulas Street thru the study area to ensure that the analysis periods accurately reflected the peak operations along the main corridor within the study area.

Field observations were completed throughout the study area during both the AM and PM Peak Periods on Thursday, April 27, 2023. The observations were intentionally taken on one of the counting days to ensure that the operations witnessed in the field corresponded directly to the volume data that would be used for the capacity analysis. This overlap allows for the ability to calibrate the existing analysis results to the real-world operations should the analysis software require adjustments to factors such as lane utilization, signal offset and timing inconsistencies with the Traffic Signal Inventories (TSI), and unmet demand volumes at the signalized intersections. Significant unmet demand was observed at the signalized intersections along Tchoupitoulas Street and Calliope Street during the field observations. To account for this in the analysis volumes, unmet demand was added to the raw Turning Movement Counts based on the noted location of the back of the queues during the field observations.

Figure 8: 2023 Existing AM Volumes

Figure 9: 2023 Existing PM Volumes

Figure 10: 2023 AM Top Golf Only Volumes

Figure 11: 2023 PM Top Golf Only Volumes

Figure 12: 2023 AM Full Development Volumes

Figure 13: 2023 PM Full Development Volumes