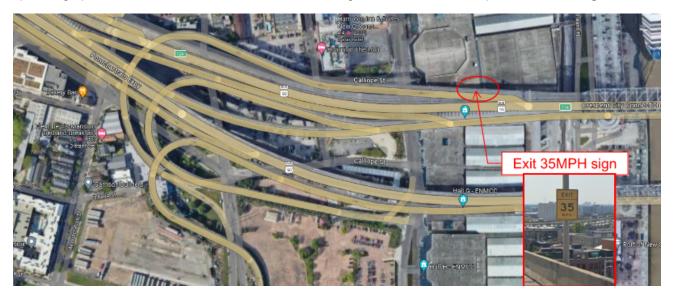

Multiple parameters affect ramp geometric design, including type of interchange, selected design speed, and corresponding geometric elements such as radius, superelevation, and sight distance. There is an exit ramp speed sign prior to the exit from US 90 Business, advising drivers to exit at 35 mph as shown in **Figure 3**.

Figure 3: Tchoupitoulas Street Exit Signage

The curvature of this ramp is consistent with loop ramp design. Loop ramps are generally designed for speeds between 20 and 30mph, according to AASHTO's *A Policy on Geometric Design of Highways and Streets* (2018) Section 10.9.6.2 as shown in **Figure 4**. A second advisory sign is located prior to the loop curvature advising drivers to travel at 30 mph.