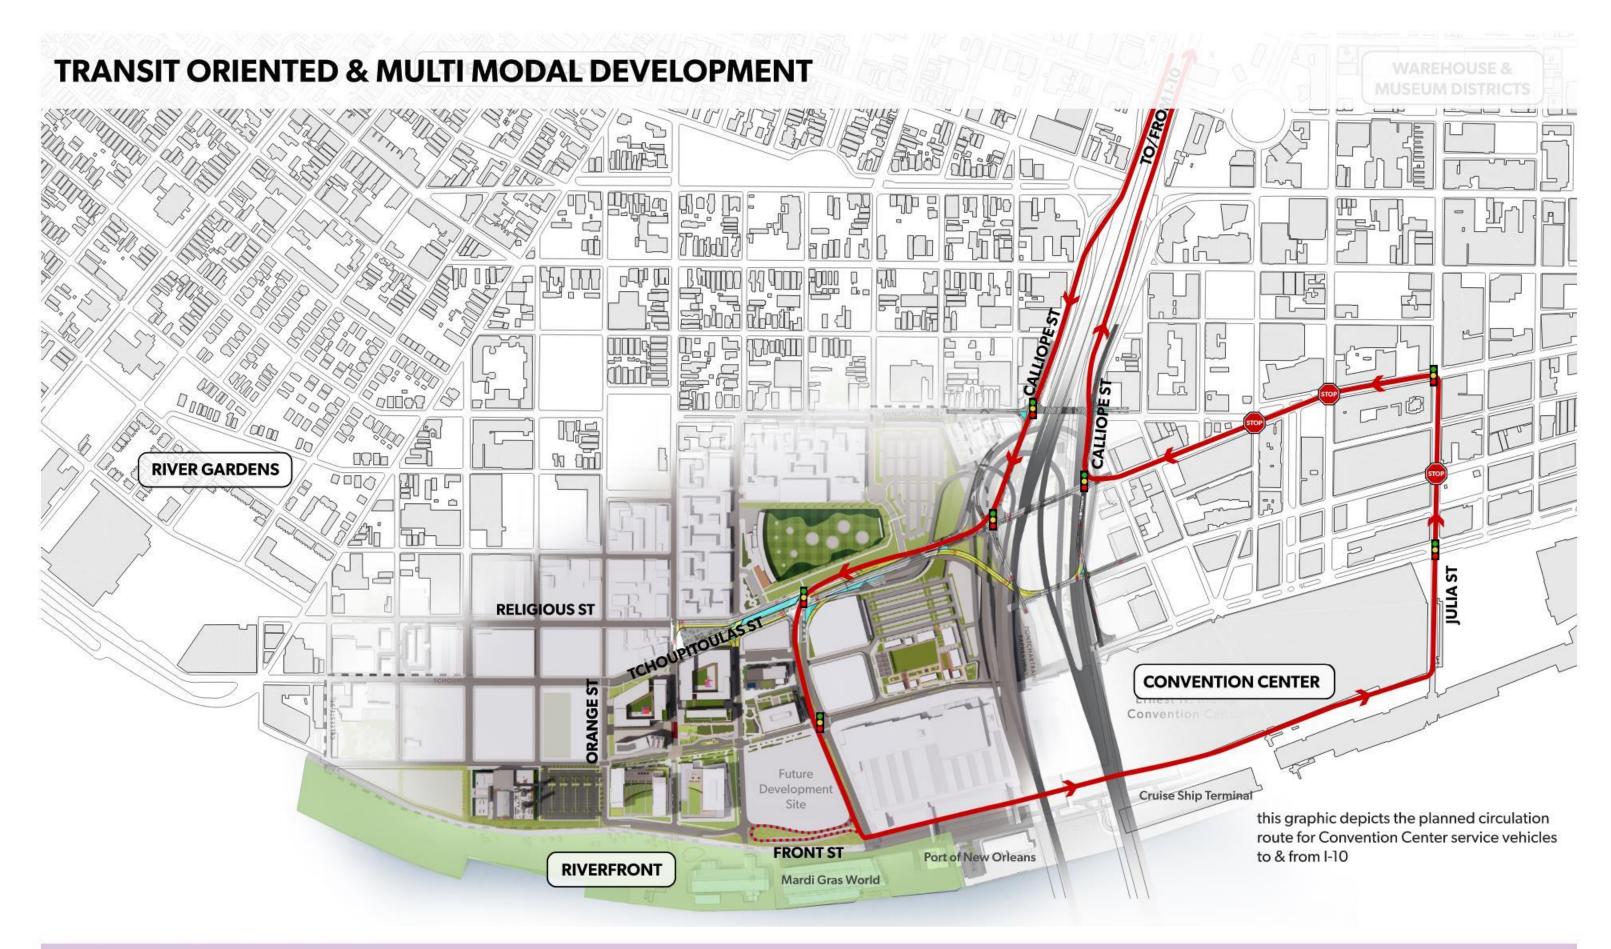

Benefits

Traffic Circulation

Convention Center Service Circulation

Cruise Service Circulation

Cruise Passenger Circulation

Pedestrian & Cycling Circulation

RTA Coordination