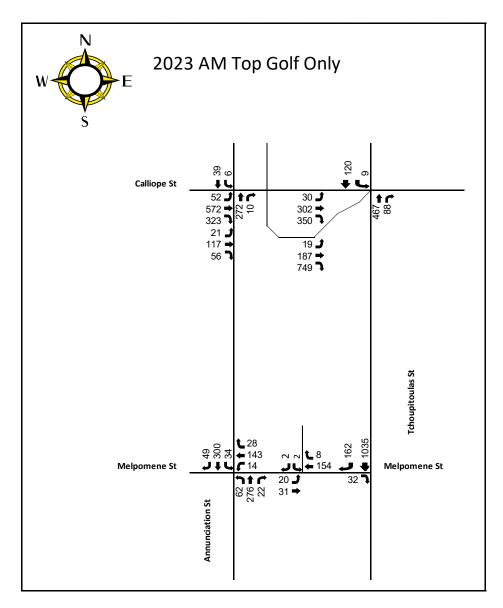

Figure 8: 2023 Existing AM Volumes

Figure 9: 2023 Existing PM Volumes

Figure 10: 2023 AM Top Golf Only Volumes

Figure 11: 2023 PM Top Golf Only Volumes

Figure 12: 2023 AM Full Development Volumes

Figure 13: 2023 PM Full Development Volumes