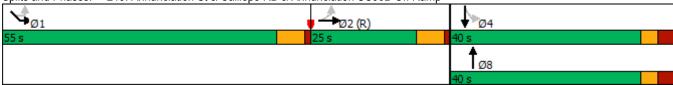

Figure 8: 2023 Existing AM Volumes

Figure 9: 2023 Existing PM Volumes

Figure 10: 2023 AM Top Golf Only Volumes

Figure 11: 2023 PM Top Golf Only Volumes

Figure 12: 2023 AM Full Development Volumes

Figure 13: 2023 PM Full Development Volumes

### **CAPACITY ANALYSIS**

Capacity analysis was completed in Synchro 11 for the studied intersections and in HCS7 for the weave segment along Tchoupitoulas Street between riverbound Calliope Street and Melpomene Street. Analysis results can be found in **Table 5** through **Table 7**. The existing signal timings were maintained for all scenarios. Based on the results outlined in the tables, the Top Golf facility alone will have no significant impact on the

intersection and roadway capacity in the immediate vicinity of the site and will require no signal retiming. Signal retiming may be required once the full development is in place. Detailed capacity results can be found in **Appendix C**.