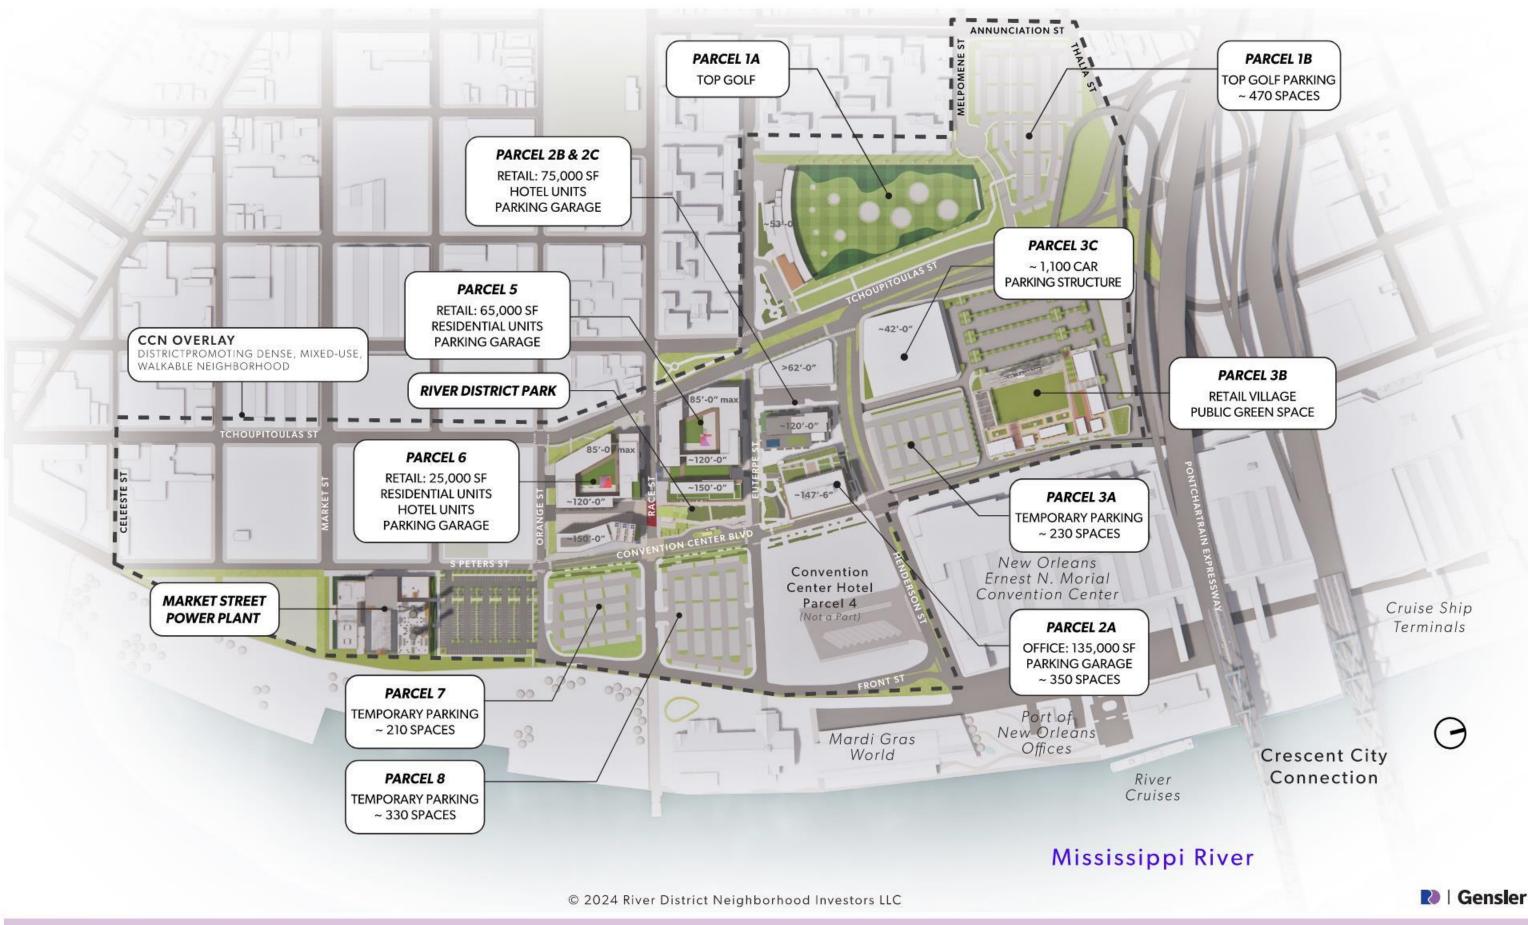

Existing Site Aerial Perspective

River District Master Plan Perspective - Phase I

River District Master Plan - Phase II

River District Master Plan Perspective - Phase II