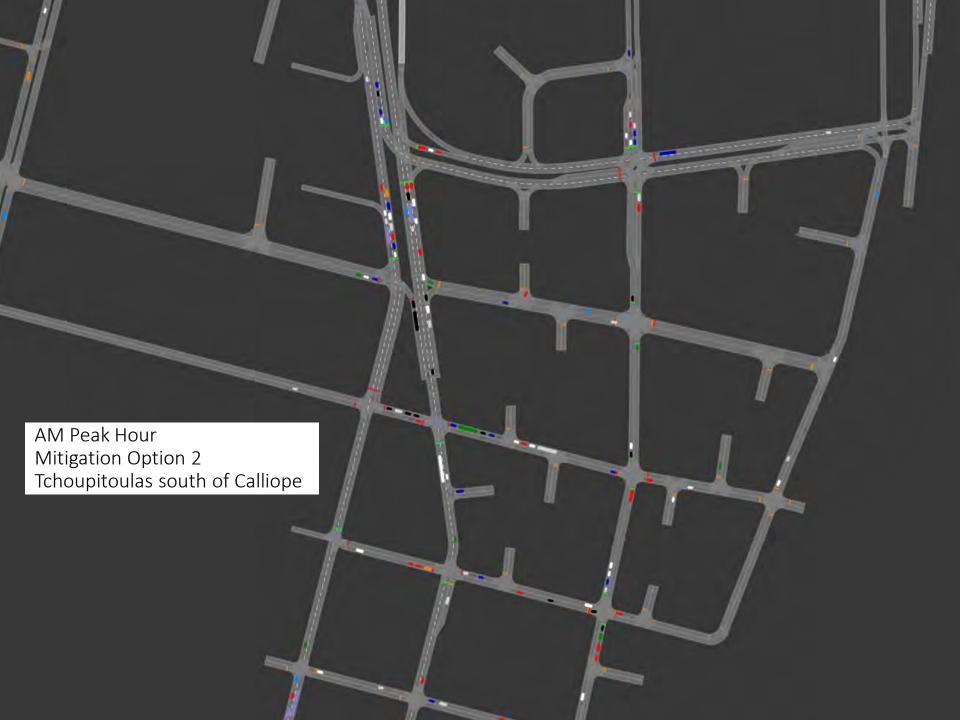

### PROPOSED SITE LAYOUT

**Figure 2** shows the proposed site layout for the Top Golf facility planned for Parcel 1. The main impact of the proposed site layout on the existing roadway network is the proposed relocation of the intersection of Melpomene Street and Tchoupitoulas Street to be approximately 150 feet closer to the intersection of riverbound Calliope Street and Tchoupitoulas Street.

The above-described existing volume development process served as the basis for all the analysis scenario volumes outlined in **Figure 8** through **Figure 13**. Raw counts at each of the studied intersections can be found in **Appendix A** and unmet demand calculations can be found in **Appendix B**.

Figure 8: 2023 Existing AM Volumes

Figure 9: 2023 Existing PM Volumes

Figure 10: 2023 AM Top Golf Only Volumes

Figure 11: 2023 PM Top Golf Only Volumes

Figure 12: 2023 AM Full Development Volumes

Figure 13: 2023 PM Full Development Volumes