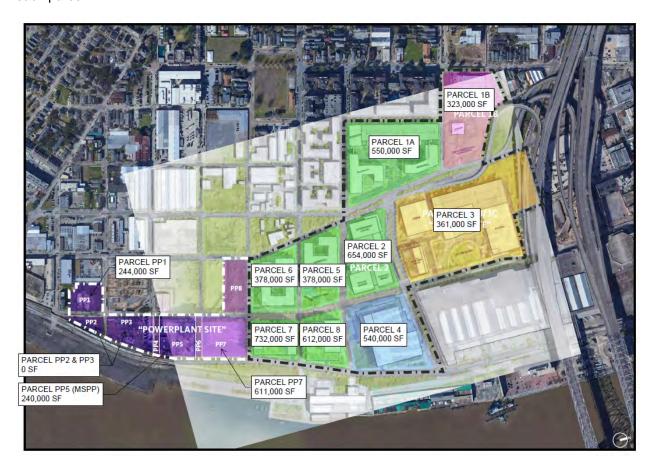

#### STUDY AREA

**Figure 1** shows the project study area in blue with the parcels to be developed as part of this project shown in red. The study area is generally bounded by Camp Street, Tchoupitoulas Street, Jackson Avenue, Julia Street, and the Mississippi River floodwall. The state-maintained roadway facilities within the study area include the US-90 Business Expressway mainline, the Expressway on / off-ramps, and Calliope Street. The parcels to be developed are currently vacant and owned by MCCNO. Parcel 1, the site of the proposed Top Golf facility, has been marked with a yellow star on the map. For this study, capacity analysis will be completed on the intersections immediately surrounding the Top Golf development. The four studied intersections are as follows:

- Annunciation Street at Riverbound Calliope Street
- Annunciation Street at Melpomene Street
- Tchoupitoulas Street at Riverbound Calliope Street
- Tchoupitoulas Street at Melpomene Street

Figure 1: River District Overall Study Area