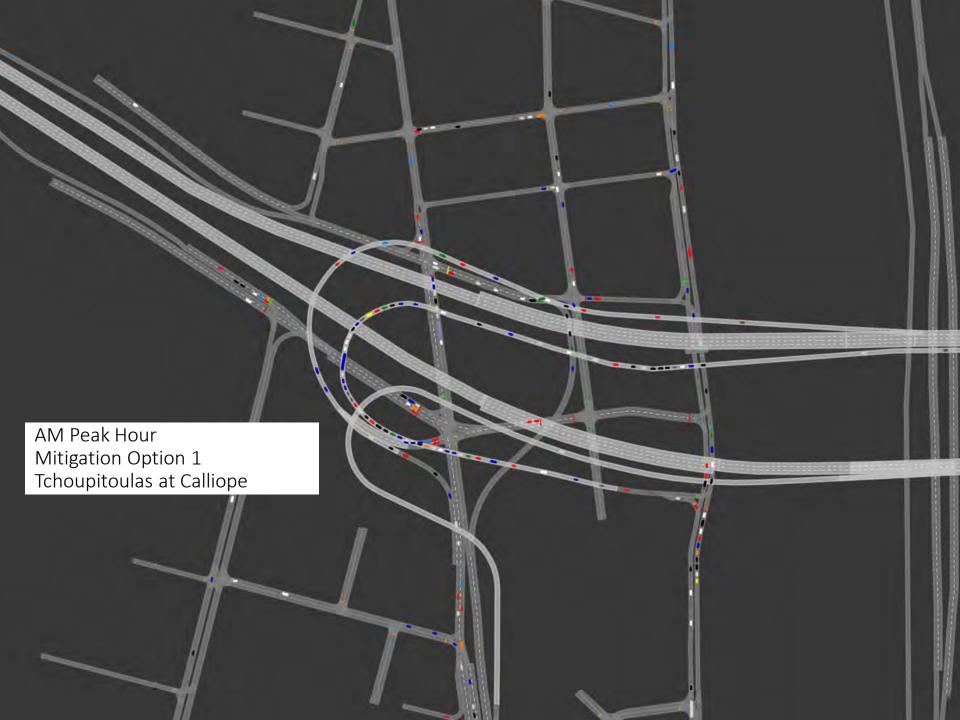

### PROPOSED SITE LAYOUT

**Figure 2** shows the proposed site layout for the Top Golf facility planned for Parcel 1. The main impact of the proposed site layout on the existing roadway network is the proposed relocation of the intersection of Melpomene Street and Tchoupitoulas Street to be approximately 150 feet closer to the intersection of riverbound Calliope Street and Tchoupitoulas Street.

The above-described existing volume development process served as the basis for all the analysis scenario volumes outlined in **Figure 8** through **Figure 13**. Raw counts at each of the studied intersections can be found in **Appendix A** and unmet demand calculations can be found in **Appendix B**.

Figure 8: 2023 Existing AM Volumes

Figure 9: 2023 Existing PM Volumes

Figure 10: 2023 AM Top Golf Only Volumes

Figure 11: 2023 PM Top Golf Only Volumes

Figure 12: 2023 AM Full Development Volumes

Figure 13: 2023 PM Full Development Volumes