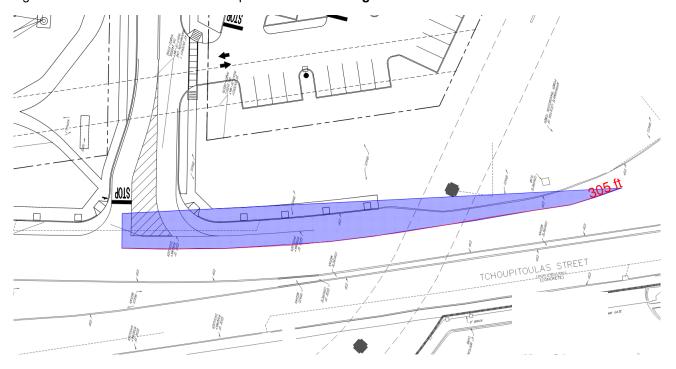

Figure 6: Tube Count Speed Data

Based on the geometric and speed data review, an operating speed of 35 mph is appropriate for this location. However, a design speed of 40 mph was used for the stopping sight distance calculation to provide No obstructions were found within the required stopping sight distance of 305 feet, therefore, no issues with the sight lines at the intersection are anticipated as shown in **Figure 7**.

Figure 7: Melpomene Sight Triangle