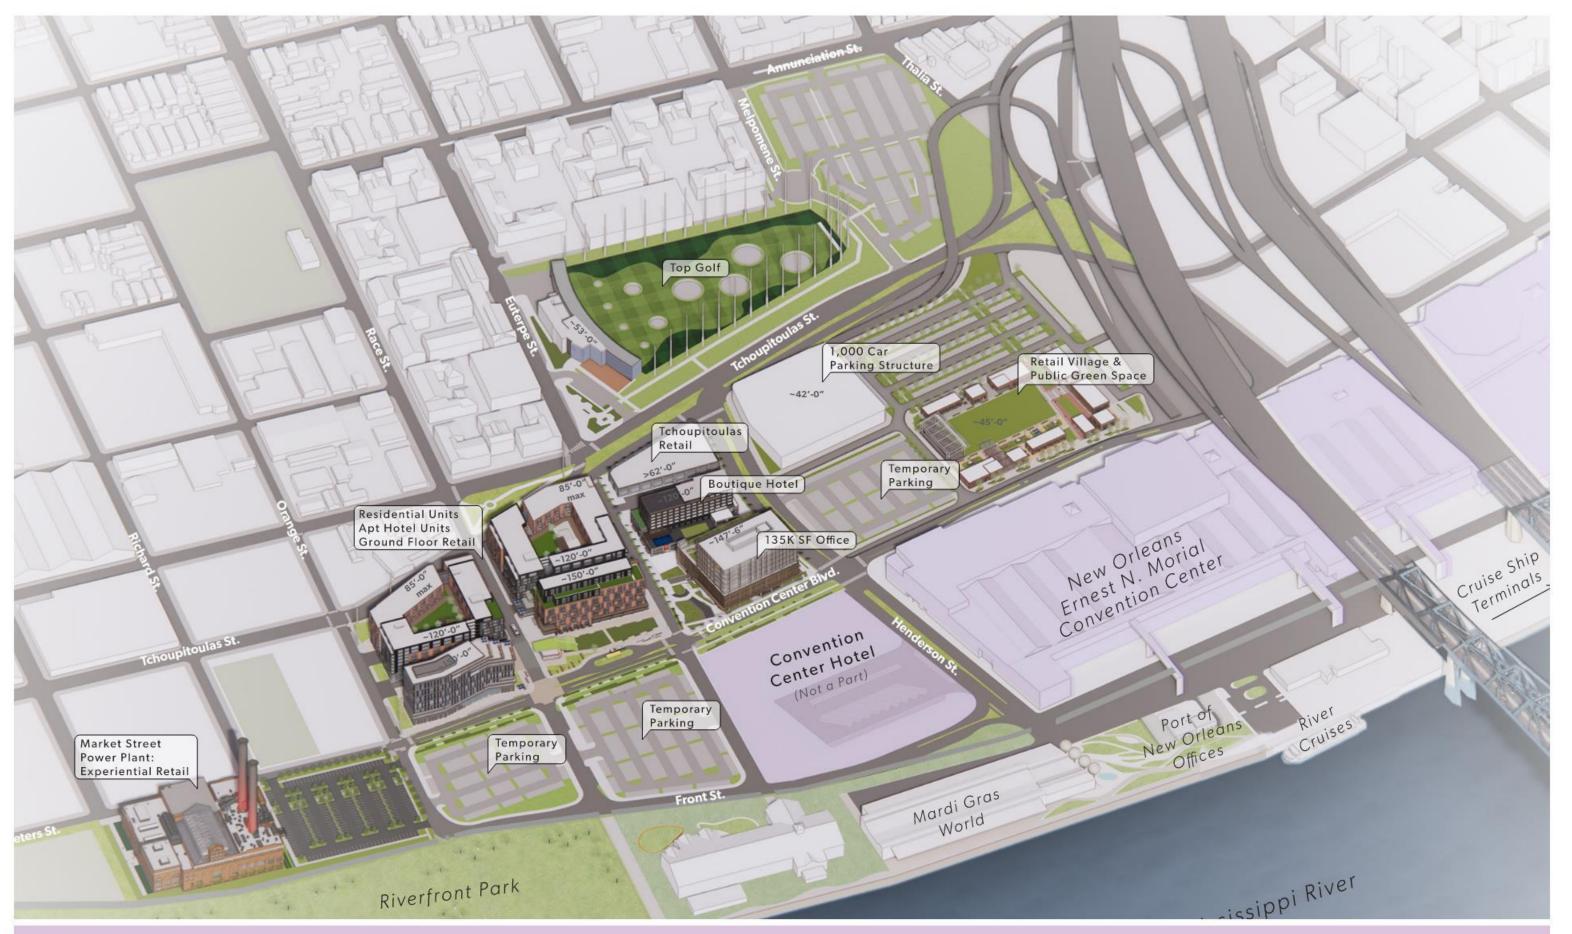

Existing Site Aerial Perspective

River District Master Plan Perspective - Phase I

River District Master Plan - Phase II

River District Master Plan Perspective - Phase II