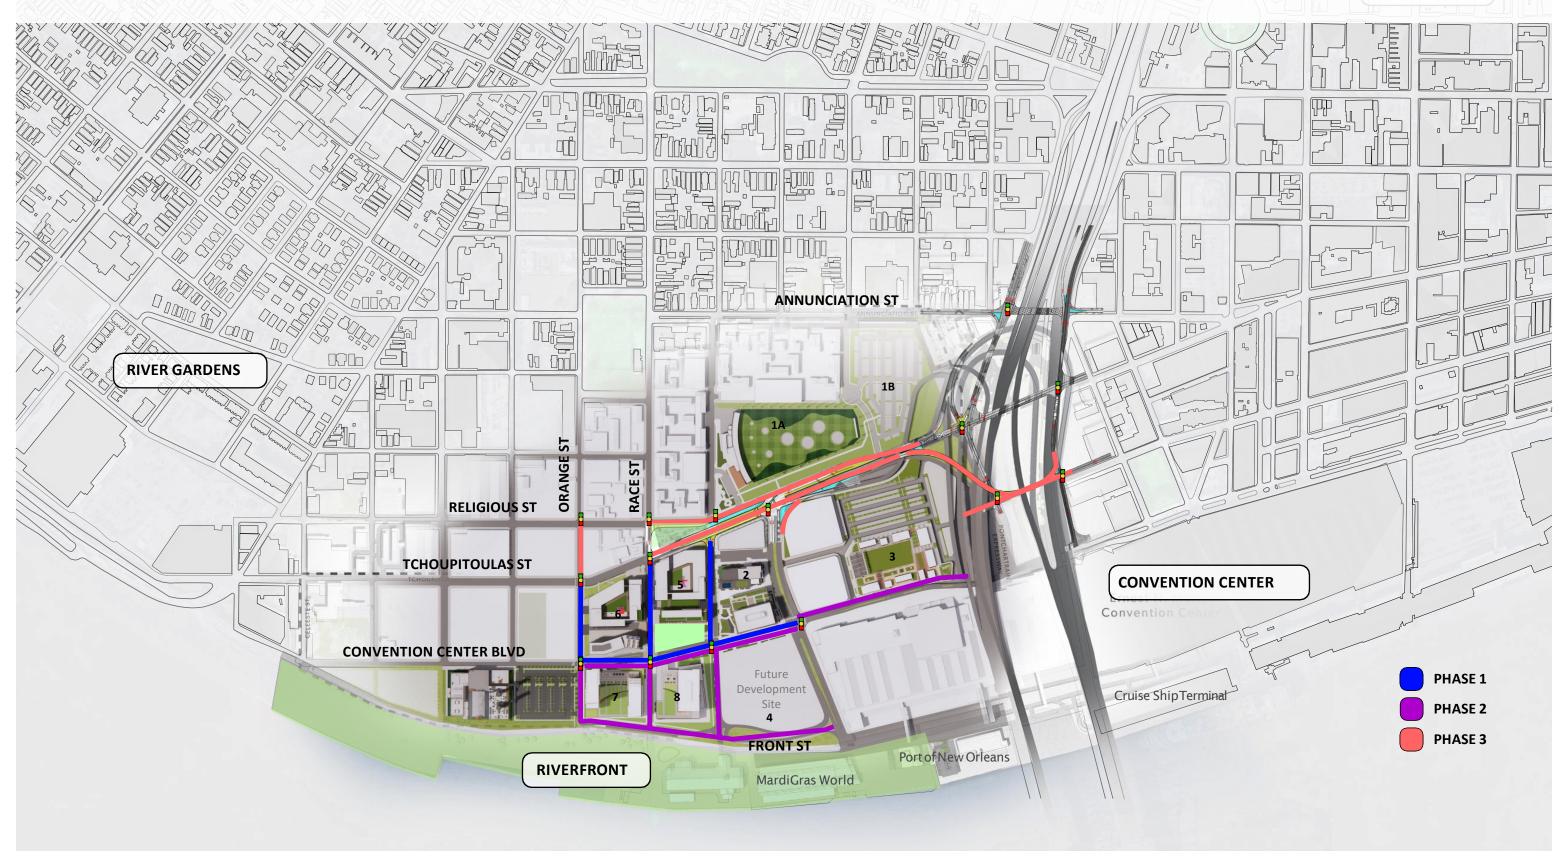

Existing Site Aerial Perspective

River District Master Plan Perspective - Phase I

River District Master Plan - Phase II

River District Master Plan Perspective - Phase II