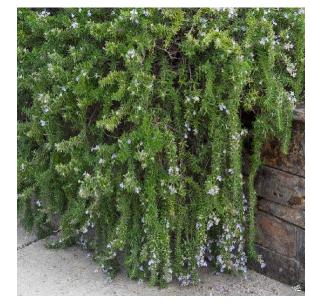

George L Taber Azalea
Rhododendron x 'George Tabor'

Asian Jasmine Trachelospermum asiaticum

Trailing Rosemary
Rosmarinus officinalis
'Prostratus'

Foxtail Fern
Asparagus aethiopicus

Muhly Grass Muhlenbergia capillaris