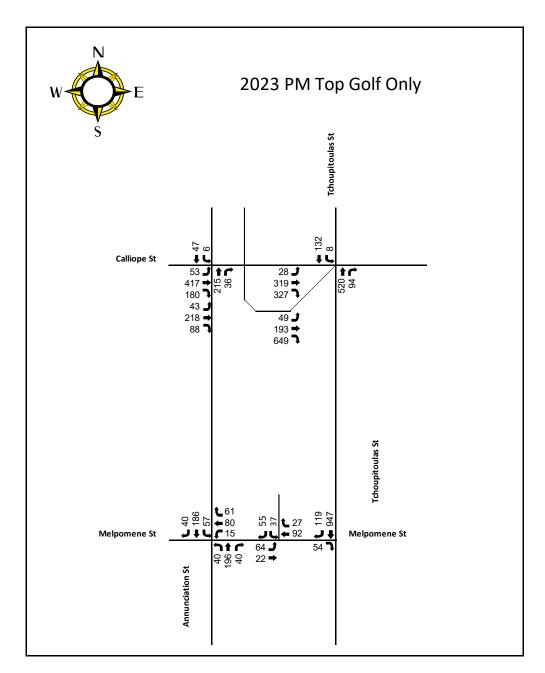

Figure 8: 2023 Existing AM Volumes

Figure 9: 2023 Existing PM Volumes

Figure 10: 2023 AM Top Golf Only Volumes

Figure 11: 2023 PM Top Golf Only Volumes

Figure 12: 2023 AM Full Development Volumes

Figure 13: 2023 PM Full Development Volumes