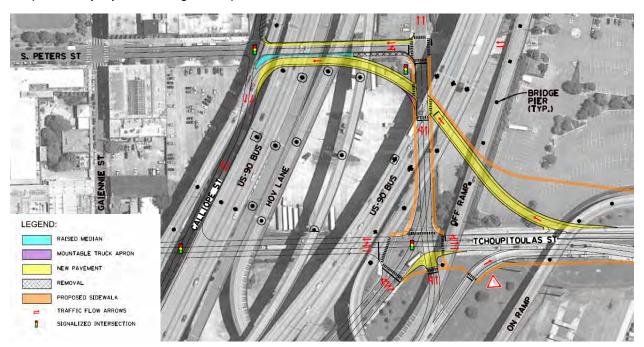

### PROPOSED SITE LAYOUT

**Figure 2** shows the proposed site layout for the Top Golf facility planned for Parcel 1. The main impact of the proposed site layout on the existing roadway network is the proposed relocation of the intersection of Melpomene Street and Tchoupitoulas Street to be approximately 150 feet closer to the intersection of riverbound Calliope Street and Tchoupitoulas Street.

Figure 2: Top Golf Site Plan