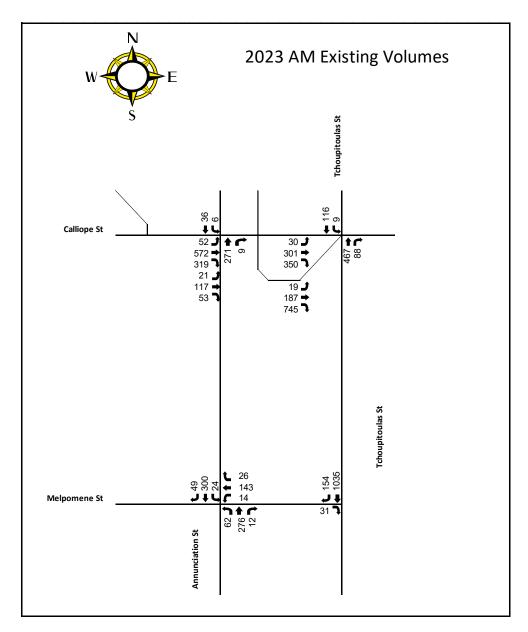

Figure 8: 2023 Existing AM Volumes

Figure 9: 2023 Existing PM Volumes

Figure 10: 2023 AM Top Golf Only Volumes

Figure 11: 2023 PM Top Golf Only Volumes

Figure 12: 2023 AM Full Development Volumes

Figure 13: 2023 PM Full Development Volumes