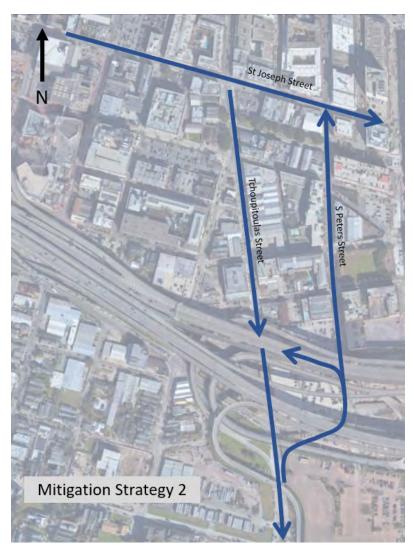

Benefits

Traffic Circulation

Convention Center Service Circulation

Cruise Service Circulation

Cruise Passenger Circulation

Pedestrian & Cycling Circulation

RTA Coordination