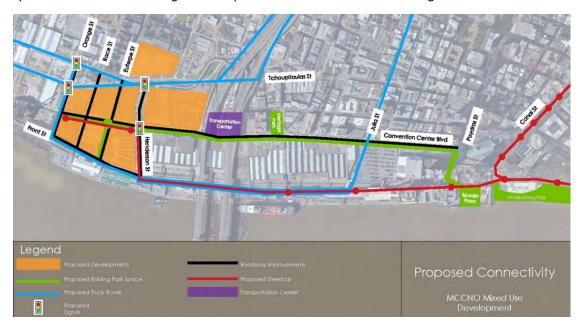

### PROPOSED SITE LAYOUT

**Figure 2** shows the proposed site layout for the Top Golf facility planned for Parcel 1. The main impact of the proposed site layout on the existing roadway network is the proposed relocation of the intersection of Melpomene Street and Tchoupitoulas Street to be approximately 150 feet closer to the intersection of riverbound Calliope Street and Tchoupitoulas Street.