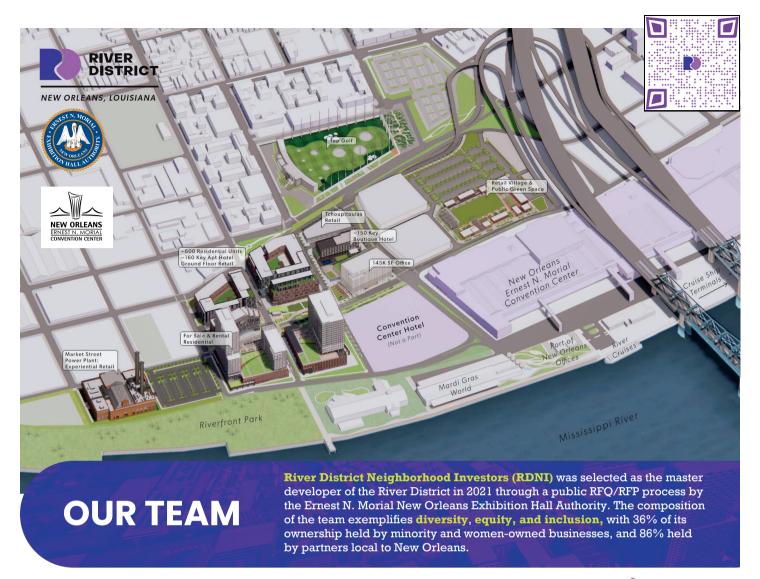

Existing Site Aerial Perspective

River District Master Plan Perspective - Phase I

River District Master Plan - Phase II

River District Master Plan Perspective - Phase II