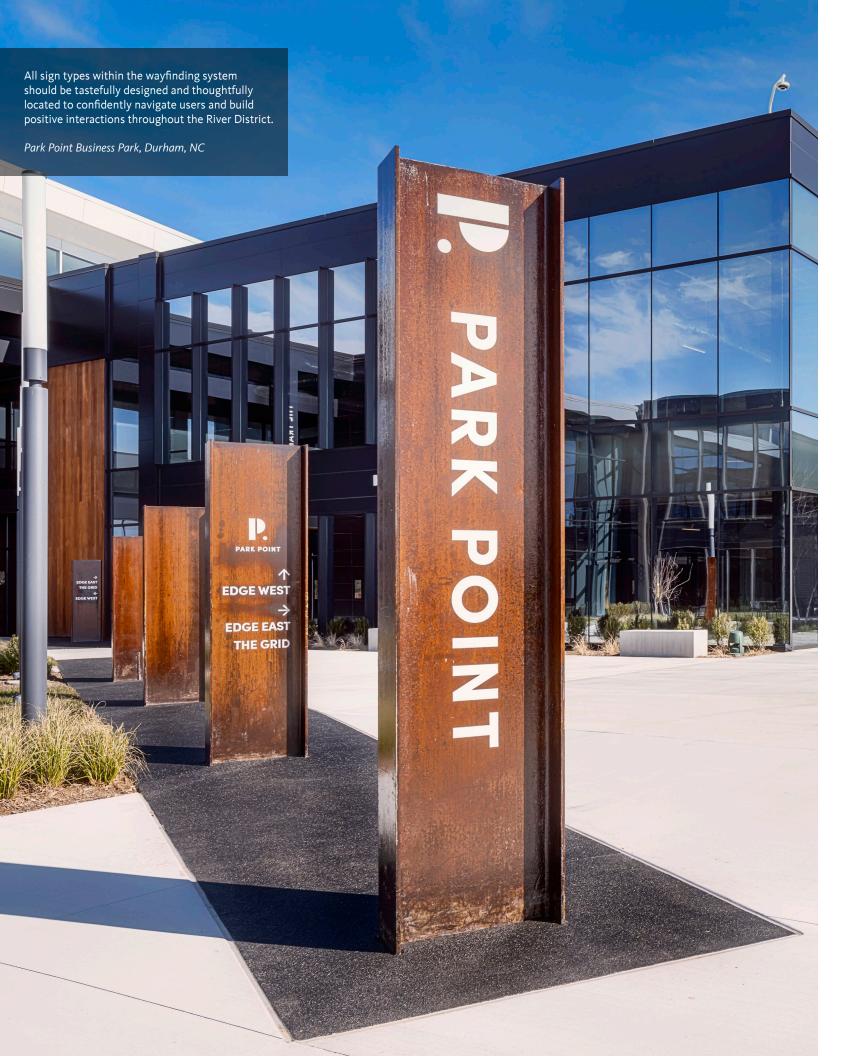

# REGISTER HERE FOR OPPORTUNITIES:

https://riverdistrictnola.com/opportunities/

QUESTIONS?

KJAMES@TEAMAMCORP.COM

River District branding, signage, & wayfinding should seamlessly link the public realm and the built environment with an integrated, instantly recognizable identity and character.

# SIGNAGE & EXPERIENTIAL DESIGN

**Signage & Experiential Design** refers to the coordinated system of visual elements designed to identify businesses, orient pedestrians, direct traffic, and establish the River District as a unique neighborhood and destination.

This chapter is intended to guide signage development within the River District Neighborhood. Signs should be professional in appearance, convey information clearly and be in visual harmony with the neighborhood's Contemporary Industrial design language. All signage within the River District Neighborhood is subject to review and approval by the RDNI Design Review Committee.