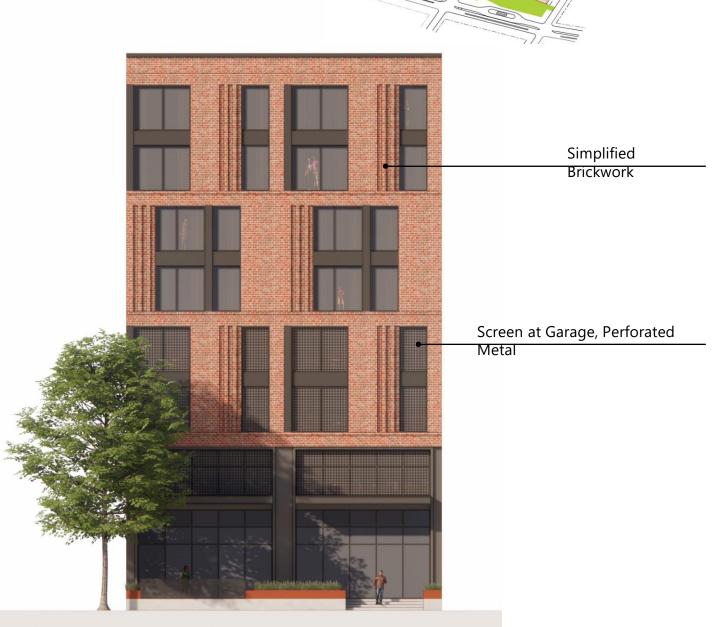

C. Facade at Euterpe Street/Orange Street
Residential above garage

Parcels 5 & 6 - Facade Strategy & Design Concepts