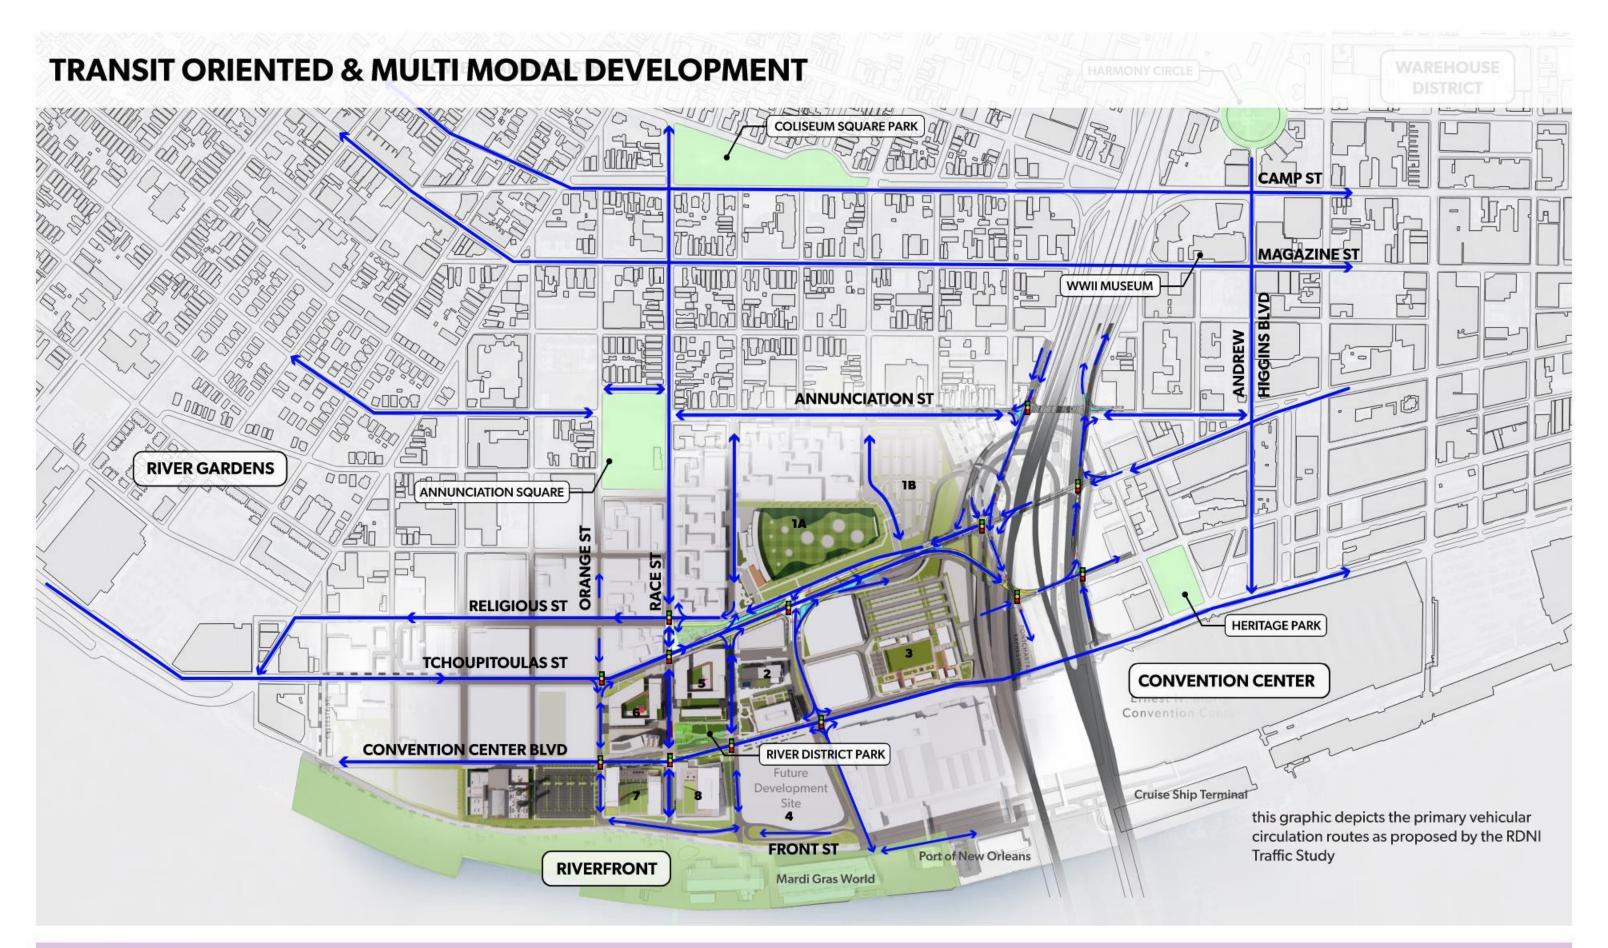

Benefits

Traffic Circulation

Convention Center Service Circulation

Cruise Service Circulation

Cruise Passenger Circulation

Pedestrian & Cycling Circulation

RTA Coordination