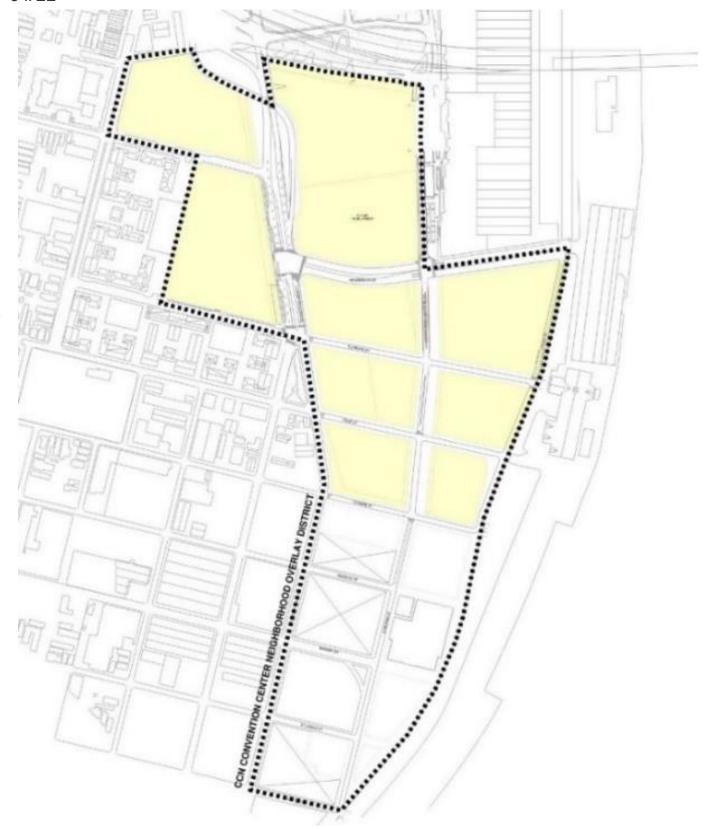

# **Convention Center Neighborhood (CCN) Overlay Key Points**

Promote the development of the land adjacent to the Convention Center and overlooking the Mississippi River

#### Create a neighborhood that is:

- Inclusive
- Walkable
- Mixed-use
- Mixed-income

### Provide public benefits such as:

- Open spaces
- District-based stormwater management systems
- Multi-modal transportation opportunities
- Affordable & workforce housing
- Development tailored building design standards

#### Accomplished through allowances for:

- Height regulations
- Bulk & yard regulations
- Parking requirements
- Permitted & conditional uses

**CZO Text Amendment** 

Maximum Building Height Envelopes - Perspective