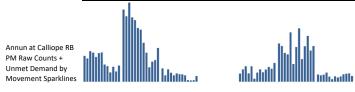

Field observations were completed throughout the study area during both the AM and PM Peak Periods on Thursday, April 27, 2023. The observations were intentionally taken on one of the counting days to ensure that the operations witnessed in the field corresponded directly to the volume data that would be used for the capacity analysis. This overlap allows for the ability to calibrate the existing analysis results to the real-world operations should the analysis software require adjustments to factors such as lane utilization, signal offset and timing inconsistencies with the Traffic Signal Inventories (TSI), and unmet demand volumes at the signalized intersections. Significant unmet demand was observed at the signalized intersections along Tchoupitoulas Street and Calliope Street during the field observations. To account for this in the analysis volumes, unmet demand was added to the raw Turning Movement Counts based on the noted location of the back of the queues during the field observations.

The above-described existing volume development process served as the basis for all the analysis scenario volumes outlined in **Figure 8** through **Figure 13**. Raw counts at each of the studied intersections can be found in **Appendix A** and unmet demand calculations can be found in **Appendix B**.