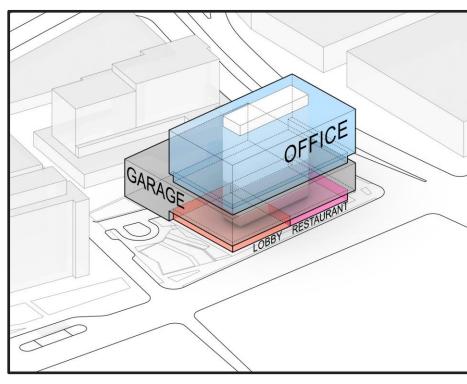

# **CONCEPTUAL IMAGES**

Parcel 5 - Program Summary

EXPLODED DIAGRAM- PHASE 1 EXPLODED DIAGRAM- PHASE 2

Images to Show Façade Treatments and Materiality. Not Construction Drawings.

Brickwork

Continuous Balcony at 2nd Level