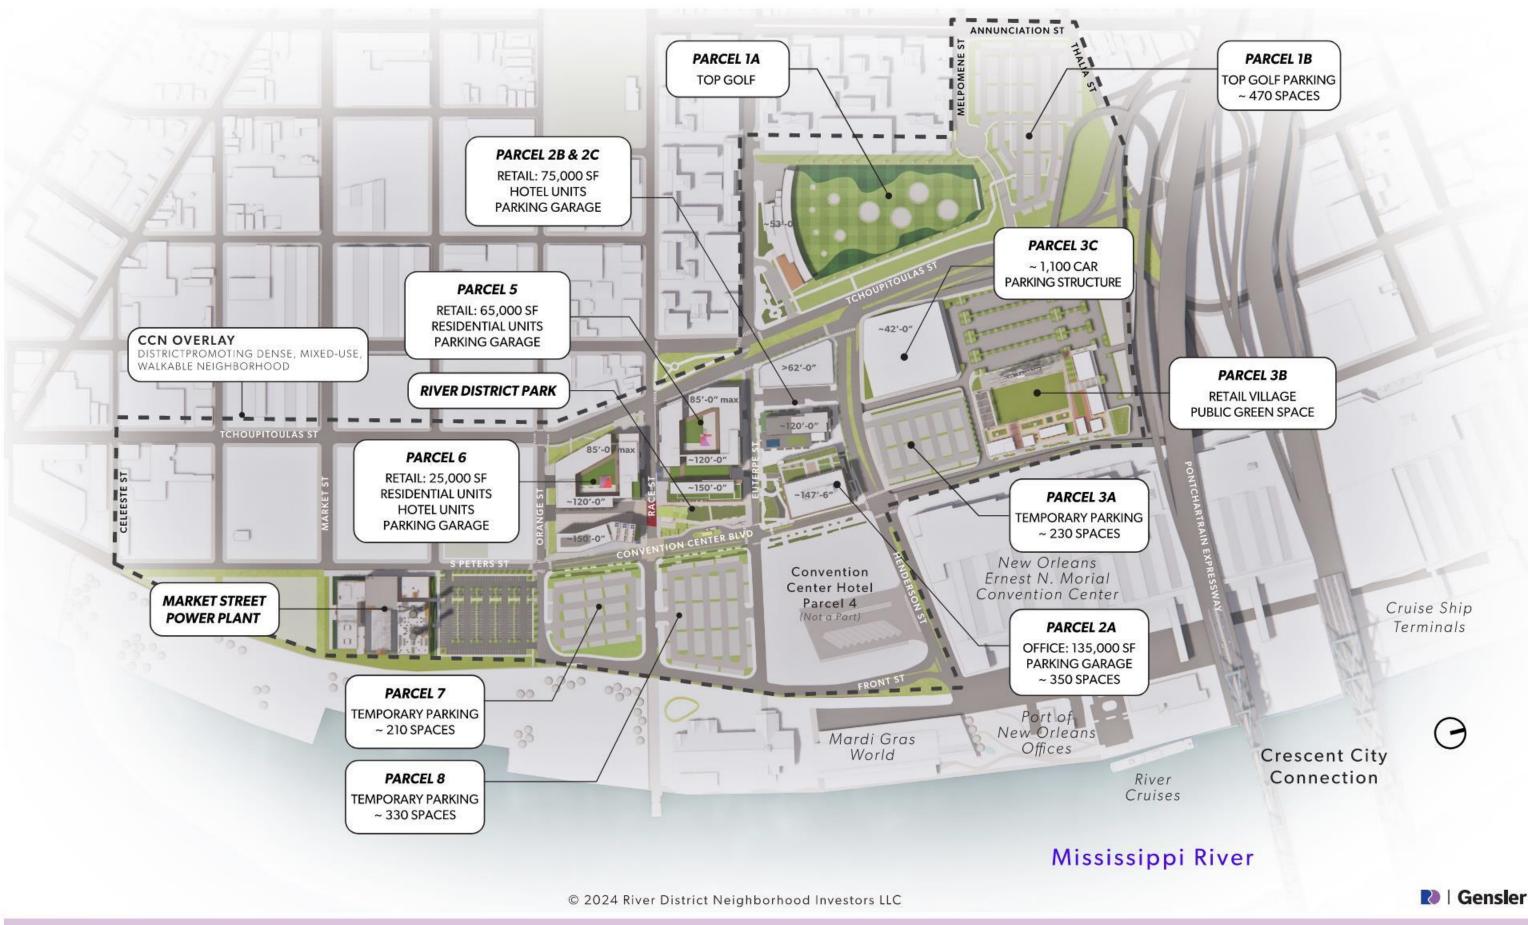

# **Convention Center Neighborhood (CCN) Overlay Key Points**

Promote the development of the land adjacent to the Convention Center and overlooking the Mississippi River

#### Create a neighborhood that is:

- Inclusive
- Walkable
- Mixed-use
- Mixed-income

### Provide public benefits such as:

- Open spaces
- District-based stormwater management systems
- Multi-modal transportation opportunities
- Affordable & workforce housing
- Development tailored building design standards

#### Accomplished through allowances for:

- Height regulations
- Bulk & yard regulations
- Parking requirements
- Permitted & conditional uses

**CZO Text Amendment** 

Maximum Building Height Envelopes - Perspective

## **PUBLIC OPEN SPACE**

River District - Public Benefits