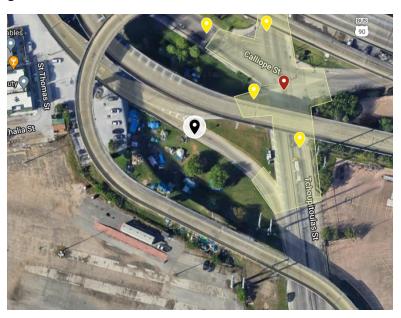

Additionally, travel speeds at this location were collected via tube count during data collection. The data counter location is shown in **Figure 5** below.

**Figure 5: Tube Count Location** 

Speed data for this location shows that the 85th percentile speed on this curve is 33 mph as shown in Figure 6.