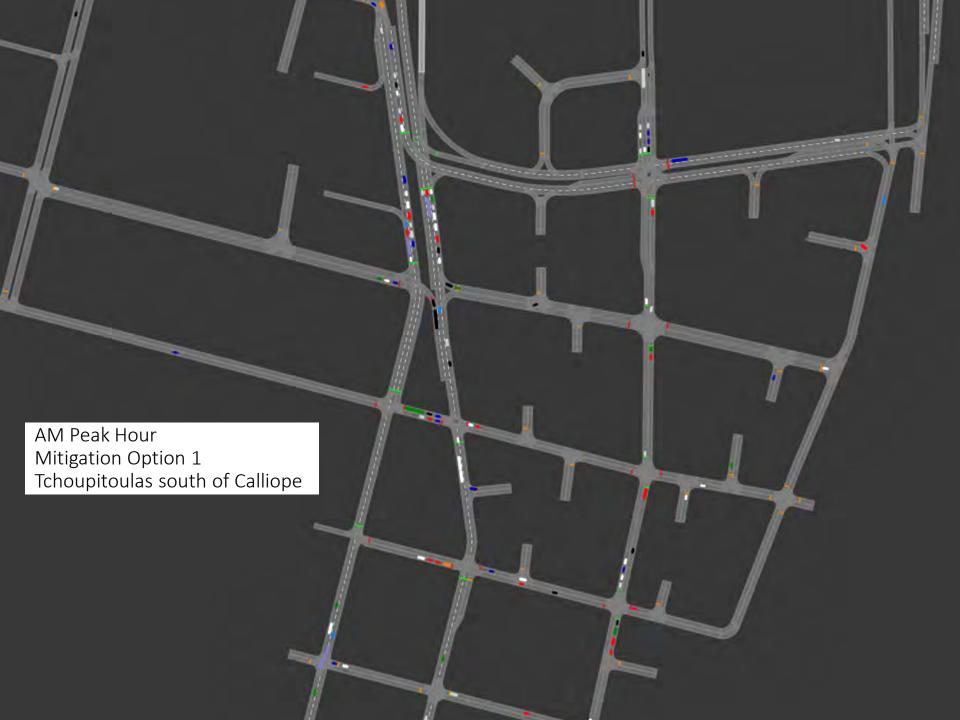

### PROPOSED SITE LAYOUT

**Figure 2** shows the proposed site layout for the Top Golf facility planned for Parcel 1. The main impact of the proposed site layout on the existing roadway network is the proposed relocation of the intersection of Melpomene Street and Tchoupitoulas Street to be approximately 150 feet closer to the intersection of riverbound Calliope Street and Tchoupitoulas Street.

The above-described existing volume development process served as the basis for all the analysis scenario volumes outlined in **Figure 8** through **Figure 13**. Raw counts at each of the studied intersections can be found in **Appendix A** and unmet demand calculations can be found in **Appendix B**.

Figure 8: 2023 Existing AM Volumes

Figure 9: 2023 Existing PM Volumes

Figure 10: 2023 AM Top Golf Only Volumes

Figure 11: 2023 PM Top Golf Only Volumes

Figure 12: 2023 AM Full Development Volumes

Figure 13: 2023 PM Full Development Volumes