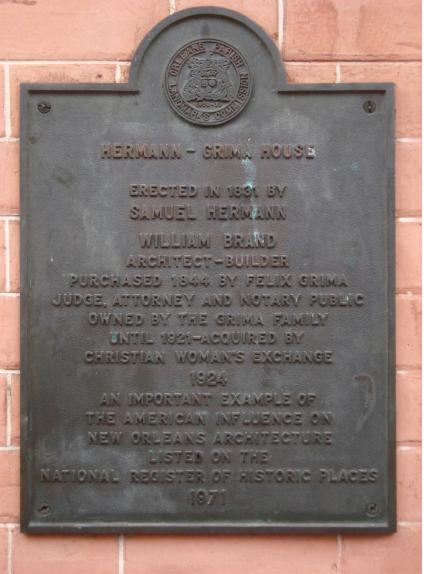

Existing Site Aerial Perspective

River District Master Plan Perspective - Phase I

River District Master Plan - Phase II

River District Master Plan Perspective - Phase II