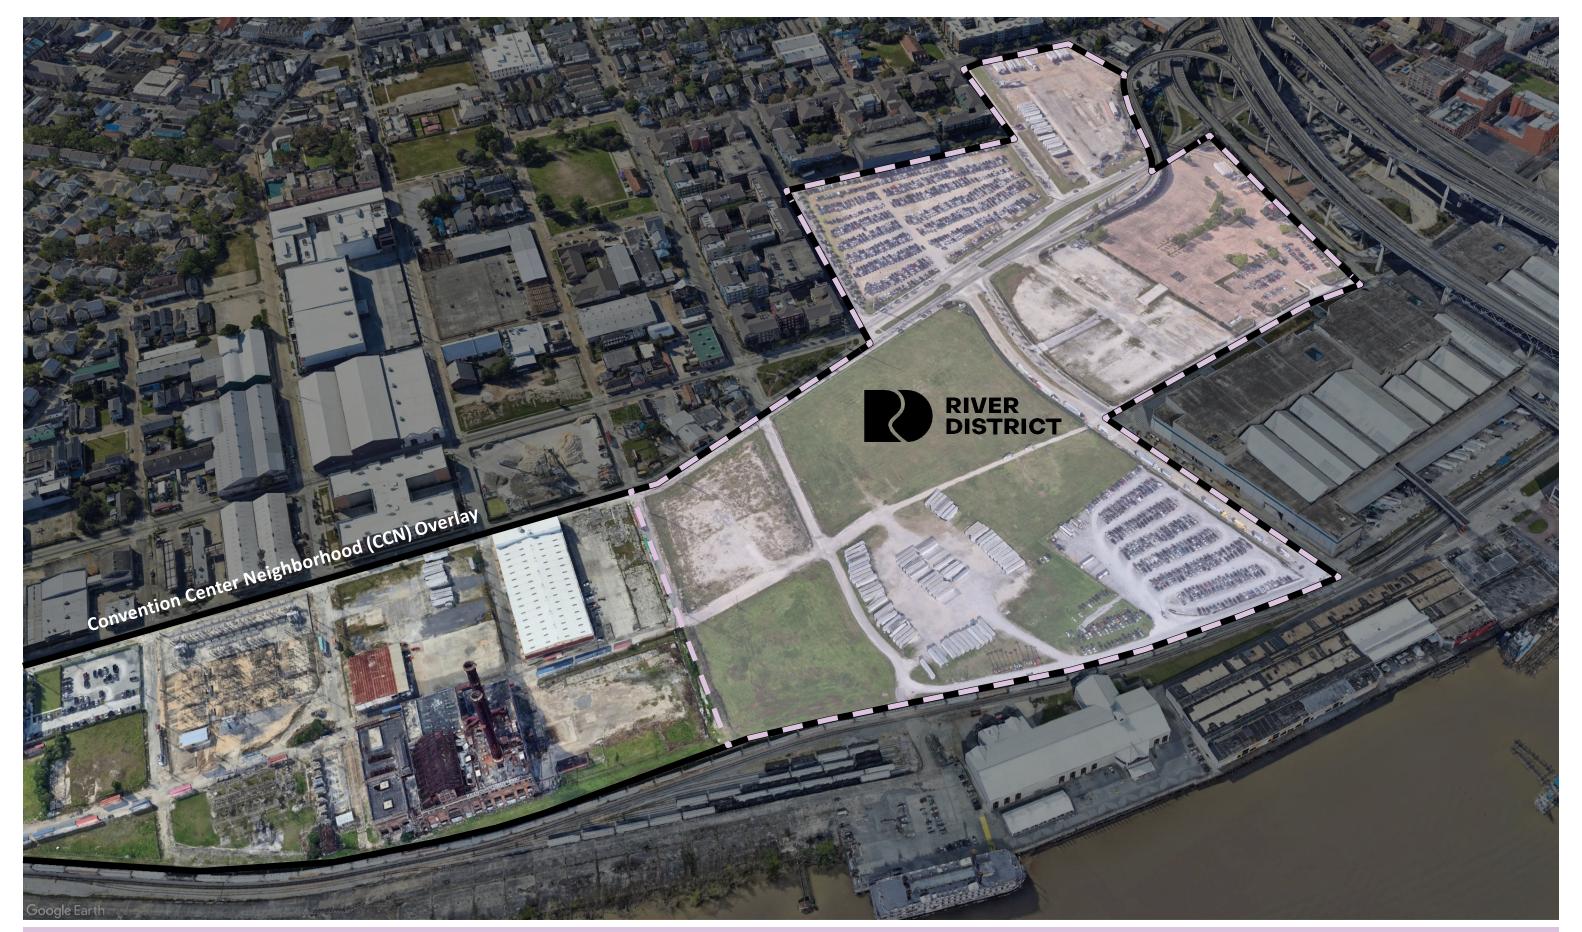

# **Convention Center Neighborhood (CCN) Overlay Key Points**

Promote the development of the land adjacent to the Convention Center and overlooking the Mississippi River

#### Create a neighborhood that is:

- Inclusive
- Walkable
- Mixed-use
- Mixed-income

### Provide public benefits such as:

- Open spaces
- District-based stormwater management systems
- Multi-modal transportation opportunities
- Affordable & workforce housing
- Development tailored building design standards

#### Accomplished through allowances for:

- Height regulations
- Bulk & yard regulations
- Parking requirements
- Permitted & conditional uses

**CZO Text Amendment** 

Maximum Building Height Envelopes - Perspective