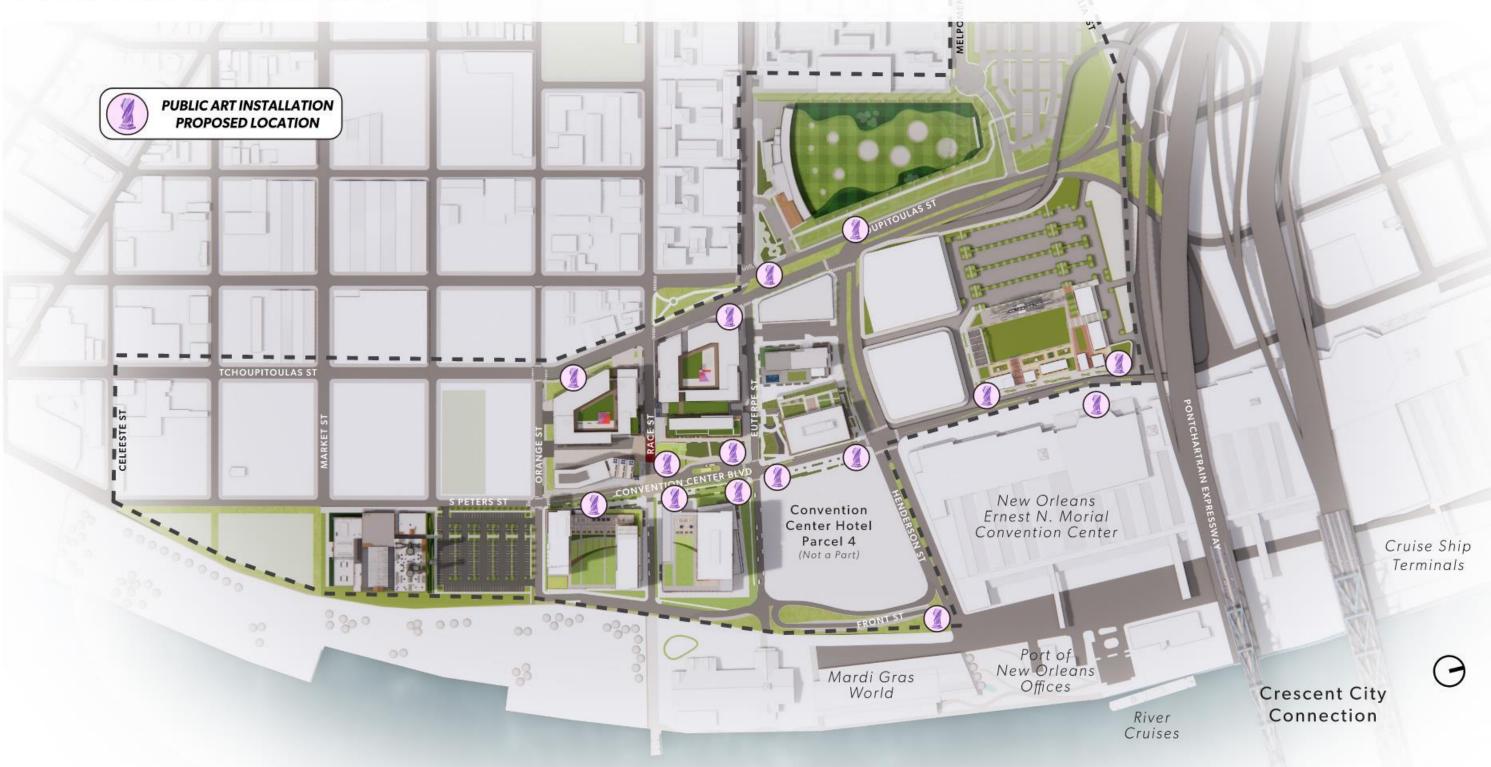

# **PUBLIC ART INSTALLATIONS**

Mississippi River

© 2024 River District Neighborhood Investors LLC

Gensler

River District - Public Benefits

The heart of the River District
Neighborhood will be an
ecologically-rich landscape with
biodiverse native plantings,
sustainable materials and
seasonal variety.