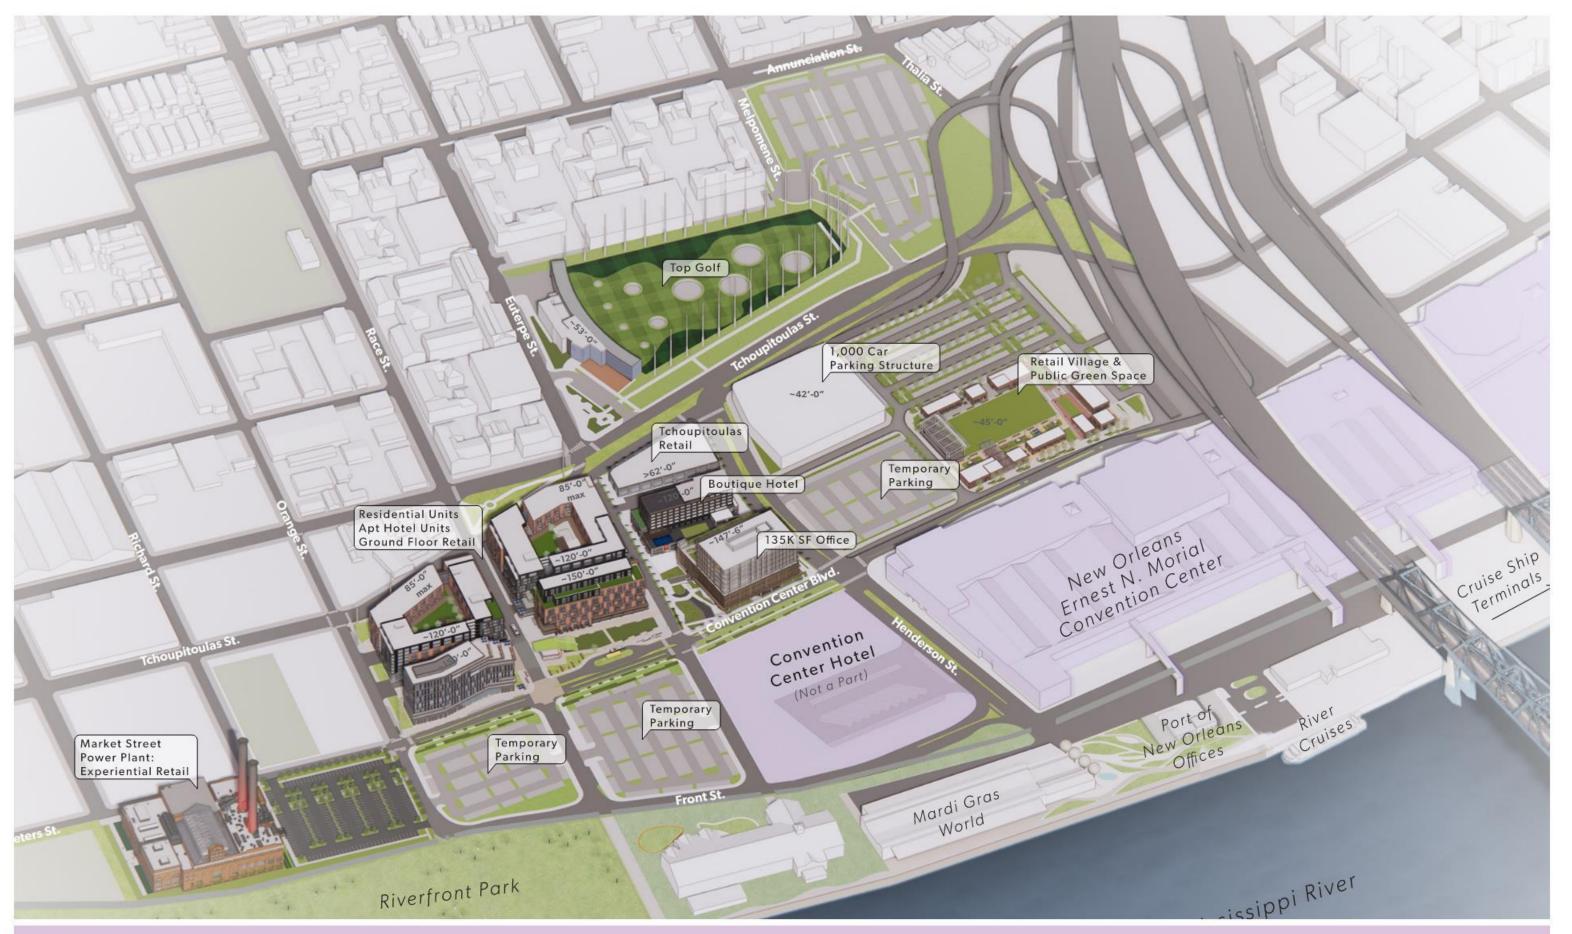

# **CONCEPTUAL IMAGES**

Parcel 5 - Program Summary

EXPLODED DIAGRAM- PHASE 1 EXPLODED DIAGRAM- PHASE 2

Images to Show Façade Treatments and Materiality. Not Construction Drawings.

Brickwork

Continuous Balcony at 2nd Level

**B. Race Street Facade** 

7-9 levels; all residential

Up to 12 levels residential with ground level retail

Parcels 5 & 6 - Facade Strategy & Design Concepts

Images to Show Façade Treatments and Materiality. Not Construction Drawings.

C. Facade at Euterpe Street/Orange Street
Residential above garage

Parcels 5 & 6 - Facade Strategy & Design Concepts