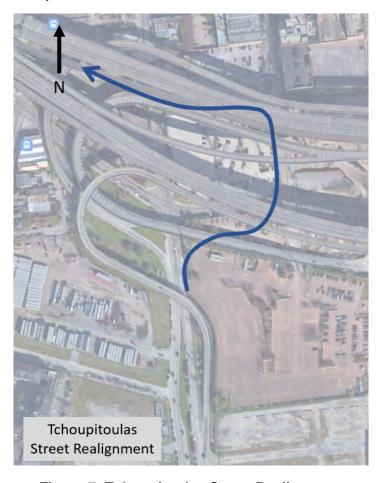

### PROPOSED SITE LAYOUT

**Figure 2** shows the proposed site layout for the Top Golf facility planned for Parcel 1. The main impact of the proposed site layout on the existing roadway network is the proposed relocation of the intersection of Melpomene Street and Tchoupitoulas Street to be approximately 150 feet closer to the intersection of riverbound Calliope Street and Tchoupitoulas Street.