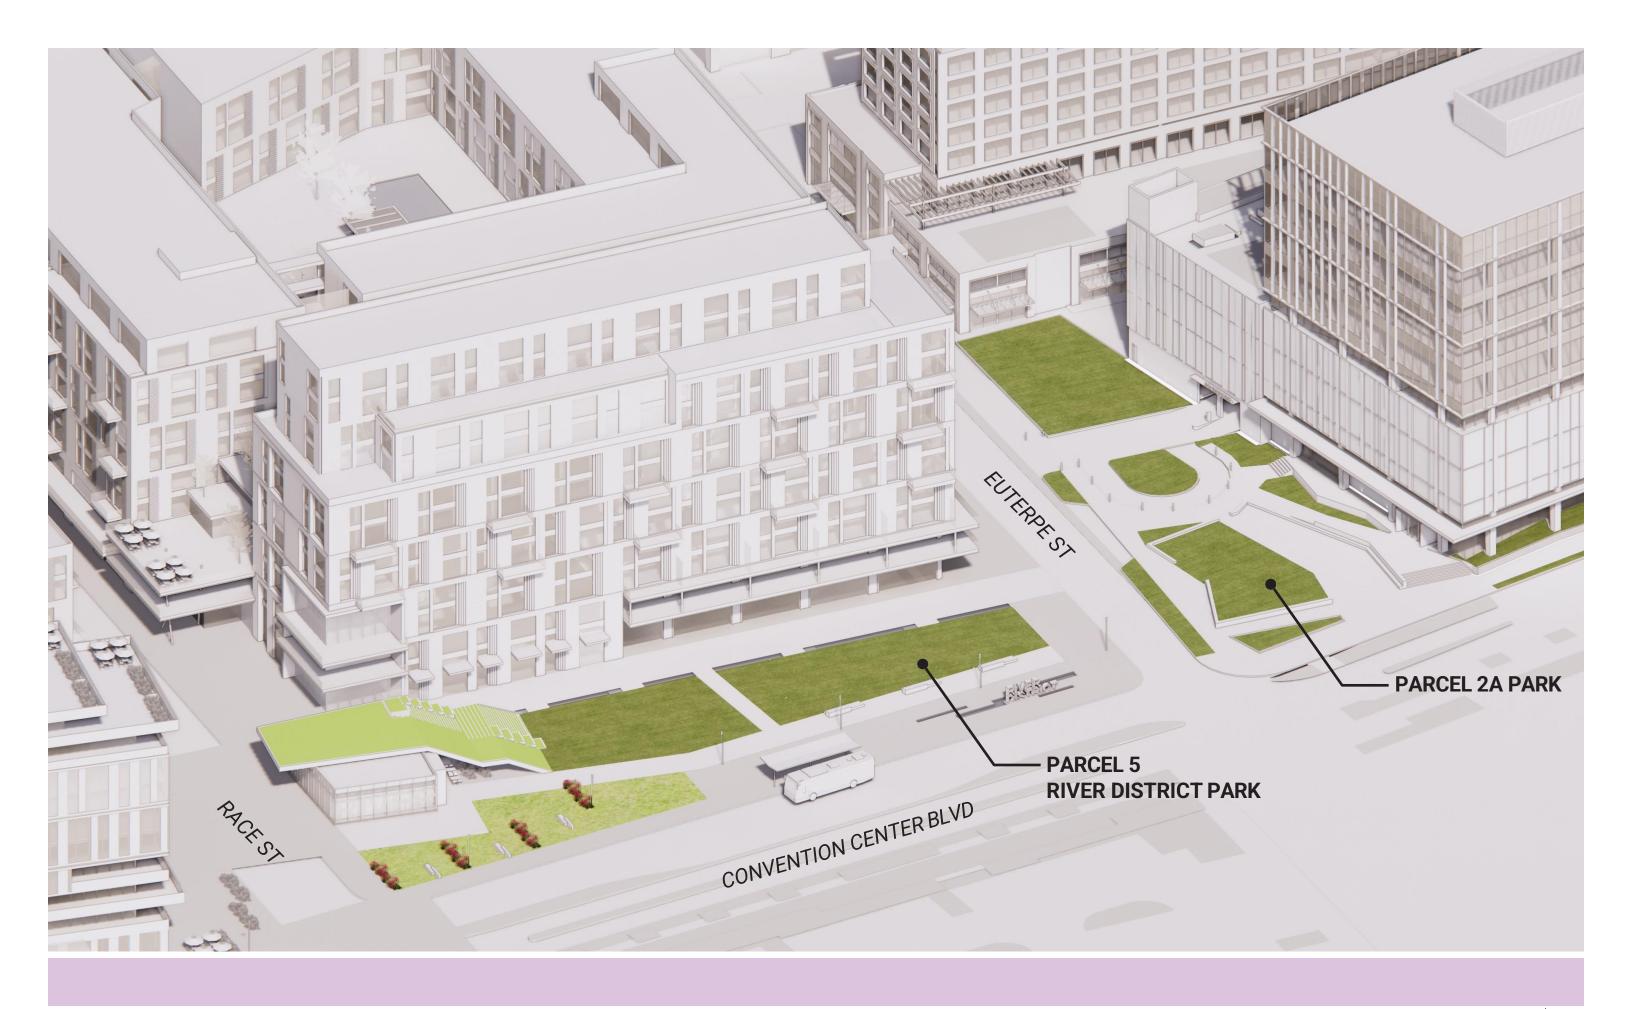

# **CONCEPTUAL IMAGES**

Parcel 5 - Program Summary

EXPLODED DIAGRAM- PHASE 1 EXPLODED DIAGRAM- PHASE 2

Images to Show Façade Treatments and Materiality. Not Construction Drawings.

Brickwork

Continuous Balcony at 2nd Level

**B. Race Street Facade** 

7-9 levels; all residential

Up to 12 levels residential with ground level retail

Parcels 5 & 6 - Facade Strategy & Design Concepts

Images to Show Façade Treatments and Materiality. Not Construction Drawings.

C. Facade at Euterpe Street/Orange Street
Residential above garage

Parcels 5 & 6 - Facade Strategy & Design Concepts