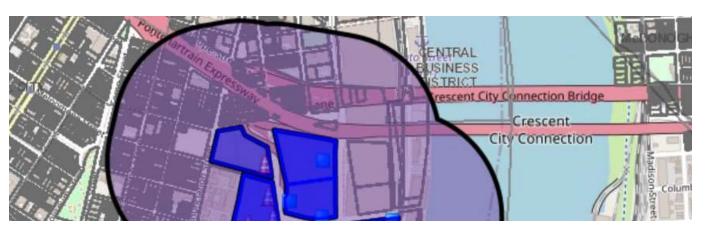

#### STUDY AREA

**Figure 1** shows the project study area in blue with the parcels to be developed as part of this project shown in red. The study area is generally bounded by Camp Street, Tchoupitoulas Street, Jackson Avenue, Julia Street, and the Mississippi River floodwall. The state-maintained roadway facilities within the study area include the US-90 Business Expressway mainline, the Expressway on / off-ramps, and Calliope Street. The parcels to be developed are currently vacant and owned by MCCNO. Parcel 1, the site of the proposed Top Golf facility, has been marked with a yellow star on the map. For this study, capacity analysis will be completed on the intersections immediately surrounding the Top Golf development. The four studied intersections are as follows:

- Annunciation Street at Riverbound Calliope Street
- Annunciation Street at Melpomene Street
- Tchoupitoulas Street at Riverbound Calliope Street
- Tchoupitoulas Street at Melpomene Street

Figure 1: River District Overall Study Area