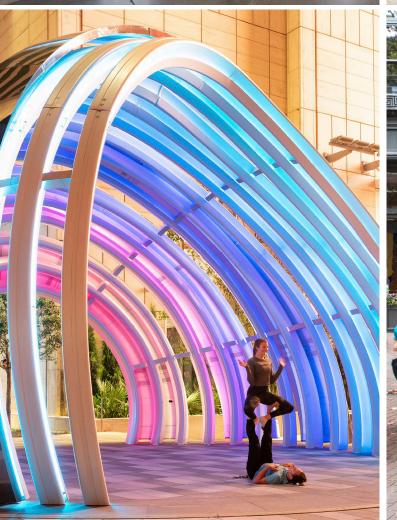

# Creative Placemaking within the River District should incorporate a variety of artistic means and methods to create memorable and engaging urban experiences for residents and visitors alike.

# Craft unforgettable neighborhood experiences and artistic spaces.

**Creative Placemaking** in the River District may include:

- Public Art & Sculpture: carefully curated public artworks will help establish the River District's unique neighborhood identity; showcasing the creative talents of local New Orleanians is highly encouraged.
- Murals: artwork or illustrations placed deliberately and thoughtfully on approved River District architecture can reflect the vibrant and ideosyncratic New Orleans culture.
- Water features/Cascades/Streams: inspired by the Mississippi River's organic, meandering flows and its curvilinear nature.
- Interactive Exhibits: designed for different levels of engagement among small or large groups of people; may have analog, digital or illuminated components.