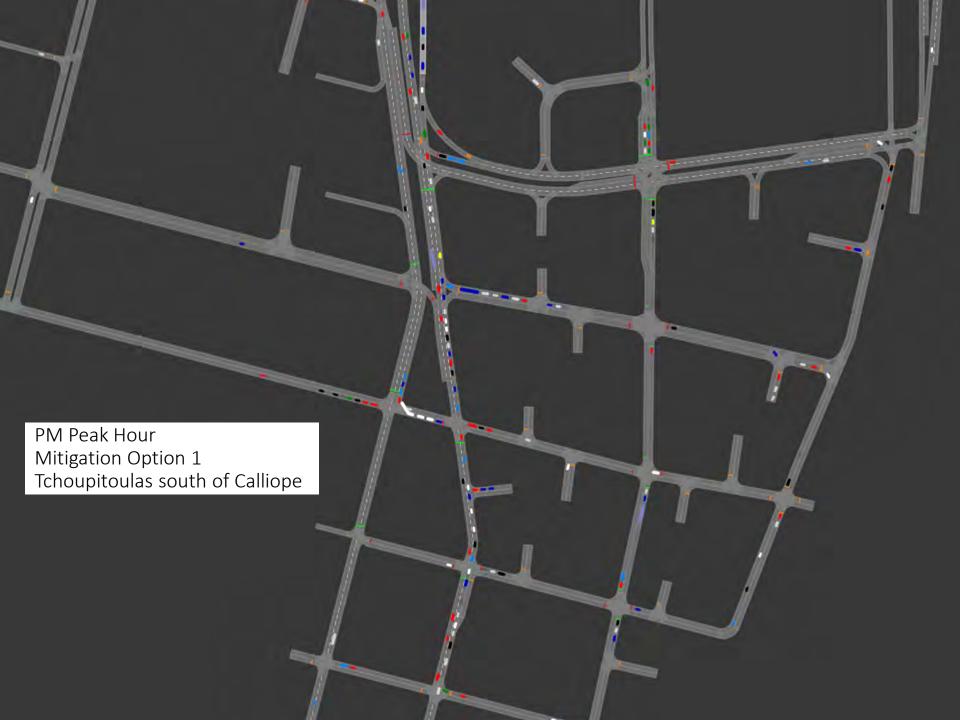

### PROPOSED SITE LAYOUT

**Figure 2** shows the proposed site layout for the Top Golf facility planned for Parcel 1. The main impact of the proposed site layout on the existing roadway network is the proposed relocation of the intersection of Melpomene Street and Tchoupitoulas Street to be approximately 150 feet closer to the intersection of riverbound Calliope Street and Tchoupitoulas Street.

#### **ANALYSIS VOLUMES**

In earlier stages of this project, Stantec hired Quality Counts, LLC. to collect traffic data within the study area. The collected data included 48-hour approach / ramp counts and intersection turning movement counts throughout the study area. All counts were taken between Wednesday, April 26, 2023 and Thursday, April 27, 2023. No counts were taken on holidays and all schools within the study area were verified to be in session during each of the counting periods. Counts were intentionally taken on a day where there was both cruise ship activity at the port and a convention taking place at the Convention Center to represent a typical day for the study area when both facilities are operational. Peak hours were determined from the 48-hour counts and used for the turning movement counting periods. From the turning movement counts, the peak hours were determined to be 7:30-8:30 AM and 2:45-3:45 PM based on the volumes present along Tchoupitoulas Street thru the study area to ensure that the analysis periods accurately reflected the peak operations along the main corridor within the study area.

The above-described existing volume development process served as the basis for all the analysis scenario volumes outlined in **Figure 8** through **Figure 13**. Raw counts at each of the studied intersections can be found in **Appendix A** and unmet demand calculations can be found in **Appendix B**.

Figure 8: 2023 Existing AM Volumes

Figure 9: 2023 Existing PM Volumes

Figure 10: 2023 AM Top Golf Only Volumes

Figure 11: 2023 PM Top Golf Only Volumes

Figure 12: 2023 AM Full Development Volumes

Figure 13: 2023 PM Full Development Volumes