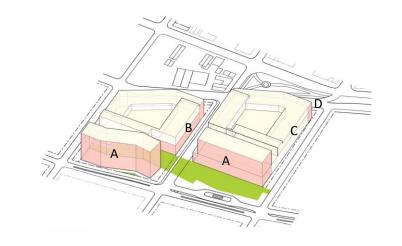

# **CONCEPTUAL IMAGES**

Parcel 5 - Program Summary

EXPLODED DIAGRAM- PHASE 1 EXPLODED DIAGRAM- PHASE 2

Images to Show Façade Treatments and Materiality. Not Construction Drawings.

Brickwork

Continuous Balcony at 2nd Level

**B. Race Street Facade** 

7-9 levels; all residential

Up to 12 levels residential with ground level retail

Parcels 5 & 6 - Facade Strategy & Design Concepts

Images to Show Façade Treatments and Materiality. Not Construction Drawings.

C. Facade at Euterpe Street/Orange Street
Residential above garage

Parcels 5 & 6 - Facade Strategy & Design Concepts