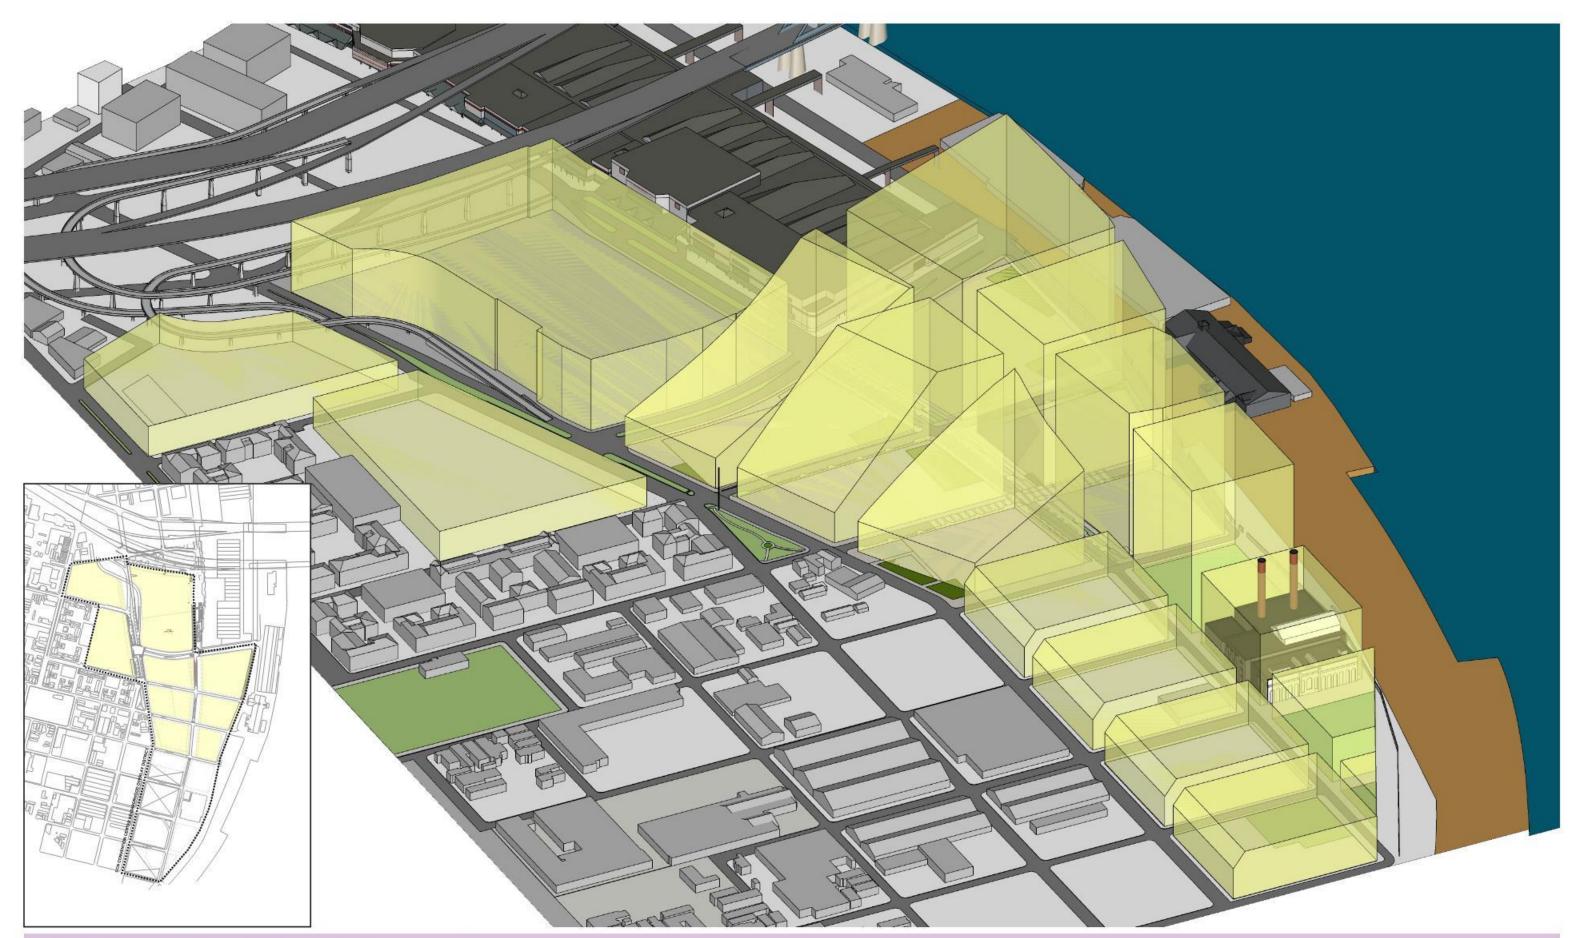

Existing Site Aerial Perspective

River District Master Plan Perspective - Phase I

River District Master Plan - Phase II

River District Master Plan Perspective - Phase II

#### Accomplished through allowances for:

- Height regulations
- Bulk & yard regulations
- Parking requirements
- Permitted & conditional uses

**CZO Text Amendment** 

Maximum Building Height Envelopes - Perspective