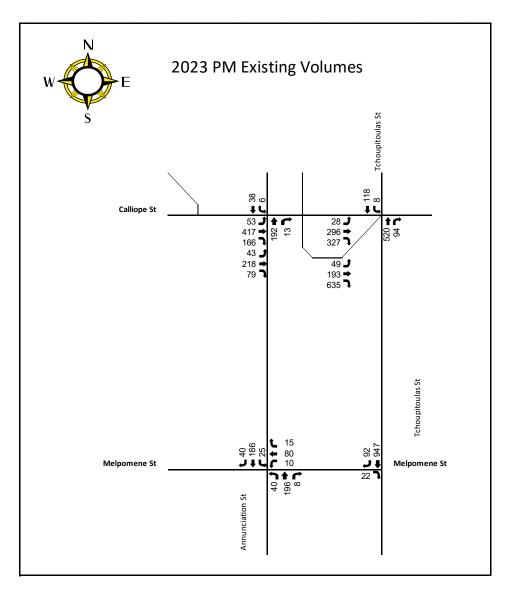

Figure 8: 2023 Existing AM Volumes

Figure 9: 2023 Existing PM Volumes

Figure 10: 2023 AM Top Golf Only Volumes

Figure 11: 2023 PM Top Golf Only Volumes

Figure 12: 2023 AM Full Development Volumes

Figure 13: 2023 PM Full Development Volumes