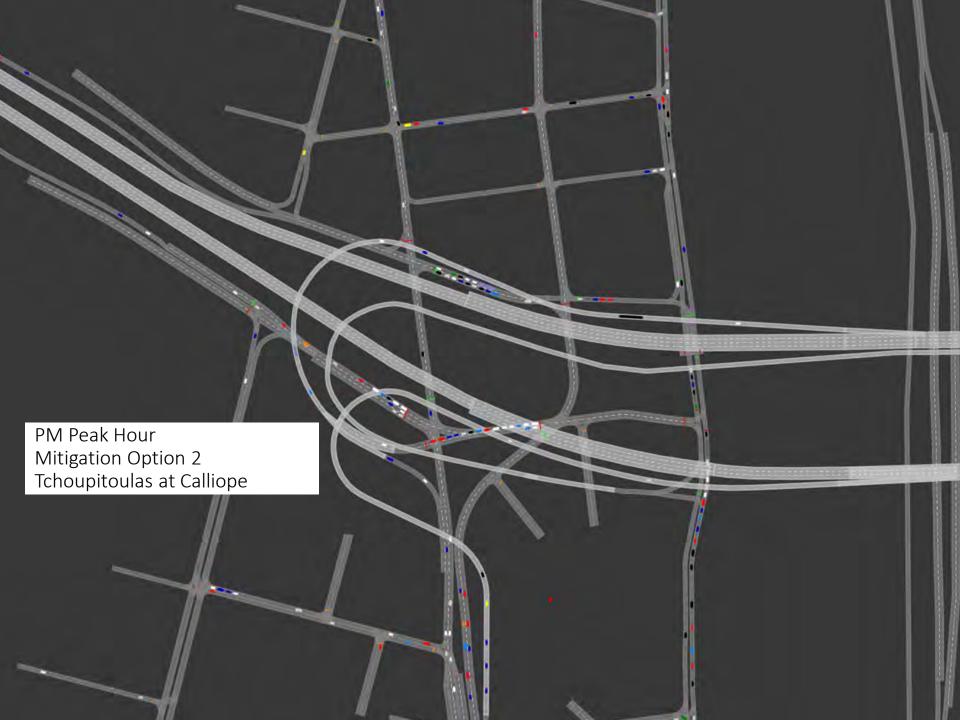

### PROPOSED SITE LAYOUT

**Figure 2** shows the proposed site layout for the Top Golf facility planned for Parcel 1. The main impact of the proposed site layout on the existing roadway network is the proposed relocation of the intersection of Melpomene Street and Tchoupitoulas Street to be approximately 150 feet closer to the intersection of riverbound Calliope Street and Tchoupitoulas Street.

#### **ANALYSIS VOLUMES**

In earlier stages of this project, Stantec hired Quality Counts, LLC. to collect traffic data within the study area. The collected data included 48-hour approach / ramp counts and intersection turning movement counts throughout the study area. All counts were taken between Wednesday, April 26, 2023 and Thursday, April 27, 2023. No counts were taken on holidays and all schools within the study area were verified to be in session during each of the counting periods. Counts were intentionally taken on a day where there was both cruise ship activity at the port and a convention taking place at the Convention Center to represent a typical day for the study area when both facilities are operational. Peak hours were determined from the 48-hour counts and used for the turning movement counting periods. From the turning movement counts, the peak hours were determined to be 7:30-8:30 AM and 2:45-3:45 PM based on the volumes present along Tchoupitoulas Street thru the study area to ensure that the analysis periods accurately reflected the peak operations along the main corridor within the study area.

The above-described existing volume development process served as the basis for all the analysis scenario volumes outlined in **Figure 8** through **Figure 13**. Raw counts at each of the studied intersections can be found in **Appendix A** and unmet demand calculations can be found in **Appendix B**.

Figure 8: 2023 Existing AM Volumes

Figure 9: 2023 Existing PM Volumes

Figure 10: 2023 AM Top Golf Only Volumes

Figure 11: 2023 PM Top Golf Only Volumes

Figure 12: 2023 AM Full Development Volumes

Figure 13: 2023 PM Full Development Volumes