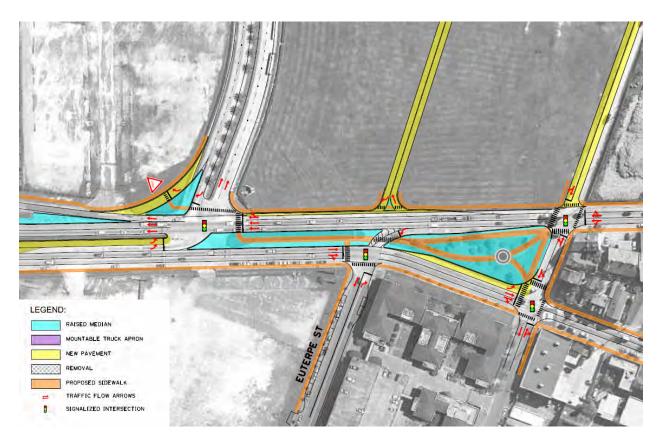

### PROPOSED SITE LAYOUT

**Figure 2** shows the proposed site layout for the Top Golf facility planned for Parcel 1. The main impact of the proposed site layout on the existing roadway network is the proposed relocation of the intersection of Melpomene Street and Tchoupitoulas Street to be approximately 150 feet closer to the intersection of riverbound Calliope Street and Tchoupitoulas Street.

Figure 2: Top Golf Site Plan