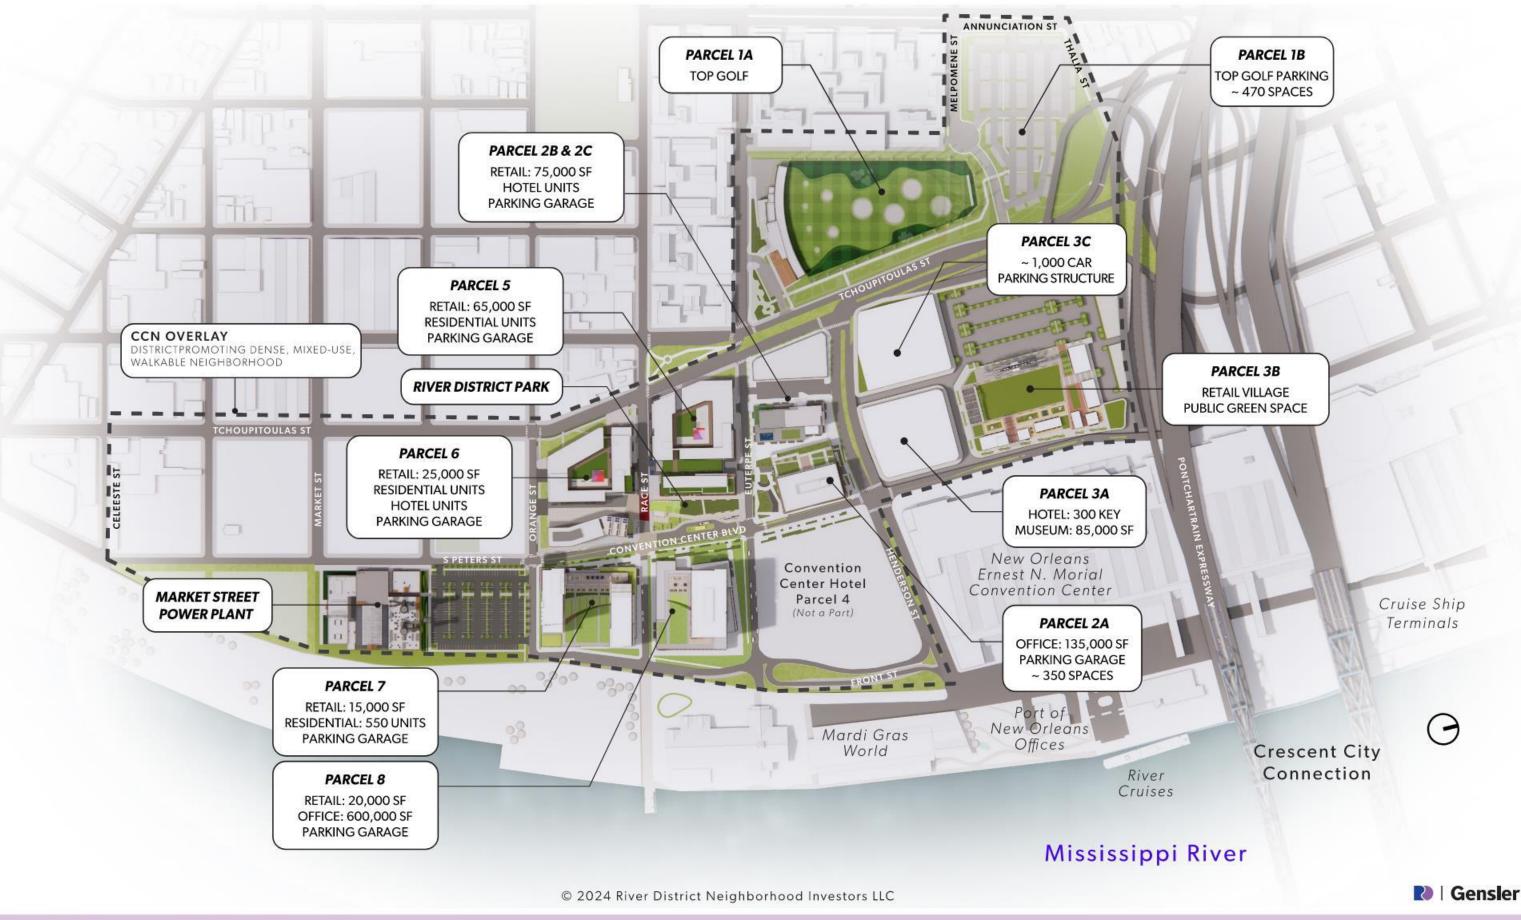

# **Convention Center Neighborhood (CCN) Overlay Key Points**

Promote the development of the land adjacent to the Convention Center and overlooking the Mississippi River

#### Create a neighborhood that is:

- Inclusive
- Walkable
- Mixed-use
- Mixed-income

### Provide public benefits such as:

- Open spaces
- District-based stormwater management systems
- Multi-modal transportation opportunities
- Affordable & workforce housing
- Development tailored building design standards

#### Accomplished through allowances for:

- Height regulations
- Bulk & yard regulations
- Parking requirements
- Permitted & conditional uses

**CZO Text Amendment** 

Maximum Building Height Envelopes - Perspective

## **PUBLIC OPEN SPACE**

River District - Public Benefits