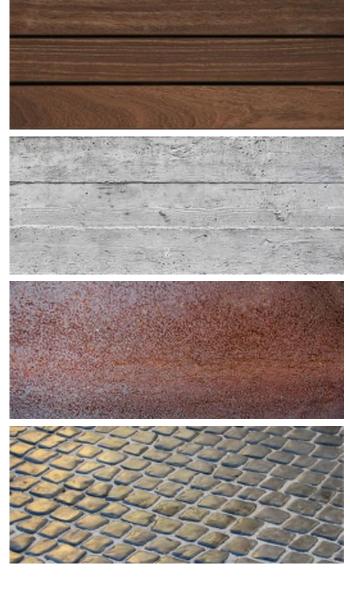

#### **Design Requirements**

LS.04 The hardscape of the River District should incorporate materials that were historically used along the riverfront, including (but not limited to) ballast stone, cobblestone, concrete, heavy timber, and weathered steel; these materials should work in harmony with contemporary accents, such as anodized aluminum, fine grain wood, and visually striking pavers. All materials must be approved by RDNI Design Review Committee.

**LS.05** To complement the site's industrial materiality, refined textures and warm materials should be used at touch points such as seating, walls, benches and public furnishings.

**LS.06** River District landscape materials should echo the District's commitment to sustainability and be locally sourced, recycled and durable, with low embodied energy.

**Figure 6.** River District landscape materials should be durable, efficient, and weather to a rich patina, gaining character over time and complimenting New Orleans' existing centuries-old neighborhoods.