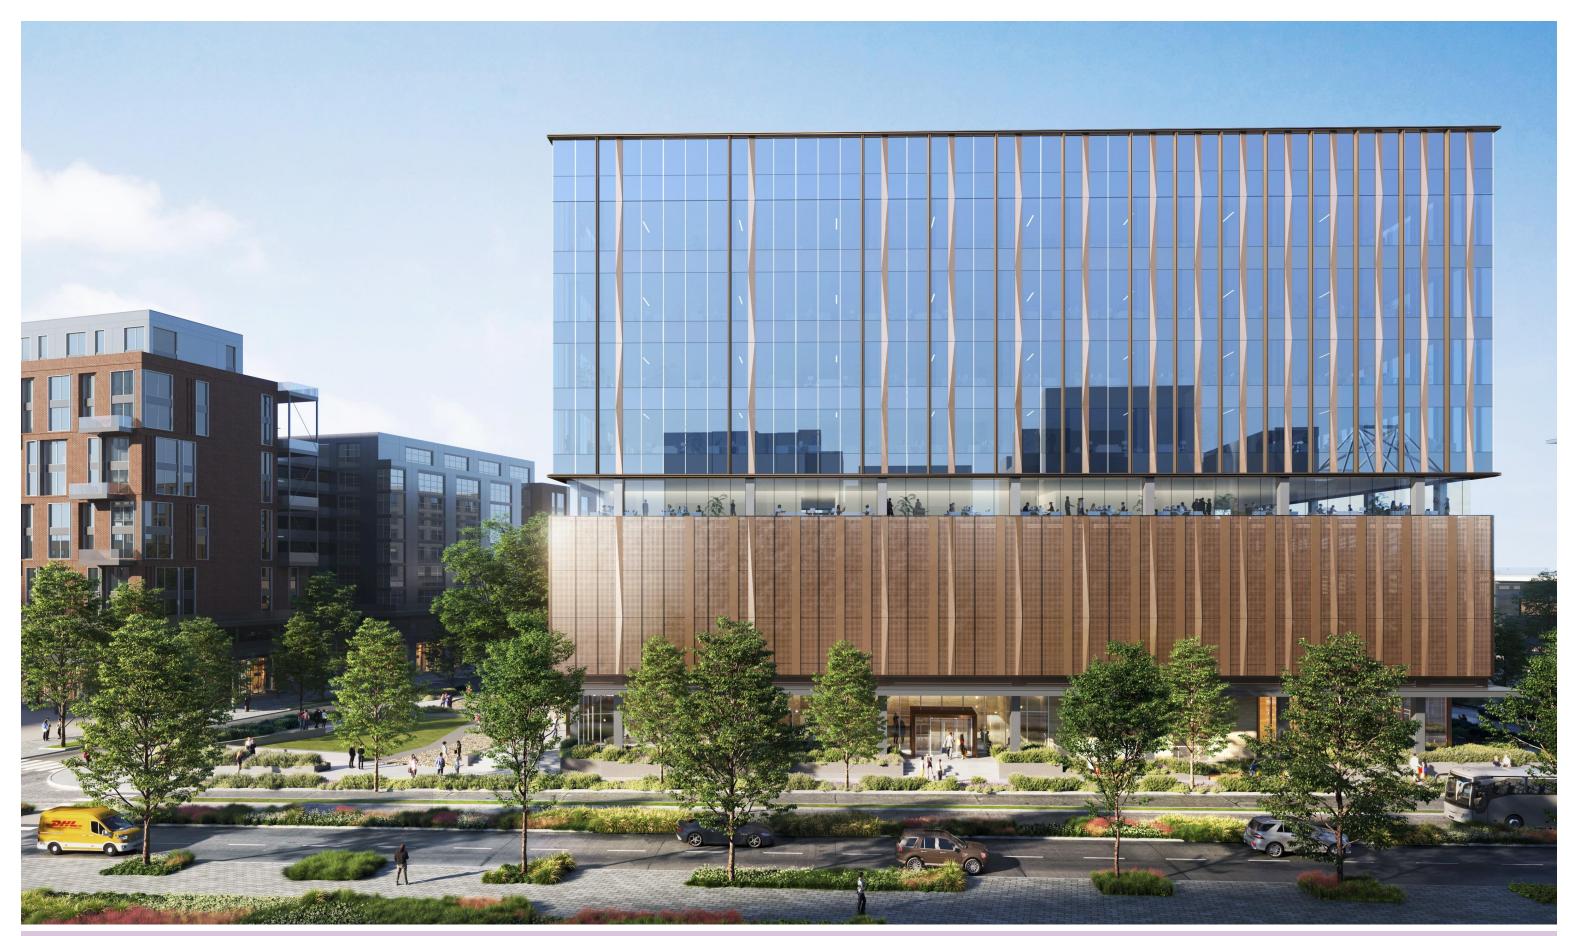

#### **Design Inspiration**

Drawing inspiration from the local shipping industry, the building's design pays homage to the area's historical significance along the water, echoing the wave ripples created by ships along the Mississippi River. This element is reflected through a series of faceted metal panels that dance with the play of light along the main building facade. This vertical expression, reminiscent of the cypress forests of the bayous, expands and contracts across the building's façades creating a dynamic expression as one moves around the building. Reflecting the vibrant spirit of New Orleans, the building's color palette evokes the city's rich history of brass, bronze, and gold, while its massing is carefully articulated to create inviting public spaces and lush green areas at the ground level.

#### **Building Massing**

The building's scale is broken down by creating two distinct zones that have different architectural expressions. The lower-level façade folds back into the building along Convention Center Boulevard allowing for areas to transition between grade while also providing more opportunities for plantings and greenery. The building undercut also provides relief zones for bike racks and benches as well as a covered patio for a future restaurant tenant at the corner of Henderson and Convention Center Boulevard. The ground floor is a double height space which consists of the office lobby and two retail locations at each end of the building. At the sixth floor there is a building setback that aligns with the terrace level and marks the transition from the garage levels to the glass office space above.

#### **Building Materiality**

The building uses a combination of industrial materials such as metal, glass, and concrete while also blending in more contemporary materials such as polycarbonate. The ground level is primarily glass and has maximum transparency to the surrounding streets and public green space. The lower podium is expressed by a polycarbonate mesh screen which conceals the parking levels and expresses the more utilitarian areas of the building. In keeping with contemporary industrial design, the translucent screen allows silhouetted views which express the concrete frame structure of the building behind, while providing a contemporary expression on the outside of the building. The office portion of the building transitions to more glass, providing high levels of daylighting and views to both downtown New Orleans and the Mississippi River.