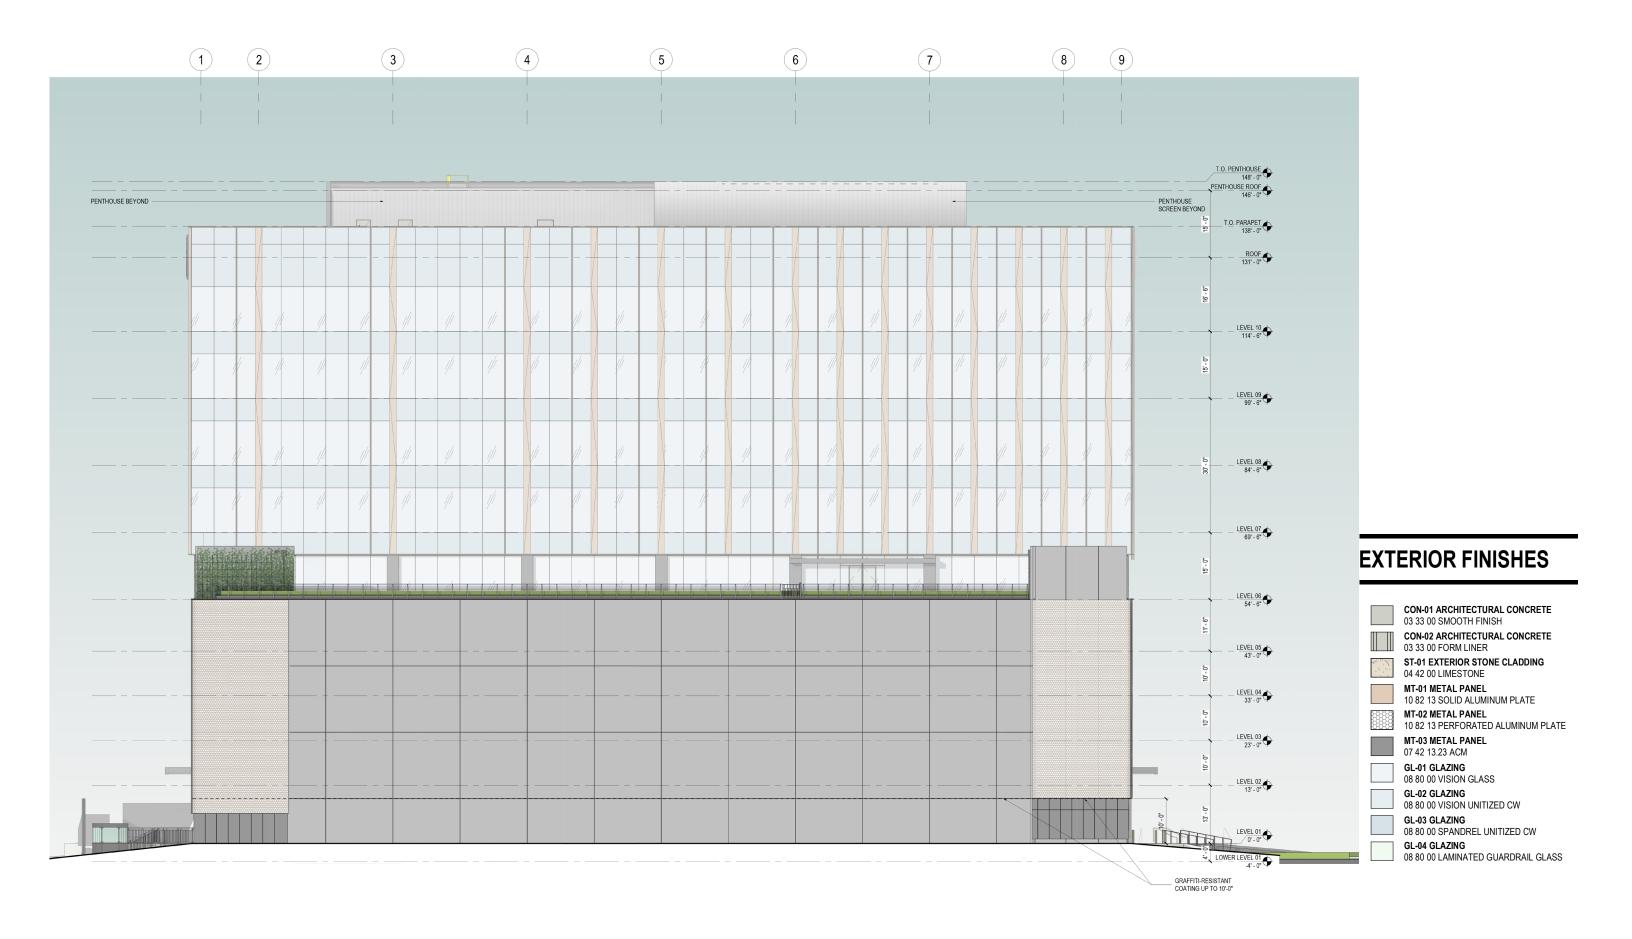

#### 3. ARCHITECTURAL ELEVATIONS

Architectural elevations of each side of the proposed structure drawn to scale indicating height, ground floor ceiling, ground floor transparency, architectural elements, materials, colors, and textures proposed for any structures.