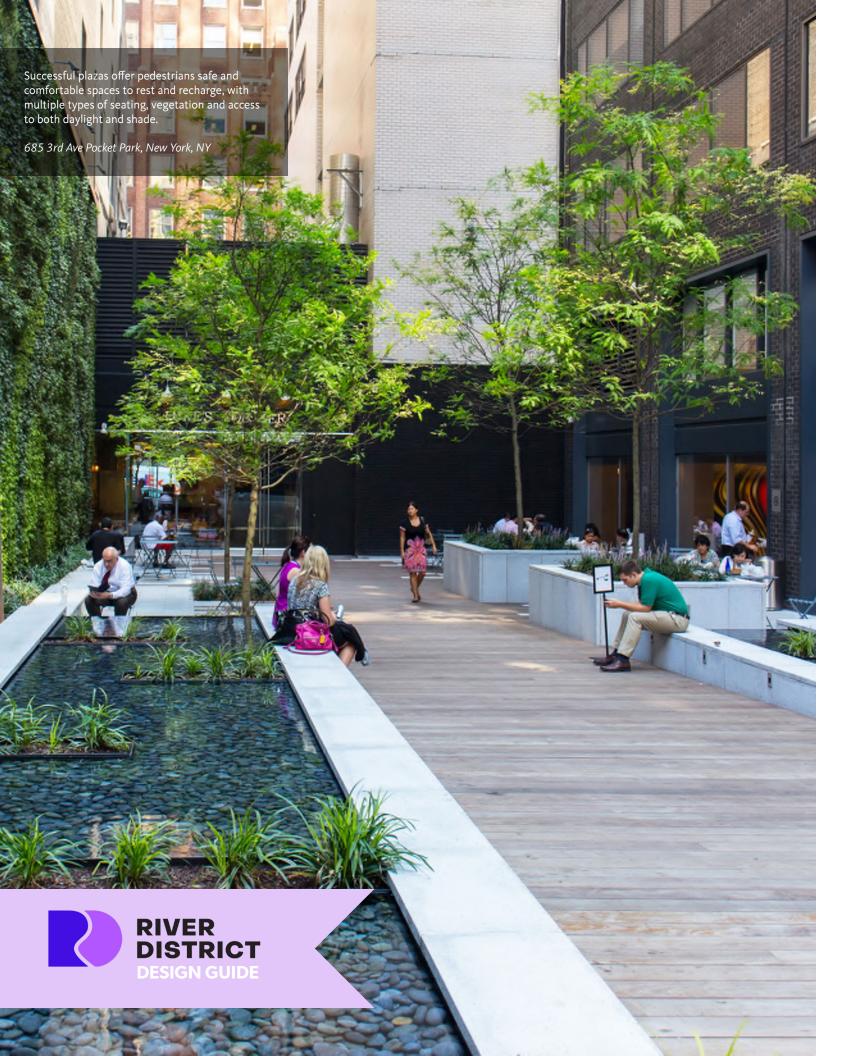

# Provide plazas that are safe, comfortable and accessible

## **Design Requirements**

**SP.04** Plazas should:

- Be safe and accessible to people of all abilities.
- Be lined with active uses and provide transparency into adjacent tenant spaces.
- Be open to the sky and provide access to sunlight.
- Provide seating and rest areas.
- Incorporate vegetation, landscape and hardscape elements.

**SP.05** Elevated courts and plazas are highly encouraged; these should satisfy the requirements of plazas while also being highly visible and easily accessible from ground level.

**Figure 12.** Plazas are crucial moments of relief in the urban fabric where people can rest, socialize, and engage tenant spaces in comfort and safety.