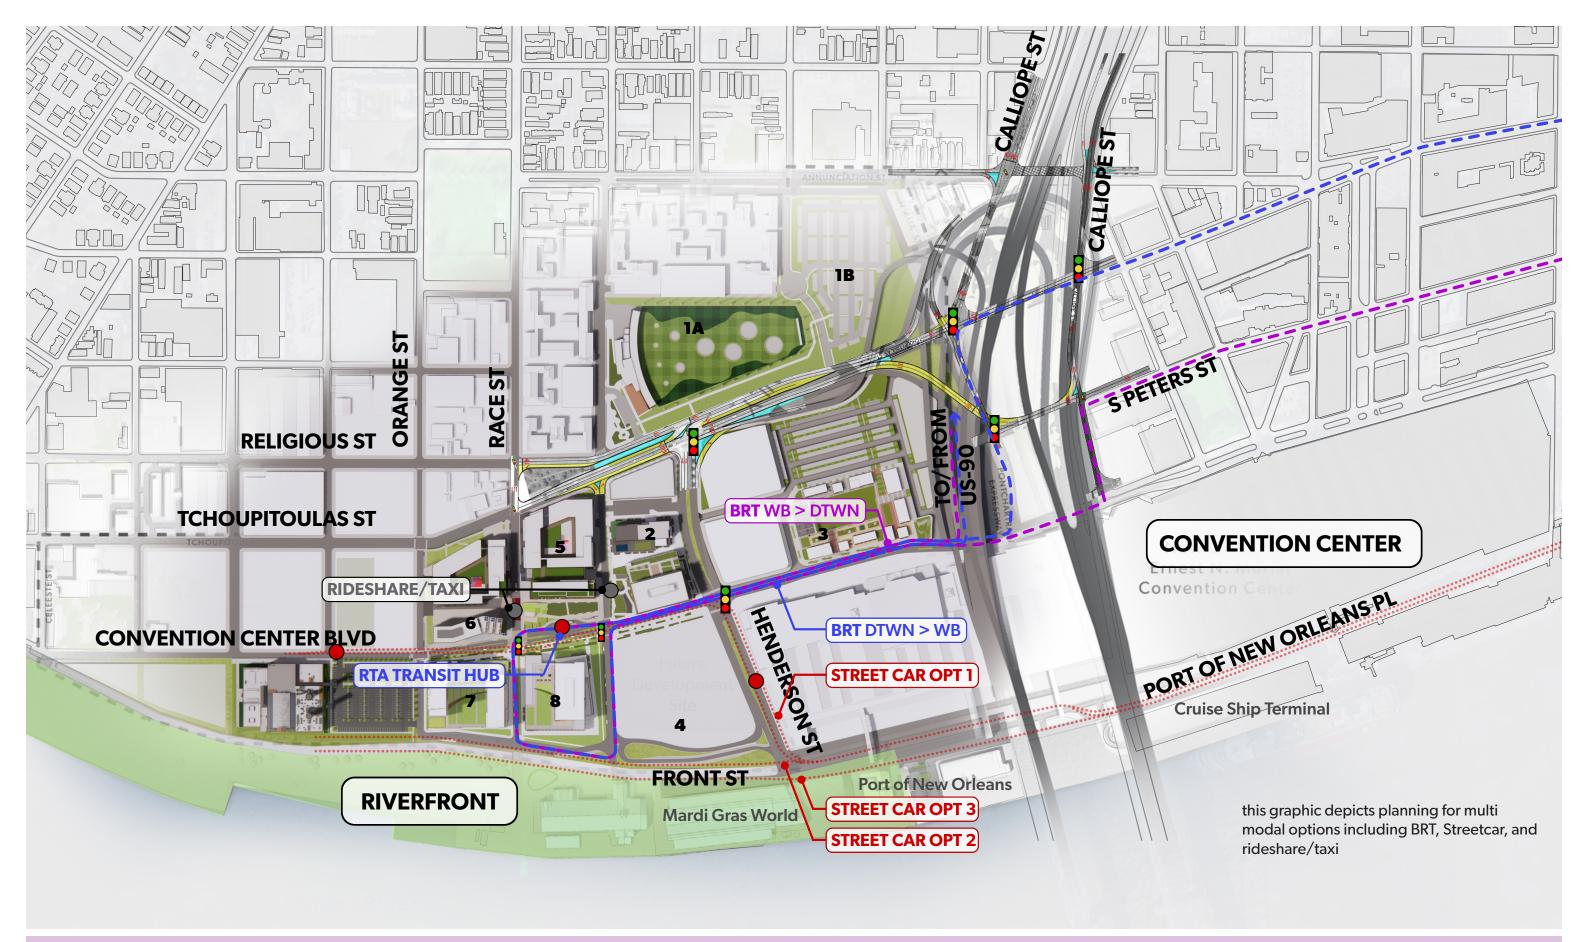

Zoning Analysis

Existing Site Aerial Perspective

River District Master Plan - Phase I

River District Master Plan Perspective - Phase I

RTA Coordination

Maximum Building Height Envelopes - Perspective

**Overall View** 