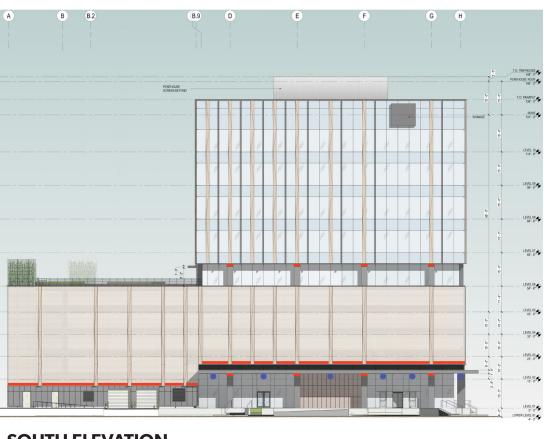

FIXTURE: GW2 | ECOSENSE SIGNAGE LIGHT TENANT SIGNAGE UPLIGHT

**NORTH ELEVATION** 

**SOUTH ELEVATION** 

**WEST ELEVATION** 

Corner of Convention Center Blvd & Henderson St Perspective