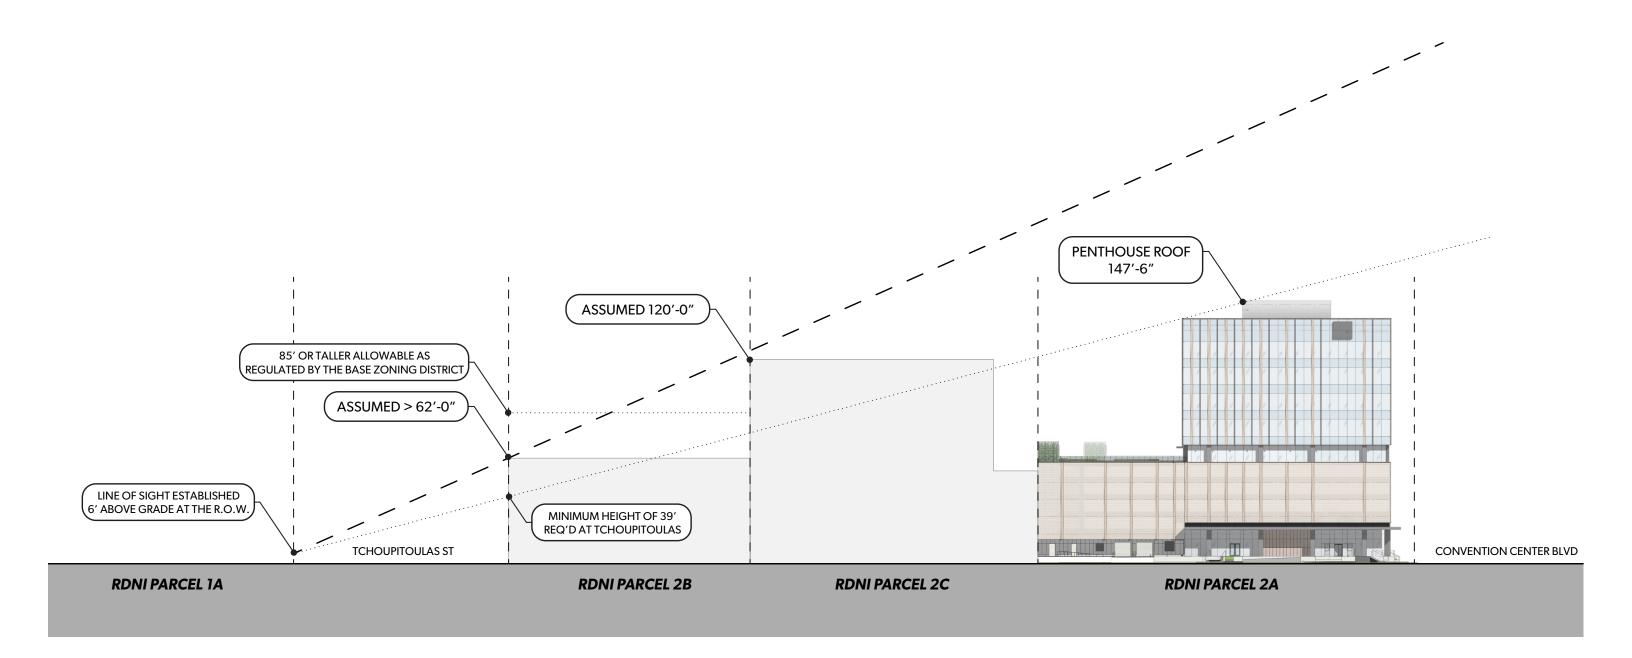

Restaurant, Standard Retail Goods Establishment

**Site Design Standards (Article 18.24)** 

Minimum Lot Area None

Maximum Building Height 85 to 400 feet, subject to the line-of-sight setbacks shown in figure 18-8

Zoning Analysis

Existing Site Aerial Perspective

River District Master Plan - Phase I

River District Master Plan Perspective - Phase I

RTA Coordination

Maximum Building Height Envelopes - Perspective

**Overall View** 