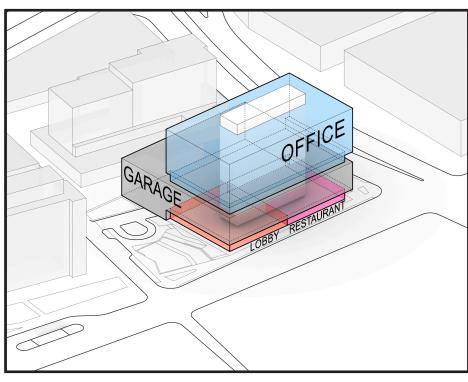

#### **Building Massing**

The building's scale is broken down by creating two distinct zones that have different architectural expressions. The lower-level façade folds back into the building along Convention Center Boulevard allowing for areas to transition between grade while also providing more opportunities for plantings and greenery. The building undercut also provides relief zones for bike racks and benches as well as a covered patio for a future restaurant tenant at the corner of Henderson and Convention Center Boulevard. The ground floor is a double height space which consists of the office lobby and two retail locations at each end of the building. At the sixth floor there is a building setback that aligns with the terrace level and marks the transition from the garage levels to the glass office space above.

#### **Building Materiality**

The building uses a combination of industrial materials such as metal, glass, and concrete while also blending in more contemporary materials such as polycarbonate. The ground level is primarily glass and has maximum transparency to the surrounding streets and public green space. The lower podium is expressed by a polycarbonate mesh screen which conceals the parking levels and expresses the more utilitarian areas of the building. In keeping with contemporary industrial design, the translucent screen allows silhouetted views which express the concrete frame structure of the building behind, while providing a contemporary expression on the outside of the building. The office portion of the building transitions to more glass, providing high levels of daylighting and views to both downtown New Orleans and the Mississippi River.