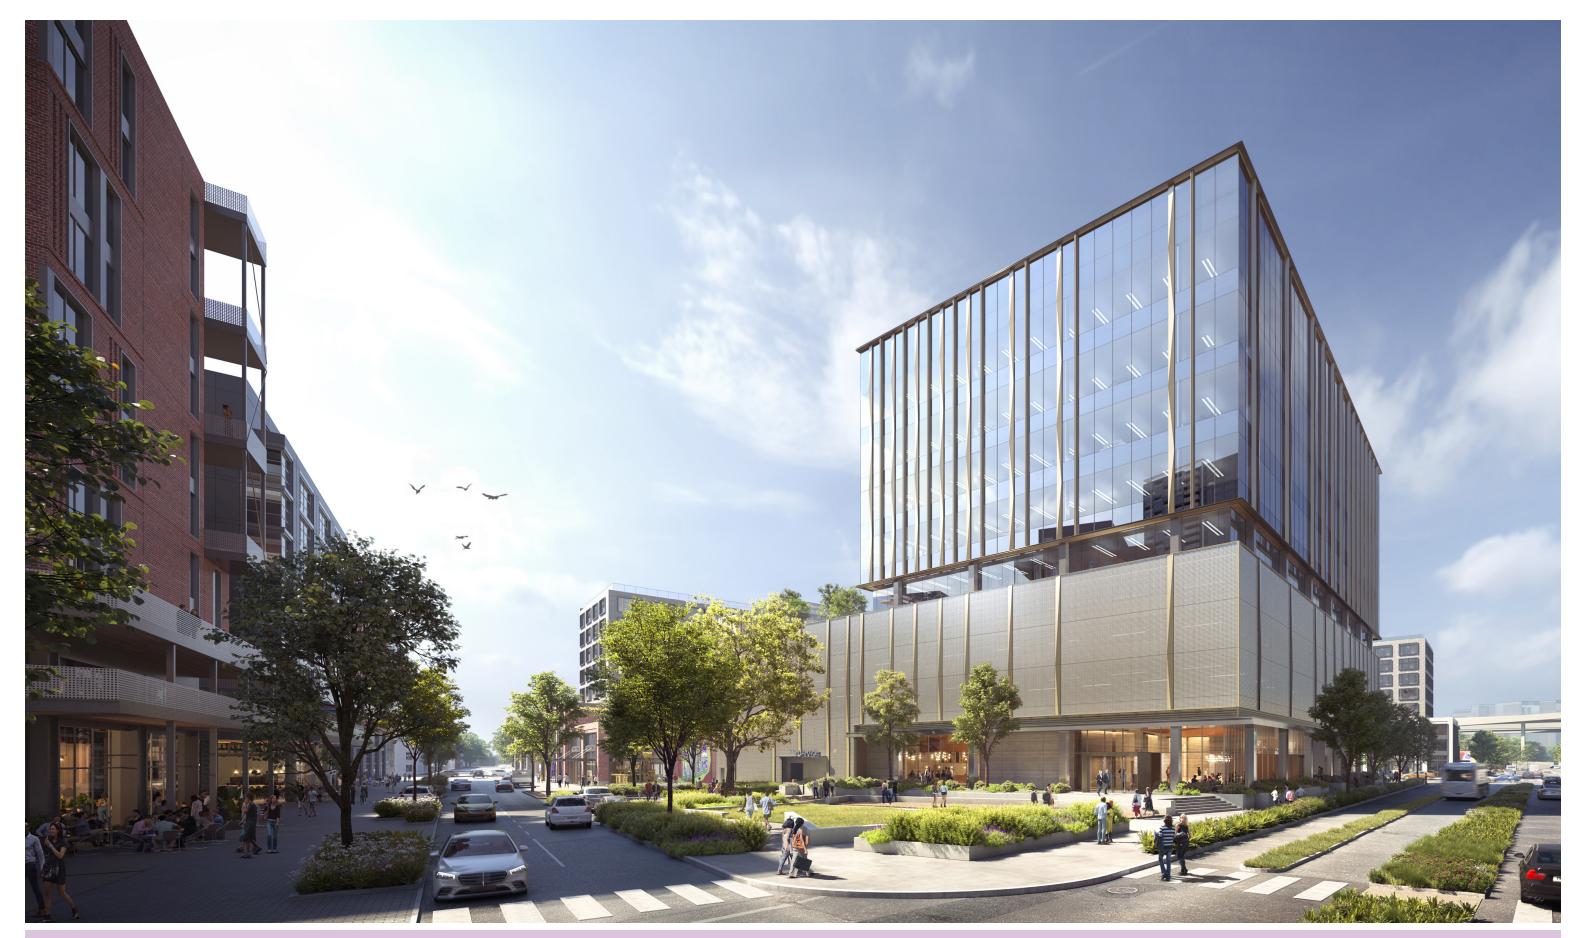

Convention Center Blvd Elevation Perspective

Amenity Deck Perspective

Parcel 2 Perspective

Corner of Convention Center Blvd & Euterpe St Perspective

#### **Building Materiality**

The building uses a combination of industrial materials such as metal, glass, and concrete while also blending in more contemporary materials such as polycarbonate. The ground level is primarily glass and has maximum transparency to the surrounding streets and public green space. The lower podium is expressed by a polycarbonate mesh screen which conceals the parking levels and expresses the more utilitarian areas of the building. In keeping with contemporary industrial design, the translucent screen allows silhouetted views which express the concrete frame structure of the building behind, while providing a contemporary expression on the outside of the building. The office portion of the building transitions to more glass, providing high levels of daylighting and views to both downtown New Orleans and the Mississippi River.