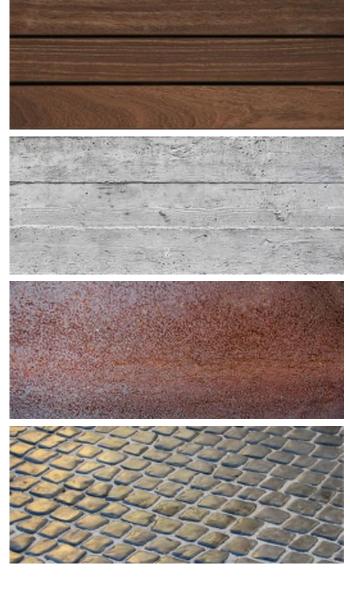

#### **Building Materiality**

The building uses a combination of industrial materials such as metal, glass, and concrete while also blending in more contemporary materials such as polycarbonate. The ground level is primarily glass and has maximum transparency to the surrounding streets and public green space. The lower podium is expressed by a polycarbonate mesh screen which conceals the parking levels and expresses the more utilitarian areas of the building. In keeping with contemporary industrial design, the translucent screen allows silhouetted views which express the concrete frame structure of the building behind, while providing a contemporary expression on the outside of the building. The office portion of the building transitions to more glass, providing high levels of daylighting and views to both downtown New Orleans and the Mississippi River.

Design Synopsis

ST01 MOCA CREAM LIMESTONE

GL01 CLEAR GLAZING

**GL02** REFLECTIVE GRAY GLAZING

C01 CONCRETE ARCHITECTURAL FINISH

MT01 LIGHT BRONZE METAL

MT02 SILVER METAL

MT03 KAYNEMAILE ARCHITECTURAL MESH