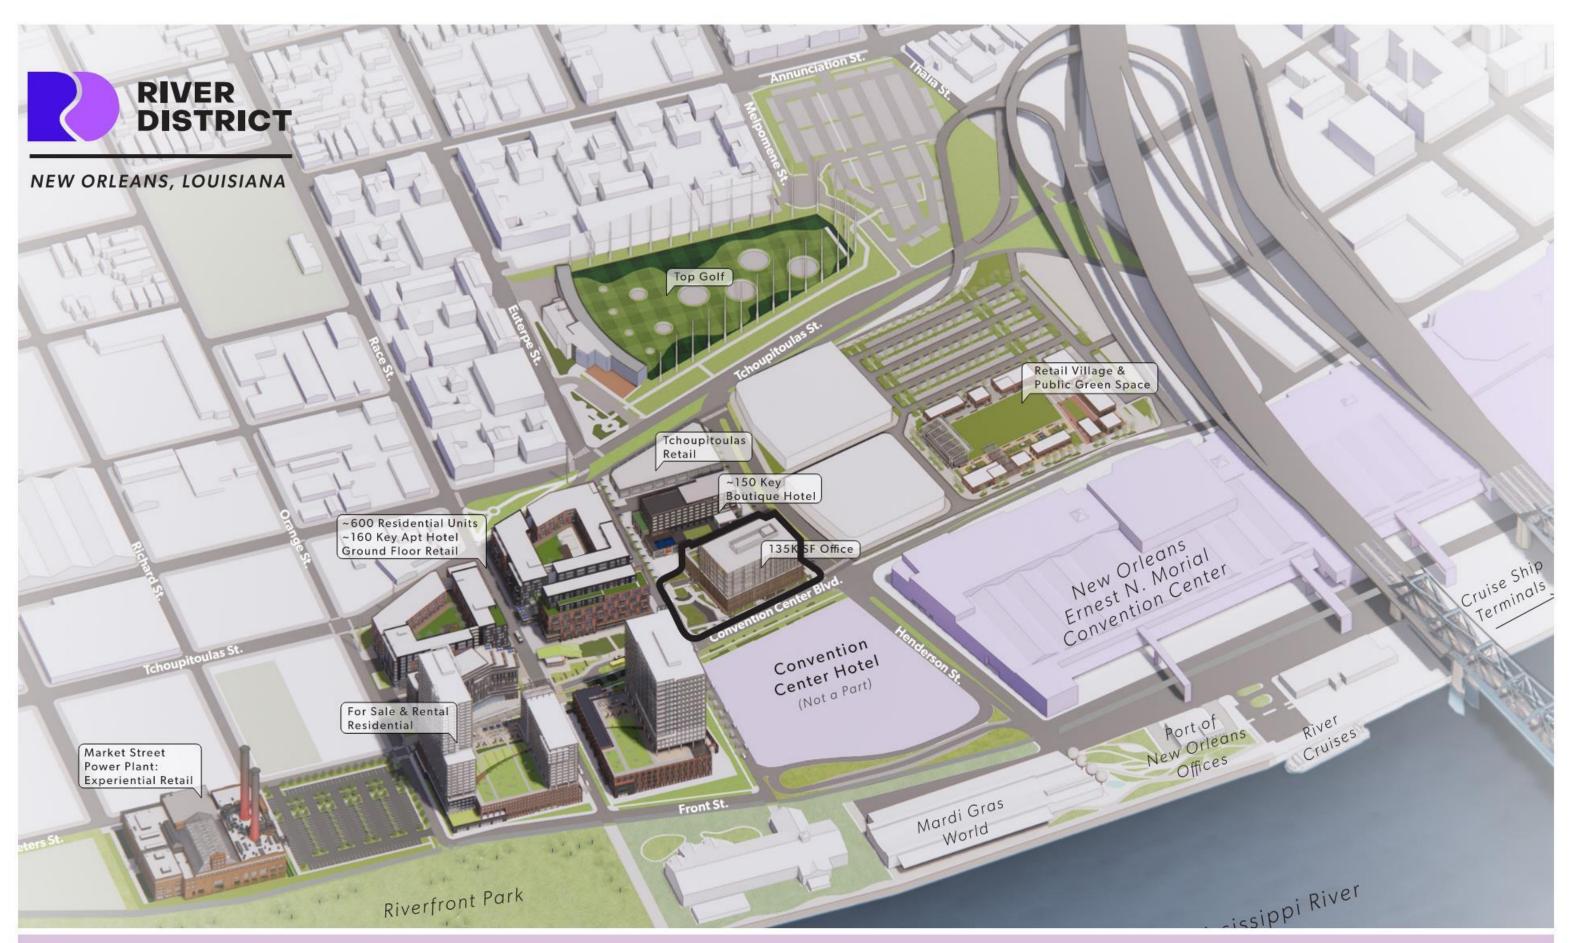

#### **Design Inspiration**

Drawing inspiration from the local shipping industry, the building's design pays homage to the area's historical significance along the water, echoing the wave ripples created by ships along the Mississippi River. This element is reflected through a series of faceted metal panels that dance with the play of light along the main building facade. This vertical expression, reminiscent of the cypress forests of the bayous, expands and contracts across the building's façades creating a dynamic expression as one moves around the building. Reflecting the vibrant spirit of New Orleans, the building's color palette evokes the city's rich history of brass, bronze, and gold, while its massing is carefully articulated to create inviting public spaces and lush green areas at the ground level.

#### **Building Massing**

The building's scale is broken down by creating two distinct zones that have different architectural expressions. The lower-level façade folds back into the building along Convention Center Boulevard allowing for areas to transition between grade while also providing more opportunities for plantings and greenery. The building undercut also provides relief zones for bike racks and benches as well as a covered patio for a future restaurant tenant at the corner of Henderson and Convention Center Boulevard. The ground floor is a double height space which consists of the office lobby and two retail locations at each end of the building. At the sixth floor there is a building setback that aligns with the terrace level and marks the transition from the garage levels to the glass office space above.

#### **Building Materiality**

The building uses a combination of industrial materials such as metal, glass, and concrete while also blending in more contemporary materials such as polycarbonate. The ground level is primarily glass and has maximum transparency to the surrounding streets and public green space. The lower podium is expressed by a polycarbonate mesh screen which conceals the parking levels and expresses the more utilitarian areas of the building. In keeping with contemporary industrial design, the translucent screen allows silhouetted views which express the concrete frame structure of the building behind, while providing a contemporary expression on the outside of the building. The office portion of the building transitions to more glass, providing high levels of daylighting and views to both downtown New Orleans and the Mississippi River.

#### Connection to the Outside

At the street level, the building comes alive, with pedestrian-friendly sidewalks, a full-length building canopy, and inviting spaces for restaurants and retail, contributing to the creation of a vibrant urban environment. The private rooftop garden and terrace offer a tranquil retreat for building tenants, providing a unique amenity for relaxation and future events.