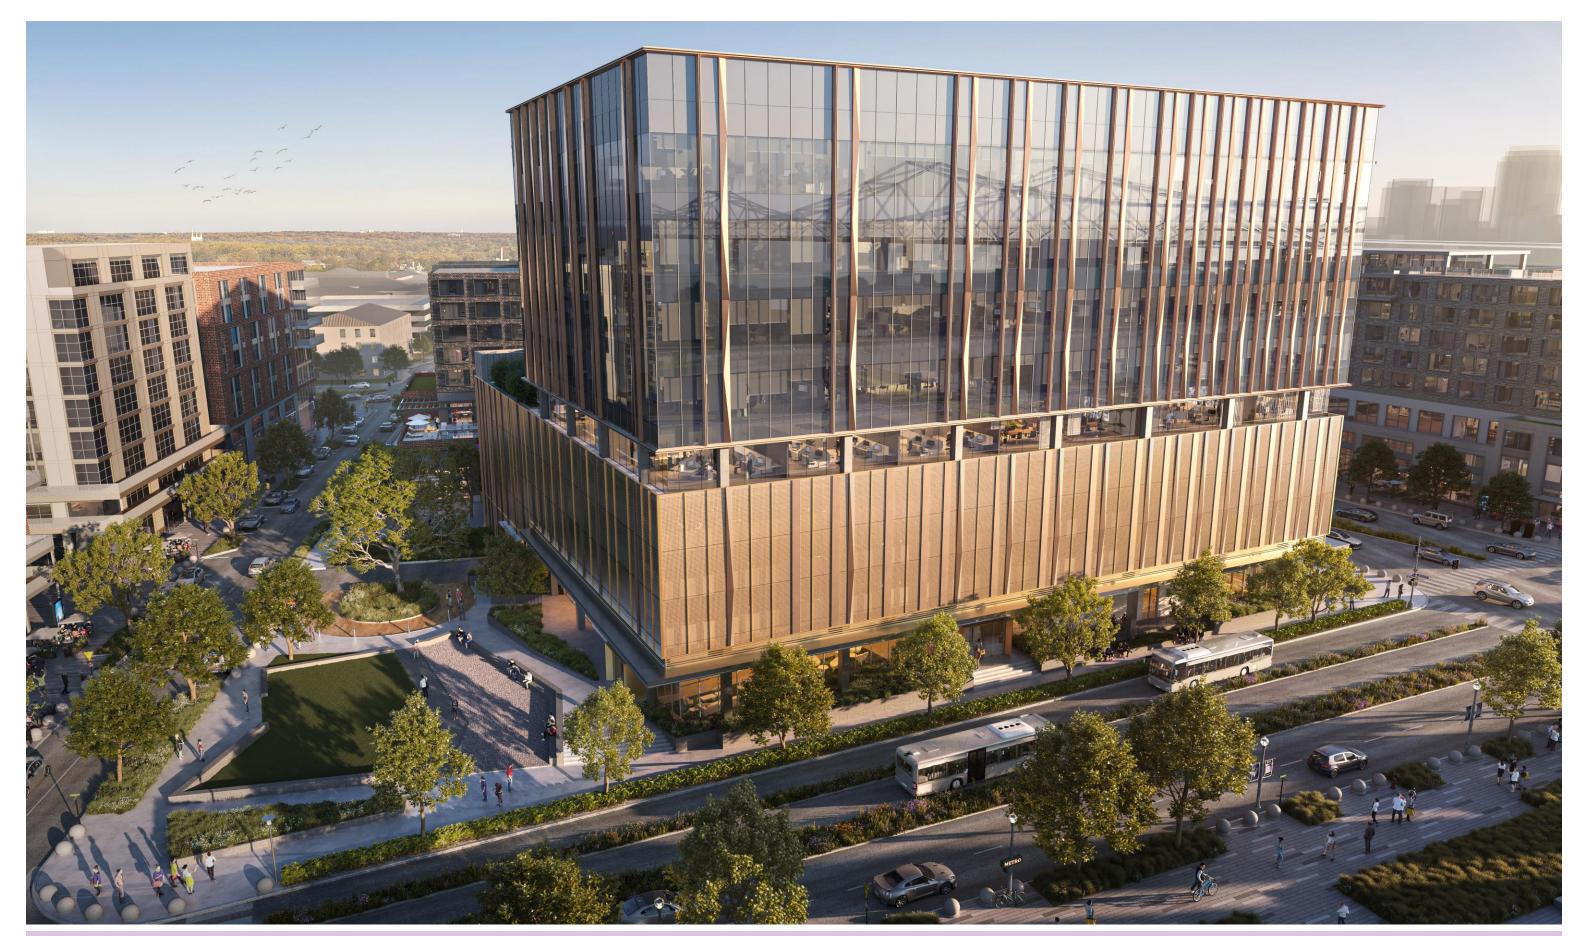

#### **Design Inspiration**

Drawing inspiration from the local shipping industry, the building's design pays homage to the area's historical significance along the water, echoing the wave ripples created by ships along the Mississippi River. This element is reflected through a series of faceted metal panels that dance with the play of light along the main building facade. This vertical expression, reminiscent of the cypress forests of the bayous, expands and contracts across the building's façades creating a dynamic expression as one moves around the building. Reflecting the vibrant spirit of New Orleans, the building's color palette evokes the city's rich history of brass, bronze, and gold, while its massing is carefully articulated to create inviting public spaces and lush green areas at the ground level.

#### **Building Massing**

The building's scale is broken down by creating two distinct zones that have different architectural expressions. The lower-level façade folds back into the building along Convention Center Boulevard allowing for areas to transition between grade while also providing more opportunities for plantings and greenery. The building undercut also provides relief zones for bike racks and benches as well as a covered patio for a future restaurant tenant at the corner of Henderson and Convention Center Boulevard. The ground floor is a double height space which consists of the office lobby and two retail locations at each end of the building. At the sixth floor there is a building setback that aligns with the terrace level and marks the transition from the garage levels to the glass office space above.

#### **Building Materiality**

The building uses a combination of industrial materials such as metal, glass, and concrete while also blending in more contemporary materials such as polycarbonate. The ground level is primarily glass and has maximum transparency to the surrounding streets and public green space. The lower podium is expressed by a polycarbonate mesh screen which conceals the parking levels and expresses the more utilitarian areas of the building. In keeping with contemporary industrial design, the translucent screen allows silhouetted views which express the concrete frame structure of the building behind, while providing a contemporary expression on the outside of the building. The office portion of the building transitions to more glass, providing high levels of daylighting and views to both downtown New Orleans and the Mississippi River.

#### Connection to the Outside

At the street level, the building comes alive, with pedestrian-friendly sidewalks, a full-length building canopy, and inviting spaces for restaurants and retail, contributing to the creation of a vibrant urban environment. The private rooftop garden and terrace offer a tranquil retreat for building tenants, providing a unique amenity for relaxation and future events.