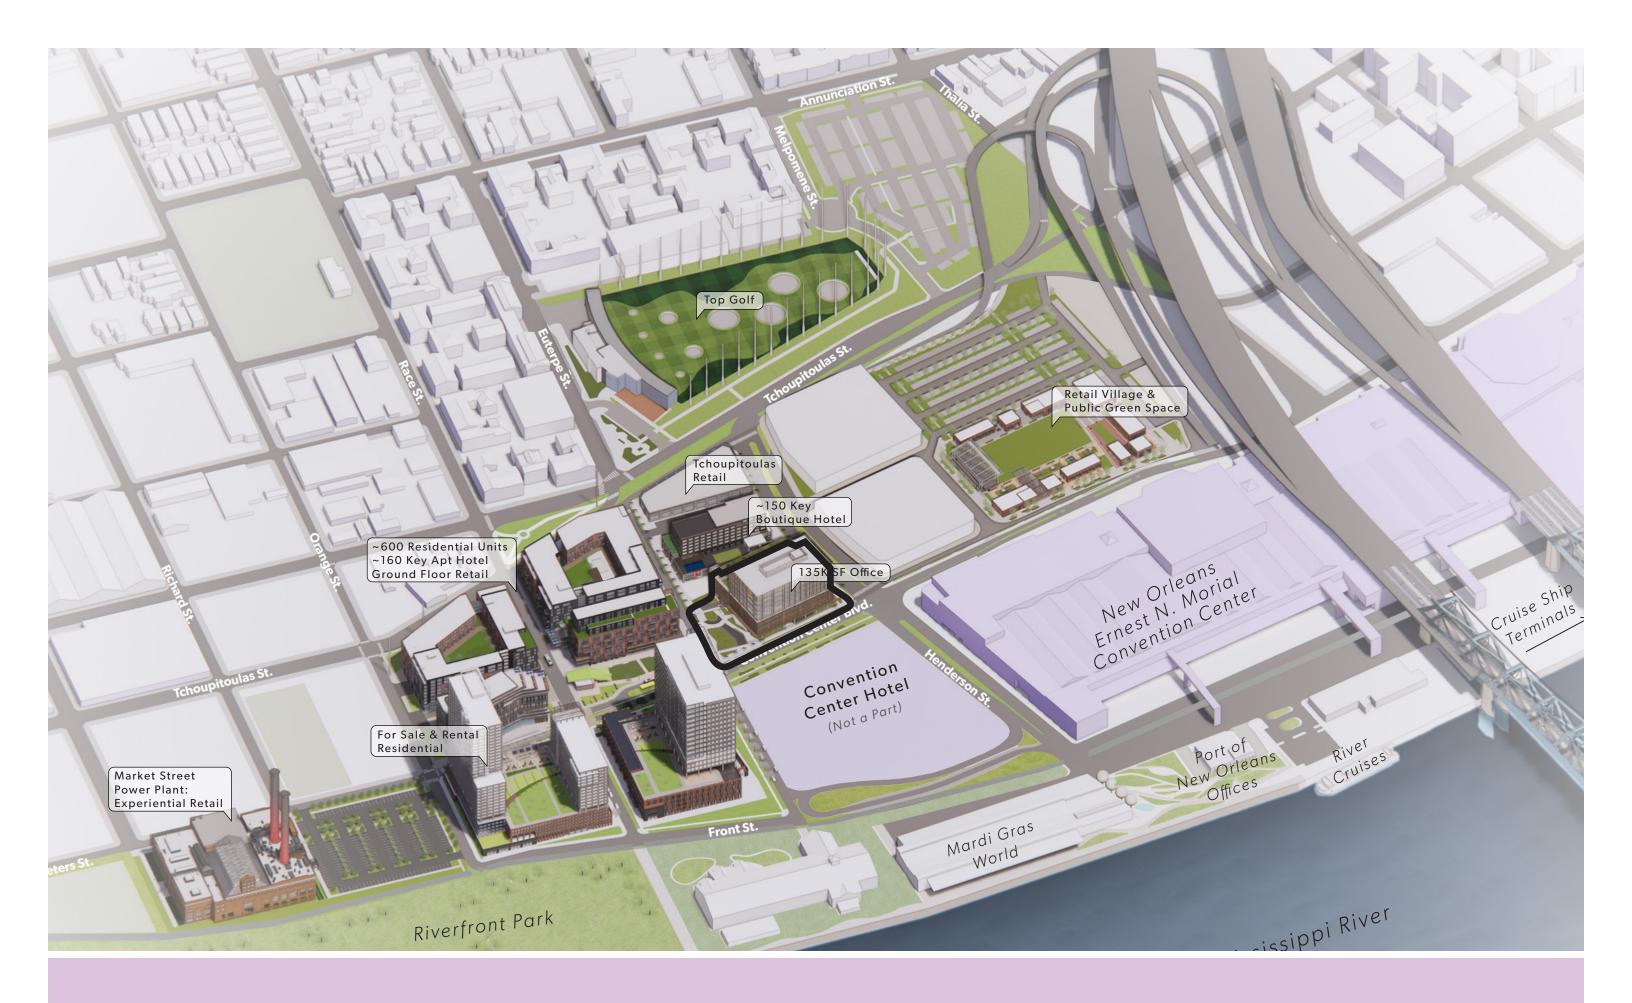

Zoning Analysis

Existing Site Aerial Perspective

River District Master Plan - Phase I

River District Master Plan Perspective - Phase I

RTA Coordination

Maximum Building Height Envelopes - Perspective

**Overall View** 

## River District's Development Master Plan

## City of New Orleans

This report provides results of the implementation of the Neighborhood Participation Program for the River District Neighborhood partners. The proposal is for the River District's Development Master Plan, as set forth in CZO 18.24.B, "Development Plan, Neighborhood Participation, and Design Review."

- D. Our Vision and How it is Codified in the Comprehensive Zoning Ordinance (CZO):
  - 1. Public Benefits
    - Open Green Space
    - District Stormwater Management
    - Affordable and workforce housing
    - Transit Oriented & Multi Modal Development
  - 2. Vertical Construction
    - Office Building (parcel 2A)
    - Affordable and workforce housing Phase 1 The Batture apartments (parcel 5)
  - 3. Small Business Opportunities
    - River District's commitment to SEB and DBE participation.
    - Construction Affiliates: Boh Bros, Broadmoor, Gibbs and VPG Construction."