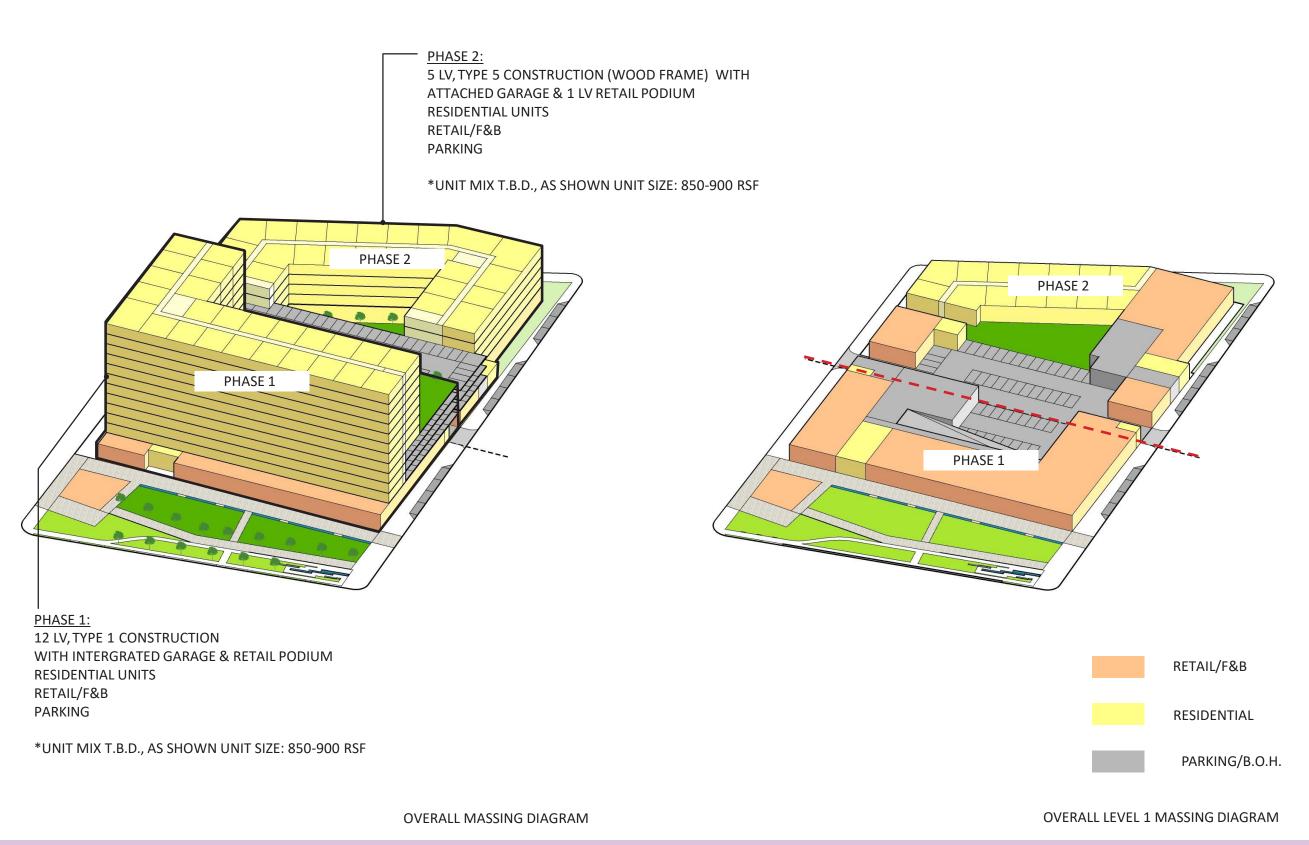

#### **Building Massing**

The building's scale is broken down by creating two distinct zones that have different architectural expressions. The lower-level façade folds back into the building along Convention Center Boulevard allowing for areas to transition between grade while also providing more opportunities for plantings and greenery. The building undercut also provides relief zones for bike racks and benches as well as a covered patio for a future restaurant tenant at the corner of Henderson and Convention Center Boulevard. The ground floor is a double height space which consists of the office lobby and two retail locations at each end of the building. At the sixth floor there is a building setback that aligns with the terrace level and marks the transition from the garage levels to the glass office space above.