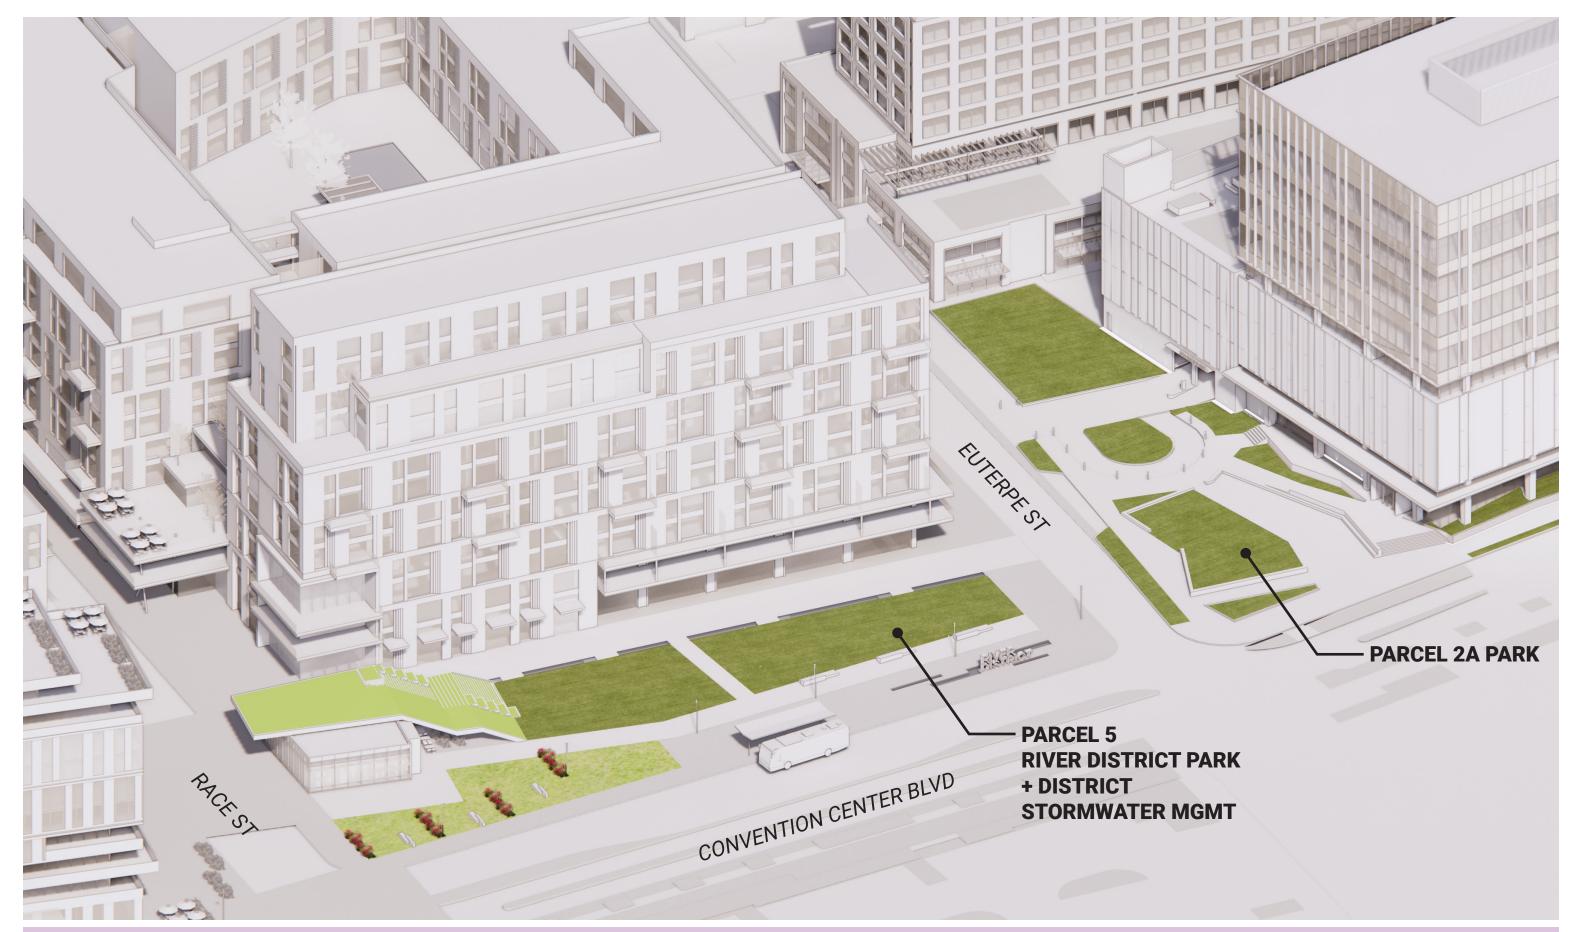

## River District's Development Master Plan

- D. Our Vision and How it is Codified in the Comprehensive Zoning Ordinance (CZO):
  - 1. Public Benefits
    - Open Green Space
    - District Stormwater Management
    - Affordable and workforce housing
    - Transit Oriented & Multi Modal Development
  - 2. Vertical Construction
    - Office Building (parcel 2A)
    - Affordable and workforce housing Phase 1 The Batture apartments (parcel 5)
  - 3. Small Business Opportunities
    - River District's commitment to SEB and DBE participation.
    - Construction Affiliates: Boh Bros, Broadmoor, Gibbs and VPG Construction."