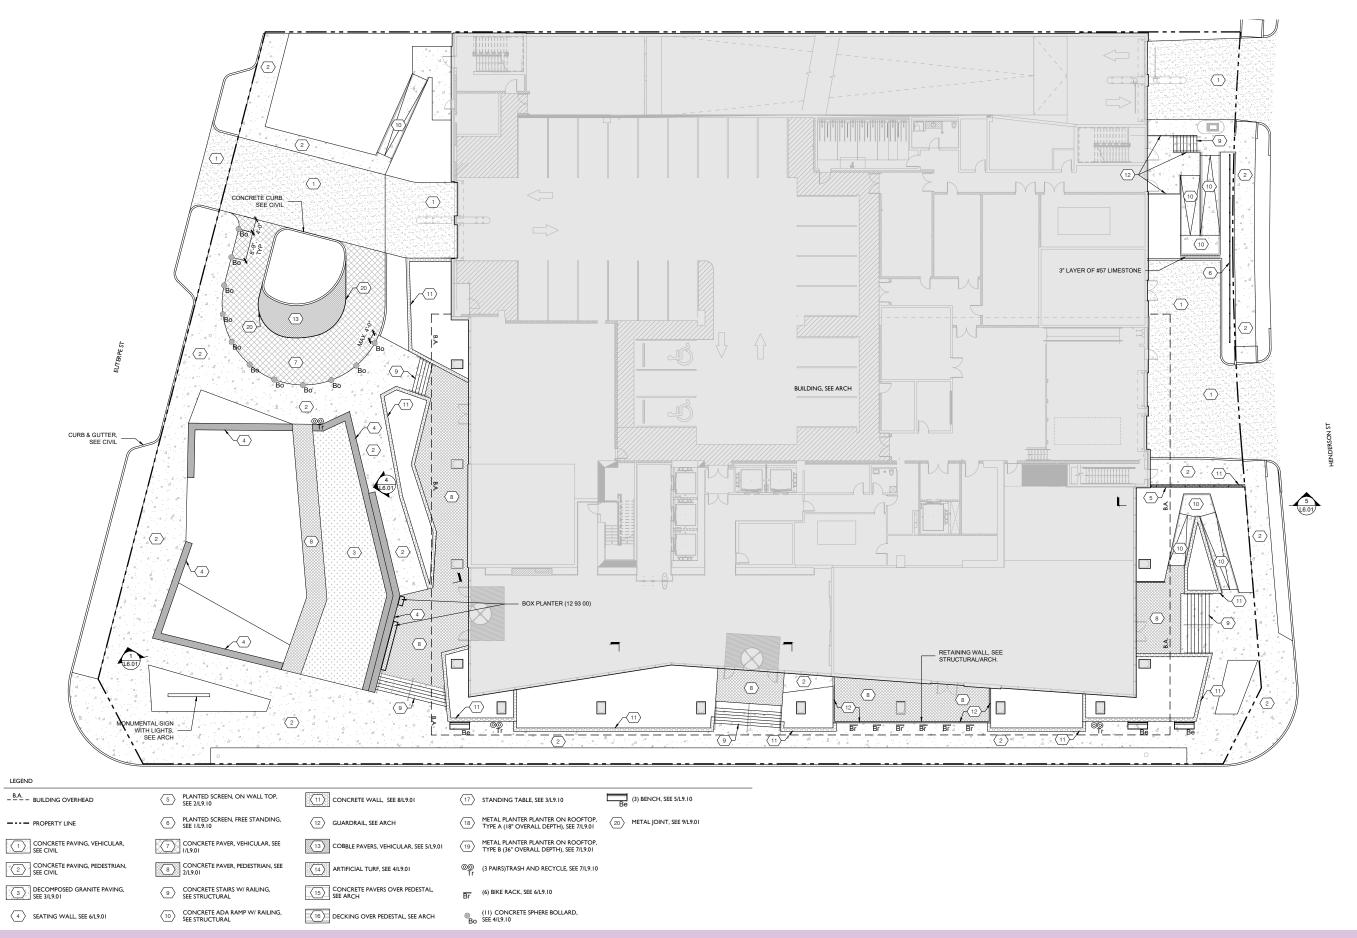

# SITE SECTION AT CONVENTION CENTER BLVD

| LEGEND                                    |                                              |                                         |                                                                                                         |
|-------------------------------------------|----------------------------------------------|-----------------------------------------|---------------------------------------------------------------------------------------------------------|
| - B.A BUILDING OVERHEAD                   | 5 PLANTED SCREEN, ON WALL TOP, SEE 2/L9.10   | CONCRETE WALL, SEE 8/L9.01              | \$\langle 17\rangle  \text{STANDING TABLE, SEE 3/L9.10}                                                 |
| PROPERTY LINE                             | 6 PLANTED SCREEN, FREE STANDING, SEE 1/L9.10 | 12 GUARDRAIL, SEE ARCH                  | METAL PLANTER PLANTER ON ROOFTOP, TYPE A (18" OVERALL DEPTH), SEE 7/L9.01  20) METAL JOINT, SEE 9/L9.01 |
| CONCRETE PAVING, VEHICULAR, SEE CIVIL     | CONCRETE PAVER, VEHICULAR, SEE 1/L9.01       | COBBLE PAVERS, VEHICULAR, SEE 5/L9.01   | METAL PLANTER PLANTER ON ROOFTOP, TYPE B (36" OVERALL DEPTH), SEE 7/L9.01                               |
| CONCRETE PAVING, PEDESTRIAN, SEE CIVIL    | CONCRETE PAVER, PEDESTRIAN, SEE 2/L9.01      | ARTIFICIAL TURF, SEE 4/L9.01            |                                                                                                         |
| DECOMPOSED GRANITE PAVING,<br>SEE 3/L9.01 | GONCRETE STAIRS W/ RAILING, SEE STRUCTURAL   | CONCRETE PAVERS OVER PEDESTAL, SEE ARCH | Br (6) BIKE RACK, SEE 6/L9.10                                                                           |
| 4 SEATING WALL, SEE 6/L9.01               | CONCRETE ADA RAMP W/ RAILING, SEE STRUCTURAL | 16 DECKING OVER PEDESTAL, SEE ARCH      | (11) CONCRETE SPHERE BOLLARD,<br>Bo SEE 4/L9.10                                                         |