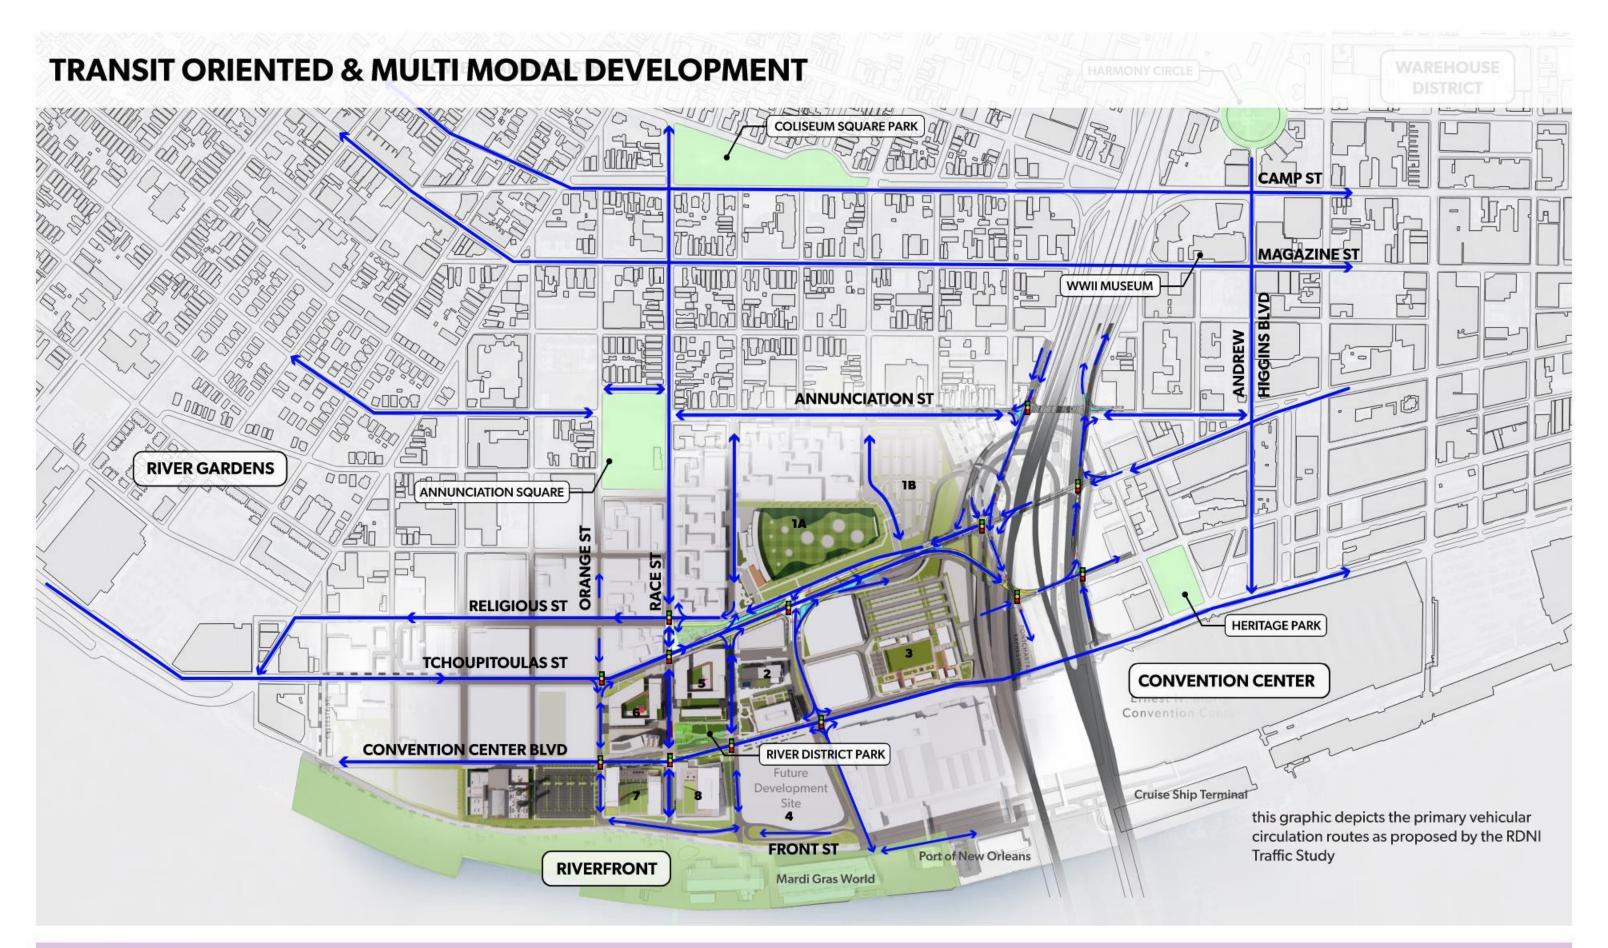

- D. Our Vision and How it is Codified in the Comprehensive Zoning Ordinance (CZO):
  - 1. Public Benefits
    - Open Green Space
    - District Stormwater Management
    - Affordable and workforce housing
    - Transit Oriented & Multi Modal Development
  - 2. Vertical Construction
    - Office Building (parcel 2A)
    - Affordable and workforce housing Phase 1 The Batture apartments (parcel 5)
  - 3. Small Business Opportunities
    - River District's commitment to SEB and DBE participation.
    - Construction Affiliates: Boh Bros, Broadmoor, Gibbs and VPG Construction."