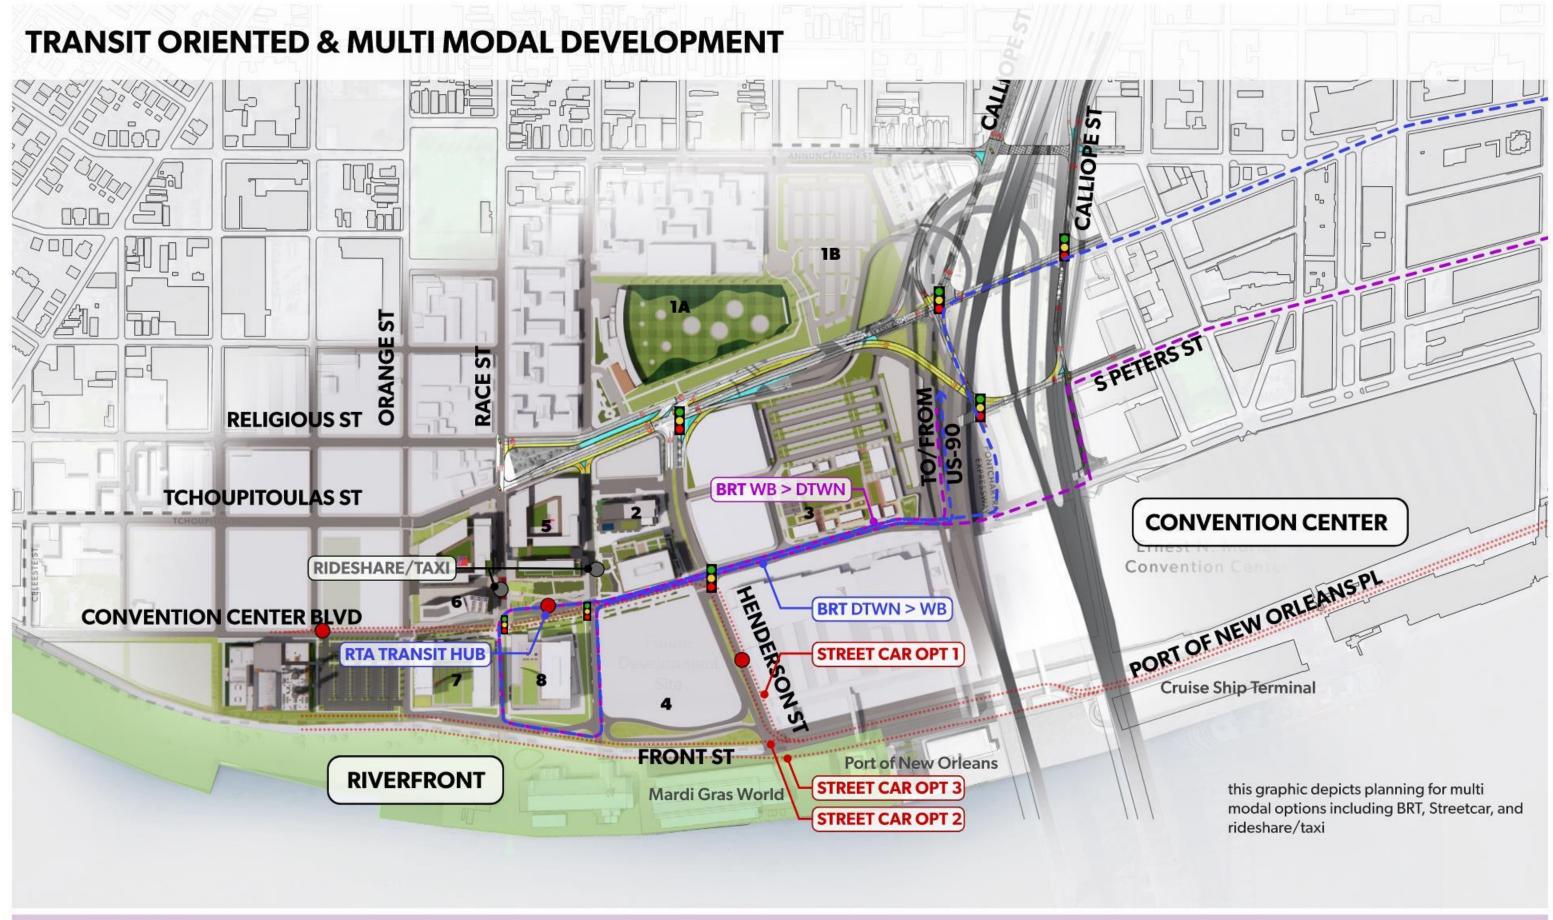

- D. Our Vision and How it is Codified in the Comprehensive Zoning Ordinance (CZO):
  - 1. Public Benefits
    - Open Green Space
    - District Stormwater Management
    - Affordable and workforce housing
    - Transit Oriented & Multi Modal Development
  - 2. Vertical Construction
    - Office Building (parcel 2A)
    - Affordable and workforce housing Phase 1 The Batture apartments (parcel 5)
  - 3. Small Business Opportunities
    - River District's commitment to SEB and DBE participation.
    - Construction Affiliates: Boh Bros, Broadmoor, Gibbs and VPG Construction."