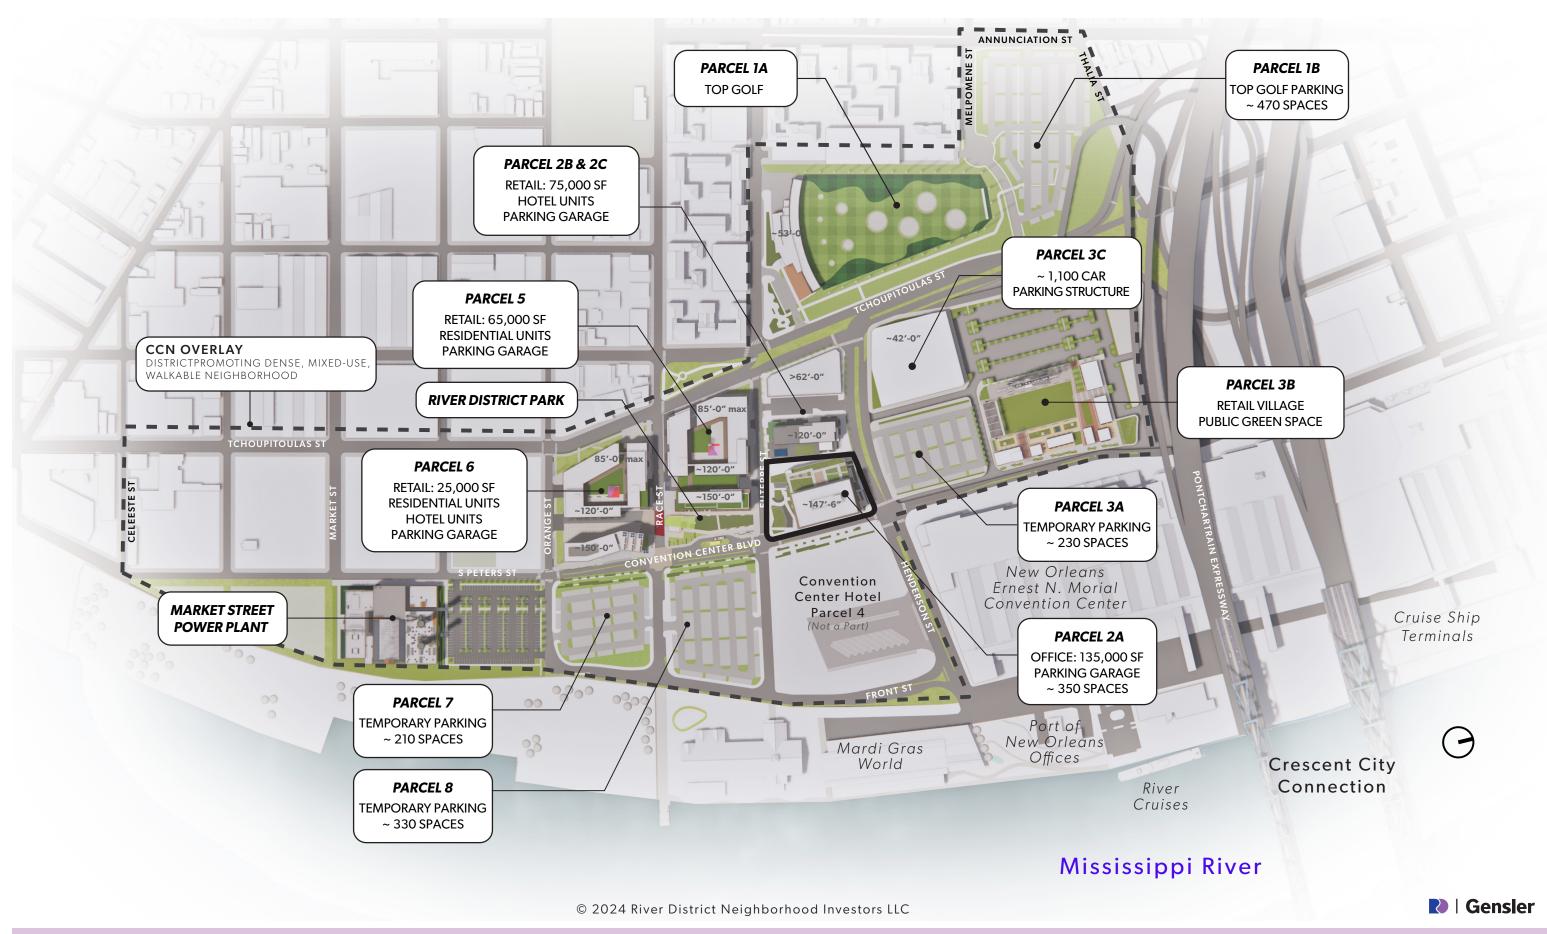

# **Site & Building Gross Area**

| Parcel 2A Site | 69,597 sf / 1.59 ac |
|----------------|---------------------|
| Level 1        | 39,983 sf           |
| Level 2        | 29,198 sf           |
| Level 3        | 42,970 sf           |
| Level 4        | 42,970 sf           |
| Level 5        | 42,970 sf           |
| Level 6        | 23,575 sf           |
| Level 7        | 25,255 sf           |
| Level 8        | 25,255 sf           |
| Level 9        | 25,255 sf           |
| Level 10       | 25,255 sf           |
| Roof           | 3,084 sf            |
| TOTAL          | 325,770 sf          |

- D. Our Vision and How it is Codified in the Comprehensive Zoning Ordinance (CZO):
  - 1. Public Benefits
    - Open Green Space
    - District Stormwater Management
    - Affordable and workforce housing
    - Transit Oriented & Multi Modal Development
  - 2. Vertical Construction
    - Office Building (parcel 2A)
    - Affordable and workforce housing Phase 1 The Batture apartments (parcel 5)
  - 3. Small Business Opportunities
    - River District's commitment to SEB and DBE participation.
    - Construction Affiliates: Boh Bros, Broadmoor, Gibbs and VPG Construction."