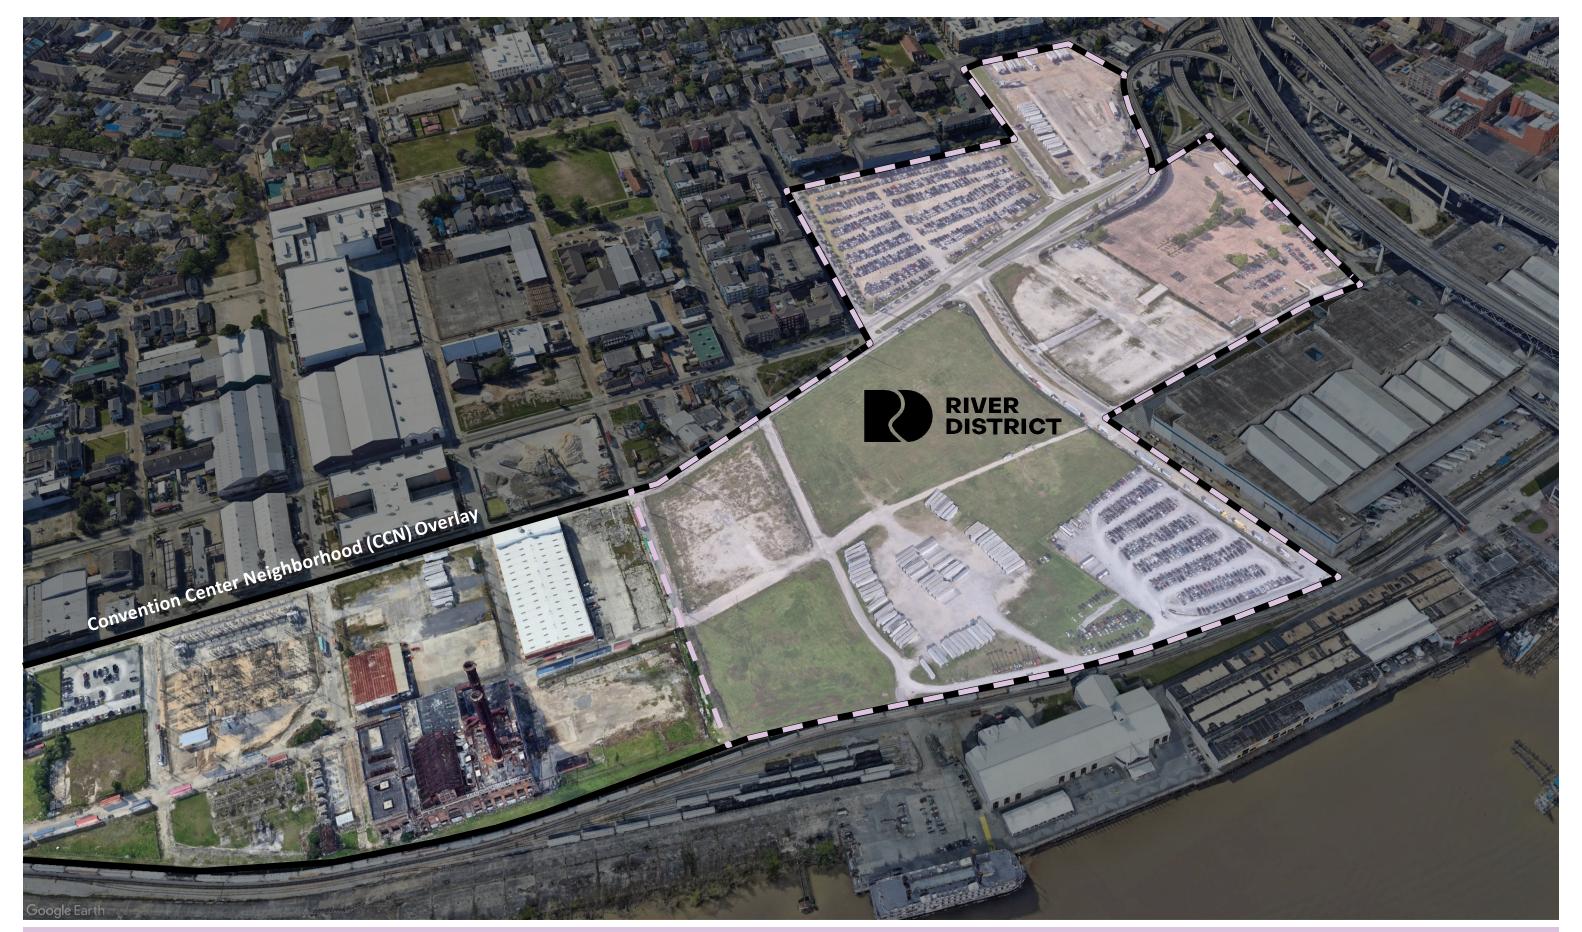

Zoning Analysis

Existing Site Aerial Perspective

River District Master Plan - Phase I

River District Master Plan Perspective - Phase I

RTA Coordination

Maximum Building Height Envelopes - Perspective

**Overall View** 

Since 2015, the site has been zoned MU-2 Mixed Use High Intensity. In 2022, an Overlay District was adopted, called the Convention Center Neighborhood Overlay District, according to Article 18, Section 24 of the Comprehensive Zoning Ordinance (CZO).