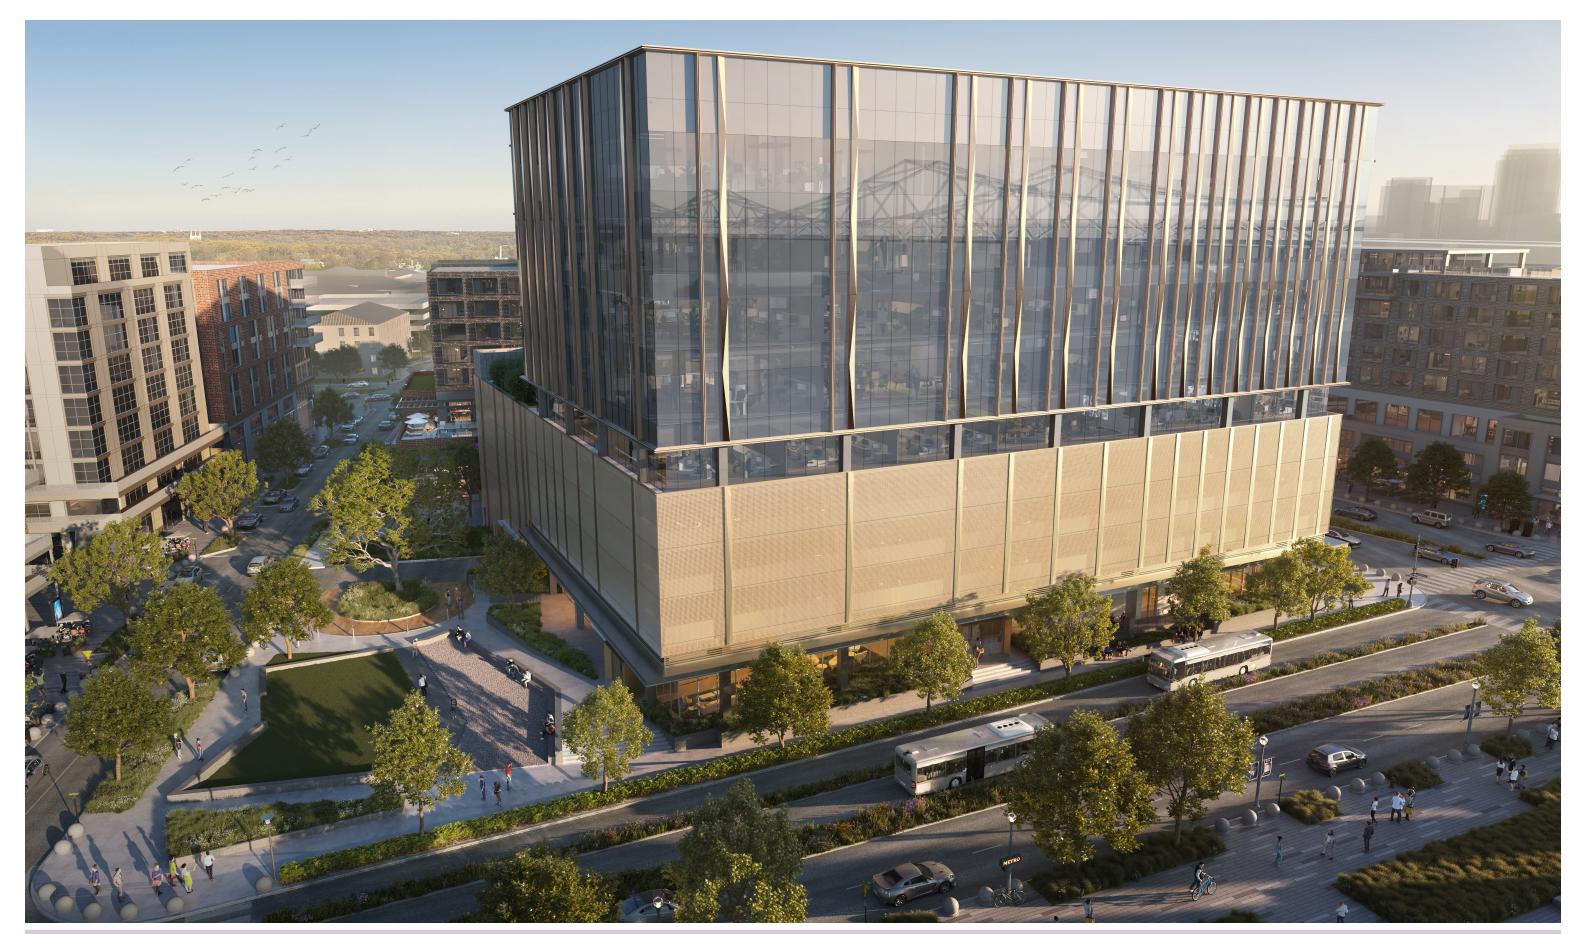

Convention Center Blvd Elevation Perspective

Amenity Deck Perspective

Parcel 2 Perspective

Corner of Convention Center Blvd & Euterpe St Perspective

#### **Building Massing**

The building's scale is broken down by creating two distinct zones that have different architectural expressions. The lower-level façade folds back into the building along Convention Center Boulevard allowing for areas to transition between grade while also providing more opportunities for plantings and greenery. The building undercut also provides relief zones for bike racks and benches as well as a covered patio for a future restaurant tenant at the corner of Henderson and Convention Center Boulevard. The ground floor is a double height space which consists of the office lobby and two retail locations at each end of the building. At the sixth floor there is a building setback that aligns with the terrace level and marks the transition from the garage levels to the glass office space above.

#### **Building Materiality**

The building uses a combination of industrial materials such as metal, glass, and concrete while also blending in more contemporary materials such as polycarbonate. The ground level is primarily glass and has maximum transparency to the surrounding streets and public green space. The lower podium is expressed by a polycarbonate mesh screen which conceals the parking levels and expresses the more utilitarian areas of the building. In keeping with contemporary industrial design, the translucent screen allows silhouetted views which express the concrete frame structure of the building behind, while providing a contemporary expression on the outside of the building. The office portion of the building transitions to more glass, providing high levels of daylighting and views to both downtown New Orleans and the Mississippi River.