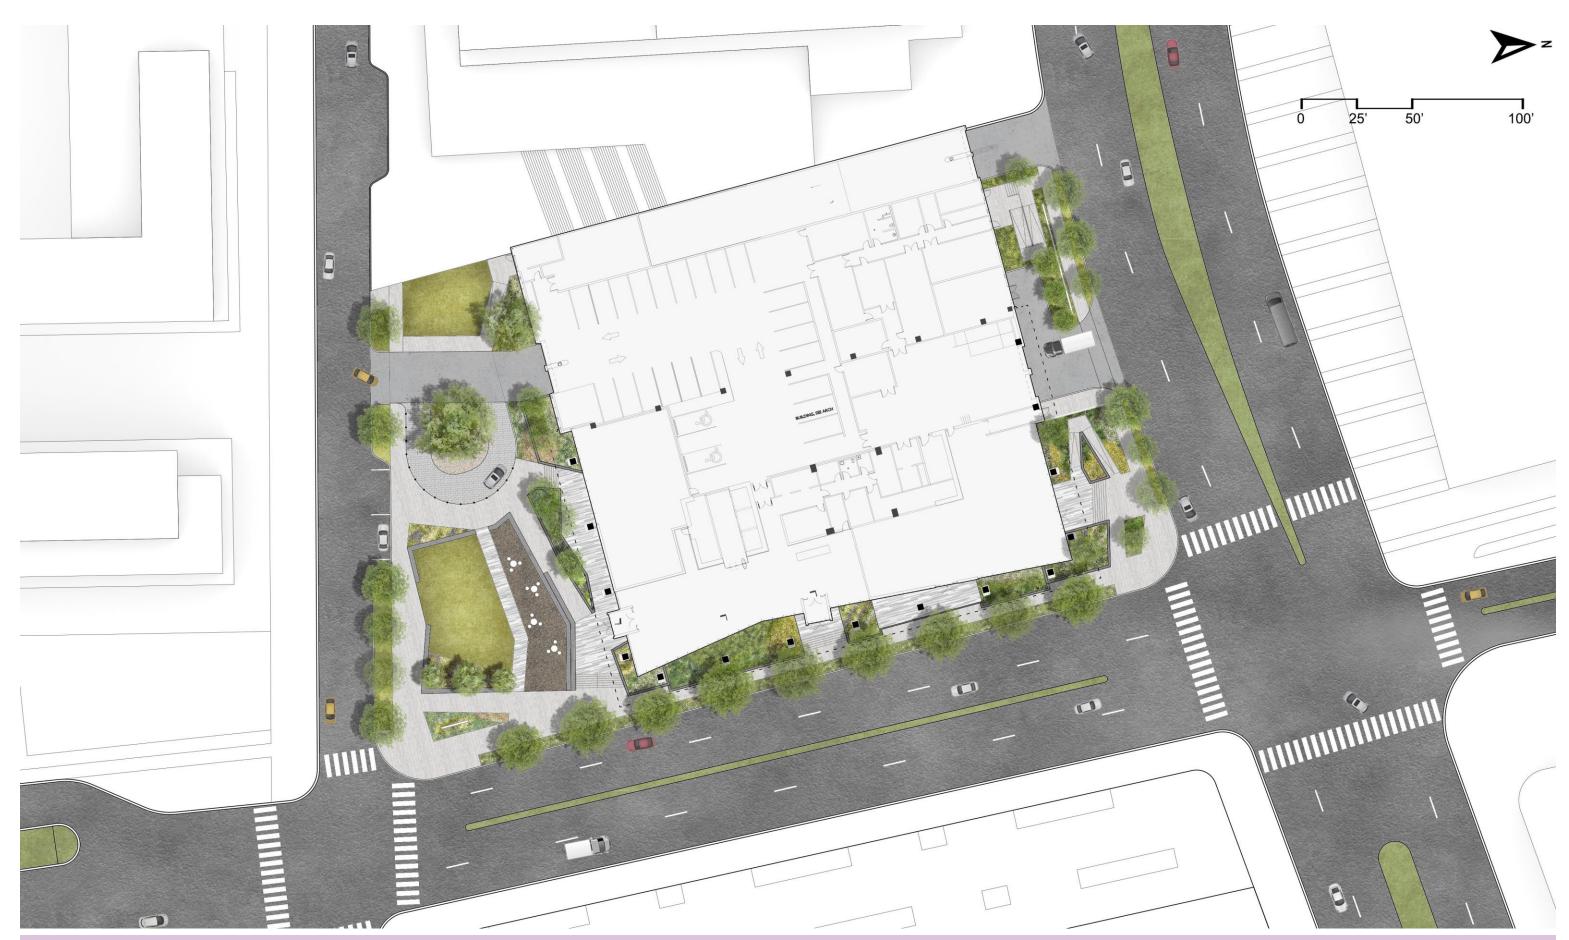

#### 1. SITE PLAN

North arrow, scale, and date of plan

Location, dimensions, and area of permeable open space Name, address of the professional who prepared the plan Legend of symbols, patterns, and abbreviations used The entire lot(s), including area and property lines dimensioned (including gross area of the site)
Curb cuts, interior streets, driveways, and parking and loading areas with dimensions and total area (sf)
Location and dimensions of buildings and structures, including total floor area and distance from property lines

Location of adjacent buildings
Location of refuse storage locations

Proposed right-of-way improvements including sidewalks and plantings, and pedestrian walkways

Fence location, height, and materials