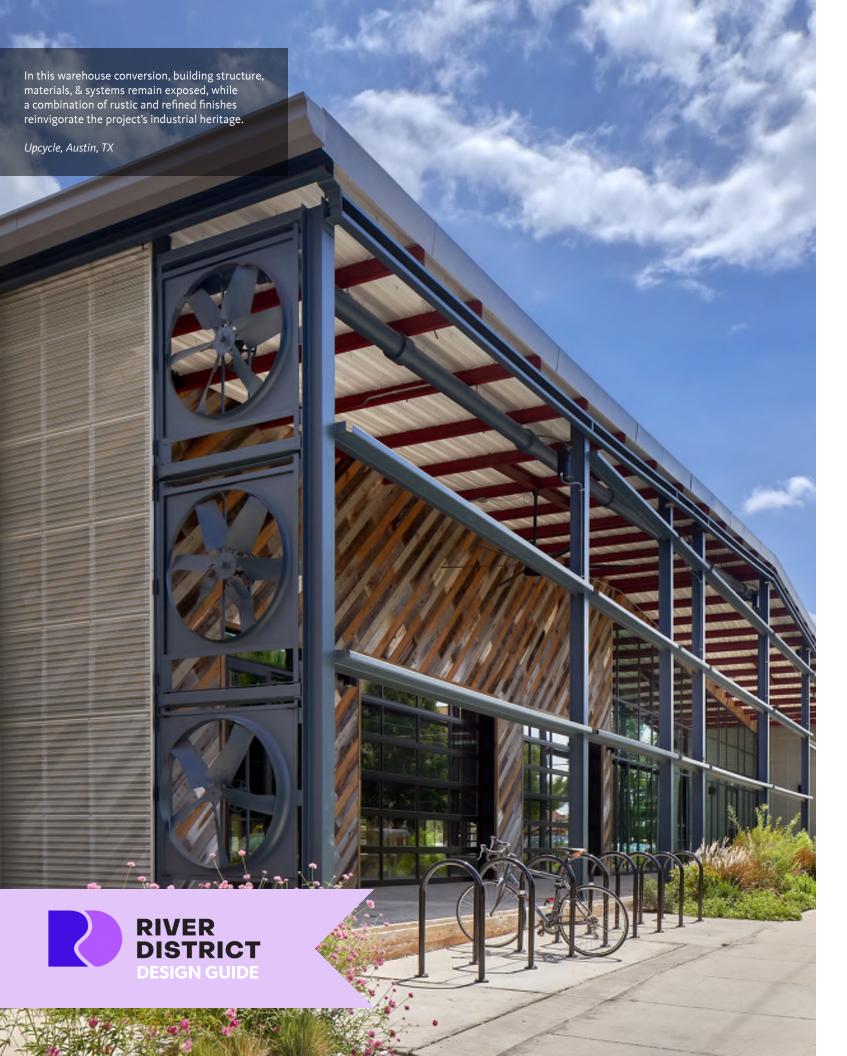

# Deliver high-quality design that references the site's industrial riverfront heritage

#### **Design Requirements**

**DF.01** Development throughout the River District shall express a *Contemporary Industrial* design aesthetic. This may include:

- Exposed structural members
- A rigorous order and hierarchy, broken only for specific reason and enhancement
- Materiality that is substantial, durable and restrained; may be sleek or rustic
- Use of regional building materials when and where appropriate
- Use of native landscaping
- References to New Orleans' rich culture and riverfront heritage
- References to New Orleans' distinguished architectural personality, imbued with integrity and without direct imitation