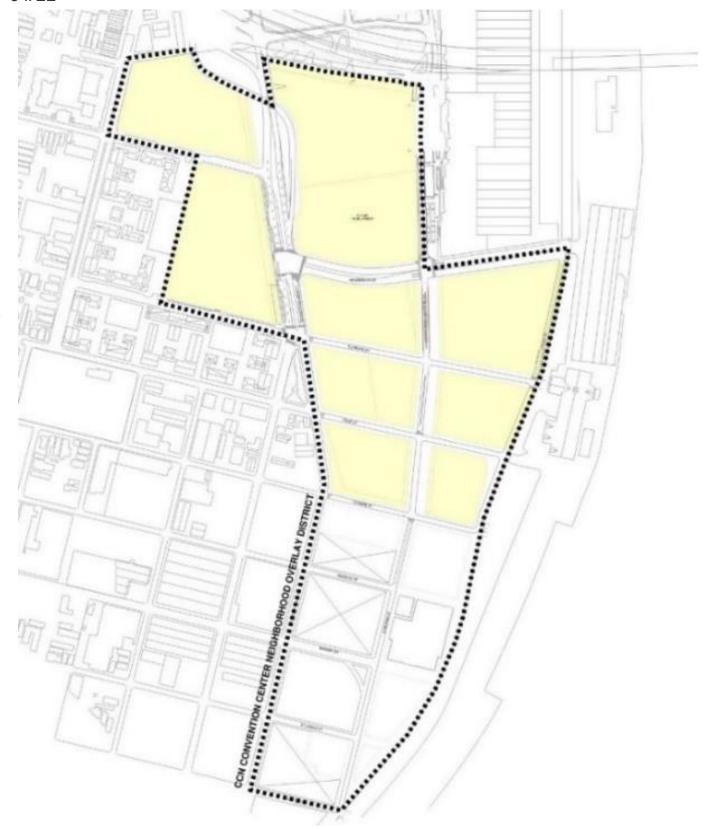

## CCN Required On-Site Public Open Space 18.24.D.2.a & b

- a. Public Park and Plaza
- 1. Parks or plazas shall be open to the sky, except for arbors, trellises or small pedestrian-oriented structures. IN COMPLIANCE.
- 2. Parks or plazas shall have a minimum site area of two-thousand five-hundred (2,500) square feet per square. APPROXIMATELY 5,445 SF.
- 3. At least twenty percent (20%) of the park or plaza shall consist of landscaping. APPROXIMATELY  $2,769 \text{ SF} (\sim51\%)$ .
- 4. A minimum of one (1) linear foot of seating area shall be provided for each thirty (30) square feet of park or plaza. 182 FEET OF SEATING REQUIRED. 207 FT & 6 INCHES OF SEATING PROVIDED.
- 5. All parks or plazas shall be visible from and connected to the nearest sidewalk with preference given to corner locations that maximize pedestrian access. IN COMPLIANCE.
- 6. Parks or plazas shall be designed in accordance with ADA accessibility requirements. No plaza may be more than three (3) feet above the adjacent sidewalk level. IN COMPLIANCE.
- 7. Parks or plazas shall be open to the public at minimum during the hours of 8:00 a.m. to 9:00 p.m. daily. A plaque two (2) feet by four (4) feet in area shall be displayed at all entrances stating the hours of public use unless the park or plaza is open 24 hours per day. IN COMPLIANCE.
- 8. Plazas shall be located so that they receive natural light during a portion of the day. IN COMPLIANCE.
- b. For the properties bounded by Henderson Street, Convention Center Boulevard, Orange Street, and Tchoupitoulas Street, a minimum of two-hundred (200) feet of the street frontage along Convention Center Boulevard shall exceed the maximum Front Yard Requirement as defined within Table 18-2: Bulk and Yard Regulations to provide publicly accessible open space with amenities such as, but not limited to, landscaped public open space, public art, mural, dog park, transit shelter, public rooftop access, outdoor seating of a restaurant, or public plaza subject to the Public Plaza Standards and Guidelines contained within Article 18.24.D.2.a.

APPROXIMATELY NINETY-SEVEN (97) FEET EXCEEDING THE MAXIMUM FRONT YARD REQUIREMENT TO PRIVDE PUBLICLY ACCESSIBLE OPEN SPACE.

Since 2015, the site has been zoned MU-2 Mixed Use High Intensity. In 2022, an Overlay District was adopted, called the Convention Center Neighborhood Overlay District, according to Article 18, Section 24 of the Comprehensive Zoning Ordinance (CZO).