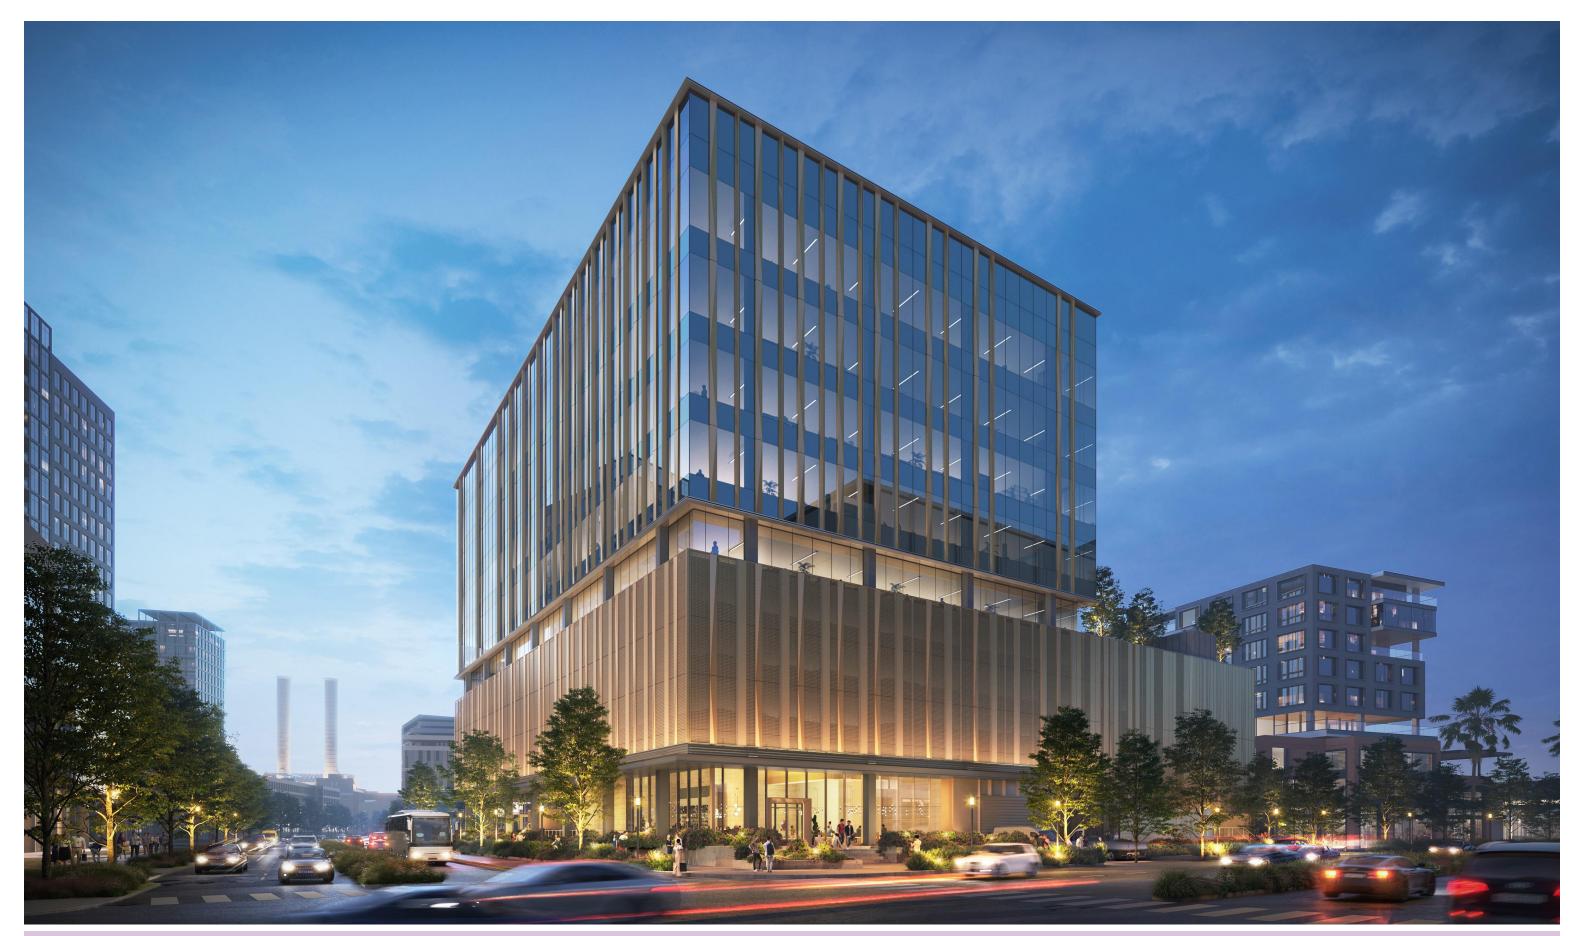

#### **Design Inspiration**

Drawing inspiration from the local shipping industry, the building's design pays homage to the area's historical significance along the water, echoing the wave ripples created by ships along the Mississippi River. This element is reflected through a series of faceted metal panels that dance with the play of light along the main building facade. This vertical expression, reminiscent of the cypress forests of the bayous, expands and contracts across the building's façades creating a dynamic expression as one moves around the building. Reflecting the vibrant spirit of New Orleans, the building's color palette evokes the city's rich history of brass, bronze, and gold, while its massing is carefully articulated to create inviting public spaces and lush green areas at the ground level.

#### **Building Massing**

The building's scale is broken down by creating two distinct zones that have different architectural expressions. The lower-level façade folds back into the building along Convention Center Boulevard allowing for areas to transition between grade while also providing more opportunities for plantings and greenery. The building undercut also provides relief zones for bike racks and benches as well as a covered patio for a future restaurant tenant at the corner of Henderson and Convention Center Boulevard. The ground floor is a double height space which consists of the office lobby and two retail locations at each end of the building. At the sixth floor there is a building setback that aligns with the terrace level and marks the transition from the garage levels to the glass office space above.

#### **Building Materiality**

The building uses a combination of industrial materials such as metal, glass, and concrete while also blending in more contemporary materials such as polycarbonate. The ground level is primarily glass and has maximum transparency to the surrounding streets and public green space. The lower podium is expressed by a polycarbonate mesh screen which conceals the parking levels and expresses the more utilitarian areas of the building. In keeping with contemporary industrial design, the translucent screen allows silhouetted views which express the concrete frame structure of the building behind, while providing a contemporary expression on the outside of the building. The office portion of the building transitions to more glass, providing high levels of daylighting and views to both downtown New Orleans and the Mississippi River.

#### Connection to the Outside

At the street level, the building comes alive, with pedestrian-friendly sidewalks, a full-length building canopy, and inviting spaces for restaurants and retail, contributing to the creation of a vibrant urban environment. The private rooftop garden and terrace offer a tranquil retreat for building tenants, providing a unique amenity for relaxation and future events.