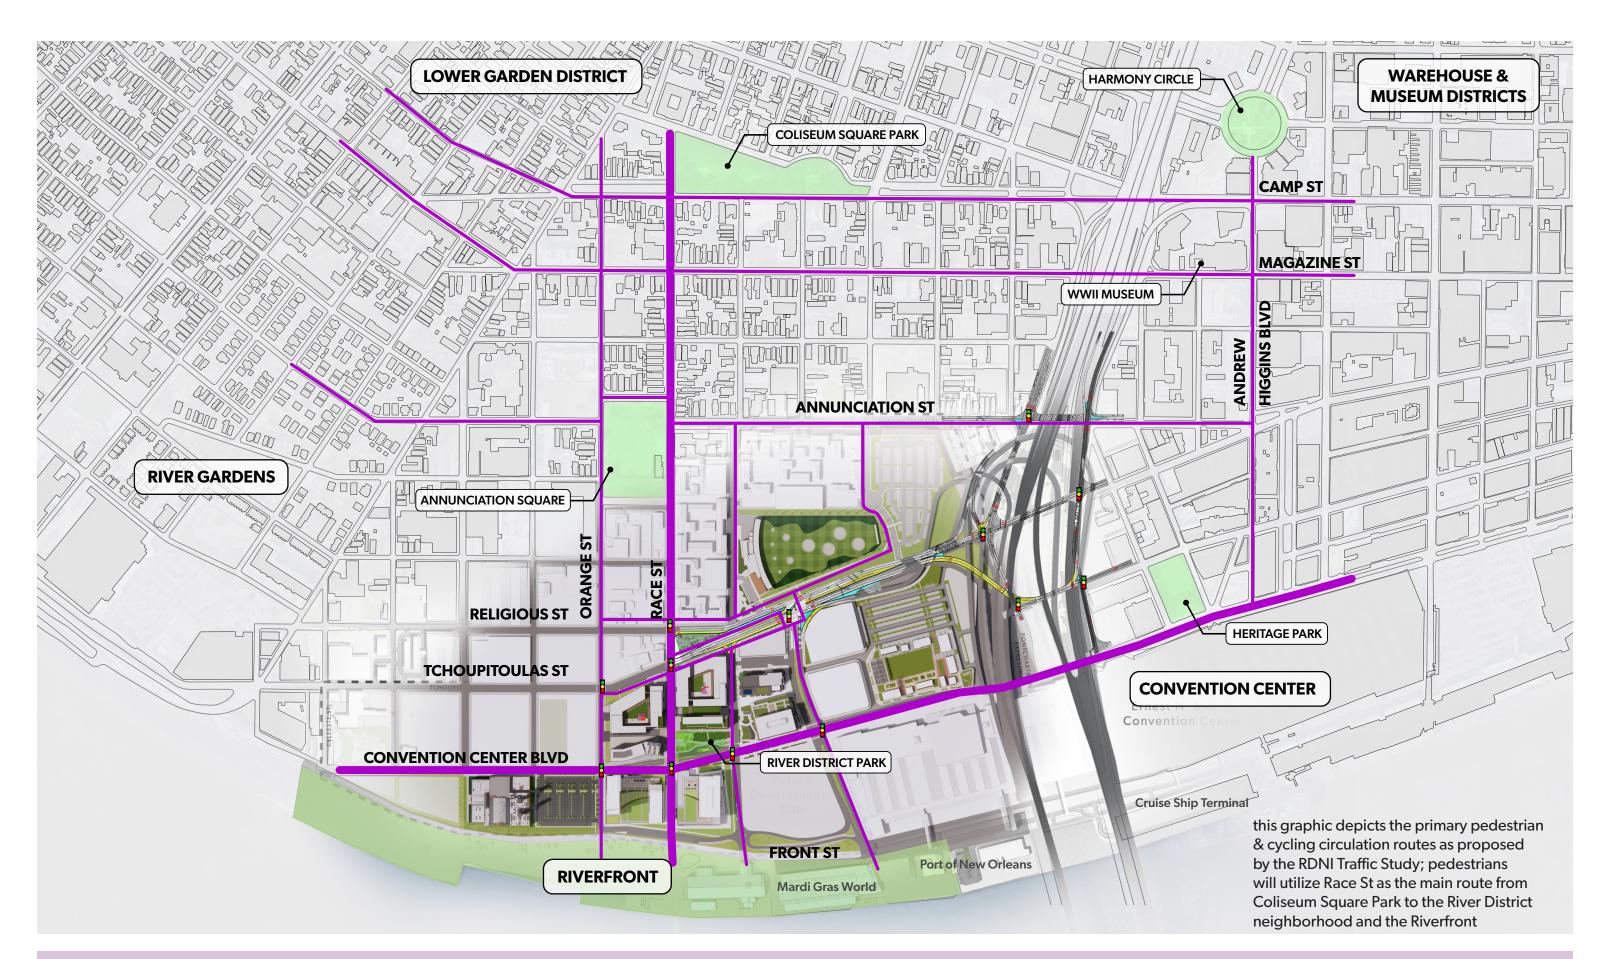

Zoning Analysis

Existing Site Aerial Perspective

River District Master Plan - Phase I

River District Master Plan Perspective - Phase I

RTA Coordination

Maximum Building Height Envelopes - Perspective

**Overall View** 