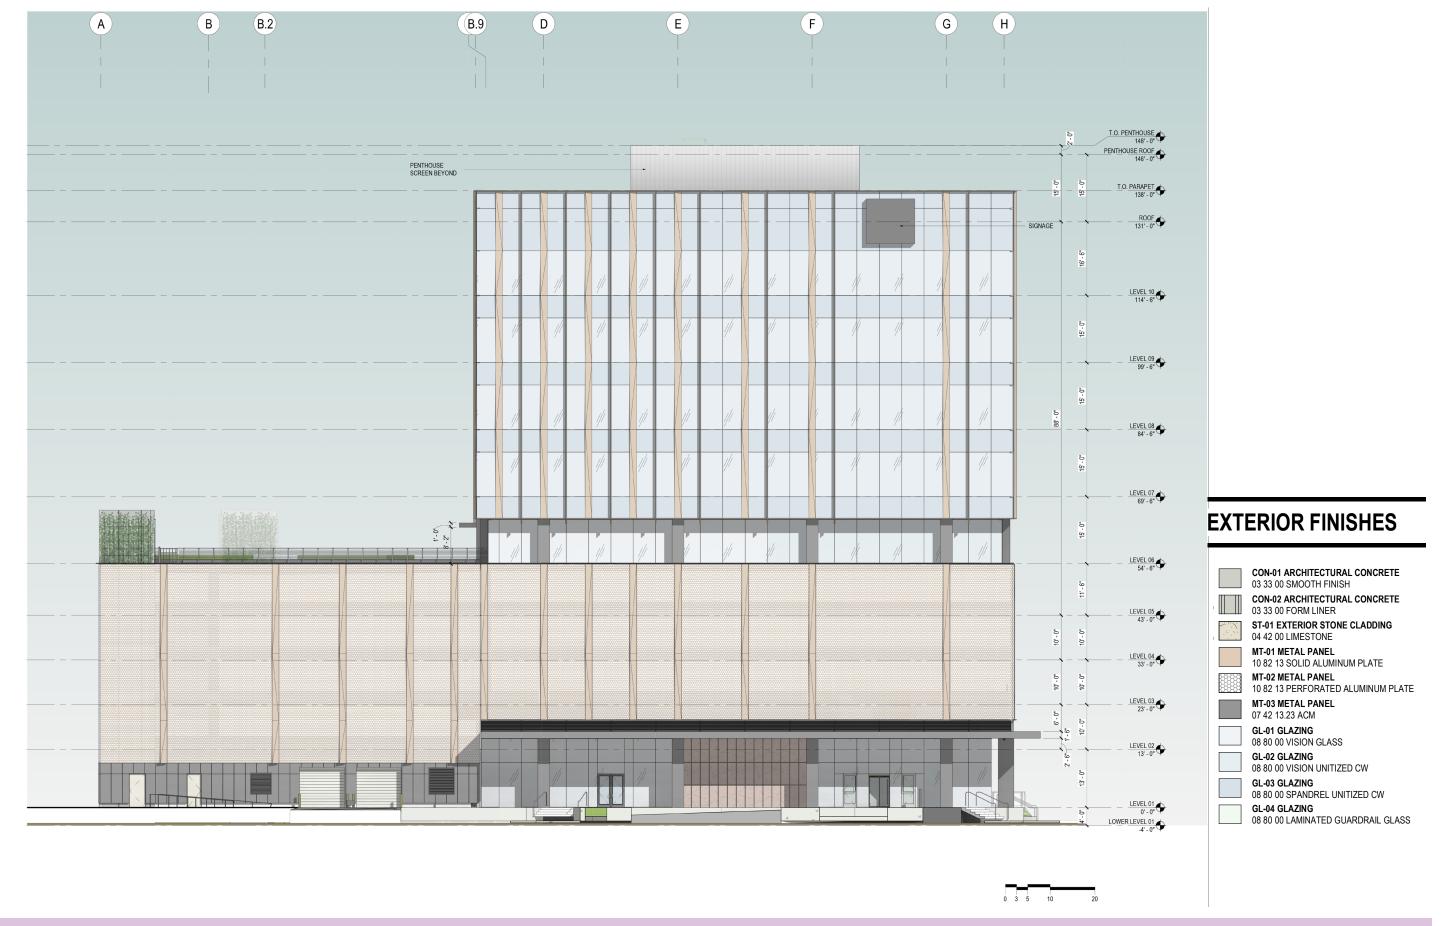

#### 3. ARCHITECTURAL ELEVATIONS

Architectural elevations of each side of the proposed structure drawn to scale indicating height, ground floor ceiling, ground floor transparency, architectural elements, materials, colors, and textures proposed for any structures.