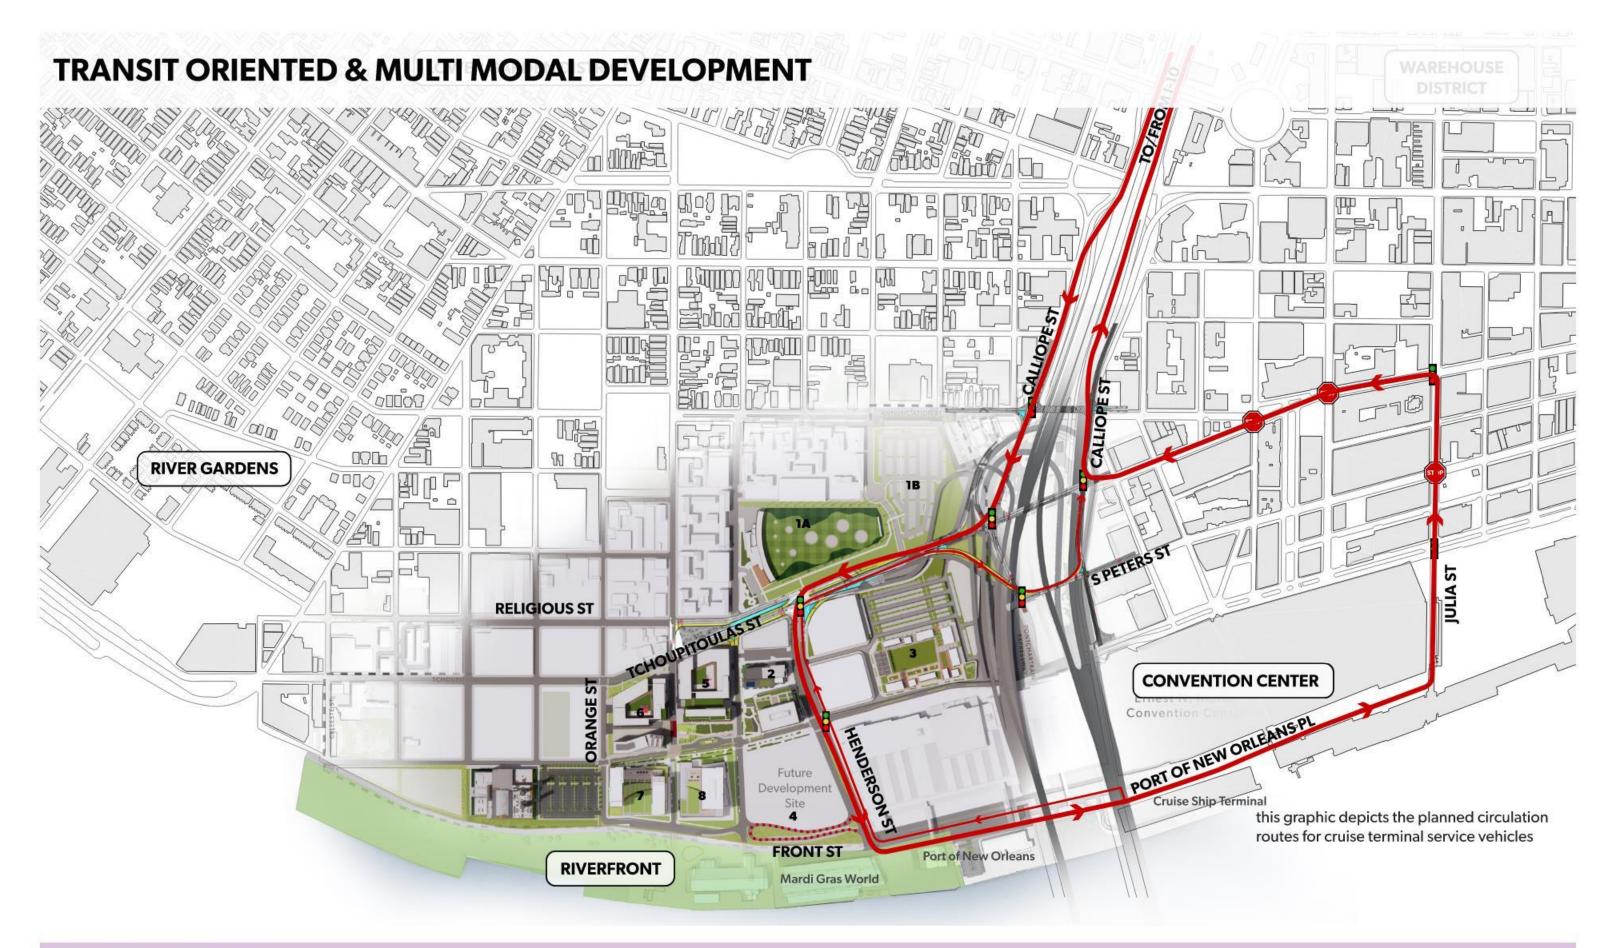

Zoning Analysis

Existing Site Aerial Perspective

River District Master Plan - Phase I

River District Master Plan Perspective - Phase I

RTA Coordination

Maximum Building Height Envelopes - Perspective

**Overall View** 