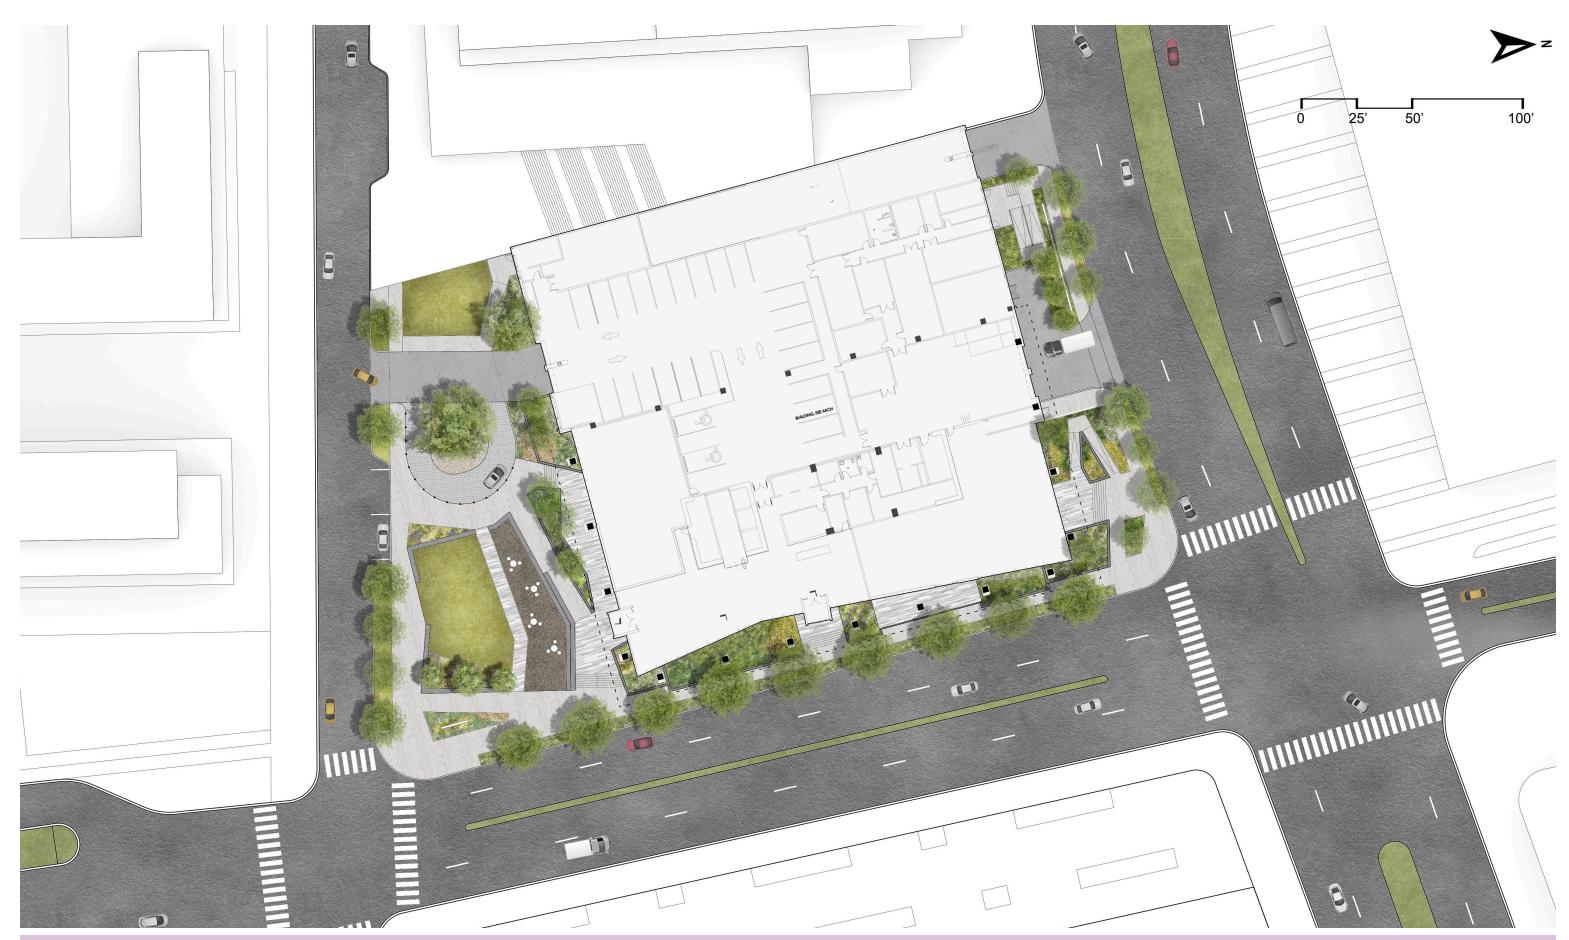

## CCN Required On-Site Public Open Space 18.24.D.2.a & b

- a. Public Park and Plaza
- 1. Parks or plazas shall be open to the sky, except for arbors, trellises or small pedestrian-oriented structures. IN COMPLIANCE.
- 2. Parks or plazas shall have a minimum site area of two-thousand five-hundred (2,500) square feet per square. APPROXIMATELY 5,445 SF.
- 3. At least twenty percent (20%) of the park or plaza shall consist of landscaping. APPROXIMATELY  $2,769 \text{ SF} (\sim51\%)$ .
- 4. A minimum of one (1) linear foot of seating area shall be provided for each thirty (30) square feet of park or plaza. 182 FEET OF SEATING REQUIRED. 207 FT & 6 INCHES OF SEATING PROVIDED.
- 5. All parks or plazas shall be visible from and connected to the nearest sidewalk with preference given to corner locations that maximize pedestrian access. IN COMPLIANCE.
- 6. Parks or plazas shall be designed in accordance with ADA accessibility requirements. No plaza may be more than three (3) feet above the adjacent sidewalk level. IN COMPLIANCE.
- 7. Parks or plazas shall be open to the public at minimum during the hours of 8:00 a.m. to 9:00 p.m. daily. A plaque two (2) feet by four (4) feet in area shall be displayed at all entrances stating the hours of public use unless the park or plaza is open 24 hours per day. IN COMPLIANCE.
- 8. Plazas shall be located so that they receive natural light during a portion of the day. IN COMPLIANCE.
- b. For the properties bounded by Henderson Street, Convention Center Boulevard, Orange Street, and Tchoupitoulas Street, a minimum of two-hundred (200) feet of the street frontage along Convention Center Boulevard shall exceed the maximum Front Yard Requirement as defined within Table 18-2: Bulk and Yard Regulations to provide publicly accessible open space with amenities such as, but not limited to, landscaped public open space, public art, mural, dog park, transit shelter, public rooftop access, outdoor seating of a restaurant, or public plaza subject to the Public Plaza Standards and Guidelines contained within Article 18.24.D.2.a.

APPROXIMATELY NINETY-SEVEN (97) FEET EXCEEDING THE MAXIMUM FRONT YARD REQUIREMENT TO PRIVDE PUBLICLY ACCESSIBLE OPEN SPACE.

### CCN Design Standards 18.24.D.3

- a. Pedestrian and main entrances shall be located on the public right-of-way. Public entrances shall be articulated and distinct from the structures primary massing. Unless deemed and ruled as unfeasible, curb cuts shall be located on the secondary streets. IN COMPLIANCE, RE: GROUND LEVEL PLAN, SHEET NOTE 01. MAIN ENTRANCES ABUT CONVENTION CENTER BLVD AND THE PARCEL 2A PARK AT THE CORNER OF EUTERPE ST AND CONVENTION CENTER BLVD. RETAIL TENANT ENTRANCES ABUT HENDERSON ST AND THE PARCEL 2A
- b. Ventilation grates, emergency exit doors, and similar functional elements shall be designed as decorative elements and integrated into the overall building design.
- IN COMPLIANCE, VENTILATION GRATES, EMERGENCY EXIT DOORS, AND SIMILAR FUNCTIONAL ELEMENTS ARE DESIGNED TO BE INTEGRATED INTO THE BUILDING, MINIMIZING THEIR VISUAL IMPACT. ALONG HENDERSON ST, THESE ELEMENTS ARE SCREENED BY A LANDSCAPE SCREEN WALL.
- c. Security bars are prohibited. Roll-up or accordion security grilles are permitted on the ground floor when constructed of a see-through, non-solid material. The casing shall be painted to match the building and shall not damage or obscure architectural detailing. NOT APPLICABLE, NONE OF THESE ITEMS ARE INCLUDED WITHIN THE DESIGN OF THE BUILDING.
- d. Plain mansard roofs are prohibited. Decorative mansard roofs are permitted on buildings with a minimum wall height of two (2) stories. (See Figure 15-2: Examples of Decorative Mansard Roofs). NOT APPLICABLE.
- e. Buildings shall be designed with galleries, awnings, canopies, and other weather protection devices.