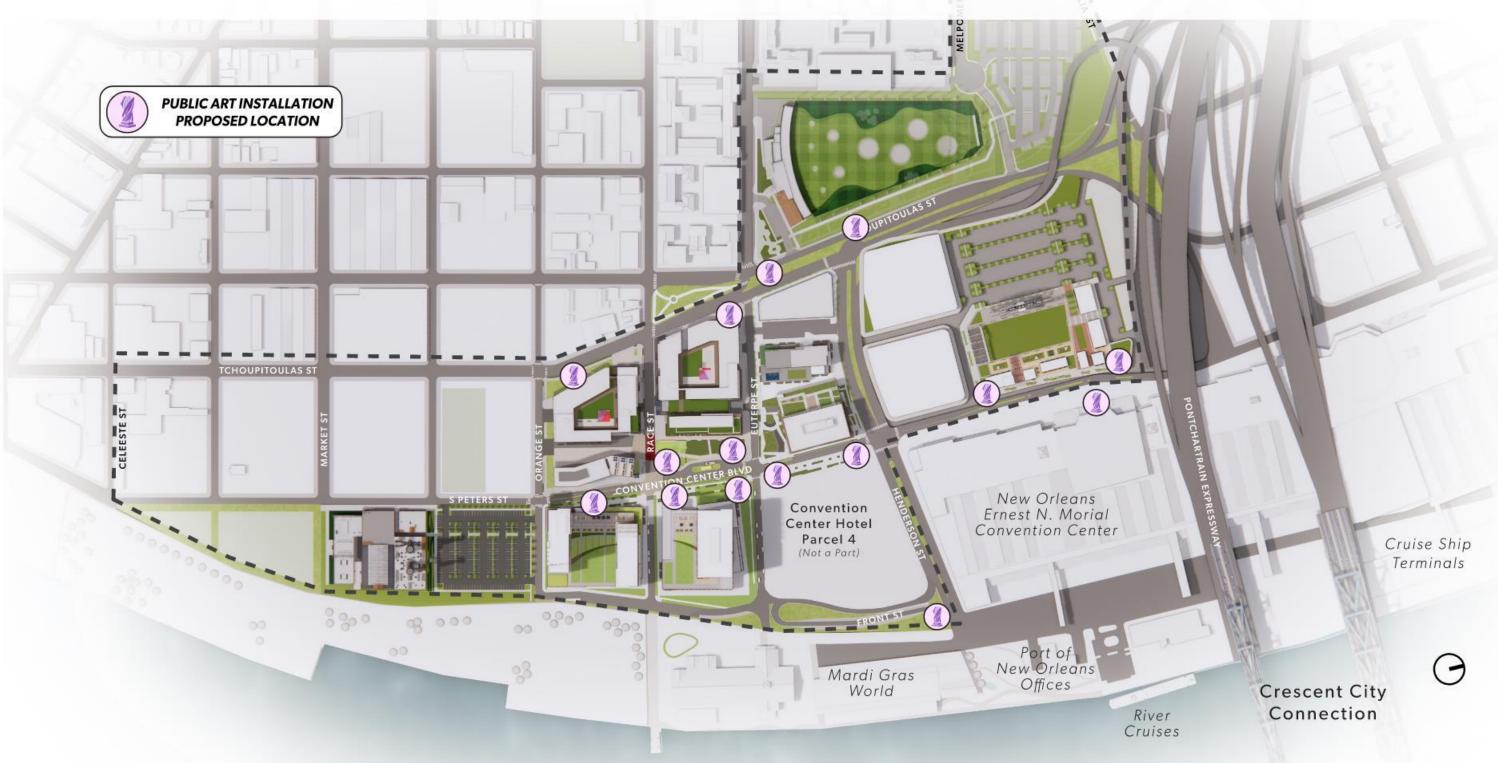

## CCN Required On-Site Public Open Space 18.24.D.2.a & b

- a. Public Park and Plaza
- 1. Parks or plazas shall be open to the sky, except for arbors, trellises or small pedestrian-oriented structures. IN COMPLIANCE.
- 2. Parks or plazas shall have a minimum site area of two-thousand five-hundred (2,500) square feet per square. APPROXIMATELY 5,445 SF.
- 3. At least twenty percent (20%) of the park or plaza shall consist of landscaping. APPROXIMATELY  $2,769 \text{ SF} (\sim51\%)$ .
- 4. A minimum of one (1) linear foot of seating area shall be provided for each thirty (30) square feet of park or plaza. 182 FEET OF SEATING REQUIRED. 207 FT & 6 INCHES OF SEATING PROVIDED.
- 5. All parks or plazas shall be visible from and connected to the nearest sidewalk with preference given to corner locations that maximize pedestrian access. IN COMPLIANCE.
- 6. Parks or plazas shall be designed in accordance with ADA accessibility requirements. No plaza may be more than three (3) feet above the adjacent sidewalk level. IN COMPLIANCE.
- 7. Parks or plazas shall be open to the public at minimum during the hours of 8:00 a.m. to 9:00 p.m. daily. A plaque two (2) feet by four (4) feet in area shall be displayed at all entrances stating the hours of public use unless the park or plaza is open 24 hours per day. IN COMPLIANCE.
- 8. Plazas shall be located so that they receive natural light during a portion of the day. IN COMPLIANCE.
- b. For the properties bounded by Henderson Street, Convention Center Boulevard, Orange Street, and Tchoupitoulas Street, a minimum of two-hundred (200) feet of the street frontage along Convention Center Boulevard shall exceed the maximum Front Yard Requirement as defined within Table 18-2: Bulk and Yard Regulations to provide publicly accessible open space with amenities such as, but not limited to, landscaped public open space, public art, mural, dog park, transit shelter, public rooftop access, outdoor seating of a restaurant, or public plaza subject to the Public Plaza Standards and Guidelines contained within Article 18.24.D.2.a.

APPROXIMATELY NINETY-SEVEN (97) FEET EXCEEDING THE MAXIMUM FRONT YARD REQUIREMENT TO PRIVDE PUBLICLY ACCESSIBLE OPEN SPACE.