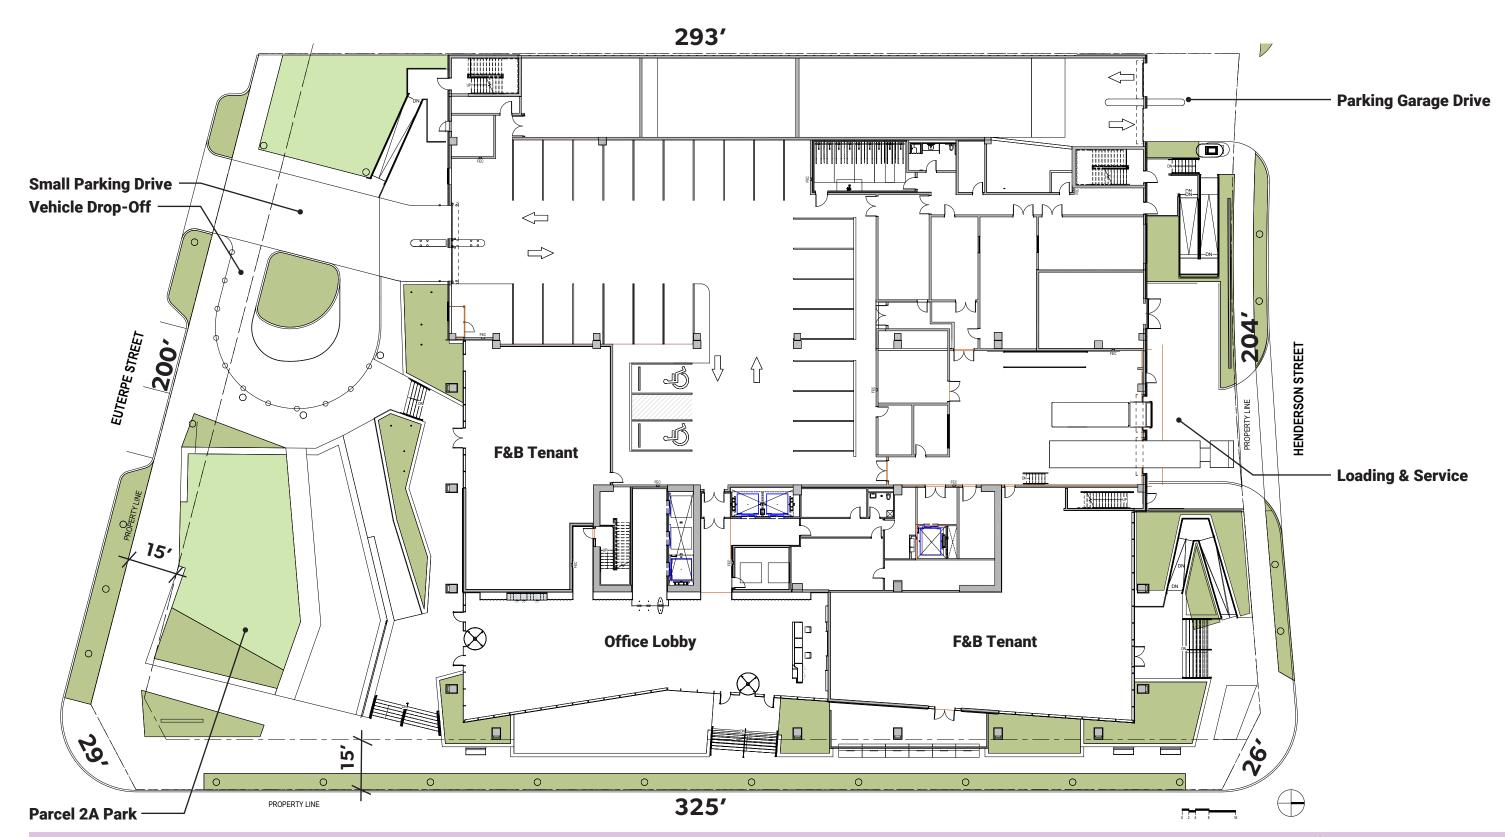

### CCN Design Standards 18.24.D.3

- a. Pedestrian and main entrances shall be located on the public right-of-way. Public entrances shall be articulated and distinct from the structures primary massing. Unless deemed and ruled as unfeasible, curb cuts shall be located on the secondary streets. IN COMPLIANCE, RE: GROUND LEVEL PLAN, SHEET NOTE 01. MAIN ENTRANCES ABUT CONVENTION CENTER BLVD AND THE PARCEL 2A PARK AT THE CORNER OF EUTERPE ST AND CONVENTION CENTER BLVD. RETAIL TENANT ENTRANCES ABUT HENDERSON ST AND THE PARCEL 2A
- b. Ventilation grates, emergency exit doors, and similar functional elements shall be designed as decorative elements and integrated into the overall building design.
- IN COMPLIANCE, VENTILATION GRATES, EMERGENCY EXIT DOORS, AND SIMILAR FUNCTIONAL ELEMENTS ARE DESIGNED TO BE INTEGRATED INTO THE BUILDING, MINIMIZING THEIR VISUAL IMPACT. ALONG HENDERSON ST, THESE ELEMENTS ARE SCREENED BY A LANDSCAPE SCREEN WALL.
- c. Security bars are prohibited. Roll-up or accordion security grilles are permitted on the ground floor when constructed of a see-through, non-solid material. The casing shall be painted to match the building and shall not damage or obscure architectural detailing. NOT APPLICABLE, NONE OF THESE ITEMS ARE INCLUDED WITHIN THE DESIGN OF THE BUILDING.
- d. Plain mansard roofs are prohibited. Decorative mansard roofs are permitted on buildings with a minimum wall height of two (2) stories. (See Figure 15-2: Examples of Decorative Mansard Roofs). NOT APPLICABLE.
- e. Buildings shall be designed with galleries, awnings, canopies, and other weather protection devices.

IN COMPLIANCE, OFFICE LOBBY HAS A MINIMUM HEIGHT OF 15'-8". THE RETAIL SPACES ARE DOUBLE LEVEL SPACES. THEIR DESIGN IS TO BE PERMITTED IN AT A LATER DATE.

h. Loading areas for retail anchor stores of twelve thousand (12,000) square feet in gross floor area or more are required to be located in the rear. Where possible, loading and service areas shall be internal to the development block and accessed through service corridors and not through pedestrian-oriented streets

LOADING ZONE IS DESIGNED AS MINIMALLY AS POSSIBLE AND SCREENED BY LANDSCAPE WHERE APPLICABLE.

- i. Outlot buildings shall be designed with showcase windows and entrances oriented to the street. NOT APPLICABLE.
- i. Secondary access points are encouraged from rear parking lots. Facades that abut parking areas and contain a public entrance shall include pedestrian walkways. NOT APPLICABLE.
- k. When a shopping center is located behind a parking lot, a street presence for the shopping center shall be created by locating part of the center and/or outlot buildings near the lot line at the primary street corner or the shopping center entrance. When the center's frontage on the primary street exceeds two-hundred fifty (250) feet in width, part of the center and/or outlot buildings shall hold at least fifty percent (50%) of the front lot line. (See Figure 15-3: Building Siting). NOT APPLICABLE.
- I. The following building materials are prohibited on exterior elevations visible from the public right-of-way. However, such materials may be used as part of decorative or detail elements, or as part of the exterior construction that is not used as a surface finish material.
  - 1. Exterior insulating finish systems (EIFS)
  - 2. Stuccato Board
  - 3. Vinyl Siding

#### **Building Massing**

The building's scale is broken down by creating two distinct zones that have different architectural expressions. The lower-level façade folds back into the building along Convention Center Boulevard allowing for areas to transition between grade while also providing more opportunities for plantings and greenery. The building undercut also provides relief zones for bike racks and benches as well as a covered patio for a future restaurant tenant at the corner of Henderson and Convention Center Boulevard. The ground floor is a double height space which consists of the office lobby and two retail locations at each end of the building. At the sixth floor there is a building setback that aligns with the terrace level and marks the transition from the garage levels to the glass office space above.

# **Attached Permanent, Wall Sign**

- One (1) square foot per linear foot of building frontage
- North & South facades are approximately 205'
- Current placeholder signs are a maximum of 109 SF

- 1 Future Monumental Sign
- 3 Future Tenant & Restaurant
- 2 Parking & Wayfinding
- 4 Attached Permanent, Wall Sign