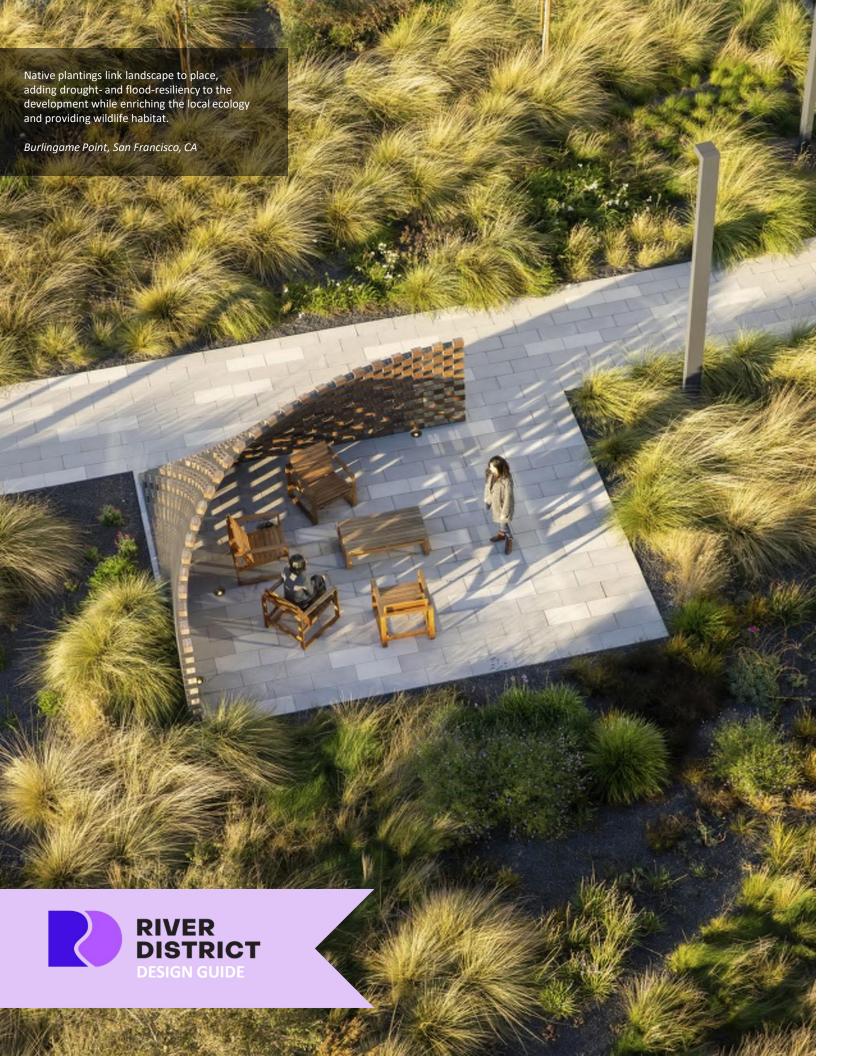

Exterior Building Material Palette

West Elevation - Tchoupitoulas St

The heart of the River District
Neighborhood will be an
ecologically-rich landscape
with biodiverse native
plantings, sustainable
materials and seasonal variety.

# **Key Design Strategies:**

- Create lush, ecologically-rich landscape zones with a biodiversity of native plant species.
- Select **landscape materials** that are locally-sourced, durable, and resilient
- Strategically place **exterior lighting** to create dynamic, multilayered scenes.
- Use **green infrastructure** to beautify streets, manage stormwater and control flooding.
- Activate open spaces with shade structures, seating, vegetation and water features.

# Provide plazas that are safe, comfortable and accessible

**SP.05** Elevated courts and plazas are highly encouraged; these should satisfy the requirements of plazas while also being highly visible and easily accessible from ground level.

**Figure 12.** Plazas are crucial moments of relief in the urban fabric where people can rest, socialize, and engage tenant spaces in comfort and safety.