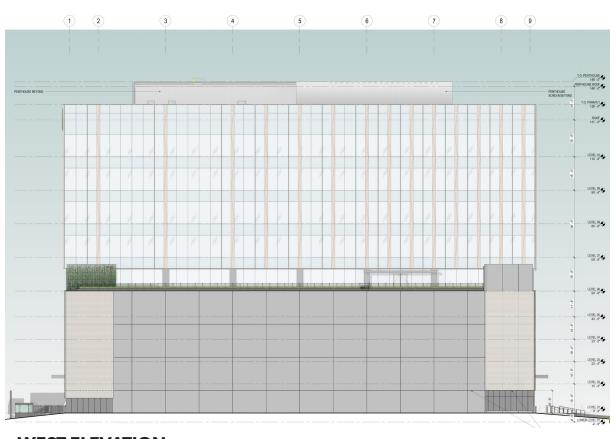

Exterior Building Material Palette

West Elevation - Tchoupitoulas St

The heart of the River District
Neighborhood will be an
ecologically-rich landscape
with biodiverse native
plantings, sustainable
materials and seasonal variety.