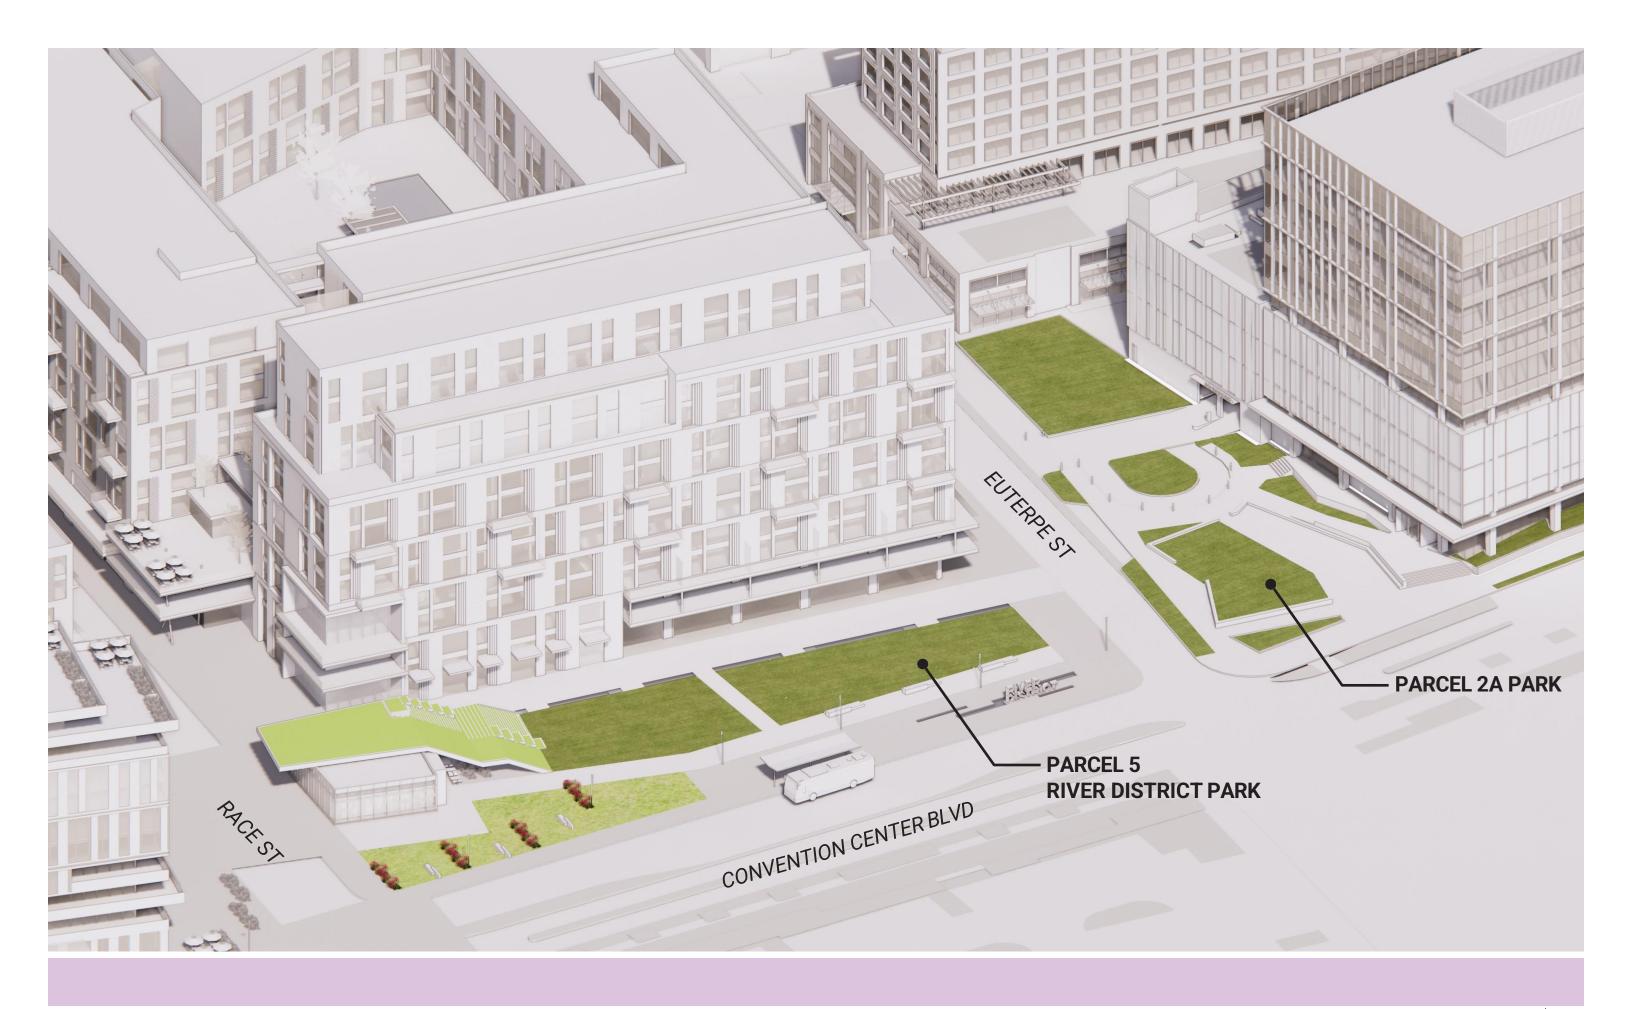

# Landscape Hardscape Plan

LEGEND

Parcel 5 Park + Parcel 2A Park

Lily of the Nile Agapanthus africanus

George L Taber Azalea Rhododendron x 'George Tabor'

Asian Jasmine Trachelospermum asiaticum

Trailing Rosemary
Rosmarinus officinalis 'Prostratus'