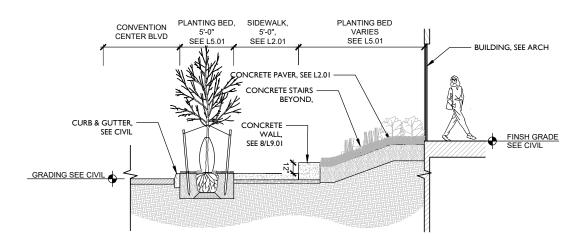

# SITE SECTION AT CONVENTION CENTER BLVD

| LEGEND                                    |                                              |                                         |                                                                                                         |
|-------------------------------------------|----------------------------------------------|-----------------------------------------|---------------------------------------------------------------------------------------------------------|
| - B.A BUILDING OVERHEAD                   | 5 PLANTED SCREEN, ON WALL TOP, SEE 2/L9.10   | CONCRETE WALL, SEE 8/L9.01              | \$\langle 17\rangle  \text{STANDING TABLE, SEE 3/L9.10}                                                 |
| PROPERTY LINE                             | 6 PLANTED SCREEN, FREE STANDING, SEE 1/L9.10 | 12 GUARDRAIL, SEE ARCH                  | METAL PLANTER PLANTER ON ROOFTOP, TYPE A (18" OVERALL DEPTH), SEE 7/L9.01  20) METAL JOINT, SEE 9/L9.01 |
| CONCRETE PAVING, VEHICULAR, SEE CIVIL     | CONCRETE PAVER, VEHICULAR, SEE 1/L9.01       | COBBLE PAVERS, VEHICULAR, SEE 5/L9.01   | METAL PLANTER PLANTER ON ROOFTOP, TYPE B (36" OVERALL DEPTH), SEE 7/L9.01                               |
| CONCRETE PAVING, PEDESTRIAN, SEE CIVIL    | CONCRETE PAVER, PEDESTRIAN, SEE 2/L9.01      | ARTIFICIAL TURF, SEE 4/L9.01            |                                                                                                         |
| DECOMPOSED GRANITE PAVING,<br>SEE 3/L9.01 | GONCRETE STAIRS W/ RAILING, SEE STRUCTURAL   | CONCRETE PAVERS OVER PEDESTAL, SEE ARCH | Br (6) BIKE RACK, SEE 6/L9.10                                                                           |
| 4 SEATING WALL, SEE 6/L9.01               | CONCRETE ADA RAMP W/ RAILING, SEE STRUCTURAL | 16 DECKING OVER PEDESTAL, SEE ARCH      | (11) CONCRETE SPHERE BOLLARD,<br>Bo SEE 4/L9.10                                                         |