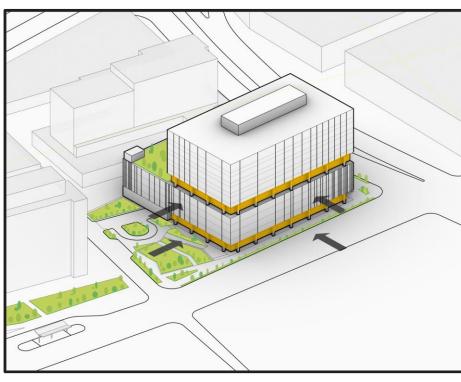

### CCN Design Standards 18.24.D.3

- a. Pedestrian and main entrances shall be located on the public right-of-way. Public entrances shall be articulated and distinct from the structures primary massing. Unless deemed and ruled as unfeasible, curb cuts shall be located on the secondary streets. IN COMPLIANCE, RE: GROUND LEVEL PLAN, SHEET NOTE 01. MAIN ENTRANCES ABUT CONVENTION CENTER BLVD AND THE PARCEL 2A PARK AT THE CORNER OF EUTERPE ST AND CONVENTION CENTER BLVD. RETAIL TENANT ENTRANCES ABUT HENDERSON ST AND THE PARCEL 2A
- b. Ventilation grates, emergency exit doors, and similar functional elements shall be designed as decorative elements and integrated into the overall building design.
- IN COMPLIANCE, VENTILATION GRATES, EMERGENCY EXIT DOORS, AND SIMILAR FUNCTIONAL ELEMENTS ARE DESIGNED TO BE INTEGRATED INTO THE BUILDING, MINIMIZING THEIR VISUAL IMPACT. ALONG HENDERSON ST, THESE ELEMENTS ARE SCREENED BY A LANDSCAPE SCREEN WALL.
- c. Security bars are prohibited. Roll-up or accordion security grilles are permitted on the ground floor when constructed of a see-through, non-solid material. The casing shall be painted to match the building and shall not damage or obscure architectural detailing. NOT APPLICABLE, NONE OF THESE ITEMS ARE INCLUDED WITHIN THE DESIGN OF THE BUILDING.
- d. Plain mansard roofs are prohibited. Decorative mansard roofs are permitted on buildings with a minimum wall height of two (2) stories. (See Figure 15-2: Examples of Decorative Mansard Roofs). NOT APPLICABLE.
- e. Buildings shall be designed with galleries, awnings, canopies, and other weather protection devices.

IN COMPLIANCE, RE: LANDSCAPE PLANS, PAVING AND STREET LIGHTING IS CONSISTENT WITH THE SPECIFICATIONS OF THE DEVELOPMENT MASTER PLAN PROVIDING A COHEVSIVE STREETSCAPE DESIGN.

- o. Off-street vehicle parking shall be set behind structures whenever possible.
- IN COMPLIANCE. ALL OFF-STREET VEHICLE PARKING IS LOCATED WITHIN THE BUILT STRUCTURE.
- p. Curb cuts shall be limited along transit lines to greatest extent feasible.

Massing & Vegetation

Ground Floor Plan

BOH - SUPPORT
BOH - MAIN
BOH - CIRCULATION
PARKING

BOH - MAIN
BOH - CIRCULATION FOH - SUPPORT FOH - CIRCULATION TERRACE
FITNESS
FITNESS-SUPPORT
OFFICE

BOH - MAIN
BOH - CIRCULATION
FOH - SUPPORT
FOH - CIRCULATION
OFFICE