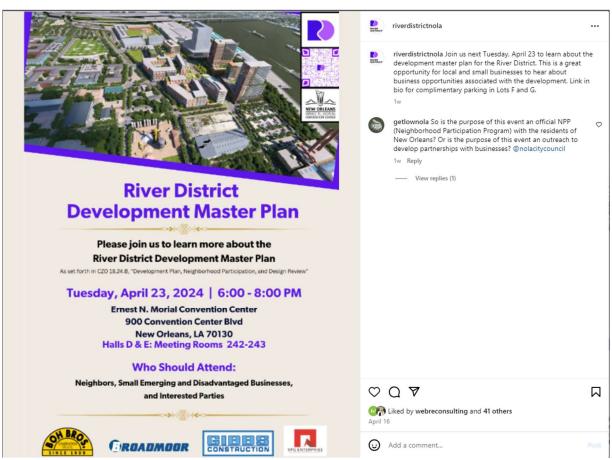

**Contact:** Alison Hartman alison@riverdistrictnola.com

**Neighborhood Meeting:** Tuesday, April 23, 2024, at 6:00 PM at Ernest N. Morial Convention Center, 900 Convention Center Blvd., New Orleans, LA 70130 Halls D & E: Meeting Rooms 242-243

### **Meeting Summary and Results:**

RDNI hosted the NPP meeting on Tuesday, April 23, 2024, at 6:00 PM at Ernest N. Morial Convention Center, 900 Convention Center Blvd., New Orleans, LA 70130 Halls D & E: Meeting Rooms 242-243. 147 attendees signed in; however, there were additional attendees also present that did not sign in. We estimate that in total there were 160 attendees not including the development team, staff and presenters. Handouts included the Agenda, the City of New Orleans Online Tools, River District FAQs, and River District Fact Sheet. Copies of the handouts are included in the attachments.

## 2. Meeting Invitation Letter, Mailed

April 4, 2024

Dear Neighbors, Small Emerging and Disadvantaged Businesses, and Interested Parties:

On behalf of the River District Neighborhood partners, I invite you to attend a meeting to learn about the River District's Development Master Plan, as set forth in CZO 18.24.B, "Development Plan, Neighborhood Participation, and Design Review." We will also discuss future construction in the River District.

The meeting will take place on:
Tuesday, April 23rd at 6:00 PM
Ernest N. Morial Convention Center
900 Convention Center Blvd; New Orleans, LA 70130

This letter is being delivered through First Class U.S. Mail to provide you with information about the Development Master Plan and opportunities for SEB-DBE businesses. Please contact me if you have any questions or comments or need special accommodations to attend the meeting. The Development Master Plan will be submitted to the City Planning Commission for design review.