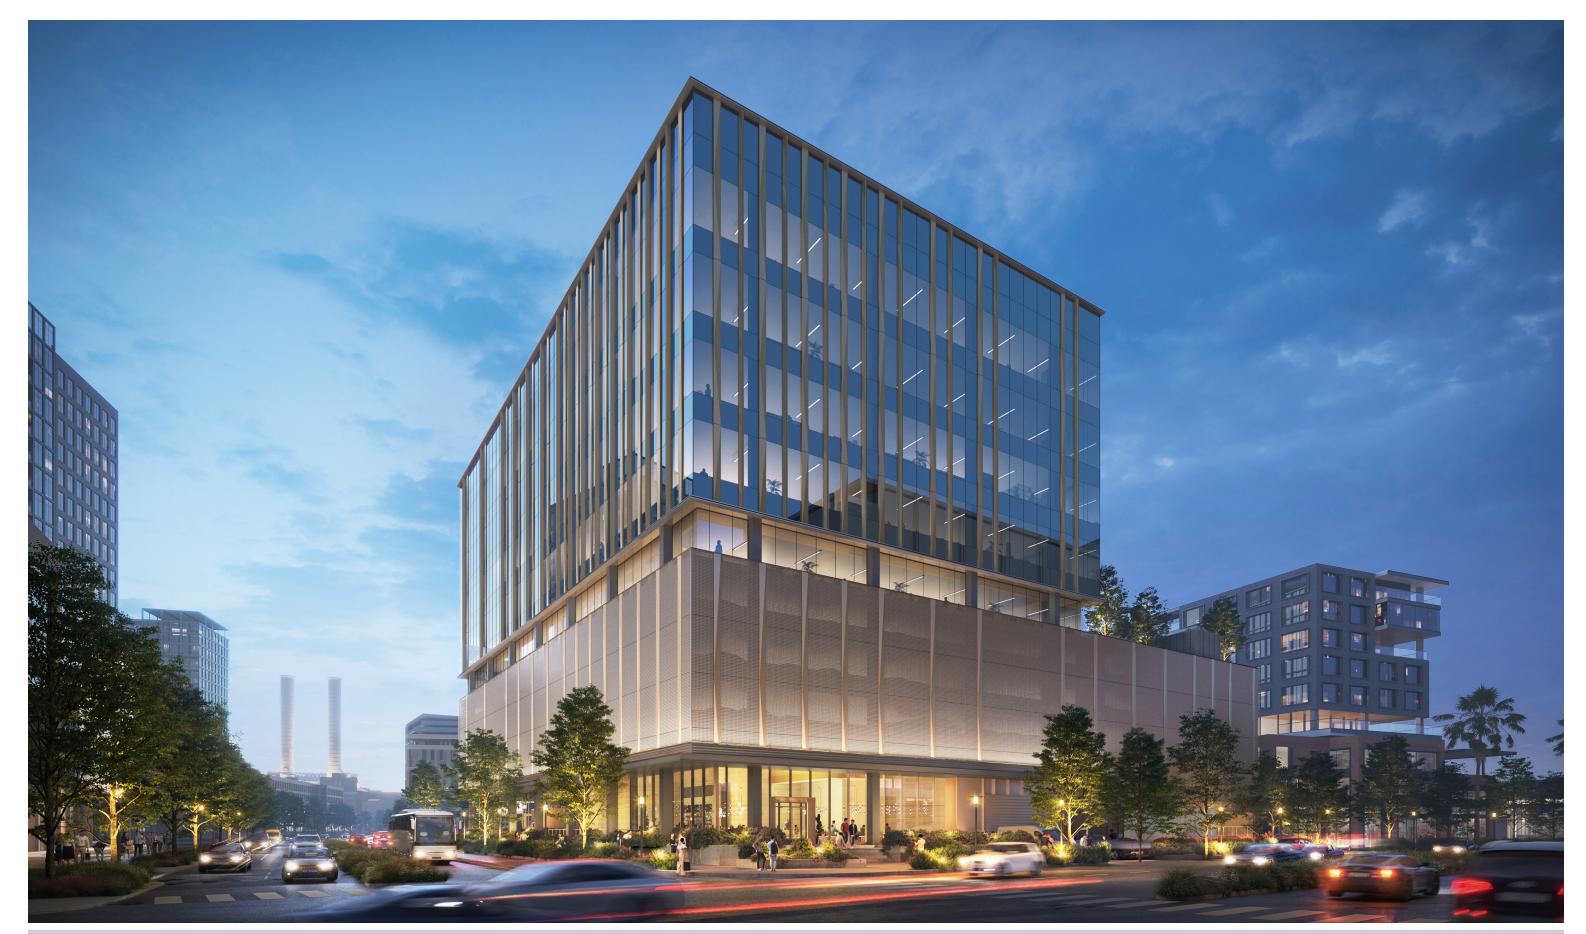

#### **Design Inspiration**

Drawing inspiration from the local shipping industry, the building's design pays homage to the area's historical significance along the water, echoing the wave ripples created by ships along the Mississippi River. This element is reflected through a series of faceted metal panels that dance with the play of light along the main building facade. This vertical expression, reminiscent of the cypress forests of the bayous, expands and contracts across the building's façades creating a dynamic expression as one moves around the building. Reflecting the vibrant spirit of New Orleans, the building's color palette evokes the city's rich history of brass, bronze, and gold, while its massing is carefully articulated to create inviting public spaces and lush green areas at the ground level.

#### **Building Massing**

The building's scale is broken down by creating two distinct zones that have different architectural expressions. The lower-level façade folds back into the building along Convention Center Boulevard allowing for areas to transition between grade while also providing more opportunities for plantings and greenery. The building undercut also provides relief zones for bike racks and benches as well as a covered patio for a future restaurant tenant at the corner of Henderson and Convention Center Boulevard. The ground floor is a double height space which consists of the office lobby and two retail locations at each end of the building. At the sixth floor there is a building setback that aligns with the terrace level and marks the transition from the garage levels to the glass office space above.

#### **Building Materiality**

The building uses a combination of industrial materials such as metal, glass, and concrete while also blending in more contemporary materials such as polycarbonate. The ground level is primarily glass and has maximum transparency to the surrounding streets and public green space. The lower podium is expressed by a polycarbonate mesh screen which conceals the parking levels and expresses the more utilitarian areas of the building. In keeping with contemporary industrial design, the translucent screen allows silhouetted views which express the concrete frame structure of the building behind, while providing a contemporary expression on the outside of the building. The office portion of the building transitions to more glass, providing high levels of daylighting and views to both downtown New Orleans and the Mississippi River.