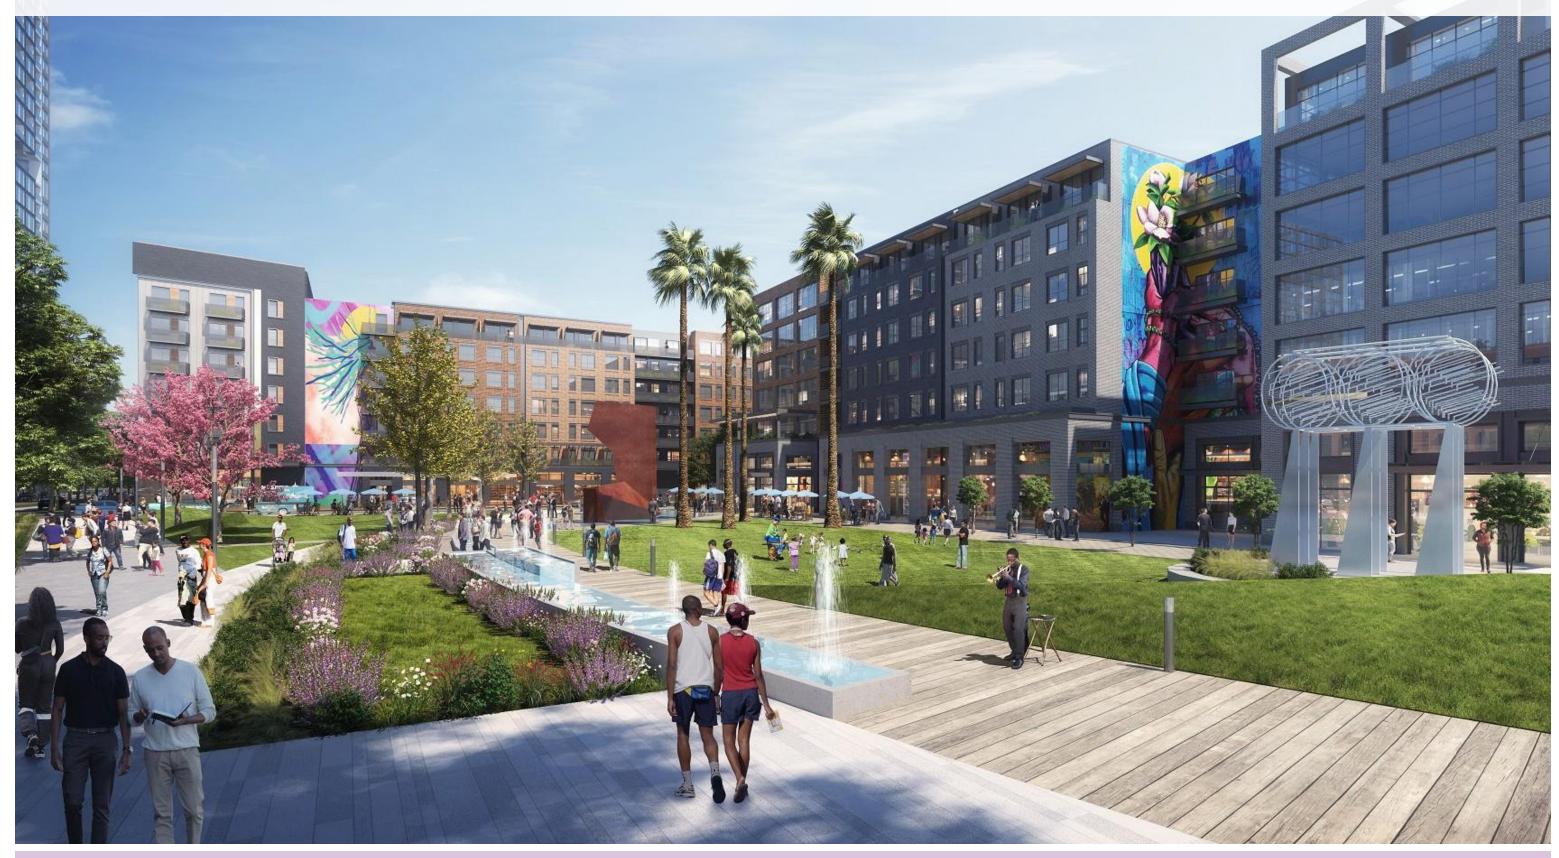

# Provide plazas that are safe, comfortable and accessible

## **Design Requirements**

**SP.04** Plazas should:

- Be safe and accessible to people of all abilities.
- Be lined with active uses and provide transparency into adjacent tenant spaces.
- Be open to the sky and provide access to sunlight.
- Provide seating and rest areas.
- Incorporate vegetation, landscape and hardscape elements.

**SP.05** Elevated courts and plazas are highly encouraged; these should satisfy the requirements of plazas while also being highly visible and easily accessible from ground level.

**Figure 12.** Plazas are crucial moments of relief in the urban fabric where people can rest, socialize, and engage tenant spaces in comfort and safety.