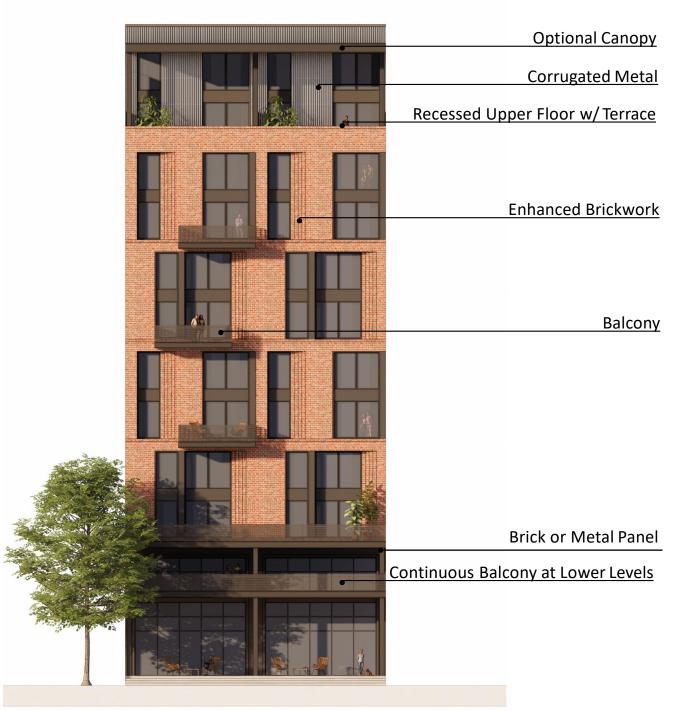

#### **Design Inspiration**

Drawing inspiration from the local shipping industry, the building's design pays homage to the area's historical significance along the water, echoing the wave ripples created by ships along the Mississippi River. This element is reflected through a series of faceted metal panels that dance with the play of light along the main building facade. This vertical expression, reminiscent of the cypress forests of the bayous, expands and contracts across the building's façades creating a dynamic expression as one moves around the building. Reflecting the vibrant spirit of New Orleans, the building's color palette evokes the city's rich history of brass, bronze, and gold, while its massing is carefully articulated to create inviting public spaces and lush green areas at the ground level.

#### **Building Massing**

The building's scale is broken down by creating two distinct zones that have different architectural expressions. The lower-level façade folds back into the building along Convention Center Boulevard allowing for areas to transition between grade while also providing more opportunities for plantings and greenery. The building undercut also provides relief zones for bike racks and benches as well as a covered patio for a future restaurant tenant at the corner of Henderson and Convention Center Boulevard. The ground floor is a double height space which consists of the office lobby and two retail locations at each end of the building. At the sixth floor there is a building setback that aligns with the terrace level and marks the transition from the garage levels to the glass office space above.

#### **Building Materiality**

The building uses a combination of industrial materials such as metal, glass, and concrete while also blending in more contemporary materials such as polycarbonate. The ground level is primarily glass and has maximum transparency to the surrounding streets and public green space. The lower podium is expressed by a polycarbonate mesh screen which conceals the parking levels and expresses the more utilitarian areas of the building. In keeping with contemporary industrial design, the translucent screen allows silhouetted views which express the concrete frame structure of the building behind, while providing a contemporary expression on the outside of the building. The office portion of the building transitions to more glass, providing high levels of daylighting and views to both downtown New Orleans and the Mississippi River.