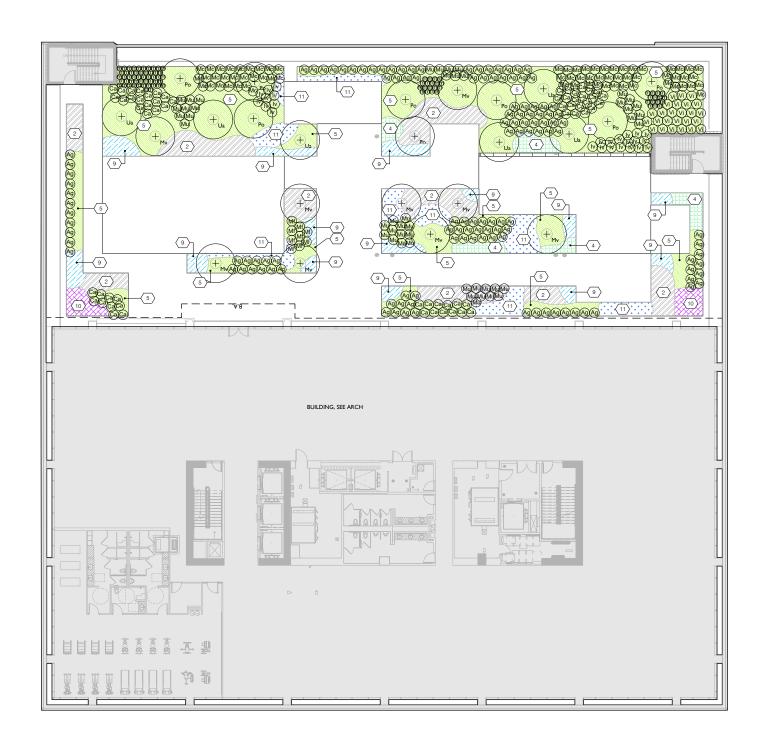

# Landscape Hardscape Plan

LEGEND

Parcel 5 Park + Parcel 2A Park

Lily of the Nile Agapanthus africanus

George L Taber Azalea Rhododendron x 'George Tabor'

Asian Jasmine Trachelospermum asiaticum

Trailing Rosemary
Rosmarinus officinalis 'Prostratus'

Foxtail Fern
Asparagus aethiopicus

Muhly Grass Muhlenbergia capillaris

Whirling Butterflies Gaura lindhermeri

Blue Arrows Juncus inflexus

Jacob Cline Monarda didyma

Black Eyed Susan Rudbeckia fulgida

Florida Swamp Lily Crinum americanum var. sullivantii 'Goldsturm

Native Planting Mix

Gensler

Bald Cypress Taxodium distichum

Live Oak Quercus virginiana

Pond Cypress Taxodium ascendens

Saucer Magnolia Magnolia x soulangeana

Mexican Sycamore Platanus mexicana

Sweetbay Magnolia Magnolia virginiana

Creole Queen Elm *Ulmus americana* 

Gensler