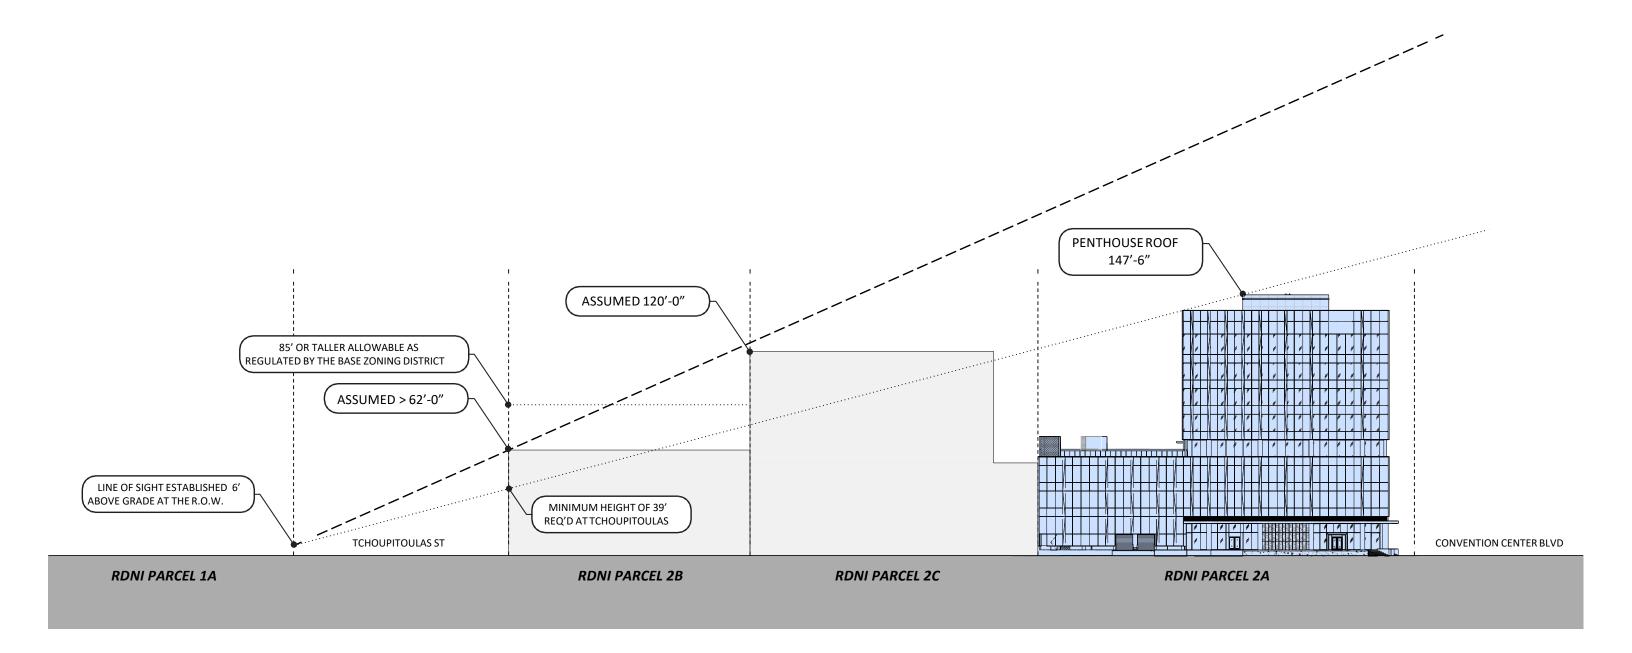

Restaurant, Standard Retail Goods Establishment

**Site Design Standards (Article 18.24)** 

Minimum Lot Area None

Maximum Building Height 85 to 400 feet, subject to the line-of-sight setbacks shown in figure 18-8

Zoning Analysis

Existing Site Aerial Perspective

River District Master Plan - Phase I

River District Master Plan Perspective - Phase I

RTA Coordination

Maximum Building Height Envelopes - Perspective

**Overall View** 