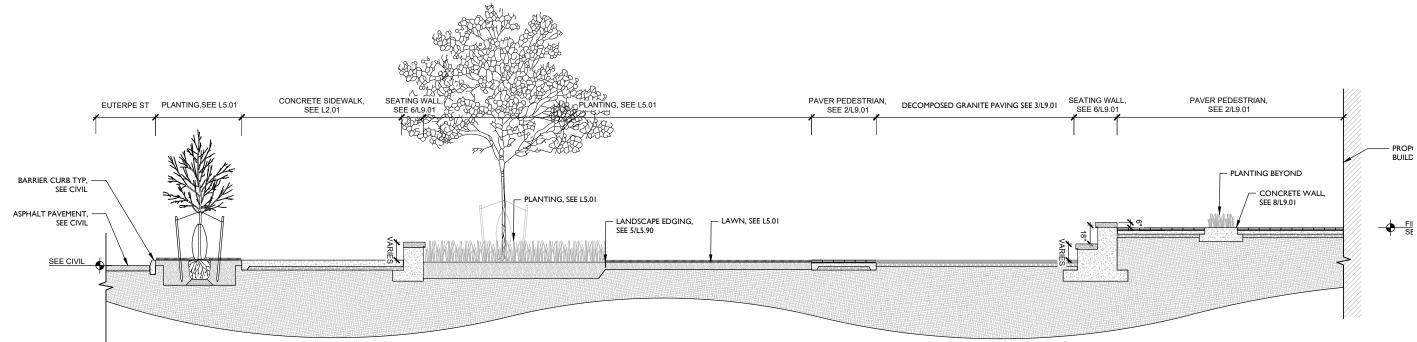

# SITE SECTION AT CONVENTION CENTER BLVD

| LEGEND                                    |                                              |                                         |                                                                                                         |
|-------------------------------------------|----------------------------------------------|-----------------------------------------|---------------------------------------------------------------------------------------------------------|
| - B.A BUILDING OVERHEAD                   | 5 PLANTED SCREEN, ON WALL TOP, SEE 2/L9.10   | CONCRETE WALL, SEE 8/L9.01              | \$\langle 17\rangle  \text{STANDING TABLE, SEE 3/L9.10}                                                 |
| PROPERTY LINE                             | 6 PLANTED SCREEN, FREE STANDING, SEE 1/L9.10 | 12 GUARDRAIL, SEE ARCH                  | METAL PLANTER PLANTER ON ROOFTOP, TYPE A (18" OVERALL DEPTH), SEE 7/L9.01  20) METAL JOINT, SEE 9/L9.01 |
| CONCRETE PAVING, VEHICULAR, SEE CIVIL     | CONCRETE PAVER, VEHICULAR, SEE 1/L9.01       | COBBLE PAVERS, VEHICULAR, SEE 5/L9.01   | METAL PLANTER PLANTER ON ROOFTOP, TYPE B (36" OVERALL DEPTH), SEE 7/L9.01                               |
| CONCRETE PAVING, PEDESTRIAN, SEE CIVIL    | CONCRETE PAVER, PEDESTRIAN, SEE 2/L9.01      | ARTIFICIAL TURF, SEE 4/L9.01            |                                                                                                         |
| DECOMPOSED GRANITE PAVING,<br>SEE 3/L9.01 | GONCRETE STAIRS W/ RAILING, SEE STRUCTURAL   | CONCRETE PAVERS OVER PEDESTAL, SEE ARCH | Br (6) BIKE RACK, SEE 6/L9.10                                                                           |
| 4 SEATING WALL, SEE 6/L9.01               | CONCRETE ADA RAMP W/ RAILING, SEE STRUCTURAL | 16 DECKING OVER PEDESTAL, SEE ARCH      | (11) CONCRETE SPHERE BOLLARD,<br>Bo SEE 4/L9.10                                                         |