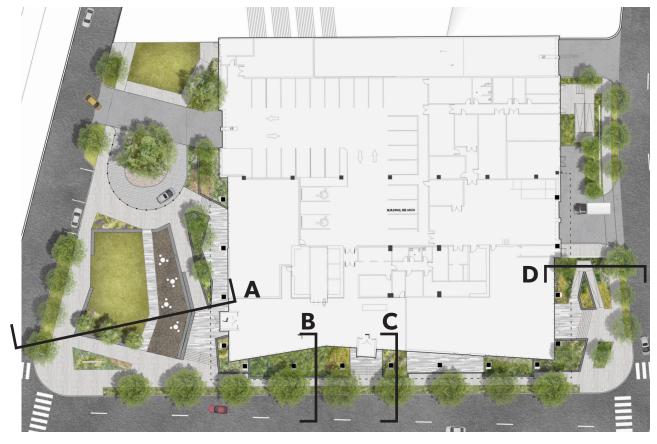

Convention Center Blvd Elevation Perspective

Amenity Deck Perspective

Parcel 2 Perspective

Corner of Convention Center Blvd & Euterpe St Perspective

FIXTURE: GW2 | ECOSENSE SIGNAGE LIGHT TENANT SIGNAGE UPLIGHT

**NORTH ELEVATION** 

**SOUTH ELEVATION** 

**WEST ELEVATION** 

Corner of Convention Center Blvd & Henderson St Perspective