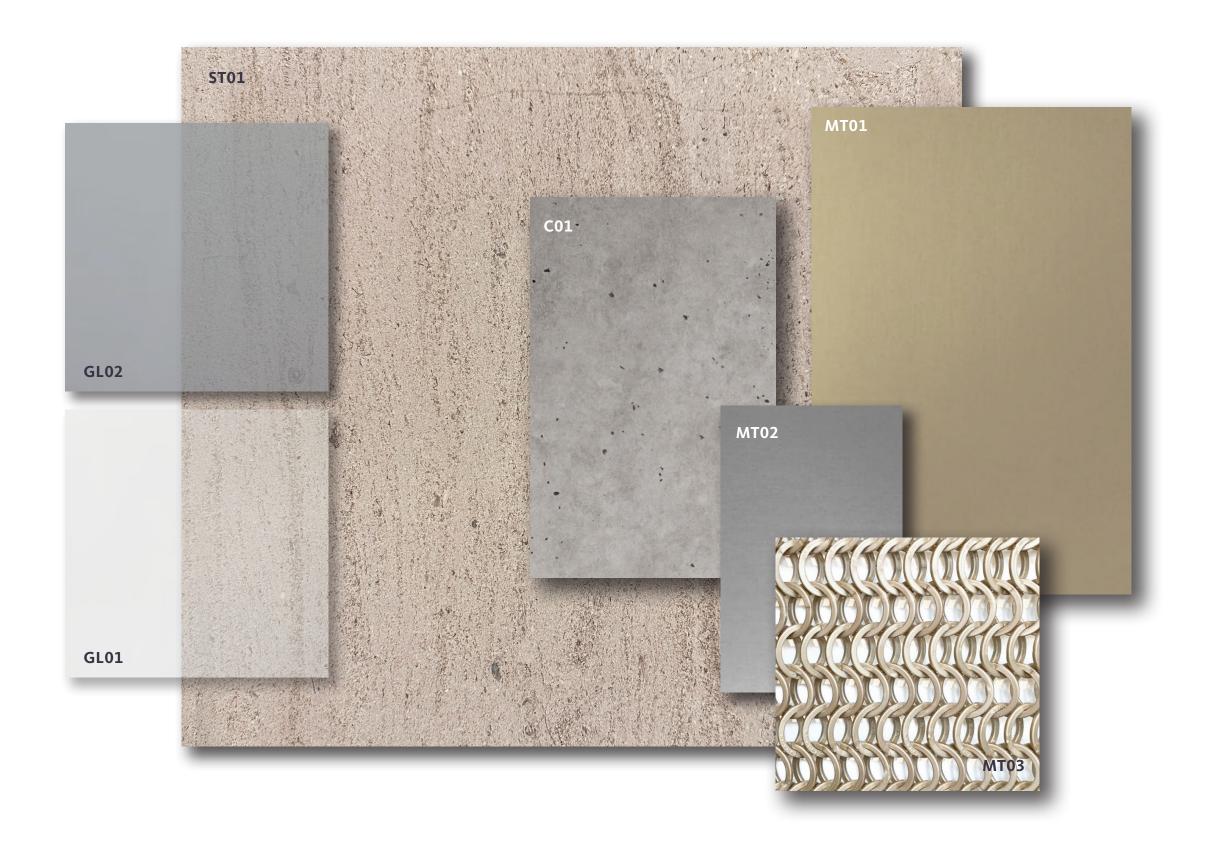

Design Synopsis

ST01 MOCA CREAM LIMESTONE

GL01 CLEAR GLAZING

**GL02** REFLECTIVE GRAY GLAZING

C01 CONCRETE ARCHITECTURAL FINISH

MT01 LIGHT BRONZE METAL

MT02 SILVER METAL

MT03 KAYNEMAILE ARCHITECTURAL MESH

Exterior Building Material Palette

West Elevation - Tchoupitoulas St

The heart of the River District
Neighborhood will be an
ecologically-rich landscape
with biodiverse native
plantings, sustainable
materials and seasonal variety.