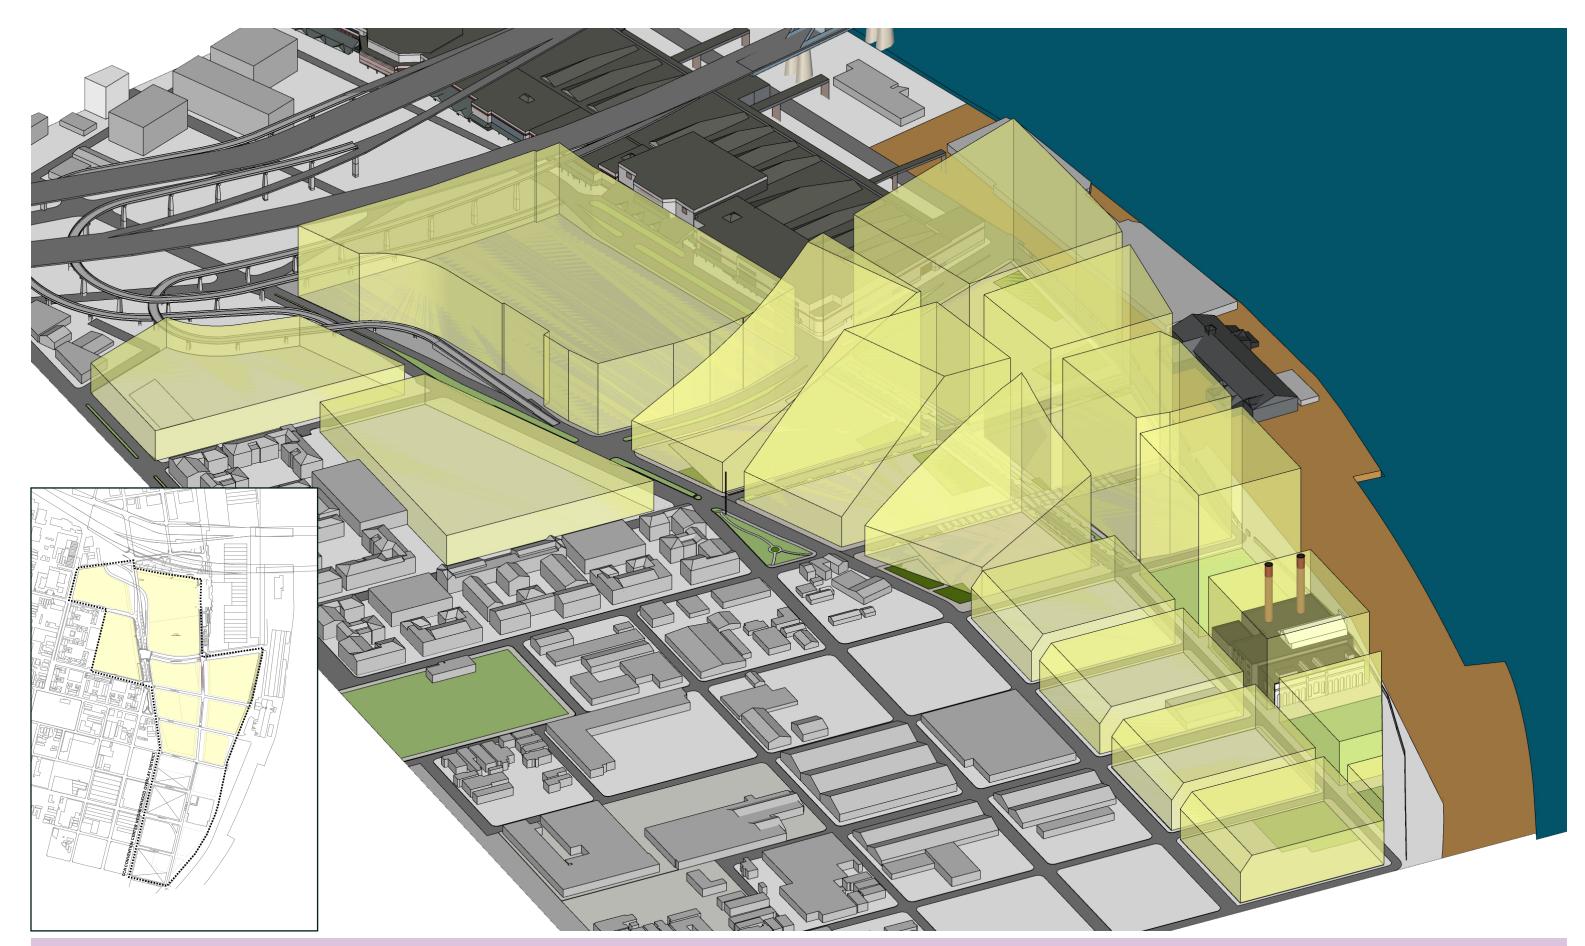

Zoning Analysis

Existing Site Aerial Perspective

River District Master Plan - Phase I

River District Master Plan Perspective - Phase I

RTA Coordination

Maximum Building Height Envelopes - Perspective

**Overall View** 

Massing & Vegetation

Ground Floor Plan

BOH - SUPPORT
BOH - MAIN
BOH - CIRCULATION
PARKING

BOH - MAIN
BOH - CIRCULATION FOH - SUPPORT FOH - CIRCULATION TERRACE
FITNESS
FITNESS-SUPPORT
OFFICE

BOH - MAIN
BOH - CIRCULATION
FOH - SUPPORT
FOH - CIRCULATION
OFFICE