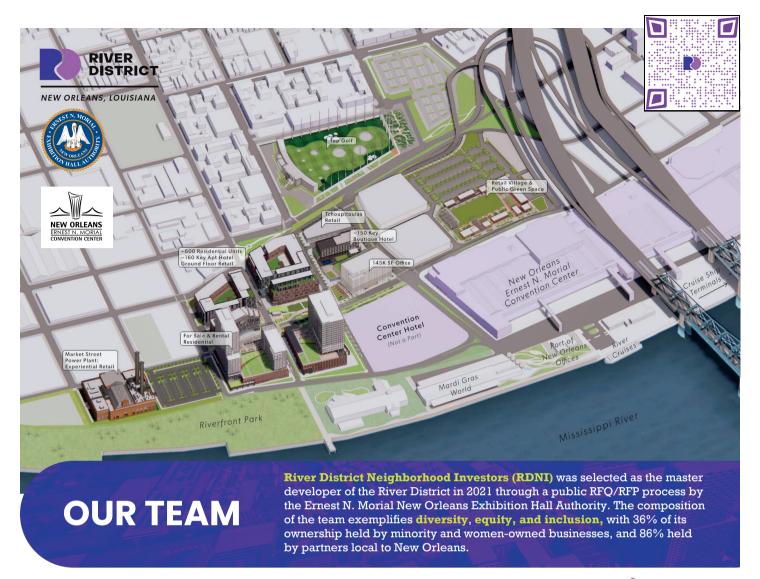

## River District's Development Master Plan

## City of New Orleans

This report provides results of the implementation of the Neighborhood Participation Program for the River District Neighborhood partners. The proposal is for the River District's Development Master Plan, as set forth in CZO 18.24.B, "Development Plan, Neighborhood Participation, and Design Review."

- D. Our Vision and How it is Codified in the Comprehensive Zoning Ordinance (CZO):
  - 1. Public Benefits
    - Open Green Space
    - District Stormwater Management
    - Affordable and workforce housing
    - Transit Oriented & Multi Modal Development
  - 2. Vertical Construction
    - Office Building (parcel 2A)
    - Affordable and workforce housing Phase 1 The Batture apartments (parcel 5)
  - 3. Small Business Opportunities
    - River District's commitment to SEB and DBE participation.
    - Construction Affiliates: Boh Bros, Broadmoor, Gibbs and VPG Construction."