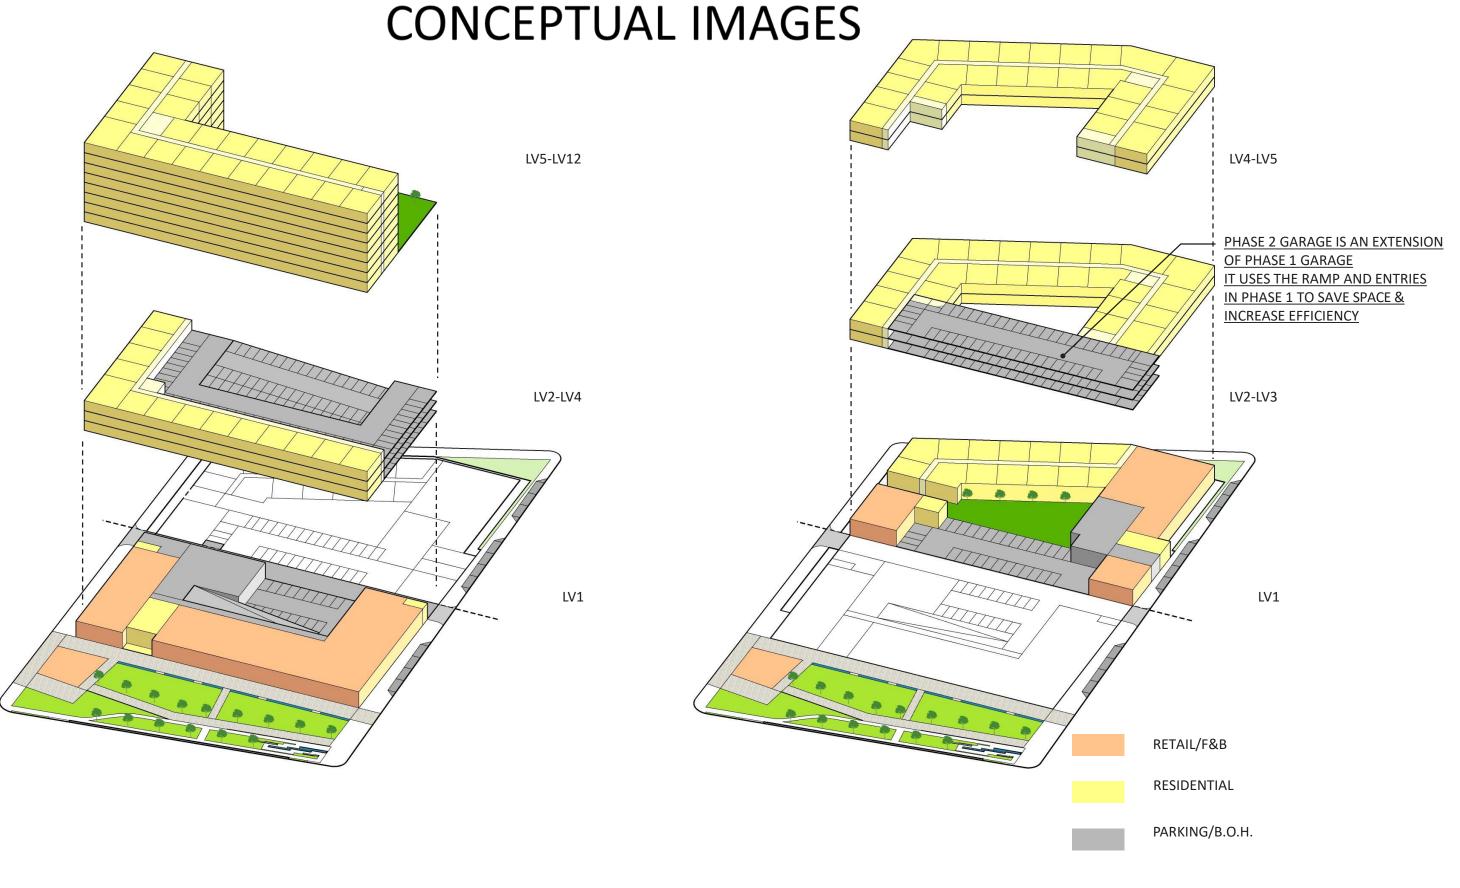

# **Site & Building Gross Area**

| Parcel 2A Site | 69,597 sf / 1.59 ac |
|----------------|---------------------|
| Level 1        | 39,983 sf           |
| Level 2        | 29,198 sf           |
| Level 3        | 42,970 sf           |
| Level 4        | 42,970 sf           |
| Level 5        | 42,970 sf           |
| Level 6        | 23,575 sf           |
| Level 7        | 25,255 sf           |
| Level 8        | 25,255 sf           |
| Level 9        | 25,255 sf           |
| Level 10       | 25,255 sf           |
| Roof           | 3,084 sf            |
| TOTAL          | 325,770 sf          |

Massing & Vegetation

Ground Floor Plan

BOH - SUPPORT
BOH - MAIN
BOH - CIRCULATION
PARKING

BOH - MAIN
BOH - CIRCULATION FOH - SUPPORT FOH - CIRCULATION TERRACE
FITNESS
FITNESS-SUPPORT
OFFICE

BOH - MAIN
BOH - CIRCULATION
FOH - SUPPORT
FOH - CIRCULATION
OFFICE