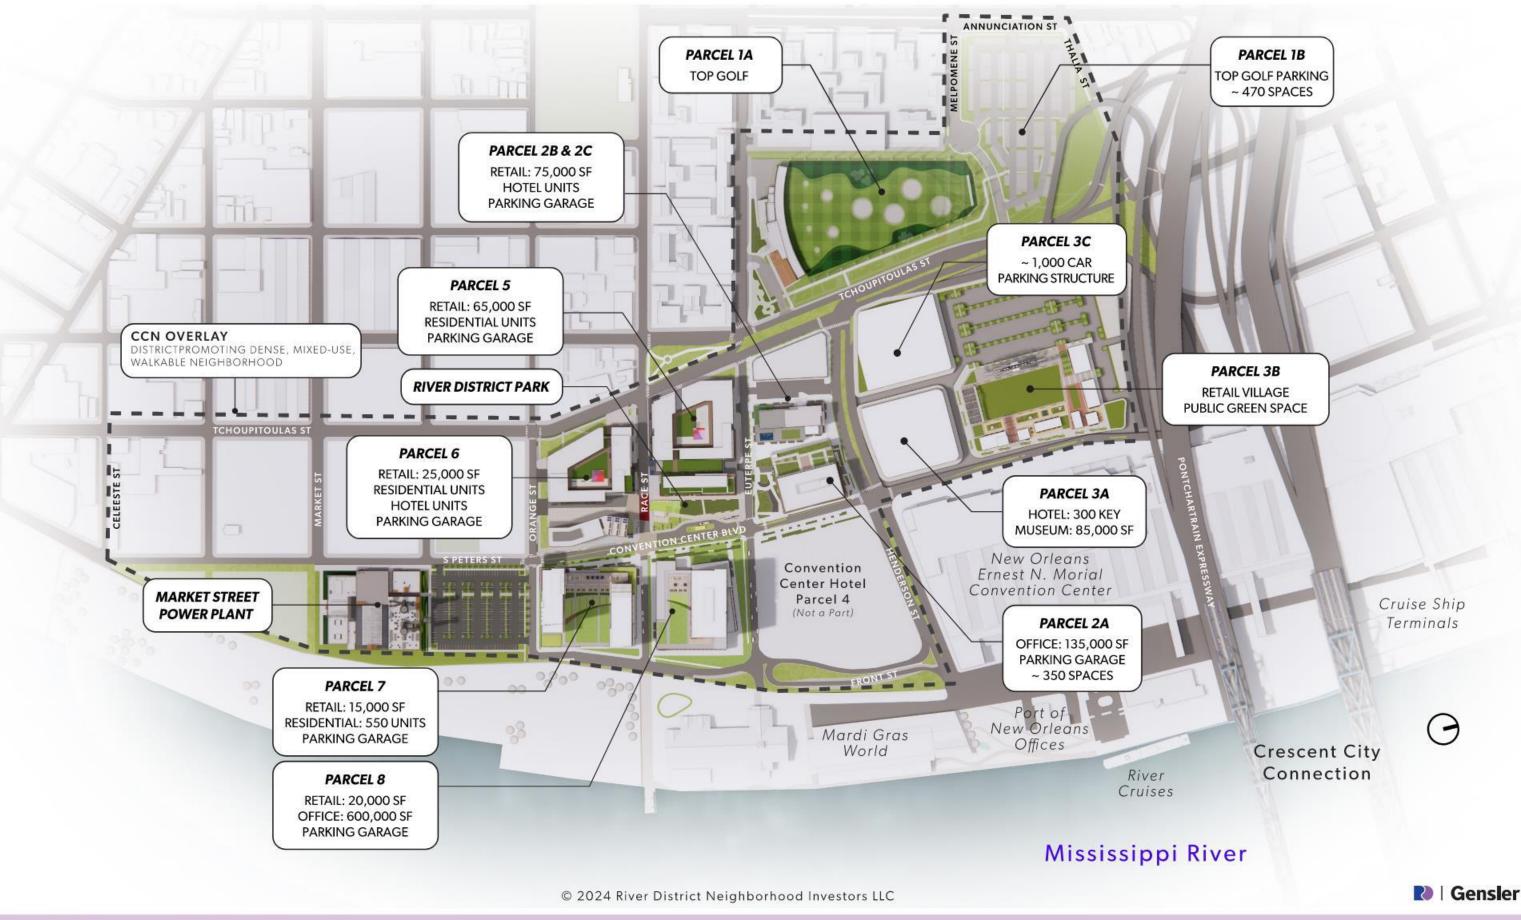

# **Site & Building Gross Area**

| Parcel 2A Site | 69,597 sf / 1.59 ac |
|----------------|---------------------|
| Level 1        | 39,983 sf           |
| Level 2        | 29,198 sf           |
| Level 3        | 42,970 sf           |
| Level 4        | 42,970 sf           |
| Level 5        | 42,970 sf           |
| Level 6        | 23,575 sf           |
| Level 7        | 25,255 sf           |
| Level 8        | 25,255 sf           |
| Level 9        | 25,255 sf           |
| Level 10       | 25,255 sf           |
| Roof           | 3,084 sf            |
| TOTAL          | 325,770 sf          |

## CCN Required On-Site Public Open Space 18.24.D.2.a & b

- a. Public Park and Plaza
- 1. Parks or plazas shall be open to the sky, except for arbors, trellises or small pedestrian-oriented structures. IN COMPLIANCE.
- 2. Parks or plazas shall have a minimum site area of two-thousand five-hundred (2,500) square feet per square. APPROXIMATELY 5,445 SF.
- 3. At least twenty percent (20%) of the park or plaza shall consist of landscaping. APPROXIMATELY  $2,769 \text{ SF} (\sim51\%)$ .
- 4. A minimum of one (1) linear foot of seating area shall be provided for each thirty (30) square feet of park or plaza. 182 FEET OF SEATING REQUIRED. 207 FT & 6 INCHES OF SEATING PROVIDED.
- 5. All parks or plazas shall be visible from and connected to the nearest sidewalk with preference given to corner locations that maximize pedestrian access. IN COMPLIANCE.
- 6. Parks or plazas shall be designed in accordance with ADA accessibility requirements. No plaza may be more than three (3) feet above the adjacent sidewalk level. IN COMPLIANCE.
- 7. Parks or plazas shall be open to the public at minimum during the hours of 8:00 a.m. to 9:00 p.m. daily. A plaque two (2) feet by four (4) feet in area shall be displayed at all entrances stating the hours of public use unless the park or plaza is open 24 hours per day. IN COMPLIANCE.
- 8. Plazas shall be located so that they receive natural light during a portion of the day. IN COMPLIANCE.
- b. For the properties bounded by Henderson Street, Convention Center Boulevard, Orange Street, and Tchoupitoulas Street, a minimum of two-hundred (200) feet of the street frontage along Convention Center Boulevard shall exceed the maximum Front Yard Requirement as defined within Table 18-2: Bulk and Yard Regulations to provide publicly accessible open space with amenities such as, but not limited to, landscaped public open space, public art, mural, dog park, transit shelter, public rooftop access, outdoor seating of a restaurant, or public plaza subject to the Public Plaza Standards and Guidelines contained within Article 18.24.D.2.a.

APPROXIMATELY NINETY-SEVEN (97) FEET EXCEEDING THE MAXIMUM FRONT YARD REQUIREMENT TO PRIVDE PUBLICLY ACCESSIBLE OPEN SPACE.