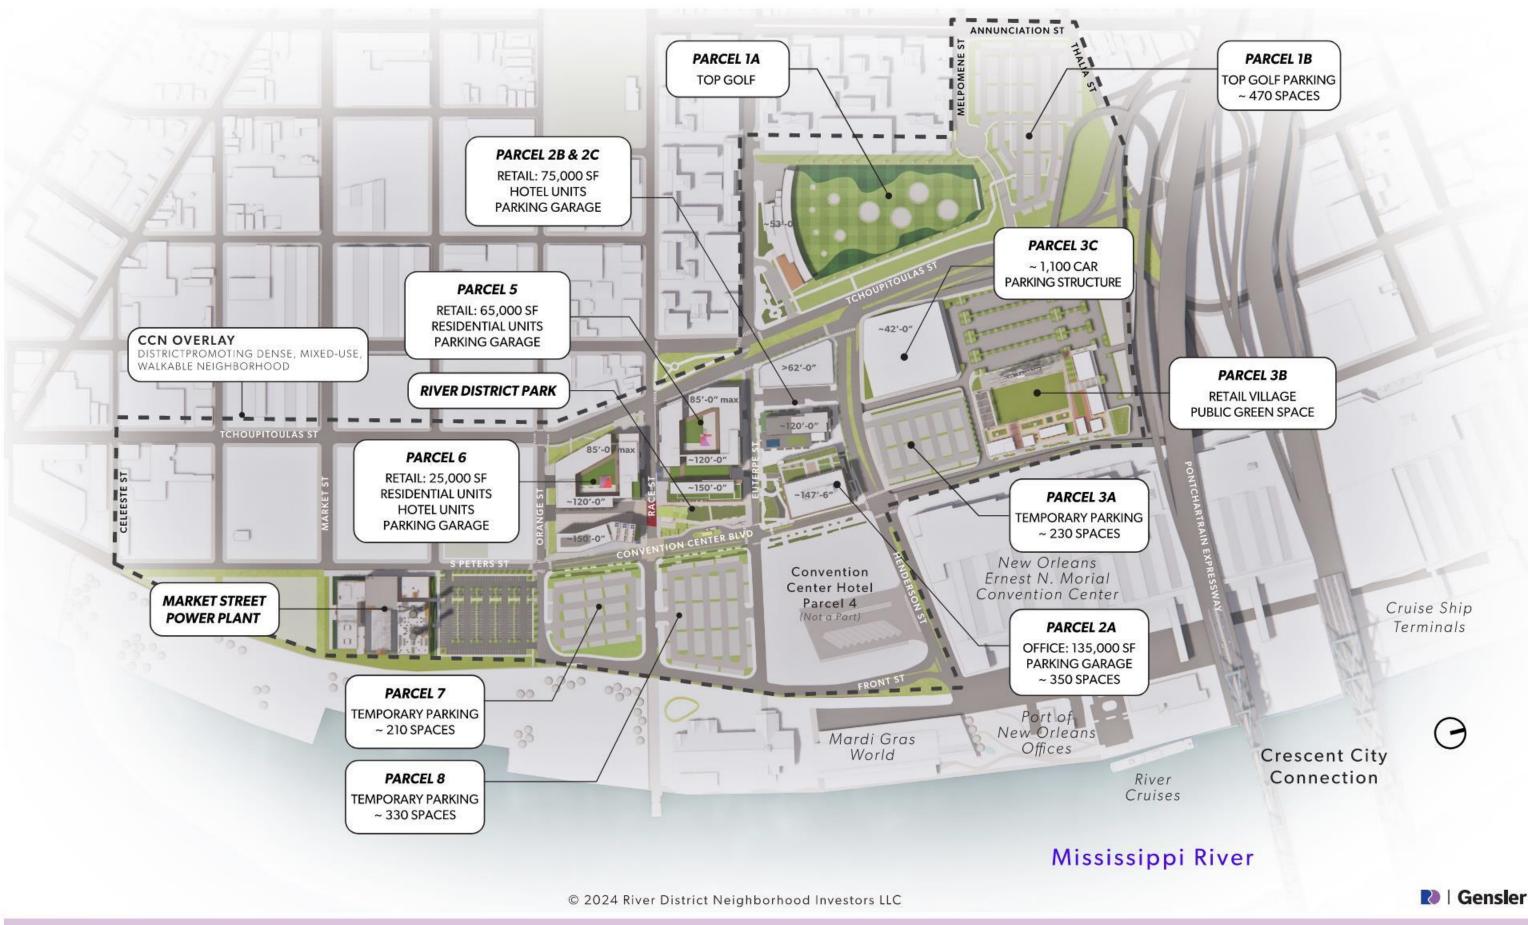

# **Site & Building Gross Area**

| Parcel 2A Site | 69,597 sf / 1.59 ac |
|----------------|---------------------|
| Level 1        | 39,983 sf           |
| Level 2        | 29,198 sf           |
| Level 3        | 42,970 sf           |
| Level 4        | 42,970 sf           |
| Level 5        | 42,970 sf           |
| Level 6        | 23,575 sf           |
| Level 7        | 25,255 sf           |
| Level 8        | 25,255 sf           |
| Level 9        | 25,255 sf           |
| Level 10       | 25,255 sf           |
| Roof           | 3,084 sf            |
| TOTAL          | 325,770 sf          |

## CCN Required On-Site Public Open Space 18.24.D.2.a & b

- a. Public Park and Plaza
- 1. Parks or plazas shall be open to the sky, except for arbors, trellises or small pedestrian-oriented structures. IN COMPLIANCE.
- 2. Parks or plazas shall have a minimum site area of two-thousand five-hundred (2,500) square feet per square. APPROXIMATELY 5,445 SF.
- 3. At least twenty percent (20%) of the park or plaza shall consist of landscaping. APPROXIMATELY  $2,769 \text{ SF} (\sim51\%)$ .
- 4. A minimum of one (1) linear foot of seating area shall be provided for each thirty (30) square feet of park or plaza. 182 FEET OF SEATING REQUIRED. 207 FT & 6 INCHES OF SEATING PROVIDED.
- 5. All parks or plazas shall be visible from and connected to the nearest sidewalk with preference given to corner locations that maximize pedestrian access. IN COMPLIANCE.
- 6. Parks or plazas shall be designed in accordance with ADA accessibility requirements. No plaza may be more than three (3) feet above the adjacent sidewalk level. IN COMPLIANCE.
- 7. Parks or plazas shall be open to the public at minimum during the hours of 8:00 a.m. to 9:00 p.m. daily. A plaque two (2) feet by four (4) feet in area shall be displayed at all entrances stating the hours of public use unless the park or plaza is open 24 hours per day. IN COMPLIANCE.
- 8. Plazas shall be located so that they receive natural light during a portion of the day. IN COMPLIANCE.
- b. For the properties bounded by Henderson Street, Convention Center Boulevard, Orange Street, and Tchoupitoulas Street, a minimum of two-hundred (200) feet of the street frontage along Convention Center Boulevard shall exceed the maximum Front Yard Requirement as defined within Table 18-2: Bulk and Yard Regulations to provide publicly accessible open space with amenities such as, but not limited to, landscaped public open space, public art, mural, dog park, transit shelter, public rooftop access, outdoor seating of a restaurant, or public plaza subject to the Public Plaza Standards and Guidelines contained within Article 18.24.D.2.a.

APPROXIMATELY NINETY-SEVEN (97) FEET EXCEEDING THE MAXIMUM FRONT YARD REQUIREMENT TO PRIVDE PUBLICLY ACCESSIBLE OPEN SPACE.