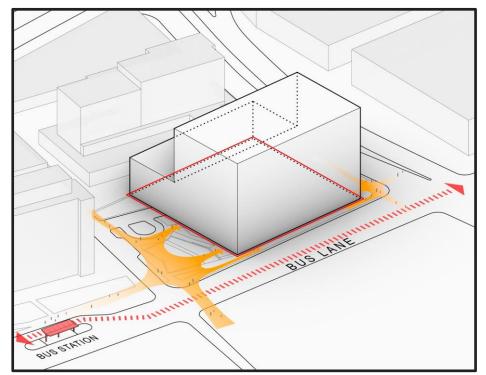

### CCN Design Standards 18.24.D.3

- a. Pedestrian and main entrances shall be located on the public right-of-way. Public entrances shall be articulated and distinct from the structures primary massing. Unless deemed and ruled as unfeasible, curb cuts shall be located on the secondary streets. IN COMPLIANCE, RE: GROUND LEVEL PLAN, SHEET NOTE 01. MAIN ENTRANCES ABUT CONVENTION CENTER BLVD AND THE PARCEL 2A PARK AT THE CORNER OF EUTERPE ST AND CONVENTION CENTER BLVD. RETAIL TENANT ENTRANCES ABUT HENDERSON ST AND THE PARCEL 2A
- b. Ventilation grates, emergency exit doors, and similar functional elements shall be designed as decorative elements and integrated into the overall building design.
- IN COMPLIANCE, VENTILATION GRATES, EMERGENCY EXIT DOORS, AND SIMILAR FUNCTIONAL ELEMENTS ARE DESIGNED TO BE INTEGRATED INTO THE BUILDING, MINIMIZING THEIR VISUAL IMPACT. ALONG HENDERSON ST, THESE ELEMENTS ARE SCREENED BY A LANDSCAPE SCREEN WALL.
- c. Security bars are prohibited. Roll-up or accordion security grilles are permitted on the ground floor when constructed of a see-through, non-solid material. The casing shall be painted to match the building and shall not damage or obscure architectural detailing. NOT APPLICABLE, NONE OF THESE ITEMS ARE INCLUDED WITHIN THE DESIGN OF THE BUILDING.
- d. Plain mansard roofs are prohibited. Decorative mansard roofs are permitted on buildings with a minimum wall height of two (2) stories. (See Figure 15-2: Examples of Decorative Mansard Roofs). NOT APPLICABLE.
- e. Buildings shall be designed with galleries, awnings, canopies, and other weather protection devices.

LOADING ZONE IS DESIGNED AS MINIMALLY AS POSSIBLE AND SCREENED BY LANDSCAPE WHERE APPLICABLE.

- i. Outlot buildings shall be designed with showcase windows and entrances oriented to the street. NOT APPLICABLE.
- i. Secondary access points are encouraged from rear parking lots. Facades that abut parking areas and contain a public entrance shall include pedestrian walkways. NOT APPLICABLE.
- k. When a shopping center is located behind a parking lot, a street presence for the shopping center shall be created by locating part of the center and/or outlot buildings near the lot line at the primary street corner or the shopping center entrance. When the center's frontage on the primary street exceeds two-hundred fifty (250) feet in width, part of the center and/or outlot buildings shall hold at least fifty percent (50%) of the front lot line. (See Figure 15-3: Building Siting). NOT APPLICABLE.
- I. The following building materials are prohibited on exterior elevations visible from the public right-of-way. However, such materials may be used as part of decorative or detail elements, or as part of the exterior construction that is not used as a surface finish material.
  - 1. Exterior insulating finish systems (EIFS)
  - 2. Stuccato Board
  - 3. Vinyl Siding

IN COMPLIANCE AT PLANNED TRANSIT LINE ALONG CONVENTION CENTER BLVD.

- g. View corridors from streets that are generally perpendicular to the River shall be maintained.
- IN COMPLIANCE. THE PROPOSED DEVELOPMENT DOES NOT IMPEDE UPON EXISTING VIEW CORRIDORS ALONG EUTERPE ST AND HENDERSON ST.