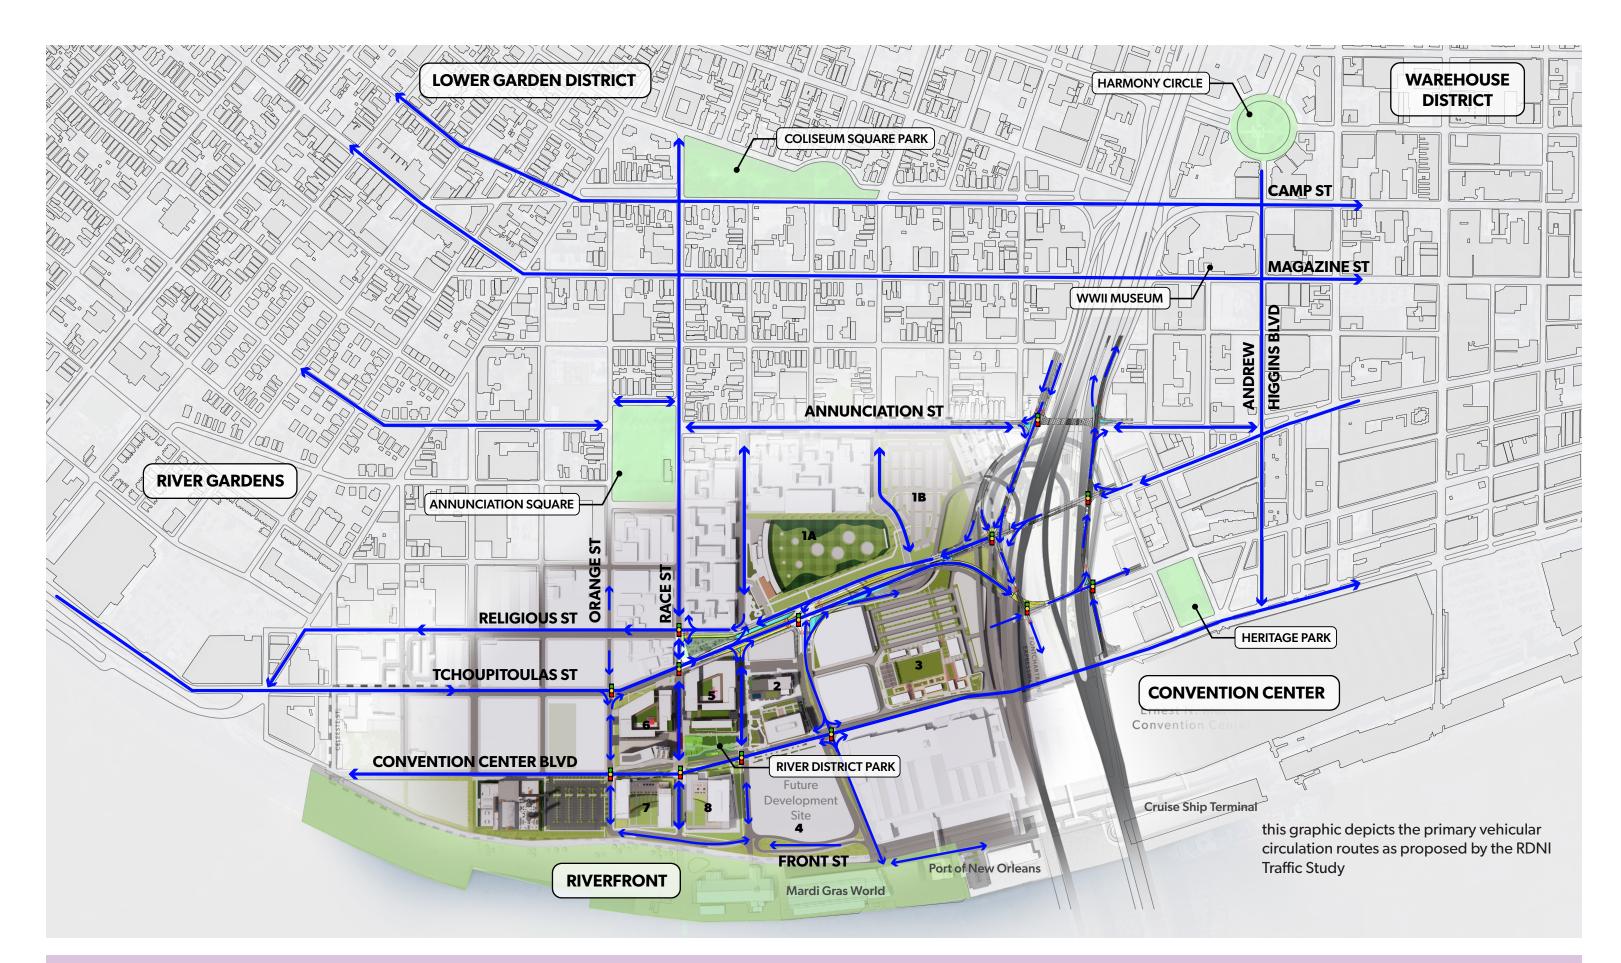

Zoning Analysis

Existing Site Aerial Perspective

River District Master Plan - Phase I

River District Master Plan Perspective - Phase I

RTA Coordination

Maximum Building Height Envelopes - Perspective

**Overall View** 