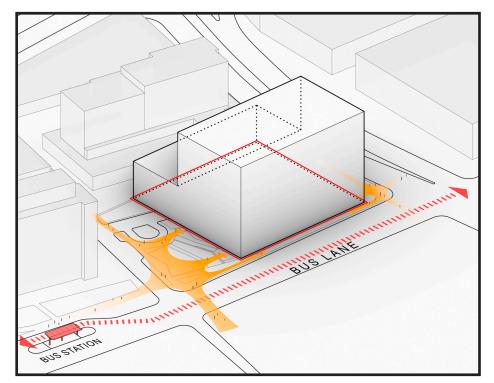

### CCN Design Standards 18.24.D.3

- a. Pedestrian and main entrances shall be located on the public right-of-way. Public entrances shall be articulated and distinct from the structures primary massing. Unless deemed and ruled as unfeasible, curb cuts shall be located on the secondary streets. IN COMPLIANCE, RE: GROUND LEVEL PLAN, SHEET NOTE 01. MAIN ENTRANCES ABUT CONVENTION CENTER BLVD AND THE PARCEL 2A PARK AT THE CORNER OF EUTERPE ST AND CONVENTION CENTER BLVD. RETAIL TENANT ENTRANCES ABUT HENDERSON ST AND THE PARCEL 2A
- b. Ventilation grates, emergency exit doors, and similar functional elements shall be designed as decorative elements and integrated into the overall building design.
- IN COMPLIANCE, VENTILATION GRATES, EMERGENCY EXIT DOORS, AND SIMILAR FUNCTIONAL ELEMENTS ARE DESIGNED TO BE INTEGRATED INTO THE BUILDING, MINIMIZING THEIR VISUAL IMPACT. ALONG HENDERSON ST, THESE ELEMENTS ARE SCREENED BY A LANDSCAPE SCREEN WALL.
- c. Security bars are prohibited. Roll-up or accordion security grilles are permitted on the ground floor when constructed of a see-through, non-solid material. The casing shall be painted to match the building and shall not damage or obscure architectural detailing. NOT APPLICABLE, NONE OF THESE ITEMS ARE INCLUDED WITHIN THE DESIGN OF THE BUILDING.
- d. Plain mansard roofs are prohibited. Decorative mansard roofs are permitted on buildings with a minimum wall height of two (2) stories. (See Figure 15-2: Examples of Decorative Mansard Roofs). NOT APPLICABLE.
- e. Buildings shall be designed with galleries, awnings, canopies, and other weather protection devices.

LOADING ZONE IS DESIGNED AS MINIMALLY AS POSSIBLE AND SCREENED BY LANDSCAPE WHERE APPLICABLE.

- i. Outlot buildings shall be designed with showcase windows and entrances oriented to the street. NOT APPLICABLE.
- i. Secondary access points are encouraged from rear parking lots. Facades that abut parking areas and contain a public entrance shall include pedestrian walkways. NOT APPLICABLE.
- k. When a shopping center is located behind a parking lot, a street presence for the shopping center shall be created by locating part of the center and/or outlot buildings near the lot line at the primary street corner or the shopping center entrance. When the center's frontage on the primary street exceeds two-hundred fifty (250) feet in width, part of the center and/or outlot buildings shall hold at least fifty percent (50%) of the front lot line. (See Figure 15-3: Building Siting). NOT APPLICABLE.
- I. The following building materials are prohibited on exterior elevations visible from the public right-of-way. However, such materials may be used as part of decorative or detail elements, or as part of the exterior construction that is not used as a surface finish material.
  - 1. Exterior insulating finish systems (EIFS)
  - 2. Stuccato Board
  - 3. Vinyl Siding