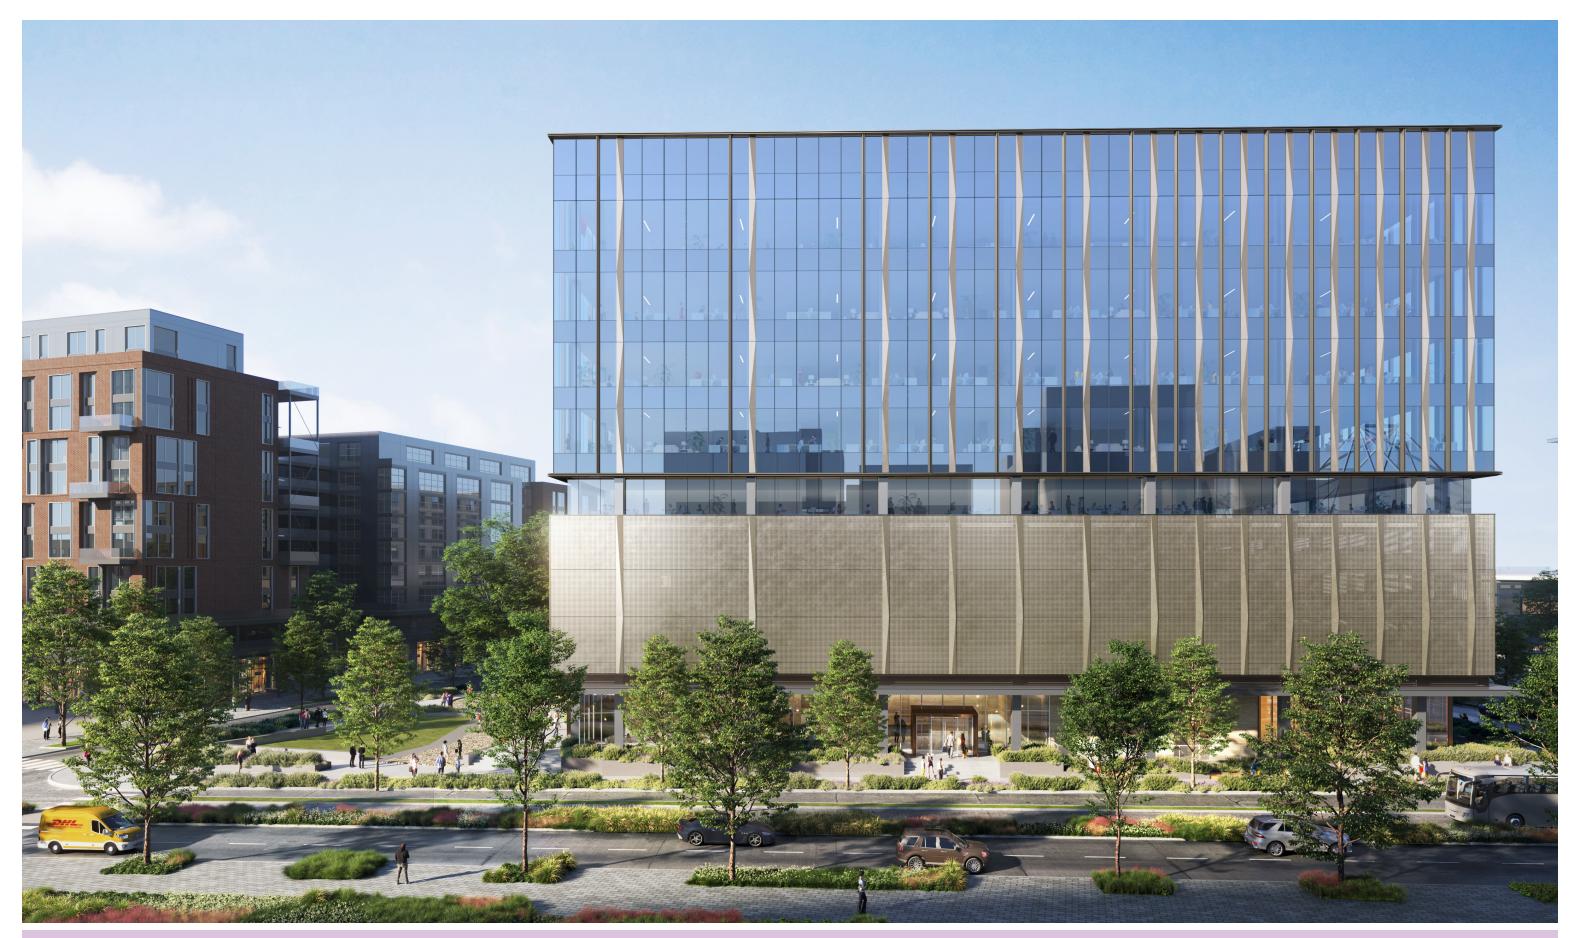

#### **Design Inspiration**

Drawing inspiration from the local shipping industry, the building's design pays homage to the area's historical significance along the water, echoing the wave ripples created by ships along the Mississippi River. This element is reflected through a series of faceted metal panels that dance with the play of light along the main building facade. This vertical expression, reminiscent of the cypress forests of the bayous, expands and contracts across the building's façades creating a dynamic expression as one moves around the building. Reflecting the vibrant spirit of New Orleans, the building's color palette evokes the city's rich history of brass, bronze, and gold, while its massing is carefully articulated to create inviting public spaces and lush green areas at the ground level.

#### **Building Massing**

The building's scale is broken down by creating two distinct zones that have different architectural expressions. The lower-level façade folds back into the building along Convention Center Boulevard allowing for areas to transition between grade while also providing more opportunities for plantings and greenery. The building undercut also provides relief zones for bike racks and benches as well as a covered patio for a future restaurant tenant at the corner of Henderson and Convention Center Boulevard. The ground floor is a double height space which consists of the office lobby and two retail locations at each end of the building. At the sixth floor there is a building setback that aligns with the terrace level and marks the transition from the garage levels to the glass office space above.

#### **Building Materiality**

The building uses a combination of industrial materials such as metal, glass, and concrete while also blending in more contemporary materials such as polycarbonate. The ground level is primarily glass and has maximum transparency to the surrounding streets and public green space. The lower podium is expressed by a polycarbonate mesh screen which conceals the parking levels and expresses the more utilitarian areas of the building. In keeping with contemporary industrial design, the translucent screen allows silhouetted views which express the concrete frame structure of the building behind, while providing a contemporary expression on the outside of the building. The office portion of the building transitions to more glass, providing high levels of daylighting and views to both downtown New Orleans and the Mississippi River.