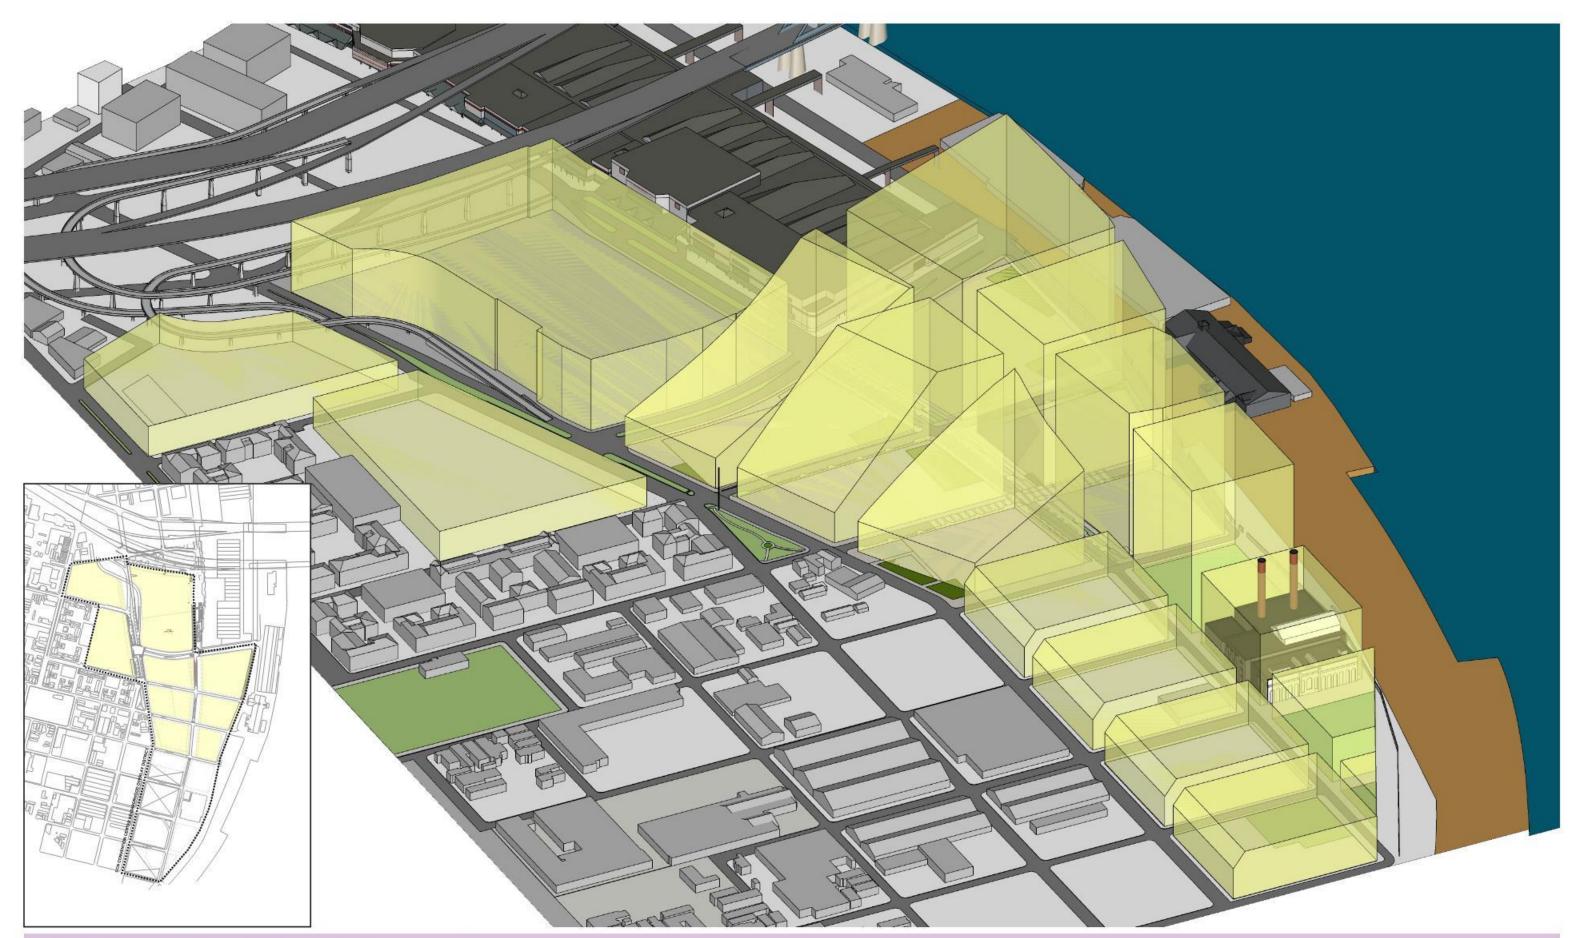

Zoning Analysis

Existing Site Aerial Perspective

River District Master Plan - Phase I

River District Master Plan Perspective - Phase I

RTA Coordination

Maximum Building Height Envelopes - Perspective

**Overall View** 