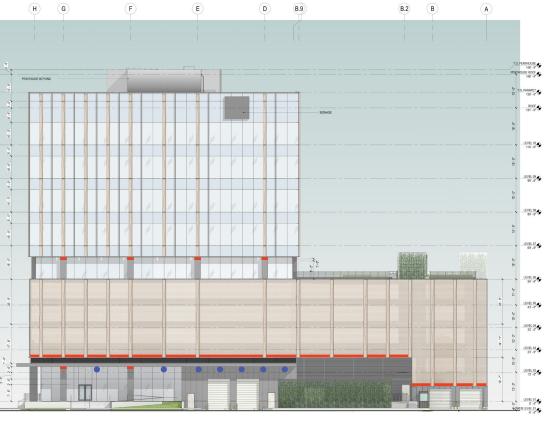

FIXTURE: GW2 | ECOSENSE SIGNAGE LIGHT TENANT SIGNAGE UPLIGHT

**NORTH ELEVATION** 

**SOUTH ELEVATION** 

**WEST ELEVATION** 

Corner of Convention Center Blvd & Henderson St Perspective