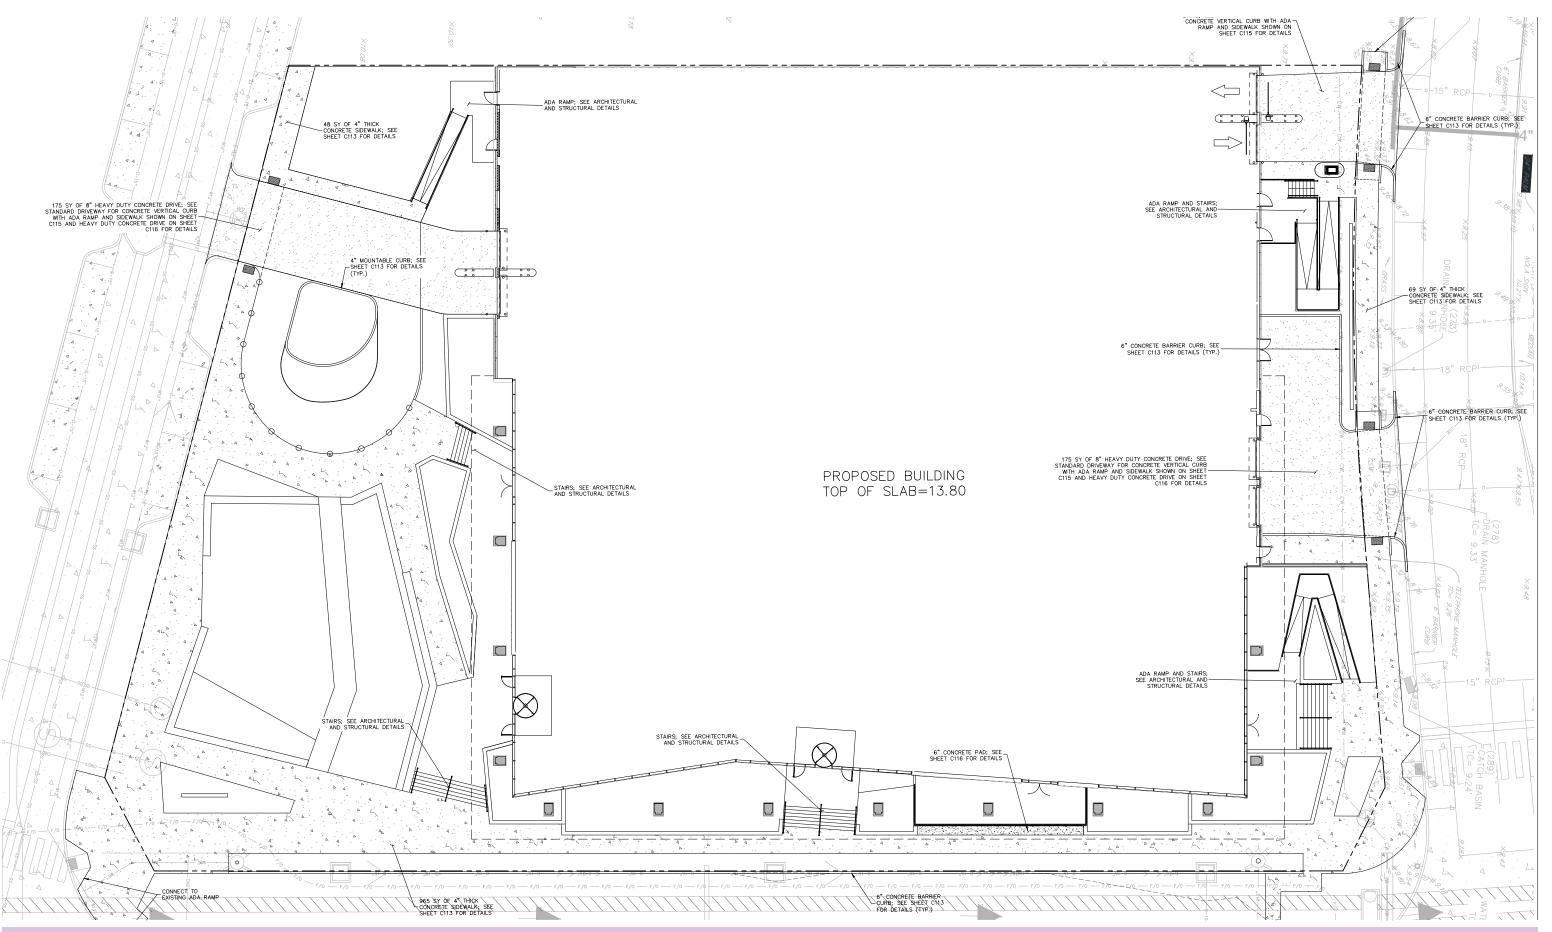

# **Site & Building Gross Area**

| Parcel 2A Site | 69,597 sf / 1.59 ac |
|----------------|---------------------|
| Level 1        | 39,983 sf           |
| Level 2        | 29,198 sf           |
| Level 3        | 42,970 sf           |
| Level 4        | 42,970 sf           |
| Level 5        | 42,970 sf           |
| Level 6        | 23,575 sf           |
| Level 7        | 25,255 sf           |
| Level 8        | 25,255 sf           |
| Level 9        | 25,255 sf           |
| Level 10       | 25,255 sf           |
| Roof           | 3,084 sf            |
| TOTAL          | 325,770 sf          |

#### 1. SITE PLAN

North arrow, scale, and date of plan

Location, dimensions, and area of permeable open space Name, address of the professional who prepared the plan Legend of symbols, patterns, and abbreviations used The entire lot(s), including area and property lines dimensioned (including gross area of the site)
Curb cuts, interior streets, driveways, and parking and loading areas with dimensions and total area (sf)
Location and dimensions of buildings and structures, including total floor area and distance from property lines

Location of adjacent buildings
Location of refuse storage locations

Proposed right-of-way improvements including sidewalks and plantings, and pedestrian walkways

Fence location, height, and materials