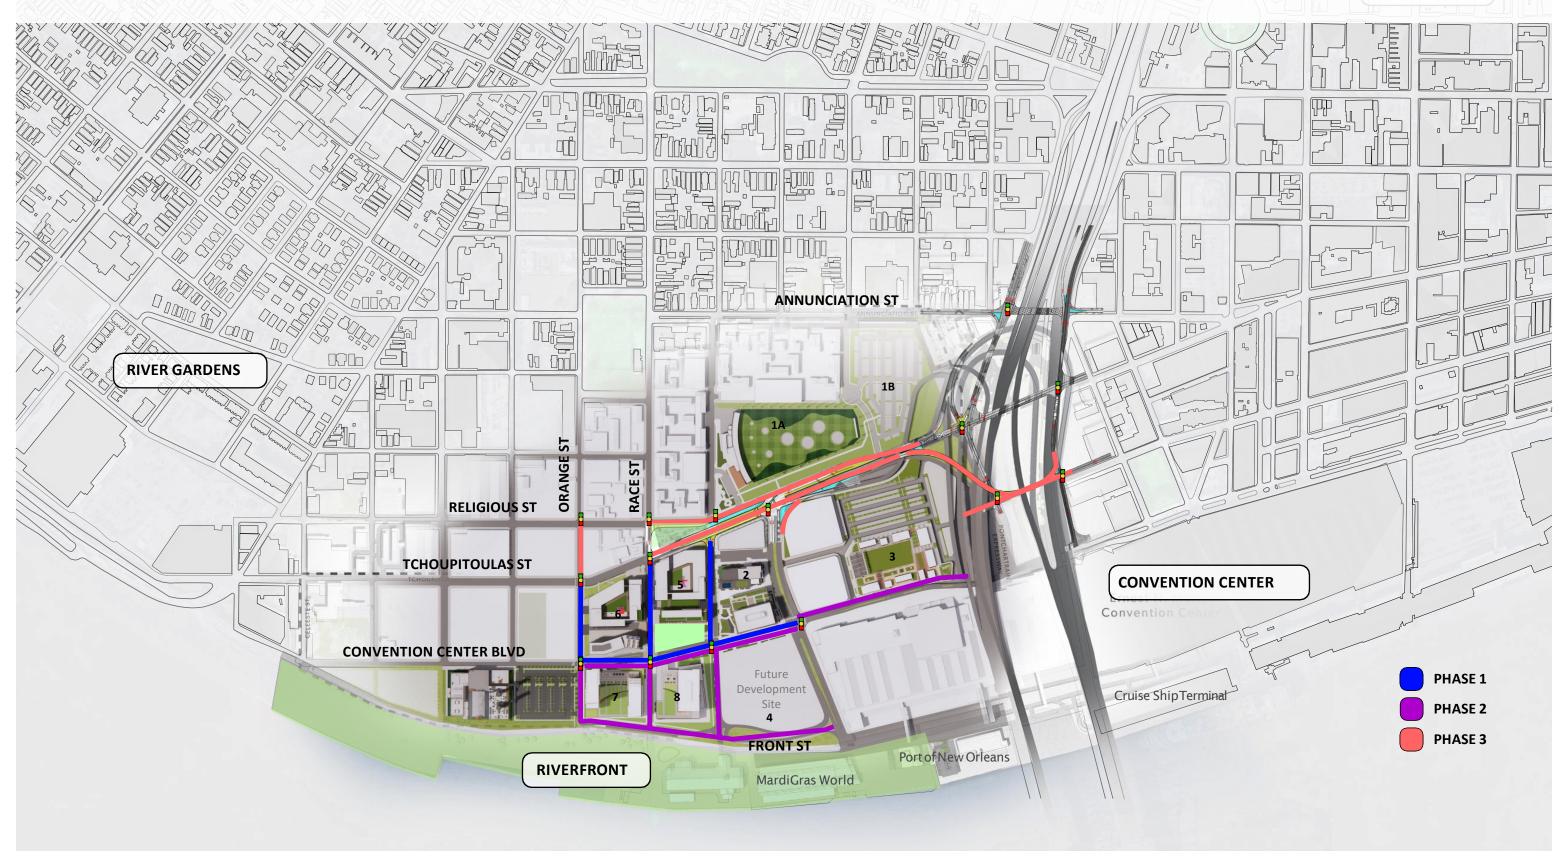

Zoning Analysis

Existing Site Aerial Perspective

River District Master Plan - Phase I

River District Master Plan Perspective - Phase I

RTA Coordination

Maximum Building Height Envelopes - Perspective

**Overall View** 