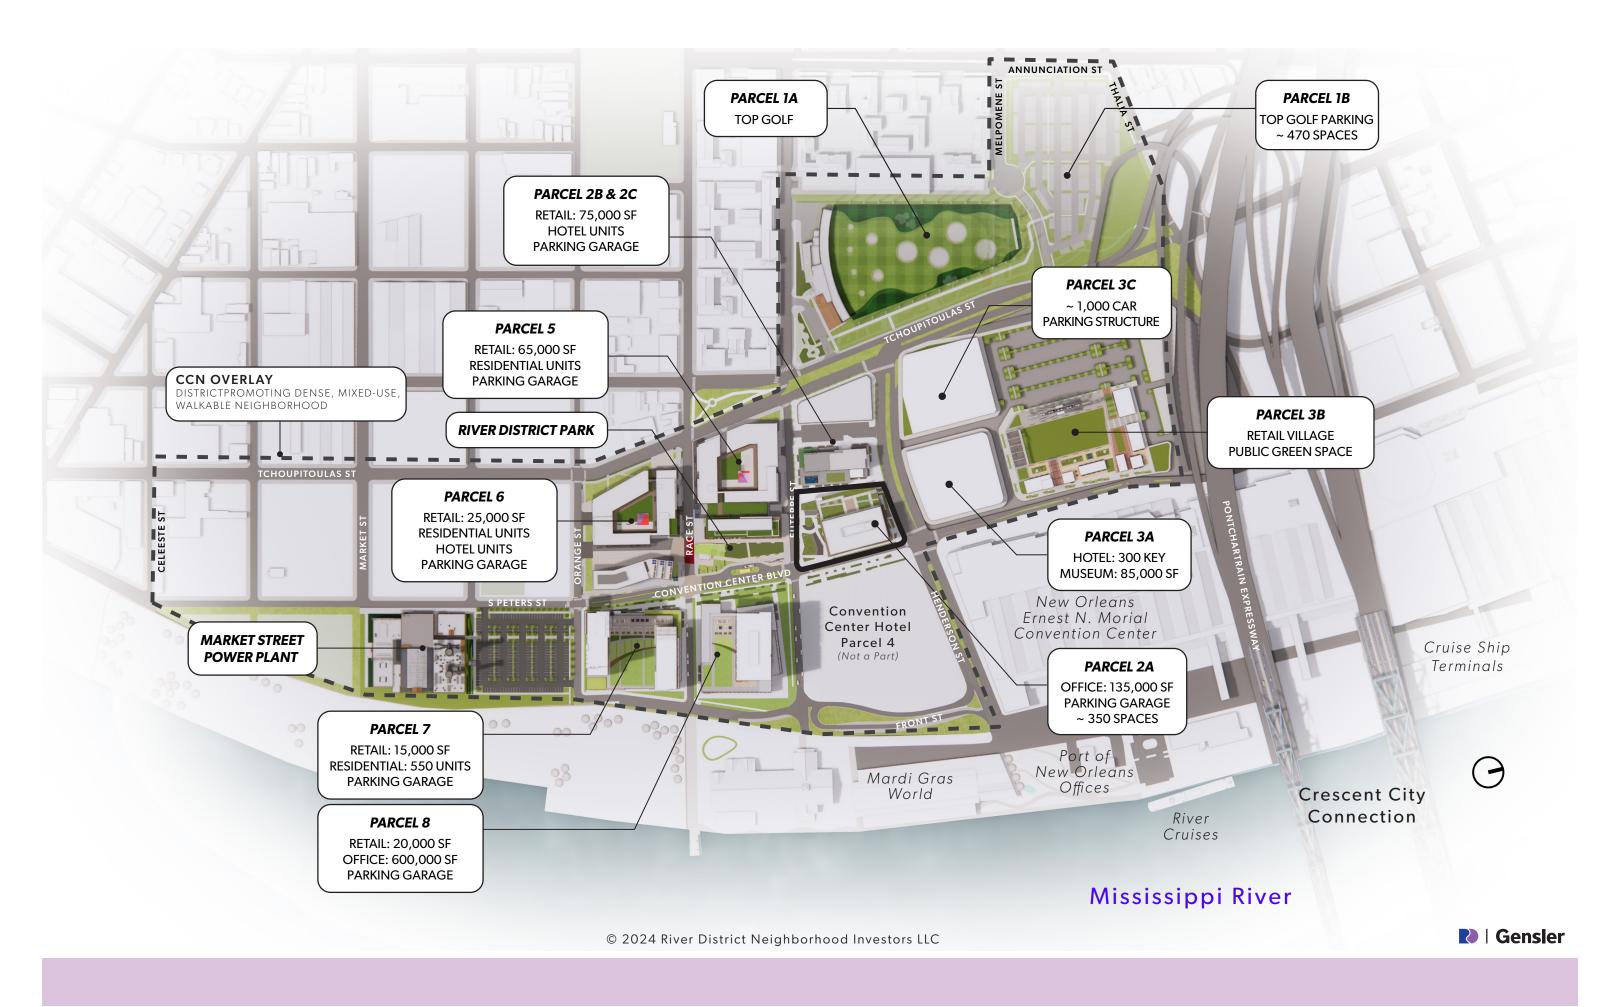

# **Site & Building Gross Area**

| Parcel 2A Site | 69,597 sf / 1.59 ac |
|----------------|---------------------|
| Level 1        | 39,983 sf           |
| Level 2        | 29,198 sf           |
| Level 3        | 42,970 sf           |
| Level 4        | 42,970 sf           |
| Level 5        | 42,970 sf           |
| Level 6        | 23,575 sf           |
| Level 7        | 25,255 sf           |
| Level 8        | 25,255 sf           |
| Level 9        | 25,255 sf           |
| Level 10       | 25,255 sf           |
| Roof           | 3,084 sf            |
| TOTAL          | 325,770 sf          |

- D. Our Vision and How it is Codified in the Comprehensive Zoning Ordinance (CZO):
  - 1. Public Benefits
    - Open Green Space
    - District Stormwater Management
    - Affordable and workforce housing
    - Transit Oriented & Multi Modal Development
  - 2. Vertical Construction
    - Office Building (parcel 2A)
    - Affordable and workforce housing Phase 1 The Batture apartments (parcel 5)
  - 3. Small Business Opportunities
    - River District's commitment to SEB and DBE participation.
    - Construction Affiliates: Boh Bros, Broadmoor, Gibbs and VPG Construction."