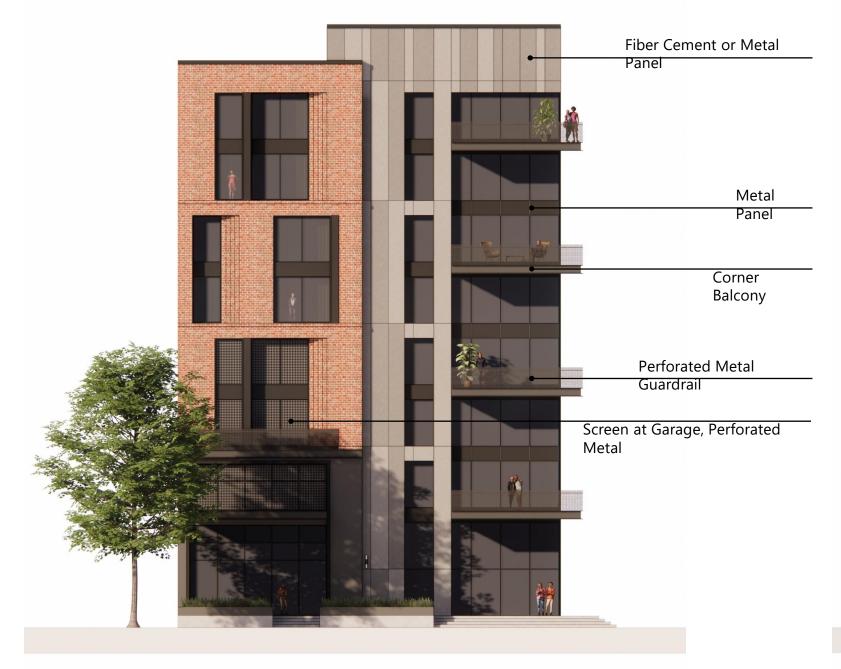

#### **Building Massing**

The building's scale is broken down by creating two distinct zones that have different architectural expressions. The lower-level façade folds back into the building along Convention Center Boulevard allowing for areas to transition between grade while also providing more opportunities for plantings and greenery. The building undercut also provides relief zones for bike racks and benches as well as a covered patio for a future restaurant tenant at the corner of Henderson and Convention Center Boulevard. The ground floor is a double height space which consists of the office lobby and two retail locations at each end of the building. At the sixth floor there is a building setback that aligns with the terrace level and marks the transition from the garage levels to the glass office space above.

#### **Building Materiality**

The building uses a combination of industrial materials such as metal, glass, and concrete while also blending in more contemporary materials such as polycarbonate. The ground level is primarily glass and has maximum transparency to the surrounding streets and public green space. The lower podium is expressed by a polycarbonate mesh screen which conceals the parking levels and expresses the more utilitarian areas of the building. In keeping with contemporary industrial design, the translucent screen allows silhouetted views which express the concrete frame structure of the building behind, while providing a contemporary expression on the outside of the building. The office portion of the building transitions to more glass, providing high levels of daylighting and views to both downtown New Orleans and the Mississippi River.