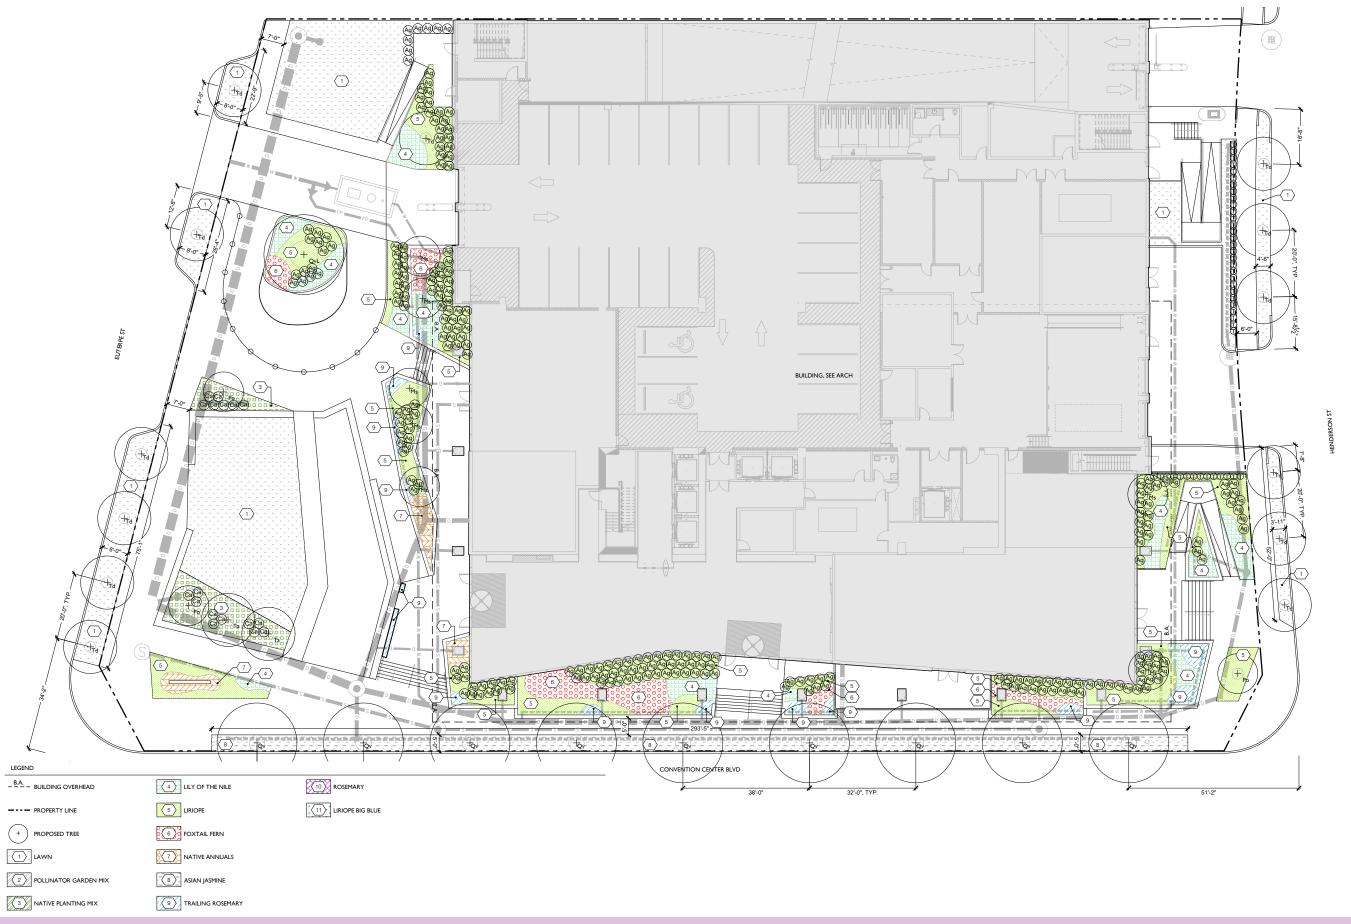

# Landscape Hardscape Plan

LEGEND

Parcel 5 Park + Parcel 2A Park

Lily of the Nile Agapanthus africanus

George L Taber Azalea Rhododendron x 'George Tabor'

Asian Jasmine Trachelospermum asiaticum

Trailing Rosemary
Rosmarinus officinalis 'Prostratus'

Foxtail Fern
Asparagus aethiopicus

Muhly Grass Muhlenbergia capillaris

Whirling Butterflies Gaura lindhermeri

Blue Arrows Juncus inflexus

Jacob Cline Monarda didyma

Black Eyed Susan Rudbeckia fulgida

Florida Swamp Lily Crinum americanum var. sullivantii 'Goldsturm

Native Planting Mix

Gensler

Bald Cypress Taxodium distichum

Live Oak Quercus virginiana

Pond Cypress Taxodium ascendens

Saucer Magnolia Magnolia x soulangeana

Mexican Sycamore Platanus mexicana

Sweetbay Magnolia Magnolia virginiana

Creole Queen Elm *Ulmus americana* 

Gensler

# SITE SECTION AT CONVENTION CENTER BLVD

| LEGEND                                    |                                              |                                         |                                                                                                         |
|-------------------------------------------|----------------------------------------------|-----------------------------------------|---------------------------------------------------------------------------------------------------------|
| - B.A BUILDING OVERHEAD                   | 5 PLANTED SCREEN, ON WALL TOP, SEE 2/L9.10   | CONCRETE WALL, SEE 8/L9.01              | \$\langle 17\rangle  \text{STANDING TABLE, SEE 3/L9.10}                                                 |
| PROPERTY LINE                             | 6 PLANTED SCREEN, FREE STANDING, SEE 1/L9.10 | 12 GUARDRAIL, SEE ARCH                  | METAL PLANTER PLANTER ON ROOFTOP, TYPE A (18" OVERALL DEPTH), SEE 7/L9.01  20) METAL JOINT, SEE 9/L9.01 |
| CONCRETE PAVING, VEHICULAR, SEE CIVIL     | CONCRETE PAVER, VEHICULAR, SEE 1/L9.01       | COBBLE PAVERS, VEHICULAR, SEE 5/L9.01   | METAL PLANTER PLANTER ON ROOFTOP, TYPE B (36" OVERALL DEPTH), SEE 7/L9.01                               |
| CONCRETE PAVING, PEDESTRIAN, SEE CIVIL    | CONCRETE PAVER, PEDESTRIAN, SEE 2/L9.01      | ARTIFICIAL TURF, SEE 4/L9.01            |                                                                                                         |
| DECOMPOSED GRANITE PAVING,<br>SEE 3/L9.01 | GONCRETE STAIRS W/ RAILING, SEE STRUCTURAL   | CONCRETE PAVERS OVER PEDESTAL, SEE ARCH | Br (6) BIKE RACK, SEE 6/L9.10                                                                           |
| 4 SEATING WALL, SEE 6/L9.01               | CONCRETE ADA RAMP W/ RAILING, SEE STRUCTURAL | 16 DECKING OVER PEDESTAL, SEE ARCH      | (11) CONCRETE SPHERE BOLLARD,<br>Bo SEE 4/L9.10                                                         |