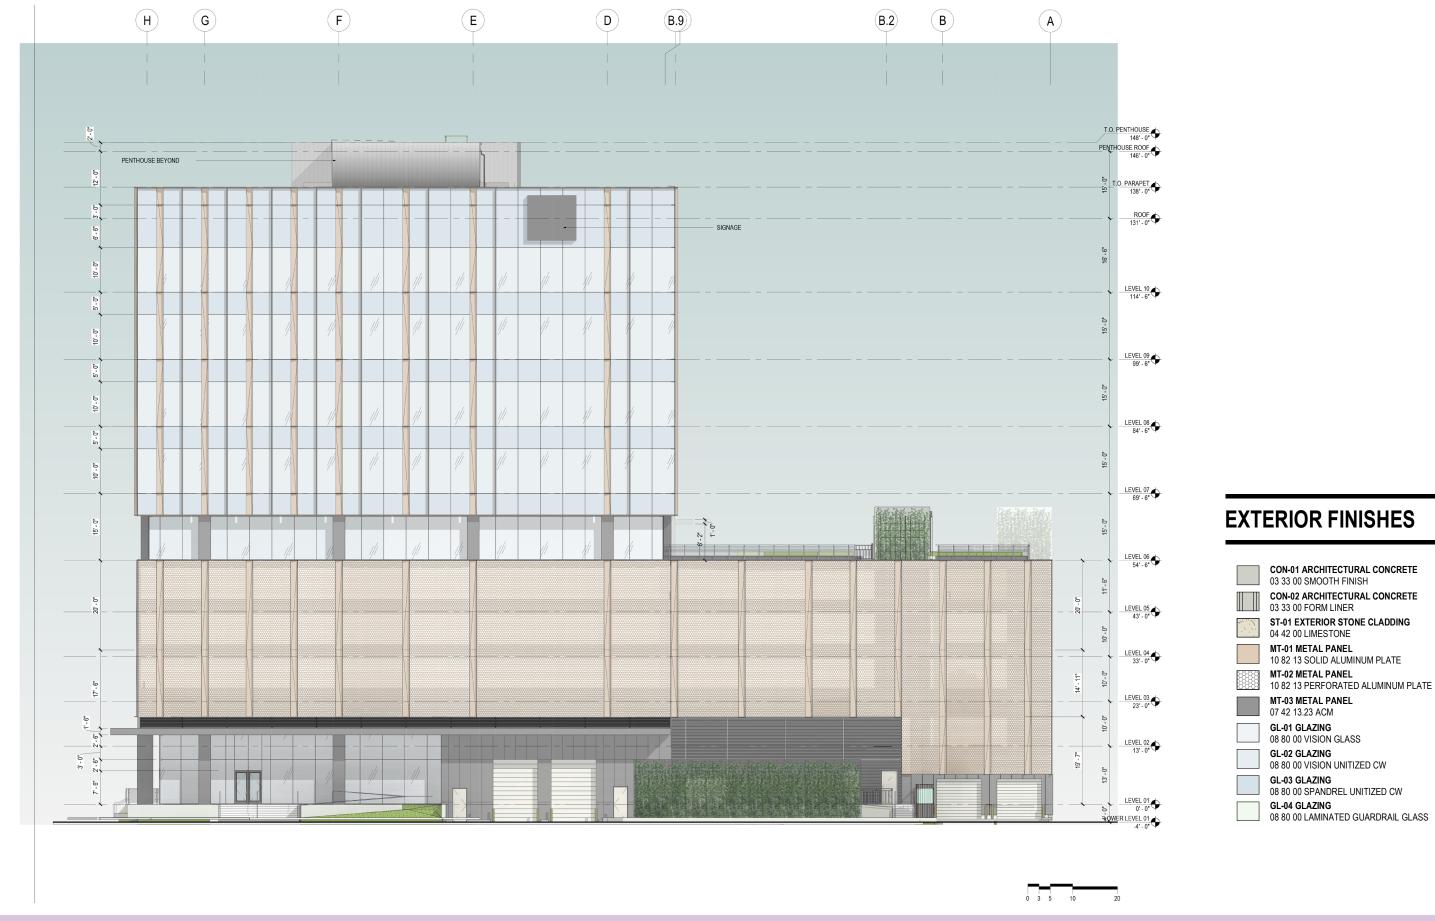

#### 3. ARCHITECTURAL ELEVATIONS

Architectural elevations of each side of the proposed structure drawn to scale indicating height, ground floor ceiling, ground floor transparency, architectural elements, materials, colors, and textures proposed for any structures.