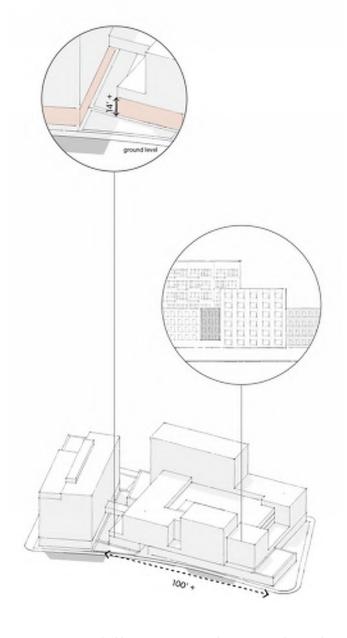

Restaurant, Standard Retail Goods Establishment

**Site Design Standards (Article 18.24)** 

Minimum Lot Area None

Maximum Building Height 85 to 400 feet, subject to the line-of-sight setbacks shown in figure 18-8

Minimum Permeable Open None, Provided by the Development Master Plan

Front Yard Minimum 15', Maximum 25' abutting Convention Center Blvd

Minimum 12', Maximum 22' abutting Etuerpe St

Interior Side Yard None Corner Side Yard None Rear Yard None