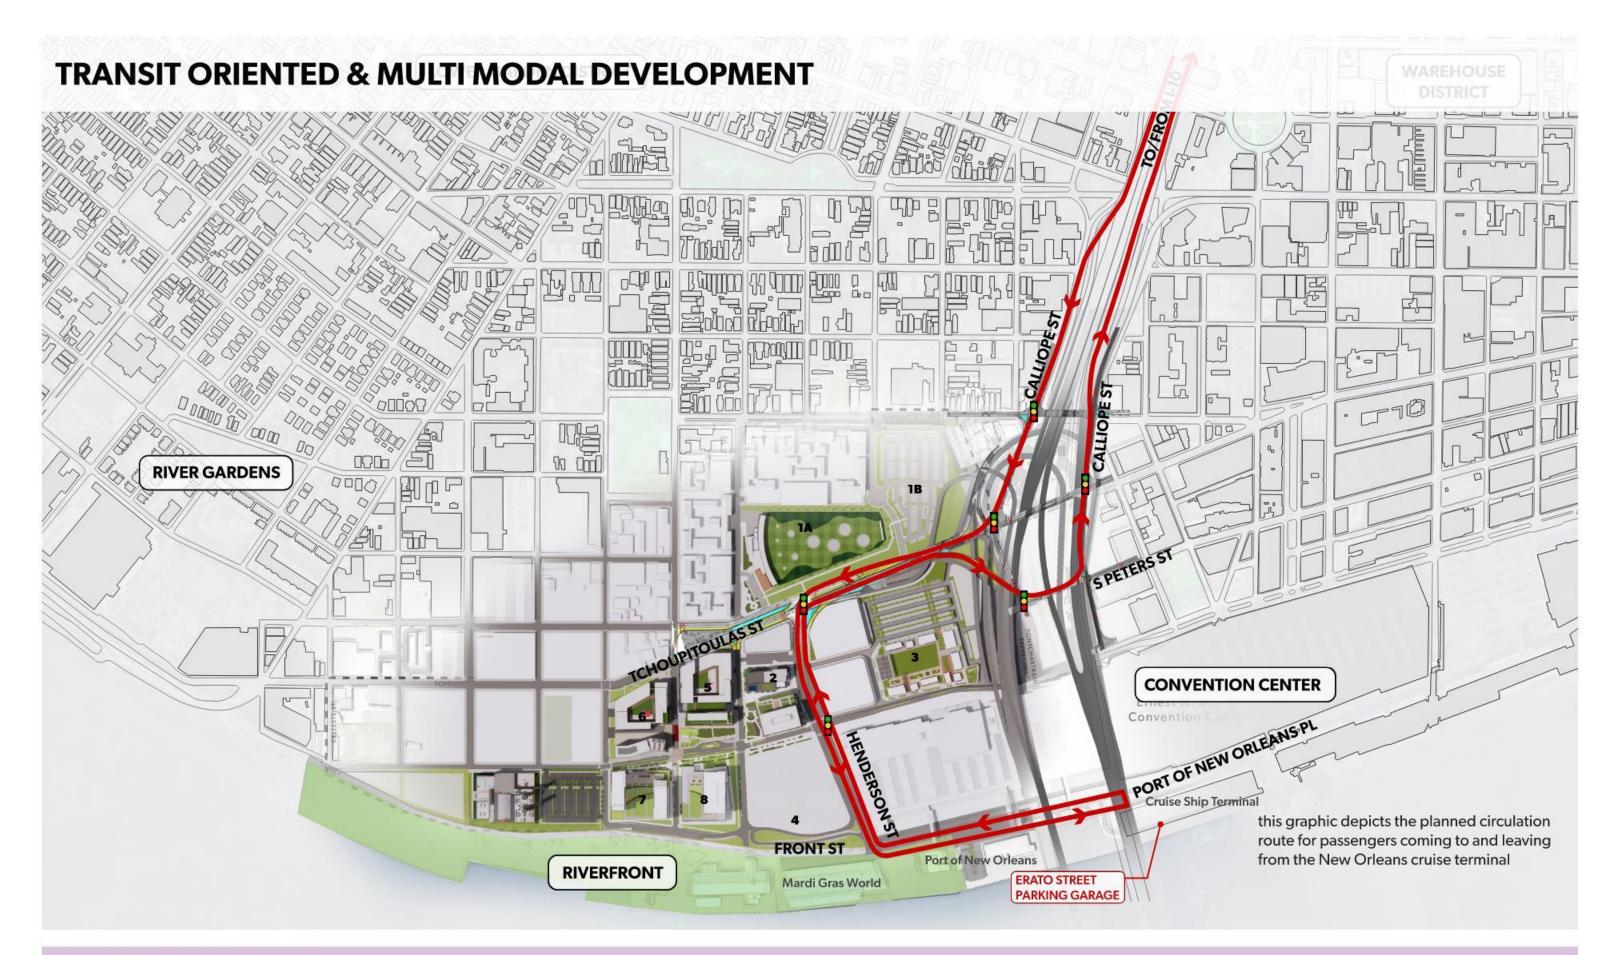

Zoning Analysis

Existing Site Aerial Perspective

River District Master Plan - Phase I

River District Master Plan Perspective - Phase I

RTA Coordination

Maximum Building Height Envelopes - Perspective

**Overall View** 