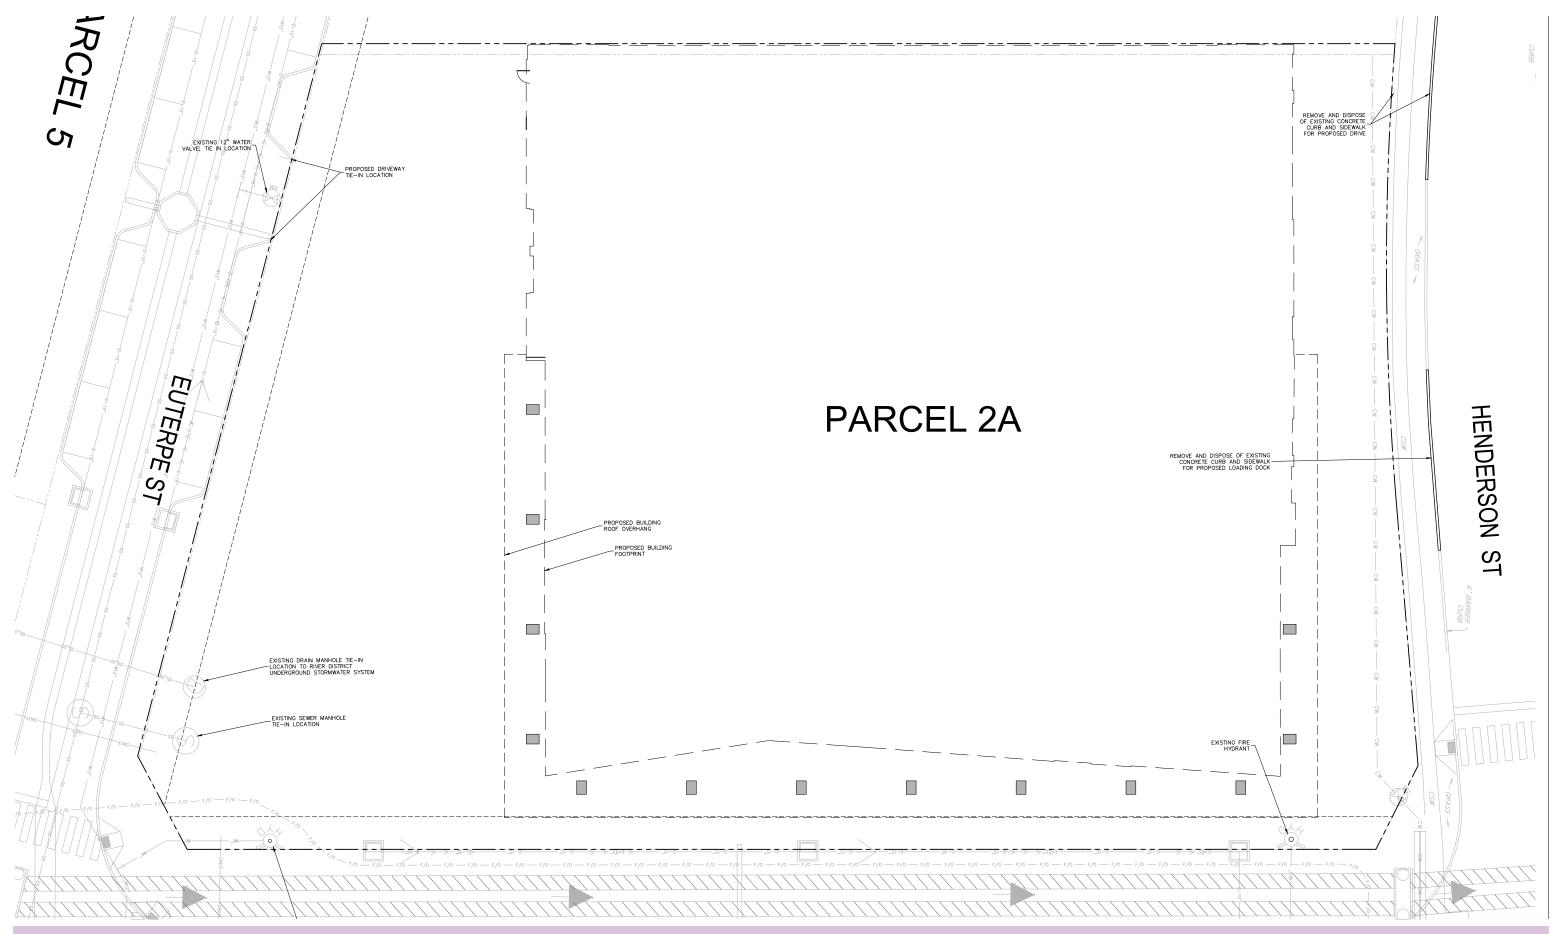

# **Site & Building Gross Area**

| Parcel 2A Site | 69,597 sf / 1.59 ac |
|----------------|---------------------|
| Level 1        | 39,983 sf           |
| Level 2        | 29,198 sf           |
| Level 3        | 42,970 sf           |
| Level 4        | 42,970 sf           |
| Level 5        | 42,970 sf           |
| Level 6        | 23,575 sf           |
| Level 7        | 25,255 sf           |
| Level 8        | 25,255 sf           |
| Level 9        | 25,255 sf           |
| Level 10       | 25,255 sf           |
| Roof           | 3,084 sf            |
| TOTAL          | 325,770 sf          |

#### 1. SITE PLAN

North arrow, scale, and date of plan

Location, dimensions, and area of permeable open space Name, address of the professional who prepared the plan Legend of symbols, patterns, and abbreviations used The entire lot(s), including area and property lines dimensioned (including gross area of the site)
Curb cuts, interior streets, driveways, and parking and loading areas with dimensions and total area (sf)
Location and dimensions of buildings and structures, including total floor area and distance from property lines

Location of adjacent buildings
Location of refuse storage locations

Proposed right-of-way improvements including sidewalks and plantings, and pedestrian walkways

Fence location, height, and materials