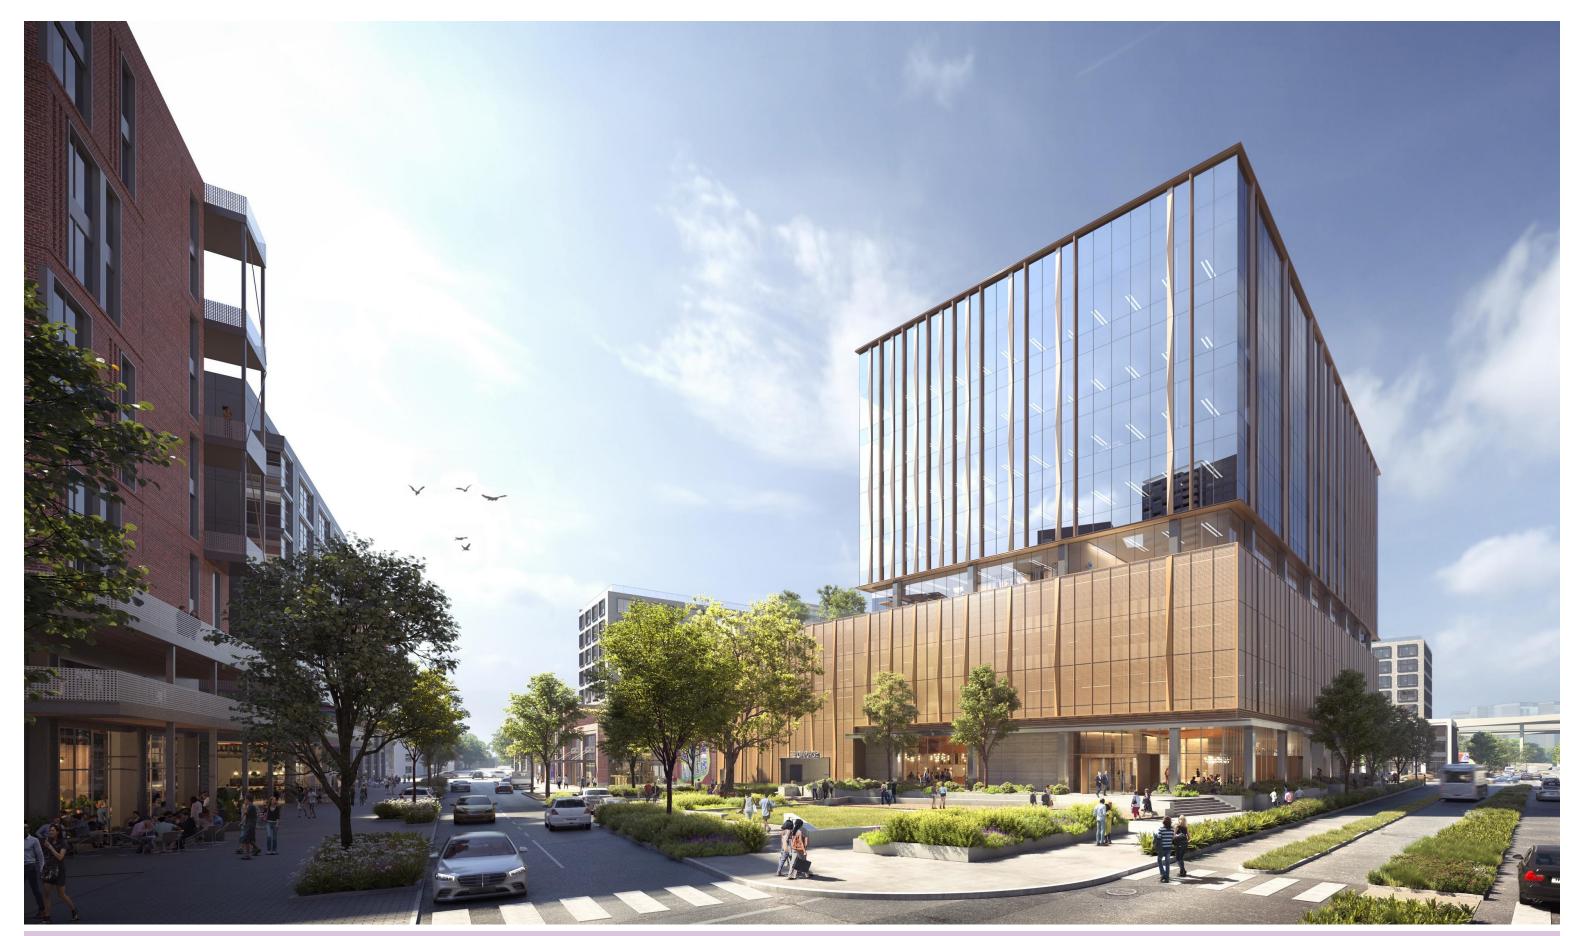

#### **Design Inspiration**

Drawing inspiration from the local shipping industry, the building's design pays homage to the area's historical significance along the water, echoing the wave ripples created by ships along the Mississippi River. This element is reflected through a series of faceted metal panels that dance with the play of light along the main building facade. This vertical expression, reminiscent of the cypress forests of the bayous, expands and contracts across the building's façades creating a dynamic expression as one moves around the building. Reflecting the vibrant spirit of New Orleans, the building's color palette evokes the city's rich history of brass, bronze, and gold, while its massing is carefully articulated to create inviting public spaces and lush green areas at the ground level.

#### **Building Massing**

The building's scale is broken down by creating two distinct zones that have different architectural expressions. The lower-level façade folds back into the building along Convention Center Boulevard allowing for areas to transition between grade while also providing more opportunities for plantings and greenery. The building undercut also provides relief zones for bike racks and benches as well as a covered patio for a future restaurant tenant at the corner of Henderson and Convention Center Boulevard. The ground floor is a double height space which consists of the office lobby and two retail locations at each end of the building. At the sixth floor there is a building setback that aligns with the terrace level and marks the transition from the garage levels to the glass office space above.

#### **Building Materiality**

The building uses a combination of industrial materials such as metal, glass, and concrete while also blending in more contemporary materials such as polycarbonate. The ground level is primarily glass and has maximum transparency to the surrounding streets and public green space. The lower podium is expressed by a polycarbonate mesh screen which conceals the parking levels and expresses the more utilitarian areas of the building. In keeping with contemporary industrial design, the translucent screen allows silhouetted views which express the concrete frame structure of the building behind, while providing a contemporary expression on the outside of the building. The office portion of the building transitions to more glass, providing high levels of daylighting and views to both downtown New Orleans and the Mississippi River.

#### Connection to the Outside

At the street level, the building comes alive, with pedestrian-friendly sidewalks, a full-length building canopy, and inviting spaces for restaurants and retail, contributing to the creation of a vibrant urban environment. The private rooftop garden and terrace offer a tranquil retreat for building tenants, providing a unique amenity for relaxation and future events.