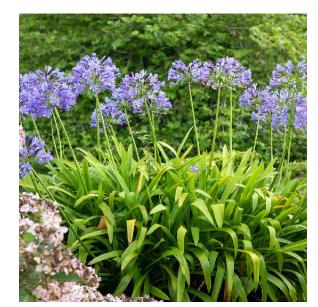

# Landscape Hardscape Plan

LEGEND

Parcel 5 Park + Parcel 2A Park

Lily of the Nile Agapanthus africanus

George L Taber Azalea Rhododendron x 'George Tabor'

Asian Jasmine Trachelospermum asiaticum

Trailing Rosemary
Rosmarinus officinalis 'Prostratus'