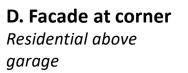

#### **Building Massing**

The building's scale is broken down by creating two distinct zones that have different architectural expressions. The lower-level façade folds back into the building along Convention Center Boulevard allowing for areas to transition between grade while also providing more opportunities for plantings and greenery. The building undercut also provides relief zones for bike racks and benches as well as a covered patio for a future restaurant tenant at the corner of Henderson and Convention Center Boulevard. The ground floor is a double height space which consists of the office lobby and two retail locations at each end of the building. At the sixth floor there is a building setback that aligns with the terrace level and marks the transition from the garage levels to the glass office space above.

#### **Building Materiality**

The building uses a combination of industrial materials such as metal, glass, and concrete while also blending in more contemporary materials such as polycarbonate. The ground level is primarily glass and has maximum transparency to the surrounding streets and public green space. The lower podium is expressed by a polycarbonate mesh screen which conceals the parking levels and expresses the more utilitarian areas of the building. In keeping with contemporary industrial design, the translucent screen allows silhouetted views which express the concrete frame structure of the building behind, while providing a contemporary expression on the outside of the building. The office portion of the building transitions to more glass, providing high levels of daylighting and views to both downtown New Orleans and the Mississippi River.