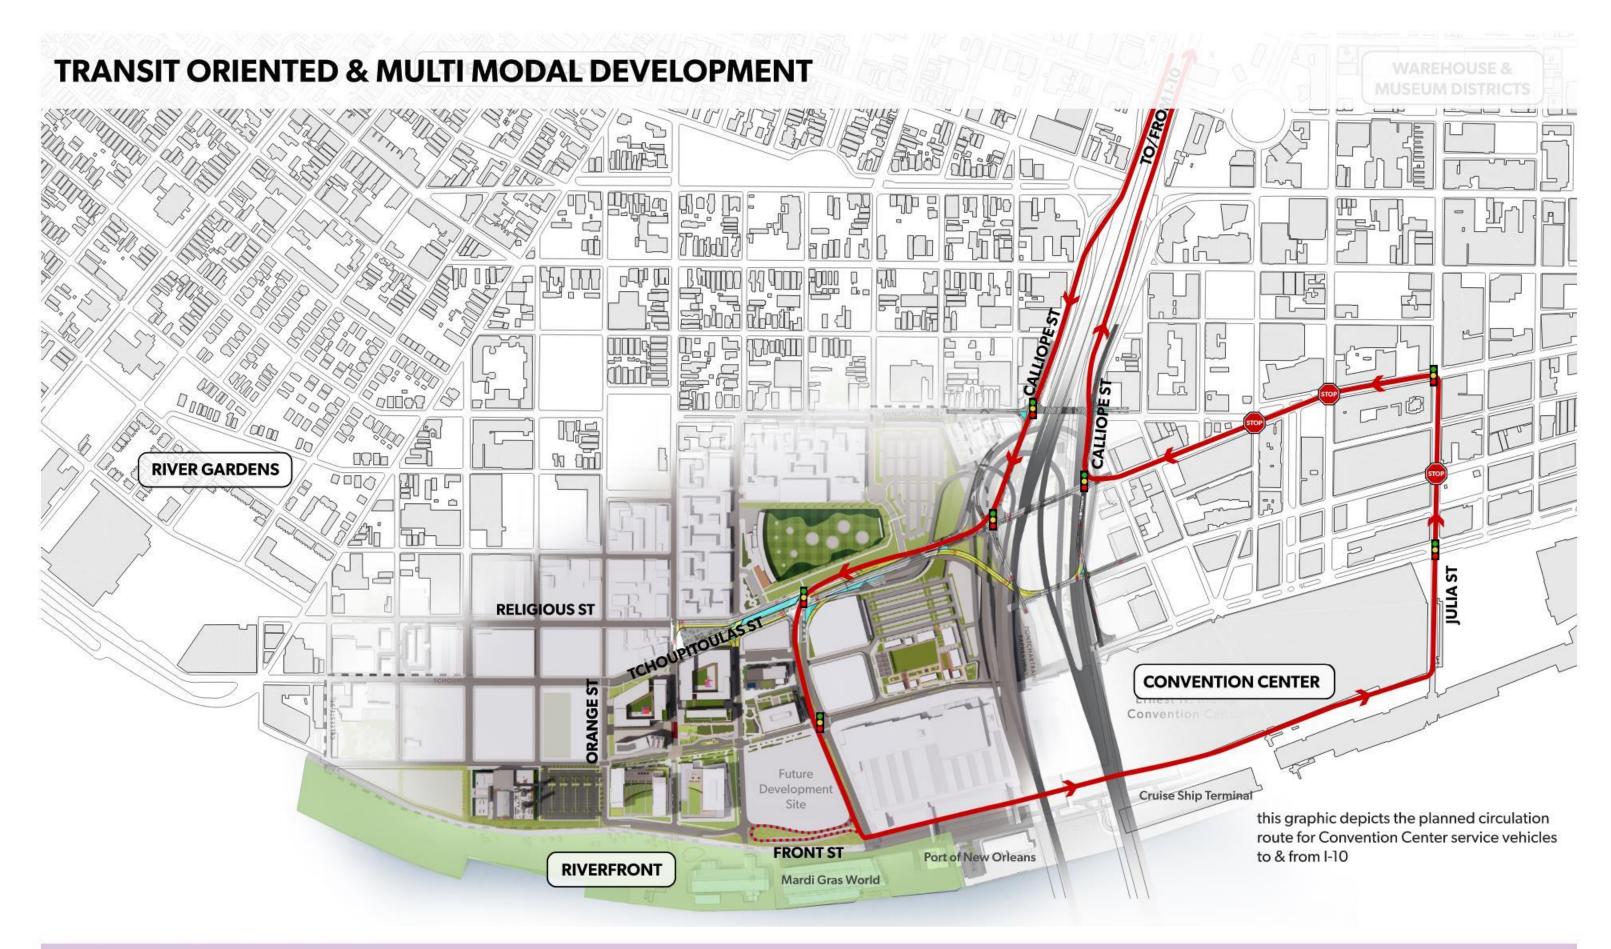

Zoning Analysis

Existing Site Aerial Perspective

River District Master Plan - Phase I

River District Master Plan Perspective - Phase I

RTA Coordination

Maximum Building Height Envelopes - Perspective

**Overall View** 