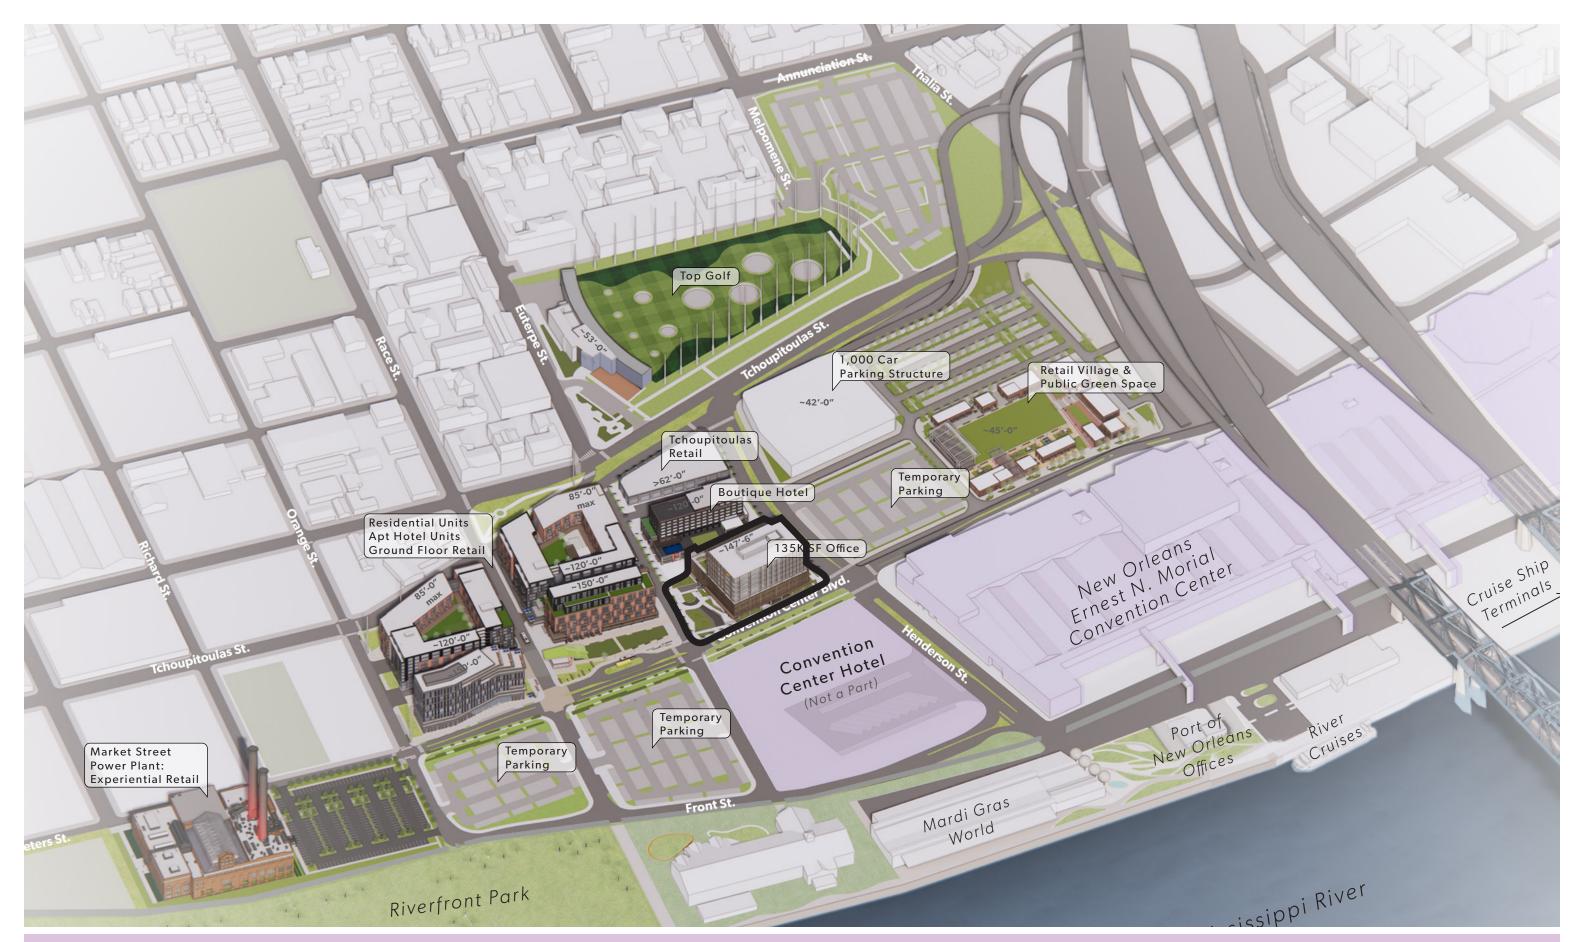

Zoning Analysis

Existing Site Aerial Perspective

River District Master Plan - Phase I

River District Master Plan Perspective - Phase I

RTA Coordination

Maximum Building Height Envelopes - Perspective

**Overall View** 

Massing & Vegetation

Ground Floor Plan

BOH - SUPPORT
BOH - MAIN
BOH - CIRCULATION
PARKING

BOH - MAIN
BOH - CIRCULATION FOH - SUPPORT FOH - CIRCULATION TERRACE
FITNESS
FITNESS-SUPPORT
OFFICE

BOH - MAIN
BOH - CIRCULATION
FOH - SUPPORT
FOH - CIRCULATION
OFFICE

Convention Center Blvd Elevation Perspective

Amenity Deck Perspective

Parcel 2 Perspective

Corner of Convention Center Blvd & Euterpe St Perspective