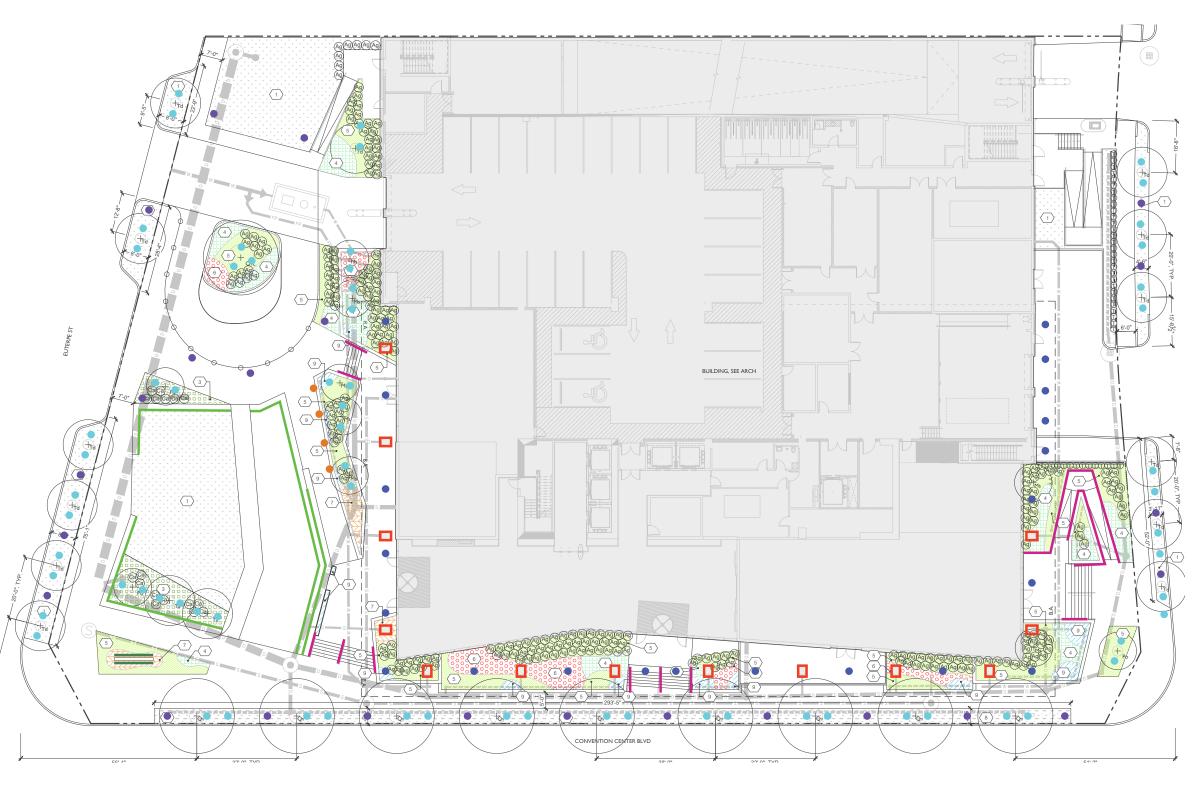

# Landscape Hardscape Plan

LEGEND

Parcel 5 Park + Parcel 2A Park

Lily of the Nile Agapanthus africanus

George L Taber Azalea Rhododendron x 'George Tabor'

Asian Jasmine Trachelospermum asiaticum

Trailing Rosemary
Rosmarinus officinalis 'Prostratus'

Foxtail Fern
Asparagus aethiopicus

Muhly Grass Muhlenbergia capillaris

Whirling Butterflies Gaura lindhermeri

Blue Arrows Juncus inflexus

Jacob Cline Monarda didyma

Black Eyed Susan Rudbeckia fulgida

Florida Swamp Lily Crinum americanum var. sullivantii 'Goldsturm

Native Planting Mix

Gensler

Bald Cypress Taxodium distichum

Live Oak Quercus virginiana

Pond Cypress Taxodium ascendens

Saucer Magnolia Magnolia x soulangeana

Mexican Sycamore Platanus mexicana

Sweetbay Magnolia Magnolia virginiana

Creole Queen Elm *Ulmus americana* 

Gensler

# SITE SECTION AT CONVENTION CENTER BLVD

| LEGEND                                    |                                              |                                         |                                                                                                         |
|-------------------------------------------|----------------------------------------------|-----------------------------------------|---------------------------------------------------------------------------------------------------------|
| - B.A BUILDING OVERHEAD                   | 5 PLANTED SCREEN, ON WALL TOP, SEE 2/L9.10   | CONCRETE WALL, SEE 8/L9.01              | \$\langle 17\rangle  \text{STANDING TABLE, SEE 3/L9.10}                                                 |
| PROPERTY LINE                             | 6 PLANTED SCREEN, FREE STANDING, SEE 1/L9.10 | 12 GUARDRAIL, SEE ARCH                  | METAL PLANTER PLANTER ON ROOFTOP, TYPE A (18" OVERALL DEPTH), SEE 7/L9.01  20) METAL JOINT, SEE 9/L9.01 |
| CONCRETE PAVING, VEHICULAR, SEE CIVIL     | CONCRETE PAVER, VEHICULAR, SEE 1/L9.01       | COBBLE PAVERS, VEHICULAR, SEE 5/L9.01   | METAL PLANTER PLANTER ON ROOFTOP, TYPE B (36" OVERALL DEPTH), SEE 7/L9.01                               |
| CONCRETE PAVING, PEDESTRIAN, SEE CIVIL    | CONCRETE PAVER, PEDESTRIAN, SEE 2/L9.01      | ARTIFICIAL TURF, SEE 4/L9.01            |                                                                                                         |
| DECOMPOSED GRANITE PAVING,<br>SEE 3/L9.01 | GONCRETE STAIRS W/ RAILING, SEE STRUCTURAL   | CONCRETE PAVERS OVER PEDESTAL, SEE ARCH | Br (6) BIKE RACK, SEE 6/L9.10                                                                           |
| 4 SEATING WALL, SEE 6/L9.01               | CONCRETE ADA RAMP W/ RAILING, SEE STRUCTURAL | 16 DECKING OVER PEDESTAL, SEE ARCH      | (11) CONCRETE SPHERE BOLLARD,<br>Bo SEE 4/L9.10                                                         |

Terrace Hardscape Plan