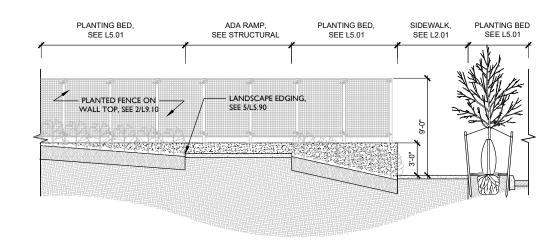

# SITE SECTION AT CONVENTION CENTER BLVD

| LEGEND                                    |                                              |                                         |                                                                                                         |
|-------------------------------------------|----------------------------------------------|-----------------------------------------|---------------------------------------------------------------------------------------------------------|
| - B.A BUILDING OVERHEAD                   | 5 PLANTED SCREEN, ON WALL TOP, SEE 2/L9.10   | CONCRETE WALL, SEE 8/L9.01              | \$\langle 17\rangle  \text{STANDING TABLE, SEE 3/L9.10}                                                 |
| PROPERTY LINE                             | 6 PLANTED SCREEN, FREE STANDING, SEE 1/L9.10 | 12 GUARDRAIL, SEE ARCH                  | METAL PLANTER PLANTER ON ROOFTOP, TYPE A (18" OVERALL DEPTH), SEE 7/L9.01  20) METAL JOINT, SEE 9/L9.01 |
| CONCRETE PAVING, VEHICULAR, SEE CIVIL     | CONCRETE PAVER, VEHICULAR, SEE 1/L9.01       | COBBLE PAVERS, VEHICULAR, SEE 5/L9.01   | METAL PLANTER PLANTER ON ROOFTOP, TYPE B (36" OVERALL DEPTH), SEE 7/L9.01                               |
| CONCRETE PAVING, PEDESTRIAN, SEE CIVIL    | CONCRETE PAVER, PEDESTRIAN, SEE 2/L9.01      | ARTIFICIAL TURF, SEE 4/L9.01            |                                                                                                         |
| DECOMPOSED GRANITE PAVING,<br>SEE 3/L9.01 | GONCRETE STAIRS W/ RAILING, SEE STRUCTURAL   | CONCRETE PAVERS OVER PEDESTAL, SEE ARCH | Br (6) BIKE RACK, SEE 6/L9.10                                                                           |
| 4 SEATING WALL, SEE 6/L9.01               | CONCRETE ADA RAMP W/ RAILING, SEE STRUCTURAL | 16 DECKING OVER PEDESTAL, SEE ARCH      | (11) CONCRETE SPHERE BOLLARD,<br>Bo SEE 4/L9.10                                                         |