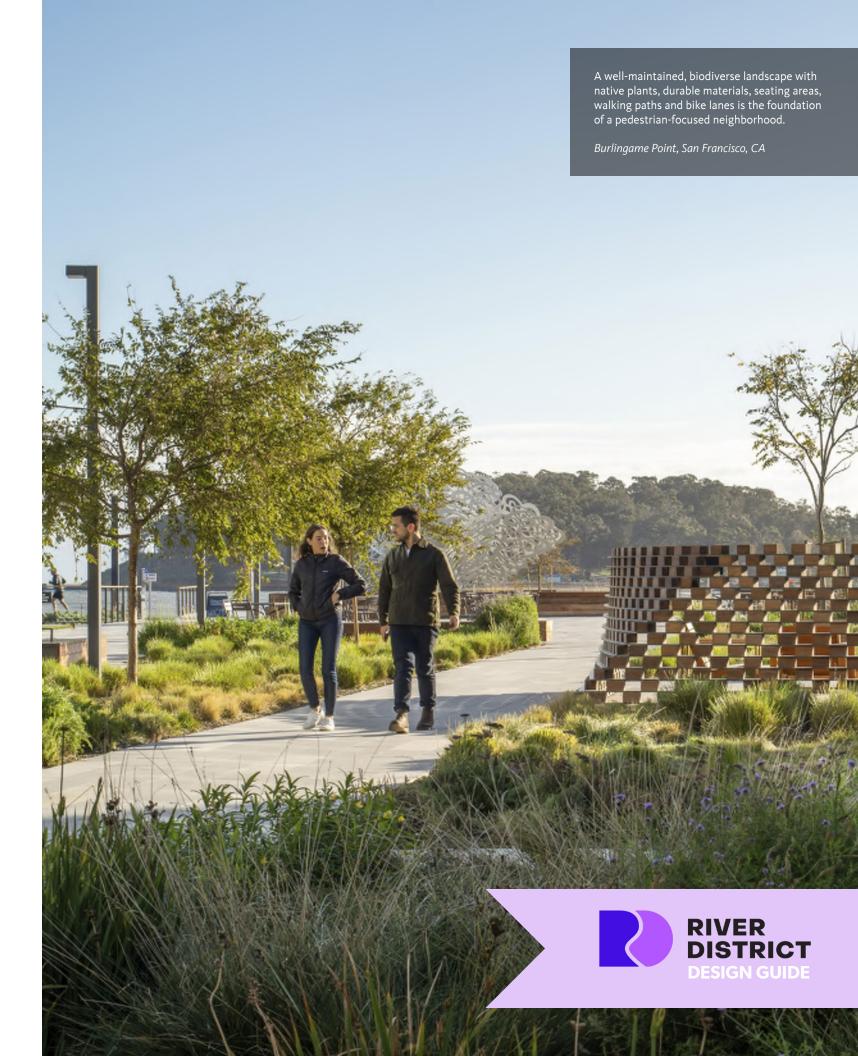

Exterior Building Material Palette

West Elevation - Tchoupitoulas St

The heart of the River District
Neighborhood will be an
ecologically-rich landscape
with biodiverse native
plantings, sustainable
materials and seasonal variety.

# LANDSCAPE

**Landscape** refers to the character and composition of vegetation, materials, lighting, green infrastructure and open spaces that define the publicly-accessible exterior areas throughout the River District.

# **Key Design Strategies:**

- Create lush, ecologically-rich landscape zones with a biodiversity of native plant species.
- Select **landscape materials** that are locally-sourced, durable, and resilient
- Strategically place **exterior lighting** to create dynamic, multilayered scenes.
- Use **green infrastructure** to beautify streets, manage stormwater and control flooding.
- Activate open spaces with shade structures, seating, vegetation and water features.