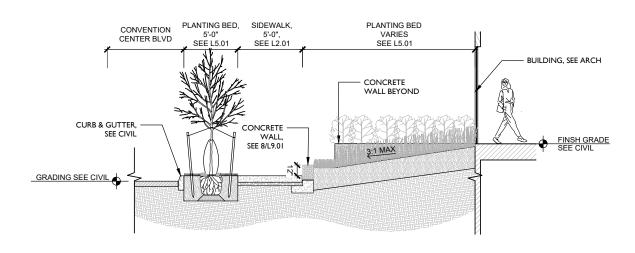

# SITE SECTION AT CONVENTION CENTER BLVD

| LEGEND                                    |                                              |                                         |                                                                                                         |
|-------------------------------------------|----------------------------------------------|-----------------------------------------|---------------------------------------------------------------------------------------------------------|
| - B.A BUILDING OVERHEAD                   | 5 PLANTED SCREEN, ON WALL TOP, SEE 2/L9.10   | CONCRETE WALL, SEE 8/L9.01              | \$\langle 17\rangle  \text{STANDING TABLE, SEE 3/L9.10}                                                 |
| PROPERTY LINE                             | 6 PLANTED SCREEN, FREE STANDING, SEE 1/L9.10 | 12 GUARDRAIL, SEE ARCH                  | METAL PLANTER PLANTER ON ROOFTOP, TYPE A (18" OVERALL DEPTH), SEE 7/L9.01  20) METAL JOINT, SEE 9/L9.01 |
| CONCRETE PAVING, VEHICULAR, SEE CIVIL     | CONCRETE PAVER, VEHICULAR, SEE 1/L9.01       | COBBLE PAVERS, VEHICULAR, SEE 5/L9.01   | METAL PLANTER PLANTER ON ROOFTOP, TYPE B (36" OVERALL DEPTH), SEE 7/L9.01                               |
| CONCRETE PAVING, PEDESTRIAN, SEE CIVIL    | CONCRETE PAVER, PEDESTRIAN, SEE 2/L9.01      | ARTIFICIAL TURF, SEE 4/L9.01            |                                                                                                         |
| DECOMPOSED GRANITE PAVING,<br>SEE 3/L9.01 | GONCRETE STAIRS W/ RAILING, SEE STRUCTURAL   | CONCRETE PAVERS OVER PEDESTAL, SEE ARCH | Br (6) BIKE RACK, SEE 6/L9.10                                                                           |
| 4 SEATING WALL, SEE 6/L9.01               | CONCRETE ADA RAMP W/ RAILING, SEE STRUCTURAL | 16 DECKING OVER PEDESTAL, SEE ARCH      | (11) CONCRETE SPHERE BOLLARD,<br>Bo SEE 4/L9.10                                                         |