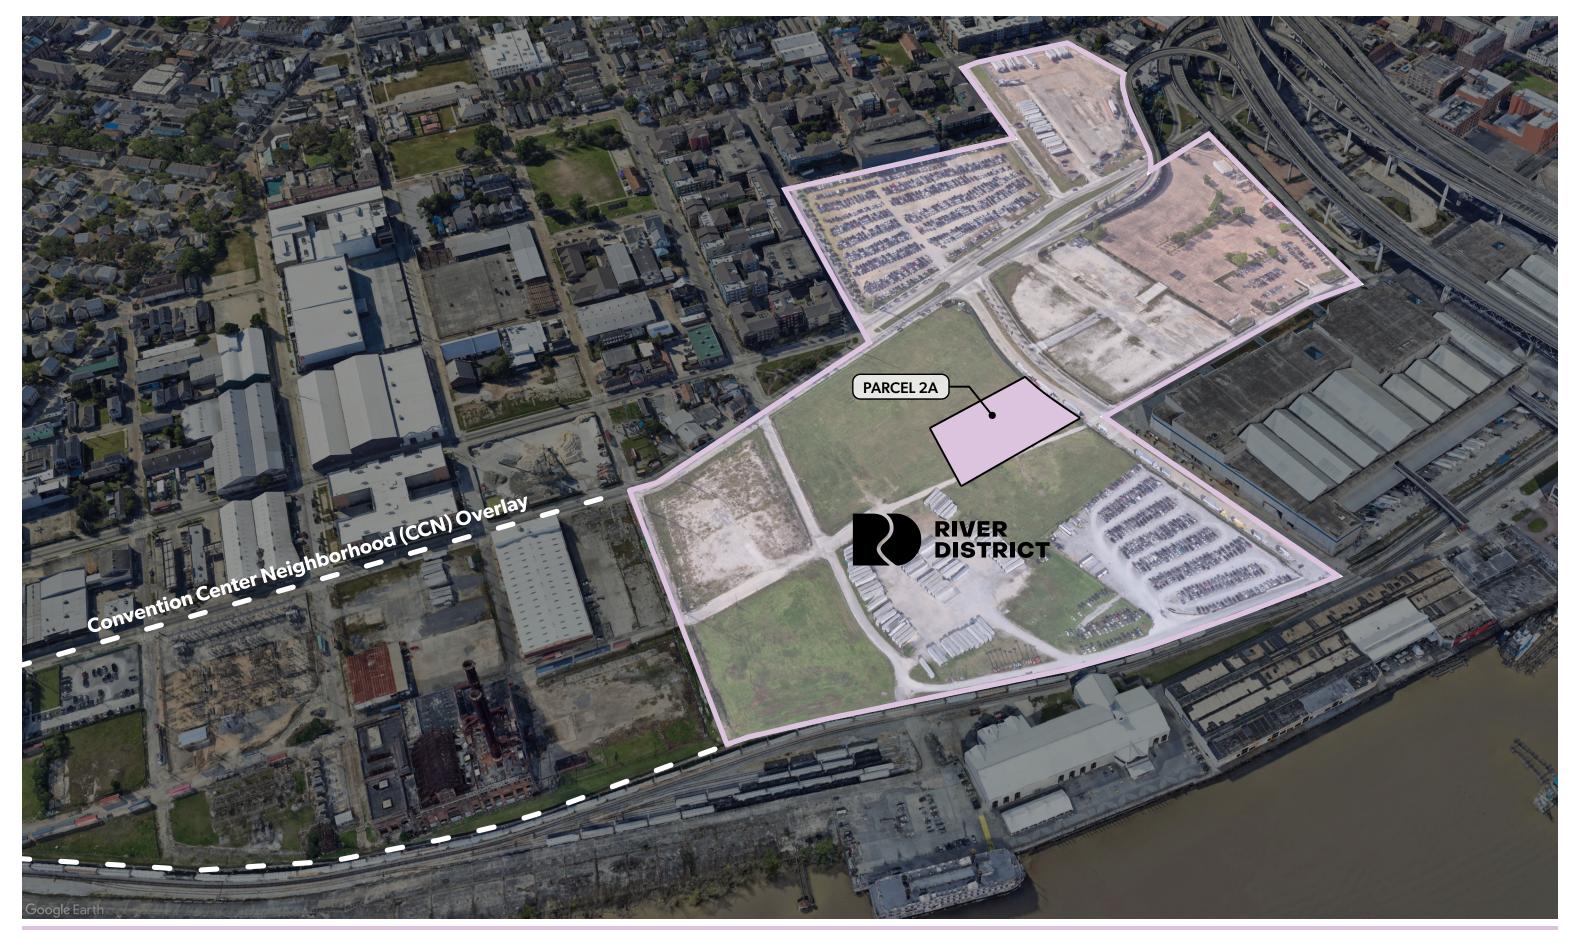

**Neighborhood Participation Program** 

Development Master Plan (DMP) April 23, 2024 Parcel 2A Office Building April 23, 2024

## CCN Required On-Site Public Open Space 18.24.D.2.a & b

- a. Public Park and Plaza
- 1. Parks or plazas shall be open to the sky, except for arbors, trellises or small pedestrian-oriented structures. IN COMPLIANCE.
- 2. Parks or plazas shall have a minimum site area of two-thousand five-hundred (2,500) square feet per square. APPROXIMATELY 5,445 SF.
- 3. At least twenty percent (20%) of the park or plaza shall consist of landscaping. APPROXIMATELY  $2,769 \text{ SF} (\sim51\%)$ .
- 4. A minimum of one (1) linear foot of seating area shall be provided for each thirty (30) square feet of park or plaza. 182 FEET OF SEATING REQUIRED. 207 FT & 6 INCHES OF SEATING PROVIDED.
- 5. All parks or plazas shall be visible from and connected to the nearest sidewalk with preference given to corner locations that maximize pedestrian access. IN COMPLIANCE.
- 6. Parks or plazas shall be designed in accordance with ADA accessibility requirements. No plaza may be more than three (3) feet above the adjacent sidewalk level. IN COMPLIANCE.
- 7. Parks or plazas shall be open to the public at minimum during the hours of 8:00 a.m. to 9:00 p.m. daily. A plaque two (2) feet by four (4) feet in area shall be displayed at all entrances stating the hours of public use unless the park or plaza is open 24 hours per day. IN COMPLIANCE.
- 8. Plazas shall be located so that they receive natural light during a portion of the day. IN COMPLIANCE.
- b. For the properties bounded by Henderson Street, Convention Center Boulevard, Orange Street, and Tchoupitoulas Street, a minimum of two-hundred (200) feet of the street frontage along Convention Center Boulevard shall exceed the maximum Front Yard Requirement as defined within Table 18-2: Bulk and Yard Regulations to provide publicly accessible open space with amenities such as, but not limited to, landscaped public open space, public art, mural, dog park, transit shelter, public rooftop access, outdoor seating of a restaurant, or public plaza subject to the Public Plaza Standards and Guidelines contained within Article 18.24.D.2.a.

APPROXIMATELY NINETY-SEVEN (97) FEET EXCEEDING THE MAXIMUM FRONT YARD REQUIREMENT TO PRIVDE PUBLICLY ACCESSIBLE OPEN SPACE.