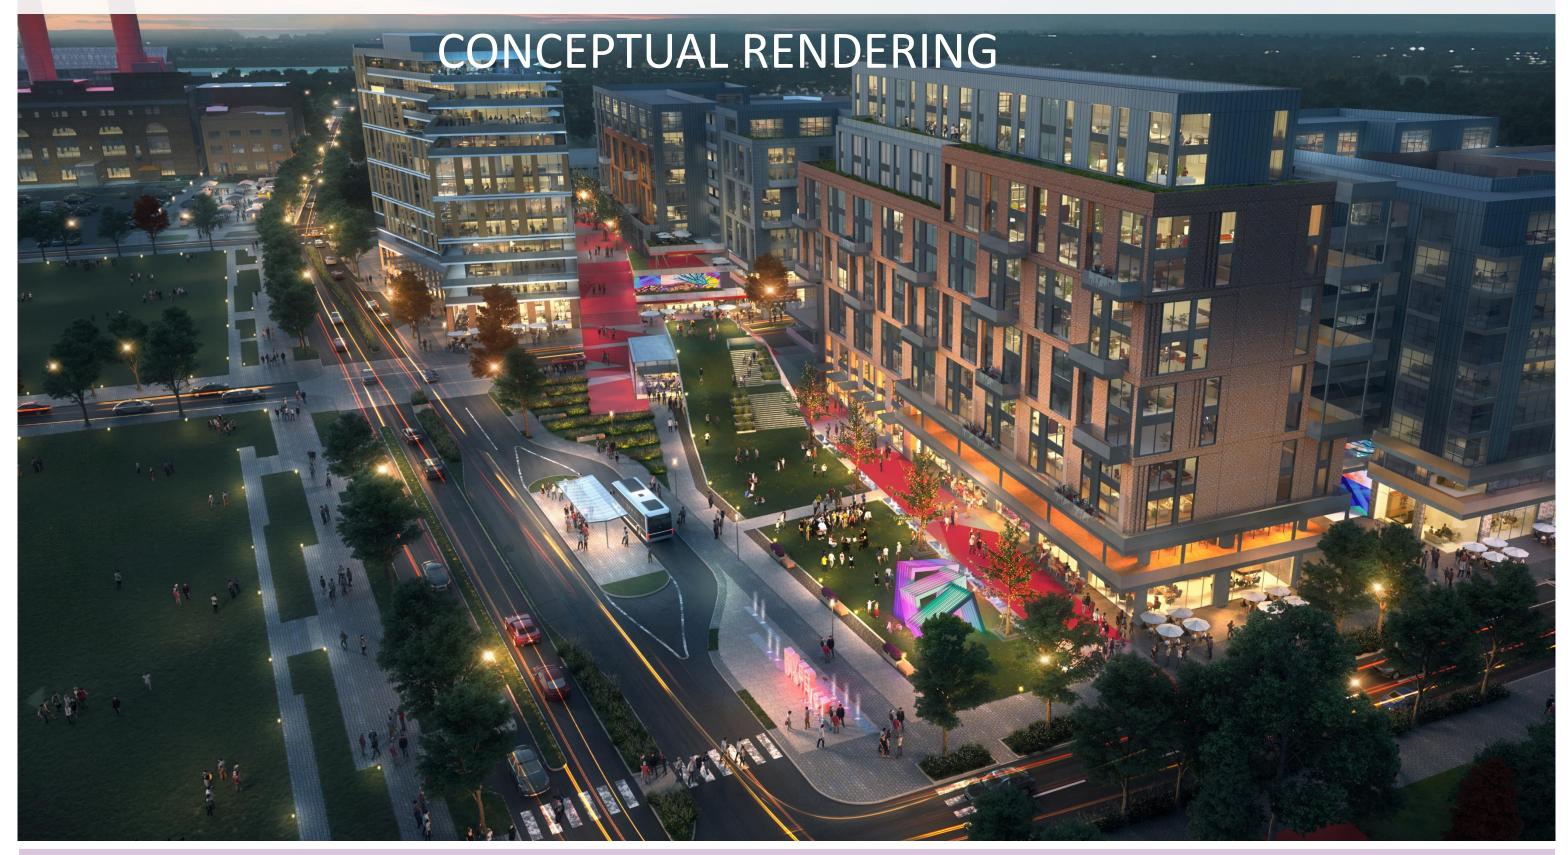

#### **Design Inspiration**

Drawing inspiration from the local shipping industry, the building's design pays homage to the area's historical significance along the water, echoing the wave ripples created by ships along the Mississippi River. This element is reflected through a series of faceted metal panels that dance with the play of light along the main building facade. This vertical expression, reminiscent of the cypress forests of the bayous, expands and contracts across the building's façades creating a dynamic expression as one moves around the building. Reflecting the vibrant spirit of New Orleans, the building's color palette evokes the city's rich history of brass, bronze, and gold, while its massing is carefully articulated to create inviting public spaces and lush green areas at the ground level.

#### **Building Massing**

The building's scale is broken down by creating two distinct zones that have different architectural expressions. The lower-level façade folds back into the building along Convention Center Boulevard allowing for areas to transition between grade while also providing more opportunities for plantings and greenery. The building undercut also provides relief zones for bike racks and benches as well as a covered patio for a future restaurant tenant at the corner of Henderson and Convention Center Boulevard. The ground floor is a double height space which consists of the office lobby and two retail locations at each end of the building. At the sixth floor there is a building setback that aligns with the terrace level and marks the transition from the garage levels to the glass office space above.