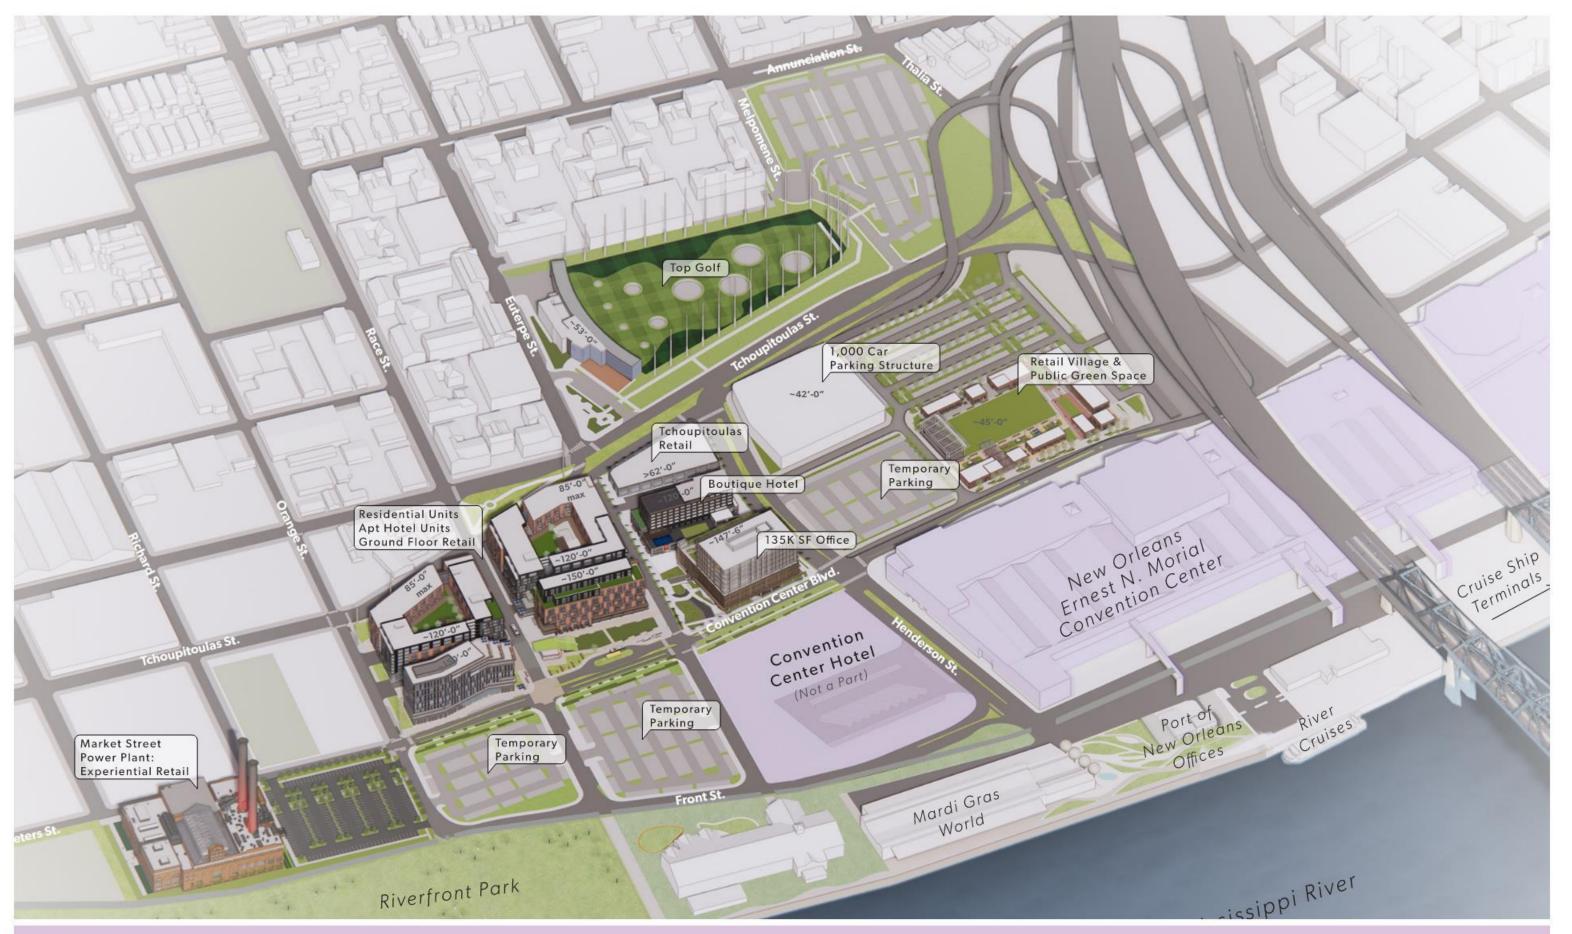

Zoning Analysis

Existing Site Aerial Perspective

River District Master Plan - Phase I

River District Master Plan Perspective - Phase I

RTA Coordination

Maximum Building Height Envelopes - Perspective

**Overall View** 

#### **Design Inspiration**

Drawing inspiration from the local shipping industry, the building's design pays homage to the area's historical significance along the water, echoing the wave ripples created by ships along the Mississippi River. This element is reflected through a series of faceted metal panels that dance with the play of light along the main building facade. This vertical expression, reminiscent of the cypress forests of the bayous, expands and contracts across the building's façades creating a dynamic expression as one moves around the building. Reflecting the vibrant spirit of New Orleans, the building's color palette evokes the city's rich history of brass, bronze, and gold, while its massing is carefully articulated to create inviting public spaces and lush green areas at the ground level.

#### **Building Massing**

The building's scale is broken down by creating two distinct zones that have different architectural expressions. The lower-level façade folds back into the building along Convention Center Boulevard allowing for areas to transition between grade while also providing more opportunities for plantings and greenery. The building undercut also provides relief zones for bike racks and benches as well as a covered patio for a future restaurant tenant at the corner of Henderson and Convention Center Boulevard. The ground floor is a double height space which consists of the office lobby and two retail locations at each end of the building. At the sixth floor there is a building setback that aligns with the terrace level and marks the transition from the garage levels to the glass office space above.

#### **Building Materiality**

The building uses a combination of industrial materials such as metal, glass, and concrete while also blending in more contemporary materials such as polycarbonate. The ground level is primarily glass and has maximum transparency to the surrounding streets and public green space. The lower podium is expressed by a polycarbonate mesh screen which conceals the parking levels and expresses the more utilitarian areas of the building. In keeping with contemporary industrial design, the translucent screen allows silhouetted views which express the concrete frame structure of the building behind, while providing a contemporary expression on the outside of the building. The office portion of the building transitions to more glass, providing high levels of daylighting and views to both downtown New Orleans and the Mississippi River.

#### Connection to the Outside

At the street level, the building comes alive, with pedestrian-friendly sidewalks, a full-length building canopy, and inviting spaces for restaurants and retail, contributing to the creation of a vibrant urban environment. The private rooftop garden and terrace offer a tranquil retreat for building tenants, providing a unique amenity for relaxation and future events.