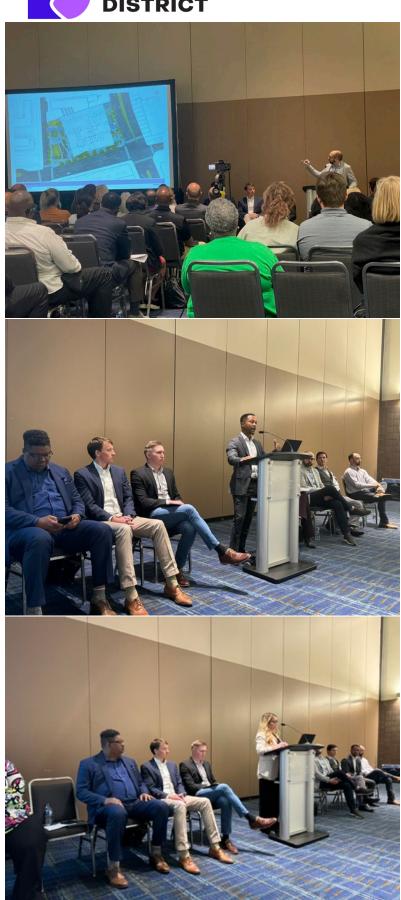

### **Meeting Summary and Results:**

RDNI hosted the NPP meeting on Tuesday, April 23, 2024, at 6:00 PM at Ernest N. Morial Convention Center, 900 Convention Center Blvd., New Orleans, LA 70130 Halls D & E: Meeting Rooms 242-243. 147 attendees signed in; however, there were additional attendees also present that did not sign in. We estimate that in total there were 160 attendees not including the development team, staff and presenters. Handouts included the Agenda, the City of New Orleans Online Tools, River District FAQs, and River District Fact Sheet. Copies of the handouts are included in the attachments.

The meeting began at 6:00 pm. Attendees were treated to refreshments and hors d'oeuvres. Construction affiliates had tables for attendees to visit. Pastor Chuck Morse facilitated the presentation which began at approximately 6:12 p.m. to allow attendees time to arrive, sign in and get settled for the presentation.

The meeting included a power point presentation detailing the River District Development Master Plan. The presentation is included in the attachments.

Presenters were: Nicole Webre, Webre Consulting

Tiger Lyon, Gensler
Andrew Gazda, Gensler
Joey Lefante, Stantec
Michael Merideth, VPG Enterprise
Rob Senior, Boh Brothers
Krystal James, DBE Outreach and Compliance Project Manager for the River District
Matt Ward, Broadmoor
Nick Fleming, Boh Brothers
Trey Ledet, Gibbs Construction

#### **Photos from Meeting:**