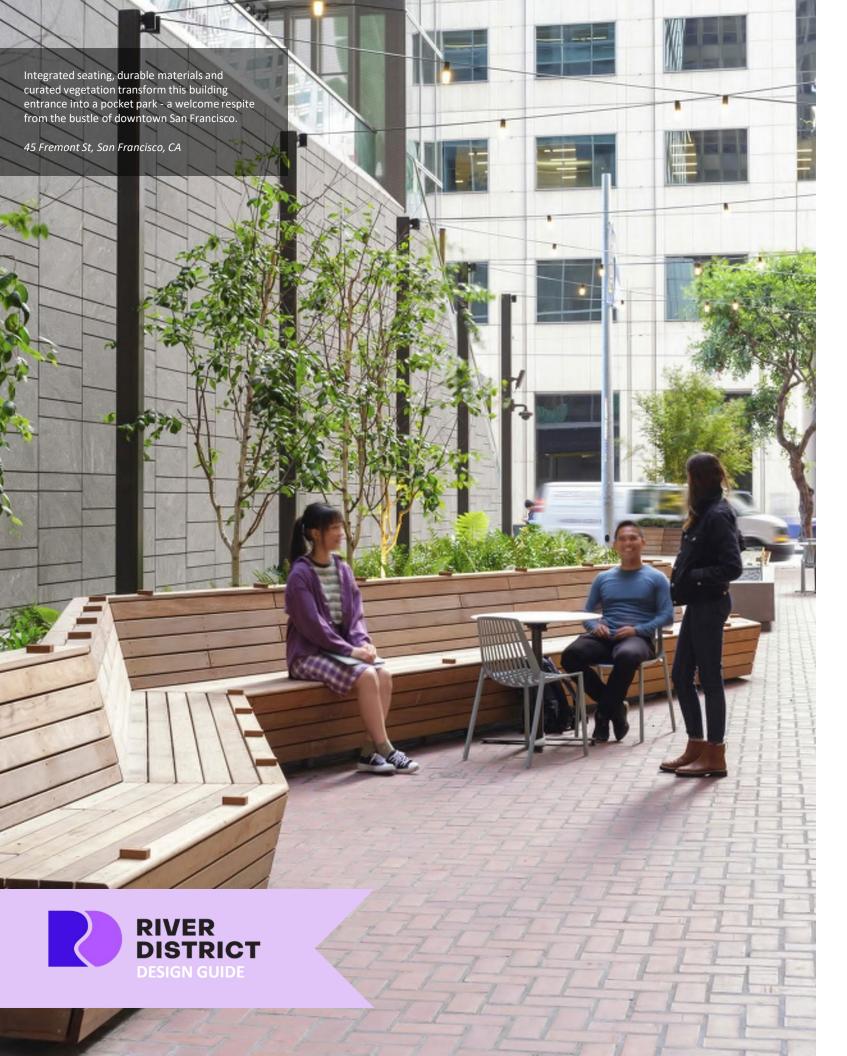

# Provide plazas that are safe, comfortable and accessible

## **Design Requirements**

**SP.04** Plazas should:

- Be safe and accessible to people of all abilities.
- Be lined with active uses and provide transparency into adjacent tenant spaces.
- Be open to the sky and provide access to sunlight.
- Provide seating and rest areas.
- Incorporate vegetation, landscape and hardscape elements.

**SP.05** Elevated courts and plazas are highly encouraged; these should satisfy the requirements of plazas while also being highly visible and easily accessible from ground level.

**Figure 12.** Plazas are crucial moments of relief in the urban fabric where people can rest, socialize, and engage tenant spaces in comfort and safety.