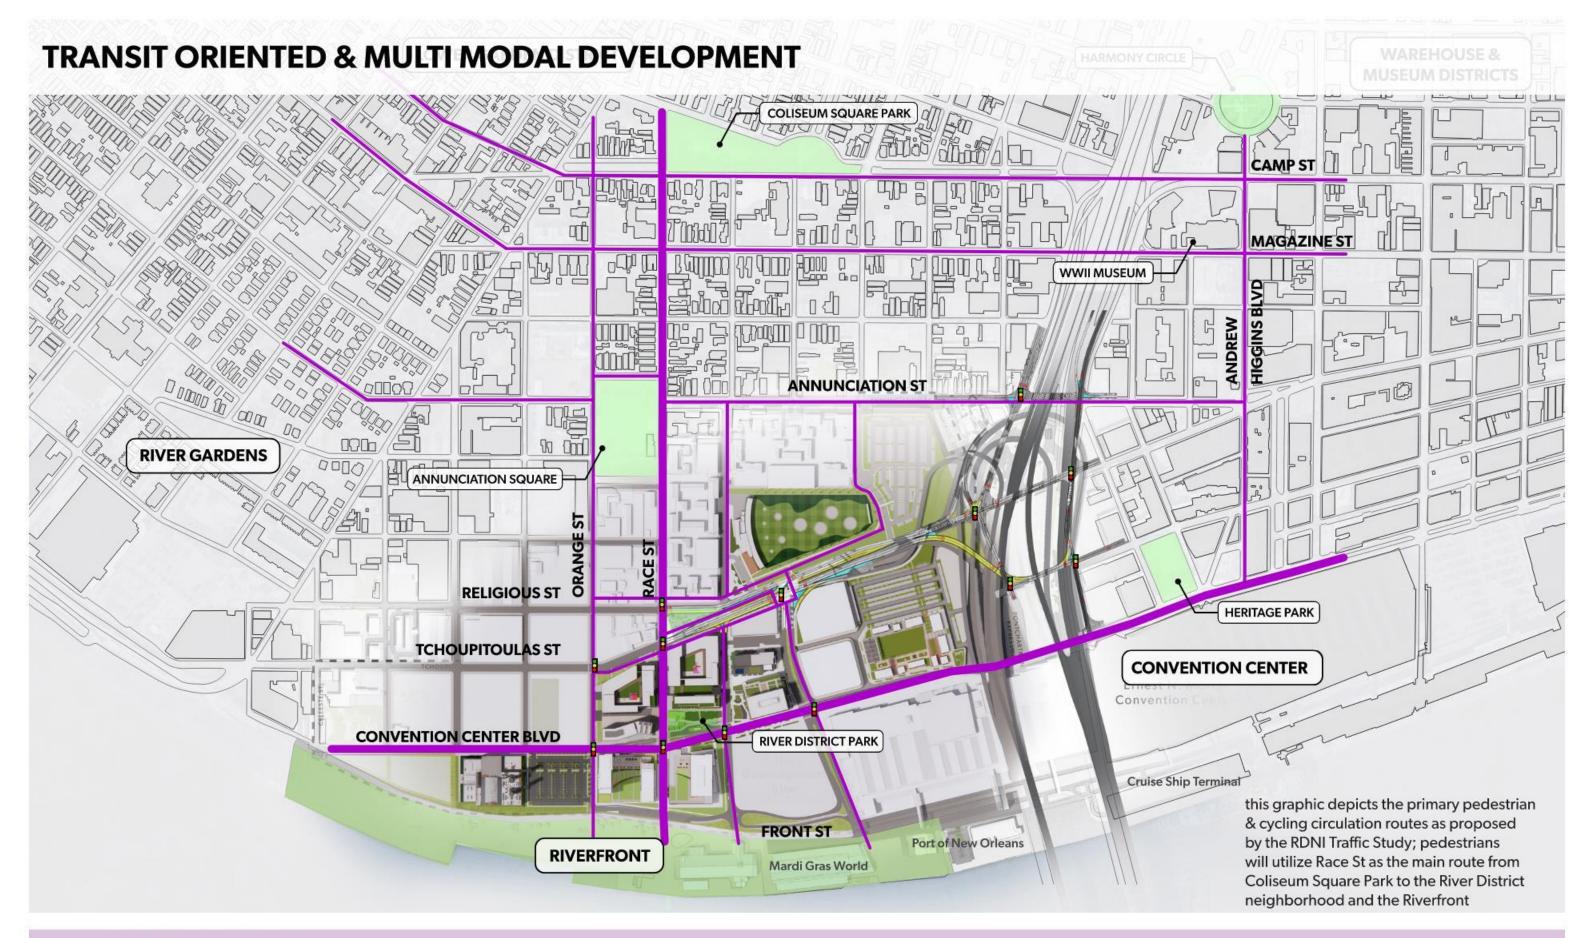

Zoning Analysis

Existing Site Aerial Perspective

River District Master Plan - Phase I

River District Master Plan Perspective - Phase I

RTA Coordination

Maximum Building Height Envelopes - Perspective

**Overall View** 