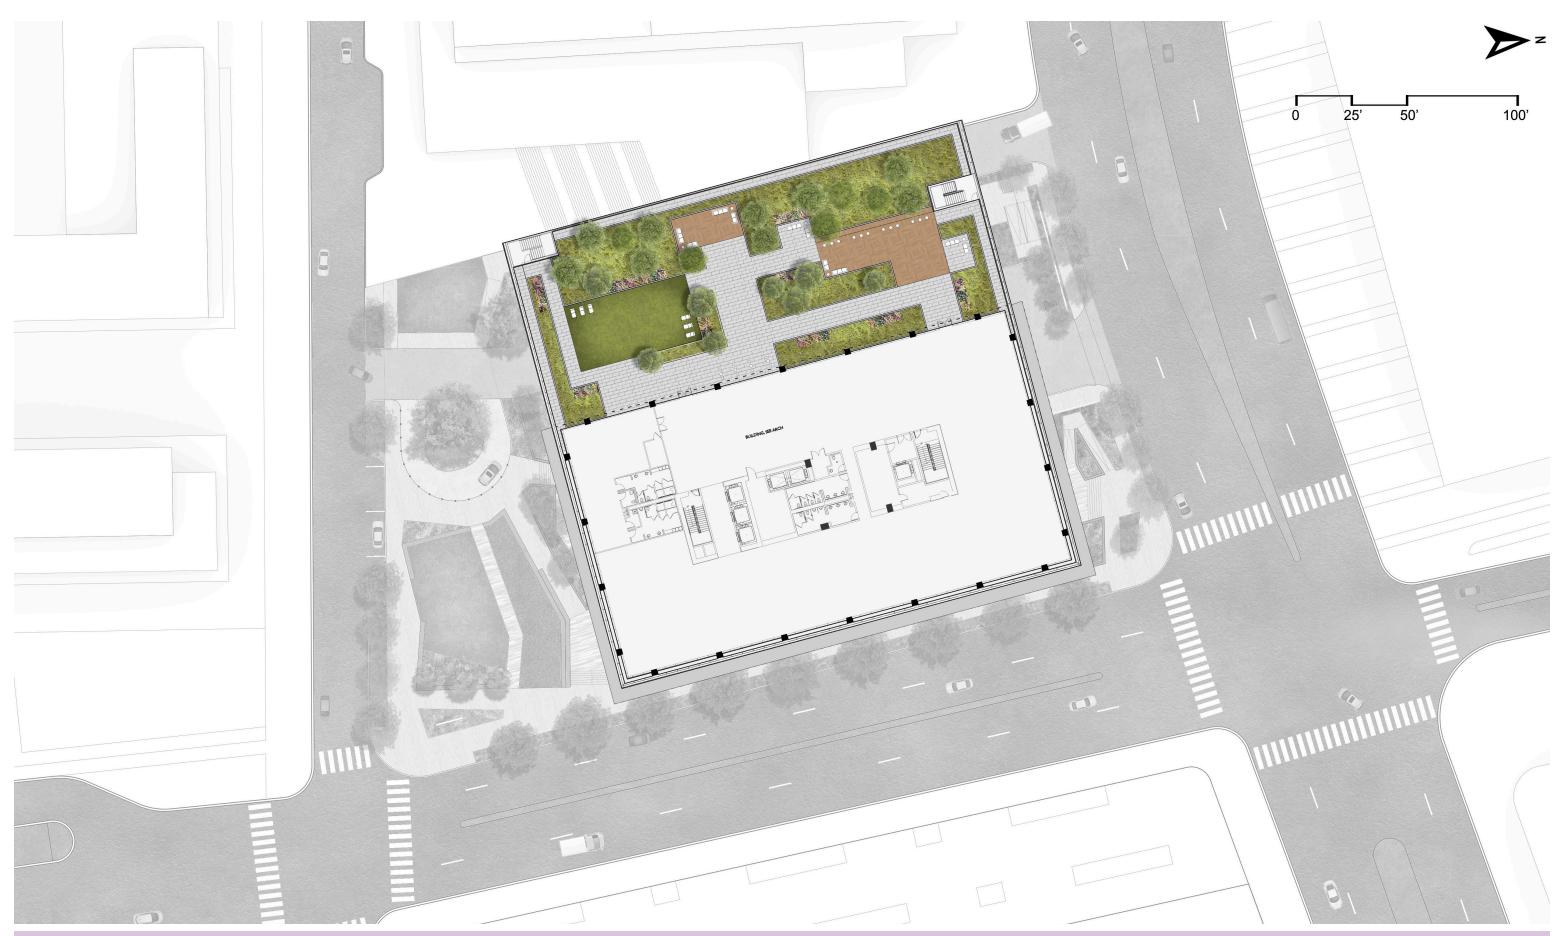

# **Site & Building Gross Area**

| Parcel 2A Site | 69,597 sf / 1.59 ac |
|----------------|---------------------|
| Level 1        | 39,983 sf           |
| Level 2        | 29,198 sf           |
| Level 3        | 42,970 sf           |
| Level 4        | 42,970 sf           |
| Level 5        | 42,970 sf           |
| Level 6        | 23,575 sf           |
| Level 7        | 25,255 sf           |
| Level 8        | 25,255 sf           |
| Level 9        | 25,255 sf           |
| Level 10       | 25,255 sf           |
| Roof           | 3,084 sf            |
| TOTAL          | 325,770 sf          |

## CCN Required On-Site Public Open Space 18.24.D.2.a & b

- a. Public Park and Plaza
- 1. Parks or plazas shall be open to the sky, except for arbors, trellises or small pedestrian-oriented structures. IN COMPLIANCE.
- 2. Parks or plazas shall have a minimum site area of two-thousand five-hundred (2,500) square feet per square. APPROXIMATELY 5,445 SF.
- 3. At least twenty percent (20%) of the park or plaza shall consist of landscaping. APPROXIMATELY  $2,769 \text{ SF} (\sim51\%)$ .
- 4. A minimum of one (1) linear foot of seating area shall be provided for each thirty (30) square feet of park or plaza. 182 FEET OF SEATING REQUIRED. 207 FT & 6 INCHES OF SEATING PROVIDED.
- 5. All parks or plazas shall be visible from and connected to the nearest sidewalk with preference given to corner locations that maximize pedestrian access. IN COMPLIANCE.
- 6. Parks or plazas shall be designed in accordance with ADA accessibility requirements. No plaza may be more than three (3) feet above the adjacent sidewalk level. IN COMPLIANCE.
- 7. Parks or plazas shall be open to the public at minimum during the hours of 8:00 a.m. to 9:00 p.m. daily. A plaque two (2) feet by four (4) feet in area shall be displayed at all entrances stating the hours of public use unless the park or plaza is open 24 hours per day. IN COMPLIANCE.
- 8. Plazas shall be located so that they receive natural light during a portion of the day. IN COMPLIANCE.
- b. For the properties bounded by Henderson Street, Convention Center Boulevard, Orange Street, and Tchoupitoulas Street, a minimum of two-hundred (200) feet of the street frontage along Convention Center Boulevard shall exceed the maximum Front Yard Requirement as defined within Table 18-2: Bulk and Yard Regulations to provide publicly accessible open space with amenities such as, but not limited to, landscaped public open space, public art, mural, dog park, transit shelter, public rooftop access, outdoor seating of a restaurant, or public plaza subject to the Public Plaza Standards and Guidelines contained within Article 18.24.D.2.a.

APPROXIMATELY NINETY-SEVEN (97) FEET EXCEEDING THE MAXIMUM FRONT YARD REQUIREMENT TO PRIVDE PUBLICLY ACCESSIBLE OPEN SPACE.