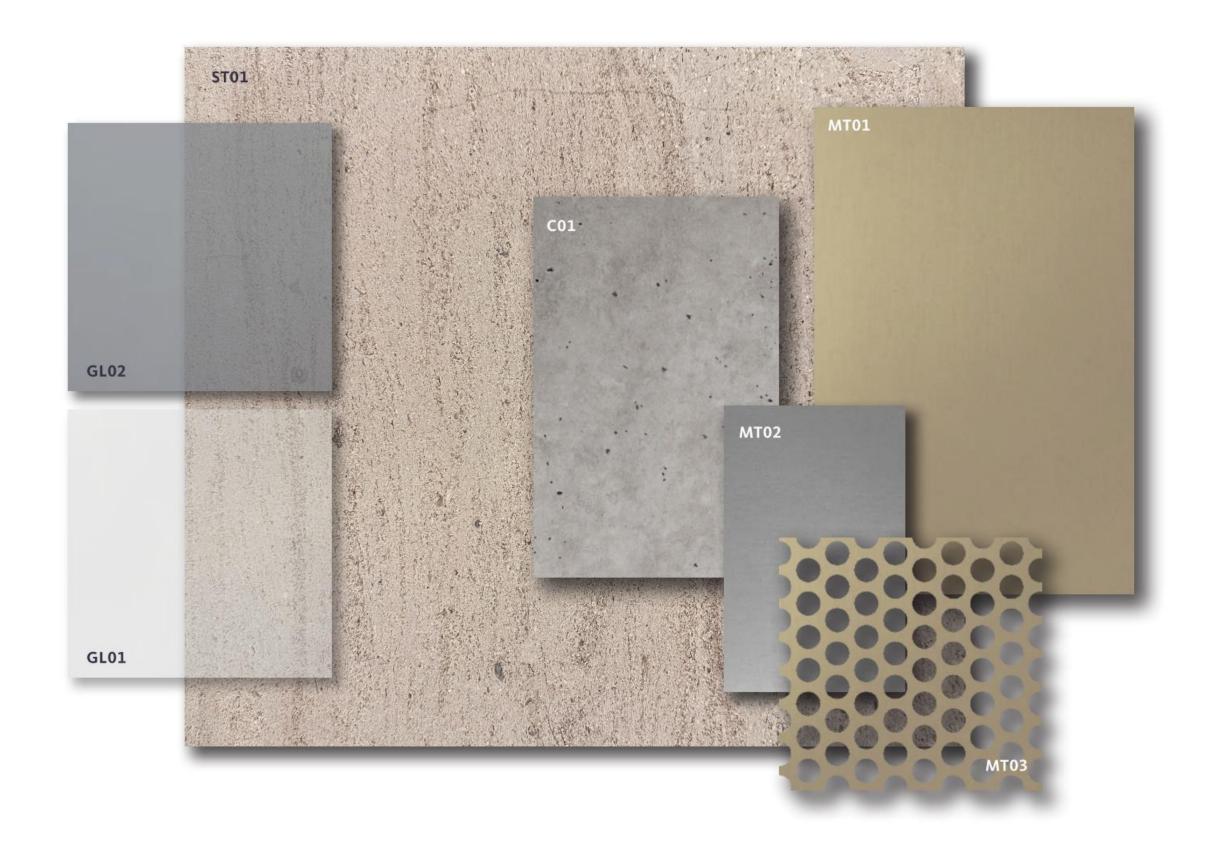

Design Synopsis

ST01 MOCA CREAM LIMESTONE

GL01 CLEAR GLAZING

**GL02** REFLECTIVE GRAY GLAZING

C01 CONCRETE ARCHITECTURAL FINISH

MT01 LIGHT BRONZE METAL

MT02 SILVER METAL

MT03 KAYNEMAILE ARCHITECTURAL MESH

Exterior Building Material Palette

West Elevation - Tchoupitoulas St

The heart of the River District
Neighborhood will be an
ecologically-rich landscape
with biodiverse native
plantings, sustainable
materials and seasonal variety.