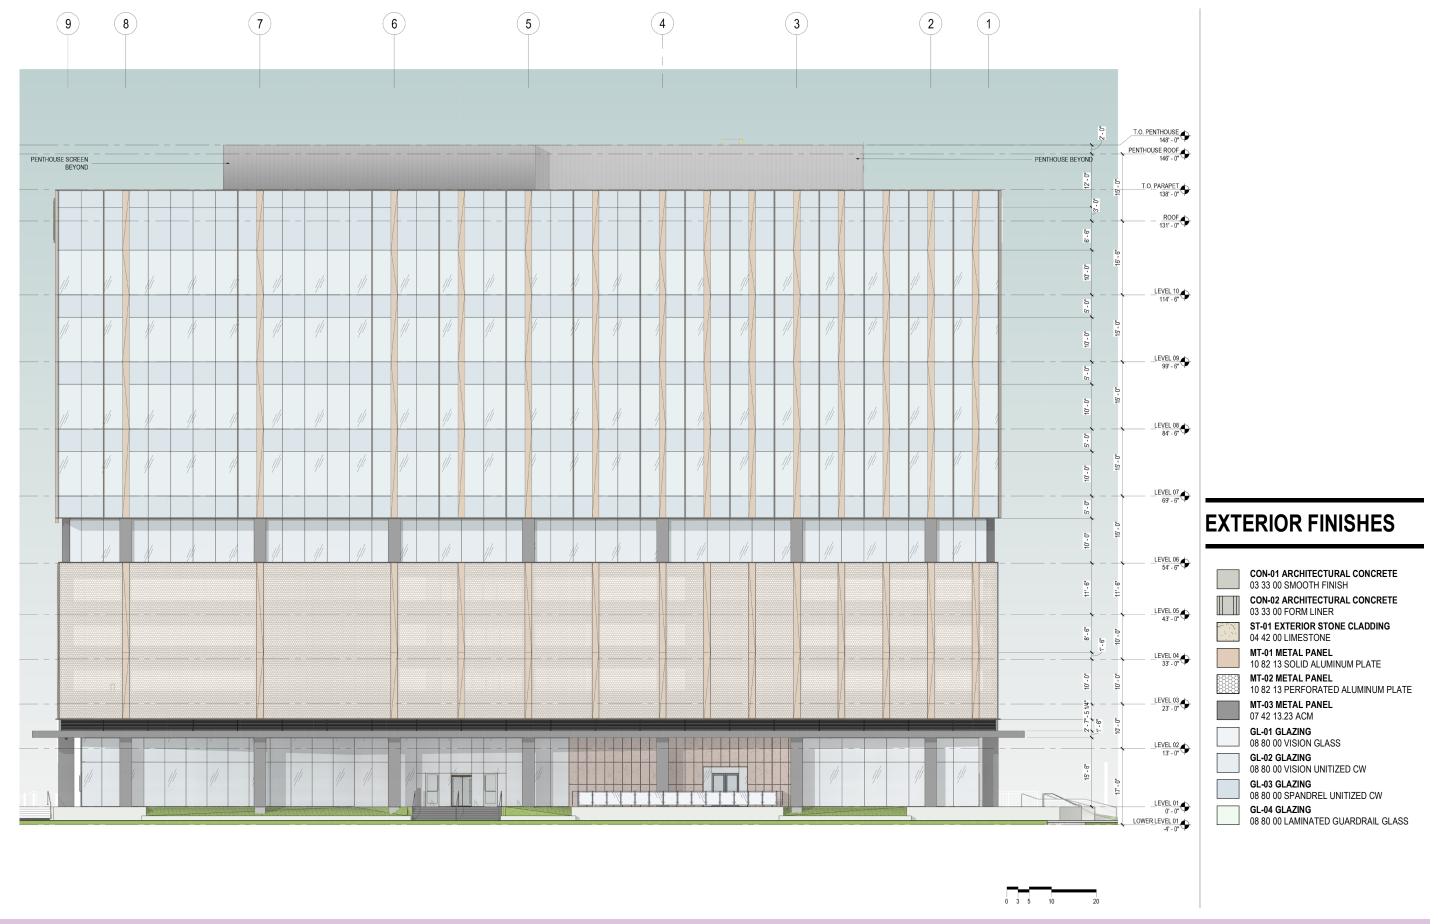

#### 3. ARCHITECTURAL ELEVATIONS

Architectural elevations of each side of the proposed structure drawn to scale indicating height, ground floor ceiling, ground floor transparency, architectural elements, materials, colors, and textures proposed for any structures.