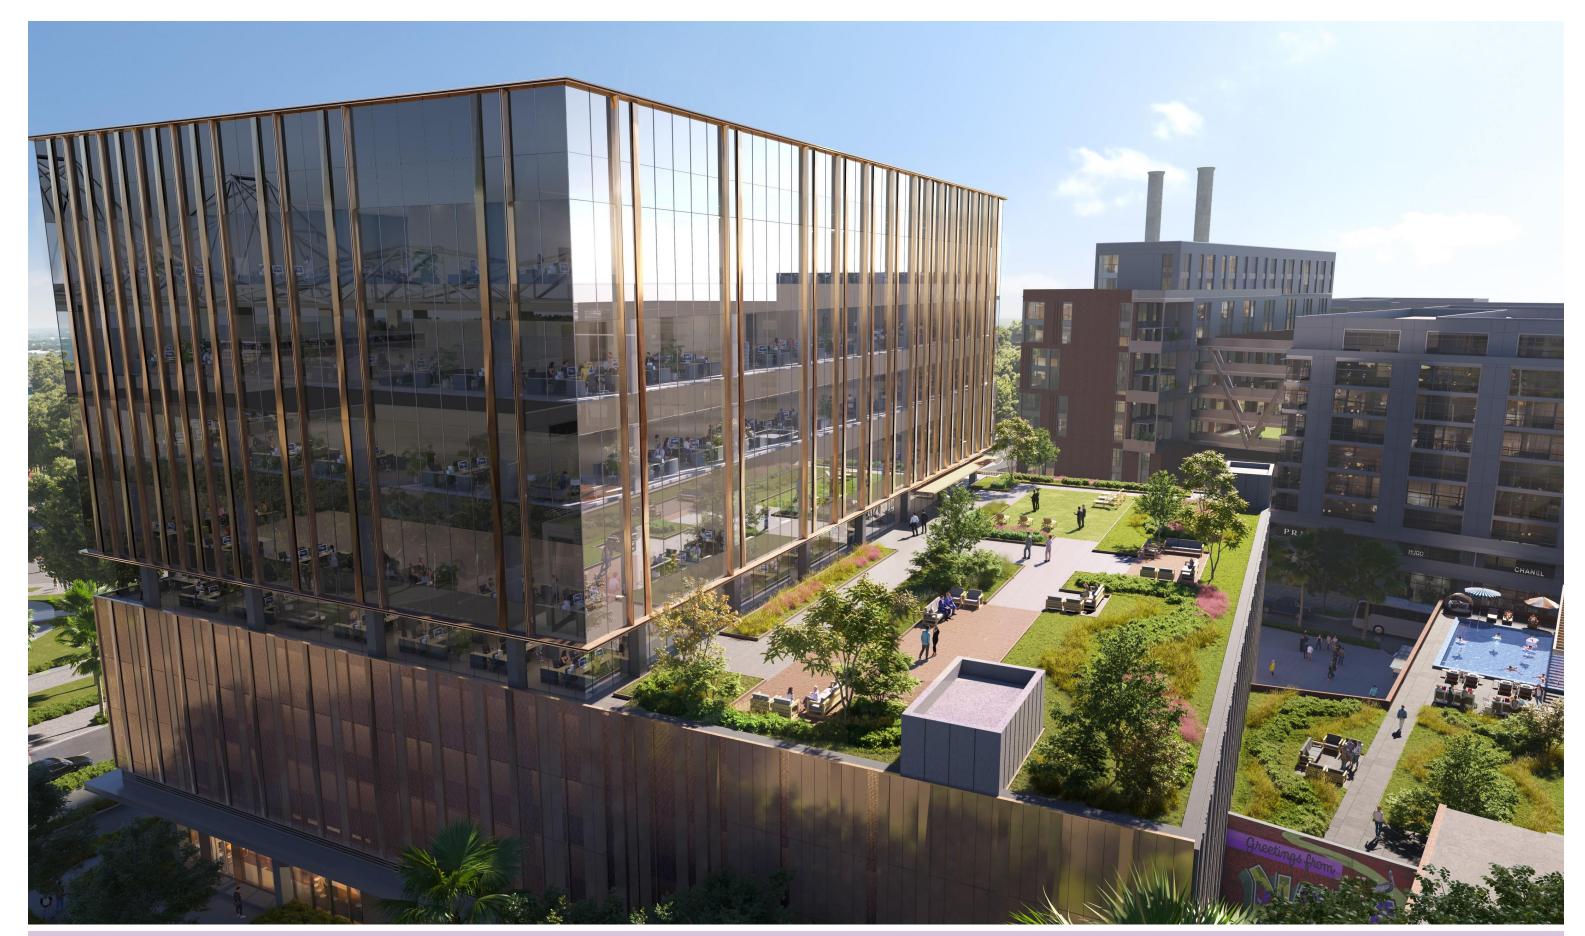

#### **Building Massing**

The building's scale is broken down by creating two distinct zones that have different architectural expressions. The lower-level façade folds back into the building along Convention Center Boulevard allowing for areas to transition between grade while also providing more opportunities for plantings and greenery. The building undercut also provides relief zones for bike racks and benches as well as a covered patio for a future restaurant tenant at the corner of Henderson and Convention Center Boulevard. The ground floor is a double height space which consists of the office lobby and two retail locations at each end of the building. At the sixth floor there is a building setback that aligns with the terrace level and marks the transition from the garage levels to the glass office space above.

#### Connection to the Outside

At the street level, the building comes alive, with pedestrian-friendly sidewalks, a full-length building canopy, and inviting spaces for restaurants and retail, contributing to the creation of a vibrant urban environment. The private rooftop garden and terrace offer a tranquil retreat for building tenants, providing a unique amenity for relaxation and future events.

#### Promoting a Healthy Lifestyle

Complementing these features is the inclusion of a fitness facility which promotes the well-being and work-life balance of occupants, fostering a healthy lifestyle and enhancing tenant satisfaction. Lastly, the building's pursuit of LEED Gold certification underscores its commitment to sustainability, embracing environmentally friendly design and construction practices that minimize its ecological footprint.