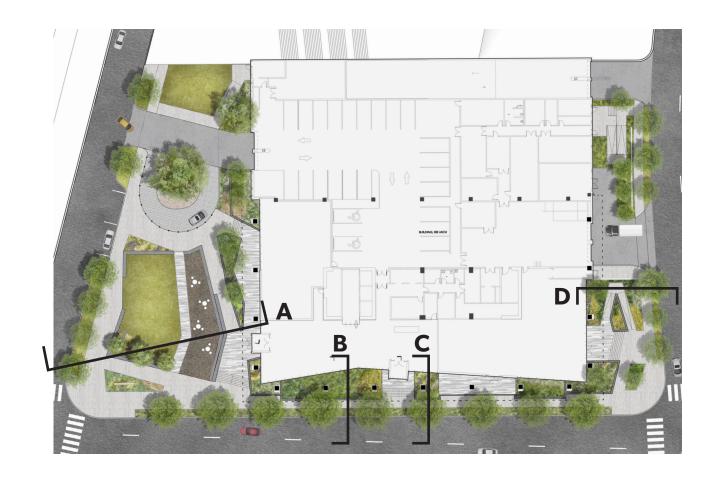

Zoning Analysis

Existing Site Aerial Perspective

River District Master Plan - Phase I

River District Master Plan Perspective - Phase I

RTA Coordination

Maximum Building Height Envelopes - Perspective

**Overall View** 

Massing & Vegetation

Ground Floor Plan

BOH - SUPPORT
BOH - MAIN
BOH - CIRCULATION
PARKING

BOH - MAIN
BOH - CIRCULATION FOH - SUPPORT FOH - CIRCULATION TERRACE
FITNESS
FITNESS-SUPPORT
OFFICE

BOH - MAIN
BOH - CIRCULATION
FOH - SUPPORT
FOH - CIRCULATION
OFFICE