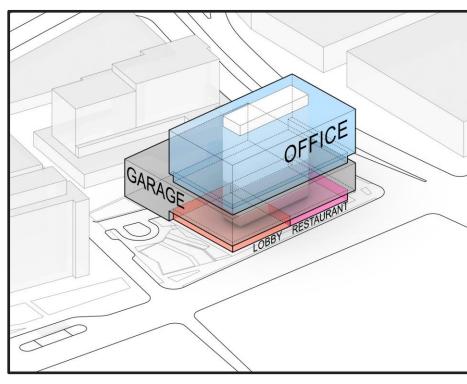

#### **Building Massing**

The building's scale is broken down by creating two distinct zones that have different architectural expressions. The lower-level façade folds back into the building along Convention Center Boulevard allowing for areas to transition between grade while also providing more opportunities for plantings and greenery. The building undercut also provides relief zones for bike racks and benches as well as a covered patio for a future restaurant tenant at the corner of Henderson and Convention Center Boulevard. The ground floor is a double height space which consists of the office lobby and two retail locations at each end of the building. At the sixth floor there is a building setback that aligns with the terrace level and marks the transition from the garage levels to the glass office space above.

#### **Building Materiality**

The building uses a combination of industrial materials such as metal, glass, and concrete while also blending in more contemporary materials such as polycarbonate. The ground level is primarily glass and has maximum transparency to the surrounding streets and public green space. The lower podium is expressed by a polycarbonate mesh screen which conceals the parking levels and expresses the more utilitarian areas of the building. In keeping with contemporary industrial design, the translucent screen allows silhouetted views which express the concrete frame structure of the building behind, while providing a contemporary expression on the outside of the building. The office portion of the building transitions to more glass, providing high levels of daylighting and views to both downtown New Orleans and the Mississippi River.