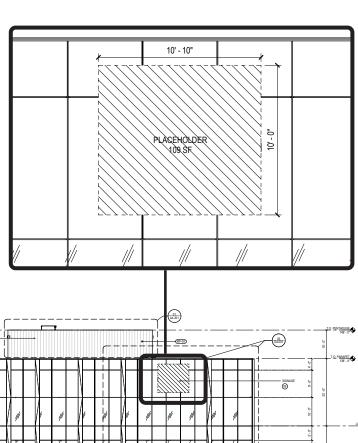

# **Attached Permanent, Wall Sign**

- One (1) square foot per linear foot of building frontage
- North & South facades are approximately 205'
- Current placeholder signs are a maximum of 109 SF

- 1 Future Monumental Sign
- 3 Future Tenant & Restaurant
- 2 Parking & Wayfinding
- 4 Attached Permanent, Wall Sign