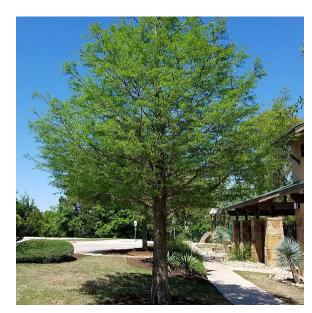

Native Planting Mix

Gensler

Bald Cypress Taxodium distichum

Live Oak Quercus virginiana

Pond Cypress Taxodium ascendens

Saucer Magnolia Magnolia x soulangeana

Mexican Sycamore Platanus mexicana

Sweetbay Magnolia Magnolia virginiana