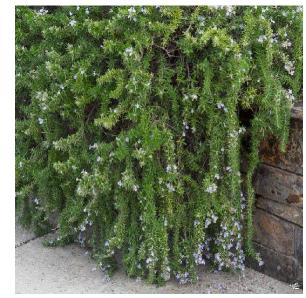

# Landscape Hardscape Plan

LEGEND

Parcel 5 Park + Parcel 2A Park

Lily of the Nile Agapanthus africanus

George L Taber Azalea Rhododendron x 'George Tabor'

Asian Jasmine Trachelospermum asiaticum

Trailing Rosemary
Rosmarinus officinalis 'Prostratus'