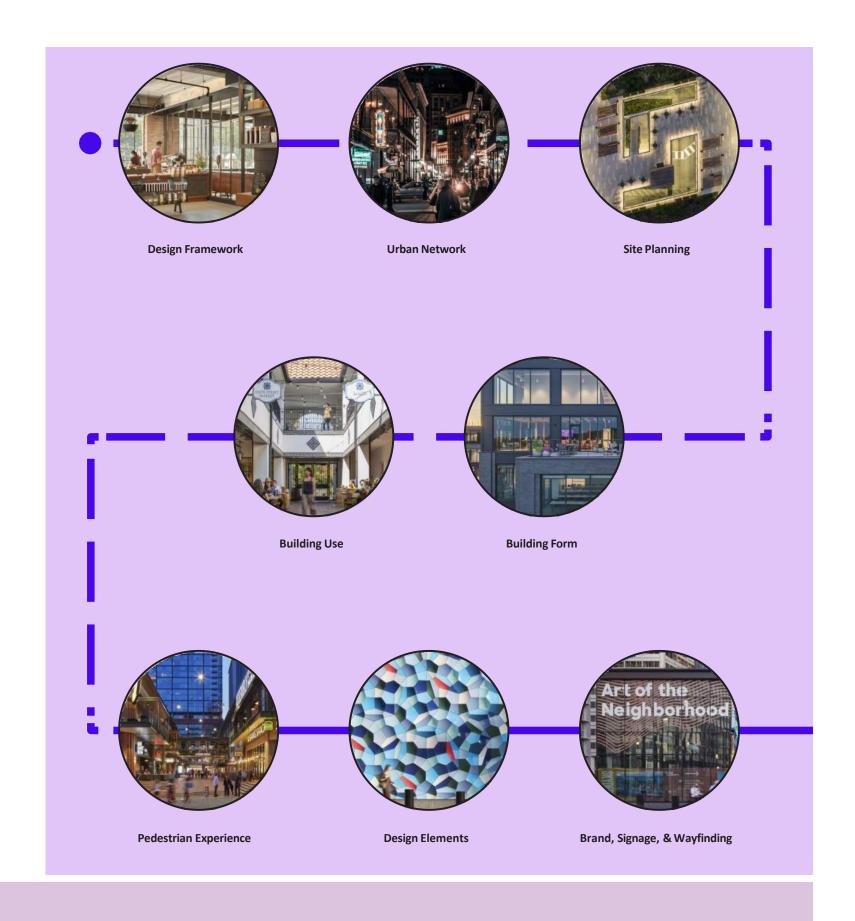

# Deliver high-quality design that references the site's industrial riverfront heritage

#### **Design Requirements**

**DF.01** Development throughout the River District shall express a *Contemporary Industrial* design aesthetic. This may include:

- Exposed structural members
- A rigorous order and hierarchy, broken only for specific reason and enhancement
- Materiality that is substantial, durable and restrained; may be sleek or rustic
- Use of regional building materials when and where appropriate
- Use of native landscaping
- References to New Orleans' rich culture and riverfront heritage
- References to New Orleans' distinguished architectural personality, imbued with integrity and without direct imitation