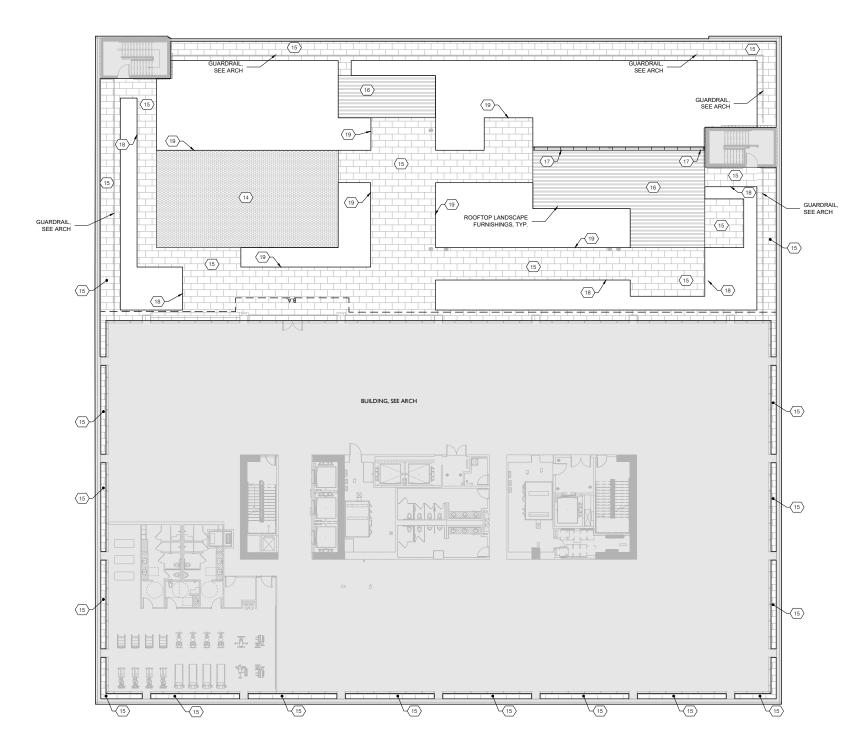

# SITE SECTION AT CONVENTION CENTER BLVD

| LEGEND                                    |                                              |                                         |                                                                                                         |
|-------------------------------------------|----------------------------------------------|-----------------------------------------|---------------------------------------------------------------------------------------------------------|
| - B.A BUILDING OVERHEAD                   | 5 PLANTED SCREEN, ON WALL TOP, SEE 2/L9.10   | CONCRETE WALL, SEE 8/L9.01              | \$\langle 17\rangle  \text{STANDING TABLE, SEE 3/L9.10}                                                 |
| PROPERTY LINE                             | 6 PLANTED SCREEN, FREE STANDING, SEE 1/L9.10 | 12 GUARDRAIL, SEE ARCH                  | METAL PLANTER PLANTER ON ROOFTOP, TYPE A (18" OVERALL DEPTH), SEE 7/L9.01  20) METAL JOINT, SEE 9/L9.01 |
| CONCRETE PAVING, VEHICULAR, SEE CIVIL     | CONCRETE PAVER, VEHICULAR, SEE 1/L9.01       | COBBLE PAVERS, VEHICULAR, SEE 5/L9.01   | METAL PLANTER PLANTER ON ROOFTOP, TYPE B (36" OVERALL DEPTH), SEE 7/L9.01                               |
| CONCRETE PAVING, PEDESTRIAN, SEE CIVIL    | CONCRETE PAVER, PEDESTRIAN, SEE 2/L9.01      | ARTIFICIAL TURF, SEE 4/L9.01            |                                                                                                         |
| DECOMPOSED GRANITE PAVING,<br>SEE 3/L9.01 | GONCRETE STAIRS W/ RAILING, SEE STRUCTURAL   | CONCRETE PAVERS OVER PEDESTAL, SEE ARCH | Br (6) BIKE RACK, SEE 6/L9.10                                                                           |
| 4 SEATING WALL, SEE 6/L9.01               | CONCRETE ADA RAMP W/ RAILING, SEE STRUCTURAL | 16 DECKING OVER PEDESTAL, SEE ARCH      | (11) CONCRETE SPHERE BOLLARD,<br>Bo SEE 4/L9.10                                                         |