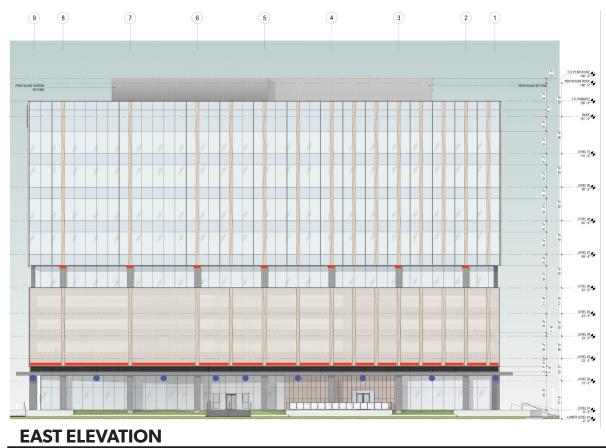

ITHONIA 14' PEDESTRIAN POLE STREET FRONT



FIXTURE: GS1 | LUMASCAPE STEP LIGHT EXTERIOR PLAZA



EXTERIOR PLAZA



FIXTURE: GH1, GH2 | KLIK HANDRAIL LIGHT EXTERIOR HANDRAILS



FIXTURE: GW2 | ECOSENSE SIGNAGE LIGHT TENANT SIGNAGE UPLIGHT





FIXTURE: GA3 | GOTHAM **BUILDING CANOPY** 



FIXTURE: GB1 | BEGA ROUND INGRADE IN PLINTH LANDSCAPE UPLIGHT



FIXTURE: GP1, GP2 | LITHONIA 14' PEDESTRIAN POLE STREET FRONT



FIXTURE: GS1 | LUMASCAPE STEP LIGHT EXTERIOR PLAZA



EXTERIOR TAPE LIGHT COVE LIGHT AT EXTERIOR COLUMNS EXTERIOR PLAZA



FIXTURE: GC1, GC2, GC3 | ECOSENSE FIXTURE: GS2 | LUMINII



EXTERIOR UPLIGHT GRAZER

FIXTURE: GH1, GH2 | KLIK HANDRAIL LIGHT EXTERIOR HANDRAILS



FIXTURE: GW2 | ECOSENSE SIGNAGE LIGHT TENANT SIGNAGE UPLIGHT



**NORTH ELEVATION** 



**SOUTH ELEVATION** 





**WEST ELEVATION** 



Corner of Convention Center Blvd & Henderson St Perspective



# **Attached Permanent, Wall Sign**

- One (1) square foot per linear foot of building frontage
- North & South facades are approximately 205'
- Current placeholder signs are a maximum of 109 SF



- 1 Future Monumental Sign
- 3 Future Tenant & Restaurant
- 2 Parking & Wayfinding
- 4 Attached Permanent, Wall Sign











| Date            | Received by |
|-----------------|-------------|
| Tracking Number |             |

## **DEVELOPMENT PLAN AND DESIGN REVIEW APPLICATION**

| Please submit complete applications via email to CPCinfo@nola.gov. Applicants without the ability to submit via email should  |
|-----------------------------------------------------------------------------------------------