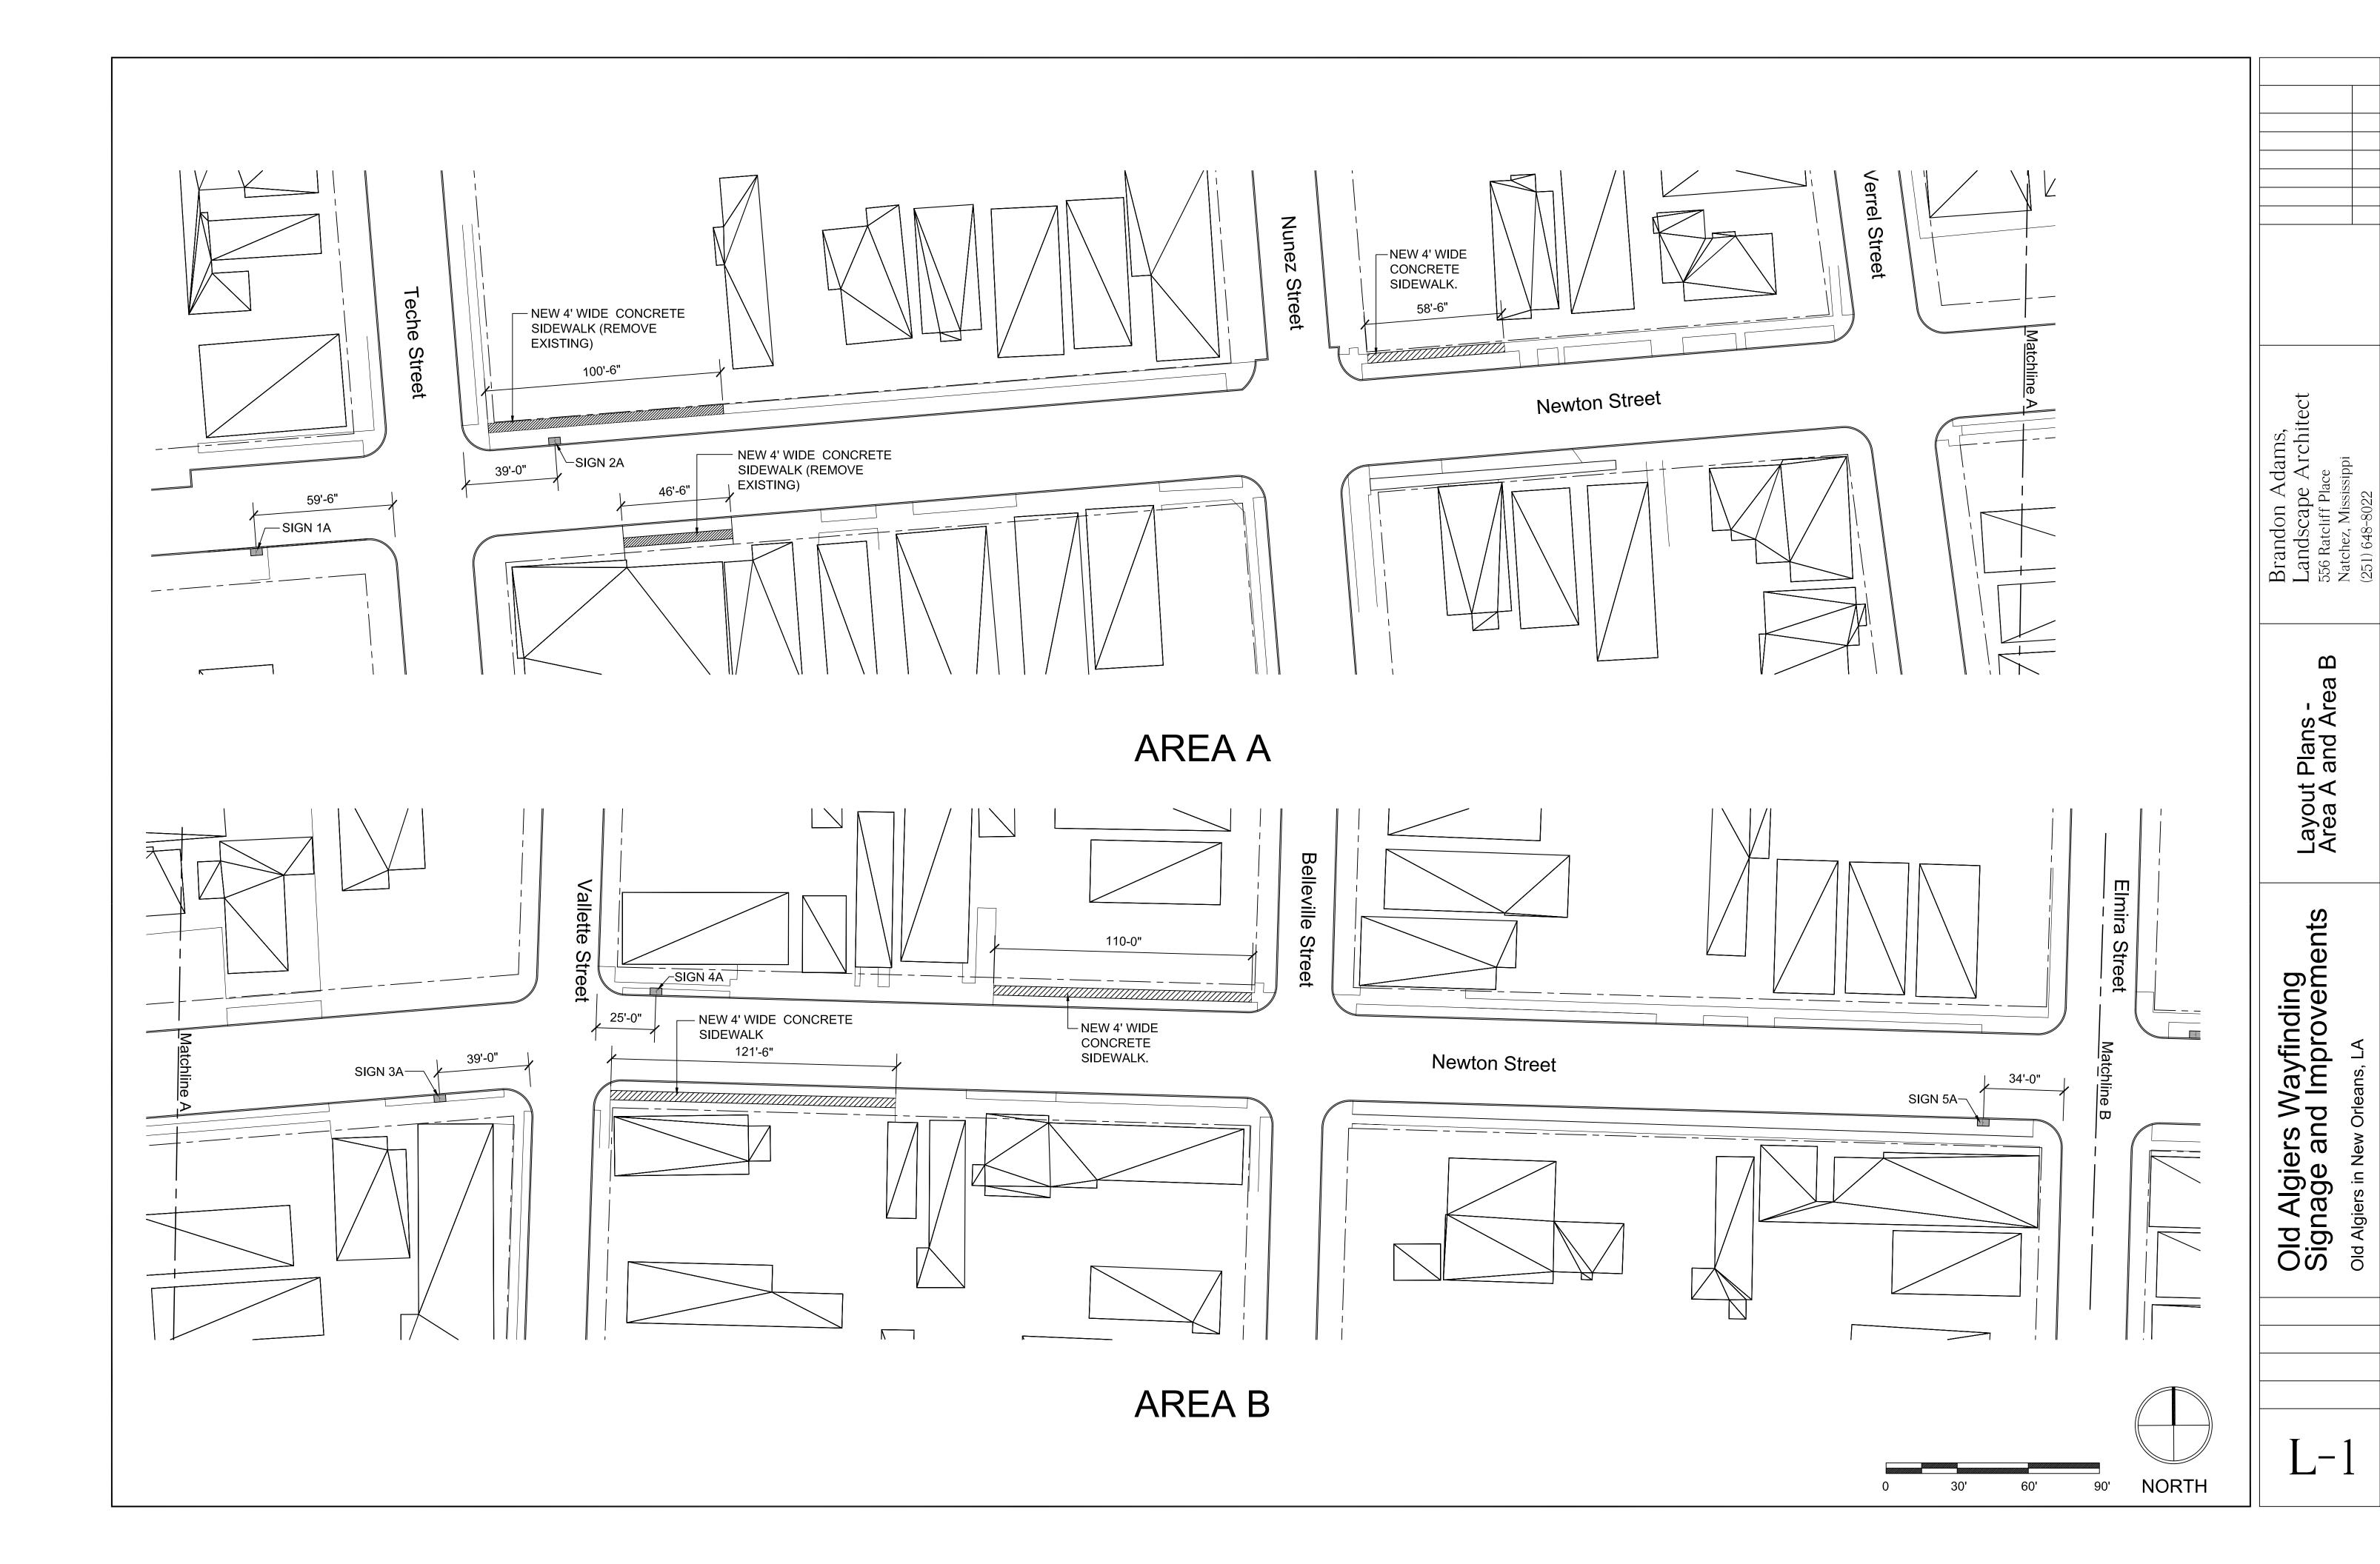

## LIST OF DRAWINGS

- L-1 LAYOUT PLANS AREA A AND AREA B
- L-2 LAYOUT PLANS AREA C AND AREA D
- L-3 LAYOUT PLANS AREA E AND AREA F
- L-4 LAYOUT PLAN AREA G
- L-5 SITE DETAILS AND ENLARGEMENT PLANS
- L-6 SITE DETAILS

Brandon Adams,
Landscape Architect
556 Ratcliff Place
Natchez, Mississippi
(251) 648-8022

Layout Plans -Area C and Area D

Old Algiers Wayfinding Signage and Improvements

<u>\_</u>-2

Layout Plans -Area E and Area F