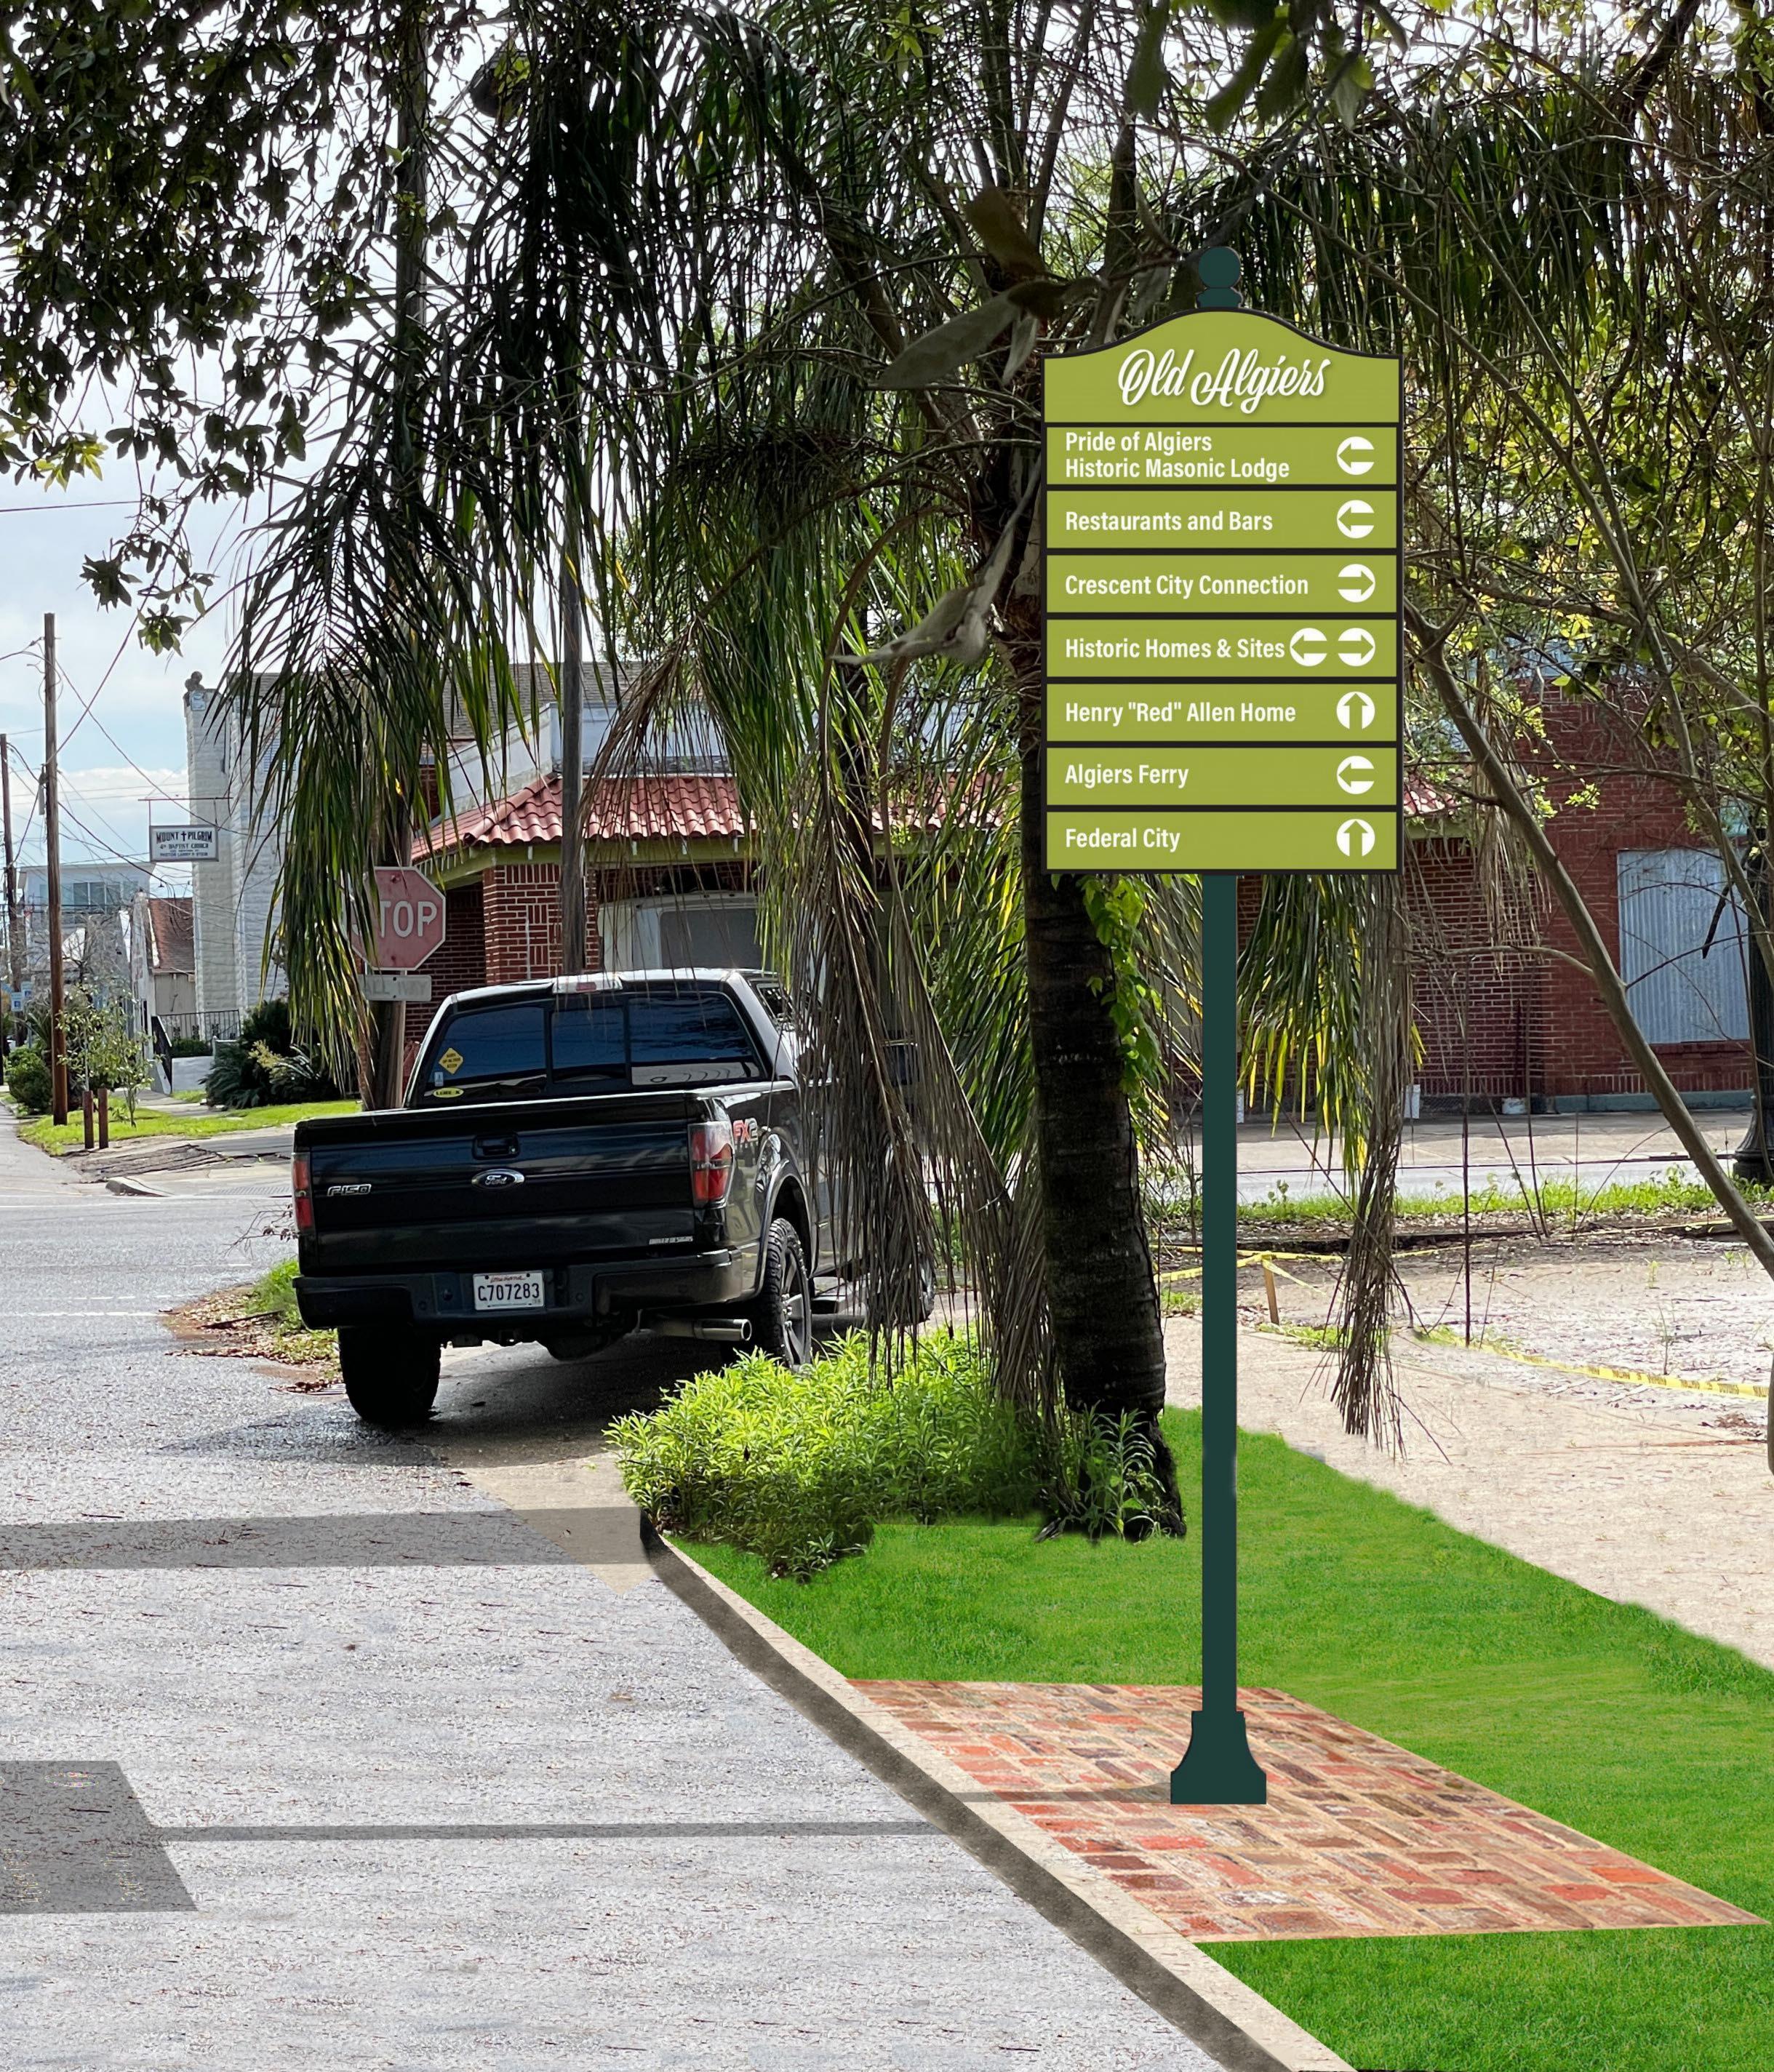

### 5. SIGNAGE PLAN

Proposed Signage with overall height, width, and materials Building Elevation (including building width and height) Site plan showing the location of all proposed detached sign(s) along with setback dimensions.