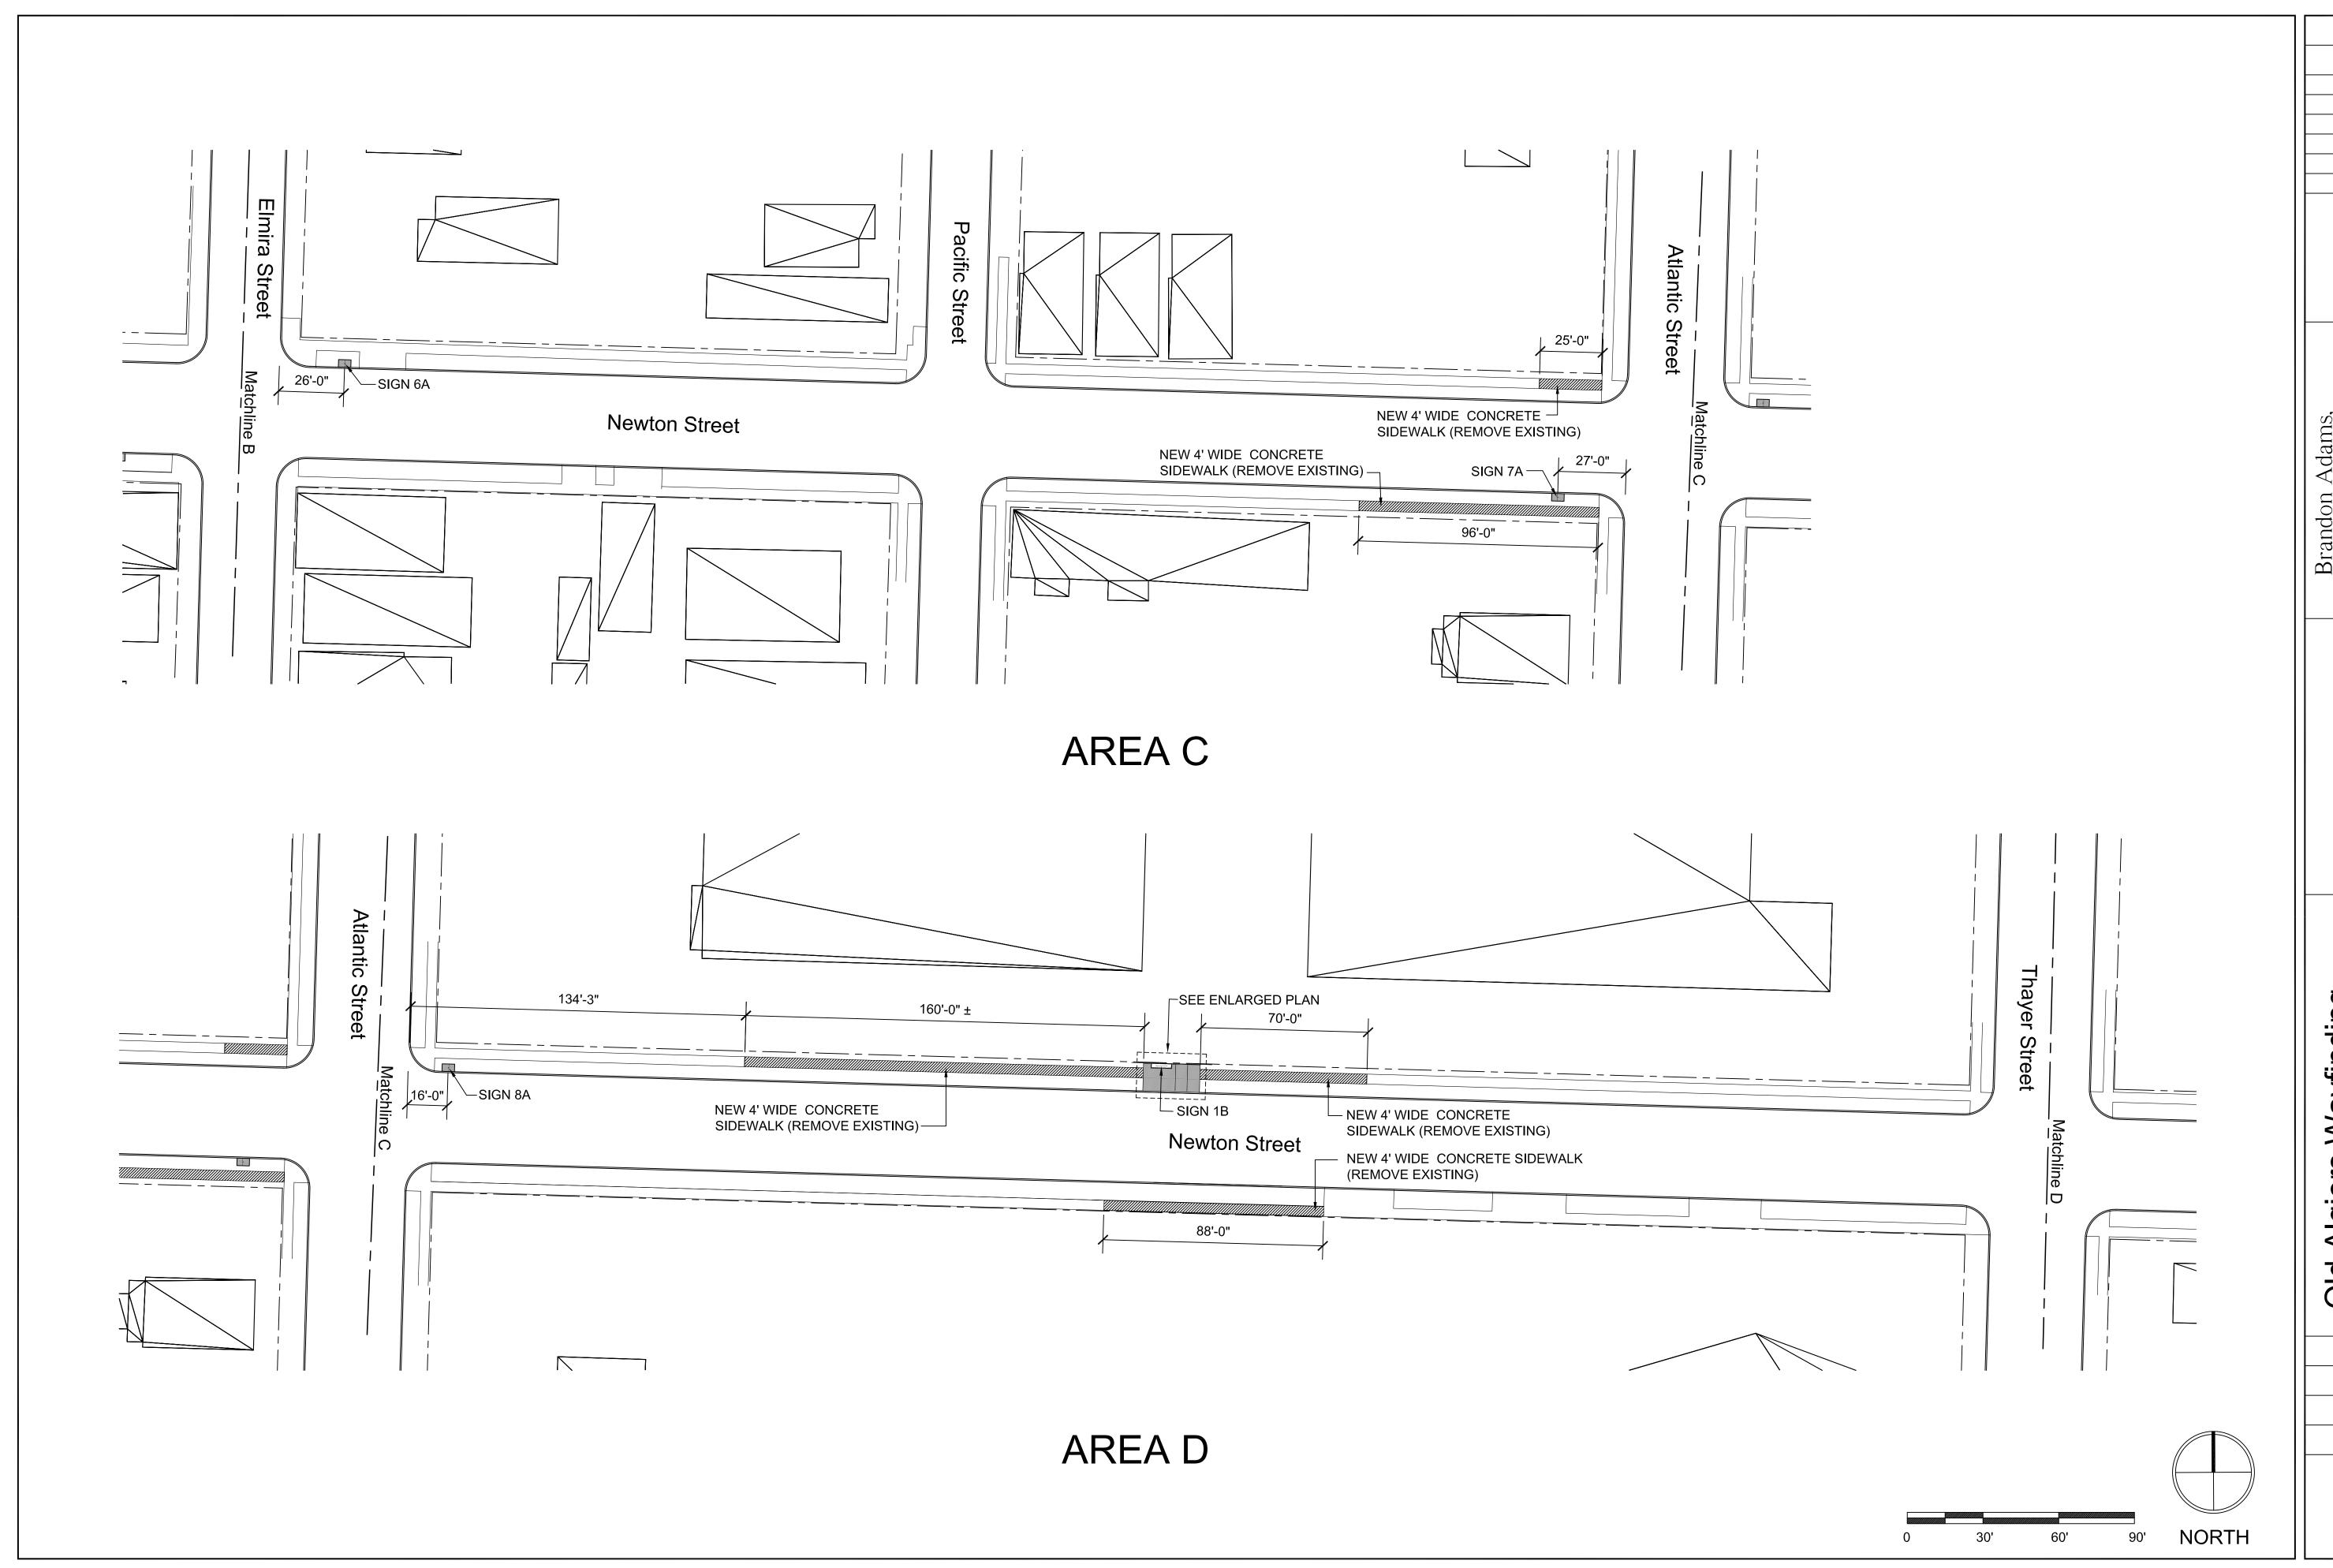

## LIST OF DRAWINGS

- L-1 LAYOUT PLANS AREA A AND AREA B
- L-2 LAYOUT PLANS AREA C AND AREA D
- L-3 LAYOUT PLANS AREA E AND AREA F
- L-4 LAYOUT PLAN AREA G
- L-5 SITE DETAILS AND ENLARGEMENT PLANS
- L-6 SITE DETAILS

Brandon Adams,
Landscape Architect
556 Ratcliff Place
Natchez, Mississippi
(251) 648-8022

Layout Plans -Area C and Area D

Old Algiers Wayfinding Signage and Improvements

<u>\_</u>-2

Layout Plans -Area E and Area F