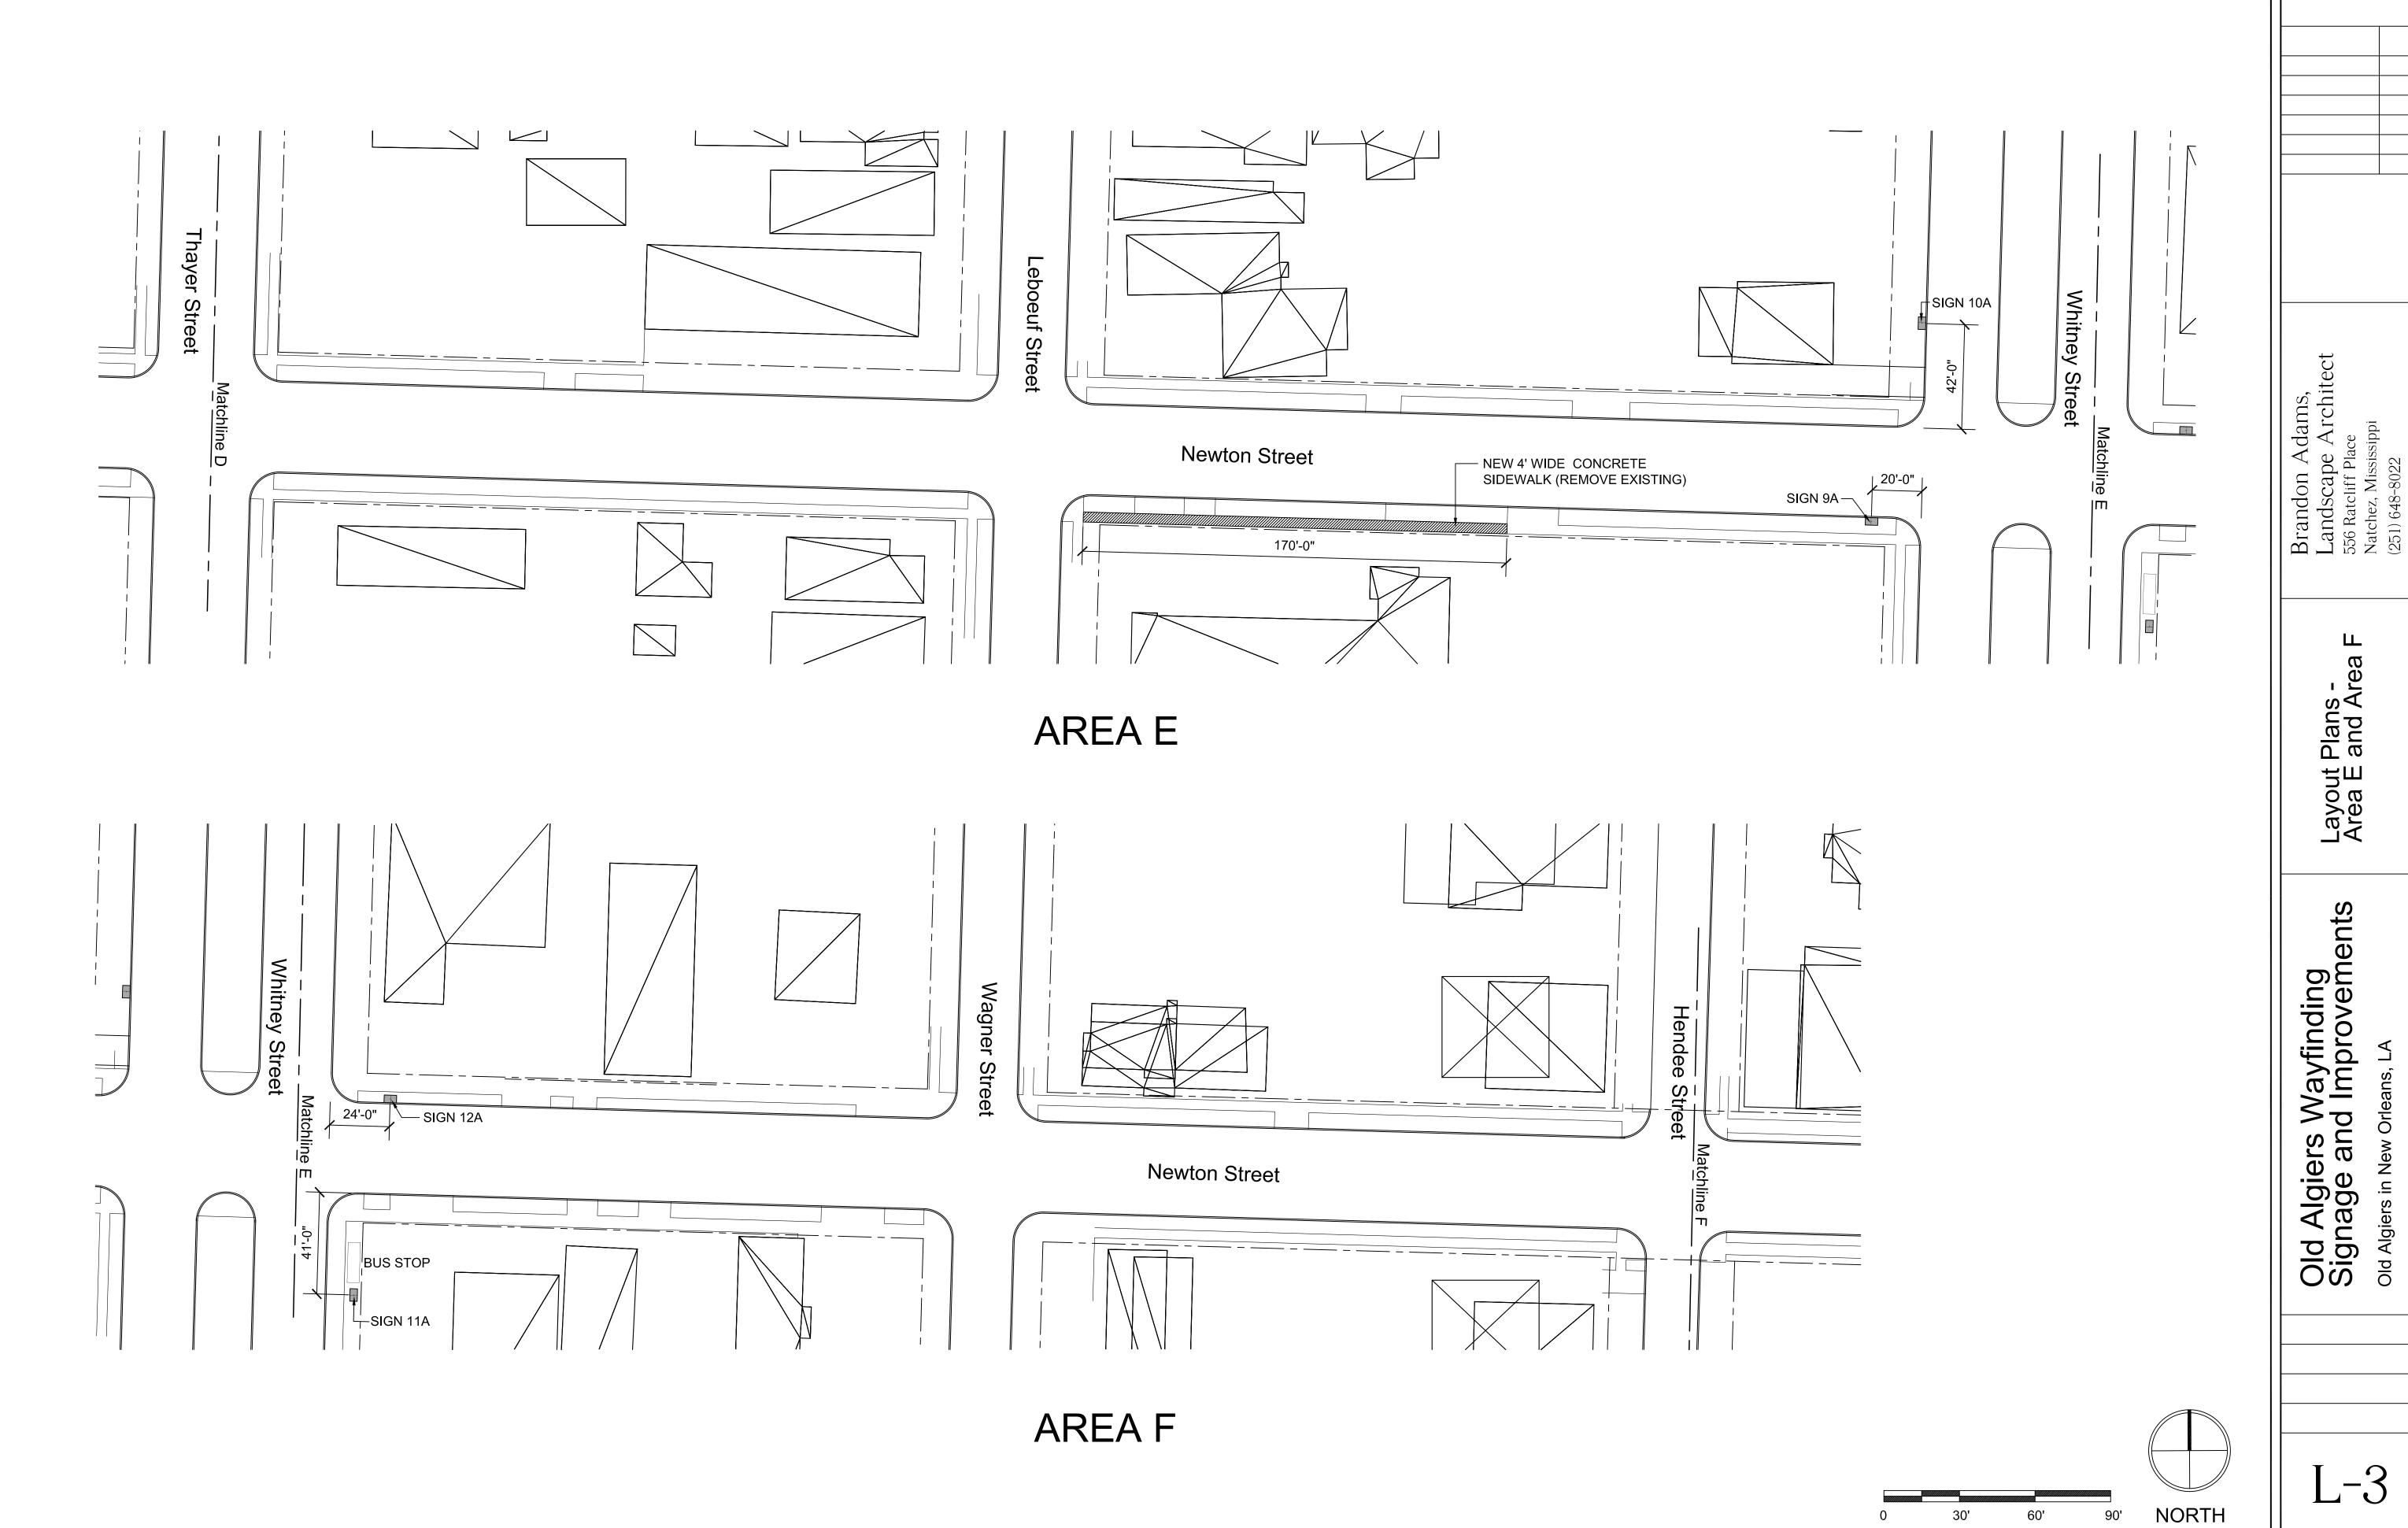

## LIST OF DRAWINGS

- L-1 LAYOUT PLANS AREA A AND AREA B
- L-2 LAYOUT PLANS AREA C AND AREA D
- L-3 LAYOUT PLANS AREA E AND AREA F
- L-4 LAYOUT PLAN AREA G
- L-5 SITE DETAILS AND ENLARGEMENT PLANS
- L-6 SITE DETAILS

Brandon Adams,
Landscape Architect
556 Ratcliff Place
Natchez, Mississippi
(251) 648-8022

Layout Plans -Area C and Area D

Old Algiers Wayfinding Signage and Improvements

<u>\_</u>-2

Layout Plans -Area E and Area F