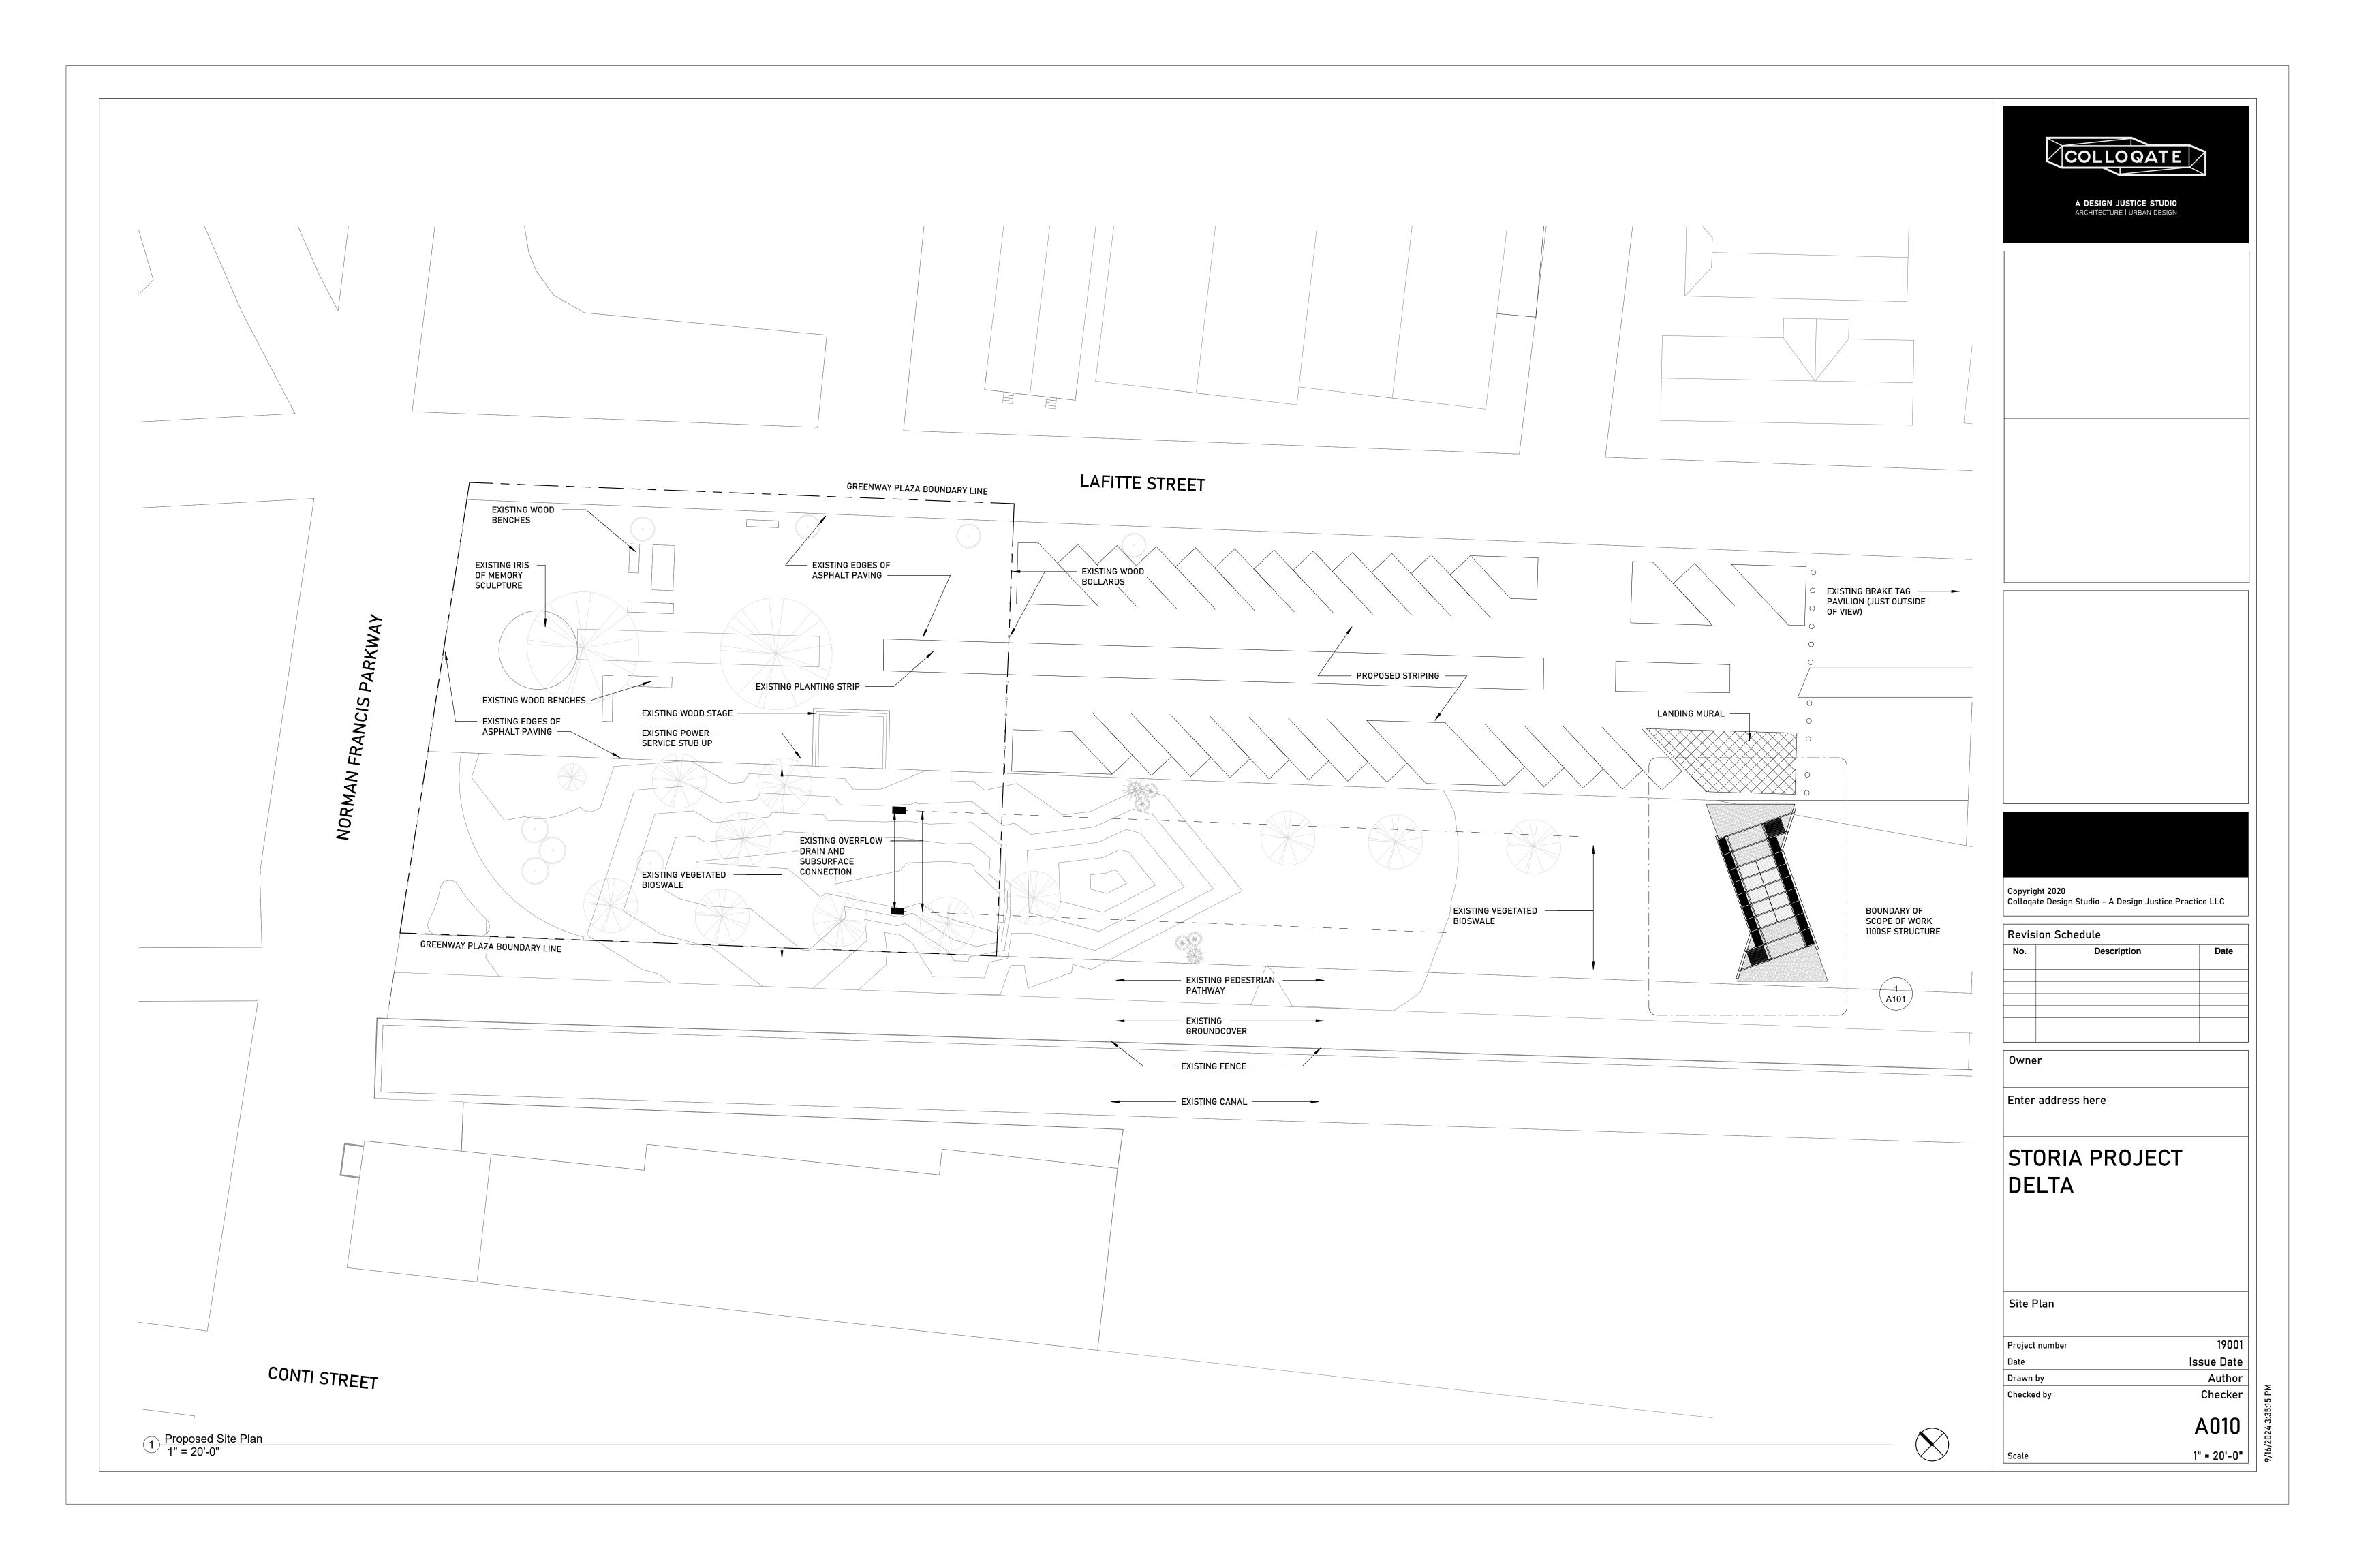

### STORIA PROJECT DELTA

## STORIA PROJECT DELTA

#### Project Descripion

Delta is a conversation about land and people, and how the interactions between the two have shaped each other over time. Situated near the intersection of Bayou St. John and the Lafitte Greenway, the project sits at an historically vital fulcrum between land, water, and people. This project endeavors to talk about land within the context of Indigenous land use and knowledge, as well as throughout the history of the city of New Orleans. We are partnering on this project with the Friends of the Lafitte Greenway, who coordinates programming along the length of the Greenway. We would like the space to be both a literal bridge to the Clarity Park Project, but also a place to pause and consider where we have come from, where we are, and where we could go from here.