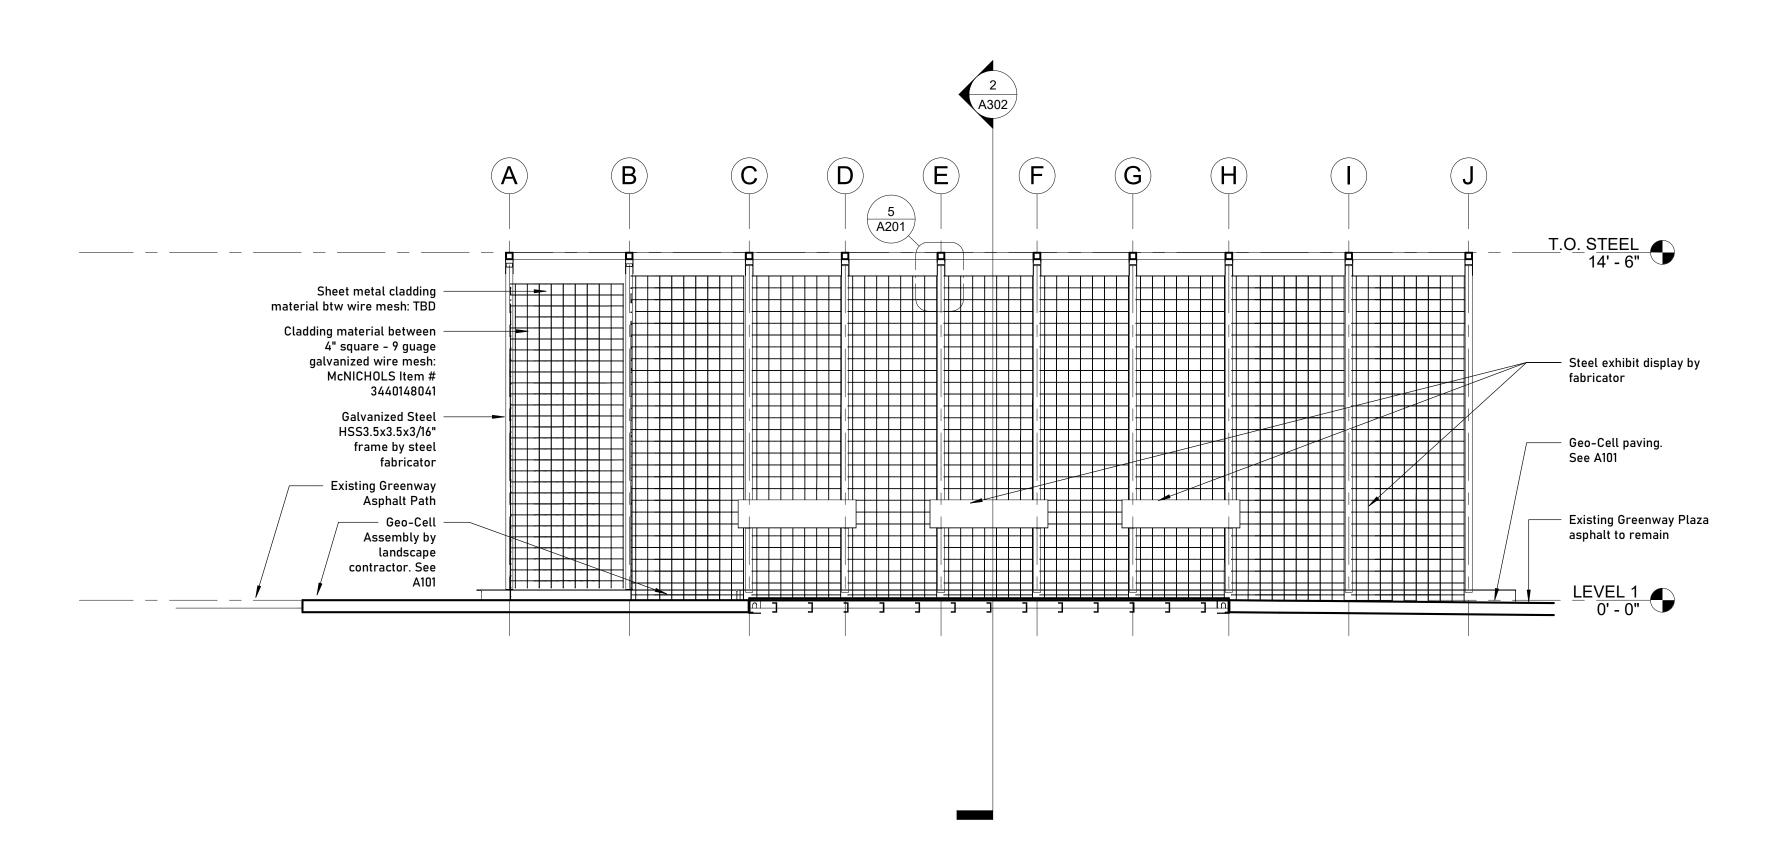

Cladding Elevation

Project number 19001

Date Issue Date

Drawn by Author

Checked by Checker

A202
Scale 6" = 1'-0"

2 Section - Transverse 1/4" = 1'-0"

Section - Longitudinal
1/4" = 1'-0"

Copyright 2020

Colloqate Design Studio - A Design Justice Practice LLC

Revision Schedule Date Description

**Owner** 

Enter address here

STORIA PROJECT DELTA

Sections

| Project number | 19001      |
|----------------|------------|
| Date           | Issue Date |
| Drawn by       | Author     |
| Checked by     | Checker    |
|                |            |

A302 1/4" = 1'-0" Scale