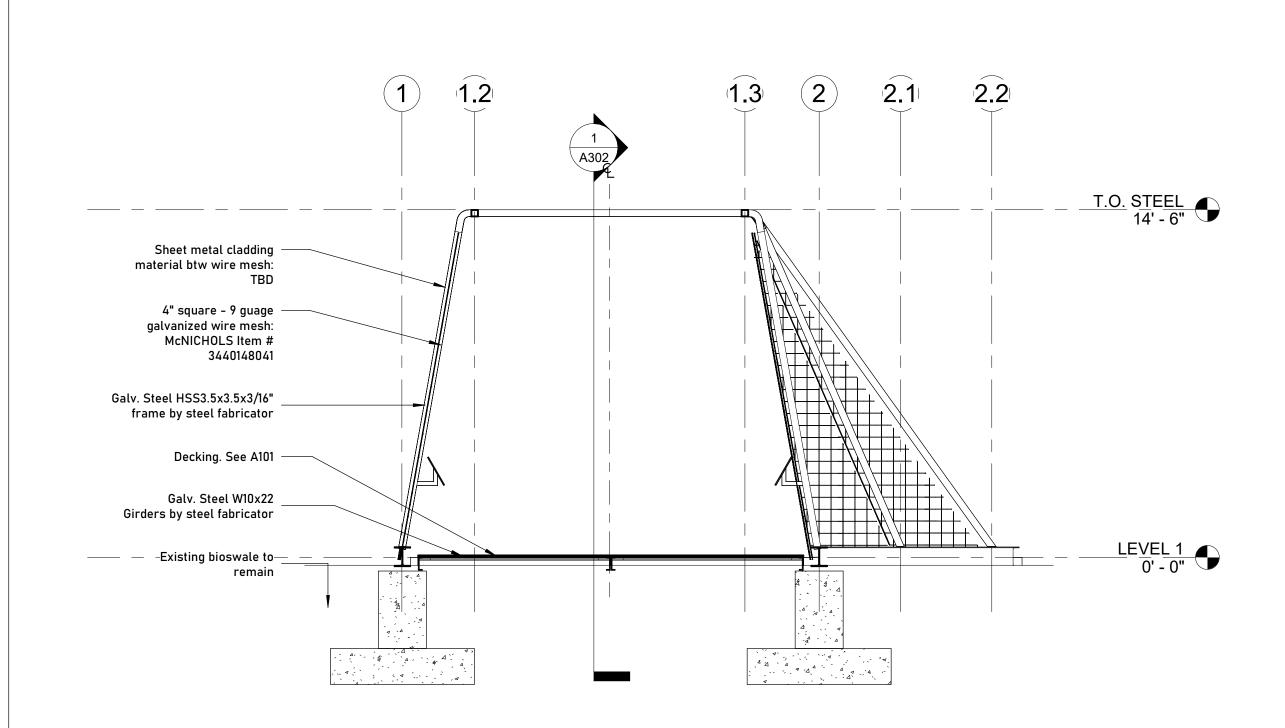

Cladding Elevation

Project number 19001

Date Issue Date

Drawn by Author

Checked by Checker

A202
Scale 6" = 1'-0"

2 Section - Transverse 1/4" = 1'-0"

Section - Longitudinal
1/4" = 1'-0"

Copyright 2020

Colloqate Design Studio - A Design Justice Practice LLC

Revision Schedule Date Description

**Owner** 

Enter address here

STORIA PROJECT DELTA

Sections

| Project number | 19001      |
|----------------|------------|
| Date           | Issue Date |
| Drawn by       | Author     |
| Checked by     | Checker    |
|                |            |

A302 1/4" = 1'-0" Scale