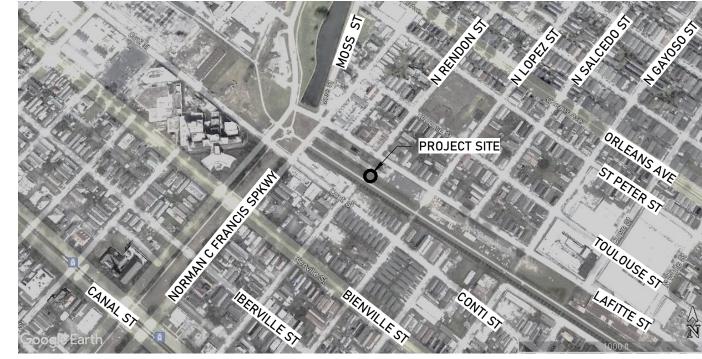

#### Project Descripion

Delta is a conversation about land and people, and how the interactions between the two have shaped each other over time. Situated near the intersection of Bayou St. John and the Lafitte Greenway, the project sits at an historically vital fulcrum between land, water, and people. This project endeavors to talk about land within the context of Indigenous land use and knowledge, as well as throughout the history of the city of New Orleans. We are partnering on this project with the Friends of the Lafitte Greenway, who coordinates programming along the length of the Greenway. We would like the space to be both a literal bridge to the Clarity Park Project, but also a place to pause and consider where we have come from, where we are, and where we could go from here.