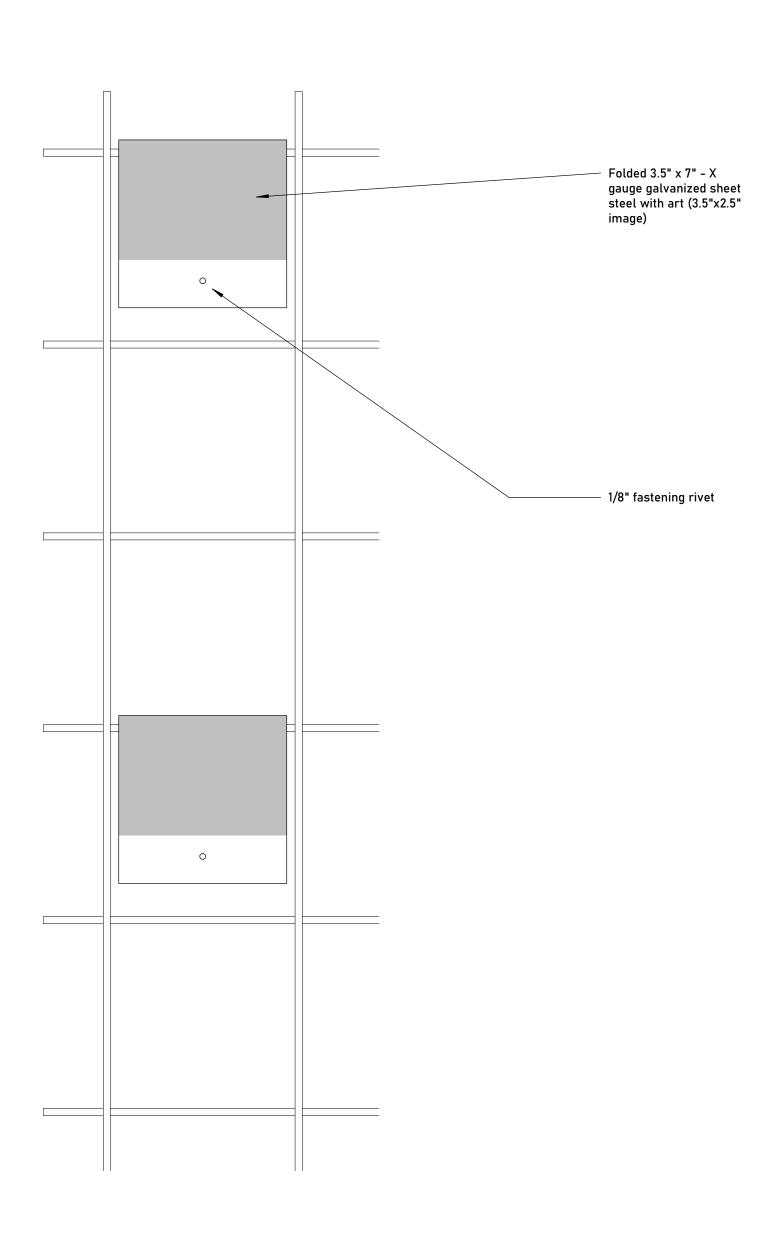

Cladding Elevation

Project number 19001

Date Issue Date

Drawn by Author

Checked by Checker

A202
Scale 6" = 1'-0"

2 Section - Transverse 1/4" = 1'-0"

Section - Longitudinal
1/4" = 1'-0"