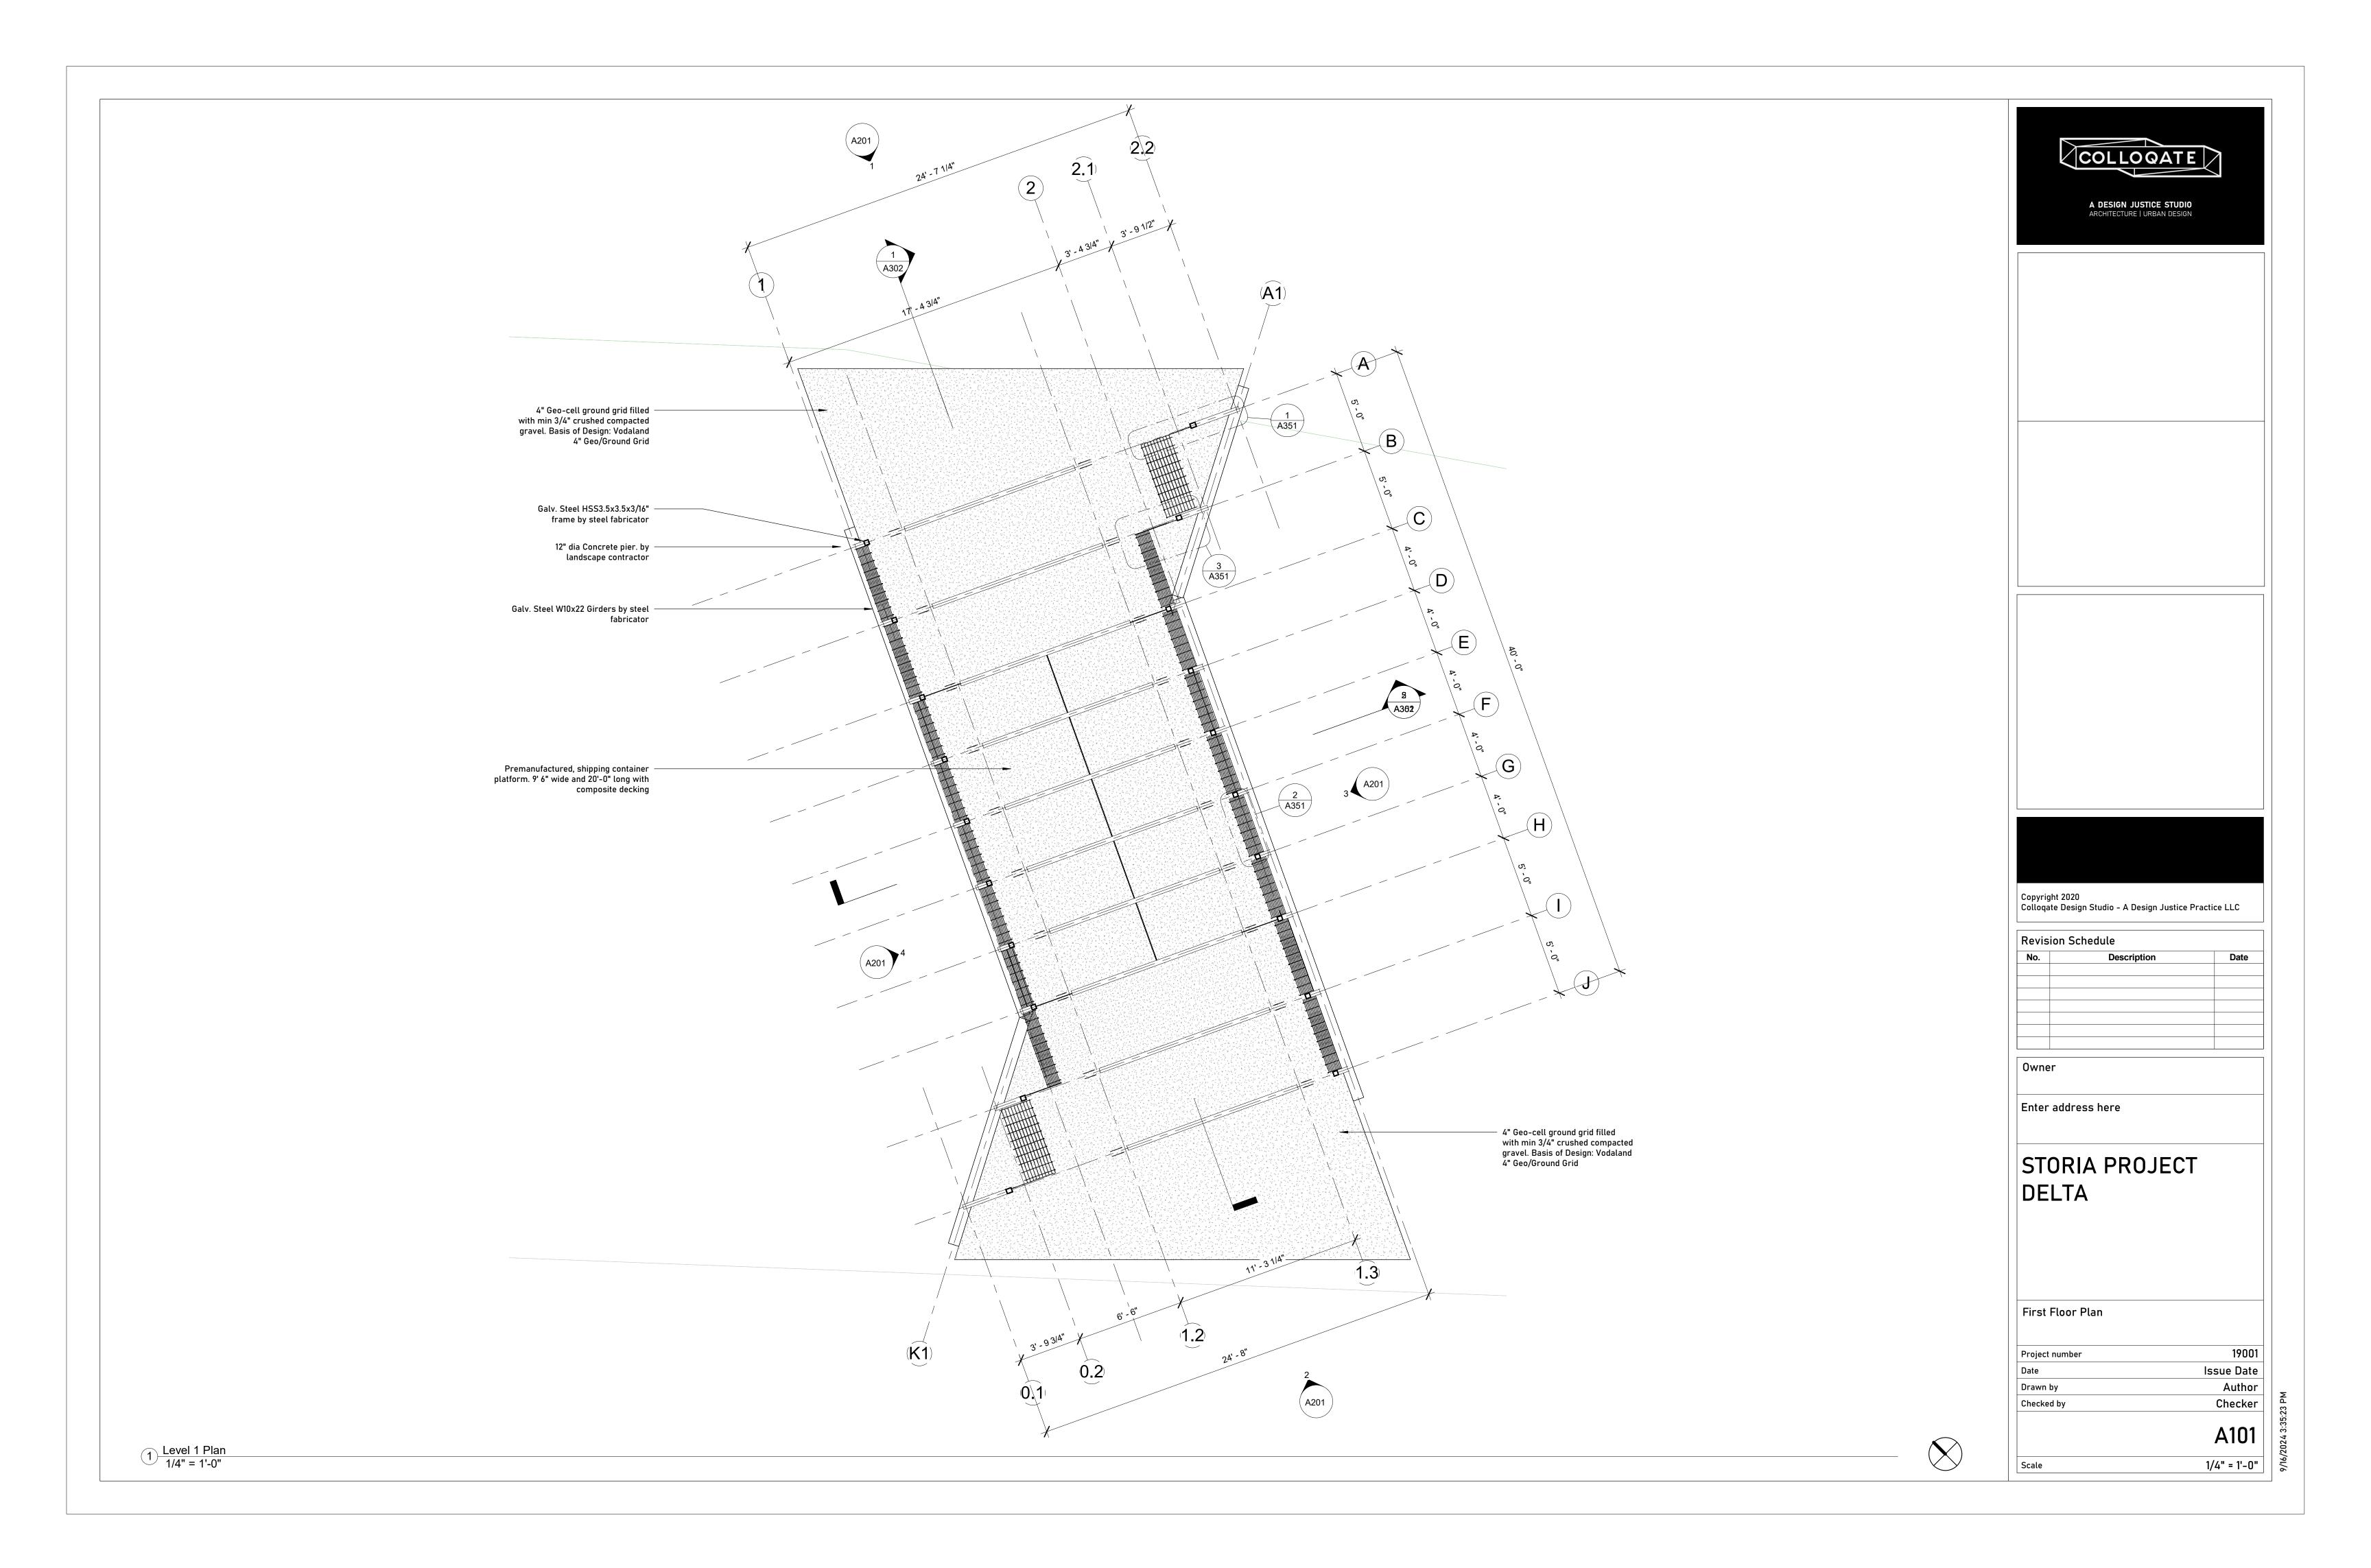

#### Project Descripion

Delta is a conversation about land and people, and how the interactions between the two have shaped each other over time. Situated near the intersection of Bayou St. John and the Lafitte Greenway, the project sits at an historically vital fulcrum between land, water, and people. This project endeavors to talk about land within the context of Indigenous land use and knowledge, as well as throughout the history of the city of New Orleans. We are partnering on this project with the Friends of the Lafitte Greenway, who coordinates programming along the length of the Greenway. We would like the space to be both a literal bridge to the Clarity Park Project, but also a place to pause and consider where we have come from, where we are, and where we could go from here.