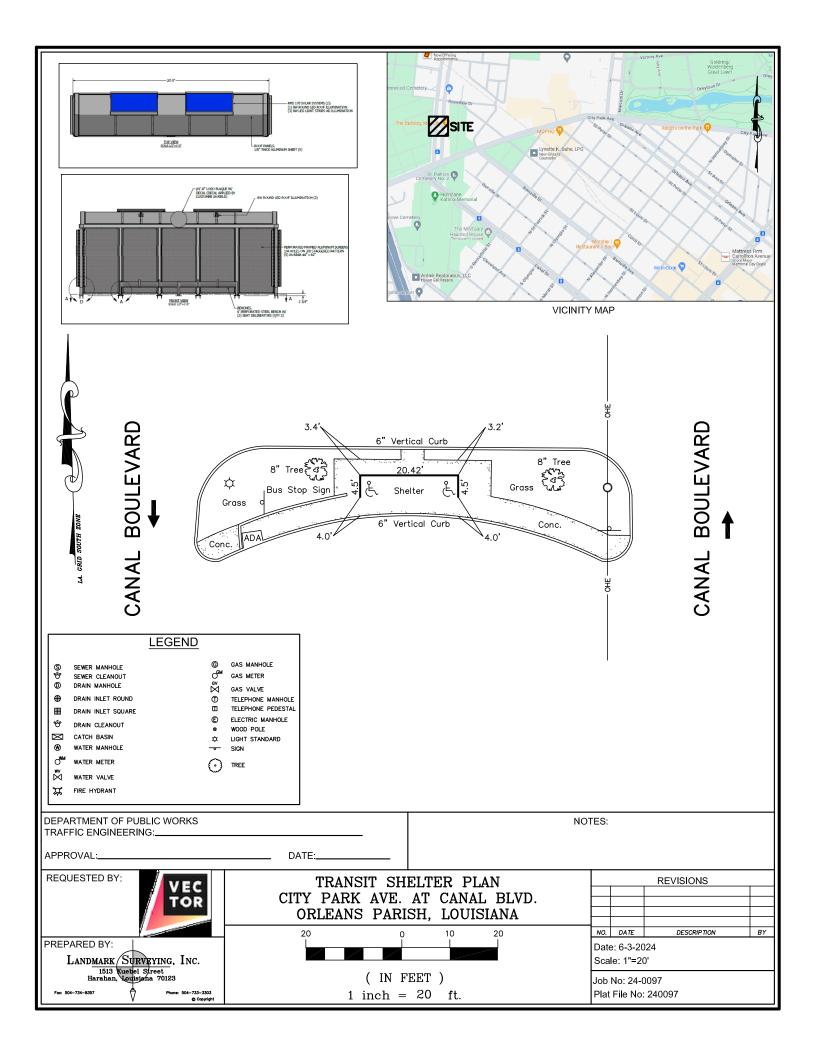

#### 1. SITE PLAN

North arrow, scale, and date of plan

Location, dimensions, and area of permeable open space Name, address of the professional who prepared the plan Legend of symbols, patterns, and abbreviations used The entire lot(s), including area and property lines dimensioned (including gross area of the site)
Curb cuts, interior streets, driveways, and parking and loading areas with dimensions and total area (sf)
Location and dimensions of buildings and structures, including total floor area and distance from property lines
Location of adjacent buildings

Location of refuse storage locations

Proposed right-of-way improvements including sidewalks and plantings, and pedestrian walkways

Fence location, height, and materials