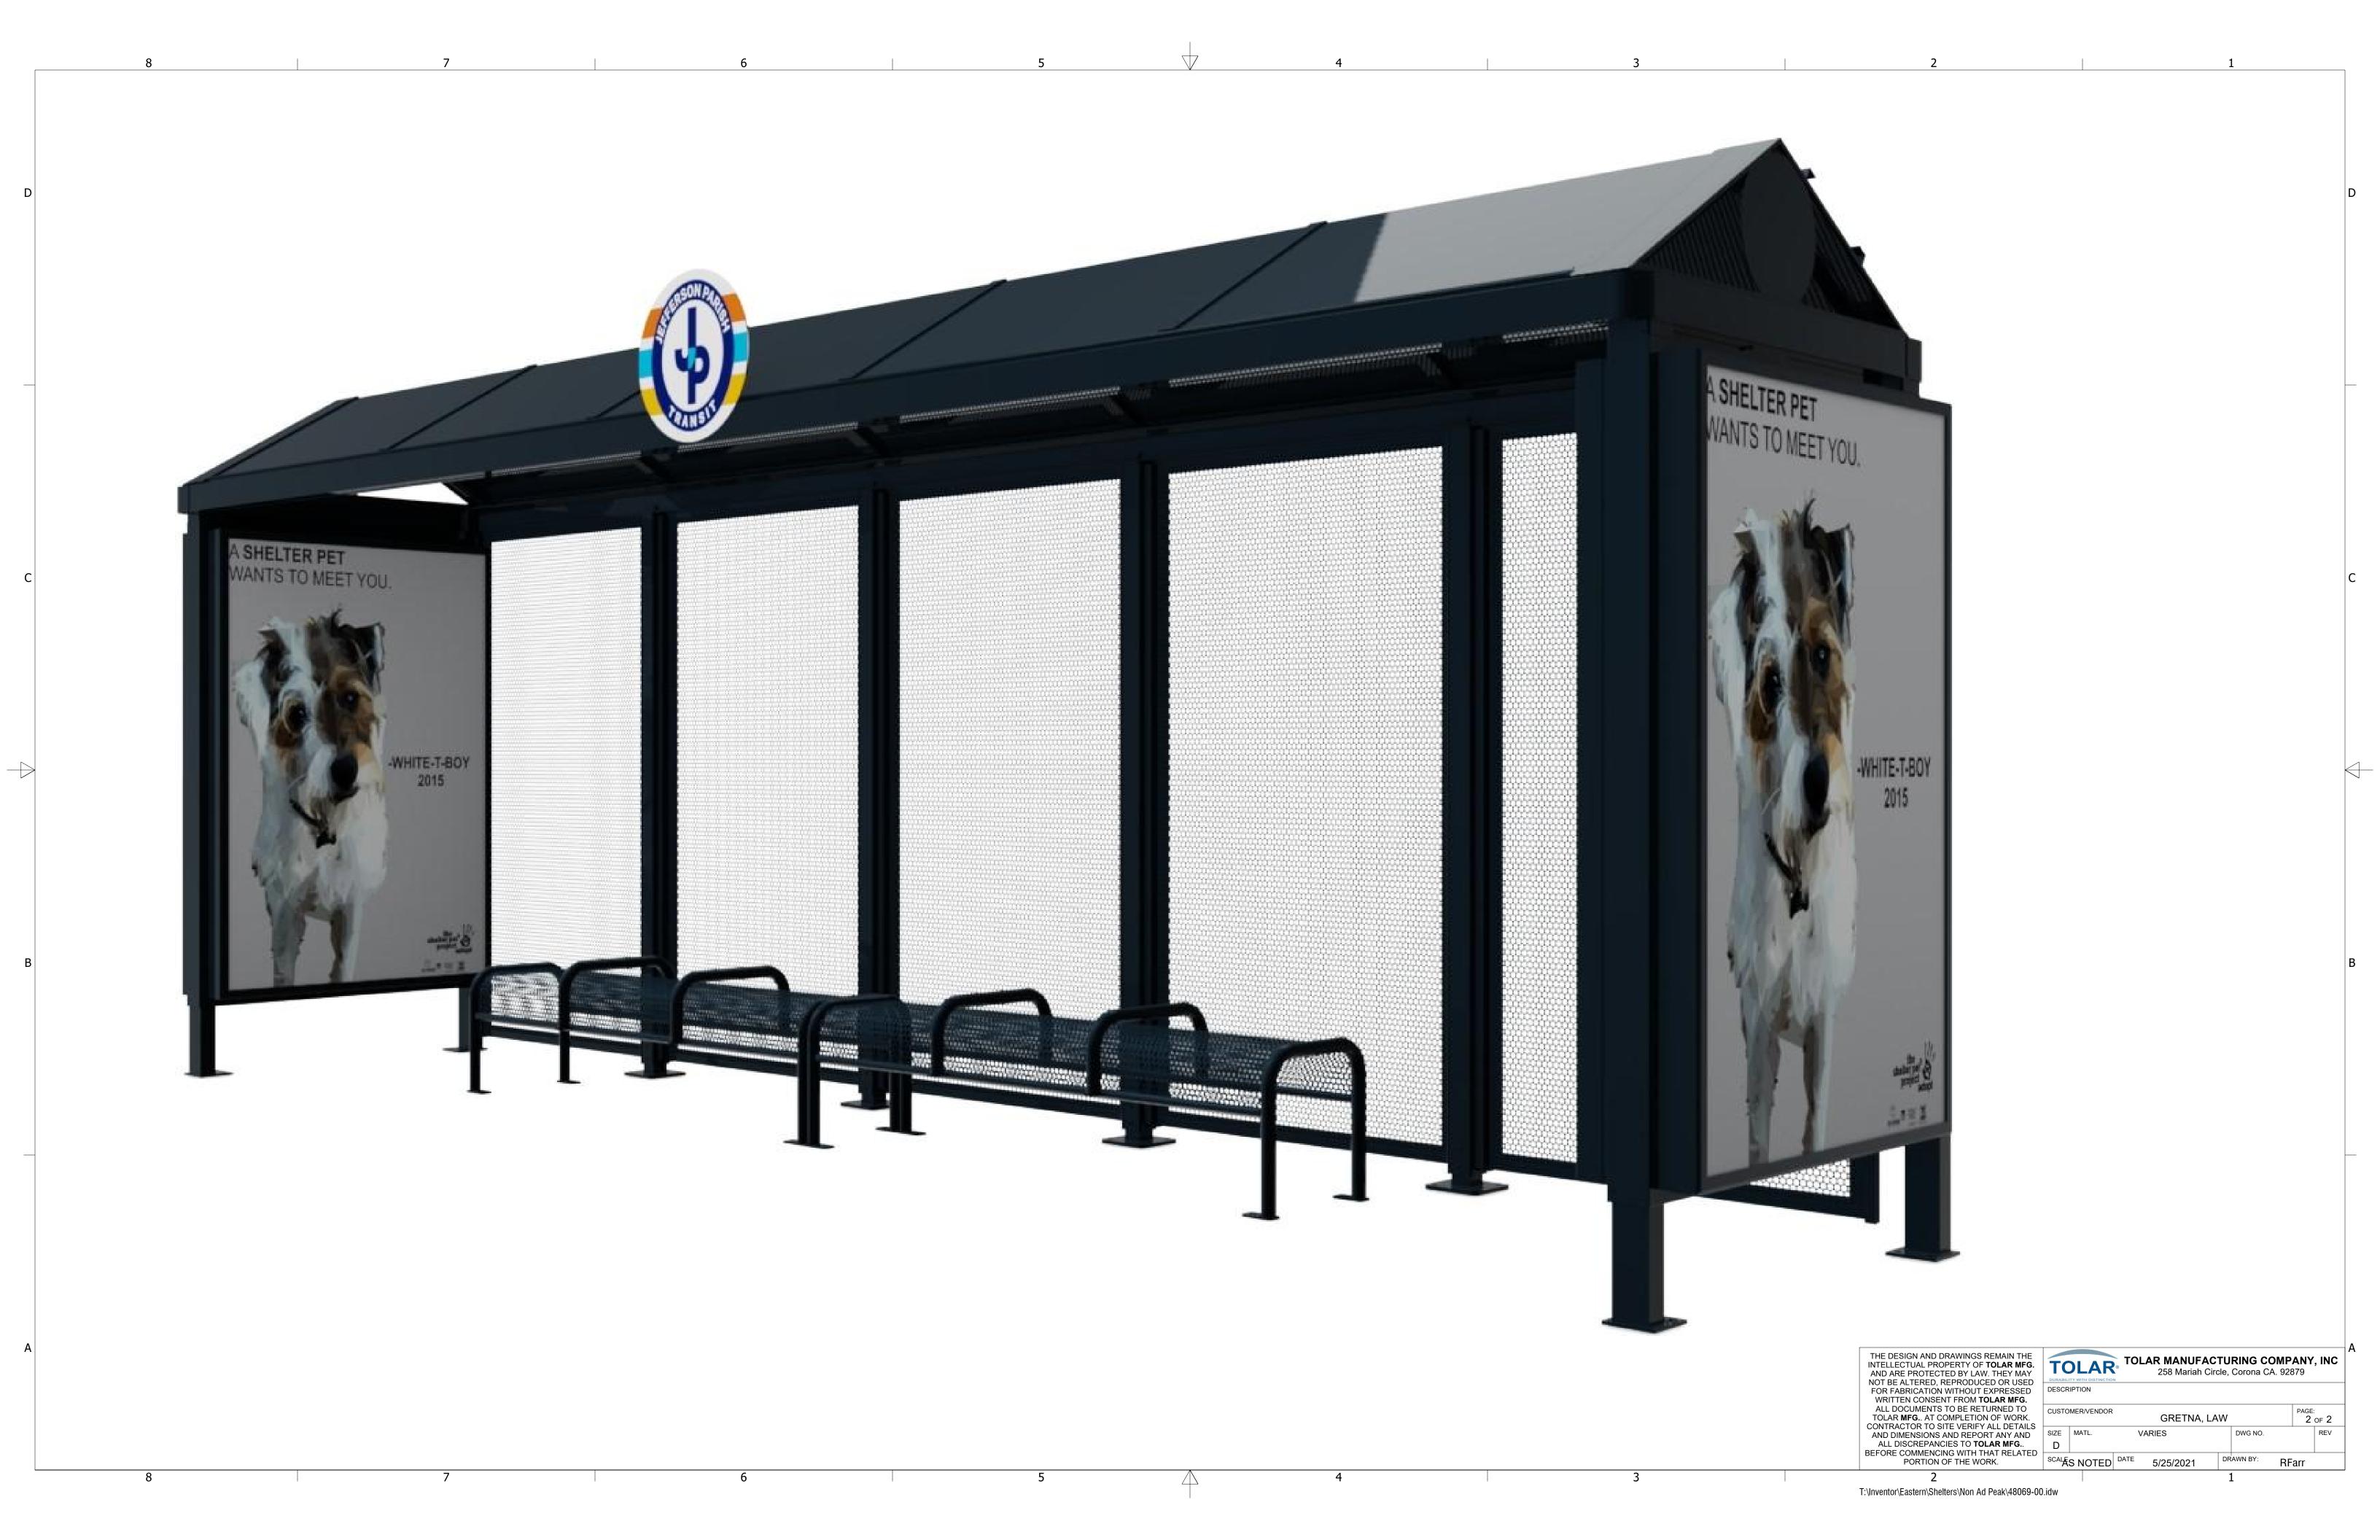

# 9. COLOR ELEVATIONS/RENDERING (DAC ONLY)

Color elevations and/or renderings are required for projects that trigger review by the Design Advisory Committee