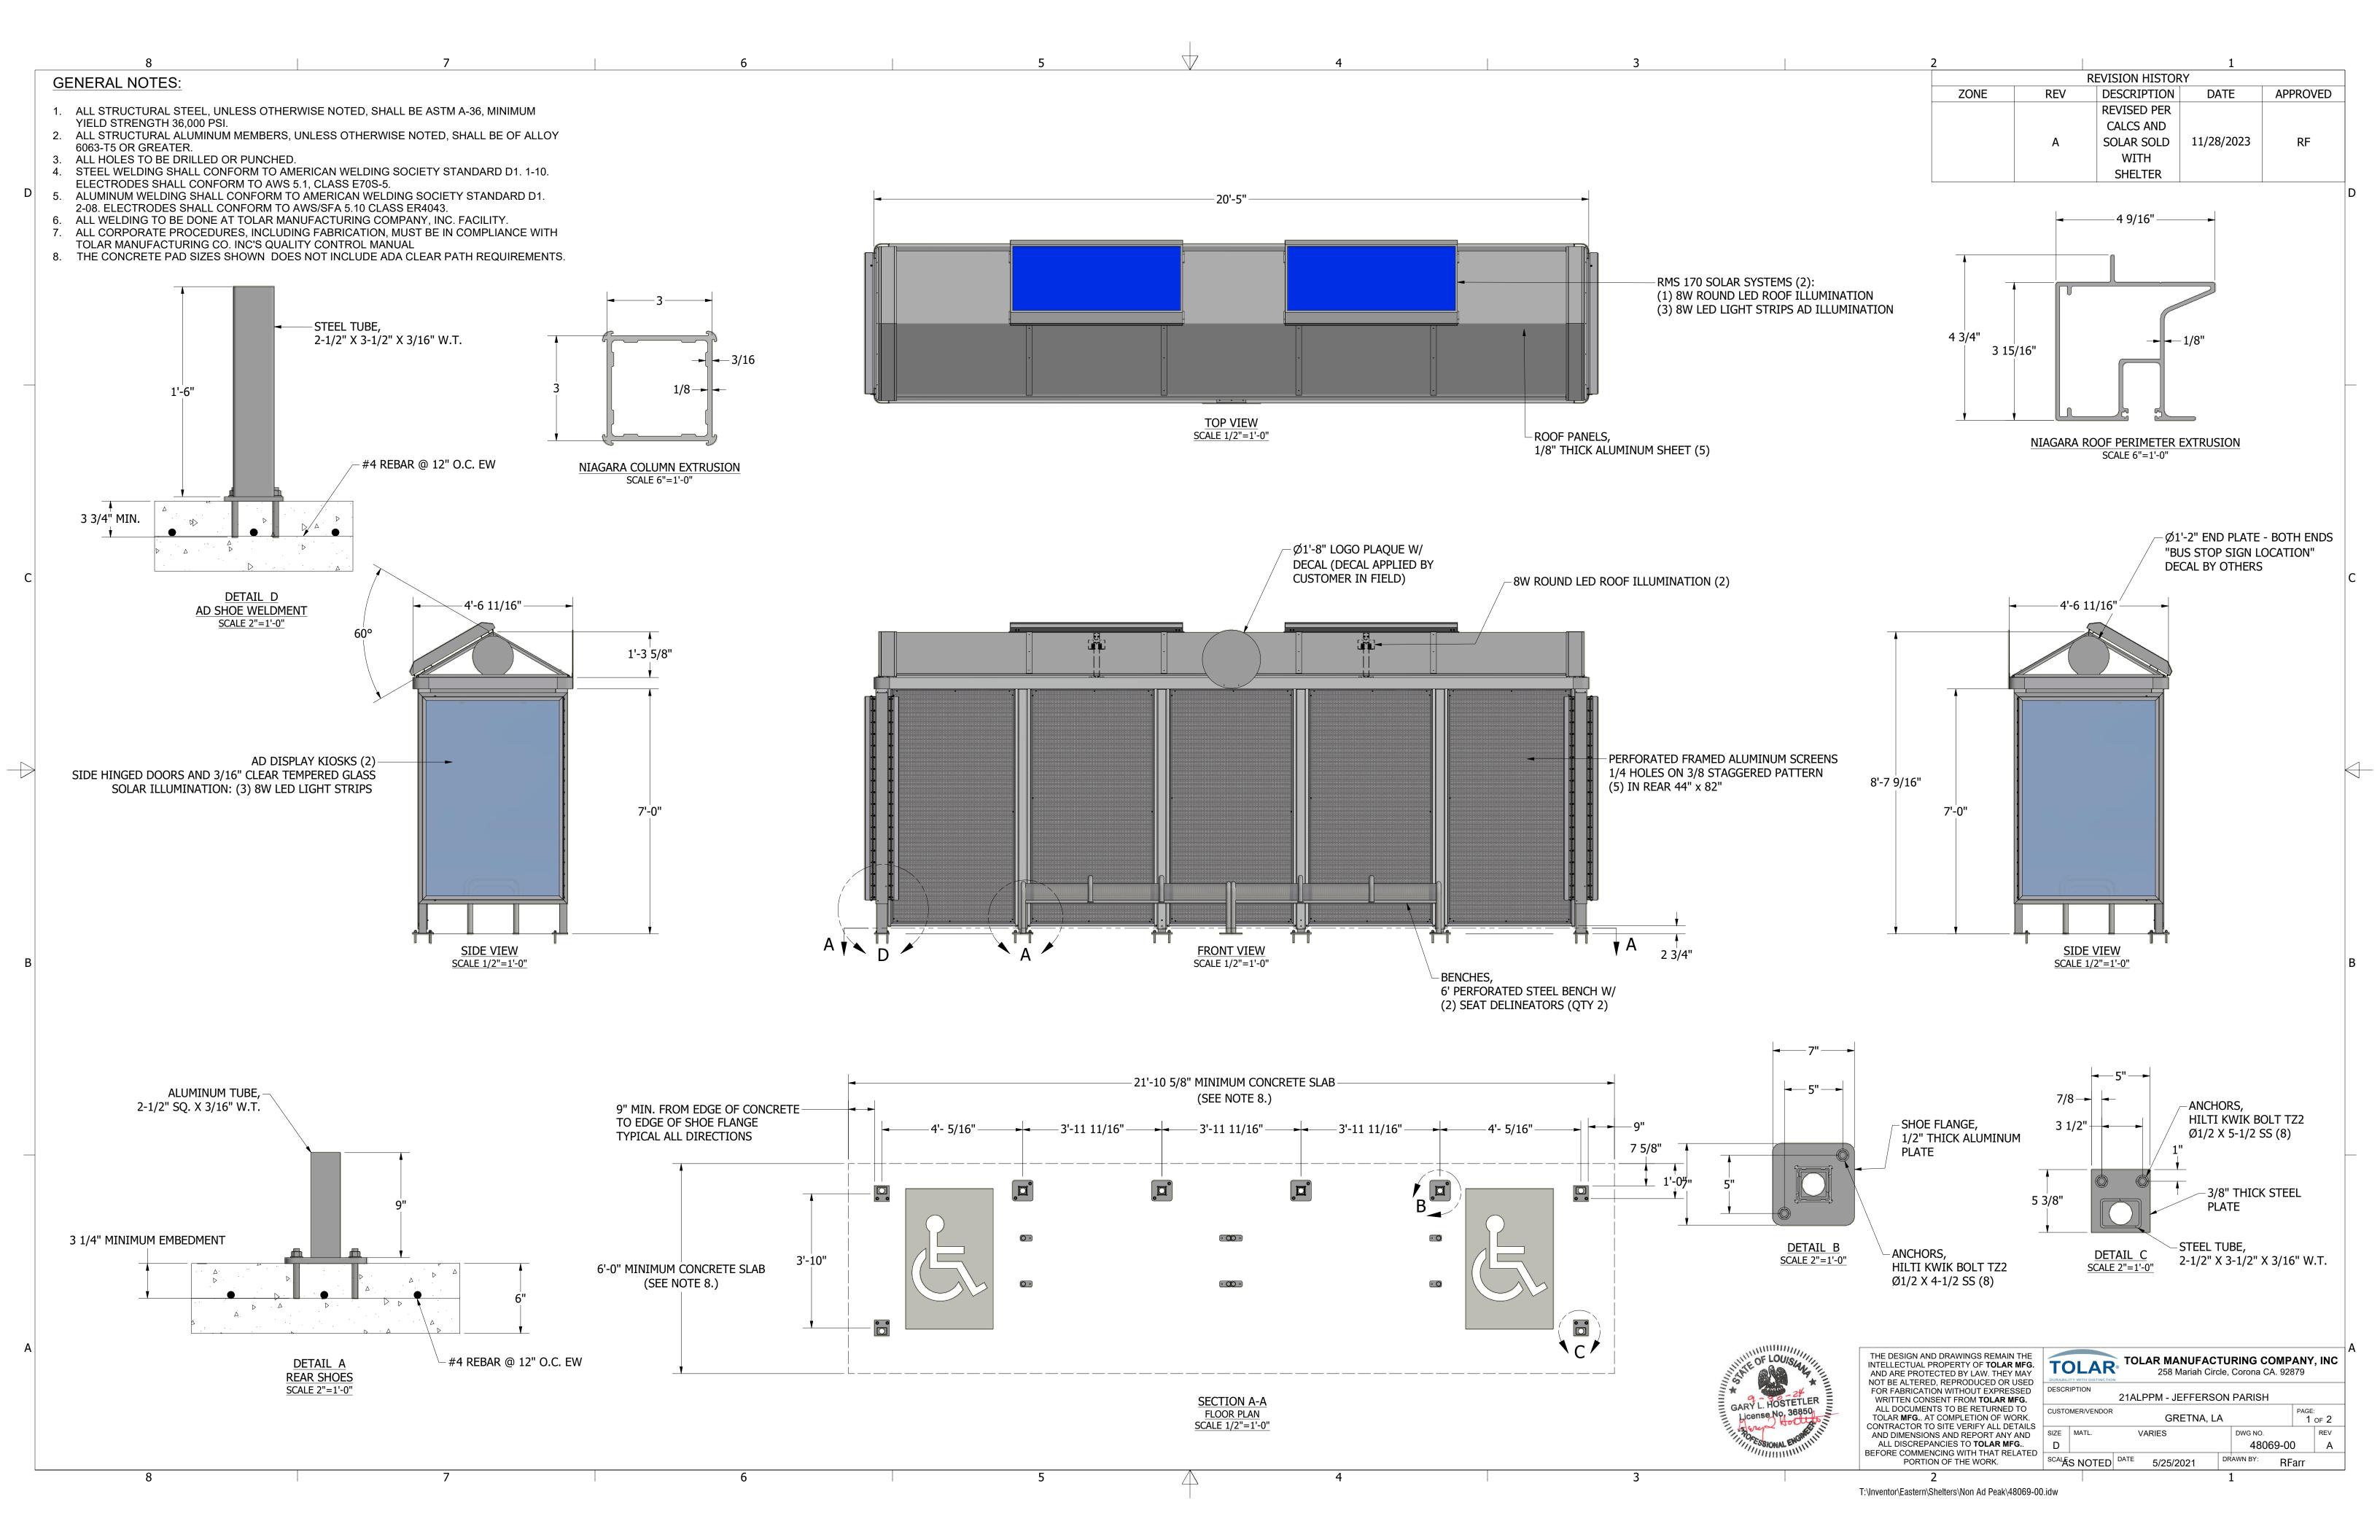

## 3. ARCHITECTURAL ELEVATIONS

Architectural elevations of each side of the proposed structure drawn to scale indicating height, ground floor ceiling, ground floor transparency, architectural elements, materials, colors, and textures proposed for any structures.

### 4. LIGHTING PLAN

Location of all exterior lighting, including those mounted on poles and walls

Types, style, height, and the number of fixtures Manufacturer's illustrations and specifications of fixtures

## 5. SIGNAGE PLAN

Proposed Signage with overall height, width, and materials Building Elevation (including building width and height) Site plan showing the location of all proposed detached sign(s) along with setback dimensions.