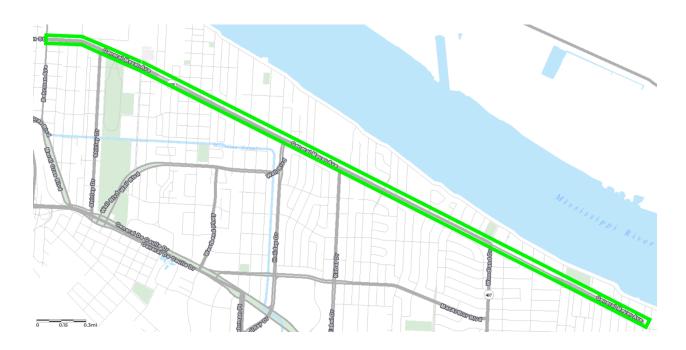

Phone: (504) 658-1033

E-Mail: winston.fiore@nola.gov

Location of the proposed name change, including total length of the street to be affected and bounding streets or other boundaries:

The entirety of General Meyer Avenue, as depicted in the following map. The total length of street subject to the change is approximately four miles: