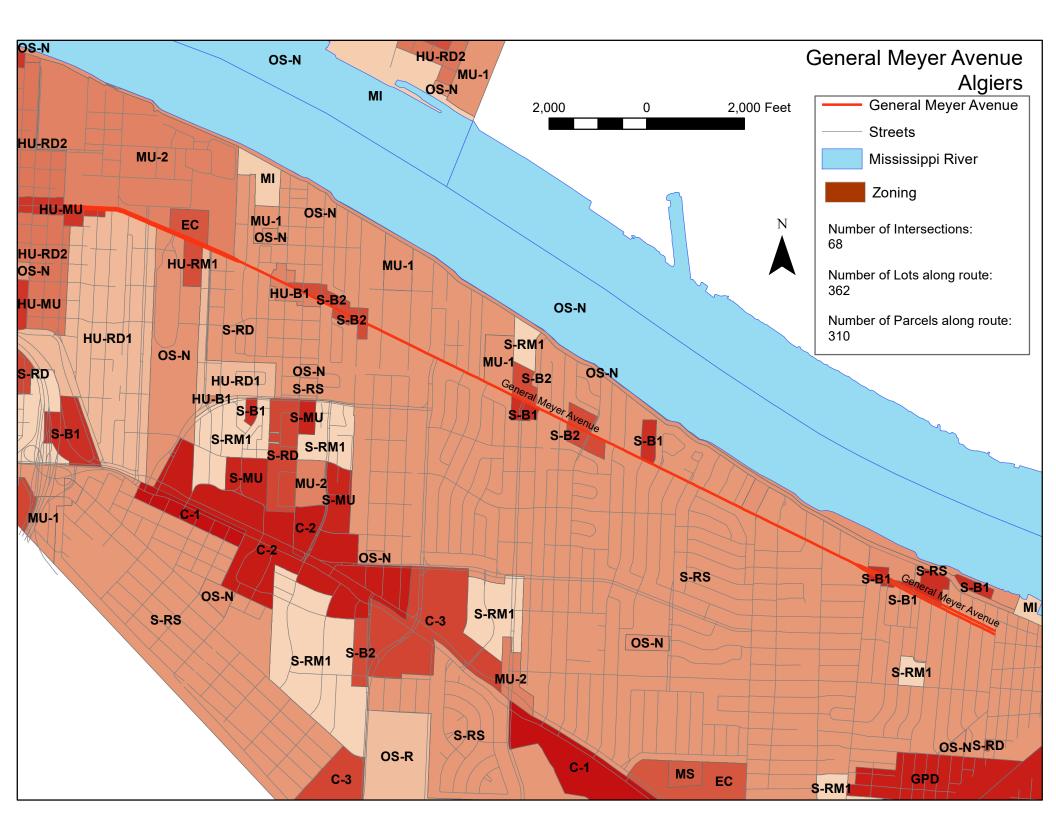

Total number of lots affected by proposal:

According to the City's "Property Viewer," approximately 362 lots of record abut General Meyer Avenue.

Total number of residential, commercial, and industrial uses affected by proposal:

According to the City's "Property Viewer," General Meyer Avenue is zoned HU-MU, MU-2, HU-RD1, OS-N, EC, HU-RM1, S-RD, MU-1, HU-B1, S-B2, S-B1, and S-RS.

Statement of cost:

\$10,365.99

Funding of cost:

Department of Public Works (DPW)