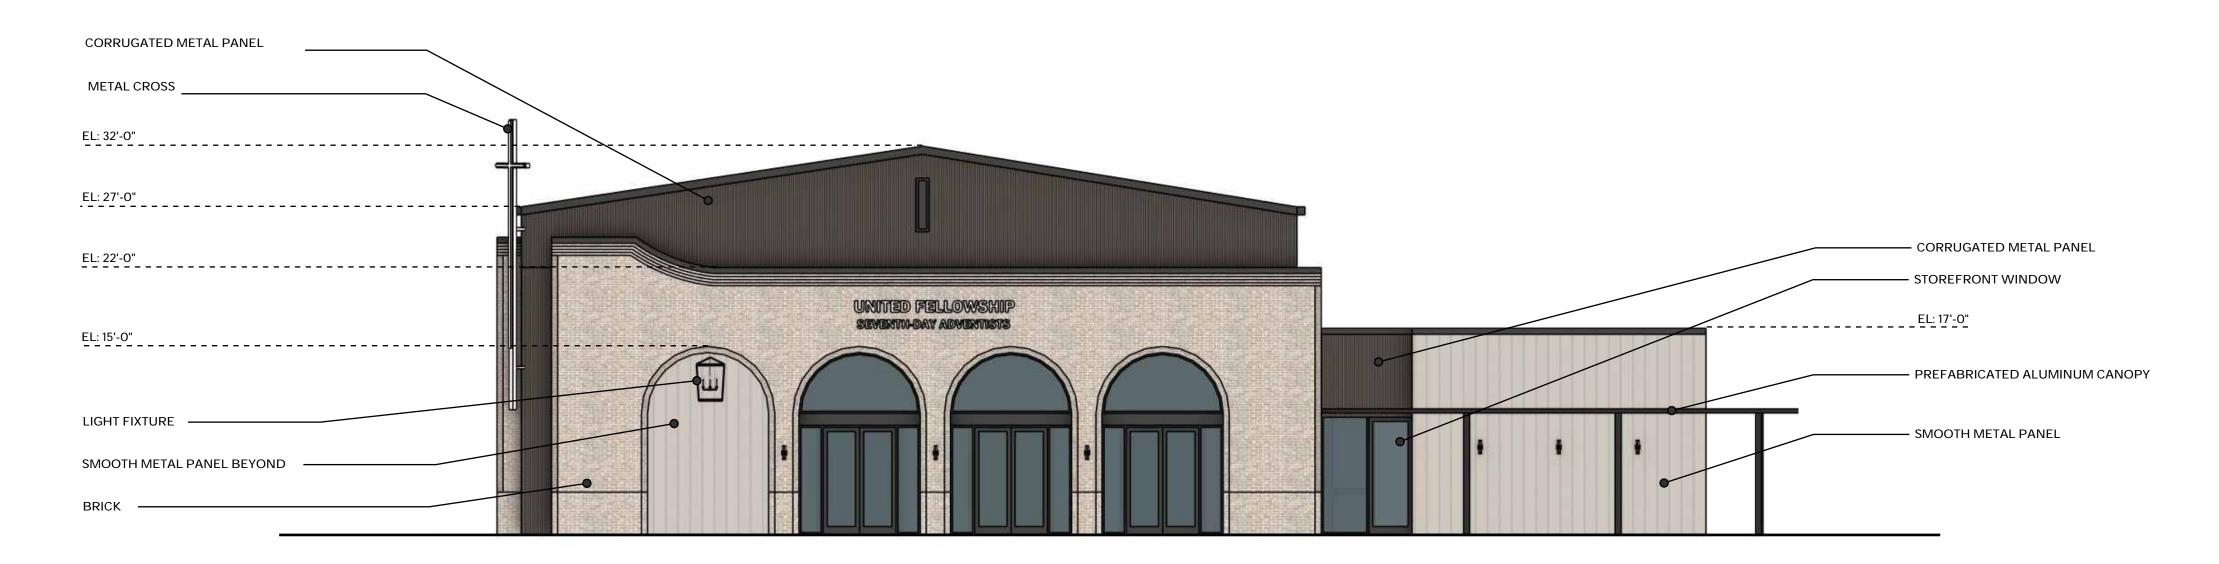

Each building is constructed as a pre-engineered metal structure, with prominent elevations featuring masonry, arches, and expansive windows juxtaposed against metal panels. This interplay creates a striking, modern interpretation of traditional forms.

The Influence Center: Positioned prominently along the street, this building embodies openness with a loggia-inspired façade and three large windows that offer glimpses into the community work happening within.

### SERVICE RD (SIDE)

**BUILDING A - COURTYARD ELEVATION** 

**BUILDING A - BULLARD AVE ELEVATION** 

01.24003.00 | New Orleans, La | 01.20.25

**BUILDING B - BULLARD AVE ELEVATION** 

**BUILDING B - COURTYARD ELEVATION** 