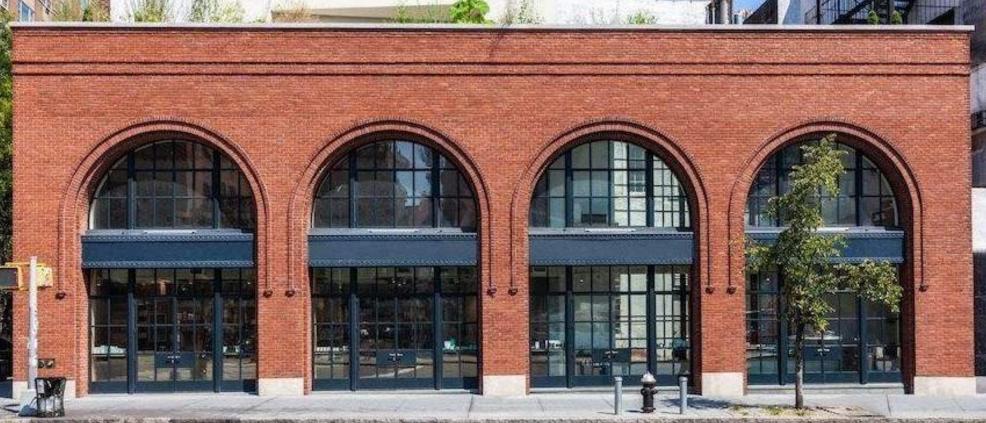

### **Architectural Design Narrative**

The architectural design balances cost considerations with the aspiration to create a timeless, memorable campus. Classical proportions and religious motifs, such as gable roofs and arches, inform the design, while contemporary elements introduce a transitional aesthetic

Each building is constructed as a pre-engineered metal structure, with prominent elevations featuring masonry, arches, and expansive windows juxtaposed against metal panels. This interplay creates a striking, modern interpretation of traditional forms.

Sanctuary: Set slightly back and oriented to highlight the courtyard, the sanctuary is a visual centerpiece. Its welcoming entrance is marked by a grand archway and cross at the corner, while large arched openings on the courtyard façade invite the community into the sacred space.