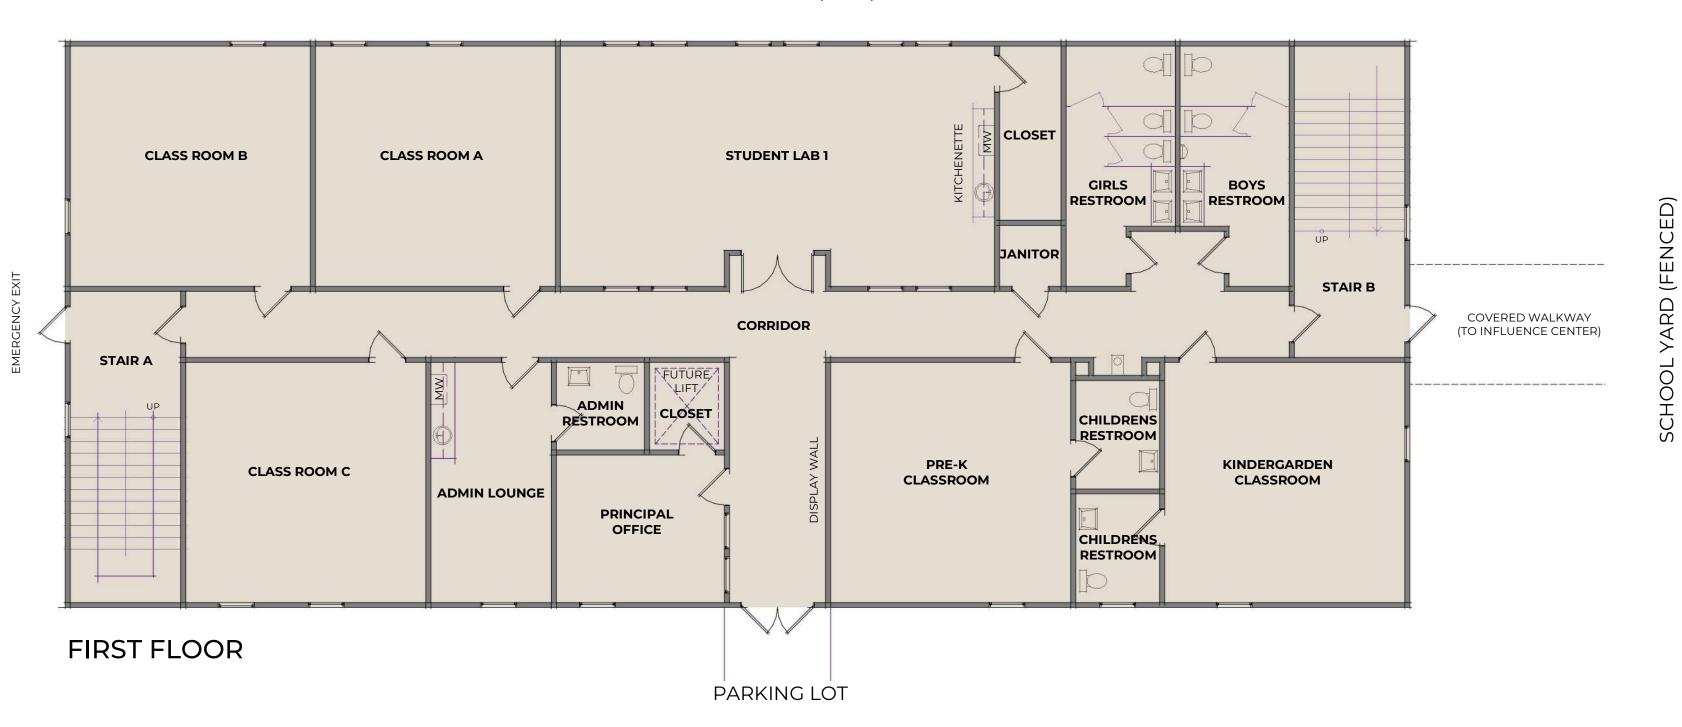

### **BUILDING C - AREA TABULATIONS**

| ROOM NAME              | AREA (SF  |
|------------------------|-----------|
| STUDENT LAB 1          | 696.83 SF |
| STUDENT LAB 2          | 696.83 SF |
| CLASS ROOM A           | 400 SF    |
| CLASS ROOM B           | 400 SF    |
| CLASS ROOM C           | 400 SF    |
| CLASS ROOM D           | 400 SF    |
| CLASS ROOM E           | 400 SF    |
| CLASS ROOM F           | 400 SF    |
| CLASSROOM J            | 400 SF    |
| KINDERGARDEN CLASSROOM | 400 SF    |
| PRE-K CLASSROOM        | 400 SF    |
| CLASSROOM I            | 397.5 SF  |
| CLASS ROOM G           | 382.98 SF |
| CLASS ROOM H           | 365.63 SF |
| STAIR A                | 238.65 SF |
| STAIR B                | 238.65 SF |
| ADMIN LOUNGE           | 200.83 SF |
| PRINCIPAL OFFICE       | 172.08 SF |
| BOYS RESTROOM          | 161.25 SF |
| BOYS RESTROOM          | 161.25 SF |
| GIRLS RESTOOM          | 161.25 SF |
| GIRLS RESTROOM         | 161.25 SF |
| CLOSET                 | 74.31 SF  |
| CLOSET                 | 74.31 SF  |
| CHILDRENS RESTROOM     | 63.29 SF  |
| CHILDRENS RESTROOM     | 63.29 SF  |
| ADMIN RESTROOM         | 53.47 SF  |
| CLOSET                 | 45.57 SF  |
| JANITOR                | 26.05 SF  |
| JANITOR                | 26.05 SF  |
|                        |           |

TOTAL BUILDING AREA 10,600 GROSS SF (LEVEL 1 & 2)