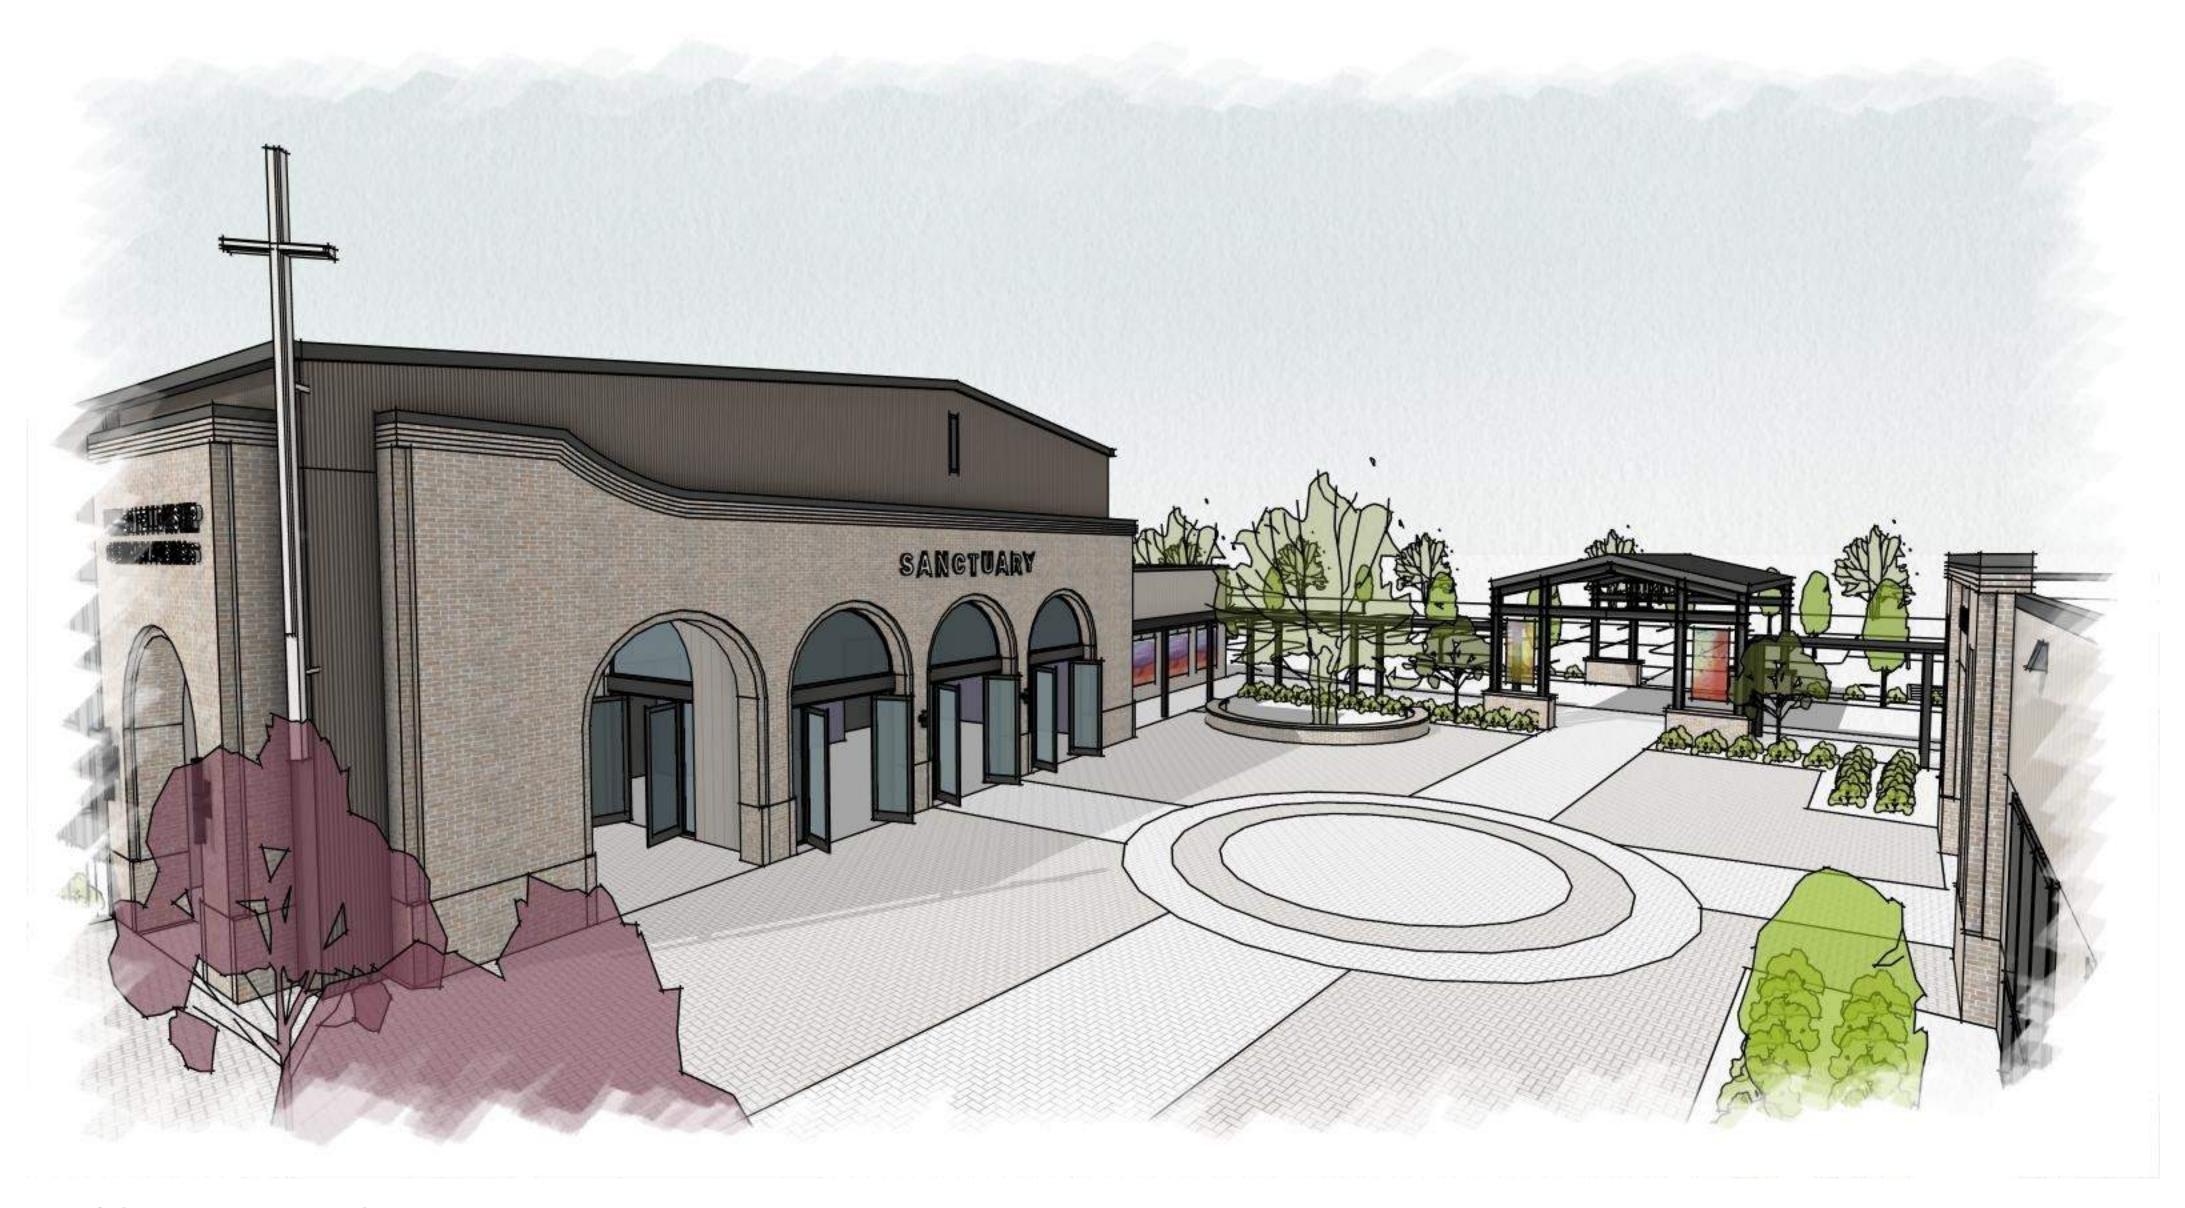

## **Site Design Narrative**

The design prioritizes creating a welcoming and functional campus that supports the church's outreach and advocacy initiatives. A central courtyard serves as the campus's heart, fostering community interaction and connecting the sanctuary and the influence center. This courtyard is designed as a prominent axis, providing a focal point from both the street and the private parking area at the rear. It will serve as a venue for community and fellowship events.

Sanctuary: Set slightly back and oriented to highlight the courtyard, the sanctuary is a visual centerpiece. Its welcoming entrance is marked by a grand archway and cross at the corner, while large arched openings on the courtyard façade invite the community into the sacred space.