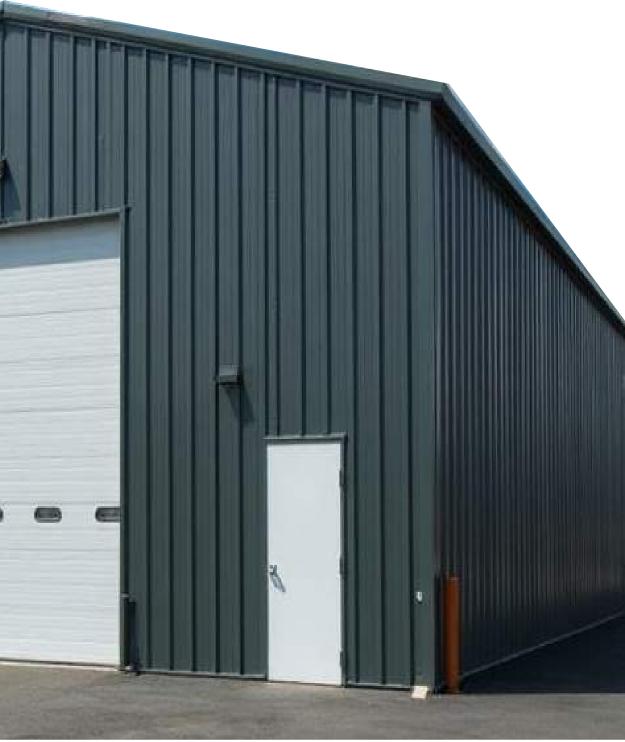

Each building is constructed as a pre-engineered metal structure, with prominent elevations featuring masonry, arches, and expansive windows juxtaposed against metal panels. This interplay creates a striking, modern interpretation of traditional forms.

METAL BUILDING PROFILE EXAMPLE

PAINTED BRICK

LIGHT METAL PANEL

DARK CORRUGATED METAL PANEL

THE CARROLTON MATERIAL PALETTE EXAMPLE

THE CARROLTON MATERIAL PALETTE EXAMPLE