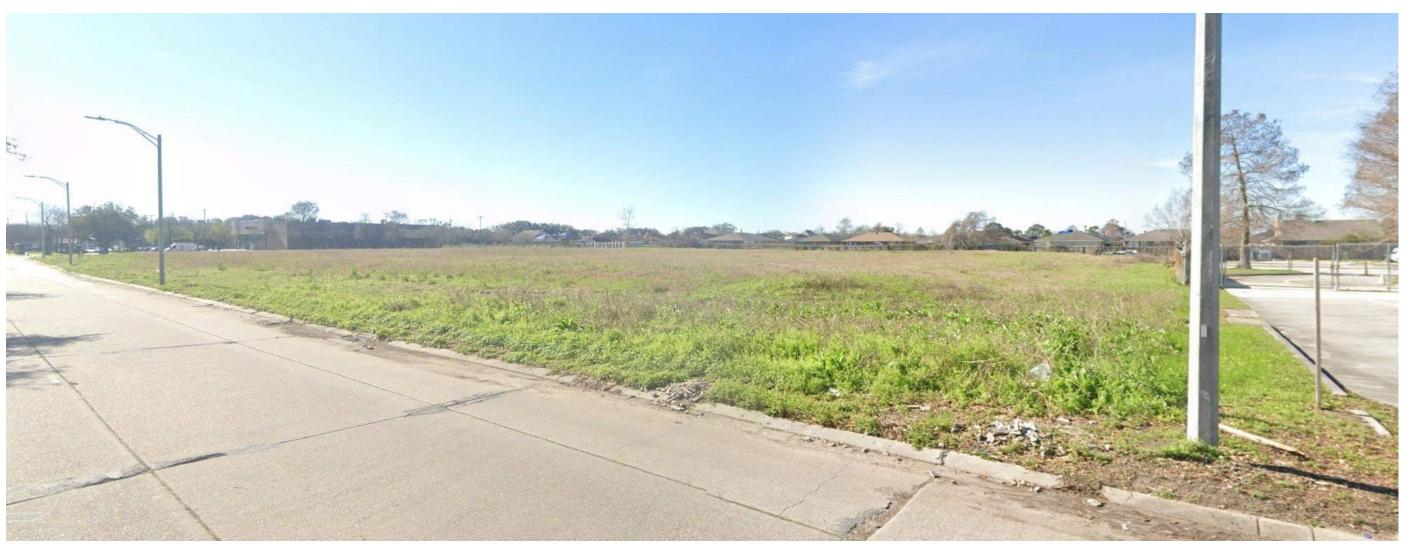

### **Project Site**

Located at 5750 Bullard Ave, the site is currently undeveloped and falls within the CT Corridor Transformation Design Overlay District, necessitating review by the Design Advisory Committee.

### **Site Context**

Bullard Avenue features a mix of partially developed areas, including low-density commercial strip malls and undeveloped lots. Existing commercial buildings are predominantly postmodern in style, incorporating materials such as brick, stucco, metal panels, and aluminum storefronts. The architectural forms are typically simple and rectangular, with flat or hipped roofs and awnings accenting the storefronts.

EXISTING SITE - 5750 BULLARD AVE

5800 BULLARD AVE

11297 LAKE FOREST BLVD

5931 BULLARD AVE

5701 BULLARD AVE

01.24003.00 | New Orleans, La | 01.20.25

©2024 BELFLOWER ARCHITECT LLC. ALL RIGHTS RESERVED

STORMWATER GARDEN