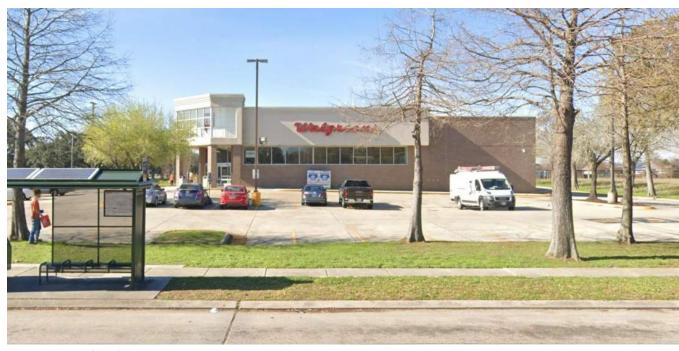

### **Site Context**

Bullard Avenue features a mix of partially developed areas, including low-density commercial strip malls and undeveloped lots. Existing commercial buildings are predominantly postmodern in style, incorporating materials such as brick, stucco, metal panels, and aluminum storefronts. The architectural forms are typically simple and rectangular, with flat or hipped roofs and awnings accenting the storefronts.

EXISTING SITE - 5750 BULLARD AVE

5800 BULLARD AVE

11297 LAKE FOREST BLVD

5931 BULLARD AVE

5701 BULLARD AVE

01.24003.00 | New Orleans, La | 01.20.25

©2024 BELFLOWER ARCHITECT LLC. ALL RIGHTS RESERVED

STORMWATER GARDEN