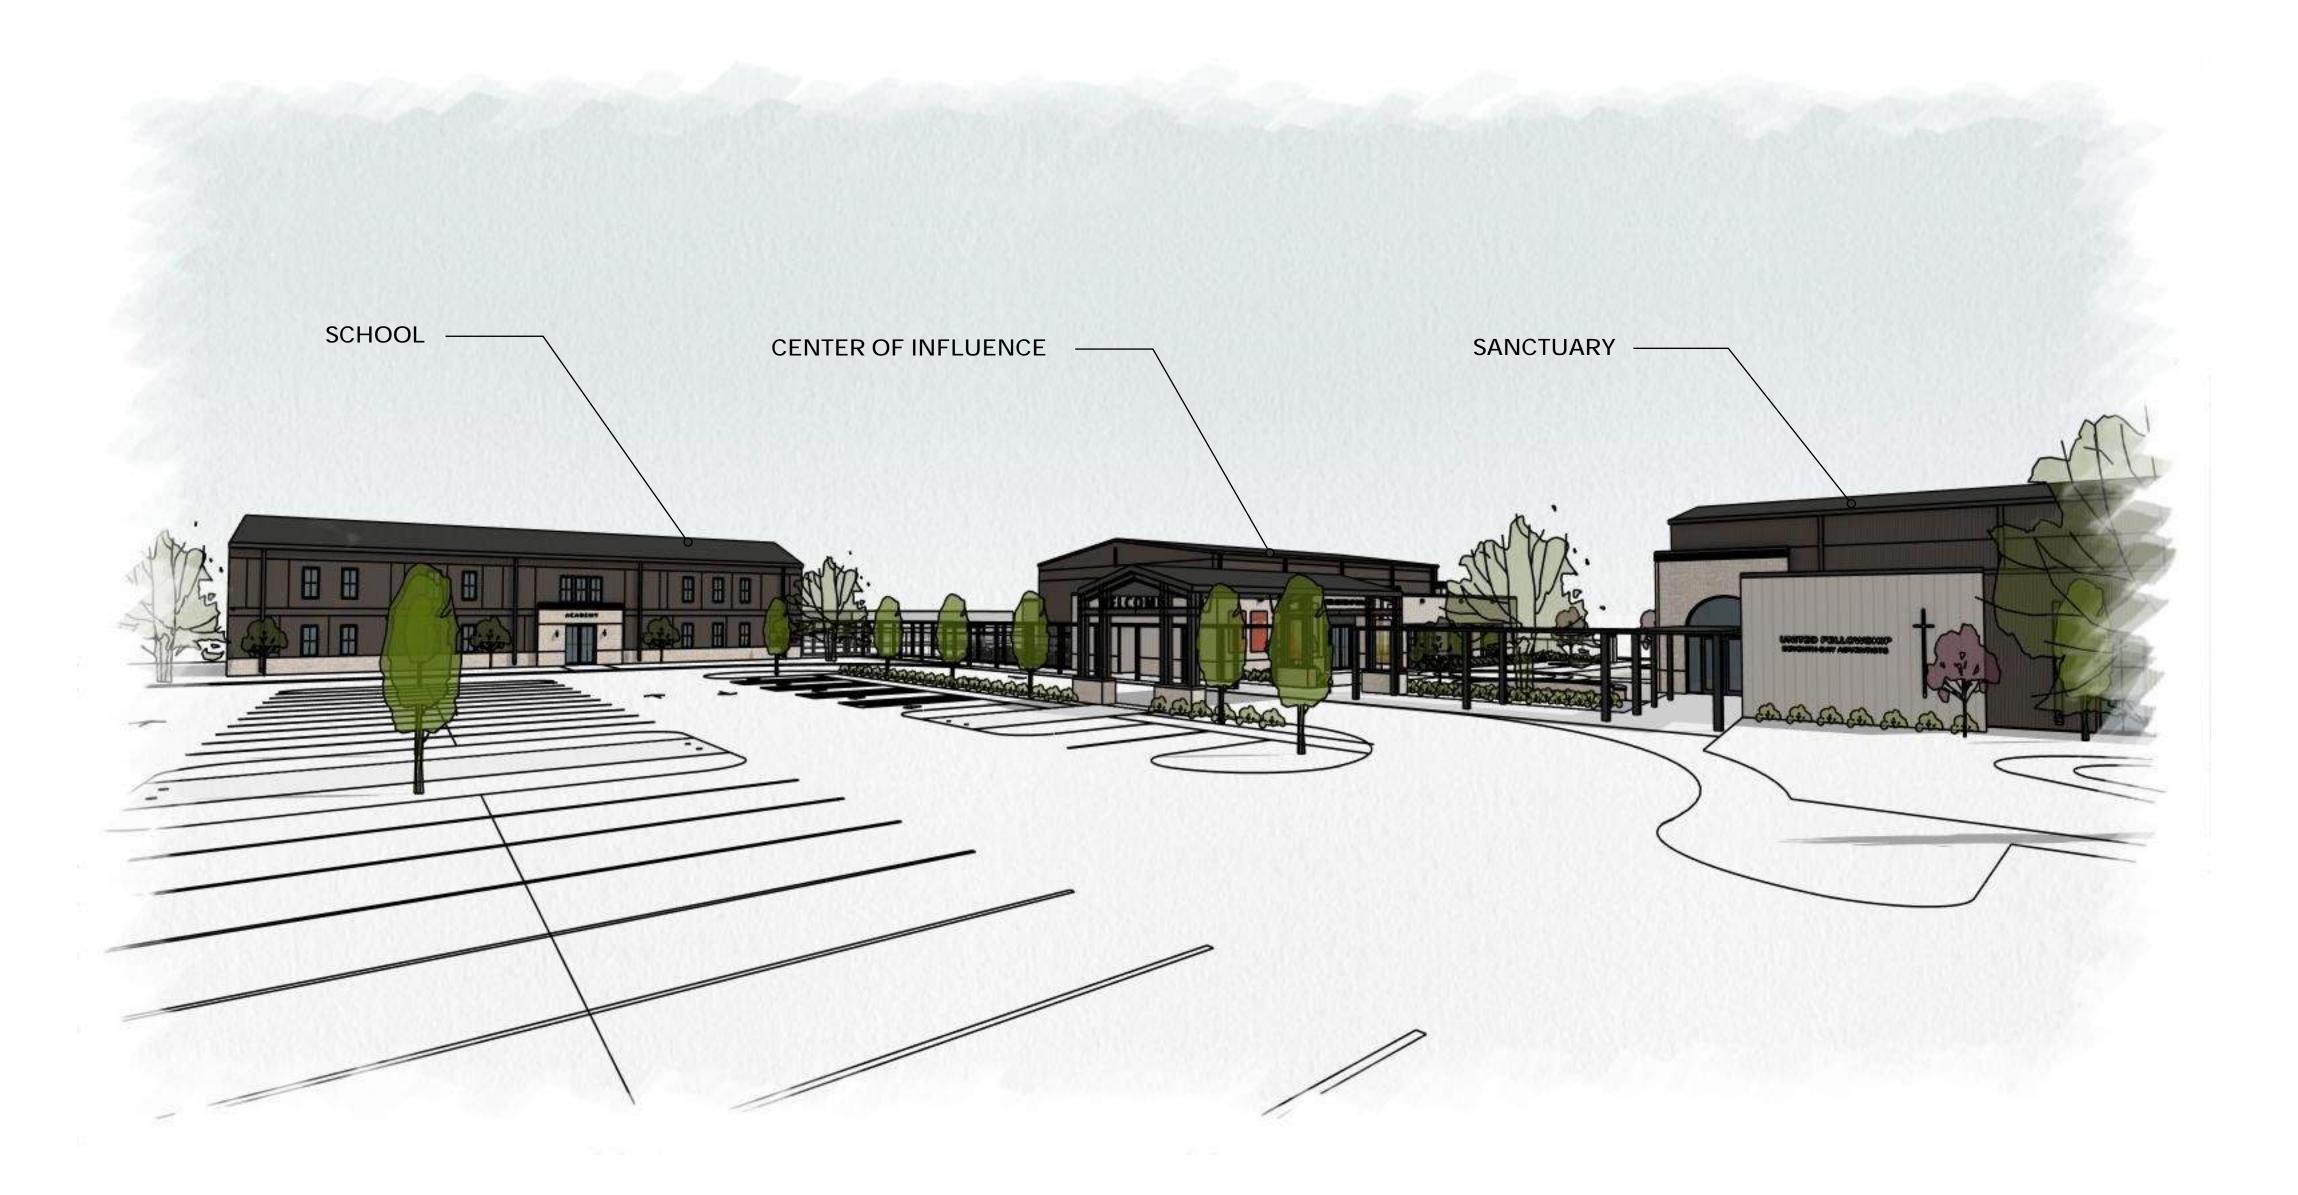

### **Project Vision**

The United Fellowship Seventh-day Adventist Church seeks to establish a new campus that serves as a spiritual, educational, and community hub. The campus will feature three distinct buildings: The Sanctuary, The Influence Center, and The School, collectively designed to anchor and enrich the surrounding community.

## **Site Design Narrative**

The design prioritizes creating a welcoming and functional campus that supports the church's outreach and advocacy initiatives. A central courtyard serves as the campus's heart, fostering community interaction and connecting the sanctuary and the influence center. This courtyard is designed as a prominent axis, providing a focal point from both the street and the private parking area at the rear. It will serve as a venue for community and fellowship events.

Key design elements include:

Building Placement: The sanctuary and the influence center are positioned along the maximum 25-foot setback line, concealing parking at the rear. A tree-lined drive guides visitors through the site, creating a seamless entry experience. The school building, set back from the street for enhanced security, anchors one end of the parking area while maintaining a distinct presence.

**School Building:** A straightforward yet modern interpretation of classical school proportions, the school offers a distinct but cohesive presence within the campus.

In summary, this thoughtful design embodies the church's mission to foster faith, education, and community engagement while integrating seamlessly into the existing urban context.