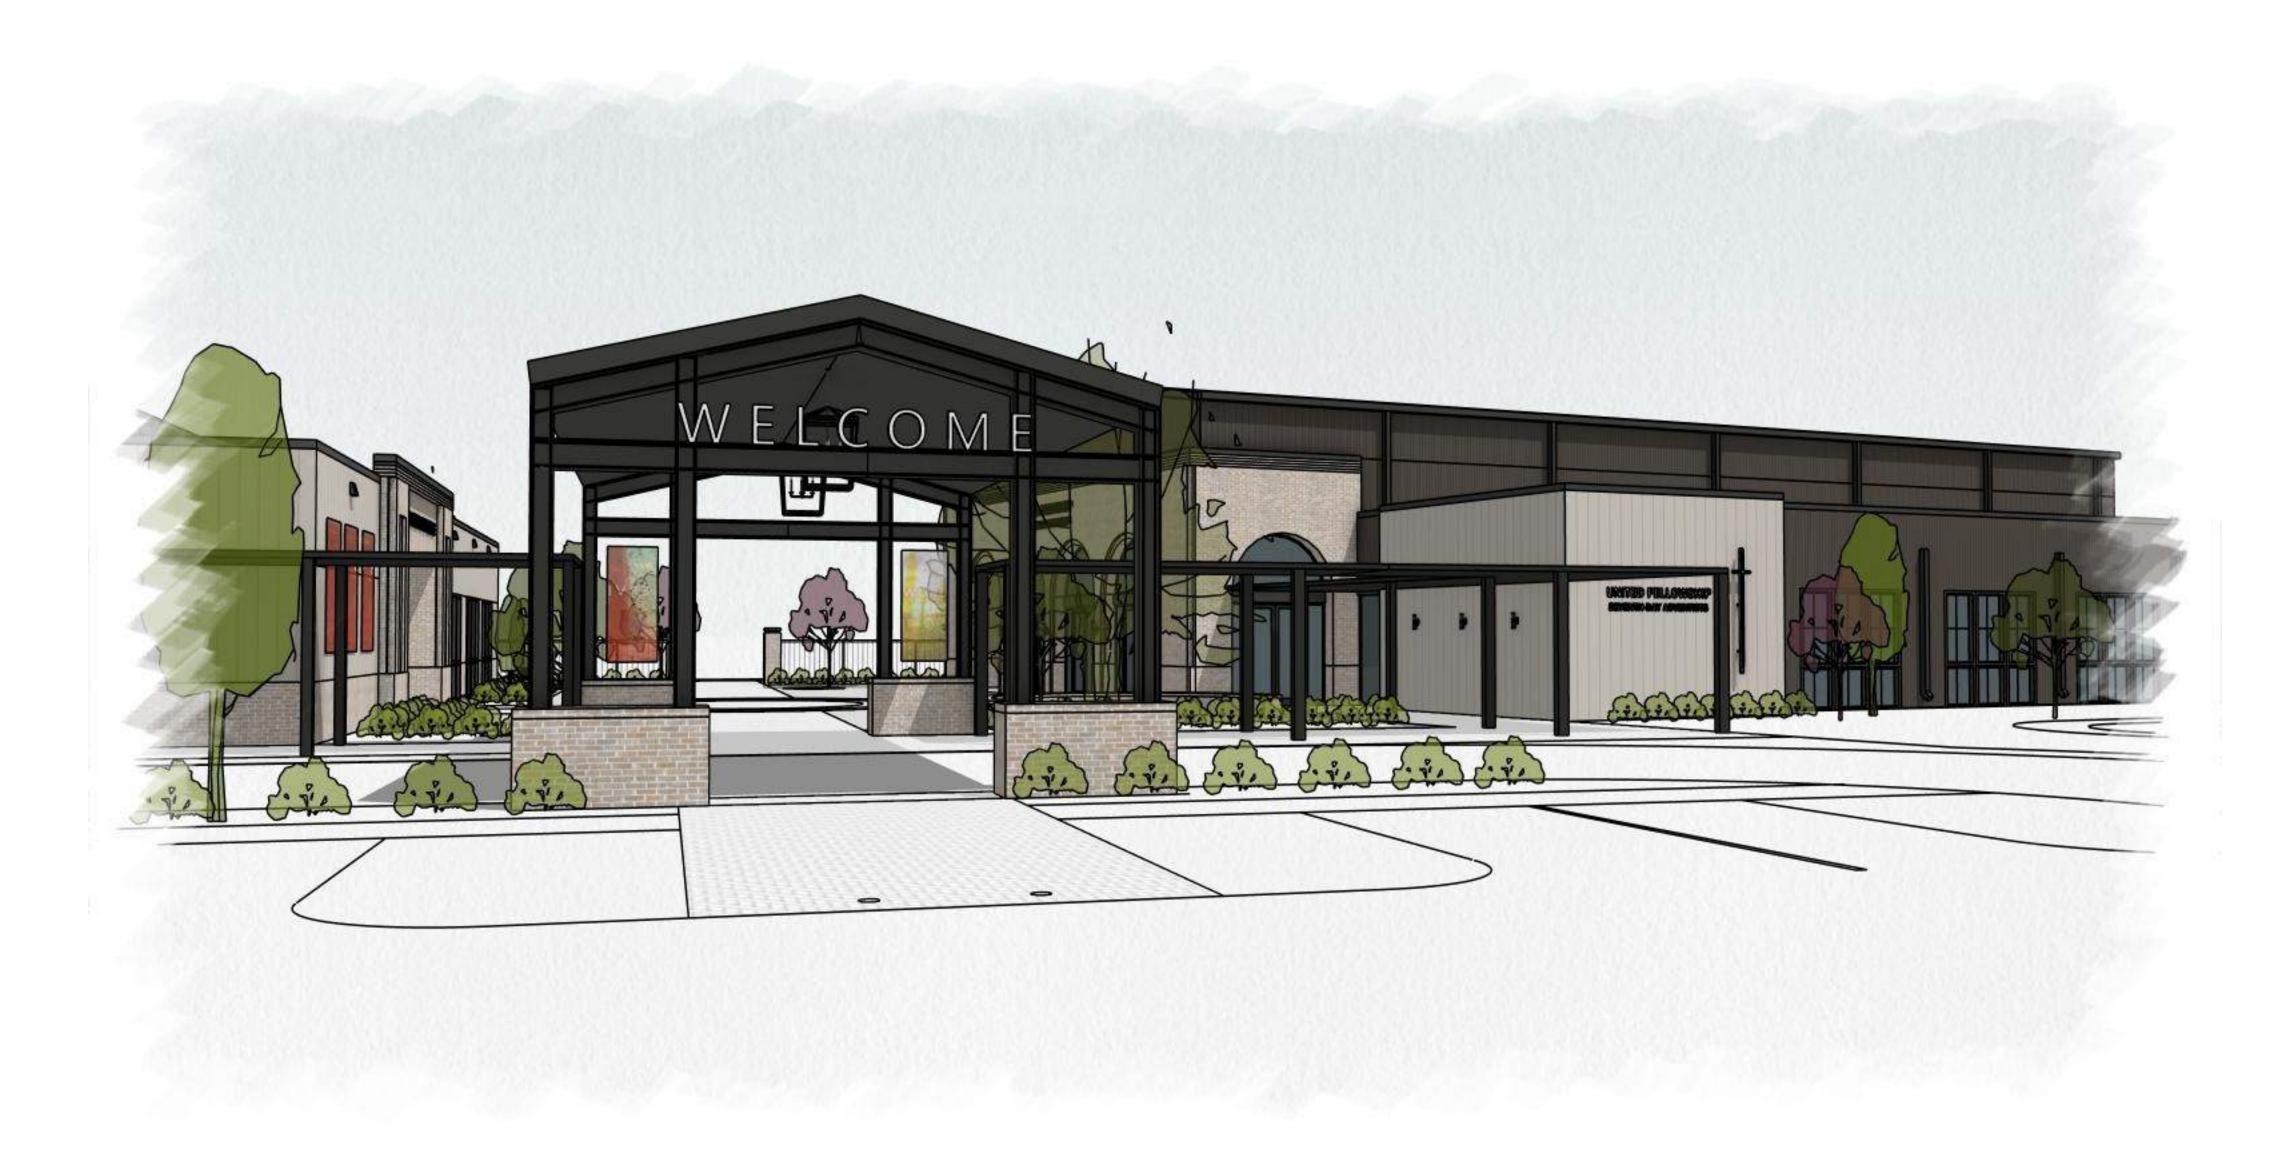

### **Project Vision**

The United Fellowship Seventh-day Adventist Church seeks to establish a new campus that serves as a spiritual, educational, and community hub. The campus will feature three distinct buildings: The Sanctuary, The Influence Center, and The School, collectively designed to anchor and enrich the surrounding community.

### **Architectural Design Narrative**

The architectural design balances cost considerations with the aspiration to create a timeless, memorable campus. Classical proportions and religious motifs, such as gable roofs and arches, inform the design, while contemporary elements introduce a transitional aesthetic

Each building is constructed as a pre-engineered metal structure, with prominent elevations featuring masonry, arches, and expansive windows juxtaposed against metal panels. This interplay creates a striking, modern interpretation of traditional forms.

The Influence Center: Positioned prominently along the street, this building embodies openness with a loggia-inspired façade and three large windows that offer glimpses into the community work happening within.

Sanctuary: Set slightly back and oriented to highlight the courtyard, the sanctuary is a visual centerpiece. Its welcoming entrance is marked by a grand archway and cross at the corner, while large arched openings on the courtyard façade invite the community into the sacred space.