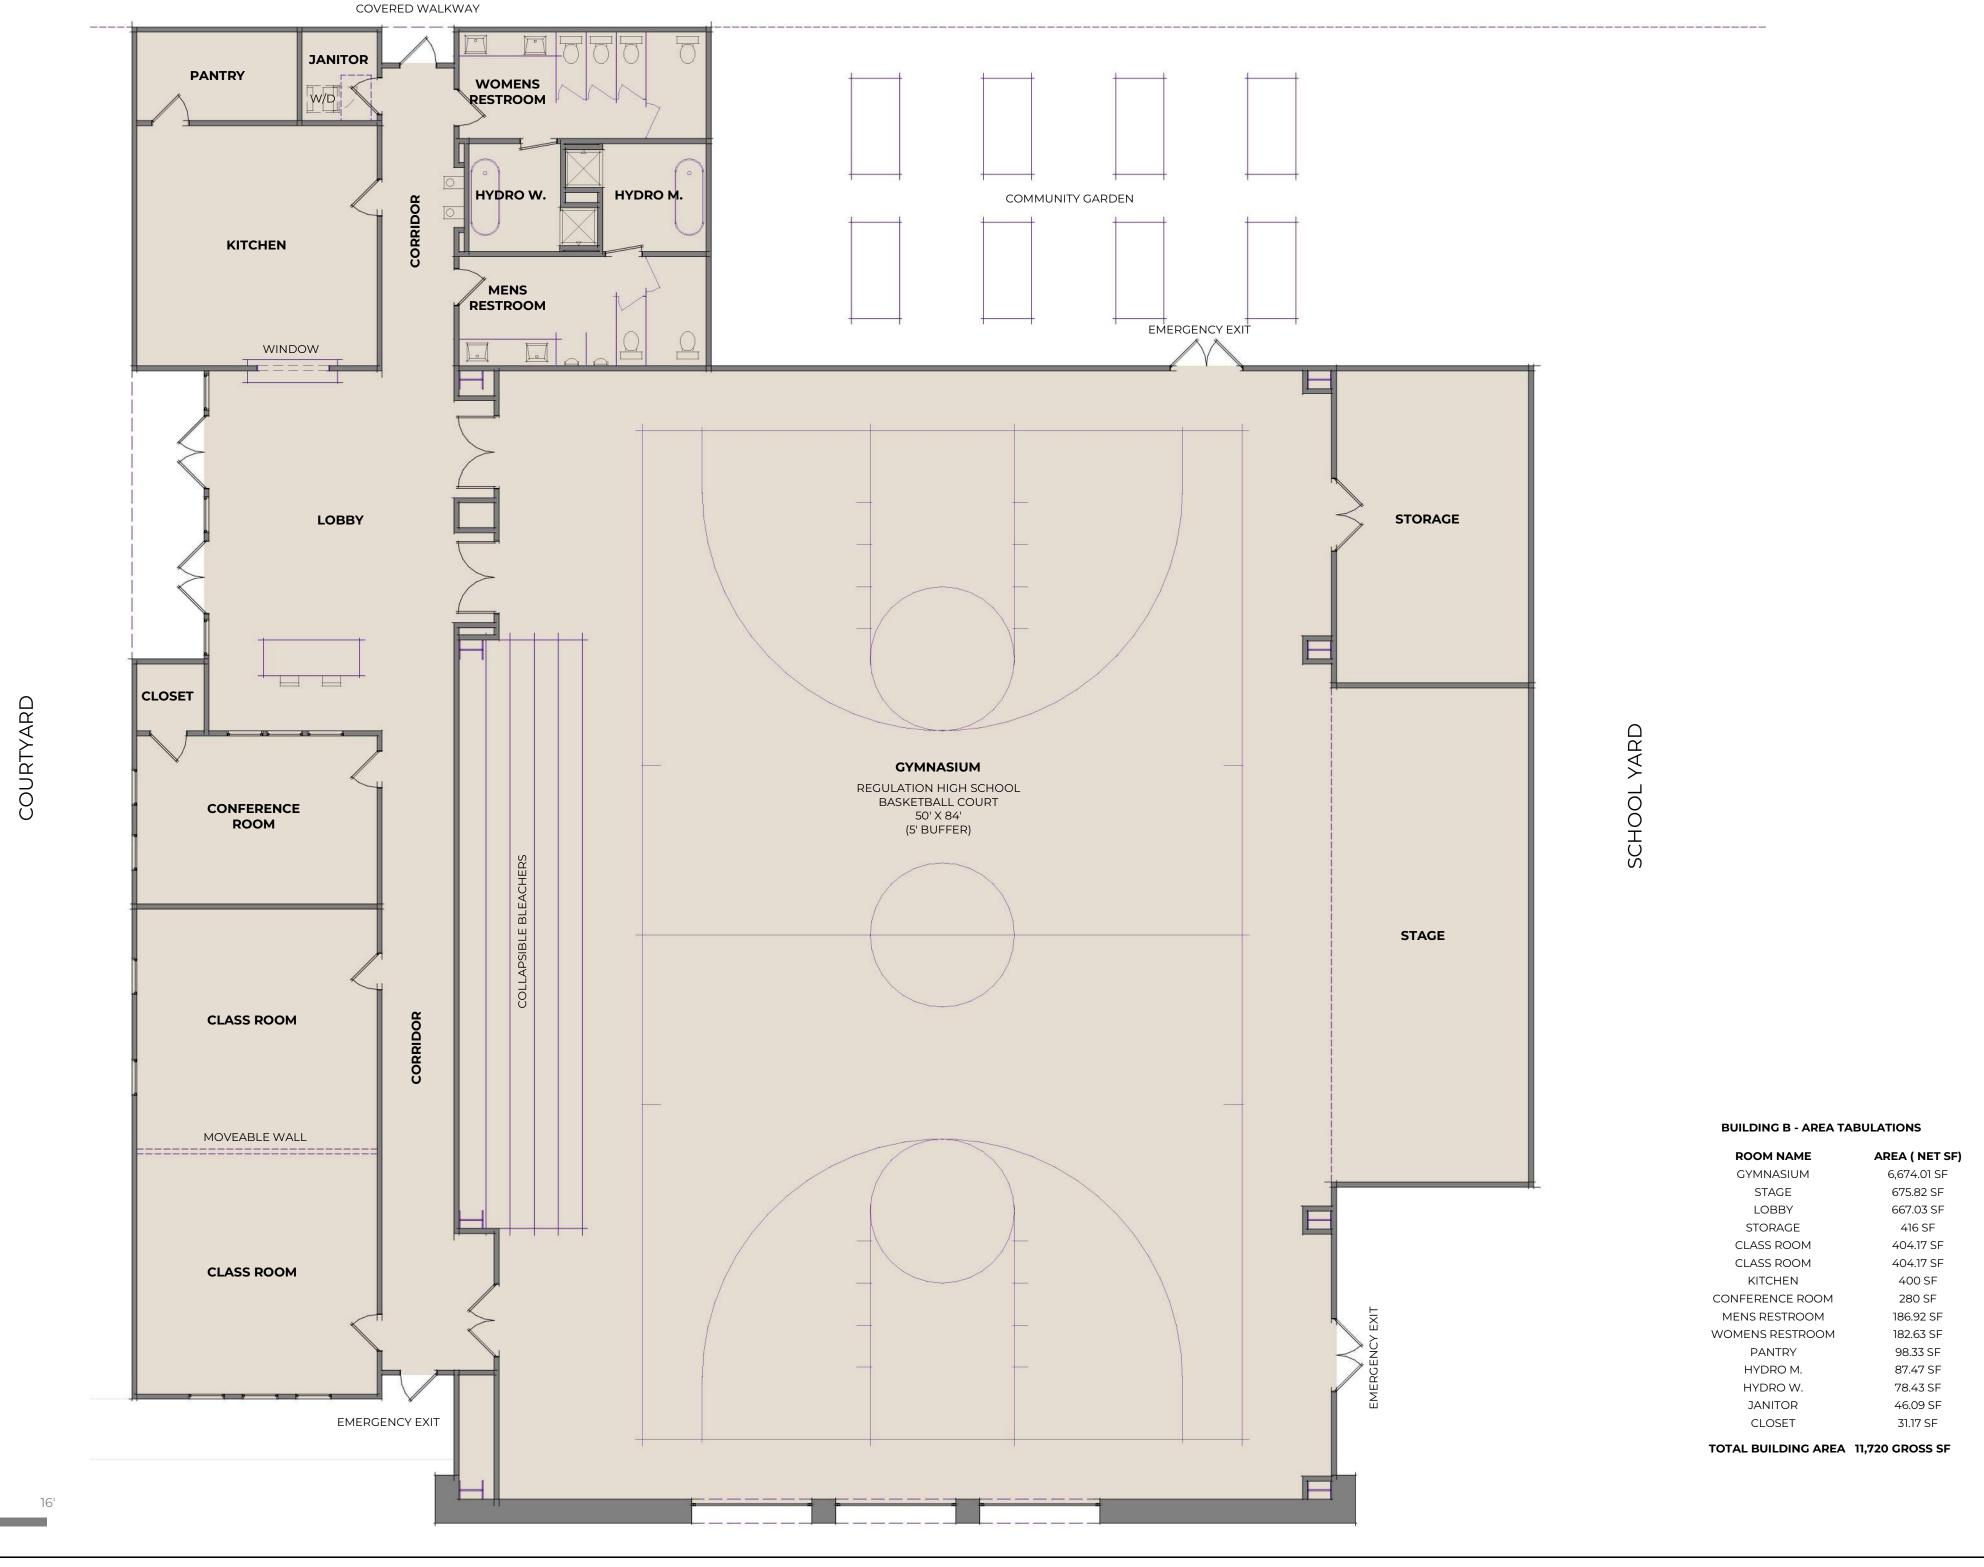

### **BUILDING C - AREA TABULATIONS**

| ROOM NAME              | AREA (SF  |
|------------------------|-----------|
| STUDENT LAB 1          | 696.83 SF |
| STUDENT LAB 2          | 696.83 SF |
| CLASS ROOM A           | 400 SF    |
| CLASS ROOM B           | 400 SF    |
| CLASS ROOM C           | 400 SF    |
| CLASS ROOM D           | 400 SF    |
| CLASS ROOM E           | 400 SF    |
| CLASS ROOM F           | 400 SF    |
| CLASSROOM J            | 400 SF    |
| KINDERGARDEN CLASSROOM | 400 SF    |
| PRE-K CLASSROOM        | 400 SF    |
| CLASSROOM I            | 397.5 SF  |
| CLASS ROOM G           | 382.98 SF |
| CLASS ROOM H           | 365.63 SF |
| STAIR A                | 238.65 SF |
| STAIR B                | 238.65 SF |
| ADMIN LOUNGE           | 200.83 SF |
| PRINCIPAL OFFICE       | 172.08 SF |
| BOYS RESTROOM          | 161.25 SF |
| BOYS RESTROOM          | 161.25 SF |
| GIRLS RESTOOM          | 161.25 SF |
| GIRLS RESTROOM         | 161.25 SF |
| CLOSET                 | 74.31 SF  |
| CLOSET                 | 74.31 SF  |
| CHILDRENS RESTROOM     | 63.29 SF  |
| CHILDRENS RESTROOM     | 63.29 SF  |
| ADMIN RESTROOM         | 53.47 SF  |
| CLOSET                 | 45.57 SF  |
| JANITOR                | 26.05 SF  |
| JANITOR                | 26.05 SF  |
|                        |           |