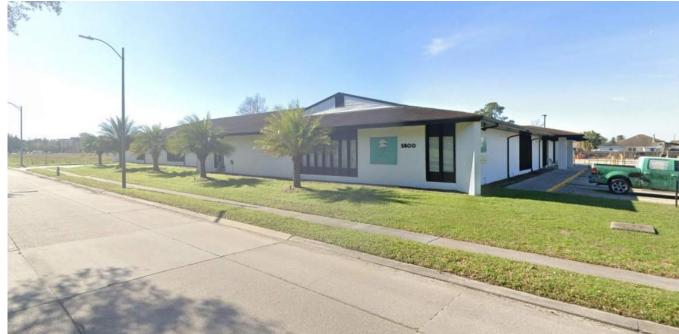

### **Site Context**

Bullard Avenue features a mix of partially developed areas, including low-density commercial strip malls and undeveloped lots. Existing commercial buildings are predominantly postmodern in style, incorporating materials such as brick, stucco, metal panels, and aluminum storefronts. The architectural forms are typically simple and rectangular, with flat or hipped roofs and awnings accenting the storefronts.

EXISTING SITE - 5750 BULLARD AVE

5800 BULLARD AVE

11297 LAKE FOREST BLVD

5931 BULLARD AVE

5701 BULLARD AVE

01.24003.00 | New Orleans, La | 01.20.25

©2024 BELFLOWER ARCHITECT LLC. ALL RIGHTS RESERVED

STORMWATER GARDEN