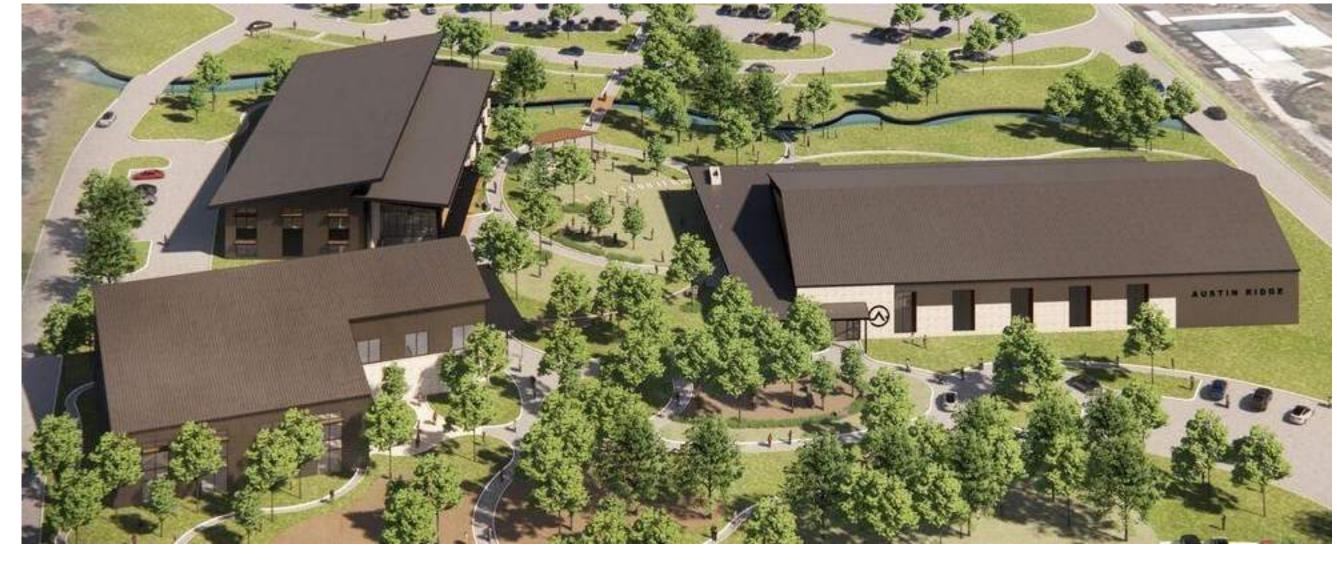

### **Project Vision**

The United Fellowship Seventh-day Adventist Church seeks to establish a new campus that serves as a spiritual, educational, and community hub. The campus will feature three distinct buildings: The Sanctuary, The Influence Center, and The School, collectively designed to anchor and enrich the surrounding community.

## **Site Design Narrative**

The design prioritizes creating a welcoming and functional campus that supports the church's outreach and advocacy initiatives. A central courtyard serves as the campus's heart, fostering community interaction and connecting the sanctuary and the influence center. This courtyard is designed as a prominent axis, providing a focal point from both the street and the private parking area at the rear. It will serve as a venue for community and fellowship events.

Key design elements include:

Building Placement: The sanctuary and the influence center are positioned along the maximum 25-foot setback line, concealing parking at the rear. A tree-lined drive guides visitors through the site, creating a seamless entry experience. The school building, set back from the street for enhanced security, anchors one end of the parking area while maintaining a distinct presence.