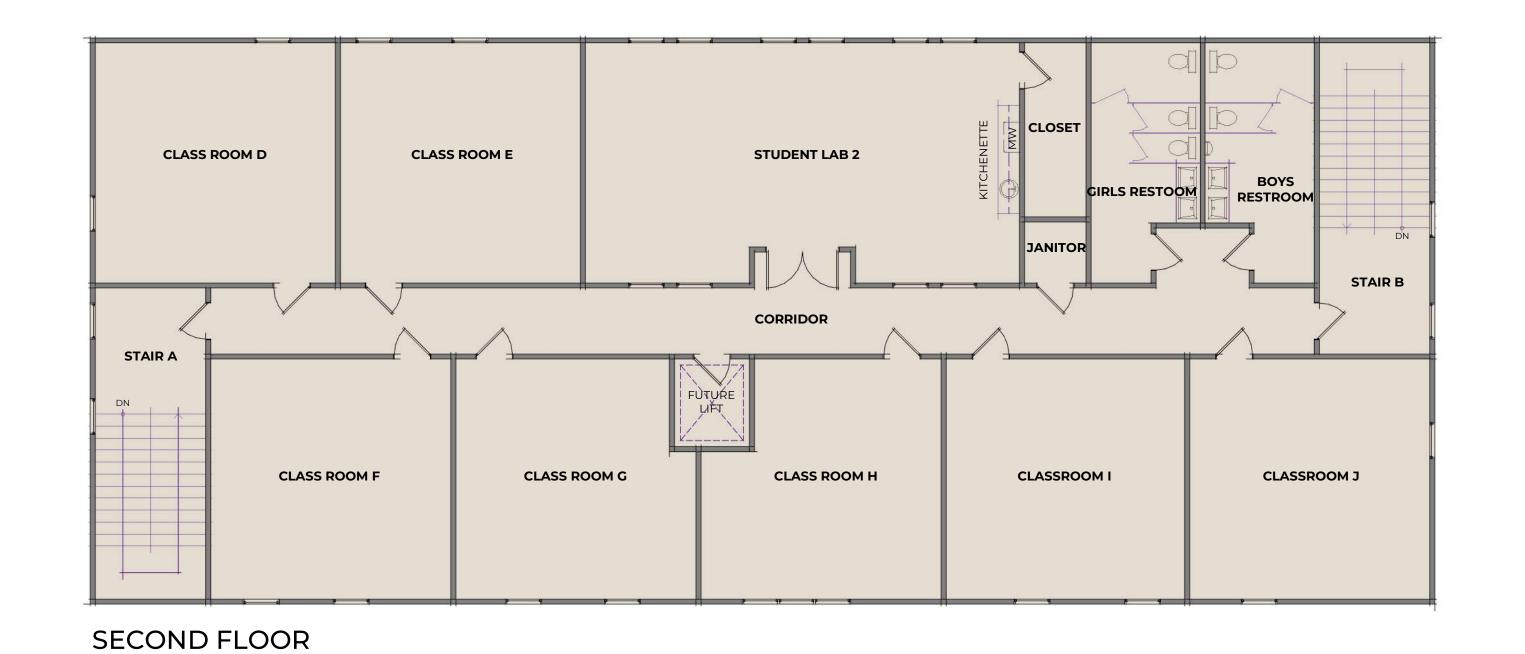

### **BUILDING C - AREA TABULATIONS**

| ROOM NAME              | AREA (SF  |
|------------------------|-----------|
| STUDENT LAB 1          | 696.83 SF |
| STUDENT LAB 2          | 696.83 SF |
| CLASS ROOM A           | 400 SF    |
| CLASS ROOM B           | 400 SF    |
| CLASS ROOM C           | 400 SF    |
| CLASS ROOM D           | 400 SF    |
| CLASS ROOM E           | 400 SF    |
| CLASS ROOM F           | 400 SF    |
| CLASSROOM J            | 400 SF    |
| KINDERGARDEN CLASSROOM | 400 SF    |
| PRE-K CLASSROOM        | 400 SF    |
| CLASSROOM I            | 397.5 SF  |
| CLASS ROOM G           | 382.98 SF |
| CLASS ROOM H           | 365.63 SF |
| STAIR A                | 238.65 SF |
| STAIR B                | 238.65 SF |
| ADMIN LOUNGE           | 200.83 SF |
| PRINCIPAL OFFICE       | 172.08 SF |
| BOYS RESTROOM          | 161.25 SF |
| BOYS RESTROOM          | 161.25 SF |
| GIRLS RESTOOM          | 161.25 SF |
| GIRLS RESTROOM         | 161.25 SF |
| CLOSET                 | 74.31 SF  |
| CLOSET                 | 74.31 SF  |
| CHILDRENS RESTROOM     | 63.29 SF  |
| CHILDRENS RESTROOM     | 63.29 SF  |
| ADMIN RESTROOM         | 53.47 SF  |
| CLOSET                 | 45.57 SF  |
| JANITOR                | 26.05 SF  |
| JANITOR                | 26.05 SF  |
|                        |           |

TOTAL BUILDING AREA 10,600 GROSS SF (LEVEL 1 & 2)