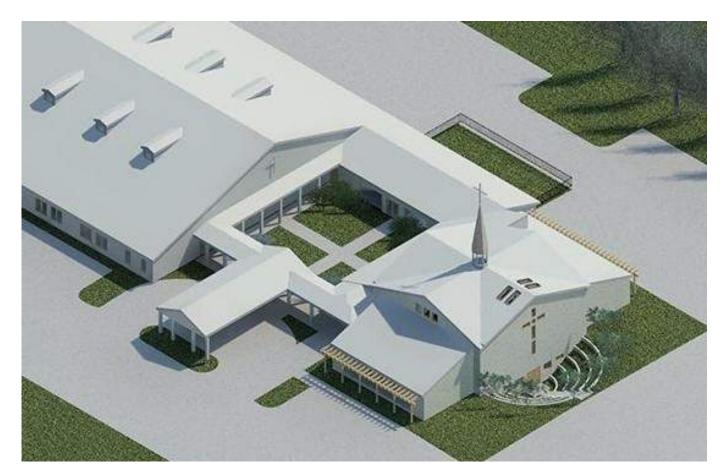

### **Project Vision**

The United Fellowship Seventh-day Adventist Church seeks to establish a new campus that serves as a spiritual, educational, and community hub. The campus will feature three distinct buildings: The Sanctuary, The Influence Center, and The School, collectively designed to anchor and enrich the surrounding community.

## **Site Design Narrative**

The design prioritizes creating a welcoming and functional campus that supports the church's outreach and advocacy initiatives. A central courtyard serves as the campus's heart, fostering community interaction and connecting the sanctuary and the influence center. This courtyard is designed as a prominent axis, providing a focal point from both the street and the private parking area at the rear. It will serve as a venue for community and fellowship events.

Key design elements include:

Building Placement: The sanctuary and the influence center are positioned along the maximum 25-foot setback line, concealing parking at the rear. A tree-lined drive guides visitors through the site, creating a seamless entry experience. The school building, set back from the street for enhanced security, anchors one end of the parking area while maintaining a distinct presence.

### **Architectural Design Narrative**

The architectural design balances cost considerations with the aspiration to create a timeless, memorable campus. Classical proportions and religious motifs, such as gable roofs and arches, inform the design, while contemporary elements introduce a transitional aesthetic

Each building is constructed as a pre-engineered metal structure, with prominent elevations featuring masonry, arches, and expansive windows juxtaposed against metal panels. This interplay creates a striking, modern interpretation of traditional forms.

The Influence Center: Positioned prominently along the street, this building embodies openness with a loggia-inspired façade and three large windows that offer glimpses into the community work happening within.

Sanctuary: Set slightly back and oriented to highlight the courtyard, the sanctuary is a visual centerpiece. Its welcoming entrance is marked by a grand archway and cross at the corner, while large arched openings on the courtyard façade invite the community into the sacred space.

**School Building:** A straightforward yet modern interpretation of classical school proportions, the school offers a distinct but cohesive presence within the campus.

In summary, this thoughtful design embodies the church's mission to foster faith, education, and community engagement while integrating seamlessly into the existing urban context.