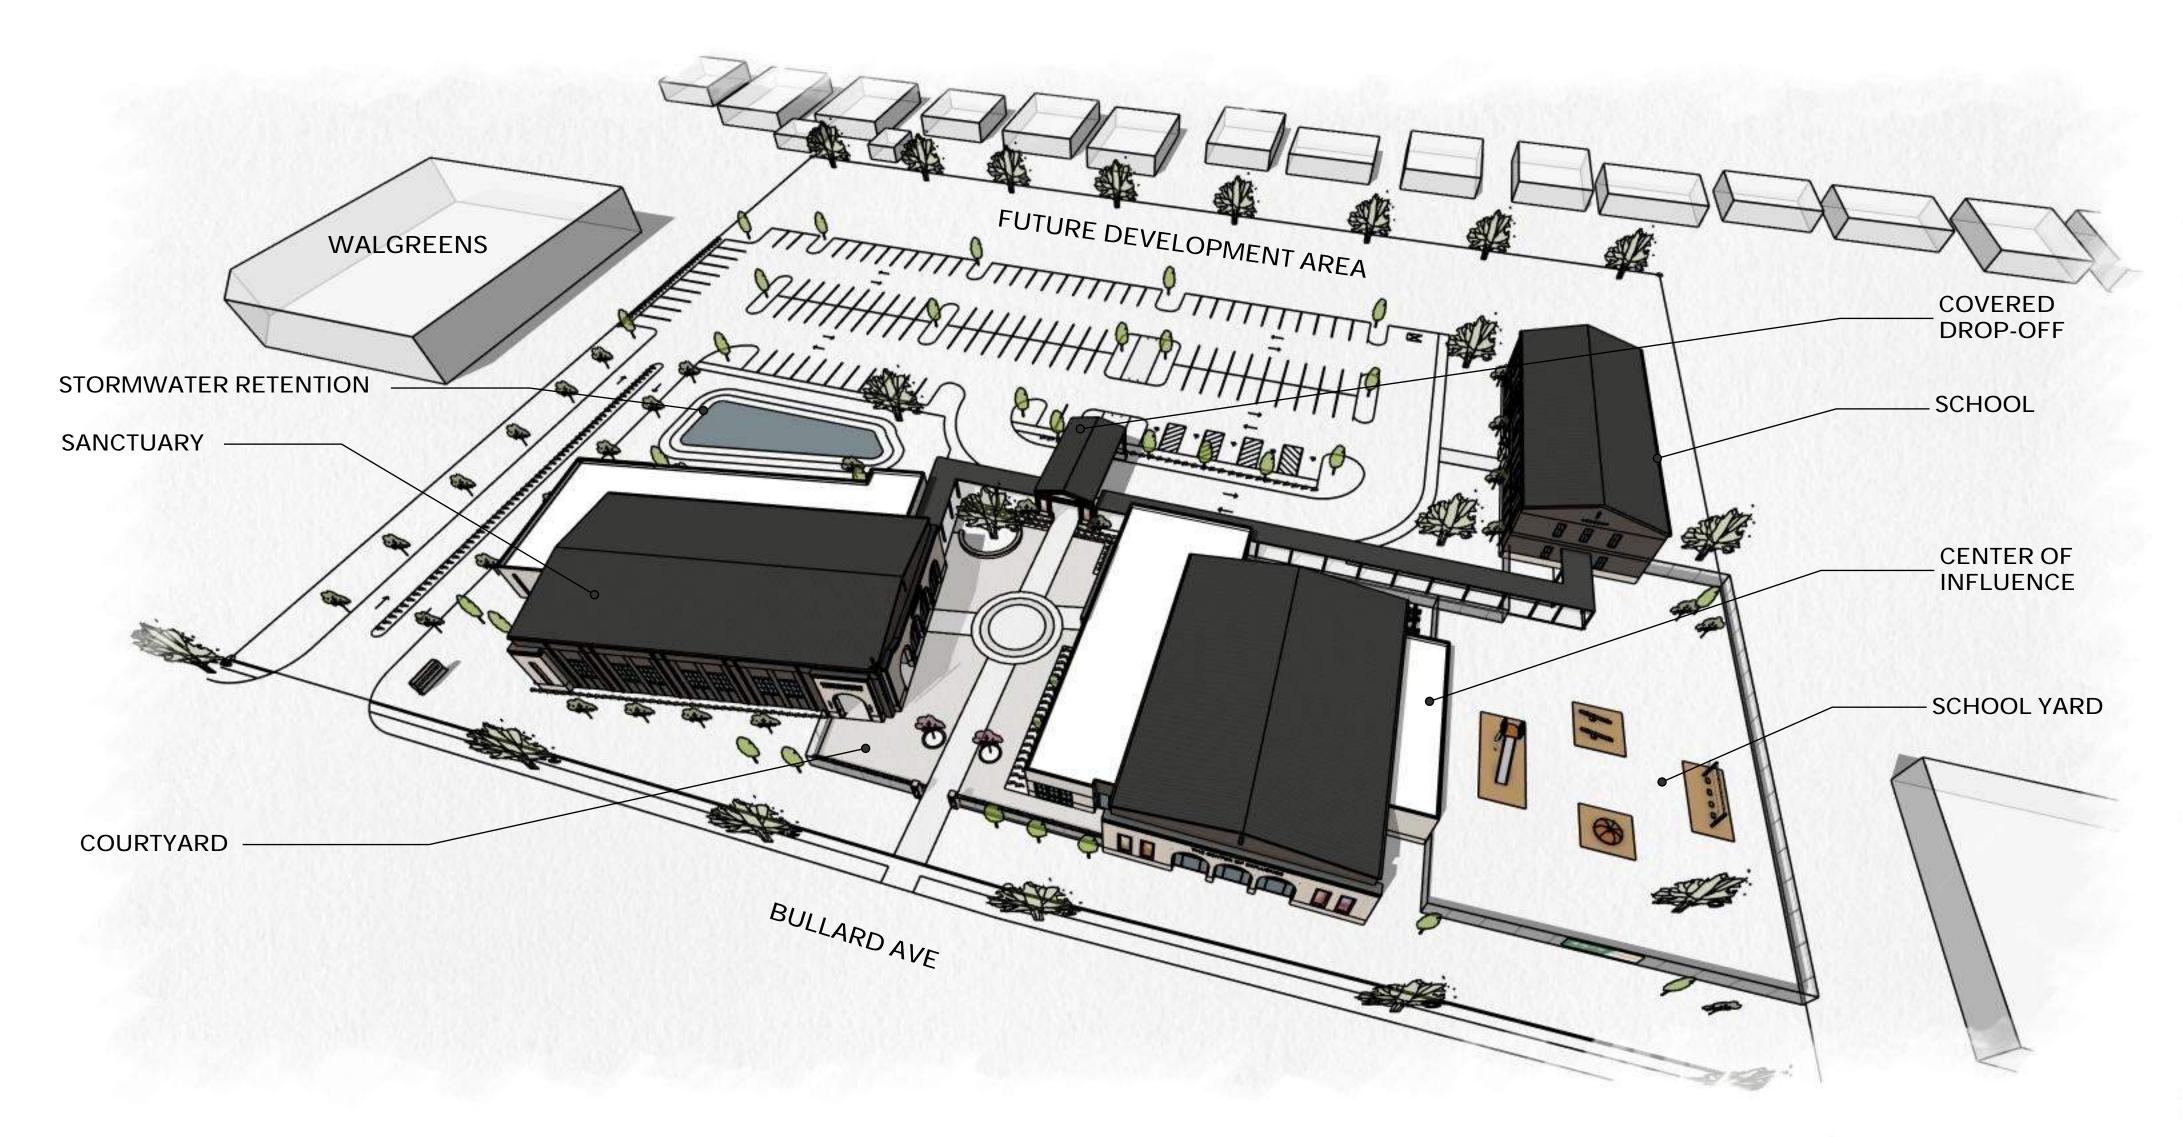

### **Project Vision**

The United Fellowship Seventh-day Adventist Church seeks to establish a new campus that serves as a spiritual, educational, and community hub. The campus will feature three distinct buildings: The Sanctuary, The Influence Center, and The School, collectively designed to anchor and enrich the surrounding community.

## **Site Design Narrative**

The design prioritizes creating a welcoming and functional campus that supports the church's outreach and advocacy initiatives. A central courtyard serves as the campus's heart, fostering community interaction and connecting the sanctuary and the influence center. This courtyard is designed as a prominent axis, providing a focal point from both the street and the private parking area at the rear. It will serve as a venue for community and fellowship events.

Key design elements include:

Building Placement: The sanctuary and the influence center are positioned along the maximum 25-foot setback line, concealing parking at the rear. A tree-lined drive guides visitors through the site, creating a seamless entry experience. The school building, set back from the street for enhanced security, anchors one end of the parking area while maintaining a distinct presence.

Stormwater Management: Integrated stormwater features contribute to the site's functionality and aesthetics, creating separation, enhancing processional pathways, and establishing a park-like setting that complements the religious buildings.