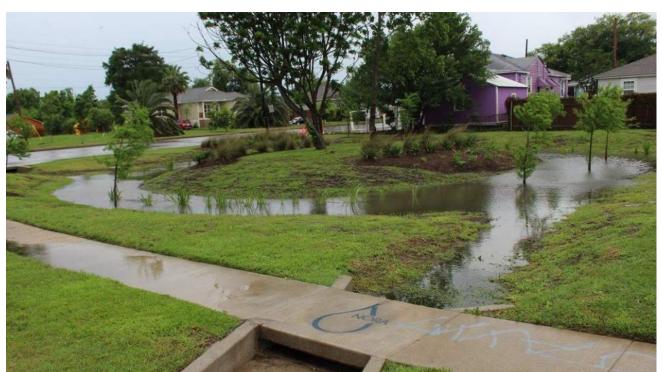

Stormwater Management: Integrated stormwater features contribute to the site's functionality and aesthetics, creating separation, enhancing processional pathways, and establishing a park-like setting that complements the religious buildings.

EXISTING SITE - 5750 BULLARD AVE

5800 BULLARD AVE

11297 LAKE FOREST BLVD

5931 BULLARD AVE

5701 BULLARD AVE

01.24003.00 | New Orleans, La | 01.20.25

©2024 BELFLOWER ARCHITECT LLC. ALL RIGHTS RESERVED

STORMWATER GARDEN