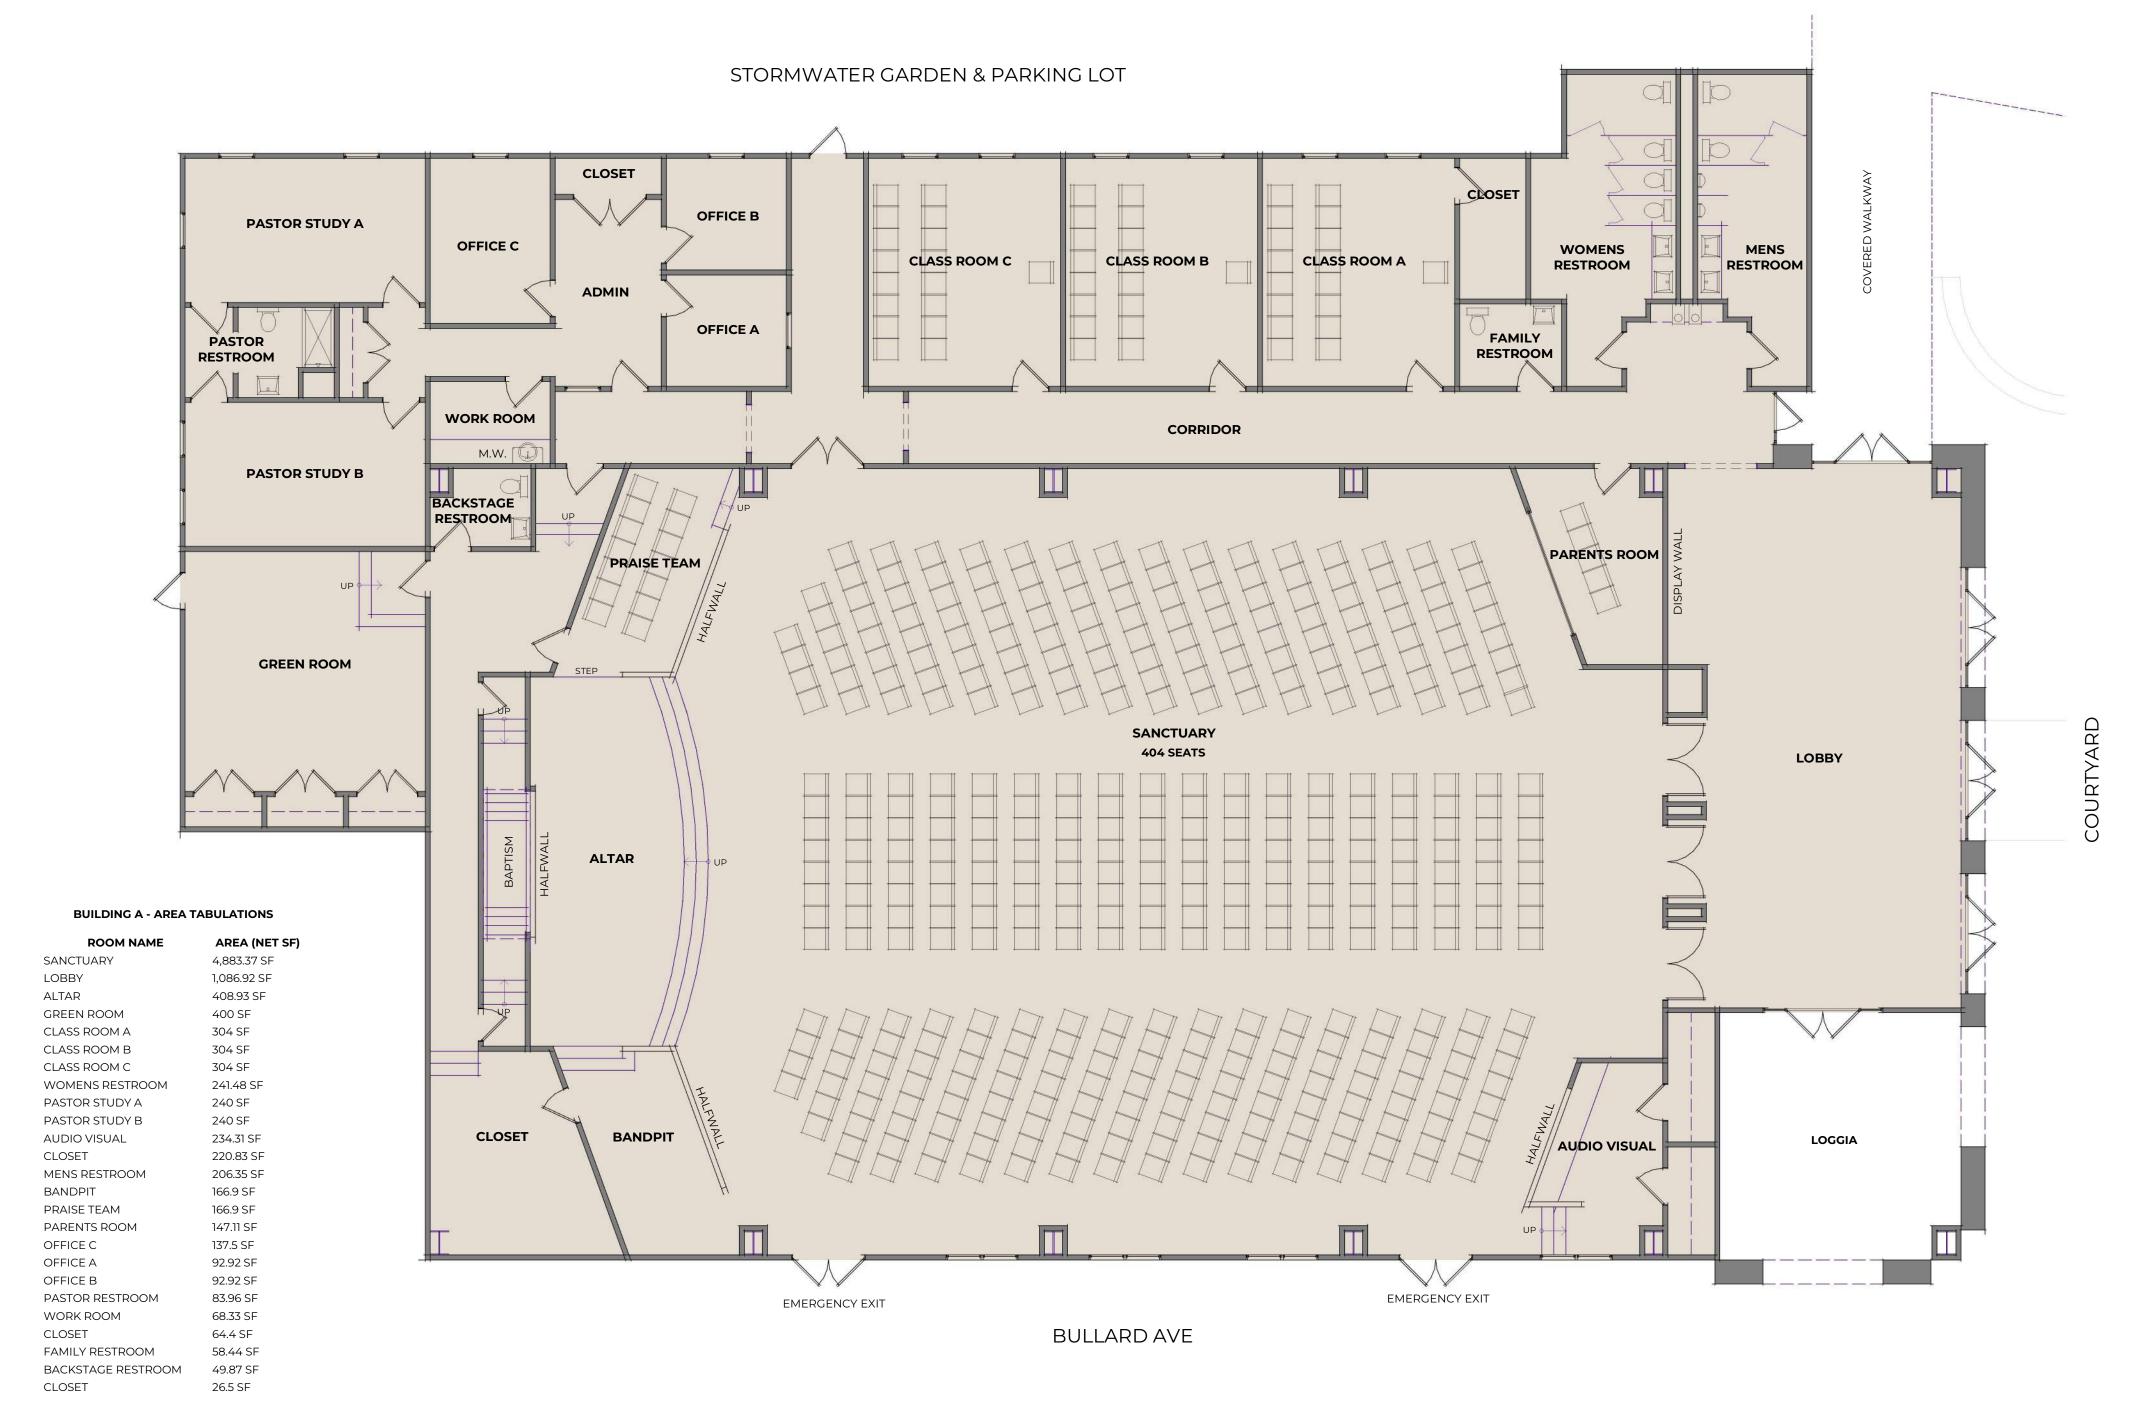

Sanctuary: Set slightly back and oriented to highlight the courtyard, the sanctuary is a visual centerpiece. Its welcoming entrance is marked by a grand archway and cross at the corner, while large arched openings on the courtyard façade invite the community into the sacred space.

SETBACKS FRONT YARD: 20' MAX SIDE YARD: NONE REAR YARD: 20' MIN

LANDSCAPE BUFFERS

SIDE: 5' MIN PARKING SCREENING REAR: 10'

TOTAL BUILDING AREA 12,444 GROSS SF

01.24003.00 | New Orleans, La | 01.03.25