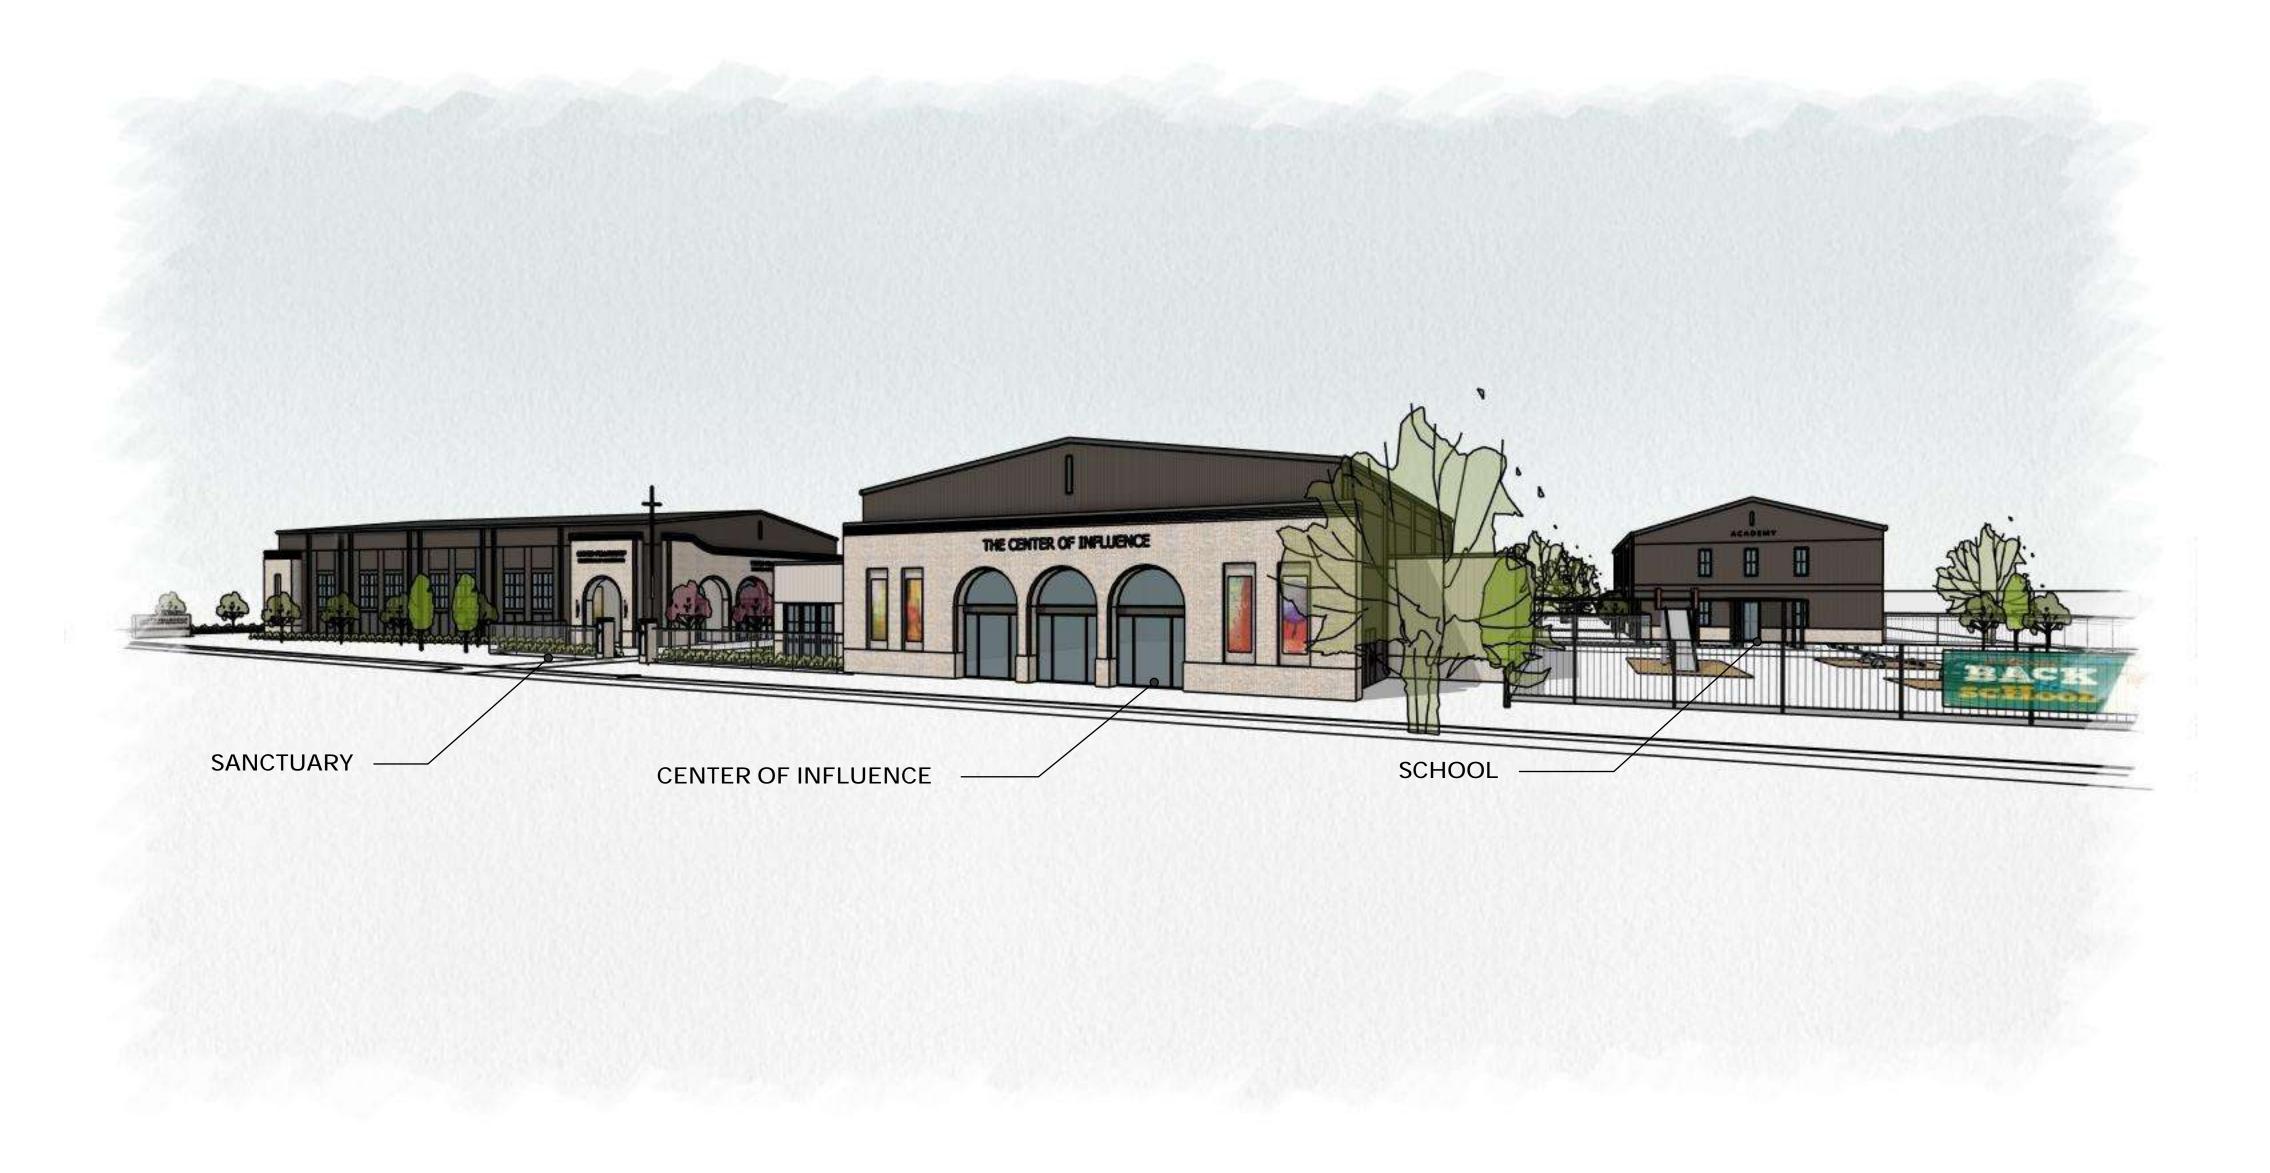

### **Project Vision**

The United Fellowship Seventh-day Adventist Church seeks to establish a new campus that serves as a spiritual, educational, and community hub. The campus will feature three distinct buildings: The Sanctuary, The Influence Center, and The School, collectively designed to anchor and enrich the surrounding community.

The Influence Center: Positioned prominently along the street, this building embodies openness with a loggia-inspired façade and three large windows that offer glimpses into the community work happening within.

Sanctuary: Set slightly back and oriented to highlight the courtyard, the sanctuary is a visual centerpiece. Its welcoming entrance is marked by a grand archway and cross at the corner, while large arched openings on the courtyard façade invite the community into the sacred space.

**School Building:** A straightforward yet modern interpretation of classical school proportions, the school offers a distinct but cohesive presence within the campus.

In summary, this thoughtful design embodies the church's mission to foster faith, education, and community engagement while integrating seamlessly into the existing urban context.