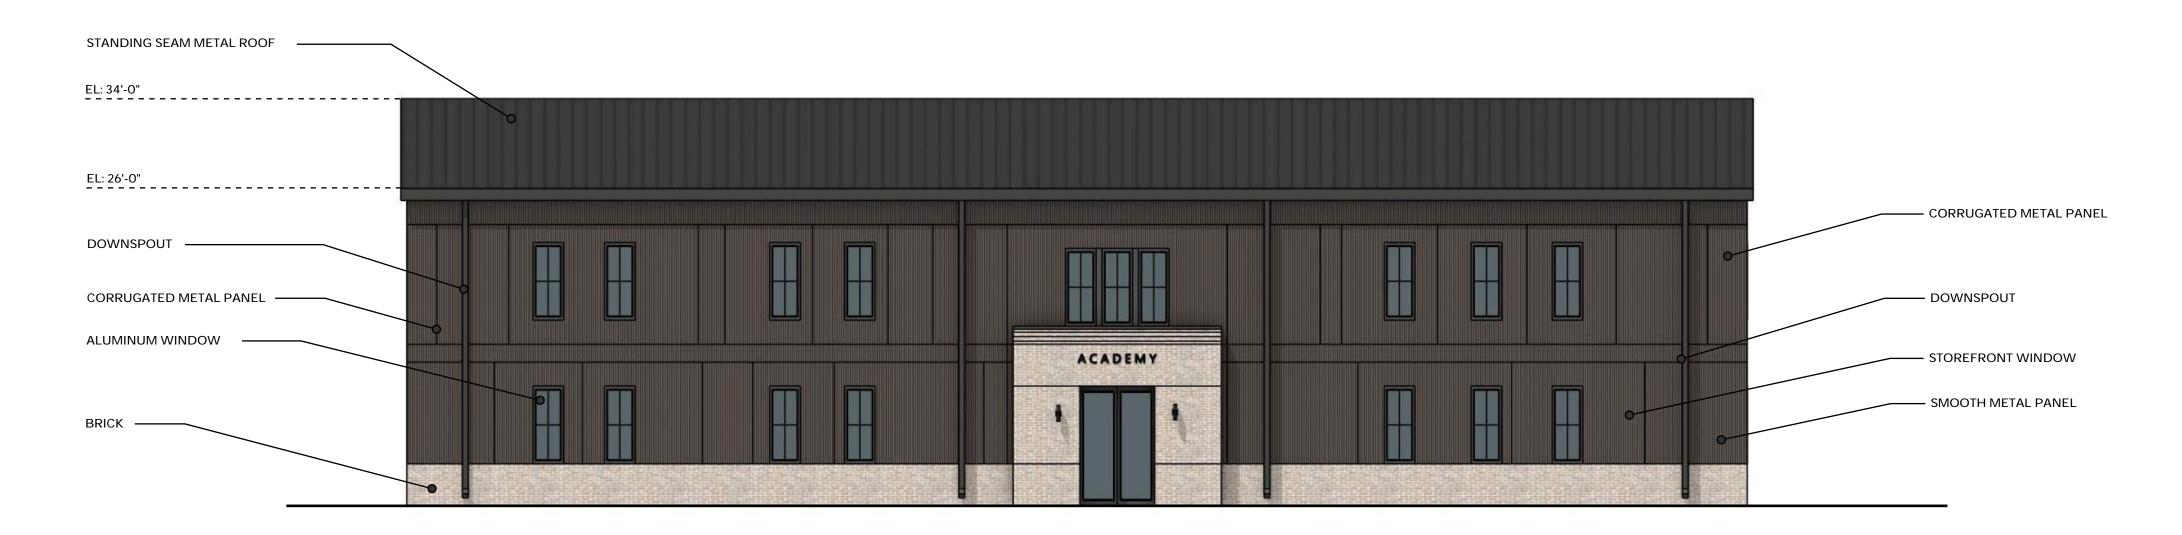

The Influence Center: Positioned prominently along the street, this building embodies openness with a loggia-inspired façade and three large windows that offer glimpses into the community work happening within.

Each building is constructed as a pre-engineered metal structure, with prominent elevations featuring masonry, arches, and expansive windows juxtaposed against metal panels. This interplay creates a striking, modern interpretation of traditional forms.