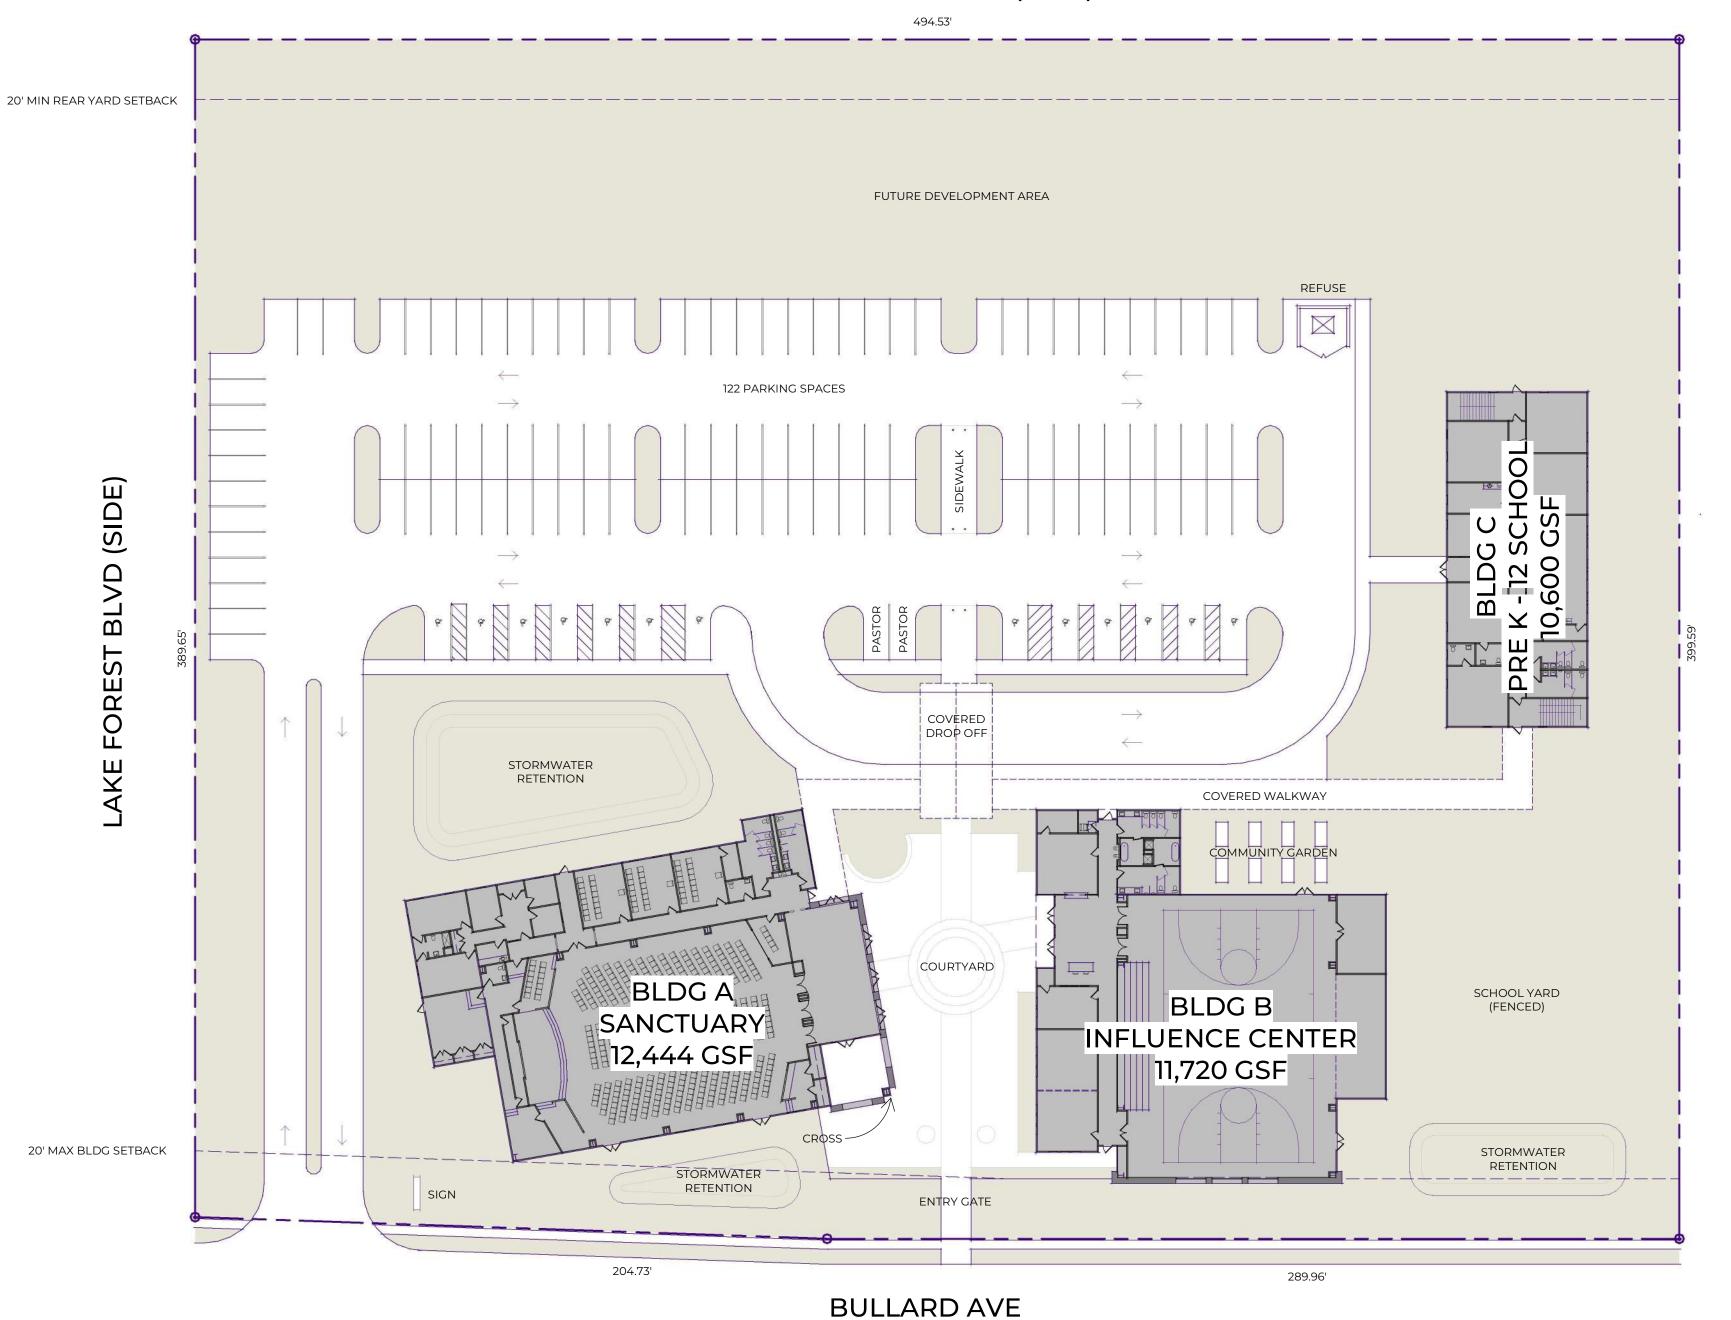

### **Project Vision**

The United Fellowship Seventh-day Adventist Church seeks to establish a new campus that serves as a spiritual, educational, and community hub. The campus will feature three distinct buildings: The Sanctuary, The Influence Center, and The School, collectively designed to anchor and enrich the surrounding community.

## **Site Design Narrative**

The design prioritizes creating a welcoming and functional campus that supports the church's outreach and advocacy initiatives. A central courtyard serves as the campus's heart, fostering community interaction and connecting the sanctuary and the influence center. This courtyard is designed as a prominent axis, providing a focal point from both the street and the private parking area at the rear. It will serve as a venue for community and fellowship events.

Key design elements include:

Building Placement: The sanctuary and the influence center are positioned along the maximum 25-foot setback line, concealing parking at the rear. A tree-lined drive guides visitors through the site, creating a seamless entry experience. The school building, set back from the street for enhanced security, anchors one end of the parking area while maintaining a distinct presence.

Stormwater Management: Integrated stormwater features contribute to the site's functionality and aesthetics, creating separation, enhancing processional pathways, and establishing a park-like setting that complements the religious buildings.

SETBACKS FRONT YARD: 20' MAX SIDE YARD: NONE REAR YARD: 20' MIN

LANDSCAPE BUFFERS

SIDE: 5' MIN PARKING SCREENING REAR: 10'

TOTAL BUILDING AREA 12,444 GROSS SF

01.24003.00 | New Orleans, La | 01.03.25