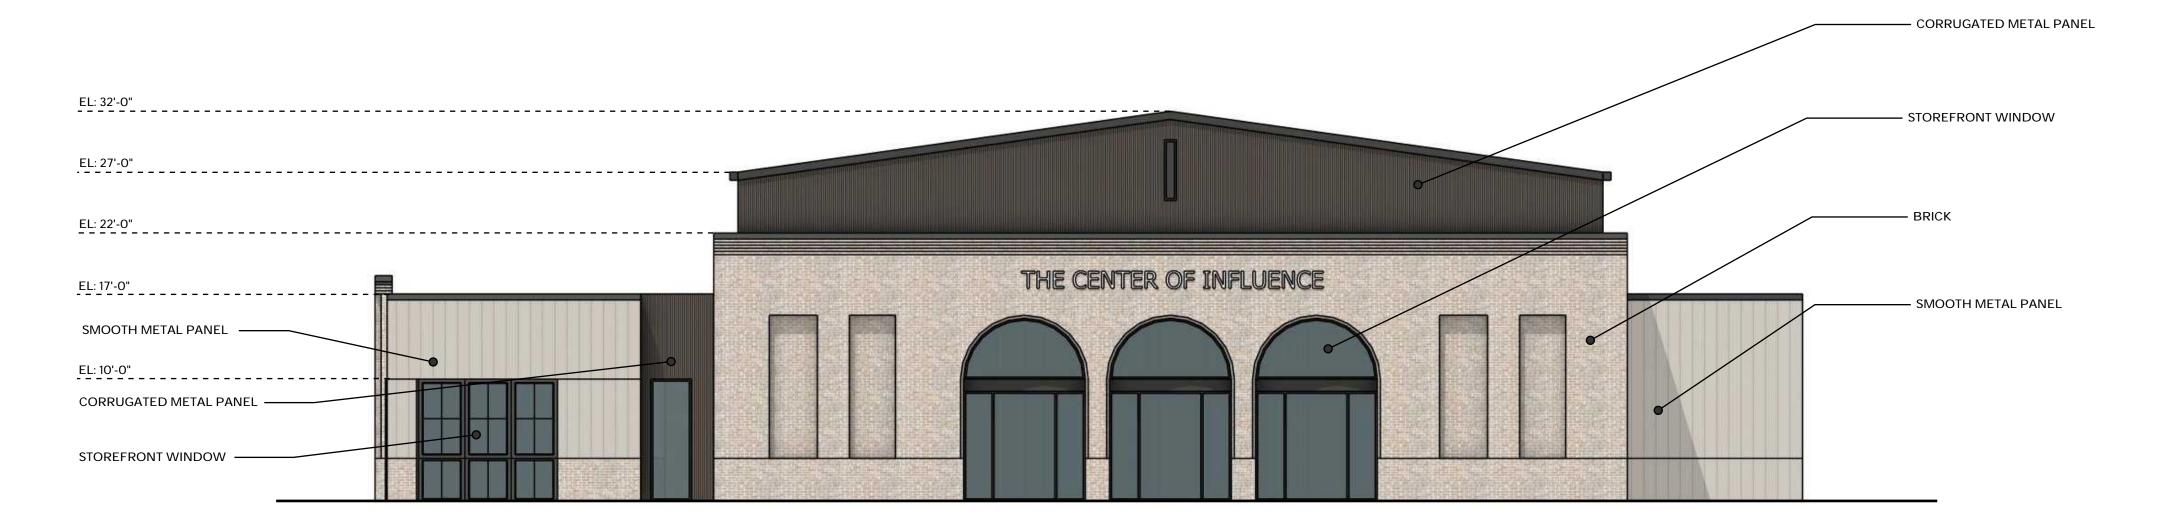

Each building is constructed as a pre-engineered metal structure, with prominent elevations featuring masonry, arches, and expansive windows juxtaposed against metal panels. This interplay creates a striking, modern interpretation of traditional forms.

The Influence Center: Positioned prominently along the street, this building embodies openness with a loggia-inspired façade and three large windows that offer glimpses into the community work happening within.

### SERVICE RD (SIDE)

**BUILDING A - COURTYARD ELEVATION** 

**BUILDING A - BULLARD AVE ELEVATION** 

01.24003.00 | New Orleans, La | 01.20.25

**BUILDING B - BULLARD AVE ELEVATION** 

**BUILDING B - COURTYARD ELEVATION** 