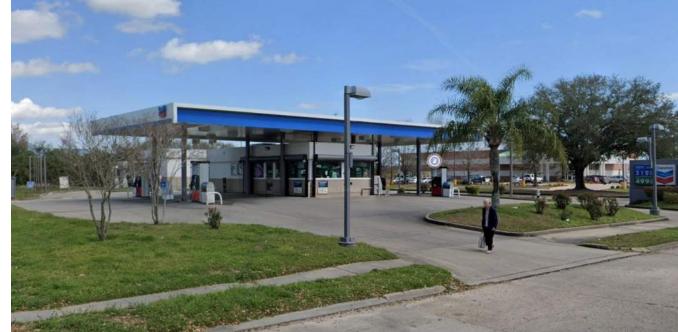

### **Site Context**

Bullard Avenue features a mix of partially developed areas, including low-density commercial strip malls and undeveloped lots. Existing commercial buildings are predominantly postmodern in style, incorporating materials such as brick, stucco, metal panels, and aluminum storefronts. The architectural forms are typically simple and rectangular, with flat or hipped roofs and awnings accenting the storefronts.

EXISTING SITE - 5750 BULLARD AVE

5800 BULLARD AVE

11297 LAKE FOREST BLVD

5931 BULLARD AVE

5701 BULLARD AVE

01.24003.00 | New Orleans, La | 01.20.25

©2024 BELFLOWER ARCHITECT LLC. ALL RIGHTS RESERVED

STORMWATER GARDEN