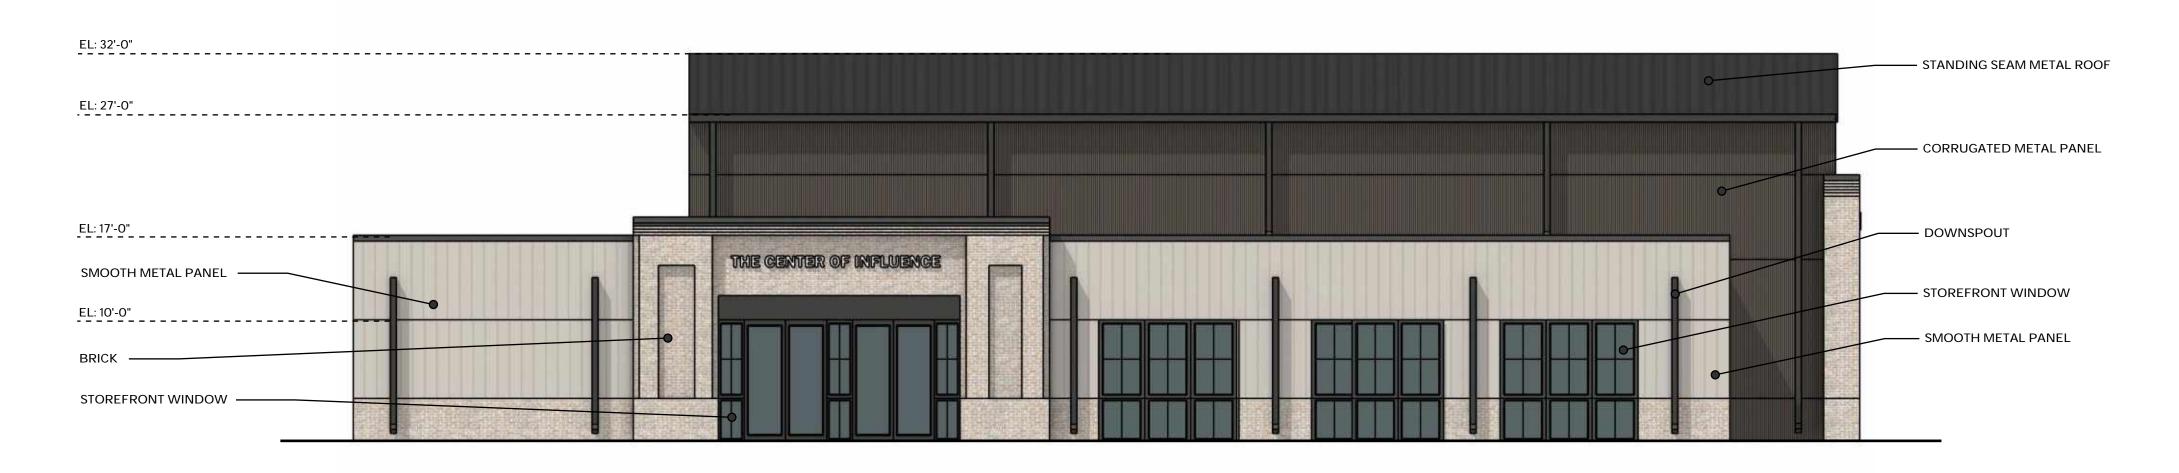

Each building is constructed as a pre-engineered metal structure, with prominent elevations featuring masonry, arches, and expansive windows juxtaposed against metal panels. This interplay creates a striking, modern interpretation of traditional forms.

The Influence Center: Positioned prominently along the street, this building embodies openness with a loggia-inspired façade and three large windows that offer glimpses into the community work happening within.

### SERVICE RD (SIDE)

**BUILDING A - COURTYARD ELEVATION** 

**BUILDING A - BULLARD AVE ELEVATION** 

01.24003.00 | New Orleans, La | 01.20.25

**BUILDING B - BULLARD AVE ELEVATION** 

**BUILDING B - COURTYARD ELEVATION** 