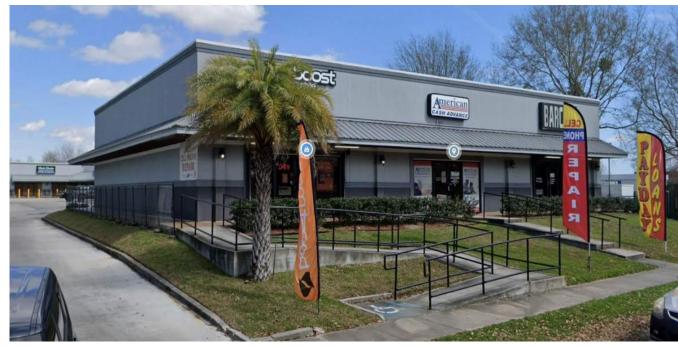

### **Site Context**

Bullard Avenue features a mix of partially developed areas, including low-density commercial strip malls and undeveloped lots. Existing commercial buildings are predominantly postmodern in style, incorporating materials such as brick, stucco, metal panels, and aluminum storefronts. The architectural forms are typically simple and rectangular, with flat or hipped roofs and awnings accenting the storefronts.

EXISTING SITE - 5750 BULLARD AVE

5800 BULLARD AVE

11297 LAKE FOREST BLVD

5931 BULLARD AVE

5701 BULLARD AVE

01.24003.00 | New Orleans, La | 01.20.25

©2024 BELFLOWER ARCHITECT LLC. ALL RIGHTS RESERVED

STORMWATER GARDEN