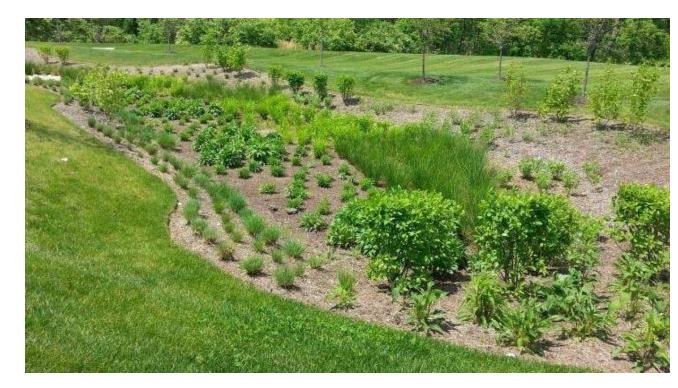

Stormwater Management: Integrated stormwater features contribute to the site's functionality and aesthetics, creating separation, enhancing processional pathways, and establishing a park-like setting that complements the religious buildings.

EXISTING SITE - 5750 BULLARD AVE

5800 BULLARD AVE

11297 LAKE FOREST BLVD

5931 BULLARD AVE

5701 BULLARD AVE

01.24003.00 | New Orleans, La | 01.20.25

©2024 BELFLOWER ARCHITECT LLC. ALL RIGHTS RESERVED

STORMWATER GARDEN