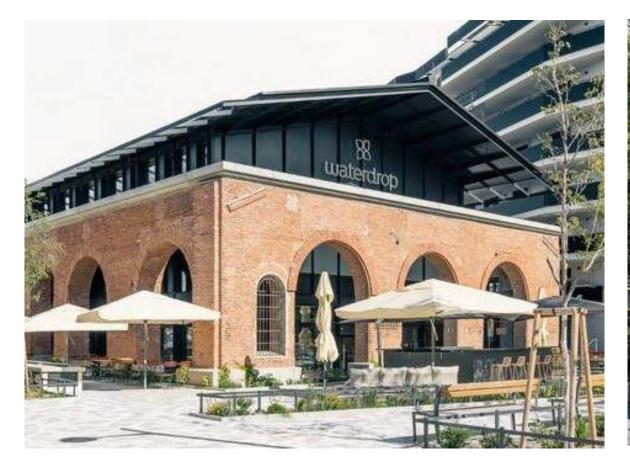

### **Architectural Design Narrative**

The architectural design balances cost considerations with the aspiration to create a timeless, memorable campus. Classical proportions and religious motifs, such as gable roofs and arches, inform the design, while contemporary elements introduce a transitional aesthetic

Each building is constructed as a pre-engineered metal structure, with prominent elevations featuring masonry, arches, and expansive windows juxtaposed against metal panels. This interplay creates a striking, modern interpretation of traditional forms.

The Influence Center: Positioned prominently along the street, this building embodies openness with a loggia-inspired façade and three large windows that offer glimpses into the community work happening within.