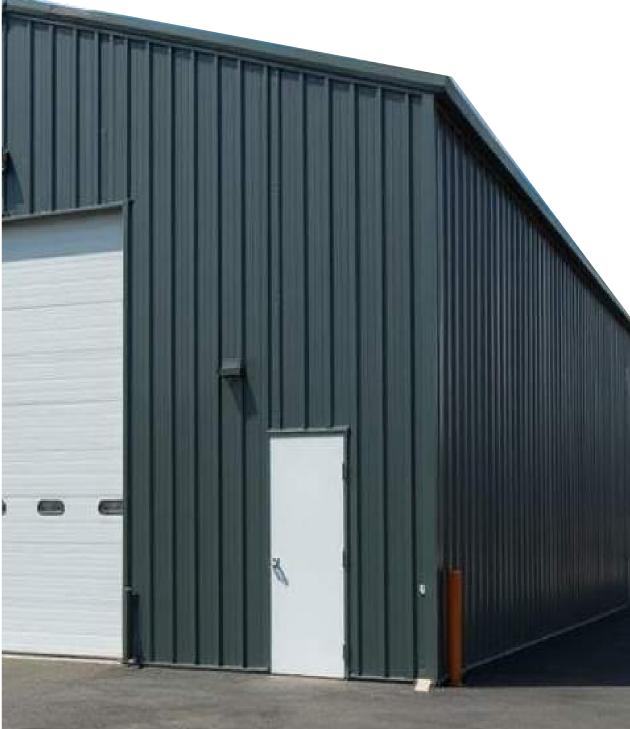

### **Site Context**

Bullard Avenue features a mix of partially developed areas, including low-density commercial strip malls and undeveloped lots. Existing commercial buildings are predominantly postmodern in style, incorporating materials such as brick, stucco, metal panels, and aluminum storefronts. The architectural forms are typically simple and rectangular, with flat or hipped roofs and awnings accenting the storefronts.

Each building is constructed as a pre-engineered metal structure, with prominent elevations featuring masonry, arches, and expansive windows juxtaposed against metal panels. This interplay creates a striking, modern interpretation of traditional forms.