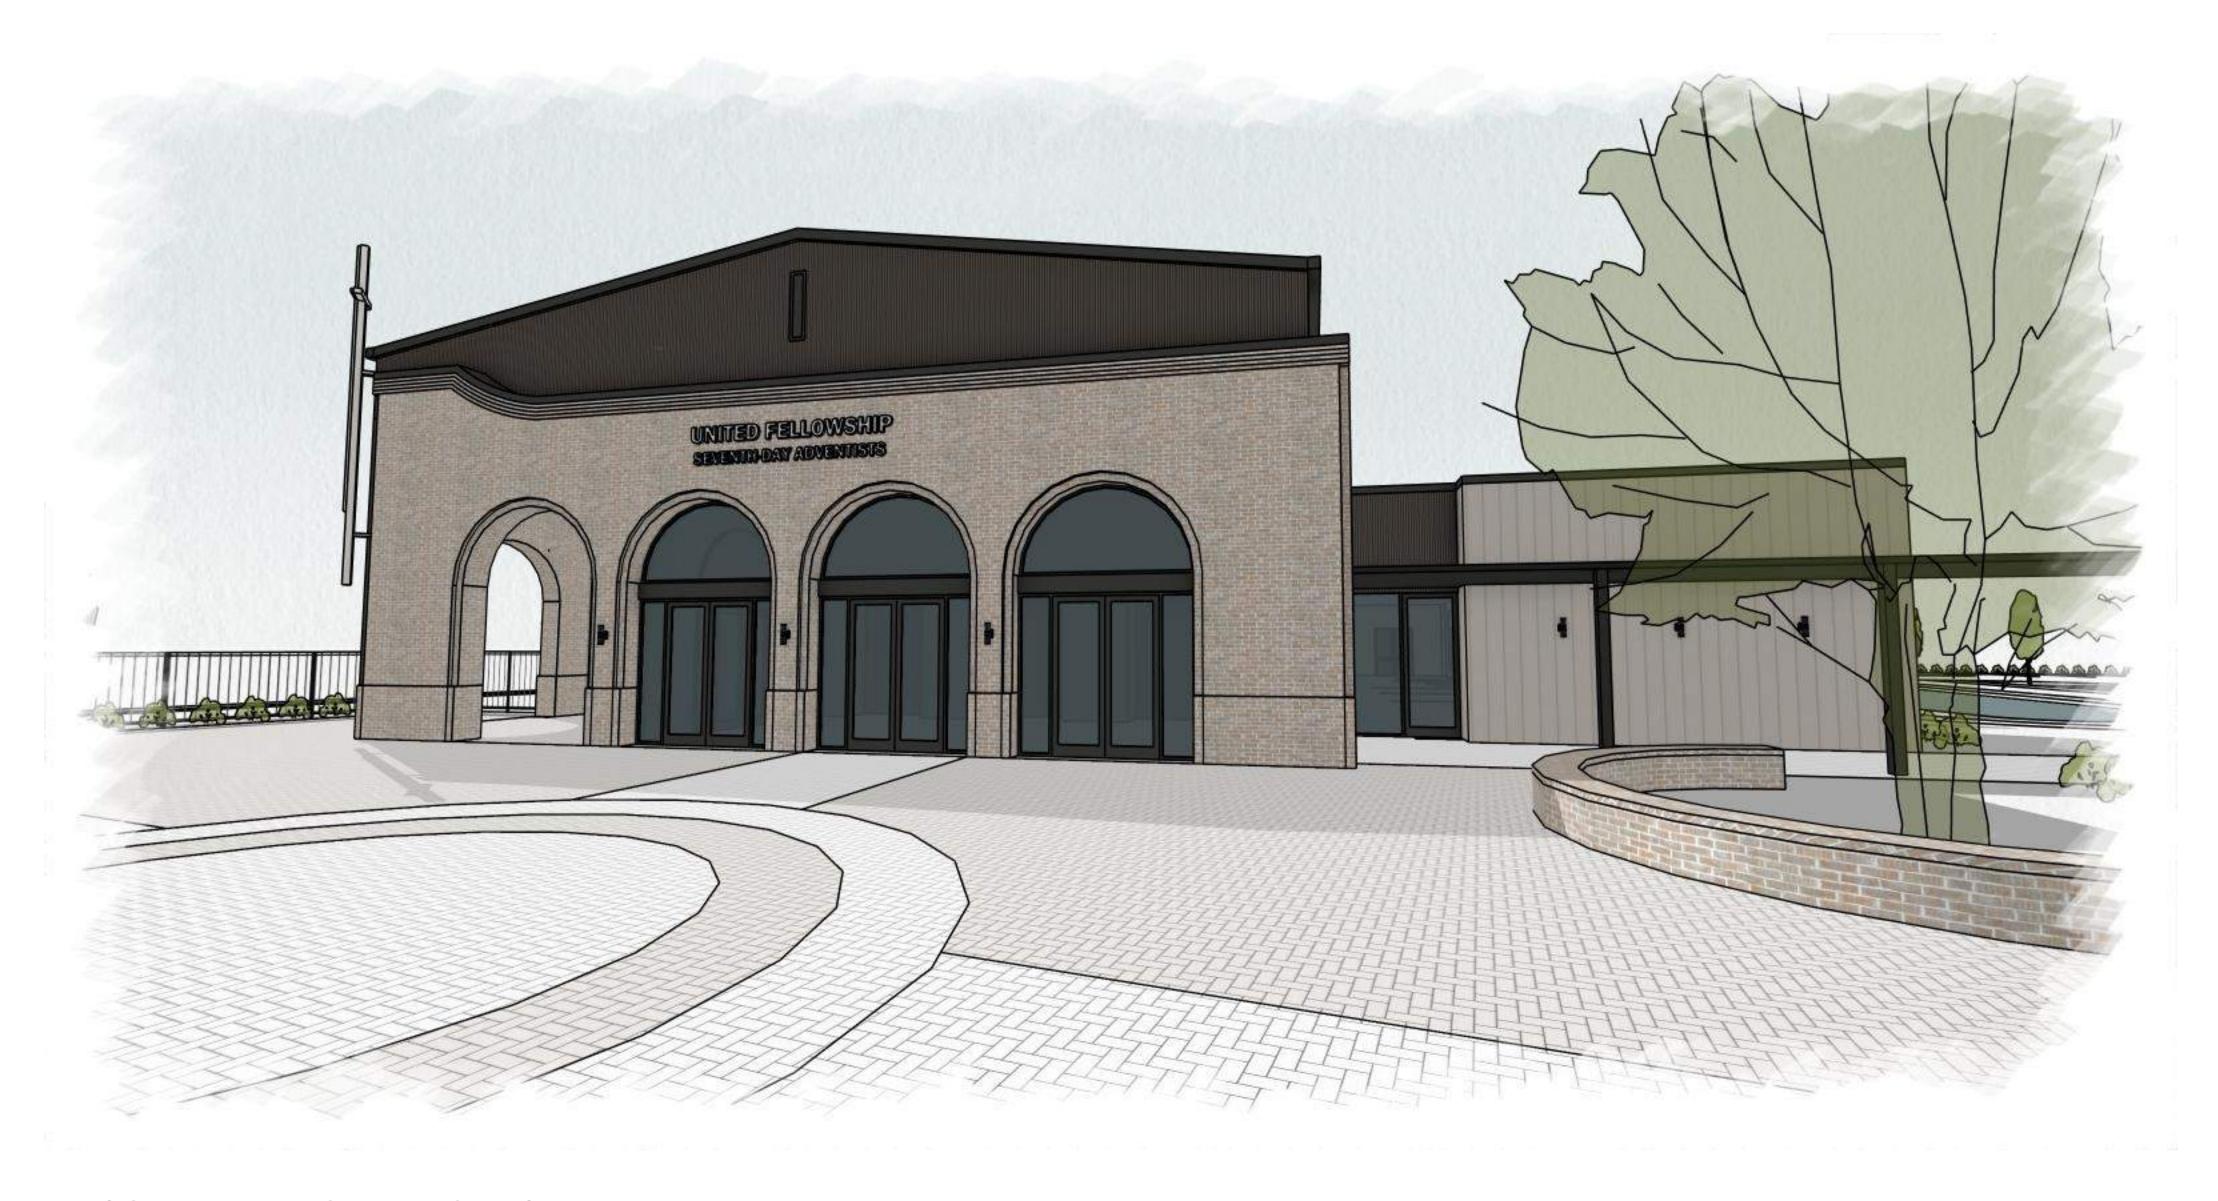

The Influence Center: Positioned prominently along the street, this building embodies openness with a loggia-inspired façade and three large windows that offer glimpses into the community work happening within.

Sanctuary: Set slightly back and oriented to highlight the courtyard, the sanctuary is a visual centerpiece. Its welcoming entrance is marked by a grand archway and cross at the corner, while large arched openings on the courtyard façade invite the community into the sacred space.