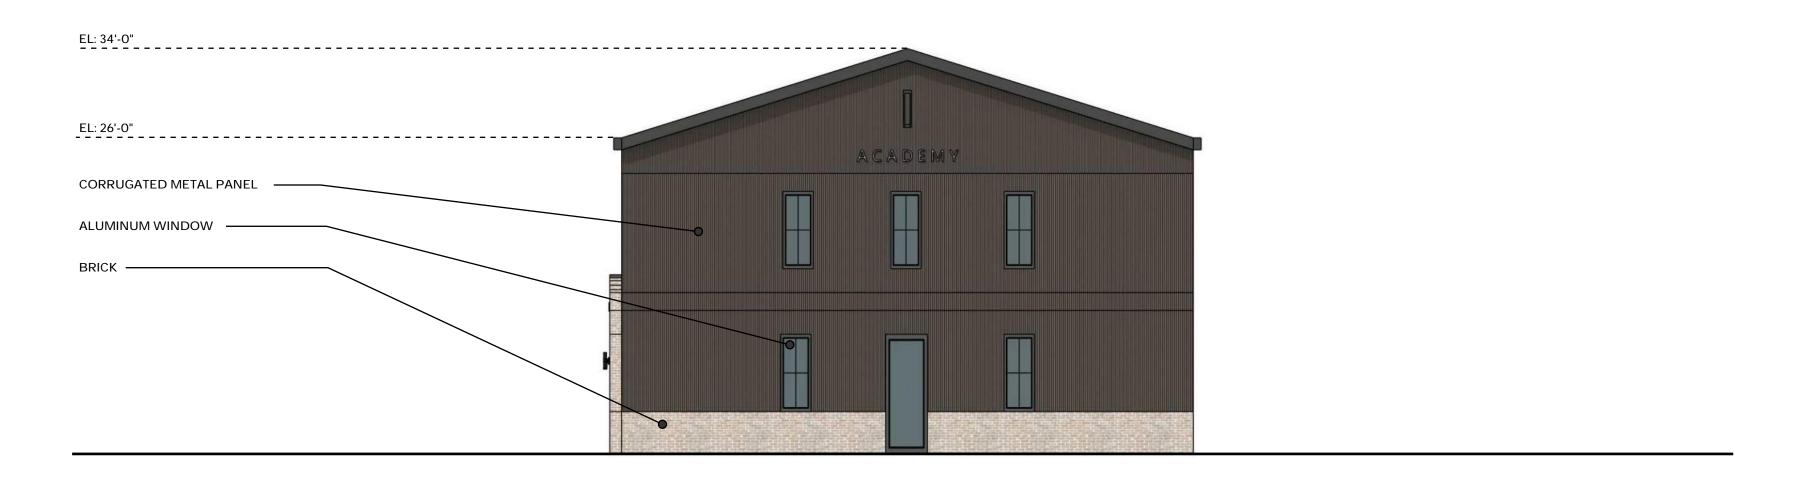

**School Building:** A straightforward yet modern interpretation of classical school proportions, the school offers a distinct but cohesive presence within the campus.

In summary, this thoughtful design embodies the church's mission to foster faith, education, and community engagement while integrating seamlessly into the existing urban context.

Each building is constructed as a pre-engineered metal structure, with prominent elevations featuring masonry, arches, and expansive windows juxtaposed against metal panels. This interplay creates a striking, modern interpretation of traditional forms.