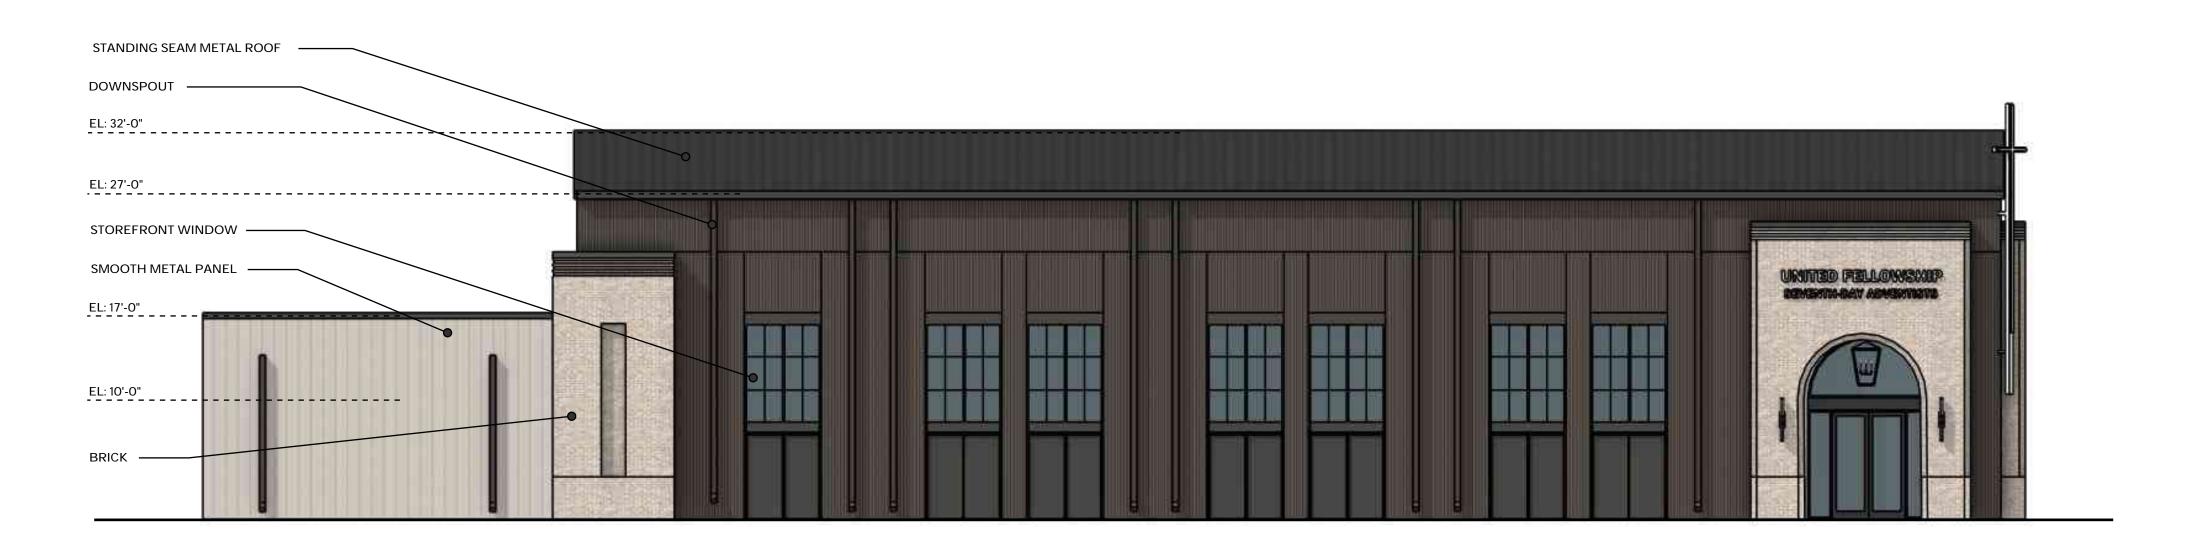

Each building is constructed as a pre-engineered metal structure, with prominent elevations featuring masonry, arches, and expansive windows juxtaposed against metal panels. This interplay creates a striking, modern interpretation of traditional forms.

The Influence Center: Positioned prominently along the street, this building embodies openness with a loggia-inspired façade and three large windows that offer glimpses into the community work happening within.

### SERVICE RD (SIDE)

**BUILDING A - COURTYARD ELEVATION** 

**BUILDING A - BULLARD AVE ELEVATION** 

01.24003.00 | New Orleans, La | 01.20.25

**BUILDING B - BULLARD AVE ELEVATION** 

**BUILDING B - COURTYARD ELEVATION** 