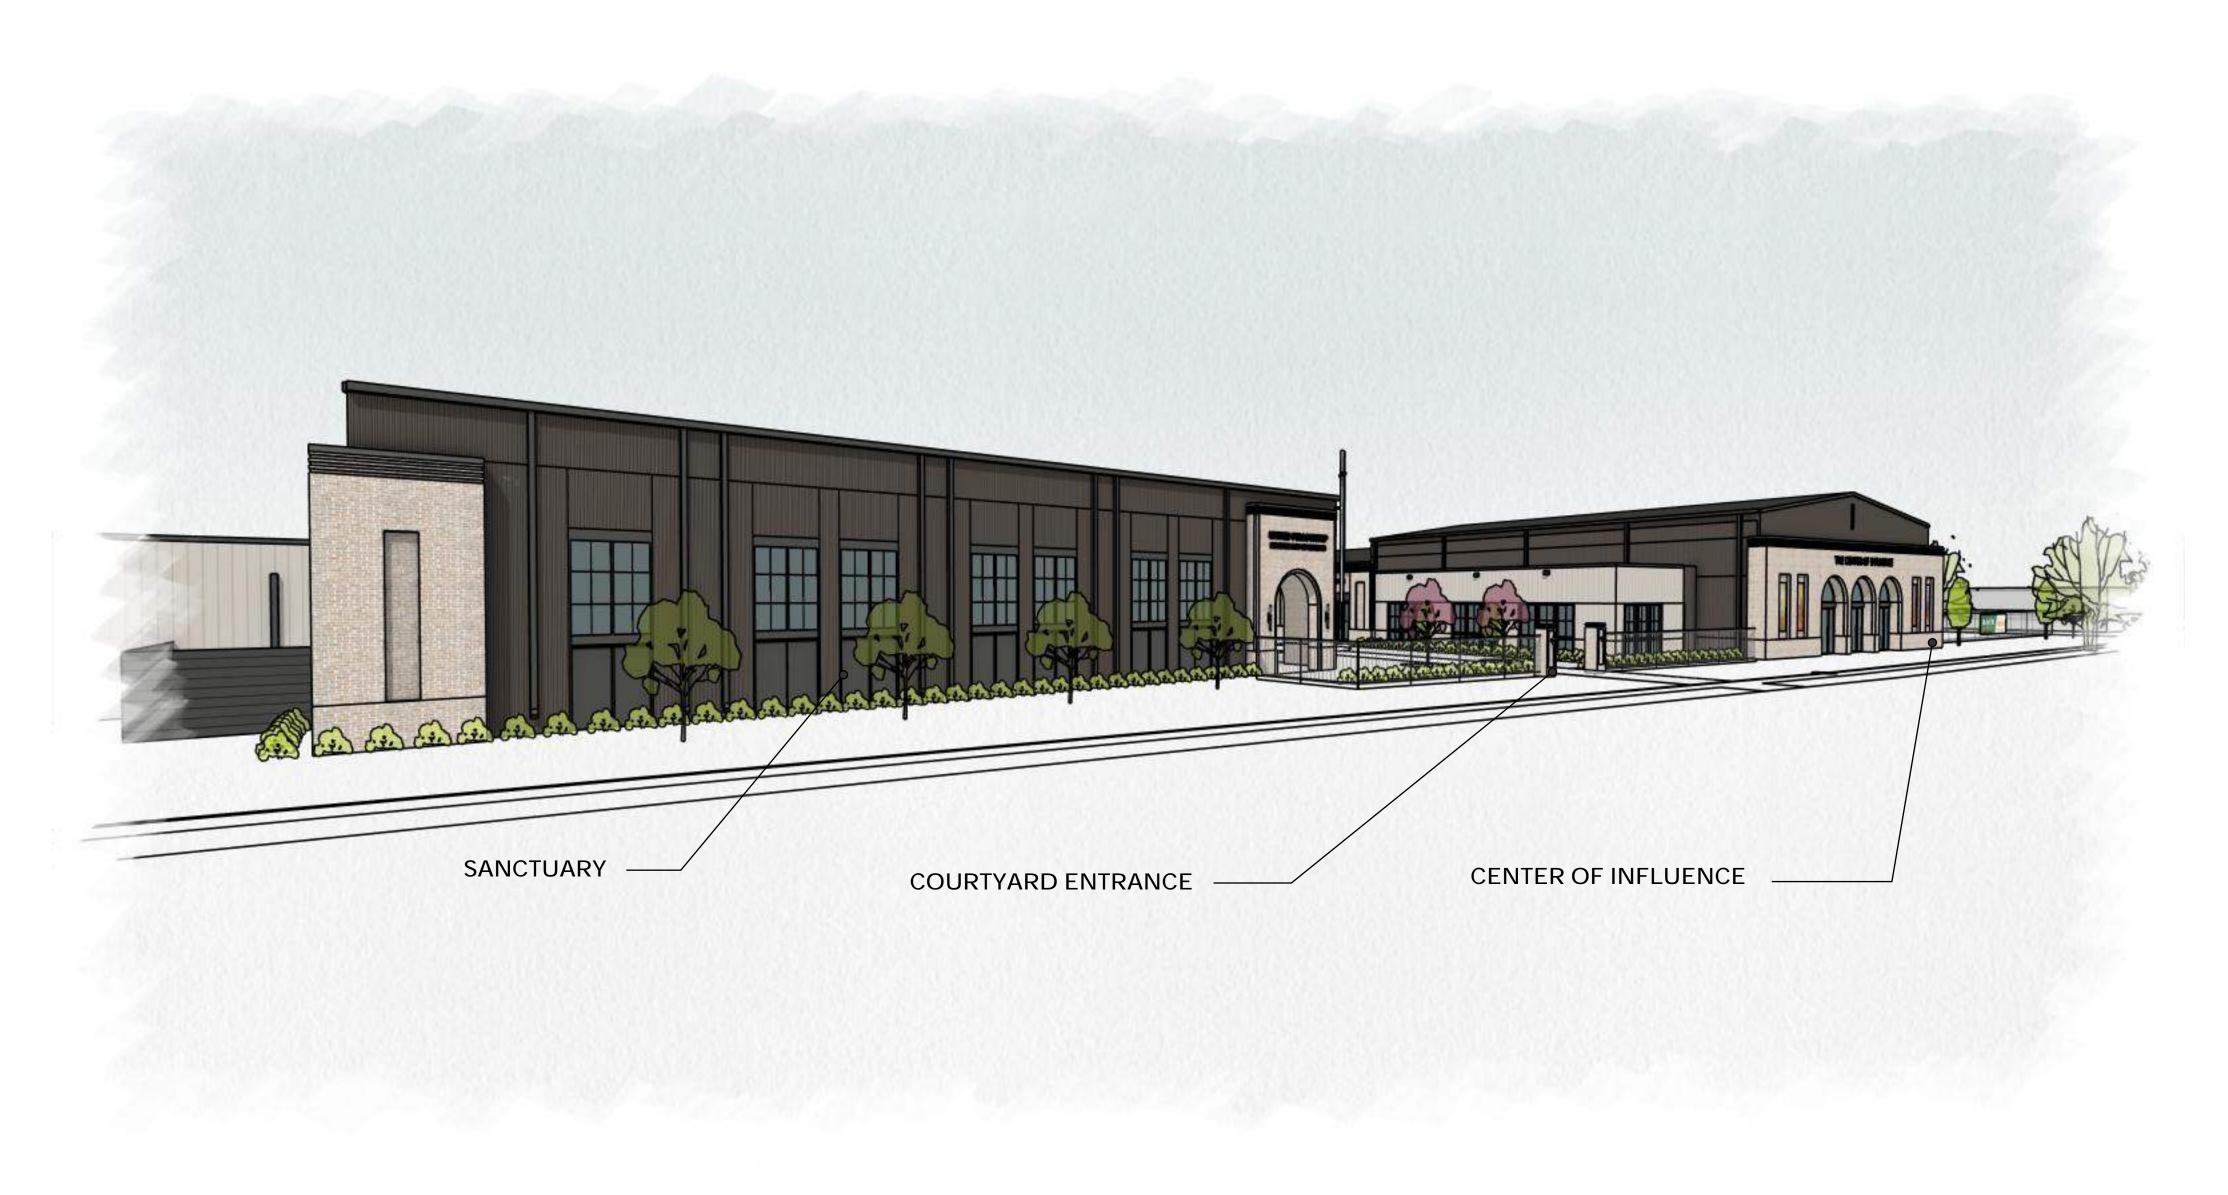

### **Project Vision**

The United Fellowship Seventh-day Adventist Church seeks to establish a new campus that serves as a spiritual, educational, and community hub. The campus will feature three distinct buildings: The Sanctuary, The Influence Center, and The School, collectively designed to anchor and enrich the surrounding community.

## **Site Design Narrative**

The design prioritizes creating a welcoming and functional campus that supports the church's outreach and advocacy initiatives. A central courtyard serves as the campus's heart, fostering community interaction and connecting the sanctuary and the influence center. This courtyard is designed as a prominent axis, providing a focal point from both the street and the private parking area at the rear. It will serve as a venue for community and fellowship events.

Key design elements include:

Building Placement: The sanctuary and the influence center are positioned along the maximum 25-foot setback line, concealing parking at the rear. A tree-lined drive guides visitors through the site, creating a seamless entry experience. The school building, set back from the street for enhanced security, anchors one end of the parking area while maintaining a distinct presence.

The Influence Center: Positioned prominently along the street, this building embodies openness with a loggia-inspired façade and three large windows that offer glimpses into the community work happening within.

Sanctuary: Set slightly back and oriented to highlight the courtyard, the sanctuary is a visual centerpiece. Its welcoming entrance is marked by a grand archway and cross at the corner, while large arched openings on the courtyard façade invite the community into the sacred space.