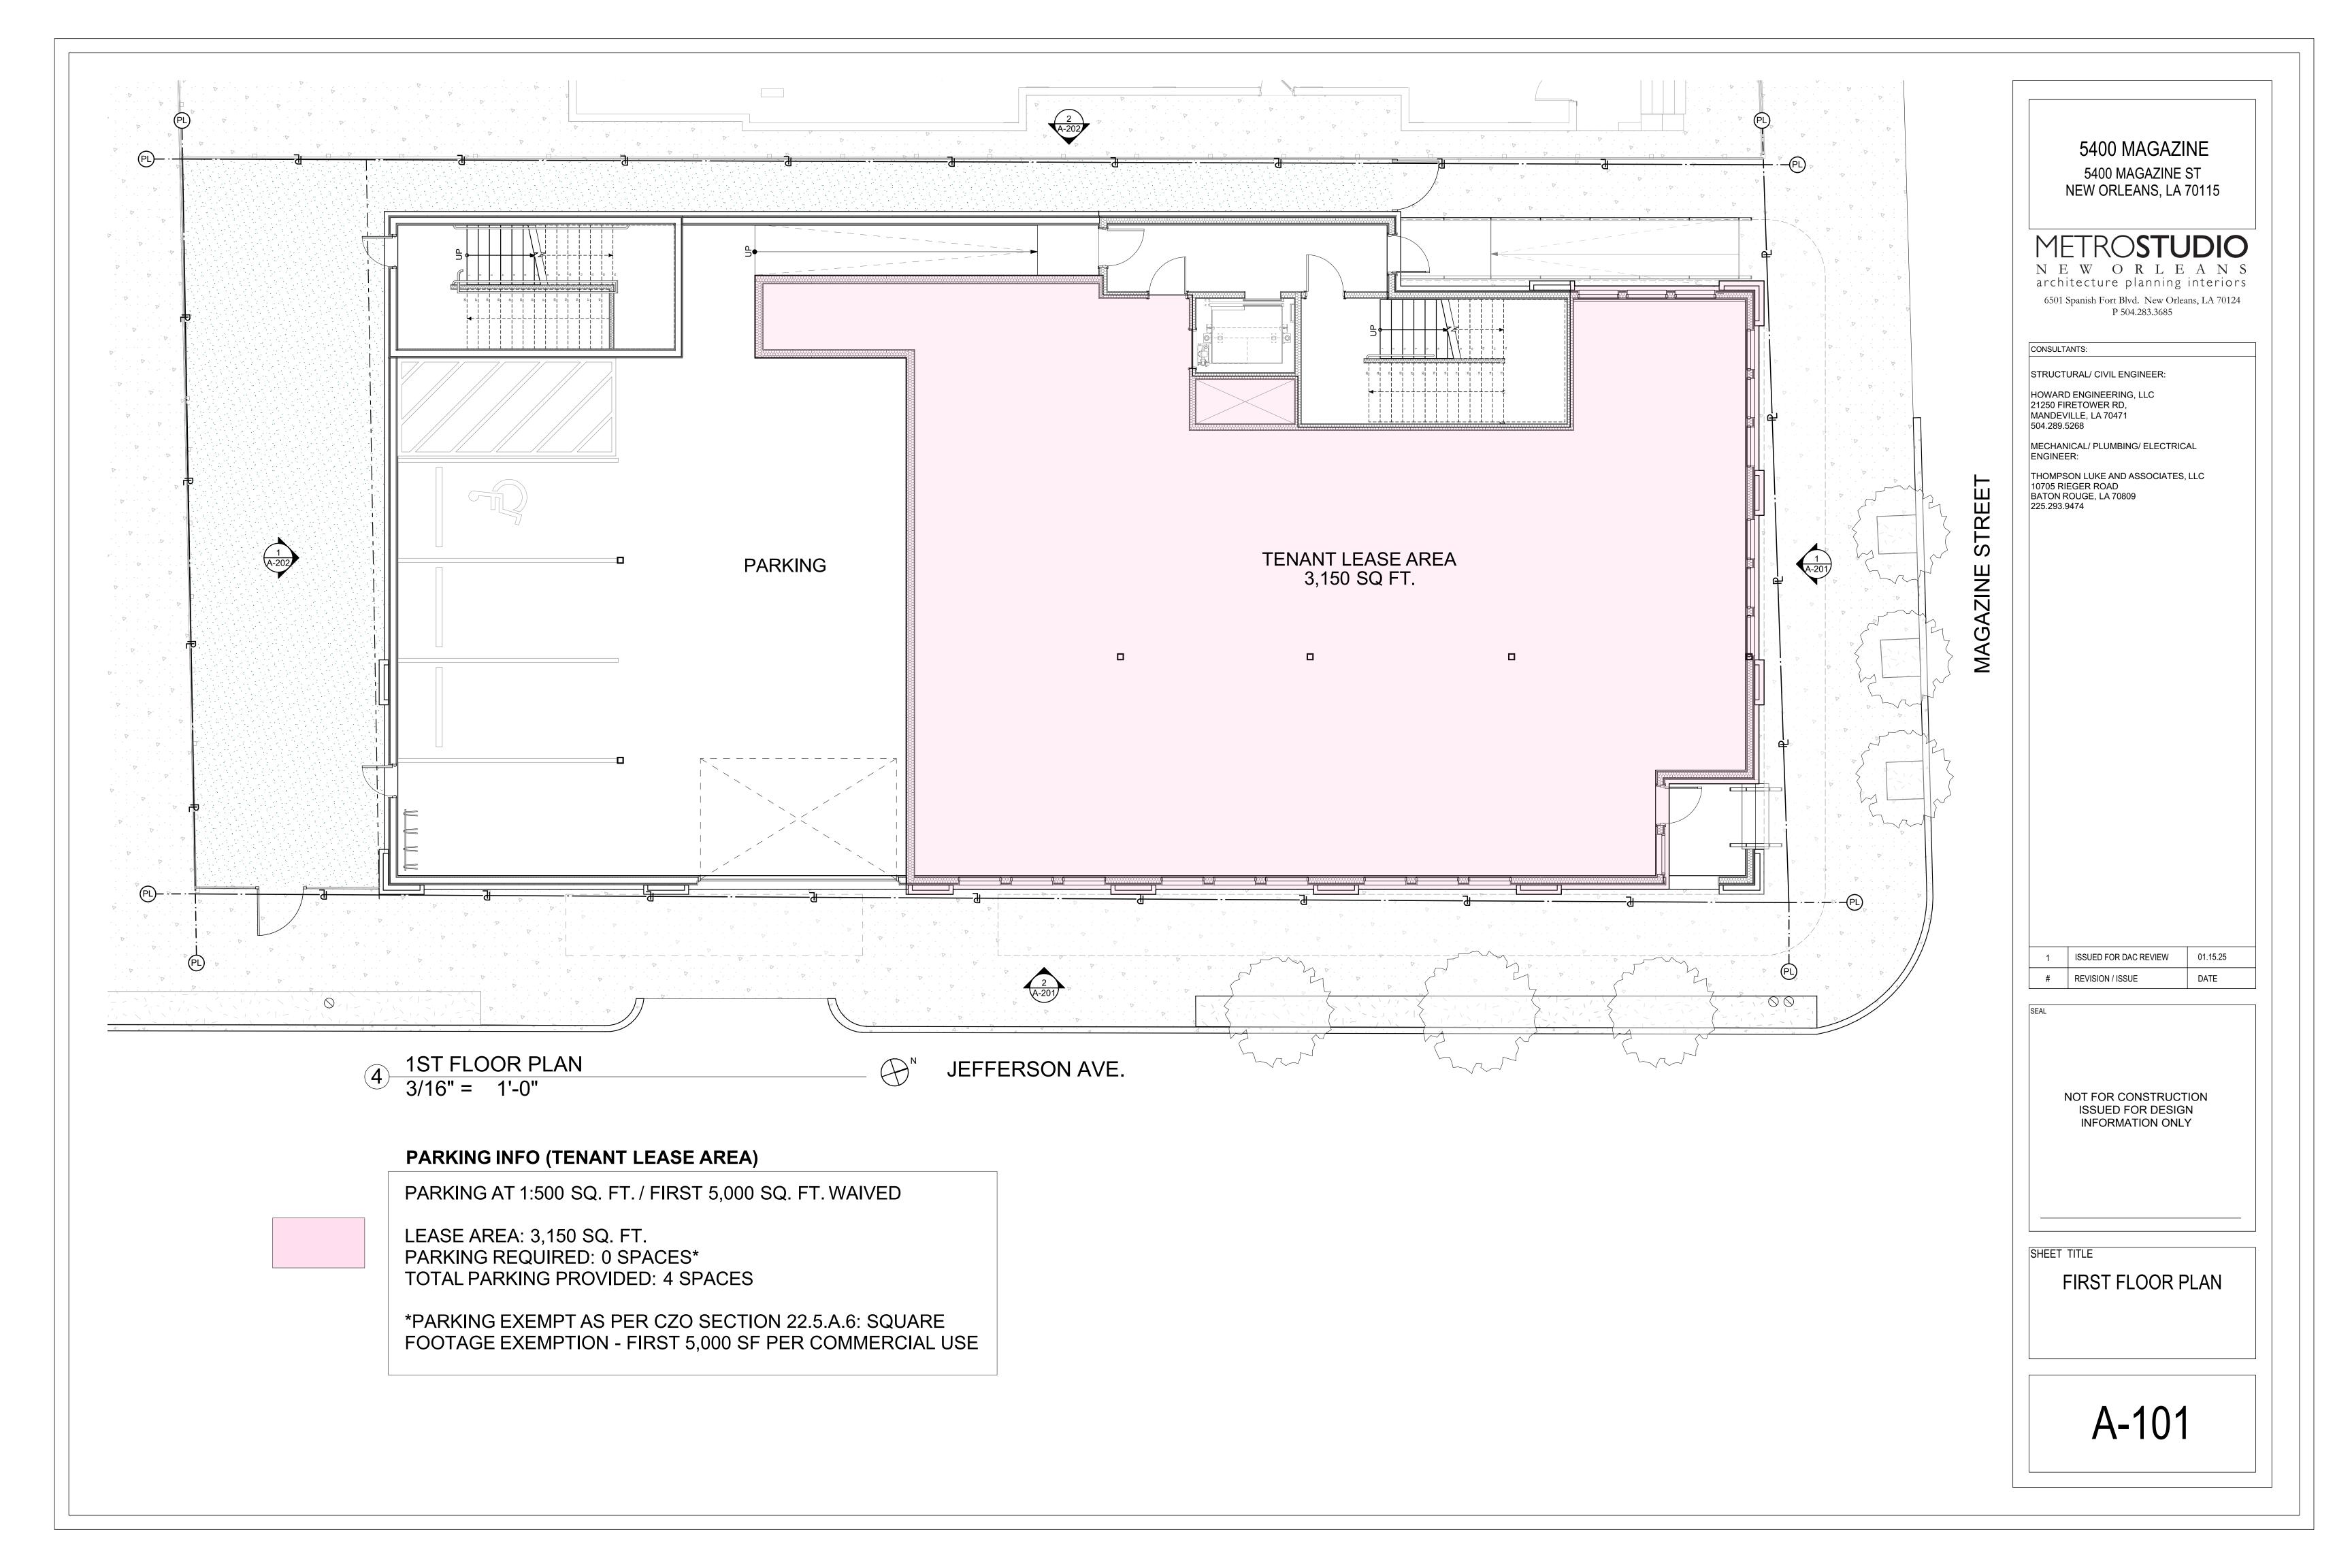

**METROSTUDIO** 

Magazine & Jefferson **EXISTING CONDITIONS** 



























5400 MAGAZINE 5400 MAGAZINE ST NEW ORLEANS, LA 70115

METRO**STUDIO** 

NEWORLEANS architecture planning interiors 6501 Spanish Fort Blvd. New Orleans, LA 70124 P 504.283.3685

STRUCTURAL/ CIVIL ENGINEER:

MECHANICAL/ PLUMBING/ ELECTRICAL ENGINEER:

THOMPSON LUKE AND ASSOCIATES, LLC

ISSUED FOR DAC REVIEW 01.15.25 # REVISION / ISSUE

NOT FOR CONSTRUCTION ISSUED FOR DESIGN INFORMATION ONLY

SECOND FLOOR PLAN

A-102



5400 MAGAZINE 5400 MAGAZINE ST NEW ORLEANS, LA 70115

### METRO**STUDIO**

NEWORLEANS architecture planning interiors 6501 Spanish Fort Blvd. New Orleans, LA 70124 P 504.283.3685

STRUCTURAL/ CIVIL ENGINEER:

21250 FIRETOWER RD,

MECHANICAL/ PLUMBING/ ELECTRICAL

THOMPSON LUKE AND ASSOCIATES, LLC

ISSUED FOR DAC REVIEW 01.15.25 # REVISION / ISSUE

NOT FOR CONSTRUCTION ISSU