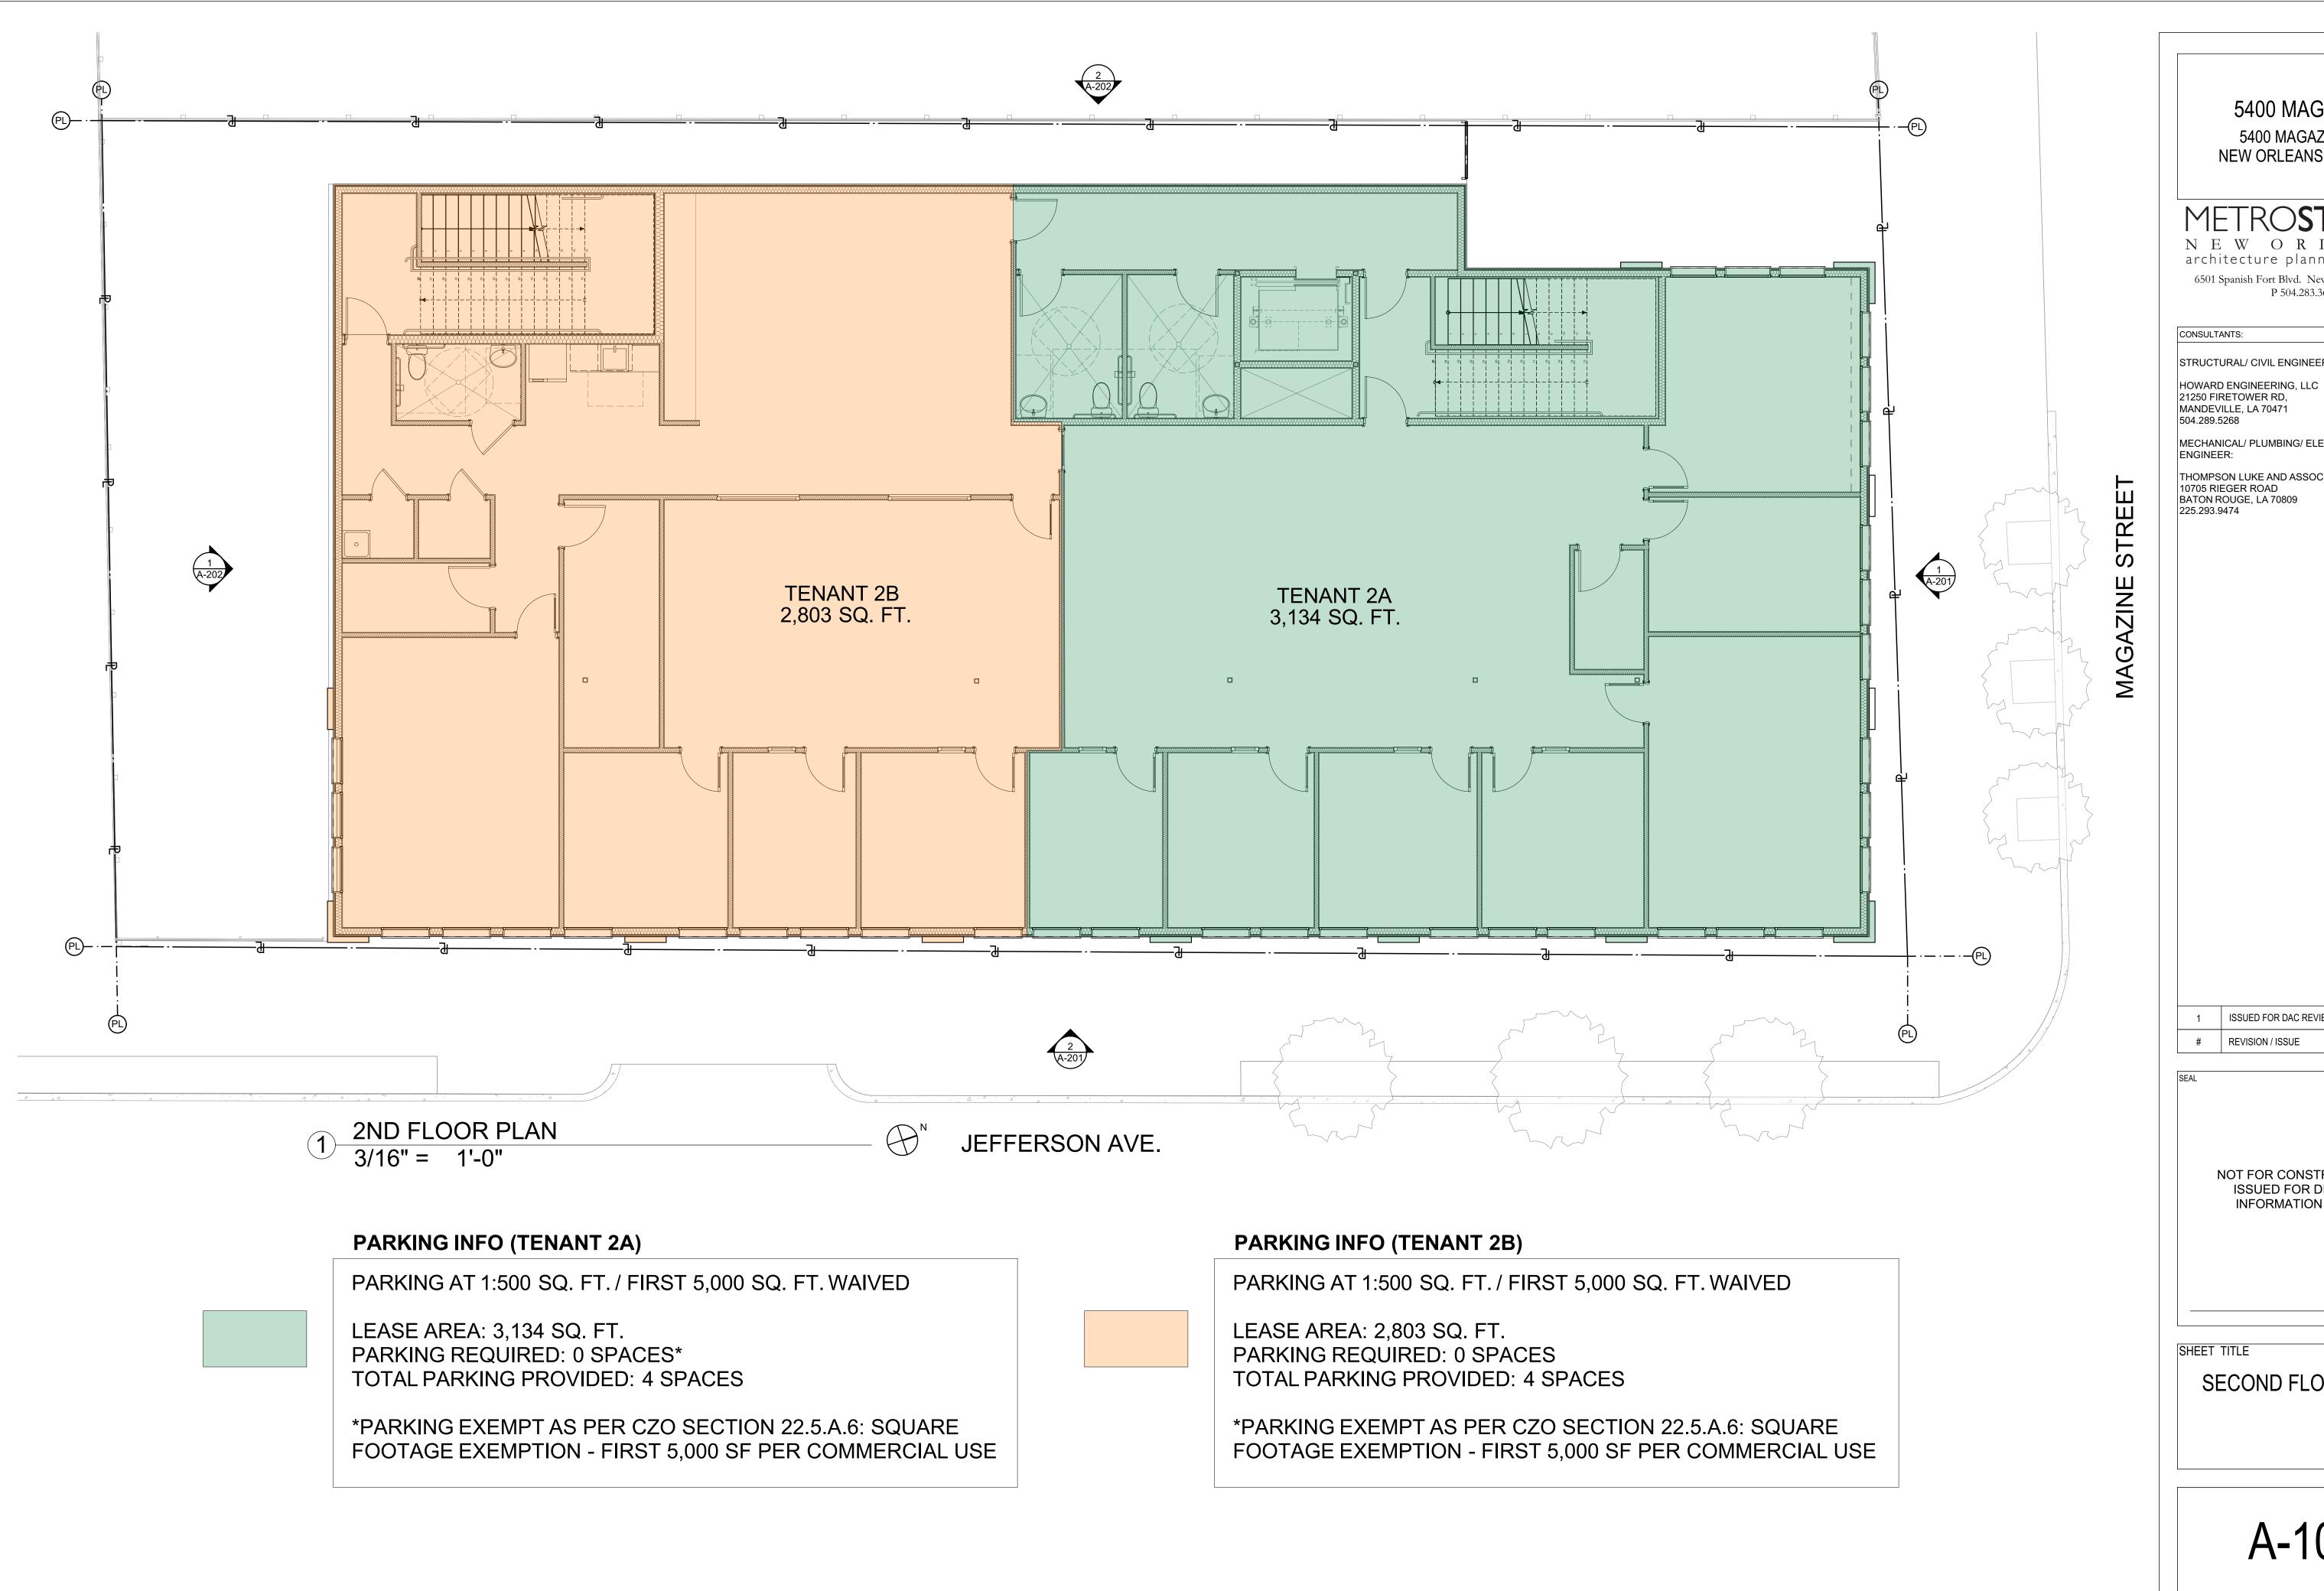

**METROSTUDIO** 

Magazine & Jefferson **EXISTING CONDITIONS** 



























5400 MAGAZINE 5400 MAGAZINE ST NEW ORLEANS, LA 70115

METRO**STUDIO** 

NEWORLEANS architecture planning interiors 6501 Spanish Fort Blvd. New Orleans, LA 70124 P 504.283.3685

STRUCTURAL/ CIVIL ENGINEER:

MECHANICAL/ PLUMBING/ ELECTRICAL ENGINEER:

THOMPSON LUKE AND ASSOCIATES, LLC

ISSUED FOR DAC REVIEW 01.15.25 # REVISION / ISSUE

NOT FOR CONSTRUCTION ISSUED FOR DESIGN INFORMATION ONLY

SECOND FLOOR PLAN

A-102



5400 MAGAZINE 5400 MAGAZINE ST NEW ORLEANS, LA 70115

### METRO**STUDIO**

NEWORLEANS architecture planning interiors 6501 Spanish Fort Blvd. New Orleans, LA 70124 P 504.283.3685

STRUCTURAL/ CIVIL ENGINEER:

21250 FIRETOWER RD,

MECHANICAL/ PLUMBING/ ELECTRICAL

THOMPSON LUKE AND ASSOCIATES, LLC

ISSUED FOR DAC REVIEW 01.15.25 # REVISION / ISSUE

NOT FOR CONSTRUCTION ISSUED