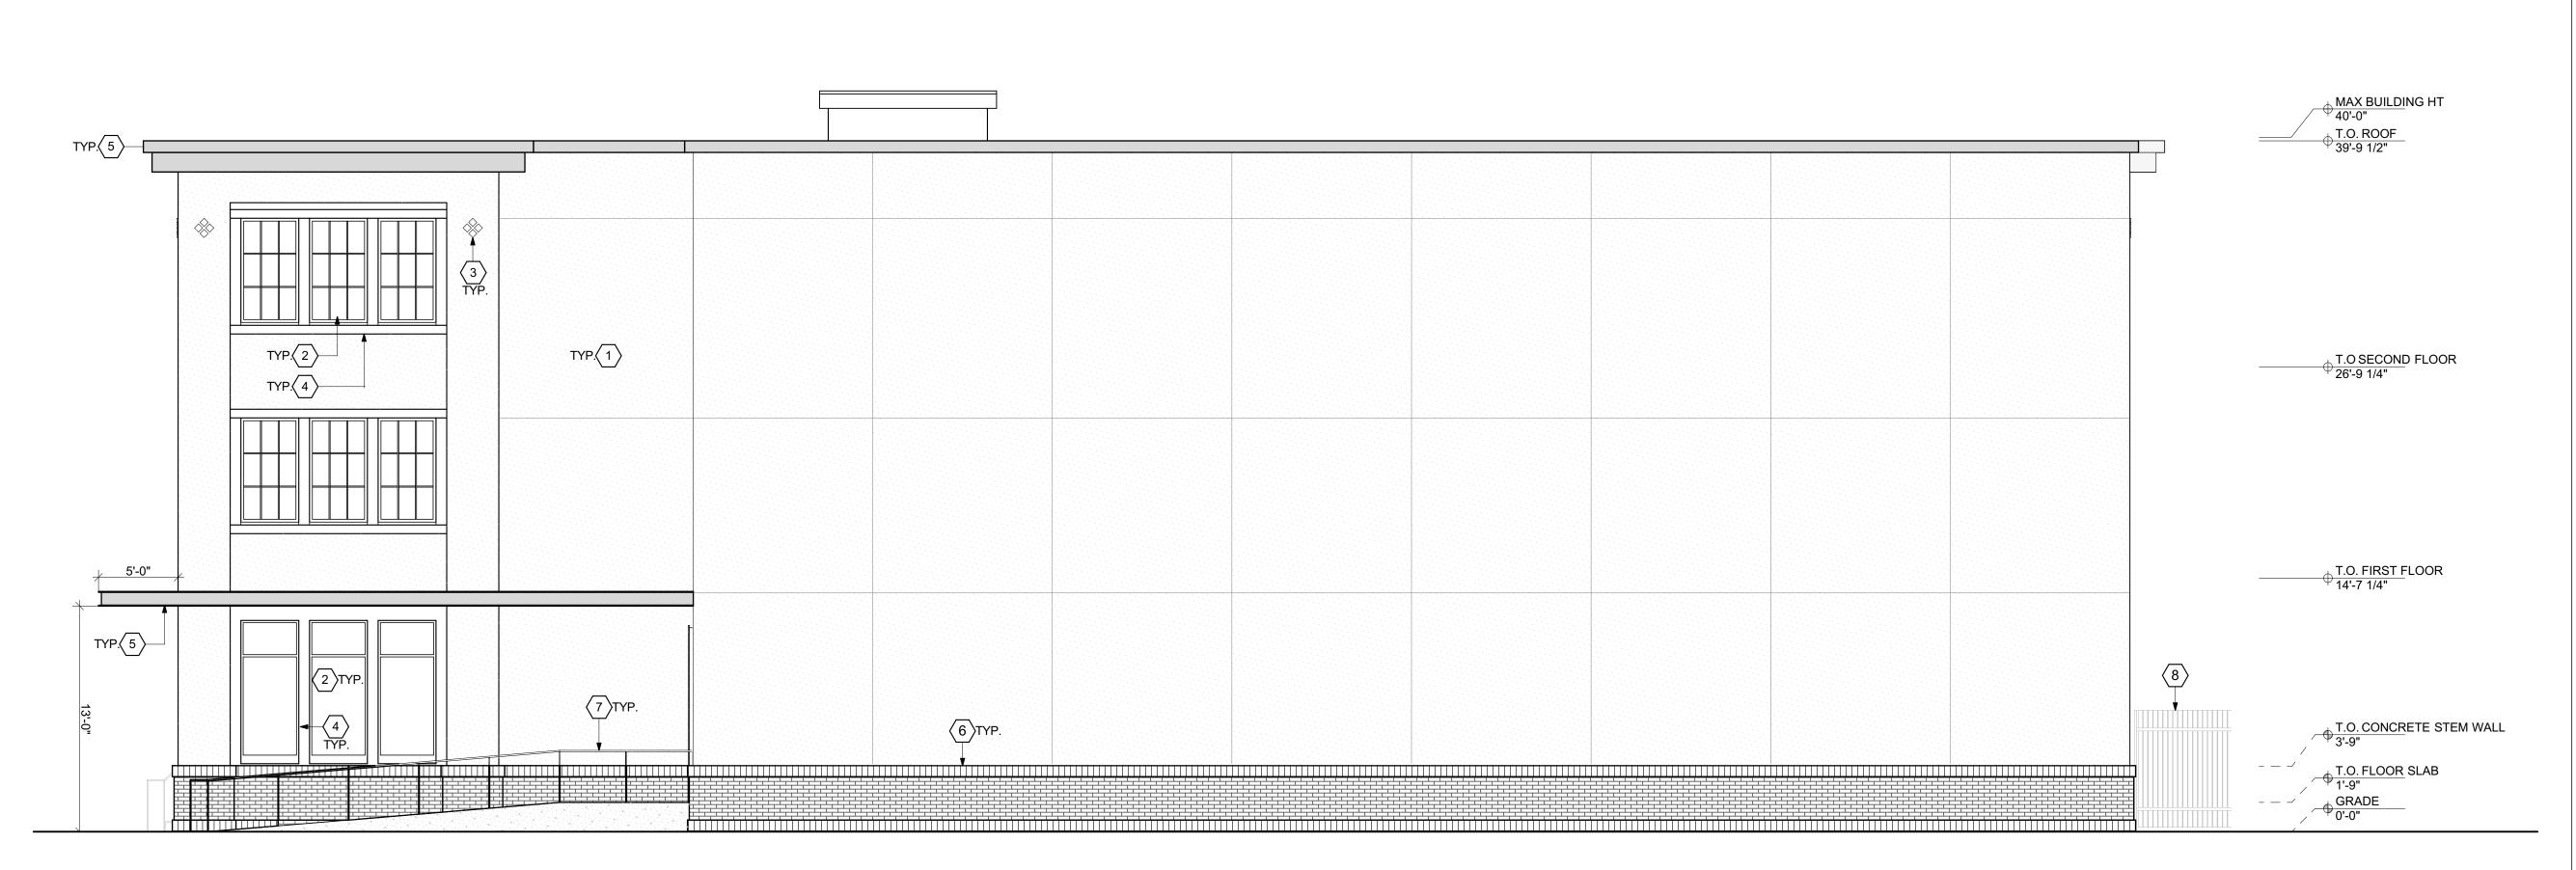

|                                                                                                                                                                                                                                                                                                                                                                                                                                                                                                                                                                                                                                                                                                                                                                                                                                                                                                                                                                                                                                                                                                                                                                                                                                                                                                                                                                                                                                                                                                                                                                                                                                                                                                                                                                                                                                                                                                                                                                                                                                                                                                                               |          | MAX BUILDING HT 40'-0" T.O. ROOF 39'-9 1/2" |
|-------------------------------------------------------------------------------------------------------------------------------------------------------------------------------------------------------------------------------------------------------------------------------------------------------------------------------------------------------------------------------------------------------------------------------------------------------------------------------------------------------------------------------------------------------------------------------------------------------------------------------------------------------------------------------------------------------------------------------------------------------------------------------------------------------------------------------------------------------------------------------------------------------------------------------------------------------------------------------------------------------------------------------------------------------------------------------------------------------------------------------------------------------------------------------------------------------------------------------------------------------------------------------------------------------------------------------------------------------------------------------------------------------------------------------------------------------------------------------------------------------------------------------------------------------------------------------------------------------------------------------------------------------------------------------------------------------------------------------------------------------------------------------------------------------------------------------------------------------------------------------------------------------------------------------------------------------------------------------------------------------------------------------------------------------------------------------------------------------------------------------|----------|---------------------------------------------|
| *                                                                                                                                                                                                                                                                                                                                                                                                                                                                                                                                                                                                                                                                                                                                                                                                                                                                                                                                                                                                                                                                                                                                                                                                                                                                                                                                                                                                                                                                                                                                                                                                                                                                                                                                                                                                                                                                                                                                                                                                                                                                                                                             | <b>←</b> | T.O. THIRD FLOOR<br>26'-10"                 |
|                                                                                                                                                                                                                                                                                                                                                                                                                                                                                                                                                                                                                                                                                                                                                                                                                                                                                                                                                                                                                                                                                                                                                                                                                                                                                                                                                                                                                                                                                                                                                                                                                                                                                                                                                                                                                                                                                                                                                                                                                                                                                                                               | 5'-0"    | T.O. SECOND FLOOR                           |
| 8 TYP. 2 TYP. 2 TYP. 2 TYP. 2 TYP. 3 | 5 TYP.   |                                             |
|                                                                                                                                                                                                                                                                                                                                                                                                                                                                                                                                                                                                                                                                                                                                                                                                                                                                                                                                                                                                                                                                                                                                                                                                                                                                                                                                                                                                                                                                                                                                                                                                                                                                                                                                                                                                                                                                                                                                                                                                                                                                                                                               | 7 TYP    | 1:-9"                                       |

SOUTH ELEVATION (REAR YARD)

3/16" = 1'-0"

2 WEST ELEVATION (SIDE YARD)
3/16" = 1'-0"

### **ELEVATION KEYNOTES**

- 1. EXTERIOR PLASTER FINISH
- 2. CLAD WOOD WINDOWS
- 3. APPLIED CERAMIC TILE ORNAMENT
- 4. PAINTED FIBER CEMENT TRIM
- 5. PAINTED FIBER CEMENT FASCIA/SOFFIT ASSEMBLY
- 6. BRICK WATER TABLE
- 7. IRON RAILING
- 8. WOOD FENCE