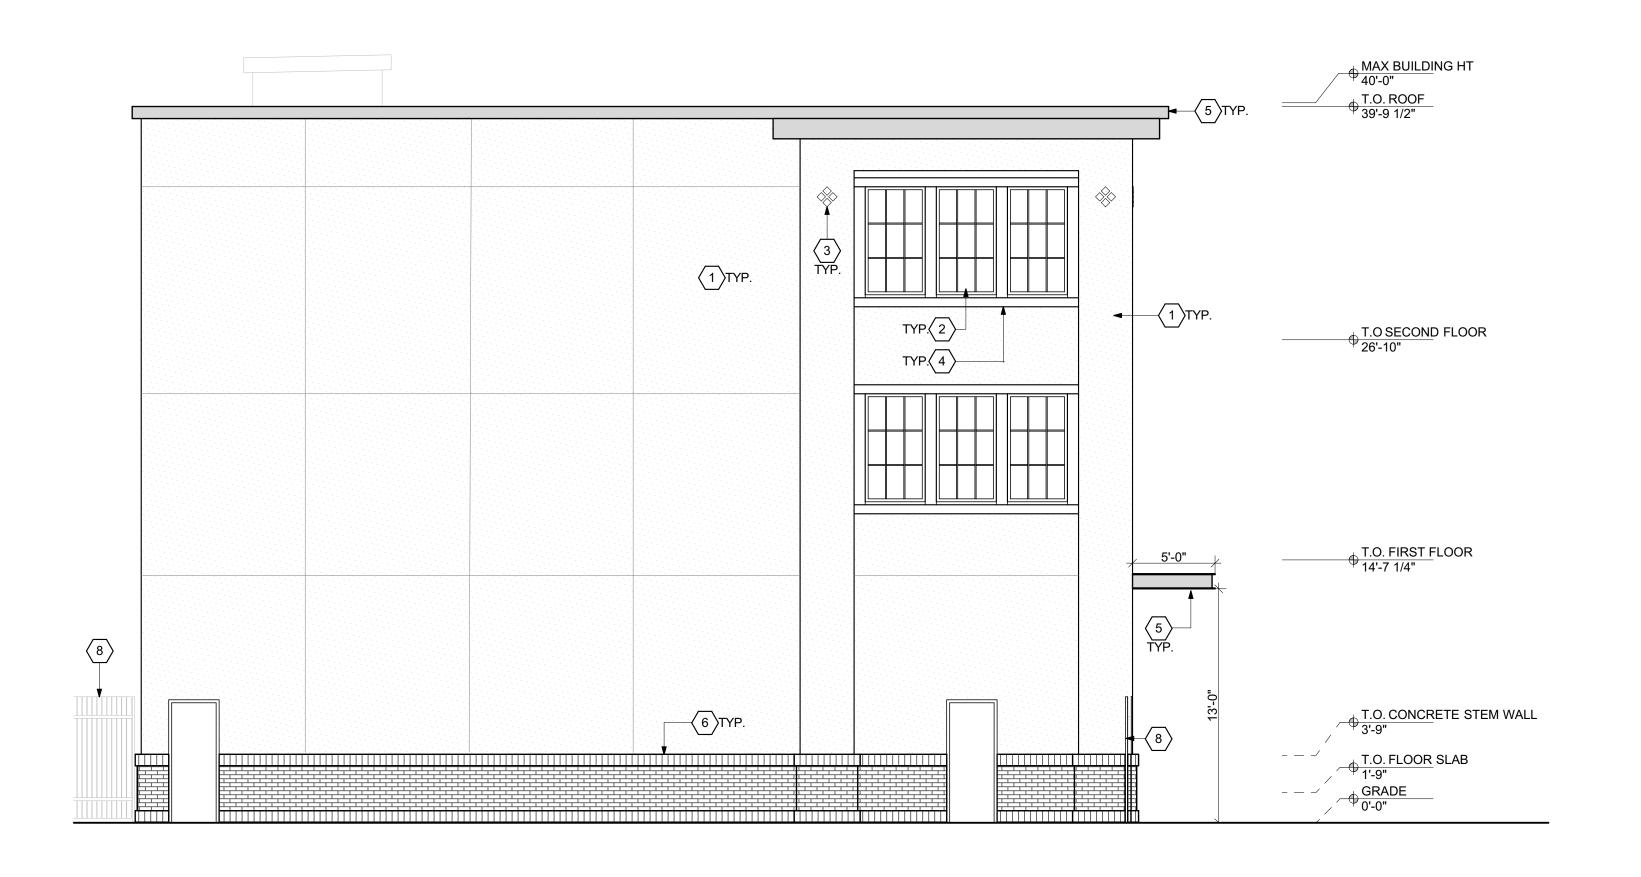

# MAX BUILDING HT - 1 TYP. TYP.2 T.O. THIRD FLOOR 26'-10" TYP. 4 T.O. SECOND FLOOR 5'-0" T.O. CONCRETE STEM WALL T.O. FLOOR SLAB GRADE 0'-0" 1 NORTH ELEVATION 3/16" = 1'-0"

### **ELEVATION KEYNOTES**

- 1. EXTERIOR PLASTER FINISH
- 2. CLAD WOOD WINDOWS
- 3. APPLIED CERAMIC TILE ORNAMENT
- 4. PAINTED FIBER CEMENT TRIM
- 5. PAINTED FIBER CEMENT FASCIA/SOFFIT **ASSEMBLY**
- 6. BRICK WATER TABLE
- 7. IRON RAILING
- 8. WOOD FENCE