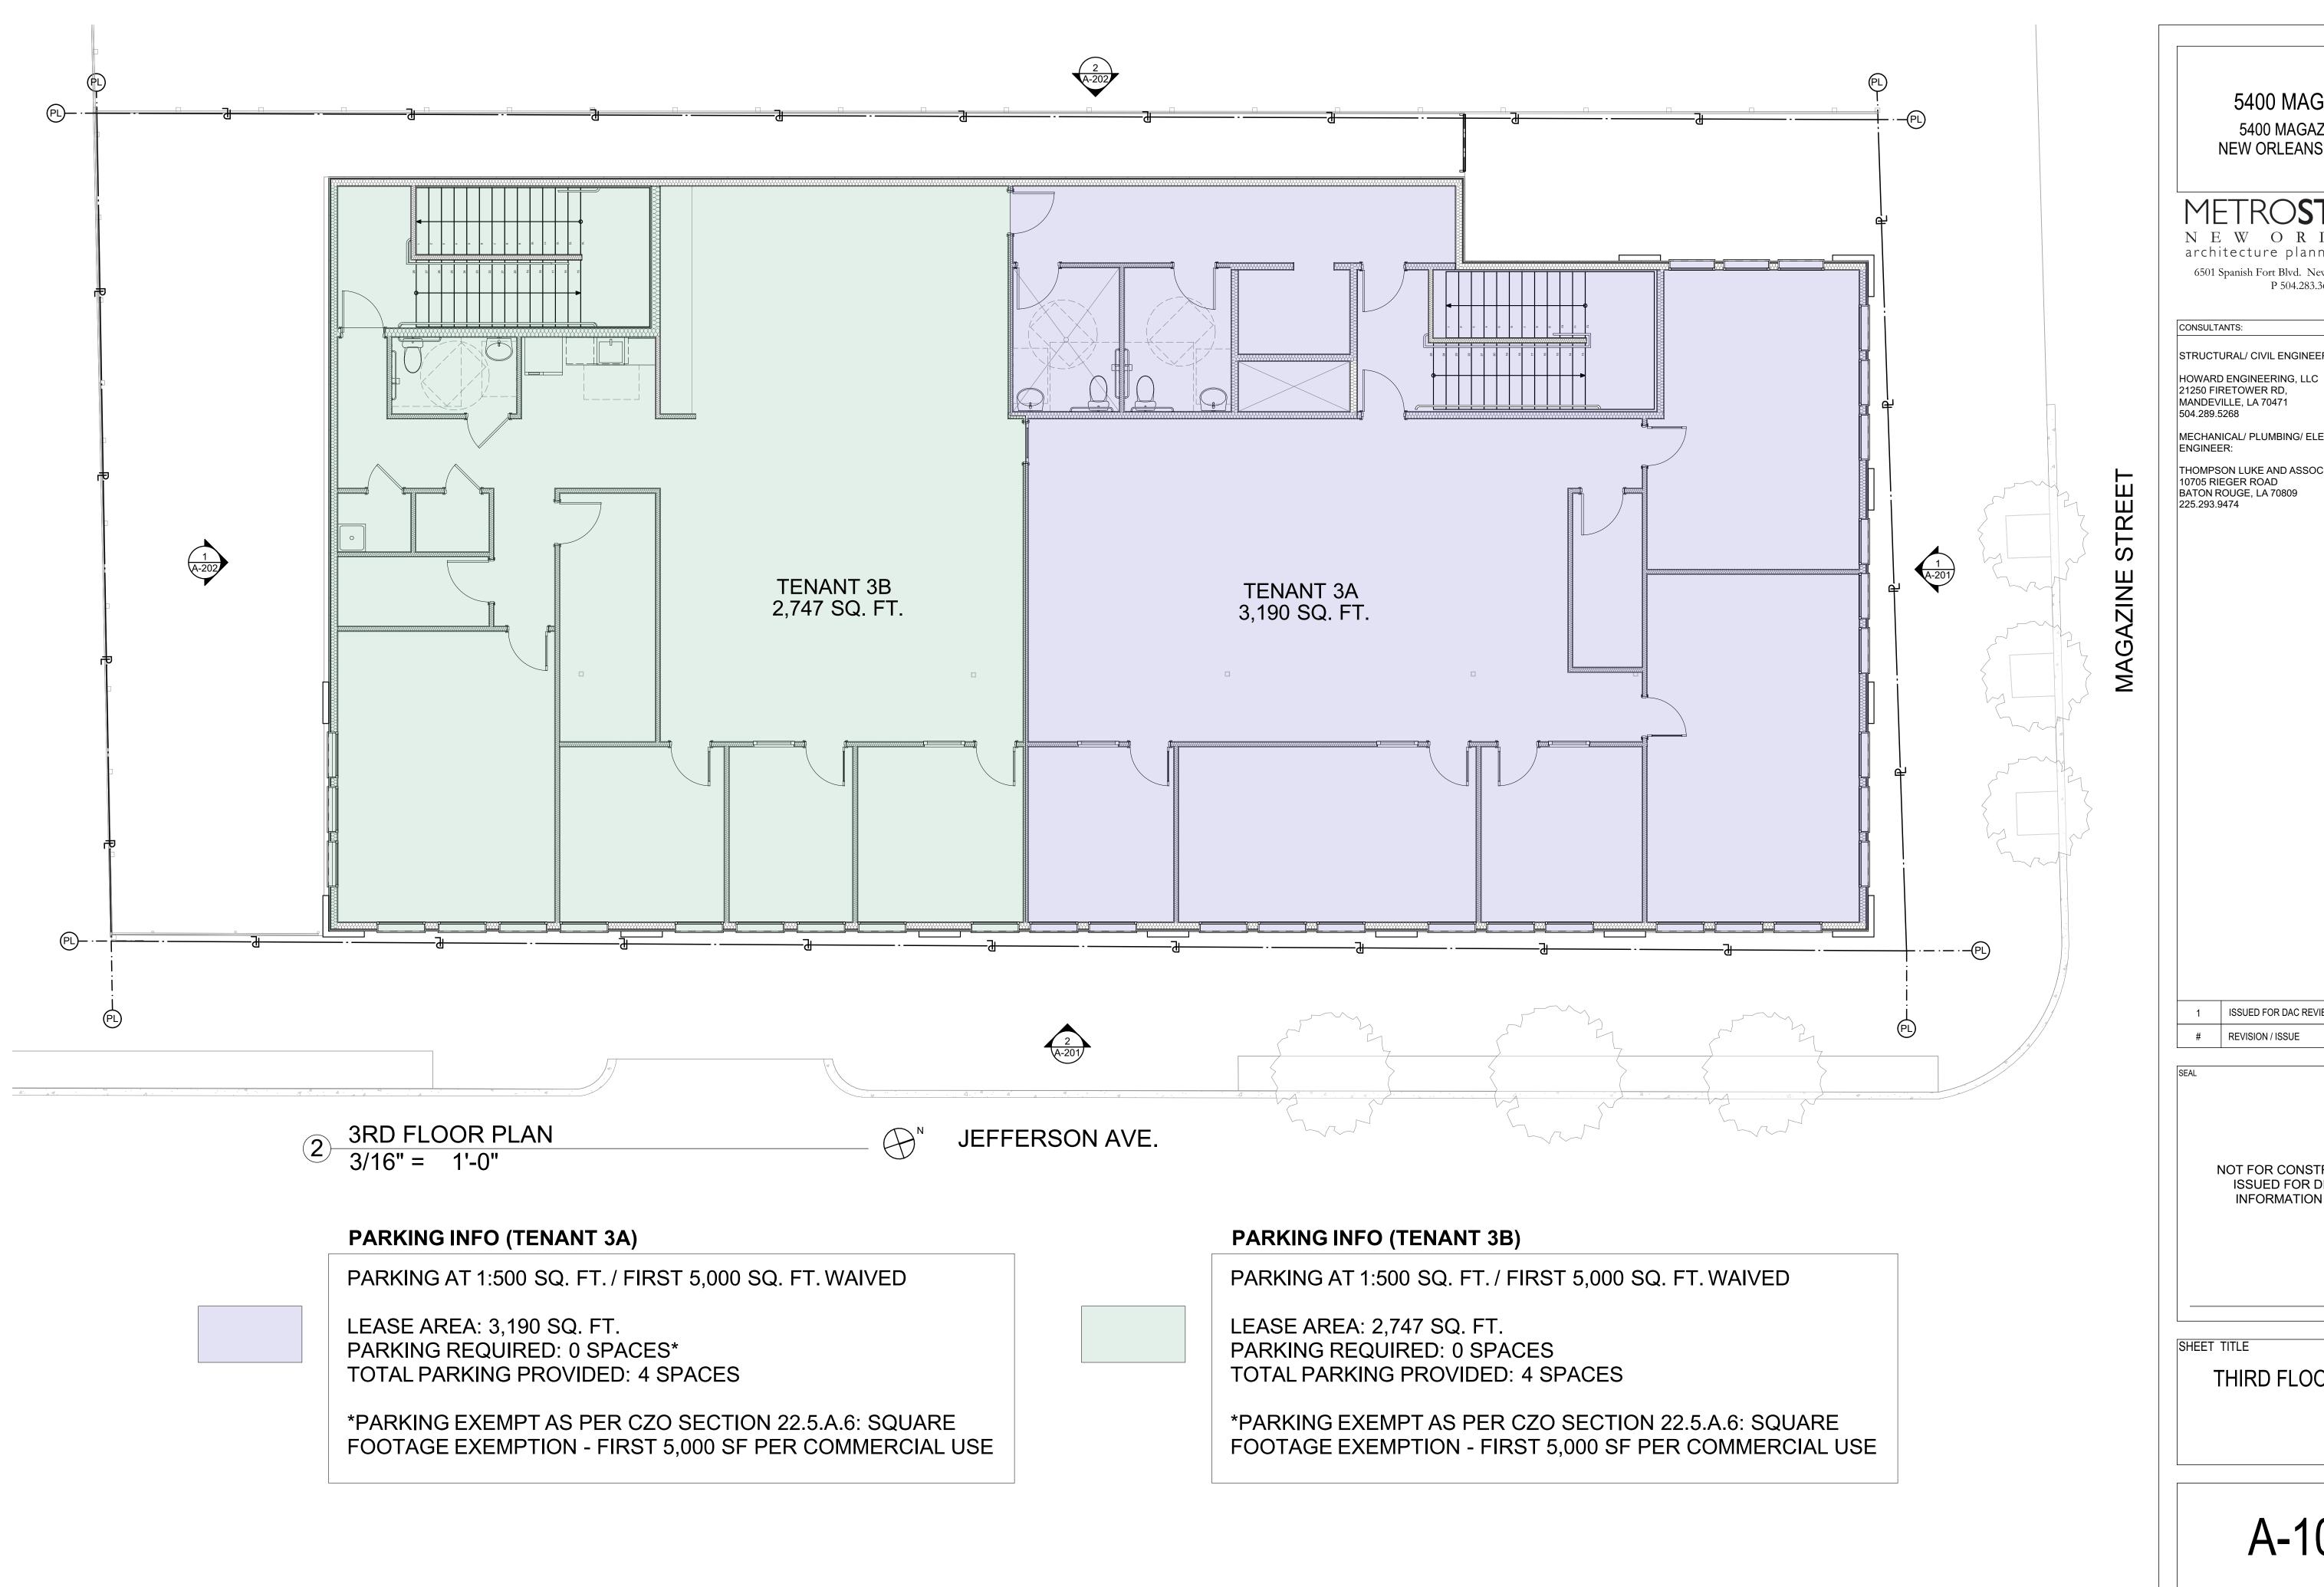

SECOND FLOOR PLAN

A-102

5400 MAGAZINE 5400 MAGAZINE ST NEW ORLEANS, LA 70115

THOMPSON LUKE AND ASSOCIATES, LLC

ISSUED FOR DAC REVIEW 01.15.25 # REVISION / ISSUE

NOT FOR CONSTRUCTION ISSUED FOR DESIGN INFORMATION ONLY

THIRD FLOOR PLAN

A-103