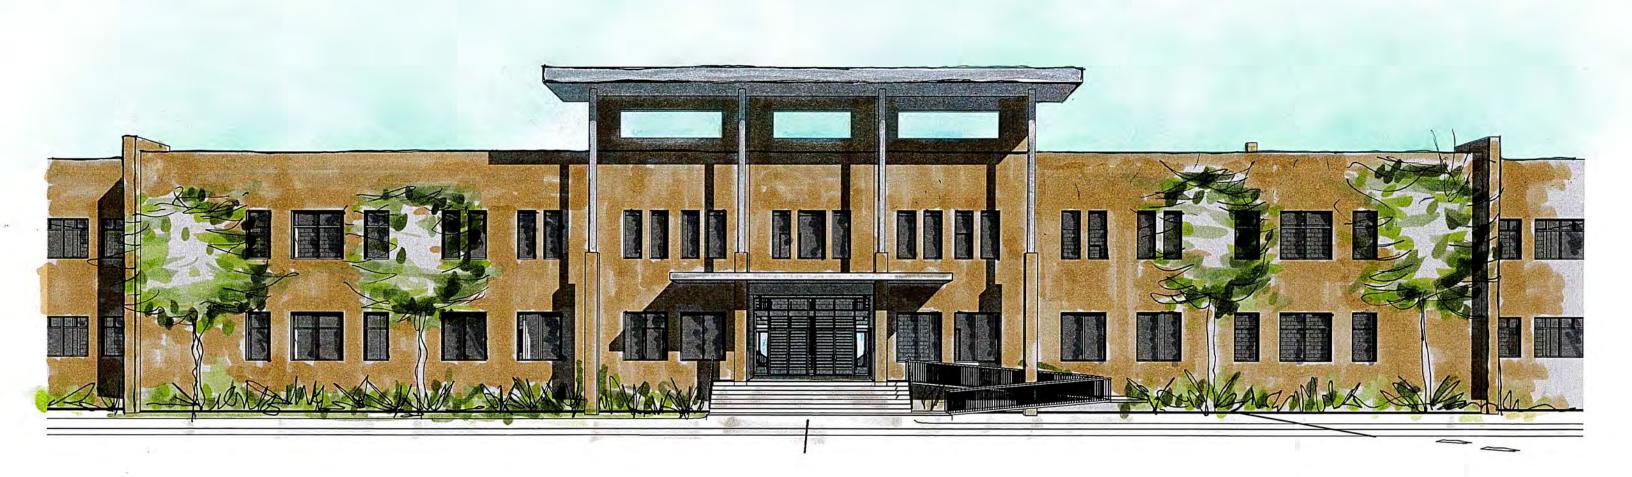

All previous structures have been completely removed from the site. The new GW Carver High School is currently planned with a square footage of approximately 180,000 square feet. It will consist of two separate buildings, a two story Academic Building and a two story Convocation Center Building. The two buildings will have a connecting corridor. The Academic Building is in the shape of an "H". At the center of the "H" is a central open courtyard and is flanked by the media center on the east and the student dining commons on

NEW CONSTRUCTION FOR GEORGE WASHINGTON CARVER HIGH SCHOOL 3059 Higgins Boulevard New Orleans, LA 70126 July 26, 2013 Page 2 of 2

the west. This location affords these spaces with extensive natural lighting and views across the campus. They are essential community spaces which help connect the academic wings. Seven academic wings allow for a number of classroom grouping options. The science labs are located between each pair of academic wings so that they can share resources while also integrating into the academic teams. The teacher centers, student restrooms and other support spaces are located at the major north/south corridor intersections. Special education spaces are distributed throughout each floor of the building to support integration into the academic wings. An eighth wing provides building support spaces (i.e. kitchen, serving areas, primary mechanical spaces, electrical, etc.)

The Academic Building and the Convocation Center Building will be primarily clad with a light wheat color brick which was previously presented and approved by both the Community and the DAC. Windows will be aluminum and glass.