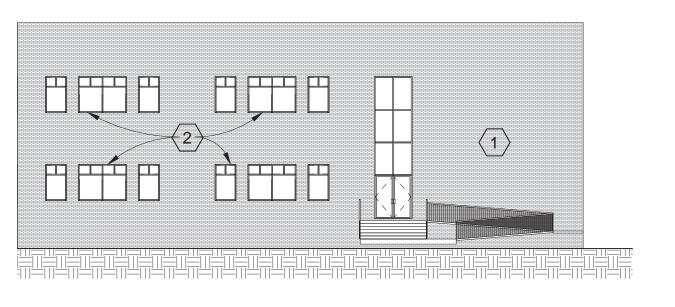

The Academic Building and the Convocation Center Building will be primarily clad with a light wheat color brick which was previously presented and approved by both the Community and the DAC. Windows will be aluminum and glass.