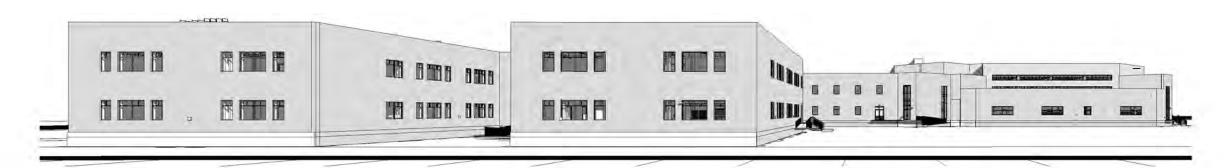

All previous structures have been completely removed from the site. The new GW Carver High School is currently planned with a square footage of approximately 180,000 square feet. It will consist of two separate buildings, a two story Academic Building and a two story Convocation Center Building. The two buildings will have a connecting corridor. The Academic Building is in the shape of an "H". At the center of the "H" is a central open courtyard and is flanked by the media center on the east and the student dining commons on

The Academic Building and the Convocation Center Building will be primarily clad with a light wheat color brick which was previously presented and approved by both the Community and the DAC. Windows will be aluminum and glass.

The site is currently empty except for three 40 to 50 year old live oak trees. There is a forth oak tree which is completely dead and will be removed. The new GW Carver High School facility has been placed on the site in a manner where all three existing live oak trees can remain. Additional landscaping is being added to meet the current requirements of Parks and Parkways. Note that relocation of the building to move the building towards Higgins will require the removal of at least two if not all three existing oak trees. Relocation of the facility to the west will eliminate at least two of the existing oak trees. The facility is currently located only 50 feet away from the house backing up to the east side of the site and any relocation of the facility further east will further overshadow those residences; by code the buildings can be as close as 25 feet from the east property line. Relocating parking to locations required by current zoning in Residential areas will waste valuable areas that are planned for ball fields and playground spaces and possible future building expansion to the rear of the buildings.