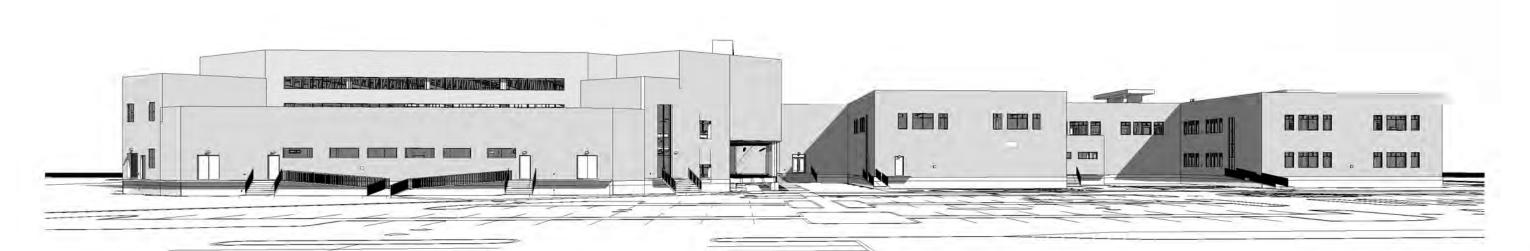

All previous structures have been completely removed from the site. The new GW Carver High School is currently planned with a square footage of approximately 180,000 square feet. It will consist of two separate buildings, a two story Academic Building and a two story Convocation Center Building. The two buildings will have a connecting corridor. The Academic Building is in the shape of an "H". At the center of the "H" is a central open courtyard and is flanked by the media center on the east and the student dining commons on

The Academic Building and the Convocation Center Building will be primarily clad with a light wheat color brick which was previously presented and approved by both the Community and the DAC. Windows will be aluminum and glass.

The site is currently empty except for three 40 to 50 year old live oak trees. There is a forth oak tree which is completely dead and will be removed. The new GW Carver High School facility has been placed on the site in a manner where all three existing live oak trees can remain. Additional landscaping is being added to meet the current requirements of Parks and Parkways. Note that relocation of the building to move the building towards Higgins will require the removal of at least two if not all three existing oak trees. Relocation of the facility to the west will eliminate at least two of the existing oak trees. The facility is currently located only 50 feet away from the house backing up to the east side of the site and any relocation of the facility further east will further overshadow those residences; by code the buildings can be as close as 25 feet from the east property line. Relocating parking to locations required by current zoning in Residential areas will waste valuable areas that are planned for ball fields and playground spaces and possible future building expansion to the rear of the buildings.