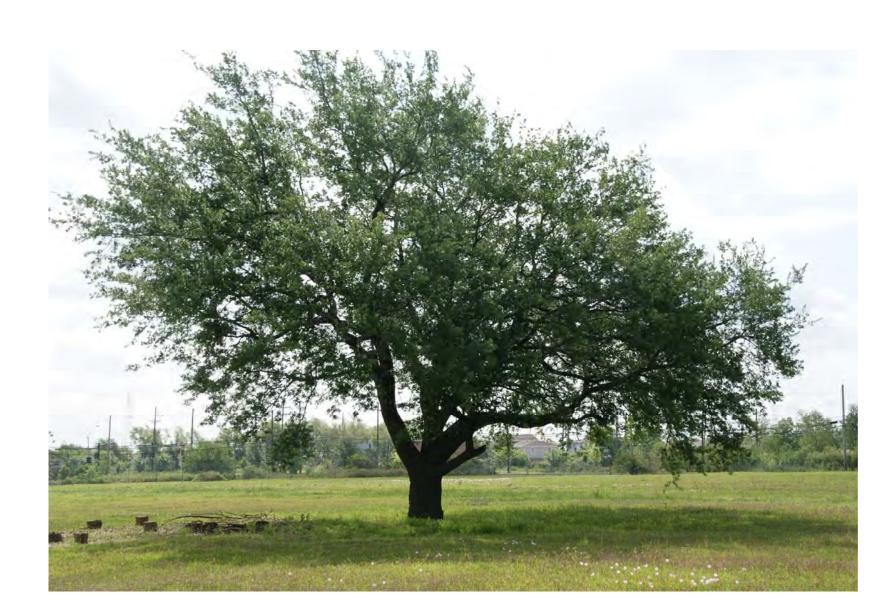

The site is currently empty except for three 40 to 50 year old live oak trees. There is a forth oak tree which is completely dead and will be removed. The new GW Carver High School facility has been placed on the site in a manner where all three existing live oak trees can remain. Additional landscaping is being added to meet the current requirements of Parks and Parkways. Note that relocation of the building to move the building towards Higgins will require the removal of at least two if not all three existing oak trees. Relocation of the facility to the west will eliminate at least two of the existing oak trees. The facility is currently located only 50 feet away from the house backing up to the east side of the site and any relocation of the facility further east will further overshadow those residences; by code the buildings can be as close as 25 feet from the east property line. Relocating parking to locations required by current zoning in Residential areas will waste valuable areas that are planned for ball fields and playground spaces and possible future building expansion to the rear of the buildings.

TITLE:

SITE PLAN

**A0.0** 

SHEET:

1 240 DEG. SITE VIEW FROM SOUTH SIDE

2 360 DEG. SITE VIEW

2 TYP. EXISTING LIVE OAK TREE

2 EXISTING LIVE OAK TREE GROUP