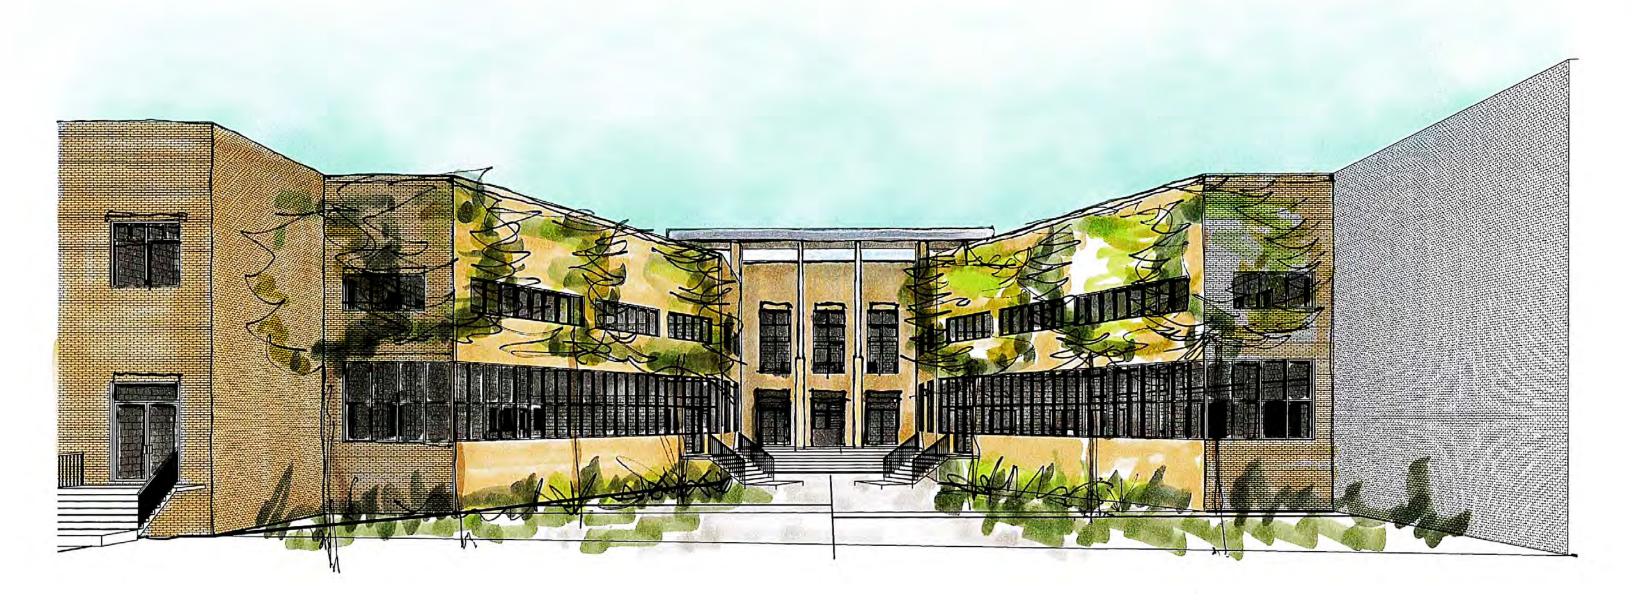

All previous structures have been completely removed from the site. The new GW Carver High School is currently planned with a square footage of approximately 180,000 square feet. It will consist of two separate buildings, a two story Academic Building and a two story Convocation Center Building. The two buildings will have a connecting corridor. The Academic Building is in the shape of an "H". At the center of the "H" is a central open courtyard and is flanked by the media center on the east and the student dining commons on

At the northwest corner of the "H" a corridor connects to the Convocation Center. The Convocation Center will serve the school as both the auditorium and gymnasium. The main and central convocation space is surrounded by other program areas which have a direct relationship to the center. They include the performing arts/music spaces and the physical education spaces.

The Academic Building and the Convocation Center Building will be primarily clad with a light wheat color brick which was previously presented and approved by both the Community and the DAC. Windows will be aluminum and glass.