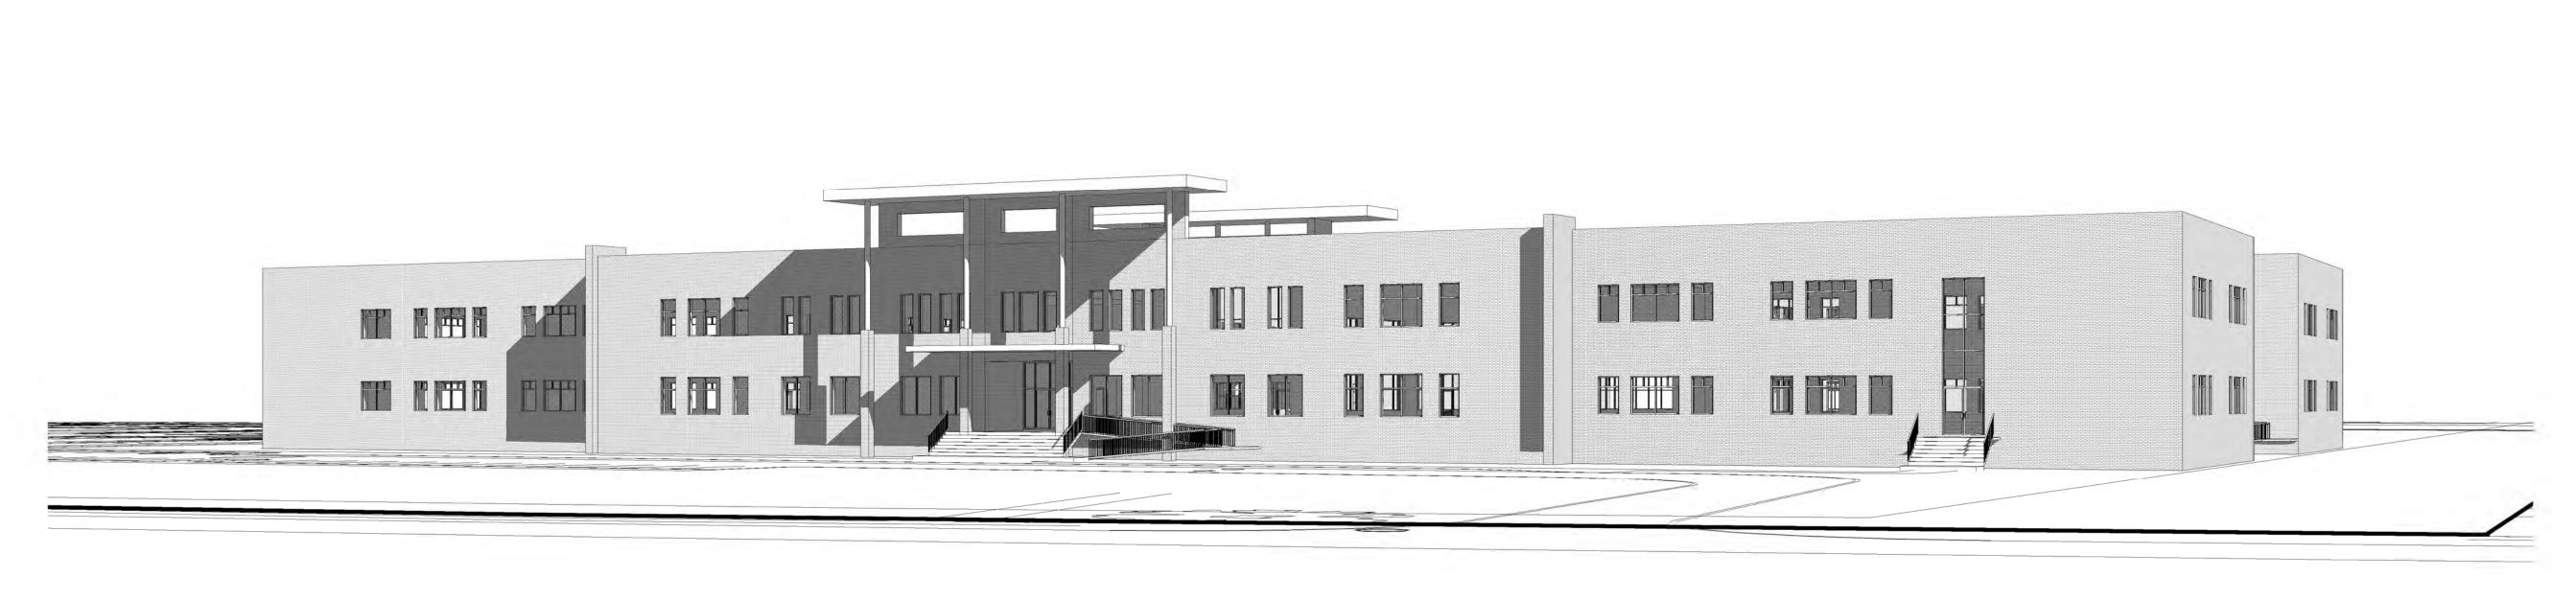

All previous structures have been completely removed from the site. The new GW Carver High School is currently planned with a square footage of approximately 180,000 square feet. It will consist of two separate buildings, a two story Academic Building and a two story Convocation Center Building. The two buildings will have a connecting corridor. The Academic Building is in the shape of an "H". At the center of the "H" is a central open courtyard and is flanked by the media center on the east and the student dining commons on

The Academic Building and the Convocation Center Building will be primarily clad with a light wheat color brick which was previously presented and approved by both the Community and the DAC. Windows will be aluminum and glass.