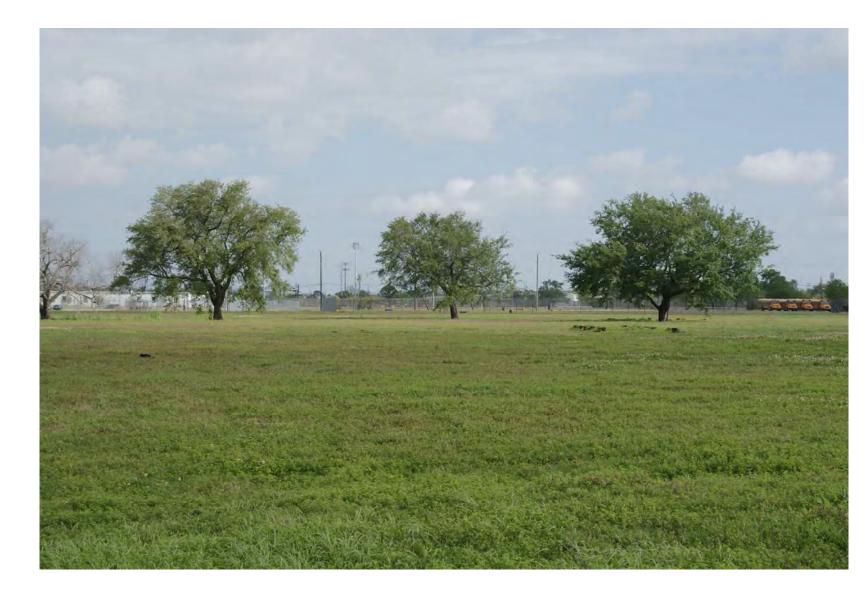

The site is currently empty except for three 40 to 50 year old live oak trees. There is a forth oak tree which is completely dead and will be removed. The new GW Carver High School facility has been placed on the site in a manner where all three existing live oak trees can remain. Additional landscaping is being added to meet the current requirements of Parks and Parkways. Note that relocation of the building to move the building towards Higgins will require the removal of at least two if not all three existing oak trees. Relocation of the facility to the west will eliminate at least two of the existing oak trees. The facility is currently located only 50 feet away from the house backing up to the east side of the site and any relocation of the facility further east will further overshadow those residences; by code the buildings can be as close as 25 feet from the east property line. Relocating parking to locations required by current zoning in Residential areas will waste valuable areas that are planned for ball fields and playground spaces and possible future building expansion to the rear of the buildings.

TITLE:

SITE PLAN

**A0.0** 

SHEET:

1 240 DEG. SITE VIEW FROM SOUTH SIDE

2 360 DEG. SITE VIEW

2 TYP. EXISTING LIVE OAK TREE

2 EXISTING LIVE OAK TREE GROUP