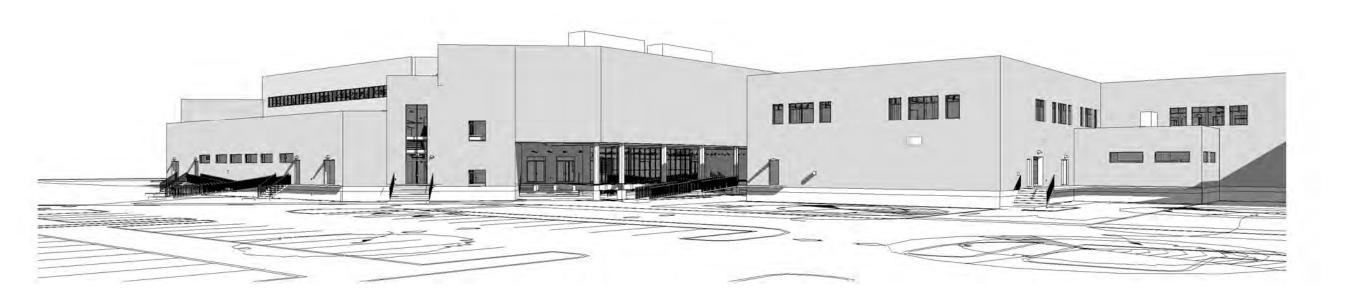

All previous structures have been completely removed from the site. The new GW Carver High School is currently planned with a square footage of approximately 180,000 square feet. It will consist of two separate buildings, a two story Academic Building and a two story Convocation Center Building. The two buildings will have a connecting corridor. The Academic Building is in the shape of an "H". At the center of the "H" is a central open courtyard and is flanked by the media center on the east and the student dining commons on

The Academic Building and the Convocation Center Building will be primarily clad with a light wheat color brick which was previously presented and approved by both the Community and the DAC. Windows will be aluminum and glass.

The site is currently empty except for three 40 to 50 year old live oak trees. There is a forth oak tree which is completely dead and will be removed. The new GW Carver High School facility has been placed on the site in a manner where all three existing live oak trees can remain. Additional landscaping is being added to meet the current requirements of Parks and Parkways. Note that relocation of the building to move the building towards Higgins will require the removal of at least two if not all three existing oak trees. Relocation of the facility to the west will eliminate at least two of the existing oak trees. The facility is currently located only 50 feet away from the house backing up to the east side of the site and any relocation of the facility further east will further overshadow those residences; by code the buildings can be as close as 25 feet from the east property line. Relocating parking to locations required by current zoning in Residential areas will waste valuable areas that are planned for ball fields and playground spaces and possible future building expansion to the rear of the buildings.