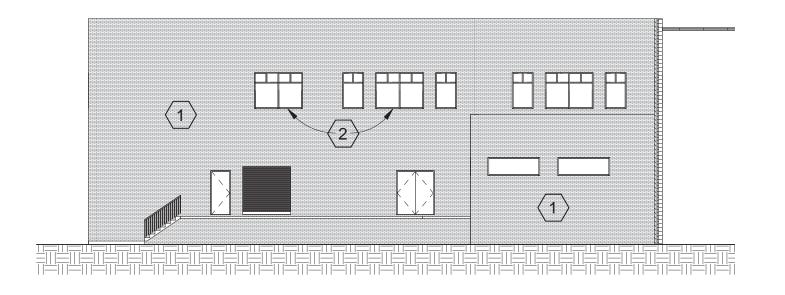

The Academic Building and the Convocation Center Building will be primarily clad with a light wheat color brick which was previously presented and approved by both the Community and the DAC. Windows will be aluminum and glass.