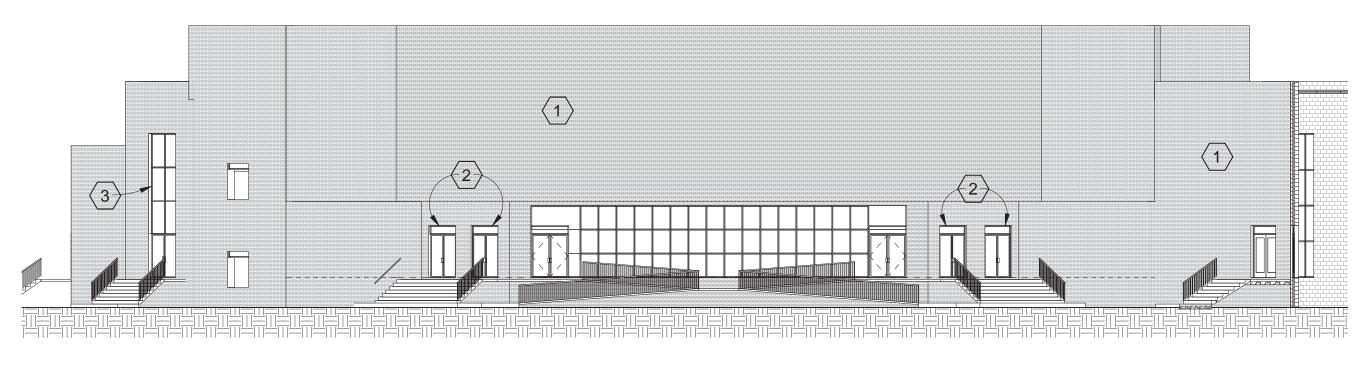

The Academic Building and the Convocation Center Building will be primarily clad with a light wheat color brick which was previously presented and approved by both the Community and the DAC. Windows will be aluminum and glass.