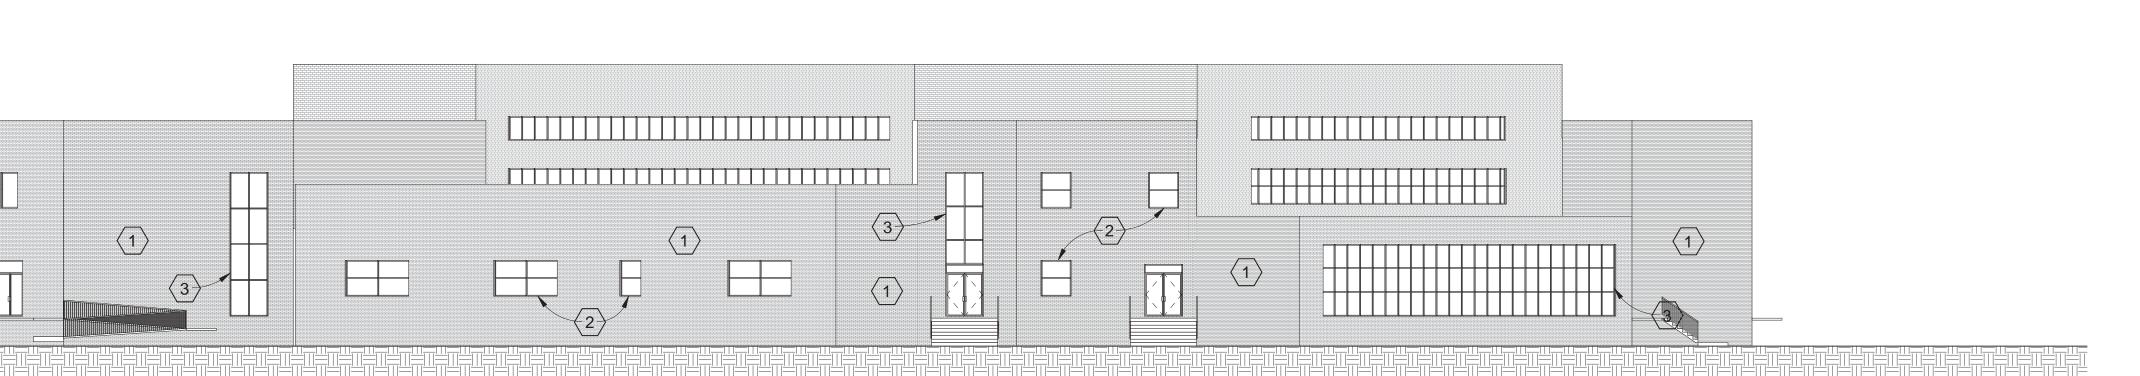

The Academic Building and the Convocation Center Building will be primarily clad with a light wheat color brick which was previously presented and approved by both the Community and the DAC. Windows will be aluminum and glass.