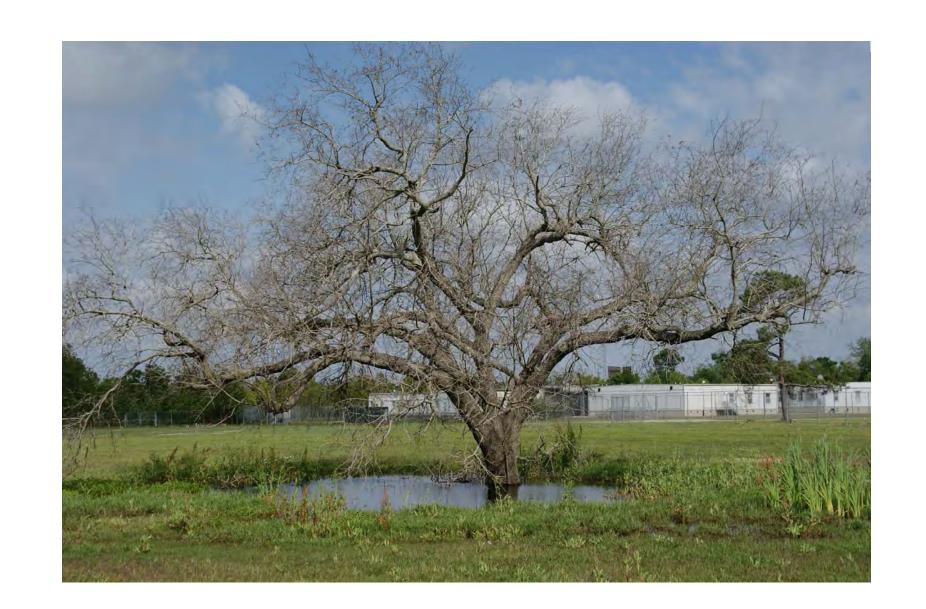

The site is currently empty except for three 40 to 50 year old live oak trees. There is a forth oak tree which is completely dead and will be removed. The new GW Carver High School facility has been placed on the site in a manner where all three existing live oak trees can remain. Additional landscaping is being added to meet the current requirements of Parks and Parkways. Note that relocation of the building to move the building towards Higgins will require the removal of at least two if not all three existing oak trees. Relocation of the facility to the west will eliminate at least two of the existing oak trees. The facility is currently located only 50 feet away from the house backing up to the east side of the site and any relocation of the facility further east will further overshadow those residences; by code the buildings can be as close as 25 feet from the east property line. Relocating parking to locations required by current zoning in Residential areas will waste valuable areas that are planned for ball fields and playground spaces and possible future building expansion to the rear of the buildings.

2 EXISTING DEAD OAK TREE

VergesRome

320 N. Carrollton Avenue, Suite 100 New Orleans, Louisiana 7 0 1 1 9 t. 504.488.7739 f. 504.488.7743

> www.VergesRome.com © copyright 2013

in association with

FANNING HOWEY