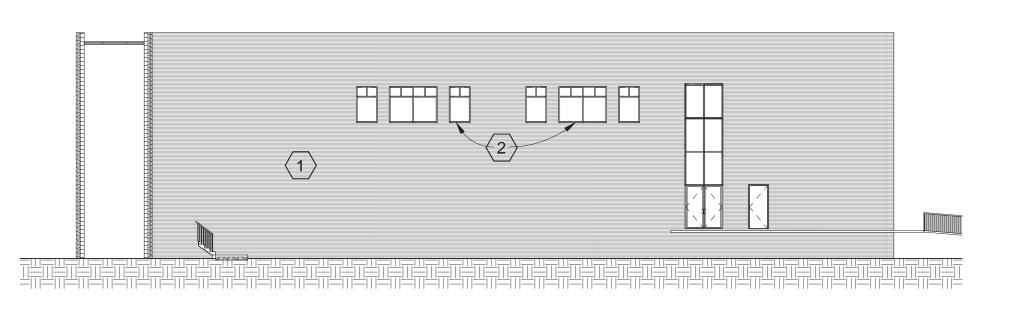

The Academic Building and the Convocation Center Building will be primarily clad with a light wheat color brick which was previously presented and approved by both the Community and the DAC. Windows will be aluminum and glass.