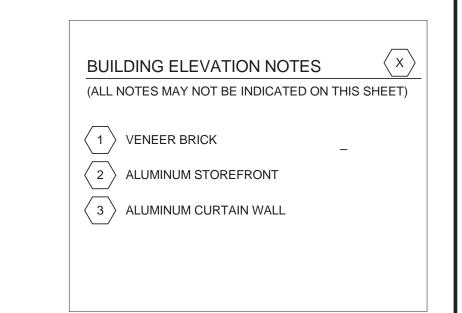

The Academic Building and the Convocation Center Building will be primarily clad with a light wheat color brick which was previously presented and approved by both the Community and the DAC. Windows will be aluminum and glass.