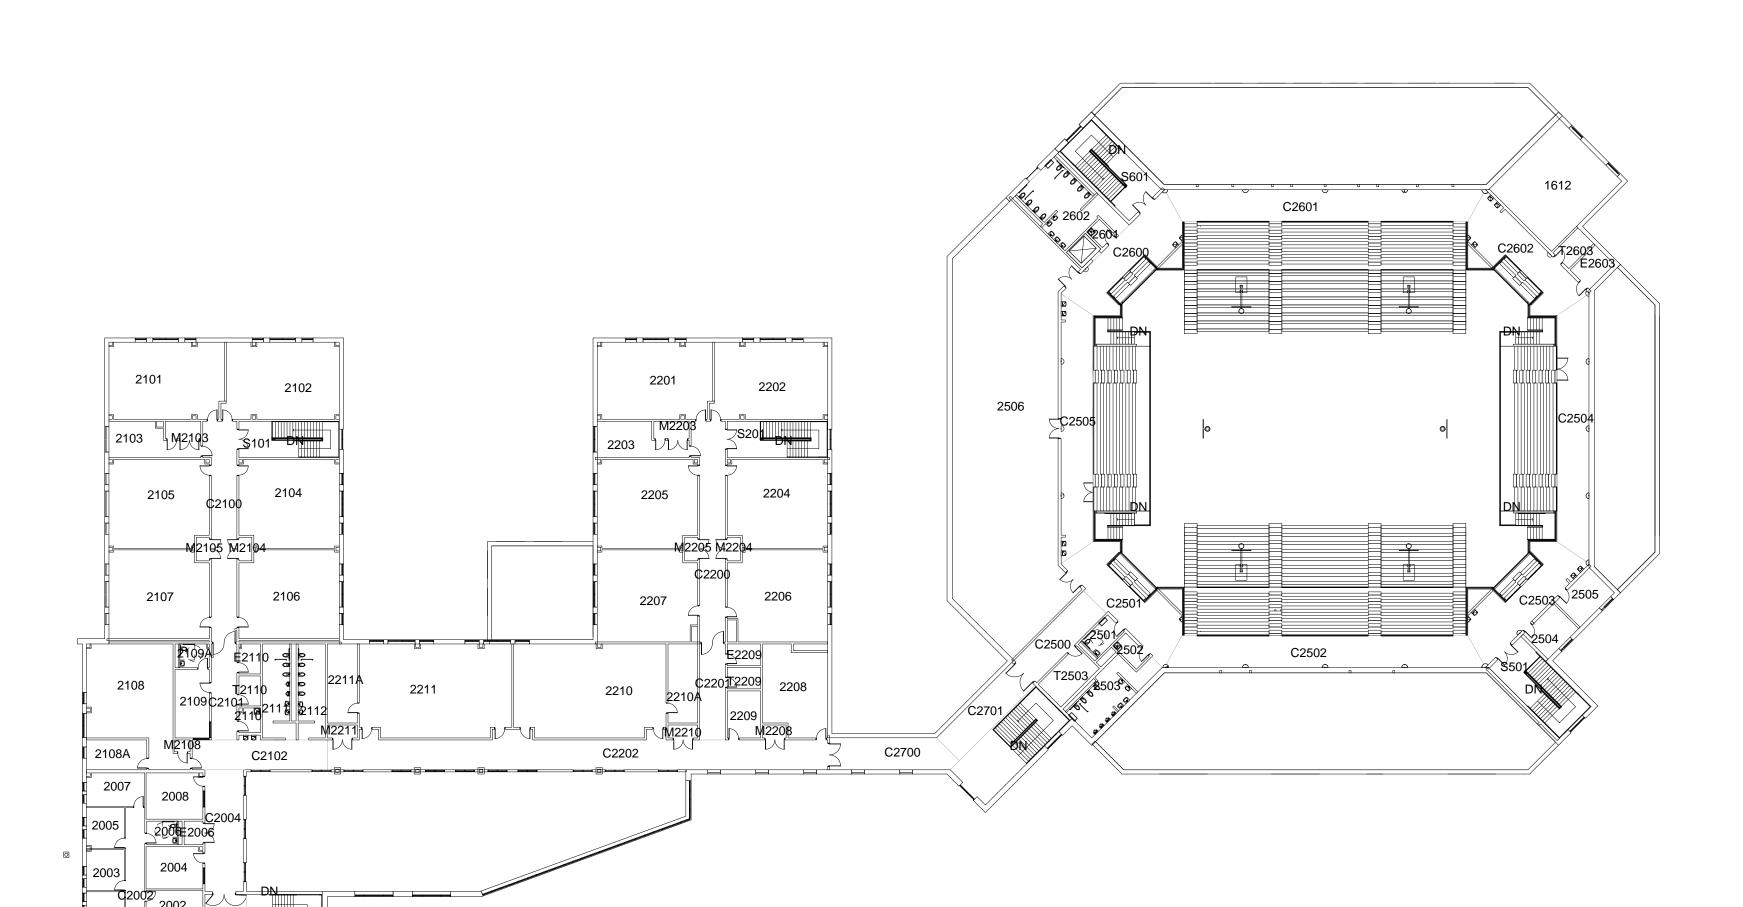

All previous structures have been completely removed from the site. The new GW Carver High School is currently planned with a square footage of approximately 180,000 square feet. It will consist of two separate buildings, a two story Academic Building and a two story Convocation Center Building. The two buildings will have a connecting corridor. The Academic Building is in the shape of an "H". At the center of the "H" is a central open courtyard and is flanked by the media center on the east and the student dining commons on

NEW CONSTRUCTION FOR GEORGE WASHINGTON CARVER HIGH SCHOOL 3059 Higgins Boulevard New Orleans, LA 70126 July 26, 2013 Page 2 of 2

the west. This location affords these spaces with extensive natural lighting and views across the campus. They are essential community spaces which help connect the academic wings. Seven academic wings allow for a number of classroom grouping options. The science labs are located between each pair of academic wings so that they can share resources while also integrating into the academic teams. The teacher centers, student restrooms and other support spaces are located at the major north/south corridor intersections. Special education spaces are distributed throughout each floor of the building to support integration into the academic wings. An eighth wing provides building support spaces (i.e. kitchen, serving areas, primary mechanical spaces, electrical, etc.)

At the northwest corner of the "H" a corridor connects to the Convocation Center. The Convocation Center will serve the school as both the auditorium and gymnasium. The main and central convocation space is surrounded by other program areas which have a direct relationship to the center. They include the performing arts/music spaces and the physical education spaces.

The Academic Building and the Convocation Center Building will be primarily clad with a light wheat color brick which was previously presented and approved by both the Community and the DAC. Windows will be aluminum and glass.