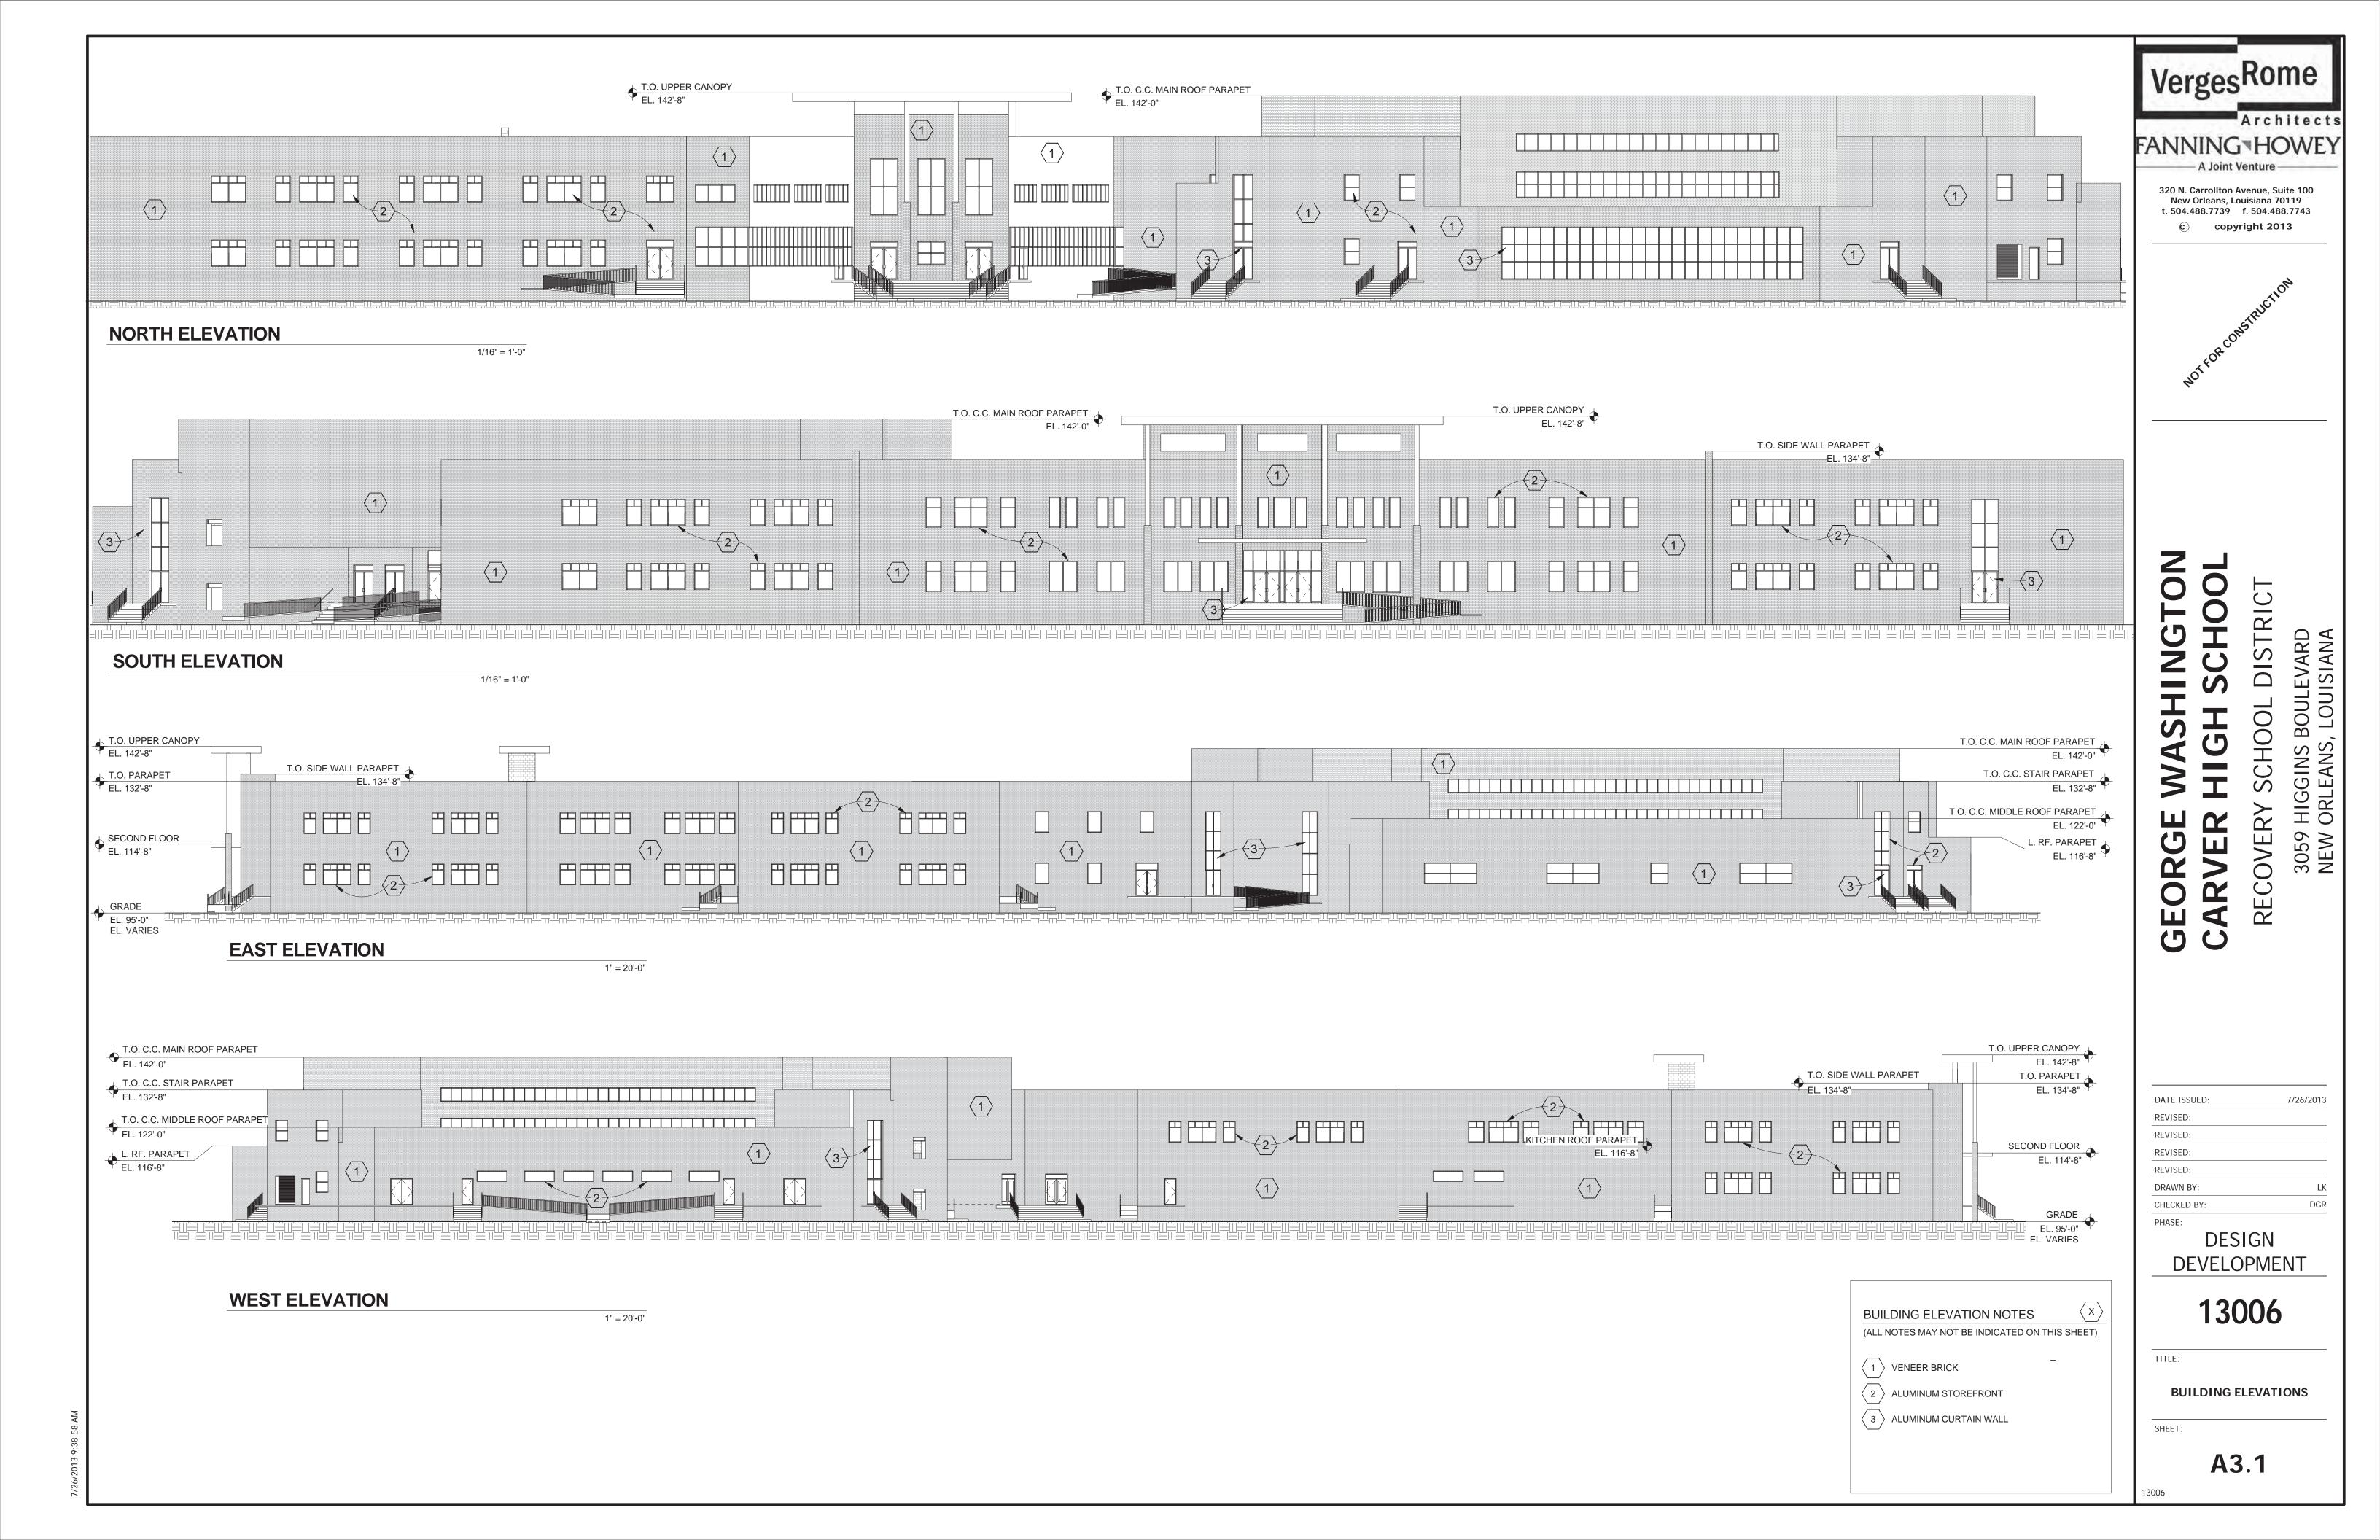

The Academic Building and the Convocation Center Building will be primarily clad with a light wheat color brick which was previously presented and approved by both the Community and the DAC. Windows will be aluminum and glass.