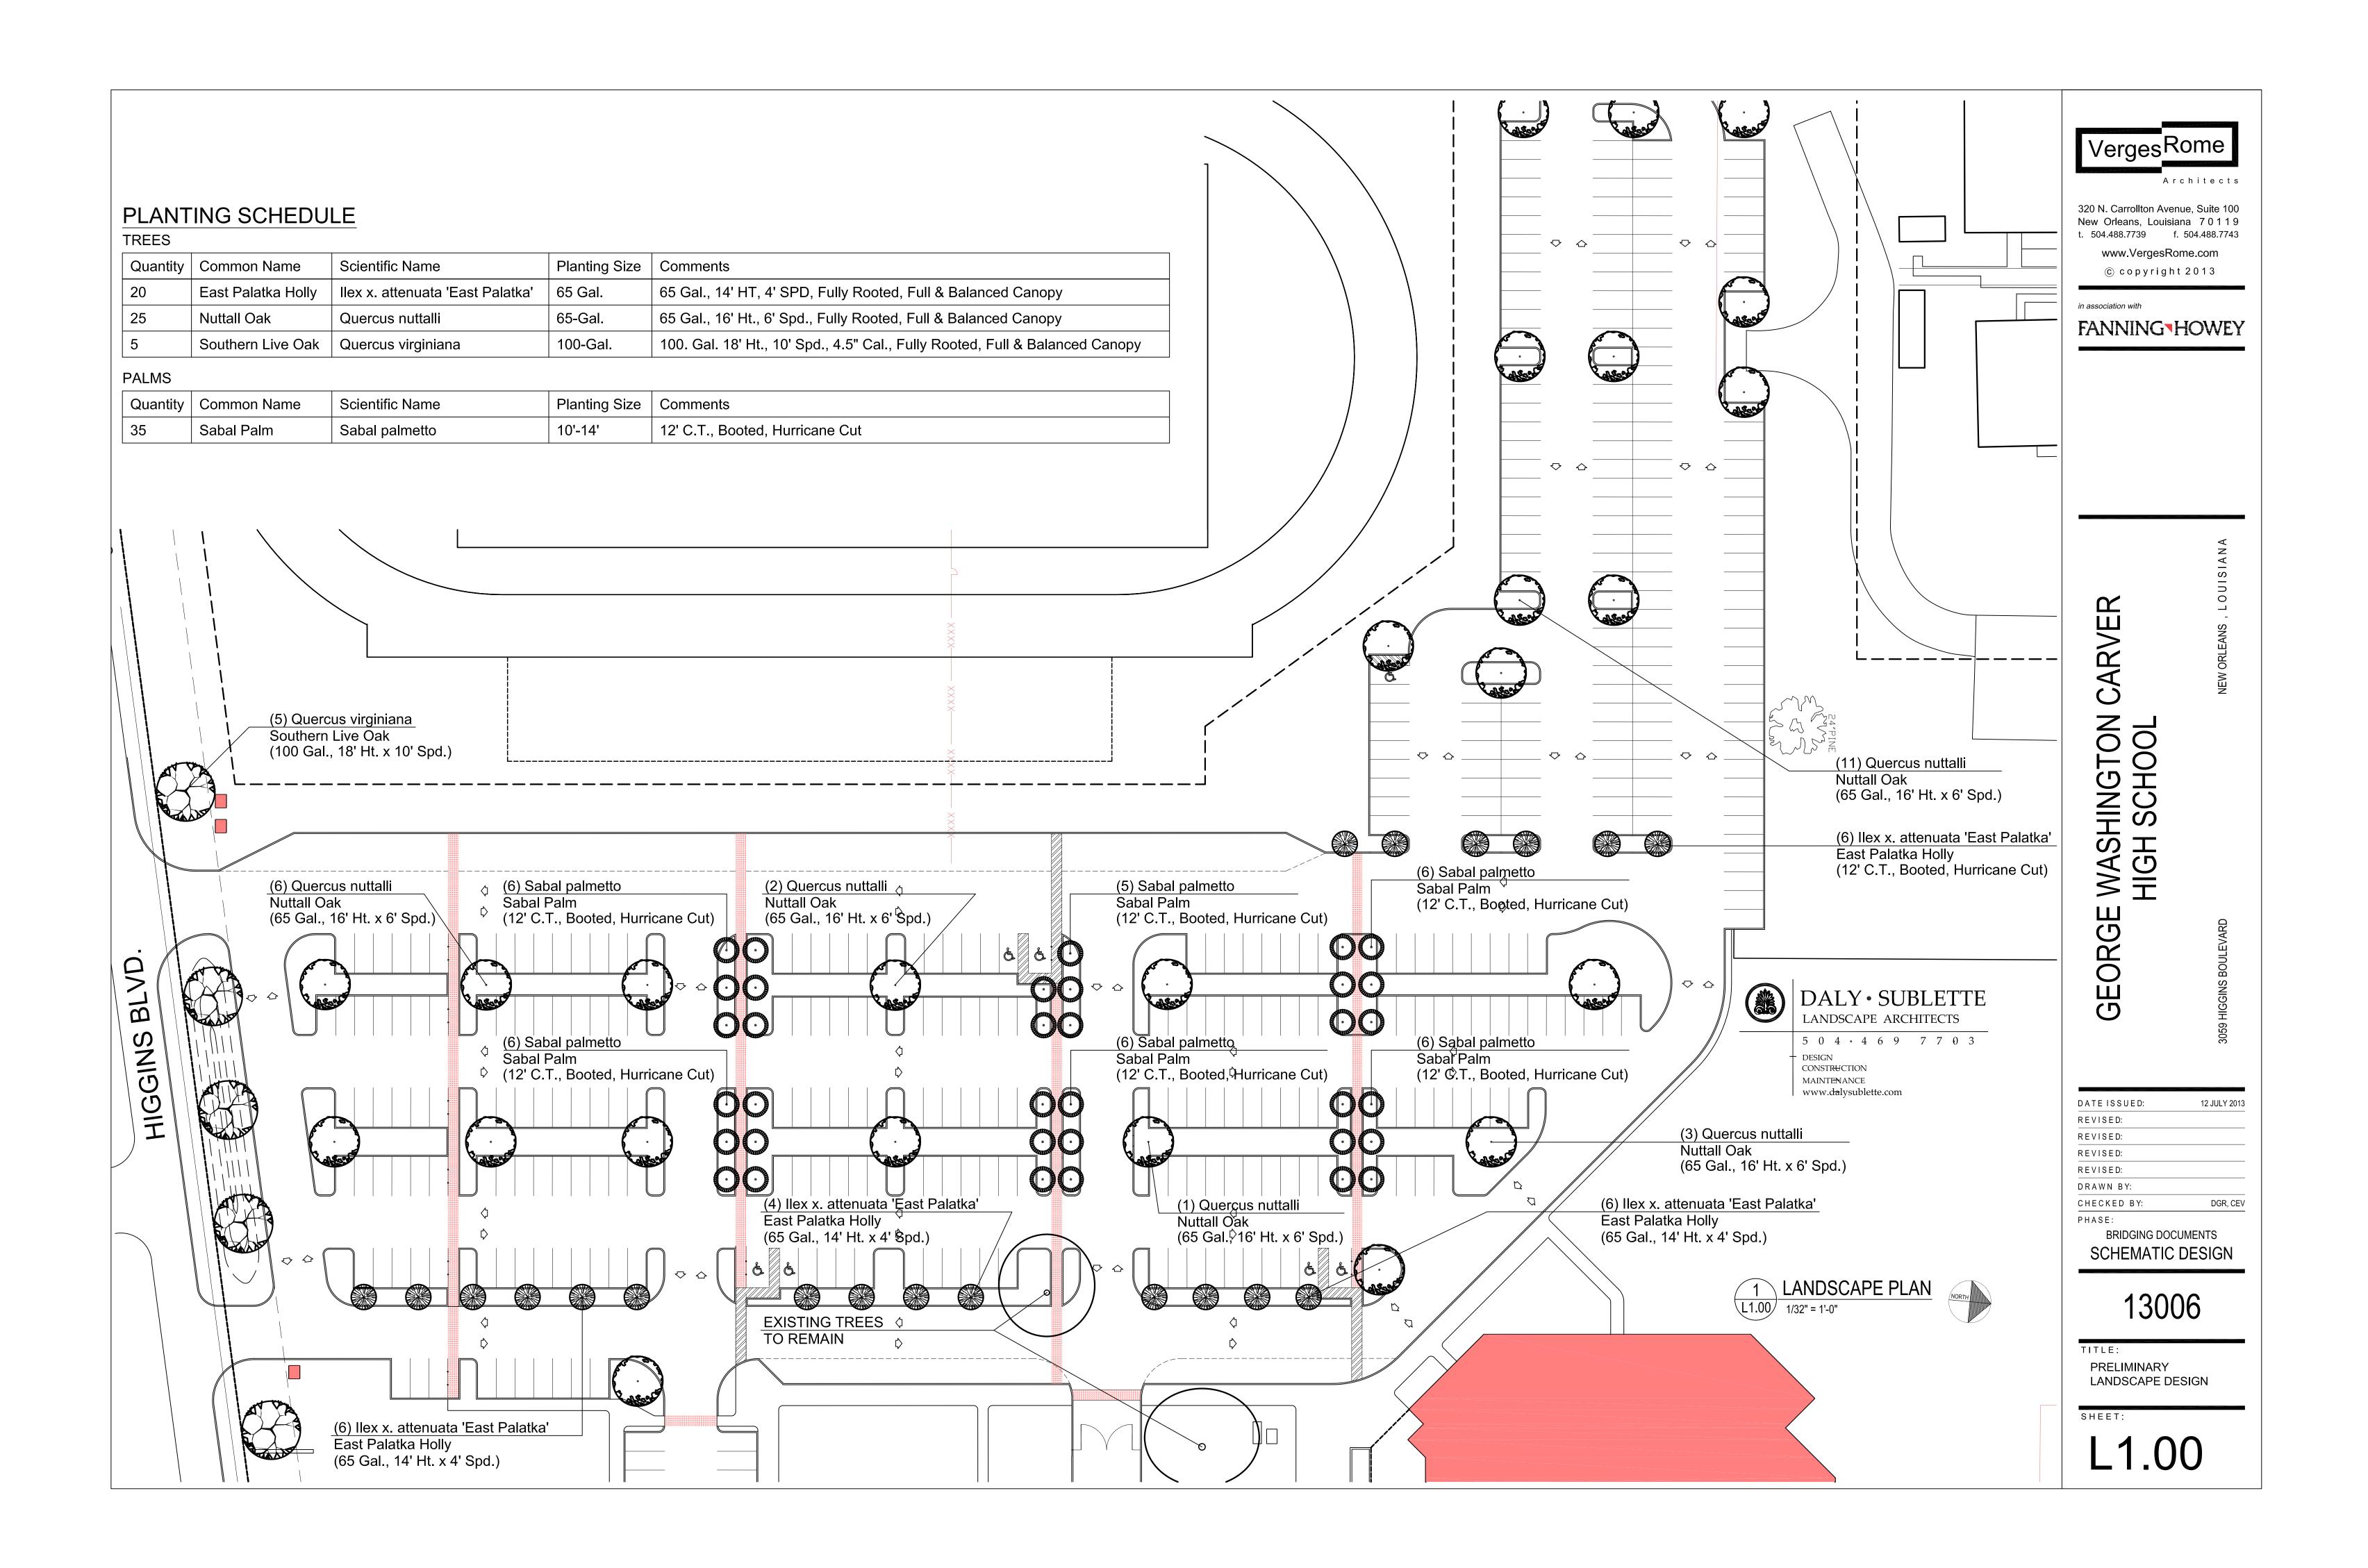

The site is currently empty except for three 40 to 50 year old live oak trees. There is a forth oak tree which is completely dead and will be removed. The new GW Carver High School facility has been placed on the site in a manner where all three existing live oak trees can remain. Additional landscaping is being added to meet the current requirements of Parks and Parkways. Note that relocation of the building to move the building towards Higgins will require the removal of at least two if not all three existing oak trees. Relocation of the facility to the west will eliminate at least two of the existing oak trees. The facility is currently located only 50 feet away from the house backing up to the east side of the site and any relocation of the facility further east will further overshadow those residences; by code the buildings can be as close as 25 feet from the east property line. Relocating parking to locations required by current zoning in Residential areas will waste valuable areas that are planned for ball fields and playground spaces and possible future building expansion to the rear of the buildings.