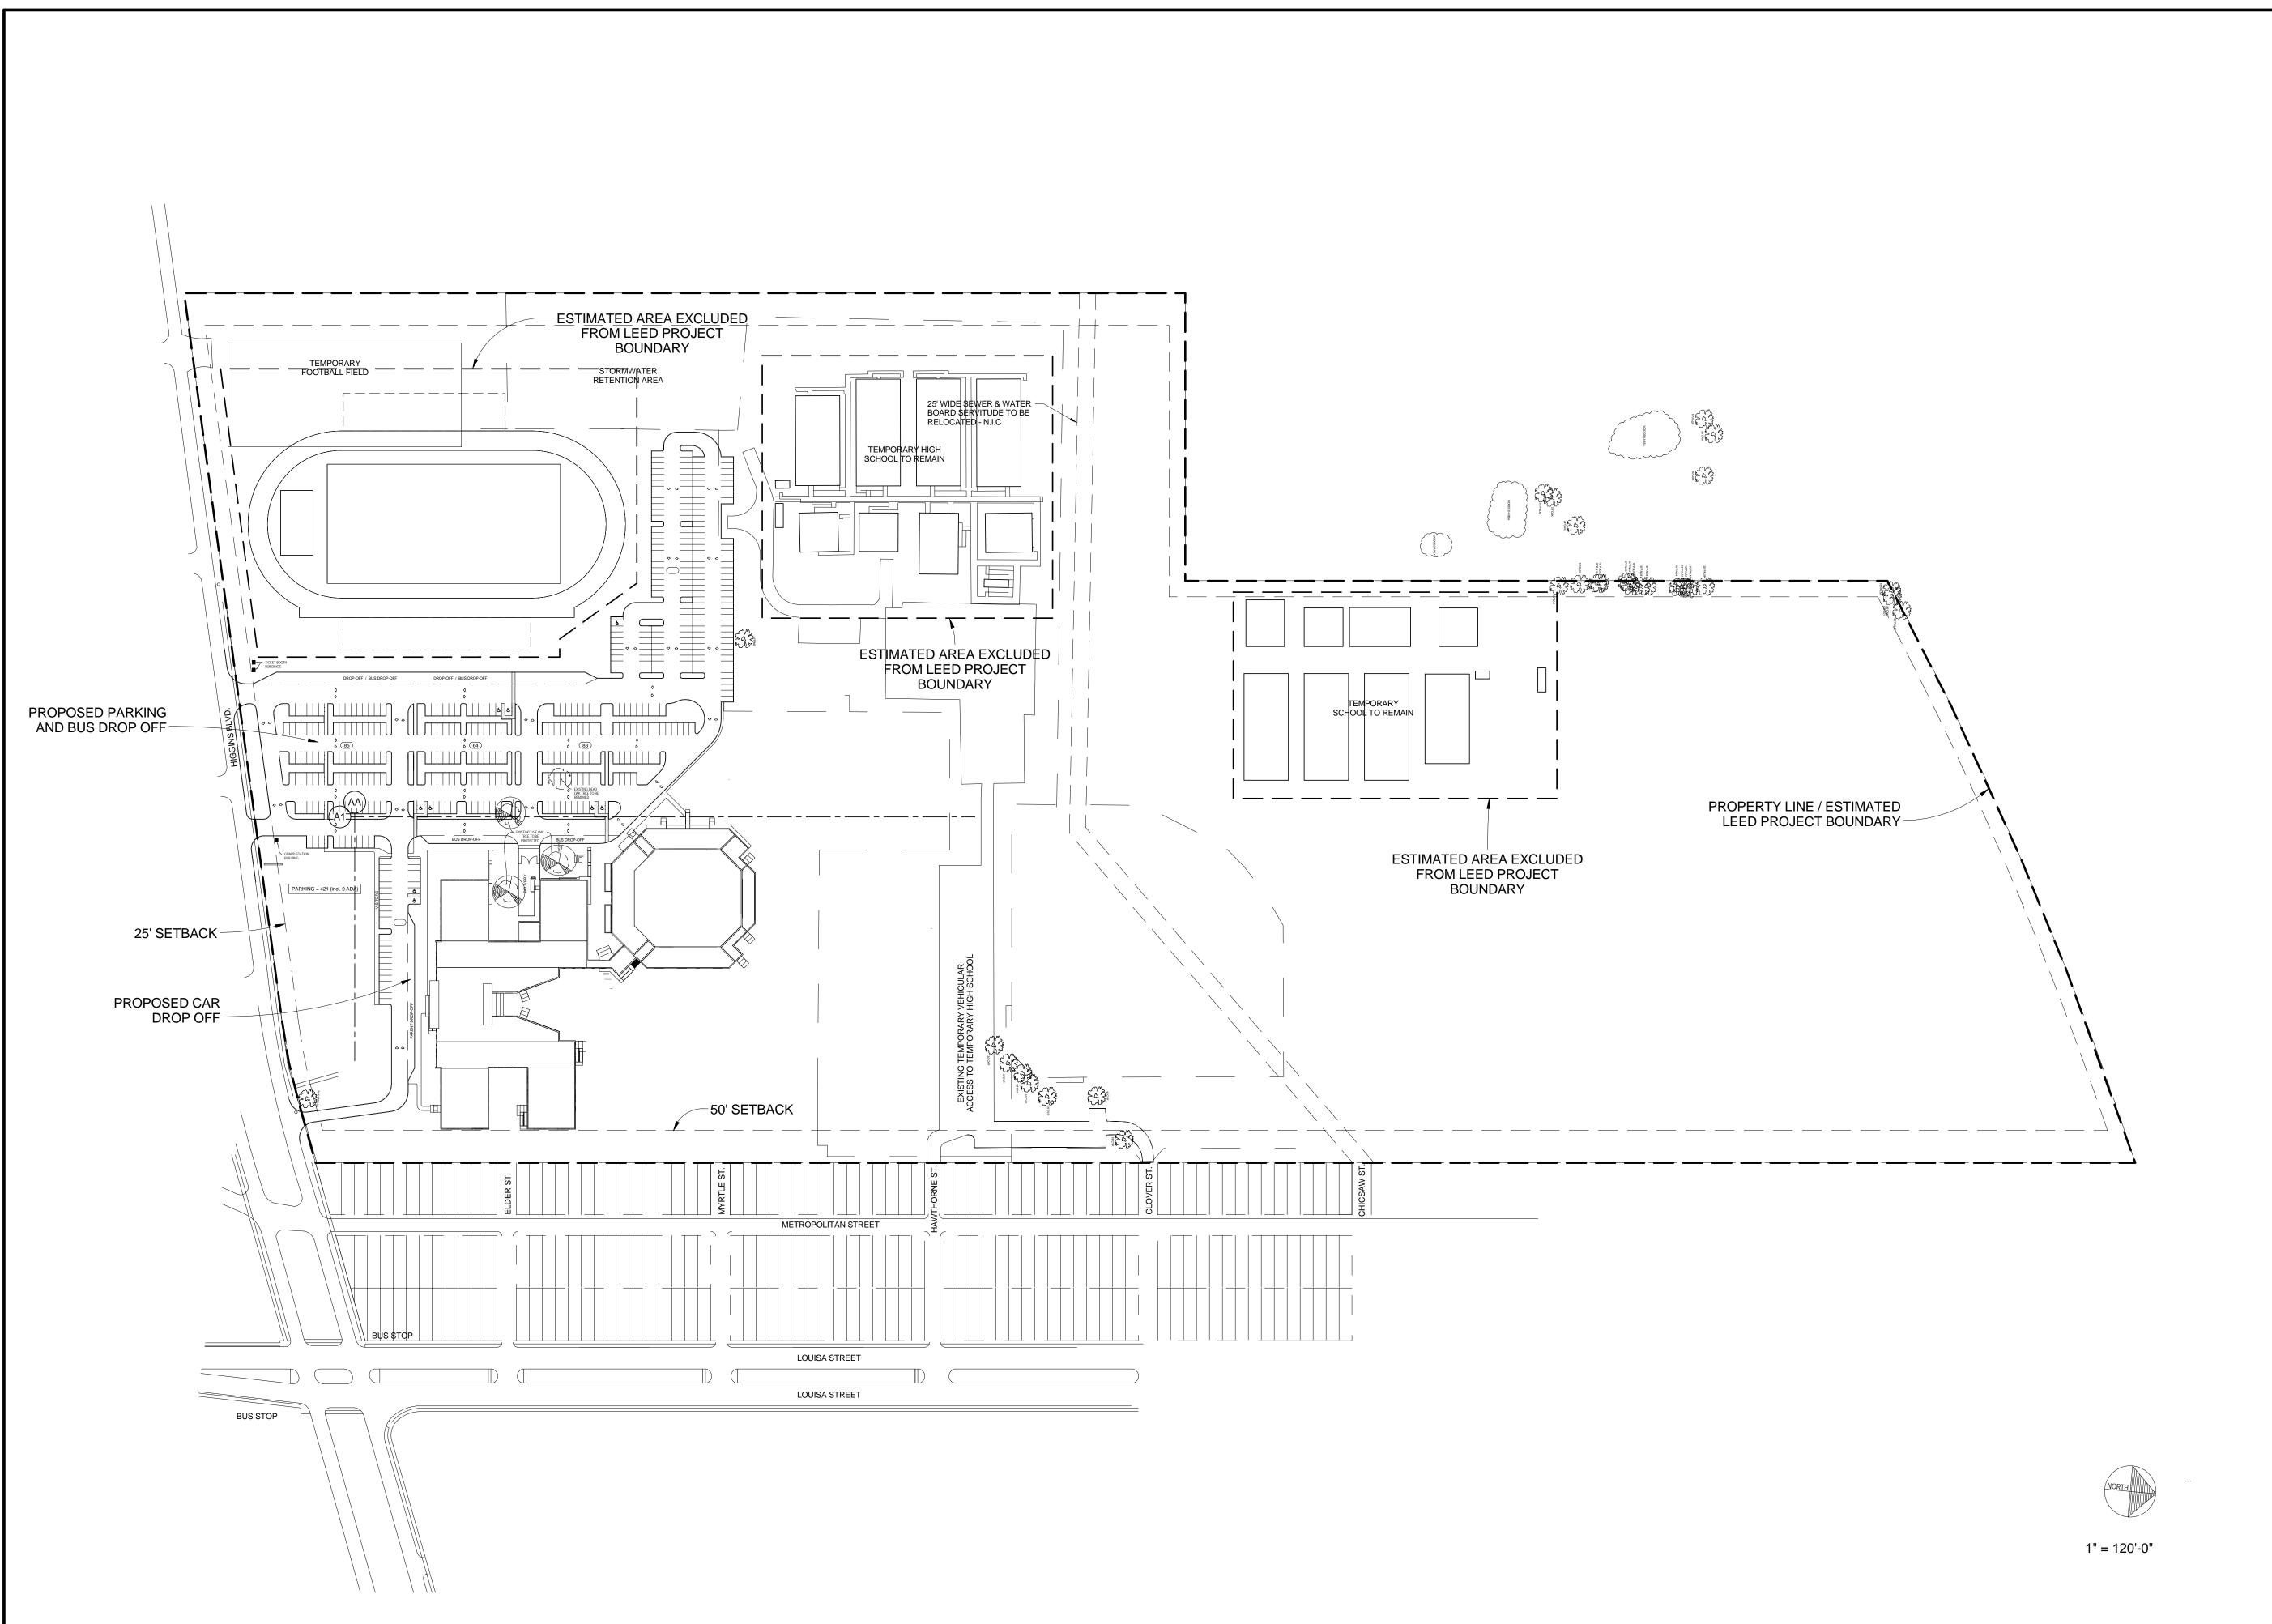

The revised project will be designed in two Phases and by different design firms since this will be a Design-Build Project. The first Phase is being designed by the joint venture team of VergesRome Architects-Fanning Howey – A Joint Venture (VRAFH) and will be known as the Bridging Architects. VRAFH is currently designing the project through Schematic Design. This submission to DAC by VergesRome Architects-Fanning Howey – A Joint Venture is the first step in familiarizing DAC with this revised project and mainly to start an appeal process to allow this project to place parking in front of the building and to allow the parking on the side of the building to be moved forward the front line of the street facing side of the building. The final design, Phase 2, will be by a Design Build Team (currently unknown); DAC may elect to require additional submittals from the Design Build Team to comment on the final building design. The previous project submission to DAC had parking in the same locations shown on the VRAFH submission but, the zoning has since changed for Residential areas to not allow parking in these areas.

The site for GW Carver High School is centrally located in the Upper 9th Ward and is a key component of the Desire Neighborhood. The site is bounded to the north by Interstate I-10 and Almonaster Avenue. Higgins Boulevard is to the south of the site and will be the street used for the main entrance into the site. Immediately to the west of the site is St. Ferdinand Street with Almonaster Avenue just further west. Immediately to the east of the site is Metropolitan Street with Louisa Street just further east; houses facing Metropolitan Street back up to the east side of the site.

All previous structures have been completely removed from the site. The new GW Carver High School is currently planned with a square footage of approximately 180,000 square feet. It will consist of two separate buildings, a two story Academic Building and a two story Convocation Center Building. The two buildings will have a connecting corridor. The Academic Building is in the shape of an "H". At the center of the "H" is a central open courtyard and is flanked by the media center on the east and the student dining commons on

The site is currently empty except for three 40 to 50 year old live oak trees. There is a forth oak tree which is completely dead and will be removed. The new GW Carver High School facility has been placed on the site in a manner where all three existing live oak trees can remain. Additional landscaping is being added to meet the current requirements of Parks and Parkways. Note that relocation of the building to move the building towards Higgins will require the removal of at least two if not all three existing oak trees. Relocation of the facility to the west will eliminate at least two of the existing oak trees. The facility is currently located only 50 feet away from the house backing up to the east side of the site and any relocation of the facility further east will further overshadow those residences; by code the buildings can be as close as 25 feet from the east property line. Relocating parking to locations required by current zoning in Residential areas will waste valuable areas that are planned for ball fields and playground spaces and possible future building expansion to the rear of the buildings.