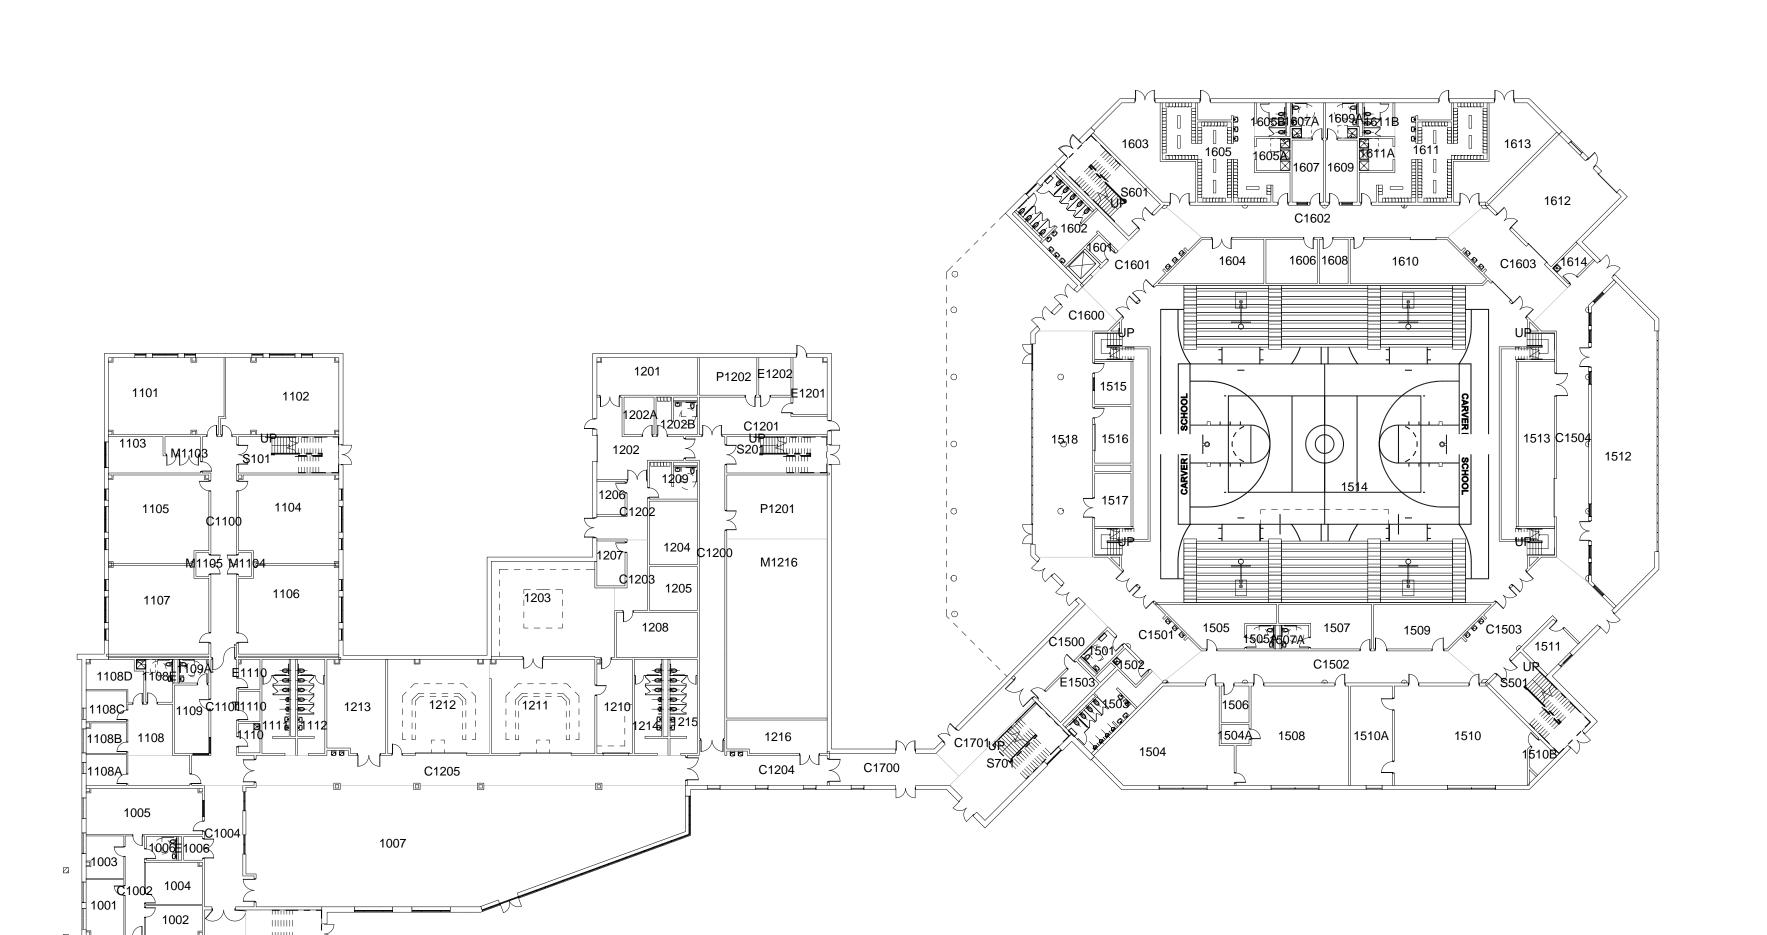

All previous structures have been completely removed from the site. The new GW Carver High School is currently planned with a square footage of approximately 180,000 square feet. It will consist of two separate buildings, a two story Academic Building and a two story Convocation Center Building. The two buildings will have a connecting corridor. The Academic Building is in the shape of an "H". At the center of the "H" is a central open courtyard and is flanked by the media center on the east and the student dining commons on

NEW CONSTRUCTION FOR GEORGE WASHINGTON CARVER HIGH SCHOOL 3059 Higgins Boulevard New Orleans, LA 70126 July 26, 2013 Page 2 of 2

the west. This location affords these spaces with extensive natural lighting and views across the campus. They are essential community spaces which help connect the academic wings. Seven academic wings allow for a number of classroom grouping options. The science labs are located between each pair of academic wings so that they can share resources while also integrating into the academic teams. The teacher centers, student restrooms and other support spaces are located at the major north/south corridor intersections. Special education spaces are distributed throughout each floor of the building to support integration into the academic wings. An eighth wing provides building support spaces (i.e. kitchen, serving areas, primary mechanical spaces, electrical, etc.)

At the northwest corner of the "H" a corridor connects to the Convocation Center. The Convocation Center will serve the school as both the auditorium and gymnasium. The main and central convocation space is surrounded by other program areas which have a direct relationship to the center. They include the performing arts/music spaces and the physical education spaces.

#### **WASHINGTON** GEORGE RECOVERY

DISTRICT

SCHOOL

3059 HIGGINS BOULEVARD NEW ORLEANS, LOUISIANA

7/12/2013 DATE ISSUED:

SCHEMATIC **DESIGN PHASE** 

213003.00

FIRST FLOOR MASTER FLOOR PLAN