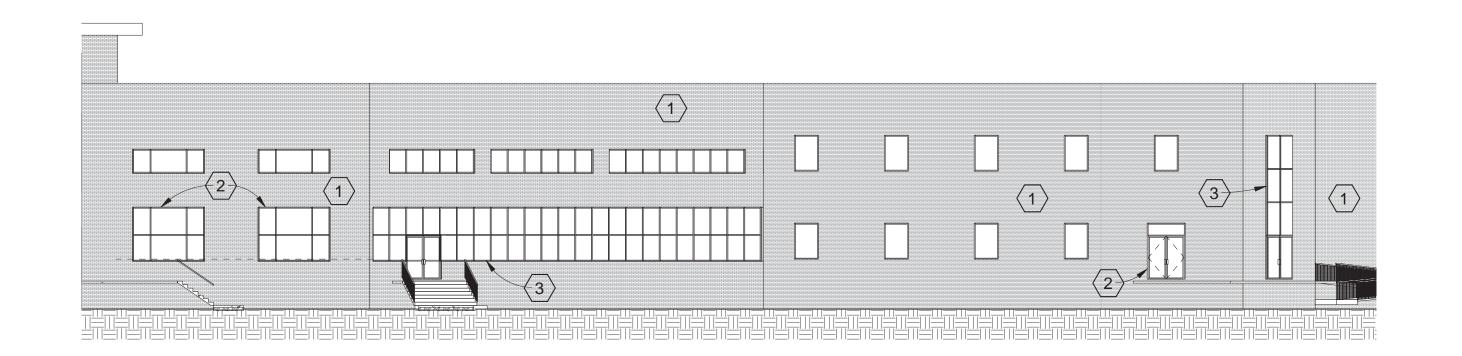

The Academic Building and the Convocation Center Building will be primarily clad with a light wheat color brick which was previously presented and approved by both the Community and the DAC. Windows will be aluminum and glass.