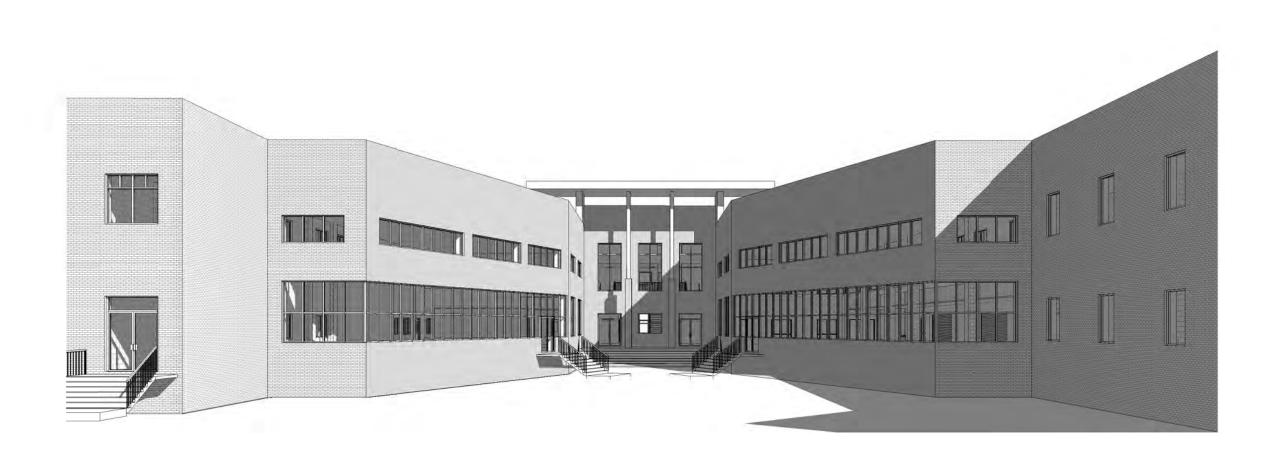

All previous structures have been completely removed from the site. The new GW Carver High School is currently planned with a square footage of approximately 180,000 square feet. It will consist of two separate buildings, a two story Academic Building and a two story Convocation Center Building. The two buildings will have a connecting corridor. The Academic Building is in the shape of an "H". At the center of the "H" is a central open courtyard and is flanked by the media center on the east and the student dining commons on

NEW CONSTRUCTION FOR GEORGE WASHINGTON CARVER HIGH SCHOOL 3059 Higgins Boulevard New Orleans, LA 70126 July 26, 2013 Page 2 of 2

the west. This location affords these spaces with extensive natural lighting and views across the campus. They are essential community spaces which help connect the academic wings. Seven academic wings allow for a number of classroom grouping options. The science labs are located between each pair of academic wings so that they can share resources while also integrating into the academic teams. The teacher centers, student restrooms and other support spaces are located at the major north/south corridor intersections. Special education spaces are distributed throughout each floor of the building to support integration into the academic wings. An eighth wing provides building support spaces (i.e. kitchen, serving areas, primary mechanical spaces, electrical, etc.)

At the northwest corner of the "H" a corridor connects to the Convocation Center. The Convocation Center will serve the school as both the auditorium and gymnasium. The main and central convocation space is surrounded by other program areas which have a direct relationship to the center. They include the performing arts/music spaces and the physical education spaces.

The Academic Building and the Convocation Center Building will be primarily clad with a light wheat color brick which was previously presented and approved by both the Community and the DAC. Windows will be aluminum and glass.