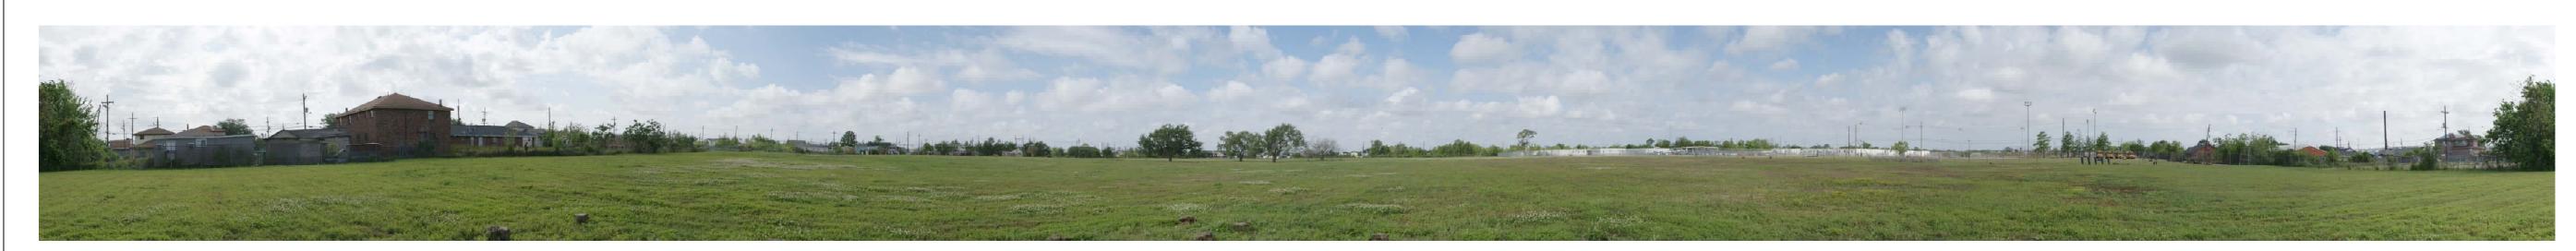

The site is currently empty except for three 40 to 50 year old live oak trees. There is a forth oak tree which is completely dead and will be removed. The new GW Carver High School facility has been placed on the site in a manner where all three existing live oak trees can remain. Additional landscaping is being added to meet the current requirements of Parks and Parkways. Note that relocation of the building to move the building towards Higgins will require the removal of at least two if not all three existing oak trees. Relocation of the facility to the west will eliminate at least two of the existing oak trees. The facility is currently located only 50 feet away from the houses backing up to the east side of the site and any relocation of the facility further east will overshadow those residences; by code the buildings can be as close as 25 feet from the east property line. Relocating parking to locations required by current zoning in Residential areas will waste valuable areas that are planned for ball fields and playground spaces and possible future building expansion to the rear of the buildings.

8/26/2013 DATE ISSUED: REVISED: REVISED: REVISED: REVISED: DRAWN BY: DGR CHECKED BY:

> SCHEMATIC **DESIGN**

> > 13006

TITLE:

SITE PLAN

**A0.0** 

1 240 DEG. SITE VIEW FROM SOUTH SIDE

2 360 DEG. SITE VIEW