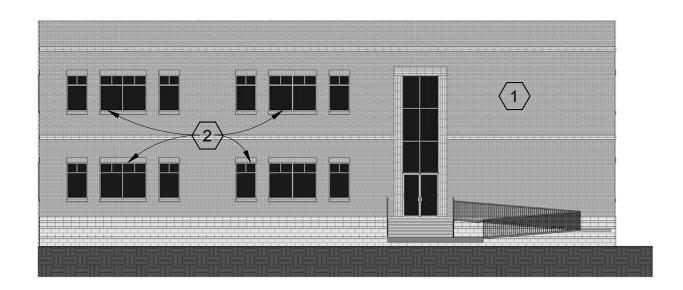

All previous structures have been completely removed from the site. The new GW Carver High School is currently planned to be approximately 180,000 square feet. It will consist of two separate buildings, a two story Academic Building and a two story Convocation Center Building. The two buildings will have a connecting corridor. The Academic Building is in the shape of an "H". At the

The Academic Building and the Convocation Center Building will be primarily clad with a light wheat color brick which was previously presented and approved by both the Community and the DAC. Windows will be aluminum and glass.