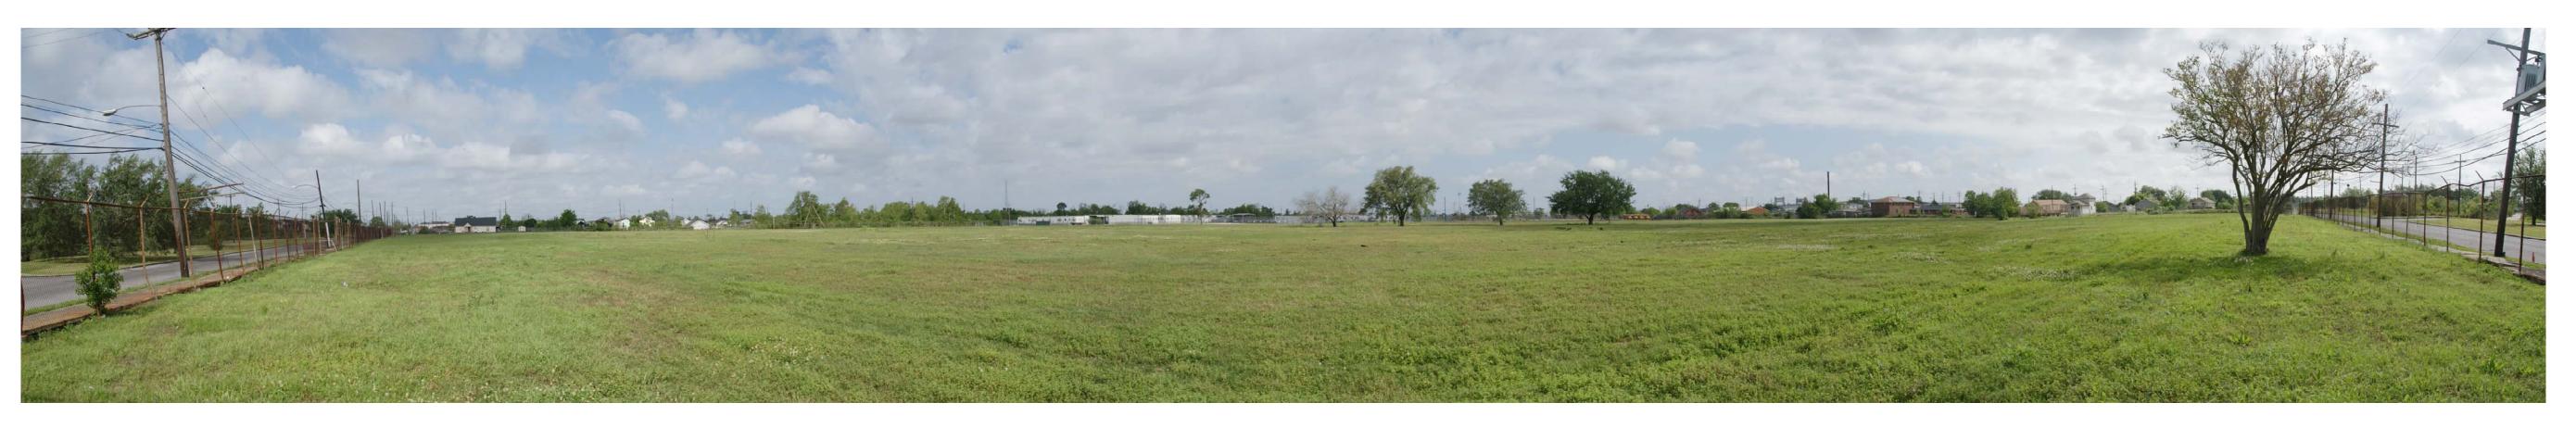

The site is currently empty except for three 40 to 50 year old live oak trees. There is a forth oak tree which is completely dead and will be removed. The new GW Carver High School facility has been placed on the site in a manner where all three existing live oak trees can remain. Additional landscaping is being added to meet the current requirements of Parks and Parkways. Note that relocation of the building to move the building towards Higgins will require the removal of at least two if not all three existing oak trees. Relocation of the facility to the west will eliminate at least two of the existing oak trees. The facility is currently located only 50 feet away from the houses backing up to the east side of the site and any relocation of the facility further east will overshadow those residences; by code the buildings can be as close as 25 feet from the east property line. Relocating parking to locations required by current zoning in Residential areas will waste valuable areas that are planned for ball fields and playground spaces and possible future building expansion to the rear of the buildings.

8/26/2013 DATE ISSUED: REVISED: REVISED: REVISED: REVISED: DRAWN BY: DGR CHECKED BY:

> SCHEMATIC **DESIGN**

> > 13006

TITLE:

SITE PLAN

**A0.0** 

1 240 DEG. SITE VIEW FROM SOUTH SIDE

2 360 DEG. SITE VIEW