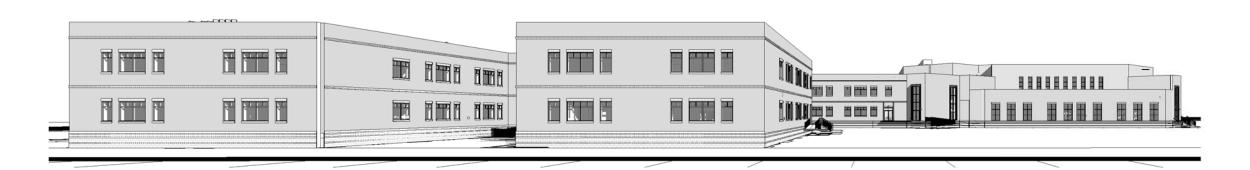

All previous structures have been completely removed from the site. The new GW Carver High School is currently planned to be approximately 180,000 square feet. It will consist of two separate buildings, a two story Academic Building and a two story Convocation Center Building. The two buildings will have a connecting corridor. The Academic Building is in the shape of an "H". At the

Local Experience. National Resources.

center of the "H" is a central open courtyard and is flanked by the media center on the east and the student dining commons on the west. This location affords these spaces with extensive natural lighting and views across the campus. They are essential community spaces which help connect the academic wings. Seven academic wings allow for a number of classroom grouping options. The science labs are located between each pair of academic wings so that they can share resources while also integrating into the academic teams. The teacher centers, student restrooms and other support spaces are located at the major north/south corridor intersections. Special Education spaces are distributed throughout each floor of the building to support integration into the academic wings. An eighth wing provides building support spaces (i.e. kitchen, serving areas, primary mechanical spaces, electrical, etc.)

At the northwest corner of the "H" a corridor connects to the Convocation Center. The Convocation Center will serve the school as both the auditorium and gymnasium. The main and central convocation space is surrounded by other program areas which have a direct relationship to the center. They include the performing arts/music spaces and the physical education spaces.

The Academic Building and the Convocation Center Building will be primarily clad with a light wheat color brick which was previously presented and approved by both the Community and the DAC. Windows will be aluminum and glass.