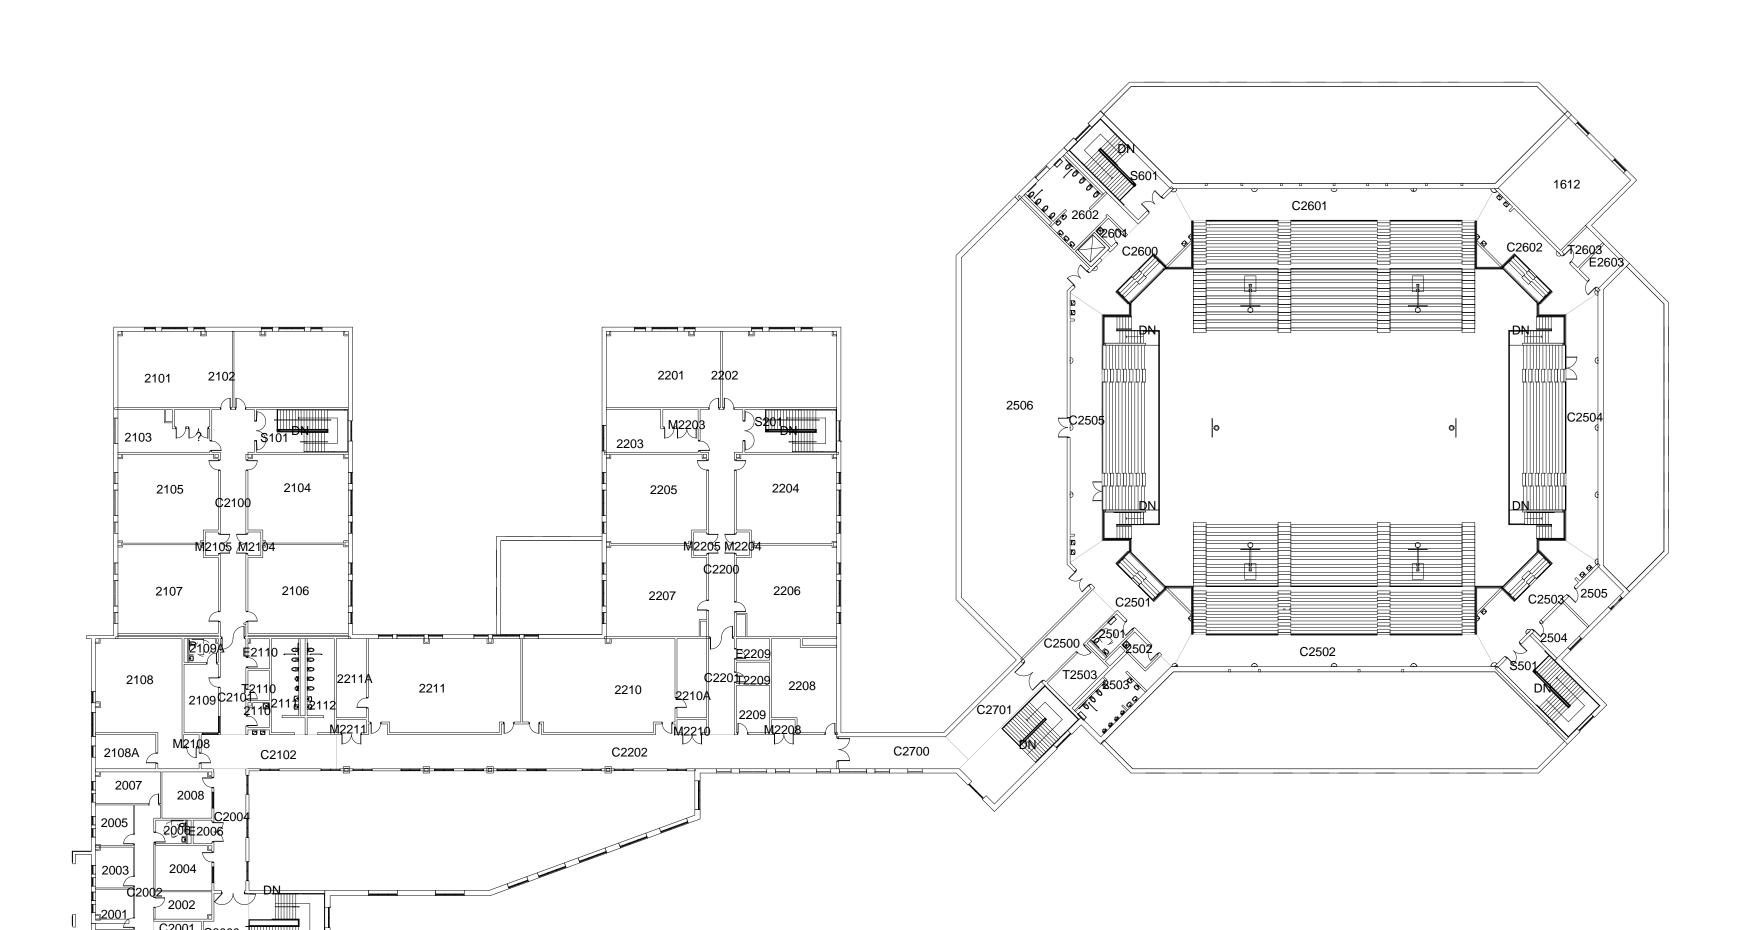

All previous structures have been completely removed from the site. The new GW Carver High School is currently planned to be approximately 180,000 square feet. It will consist of two separate buildings, a two story Academic Building and a two story Convocation Center Building. The two buildings will have a connecting corridor. The Academic Building is in the shape of an "H". At the

Local Experience. National Resources.

center of the "H" is a central open courtyard and is flanked by the media center on the east and the student dining commons on the west. This location affords these spaces with extensive natural lighting and views across the campus. They are essential community spaces which help connect the academic wings. Seven academic wings allow for a number of classroom grouping options. The science labs are located between each pair of academic wings so that they can share resources while also integrating into the academic teams. The teacher centers, student restrooms and other support spaces are located at the major north/south corridor intersections. Special Education spaces are distributed throughout each floor of the building to support integration into the academic wings. An eighth wing provides building support spaces (i.e. kitchen, serving areas, primary mechanical spaces, electrical, etc.)

At the northwest corner of the "H" a corridor connects to the Convocation Center. The Convocation Center will serve the school as both the auditorium and gymnasium. The main and central convocation space is surrounded by other program areas which have a direct relationship to the center. They include the performing arts/music spaces and the physical education spaces.

The Academic Building and the Convocation Center Building will be primarily clad with a light wheat color brick which was previously presented and approved by both the Community and the DAC. Windows will be aluminum and glass.