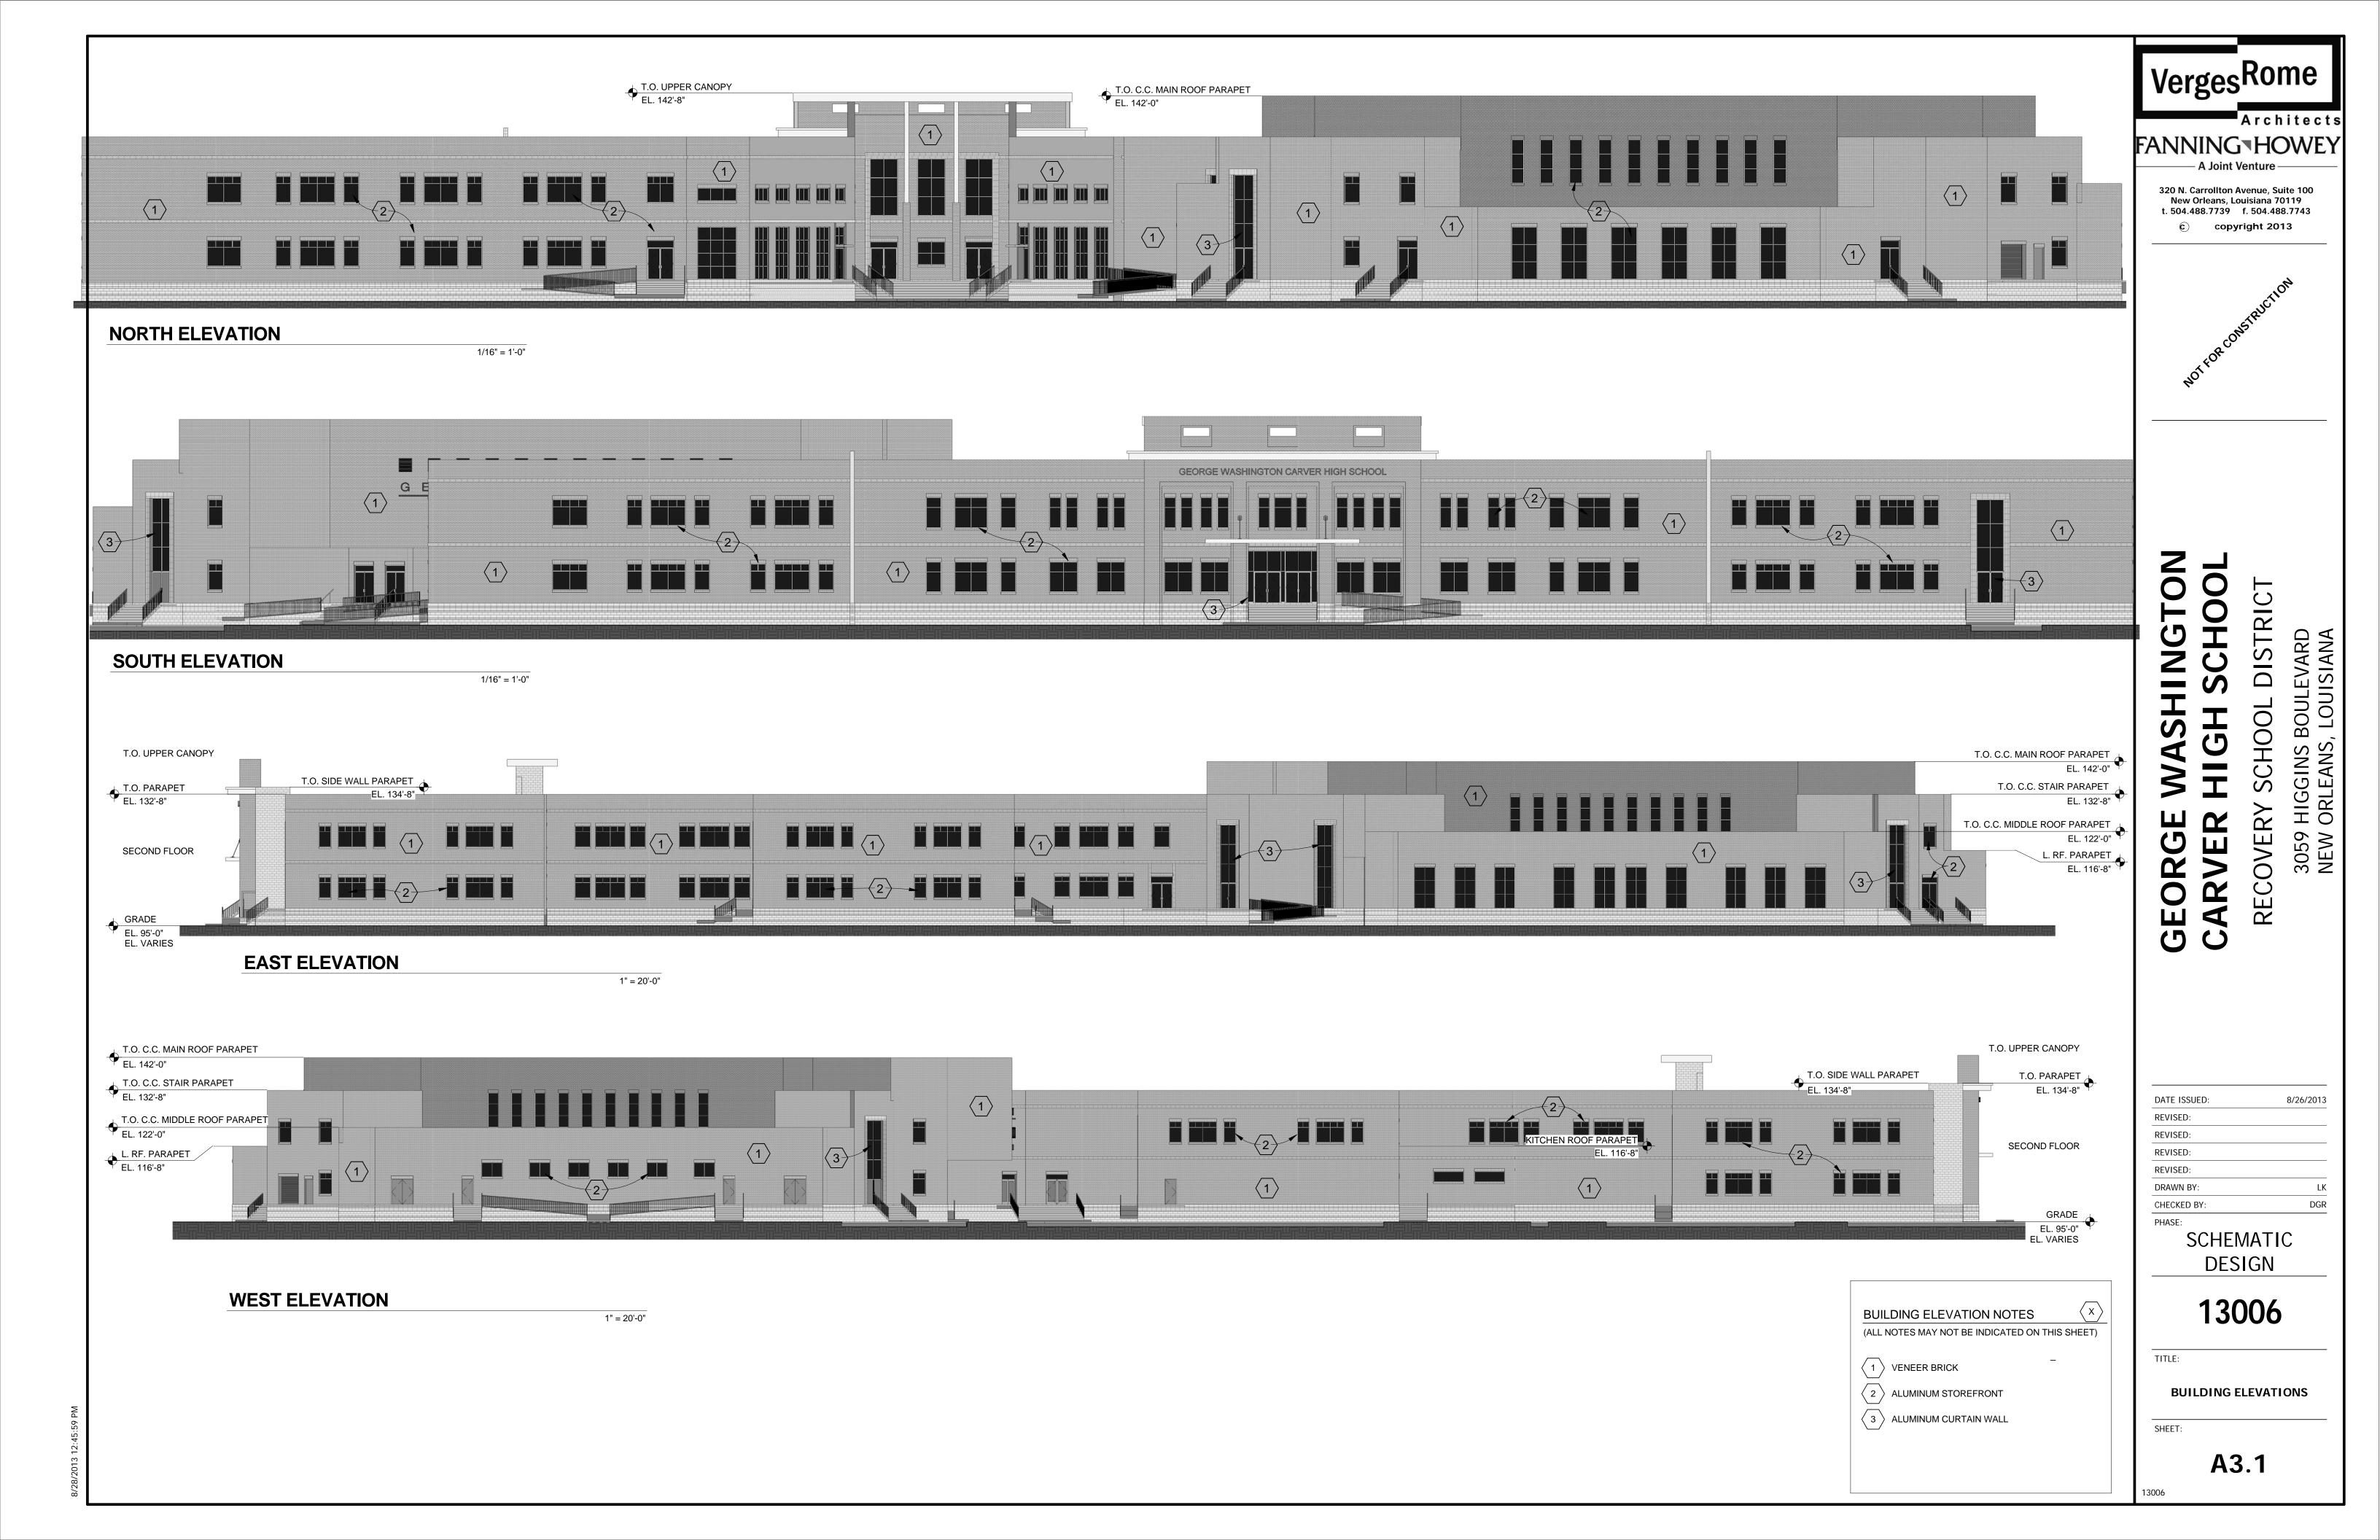

The Academic Building and the Convocation Center Building will be primarily clad with a light wheat color brick which was previously presented and approved by both the Community and the DAC. Windows will be aluminum and glass.