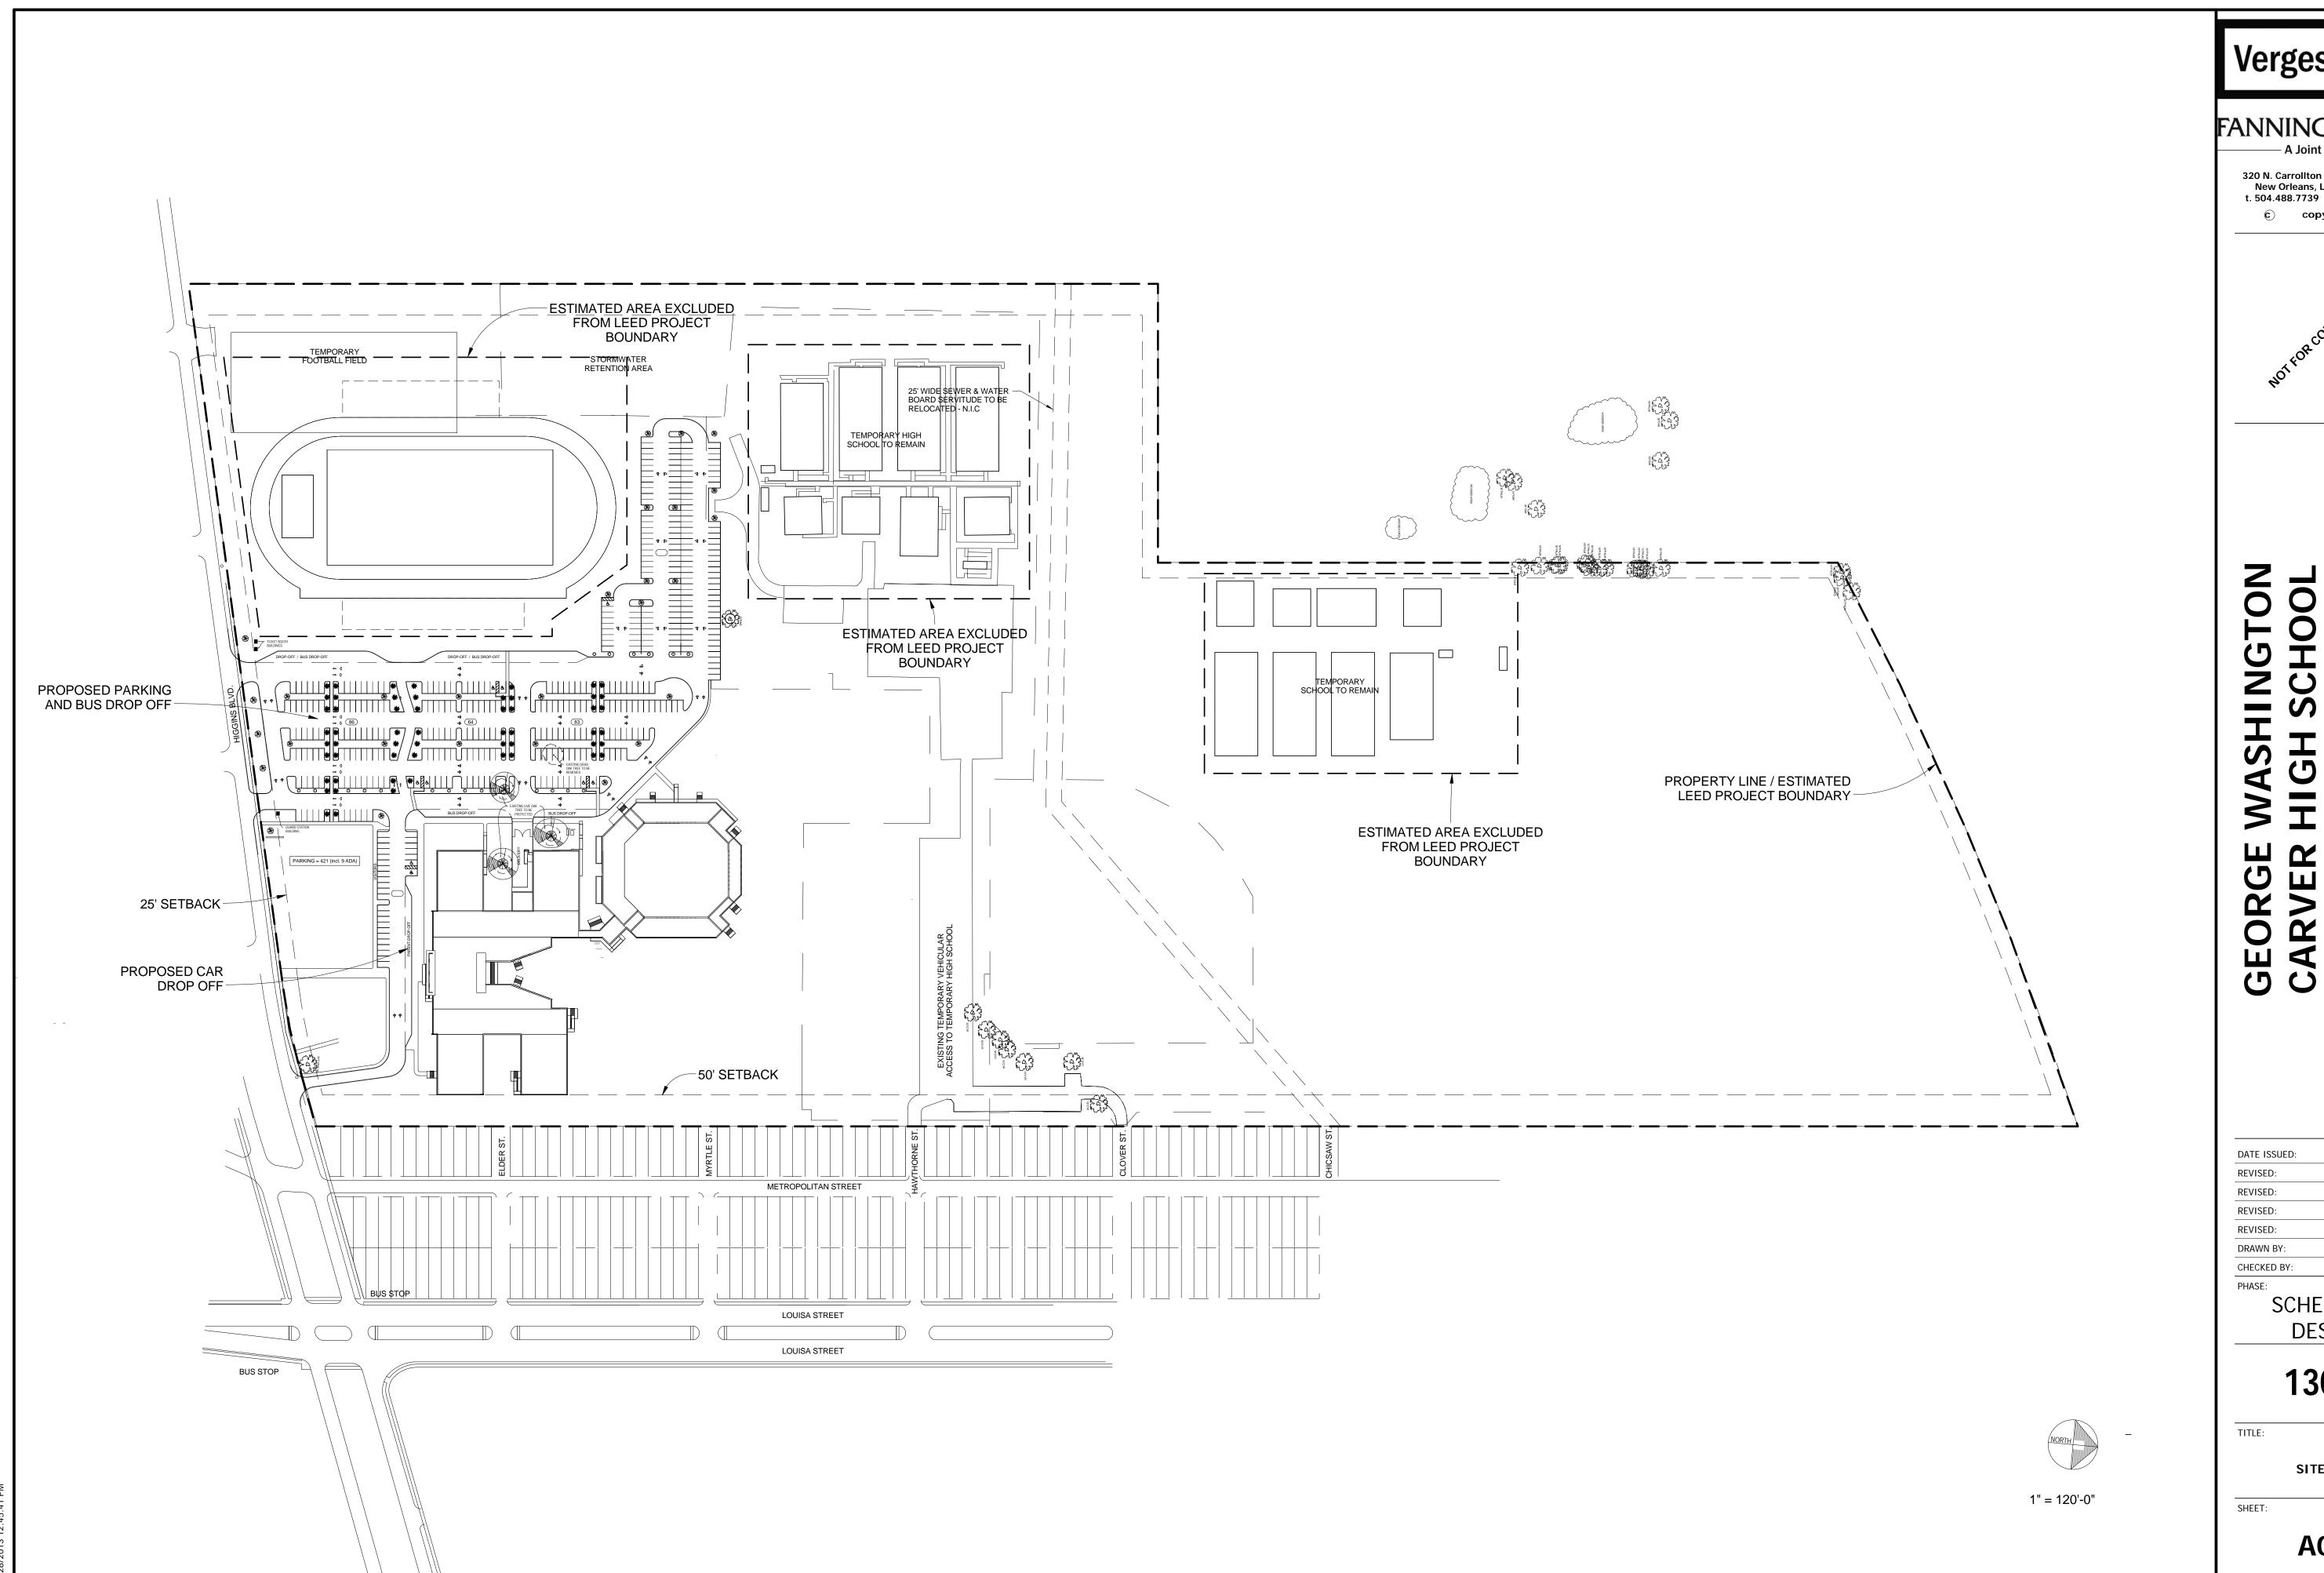

August 26, 2013

NEW CONSTRUCTION FOR GEORGE WASHINGTON CARVER HIGH SCHOOL 3059 Higgins Boulevard New Orleans, LA 70126

The project being presented is the resubmittals from the previous DAC Submittal for Schematic Design Phase to completely replace George Washington Carver High School which was destroyed as a result of Hurricane Katrina. Please note that this facility was previously presented to DAC but, is being redesigned due to cost overruns. The building Owner's intent is to change the building design as little as possible with the exception of combining the original Auditorium and the Gymnasium into one building which will now be called a Convocation Center and simplify the use of multiple exterior materials.

The revised project will be designed in two phases and by different design firms since this will be a Design-Build Project. Phase 1 is being designed by the joint venture team of VergesRome Architects-Fanning Howey – A Joint Venture (VRA+FH) and will be known as the Bridging Architects. VRAFH is currently designing the project through Schematic Design. This submission to DAC by VergesRome Architects+Fanning Howey – A Joint Venture is the first step in familiarizing DAC with this revised project and mainly to start an appeal process to allow this project to place parking in front of the building and to allow the parking on the side of the building to be located in the area between the street and the front line of the building facing the street. The final design, Phase 2, will be by a Design Build Team (currently unknown); DAC may elect to require additional submittals from the Design Build Team to comment on the final building design. The previous project submission to DAC had parking in the same locations shown on the VRA+FH submission but, the zoning has since changed for Residential areas to not allow parking in these areas.

The site for GW Carver High School is centrally located in the Upper 9<sup>th</sup> Ward and is a key component of the Desire Neighborhood. The site is bounded to the north by Interstate 10 and Almonaster Avenue. Higgins Boulevard is to the south of the site and will be the street used for the main entrance into the site. Immediately to the west of the site is St. Ferdinand Street with Almonaster Avenue just further west. Immediately to the east of the site is Metropolitan Street with Louisa Street just further east; houses facing Metropolitan Street back up to the east side of the site.

All previous structures have been completely removed from the site. The new GW Carver High School is currently planned to be approximately 180,000 square feet. It will consist of two separate buildings, a two story Academic Building and a two story Convocation Center Building. The two buildings will have a connecting corridor. The Academic Building is in the shape of an "H". At the

The site is currently empty except for three 40 to 50 year old live oak trees. There is a forth oak tree which is completely dead and will be removed. The new GW Carver High School facility has been placed on the site in a manner where all three existing live oak trees can remain. Additional landscaping is being added to meet the current requirements of Parks and Parkways. Note that relocation of the building to move the building towards Higgins will require the removal of at least two if not all three existing oak trees. Relocation of the facility to the west will eliminate at least two of the existing oak trees. The facility is currently located only 50 feet away from the houses backing up to the east side of the site and any relocation of the facility further east will overshadow those residences; by code the buildings can be as close as 25 feet from the east property line. Relocating parking to locations required by current zoning in Residential areas will waste valuable areas that are planned for ball fields and playground spaces and possible future building expansion to the rear of the buildings.