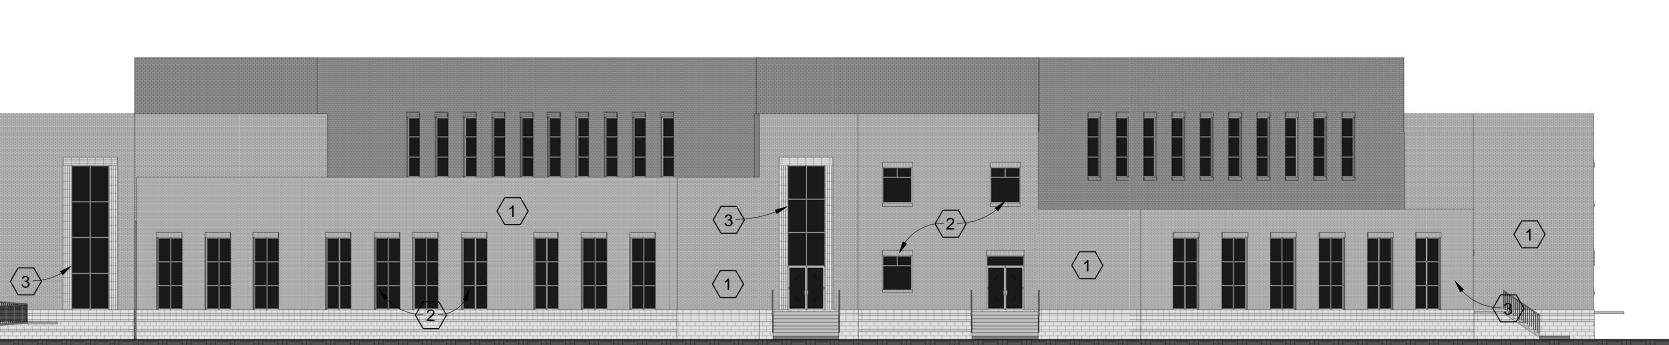

All previous structures have been completely removed from the site. The new GW Carver High School is currently planned to be approximately 180,000 square feet. It will consist of two separate buildings, a two story Academic Building and a two story Convocation Center Building. The two buildings will have a connecting corridor. The Academic Building is in the shape of an "H". At the

The Academic Building and the Convocation Center Building will be primarily clad with a light wheat color brick which was previously presented and approved by both the Community and the DAC. Windows will be aluminum and glass.