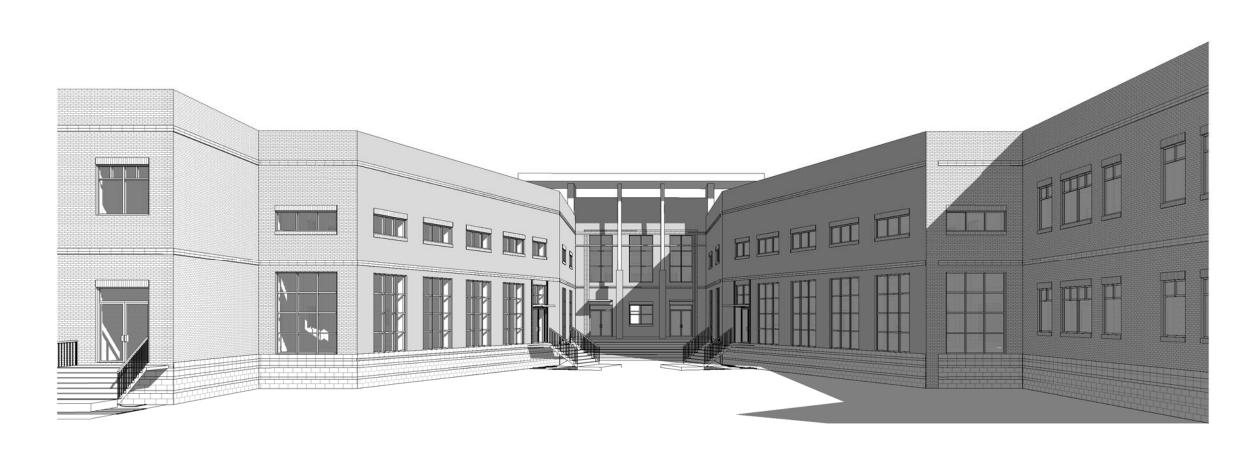

All previous structures have been completely removed from the site. The new GW Carver High School is currently planned to be approximately 180,000 square feet. It will consist of two separate buildings, a two story Academic Building and a two story Convocation Center Building. The two buildings will have a connecting corridor. The Academic Building is in the shape of an "H". At the

Local Experience. National Resources.

center of the "H" is a central open courtyard and is flanked by the media center on the east and the student dining commons on the west. This location affords these spaces with extensive natural lighting and views across the campus. They are essential community spaces which help connect the academic wings. Seven academic wings allow for a number of classroom grouping options. The science labs are located between each pair of academic wings so that they can share resources while also integrating into the academic teams. The teacher centers, student restrooms and other support spaces are located at the major north/south corridor intersections. Special Education spaces are distributed throughout each floor of the building to support integration into the academic wings. An eighth wing provides building support spaces (i.e. kitchen, serving areas, primary mechanical spaces, electrical, etc.)

At the northwest corner of the "H" a corridor connects to the Convocation Center. The Convocation Center will serve the school as both the auditorium and gymnasium. The main and central convocation space is surrounded by other program areas which have a direct relationship to the center. They include the performing arts/music spaces and the physical education spaces.

The Academic Building and the Convocation Center Building will be primarily clad with a light wheat color brick which was previously presented and approved by both the Community and the DAC. Windows will be aluminum and glass.