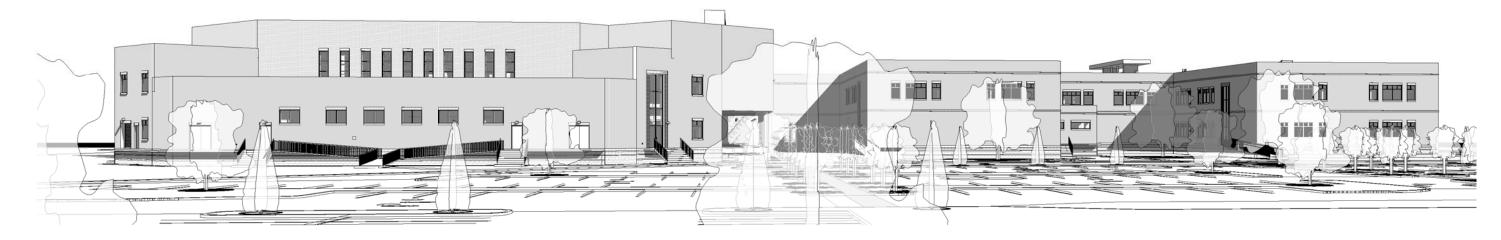

All previous structures have been completely removed from the site. The new GW Carver High School is currently planned to be approximately 180,000 square feet. It will consist of two separate buildings, a two story Academic Building and a two story Convocation Center Building. The two buildings will have a connecting corridor. The Academic Building is in the shape of an "H". At the

Local Experience. National Resources.

center of the "H" is a central open courtyard and is flanked by the media center on the east and the student dining commons on the west. This location affords these spaces with extensive natural lighting and views across the campus. They are essential community spaces which help connect the academic wings. Seven academic wings allow for a number of classroom grouping options. The science labs are located between each pair of academic wings so that they can share resources while also integrating into the academic teams. The teacher centers, student restrooms and other support spaces are located at the major north/south corridor intersections. Special Education spaces are distributed throughout each floor of the building to support integration into the academic wings. An eighth wing provides building support spaces (i.e. kitchen, serving areas, primary mechanical spaces, electrical, etc.)

At the northwest corner of the "H" a corridor connects to the Convocation Center. The Convocation Center will serve the school as both the auditorium and gymnasium. The main and central convocation space is surrounded by other program areas which have a direct relationship to the center. They include the performing arts/music spaces and the physical education spaces.

The Academic Building and the Convocation Center Building will be primarily clad with a light wheat color brick which was previously presented and approved by both the Community and the DAC. Windows will be aluminum and glass.