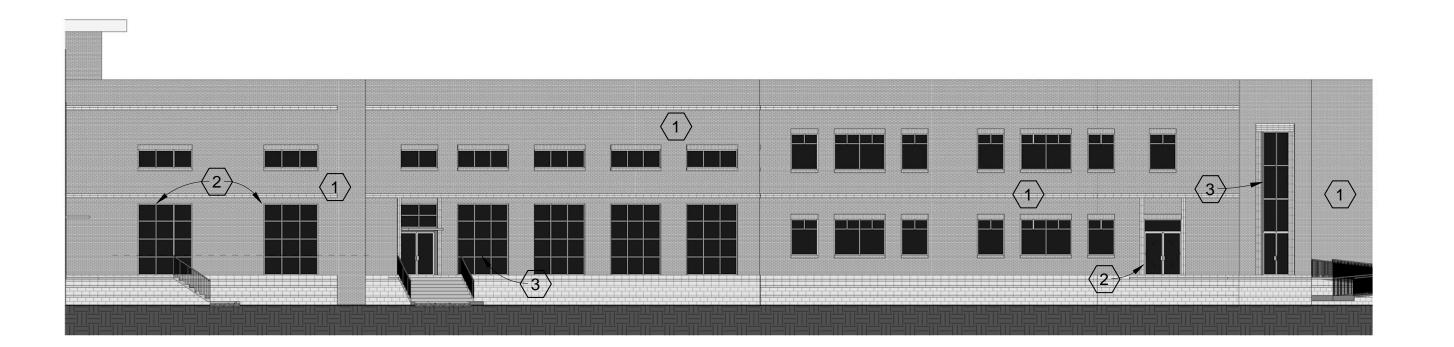

All previous structures have been completely removed from the site. The new GW Carver High School is currently planned to be approximately 180,000 square feet. It will consist of two separate buildings, a two story Academic Building and a two story Convocation Center Building. The two buildings will have a connecting corridor. The Academic Building is in the shape of an "H". At the

The Academic Building and the Convocation Center Building will be primarily clad with a light wheat color brick which was previously presented and approved by both the Community and the DAC. Windows will be aluminum and glass.