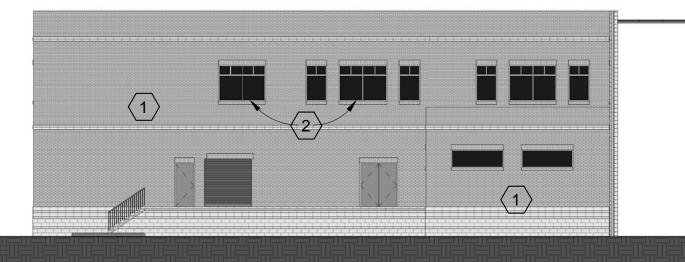

All previous structures have been completely removed from the site. The new GW Carver High School is currently planned to be approximately 180,000 square feet. It will consist of two separate buildings, a two story Academic Building and a two story Convocation Center Building. The two buildings will have a connecting corridor. The Academic Building is in the shape of an "H". At the

The Academic Building and the Convocation Center Building will be primarily clad with a light wheat color brick which was previously presented and approved by both the Community and the DAC. Windows will be aluminum and glass.