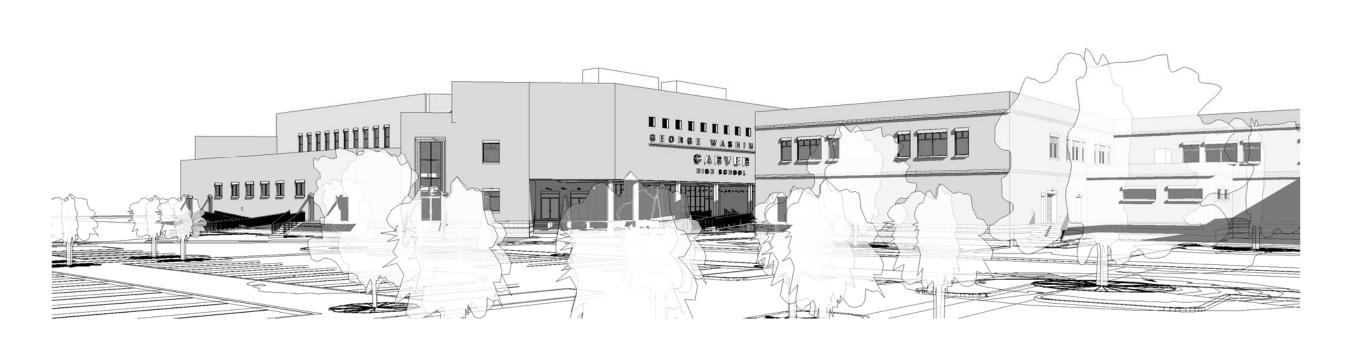

All previous structures have been completely removed from the site. The new GW Carver High School is currently planned to be approximately 180,000 square feet. It will consist of two separate buildings, a two story Academic Building and a two story Convocation Center Building. The two buildings will have a connecting corridor. The Academic Building is in the shape of an "H". At the

Local Experience. National Resources.

center of the "H" is a central open courtyard and is flanked by the media center on the east and the student dining commons on the west. This location affords these spaces with extensive natural lighting and views across the campus. They are essential community spaces which help connect the academic wings. Seven academic wings allow for a number of classroom grouping options. The science labs are located between each pair of academic wings so that they can share resources while also integrating into the academic teams. The teacher centers, student restrooms and other support spaces are located at the major north/south corridor intersections. Special Education spaces are distributed throughout each floor of the building to support integration into the academic wings. An eighth wing provides building support spaces (i.e. kitchen, serving areas, primary mechanical spaces, electrical, etc.)

At the northwest corner of the "H" a corridor connects to the Convocation Center. The Convocation Center will serve the school as both the auditorium and gymnasium. The main and central convocation space is surrounded by other program areas which have a direct relationship to the center. They include the performing arts/music spaces and the physical education spaces.

The Academic Building and the Convocation Center Building will be primarily clad with a light wheat color brick which was previously presented and approved by both the Community and the DAC. Windows will be aluminum and glass.