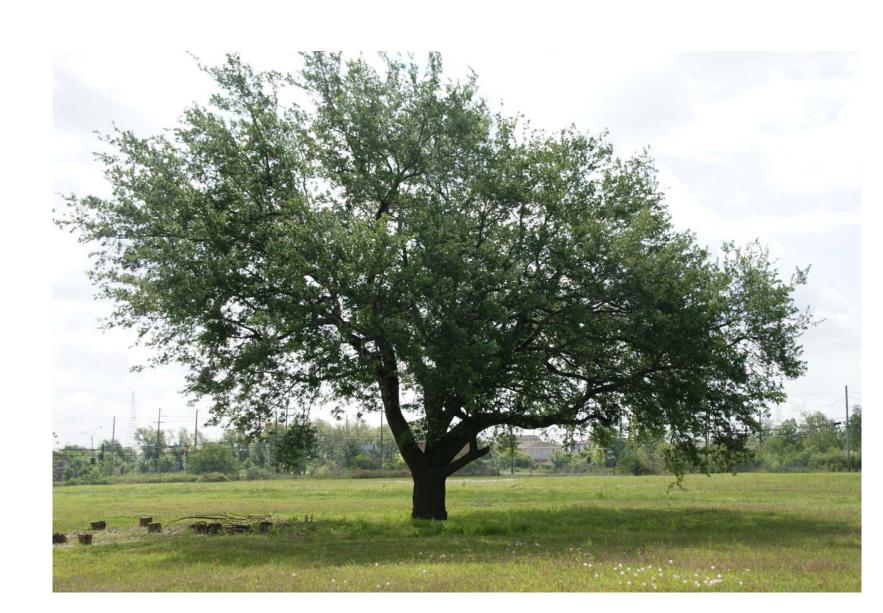

The site is currently empty except for three 40 to 50 year old live oak trees. There is a forth oak tree which is completely dead and will be removed. The new GW Carver High School facility has been placed on the site in a manner where all three existing live oak trees can remain. Additional landscaping is being added to meet the current requirements of Parks and Parkways. Note that relocation of the building to move the building towards Higgins will require the removal of at least two if not all three existing oak trees. Relocation of the facility to the west will eliminate at least two of the existing oak trees. The facility is currently located only 50 feet away from the houses backing up to the east side of the site and any relocation of the facility further east will overshadow those residences; by code the buildings can be as close as 25 feet from the east property line. Relocating parking to locations required by current zoning in Residential areas will waste valuable areas that are planned for ball fields and playground spaces and possible future building expansion to the rear of the buildings.

2 TYP. EXISTING LIVE OAK TREE

2 EXISTING LIVE OAK TREE GROUP

2 EXISTING DEAD OAK TREE

VergesRome

320 N. Carrollton Avenue, Suite 100 New Orleans, Louisiana 7 0 1 1 9 t. 504.488.7739 f. 504.488.7743

> www.VergesRome.com © copyright 2013