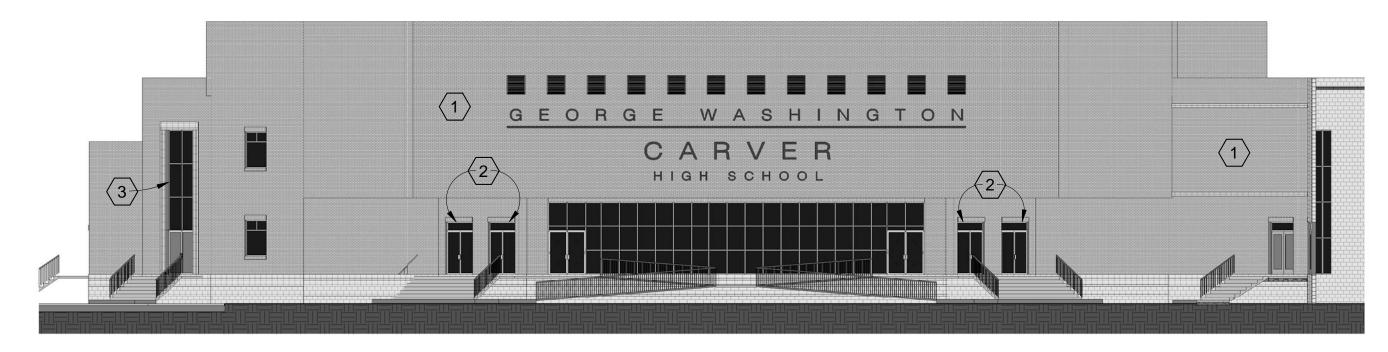

August 26, 2013

NEW CONSTRUCTION FOR GEORGE WASHINGTON CARVER HIGH SCHOOL 3059 Higgins Boulevard New Orleans, LA 70126

The project being presented is the resubmittals from the previous DAC Submittal for Schematic Design Phase to completely replace George Washington Carver High School which was destroyed as a result of Hurricane Katrina. Please note that this facility was previously presented to DAC but, is being redesigned due to cost overruns. The building Owner's intent is to change the building design as little as possible with the exception of combining the original Auditorium and the Gymnasium into one building which will now be called a Convocation Center and simplify the use of multiple exterior materials.

All previous structures have been completely removed from the site. The new GW Carver High School is currently planned to be approximately 180,000 square feet. It will consist of two separate buildings, a two story Academic Building and a two story Convocation Center Building. The two buildings will have a connecting corridor. The Academic Building is in the shape of an "H". At the

At the northwest corner of the "H" a corridor connects to the Convocation Center. The Convocation Center will serve the school as both the auditorium and gymnasium. The main and central convocation space is surrounded by other program areas which have a direct relationship to the center. They include the performing arts/music spaces and the physical education spaces.

The Academic Building and the Convocation Center Building will be primarily clad with a light wheat color brick which was previously presented and approved by both the Community and the DAC. Windows will be aluminum and glass.