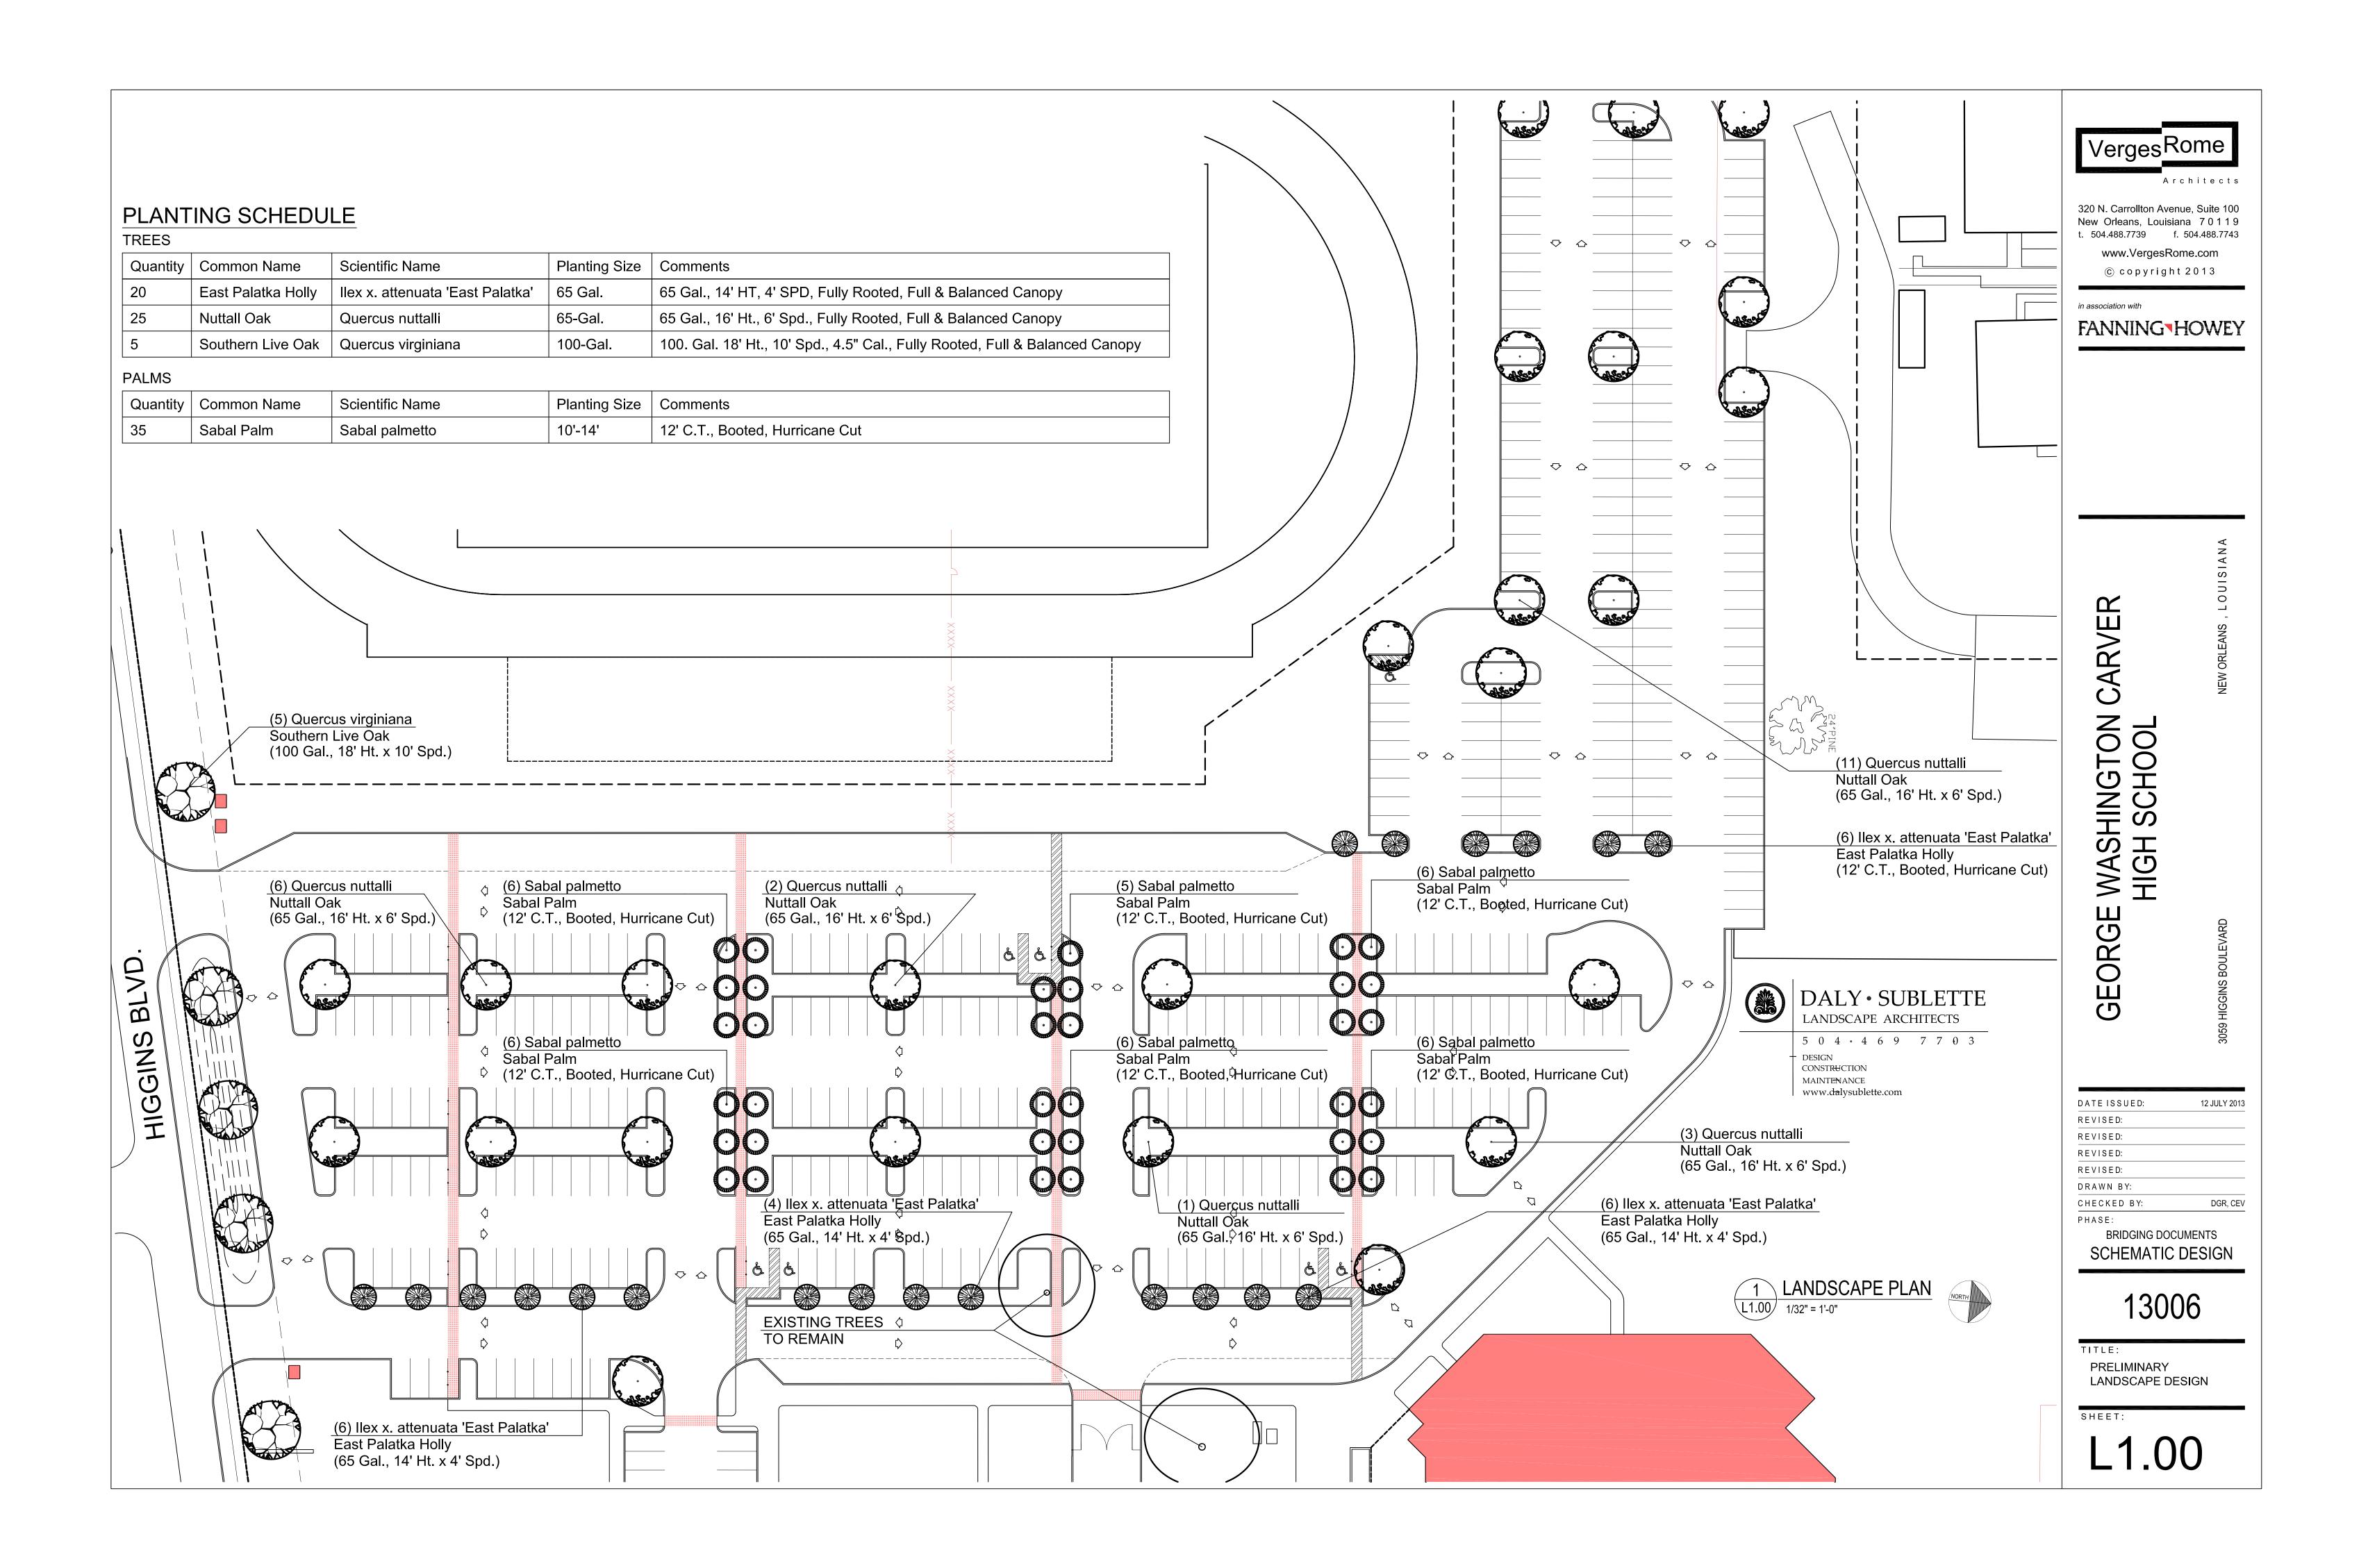

The site is currently empty except for three 40 to 50 year old live oak trees. There is a forth oak tree which is completely dead and will be removed. The new GW Carver High School facility has been placed on the site in a manner where all three existing live oak trees can remain. Additional landscaping is being added to meet the current requirements of Parks and Parkways. Note that relocation of the building to move the building towards Higgins will require the removal of at least two if not all three existing oak trees. Relocation of the facility to the west will eliminate at least two of the existing oak trees. The facility is currently located only 50 feet away from the houses backing up to the east side of the site and any relocation of the facility further east will overshadow those residences; by code the buildings can be as close as 25 feet from the east property line. Relocating parking to locations required by current zoning in Residential areas will waste valuable areas that are planned for ball fields and playground spaces and possible future building expansion to the rear of the buildings.

Additional planting has not been included, at this time, in the front of the building since FEMA will not pay for Landscaping.

VergesRome Architects – Fanning Howey – A Joint Venture Sincerely,

David Glen Reed, A.I.A.; NCARB