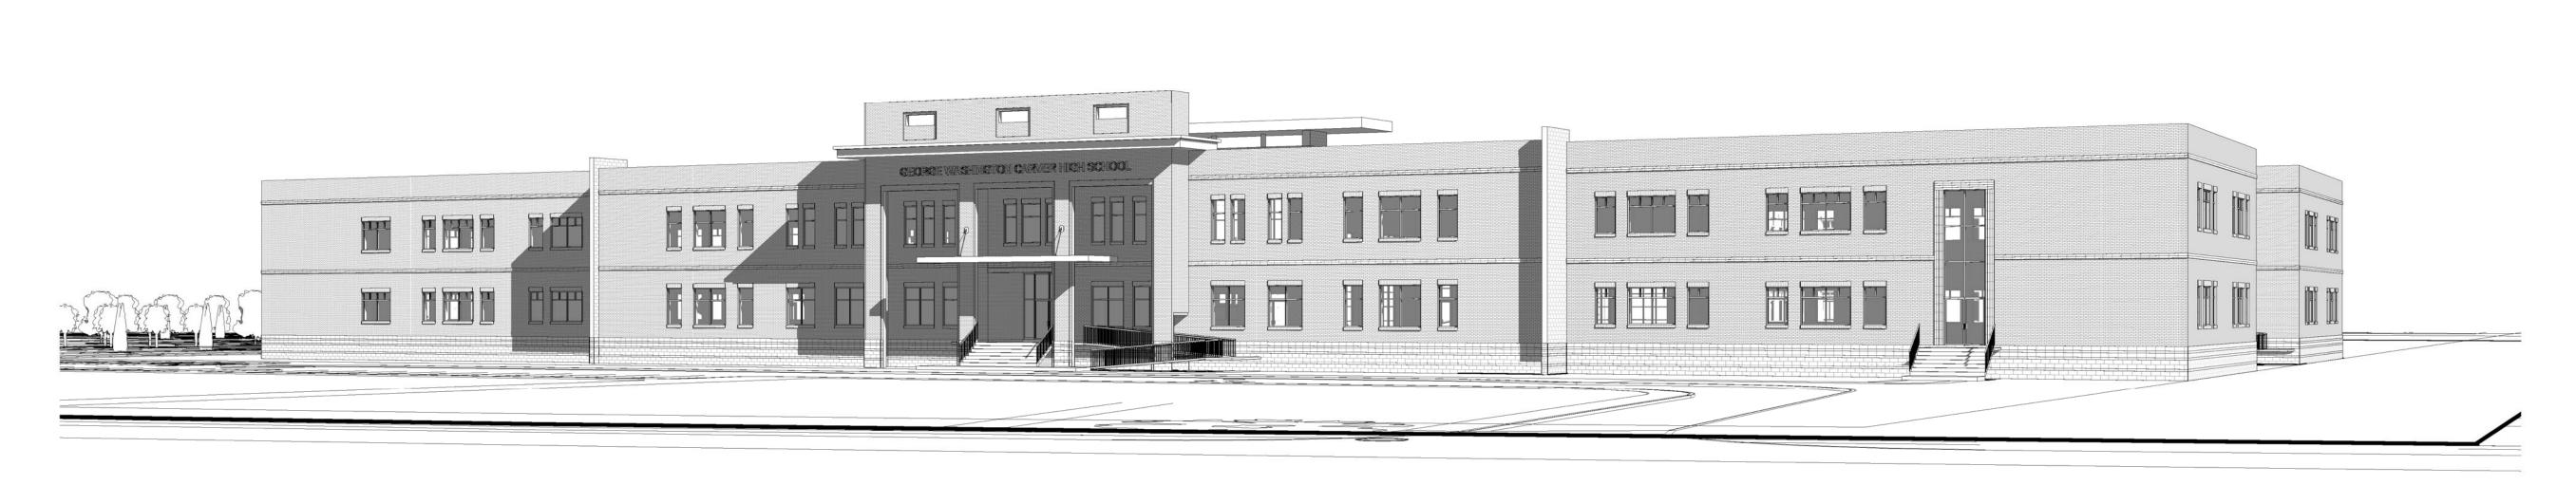

All previous structures have been completely removed from the site. The new GW Carver High School is currently planned to be approximately 180,000 square feet. It will consist of two separate buildings, a two story Academic Building and a two story Convocation Center Building. The two buildings will have a connecting corridor. The Academic Building is in the shape of an "H". At the

The Academic Building and the Convocation Center Building will be primarily clad with a light wheat color brick which was previously presented and approved by both the Community and the DAC. Windows will be aluminum and glass.

The site is currently empty except for three 40 to 50 year old live oak trees. There is a forth oak tree which is completely dead and will be removed. The new GW Carver High School facility has been placed on the site in a manner where all three existing live oak trees can remain. Additional landscaping is being added to meet the current requirements of Parks and Parkways. Note that relocation of the building to move the building towards Higgins will require the removal of at least two if not all three existing oak trees. Relocation of the facility to the west will eliminate at least two of the existing oak trees. The facility is currently located only 50 feet away from the houses backing up to the east side of the site and any relocation of the facility further east will overshadow those residences; by code the buildings can be as close as 25 feet from the east property line. Relocating parking to locations required by current zoning in Residential areas will waste valuable areas that are planned for ball fields and playground spaces and possible future building expansion to the rear of the buildings.