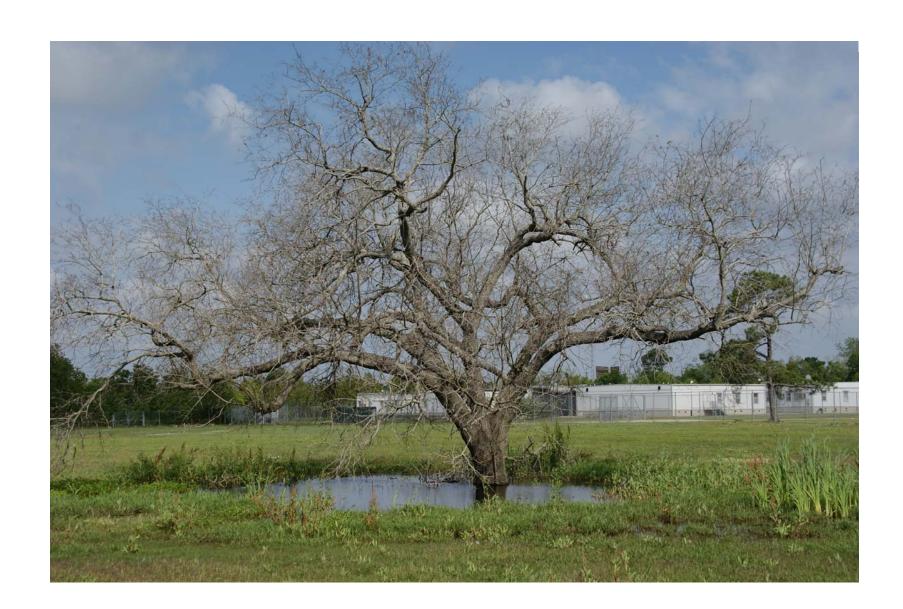

The site is currently empty except for three 40 to 50 year old live oak trees. There is a forth oak tree which is completely dead and will be removed. The new GW Carver High School facility has been placed on the site in a manner where all three existing live oak trees can remain. Additional landscaping is being added to meet the current requirements of Parks and Parkways. Note that relocation of the building to move the building towards Higgins will require the removal of at least two if not all three existing oak trees. Relocation of the facility to the west will eliminate at least two of the existing oak trees. The facility is currently located only 50 feet away from the houses backing up to the east side of the site and any relocation of the facility further east will overshadow those residences; by code the buildings can be as close as 25 feet from the east property line. Relocating parking to locations required by current zoning in Residential areas will waste valuable areas that are planned for ball fields and playground spaces and possible future building expansion to the rear of the buildings.

2 TYP. EXISTING LIVE OAK TREE

2 EXISTING LIVE OAK TREE GROUP

2 EXISTING DEAD OAK TREE

VergesRome

320 N. Carrollton Avenue, Suite 100 New Orleans, Louisiana 7 0 1 1 9 t. 504.488.7739 f. 504.488.7743

> www.VergesRome.com © copyright 2013