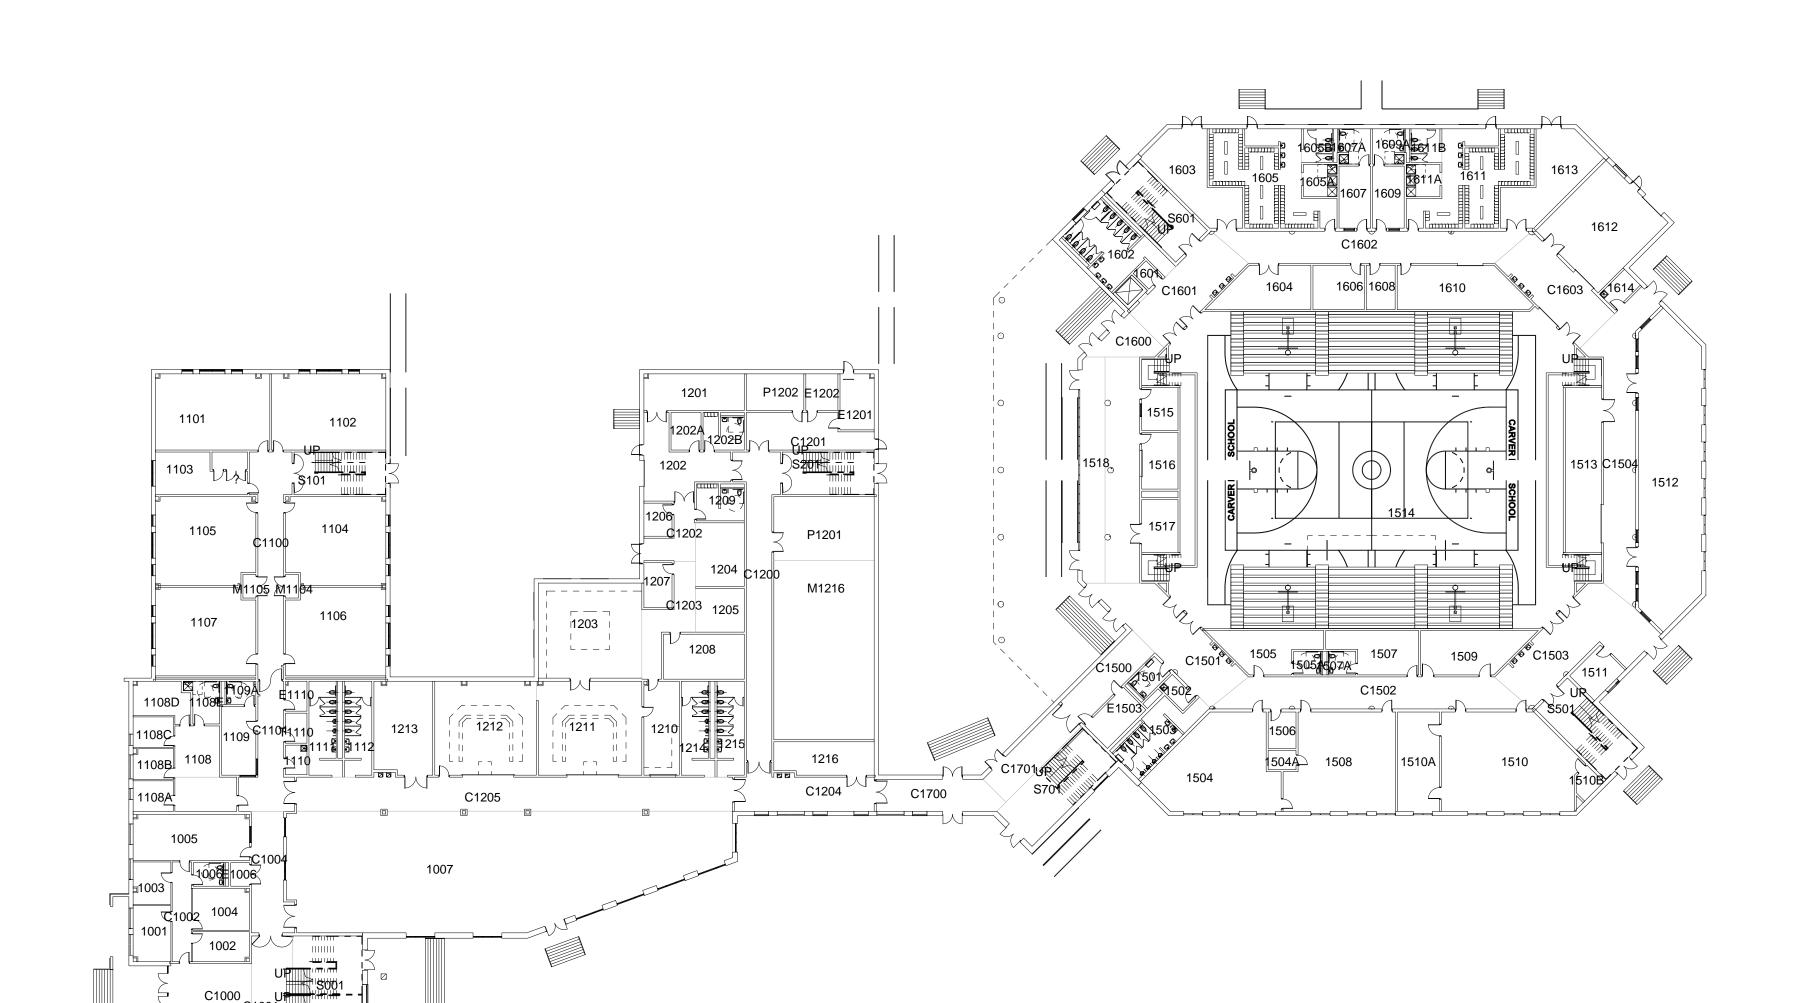

All previous structures have been completely removed from the site. The new GW Carver High School is currently planned to be approximately 180,000 square feet. It will consist of two separate buildings, a two story Academic Building and a two story Convocation Center Building. The two buildings will have a connecting corridor. The Academic Building is in the shape of an "H". At the

Local Experience. National Resources.

center of the "H" is a central open courtyard and is flanked by the media center on the east and the student dining commons on the west. This location affords these spaces with extensive natural lighting and views across the campus. They are essential community spaces which help connect the academic wings. Seven academic wings allow for a number of classroom grouping options. The science labs are located between each pair of academic wings so that they can share resources while also integrating into the academic teams. The teacher centers, student restrooms and other support spaces are located at the major north/south corridor intersections. Special Education spaces are distributed throughout each floor of the building to support integration into the academic wings. An eighth wing provides building support spaces (i.e. kitchen, serving areas, primary mechanical spaces, electrical, etc.)

At the northwest corner of the "H" a corridor connects to the Convocation Center. The Convocation Center will serve the school as both the auditorium and gymnasium. The main and central convocation space is surrounded by other program areas which have a direct relationship to the center. They include the performing arts/music spaces and the physical education spaces.