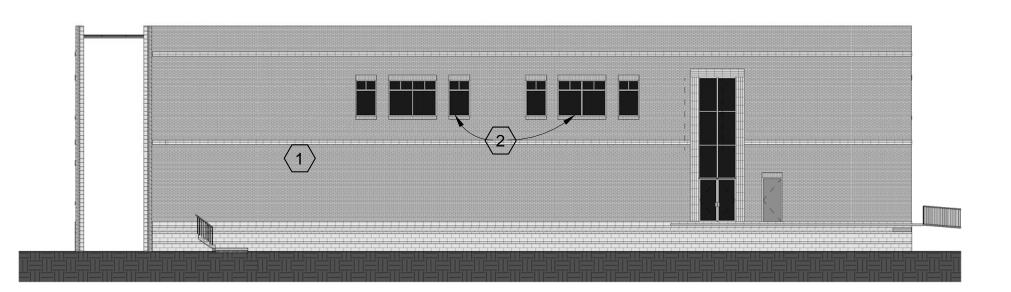

All previous structures have been completely removed from the site. The new GW Carver High School is currently planned to be approximately 180,000 square feet. It will consist of two separate buildings, a two story Academic Building and a two story Convocation Center Building. The two buildings will have a connecting corridor. The Academic Building is in the shape of an "H". At the

The Academic Building and the Convocation Center Building will be primarily clad with a light wheat color brick which was previously presented and approved by both the Community and the DAC. Windows will be aluminum and glass.