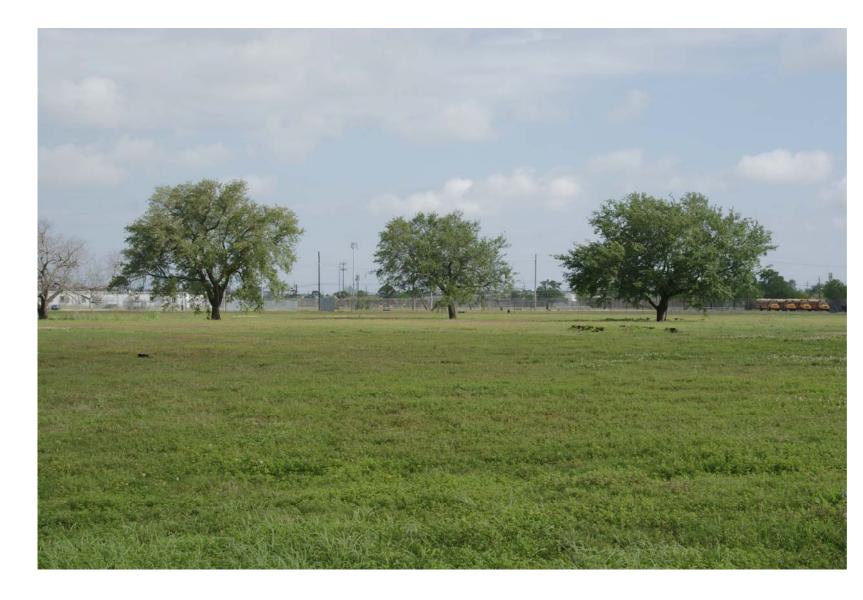

The site is currently empty except for three 40 to 50 year old live oak trees. There is a forth oak tree which is completely dead and will be removed. The new GW Carver High School facility has been placed on the site in a manner where all three existing live oak trees can remain. Additional landscaping is being added to meet the current requirements of Parks and Parkways. Note that relocation of the building to move the building towards Higgins will require the removal of at least two if not all three existing oak trees. Relocation of the facility to the west will eliminate at least two of the existing oak trees. The facility is currently located only 50 feet away from the houses backing up to the east side of the site and any relocation of the facility further east will overshadow those residences; by code the buildings can be as close as 25 feet from the east property line. Relocating parking to locations required by current zoning in Residential areas will waste valuable areas that are planned for ball fields and playground spaces and possible future building expansion to the rear of the buildings.