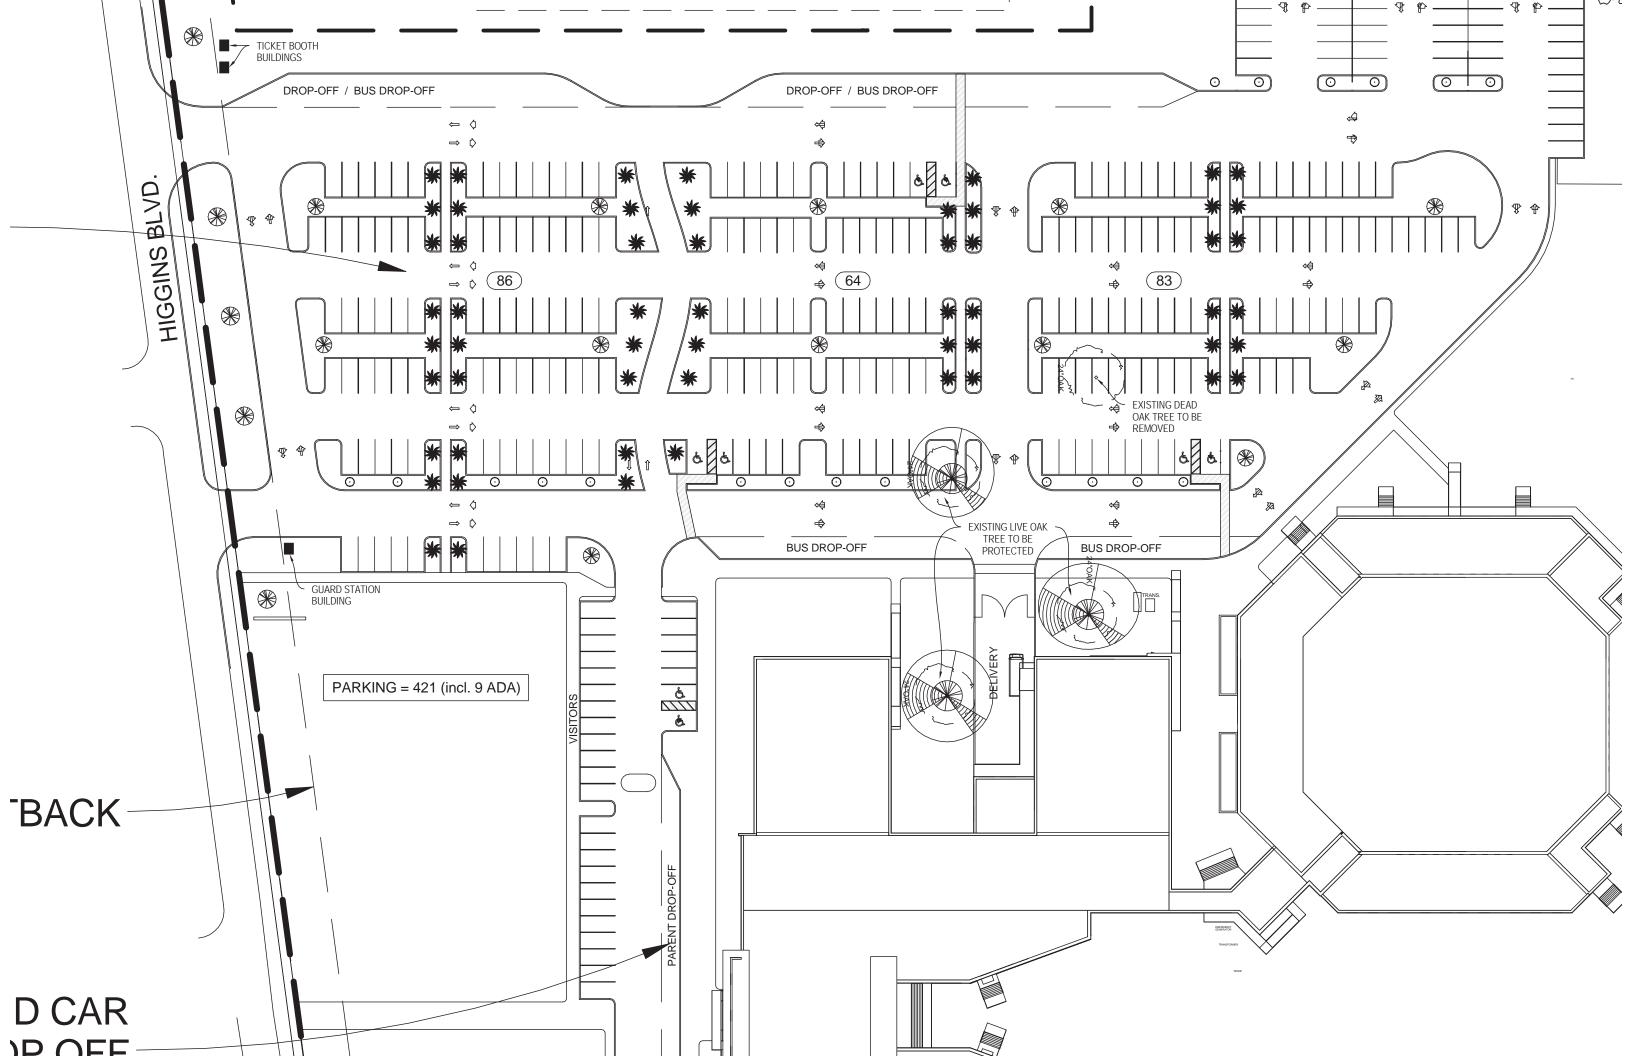

The revised project will be designed in two phases and by different design firms since this will be a Design-Build Project. Phase 1 is being designed by the joint venture team of VergesRome Architects-Fanning Howey – A Joint Venture (VRA+FH) and will be known as the Bridging Architects. VRAFH is currently designing the project through Schematic Design. This submission to DAC by VergesRome Architects+Fanning Howey – A Joint Venture is the first step in familiarizing DAC with this revised project and mainly to start an appeal process to allow this project to place parking in front of the building and to allow the parking on the side of the building to be located in the area between the street and the front line of the building facing the street. The final design, Phase 2, will be by a Design Build Team (currently unknown); DAC may elect to require additional submittals from the Design Build Team to comment on the final building design. The previous project submission to DAC had parking in the same locations shown on the VRA+FH submission but, the zoning has since changed for Residential areas to not allow parking in these areas.

The site is currently empty except for three 40 to 50 year old live oak trees. There is a forth oak tree which is completely dead and will be removed. The new GW Carver High School facility has been placed on the site in a manner where all three existing live oak trees can remain. Additional landscaping is being added to meet the current requirements of Parks and Parkways. Note that relocation of the building to move the building towards Higgins will require the removal of at least two if not all three existing oak trees. Relocation of the facility to the west will eliminate at least two of the existing oak trees. The facility is currently located only 50 feet away from the houses backing up to the east side of the site and any relocation of the facility further east will overshadow those residences; by code the buildings can be as close as 25 feet from the east property line. Relocating parking to locations required by current zoning in Residential areas will waste valuable areas that are planned for ball fields and playground spaces and possible future building expansion to the rear of the buildings.