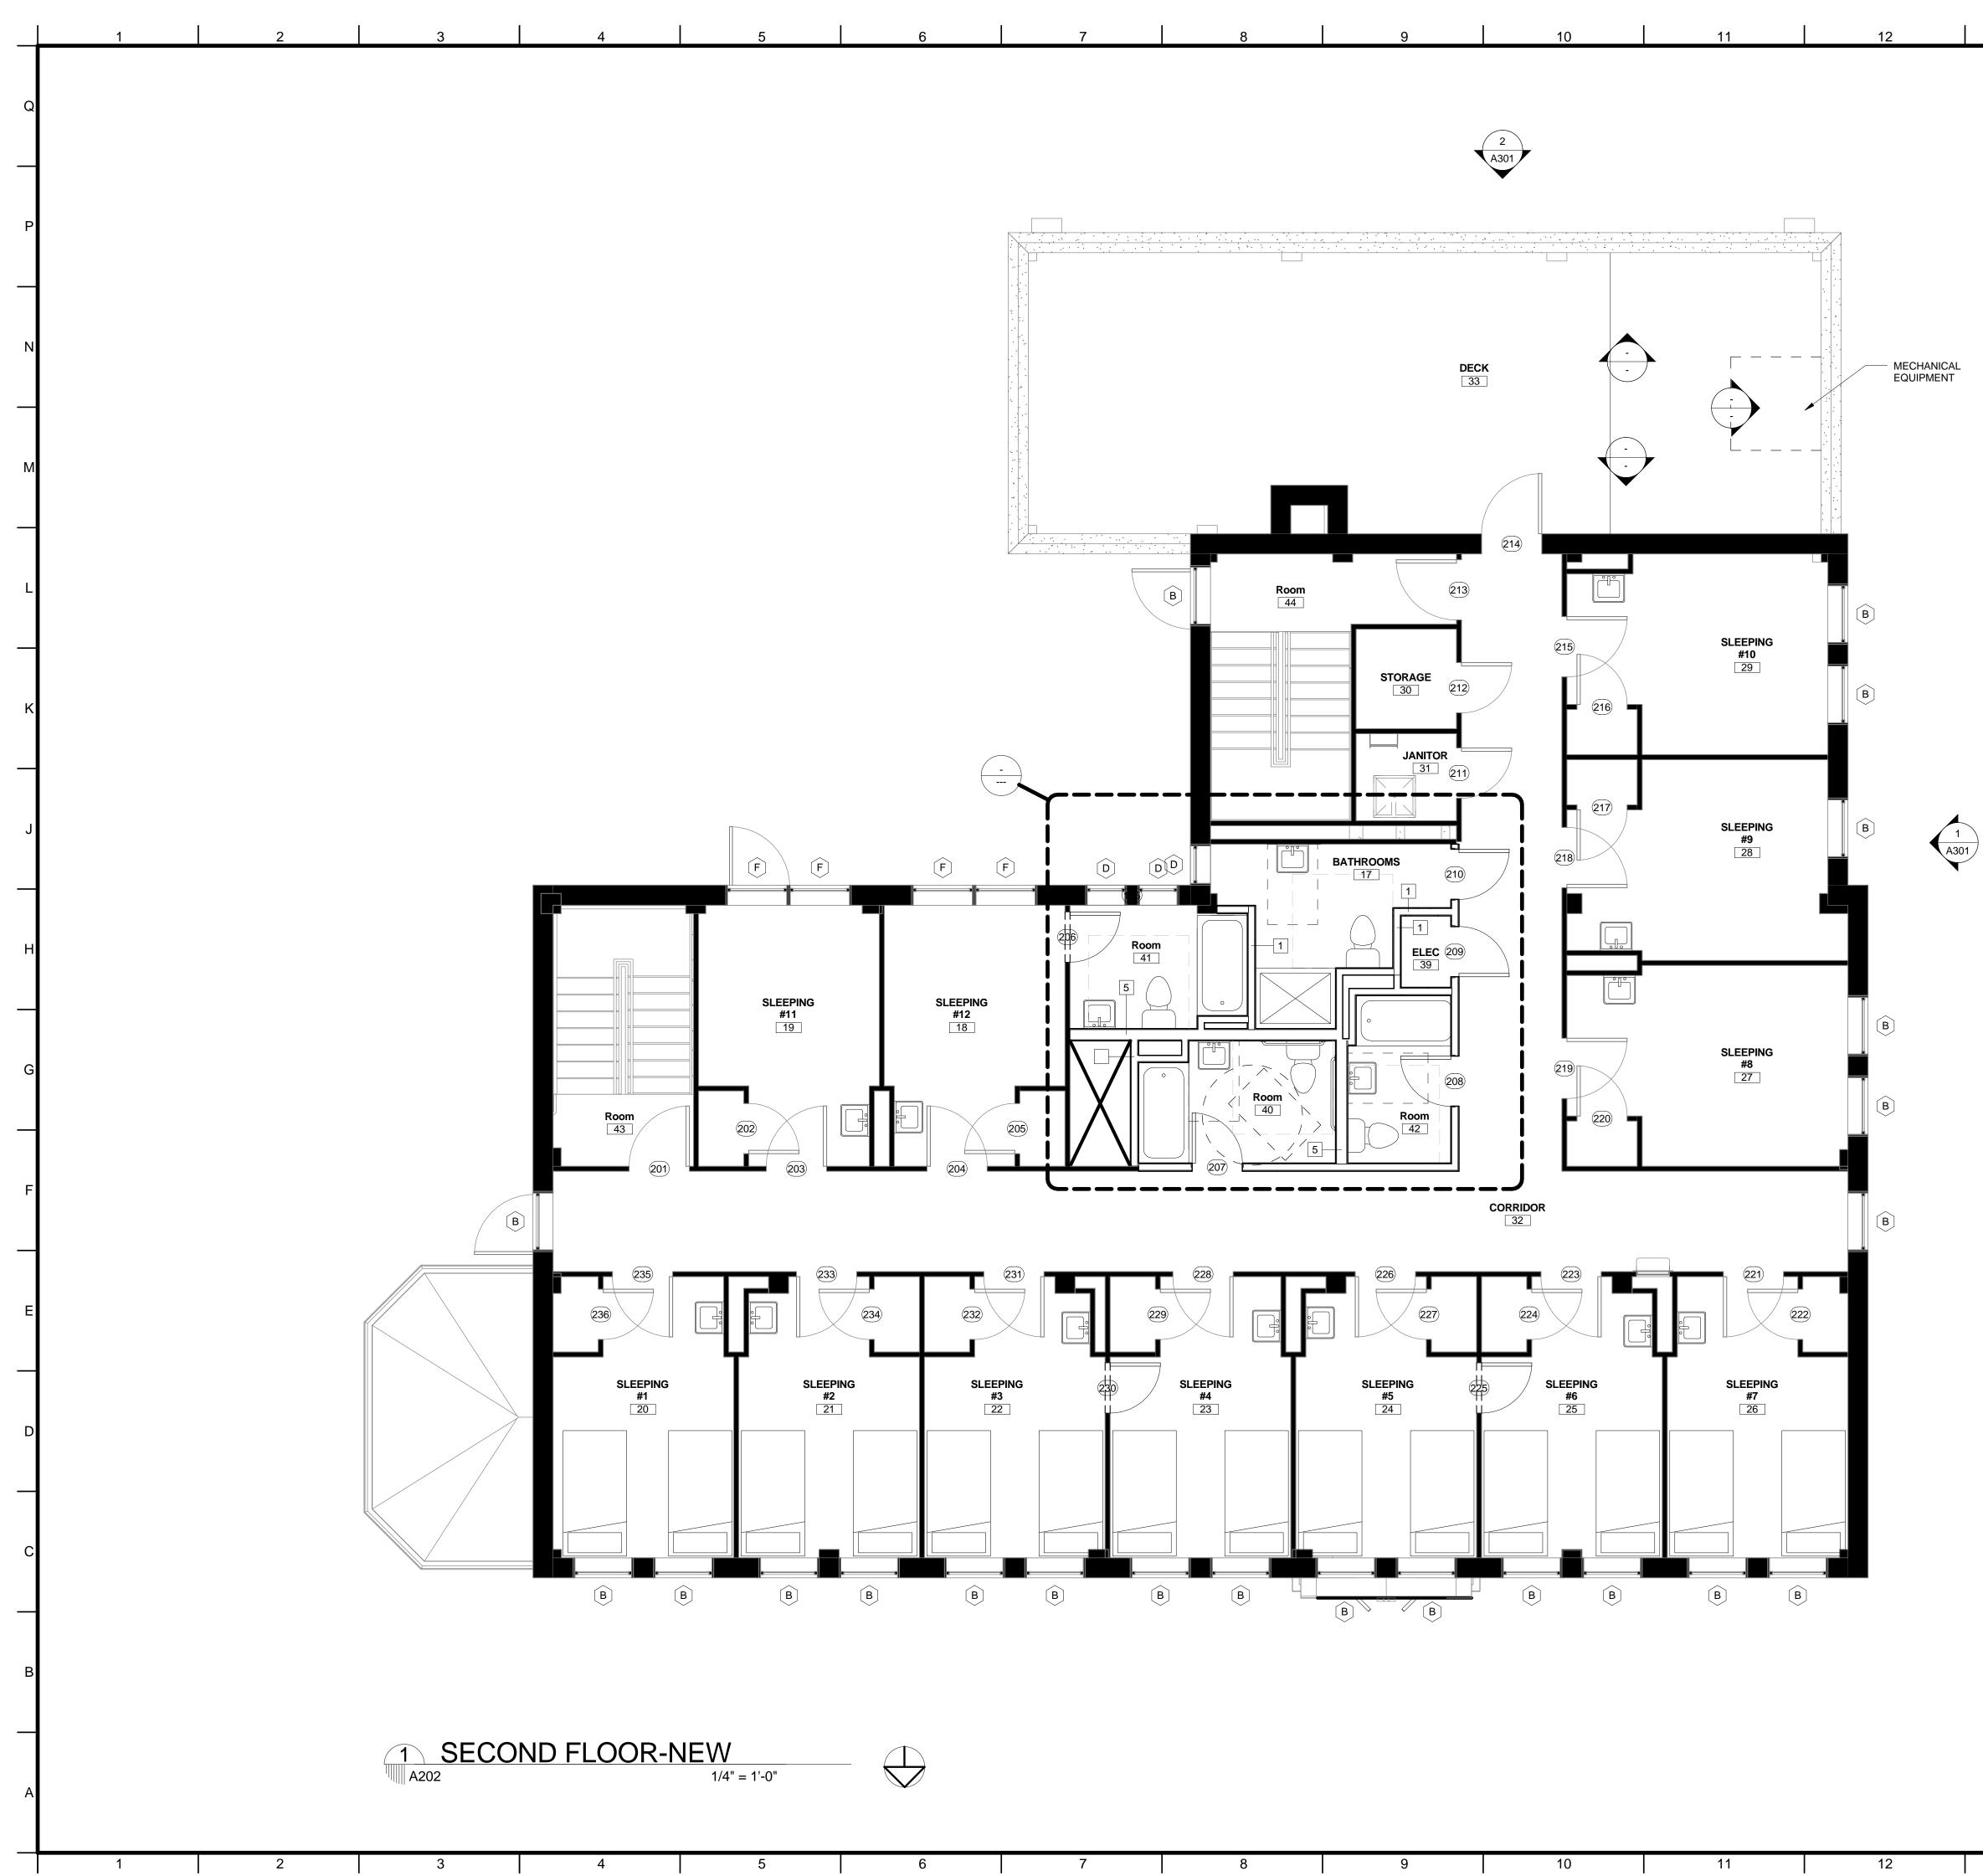

| 13 | 14    | 15 |                                                                                                                                                        |
|----|-------|----|--------------------------------------------------------------------------------------------------------------------------------------------------------|
|    | · · · |    | MATERIALS KEYING/ GENERAL NOTES                                                                                                                        |
|    |       |    | GENERAL NOTES                                                                                                                                          |
|    |       |    | 1. ALL PLASTER WALLS TO RECIEVE ONE LAYER OF 1/2"<br>GYP. BD GLUED AND MECHANICALLY FASTENED.                                                          |
|    |       |    | 2. ALL FLOORING TO BE 12" X 12" VINYL COMPOSITION<br>TILE EXCEPT IN ALL BATHROOMS WHERE CERAMIC TILE<br>WILL BE USED AND IN THE KITCHEN WHERE A POURED |
|    |       |    | SOLD SURFACE WILL BE USED.                                                                                                                             |
|    |       |    |                                                                                                                                                        |
|    |       |    |                                                                                                                                                        |
|    |       |    |                                                                                                                                                        |
|    |       |    |                                                                                                                                                        |
|    |       |    |                                                                                                                                                        |
|    |       |    |                                                                                                                                                        |
|    |       |    |                                                                                                                                                        |
|    |       |    |                                                                                                                                                        |
|    |       |    |                                                                                                                                                        |
|    |       |    |                                                                                                                                                        |
|    |       |    |                                                                                                                                                        |
|    |       |    |                                                                                                                                                        |
|    |       |    |                                                                                                                                                        |
|    |       |    | No. Description Date                                                                                                                                   |
|    |       |    |                                                                                                                                                        |
|    |       |    |                                                                                                                                                        |
|    |       |    | KEY PLAN                                                                                                                                               |
|    |       |    |                                                                                                                                                        |
|    |       |    |                                                                                                                                                        |
|    |       |    |                                                                                                                                                        |
|    |       |    |                                                                                                                                                        |
|    |       |    |                                                                                                                                                        |
|    |       |    |                                                                                                                                                        |
|    |       |    |                                                                                                                                                        |
|    |       |    |                                                                                                                                                        |
|    |       |    |                                                                                                                                                        |
|    |       |    |                                                                                                                                                        |
|    |       |    |                                                                                                                                                        |
|    |       |    |                                                                                                                                                        |
|    |       |    | Mathec Drierro                                                                                                                                         |
|    |       |    | <u>Mathes Brierre</u><br>акснітестя                                                                                                                    |
|    |       |    | ARCHIIECIS                                                                                                                                             |
|    |       |    | 201 St. Charles Avenue. Forty First Floor<br>New Orleans, Louisiana 70170-4100                                                                         |
|    |       |    | Voice. 504. 586. 9303. Fax. 504. 582. 1305                                                                                                             |
|    |       |    | PROJECT TITLE                                                                                                                                          |
|    |       |    |                                                                                                                                                        |
|    |       |    |                                                                                                                                                        |
|    |       |    | HOTEL HOPE                                                                                                                                             |
|    |       |    |                                                                                                                                                        |
|    |       |    | SCHEMATIC DESIGN                                                                                                                                       |
|    |       |    | DESIGNED BY CHECKED BY<br>LTL PP                                                                                                                       |
|    |       |    | DRAWN BY DATE<br>LTL 12.12.2014                                                                                                                        |
|    |       |    | SHEET TITLE<br>SECOND FLOOR-NEW                                                                                                                        |
|    |       |    | PROJECT NO. SHEET NO.                                                                                                                                  |
|    |       |    | 11317 A202                                                                                                                                             |
| 13 | 14    | 15 |                                                                                                                                                        |
|    |       |    |                                                                                                                                                        |