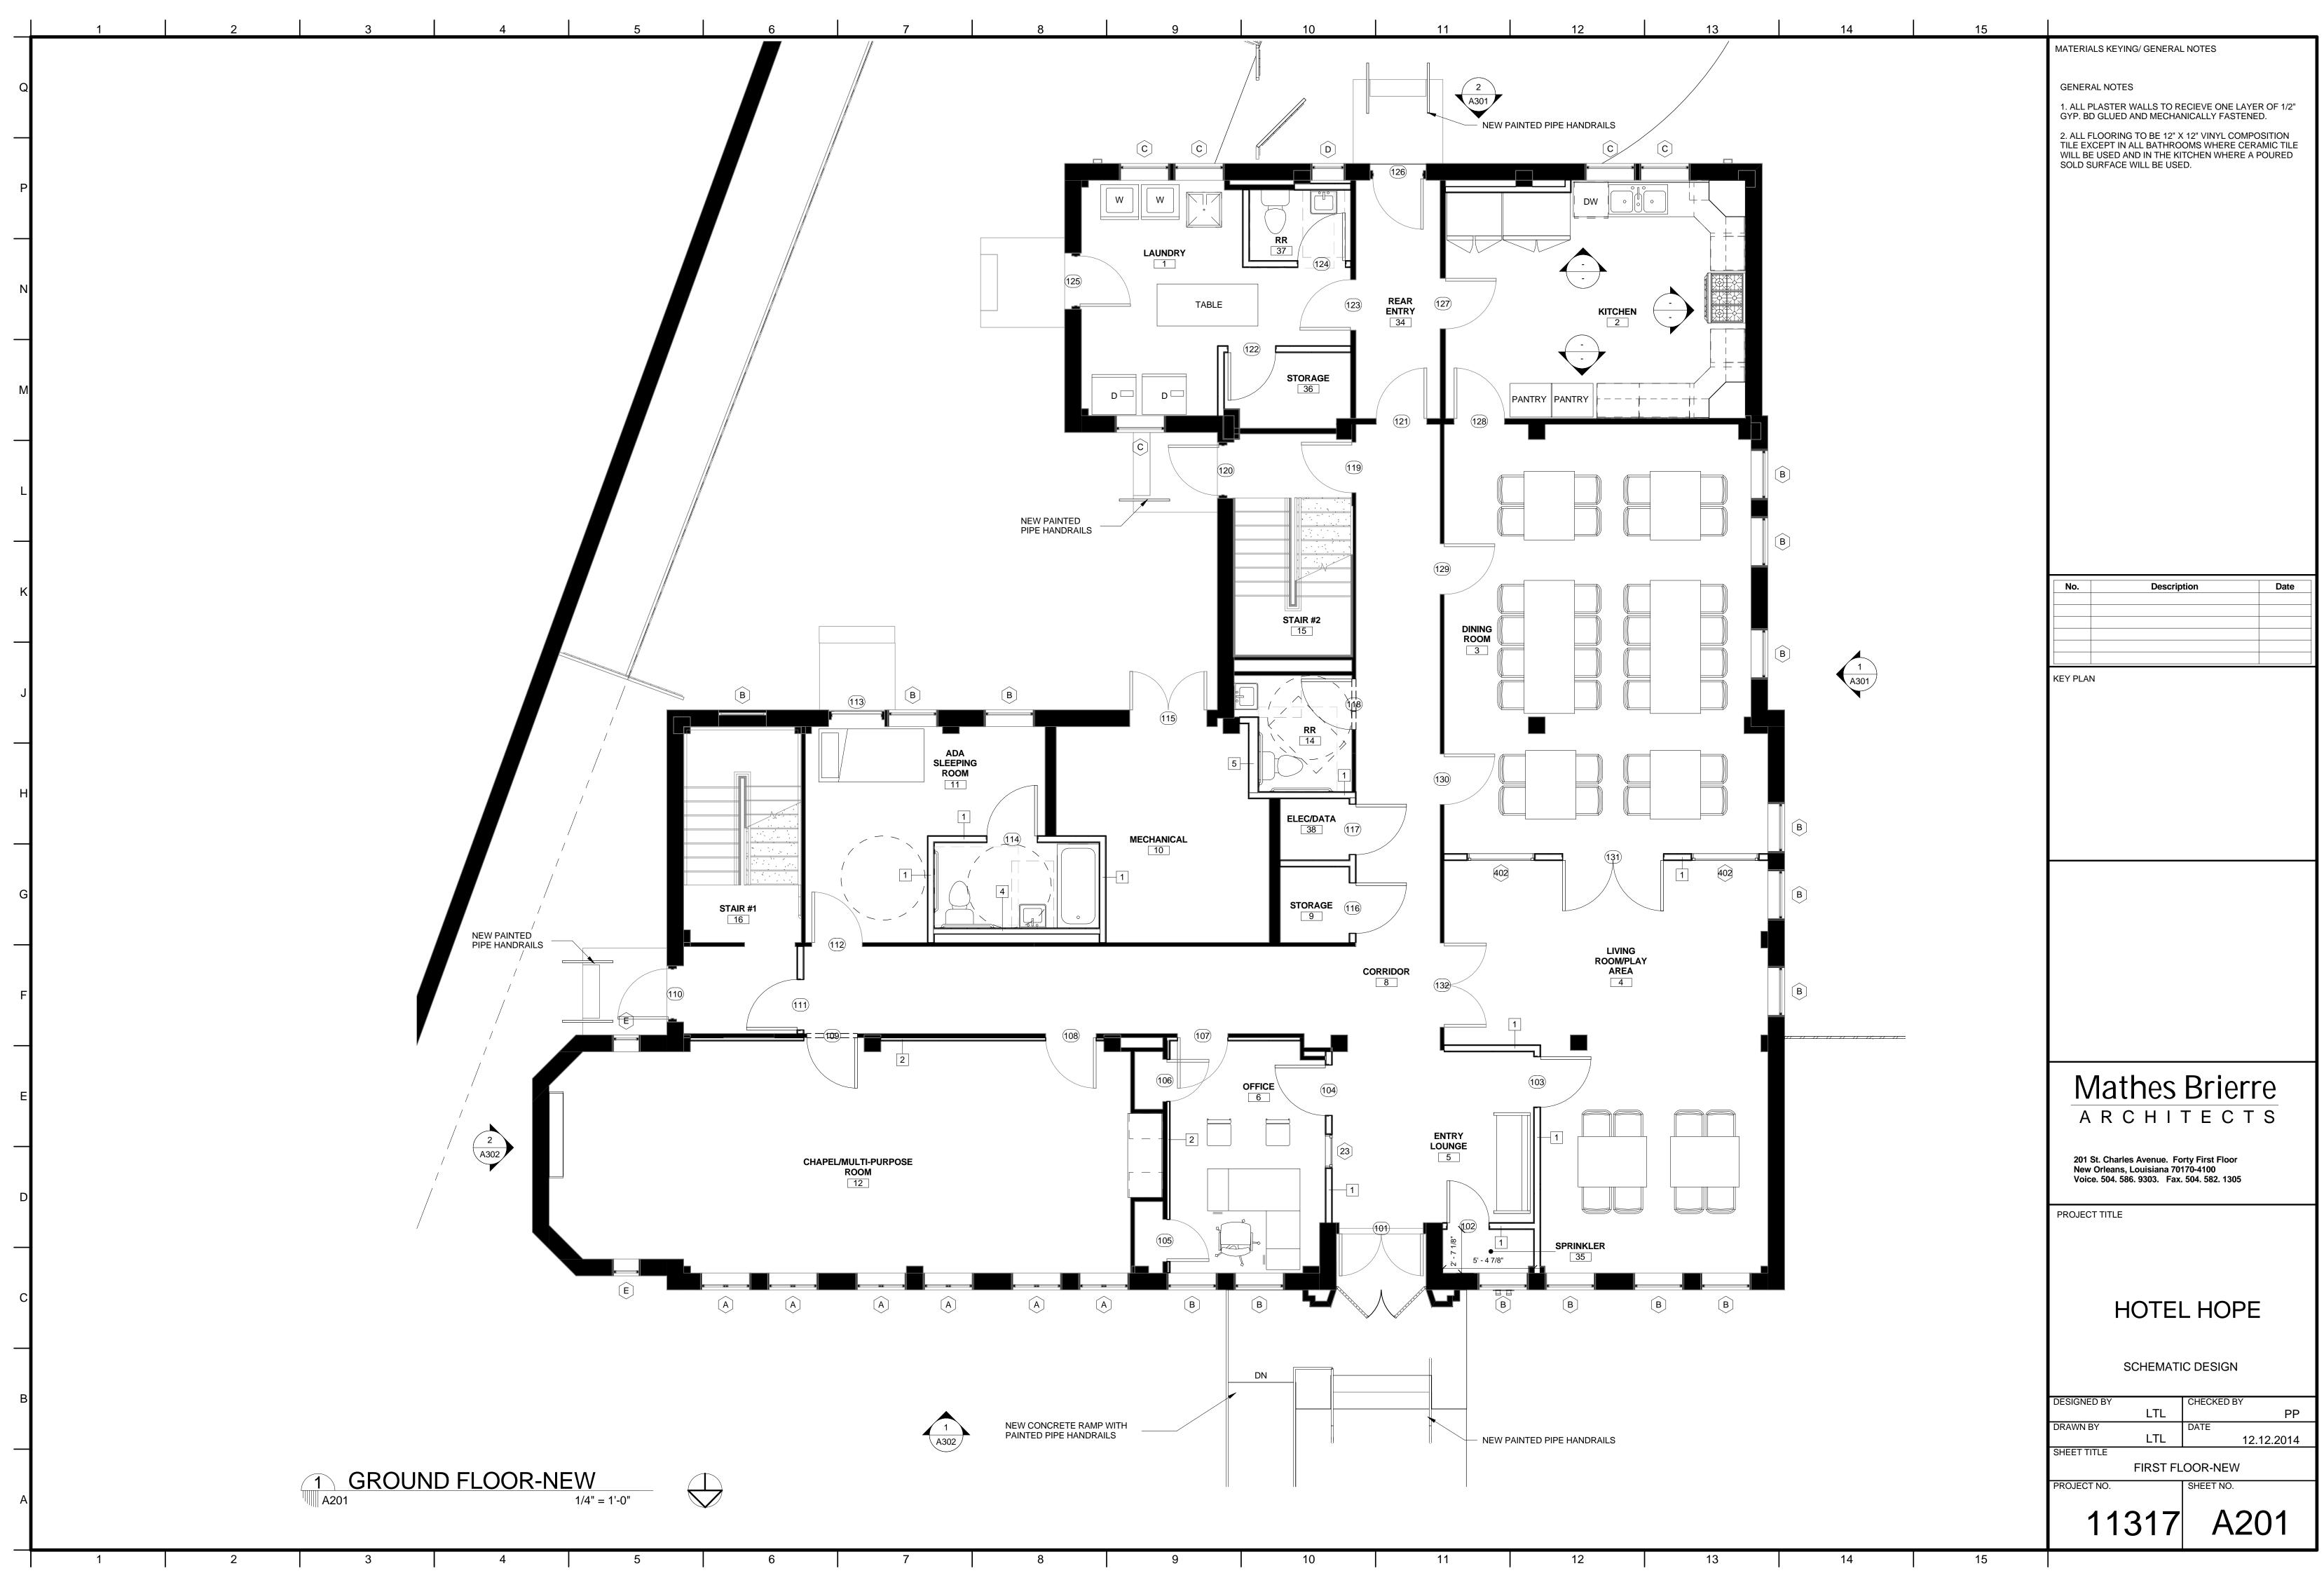

| 13 | 14    | 15 |                                                                                                                                                        |
|----|-------|----|--------------------------------------------------------------------------------------------------------------------------------------------------------|
|    | · · · |    | MATERIALS KEYING/ GENERAL NOTES                                                                                                                        |
|    |       |    | GENERAL NOTES                                                                                                                                          |
|    |       |    | 1. ALL PLASTER WALLS TO RECIEVE ONE LAYER OF 1/2"<br>GYP. BD GLUED AND MECHANICALLY FASTENED.                                                          |
|    |       |    | 2. ALL FLOORING TO BE 12" X 12" VINYL COMPOSITION<br>TILE EXCEPT IN ALL BATHROOMS WHERE CERAMIC TILE<br>WILL BE USED AND IN THE KITCHEN WHERE A POURED |
|    |       |    | SOLD SURFACE WILL BE USED.                                                                                                                             |
|    |       |    |                                                                                                                                                        |
|    |       |    |                                                                                                                                                        |
|    |       |    |                                                                                                                                                        |
|    |       |    |                                                                                                                                                        |
|    |       |    |                                                                                                                                                        |
|    |       |    |                                                                                                                                                        |
|    |       |    |                                                                                                                                                        |
|    |       |    |                                                                                                                                                        |
|    |       |    |                                                                                                                                                        |
|    |       |    |                                                                                                                                                        |
|    |       |    |                                                                                                                                                        |
|    |       |    |                                                                                                                                                        |
|    |       |    |                                                                                                                                                        |
|    |       |    | No. Description Date                                                                                                                                   |
|    |       |    |                                                                                                                                                        |
|    |       |    |                                                                                                                                                        |
|    |       |    | KEY PLAN                                                                                                                                               |
|    |       |    |                                                                                                                                                        |
|    |       |    |                                                                                                                                                        |
|    |       |    |                                                                                                                                                        |
|    |       |    |                                                                                                                                                        |
|    |       |    |                                                                                                                                                        |
|    |       |    |                                                                                                                                                        |
|    |       |    |                                                                                                                                                        |
|    |       |    |                                                                                                                                                        |
|    |       |    |                                                                                                                                                        |
|    |       |    |                                                                                                                                                        |
|    |       |    |                                                                                                                                                        |
|    |       |    |                                                                                                                                                        |
|    |       |    | Mathec Drierro                                                                                                                                         |
|    |       |    | <u>Mathes Brierre</u><br>акснітестя                                                                                                                    |
|    |       |    | ARCHIIECIS                                                                                                                                             |
|    |       |    | 201 St. Charles Avenue. Forty First Floor<br>New Orleans, Louisiana 70170-4100                                                                         |
|    |       |    | Voice. 504. 586. 9303. Fax. 504. 582. 1305                                                                                                             |
|    |       |    | PROJECT TITLE                                                                                                                                          |
|    |       |    |                                                                                                                                                        |
|    |       |    |                                                                                                                                                        |
|    |       |    | HOTEL HOPE                                                                                                                                             |
|    |       |    |                                                                                                                                                        |
|    |       |    | SCHEMATIC DESIGN                                                                                                                                       |
|    |       |    | DESIGNED BY CHECKED BY<br>LTL PP                                                                                                                       |
|    |       |    | DRAWN BY DATE<br>LTL 12.12.2014                                                                                                                        |
|    |       |    | SHEET TITLE<br>SECOND FLOOR-NEW                                                                                                                        |
|    |       |    | PROJECT NO. SHEET NO.                                                                                                                                  |
|    |       |    | 11317 A202                                                                                                                                             |
| 13 | 14    | 15 |                                                                                                                                                        |
|    |       |    |                                                                                                                                                        |