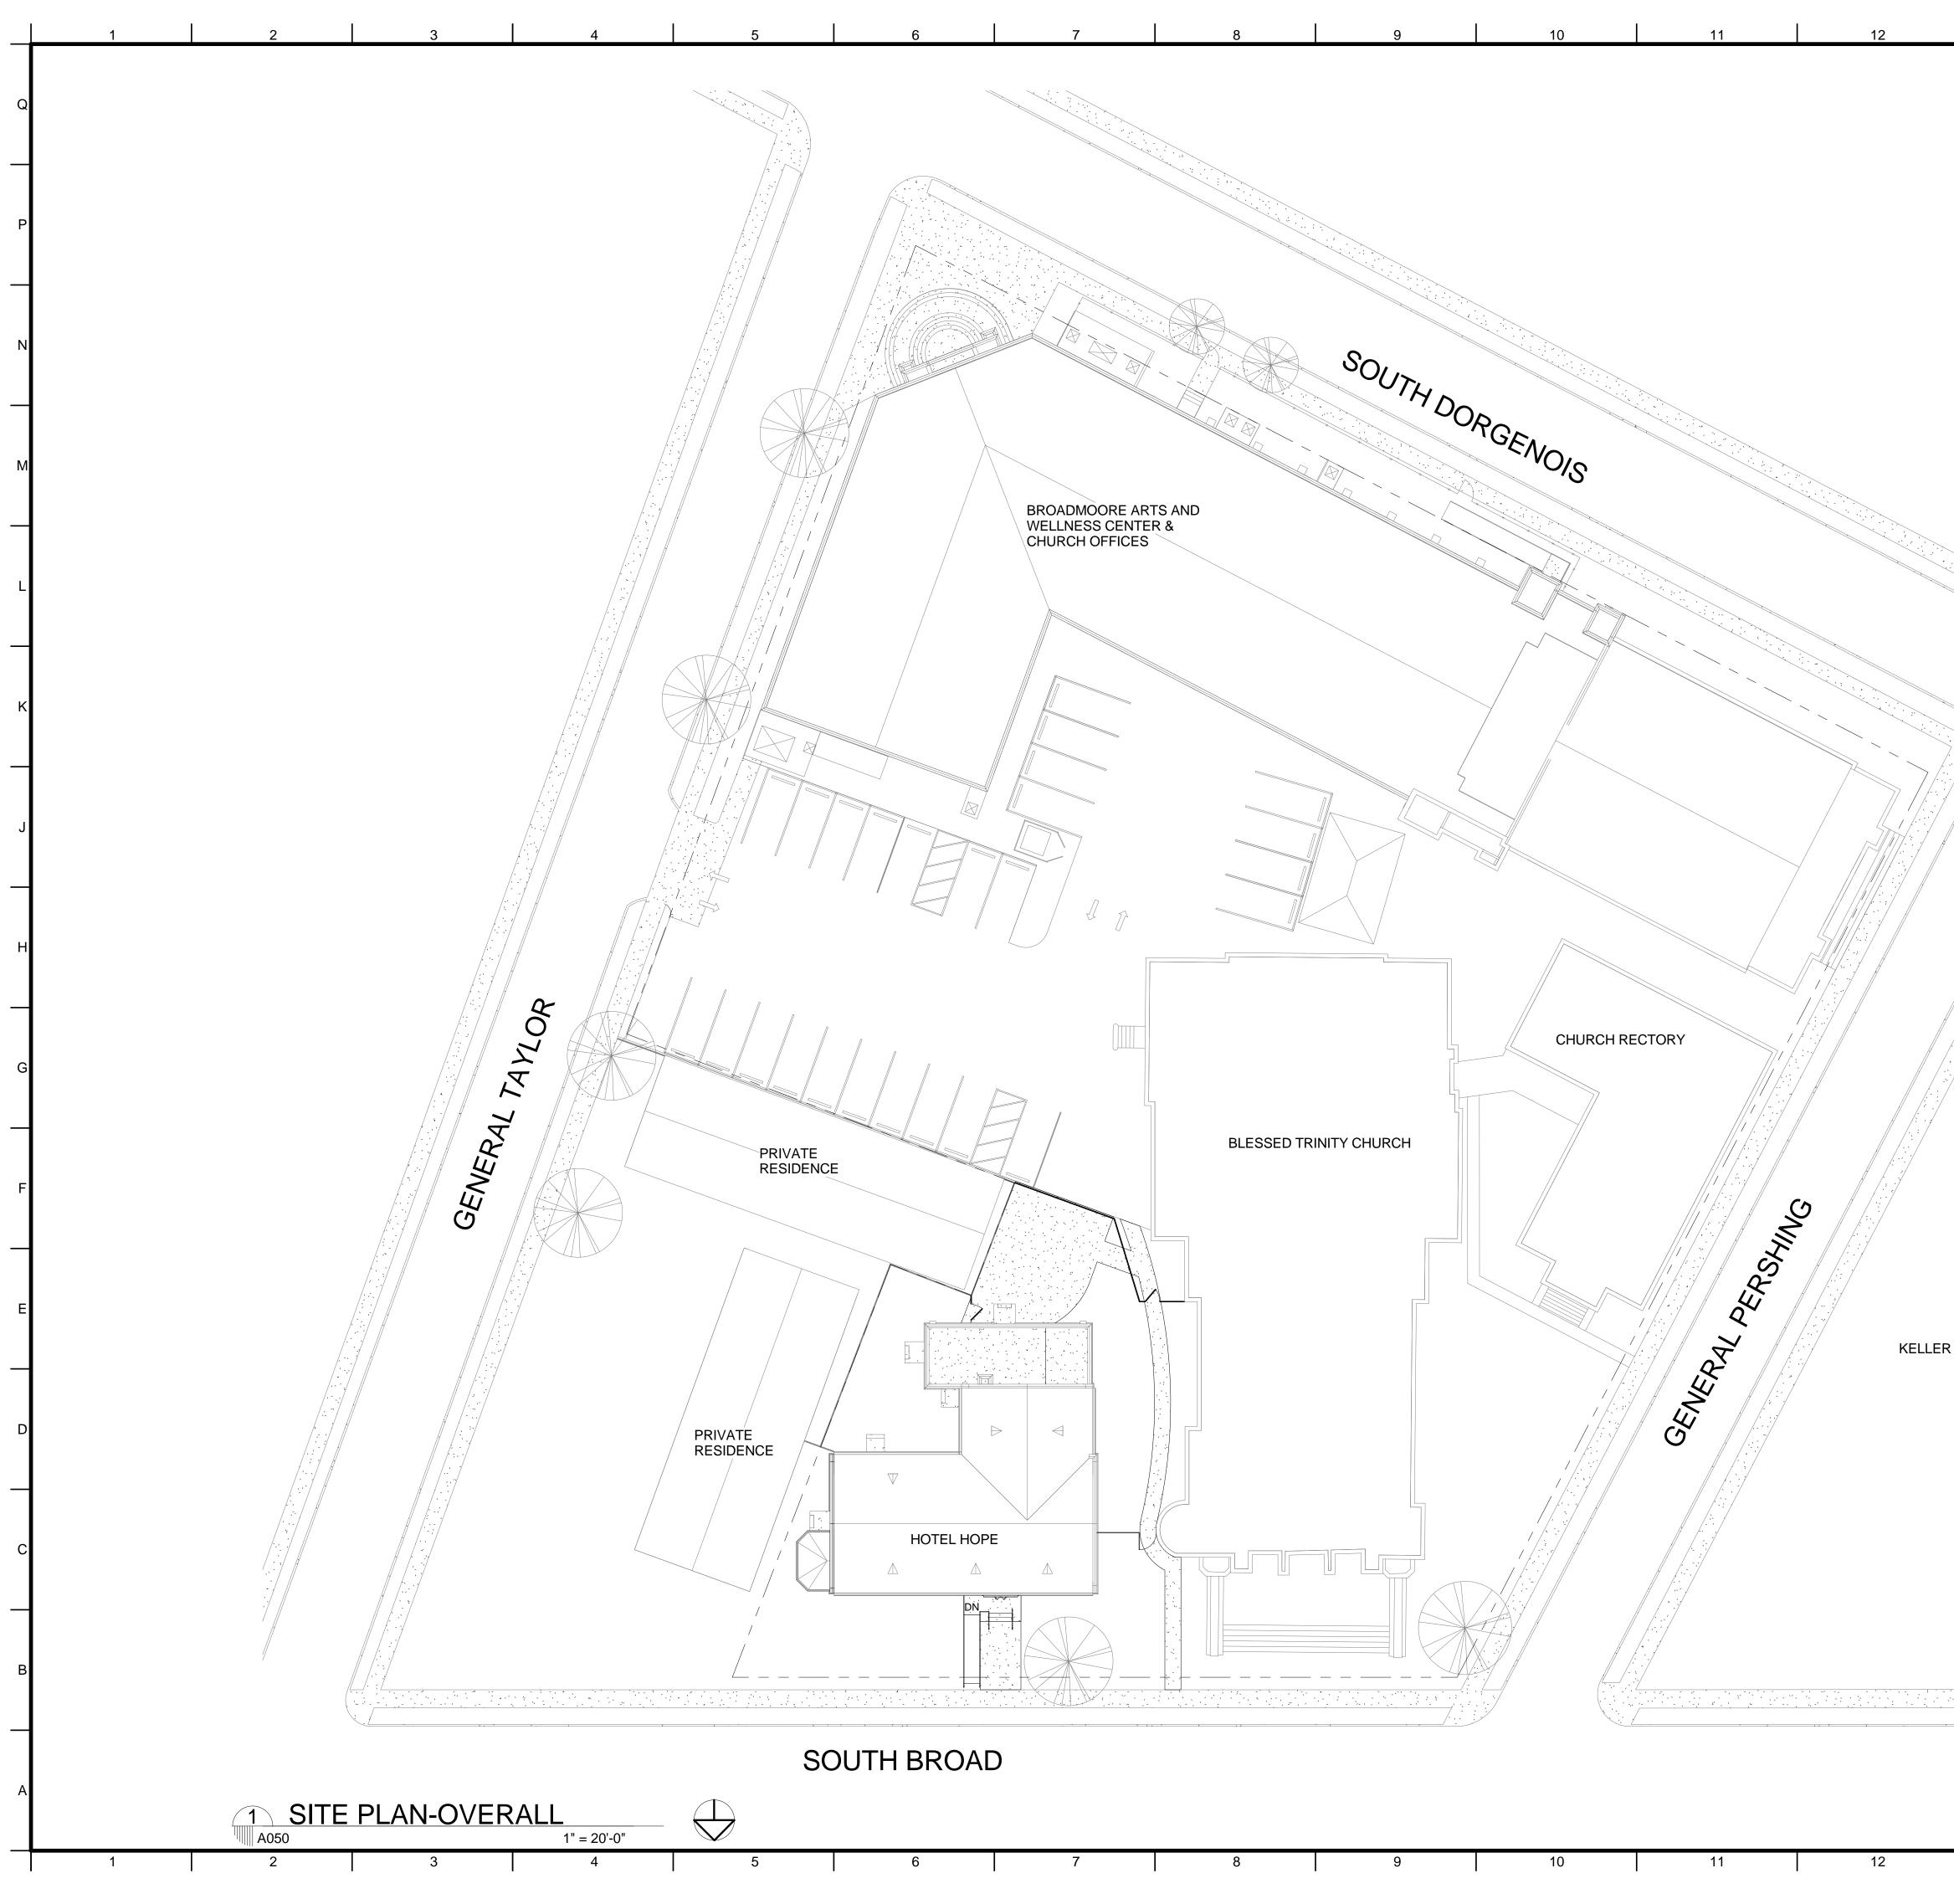

| 7 | 8 | 9 | 10 | 11 | 12 |
|---|---|---|----|----|----|
|   |   |   |    |    |    |

| 13       | 14 | 15 |                                                                                                                                                                                  |
|----------|----|----|----------------------------------------------------------------------------------------------------------------------------------------------------------------------------------|
|          |    |    | MATERIALS KEYING/ GENERAL NOTES                                                                                                                                                  |
|          |    |    | No.       Description       Date                                                                                                                                                 |
| RLIBRARY |    |    | Mathes Brierre         ARCHITECTS         201 St. Charles Avenue. Forty First Floor         New Orleans, Louisiana 70170-4100         Voice. 504. 586. 9303. Fax. 504. 582. 1305 |
| 13       | 14 | 15 | HOTEL HOPE<br>SCHEMATIC DESIGN<br>DESIGNED BY LTL CHECKED BY PP<br>DRAWN BY LTL DATE 12.12.2014<br>SHEET TITLE OVERALL SITE PLAN<br>PROJECT NO. SHEET NO.<br>11317 AO50          |