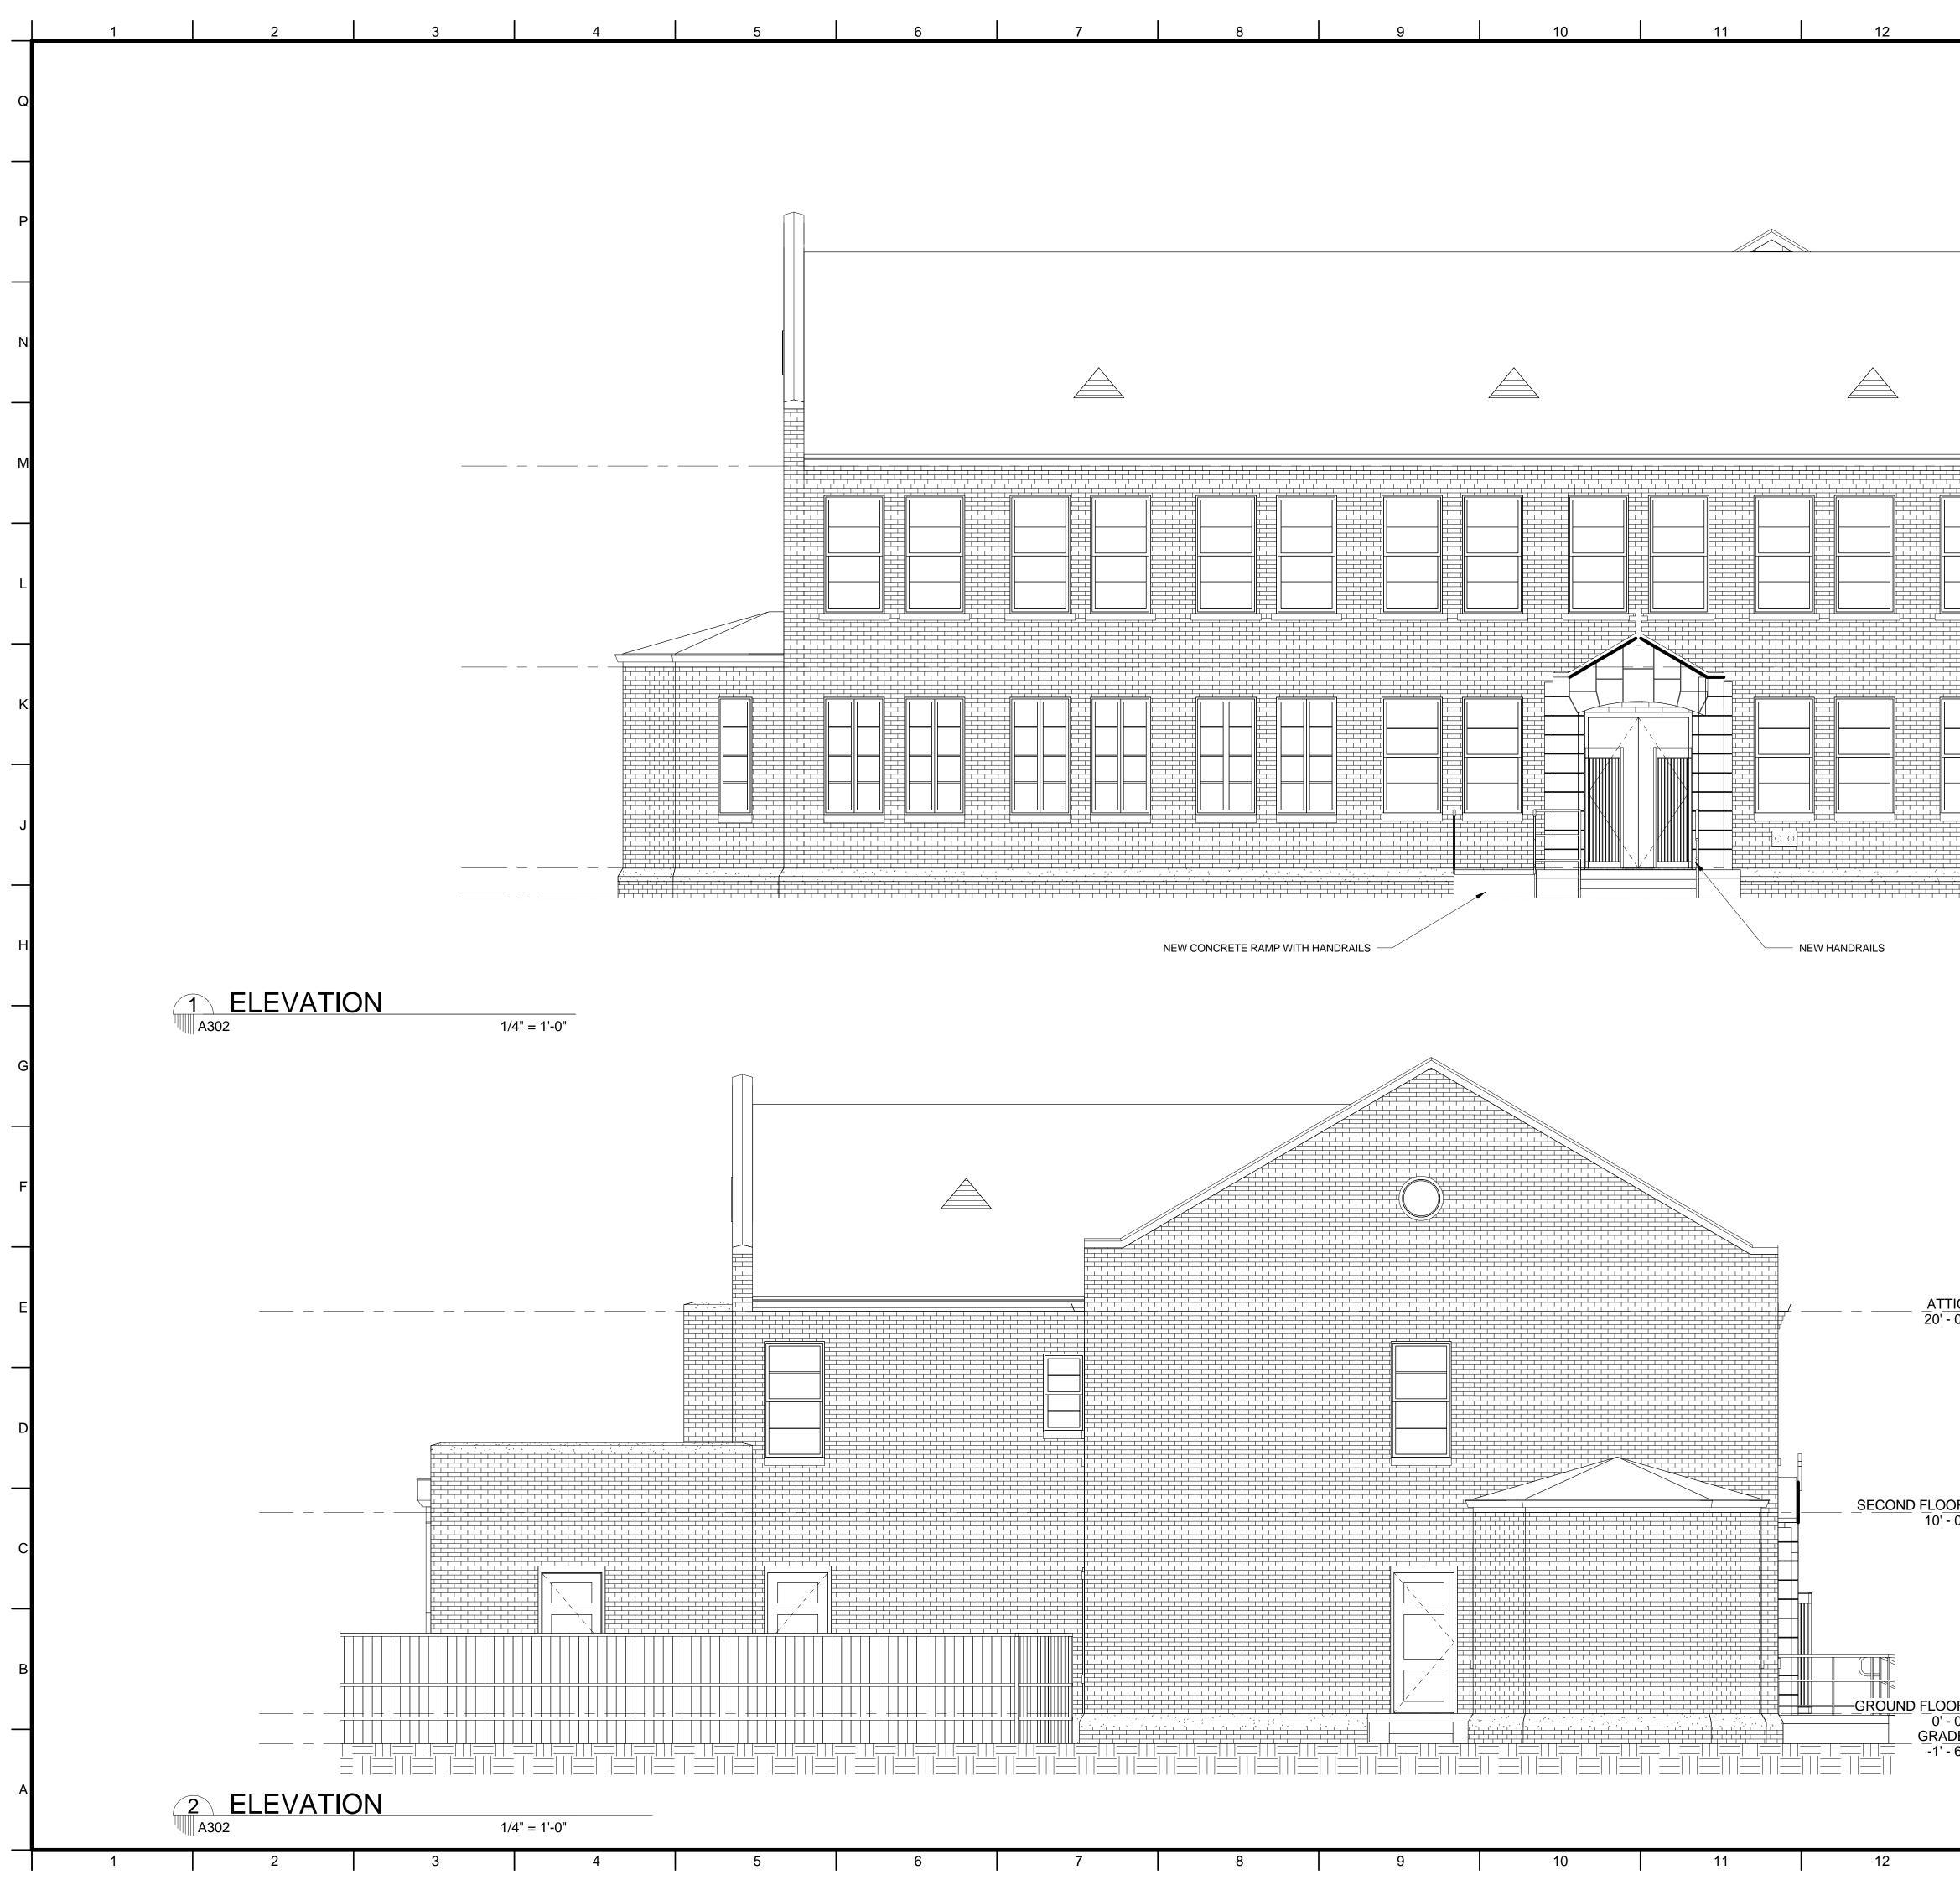

| 12                    | 13                                        |    | 14                                          | 15     |                                                                                                                                                                                                                           |
|-----------------------|-------------------------------------------|----|---------------------------------------------|--------|---------------------------------------------------------------------------------------------------------------------------------------------------------------------------------------------------------------------------|
|                       |                                           |    |                                             |        | MATERIALS KEYING/ GENERAL NOTES<br>GENERAL NOTES<br>1. ALL FIRST FLOOR WINDOWS AND FRAMES TO BE<br>REPLACED BY NEW STEEL OR ALUMINUM<br>WINDOWS TO MATCH EXISTING.                                                        |
|                       |                                           |    |                                             |        | <ol> <li>ALL EXTERIOR DOORS AND FRAMES TO BE<br/>REPLACED WITH NEW RAISED PANEL SOLID<br/>DOORS TO MATCH EXISTING.</li> <li>EXISTING EXTERIOR MASONRY TO BE CLEANED<br/>WITH NON-ABRASIVE MEANS AS APPROVED BY</li> </ol> |
|                       |                                           |    |                                             |        | NATIONAL PARK SERVICE PRESERVATION<br>STANDARDS.<br>4. APPROXIMATELY 10% OF EXTERIOR MASONRY                                                                                                                              |
|                       |                                           |    |                                             |        | WILL REQUIRE REPAIR AND/OR REPOINTING.<br>5. ALL SECOND FLOOR WINDOW FRAMES AND<br>STEEL LINTELS TO BE SANDED AND PAINTED.                                                                                                |
|                       |                                           |    |                                             |        |                                                                                                                                                                                                                           |
|                       |                                           |    | <u>ATTIC</u><br>20' - 0"                    |        |                                                                                                                                                                                                                           |
|                       |                                           |    |                                             |        |                                                                                                                                                                                                                           |
|                       |                                           | SI | <u>ECOND_FLOOR</u><br>10' - 0"              |        |                                                                                                                                                                                                                           |
|                       |                                           |    | 10 0                                        |        | No. Description Date                                                                                                                                                                                                      |
|                       |                                           |    |                                             |        |                                                                                                                                                                                                                           |
|                       |                                           |    |                                             |        | KEY PLAN                                                                                                                                                                                                                  |
|                       |                                           |    | ROUND FLOOR<br>0' - 0"<br>GRADE<br>-1' - 6" |        |                                                                                                                                                                                                                           |
| AILS                  |                                           |    | -1' - 6"                                    |        |                                                                                                                                                                                                                           |
|                       |                                           |    |                                             |        |                                                                                                                                                                                                                           |
|                       |                                           |    |                                             |        |                                                                                                                                                                                                                           |
|                       |                                           |    |                                             |        |                                                                                                                                                                                                                           |
|                       |                                           |    |                                             |        |                                                                                                                                                                                                                           |
|                       |                                           |    |                                             |        |                                                                                                                                                                                                                           |
|                       |                                           |    |                                             |        |                                                                                                                                                                                                                           |
| <u>/</u> 2            | AT <u>TIC</u><br>0' - 0"                  |    |                                             |        | <u>Mathes Brierre</u><br>акснітестя                                                                                                                                                                                       |
|                       |                                           |    |                                             |        | 201 St. Charles Avenue. Forty First Floor<br>New Orleans, Louisiana 70170-4100<br>Voice. 504. 586. 9303. Fax. 504. 582. 1305                                                                                              |
|                       |                                           |    |                                             |        | PROJECT TITLE                                                                                                                                                                                                             |
| E <u>COND</u> FL<br>1 | <u>-OOR</u><br>0' - 0"                    |    |                                             |        |                                                                                                                                                                                                                           |
|                       |                                           |    |                                             |        | HOTEL HOPE                                                                                                                                                                                                                |
|                       |                                           |    |                                             |        | SCHEMATIC DESIGN                                                                                                                                                                                                          |
|                       |                                           |    |                                             |        | DESIGNED BY<br>LTL<br>DRAWN BY<br>DATE                                                                                                                                                                                    |
|                       | <u>-OOR</u><br>0' - 0"<br>RADE<br>1' - 6" |    |                                             |        | DRAWN BY<br>LTL<br>SHEET TITLE<br>ELEVATIONS                                                                                                                                                                              |
|                       |                                           |    |                                             |        | PROJECT NO. SHEET NO.                                                                                                                                                                                                     |
| 12                    | 13                                        |    | 14                                          | <br>15 | 11317 A302                                                                                                                                                                                                                |