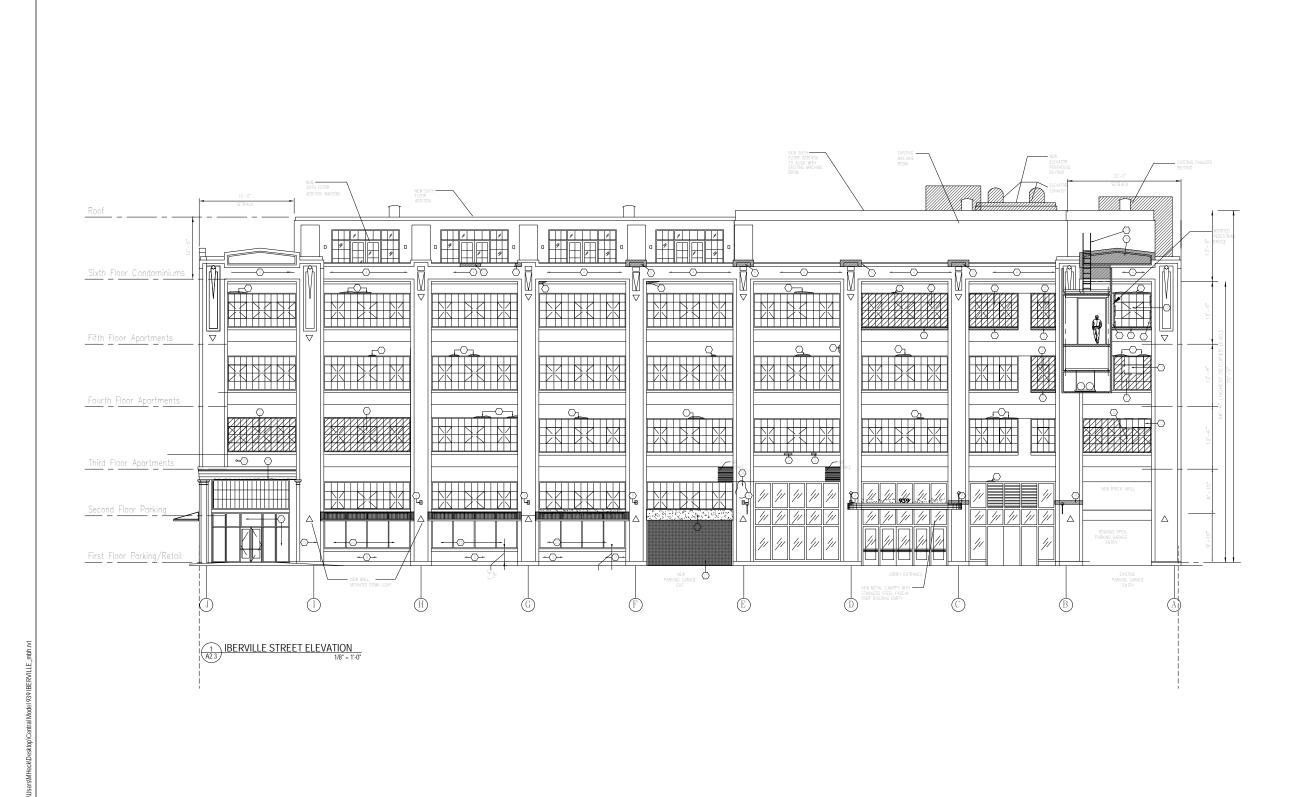

## FRENCH QUARTER RESIDENCES

939 Iberville/ 200 Burgundy Street

|                                        | -REVIS                       | SIONS-                                 |
|----------------------------------------|------------------------------|----------------------------------------|
| No.                                    | Date                         | Scope                                  |
| 1                                      | 08/01/2014                   | 10% CD SET                             |
| 2                                      | 08/18/2014                   | PERMIT SET                             |
| 3                                      | 10/31/2014                   | REVISED SFM<br>SET                     |
| 4                                      | 11/19/2014                   | PROGRESS SET                           |
|                                        |                              |                                        |
|                                        |                              |                                        |
|                                        |                              |                                        |
| IBER                                   | WING<br>VILLE STRE<br>VATION | ET                                     |
| DRAWING BY<br>SCALE<br>JOB No.<br>DATE |                              | JCI<br>1/8" = 1'-0<br>51205<br>07/15/1 |
| Choo                                   | t No                         |                                        |