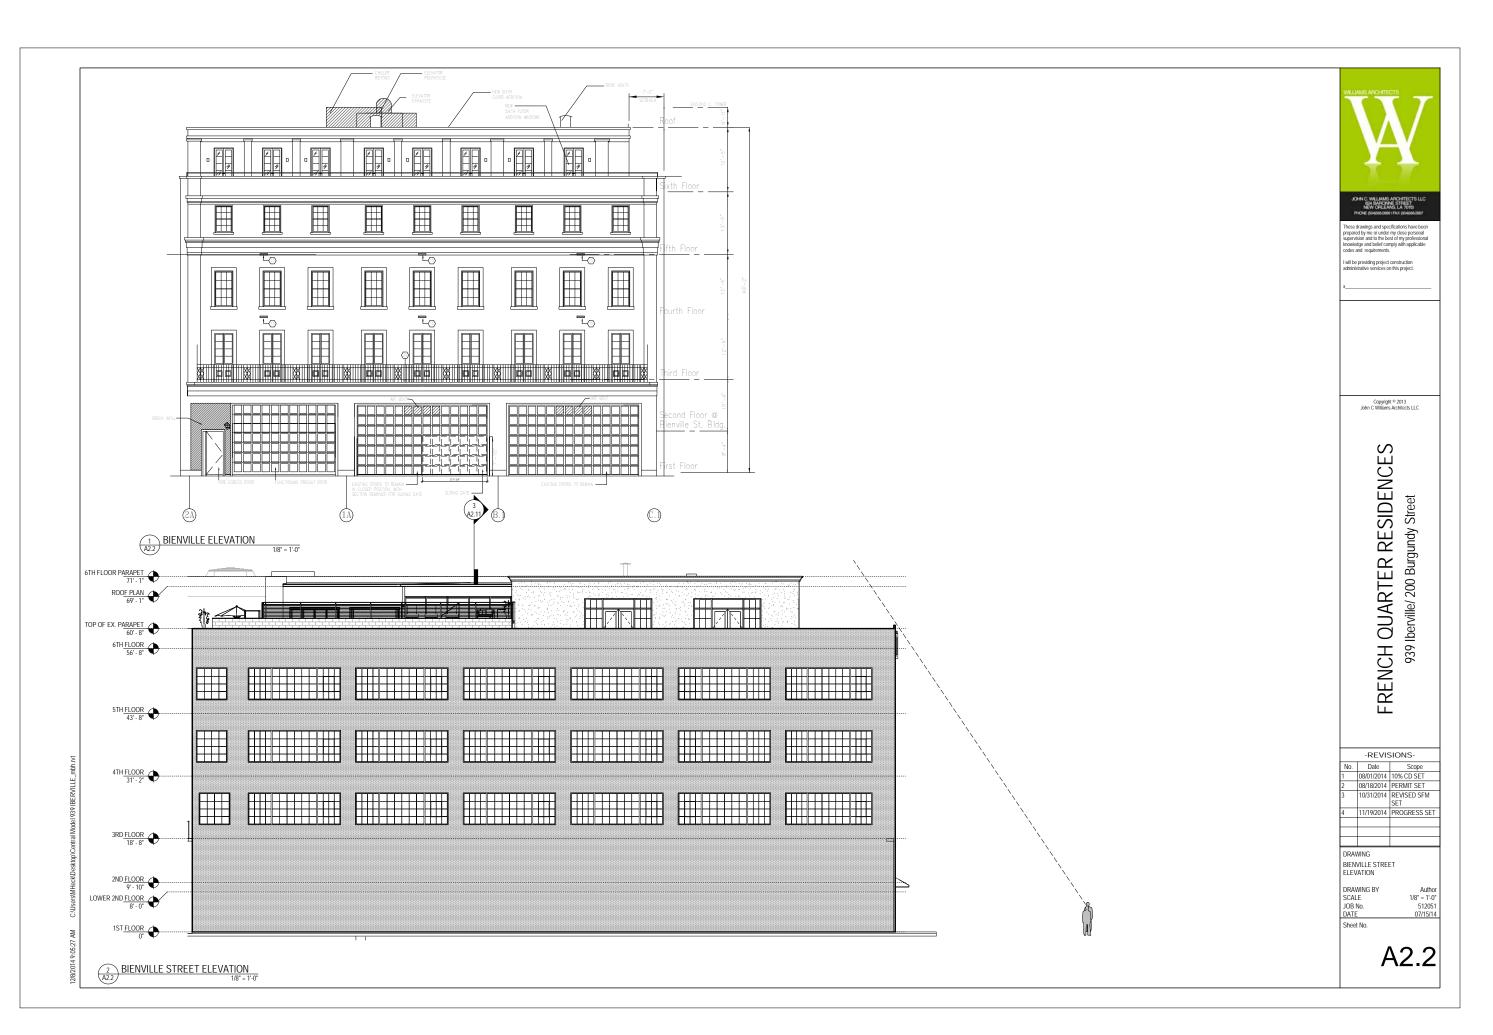

## FRENCH QUARTER RESIDENCES

939 Iberville/ 200 Burgundy Street

|                                        | -REVIS                       | SIONS-                                 |
|----------------------------------------|------------------------------|----------------------------------------|
| No.                                    | Date                         | Scope                                  |
| 1                                      | 08/01/2014                   | 10% CD SET                             |
| 2                                      | 08/18/2014                   | PERMIT SET                             |
| 3                                      | 10/31/2014                   | REVISED SFM<br>SET                     |
| 4                                      | 11/19/2014                   | PROGRESS SET                           |
|                                        |                              |                                        |
|                                        |                              |                                        |
|                                        |                              |                                        |
| IBER                                   | WING<br>VILLE STRE<br>VATION | ET                                     |
| DRAWING BY<br>SCALE<br>JOB No.<br>DATE |                              | JCI<br>1/8" = 1'-0<br>51205<br>07/15/1 |
| Choo                                   | t No                         |                                        |