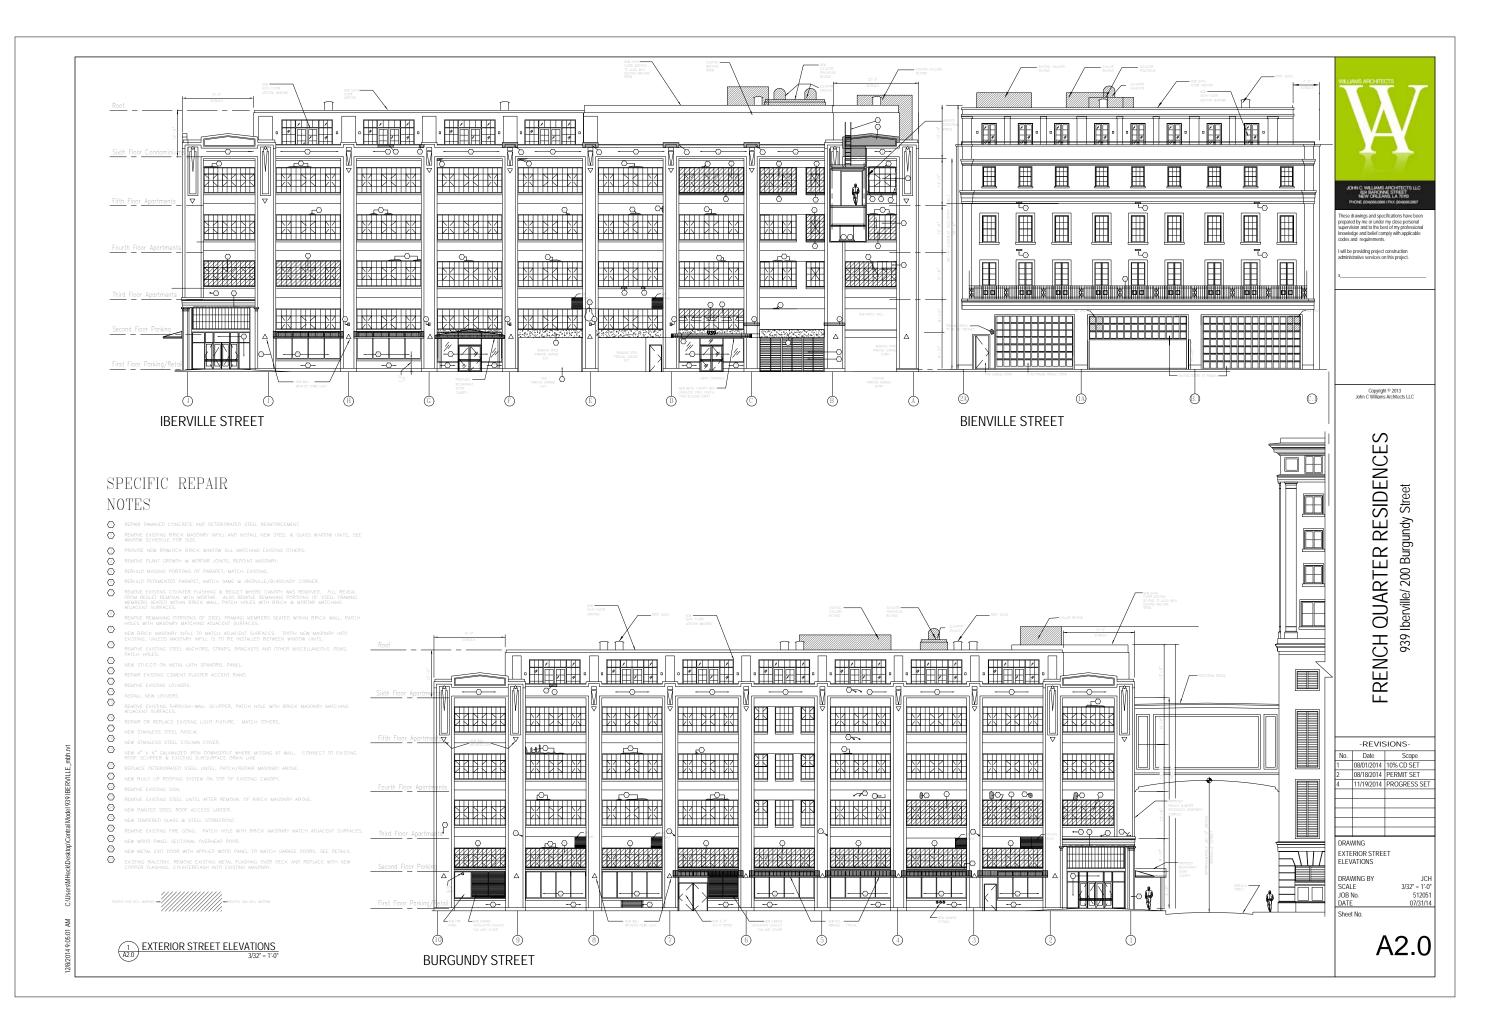

## FRENCH QUARTER RESIDENCES

939 Iberville/ 200 Burgundy Street

|                                        | -REVIS                       | SIONS-                                 |
|----------------------------------------|------------------------------|----------------------------------------|
| No.                                    | Date                         | Scope                                  |
| 1                                      | 08/01/2014                   | 10% CD SET                             |
| 2                                      | 08/18/2014                   | PERMIT SET                             |
| 3                                      | 10/31/2014                   | REVISED SFM<br>SET                     |
| 4                                      | 11/19/2014                   | PROGRESS SET                           |
|                                        |                              |                                        |
|                                        |                              |                                        |
|                                        |                              |                                        |
| IBER                                   | WING<br>VILLE STRE<br>VATION | ET                                     |
| DRAWING BY<br>SCALE<br>JOB No.<br>DATE |                              | JCI<br>1/8" = 1'-0<br>51205<br>07/15/1 |
| Choo                                   | t No                         |                                        |