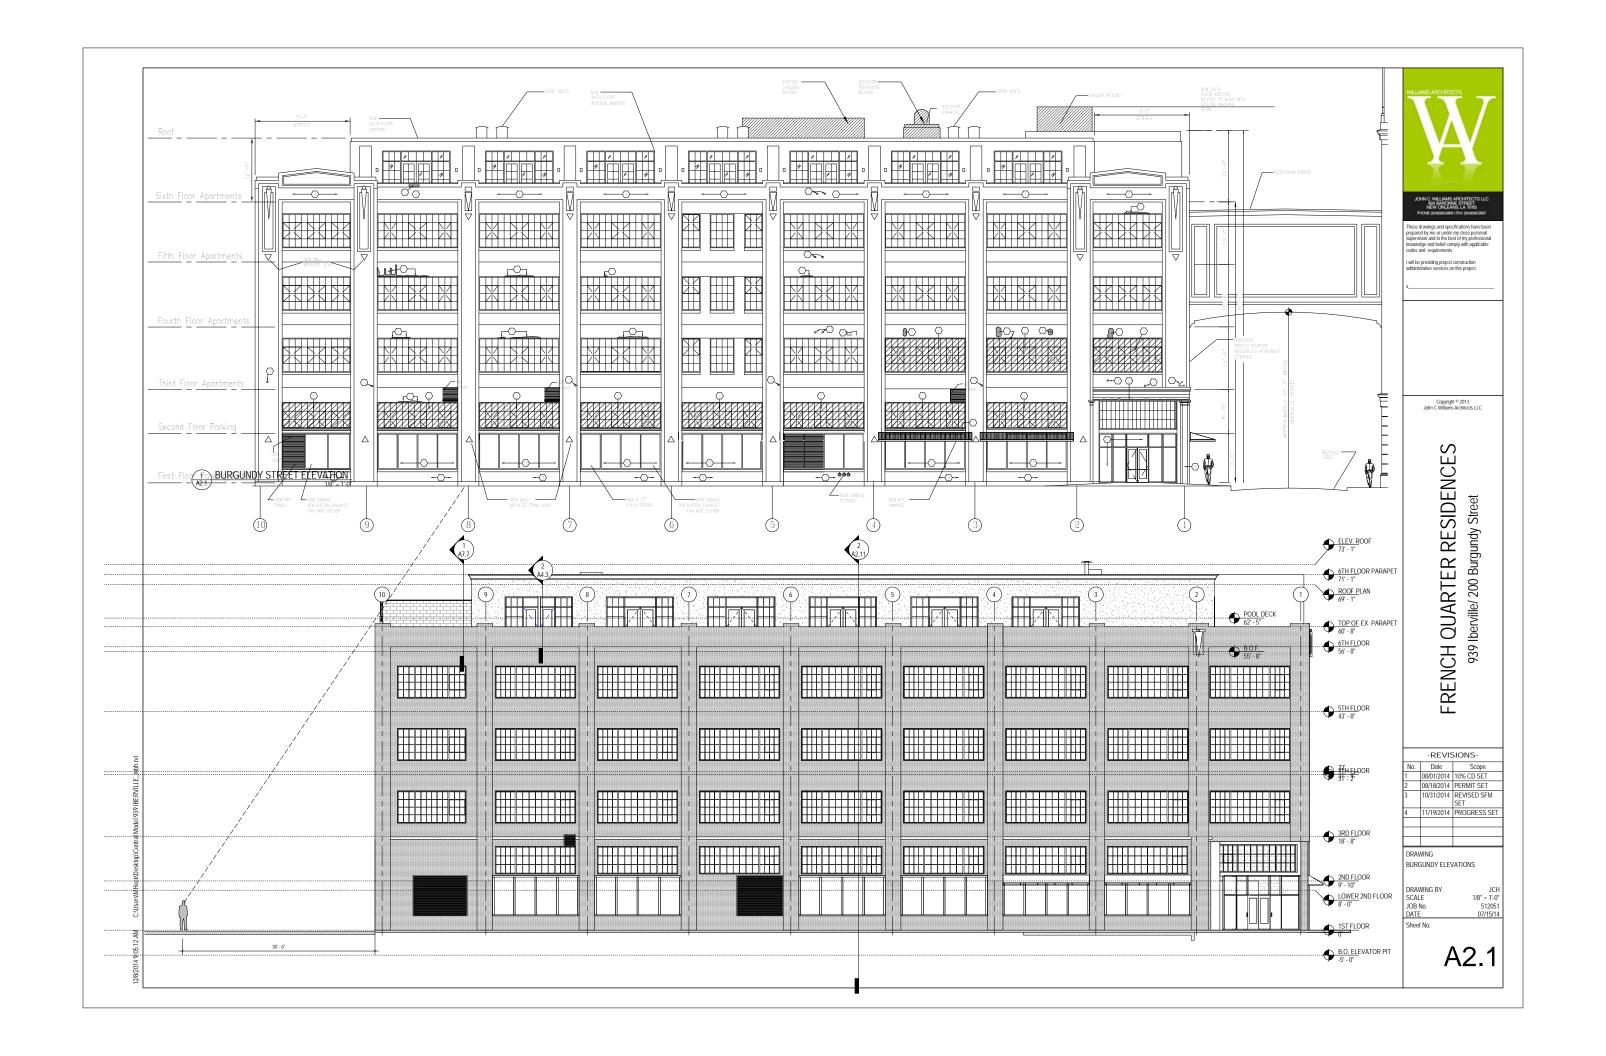

## FRENCH QUARTER RESIDENCES

939 Iberville/ 200 Burgundy Street

|                                        | -REVIS                       | SIONS-                                 |
|----------------------------------------|------------------------------|----------------------------------------|
| No.                                    | Date                         | Scope                                  |
| 1                                      | 08/01/2014                   | 10% CD SET                             |
| 2                                      | 08/18/2014                   | PERMIT SET                             |
| 3                                      | 10/31/2014                   | REVISED SFM<br>SET                     |
| 4                                      | 11/19/2014                   | PROGRESS SET                           |
|                                        |                              |                                        |
|                                        |                              |                                        |
|                                        |                              |                                        |
| IBER                                   | WING<br>VILLE STRE<br>VATION | ET                                     |
| DRAWING BY<br>SCALE<br>JOB No.<br>DATE |                              | JCI<br>1/8" = 1'-0<br>51205<br>07/15/1 |
| Choo                                   | t No                         |                                        |