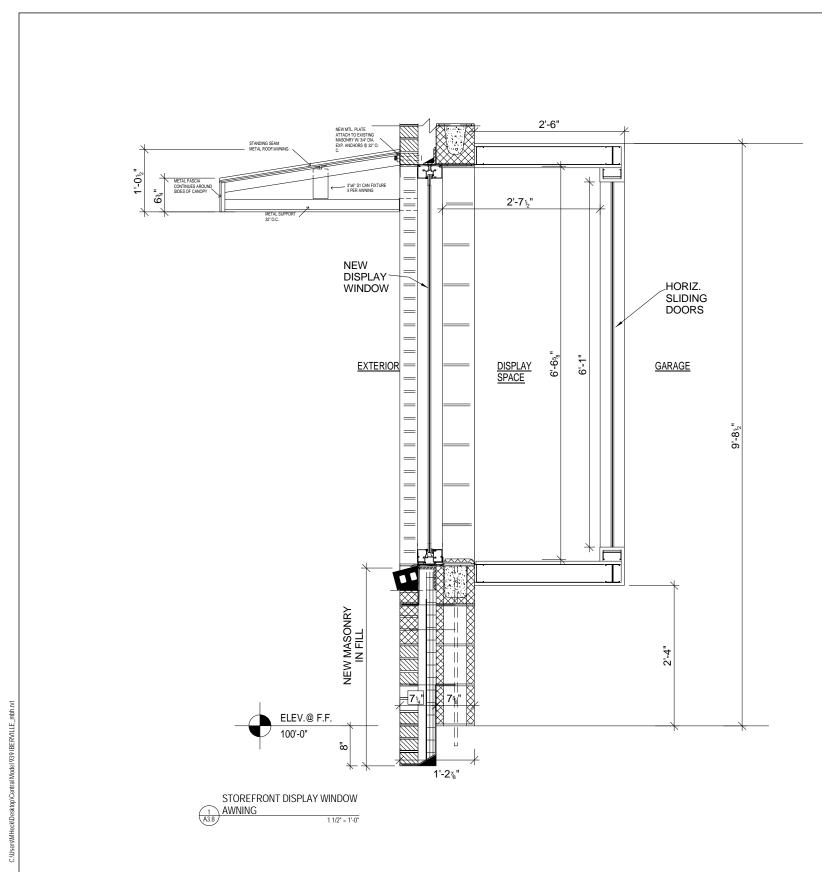

A2.3

ST. FRNT. SECTION TYP.

WALL SECTION-SCALE: 3" = 1'-0"

Copyright © 2013 John C Williams Architects LLC

FRENCH QUARTER RESIDENCES 939 Iberville/ 200 Burgundy Street

-REVISIONS
No. Date Scope
1 08/01/2014 10% CD SET
2 08/18/2014 PERMIT SET

DRAWING STOREFRONT DISPLAY WINDOW AWNING DETAIL

DRAWING BY SCALE JOB No. DATE Sheet No.

JCH 1 1/2" = 1'-0" 512051 07/31/14

A3.8

'-0" DEWALK

'-8" DEWALK