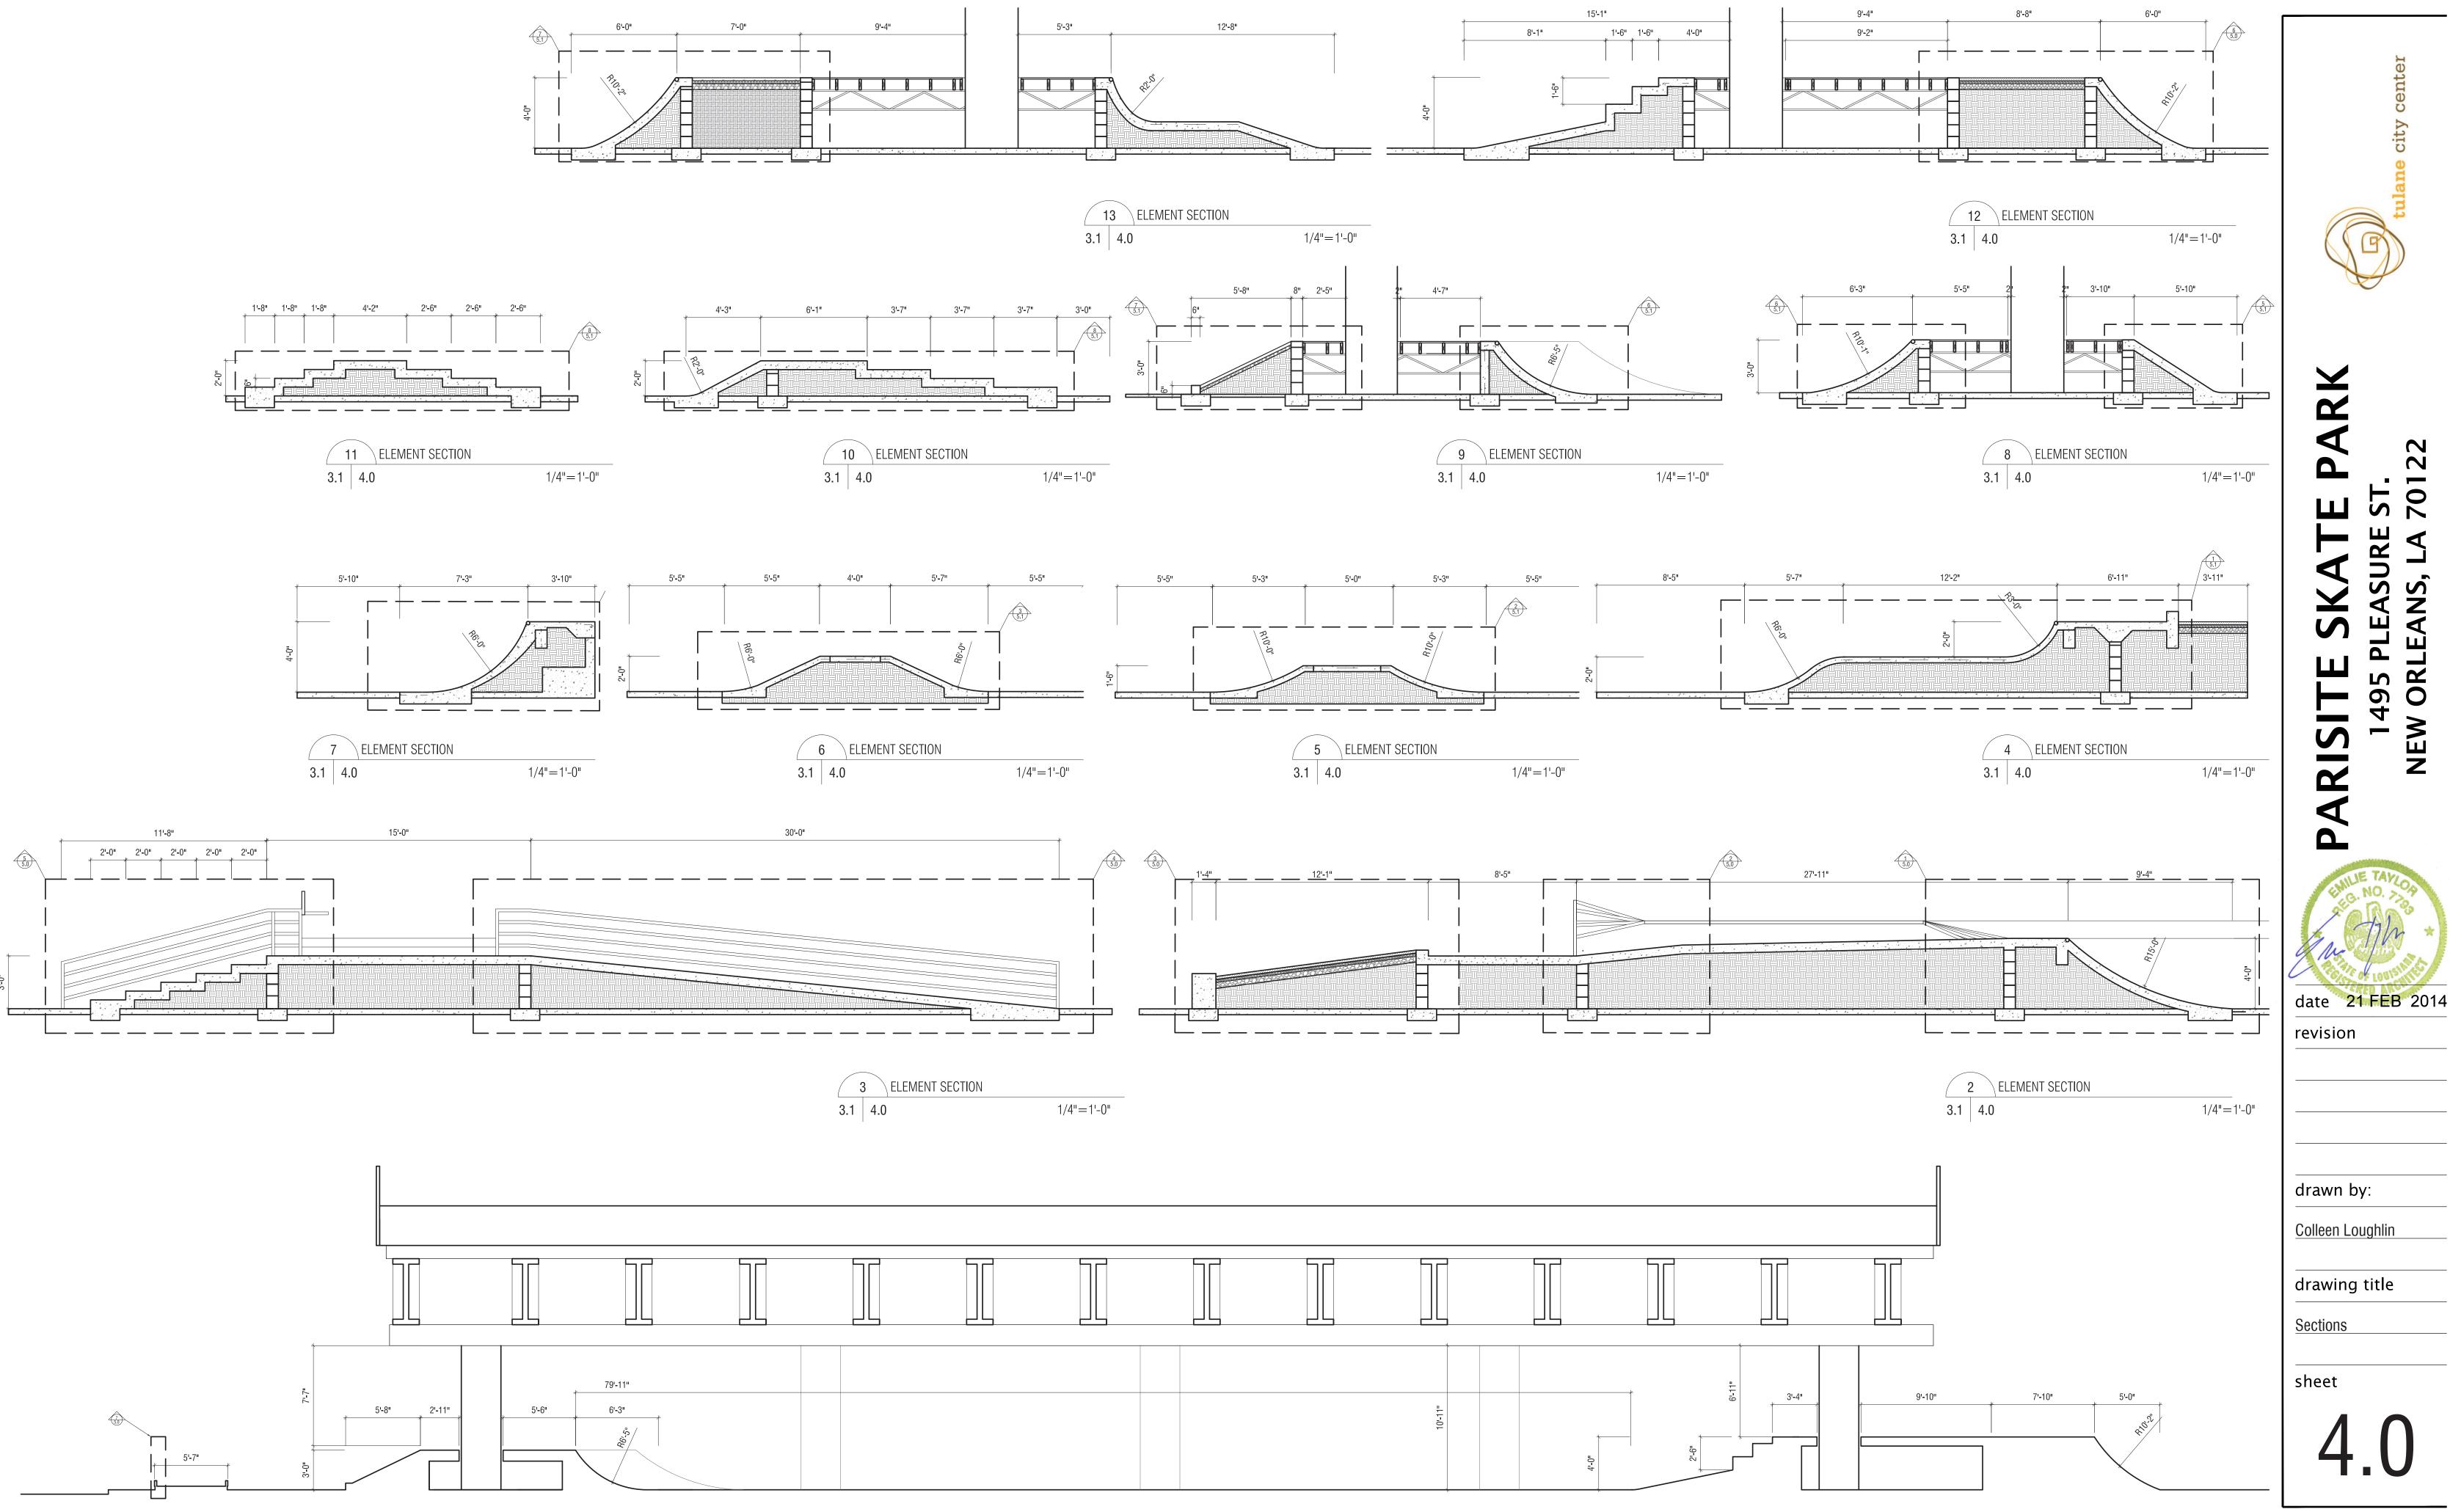

Demolition

sheet

1 SITE SECTION
3.1 4.0

3/16"=1'-0"

NORTH/SOUTHSECTION - ENTRY - PLATFORM TO TRANSITION

1/2"=1'-0"

2 NORTH/SOUTH SECTION - ENTRY - PLATFORMS

1/2"=1'-0"

NORTH/SOUTH SECTION - ENTRY EARTH BERM

1/2"=1'-0"

date 21 FEB 2014

revision

drawn by:

T. Moraczewski Grant Whittaker

drawing title

**Construction Details** 

TRANSITION ELEMENTS TO ENTRY PLATFORMS

1/2"=1'-0"

1/2"=1'-0"

tulane city cent

PARISITE SKATE PARK
1495 PLEASURE ST.

date 21 FEB 2014

revision

EVISIOII

drawn by:

T. Moraczewski

Grant Whittaker

drawing title

Construction Details

sheet

date 21 FEB 2014 revision

drawn by: