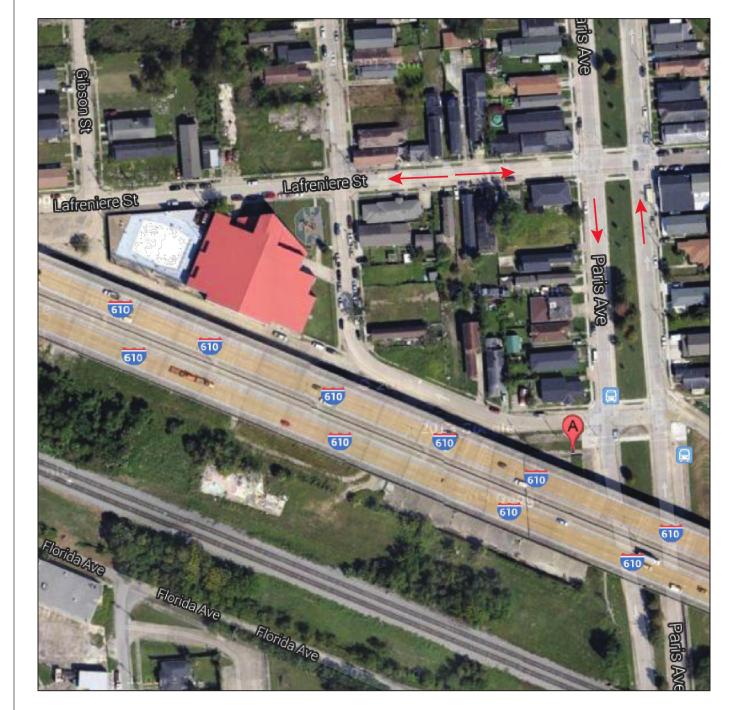

# VICINITY MAP

## LOCATION MAP

### PROJECT INFORMATION

SITE ADDRESS 1495 PLEASURE ST. NEW ORLEANS, LA 70122

SKATE PARK FOOT PRINT 45,000 SQ.FT.