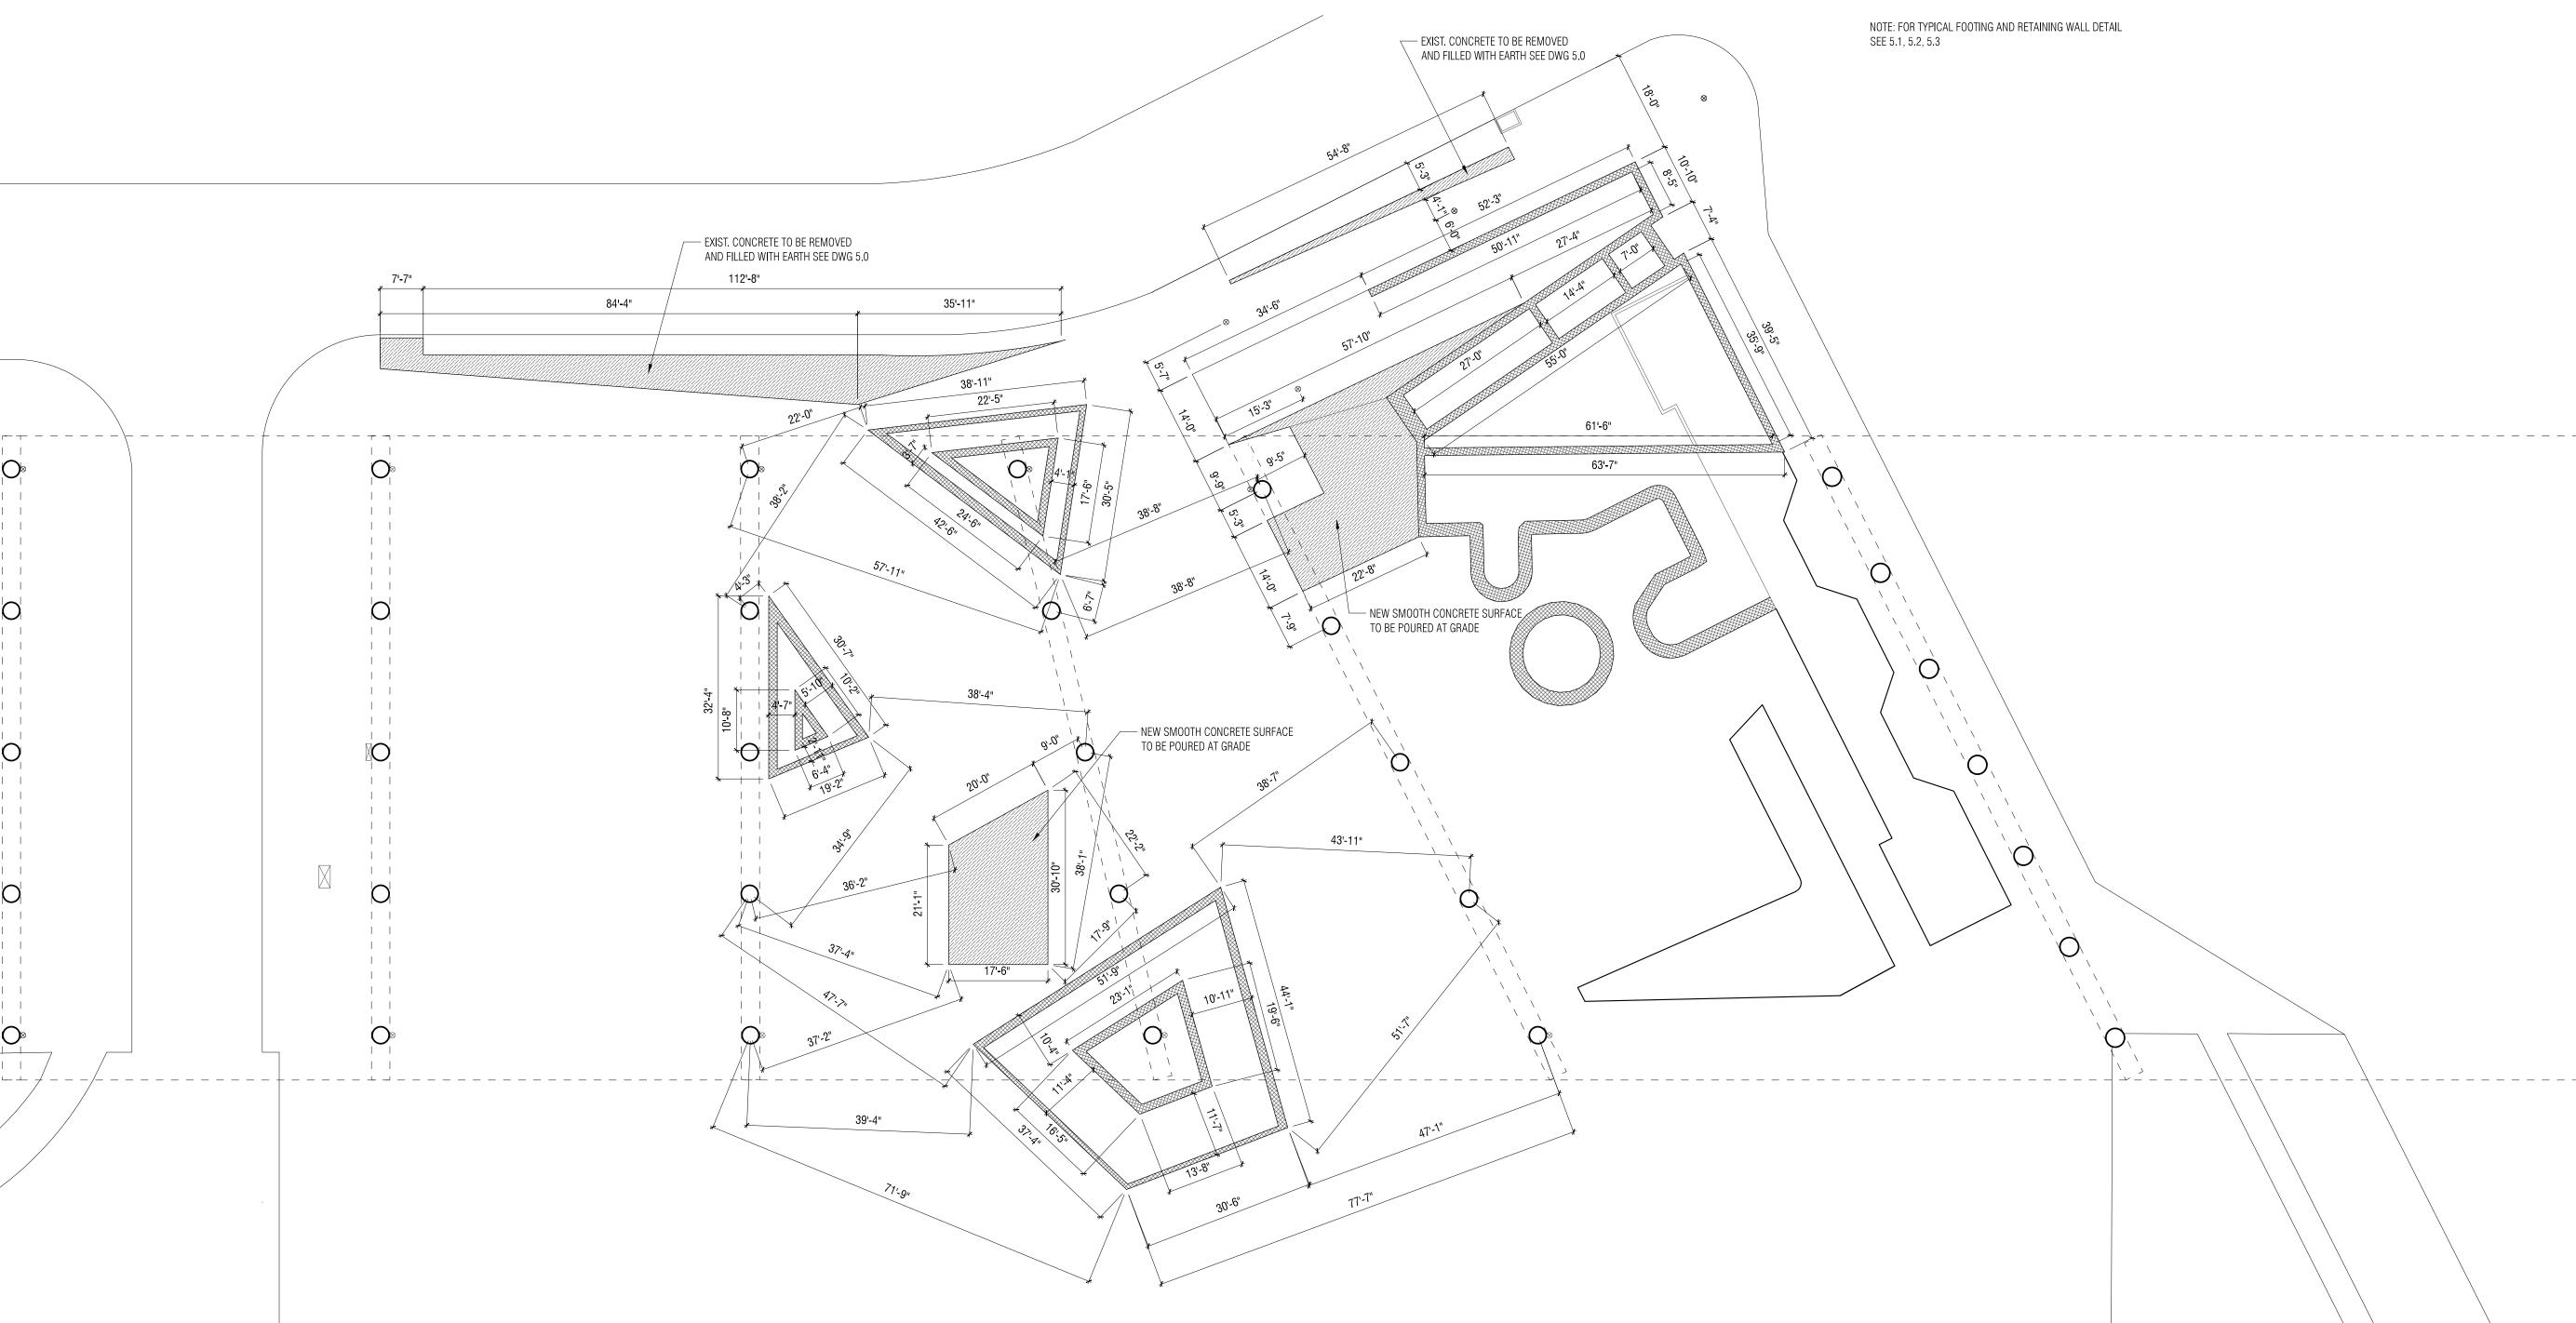

1/16"=1'-0"

PARISITE SKATE PARK
1495 PLEASURE ST.

date 21 FEB 2014

revision

\_\_\_\_

drawn by:
Carly Epler

drawing title

Site Elements

sheet

date 21 FEB 2014

revision

drawn by:

Caitlin Parker

drawing title

Site Plan

NOTE: ALL PLINTH ORIENTATIONS MATCH DWG 1/3.1

• FORMS: USE A FORM COATING MATERIAL ON REMOVABLE FORMS TO PREVENT ABSORPTION OF MOISTURE AND TO PREVENT BOND WITH

1495 PLEASURE ST.

NEW ORI FANS I A 70122

date 21 FEB 2014

revision

Alfia White

drawn by:

drawing title

Demolition

sheet

1 SITE SECTION
3.1 4.0

3/16"=1'-0"

NORTH/SOUTHSECTION - ENTRY - PLATFORM TO TRANSITION

1/2"=1'-0"

2 NORTH/SOUTH SECTION - ENTRY - PLATFORMS

1/2"=1'-0"