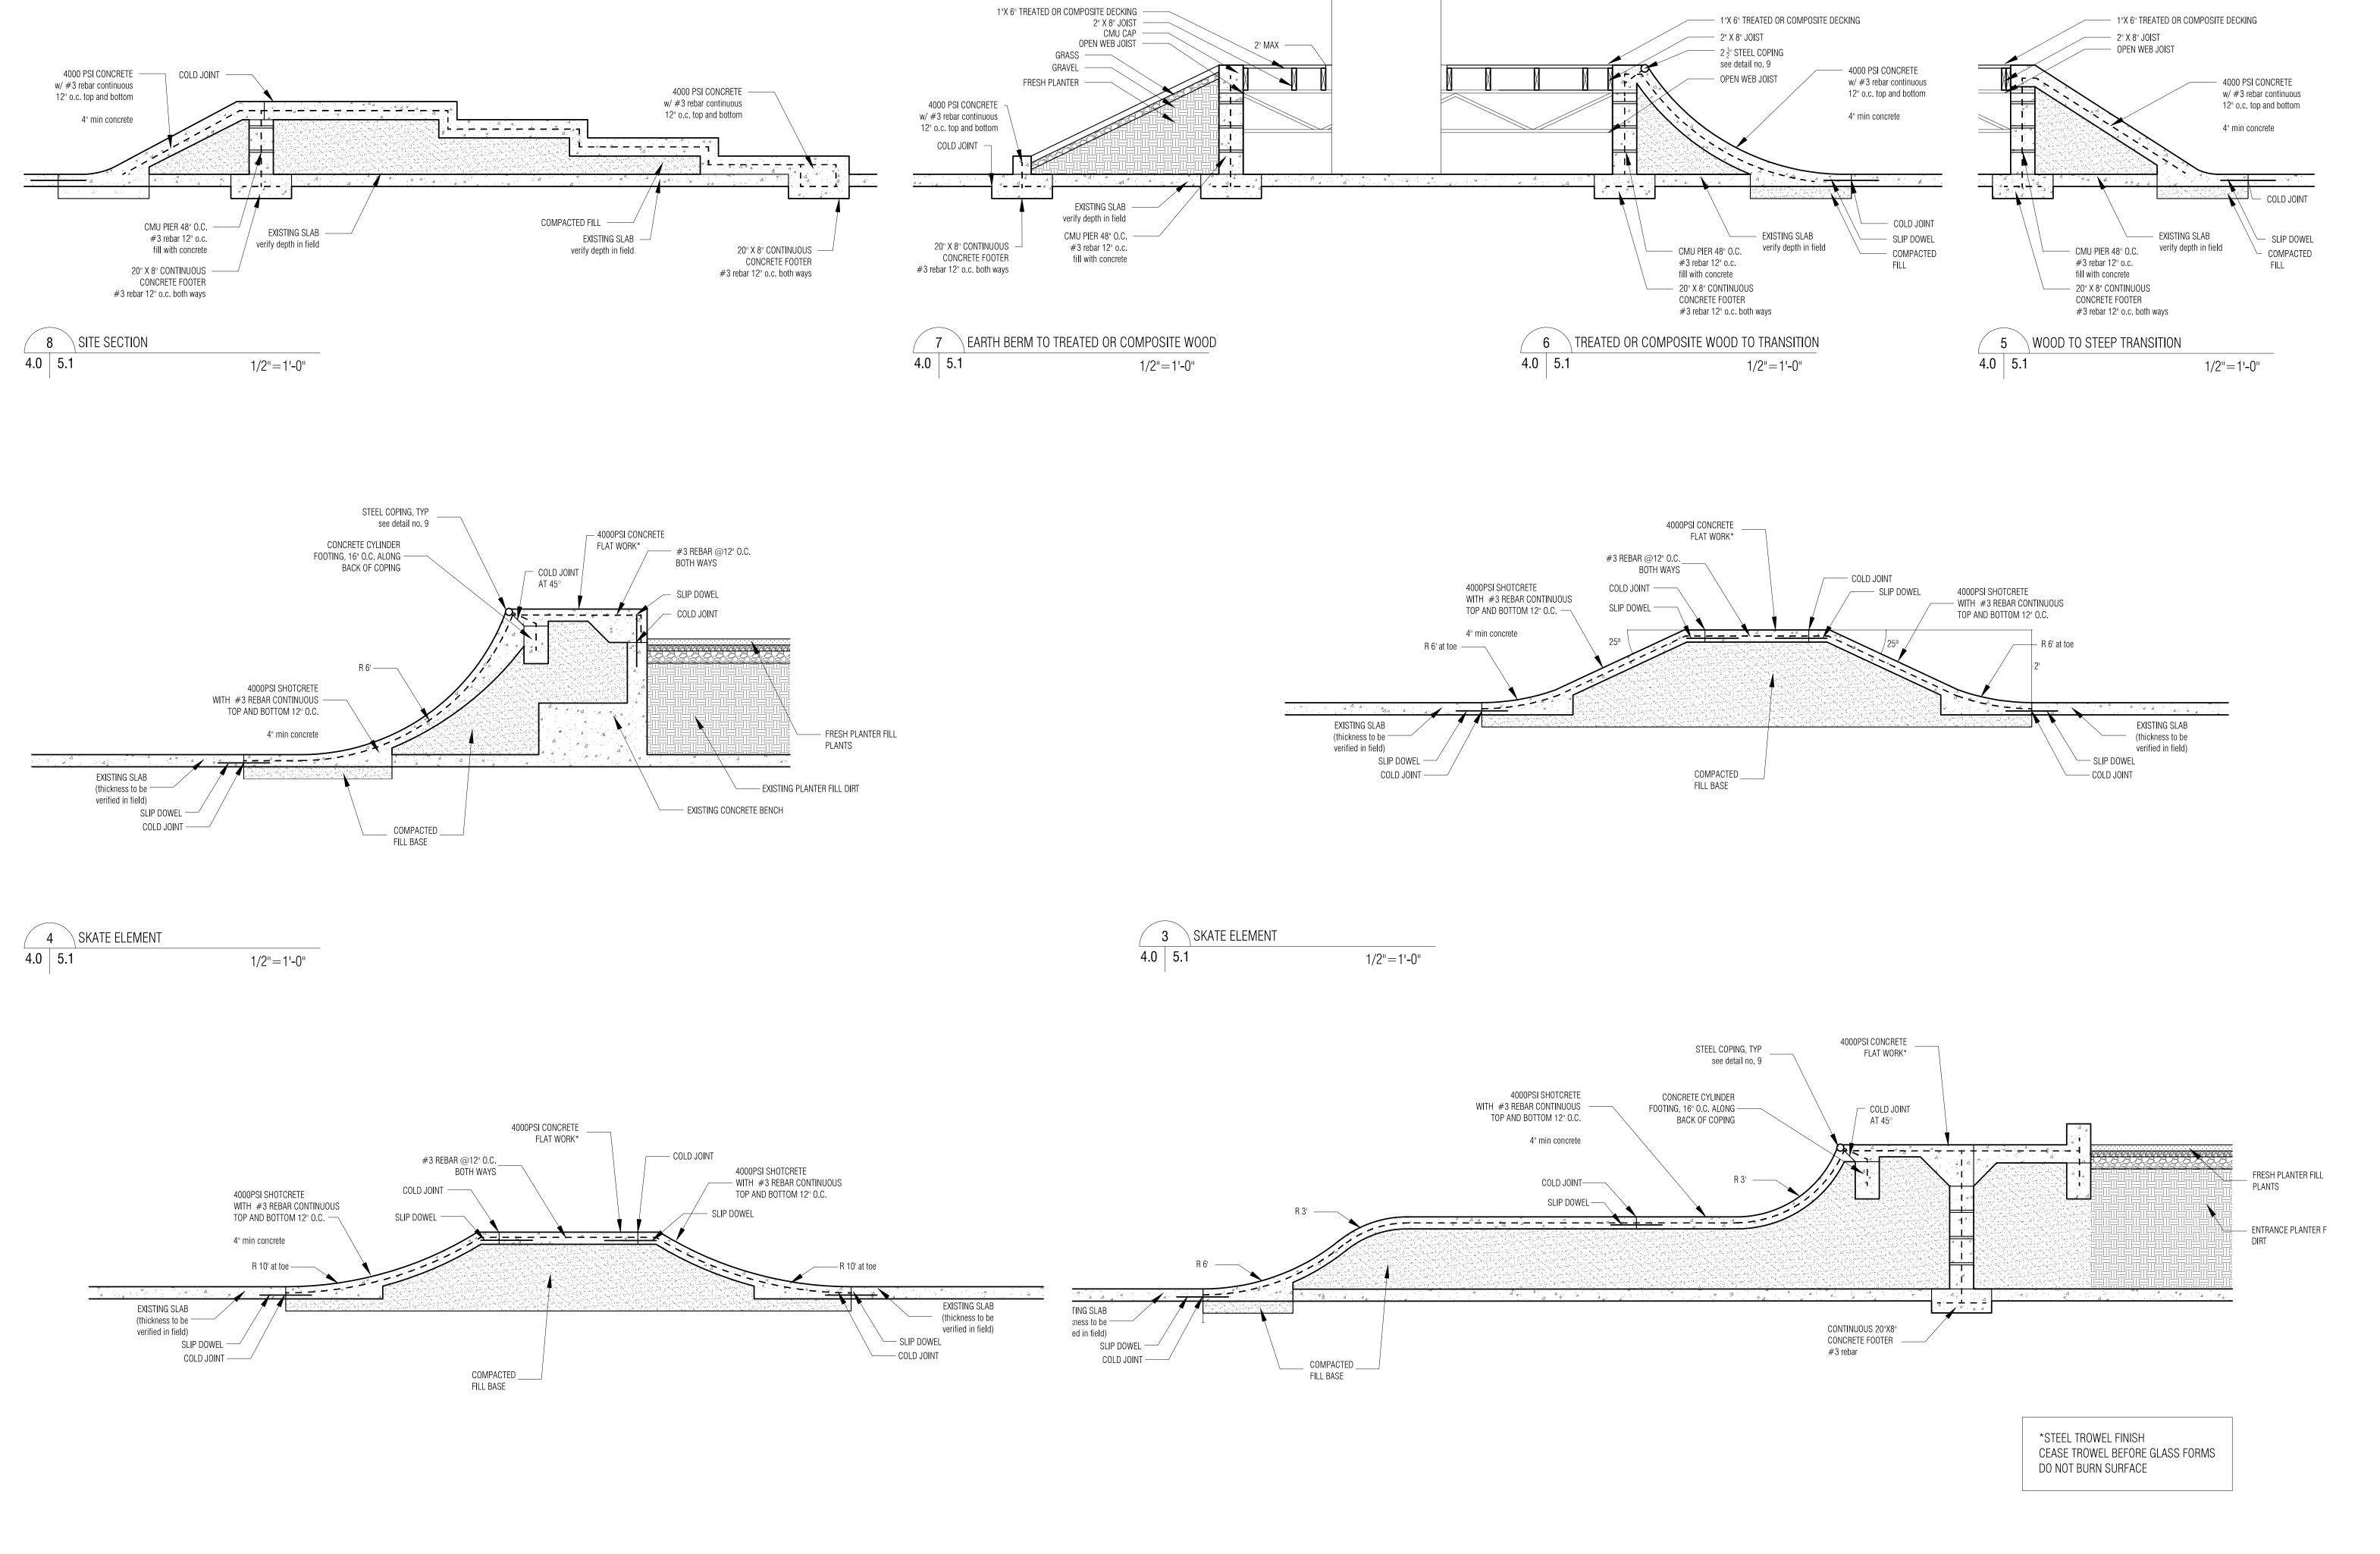

NORTH/SOUTH SECTION - ENTRY EARTH BERM

1/2"=1'-0"

date 21 FEB 2014

revision

drawn by:

T. Moraczewski Grant Whittaker

drawing title

**Construction Details** 

TRANSITION ELEMENTS TO ENTRY PLATFORMS

1/2"=1'-0"

1/2"=1'-0"

tulane city cent

PARISITE SKATE PARK
1495 PLEASURE ST.

date 21 FEB 2014

revision

EVISIOII

drawn by:

T. Moraczewski

Grant Whittaker

drawing title

Construction Details

sheet

date 21 FEB 2014 revision

drawn by: