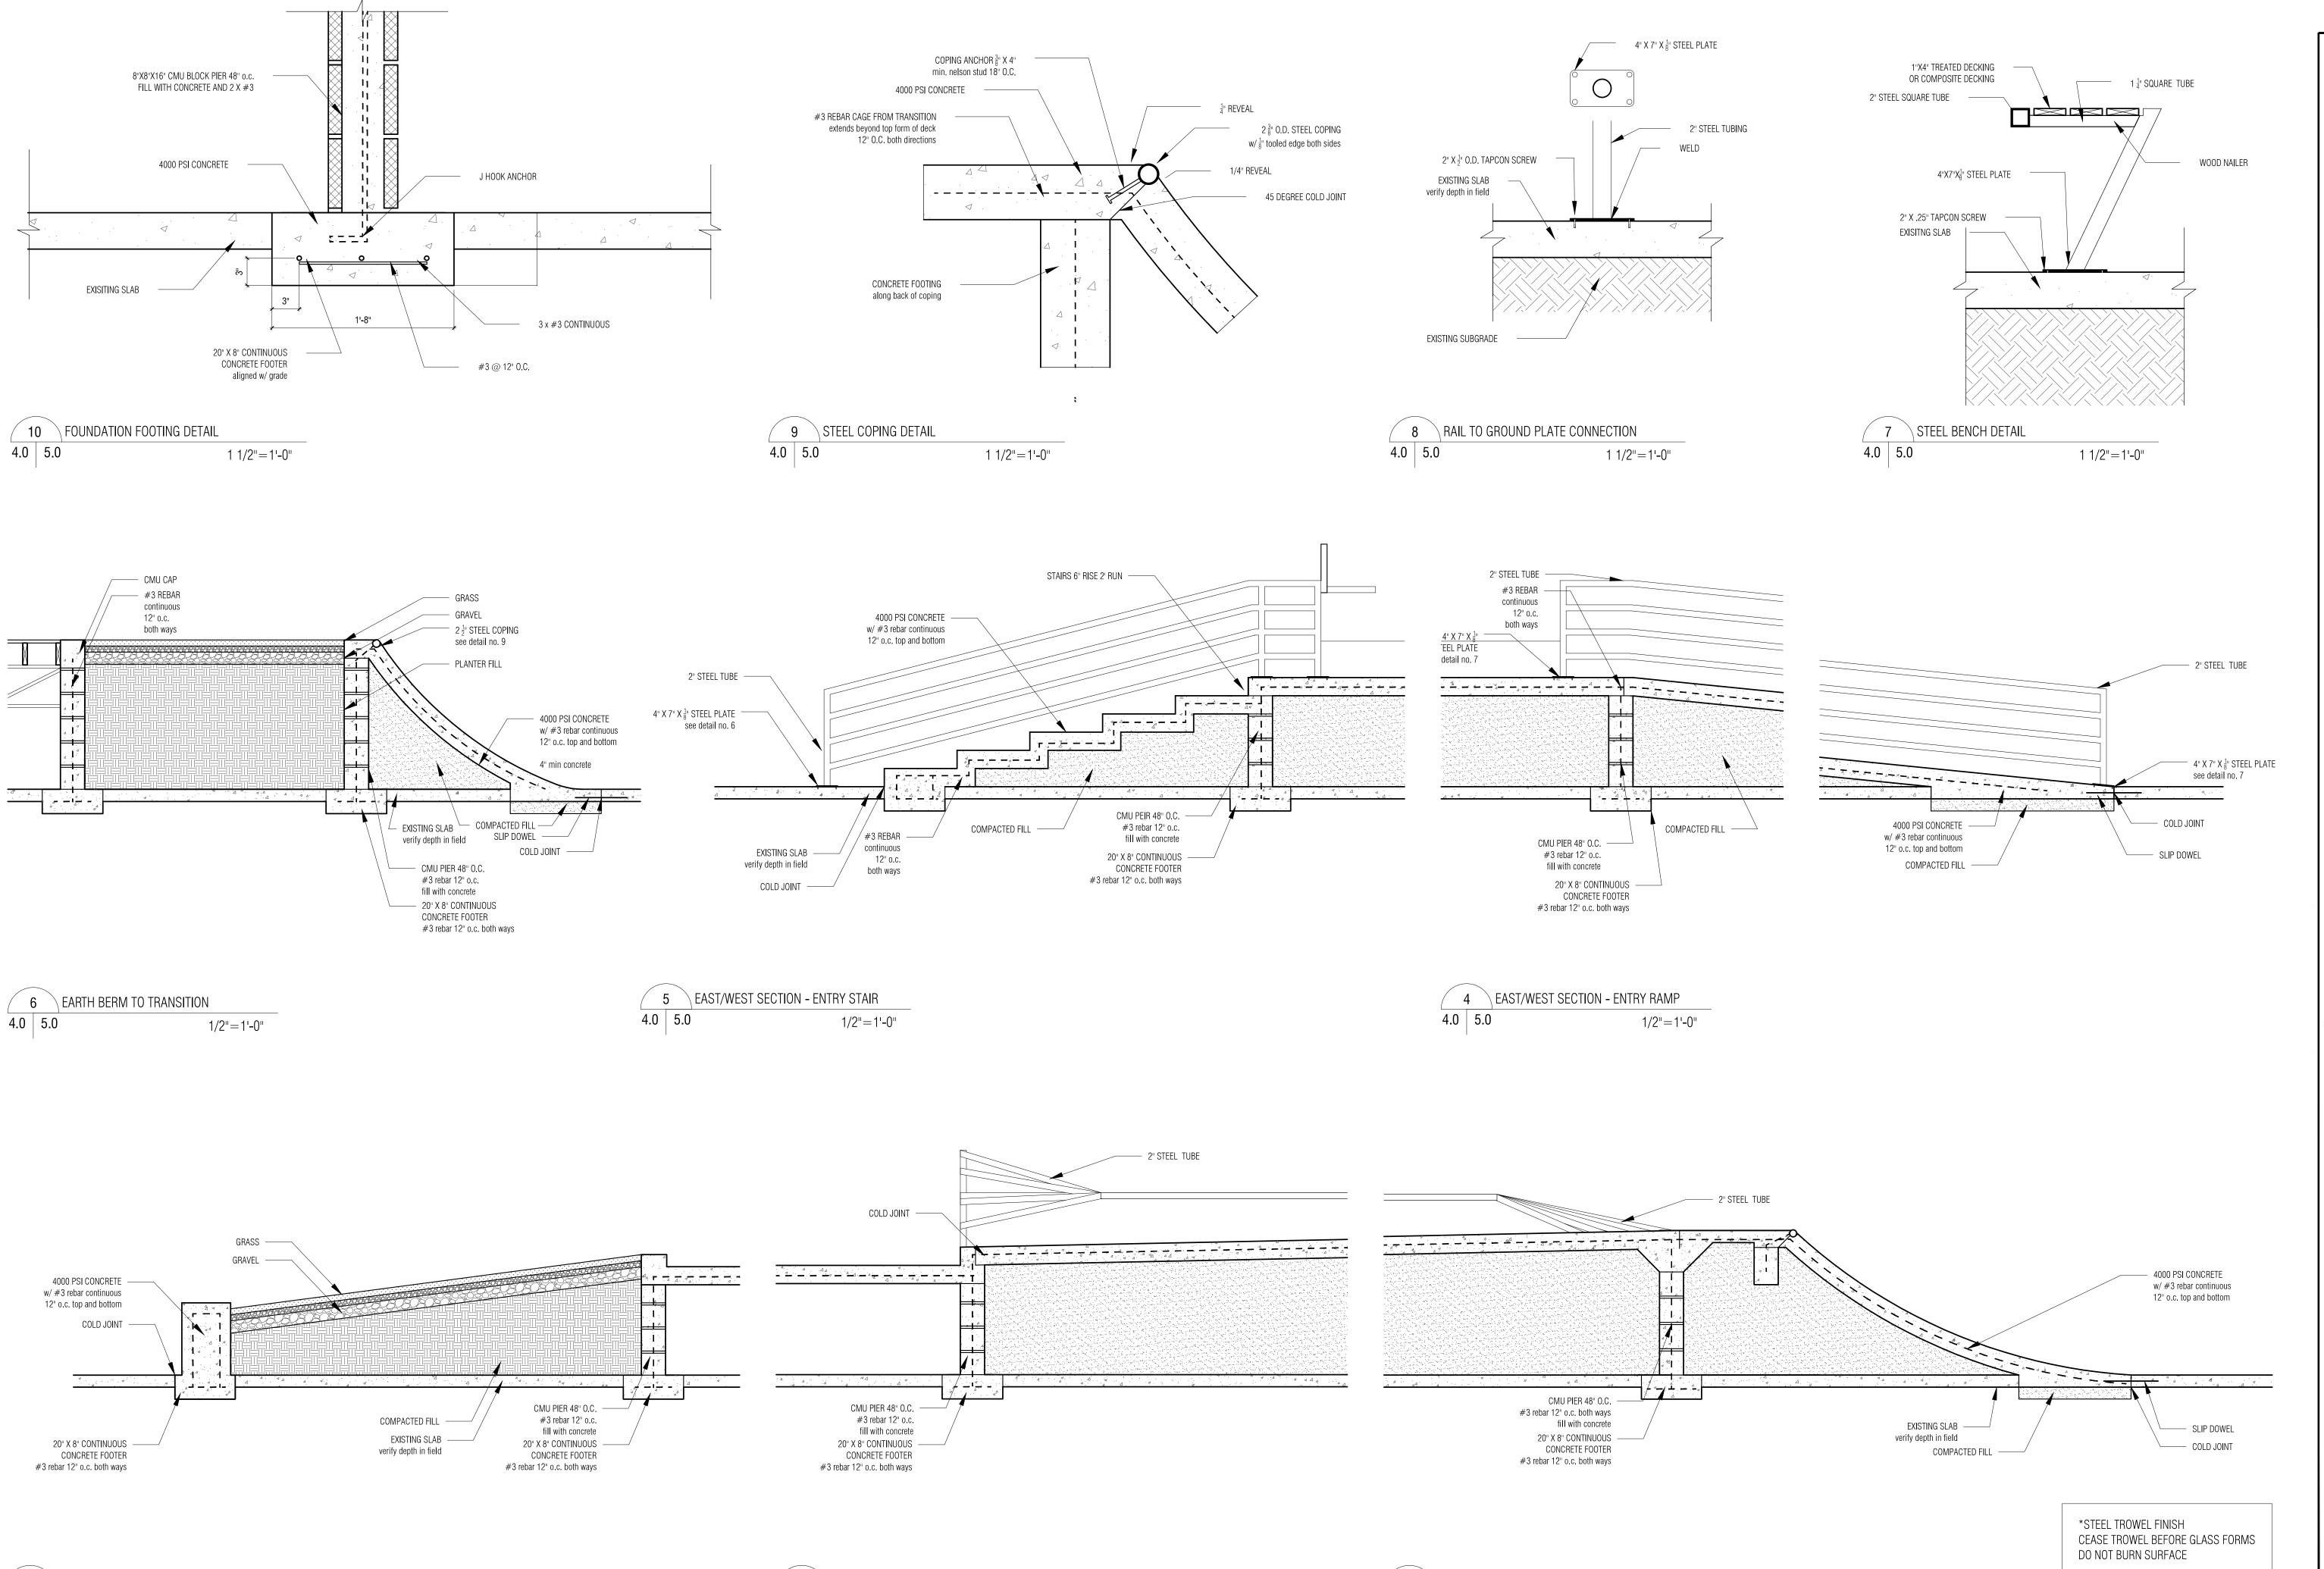

drawing title

**Enlarged Plan** 

• UNLESS NOTED OTHERWISE, DETAILS ON CONSTRUCTION DRAWINGS ARE TYPICAL AS INDICATED BY CUTS, REFERENCES, OR TITLES.

ADJUSTMENTS TO THE DETAILING MAY NEED TO BE MADE IN THE FIELD TO ACCOMODATE ANY ISSUES OR IRREGULAR CONDITIONS THAT

• FORMS: USE A FORM COATING MATERIAL ON REMOVABLE FORMS TO PREVENT ABSORPTION OF MOISTURE AND TO PREVENT BOND WITH

1495 PLEASURE ST.

NEW ORI FANS I A 70122

date 21 FEB 2014

revision

Alfia White

drawn by:

drawing title

NORTH/SOUTH SECTION - ENTRY EARTH BERM

1/2"=1'-0"

date 21 FEB 2014

revision

drawn by:

T. Moraczewski Grant Whittaker

drawing title

**Construction Details** 

drawn by:

T. Moraczewski

Grant Whittaker

drawing title

Construction Details

sheet

date 21 FEB 2014 revision

drawn by: