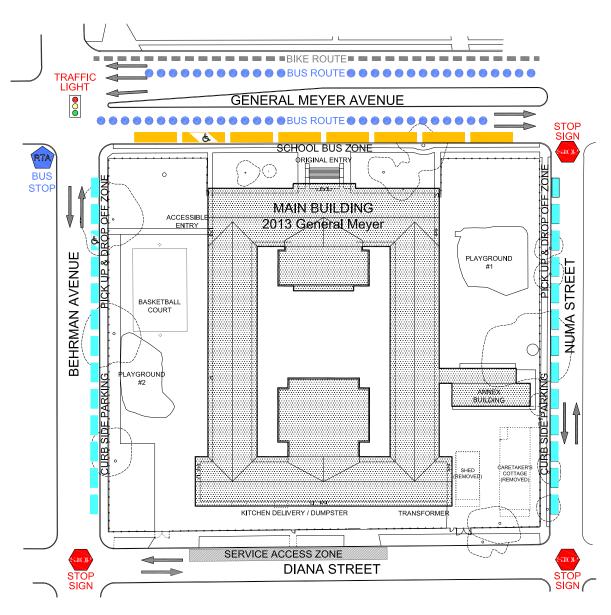

# Harriet R. Tubman K-8 Existing Site



### Harriet R. Tubman K-8 Site Circulation Diagram



#### Harriet R. Tubman K-8







## Harriet R. Tubman K-8 Elevations



## Harriet R. Tubman K-8 Elevations



# Harriet R. Tubman K-8 Courtyard Elevations



#### North Elevation Addition



**East Elevation Addition** 

# Harriet R. Tubman K-8 Courtyard Elevations





West Elevation Addition

## Harriet R. Tubman K-8



Mahlum / Scairono Martinez Architects



#### Harriet R. Tubman K-8 Annex Elevations





West Elevation

### Harriet R. Tubman K-8 Courtyard - View to Cafetorium



### Harriet R. Tubman K-8 Courtyard – View to Administration



Existing

### Harriet R. Tubman K-8 Annex with learning porch

#### Proposed



#### Harriet R. Tubman K-8 Annex wheelchair access

#### Existing



### Harriet R. Tubman K-8 Proposed Site Layout