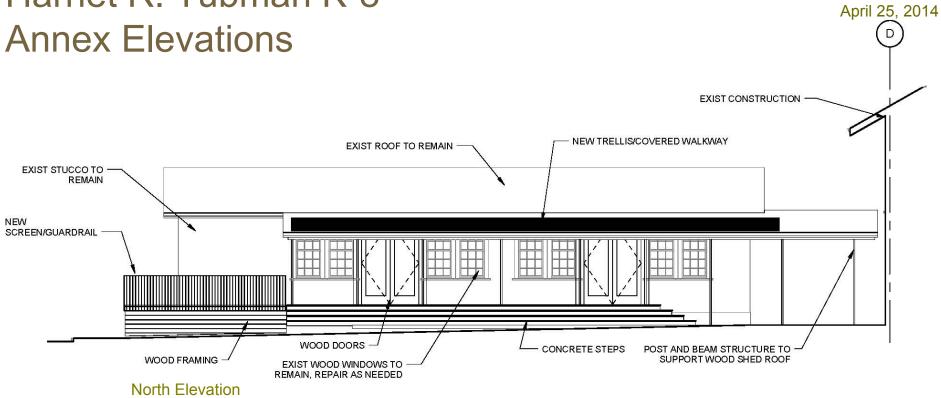

# Harriet R. Tubman K-8 Existing Site



### Harriet R. Tubman K-8 Site Circulation Diagram



#### Harriet R. Tubman K-8







## Harriet R. Tubman K-8 Elevations



## Harriet R. Tubman K-8 Elevations



# Harriet R. Tubman K-8 Courtyard Elevations



#### North Elevation Addition



**East Elevation Addition** 

# Harriet R. Tubman K-8 Courtyard Elevations





West Elevation Addition

## Harriet R. Tubman K-8



Mahlum / Scairono Martinez Architects



#### Harriet R. Tubman K-8 Annex Elevations





West Elevation

### Harriet R. Tubman K-8 Courtyard - View to Cafetorium



### Harriet R. Tubman K-8 Courtyard – View to Administration



Existing

### Harriet R. Tubman K-8 Annex with learning porch

#### Proposed



#### Harriet R. Tubman K-8 Annex wheelchair access

#### Existing



### Harriet R. Tubman K-8 Proposed Site Layout