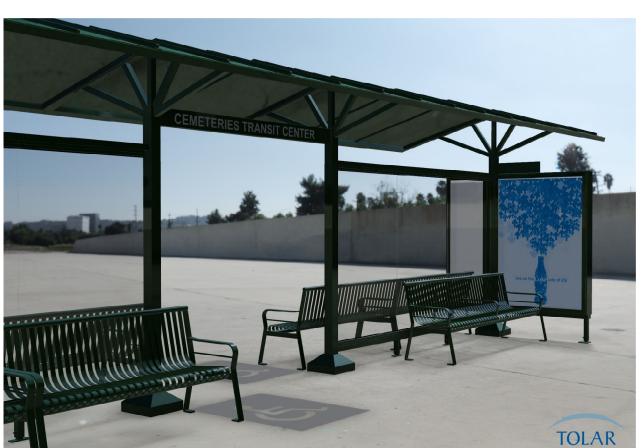

| <b>-</b>   | CLIENT:     | CANAL BLVD. BUS & STREETCAR TERMINAL  |
|------------|-------------|---------------------------------------|
|            | INST.:      | CITY:                                 |
|            | CONTACT:    |                                       |
| CLIENT     | APPROVED: C | BY:                                   |
|            | REVISIONS:  | TYPE BY DATE                          |
| TOLAR      | CONTACT:    |                                       |
|            | ITEM #:     | 13881-00                              |
| SING       | DESC.:      |                                       |
| MANUFACTUI | ACCESS.:    | BENCH:  MAP CASE:  TRASH CAN:  MISC.: |
| M          | COLOR       | DARK GREEN                            |