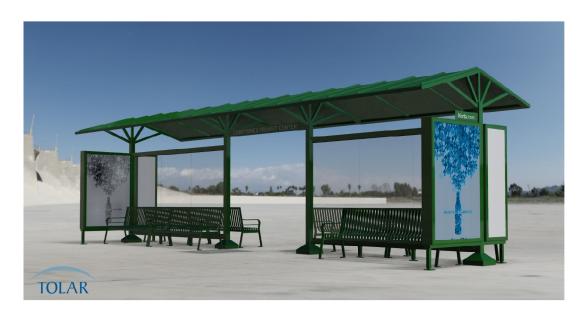

| <b>-</b>   | CLIENT:     | CANAL BLVD. BUS & STREETCAR TERMINAL  |
|------------|-------------|---------------------------------------|
|            | INST.:      | CITY:                                 |
|            | CONTACT:    |                                       |
| CLIENT     | APPROVED: C | BY:                                   |
|            | REVISIONS:  | TYPE BY DATE                          |
| TOLAR      | CONTACT:    |                                       |
|            | ITEM #:     | 13881-00                              |
| SING       | DESC.:      |                                       |
| MANUFACTUI | ACCESS.:    | BENCH:  MAP CASE:  TRASH CAN:  MISC.: |
| M          | COLOR       | DARK GREEN                            |