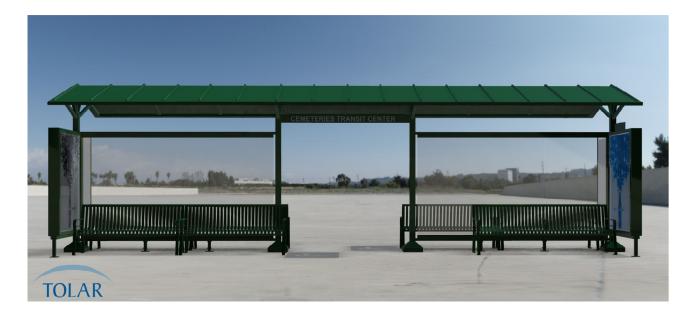

| <b>-</b>   | CLIENT:     | CANAL BLVD. BUS & STREETCAR TERMINAL  |
|------------|-------------|---------------------------------------|
|            | INST.:      | CITY:                                 |
|            | CONTACT:    |                                       |
| CLIENT     | APPROVED: C | BY:                                   |
|            | REVISIONS:  | TYPE BY DATE                          |
| TOLAR      | CONTACT:    |                                       |
|            | ITEM #:     | 13881-00                              |
| SING       | DESC.:      |                                       |
| MANUFACTUI | ACCESS.:    | BENCH:  MAP CASE:  TRASH CAN:  MISC.: |
| M          | COLOR       | DARK GREEN                            |