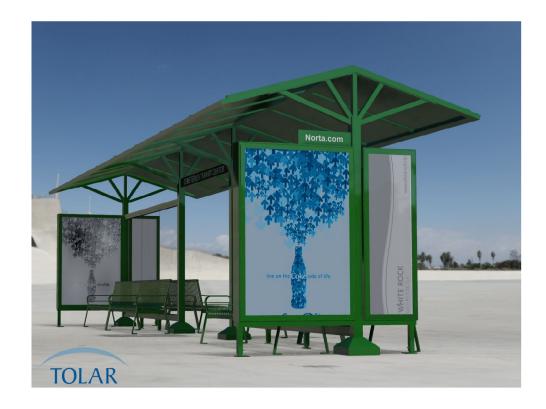

| <b>-</b>   | CLIENT:     | CANAL BLVD. BUS & STREETCAR TERMINAL  |
|------------|-------------|---------------------------------------|
|            | INST.:      | CITY:                                 |
|            | CONTACT:    |                                       |
| CLIENT     | APPROVED: C | BY:                                   |
|            | REVISIONS:  | TYPE BY DATE                          |
| TOLAR      | CONTACT:    |                                       |
|            | ITEM #:     | 13881-00                              |
| SING       | DESC.:      |                                       |
| MANUFACTUI | ACCESS.:    | BENCH:  MAP CASE:  TRASH CAN:  MISC.: |
| M          | COLOR       | DARK GREEN                            |