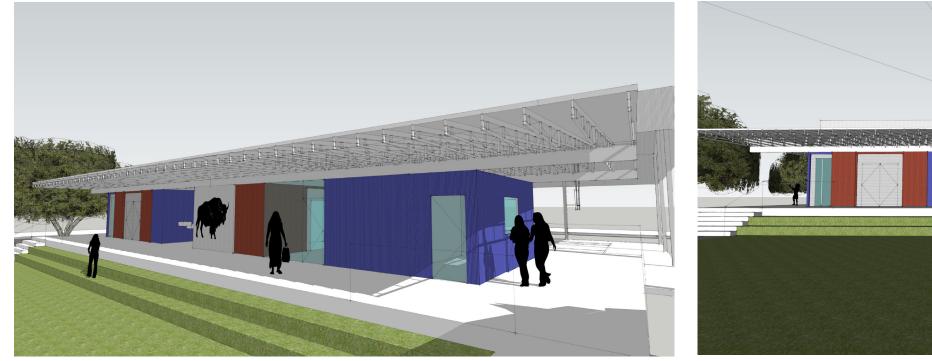

# Eastshore Playground NRD095

Model Images - View of New Community Building and Existing Basketball Pavilion from the Lawn