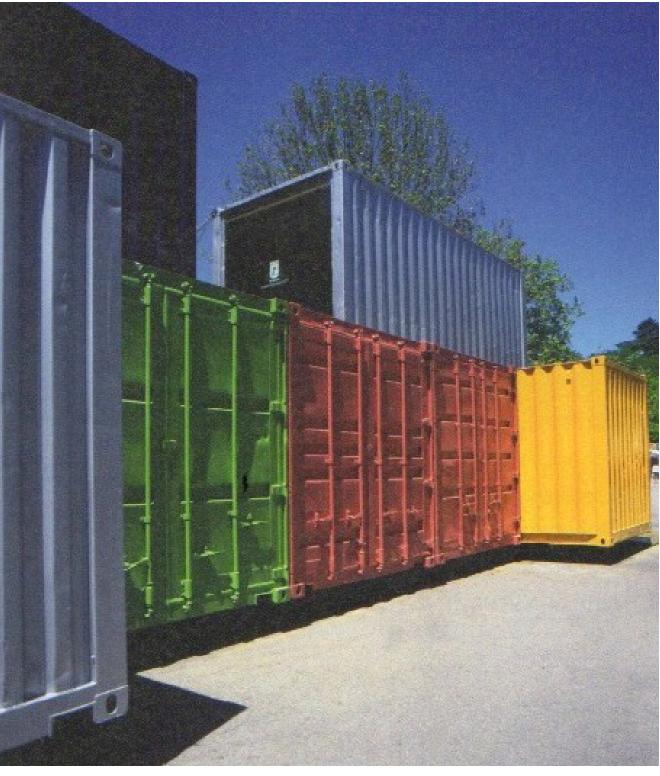

#### Toolbox

- The box protects the precious items that are kept inside.
- The kept items are neatly stored in compartments.
- The entire box can be opened or just one section of the box can be open.

Just like the toolbox, the shipping container is quite resilient and used to safeguard the items within them.

- Containers are abundant in the New Orleans area and can easily be acquired at a relatively inexpensive cost.
- Containers are designed to resist harsh environments and therefore have great strength and durability.
- Containers allow for an efficient straightforward modular design.
- Containers are supported by their four corners making a simple foundation possible.
- Containers can easily be transported since they already conform to standard shipping sizes.
- Upcycling shipping containers allows for the reuse of steel that would otherwise be sent to the landfills as waste.

## Eastshore Playground NRD095

Precedents using Containers in Construction

Eastshore Playground NRD095