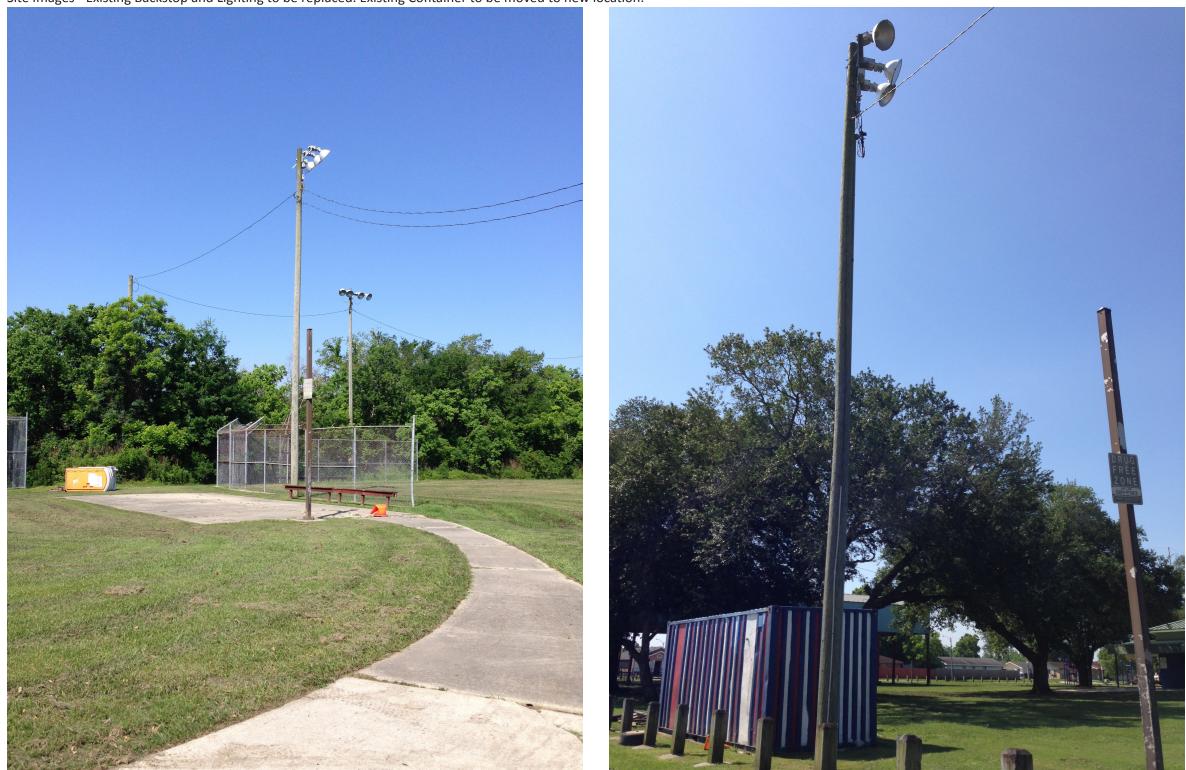

# Eastshore Playground NRD095

Site Images - Existing Playing Fields to be re-graded and re-oriented.