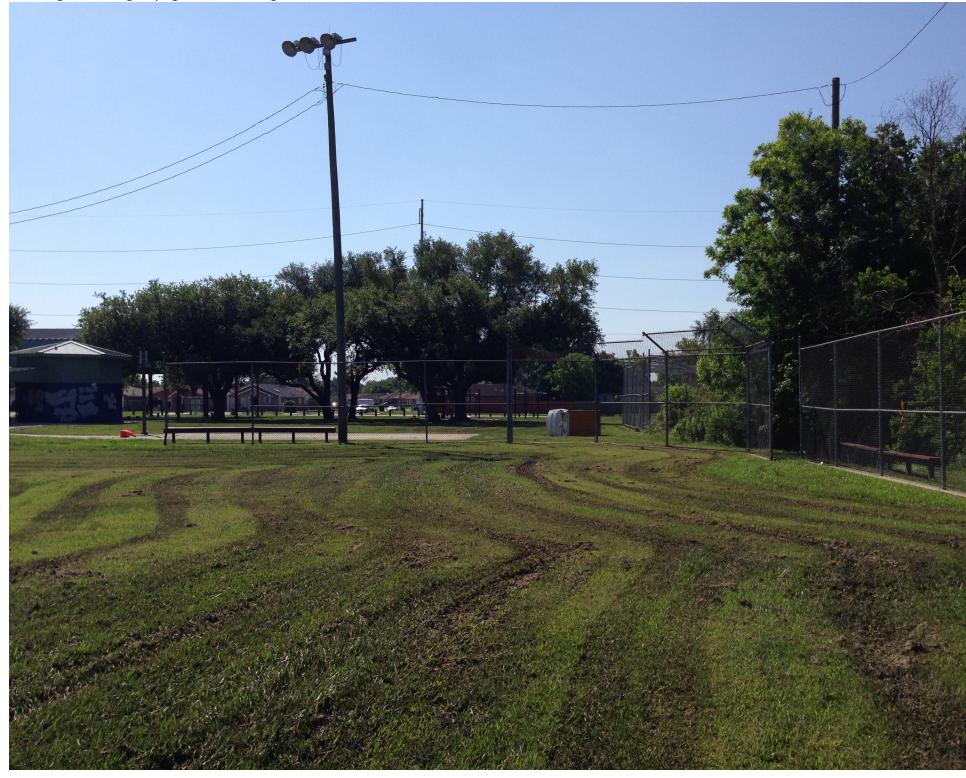

# Eastshore Playground NRD095

Site Images - Existing Playing Fields to be re-graded and re-oriented.