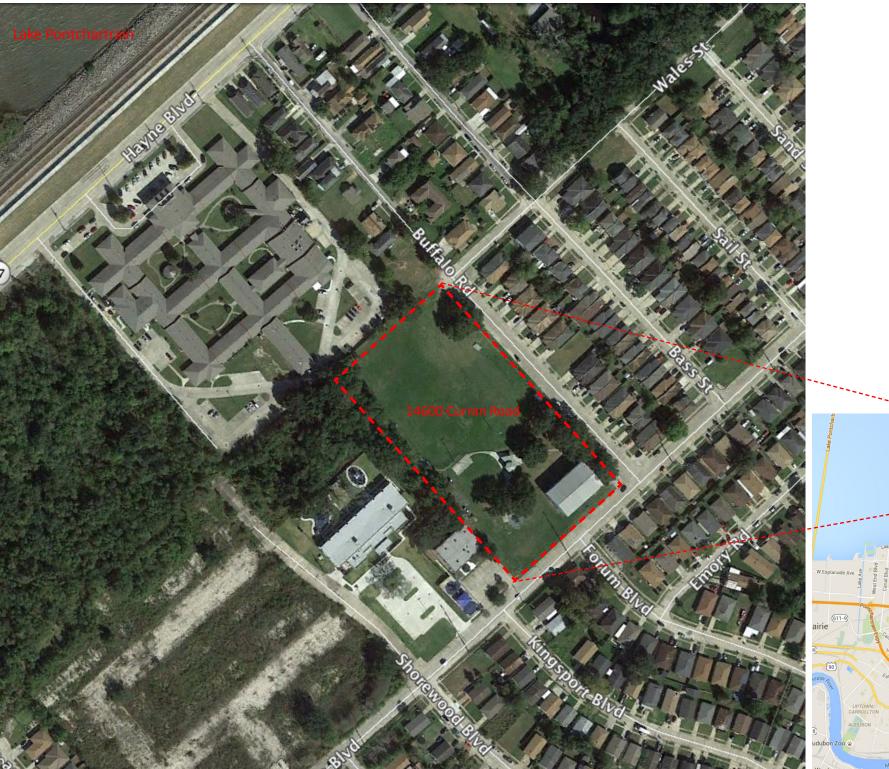

|

Site Aerial



# Eastshore Playground NRD095



Site Images - Existing Basketball Pavilion to remain.





# Eastshore Playground NRD095

Site Images - Existing Playground Equipment to be replaced.



# Eastshore Playground NRD095



Site Images - Existing Concessions Building to be removed.

# Eastshore Playground NRD095





# Eastshore Playground NRD095



Site Images - Existing Concrete Paths under the Oaks

# Eastshore Playground NRD095

Site Images - Existing Playing Fields to be re-graded and re-oriented.



# Eastshore Playground NRD095





#### Toolbox

- The box protects the precious items that are kept inside.
- The kept items are neatly stored in compartments.
- The entire box can be opened or just one section of the box can be open.

Just like the toolbox, the shipping container is quite