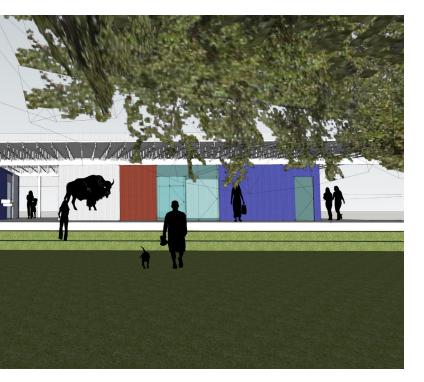

# Eastshore Playground NRD095

Model Images - View of New Community Building and Existing Basketball Pavilion from the Lawn