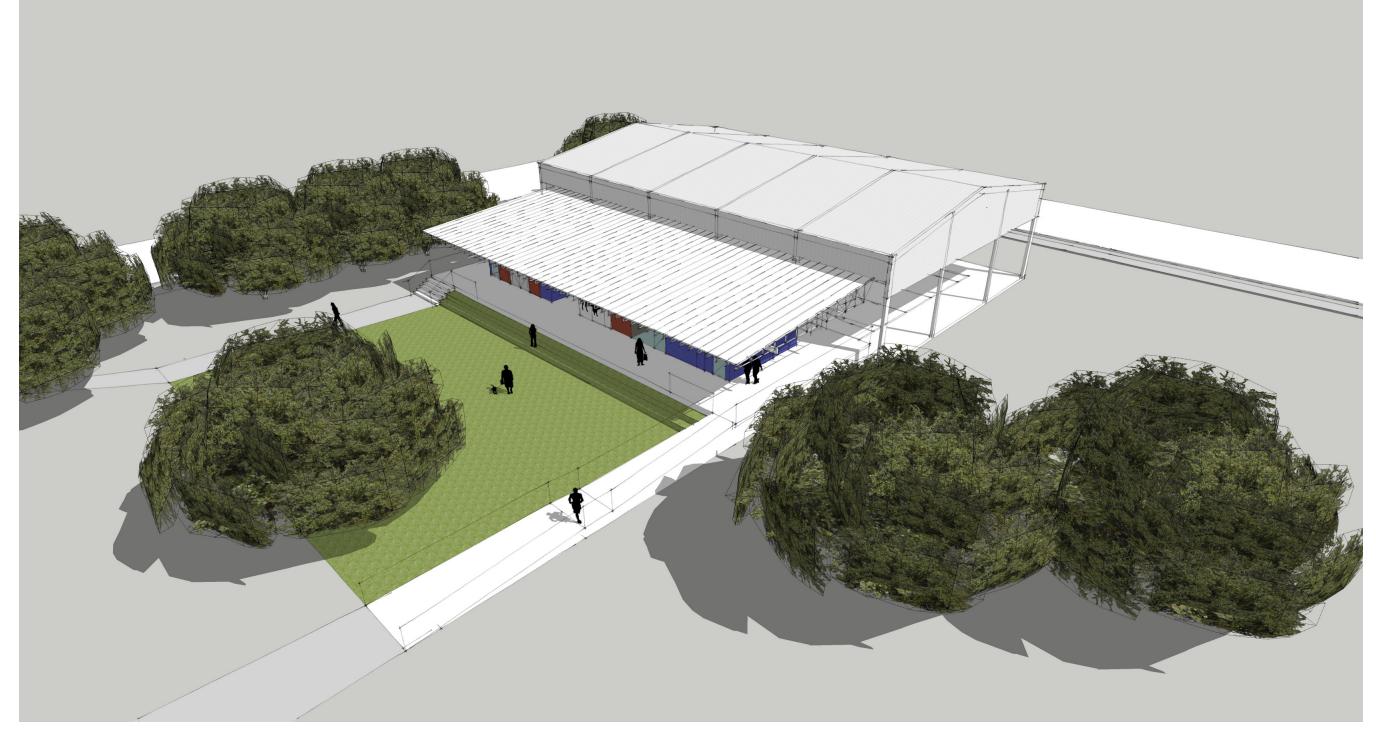

ore Playground NRD095

CHASEMARSHALL ARCHITECTS

#### Storage

#### Restroom

Concession



U19

Not drawn to scale

46 feet

Eastshore Playground NRD095

CHASEMARSHALL ARCHITECTS

| MATCH<br>DURATION<br>in minutes] |  |
|----------------------------------|--|
| 4 x 6-8`                         |  |

| 4 x 12` |  |
|---------|--|
| 2 x 25` |  |
| 2 x 30` |  |
| 2 x 35` |  |
| 2 x 40` |  |
| 2 x 45` |  |
|         |  |

11 vs. 11

11 vs. 11 11 vs. 11

5

5

5

50 | 100



## Eastshore Playground NRD095



Model Images - View of New Community Building from the Existing Basketball Pavilion



# Eastshore Playground NRD095



Model Images - View of New Community Building and Existing Basketball Pavilion from the Lawn





# Eastshore Playground NRD095









# Eastshore Playground NRD095





Eastshore Playground NRD095