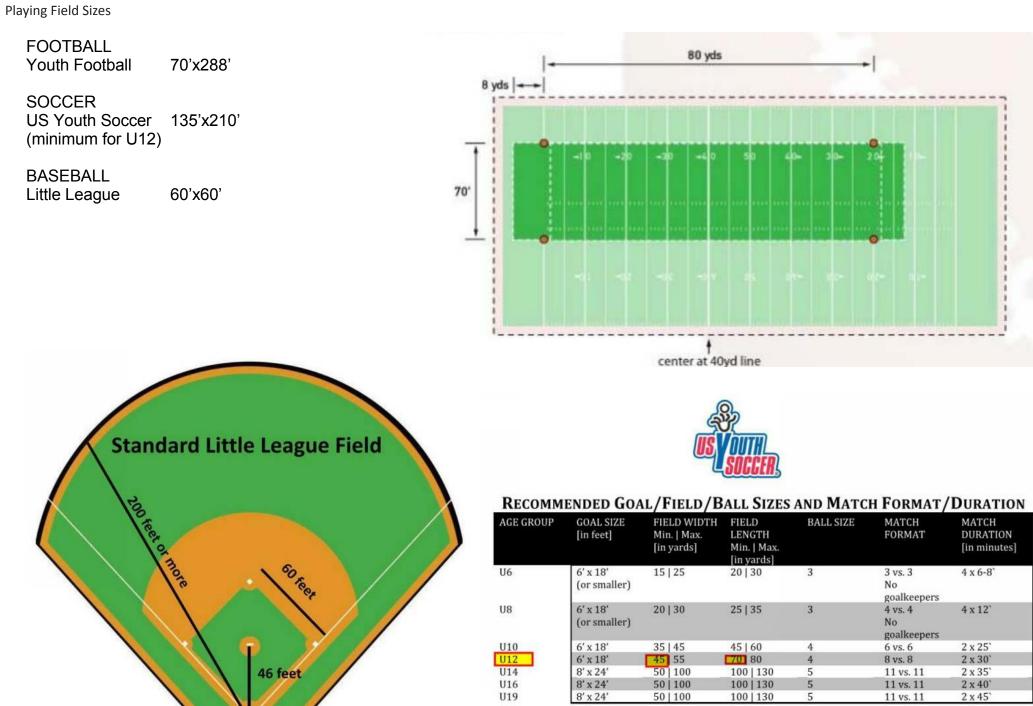

#### Restroom

Concession

U19

Not drawn to scale

46 feet

Eastshore Playground NRD095

CHASEMARSHALL ARCHITECTS

| MATCH<br>DURATION<br>in minutes] |  |
|----------------------------------|--|
| 4 x 6-8`                         |  |

| 4 x 12` |  |
|---------|--|
| 2 x 25` |  |
| 2 x 30` |  |
| 2 x 35` |  |
| 2 x 40` |  |
| 2 x 45` |  |
|         |  |

11 vs. 11

11 vs. 11 11 vs. 11

5

5

5

50 | 100