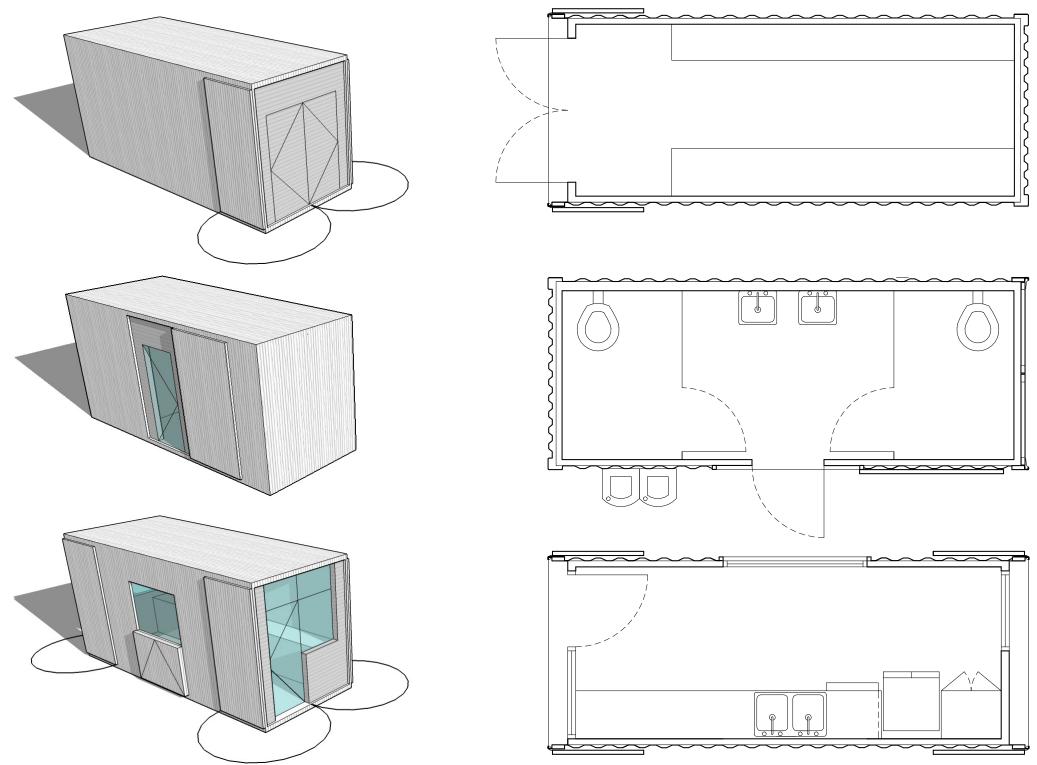

#### Storage

#### Restroom

Concession

U19

Not drawn to scale

46 feet

Eastshore Playground NRD095

CHASEMARSHALL ARCHITECTS

| MATCH<br>DURATION<br>in minutes] |  |
|----------------------------------|--|
| 4 x 6-8`                         |  |