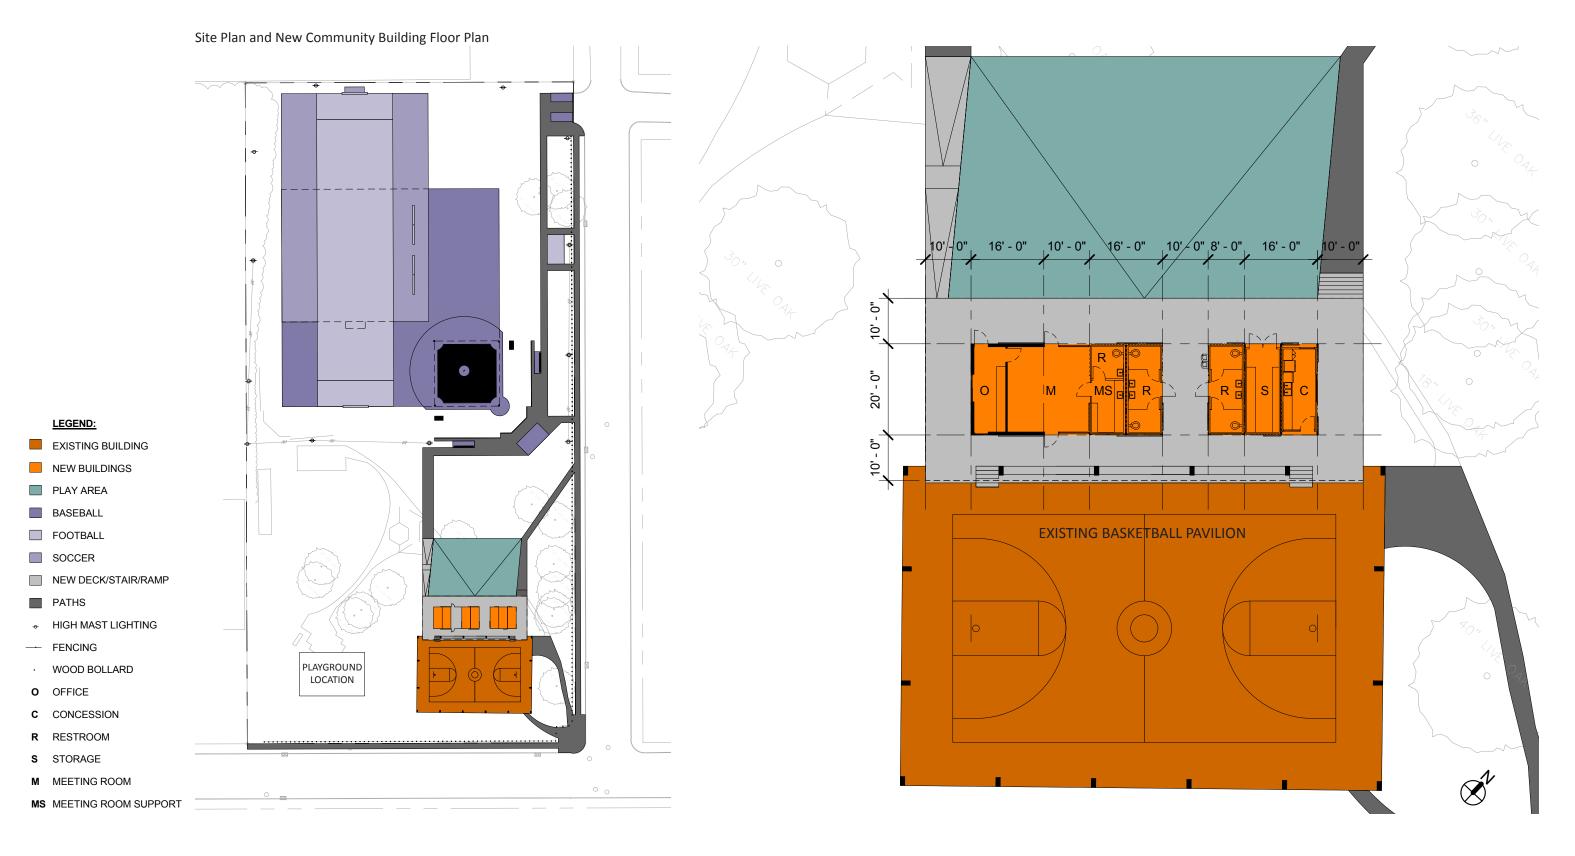

# Eastshore Playground NRD095

- 1 Program & Summary
- **Scope of Site Repairs &** The scope of work for this site will be developed based on the following items:
  - **Improvements** 1. Demolition of existing storage/concession building
    - 2. Construction of new Community Building
      - a. See below for design programming
    - 3. Renovation of the baseball area
      - a. Replace backstop
      - b. Replace fencing along base line areas
      - c. Add new slabs for new dugouts
        - i. Dugouts shall be covered
      - d. Add water fountains in this area
      - e. New bleachers (6 8 rows) at existing slab
      - f. Repair High Mast Lighting as needed
        - i. Replace damaged fixtures
        - ii. Redirect lights for optimal coverage
      - g. Repair batting cage
    - 4. Demolition of existing playground equipment / concrete pad(s)
    - 5. Installation of new playground equipment with appropriate safety measure installed
    - 6. Repair any damaged wood bollards around site
    - 7. Repair or replace damaged site lighting fixtures
    - 8. Existing basketball pavilion
      - a. Repair floor as needed
      - b. Repaint floor striping
      - c. Paint building (structure, metal panels)
    - 9. Determine if there are any drainage issues that need to be addressed
      - a. If there are issues, it will be determined by Owner to what extent these issues will be addressed under this project.

#### **Community Building**

Meeting Room

Meeting Room Support (with sink and countertops) Restroom (adjacent Meeting Room)

Office (with a direct connection to the exterior of the building and a direct connection to the meeting room)

Storage

Concession (with sink, refrigerator, ice maker, pantry and countertops) Men's Restroom (two accessible toilet stalls and two lavatories)

Women's Restroom (two accessible toilet stalls and two lavatories)

#### Total Square Footage: 1,320 sq ft

Site Survey - 14600 Curran Road, New Orleans, LA 70128