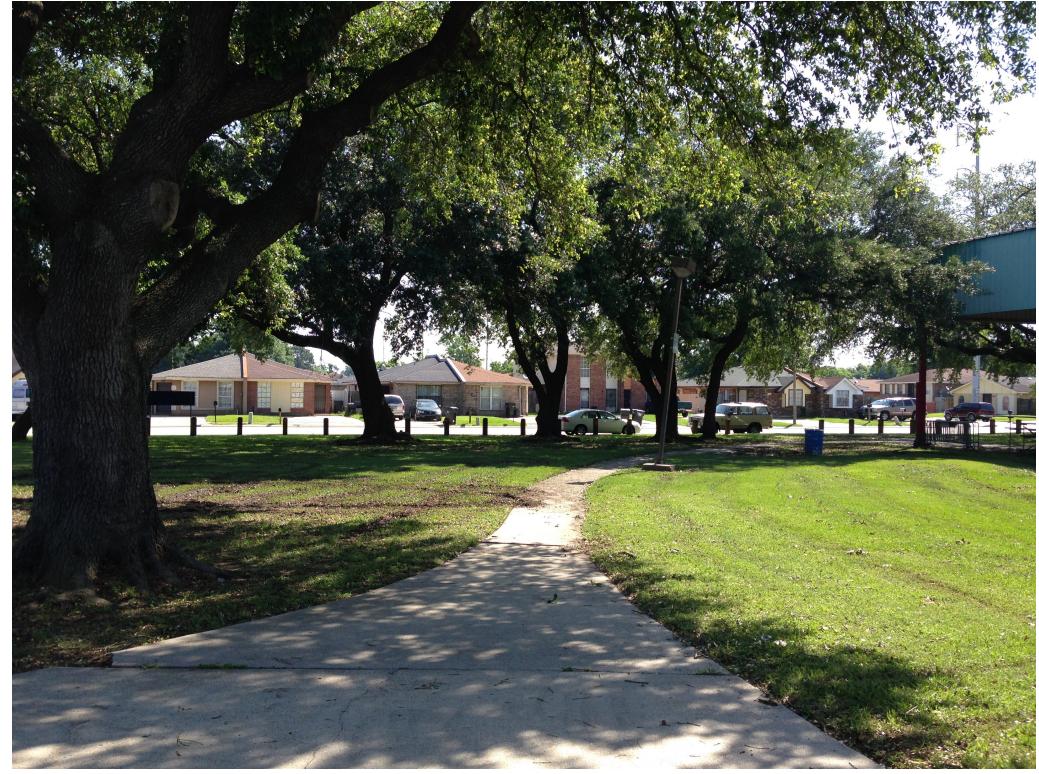

# Eastshore Playground NRD095

Site Images - Existing Concrete Paths under the Oaks