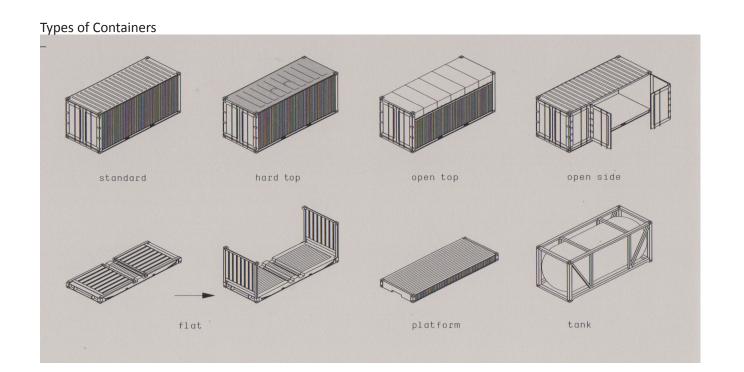

- Containers are abundant in the New Orleans area and can easily be acquired at a relatively inexpensive cost.
- Containers are designed to resist harsh environments and therefore have great strength and durability.
- Containers allow for an efficient straightforward modular design.
- Containers are supported by their four corners making a simple foundation possible.
- Containers can easily be transported since they already conform to standard shipping sizes.
- Upcycling shipping containers allows for the reuse of steel that would otherwise be sent to the landfills as waste.