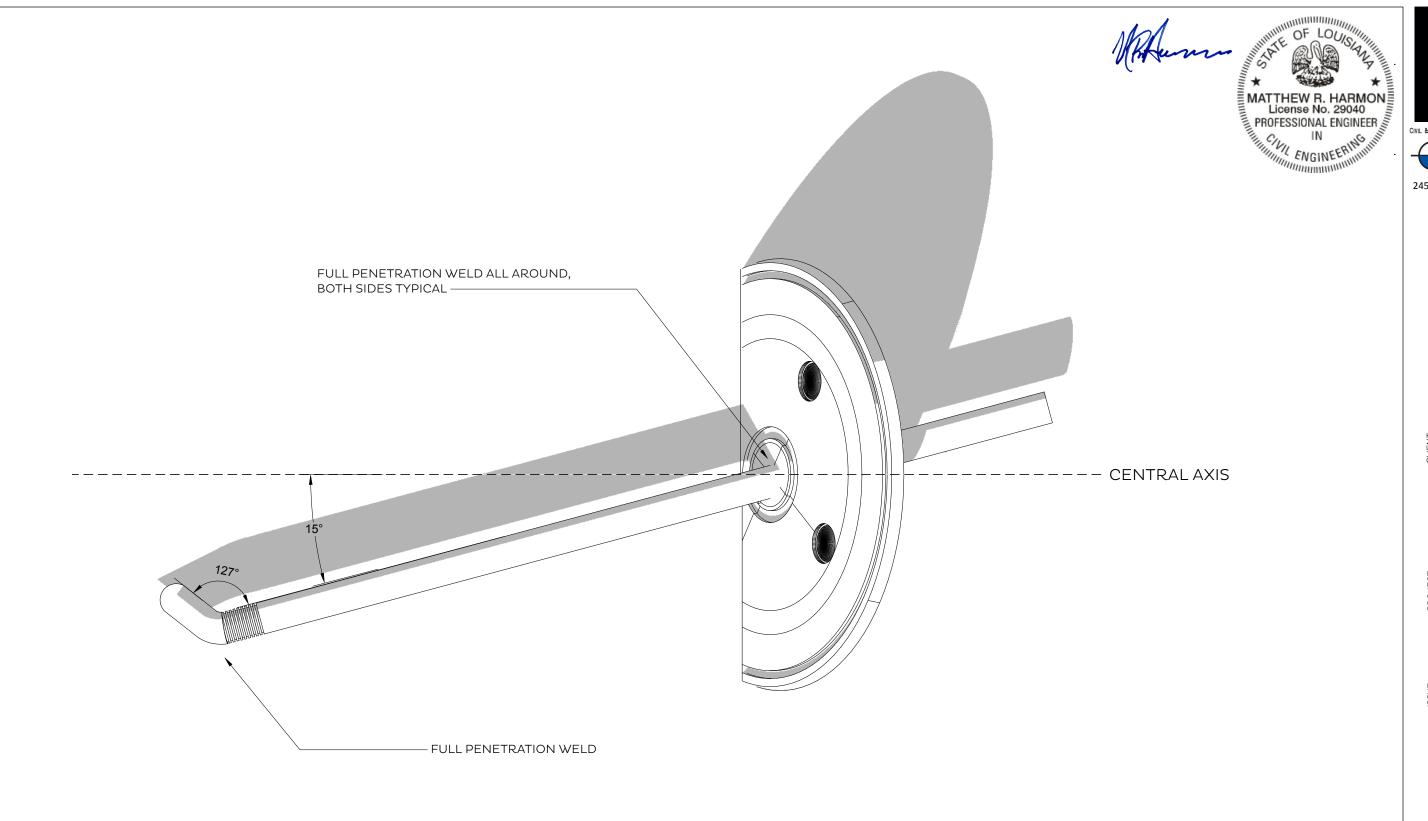

**GENERAL NOTES:** 1. ALL STEEL PLATES SHALL BE A36 MATERIAL. 2. ALL PIPES SHALL BE ASTM A 53. 3. ALL WELDS SHALL USE E70XX ELECTRODES AND SHALL BE TESTED. 4. MAXIMUM LOADING

SHALL BE ONE RIDER 250 LBS OR LESS ATA ATIME. 5. ENTIRE UNIT SHALL BE TREATED WITH A CORROSION INHIBITOR (GALVANIZED, OR SOME OTHER OPTION AT OWNER DISCRETION). 6. BOLTS AND UNIT SHOULD BE INSPECTED PRIOR TO **USE BY A COMPETENT** PERSON BEFORE EACH USE.

7. THIS OFFICE HAS ASSUMED THE EXISTING CONCRETE IS AT LEAST 4" THICK AND THE INSTALLER IS AUTHORIZED TO PLACE THE UNIT IN THIS LOCATION 8. THIS OFFICE TAKES NO RESPONSIBILITY FOR ANY INJURIES OR DAMAGES RESULTING FROM THE USE OF THIS SCULPTURE/RIDE BY ANY PERSON OR ENTITY WHETHER THAT USE IS FROM NEGLECT FROM UPKEEP, INCORRECT FABRICATION, MISUSE, FAULTY SUBSTRATE, ETC. THE INSTALLER, ANY RIDERS, ONLOOKERS AND THE OWNER OF THE PROPERTY AND SCULPTURE HOLD THE ENGINEER HARMLESS OF ANY AND ALL CLAIMS OR DAMAGES BY ACCEPTANCE OF THESE PLANS. IF THIS PROVISION IS NOT AGREED TO THEN THE INSTALLER, OWNER OR FABRICATOR SHALL NOT INSTALL THE SCULPTURE/ RIDE AND THESE PLANS ARE NO LONGER VALID AND VOIDED.

504.552.4441

CLIENT Parisite 3402 Paris Ave New Orleans, LA 70122

PROJECT Skateable Sculpture

ISSUE 11.20.2015

CONSTRUCTION DETAILS

A.04