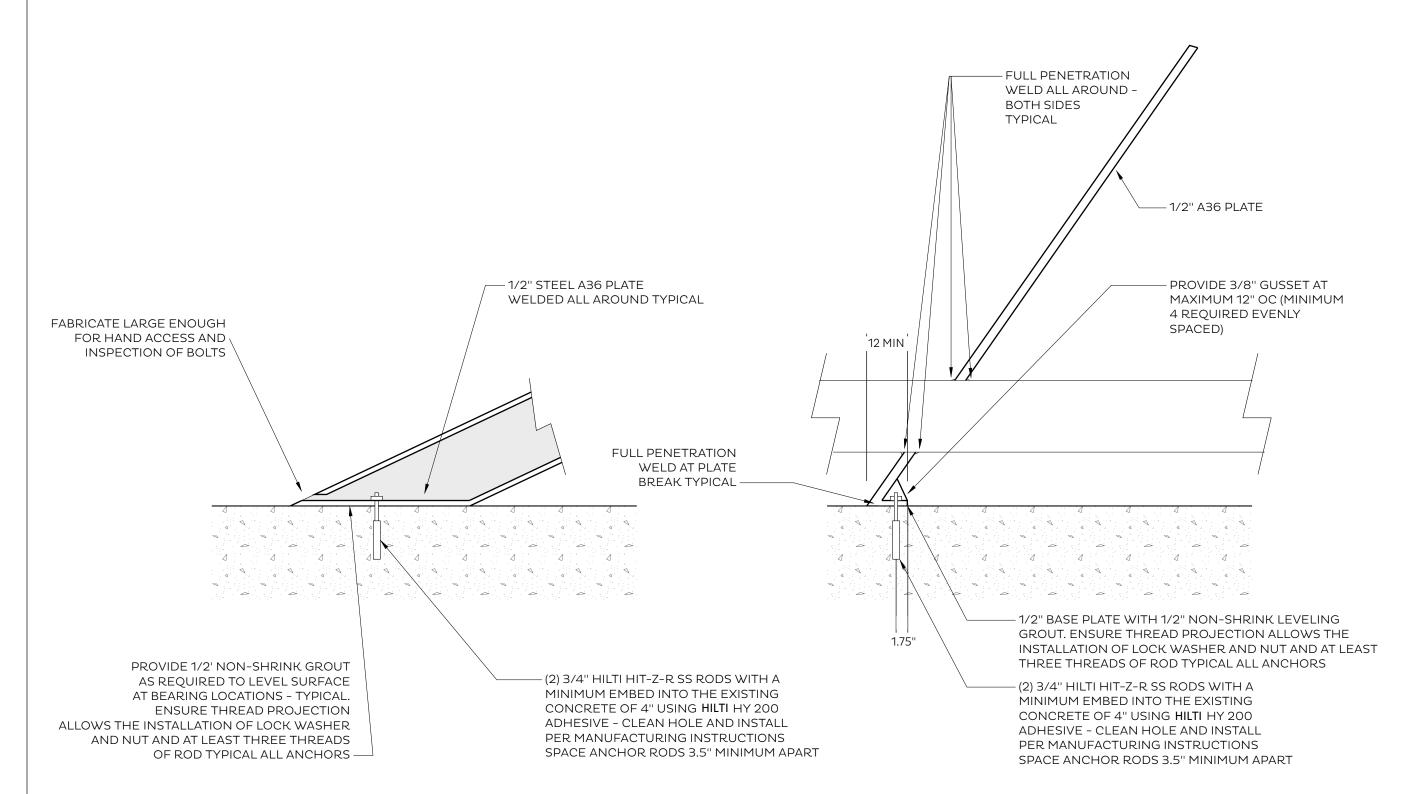

**GENERAL NOTES:** 1. ALL STEEL PLATES SHALL BE A36 MATERIAL. 2. ALL PIPES SHALL BE ASTM A 53. 3. ALL WELDS SHALL USE E70XX ELECTRODES AND SHALL BE TESTED. 4. MAXIMUM LOADING

SHALL BE ONE RIDER 250 LBS OR LESS ATA ATIME. 5. ENTIRE UNIT SHALL BE TREATED WITH A CORROSION INHIBITOR (GALVANIZED, OR SOME OTHER OPTION AT OWNER DISCRETION). 6. BOLTS AND UNIT SHOULD BE INSPECTED PRIOR TO **USE BY A COMPETENT** PERSON BEFORE EACH USE.

7. THIS OFFICE HAS ASSUMED THE EXISTING CONCRETE IS AT LEAST 4" THICK AND THE INSTALLER IS AUTHORIZED TO PLACE THE UNIT IN THIS LOCATION 8. THIS OFFICE TAKES NO RESPONSIBILITY FOR ANY INJURIES OR DAMAGES RESULTING FROM THE USE OF THIS SCULPTURE/RIDE BY ANY PERSON OR ENTITY WHETHER THAT USE IS FROM NEGLECT FROM UPKEEP, INCORRECT FABRICATION, MISUSE, FAULTY SUBSTRATE, ETC. THE INSTALLER, ANY RIDERS, ONLOOKERS AND THE OWNER OF THE PROPERTY AND SCULPTURE HOLD THE ENGINEER HARMLESS OF ANY AND ALL CLAIMS OR DAMAGES BY ACCEPTANCE OF THESE PLANS. IF THIS PROVISION IS NOT AGREED TO THEN THE INSTALLER, OWNER OR FABRICATOR SHALL NOT INSTALL THE SCULPTURE/ RIDE AND THESE PLANS ARE NO LONGER VALID AND VOIDED.

504.552.4441

CLIENT Parisite 3402 Paris Ave New Orleans, LA 70122

PROJECT Skateable Sculpture

ISSUE 11.20.2015

CONSTRUCTION DETAILS

A.04