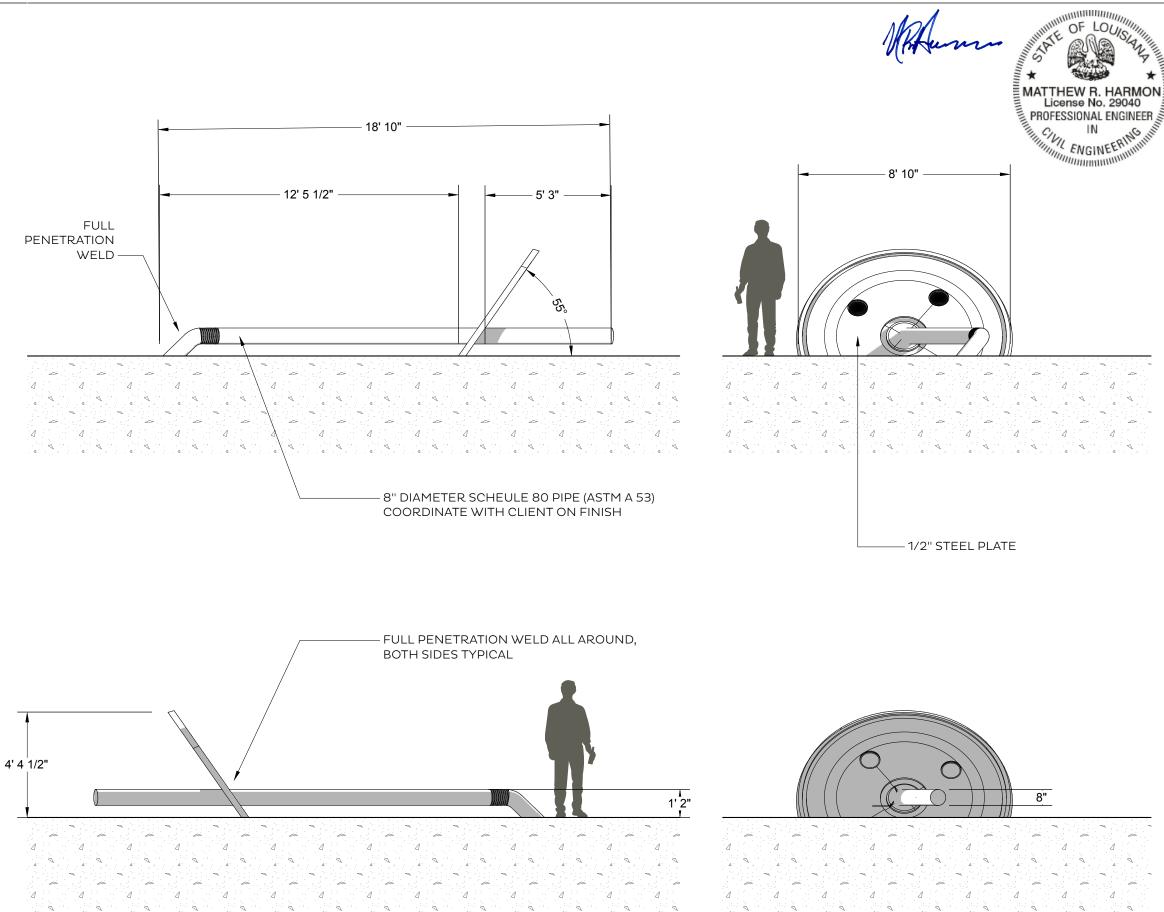

**GENERAL NOTES:** 1. ALL STEEL PLATES SHALL BE A36 MATERIAL. 2. ALL PIPES SHALL BE ASTM A 53. 3. ALL WELDS SHALL USE E70XX ELECTRODES AND SHALL BE TESTED. 4. MAXIMUM LOADING

SHALL BE ONE RIDER 250 LBS OR LESS ATA ATIME. 5. ENTIRE UNIT SHALL BE TREATED WITH A CORROSION INHIBITOR (GALVANIZED, OR SOME OTHER OPTION AT OWNER DISCRETION). 6. BOLTS AND UNIT SHOULD BE INSPECTED PRIOR TO **USE BY A COMPETENT** PERSON BEFORE EACH USE.

7. THIS OFFICE HAS ASSUMED THE EXISTING CONCRETE IS AT LEAST 4" THICK AND THE INSTALLER IS AUTHORIZED TO PLACE THE UNIT IN THIS LOCATION 8. THIS OFFICE TAKES NO RESPONSIBILITY FOR ANY INJURIES OR DAMAGES RESULTING FROM THE USE OF THIS SCULPTURE/RIDE BY ANY PERSON OR ENTITY WHETHER THAT USE IS FROM NEGLECT FROM UPKEEP, INCORRECT FABRICATION, MISUSE, FAULTY SUBSTRATE, ETC. THE INSTALLER, ANY RIDERS, ONLOOKERS AND THE OWNER OF THE PROPERTY AND SCULPTURE HOLD THE ENGINEER HARMLESS OF ANY AND ALL CLAIMS OR DAMAGES BY ACCEPTANCE OF THESE PLANS. IF THIS PROVISION IS NOT AGREED TO THEN THE INSTALLER, OWNER OR FABRICATOR SHALL NOT INSTALL THE SCULPTURE/ RIDE AND THESE PLANS ARE NO LONGER VALID AND VOIDED.

ELEVATIONS

cuent e Parisite 3402 Paris Ave New Orleans, LA 70122

PROJECT Skateable Sculpture

Issue 11.20.2015

> PLAN OF SCULPTURE

MATTHEW R. HARMON License No. 29040 PROFESSIONAL ENGINEER IN CIVIL ENGINEERING

504.552.4441

CLIENT Parisite 3402 Paris Ave New Orleans, LA 70122

PROJECT Skateable Sculpture

ISSUE 11.20.2015

CONSTRUCTION DETAILS

A.04