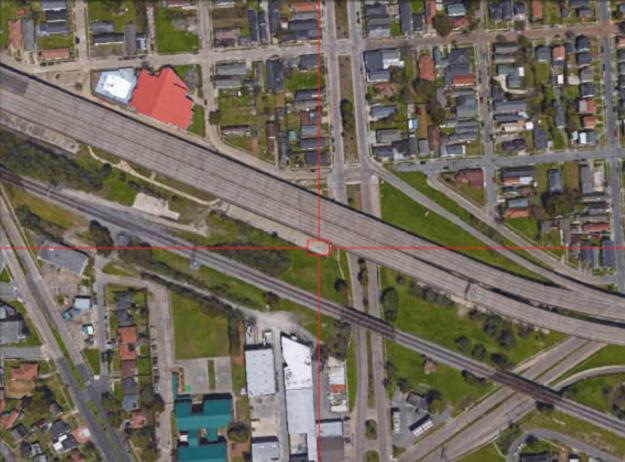

CLIENT PROJECT
Parisite Skateable Sculpture

PROJECT NO. 001

DRAWN BY Cooper Rogers

ISSUE 11.20.2015

Location & Site

CIVIL & STRUCTURAL CONSULTING/DESIGN SERVICES

HARMON

Engineering, LLC