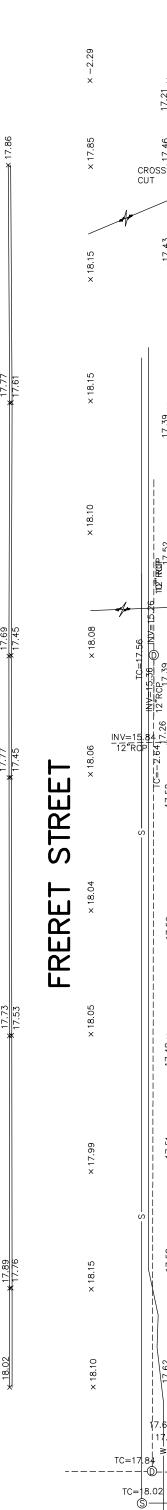

PRELIMINARY DFIRM (NOT YET ADOPTED) FEMA ZONE X AND ZONE AE, BFE = -1.0

TBM#1: 60d NAIL SET IN POWER POLE ON THE NORTH SIDE OF FRERET STREET ACROSS FROM #3424 FRERET ST. ËLEVATION: 21.93 CD: 1.50 NAVD88

REFERENCE BENCH MARK BASED ON GPS OBSERVATIONS (GEOID12B)

BEARINGS ARE BASED ON THE LOUISIANA COORDINATE SYSTEM OF 1983, SOUTH ZONE. BASED ON GPS OBSERVATIONS.