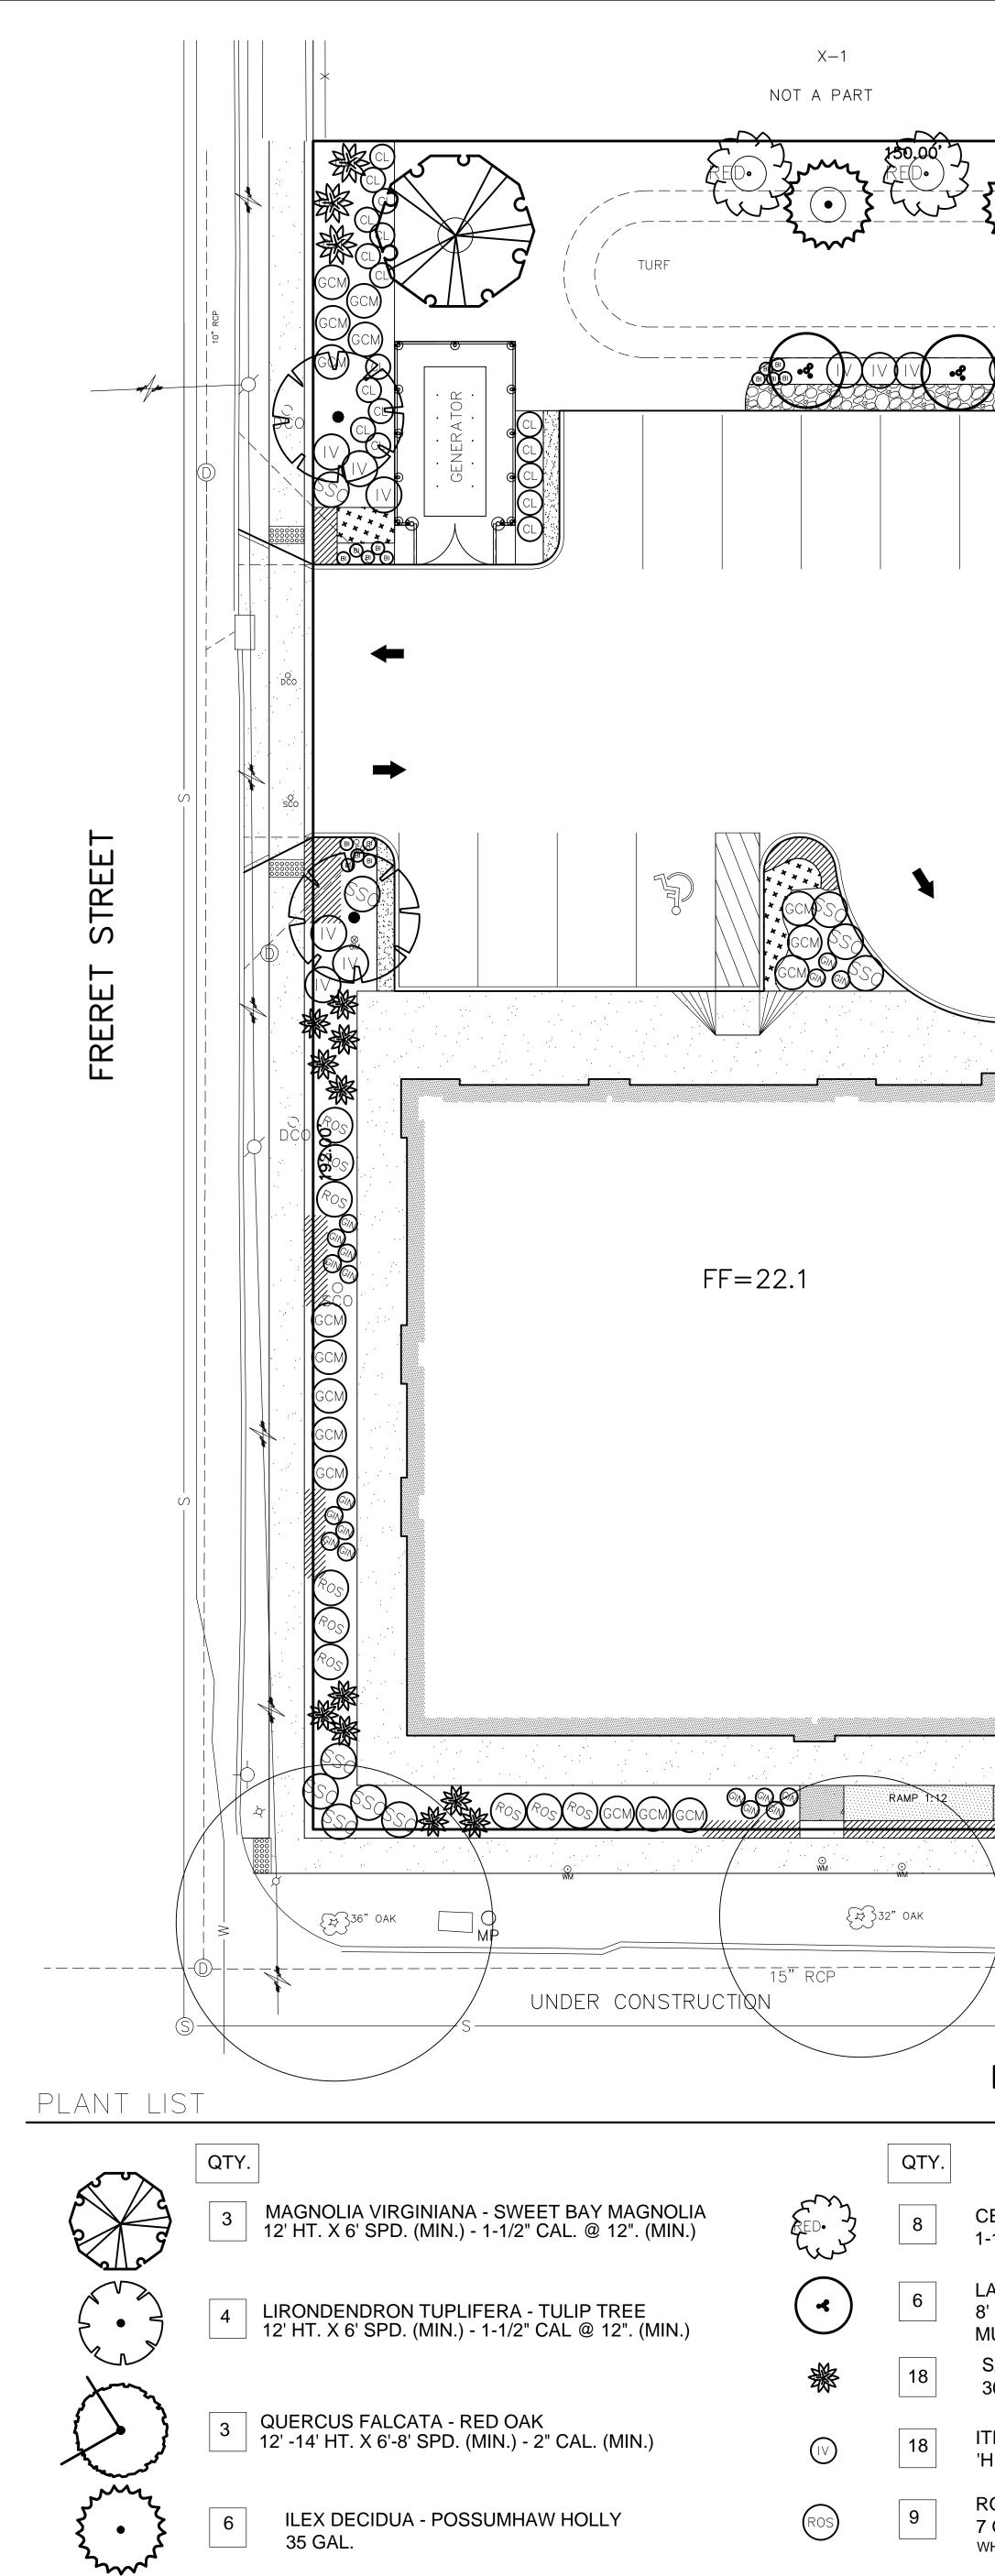

T-5264-L ks sixth\plaisance\sq595-ltT,X,7.dwg

|                                                                                                                                                                                                                                                                                                                                                                                                                                                                                                                                                                                                                                                                                                                                                                                                                                                                                                                                                                                                                                                                                                                                                                                                                                                                                                                                                                                                                                                                                                                                                                                                                                                                                                                                                                                                                                                                                                                                                                                                                                                                                                               | REQUIREMENTS AROUND EXISTING LIVE OAK<br>TREES ALONG EAST PROPERTY EDGE                                                                                                                                                                                                       | LANDSCAPE REQUIREMENTS:                                                                                                                                                                                                                                                                                                                                                                                                                                                                                                                                                                                                                                                                                                                                                                                                                                                                                                                                                                                                                                                                                                                                                                                                                                                                                                                                                                                                                                                                                                                                                                                                                                                                                                                                                                                                                                                                                                                                                                                                                                                                                                                                                                                                                                                                     |
|---------------------------------------------------------------------------------------------------------------------------------------------------------------------------------------------------------------------------------------------------------------------------------------------------------------------------------------------------------------------------------------------------------------------------------------------------------------------------------------------------------------------------------------------------------------------------------------------------------------------------------------------------------------------------------------------------------------------------------------------------------------------------------------------------------------------------------------------------------------------------------------------------------------------------------------------------------------------------------------------------------------------------------------------------------------------------------------------------------------------------------------------------------------------------------------------------------------------------------------------------------------------------------------------------------------------------------------------------------------------------------------------------------------------------------------------------------------------------------------------------------------------------------------------------------------------------------------------------------------------------------------------------------------------------------------------------------------------------------------------------------------------------------------------------------------------------------------------------------------------------------------------------------------------------------------------------------------------------------------------------------------------------------------------------------------------------------------------------------------|-------------------------------------------------------------------------------------------------------------------------------------------------------------------------------------------------------------------------------------------------------------------------------|---------------------------------------------------------------------------------------------------------------------------------------------------------------------------------------------------------------------------------------------------------------------------------------------------------------------------------------------------------------------------------------------------------------------------------------------------------------------------------------------------------------------------------------------------------------------------------------------------------------------------------------------------------------------------------------------------------------------------------------------------------------------------------------------------------------------------------------------------------------------------------------------------------------------------------------------------------------------------------------------------------------------------------------------------------------------------------------------------------------------------------------------------------------------------------------------------------------------------------------------------------------------------------------------------------------------------------------------------------------------------------------------------------------------------------------------------------------------------------------------------------------------------------------------------------------------------------------------------------------------------------------------------------------------------------------------------------------------------------------------------------------------------------------------------------------------------------------------------------------------------------------------------------------------------------------------------------------------------------------------------------------------------------------------------------------------------------------------------------------------------------------------------------------------------------------------------------------------------------------------------------------------------------------------|
| Image: Constraint of the second se | <ul> <li>(OUTSIDE OF LIMITS)</li> <li>1. CONSULT WITH A LISCENSED ARBORIST<br/>TO PRUNE ANY BRANCHES HANGING<br/>OVER L.O.C. THAT MIGHT OTHERWISE BE<br/>DAMAGED BY CONSTRUCTION.</li> <li>2. PROTECT TREES WITH RIGID PROTECTION<br/>FENCE PRIOR TO CONSTRUCTION.</li> </ul> | <ul> <li>Building Foundation Landscape along Louisiana and Freret Streets.</li> <li>188' Remaining Frontage = 2 Landscape Units Required,<br/>UNIT B X 2</li> <li>2 Shade, 2 Ornamental, 2 Evergreen Trees Required</li> <li>370 If Perimeter Side Yard (1 Shade Tree per 40 If Required)</li> <li>10 Shade Trees Required OR 15 Ornamental</li> </ul>                                                                                                                                                                                                                                                                                                                                                                                                                                                                                                                                                                                                                                                                                                                                                                                                                                                                                                                                                                                                                                                                                                                                                                                                                                                                                                                                                                                                                                                                                                                                                                                                                                                                                                                                                                                                                                                                                                                                      |
|                                                                                                                                                                                                                                                                                                                                                                                                                                                                                                                                                                                                                                                                                                                                                                                                                                                                                                                                                                                                                                                                                                                                                                                                                                                                                                                                                                                                                                                                                                                                                                                                                                                                                                                                                                                                                                                                                                                                                                                                                                                                                                               |                                                                                                                                                                                                                                                                               | 28 Parking Spaces (1 Tree per 10 Spaces) = 3 Trees Required<br>15 Shade, 2 Ornamental & 2 Evergreen<br>19 Total Trees Required 20 Provided (using 1.5 ornamental/shade)<br><b>LANDSCAPE NOTES:</b>                                                                                                                                                                                                                                                                                                                                                                                                                                                                                                                                                                                                                                                                                                                                                                                                                                                                                                                                                                                                                                                                                                                                                                                                                                                                                                                                                                                                                                                                                                                                                                                                                                                                                                                                                                                                                                                                                                                                                                                                                                                                                          |
|                                                                                                                                                                                                                                                                                                                                                                                                                                                                                                                                                                                                                                                                                                                                                                                                                                                                                                                                                                                                                                                                                                                                                                                                                                                                                                                                                                                                                                                                                                                                                                                                                                                                                                                                                                                                                                                                                                                                                                                                                                                                                                               |                                                                                                                                                                                                                                                                               | <ol> <li>THIS LANDSCAPE PLAN IS INTENDED TO BE IN COMPLIANCE WITH CITY OF NEW ORLEANS, CZO ARTICLE 23, IF ANY LANGUAGE IN THESE NOTES ARE IN CONFLICT TO ARTICLE 23-THE LANGUAGE IN THE ACTUAL ARTICLE SHALL PREVAIL.</li> <li>This landscape plan was developed in coordination with the engineer's Storm Water Management Plan. Refer to said plan for location of storm water management measures.</li> <li>The landscape IS part of the Stormwater Management Plan and shall be maintained as such to maintain compliance.</li> <li>The owner, tenant or their agent, if any, shall be jointly and severally responsible for the maintenance of all landscaping.</li> <li>All plant materials shall be maintained in a healthy and growing condition as is appropriate for the season of the year.</li> <li>Plant materials which die shall be replaced with similar healthy plant materials which die shall be replaced with similar healthy plant materials which die shall be replaced with similar healthy plant materials which die shall be replaced with similar healthy plant materials which die shall be replaced with similar healthy plant materials which die shall be replaced with similar healthy plant materials which die shall be replaced with similar healthy plant materials which die shall be replaced with similar healthy plant materials which die shall be replaced with similar healthy plant materials which die shall be replaced with similar healthy plant materials which die shall be replaced with similar healthy plant materials which die shall be replaced with similar healthy plant materials which die shall be replaced with similar healthy and growing cross-visibility above three (3) feet or below six (6) feet from the street or access way grade.</li> <li>All landscaping shall be maintained in a neat and orderly manner at all times; this shall include mowing, edging, pruning, fertilizing, watering, weeding and other such activities common to the maintenance of landscaping.</li> <li>An irrigation system shall be instal</li></ol>                                                                                                                                                                                    |
| QTY.                                                                                                                                                                                                                                                                                                                                                                                                                                                                                                                                                                                                                                                                                                                                                                                                                                                                                                                                                                                                                                                                                                                                                                                                                                                                                                                                                                                                                                                                                                                                                                                                                                                                                                                                                                                                                                                                                                                                                                                                                                                                                                          | QTY.                                                                                                                                                                                                                                                                          | QTY.                                                                                                                                                                                                                                                                                                                                                                                                                                                                                                                                                                                                                                                                                                                                                                                                                                                                                                                                                                                                                                                                                                                                                                                                                                                                                                                                                                                                                                                                                                                                                                                                                                                                                                                                                                                                                                                                                                                                                                                                                                                                                                                                                                                                                                                                                        |
| ERCIS CANADENSIS - EASTERN REDBUD (B) 42 DIETES BICOLOR -<br>-1/2" CALIPER, 8' HT. (MIN.) 3 GAL PLANT 3' (                                                                                                                                                                                                                                                                                                                                                                                                                                                                                                                                                                                                                                                                                                                                                                                                                                                                                                                                                                                                                                                                                                                                                                                                                                                                                                                                                                                                                                                                                                                                                                                                                                                                                                                                                                                                                                                                                                                                                                                                    |                                                                                                                                                                                                                                                                               | FLORA - GLOSSY ABELIA<br>D.C. (MUST BE MIN. 4' HT. WHEN PLANTED)<br>200sf<br>COMPACTED ROCK FINES FOR WALKING<br>SURFACE (DECOMPOSED GRANITE OR<br>SIMILAR MATERIAL COMPACTED TO 95%)                                                                                                                                                                                                                                                                                                                                                                                                                                                                                                                                                                                                                                                                                                                                                                                                                                                                                                                                                                                                                                                                                                                                                                                                                                                                                                                                                                                                                                                                                                                                                                                                                                                                                                                                                                                                                                                                                                                                                                                                                                                                                                       |
| AGERSTROEMIA INDICA - "NATCHEZ" (14 TERNSTROEMIA G<br>' -10' HT. X 4'-6' SPD. (MIN.) - 2" DBH. (MIN.) 3 GAL PLANT 3' (<br>IULTI TRUNK                                                                                                                                                                                                                                                                                                                                                                                                                                                                                                                                                                                                                                                                                                                                                                                                                                                                                                                                                                                                                                                                                                                                                                                                                                                                                                                                                                                                                                                                                                                                                                                                                                                                                                                                                                                                                                                                                                                                                                         | GYMNANTHERA - CLEYARA (INC.) 18 SHELL GINGER                                                                                                                                                                                                                                  | T "VARIGATED' - VARIGATED<br>D.C. (MUST BE MIN. 3-4' HT. WHEN PLANTED)<br>D.C. (MUST BE MIN. 3-4' HT. WHEN PLANTED)                                                                                                                                                                                                                                                                                                                                                                                                                                                                                                                                                                                                                                                                                                                                                                                                                                                                                                                                                                                                                                                                                                                                                                                                                                                                                                                                                                                                                                                                                                                                                                                                                                                                                                                                                                                                                                                                                                                                                                                                                                                                                                                                                                         |
| SABAL MINOR - DWARF PALMETTO<br>30 GAL. GULF COAST MUH                                                                                                                                                                                                                                                                                                                                                                                                                                                                                                                                                                                                                                                                                                                                                                                                                                                                                                                                                                                                                                                                                                                                                                                                                                                                                                                                                                                                                                                                                                                                                                                                                                                                                                                                                                                                                                                                                                                                                                                                                                                        |                                                                                                                                                                                                                                                                               |                                                                                                                                                                                                                                                                                                                                                                                                                                                                                                                                                                                                                                                                                                                                                                                                                                                                                                                                                                                                                                                                                                                                                                                                                                                                                                                                                                                                                                                                                                                                                                                                                                                                                                                                                                                                                                                                                                                                                                                                                                                                                                                                                                                                                                                                                             |
| TEA VIRGINICA - SWEET SPIRE<br>HENRY'S GARNET' - 5 GAL<br>CAMELIA HIEMALIS<br>SOSA 'KNOCKOUT' - KNOCKOUT ROSE                                                                                                                                                                                                                                                                                                                                                                                                                                                                                                                                                                                                                                                                                                                                                                                                                                                                                                                                                                                                                                                                                                                                                                                                                                                                                                                                                                                                                                                                                                                                                                                                                                                                                                                                                                                                                                                                                                                                                                                                 | O.C.<br>IS "SHI SHI GASHIRA"<br>275<br>LIRIOPE<br>GIANT LIRIOPE<br>1 GAL. POTS, PLAN                                                                                                                                                                                          | SECUNDATUM<br>SECUNDATUM<br>SECUNDATUM<br>SECUNDATUM<br>SECUNDATUM<br>SECUNDATUM<br>SECUNDATUM<br>SECUNDATUM<br>SECUNDATUM<br>SECUNDATUM<br>SECUNDATUM<br>SECUNDATUM<br>SECUNDATUM<br>SECUNDATUM<br>SECUNDATUM<br>SECUNDATUM<br>SECUNDATUM<br>SECUNDATUM<br>SECUNDATUM<br>SECUNDATUM<br>SECUNDATUM<br>SECUNDATUM<br>SECUNDATUM<br>SECUNDATUM<br>SECUNDATUM<br>SECUNDATUM<br>SECUNDATUM<br>SECUNDATUM<br>SECUNDATUM<br>SECUNDATUM<br>SECUNDATUM<br>SECUNDATUM<br>SECUNDATUM<br>SECUNDATUM<br>SECUNDATUM<br>SECUNDATUM<br>SECUNDATUM<br>SECUNDATUM<br>SECUNDATUM<br>SECUNDATUM<br>SECUNDATUM<br>SECUNDATUM<br>SECUNDATUM<br>SECUNDATUM<br>SECUNDATUM<br>SECUNDATUM<br>SECUNDATUM<br>SECUNDATUM<br>SECUNDATUM<br>SECUNDATUM<br>SECUNDATUM<br>SECUNDATUM<br>SECUNDATUM<br>SECUNDATUM<br>SECUNDATUM<br>SECUNDATUM<br>SECUNDATUM<br>SECUNDATUM<br>SECUNDATUM<br>SECUNDATUM<br>SECUNDATUM<br>SECUNDATUM<br>SECUNDATUM<br>SECUNDATUM<br>SECUNDATUM<br>SECUNDATUM<br>SECUNDATUM<br>SECUNDATUM<br>SECUNDATUM<br>SECUNDATUM<br>SECUNDATUM<br>SECUNDATUM<br>SECUNDATUM<br>SECUNDATUM<br>SECUNDATUM<br>SECUNDATUM<br>SECUNDATUM<br>SECUNDATUM<br>SECUNDATUM<br>SECUNDATUM<br>SECUNDATUM<br>SECUNDATUM<br>SECUNDATUM<br>SECUNDATUM<br>SECUNDATUM<br>SECUNDATUM<br>SECUNDATUM<br>SECUNDATUM<br>SECUNDATUM<br>SECUNDATUM<br>SECUNDATUM<br>SECUNDATUM<br>SECUNDATUM<br>SECUNDATUM<br>SECUNDATUM<br>SECUNDATUM<br>SECUNDATUM<br>SECUNDATUM<br>SECUNDATUM<br>SECUNDATUM<br>SECUNDATUM<br>SECUNDATUM<br>SECUNDATUM<br>SECUNDATUM<br>SECUNDATUM<br>SECUNDATUM<br>SECUNDATUM<br>SECUNDATUM<br>SECUNDATUM<br>SECUNDATUM<br>SECUNDATUM<br>SECUNDATUM<br>SECUNDATUM<br>SECUNDATUM<br>SECUNDATUM<br>SECUNDATUM<br>SECUNDATUM<br>SECUNDATUM<br>SECUNDATUM<br>SECUNDATUM<br>SECUNDATUM<br>SECUNDATUM<br>SECUNDATUM<br>SECUNDATUM<br>SECUNDATUM<br>SECUNDATUM<br>SECUNDATUM<br>SECUNDATUM<br>SECUNDATUM<br>SECUNDATUM<br>SECUNDATUM<br>SECUNDATUM<br>SECUNDATUM<br>SECUNDATUM<br>SECUNDATUM<br>SECUNDATUM<br>SECUNDATUM<br>SECUNDATUM<br>SECUNDATUM<br>SECUNDATUM<br>SECUNDATUM<br>SECUNDATUM<br>SECUNDATUM<br>SECUNDATUM<br>SECUNDATUM<br>SECUNDATUM<br>SECUNDATUM<br>SECUNDATUM<br>SECUNDATUM<br>SECUNDATUM<br>SECUNDATUM<br>SECUNDATUM<br>SECUNDATUM<br>SECUNDATUM<br>SECUNDATUM<br>SECUNDATUM<br>SECUNDATUM<br>SECUN |