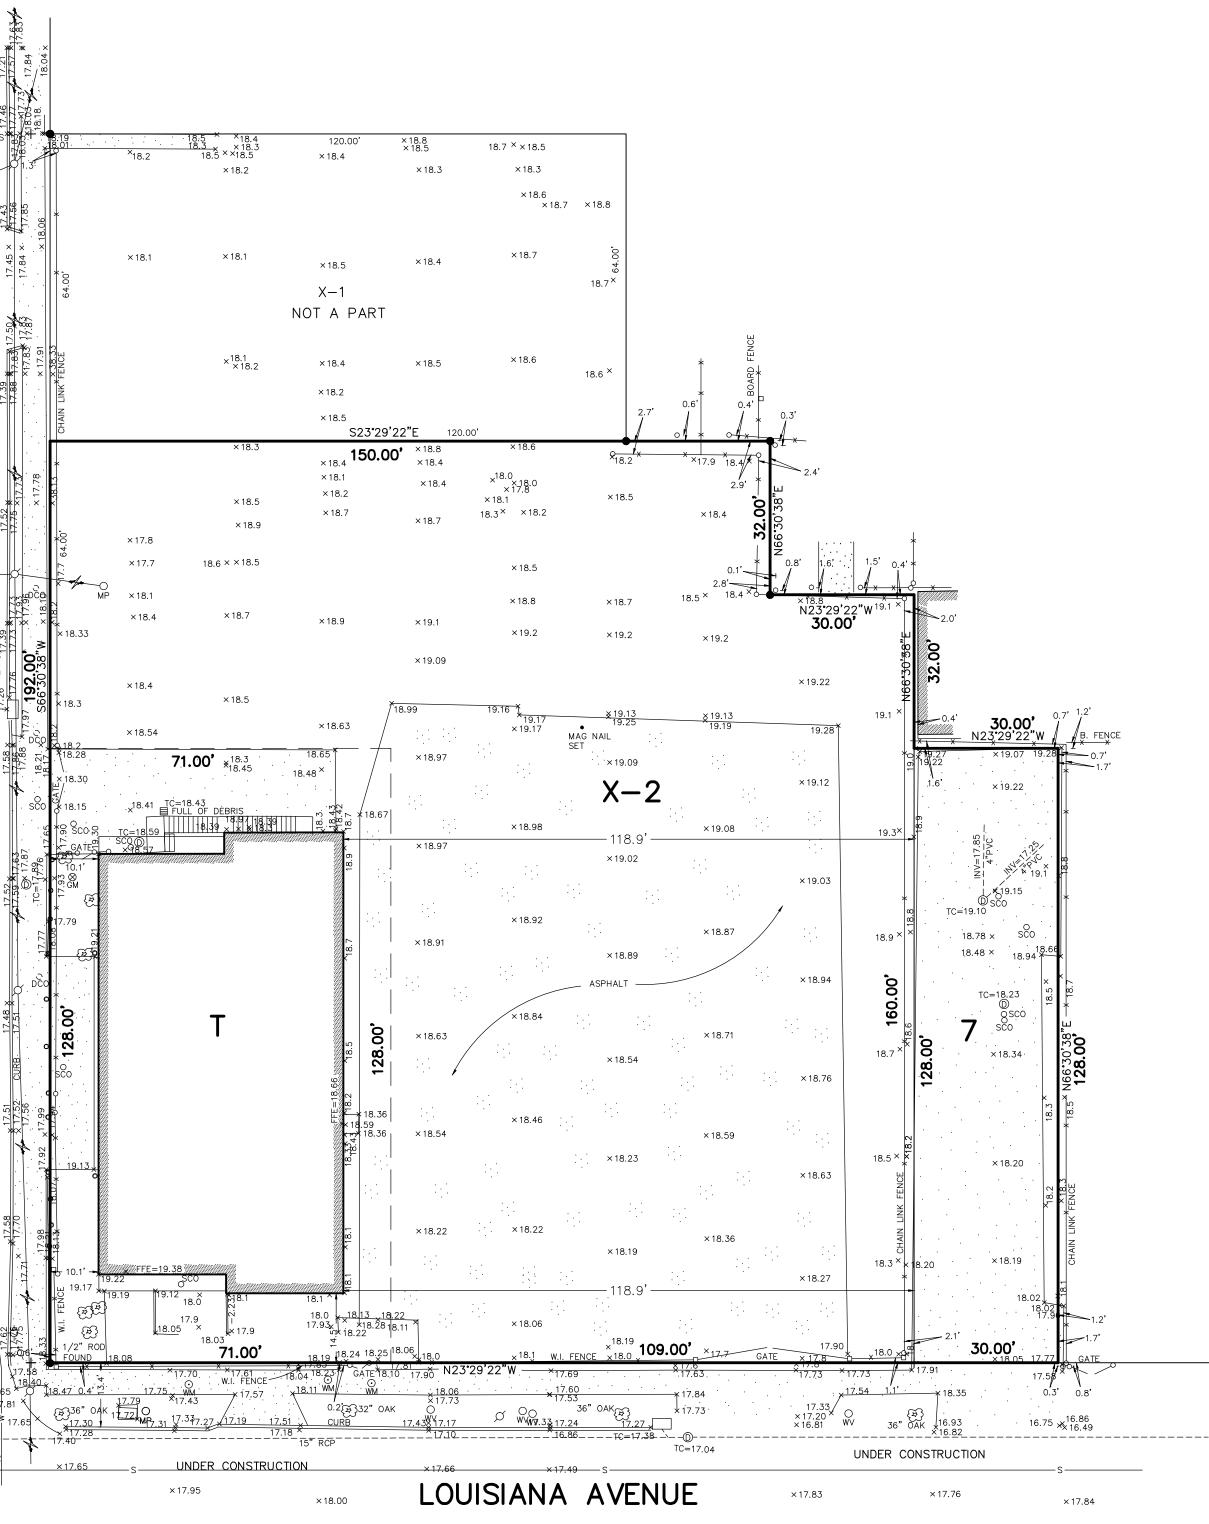

### SQUARE 595 SIXTH DISTRICT, NEW ORLEANS ORLEANS PARISH, LA

ALL ELEVATIONS ARE IN FEET CAIRO DATUM 20.43 CD = 0.00 NAVD88(2009.55)

THIS PROPERTY IS IN FEMA ZONE A1, BASE FLOOD ELEVATION = 1.5 NGVD COMMUNITY NO. 225203, PANEL NO. 0160 E FIRM DATE: MARCH 1, 1984

### THE SERVITUDES AND RESTRICTIONS SHOWN ON THIS SURVEY ARE LIMITED TO THOSE SET FORTH IN THE DESCRIPTION FURNISHED US AND THERE IS NO REPRESENTATION THAT ALL APPLICABLE SERVITUDES AND RESTRICTIONS ARE SHOWN HEREON. THE SURVEYOR HAS MADE NO TITLE SEARCH OR PUBLIC RECORD SEARCH IN COMPILING THE DATA FOR THIS SURVEY.

BEARINGS ARE BASED ON THE LOUISIANA COORDINATE SYSTEM OF 1983, SOUTH ZONE. BASED ON GPS OBSERVATIONS.

### ALTA/NSPS LAND TITLE SURVEY DATE: APRIL 6, 2016

TO: 2500 LOUISIANA AVENUE MEDICAL LLC THIS IS TO CERTIFY THAT THIS MAP OR PLAT AND THE SURVEY ON WHICH IT IS BASED WERE MADE IN ACCORDANCE WITH THE 2016 MINIMUM STANDARD DETAIL REQUIREMENTS FOR ALTA/NSPS LAND TITLE SURVEYS, JOINTLY ESTABLISHED AND ADOPTED ALTA AND NSPS, AND INCLUDES ITEMS 1, 2, 3, AND 4 OF TABLE A THEREOF. THE FIELD WORK WAS COMPLETED ON APRIL 6, 2016 THIS SURVEY WAS MADE IN ACCORDANCE WITH THE LOUISIANA STANDARDS OF PRACTICE FOR BOUNDARY SURVEYS FOR CLASS B SURVEY