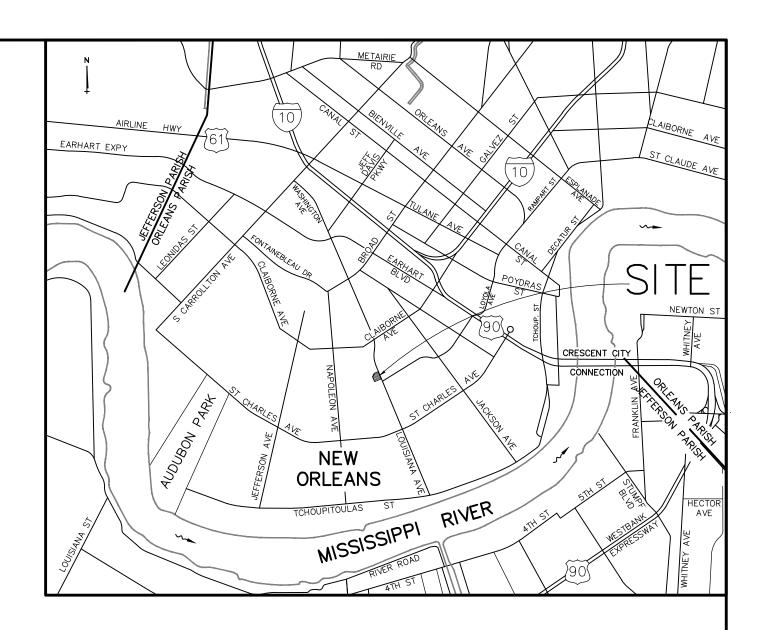

LE IN FEET                      |                                                                                                                             |    |  |
|                                    |                                                                                                                             |    |  |

### THE SERVITUDES AND RESTRICTIONS SHOWN ON THIS SURVEY ARE LIMITED TO THOSE SET FORTH IN THE DESCRIPTION FURNISHED US AND THERE IS NO REPRESENTATION THAT ALL APPLICABLE SERVITUDES AND RESTRICTIONS ARE SHOWN HEREON. THE SURVEYOR HAS MADE NO TITLE SEARCH OR PUBLIC RECORD SEARCH IN COMPILING THE DATA FOR THIS SURVEY.

BEARINGS ARE BASED ON THE LOUISIANA COORDINATE SYSTEM OF 1983, SOUTH ZONE. BASED ON GPS OBSERVATIONS.





### DELACHAISE STREET (SIDE)





(SIDE) STREET ROBERTSON SOUH

### ALTA/NSPS LAND TITLE SURVEY DATE: APRIL 6, 2016

TO: 2500 LOUISIANA AVENUE MEDICAL LLC THIS IS TO CERTIFY THAT THIS MAP OR PLAT AND THE SURVEY ON WHICH IT IS BASED WERE MADE IN ACCORDANCE WITH THE 2016 MINIMUM STANDARD DETAIL REQUIREMENTS FOR ALTA/NSPS LAND TITLE SURVEYS, JOINTLY ESTABLISHED AND ADOPTED ALTA AND NSPS, AND INCLUDES ITEMS 1, 2, 3, AND 4 OF TABLE A THEREOF. THE FIELD WORK WAS COMPLETED ON APRIL 6, 2016 THIS SURVEY WAS MADE IN ACCORDANCE WITH THE LOUISIANA STANDARDS OF PRACTICE FOR BOUNDARY SURVEYS FOR CLASS B SURVEY





T-5264-L ks sixth\plaisance\sq595-ltT,X,7.dwg



|