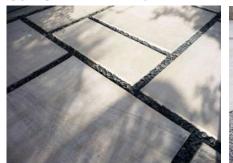

### NOTES

1. The mosaic will be placed on a concrete slab. It will be designed and placed later potentially through a New Orleans Arts Council process.

PRECEDENT **CONCRETE PAVING** 

Resources: www.cnn.com