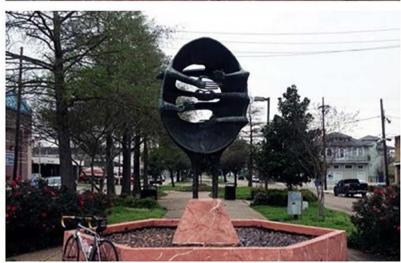

### NOTES

1. The mosaic will be placed on a concrete slab. It will be designed and placed later potentially through a New Orleans Arts Council process.

PRECEDENT **CONCRETE PAVING** 

Resources: www.cnn.com