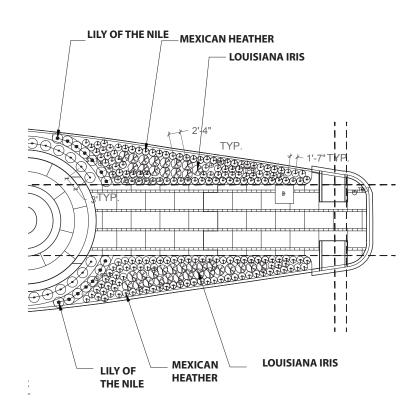

# **RAIN GARDEN PLANTING DETAIL**

## **RAIN GARDEN PLANTING**

Lily of the Nile-Agapanthus africanus Photo Resources: www.google.com

Snow Indian Hawthorn-Raphiolepis

Compact Nandina-Nandina domestica

# PERENNIAL

Salvia Evolution Violet-Salvia farinacea Evolution Violet

Louisiana Irises - Iris hexagona

Mexican Heather-Cuphea hyssopifolia