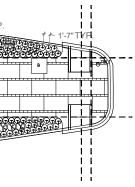

# **PLANTING SCHEDULE**

MARTIN LUTHER KING BOULEVARD

### PLANTING PLAN | "= | O'-O"

|                 | PLANTING SCHEDULE |                                    |                         |              |          |          |
|-----------------|-------------------|------------------------------------|-------------------------|--------------|----------|----------|
| TYPE            |                   | BOTANICAL NAME                     | COMMON NAME             | SIZE         | QUANTITY | SPACING  |
| TREES           | TD                | Taxodium distichum                 | Baldcypress             | 3"-3.5" cal. | 5        | 15' O.C  |
|                 | MG                | Magnolia grandiflora               | Southern Magnolia       | 3" cal.      | 4        | Single   |
| SHRUB           | RS                | Raphiolepis indica 'Snow'          | Indian Hawthorn         | 3 gal.       | 24       | 3' O.C   |
|                 | ND                | Nandina domestica 'Compacta'       | Compact Nandina         | 3 gal.       | 6        | 3' O.C   |
| PERENNIAL       | SF                | Salvia Farinancea Evolution Violet | Salvia Evolution Violet | 1 gal.       | 27       | 9" O.C   |
|                 | AA                | Agapanthus africanus               | Lily of the Nile        | 1 gal.       | 14       | 2'3" O.C |
|                 | IH                | Iris hexagona                      | Louisiana Iris          | 1 gal.       | 38       | 2'4" O.C |
| GROUND<br>COVER | СН                | Cuphea hyssopifolia                | Mexican Heather         | 1 gal.       | 174      | 1'6" O.C |
|                 | LM                | Liriope muscari                    | Lily Turf               | 1 gal.       | 2421     | 1' O.C   |
|                 | CD                | Cynodon dactylon                   | Bermuda Grass           |              | 1972 sf  |          |