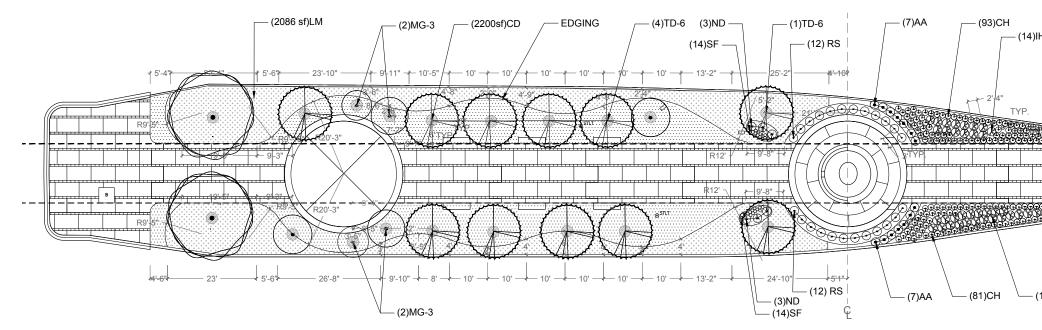

# **PLANTING SCHEDULE**

MARTIN LUTHER KING BOULEVARD

### PLANTING PLAN | "= | O'-O"

|                 | PLANTING SCHEDULE |                                    |                         |              |          |          |
|-----------------|-------------------|------------------------------------|-------------------------|--------------|----------|----------|
| TYPE            |                   | BOTANICAL NAME                     | COMMON NAME             | SIZE         | QUANTITY | SPACING  |
| TREES           | TD                | Taxodium distichum                 | Baldcypress             | 3"-3.5" cal. | 5        | 15' O.C  |
|                 | MG                | Magnolia grandiflora               | Southern Magnolia       | 3" cal.      | 4        | Single   |
| SHRUB           | RS                | Raphiolepis indica 'Snow'          | Indian Hawthorn         | 3 gal.       | 24       | 3' O.C   |
|                 | ND                | Nandina domestica 'Compacta'       | Compact Nandina         | 3 gal.       | 6        | 3' O.C   |
| PERENNIAL       | SF                | Salvia Farinancea Evolution Violet | Salvia Evolution Violet | 1 gal.       | 27       | 9" O.C   |
|                 | AA                | Agapanthus africanus               | Lily of the Nile        | 1 gal.       | 14       | 2'3" O.C |
|                 | IH                | Iris hexagona                      | Louisiana Iris          | 1 gal.       | 38       | 2'4" O.C |
| GROUND<br>COVER | СН                | Cuphea hyssopifolia                | Mexican Heather         | 1 gal.       | 174      | 1'6" O.C |
|                 | LM                | Liriope muscari                    | Lily Turf               | 1 gal.       | 2421     | 1' O.C   |
|                 | CD                | Cynodon dactylon                   | Bermuda Grass           |              | 1972 sf  |          |