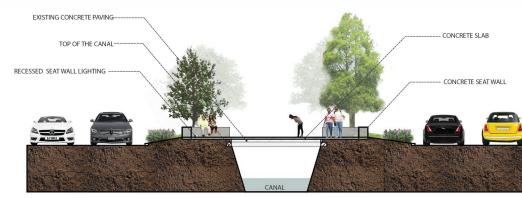

**PAVING ALTERNATIVE 2** 



## PAVING COLOR SAMPLE



Hayride Chromogen Integral Color Item Number: CIC 3010, 1lb





Wheat Fields Chromogen Integral Color Item Number: CIC 2010, 2lb



SIGNAGE





SECTION B-B

PHASE 2



### NOTES

1. The mosaic will be placed on a concrete slab. It will be designed and placed later potentially through a New Orleans Arts Council process.





PRECEDENT **CONCRETE PAVING** 









Resources: www.cnn.com



SIGNAGE 1







# **PLANTING DETAIL**



# **RAIN GARDEN PLANTING DETAIL**



## TREE







'Compacta'

indica 'Snow'

### Southern Magnolia- Magnolia grandiflora



Oak-Quercus virginiana

## **RAIN GARDEN PLANTING**





Lily of the Nile-Agapanthus africanus Photo Resources: www.google.com







Snow Indian Hawthorn-Raphiolepis



Compact Nandina-Nandina domestica

## GROUNDCOVER



Lily Turf- Liriope muscari



Bermuda Grass- Cynodon dactylon

# PERENNIAL



Salvia Evolution Violet-Salvia farinacea Evolution Violet



Louisiana Irises - I