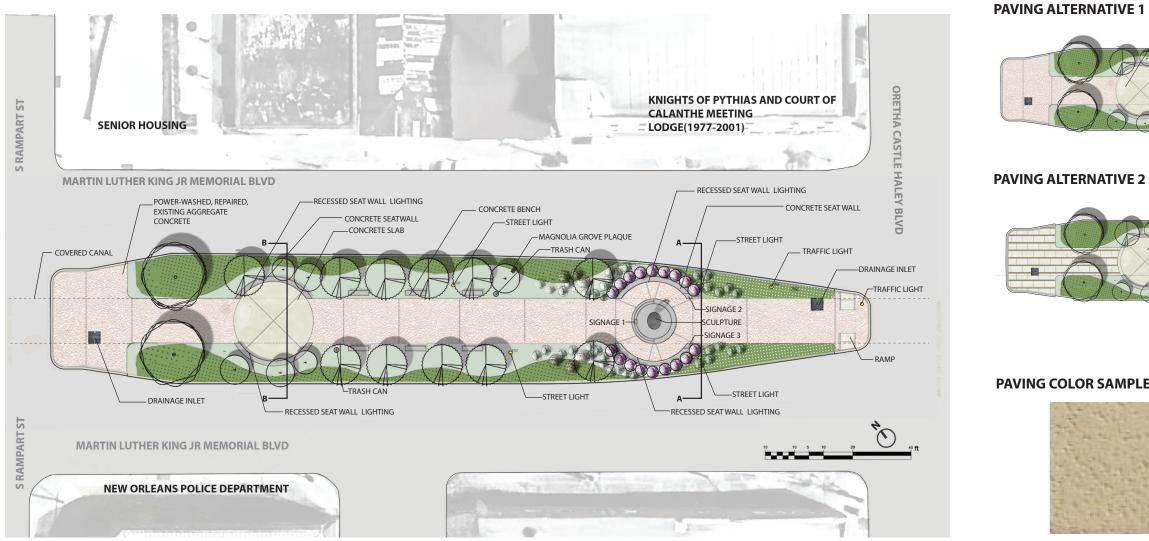

**PAVING ALTERNATIVE 2** 

## PAVING COLOR SAMPLE

Hayride Chromogen Integral Color Item Number: CIC 3010, 1lb

Wheat Fields Chromogen Integral Color Item Number: CIC 2010, 2lb

SIGNAGE

SECTION B-B

PHASE 2

### NOTES

1. The mosaic will be placed on a concrete slab. It will be designed and placed later potentially through a New Orleans Arts Council process.

PRECEDENT **CONCRETE PAVING** 

Resources: www.cnn.com