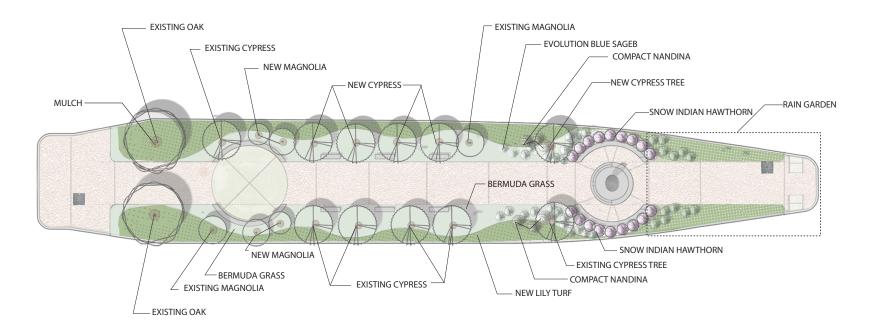

# **PLANTING DETAIL**

## TREE

'Compacta'

indica 'Snow'

### Southern Magnolia- Magnolia grandiflora

Oak-Quercus virginiana

## **RAIN GARDEN PLANTING**

Lily of the Nile-Agapanthus africanus Photo Resources: www.google.com

Snow Indian Hawthorn-Raphiolepis

Compact Nandina-Nandina domestica

## GROUNDCOVER

Lily Turf- Liriope muscari

Bermuda Grass- Cynodon dactylon

# PERENNIAL

Salvia Evolution Violet-Salvia farinacea Evolution Violet

Louisiana Irises - Iris hexagona

Mexican Heather-Cuphea hyssopifolia

# **PLANTING SCHEDULE**

MARTIN LUTHER KING BOULEVARD