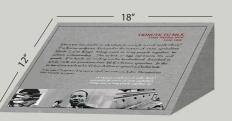

**PAVING ALTERNATIVE 2** 



## PAVING COLOR SAMPLE



Hayride Chromogen Integral Color Item Number: CIC 3010, 1lb





Wheat Fields Chromogen Integral Color Item Number: CIC 2010, 2lb



SIGNAGE





SECTION B-B

PHASE 2



### NOTES

1. The mosaic will be placed on a concrete slab. It will be designed and placed later potentially through a New Orleans Arts Council process.





PRECEDENT **CONCRETE PAVING** 









Resources: www.cnn.com



SIGNAGE 1







# **PLANTING DETAIL**



# **RAIN GARDEN PLANTING DETAIL**



## TREE







'Compacta'

indica 'Snow'

### Southern Magnolia- Magnolia grandiflora



Oak-Quercus virginiana

## **RAIN GARDEN PLANTING**





Lily of the Nile-Agapanthus africanus Photo Resources: www.google.com







Snow Indian Hawthorn-Raphiolepis



Compact Nandina-Nandina domestica

## GROUNDCOVER



Lily Turf- Liriope muscari



Bermuda Grass- Cynodon dactylon

# PERENNIAL



Salvia Evolution Violet-Salvia farinacea Evolution Violet



Louisiana Irises - Iris hexagona



Mexican Heather-Cuphea hyssopifolia



# **PLANTING SCHEDULE**



MARTIN LUTHER KING BOULEVARD

### PLANTING PLAN | "= | O'-O"

|                 | PLANTING SCHEDULE |                                    |                         |