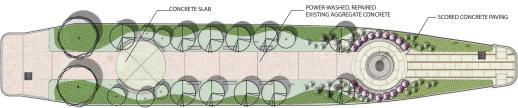

**PAVING ALTERNATIVE 2** 

## PAVING COLOR SAMPLE

Hayride Chromogen Integral Color Item Number: CIC 3010, 1lb

Wheat Fields Chromogen Integral Color Item Number: CIC 2010, 2lb

SIGNAGE

SECTION B-B

PHASE 2

### NOTES

1. The mosaic will be placed on a concrete slab. It will be designed and placed later potentially through a New Orleans Arts Council process.

PRECEDENT **CONCRETE PAVING** 

Resources: www.cnn.com