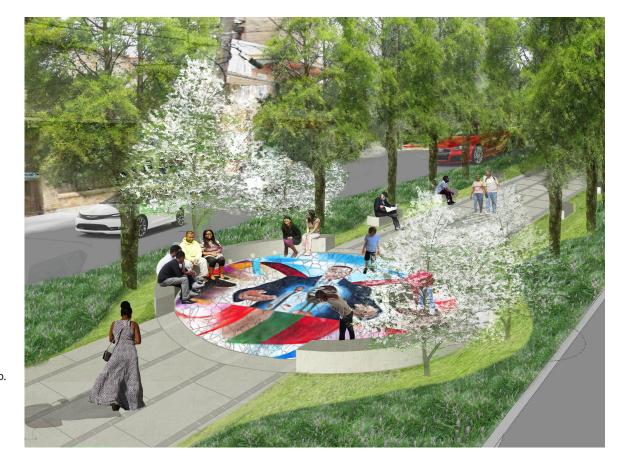

### NOTES

1. The mosaic will be placed on a concrete slab. It will be designed and placed later potentially through a New Orleans Arts Council process.

PRECEDENT **CONCRETE PAVING** 

Resources: www.cnn.com