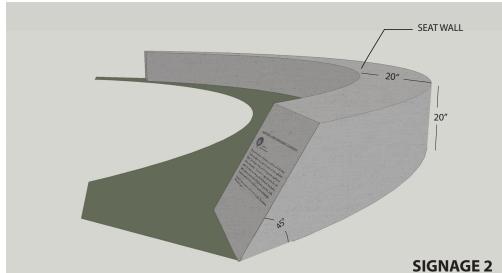

**PAVING ALTERNATIVE 2** 



## PAVING COLOR SAMPLE



Hayride Chromogen Integral Color Item Number: CIC 3010, 1lb





Wheat Fields Chromogen Integral Color Item Number: CIC 2010, 2lb



SIGNAGE





SECTION B-B

PHASE 2



### NOTES

1. The mosaic will be placed on a concrete slab. It will be designed and placed later potentially through a New Orleans Arts Council process.





PRECEDENT **CONCRETE PAVING** 









Resources: www.cnn.com



SIGNAGE 1







# **PLANTING DETAIL**



# **RAIN GARDEN PLANTING DETAIL**



## TREE







'Compacta'

indica 'Snow'

### Southern Magnolia- Magnolia grandiflora



Oak-Quercus virginiana

## **RAIN GARDEN PLANTING**





Lily of the Nile-Agapanthus africanus Photo Resources: www.google.com







Snow Indian Hawthorn-Raphiolepis



Compact Nandina-Nandina domestica

## GROUNDCOVER



Lily Turf- Liriope muscari



Bermuda Grass- Cynodon dactylon

# PERENNIAL



Salvia Evolution Violet-Salvia farinacea Evolution Violet



Louisiana Irises - Iris hexagona



Mexican Heather-Cuphea hyssopifolia



# **PLANTING SCHEDULE**



MARTIN LUTHER KING BOULEVARD

### PLANTING PLAN | "= | O'-O"

|                 | PLANTING SCHEDUL