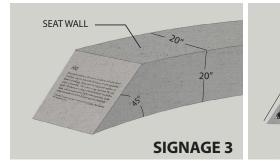

**PAVING ALTERNATIVE 2** 



## PAVING COLOR SAMPLE



Hayride Chromogen Integral Color Item Number: CIC 3010, 1lb





Wheat Fields Chromogen Integral Color Item Number: CIC 2010, 2lb



SIGNAGE





SECTION B-B

PHASE 2



### NOTES

1. The mosaic will be placed on a concrete slab. It will be designed and placed later potentially through a New Orleans Arts Council process.





PRECEDENT **CONCRETE PAVING** 









Resources: www.cnn.com



SIGNAGE 1







# **PLANTING DETAIL**



# **RAIN GARDEN PLANTING DETAIL**



## TREE







'Compacta'

indica 'Snow'

### Southern Magnolia- Magnolia grandiflora



Oak-Quercus virginiana

## **RAIN GARDEN PLANTING**





Lily of the Nile-Agapanthus africanus Photo Resources: www.google.com







Snow Indian Hawthorn-Raphiolepis



Compact Nandina-Nandina domestica

## GROUNDCOVER



Lily Turf- Liriope muscari



Bermuda Grass- Cynodon dactylon

# PERENNIAL



Salvia Evolution Violet-Salvia farinacea Evolution Violet



Louisiana Irises - Iris hexagona



Mexican Heather-Cuphea hyssopifolia



# **PLANTING SCHEDULE**



MARTIN LUTHER KING BOULEVARD

### PLANTING PLAN | "= | O'-O"

|                 | PLANTING SCHEDULE