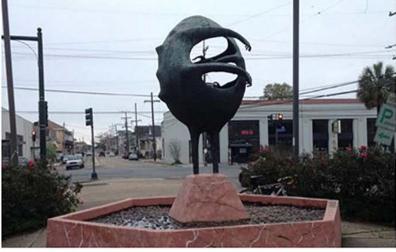

### NOTES

1. The mosaic will be placed on a concrete slab. It will be designed and placed later potentially through a New Orleans Arts Council process.

PRECEDENT **CONCRETE PAVING** 

Resources: www.cnn.com