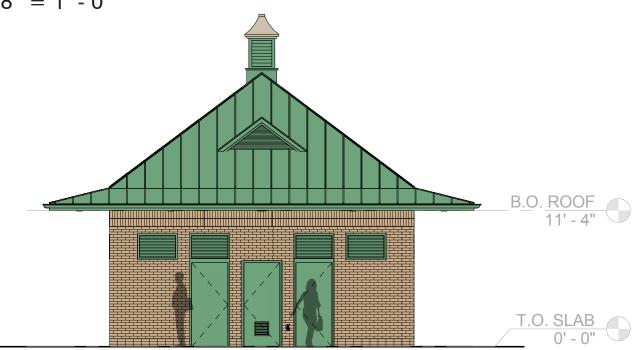

# INFRASTRUCTURE IMPROVEMENTS TO AUDUBON RIVERVIEW

**NEW ORLEANS, LA** 

MA Project No. 16051

April 5, 2017



### SITE PLAN

SCALE: 1" = 20' - 0"

#### PROJECT DESCRIPTION:

NEW PUBLIC RESTROOM FACILITIES, ADA PARKING, AND PAVING TO ADJACENT FACILITIES



### **FLOOR PLAN**

SCALE: 1/8" = 1' - 0"



## **BUILDING ELEVATIONS**

SCALE: 1/8" = 1' - 0"



#### **NORTH ELEVATION**



#### **SOUTH ELEVATION**

# MANNING ARCHITECTS ARCHITECTURE | INTERIORS | PLANNING



#### **WEST ELEVATION**



**EAST ELEVATION** 

## **BUILDING PERSPECTIVE**

SCALE: NTS



# **BUILDING PERSPECTIVE**

SCALE: NTS



## **CONTEXT BUILDINGS**

SCALE: NTS