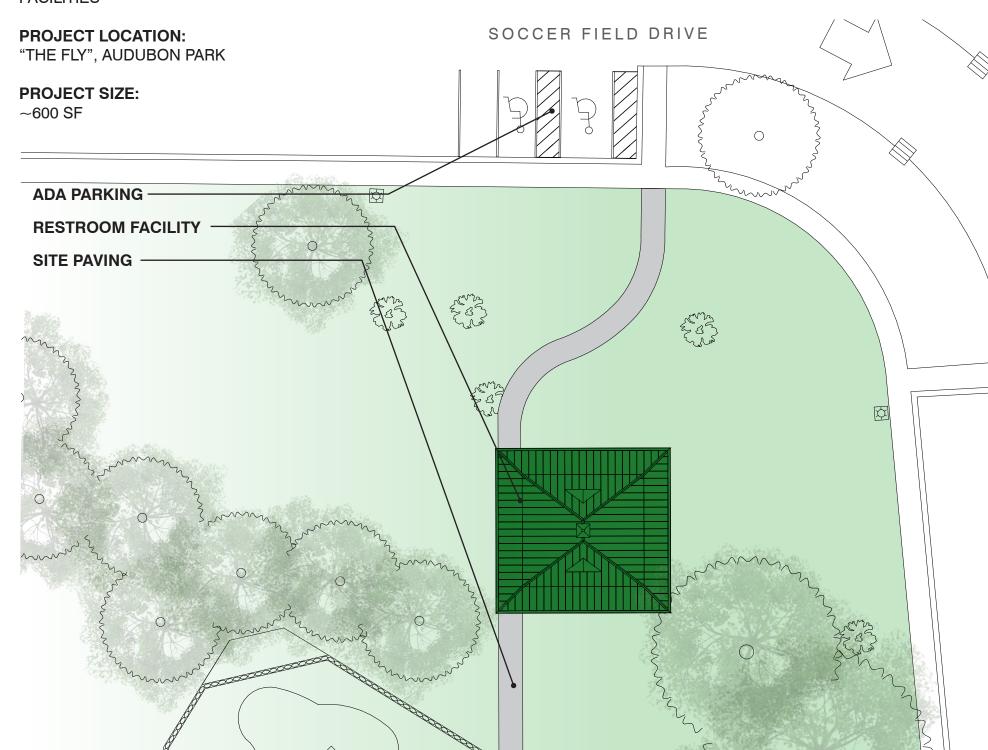

### SITE PLAN

SCALE: 1" = 20' - 0"

#### PROJECT DESCRIPTION:

NEW PUBLIC RESTROOM FACILITIES, ADA PARKING, AND PAVING TO ADJACENT FACILITIES