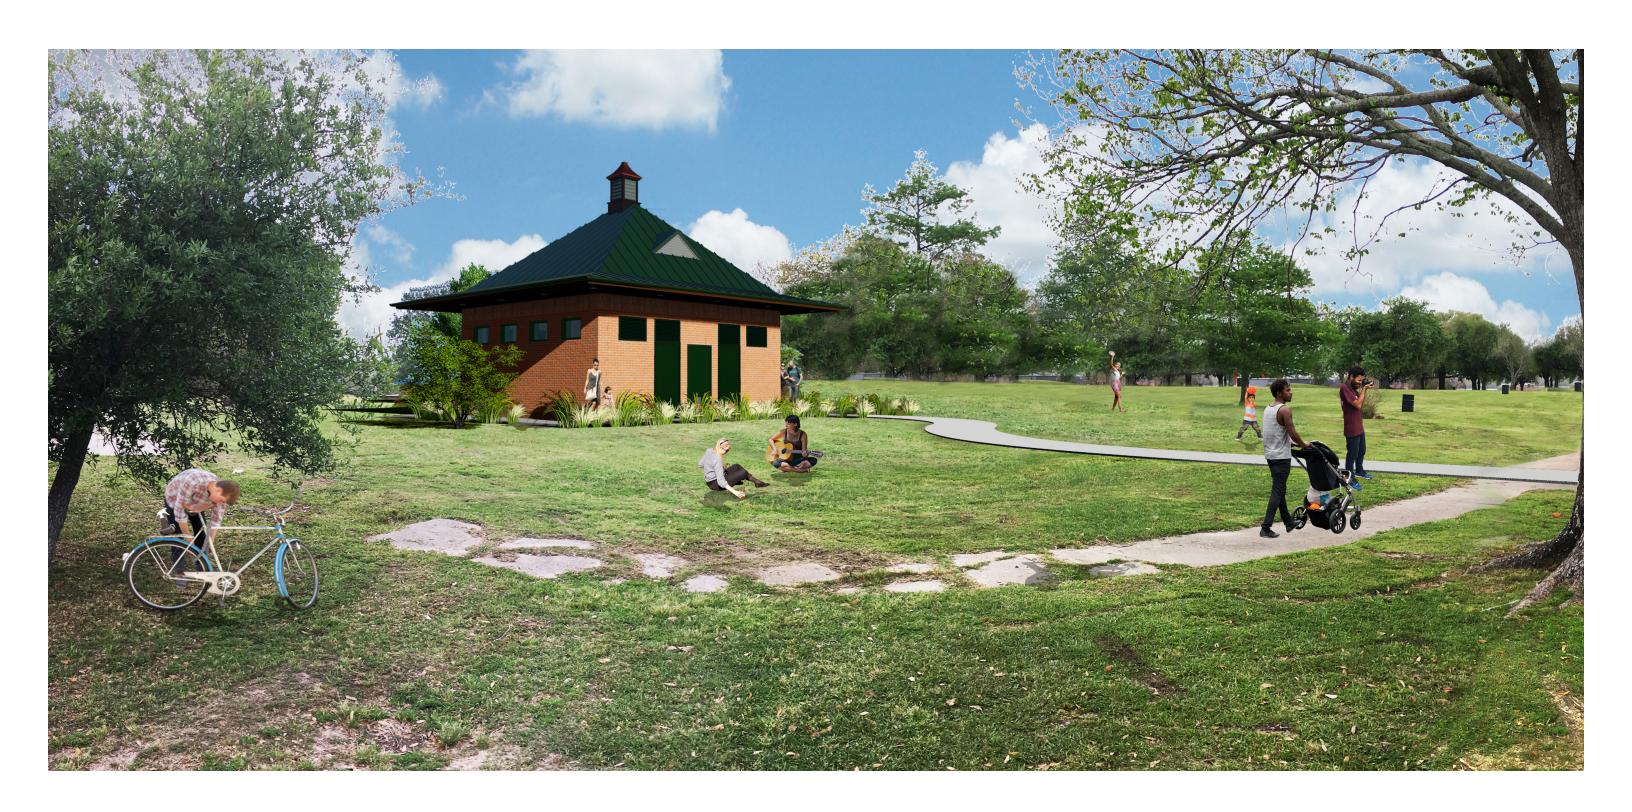

# INFRASTRUCTURE IMPROVEMENTS TO AUDUBON RIVERVIEW

**NEW ORLEANS, LA** 

MA Project No. 16051

April 5, 2017



### SITE PLAN

SCALE: 1" = 20' - 0"

#### PROJECT DESCRIPTION:

NEW PUBLIC RESTROOM FACILITIES, ADA PARKING, AND PAVING TO ADJACENT FACILITIES



### **FLOOR PLAN**

SCALE: 1/8" = 1' - 0"



## **BUILDING ELEVATIONS**

SCALE: 1/8" = 1' - 0"



#### **NORTH ELEVATION**



#### **SOUTH ELEVATION**

# MANNING ARCHITECTS ARCHITECTURE | INTERIORS | PLANNING



#### **WEST ELEVATION**



**EAST ELEVATION** 

## **BUILDING PERSPECTIVE**

SCALE: NTS



# **BUILDING PERSPECTIVE**

SCALE: NTS



## **CONTEXT BUILDINGS**

SCALE: NTS