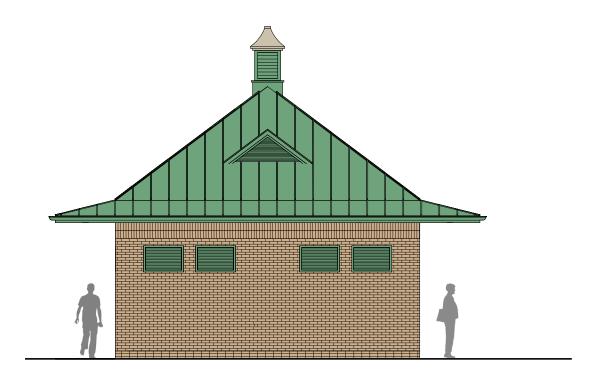

# INFRASTRUCTURE IMPROVEMENTS TO AUDUBON RIVERVIEW

**NEW ORLEANS, LA** 

MA Project No. 16051

April 5, 2017



### SITE PLAN

SCALE: 1" = 20' - 0"

#### PROJECT DESCRIPTION:

NEW PUBLIC RESTROOM FACILITIES, ADA PARKING, AND PAVING TO ADJACENT FACILITIES



### **FLOOR PLAN**

SCALE: 1/8" = 1' - 0"



## **BUILDING ELEVATIONS**

SCALE: 1/8" = 1' - 0"



#### **NORTH ELEVATION**



#### **SOUTH ELEVATION**

# MANNING ARCHITECTS ARCHITECTURE | INTERIORS | PLANNING



#### **WEST ELEVATION**



**EAST ELEVATION** 

## **BUILDING PERSPECTIVE**

SCALE: NTS



# **BUILDING PERSPECTIVE**

SCALE: NTS



## **CONTEXT BUILDINGS**

SCALE: NTS