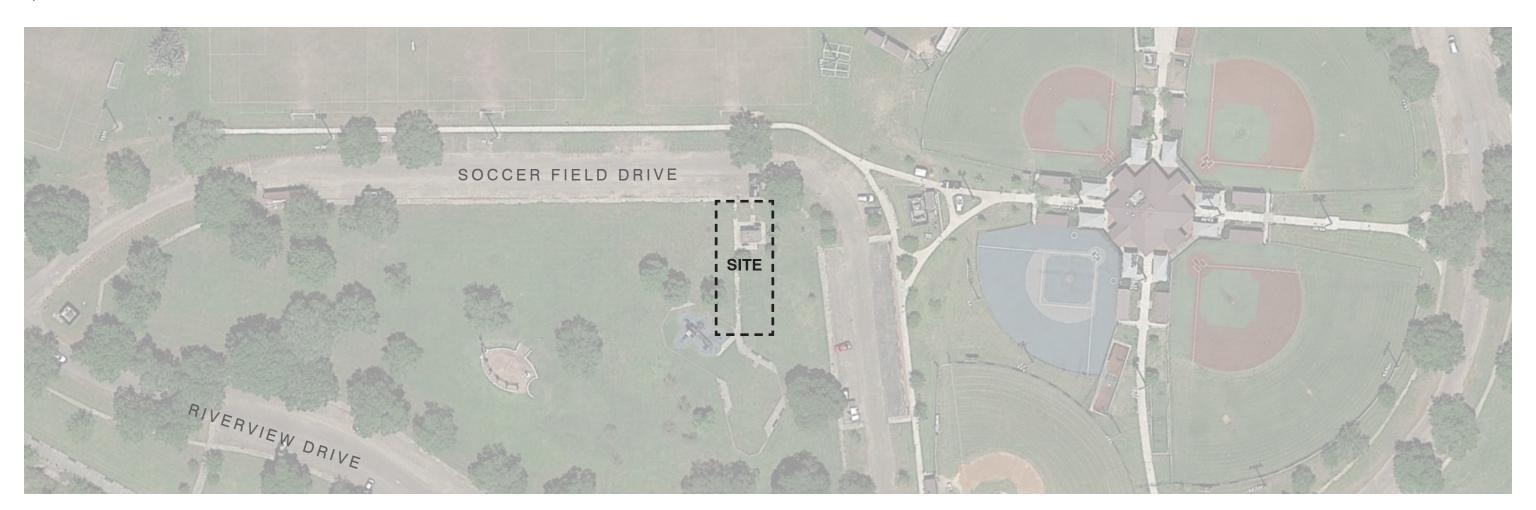

# INFRASTRUCTURE IMPROVEMENTS TO AUDUBON RIVERVIEW

**NEW ORLEANS, LA** 

MA Project No. 16051

April 5, 2017



### SITE PLAN

SCALE: 1" = 20' - 0"

#### PROJECT DESCRIPTION:

NEW PUBLIC RESTROOM FACILITIES, ADA PARKING, AND PAVING TO ADJACENT FACILITIES



### **FLOOR PLAN**

SCALE: 1/8" = 1' - 0"



## **BUILDING ELEVATIONS**

SCALE: 1/8" = 1' - 0"



#### **NORTH ELEVATION**



#### **SOUTH ELEVATION**

# MANNING ARCHITECTS ARCHITECTURE | INTERIORS | PLANNING



#### **WEST ELEVATION**



**EAST ELEVATION** 

## **BUILDING PERSPECTIVE**

SCALE: NTS



# **BUILDING PERSPECTIVE**

SCALE: NTS



## **CONTEXT BUILDINGS**

SCALE: NTS