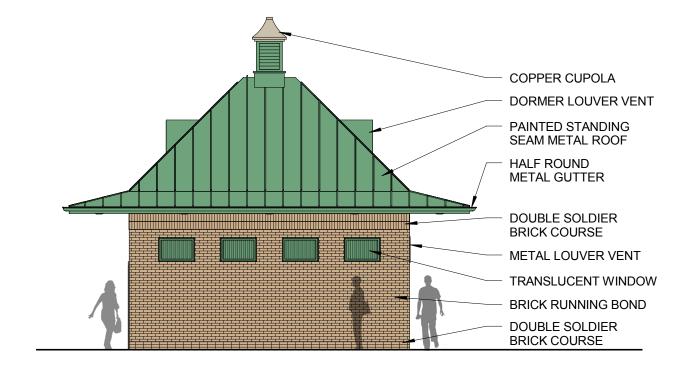

## **BUILDING ELEVATIONS**

SCALE: 1/8" = 1' - 0"

#### **WEST ELEVATION**

**EAST ELEVATION** 