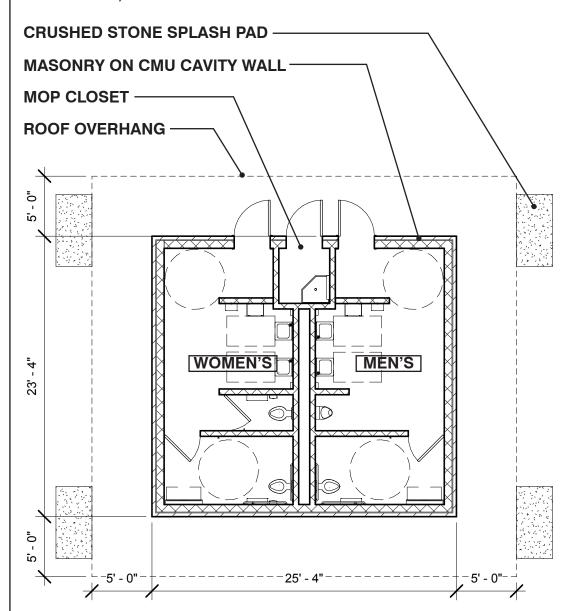

# INFRASTRUCTURE IMPROVEMENTS TO AUDUBON RIVERVIEW

**NEW ORLEANS, LA** 

MA Project No. 16051

April 5, 2017



### SITE PLAN

SCALE: 1" = 20' - 0"

#### PROJECT DESCRIPTION:

NEW PUBLIC RESTROOM FACILITIES, ADA PARKING, AND PAVING TO ADJACENT FACILITIES



### **FLOOR PLAN**

SCALE: 1/8" = 1' - 0"



## **BUILDING ELEVATIONS**

SCALE: 1/8" = 1' - 0"



#### **NORTH ELEVATION**



#### **SOUTH ELEVATION**

# MANNING ARCHITECTS ARCHITECTURE | INTERIORS | PLANNING



#### **WEST ELEVATION**



**EAST ELEVATION** 

## **BUILDING PERSPECTIVE**

SCALE: NTS



# **BUILDING PERSPECTIVE**

SCALE: NTS



## **CONTEXT BUILDINGS**

SCALE: NTS