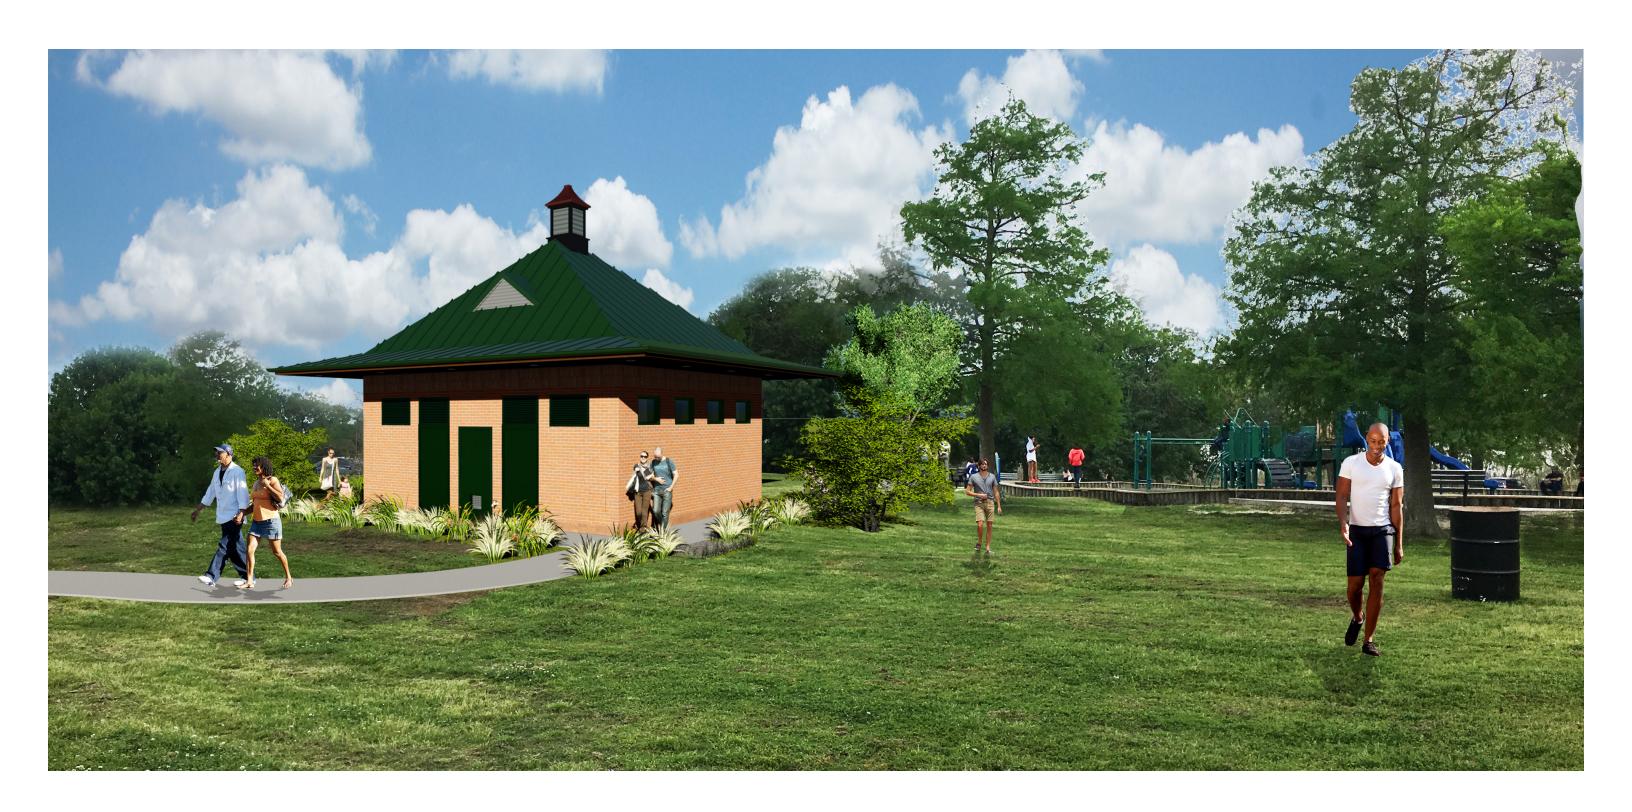

# INFRASTRUCTURE IMPROVEMENTS TO AUDUBON RIVERVIEW

**NEW ORLEANS, LA** 

MA Project No. 16051

April 5, 2017



### SITE PLAN

SCALE: 1" = 20' - 0"

#### PROJECT DESCRIPTION:

NEW PUBLIC RESTROOM FACILITIES, ADA PARKING, AND PAVING TO ADJACENT FACILITIES



### **FLOOR PLAN**

SCALE: 1/8" = 1' - 0"



## **BUILDING ELEVATIONS**

SCALE: 1/8" = 1' - 0"



#### **NORTH ELEVATION**



#### **SOUTH ELEVATION**

# MANNING ARCHITECTS ARCHITECTURE | INTERIORS | PLANNING



#### **WEST ELEVATION**



**EAST ELEVATION** 

## **BUILDING PERSPECTIVE**

SCALE: NTS



# **BUILDING PERSPECTIVE**

SCALE: NTS



## **CONTEXT BUILDINGS**

SCALE: NTS