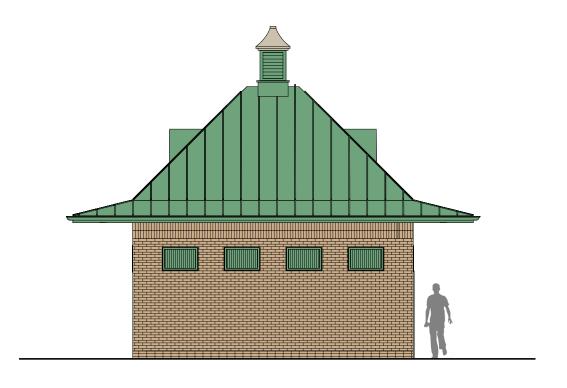

# INFRASTRUCTURE IMPROVEMENTS TO AUDUBON RIVERVIEW

**NEW ORLEANS, LA** 

MA Project No. 16051

April 5, 2017



### SITE PLAN

SCALE: 1" = 20' - 0"

#### PROJECT DESCRIPTION:

NEW PUBLIC RESTROOM FACILITIES, ADA PARKING, AND PAVING TO ADJACENT FACILITIES



### **FLOOR PLAN**

SCALE: 1/8" = 1' - 0"



## **BUILDING ELEVATIONS**

SCALE: 1/8" = 1' - 0"



#### **NORTH ELEVATION**



#### **SOUTH ELEVATION**

# MANNING ARCHITECTS ARCHITECTURE | INTERIORS | PLANNING



#### **WEST ELEVATION**



**EAST ELEVATION** 

## **BUILDING PERSPECTIVE**

SCALE: NTS



# **BUILDING PERSPECTIVE**

SCALE: NTS



## **CONTEXT BUILDINGS**

SCALE: NTS