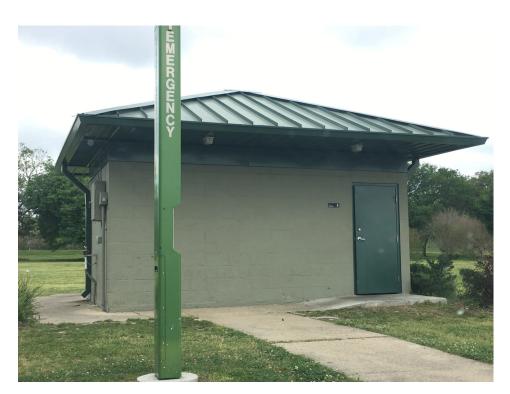

# INFRASTRUCTURE IMPROVEMENTS TO AUDUBON RIVERVIEW

**NEW ORLEANS, LA** 

MA Project No. 16051

April 5, 2017



### SITE PLAN

SCALE: 1" = 20' - 0"

#### PROJECT DESCRIPTION:

NEW PUBLIC RESTROOM FACILITIES, ADA PARKING, AND PAVING TO ADJACENT FACILITIES



### **FLOOR PLAN**

SCALE: 1/8" = 1' - 0"



## **BUILDING ELEVATIONS**

SCALE: 1/8" = 1' - 0"



#### **NORTH ELEVATION**



#### **SOUTH ELEVATION**

# MANNING ARCHITECTS ARCHITECTURE | INTERIORS | PLANNING



#### **WEST ELEVATION**



**EAST ELEVATION** 

## **BUILDING PERSPECTIVE**

SCALE: NTS



# **BUILDING PERSPECTIVE**

SCALE: NTS



## **CONTEXT BUILDINGS**

SCALE: NTS