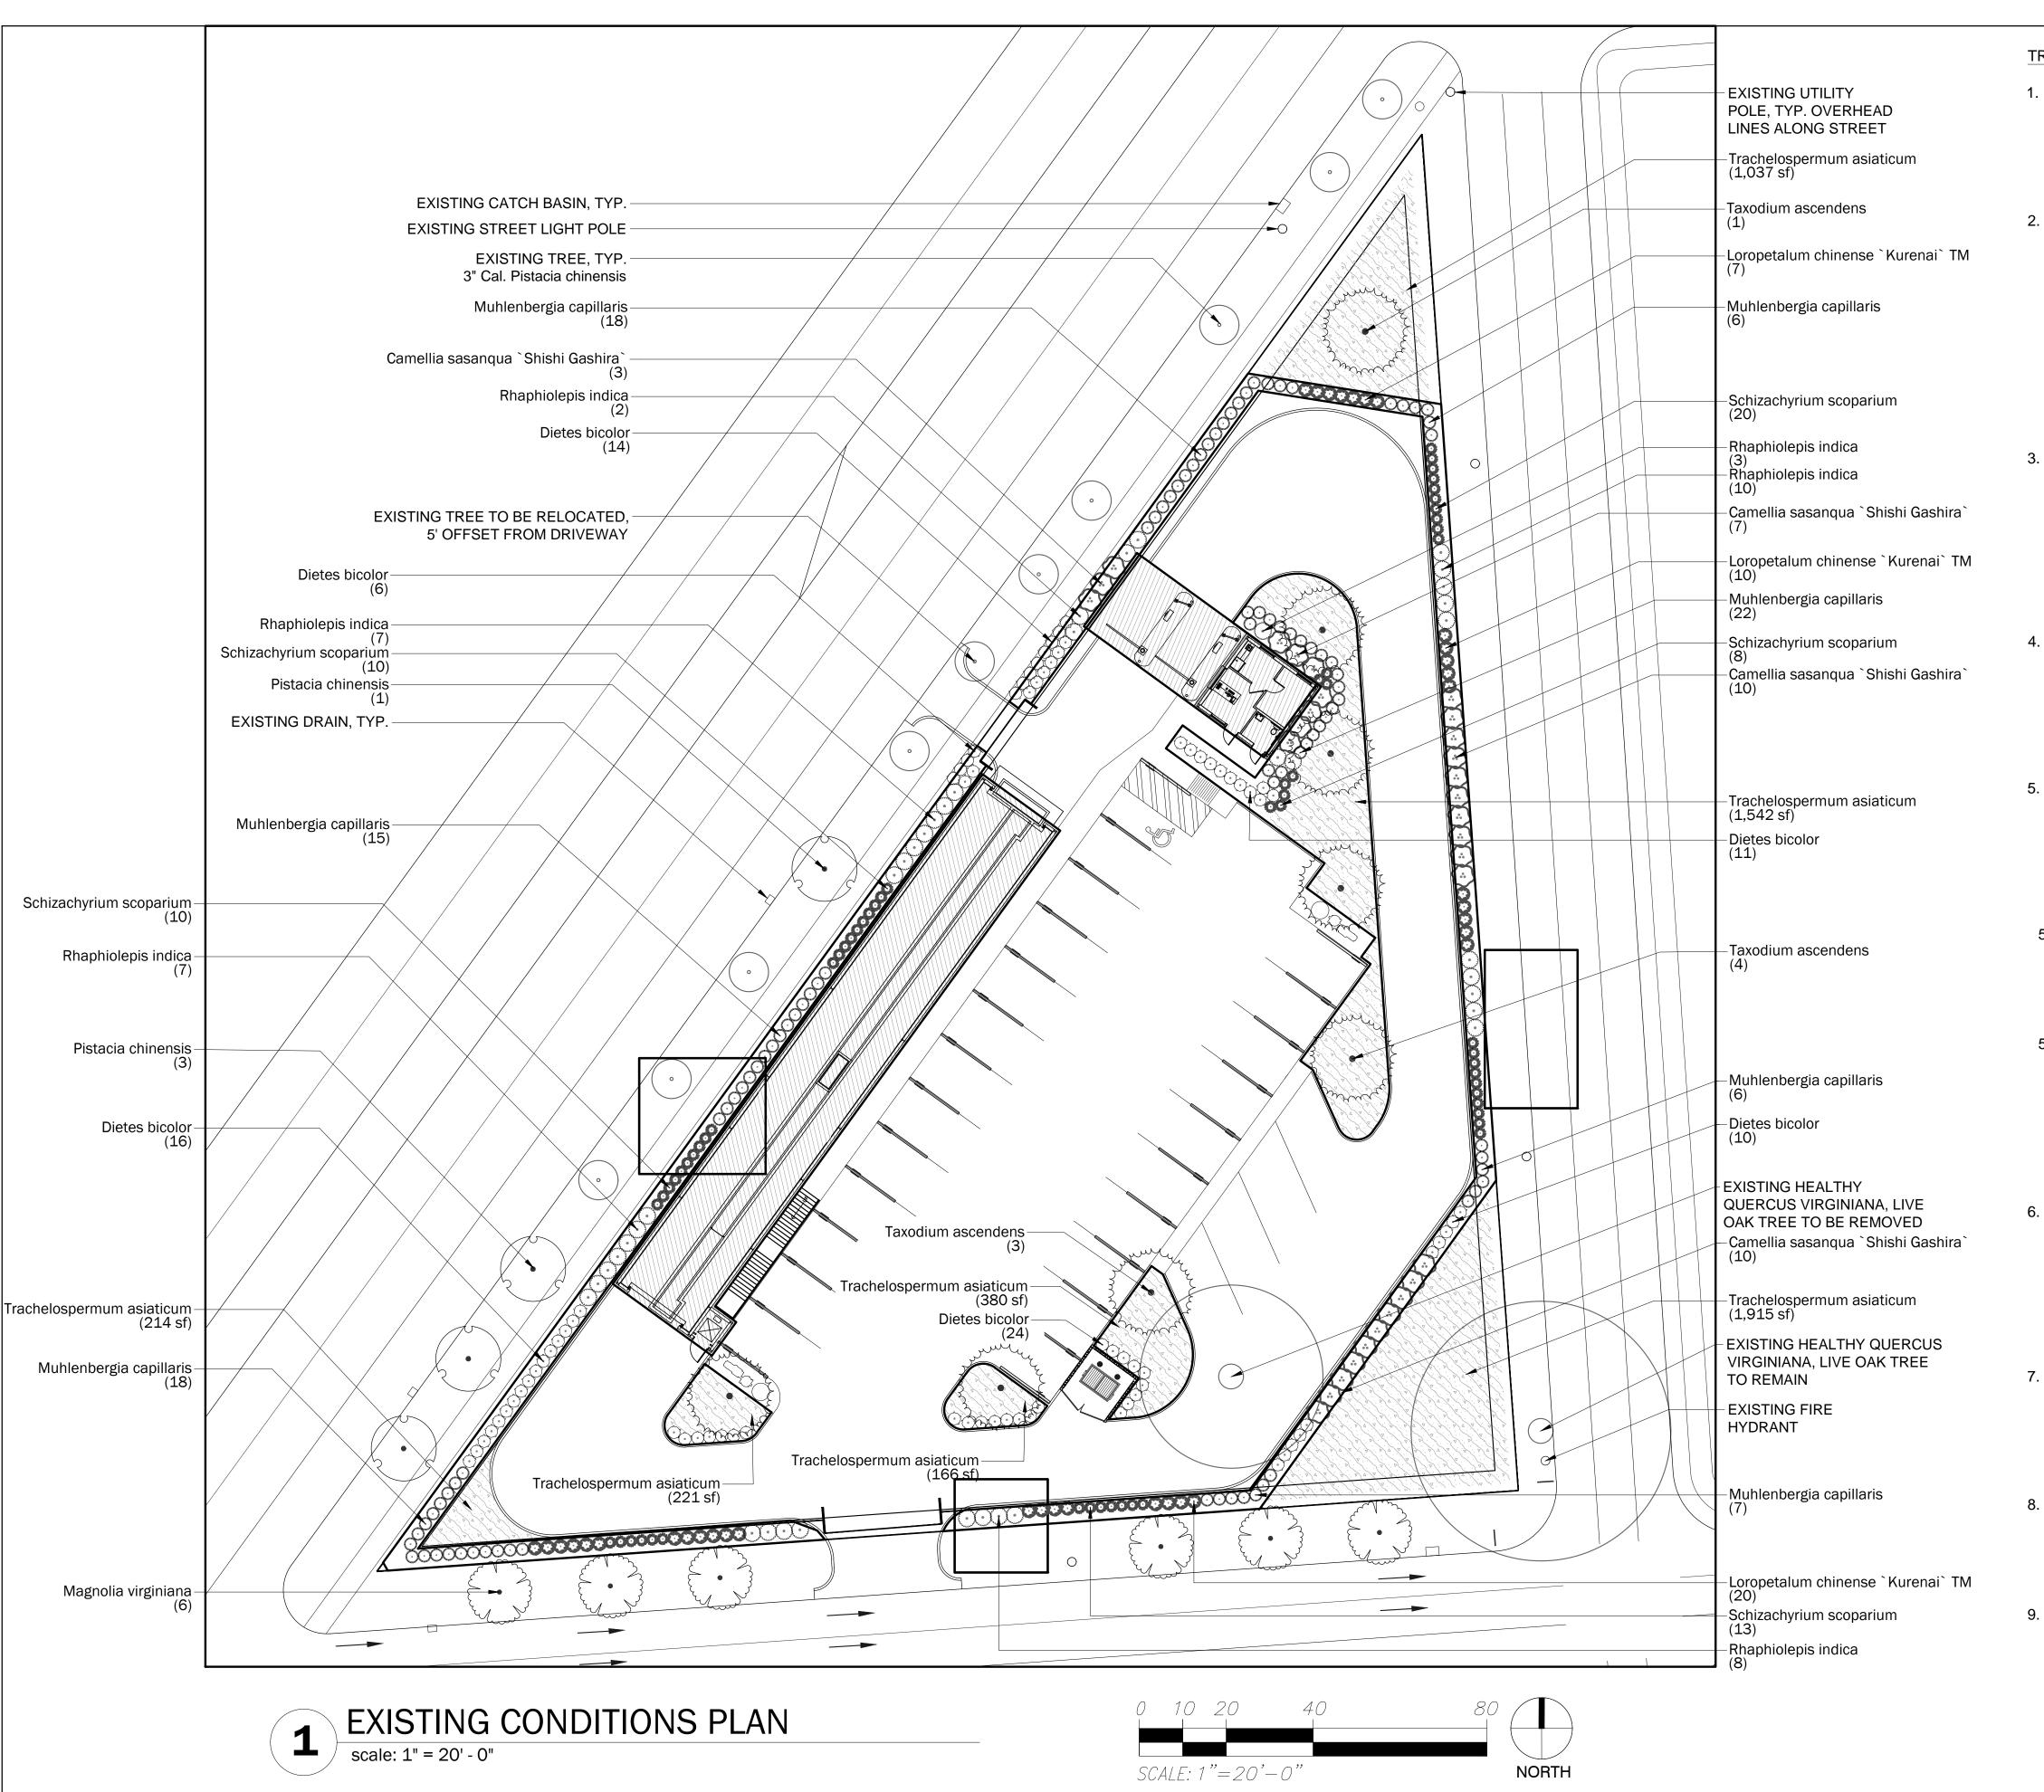

CALL BEFORE YOU DIG: Always dial 811 or 800 272-3020 first. The call and the service are FREE. ANA BRÓWN& Associates

al

S CAR WASH, LI sentilly Blvd.

OTES:

900

REVISIONS

PROJECT NUMBER:
DBA 2011

DATE:

2 MARCH 2020

**DOCUMENTS** 

ISSUE: 50% CONSTRUCTION

SHEET TITLE:
PLANTING PLAN

SHEET NO. **LP-101** 

| PLANT SCHEDULE                                                                                                                                                                                                                                                                                                                                                                                                                                                                                                                                                                                                                                                                                                                                                                                                                                                                                                                                                                                                                                                                                                                                                                                                                                                                                                                                                                                                                                                                                                                                                                                                                                                                                                                                                                                                                                                                                                                                                                                                                                                                                                                 |                                    |                                   |         |          |        |         |  |
|--------------------------------------------------------------------------------------------------------------------------------------------------------------------------------------------------------------------------------------------------------------------------------------------------------------------------------------------------------------------------------------------------------------------------------------------------------------------------------------------------------------------------------------------------------------------------------------------------------------------------------------------------------------------------------------------------------------------------------------------------------------------------------------------------------------------------------------------------------------------------------------------------------------------------------------------------------------------------------------------------------------------------------------------------------------------------------------------------------------------------------------------------------------------------------------------------------------------------------------------------------------------------------------------------------------------------------------------------------------------------------------------------------------------------------------------------------------------------------------------------------------------------------------------------------------------------------------------------------------------------------------------------------------------------------------------------------------------------------------------------------------------------------------------------------------------------------------------------------------------------------------------------------------------------------------------------------------------------------------------------------------------------------------------------------------------------------------------------------------------------------|------------------------------------|-----------------------------------|---------|----------|--------|---------|--|
| TREES                                                                                                                                                                                                                                                                                                                                                                                                                                                                                                                                                                                                                                                                                                                                                                                                                                                                                                                                                                                                                                                                                                                                                                                                                                                                                                                                                                                                                                                                                                                                                                                                                                                                                                                                                                                                                                                                                                                                                                                                                                                                                                                          | BOTANICAL NAME                     | COMMON NAME                       | CAL     | QTY      | DETAIL | REMARKS |  |
|                                                                                                                                                                                                                                                                                                                                                                                                                                                                                                                                                                                                                                                                                                                                                                                                                                                                                                                                                                                                                                                                                                                                                                                                                                                                                                                                                                                                                                                                                                                                                                                                                                                                                                                                                                                                                                                                                                                                                                                                                                                                                                                                | Magnolia virginiana                | Sweet Bay, Single Stem            | 3" Cal. | 6        |        |         |  |
|                                                                                                                                                                                                                                                                                                                                                                                                                                                                                                                                                                                                                                                                                                                                                                                                                                                                                                                                                                                                                                                                                                                                                                                                                                                                                                                                                                                                                                                                                                                                                                                                                                                                                                                                                                                                                                                                                                                                                                                                                                                                                                                                | Pistacia chinensis                 | Chinese Pistache                  | 3" Cal. | 4        |        |         |  |
| Mary Color                                                                                                                                                                                                                                                                                                                                                                                                                                                                                                                                                                                                                                                                                                                                                                                                                                                                                                                                                                                                                                                                                                                                                                                                                                                                                                                                                                                                                                                                                                                                                                                                                                                                                                                                                                                                                                                                                                                                                                                                                                                                                                                     | Taxodium ascendens                 | Pond Cypress                      | 3" Cal. | 8        |        |         |  |
| SHRUBS                                                                                                                                                                                                                                                                                                                                                                                                                                                                                                                                                                                                                                                                                                                                                                                                                                                                                                                                                                                                                                                                                                                                                                                                                                                                                                                                                                                                                                                                                                                                                                                                                                                                                                                                                                                                                                                                                                                                                                                                                                                                                                                         | BOTANICAL NAME                     | COMMON NAME                       | SIZE    | QTY      | DETAIL | REMARKS |  |
| (à)                                                                                                                                                                                                                                                                                                                                                                                                                                                                                                                                                                                                                                                                                                                                                                                                                                                                                                                                                                                                                                                                                                                                                                                                                                                                                                                                                                                                                                                                                                                                                                                                                                                                                                                                                                                                                                                                                                                                                                                                                                                                                                                            | Camellia sasanqua `Shishi Gashira` | Shishi Gashira Camellia           | 3 gal.  | 30       |        |         |  |
|                                                                                                                                                                                                                                                                                                                                                                                                                                                                                                                                                                                                                                                                                                                                                                                                                                                                                                                                                                                                                                                                                                                                                                                                                                                                                                                                                                                                                                                                                                                                                                                                                                                                                                                                                                                                                                                                                                                                                                                                                                                                                                                                | Dietes bicolor                     | Fortnight Lily                    | 3 gal.  | 81       |        |         |  |
| 0                                                                                                                                                                                                                                                                                                                                                                                                                                                                                                                                                                                                                                                                                                                                                                                                                                                                                                                                                                                                                                                                                                                                                                                                                                                                                                                                                                                                                                                                                                                                                                                                                                                                                                                                                                                                                                                                                                                                                                                                                                                                                                                              | Loropetalum chinense `Kurenai` TM  | Dwarf Loropetalum Jazz Hands Pink | 3 gal.  | 37       |        |         |  |
| Monte of the state | Muhlenbergia capillaris            | Pink Muhly Grass                  | 3 gal.  | 92       |        |         |  |
| 0                                                                                                                                                                                                                                                                                                                                                                                                                                                                                                                                                                                                                                                                                                                                                                                                                                                                                                                                                                                                                                                                                                                                                                                                                                                                                                                                                                                                                                                                                                                                                                                                                                                                                                                                                                                                                                                                                                                                                                                                                                                                                                                              | Rhaphiolepis indica                | Indian Hawthorn                   | 3 gal.  | 39       |        |         |  |
|                                                                                                                                                                                                                                                                                                                                                                                                                                                                                                                                                                                                                                                                                                                                                                                                                                                                                                                                                                                                                                                                                                                                                                                                                                                                                                                                                                                                                                                                                                                                                                                                                                                                                                                                                                                                                                                                                                                                                                                                                                                                                                                                | Schizachyrium scoparium            | Little Bluestem Grass             | 3 gal.  | 61       |        |         |  |
| GROUND COVERS                                                                                                                                                                                                                                                                                                                                                                                                                                                                                                                                                                                                                                                                                                                                                                                                                                                                                                                                                                                                                                                                                                                                                                                                                                                                                                                                                                                                                                                                                                                                                                                                                                                                                                                                                                                                                                                                                                                                                                                                                                                                                                                  | BOTANICAL NAME                     | COMMON NAME                       | SIZE    | QTY      | DETAIL | REMARKS |  |
|                                                                                                                                                                                                                                                                                                                                                                                                                                                                                                                                                                                                                                                                                                                                                                                                                                                                                                                                                                                                                                                                                                                                                                                                                                                                                                                                                                                                                                                                                                                                                                                                                                                                                                                                                                                                                                                                                                                                                                                                                                                                                                                                | Trachelospermum asiaticum          | Asian Jasmine                     | 4"      | 5,475 sf |        |         |  |