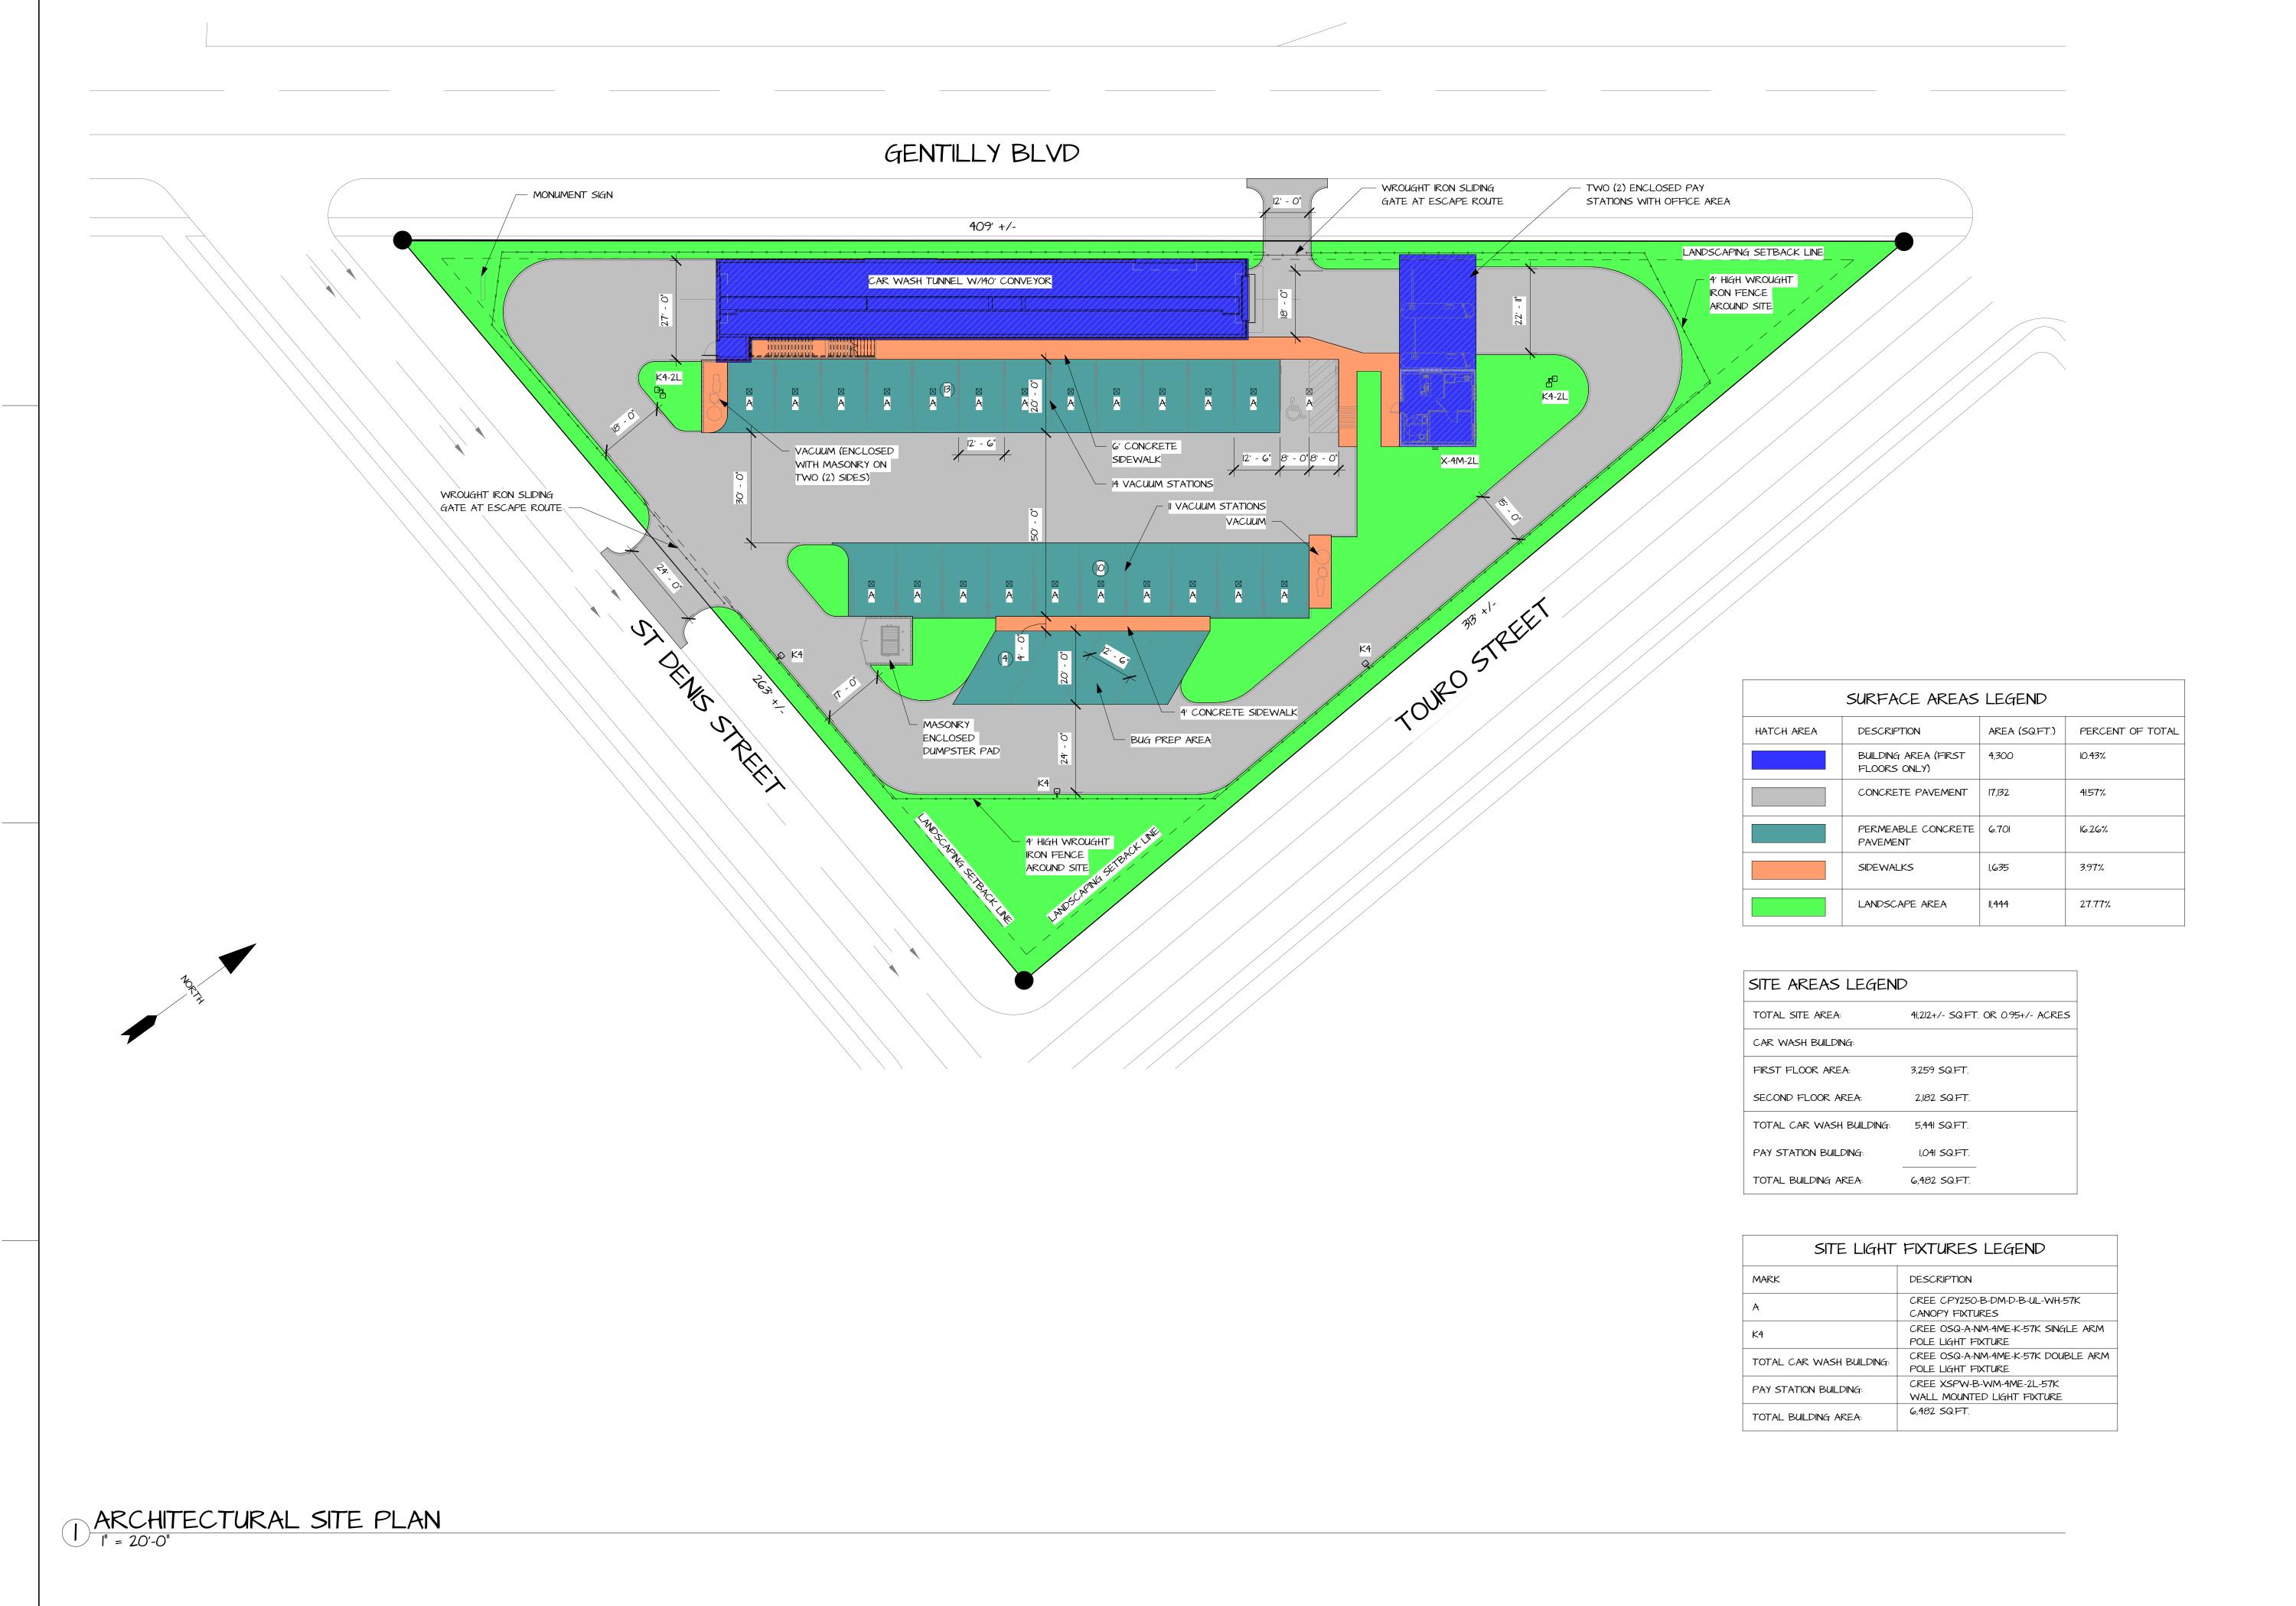

## GRAUDUSS ARCHITECTURAL & DESIGN CONSULTANT SERVICES

5127 Millsboro West Road Galion, Ohio 44833 Office: 614-361-9906

CAK WASH

EET NAME: RCHITECTURAL SITE PLAN

NO. DESCRIPTION DATE

PROJECT NO: 003.019.004

DATE: 03/0/2020

DRAWN BY: MFW

CHECKED BY:

A0.2

As indicated