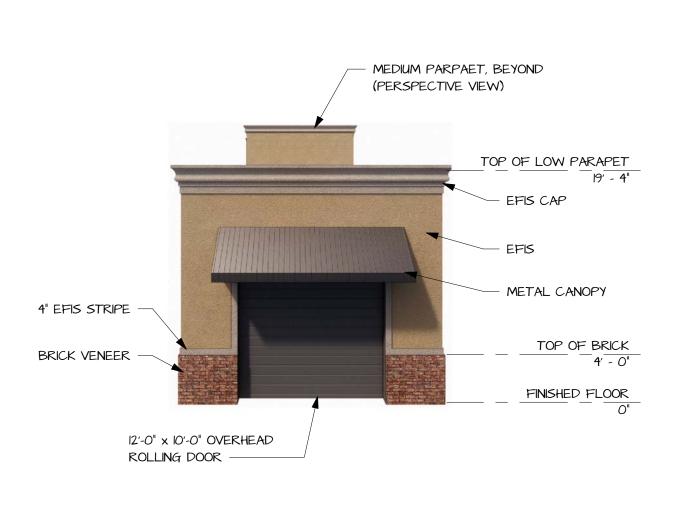

Checker

RIIO

CHECKED BY:

Scale

Non-illuminated reverse channel letters mounted flush on brick wall above awning. Black with black returns.

Since 1968

© 2020 A-1 Signs, LLC 3950 Metropolitan St. New Orleans, LA 70126 (504) 947-8381 Fax: (504) 947-8790