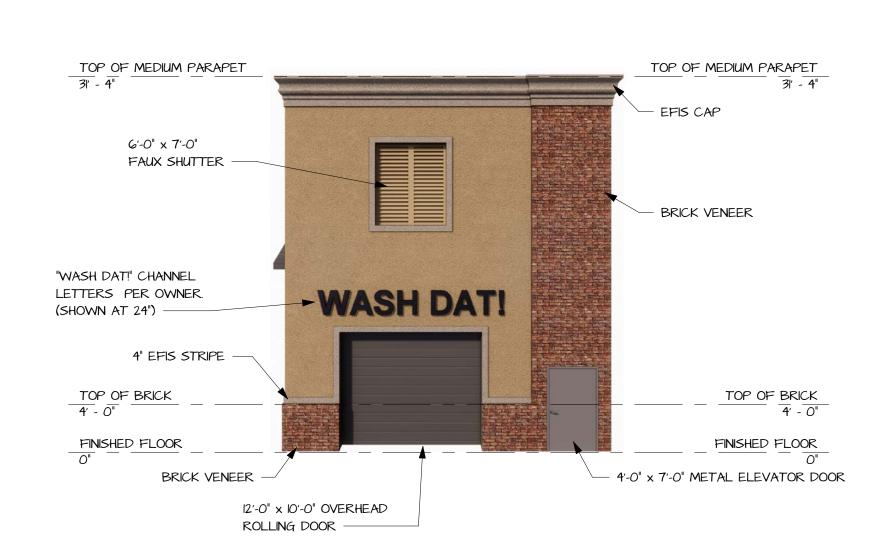

13844-0310202 Rich's Car Wash

Location: 2900 Gentilly Blvd.

New Orleans, LA 70122

Sales: John Marion Design: M.Mc.

Folder: Rich's Scale: 3/16"=1'-0"

**Approved** 

Non-illuminated reverse channel letters mounted flush on stucco wall above awning. Black with black returns.