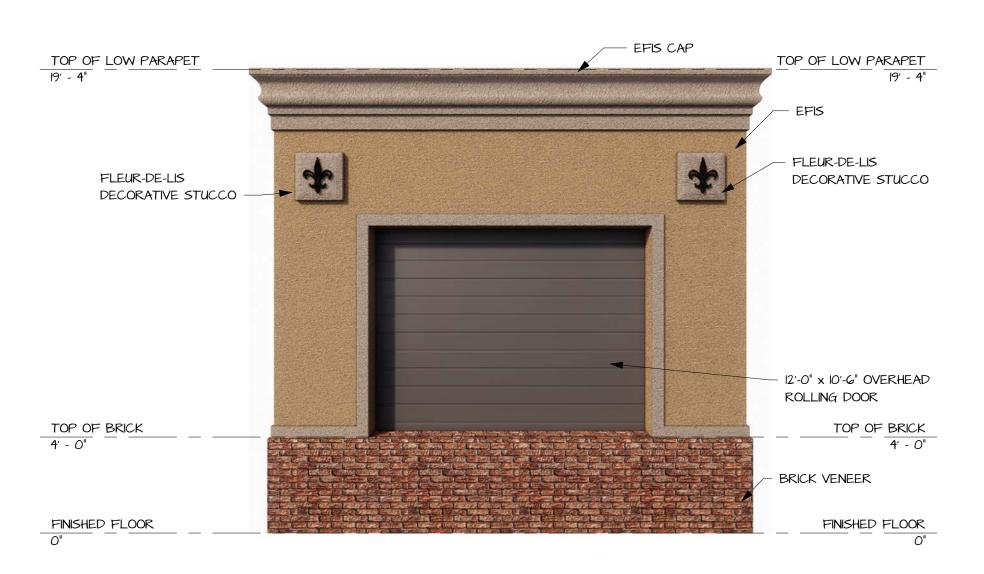

DRAWN BY: Author

CHECKED BY: Checker

alo 1/4'

Scale 1/4" = 1'-0"

NOTE: LANDSCAPING SHOWN IN RENDERS MAY NOT DIRECTLY REFLECT THE ACTUAL LANDSCAPING PLAN. FOR EXACT LANDSCAPING PLAN AND DETAILS SEE LANDSCAPING SHEETS.