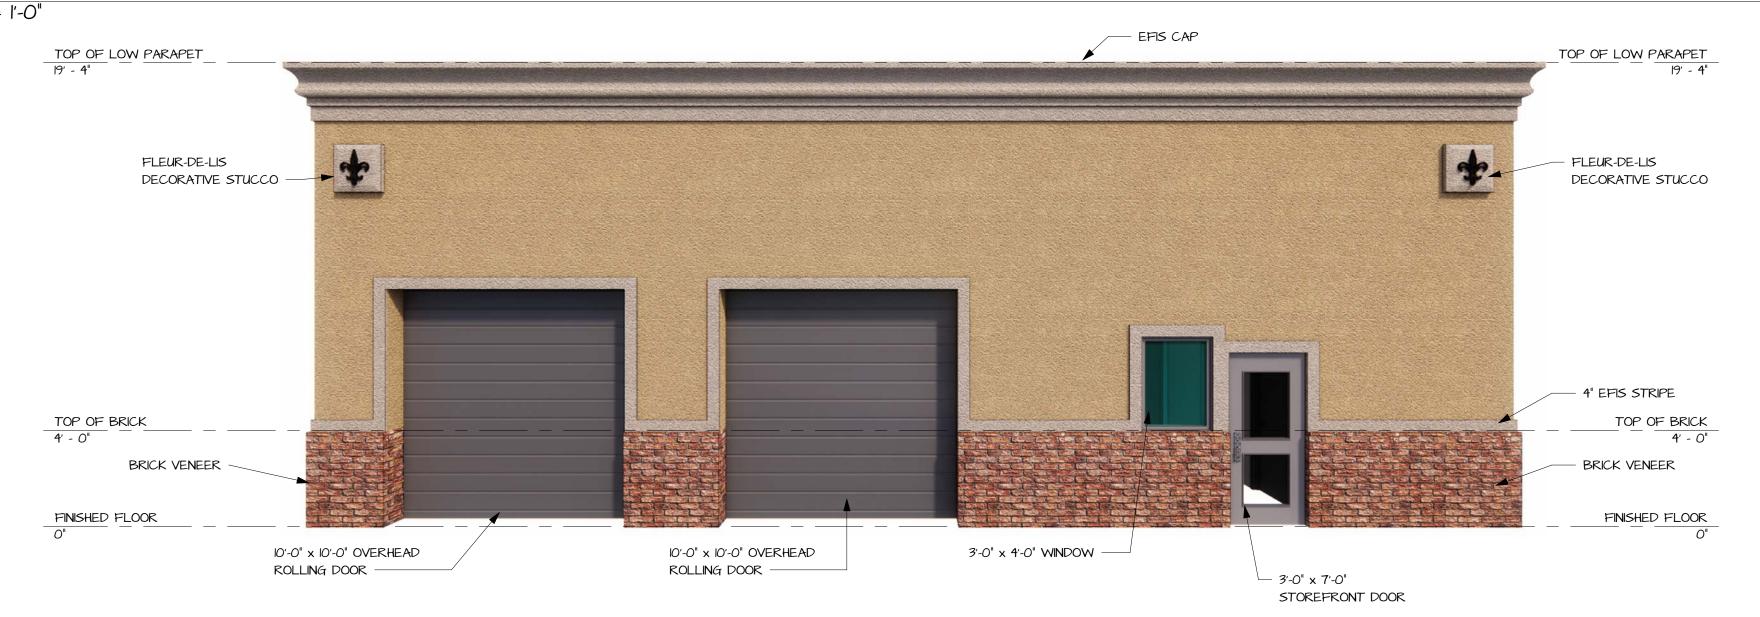

EET

| NO. | DESCRIPTION | DATE |
|-----|-------------|------|
|     |             |      |

| ·           |     |         |
|-------------|-----|---------|
| PO IFCT NO: | 003 | 019 004 |

 PROJECT NO.:
 003.019.004

 DATE:
 03/0/2020

 DRAWN BY:
 MFW

 CHECKED BY:

AO.I

Scale





2 CANOPY VIEW

1/8" = 1'-0"



3 TUNNEL ENTRANCE
1/8" = 1'-0"



TUNNEL EXIT

WDGROUP

(228)-990-3082

Floyd@Wdgroup.us
3018 Wardlaw Road
McComb, MS 39648

STAMP:

GRAUDUSS
ARCHITECTURAL
& DESIGN
CONSULTANT
SERVICES

5127 Millsboro West Road Galion, Ohio 44833 Office: 614-361-9906

DATE: 03/09/2020

CAR WASH BOULEVARD

RICH'S CA

PROJECT:

IT NAME:

NO. DESCRIPTION DATE

PROJECT NO.: 003.019.004

DATE: 03/09/2020

DRAWN BY: Author

CHECKED BY: Checker

Scale 1/8" = 1'-0"



PAY STATION ENTRANCE

1/4" = 1'-0"



### 2 PAY STATION EXIT & OFFICE



3 PAY STATION ROAD



6 PAY STATION LOW EAVE

WDGROUP

(228)-990-3082

Floyd@Wdgroup.us
3018 Wardlaw Road
McComb, MS 39648

STAMP:

GRAUDUSS
ARCHITECTURAL
& DESIGN
CONSULTANT
SERVICES

5127 Millsboro West Road Galion, Ohio 44833 Office: 614-361-9906

DATE: 03/09/2020

'S CAR WASH LY BOULEVARD

|| PROJECT:

SHEET NAME:
PAY STATION FI FVATIONS

NO. DESCRIPTION DATE

PROJECT NO: 003.019.004

DATE: 03/09/2020

DRAWN BY: Author

CHECKED BY: Checker

alo 1/4'

Scale 1/4" = 1'-0"



NOTE: LANDSCAPING SHOWN IN RENDERS MAY NOT DIRECTLY REFLECT THE ACTUAL LANDSCAPING PLAN. FOR EXACT LANDSCAPING PLAN AND DETAILS SEE LANDSCAPING SHEETS.

OWNERS REPRESENATIVE: (228)-990-3082 Floyd@Wdgroup.us 3018 Wardlaw Road McComb, MS 39648

STAMP:

#### **GRAUDUSS ARCHITECTURAL**