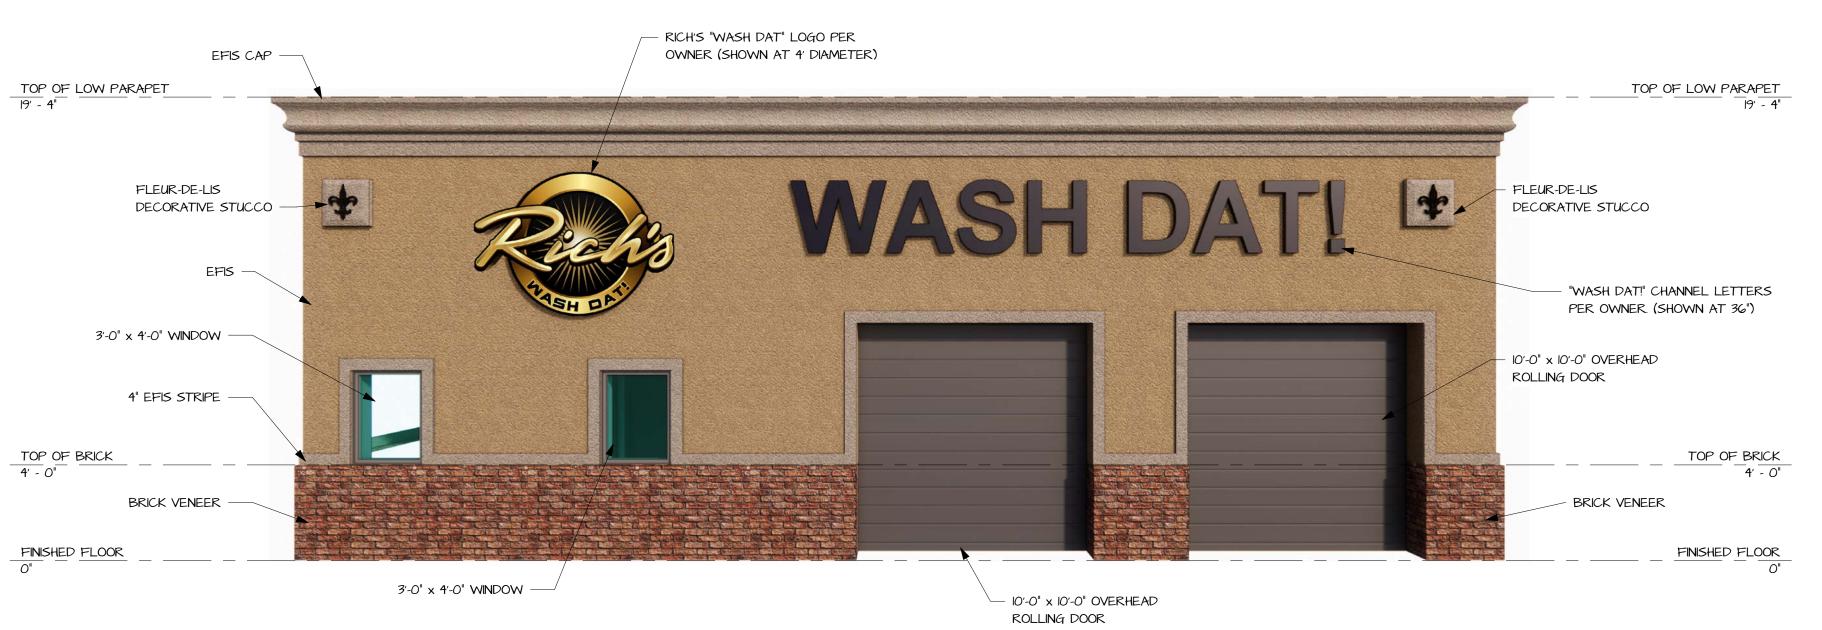

Checker

RIIO

CHECKED BY:

Scale

Non-illuminated reverse channel letters mounted flush on brick wall above awning. Black with black returns.

Since 1968

© 2020 A-1 Signs, LLC 3950 Metropolitan St. New Orleans, LA 70126 (504) 947-8381 Fax: (504) 947-8790

13844-0310202 Rich's Car Wash

Location: 2900 Gentilly Blvd.

New Orleans, LA 70122

Sales: John Marion Design: M.Mc.

Folder: Rich's Scale: 3/16"=1'-0"

**Approved** 

Non-illuminated reverse channel letters mounted flush on stucco wall above awning. Black with black returns.