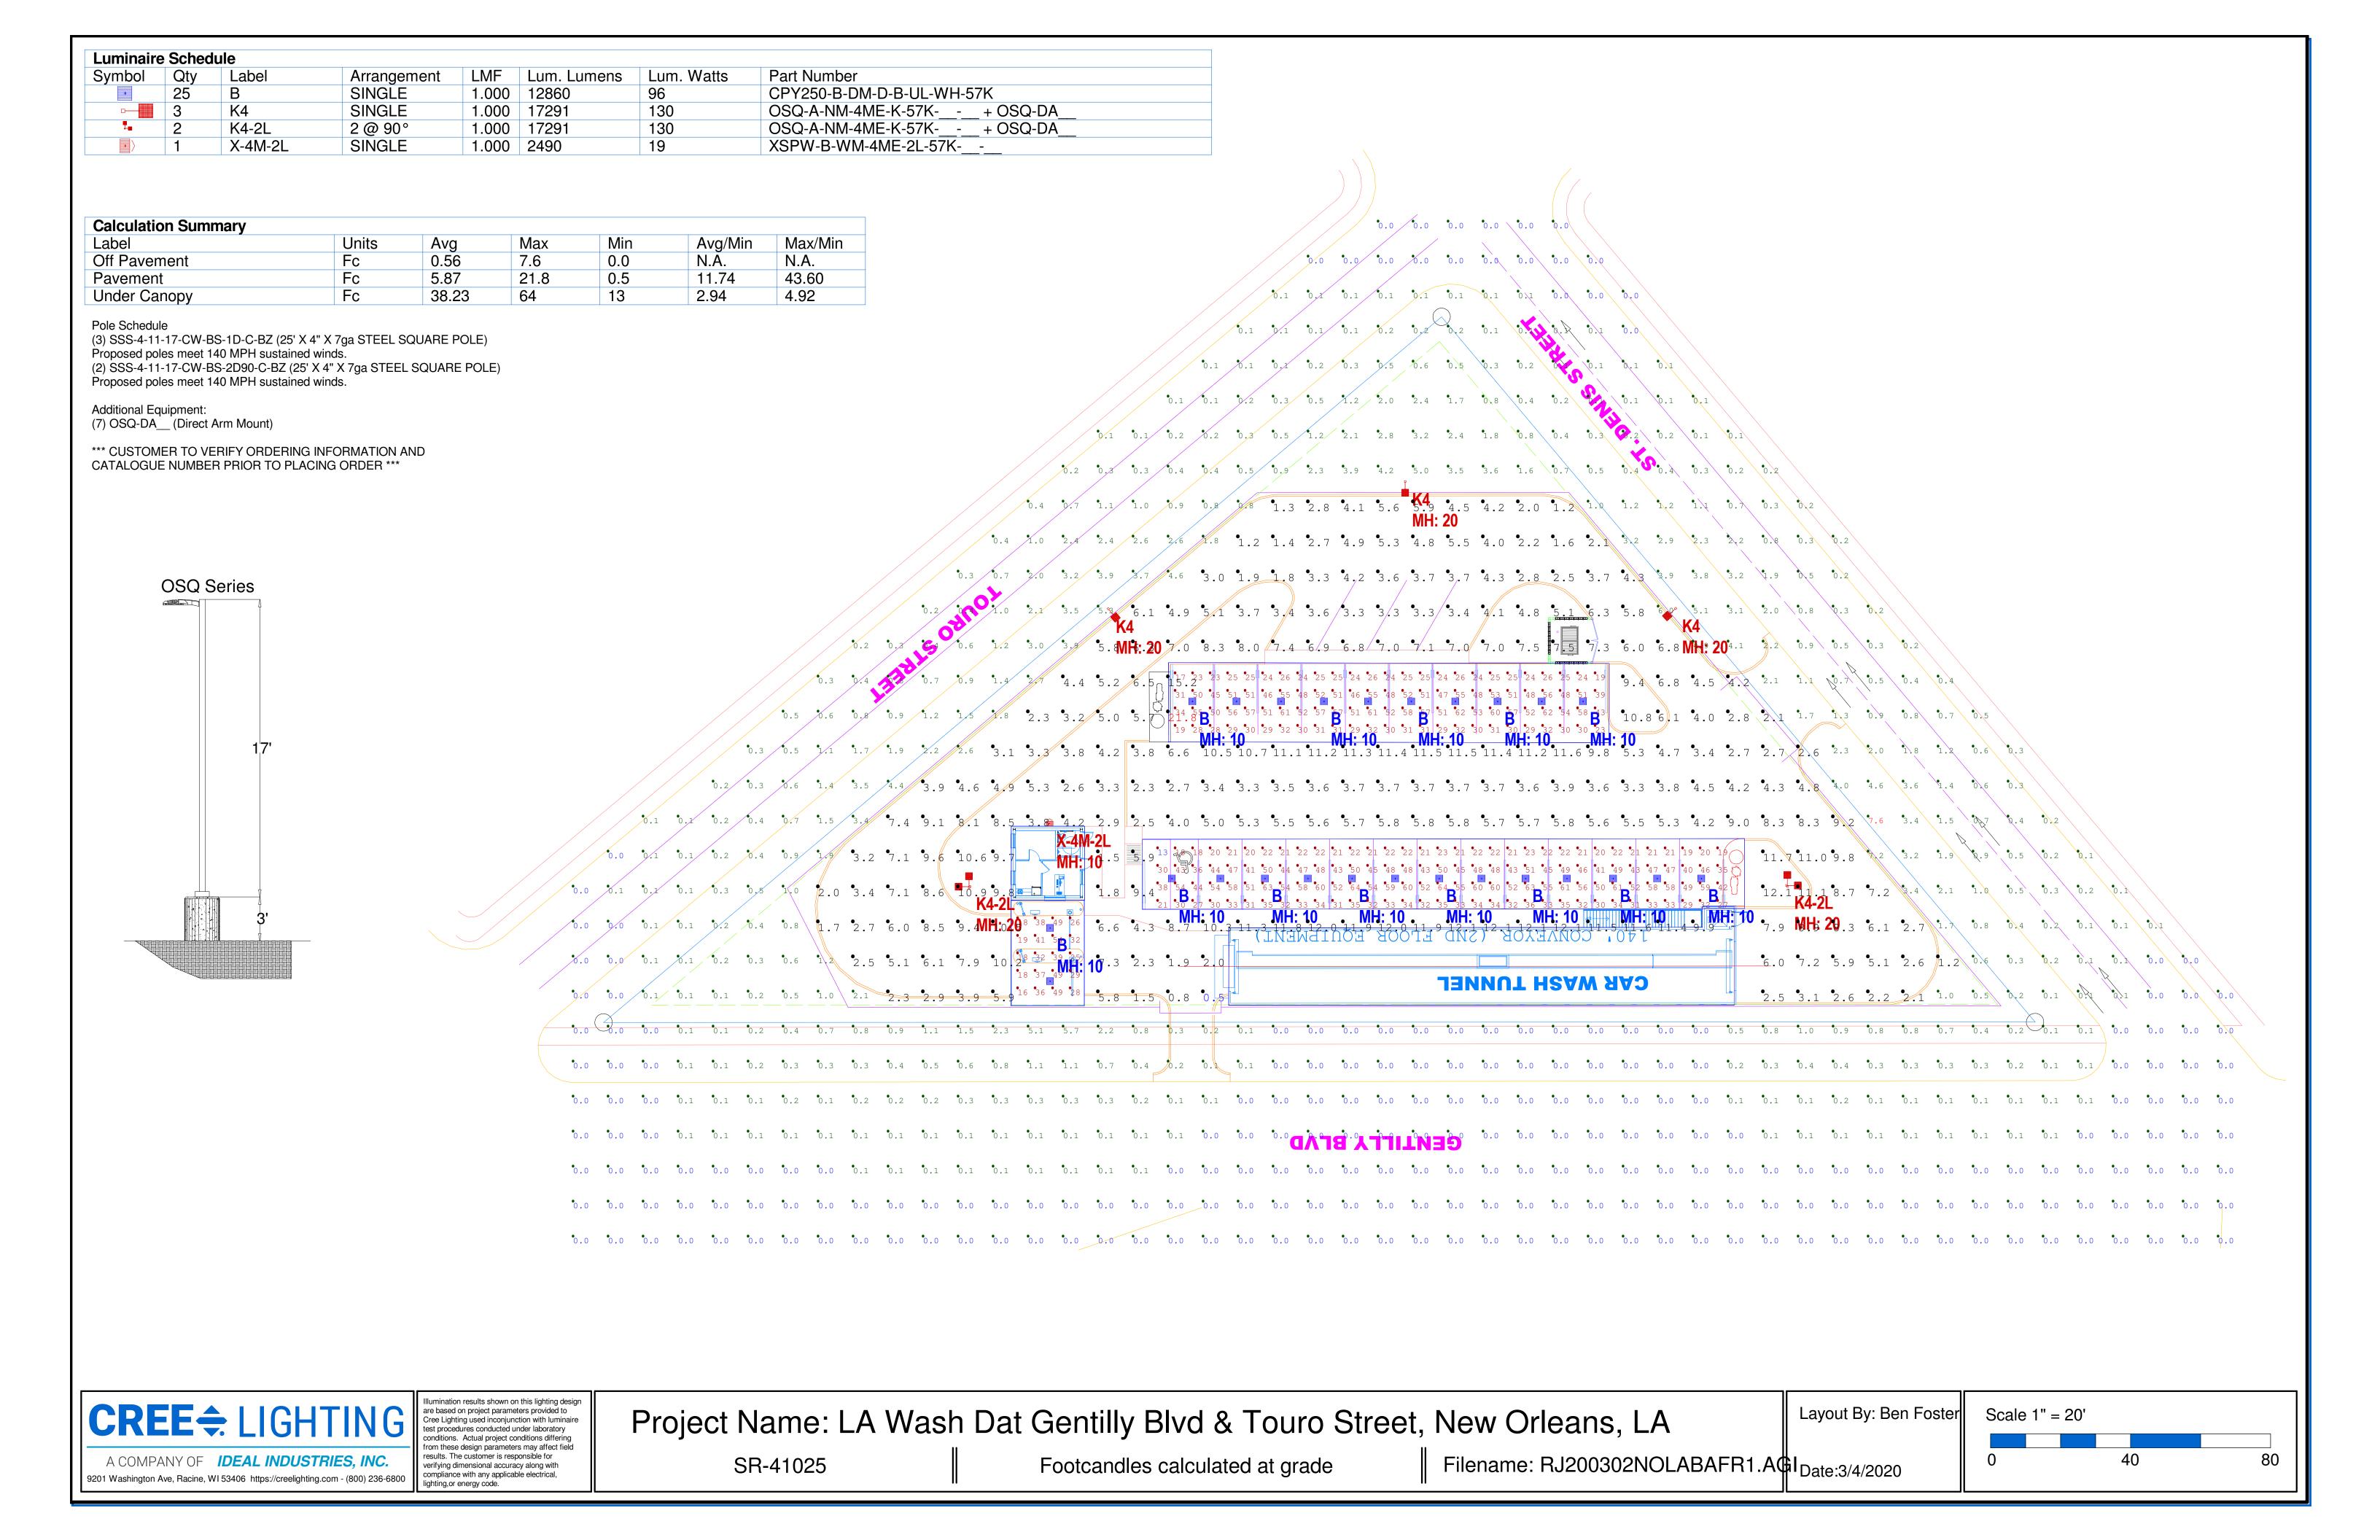

CALL BEFORE YOU DIG: Always dial 811 or 800 272-3020 first. The call and the service are FREE. ANA BRÓWN& Associates

al

S CAR WASH, LI sentilly Blvd.

OTES:

900

REVISIONS

PROJECT NUMBER:
DBA 2011

DATE:

2 MARCH 2020

**DOCUMENTS** 

ISSUE: 50% CONSTRUCTION

SHEET TITLE:
PLANTING PLAN

SHEET NO. **LP-101** 

| PLANT SCHEDULE                                                                                                                                                                                                                                                                                                                                                                                                                                                                                                                                                                                                                                                                                                                                                                                                                                                                                                                                                                                                                                                                                                                                                                                                                                                                                                                                                                                                                                                                                                                                                                                                                                                                                                                                                                                                                                                                                                                                                                                                                                                                                                                 |                                    |                                   |         |          |        |         |  |
|--------------------------------------------------------------------------------------------------------------------------------------------------------------------------------------------------------------------------------------------------------------------------------------------------------------------------------------------------------------------------------------------------------------------------------------------------------------------------------------------------------------------------------------------------------------------------------------------------------------------------------------------------------------------------------------------------------------------------------------------------------------------------------------------------------------------------------------------------------------------------------------------------------------------------------------------------------------------------------------------------------------------------------------------------------------------------------------------------------------------------------------------------------------------------------------------------------------------------------------------------------------------------------------------------------------------------------------------------------------------------------------------------------------------------------------------------------------------------------------------------------------------------------------------------------------------------------------------------------------------------------------------------------------------------------------------------------------------------------------------------------------------------------------------------------------------------------------------------------------------------------------------------------------------------------------------------------------------------------------------------------------------------------------------------------------------------------------------------------------------------------|------------------------------------|-----------------------------------|---------|----------|--------|---------|--|
| TREES                                                                                                                                                                                                                                                                                                                                                                                                                                                                                                                                                                                                                                                                                                                                                                                                                                                                                                                                                                                                                                                                                                                                                                                                                                                                                                                                                                                                                                                                                                                                                                                                                                                                                                                                                                                                                                                                                                                                                                                                                                                                                                                          | BOTANICAL NAME                     | COMMON NAME                       | CAL     | QTY      | DETAIL | REMARKS |  |
|                                                                                                                                                                                                                                                                                                                                                                                                                                                                                                                                                                                                                                                                                                                                                                                                                                                                                                                                                                                                                                                                                                                                                                                                                                                                                                                                                                                                                                                                                                                                                                                                                                                                                                                                                                                                                                                                                                                                                                                                                                                                                                                                | Magnolia virginiana                | Sweet Bay, Single Stem            | 3" Cal. | 6        |        |         |  |
|                                                                                                                                                                                                                                                                                                                                                                                                                                                                                                                                                                                                                                                                                                                                                                                                                                                                                                                                                                                                                                                                                                                                                                                                                                                                                                                                                                                                                                                                                                                                                                                                                                                                                                                                                                                                                                                                                                                                                                                                                                                                                                                                | Pistacia chinensis                 | Chinese Pistache                  | 3" Cal. | 4        |        |         |  |
| Mary Color                                                                                                                                                                                                                                                                                                                                                                                                                                                                                                                                                                                                                                                                                                                                                                                                                                                                                                                                                                                                                                                                                                                                                                                                                                                                                                                                                                                                                                                                                                                                                                                                                                                                                                                                                                                                                                                                                                                                                                                                                                                                                                                     | Taxodium ascendens                 | Pond Cypress                      | 3" Cal. | 8        |        |         |  |
| SHRUBS                                                                                                                                                                                                                                                                                                                                                                                                                                                                                                                                                                                                                                                                                                                                                                                                                                                                                                                                                                                                                                                                                                                                                                                                                                                                                                                                                                                                                                                                                                                                                                                                                                                                                                                                                                                                                                                                                                                                                                                                                                                                                                                         | BOTANICAL NAME                     | COMMON NAME                       | SIZE    | QTY      | DETAIL | REMARKS |  |
| (à)                                                                                                                                                                                                                                                                                                                                                                                                                                                                                                                                                                                                                                                                                                                                                                                                                                                                                                                                                                                                                                                                                                                                                                                                                                                                                                                                                                                                                                                                                                                                                                                                                                                                                                                                                                                                                                                                                                                                                                                                                                                                                                                            | Camellia sasanqua `Shishi Gashira` | Shishi Gashira Camellia           | 3 gal.  | 30       |        |         |  |
|                                                                                                                                                                                                                                                                                                                                                                                                                                                                                                                                                                                                                                                                                                                                                                                                                                                                                                                                                                                                                                                                                                                                                                                                                                                                                                                                                                                                                                                                                                                                                                                                                                                                                                                                                                                                                                                                                                                                                                                                                                                                                                                                | Dietes bicolor                     | Fortnight Lily                    | 3 gal.  | 81       |        |         |  |
| 0                                                                                                                                                                                                                                                                                                                                                                                                                                                                                                                                                                                                                                                                                                                                                                                                                                                                                                                                                                                                                                                                                                                                                                                                                                                                                                                                                                                                                                                                                                                                                                                                                                                                                                                                                                                                                                                                                                                                                                                                                                                                                                                              | Loropetalum chinense `Kurenai` TM  | Dwarf Loropetalum Jazz Hands Pink | 3 gal.  | 37       |        |         |  |
| Monte of the state | Muhlenbergia capillaris            | Pink Muhly Grass                  | 3 gal.  | 92       |        |         |  |
| 0                                                                                                                                                                                                                                                                                                                                                                                                                                                                                                                                                                                                                                                                                                                                                                                                                                                                                                                                                                                                                                                                                                                                                                                                                                                                                                                                                                                                                                                                                                                                                                                                                                                                                                                                                                                                                                                                                                                                                                                                                                                                                                                              | Rhaphiolepis indica                | Indian Hawthorn                   | 3 gal.  | 39       |        |         |  |
|                                                                                                                                                                                                                                                                                                                                                                                                                                                                                                                                                                                                                                                                                                                                                                                                                                                                                                                                                                                                                                                                                                                                                                                                                                                                                                                                                                                                                                                                                                                                                                                                                                                                                                                                                                                                                                                                                                                                                                                                                                                                                                                                | Schizachyrium scoparium            | Little Bluestem Grass             | 3 gal.  | 61       |        |         |  |
| GROUND COVERS                                                                                                                                                                                                                                                                                                                                                                                                                                                                                                                                                                                                                                                                                                                                                                                                                                                                                                                                                                                                                                                                                                                                                                                                                                                                                                                                                                                                                                                                                                                                                                                                                                                                                                                                                                                                                                                                                                                                                                                                                                                                                                                  | BOTANICAL NAME                     | COMMON NAME                       | SIZE    | QTY      | DETAIL | REMARKS |  |
|                                                                                                                                                                                                                                                                                                                                                                                                                                                                                                                                                                                                                                                                                                                                                                                                                                                                                                                                                                                                                                                                                                                                                                                                                                                                                                                                                                                                                                                                                                                                                                                                                                                                                                                                                                                                                                                                                                                                                                                                                                                                                                                                | Trachelospermum asiaticum          | Asian Jasmine                     | 4"      | 5,475 sf |        |         |  |