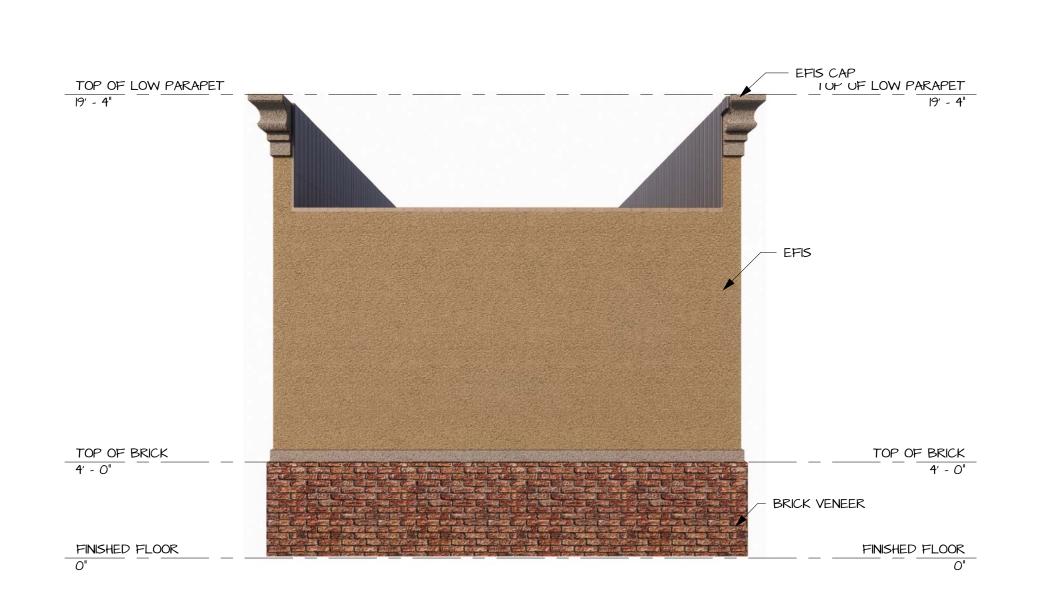

DRAWN BY: Author

CHECKED BY: Checker

alo 1/4'

Scale 1/4" = 1'-0"

NOTE: LANDSCAPING SHOWN IN RENDERS MAY NOT DIRECTLY REFLECT THE ACTUAL LANDSCAPING PLAN. FOR EXACT LANDSCAPING PLAN AND DETAILS SEE LANDSCAPING SHEETS.