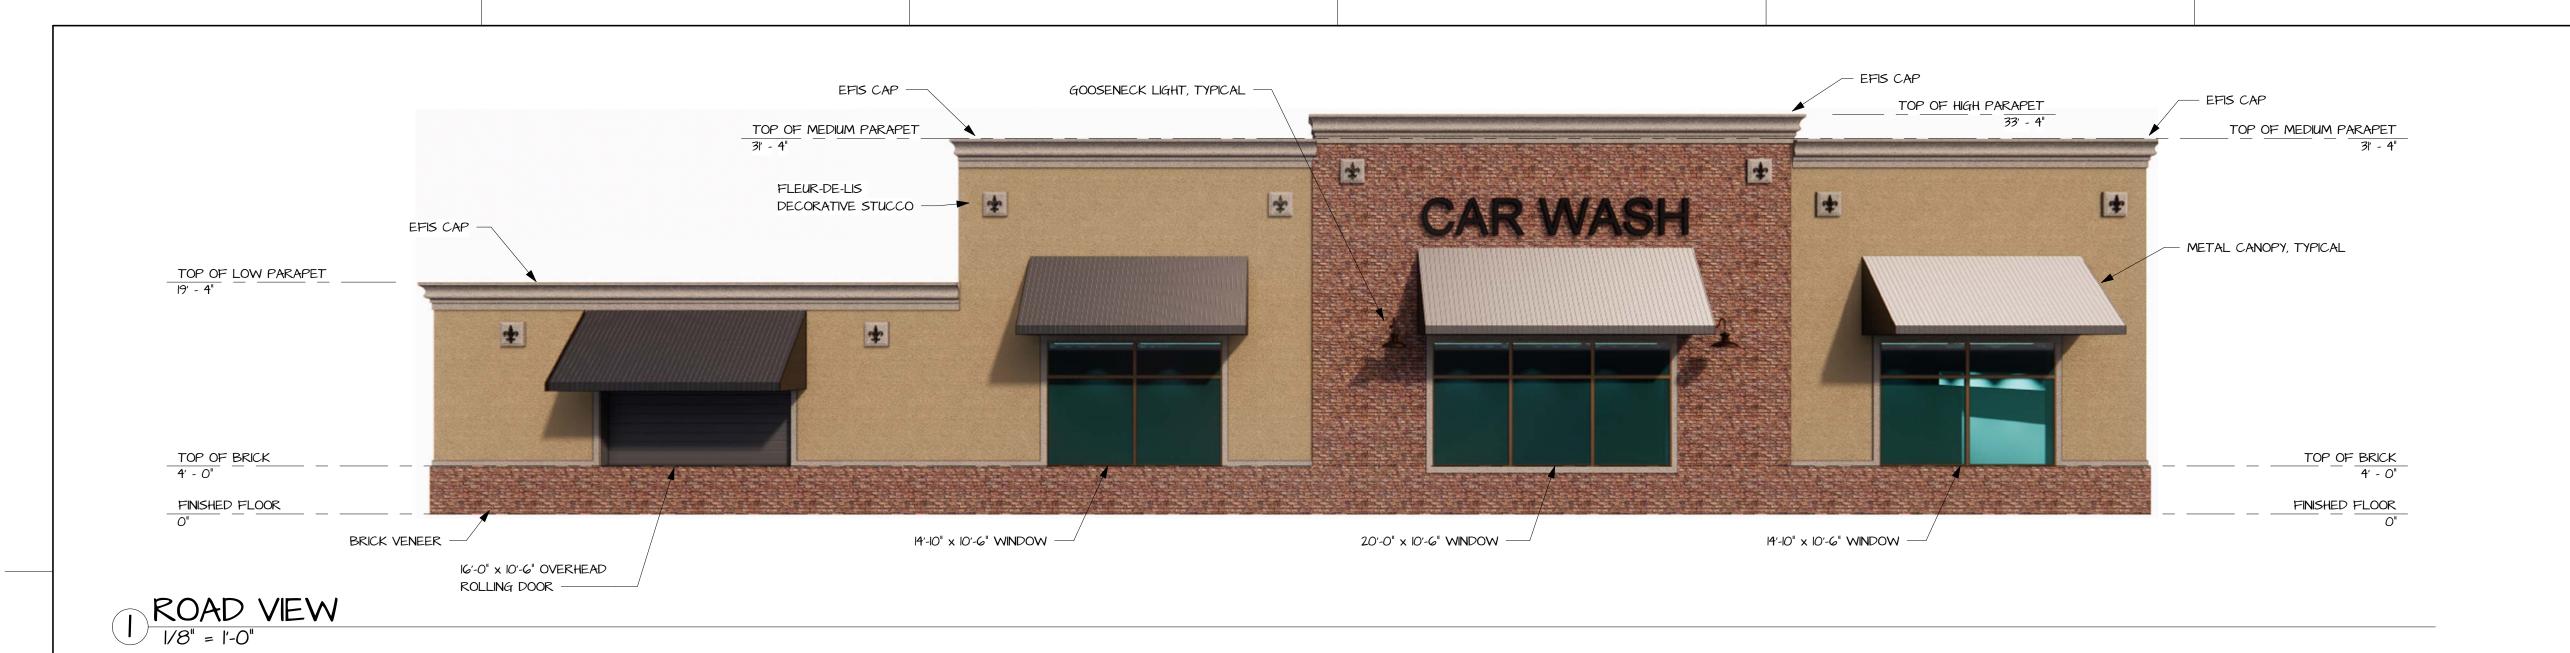

DATE: 03/09/2020

DRAWN BY: Author

CHECKED BY: Checker

Scale 1/8" = 1'-0"

PAY STATION ENTRANCE

1/4" = 1'-0"

### 2 PAY STATION EXIT & OFFICE

3 PAY STATION ROAD

6 PAY STATION LOW EAVE

WDGROUP

(228)-990-3082

Floyd@Wdgroup.us
3018 Wardlaw Road
McComb, MS 39648

STAMP:

GRAUDUSS
ARCHITECTURAL
& DESIGN
CONSULTANT
SERVICES

5127 Millsboro West Road Galion, Ohio 44833 Office: 614-361-9906

DATE: 03/09/2020

'S CAR WASH LY BOULEVARD

|| PROJECT:

SHEET NAME:
PAY STATION FI FVATIONS

NO. DESCRIPTION DATE

PROJECT NO: 003.019.004

DATE: 03/09/2020

DRAWN BY: Author

CHECKED BY: Checker

alo 1/4'

Scale 1/4" = 1'-0"

NOTE: LANDSCAPING SHOWN IN RENDERS MAY NOT DIRECTLY REFLECT THE ACTUAL LANDSCAPING PLAN. FOR EXACT LANDSCAPING PLAN AND DETAILS SEE LANDSCAPING SHEETS.