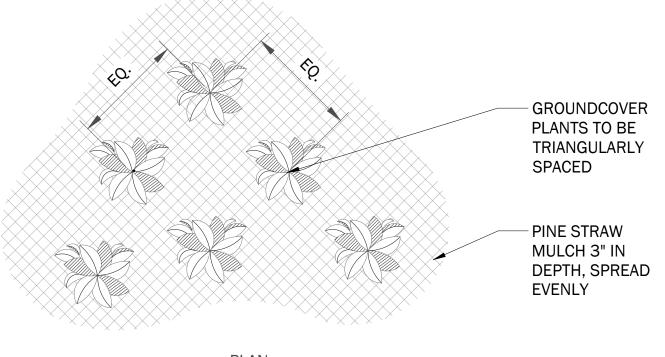

SHRUB PLANTING - SECTION

P-1903-03

1. SEE PLANTING LEGEND FOR SHRUB SPECIES, SIZE, AND SPACING. 2. SETTLE SOIL AROUND ROOT BALL OF EACH GROUNDCOVER PRIOR TO MULCHING.

SHRUB PLANTING - PLAN

P-1903-04

1. SEE PLANTING LEGEND FOR GROUNDCOVER SPECIES, SIZE, AND SPACING.

2. SETTLE SOIL AROUND ROOT BALL OF EACH GROUNDCOVER PRIOR TO MULCHING.

**GROUNDCOVER - SECTION** 

- 1. SEE PLANTING LEGEND FOR GROUNDCOVER SPECIES, SIZE, AND SPACING.
- 2. SETTLE SOIL AROUND ROOT BALL OF EACH GROUNDCOVER PRIOR TO MULCHING.

PLAN

**GROUNDCOVER - PLAN** 

P-1903-02

**CALL BEFORE YOU DIG:** 

Always dial 811 or 800 272-3020 first.

The call and the service are FREE.

DANA BRÓWN& Associates

WASH, CAR