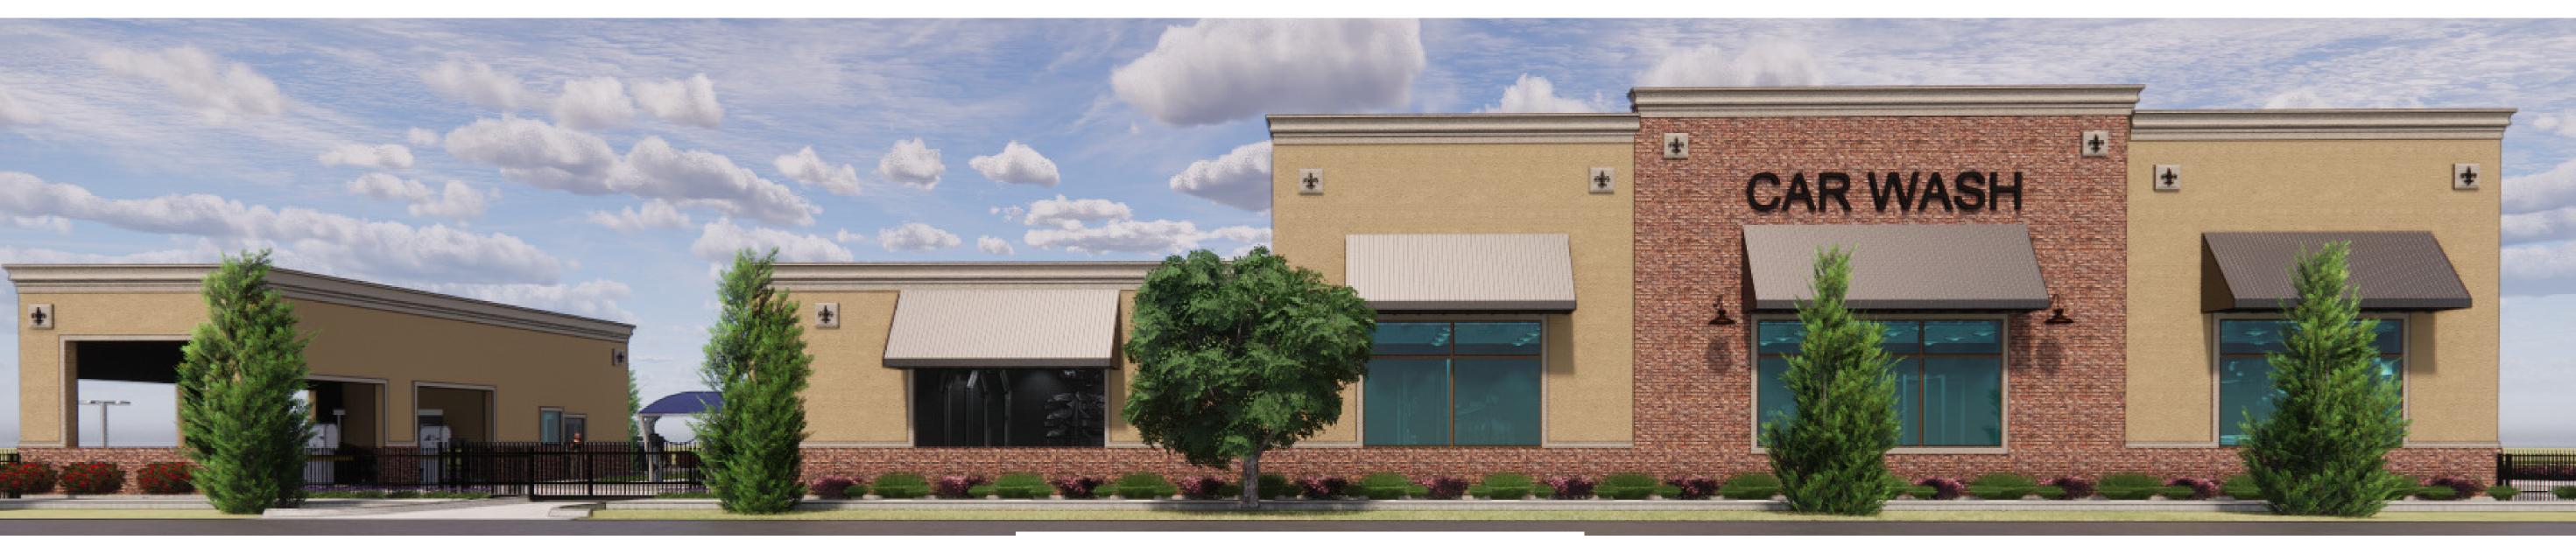

1/8" = 1'-0"

3 TUNNEL ENTRANCE
1/8" = 1'-0"

TUNNEL EXIT

WDGROUP

(228)-990-3082

Floyd@Wdgroup.us
3018 Wardlaw Road
McComb, MS 39648

STAMP:

GRAUDUSS
ARCHITECTURAL
& DESIGN
CONSULTANT
SERVICES

5127 Millsboro West Road Galion, Ohio 44833 Office: 614-361-9906

DATE: 03/09/2020

CAR WASH BOULEVARD

RICH'S CA

PROJECT:

IT NAME:

NO. DESCRIPTION DATE

PROJECT NO.: 003.019.004

DATE: 03/09/2020

DRAWN BY: Author

CHECKED BY: Checker

Scale 1/8" = 1'-0"

PAY STATION ENTRANCE

1/4" = 1'-0"