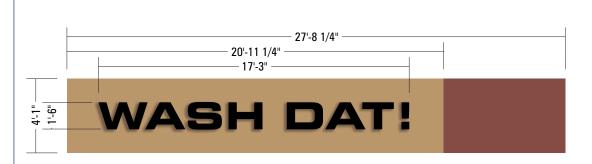

13844-0310202 Rich's Car Wash

Location: 2900 Gentilly Blvd.

New Orleans, LA 70122

Sales: John Marion Design: M.Mc.

Folder: Rich's Scale: 3/16"=1'-0"

**Approved** 

Non-illuminated reverse channel letters mounted flush on stucco wall above awning. Black with black returns.

© 2020 A-1 Signs, LLC 3950 Metropolitan St. New Orleans, LA 70126 (504) 947-8381 Fax: (504) 947-8790

sales@a-1signsinc.com www.a-1signsinc.com

Meets or exceeds
Underwriters Laboratories
specifications

It is unlawful to copy, reproduce, exhibit, or reveal this document to others without the express written permission of A-1 Signs.

13844-0310202 Rich's Car Wash

Location: 2900 Gentilly Blvd.

New Orleans, LA 70122

Sales: John Marion Design: M.Mc. Folder: Rich's

Scale: 3/16"=1'-0"

Approved