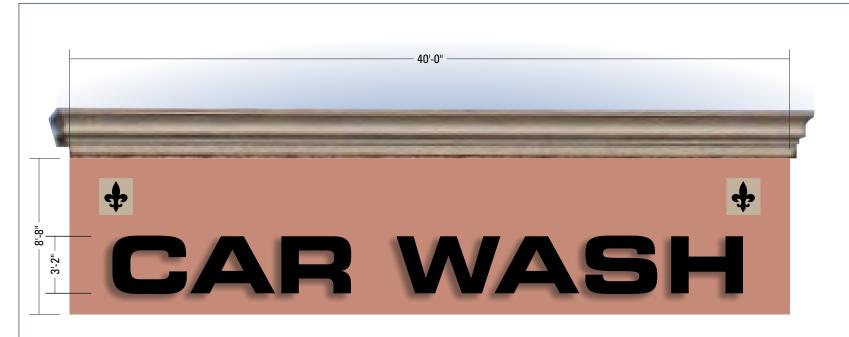

Checker

RIIO

CHECKED BY:

Scale

Non-illuminated reverse channel letters mounted flush on brick wall above awning. Black with black returns.

Since 1968

© 2020 A-1 Signs, LLC 3950 Metropolitan St. New Orleans, LA 70126 (504) 947-8381 Fax: (504) 947-8790

sales@a-1signsinc.com www.a-1signsinc.com

Meets or exceeds
Underwriters Laboratories
specifications

It is unlawful to copy, reproduce, exhibit, or reveal this document to others without the express written permission of A-1 Signs.

13844-0310202 Rich's Car Wash

Location: 2900 Gentilly Blvd.

New Orleans, LA 70122

Sales: John Marion Design: M.Mc.

Folder: Rich's Scale: 3/16"=1'-0"

**Approved** 

Non-illuminated reverse channel letters mounted flush on stucco wall above awning. Black with black returns.