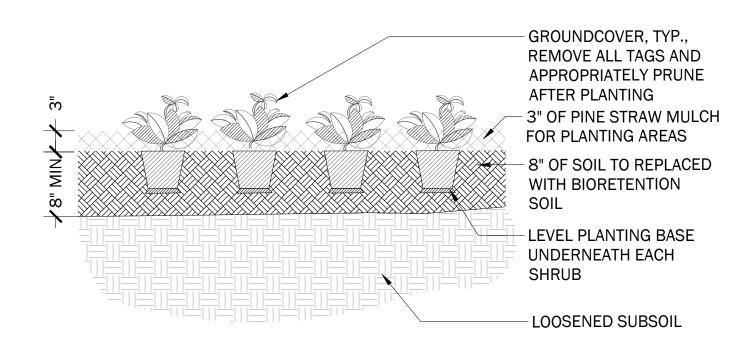

P-1903-01

TREE PLANTING WITH MULTIPLE STAKES

- 1. SEE PLANTING LEGEND FOR SHRUB SPECIES, SIZE, AND SPACING.
- 2. SETTLE SOIL AROUND ROOT BALL OF EACH SHRUB PRIOR TO MULCHING.

SHRUB, TYP., REMOVE ALL TAGS AND APPROPRIATELY PRUNE AFTER PLANTING 3" OF PINE STRAW MULCH FOR PLANTING AREAS 8" OF SOIL TO REPLACED WITH **BIORETENTION SOIL** LEVEL PLANTING BASE UNDERNEATH EACH SHRUB - LOOSENED SUBSOIL

SHRUB PLANTING - SECTION

P-1903-03

1. SEE PLANTING LEGEND FOR SHRUB SPECIES, SIZE, AND SPACING. 2. SETTLE SOIL AROUND ROOT BALL OF EACH GROUNDCOVER PRIOR TO MULCHING.

SHRUB PLANTING - PLAN

P-1903-04

1. SEE PLANTING LEGEND FOR GROUNDCOVER SPECIES, SIZE, AND SPACING.