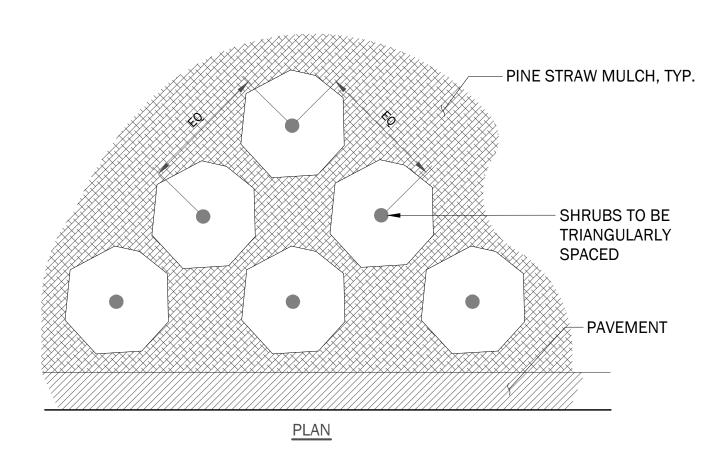

P-1903-01

TREE PLANTING WITH MULTIPLE STAKES

- 1. SEE PLANTING LEGEND FOR SHRUB SPECIES, SIZE, AND SPACING.
- 2. SETTLE SOIL AROUND ROOT BALL OF EACH SHRUB PRIOR TO MULCHING.

SHRUB, TYP., REMOVE ALL TAGS AND APPROPRIATELY PRUNE AFTER PLANTING 3" OF PINE STRAW MULCH FOR PLANTING AREAS 8" OF SOIL TO REPLACED WITH **BIORETENTION SOIL** LEVEL PLANTING BASE UNDERNEATH EACH SHRUB - LOOSENED SUBSOIL