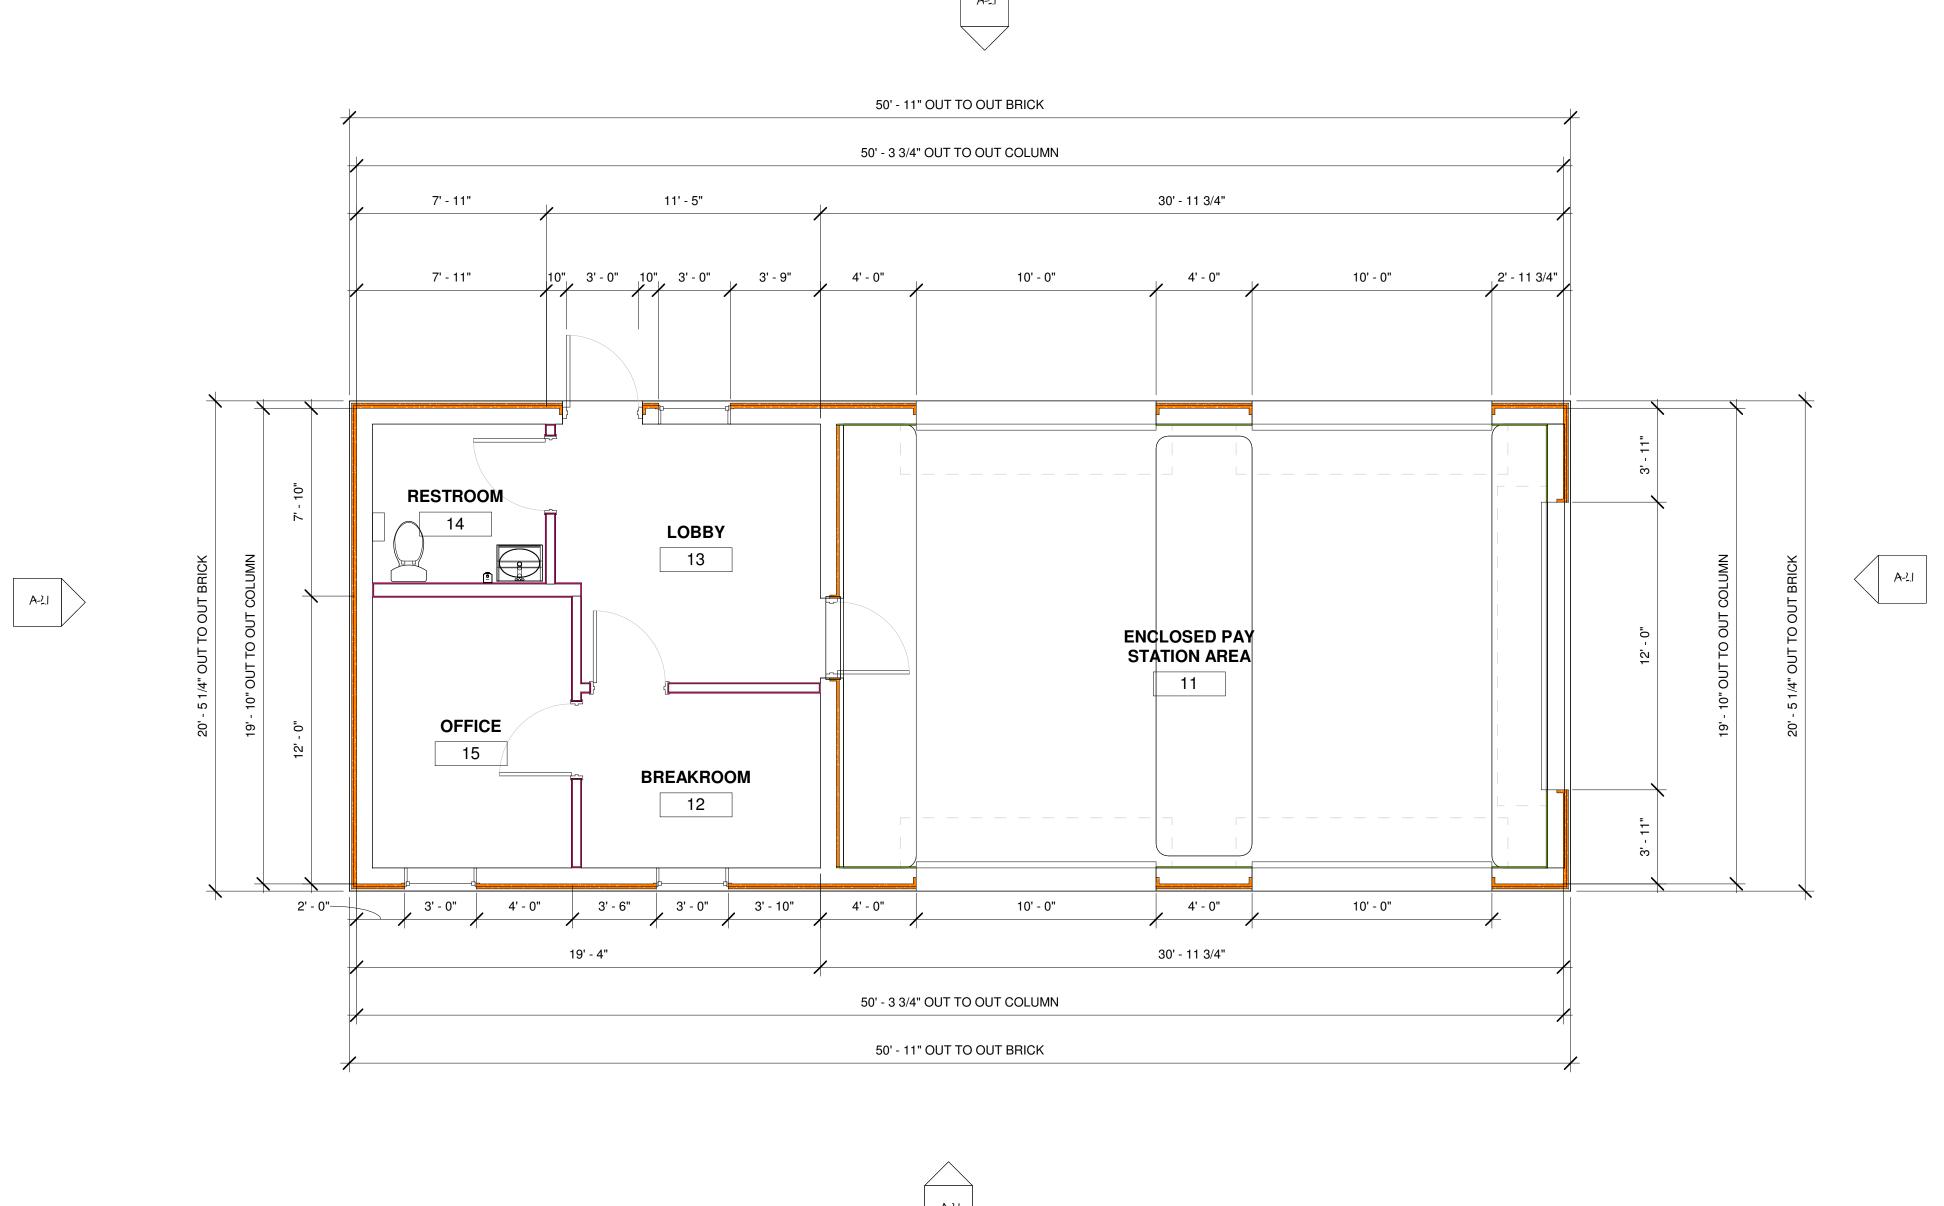

DATE: 03/09/2020

DRAWN BY: Author

CHECKED BY: Checker

Scale 1/8" = 1'-0"

PAY STATION ENTRANCE

1/4" = 1'-0"

### 2 PAY STATION EXIT & OFFICE

3 PAY STATION ROAD

6 PAY STATION LOW EAVE

WDGROUP

(228)-990-3082

Floyd@Wdgroup.us
3018 Wardlaw Road
McComb, MS 39648

STAMP:

GRAUDUSS
ARCHITECTURAL
& DESIGN
CONSULTANT
SERVICES

5127 Millsboro West Road Galion, Ohio 44833 Office: 614-361-9906

DATE: 03/09/2020

'S CAR WASH LY BOULEVARD

|| PROJECT:

SHEET NAME:
PAY STATION FI FVATIONS

NO. DESCRIPTION DATE

PROJECT NO: 003.019.004

DATE: 03/09/2020

DRAWN BY: Author

CHECKED BY: Checker

alo 1/4'

Scale 1/4" = 1'-0"

NOTE: LANDSCAPING SHOWN IN RENDERS MAY NOT DIRECTLY REFLECT THE ACTUAL LANDSCAPING PLAN. FOR EXACT LANDSCAPING PLAN AND DETAILS SEE LANDSCAPING SHEETS.