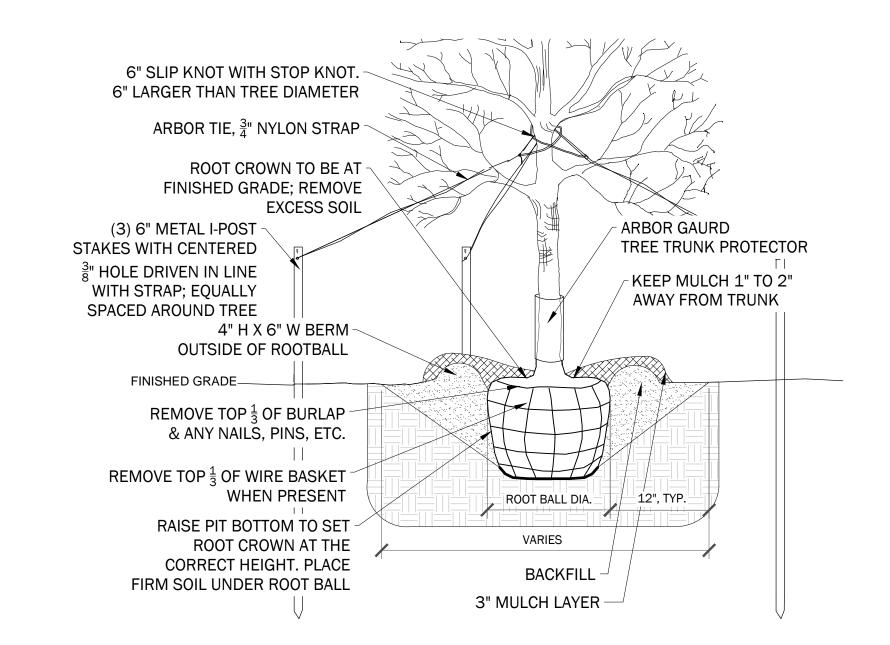

P-1903-01

TREE PLANTING WITH MULTIPLE STAKES

- 1. SEE PLANTING LEGEND FOR SHRUB SPECIES, SIZE, AND SPACING.
- 2. SETTLE SOIL AROUND ROOT BALL OF EACH SHRUB PRIOR TO MULCHING.

SHRUB, TYP., REMOVE ALL TAGS AND APPROPRIATELY PRUNE AFTER PLANTING 3" OF PINE STRAW MULCH FOR PLANTING AREAS 8" OF SOIL TO REPLACED WITH **BIORETENTION SOIL** LEVEL PLANTING BASE UNDERNEATH EACH SHRUB - LOOSENED SUBSOIL

SHRUB PLANTING - SECTION

P-1903-03

1. SEE PLANTING LEGEND FOR SHRUB SPECIES, SIZE, AND SPACING. 2. SETTLE SOIL AROUND ROOT BALL OF EACH GROUNDCOVER PRIOR TO MULCHING.

SHRUB PLANTING - PLAN

P-1903-04

1. SEE PLANTING LEGEND FOR GROUNDCOVER SPECIES, SIZE, AND SPACING.