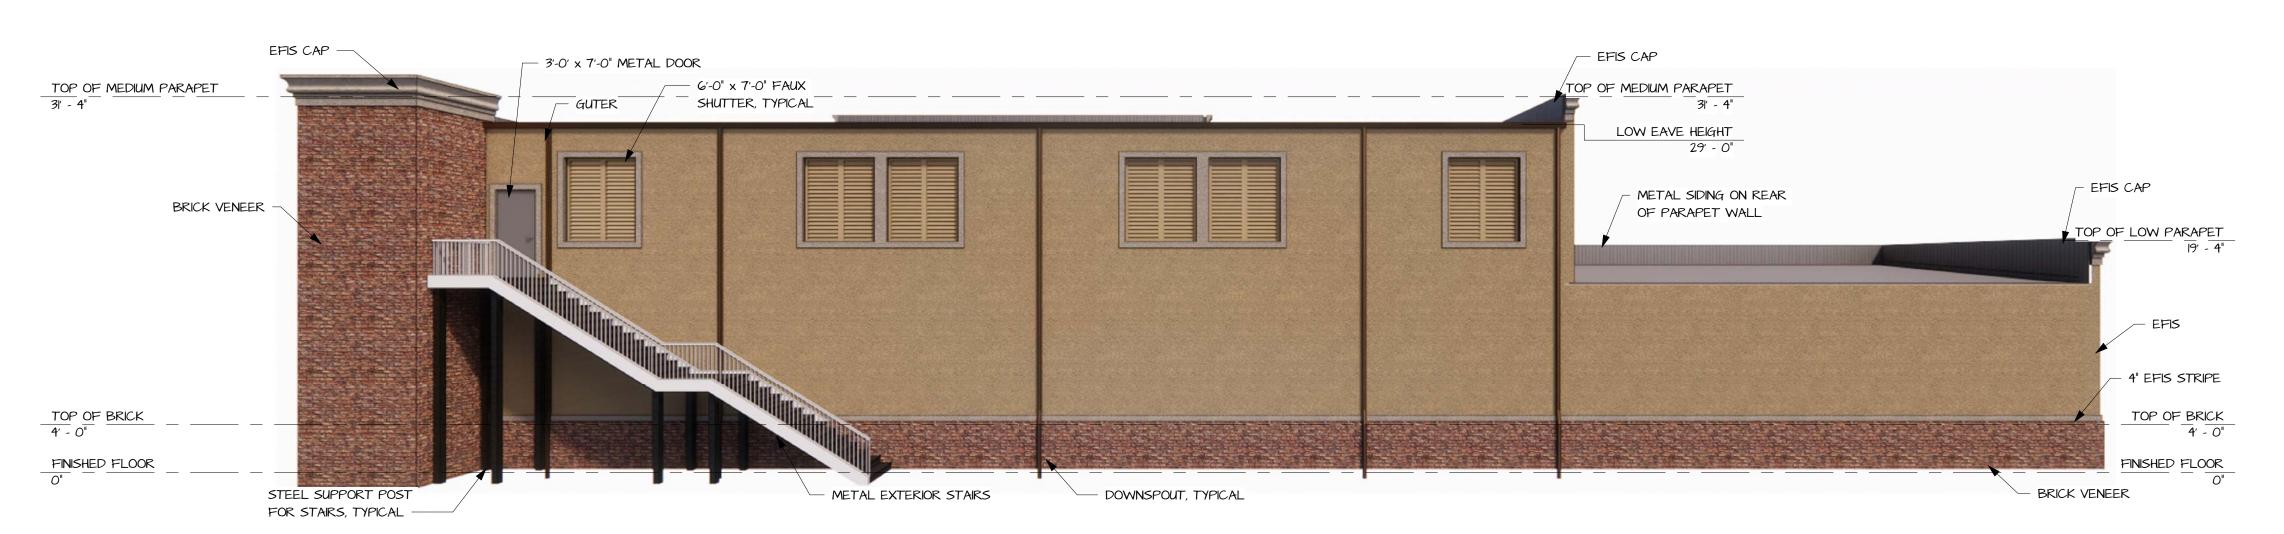

DATE: 03/09/2020

DRAWN BY: Author

CHECKED BY: Checker

Scale 1/8" = 1'-0"

PAY STATION ENTRANCE

1/4" = 1'-0"

### 2 PAY STATION EXIT & OFFICE

3 PAY STATION ROAD

6 PAY STATION LOW EAVE

WDGROUP

(228)-990-3082

Floyd@Wdgroup.us
3018 Wardlaw Road
McComb, MS 39648

STAMP:

GRAUDUSS
ARCHITECTURAL
& DESIGN
CONSULTANT
SERVICES

5127 Millsboro West Road Galion, Ohio 44833 Office: 614-361-9906

DATE: 03/09/2020

'S CAR WASH LY BOULEVARD

|| PROJECT:

SHEET NAME:
PAY STATION FI FVATIONS

NO. DESCRIPTION DATE

PROJECT NO: 003.019.004

DATE: 03/09/2020

DRAWN BY: Author

CHECKED BY: Checker

alo 1/4'

Scale 1/4" = 1'-0"

NOTE: LANDSCAPING SHOWN IN RENDERS MAY NOT DIRECTLY REFLECT THE ACTUAL LANDSCAPING PLAN. FOR EXACT LANDSCAPING PLAN AND DETAILS SEE LANDSCAPING SHEETS.