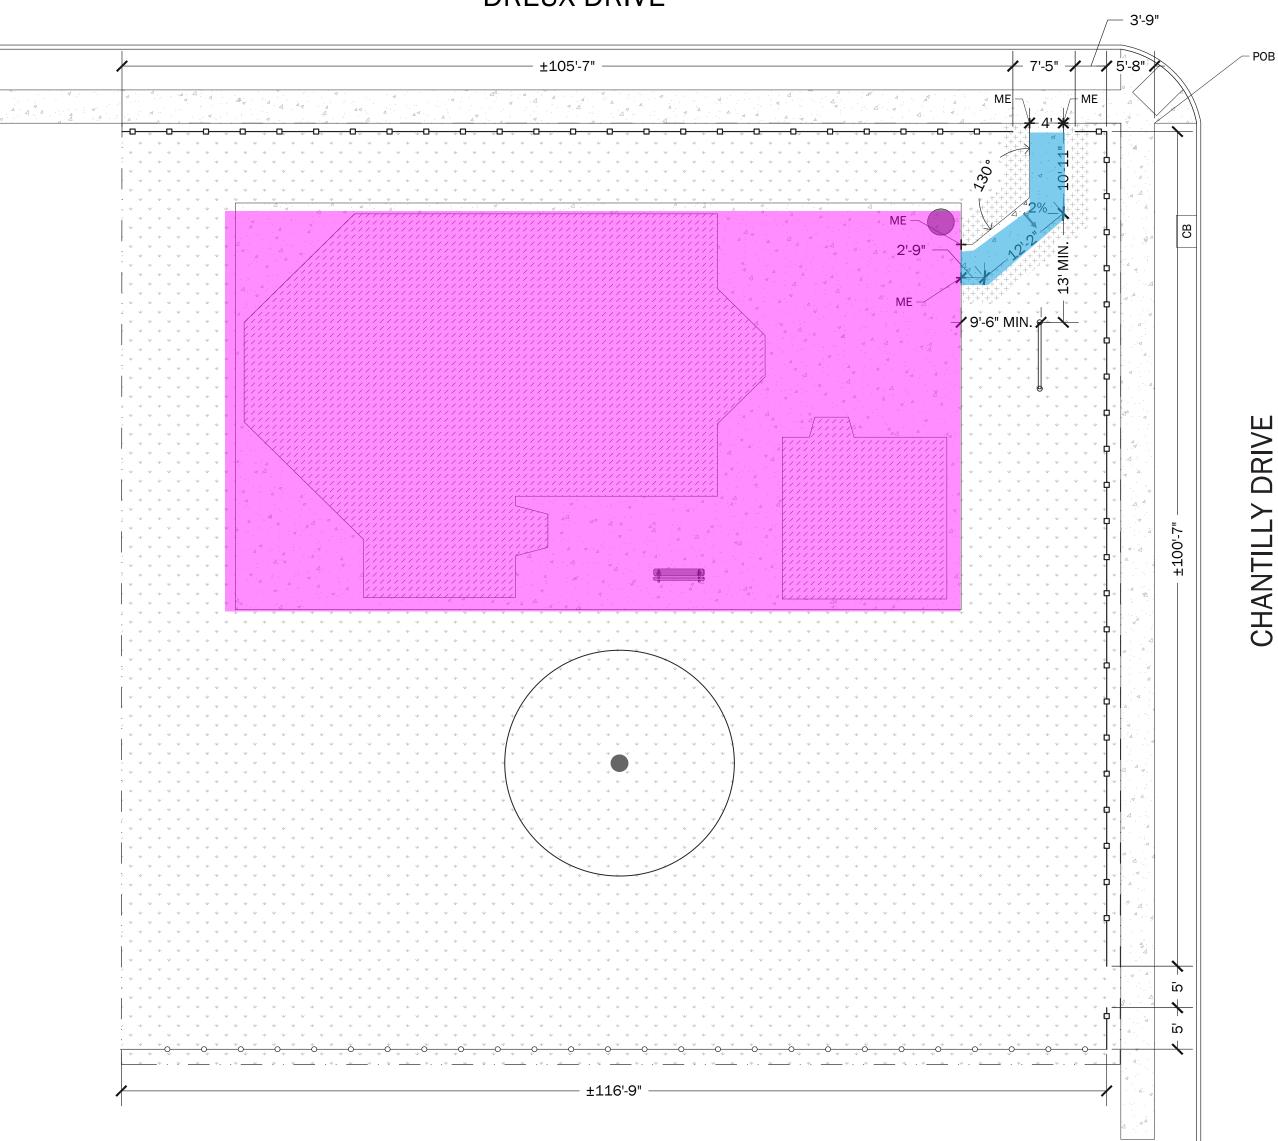

#### DREUX DRIVE

#### DREUX DRIVE

SURFACE CHANGE IN SQUARE FEET

EX. IMPERVIOUS

**NEW IMPERVIOUS** 

EX. PERVIOUS

**NEW PERVIOUS** 

4,214 SF

4,304 SF