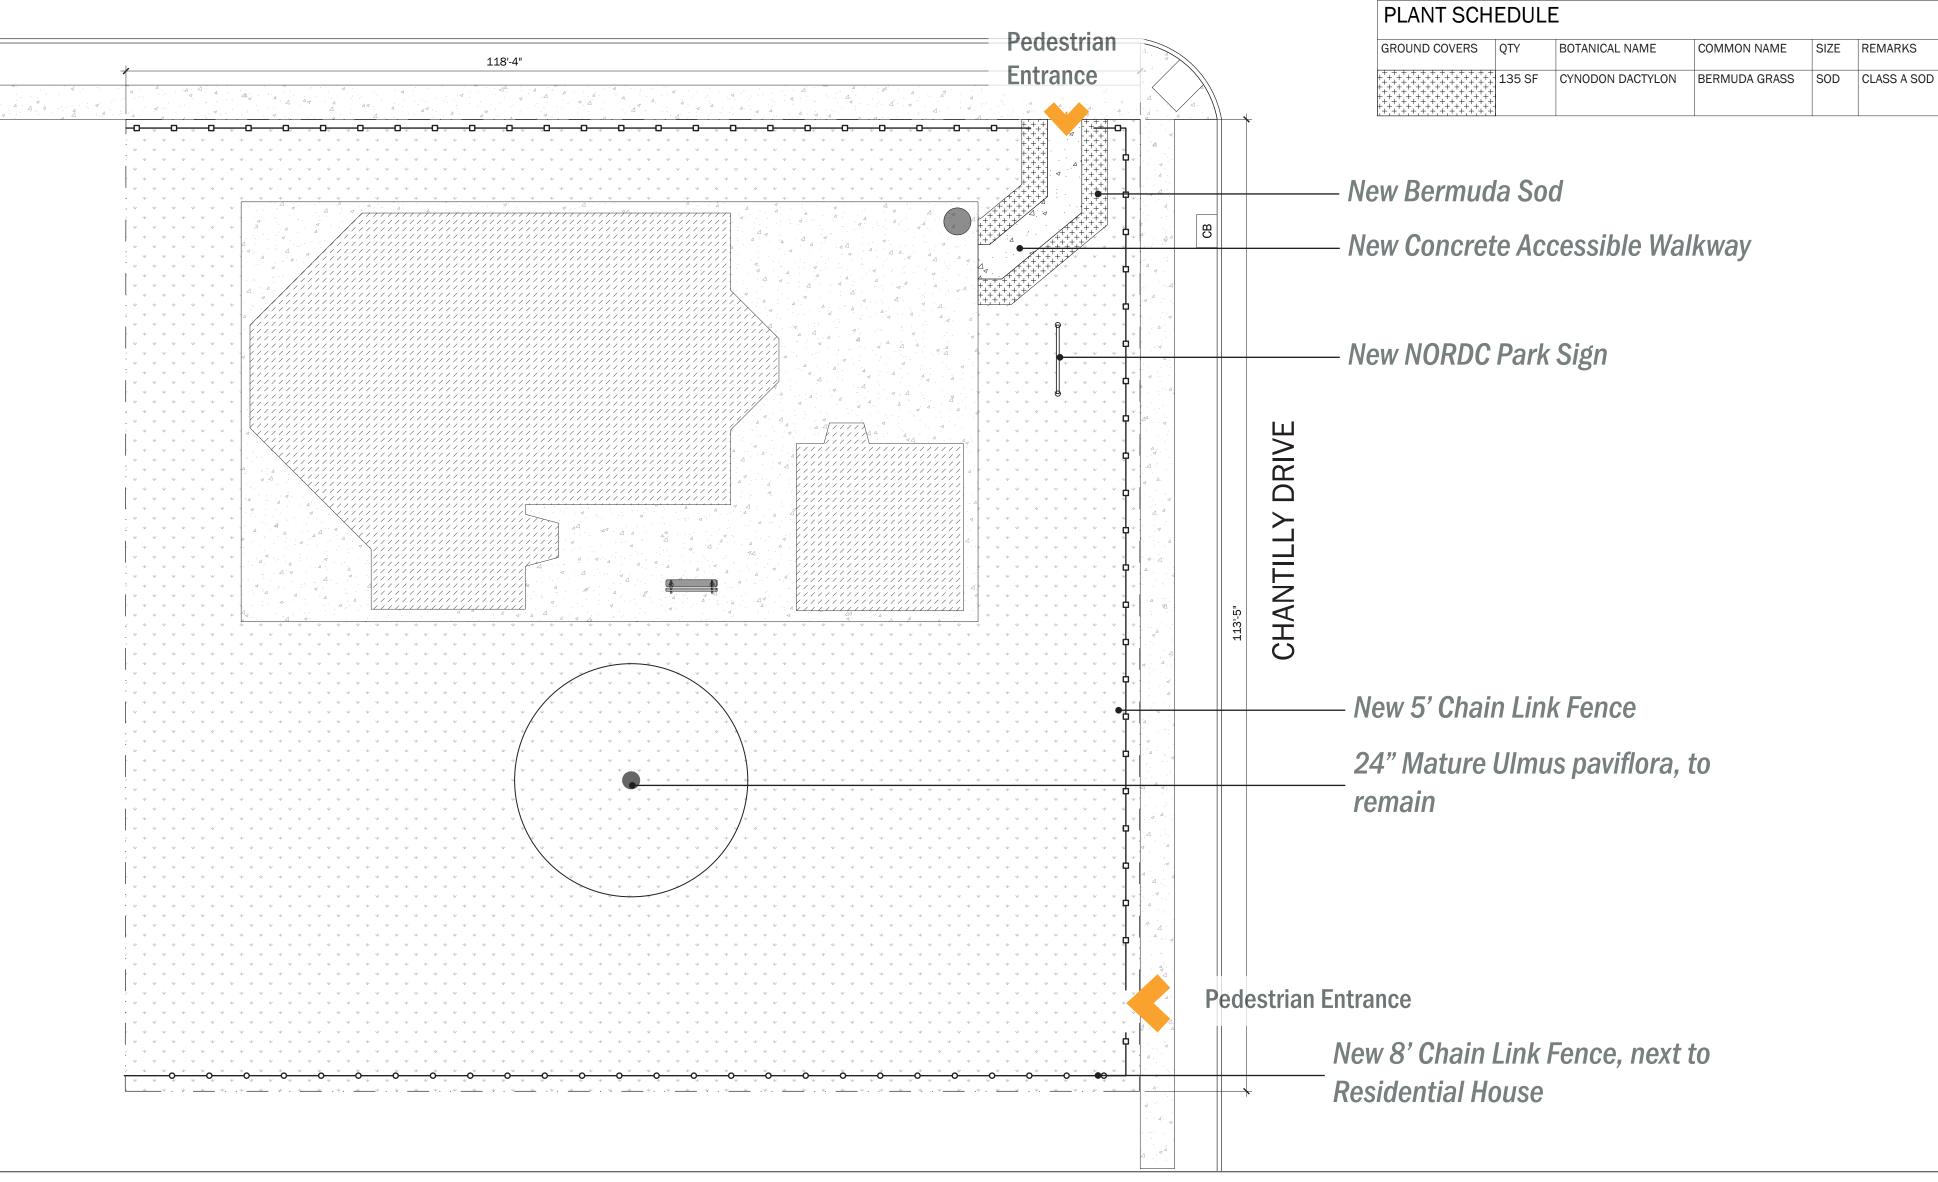

#### **PEACE PLAYSPOT:** Site Improvements & Landscape Plan

### **PEACE PLAYSPOT:** Materials

New NORDC Playground Sign to read: Peace Playspot

New Chain Link Fence