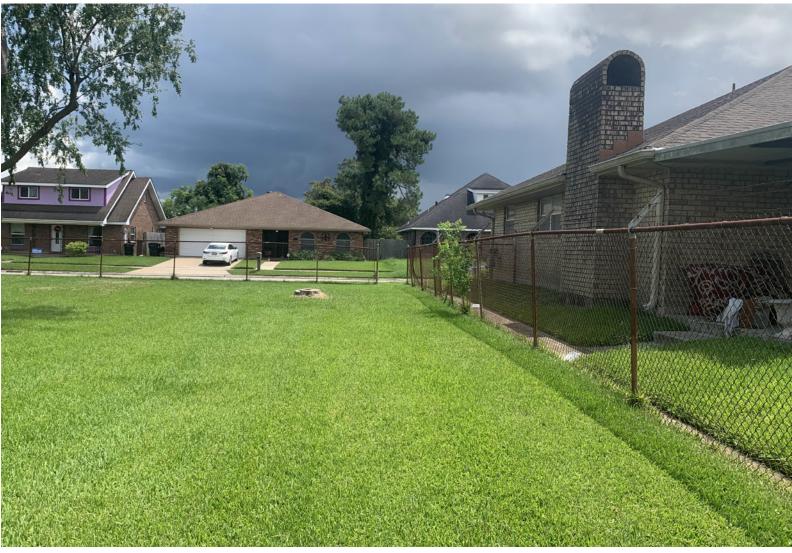

## **PEACE PLAYSPOT:** Existing Conditions

Perimeter fence along Chantilly Dr.

Fence along the south, neighboring residential property.

Concrete court and play structure.

Fence along the rear, west side of the park. Adjacent to existing city fence.