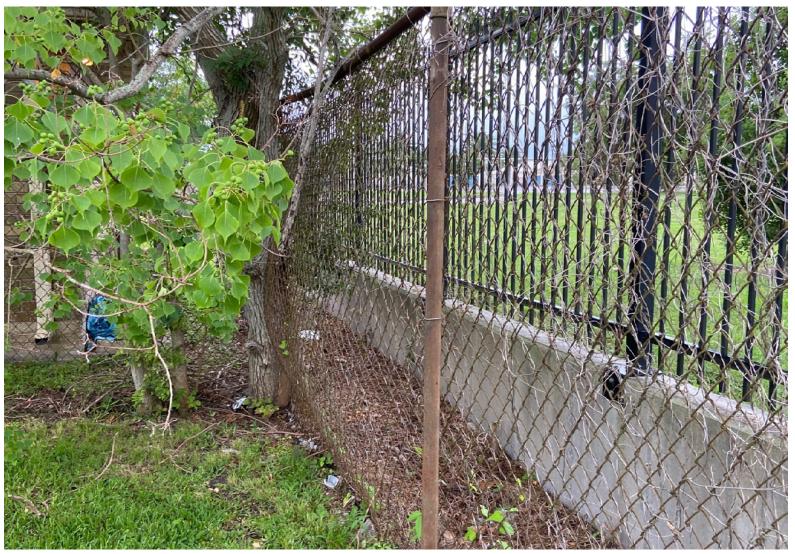

## **PEACE PLAYSPOT:** Existing Conditions

Perimeter fence along Chantilly Dr.

Fence along the south, neighboring residential property.

Concrete court and play structure.

Fence along the rear, west side of the park. Adjacent to existing city fence.