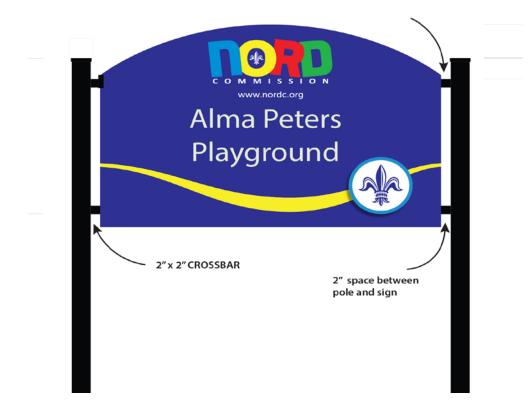

### **PEACE PLAYSPOT:** Materials

New NORDC Playground Sign to read: Peace Playspot

New Chain Link Fence