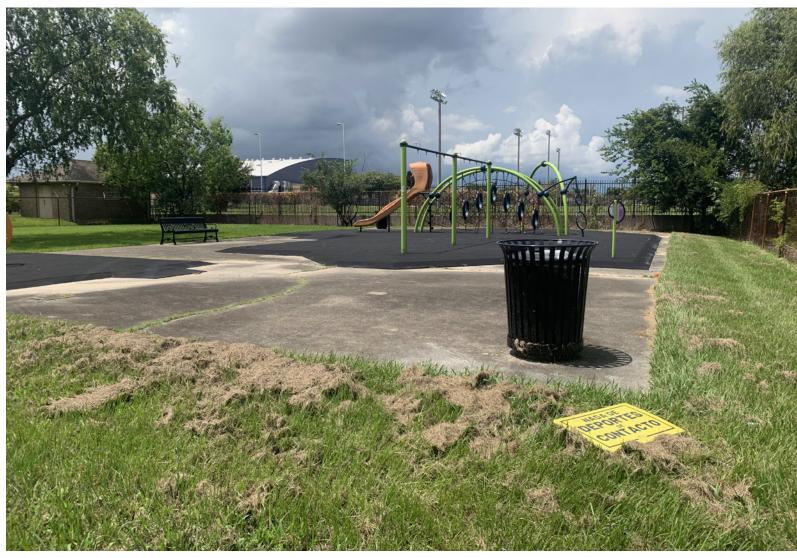

## **PEACE PLAYSPOT:** Existing Conditions

Perimeter fence along Chantilly Dr.

Fence along the south, neighboring residential property.

Concrete court and play structure.

Fence along the rear, west side of the park. Adjacent to existing city fence.