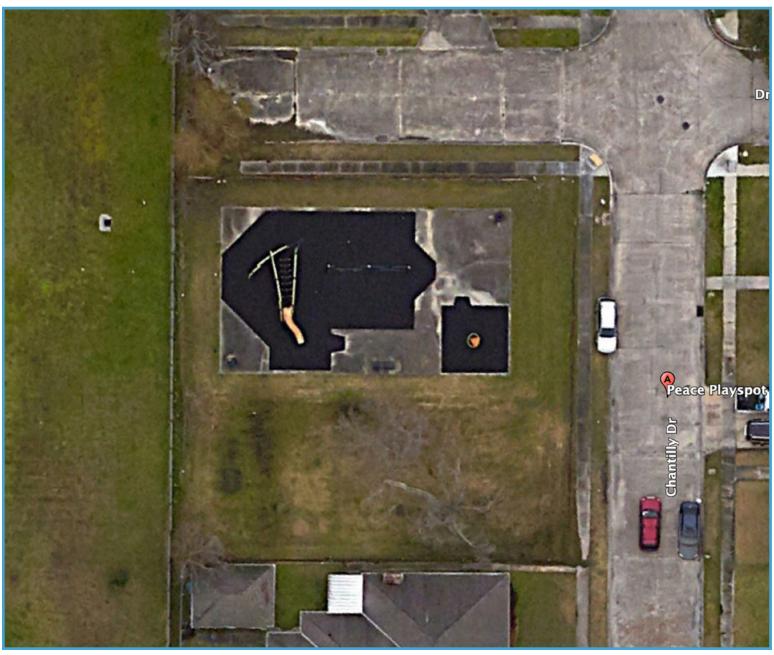

# CITY WIDE PARKS PACKAGE #3

**Peace Playspot** 4760 Chantilly Dr.

**Boe Playspot Robert E. Lee Blvd. & St Roch Ave.** 

**Sampson Playground 3211** Treasure St.

### **PEACE PLAYSPOT:** Existing Conditions

## **PEACE PLAYSPOT:** Existing Conditions

Perimeter fence along Chantilly Dr.

Fence along the south, neighboring residential property.

Concrete court and play structure.

Fence along the rear, west side of the park. Adjacent to existing city fence.

Entrance to park.

ADA ramp to sidewalk but no ADA access to the play structure.