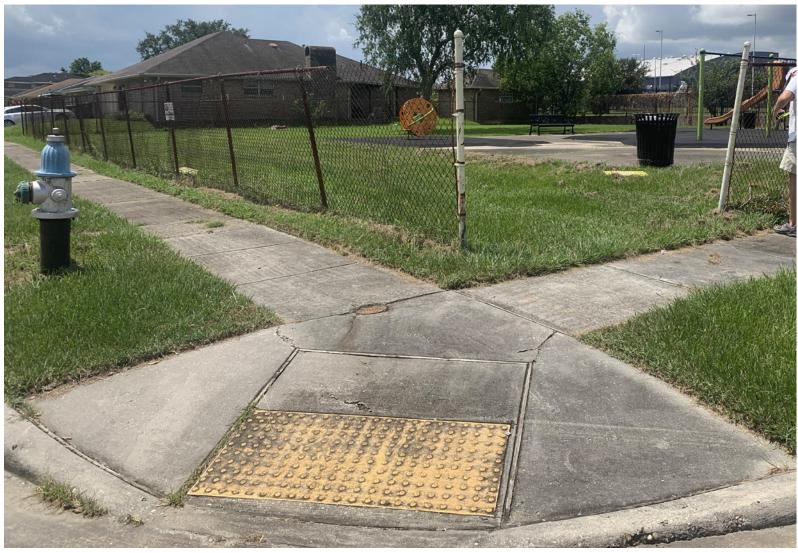

Entrance to park.

ADA ramp to sidewalk but no ADA access to the play structure.