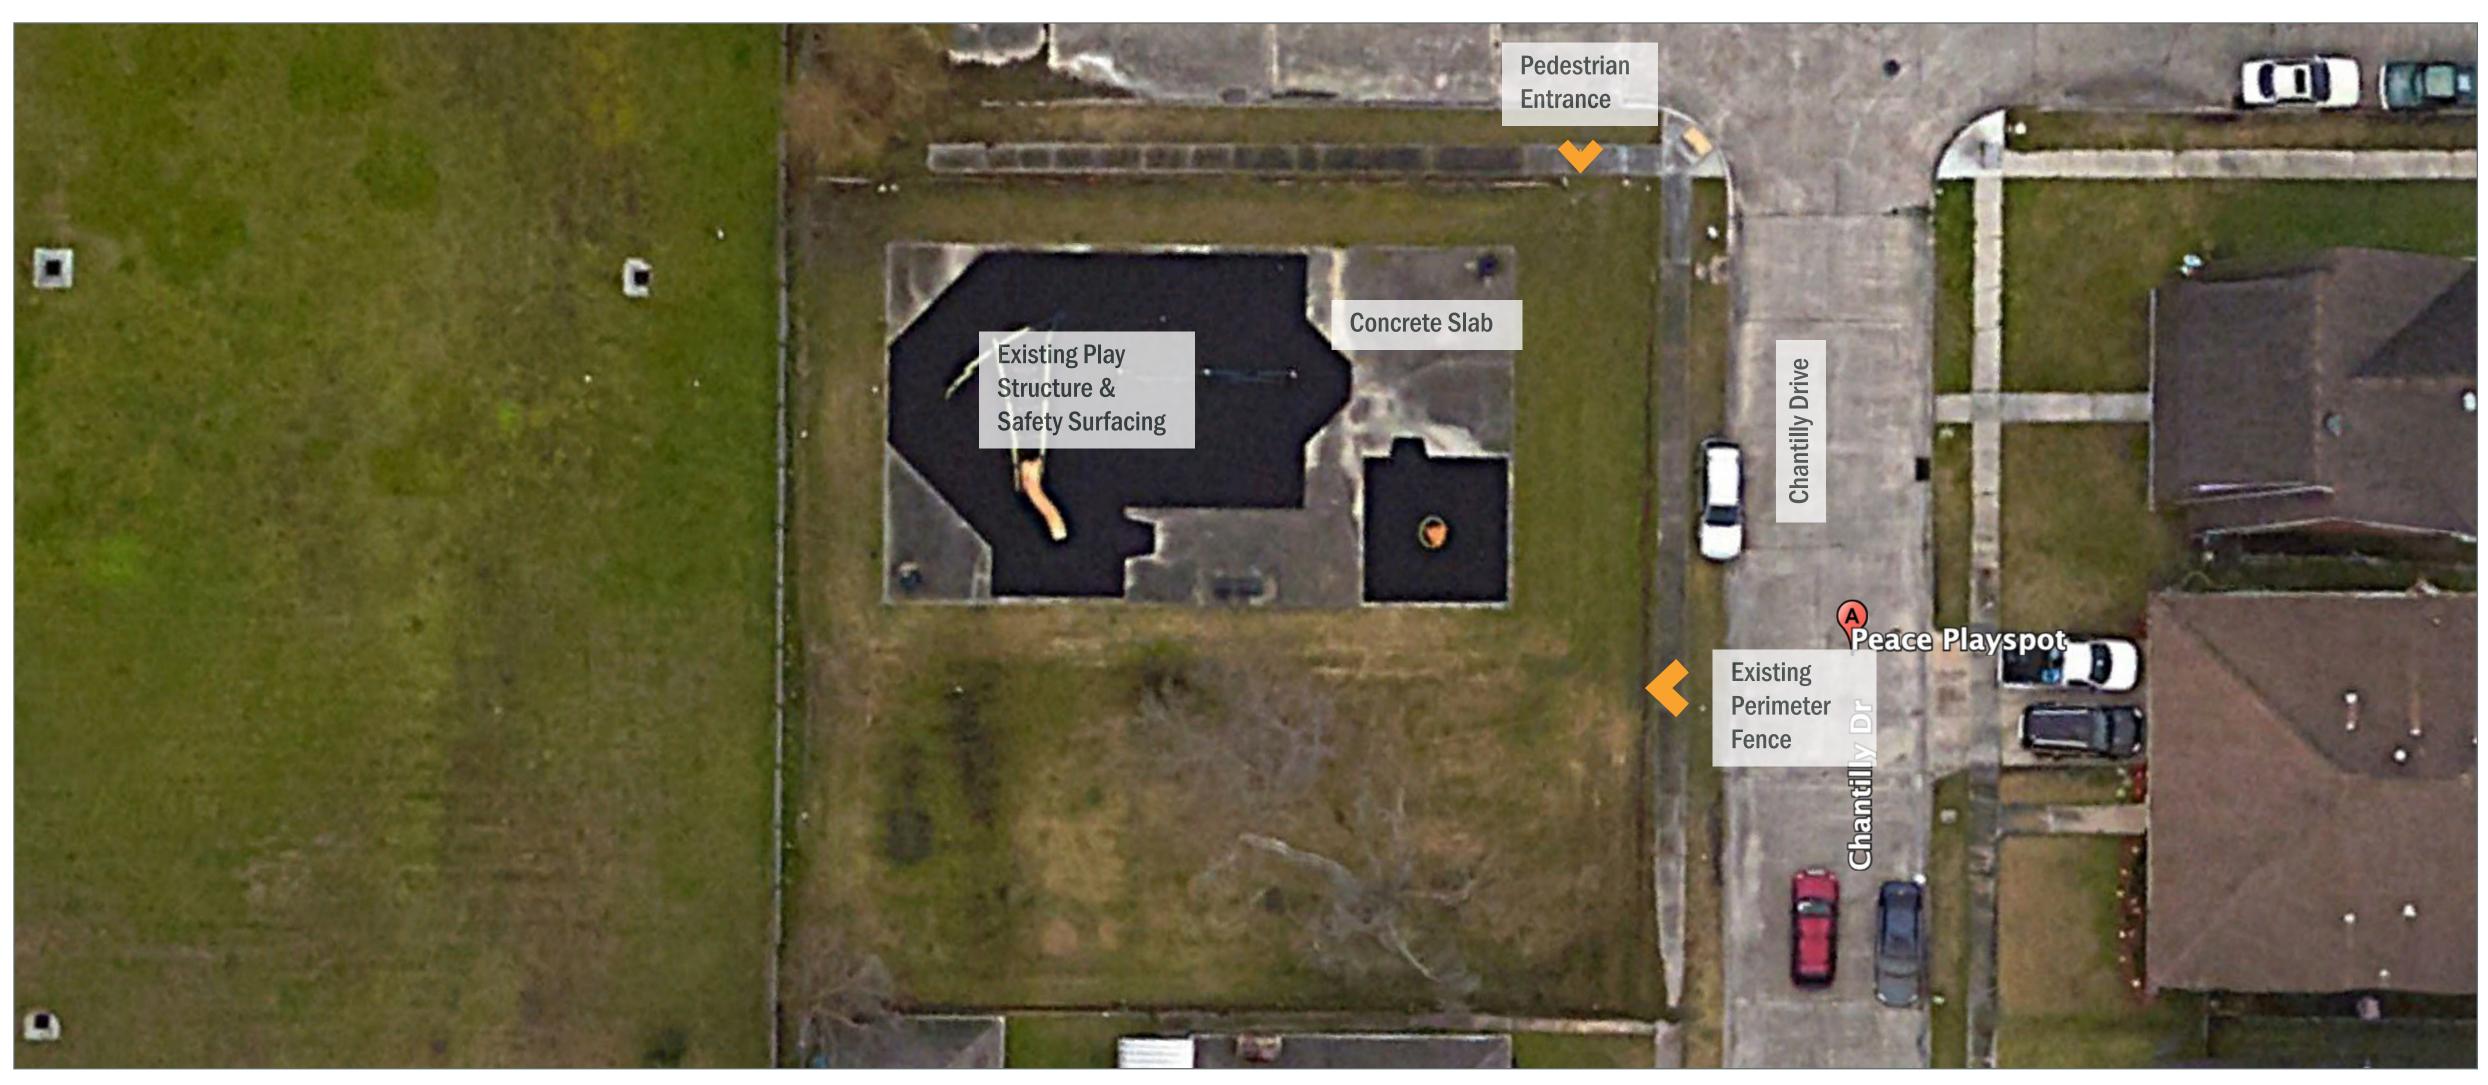

### **PEACE PLAYSPOT:** Existing Conditions

## **PEACE PLAYSPOT:** Existing Conditions

Perimeter fence along Chantilly Dr.

Fence along the south, neighboring residential property.

Concrete court and play structure.

Fence along the rear, west side of the park. Adjacent to existing city fence.

Entrance to park.

ADA ramp to sidewalk but no ADA access to the play structure.