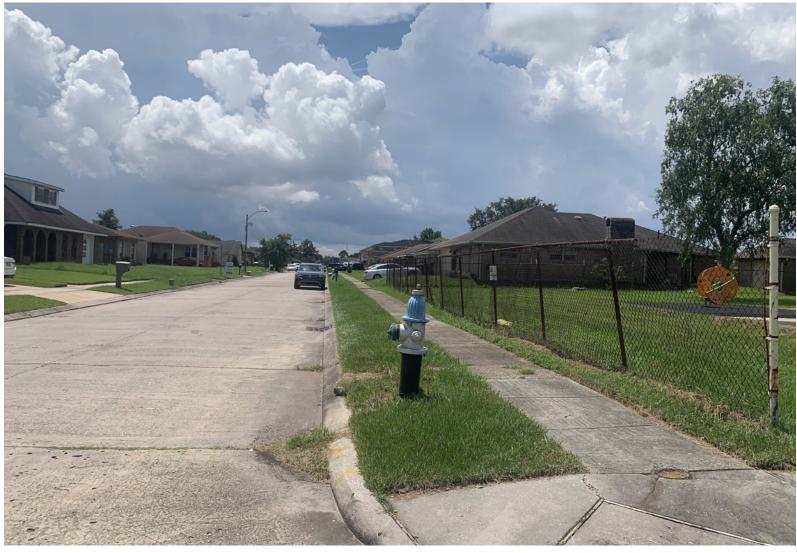

## **PEACE PLAYSPOT:** Existing Conditions

Perimeter fence along Chantilly Dr.

Fence along the south, neighboring residential property.

Concrete court and play structure.

Fence along the rear, west side of the park. Adjacent to existing city fence.