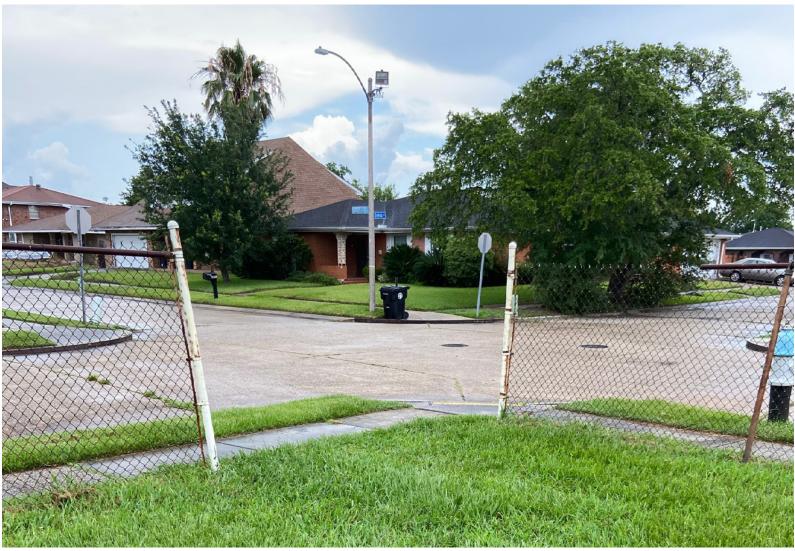

## **PEACE PLAYSPOT:** Existing Conditions

Perimeter fence along Chantilly Dr.

Fence along the south, neighboring residential property.

Concrete court and play structure.

Fence along the rear, west side of the park. Adjacent to existing city fence.