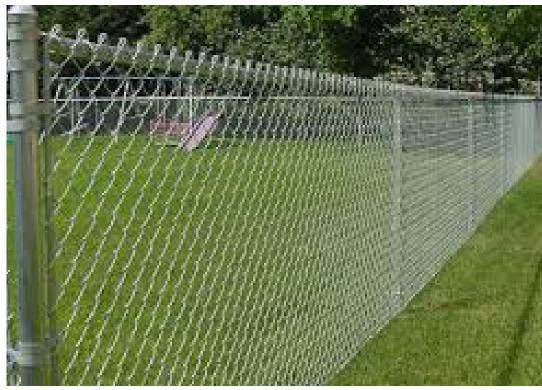

### **PEACE PLAYSPOT:** Materials

New NORDC Playground Sign to read: Peace Playspot

New Chain Link Fence