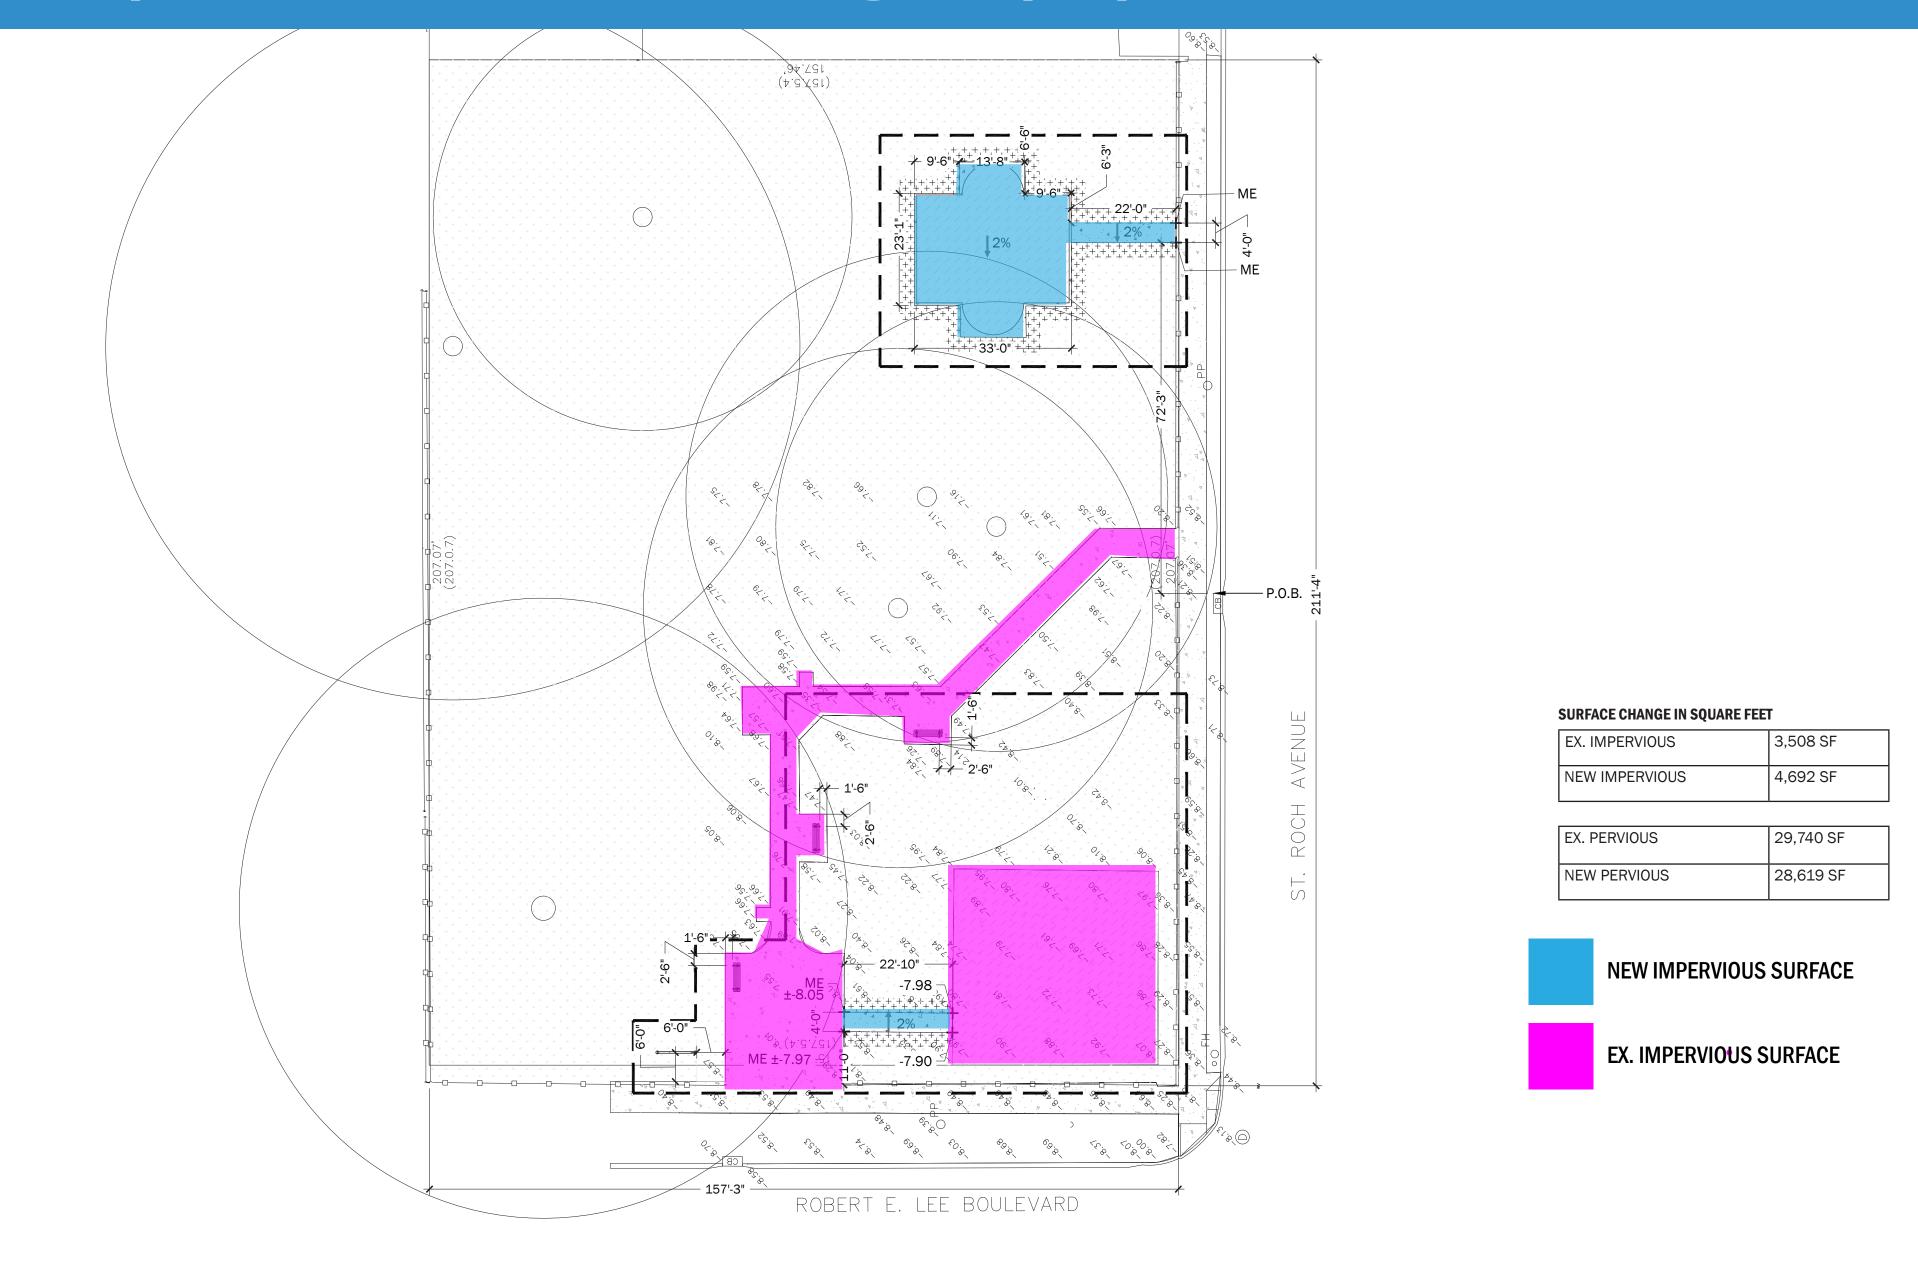

# BOE PLAYSPOT: Existing Conditions



# BOE PLAYSPOT: Existing Conditions



Perimeter fence along Chantilly Dr.



Fence along the south, neighboring residential property.



Fence along the rear, west side of the park. Adjacent to existing city fence.



Concrete court and play structure.



Entrance to park.



ADA ramp to sidewalk but no ADA access to the play structure.

### BOE PLAYSPOT: Site Improvements Plan



### **BOE PLAYSPOT:** Impervious Surfaces - existing and proposed



### **BOEPLAYSPOT:** Materials



**Proposed Play Structure** 



**Proposed Add Alternative, Swing Set** 

#### **BOEPLAYSPOT:** Materials

**Post & Accent Color** 

**Plastic Color** 



**Safety Surface Color** 

**Bench Mounts** 

**New Benches** 

Sample NORDC Playground Sign