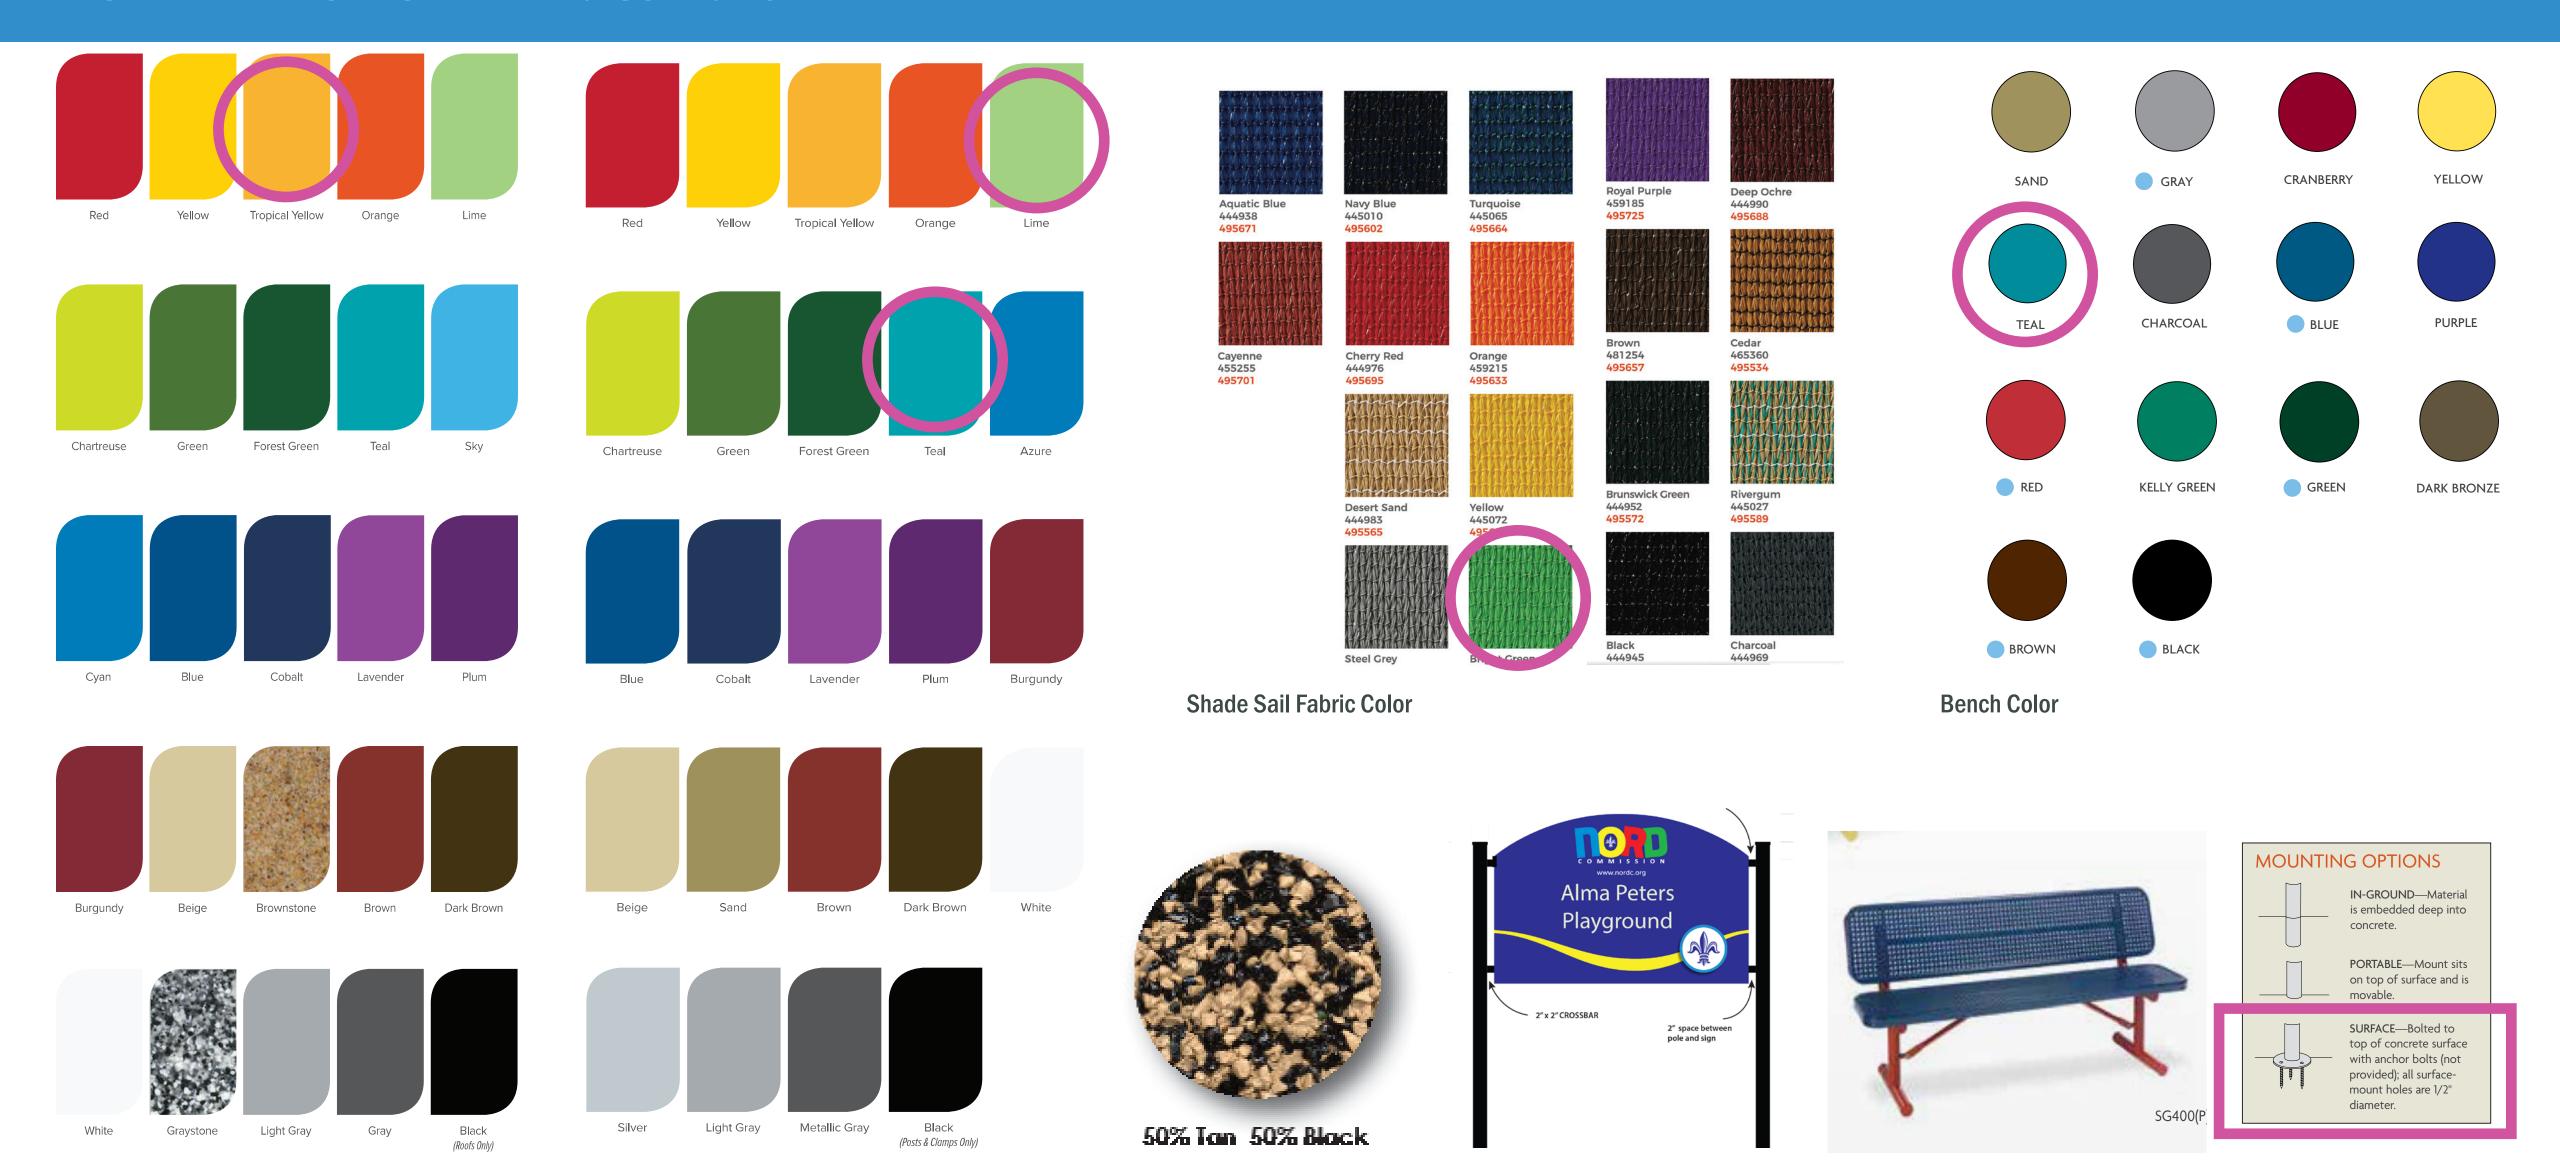

#### **BOEPLAYSPOT:** Materials

**Post & Accent Color** 

**Plastic Color** 

**Safety Surface Color** 

**Bench Mounts** 

**New Benches** 

Sample NORDC Playground Sign