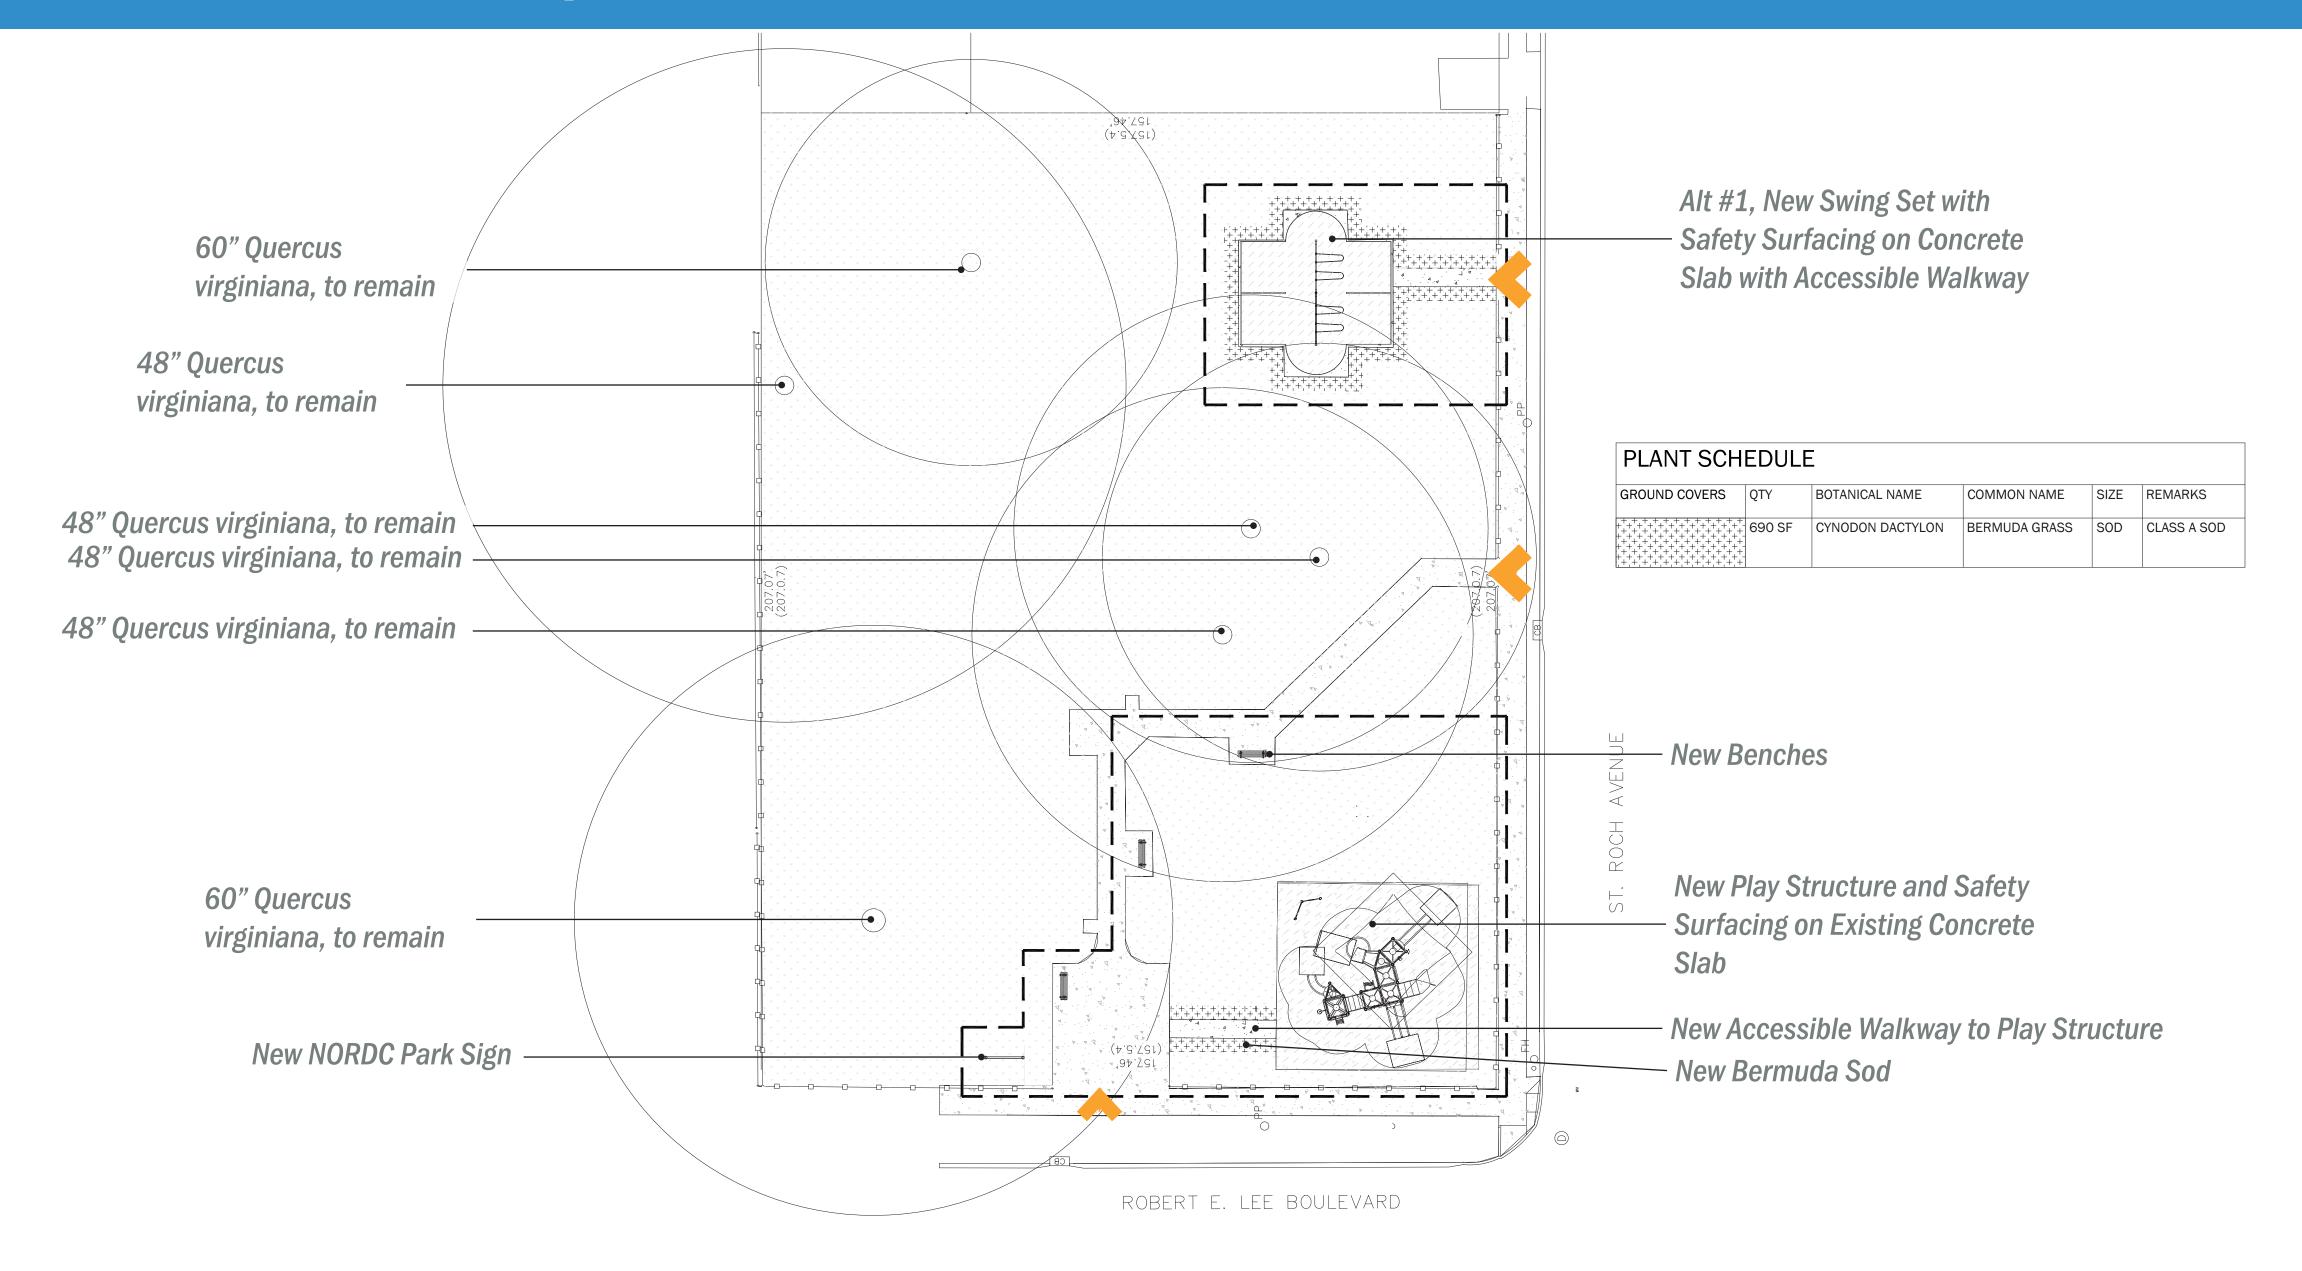

# BOE PLAYSPOT: Existing Conditions



# BOE PLAYSPOT: Existing Conditions



Perimeter fence along Chantilly Dr.



Fence along the south, neighboring residential property.



Fence along the rear, west side of the park. Adjacent to existing city fence.



Concrete court and play structure.



Entrance to park.



ADA ramp to sidewalk but no ADA access to the play structure.

### BOE PLAYSPOT: Site Improvements Plan



### **BOE PLAYSPOT:** Impervious Surfaces - existing and proposed



### **BOEPLAYSPOT:** Materials



**Proposed Play Structure** 



**Proposed Add Alternative, Swing Set** 

#### **BOEPLAYSPOT:** Materials

**Post & Accent Color** 

**Plastic Color** 



**Safety Surface Color** 

**Bench Mounts** 

**New Benches** 

Sample NORDC Playground Sign