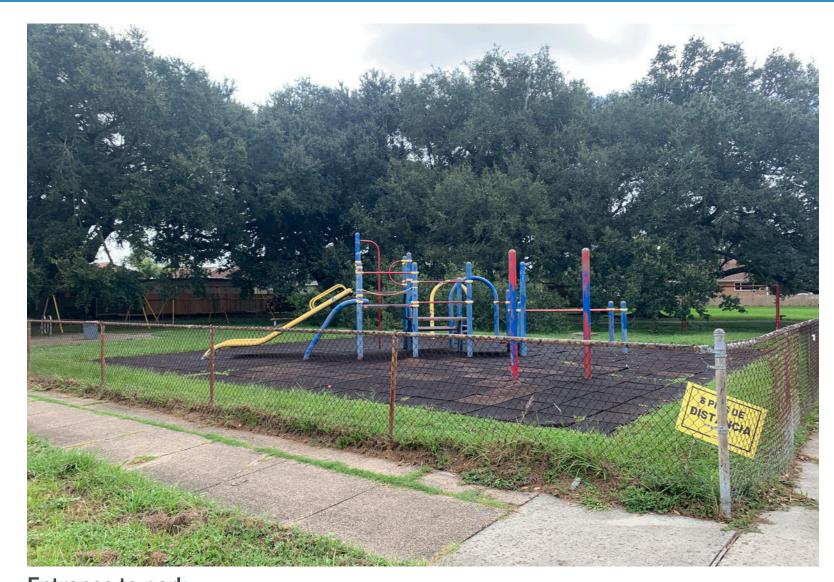

Concrete court and play structure.

Entrance to park.

ADA ramp to sidewalk but no ADA access to the play structure.