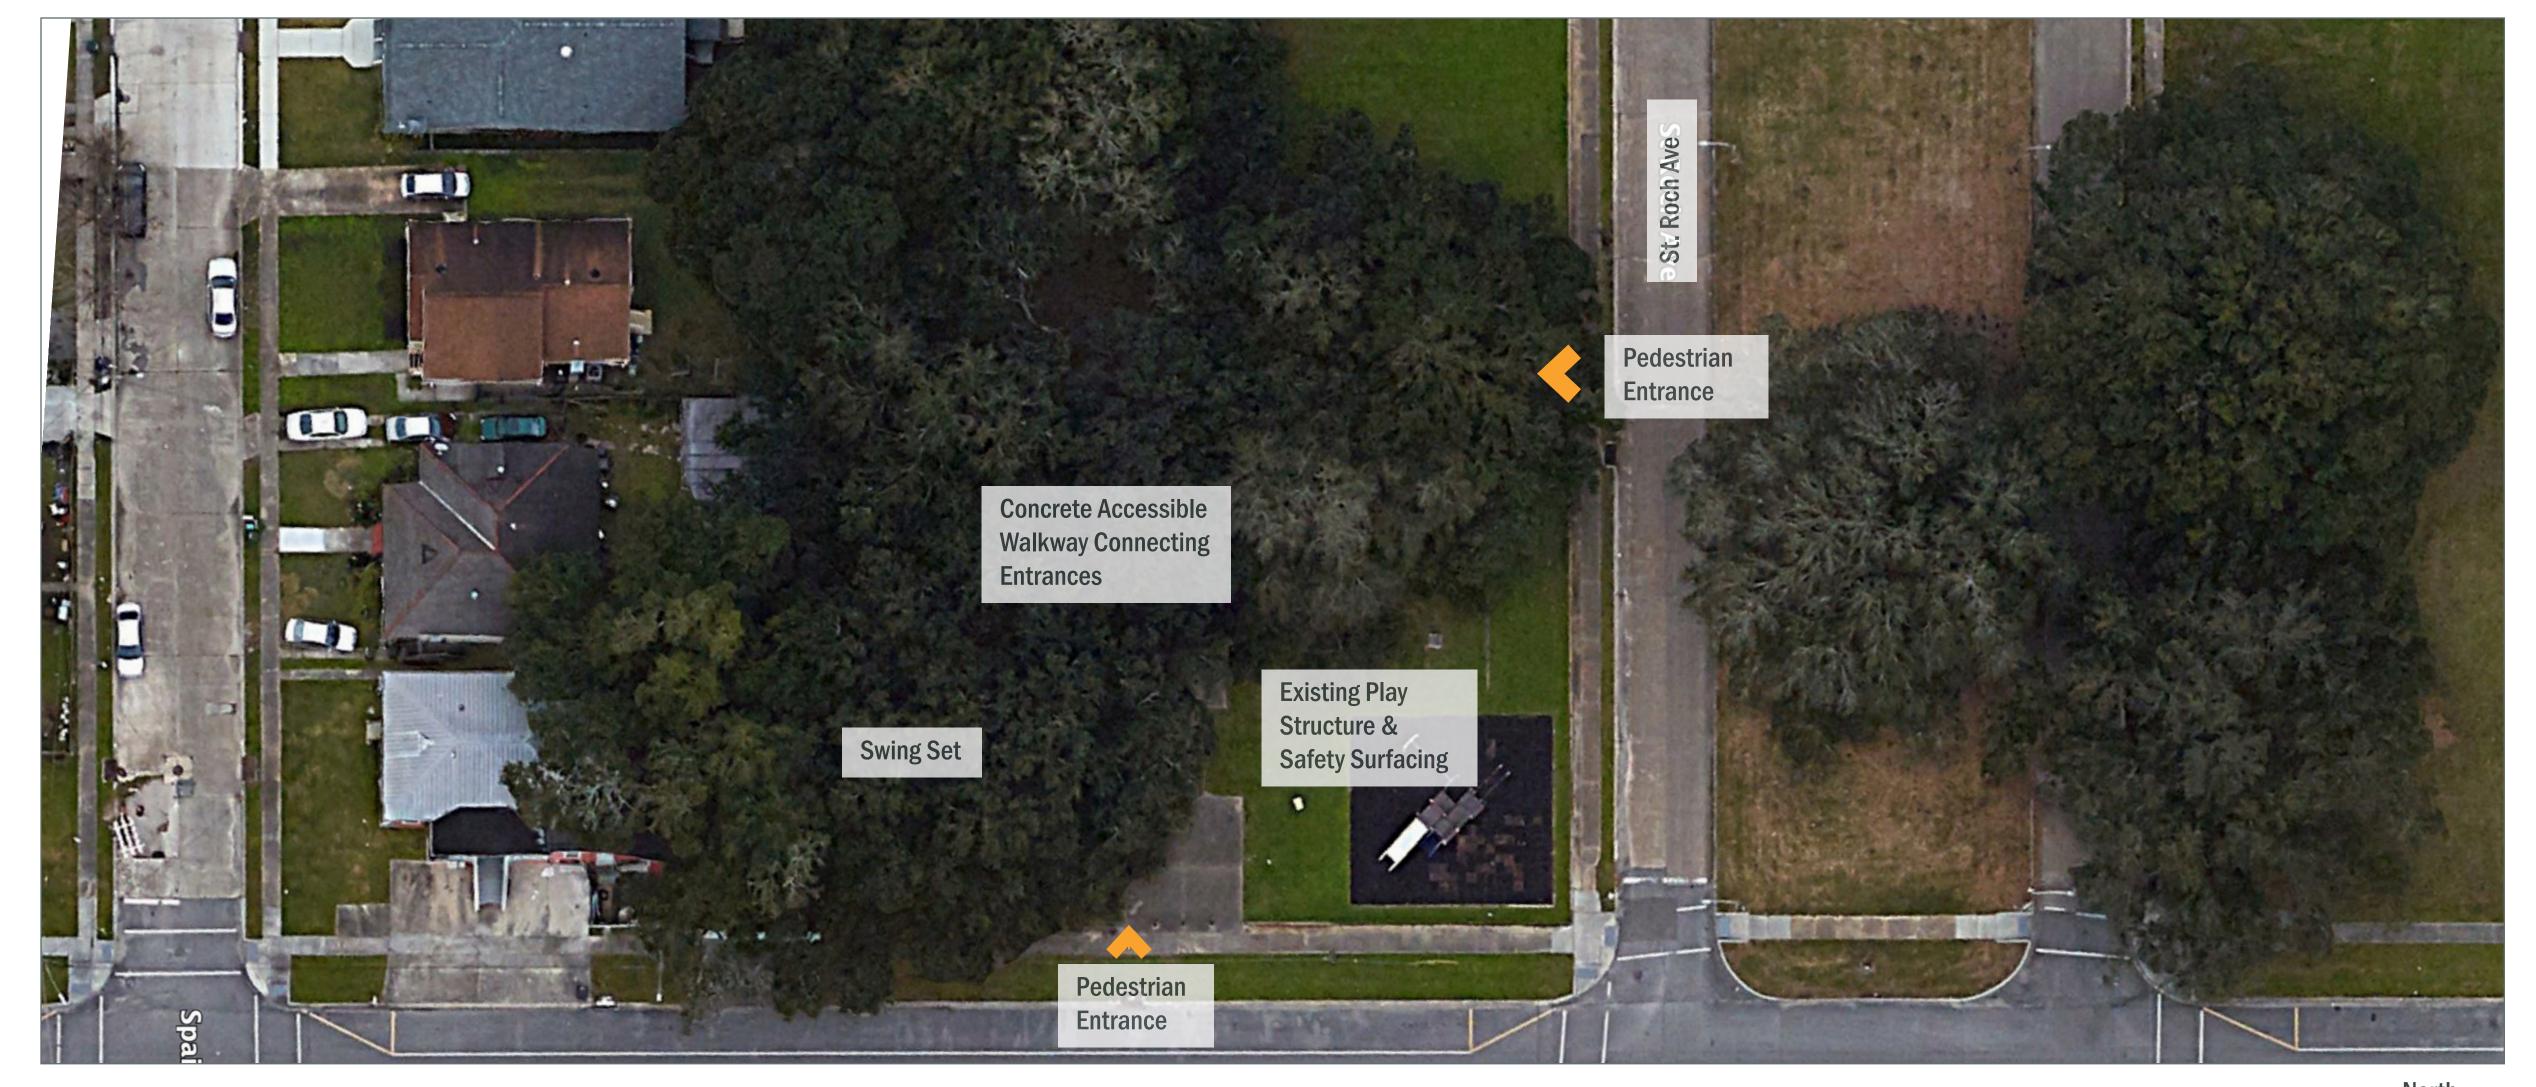

# BOE PLAYSPOT: Existing Conditions



# BOE PLAYSPOT: Existing Conditions



Perimeter fence along Chantilly Dr.



Fence along the south, neighboring residential property.



Fence along the rear, west side of the park. Adjacent to existing city fence.



Concrete court and play structure.



Entrance to park.



ADA ramp to sidewalk but no ADA access to the play structure.

### BOE PLAYSPOT: Site Improvements Plan



### **BOE PLAYSPOT:** Impervious Surfaces - existing and proposed



### **BOEPLAYSPOT:** Materials



**Proposed Play Structure** 



**Proposed Add Alternative, Swing Set** 

#### **BOEPLAYSPOT:** Materials

**Post & Accent Color** 

**Plastic Color** 



**Safety Surface Color** 

**Bench Mounts** 

**New Benches** 

Sample NORDC Playground Sign