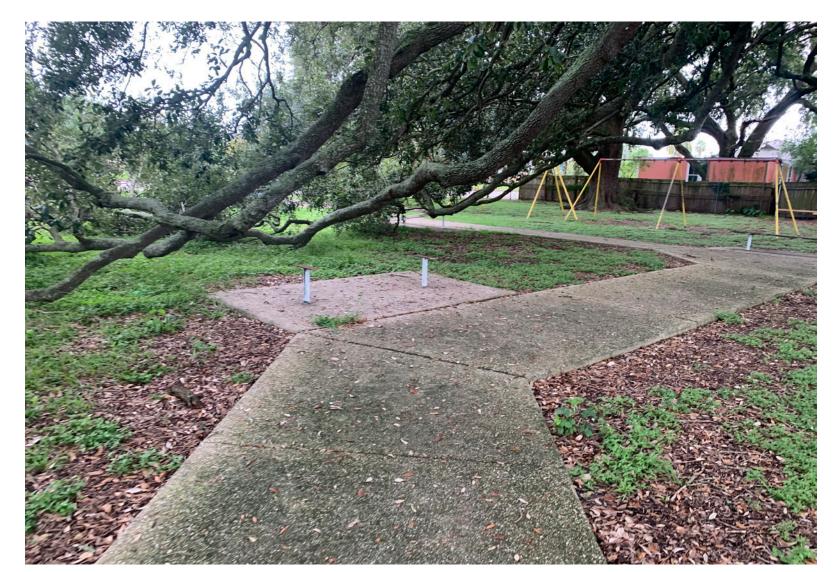

Concrete court and play structure.

Entrance to park.

ADA ramp to sidewalk but no ADA access to the play structure.