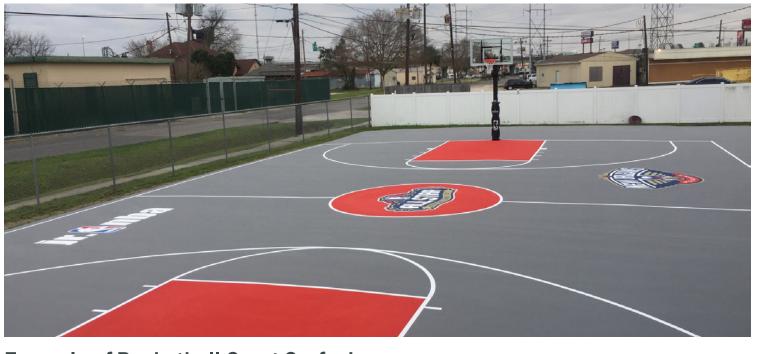

#### SAMPSON PLAYGROUND: Materials

**Location of New Poured in Place Safety Surfacing** 

**50% Blue 50% Black**Safety Surface Color

**Example of Basketball Court Surfacing** 

**High School Basketball Court Surfacing Colors** 