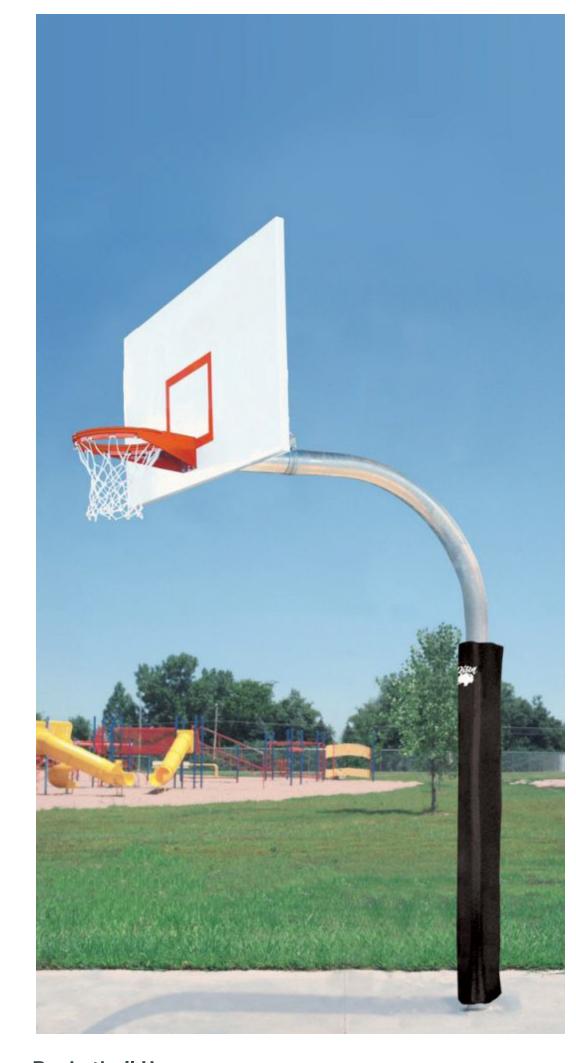

## SAMPSON PLAYGROUND: Existing Conditions





### SAMPSON PLAYGROUND: Existing Conditions



Playset with broken playground tiles.



Basketball court facing south.



Rusted backstop fence and uneven walkway.



Existing benches around basketball court and entrance to park.



Basketball court facing the pool house.



ADA ramp to sidewalk but no ADA access to the play structure.

#### SAMPSON PLAYGROUND: Site Improvements Plan



#### SAMPSON PLAYGROUND Landscape Plan



# SAMPSON PLAYGROUND: Impervious Surfaces - existing and proposed



#### SAMPSON PLAYGROUND: Materials



**Location of New Poured in Place Safety Surfacing** 



**50% Blue 50% Black**Safety Surface Color



**Example of Basketball Court Surfacing** 



**High School Basketball Court Surfacing Colors** 



**Basketball Hoops**