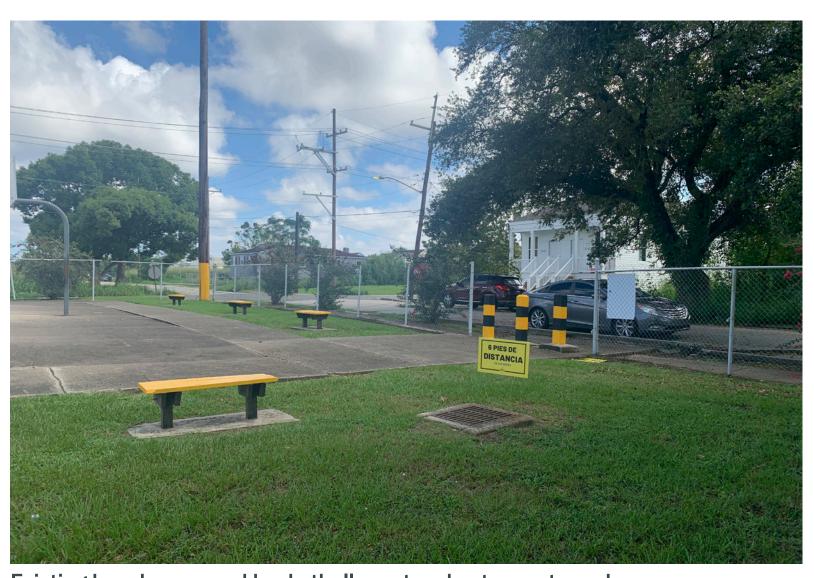

### SAMPSON PLAYGROUND: Existing Conditions

Playset with broken playground tiles.

Basketball court facing south.

Rusted backstop fence and uneven walkway.

Existing benches around basketball court and entrance to park.