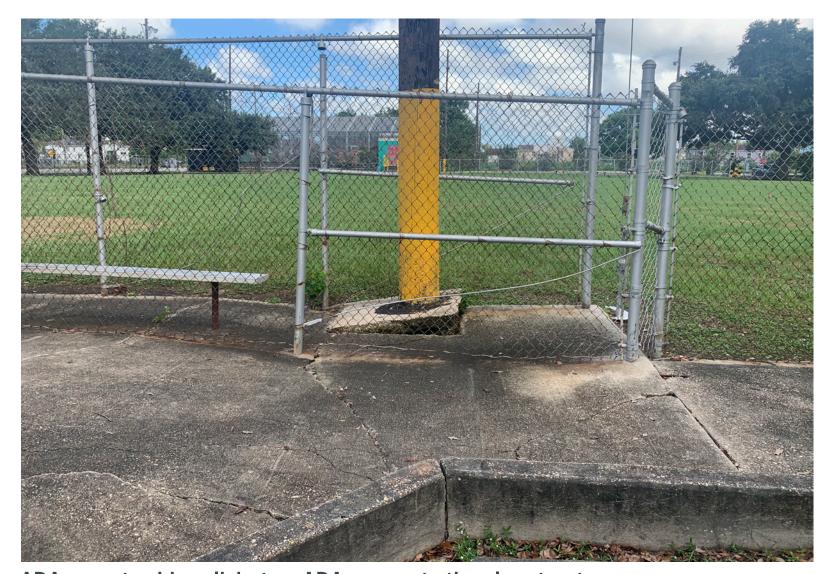

### SAMPSON PLAYGROUND: Existing Conditions

Playset with broken playground tiles.

Basketball court facing south.

Rusted backstop fence and uneven walkway.

Existing benches around basketball court and entrance to park.

Basketball court facing the pool house.

ADA ramp to sidewalk but no ADA access to the play structure.