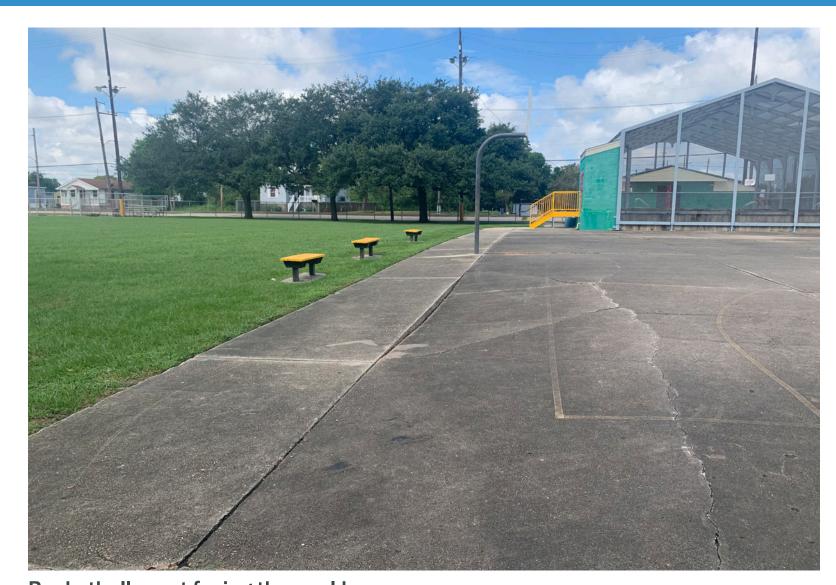

### SAMPSON PLAYGROUND: Existing Conditions

Playset with broken playground tiles.

Basketball court facing south.

Rusted backstop fence and uneven walkway.

Existing benches around basketball court and entrance to park.