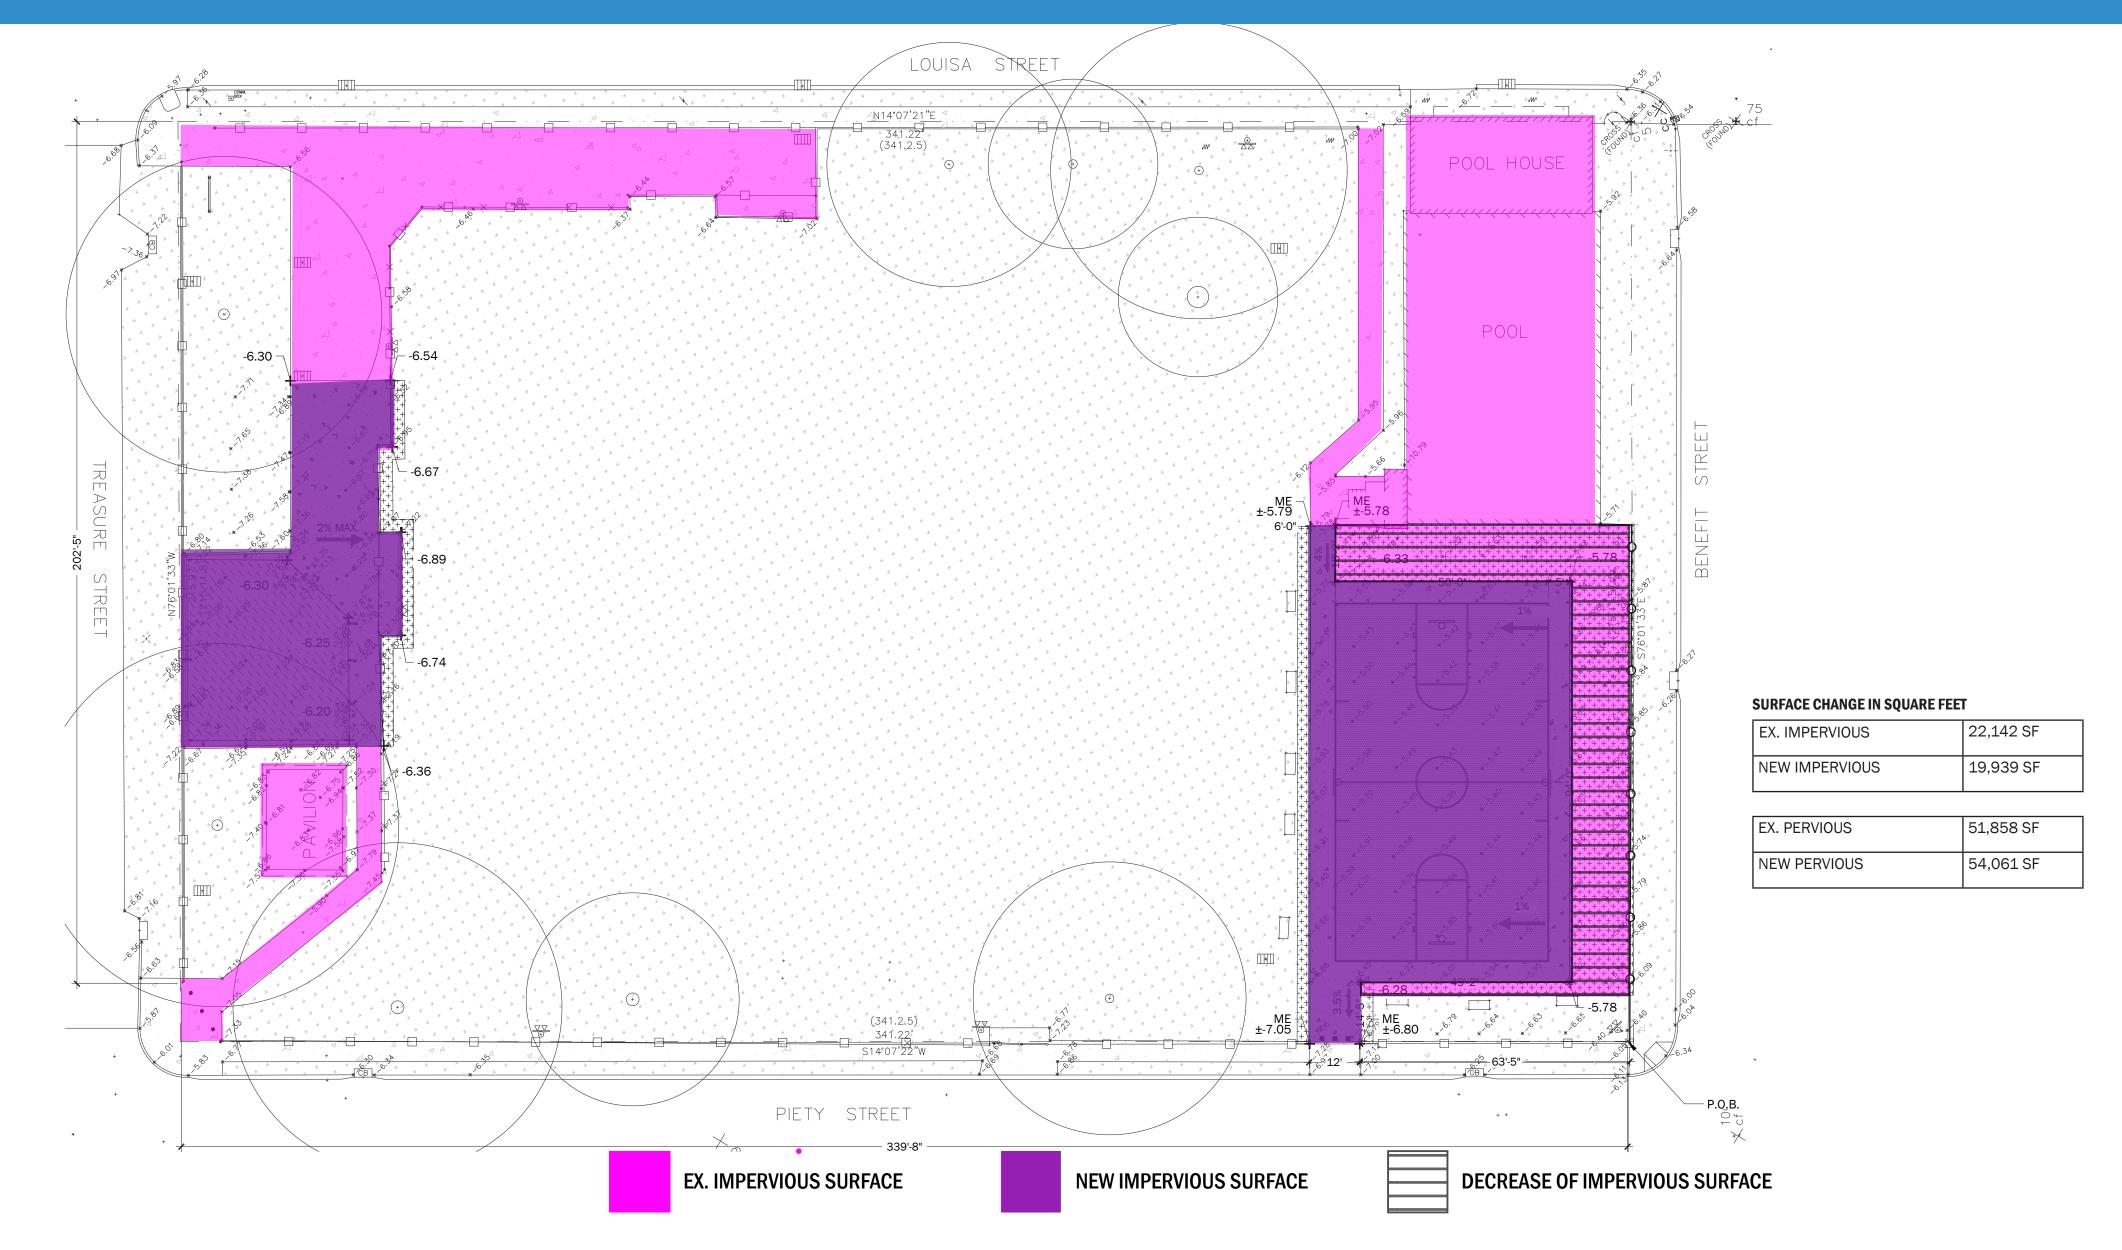

## SAMPSON PLAYGROUND: Existing Conditions





### SAMPSON PLAYGROUND: Existing Conditions



Playset with broken playground tiles.



Basketball court facing south.



Rusted backstop fence and uneven walkway.



Existing benches around basketball court and entrance to park.



Basketball court facing the pool house.



ADA ramp to sidewalk but no ADA access to the play structure.

#### SAMPSON PLAYGROUND: Site Improvements Plan



#### SAMPSON PLAYGROUND Landscape Plan



# SAMPSON PLAYGROUND: Impervious Surfaces - existing and proposed



#### SAMPSON PLAYGROUND: Materials



**Location of New Poured in Place Safety Surfacing** 



**50% Blue 50% Black**Safety Surface Color



**Example of Basketball Court Surfacing** 



**High School Basketball Court Surfacing Colors** 



**Basketball Hoops**