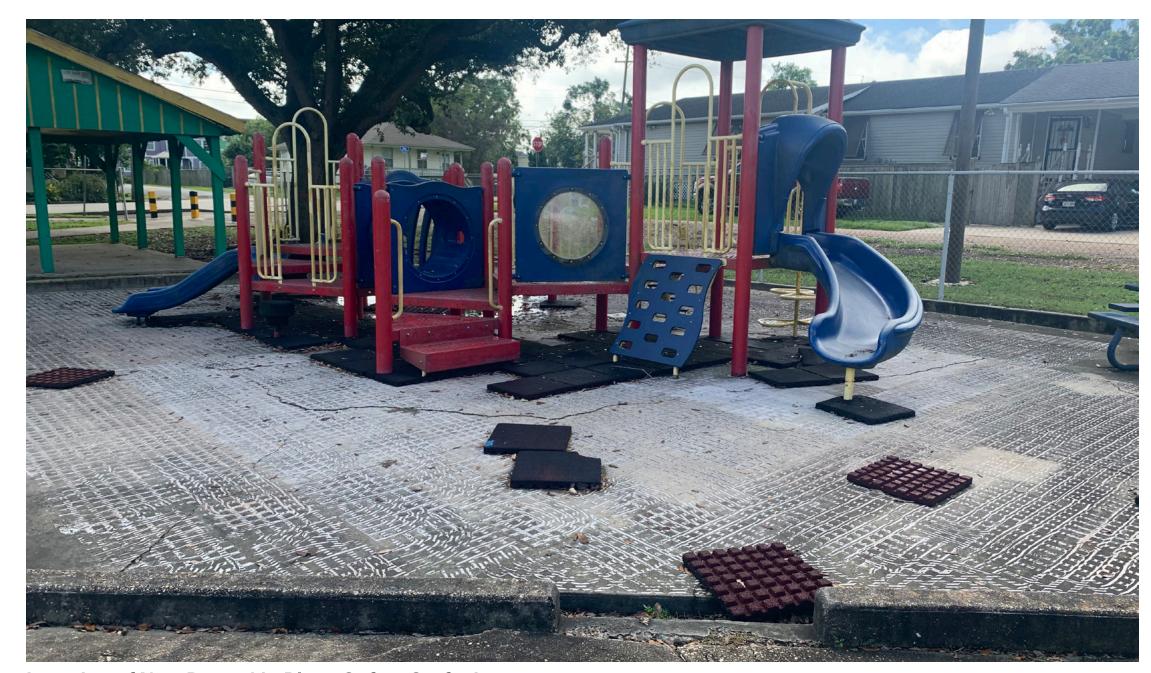

### SAMPSON PLAYGROUND: Existing Conditions

Playset with broken playground tiles.

Basketball court facing south.

Rusted backstop fence and uneven walkway.

Existing benches around basketball court and entrance to park.