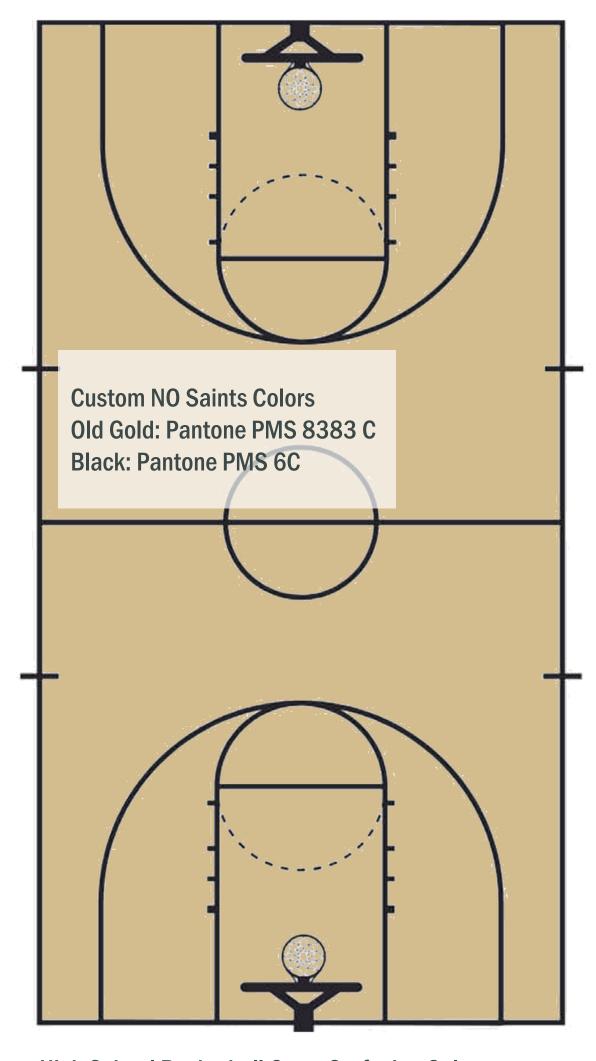

#### SAMPSON PLAYGROUND: Materials

**Location of New Poured in Place Safety Surfacing** 

**50% Blue 50% Black**Safety Surface Color

**Example of Basketball Court Surfacing** 

**High School Basketball Court Surfacing Colors** 