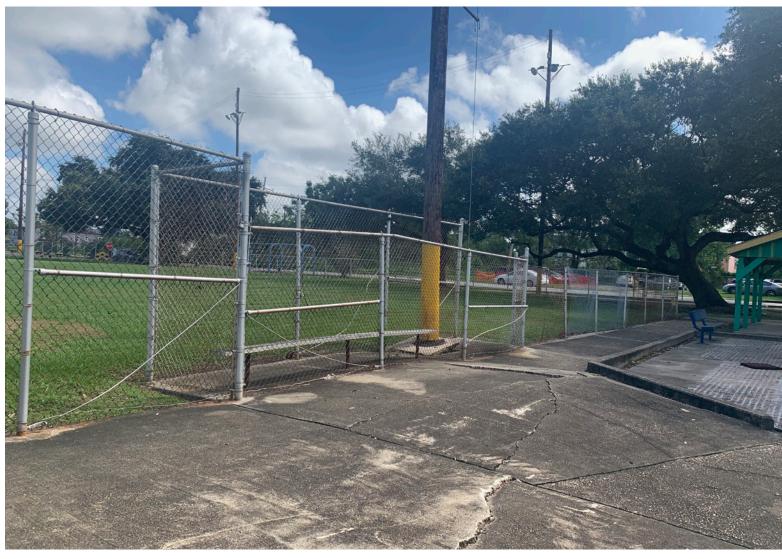

### SAMPSON PLAYGROUND: Existing Conditions

Playset with broken playground tiles.

Basketball court facing south.

Rusted backstop fence and uneven walkway.

Existing benches around basketball court and entrance to park.