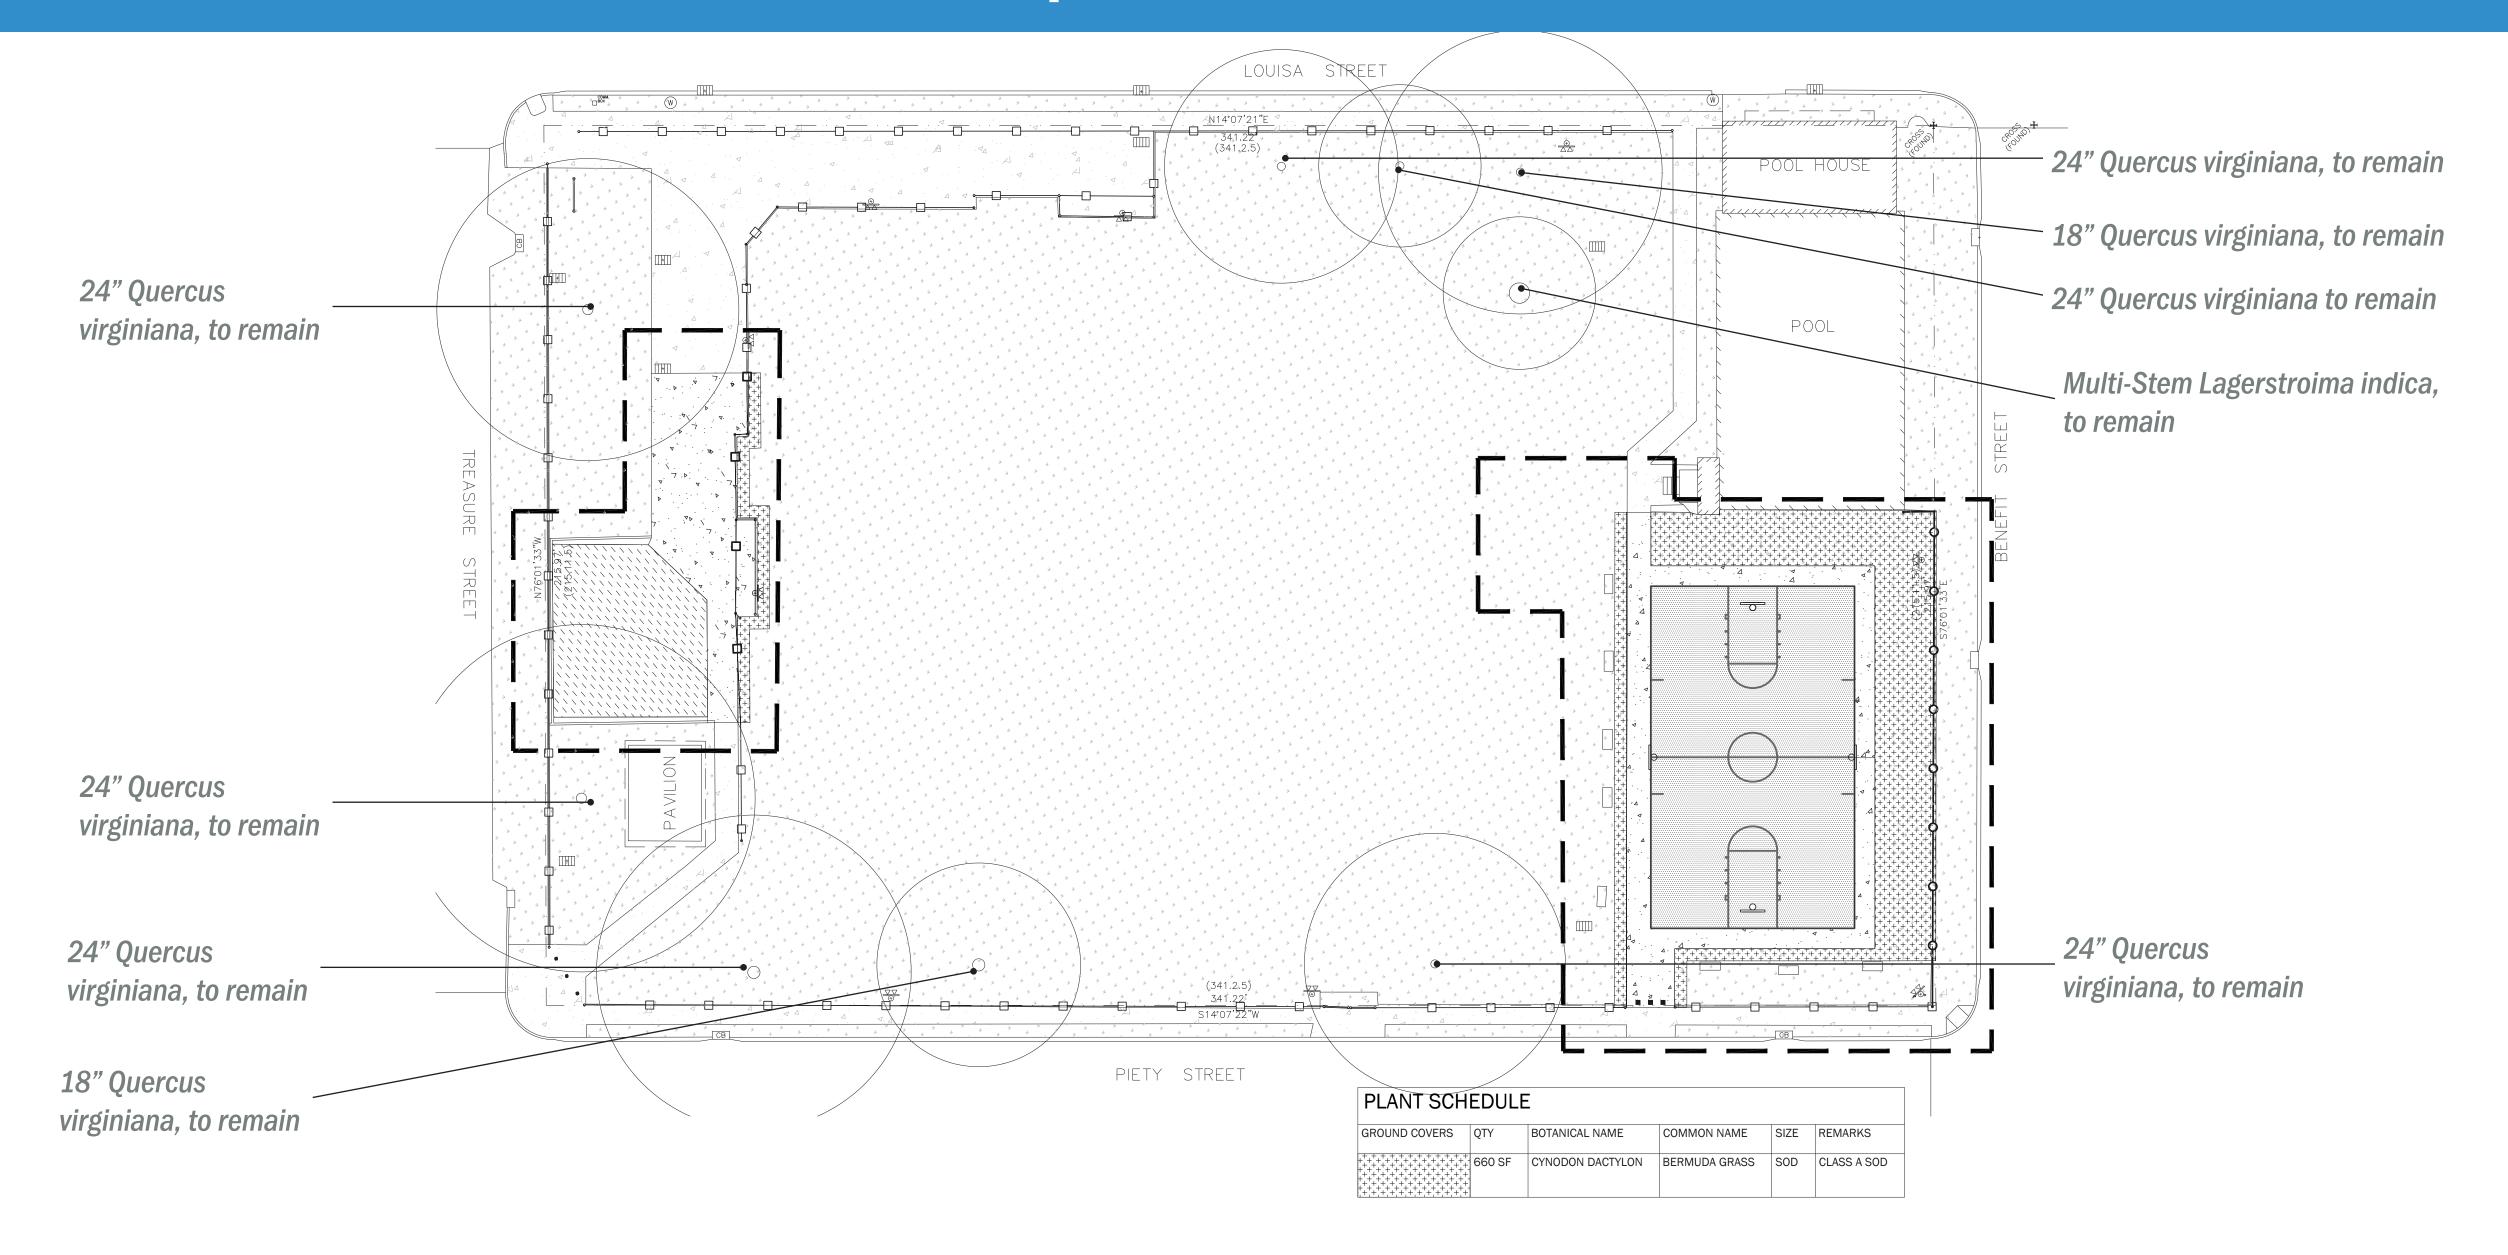

## SAMPSON PLAYGROUND: Existing Conditions





### SAMPSON PLAYGROUND: Existing Conditions



Playset with broken playground tiles.



Basketball court facing south.



Rusted backstop fence and uneven walkway.



Existing benches around basketball court and entrance to park.



Basketball court facing the pool house.



ADA ramp to sidewalk but no ADA access to the play structure.

#### SAMPSON PLAYGROUND: Site Improvements Plan



#### SAMPSON PLAYGROUND Landscape Plan



# SAMPSON PLAYGROUND: Impervious Surfaces - existing and proposed



#### SAMPSON PLAYGROUND: Materials



**Location of New Poured in Place Safety Surfacing** 



**50% Blue 50% Black**Safety Surface Color



**Example of Basketball Court Surfacing** 



**High School Basketball Court Surfacing Colors** 



**Basketball Hoops**