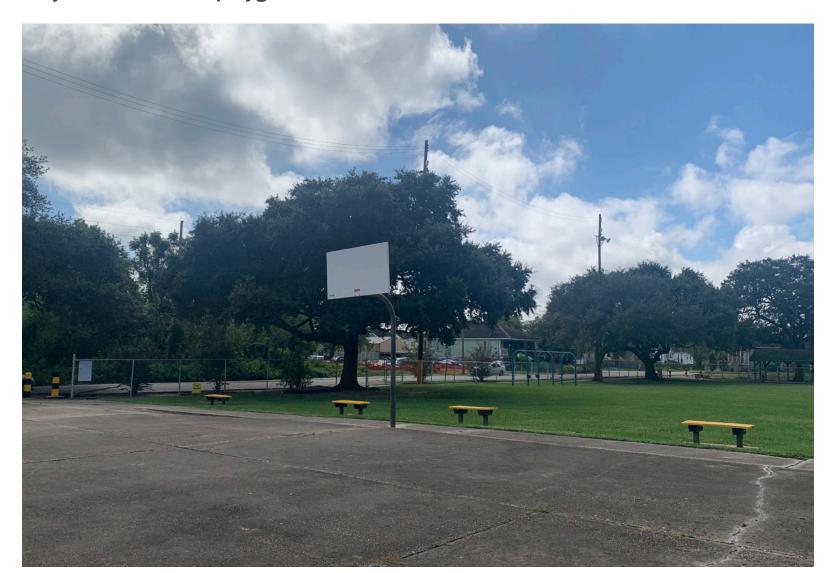

### SAMPSON PLAYGROUND: Existing Conditions

Playset with broken playground tiles.

Basketball court facing south.

Rusted backstop fence and uneven walkway.

Existing benches around basketball court and entrance to park.