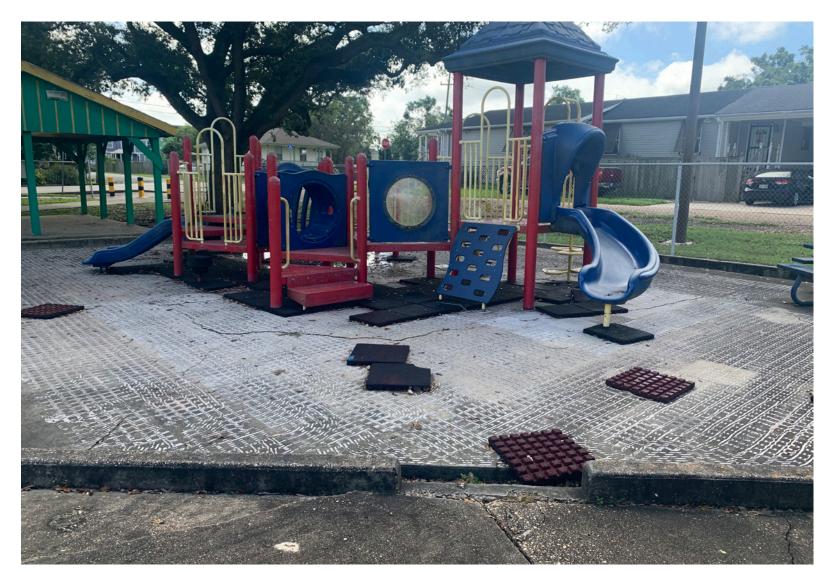

### SAMPSON PLAYGROUND: Existing Conditions

Playset with broken playground tiles.

Basketball court facing south.

Rusted backstop fence and uneven walkway.

Existing benches around basketball court and entrance to park.

Basketball court facing the pool house.

ADA ramp to sidewalk but no ADA access to the play structure.