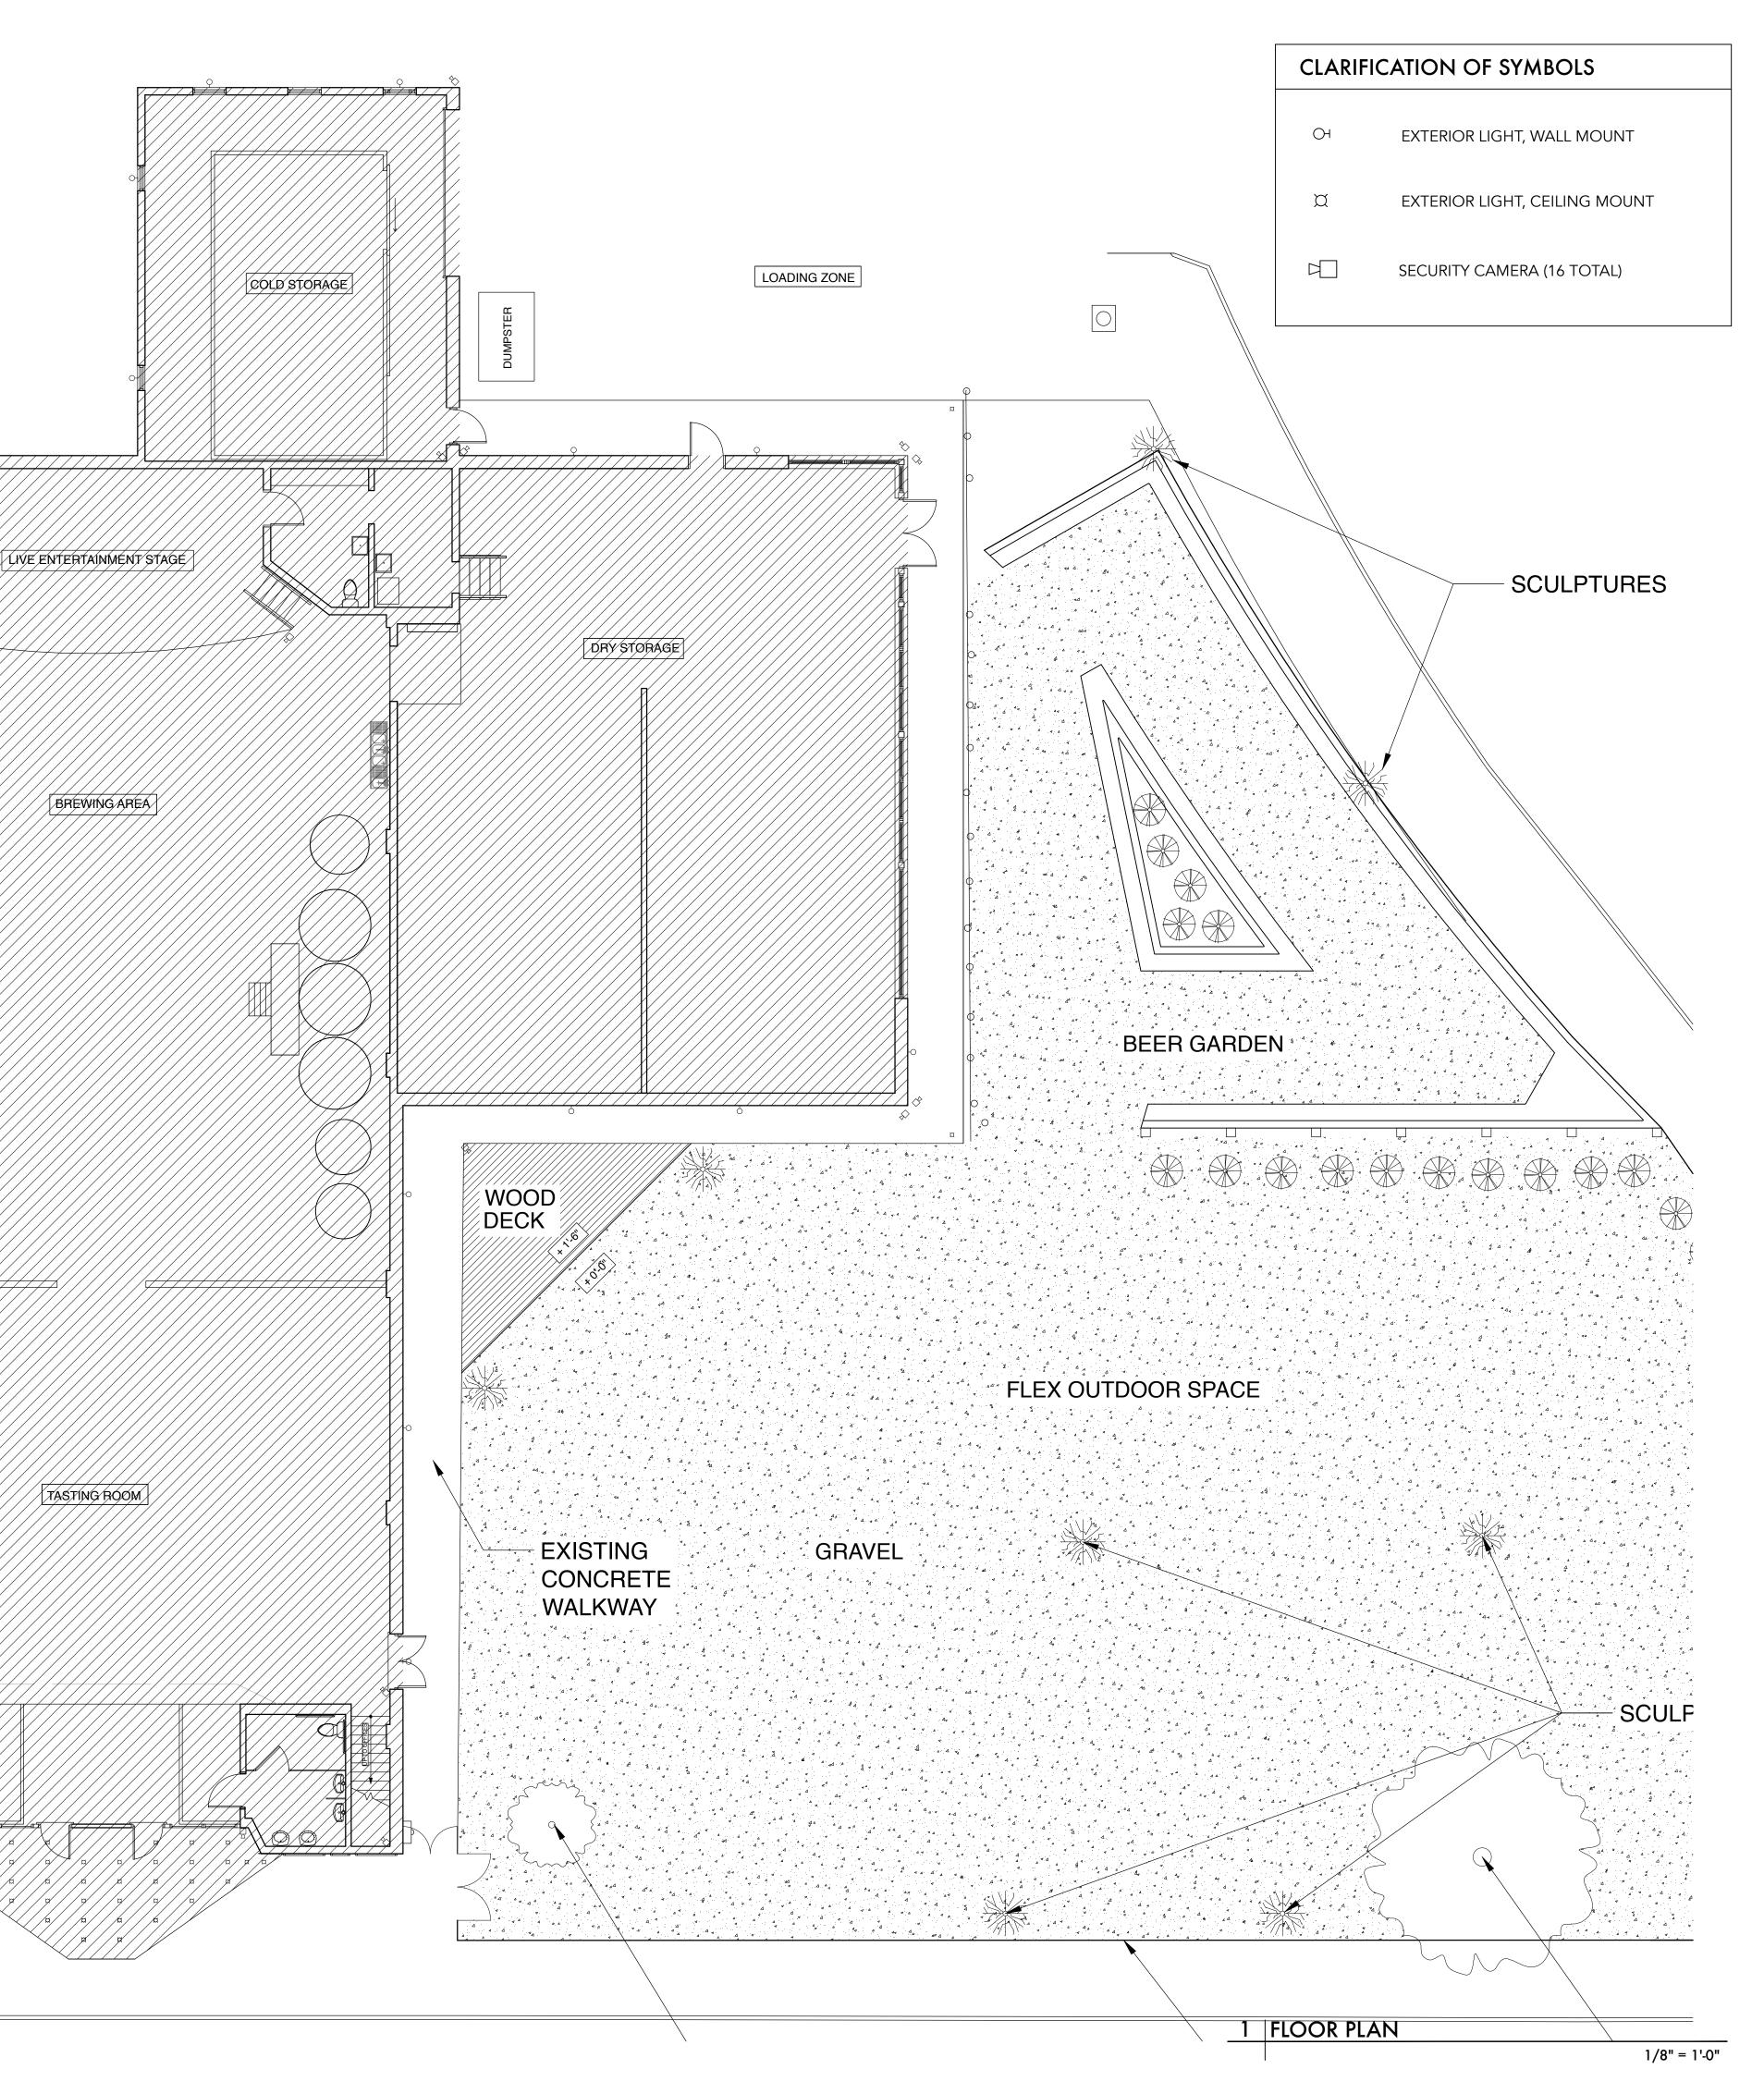

### DESCRIPTION OF PROJECT (Attachments are acceptable)

Utilize the lot at 1400 S Broad St as an extension of our operations to offer open space and additional seating for our patrons. Seating will not be permanently attached. The space will be adjacent to an existing beer garden area that lies on our property under the address 3940 Thalia St, and our brewery/taproom also 3940 Thalia.

The lot is situated in the First Municipal District, City of New Orleans, comprising part of former Lot 23, in Square 482A, bounded by South Broad Avenue, Thalia Avenue, South Dorgenois Street, and Martin Luther King, Jr. Blvd (formerly Melpomene Avenue), which property is described as follows: Starting at the southwest corner of South Broad Avenue and Thalia Street and measuring 120 feet along the west line of Thalia Street to a point, thence westerly along the north lot line of Lot 12 a distance of 70 feet, thence northerly at a parallel distance of 70 feet from the west line of Thalia Street a distance of 120 feet to a point on the south property line of South Broad Avenue, thence 70 feet along the south property line of South Broad Avenue to the point of beginning. The total square footage of said portion of ground measures approximately 8,400 square feet.

Taking into regard the current pandemic and health concerns regarding social distancing, particular with regard to indoor dining and drinking, we wish to obtain the lot at 1400 S. Broad to expand our seating options for socially distanced outdoor drinking and dining. The perimeter of the area would be fenced, with a gated entrance, landscaping added to the perimeter at the exterior, and offer limited non-permanent seating, as well as open free space for general use.

This letter is being delivered through the U.S. Mail. Attached to this letter is a site plan illustrating the location of the lot and areas of use. Please be advised that due to Phased restrictions set forth by the City of New Orleans and the State of Louisiana, the area will not be in use until the Phase 2 mandate in place by the City of New Orleans which require the closing of all bars is lifted.