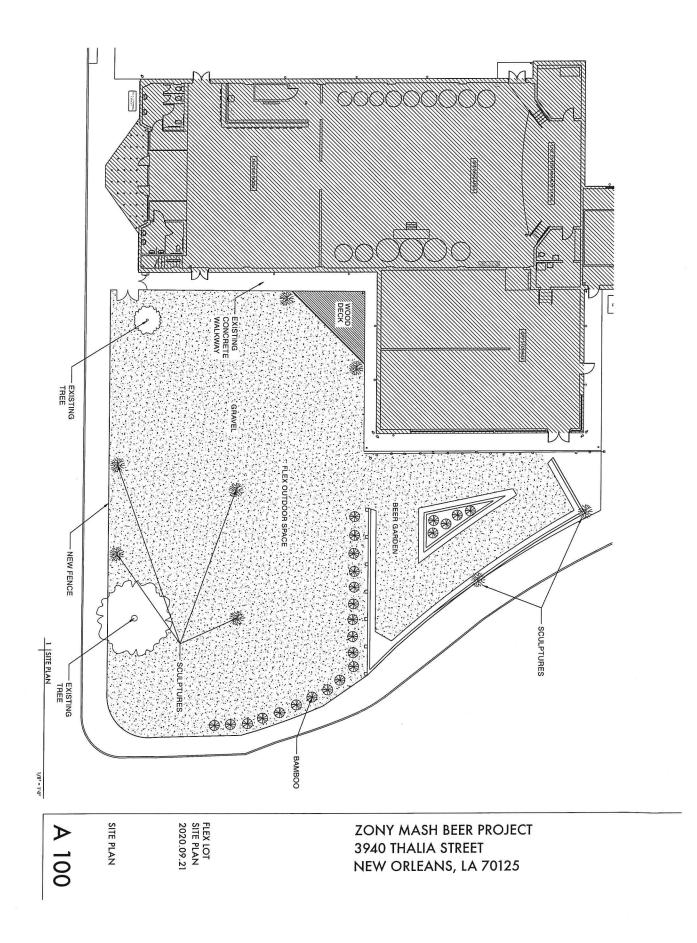

### DESCRIPTION OF PROJECT (Attachments are acceptable)

Utilize the lot at 1400 S Broad St as an extension of our operations to offer open space and additional seating for our patrons. Seating will not be permanently attached. The space will be adjacent to an existing beer garden area that lies on our property under the address 3940 Thalia St, and our brewery/taproom also 3940 Thalia.

The lot is situated in the First Municipal District, City of New Orleans, comprising part of former Lot 23, in Square 482A, bounded by South Broad Avenue, Thalia Avenue, South Dorgenois Street, and Martin Luther King, Jr. Blvd (formerly Melpomene Avenue), which property is described as follows: Starting at the southwest corner of South Broad Avenue and Thalia Street and measuring 120 feet along the west line of Thalia Street to a point, thence westerly along the north lot line of Lot 12 a distance of 70 feet, thence northerly at a parallel distance of 70 feet from the west line of Thalia Street a distance of 120 feet to a point on the south property line of South Broad Avenue, thence 70 feet along the south property line of South Broad Avenue to the point of beginning. The total square footage of said portion of ground measures approximately 8,400 square feet.

Taking into regard the current pandemic and health concerns regarding social distancing, particular with regard to indoor dining and drinking, we wish to obtain the lot at 1400 S. Broad to expand our seating options for socially distanced outdoor drinking and dining. The perimeter of the area would be fenced, with a gated entrance, landscaping added to the perimeter at the exterior, and offer limited non-permanent seating, as well as open free space for general use.

This letter is being delivered through the U.S. Mail. Attached to this letter is a site plan illustrating the location of the lot and areas of use. Please be advised that due to Phased restrictions set forth by the City of New Orleans and the State of Louisiana, the area will not be in use until the Phase 2 mandate in place by the City of New Orleans which require the closing of all bars is lifted.