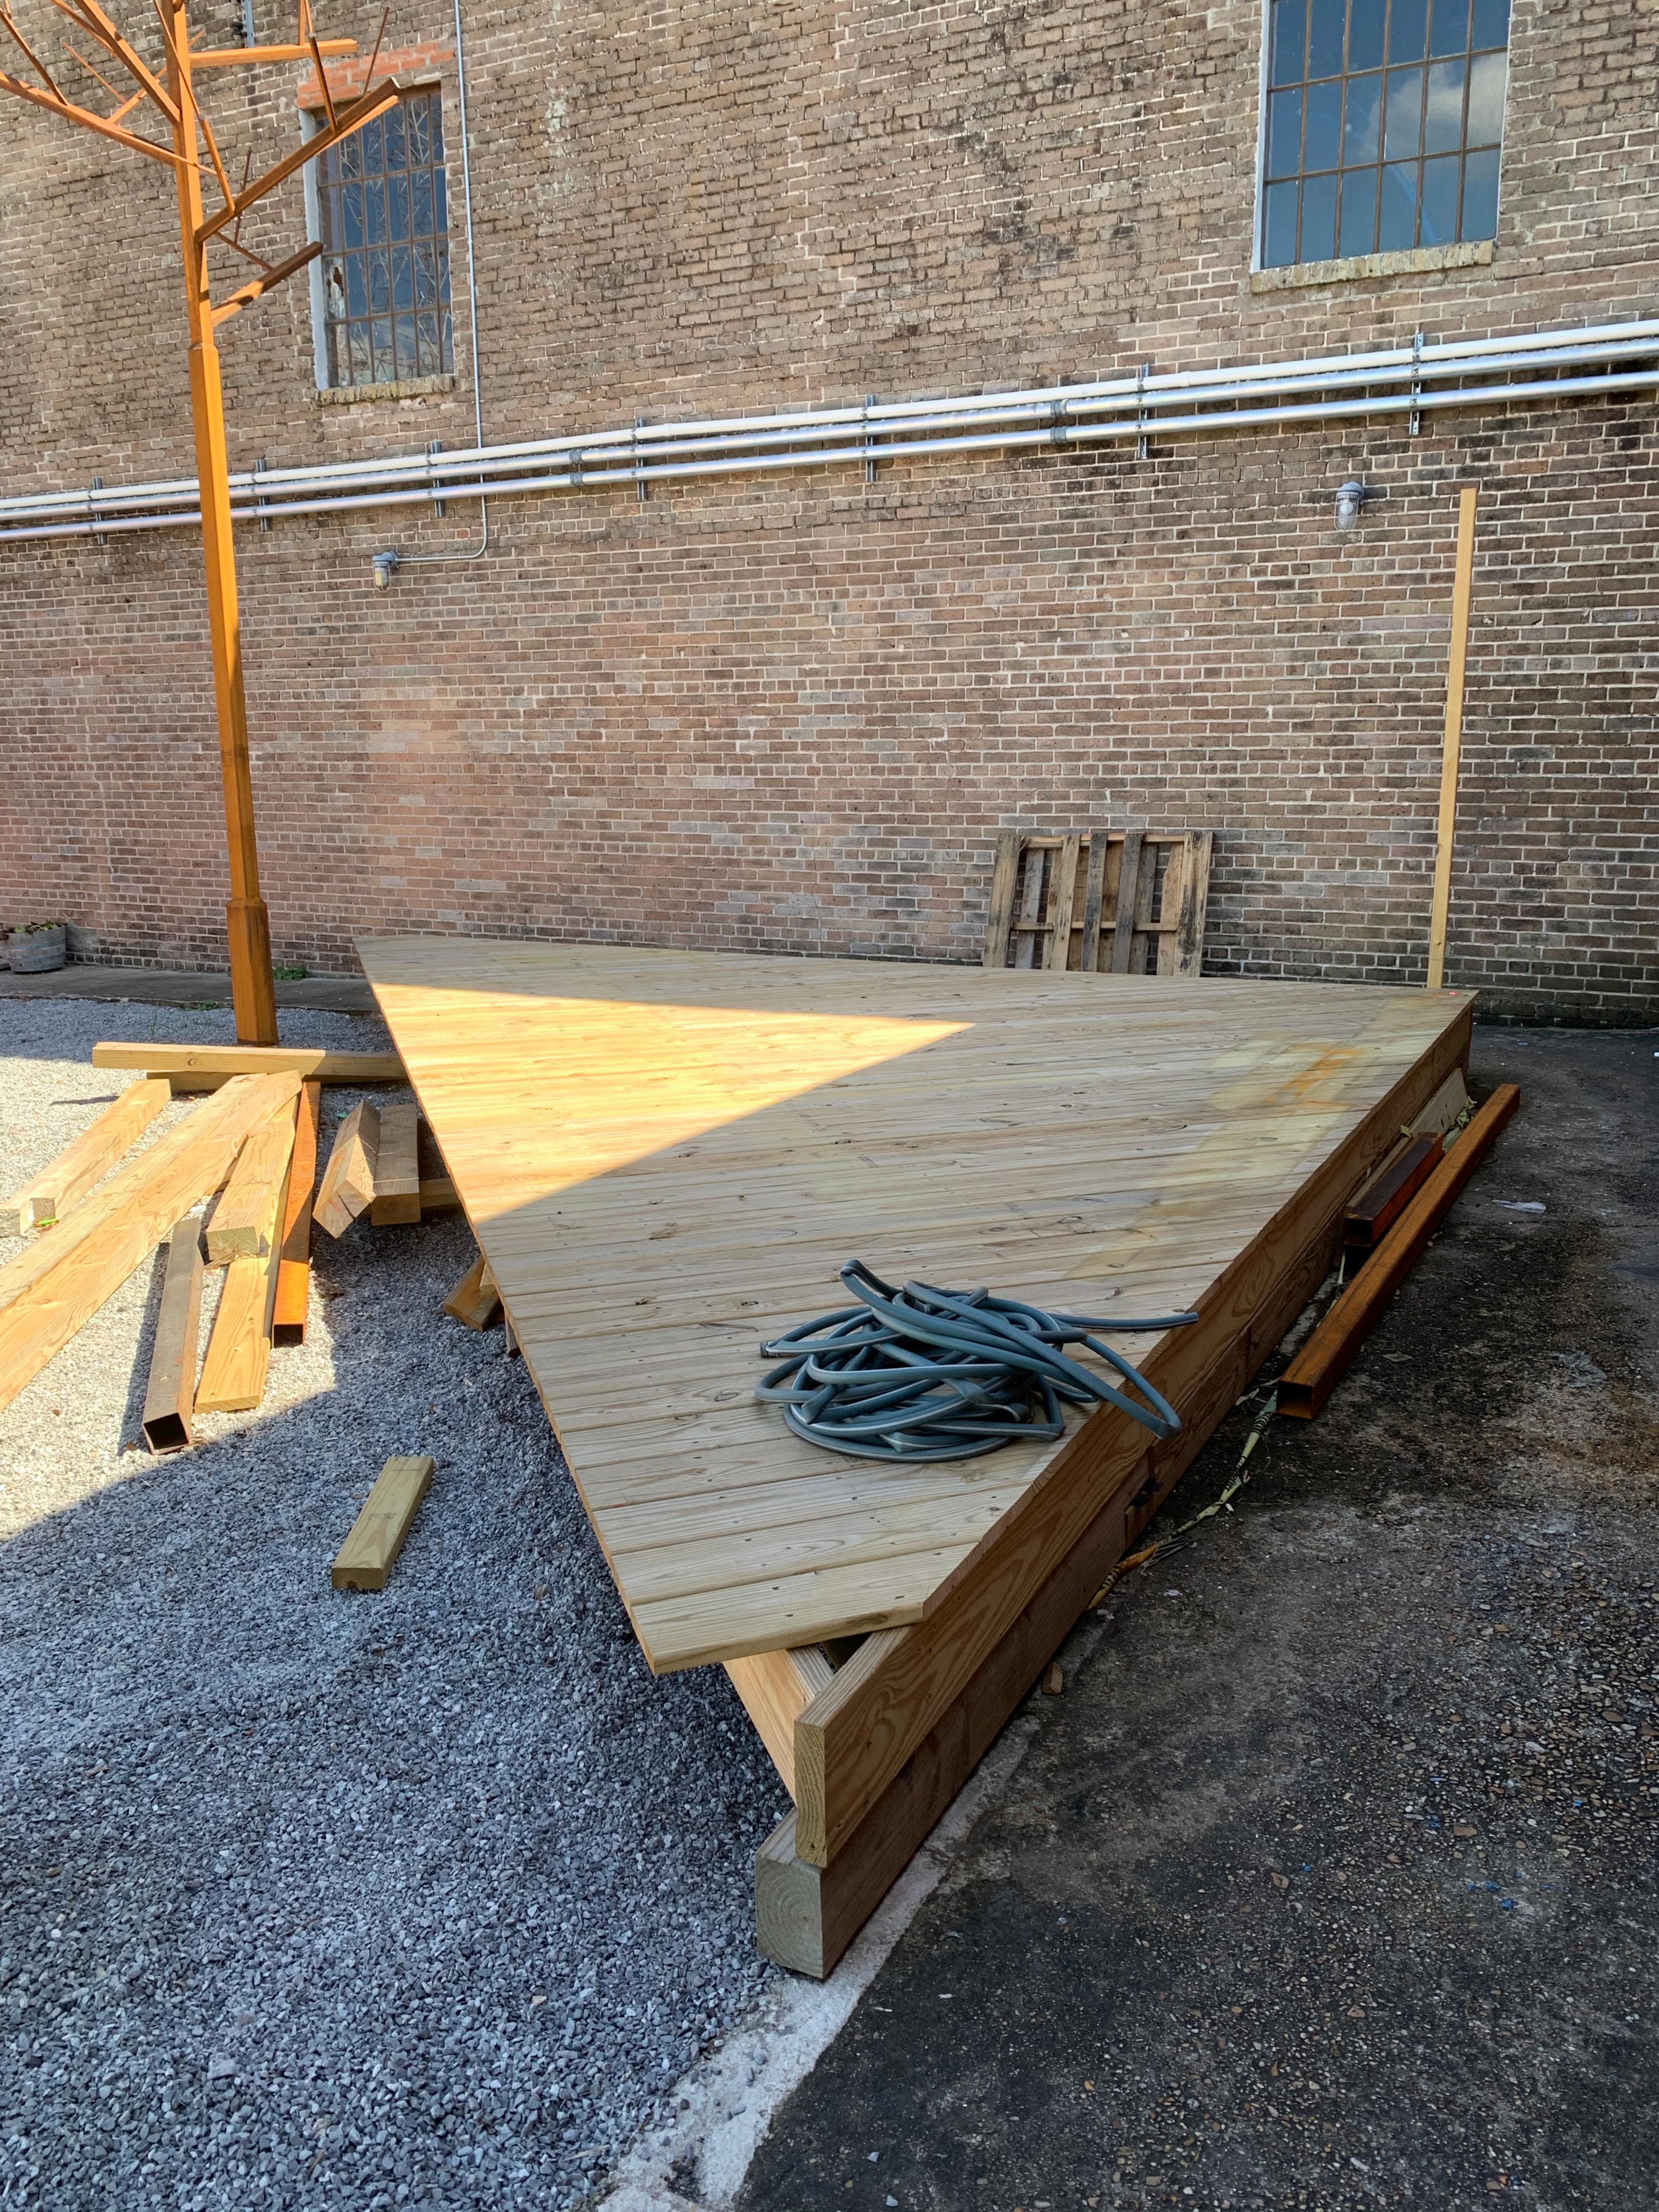

WOOD DECK EL. 1'-6" EXISTING GROUND EL. 0'-0"

TOP OF TREE <u>SCUPLTURES</u> EL. 20'-0"

# ZONY MASH BEER PROJECT 3940 THALIA STREET NEW ORLEANS, LA 70125

FLEX LOT SITE DRAWINGS 2020.10.20

# ELEVATION

A 201

PROJECT S 012 N ⊢ STREE<sup>-</sup> BEER S SH ◀ く 2 Σ H ZONY 3940 5 ш Z

FLEX LOT SITE DRAWINGS 2020.10.20

SITE PLAN

A 101

September 17, 2020