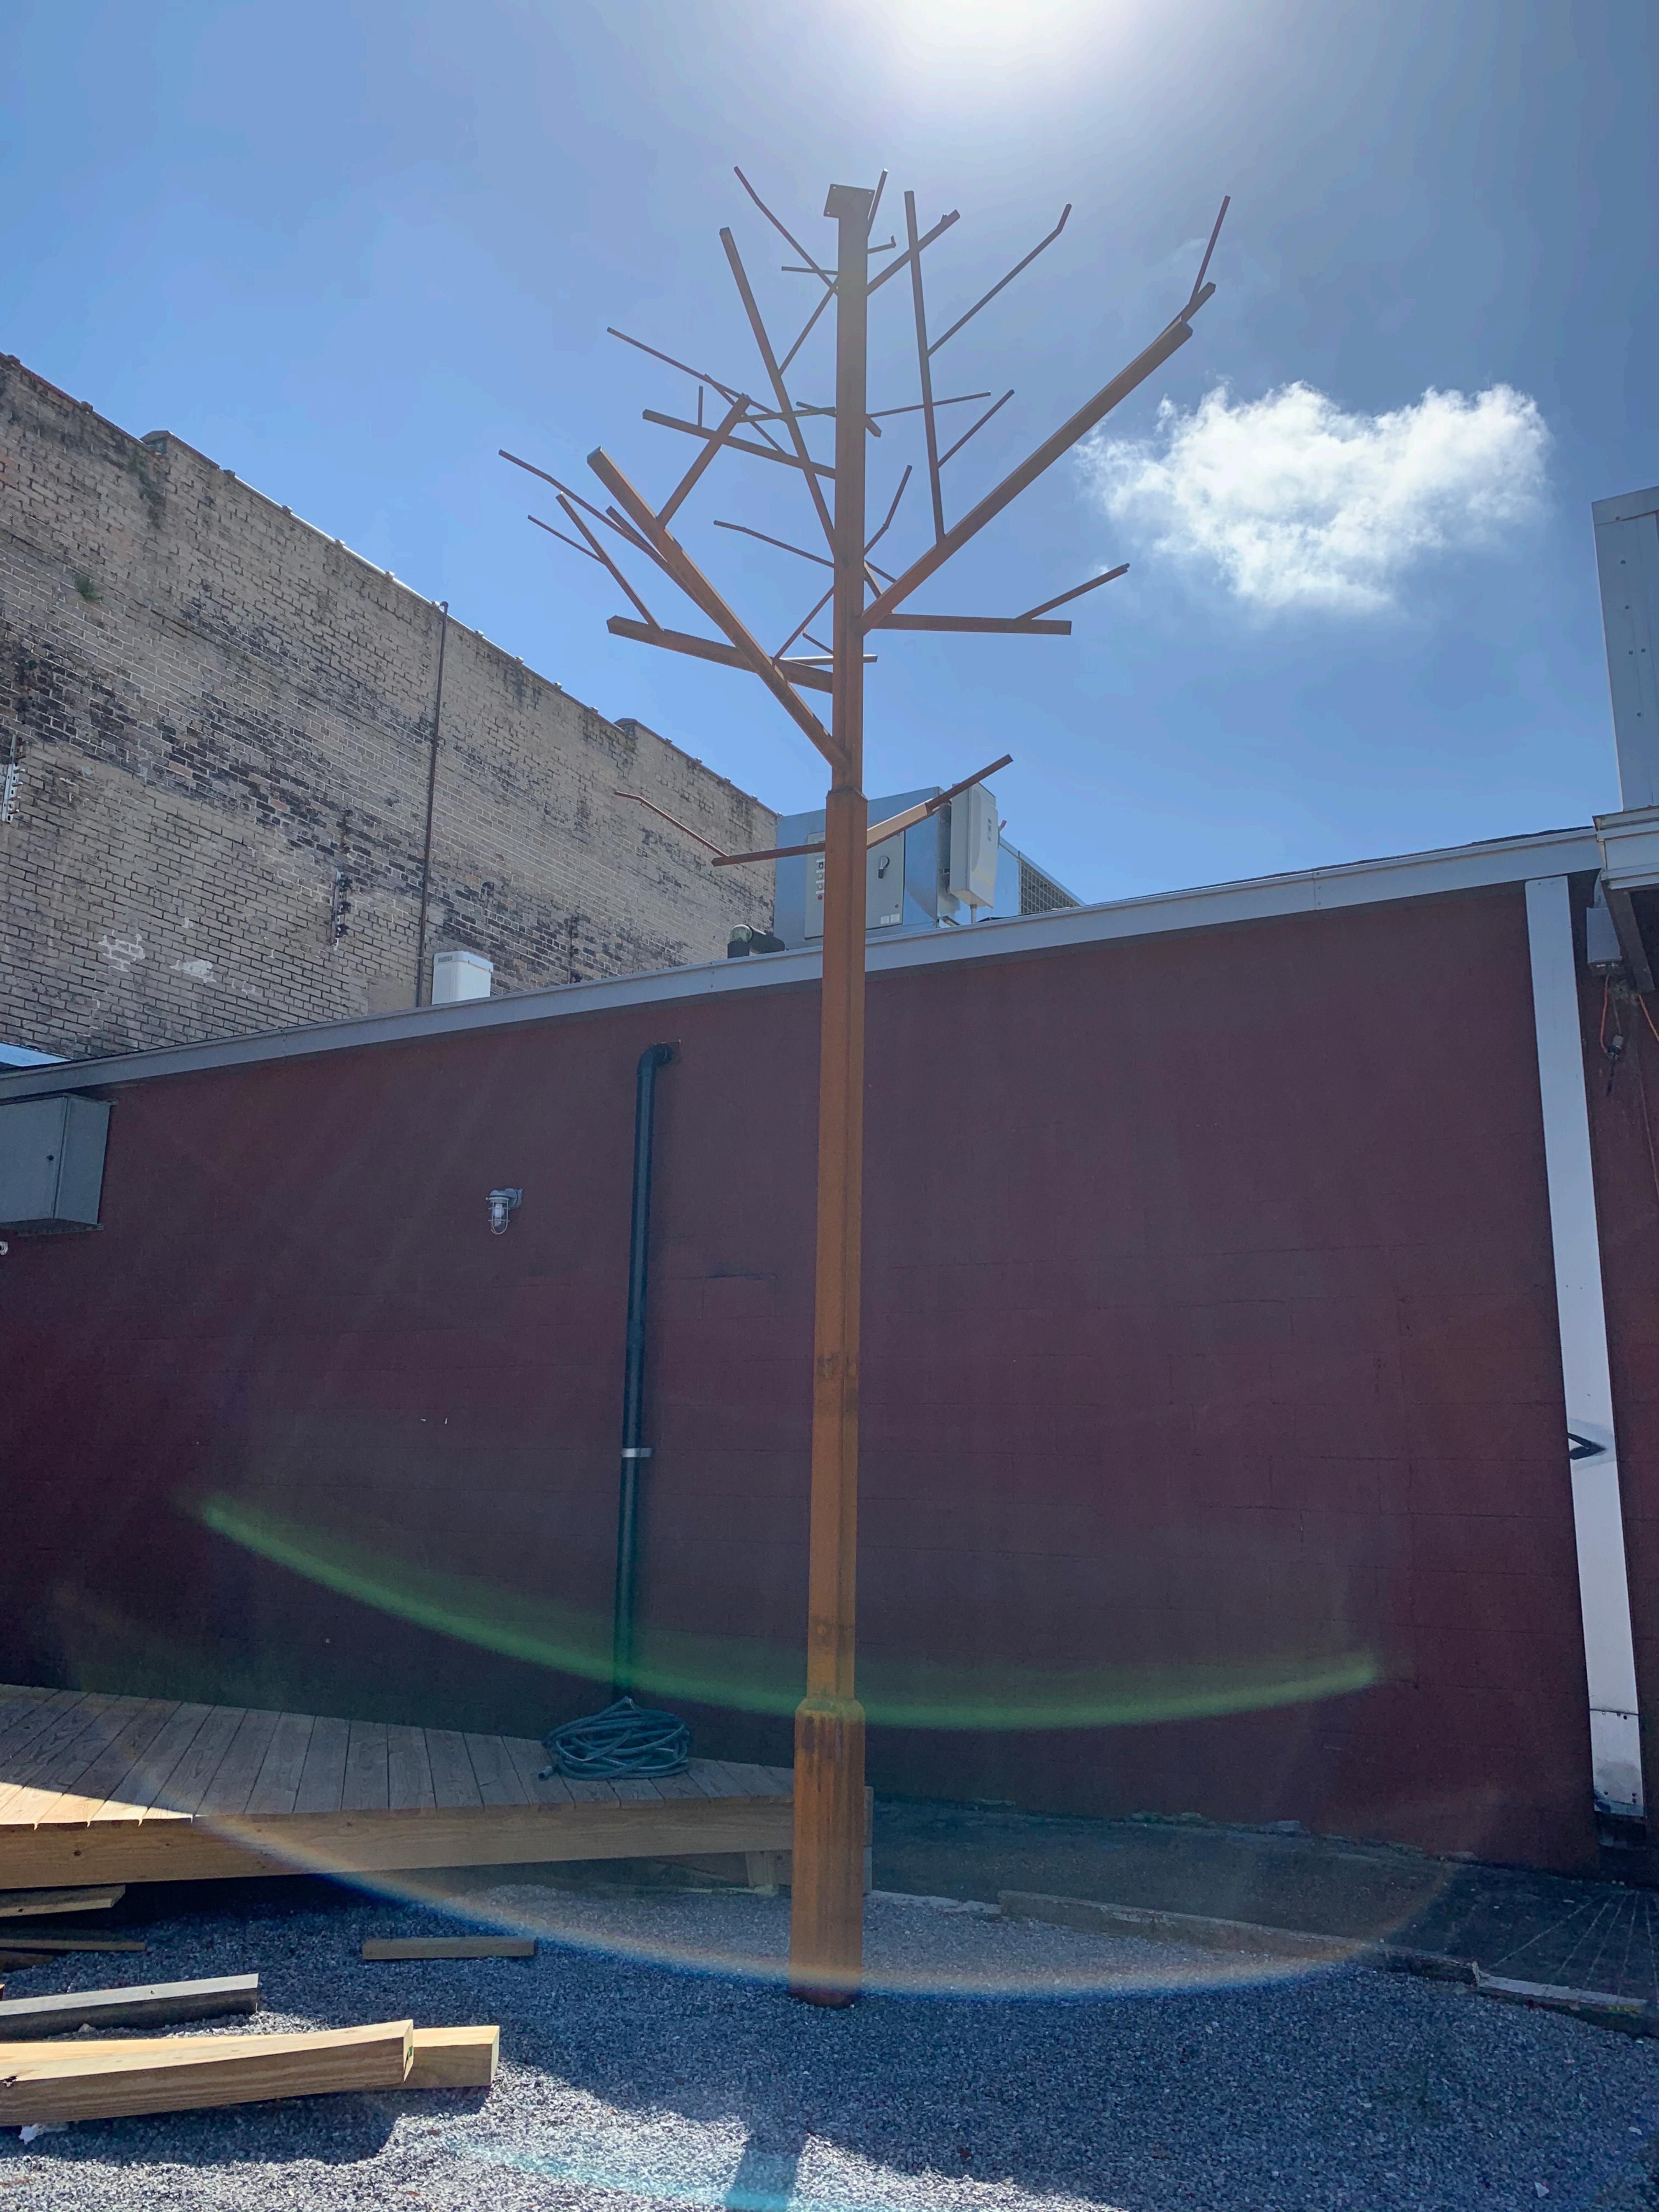

WOOD DECK EL. 1'-6" EXISTING GROUND EL. 0'-0"

TOP OF TREE <u>SCUPLTURES</u> EL. 20'-0"

# ZONY MASH BEER PROJECT 3940 THALIA STREET NEW ORLEANS, LA 70125

FLEX LOT SITE DRAWINGS 2020.10.20

# ELEVATION

A 201

PROJECT S 012 N ⊢ STREE<sup>-</sup> BEER S SH ◀ く 2 Σ H ZONY 3940 5 ш Z

FLEX LOT SITE DRAWINGS 2020.10.20

SITE PLAN

A 101

September 17, 2020