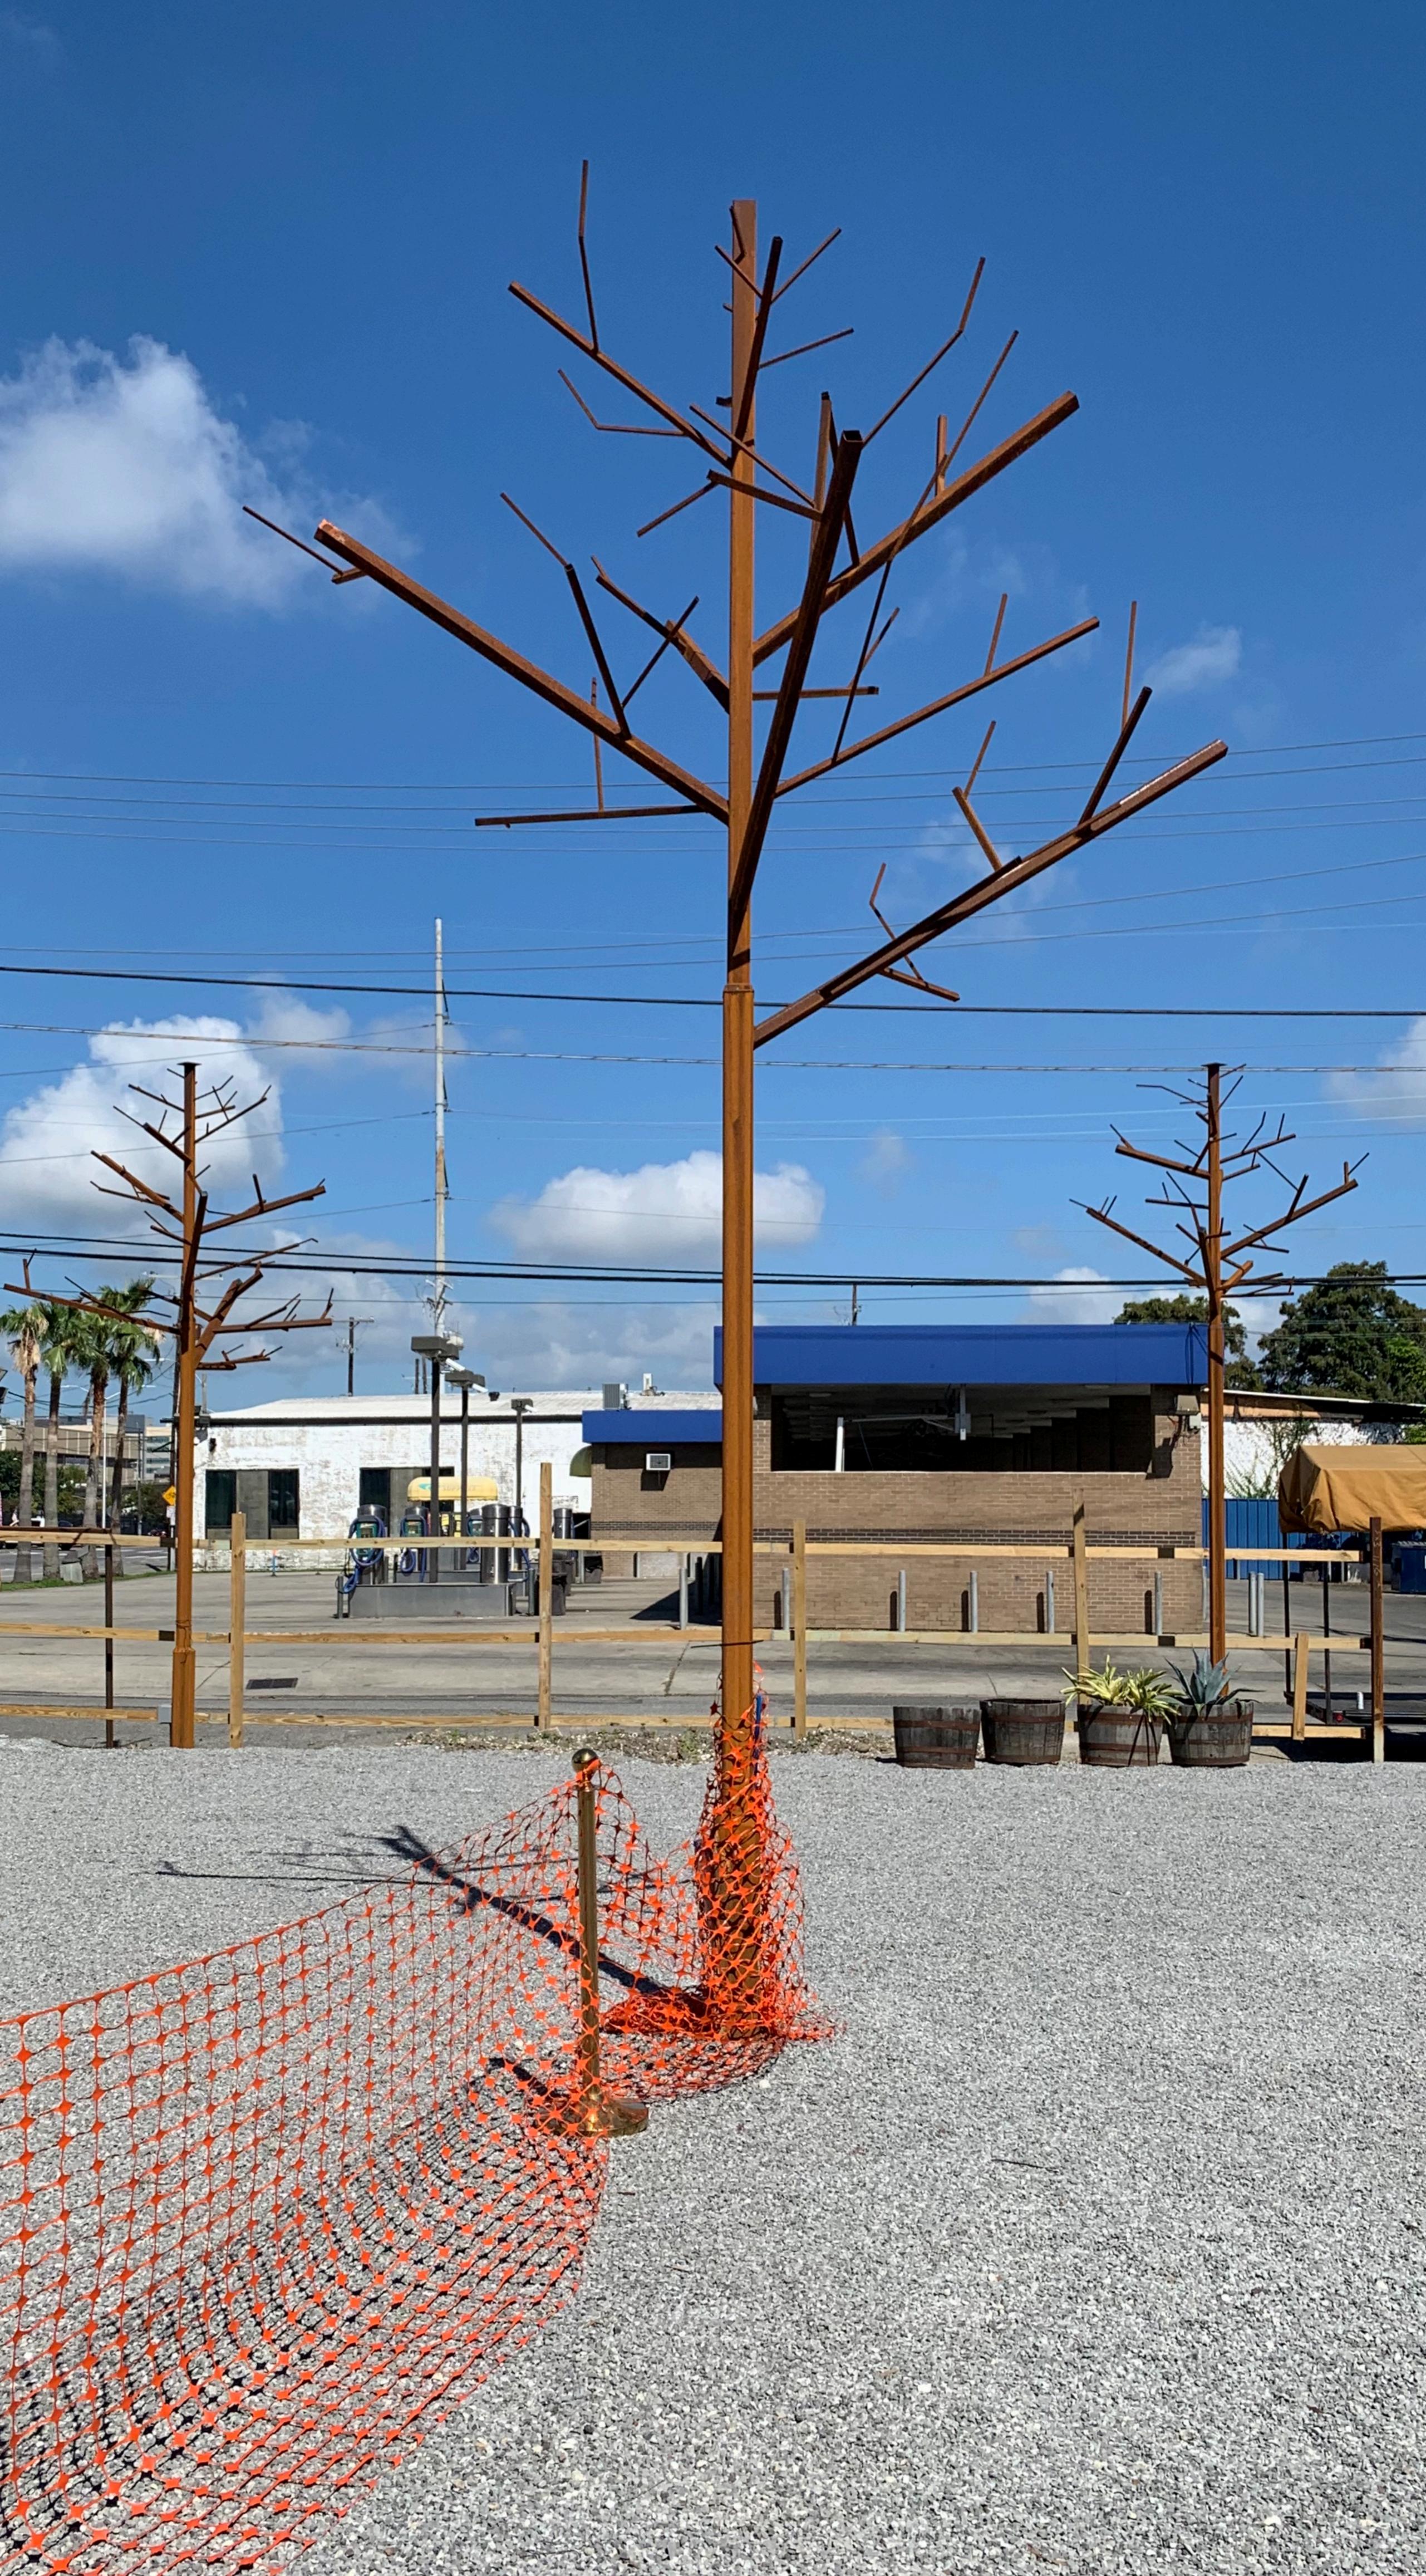

WOOD DECK EL. 1'-6" EXISTING GROUND EL. 0'-0"

TOP OF TREE <u>SCUPLTURES</u> EL. 20'-0"

# ZONY MASH BEER PROJECT 3940 THALIA STREET NEW ORLEANS, LA 70125

FLEX LOT SITE DRAWINGS 2020.10.20

# ELEVATION

A 201

PROJECT S 012 N ⊢ STREE<sup>-</sup> BEER S SH ◀ く 2 Σ H ZONY 3940 5 ш Z

FLEX LOT SITE DRAWINGS 2020.10.20

SITE PLAN

A 101

September 17, 2020