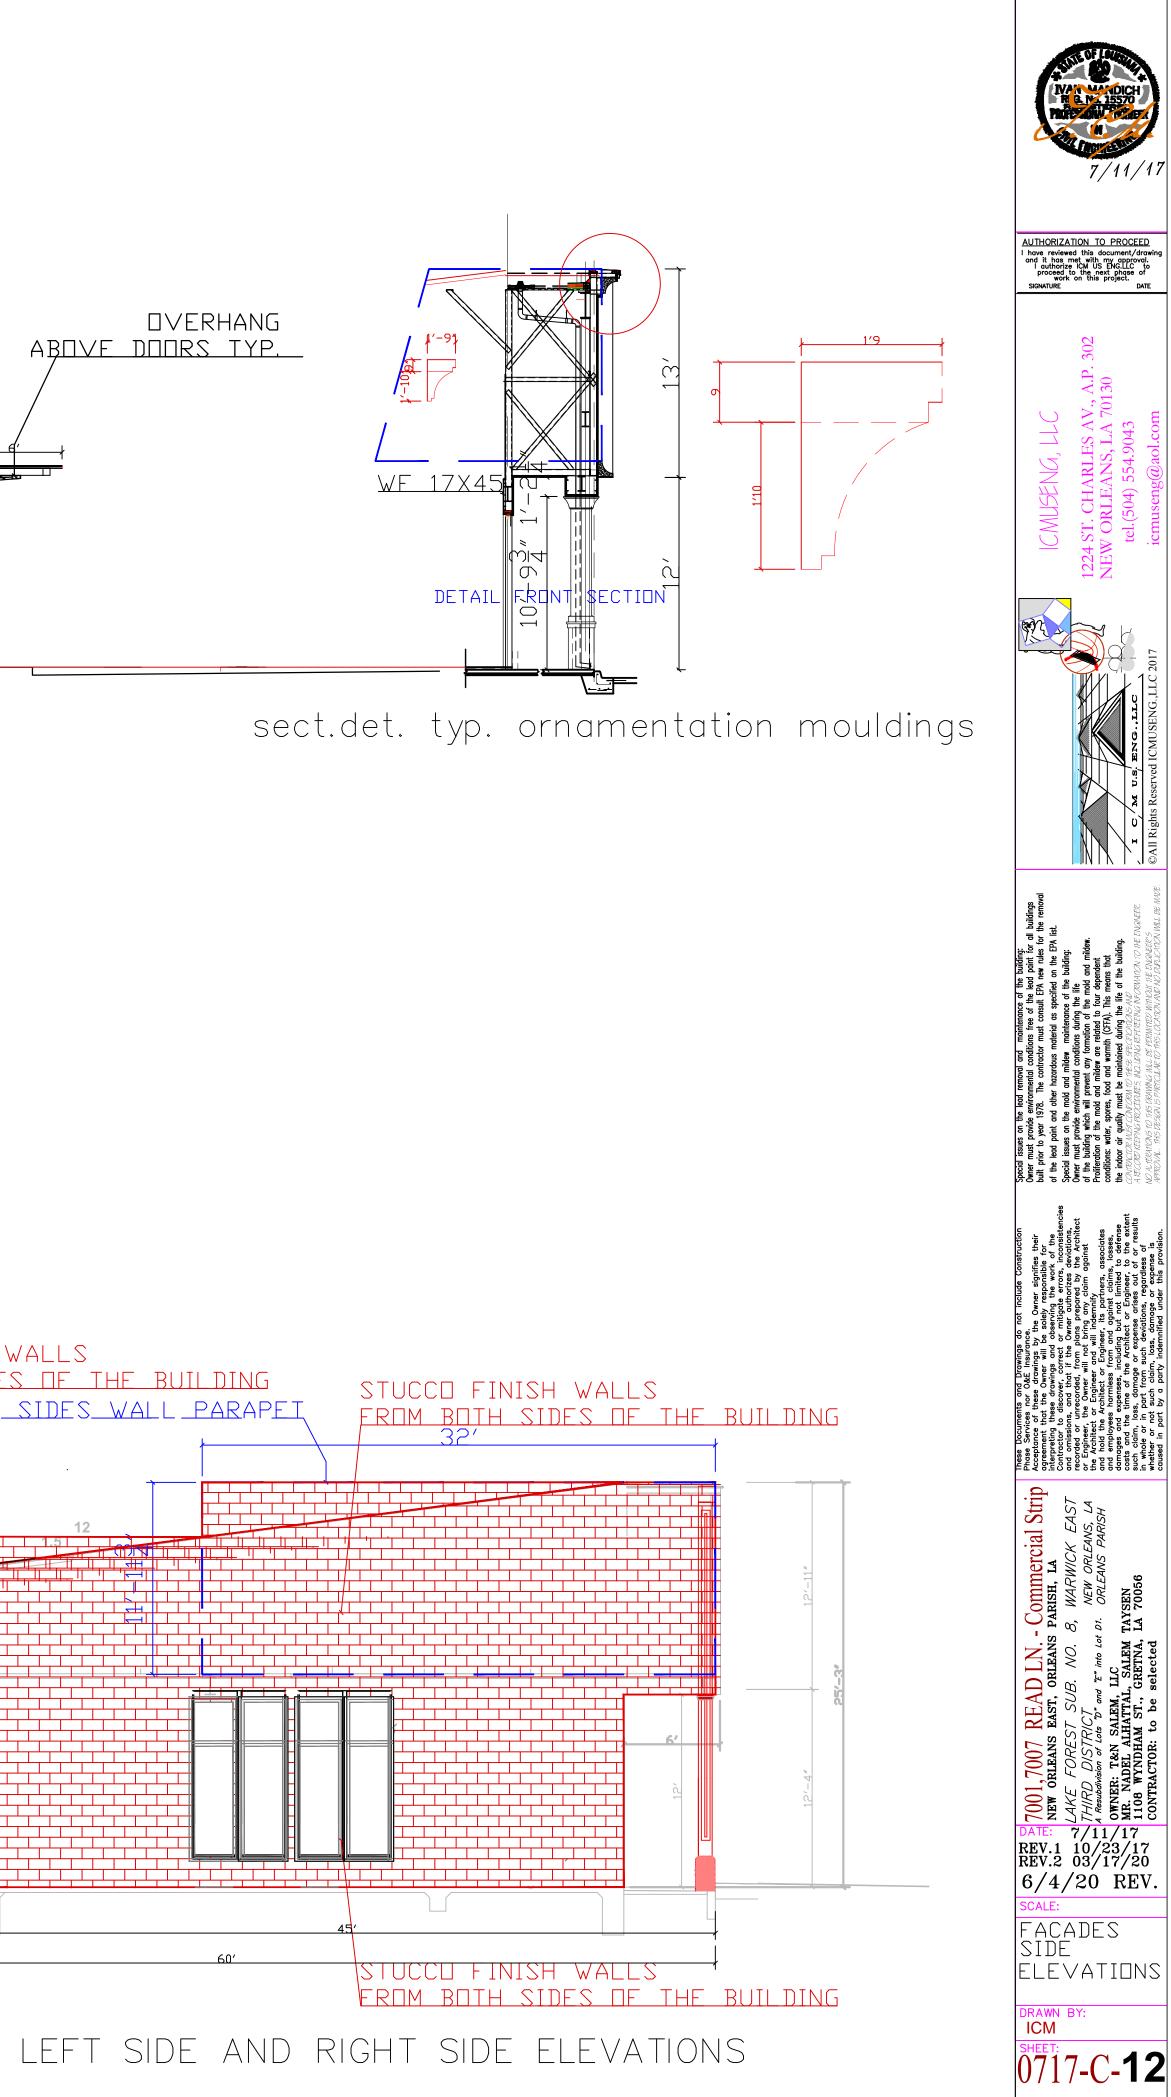

- 1) The last submission and the variances requested will be null and void,
- 2) The new drawings are submitted here with this application,
- 3) The new drawings depict the old plans which were previously reviewed by your department, city safety and permits department, fire marshal department, and approved pending only the DAC/BZA approval
- 4) The landscape plan is revised accordingly and certified by the landscape architect
- 5) The February 2020 hearing was conducted by the Owner and there were 4 variances requested
- 6) This submission reduces the 4 variances to 2, which are the 5 ft. rear and the side setbacks, and the position of the parking lot being at the front of the property facing I-10 service road. The front 20 ft. set back would be contingent on the approval of the parking lot.
- 7) The changes on these plans show: a) smaller size building, b) 24 ft curb cut at the Read Ln side, c) substantial increase in the landscaped area, and d) compliance with the drainage issues.