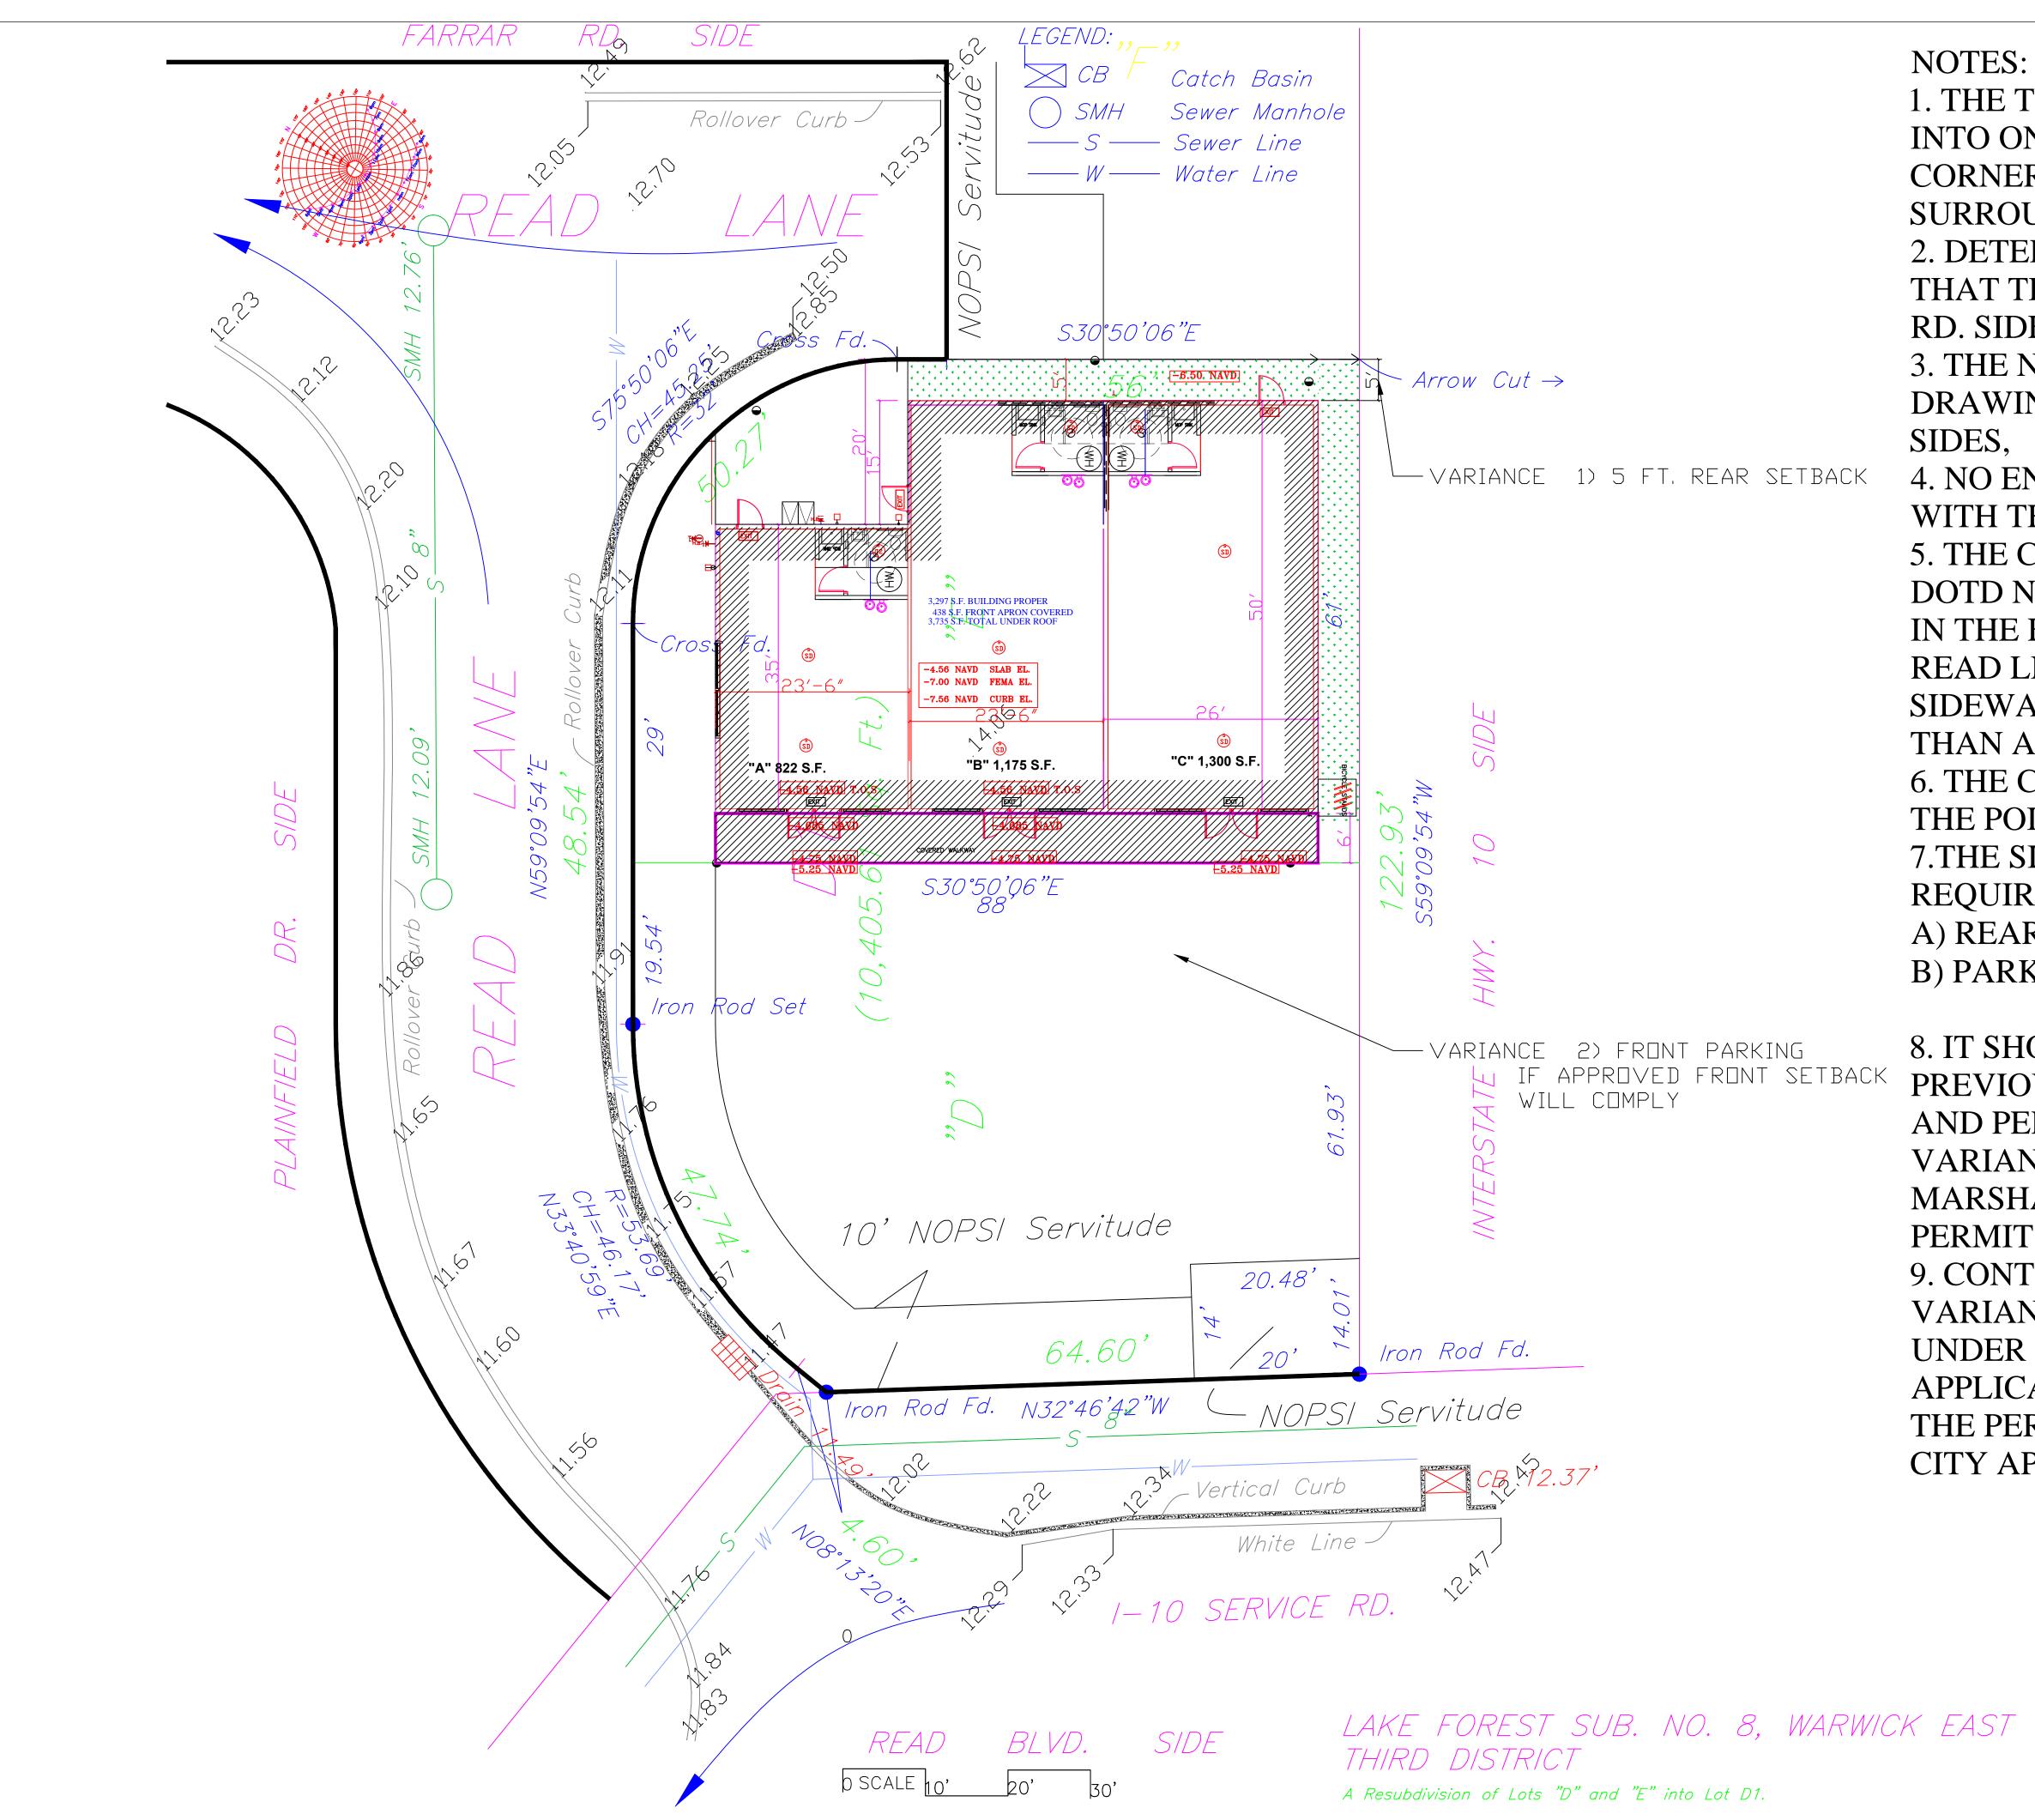

- 1. THE TWO PROPERTIES WERE SUBDIVIDED INTO ONE PARCEL AND AS SUCH THE TWO CORNER LOTS BECAME ONE END LOT SURROUNDED WITH 3 STREETS,
- 2. DETERMINATION WAS MADE BY THE CPC THAT THE FRONTAGE IS ON THE 1-10 SERVICE RD. SIDE,
- 3. THE NOPSI SERVITUDE AS SHOWN ON THIS DRAWING IS ONLY ON THE I-10 AND READ LN.
- 4. NO ENCROACHMENT OVER THE SERVITUDE IS WITH THE BUILDING,
- 5. THE CITY STREETS DEPARTMENT AND THE DOTD NEED TO COORDINATE IF ANY SIDEWALK IN THE FUTURE WILL BE CONSTRUCTED. THE READ LN. SIDE HAS NO ROOM FOR THE
- SIDEWALK DUE TO THE CURB IN PLACE LESS THAN APPROX. 3 FT. FROM THE PROPERTY LINE, 6. THE CURB CUT IS AT 24 FT. DISTANCE FROM THE POINT DESIGNATED,
- 7. THE SITE PLAN AND FLOOR PLAN SHOW THE **REQUIREMENT FOR VARIANCE WHICH ARE:** A) REAR SETBACK 5 FT. WIDE, AND B) PARKING AT THE FRONT FACING 1-10 SIDE.
- 8. IT SHOULD BE NOTED THAT THIS PLAN WAS PREVIOUSLY SUBMITTED TO THE CITY SAFETY AND PERMITS FOR REVIEW PENDING THE VARIANCE ONLY, AND THE STATE FIRE MARSHAL REVIEW WAS COMPLETED AND THE PERMIT ISSUED.
- 9. CONTINGENT ON THE APPROVAL OF THIS VARIANCE THE PROJECT WILL CONTINUE UNDER THE PREVIOUSLY ASSIGNED PERMIT APPLICATIONS.
- THE PERMIT NO. IS: AR-17-012872 CITY APPLICATION NO. IS: L72QQJ