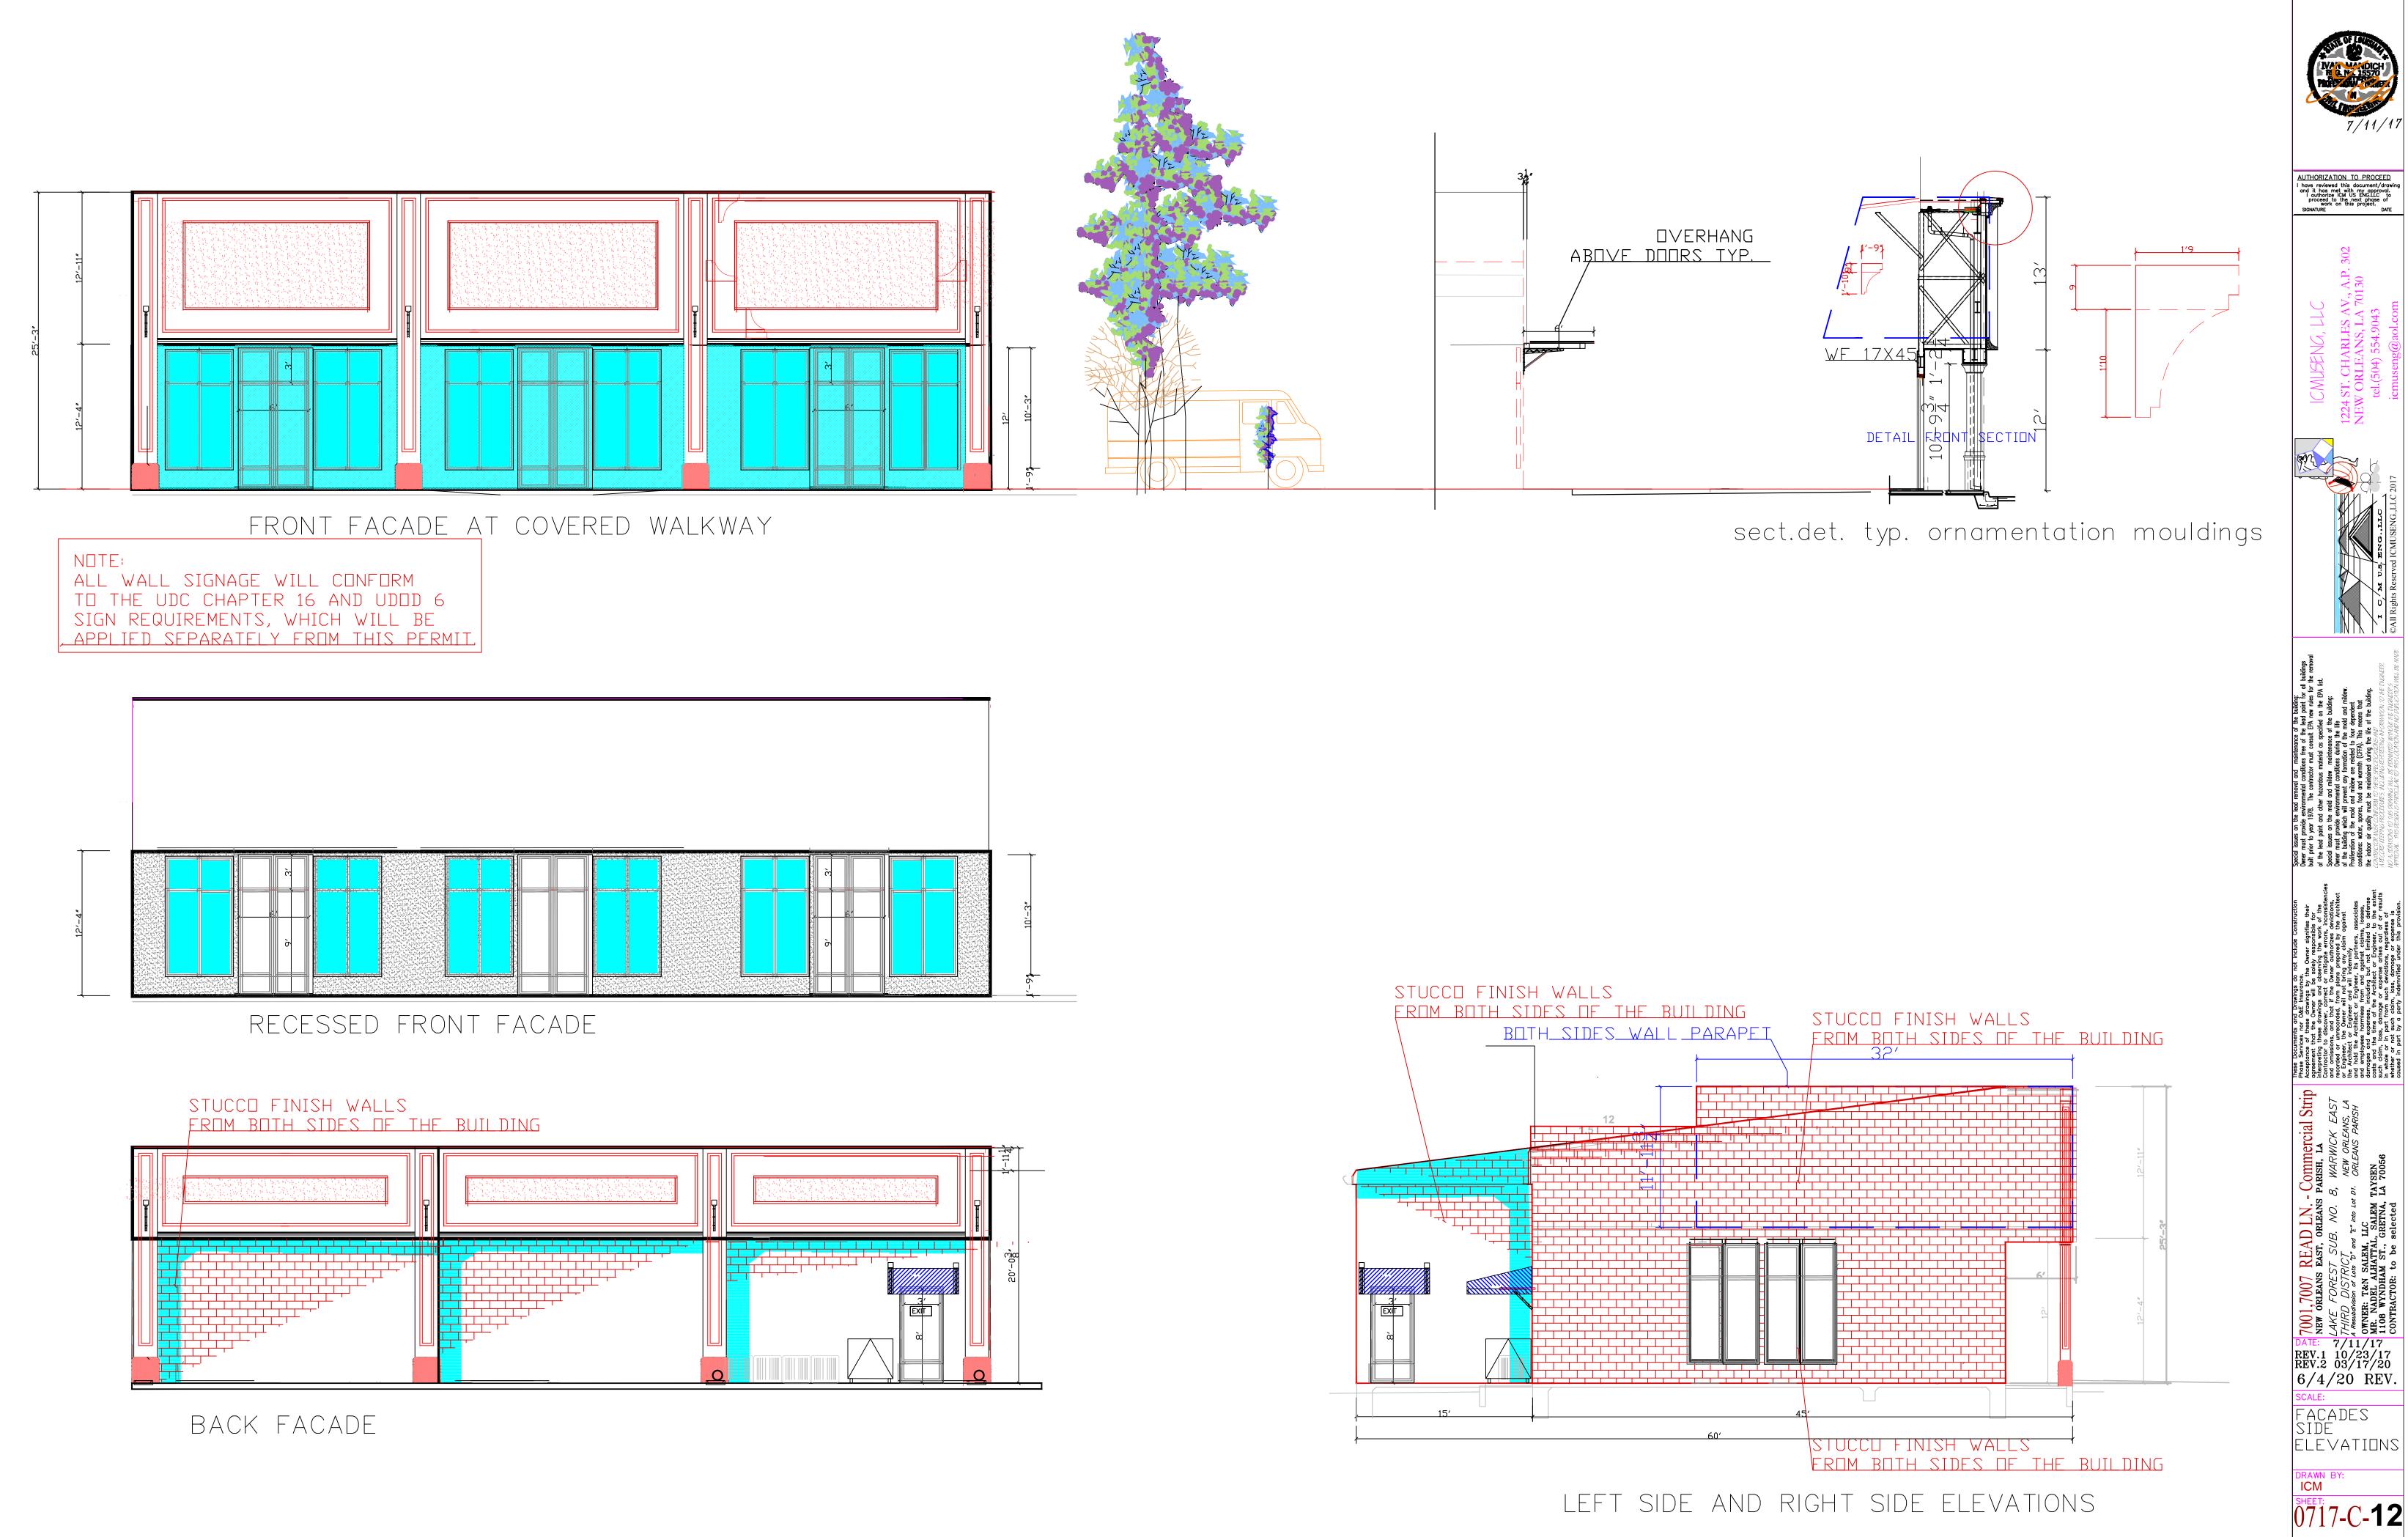

- 1) The last submission and the variances requested will be null and void,
- 2) The new drawings are submitted here with this application,
- 3) The new drawings depict the old plans which were previously reviewed by your department, city safety and permits department, fire marshal department, and approved pending only the DAC/BZA approval
- 4) The landscape plan is revised accordingly and certified by the landscape architect
- 5) The February 2020 hearing was conducted by the Owner and there were 4 variances requested
- 6) This submission reduces the 4 variances to 2, which are the 5 ft. rear and the side setbacks, and the position of the parking lot being at the front of the property facing I-10 service road. The front 20 ft. set back would be contingent on the approval of the parking lot.
- 7) The changes on these plans show: a) smaller size building, b) 24 ft curb cut at the Read Ln side, c) substantial increase in the landscaped area, and d) compliance with the drainage issues.