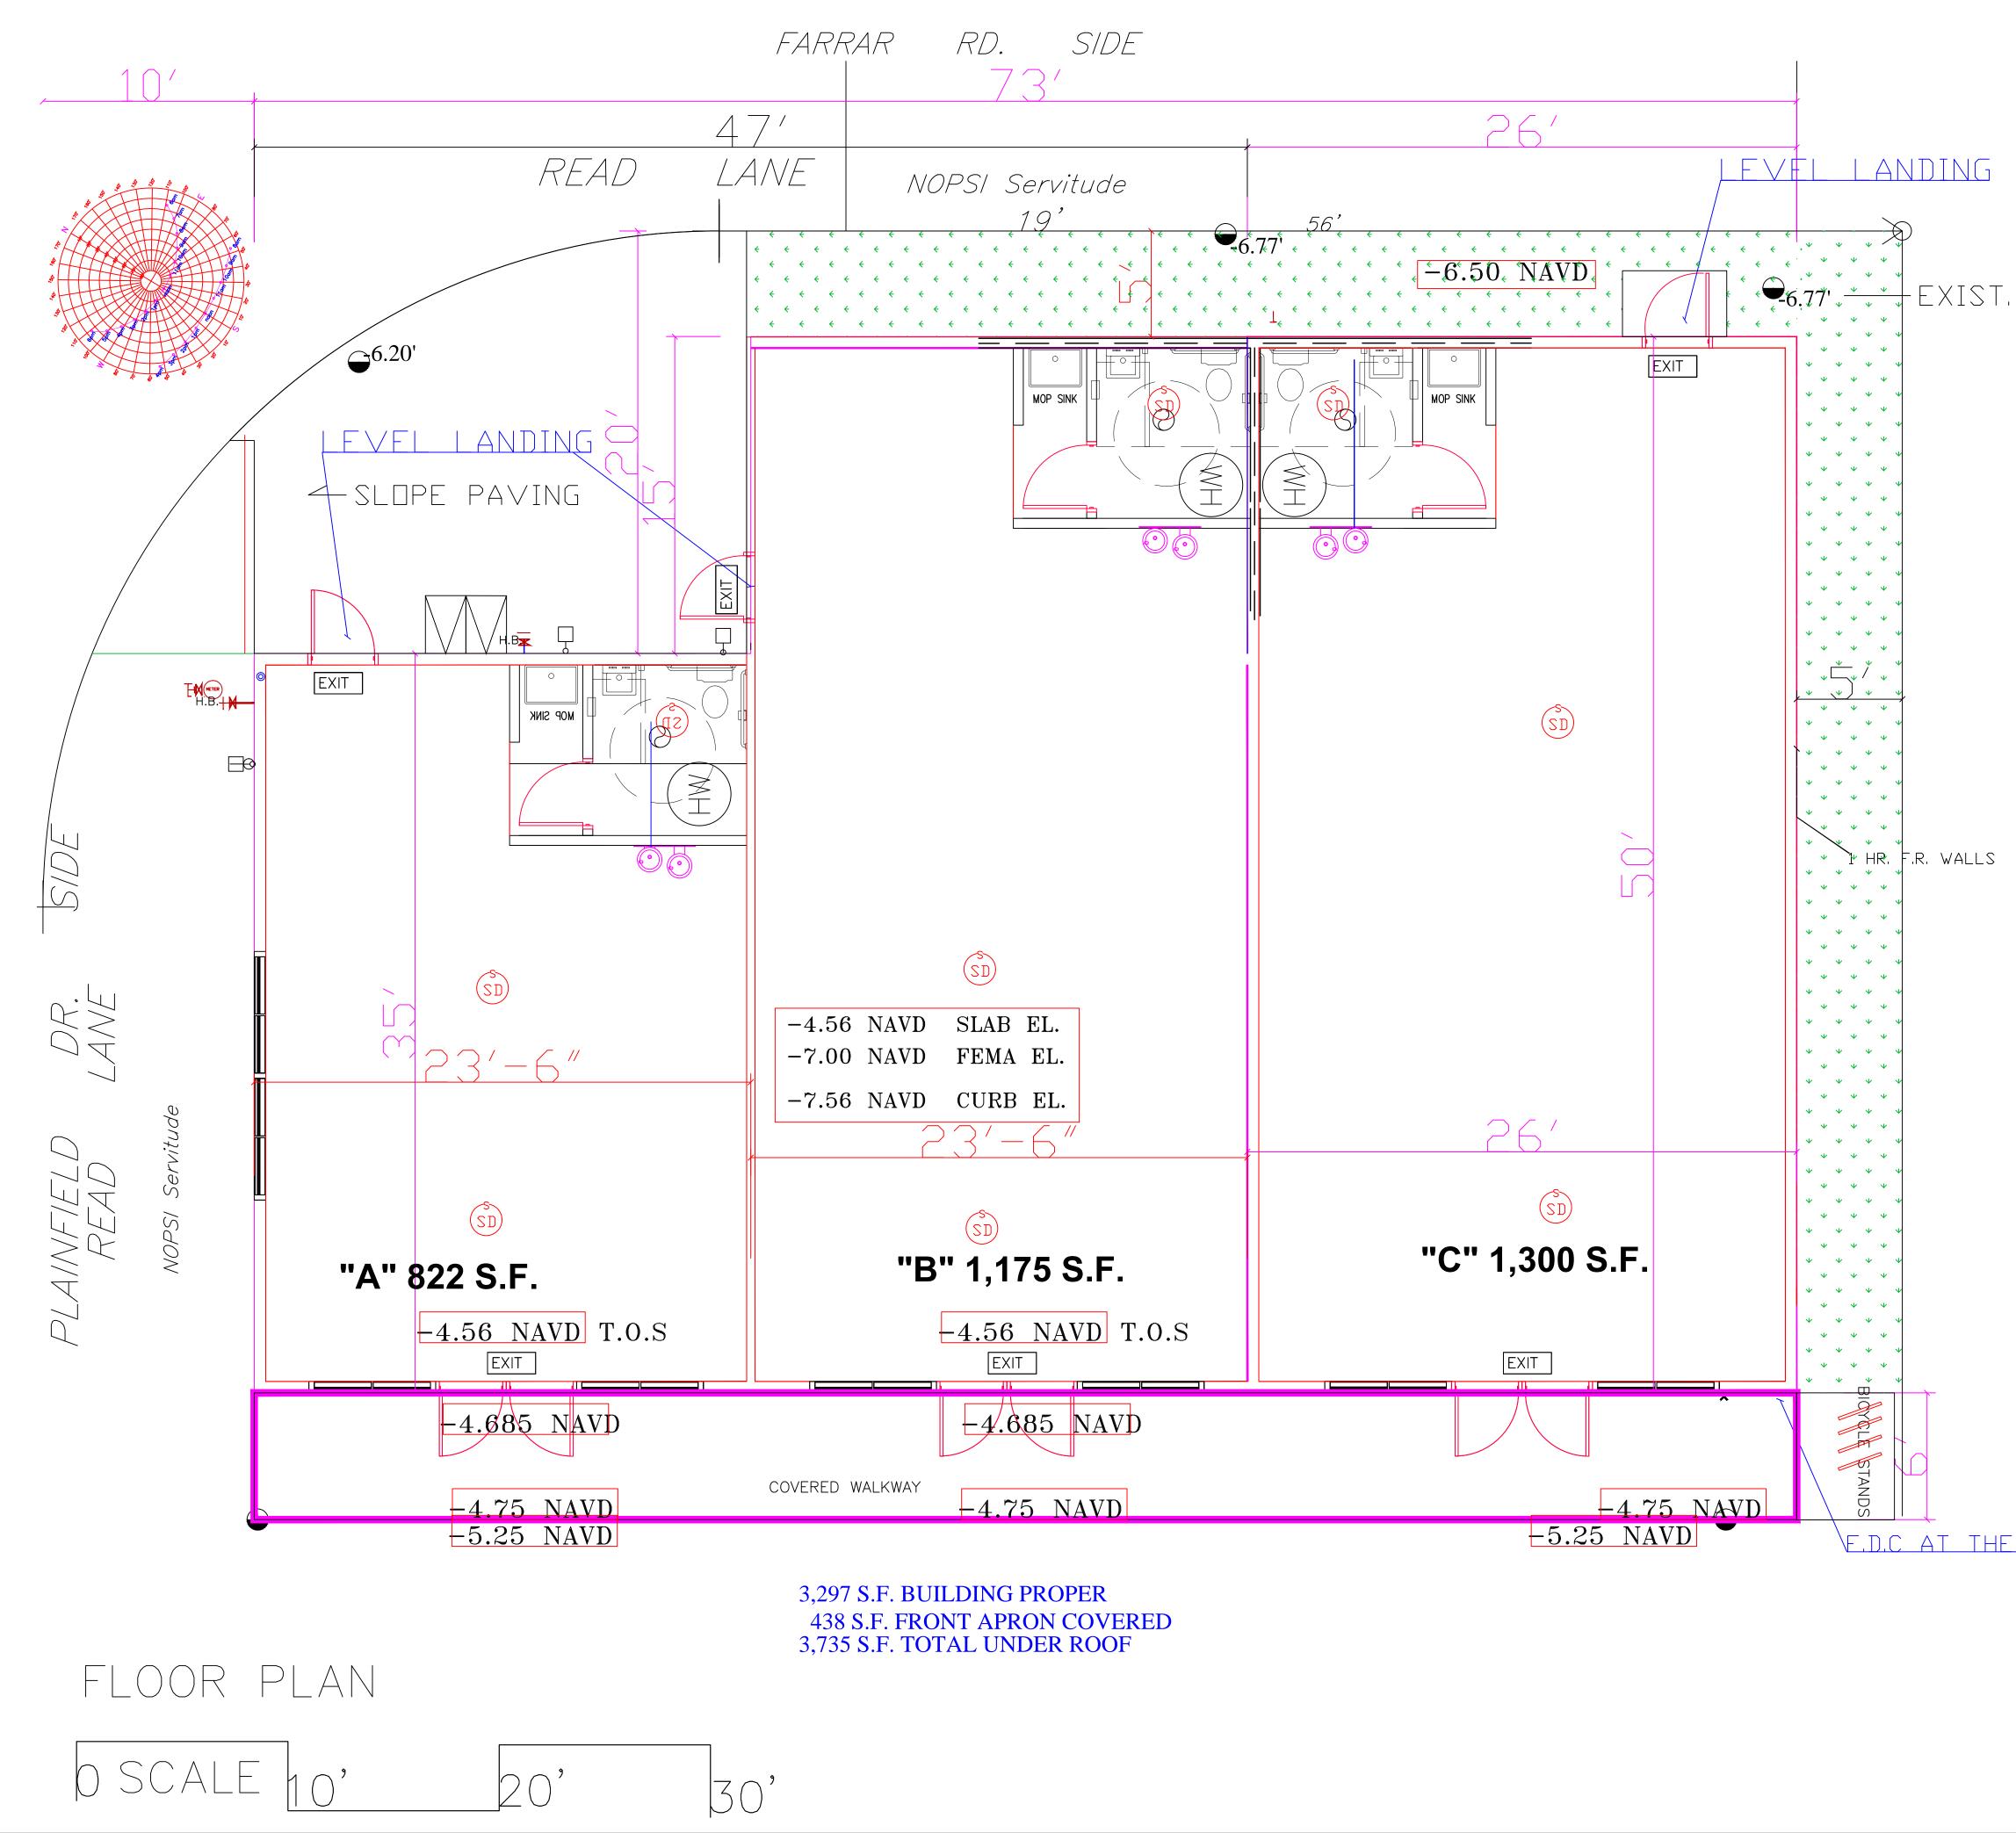

- 1) The last submission and the variances requested will be null and void,
- 2) The new drawings are submitted here with this application,
- 3) The new drawings depict the old plans which were previously reviewed by your department, city safety and permits department, fire marshal department, and approved pending only the DAC/BZA approval
- 4) The landscape plan is revised accordingly and certified by the landscape architect
- 5) The February 2020 hearing was conducted by the Owner and there were 4 variances requested
- 6) This submission reduces the 4 variances to 2, which are the 5 ft. rear and the side setbacks, and the position of the parking lot being at the front of the property facing I-10 service road. The front 20 ft. set back would be contingent on the approval of the parking lot.
- 7) The changes on these plans show: a) smaller size building, b) 24 ft curb cut at the Read Ln side, c) substantial increase in the landscaped area, and d) compliance with the drainage issues.

- 1. THE TWO PROPERTIES WERE SUBDIVIDED INTO ONE PARCEL AND AS SUCH THE TWO CORNER LOTS BECAME ONE END LOT SURROUNDED WITH 3 STREETS,
- 2. DETERMINATION WAS MADE BY THE CPC THAT THE FRONTAGE IS ON THE 1-10 SERVICE RD. SIDE,
- 3. THE NOPSI SERVITUDE AS SHOWN ON THIS DRAWING IS ONLY ON THE I-10 AND READ LN.
- 4. NO ENCROACHMENT OVER THE SERVITUDE IS WITH THE BUILDING,
- 5. THE CITY STREETS DEPARTMENT AND THE DOTD NEED TO COORDINATE IF ANY SIDEWALK IN THE FUTURE WILL BE CONSTRUCTED. THE READ LN. SIDE HAS NO ROOM FOR THE
- SIDEWALK DUE TO THE CURB IN PLACE LESS THAN APPROX. 3 FT. FROM THE PROPERTY LINE, 6. THE CURB CUT IS AT 24 FT. DISTANCE FROM THE POINT DESIGNATED,
- 7. THE SITE PLAN AND FLOOR PLAN SHOW THE **REQUIREMENT FOR VARIANCE WHICH ARE:** A) REAR SETBACK 5 FT. WIDE, AND B) PARKING AT THE FRONT FACING 1-10 SIDE.
- 8. IT SHOULD BE NOTED THAT THIS PLAN WAS PREVIOUSLY SUBMITTED TO THE CITY SAFETY AND PERMITS FOR REVIEW PENDING THE VARIANCE ONLY, AND THE STATE FIRE MARSHAL REVIEW WAS COMPLETED AND THE PERMIT ISSUED.
- 9. CONTINGENT ON THE APPROVAL OF THIS VARIANCE THE PROJECT WILL CONTINUE UNDER THE PREVIOUSLY ASSIGNED PERMIT APPLICATIONS.
- THE PERMIT NO. IS: AR-17-012872 CITY APPLICATION NO. IS: L72QQJ