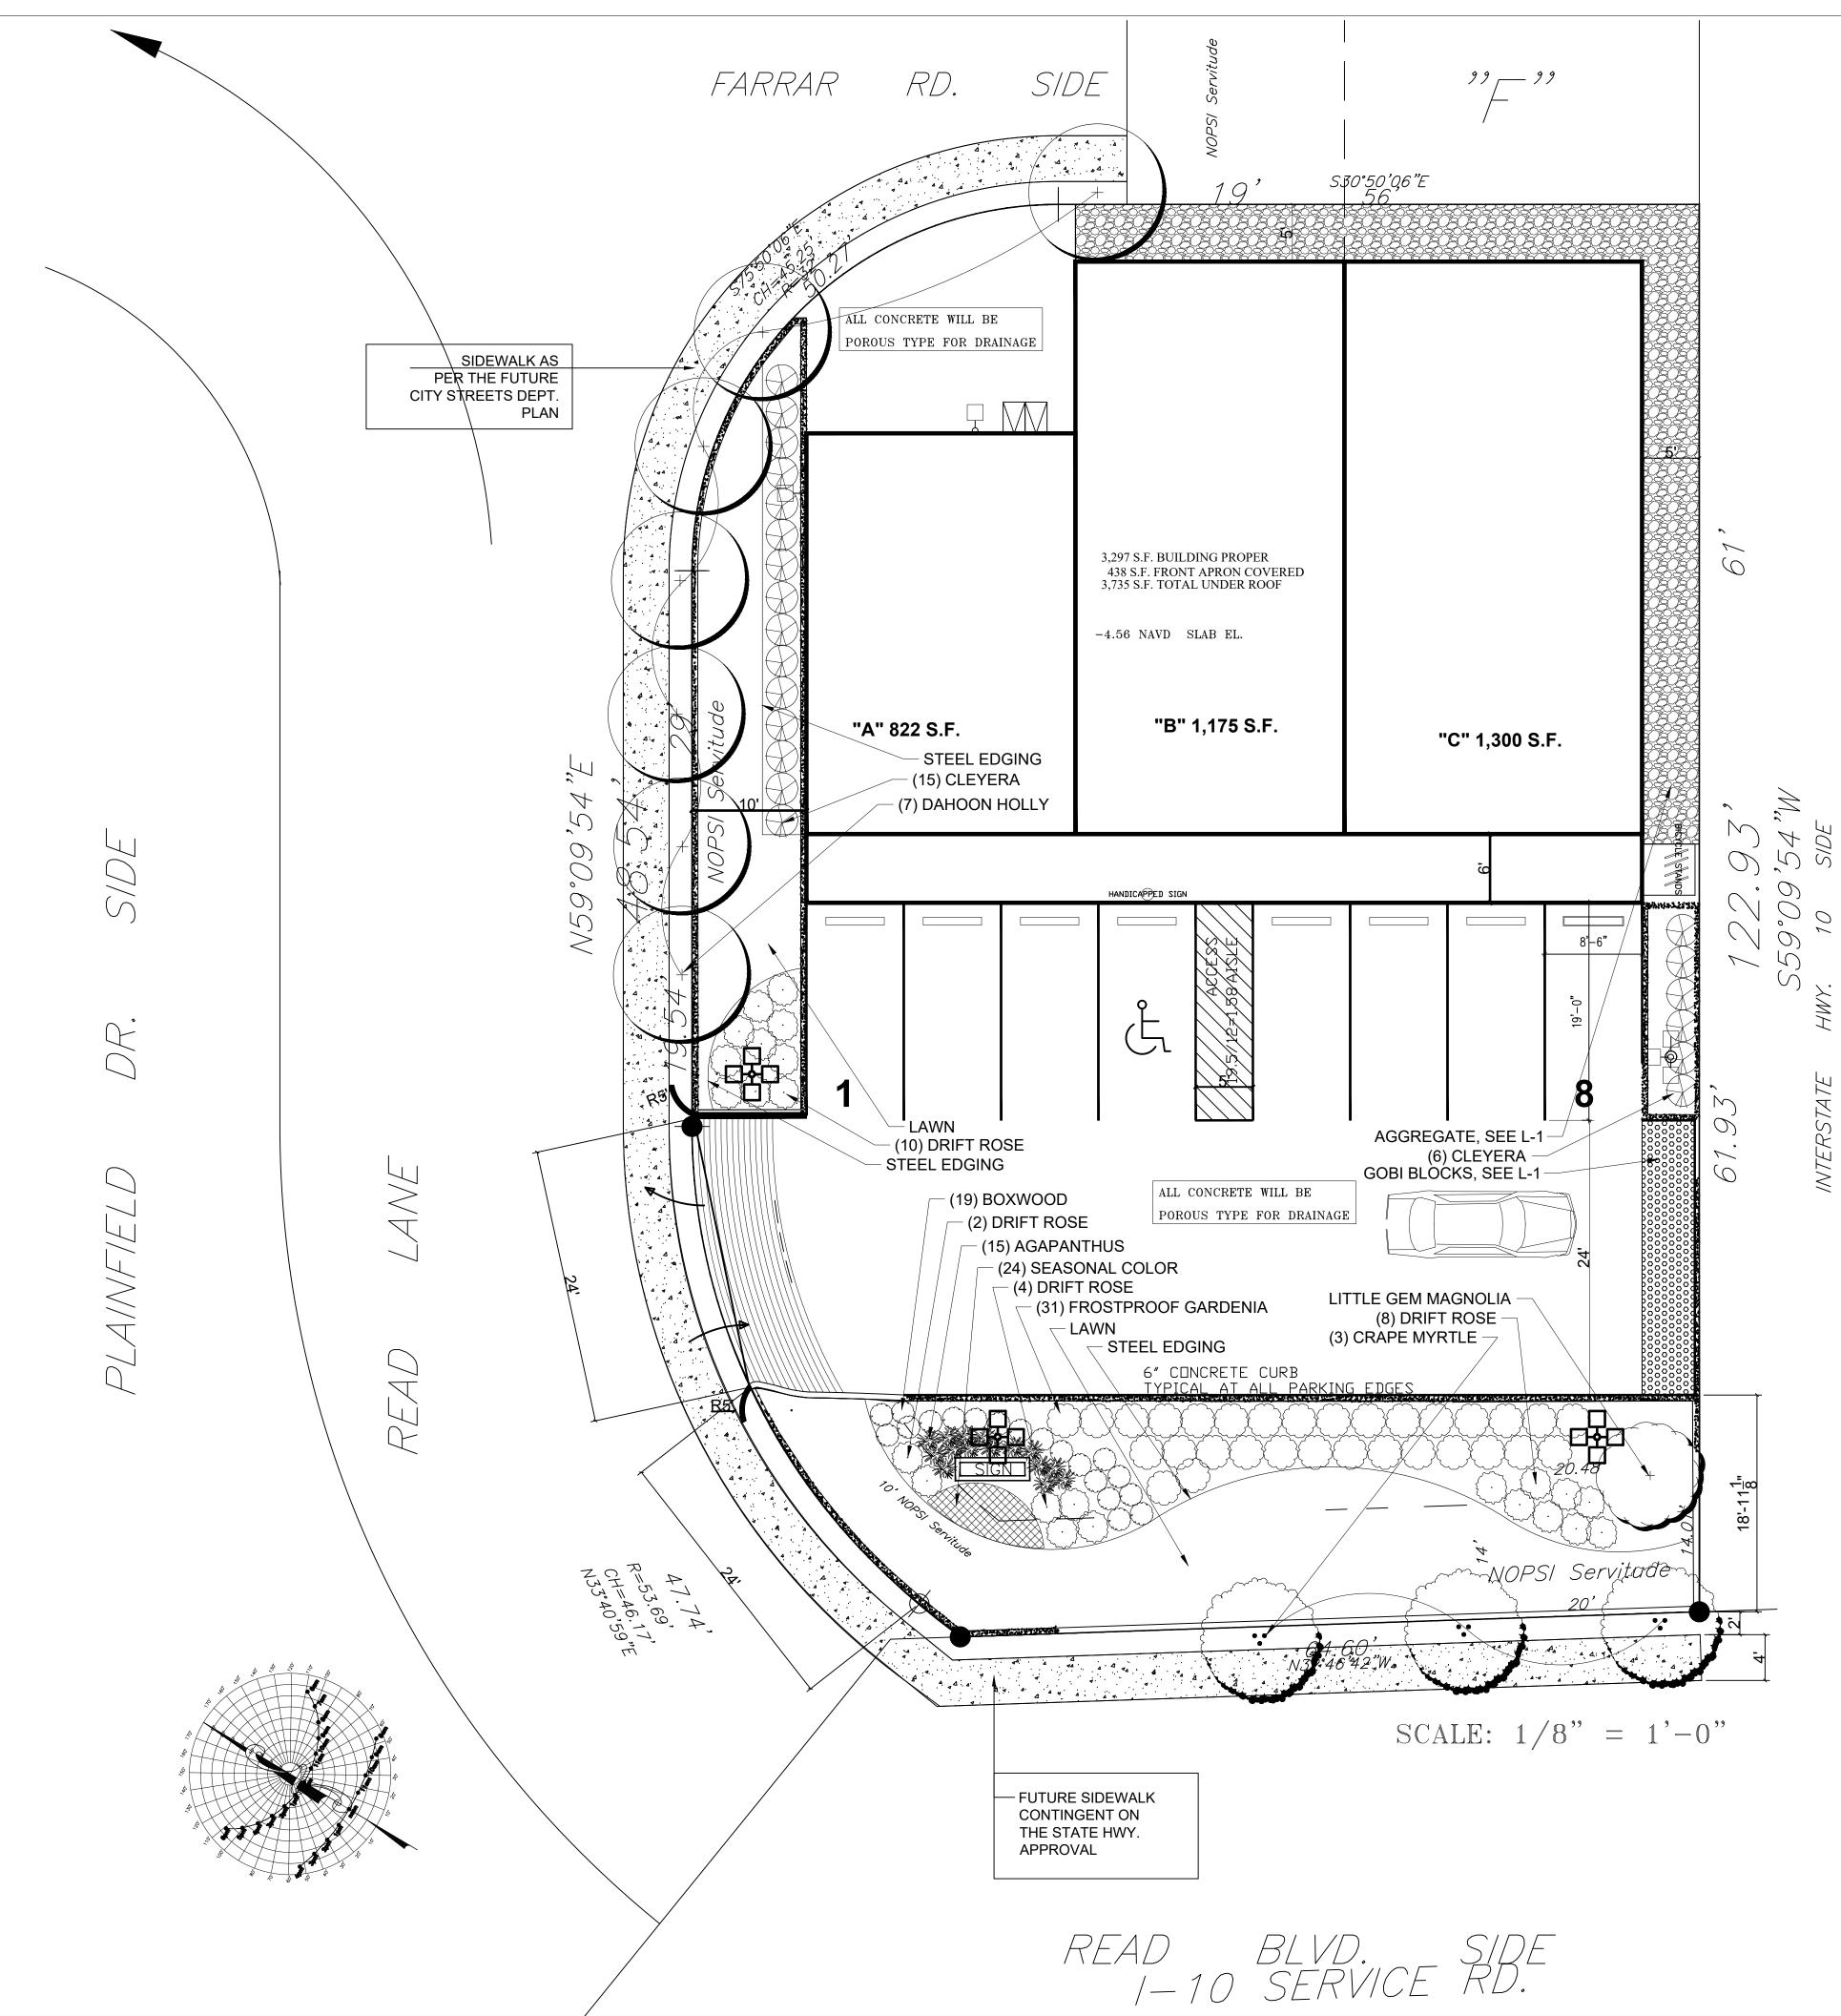

- 1) The last submission and the variances requested will be null and void,
- 2) The new drawings are submitted here with this application,
- 3) The new drawings depict the old plans which were previously reviewed by your department, city safety and permits department, fire marshal department, and approved pending only the DAC/BZA approval
- 4) The landscape plan is revised accordingly and certified by the landscape architect
- 5) The February 2020 hearing was conducted by the Owner and there were 4 variances requested
- 6) This submission reduces the 4 variances to 2, which are the 5 ft. rear and the side setbacks, and the position of the parking lot being at the front of the property facing I-10 service road. The front 20 ft. set back would be contingent on the approval of the parking lot.
- 7) The changes on these plans show: a) smaller size building, b) 24 ft curb cut at the Read Ln side, c) substantial increase in the landscaped area, and d) compliance with the drainage issues.

- 1. THE TWO PROPERTIES WERE SUBDIVIDED INTO ONE PARCEL AND AS SUCH THE TWO CORNER LOTS BECAME ONE END LOT SURROUNDED WITH 3 STREETS,
- 2. DETERMINATION WAS MADE BY THE CPC THAT THE FRONTAGE IS ON THE 1-10 SERVICE RD. SIDE,
- 3. THE NOPSI SERVITUDE AS SHOWN ON THIS DRAWING IS ONLY ON THE I-10 AND READ LN.
- 4. NO ENCROACHMENT OVER THE SERVITUDE IS WITH THE BUILDING,
- 5. THE CITY STREETS DEPARTMENT AND THE DOTD NEED TO COORDINATE IF ANY SIDEWALK IN THE FUTURE WILL BE CONSTRUCTED. THE READ LN. SIDE HAS NO ROOM FOR THE
- SIDEWALK DUE TO THE CURB IN PLACE LESS THAN APPROX. 3 FT. FROM THE PROPERTY LINE, 6. THE CURB CUT IS AT 24 FT. DISTANCE FROM THE POINT DESIGNATED,
- 7. THE SITE PLAN AND FLOOR PLAN SHOW THE **REQUIREMENT FOR VARIANCE WHICH ARE:** A) REAR SETBACK 5 FT. WIDE, AND B) PARKING AT THE FRONT FACING 1-10 SIDE.
- 8. IT SHOULD BE NOTED THAT THIS PLAN WAS PREVIOUSLY SUBMITTED TO THE CITY SAFETY AND PERMITS FOR REVIEW PENDING THE VARIANCE ONLY, AND THE STATE FIRE MARSHAL REVIEW WAS COMPLETED AND THE PERMIT ISSUED.
- 9. CONTINGENT ON THE APPROVAL OF THIS VARIANCE THE PROJECT WILL CONTINUE UNDER THE PREVIOUSLY ASSIGNED PERMIT APPLICATIONS.
- THE PERMIT NO. IS: AR-17-012872 CITY APPLICATION NO. IS: L72QQJ