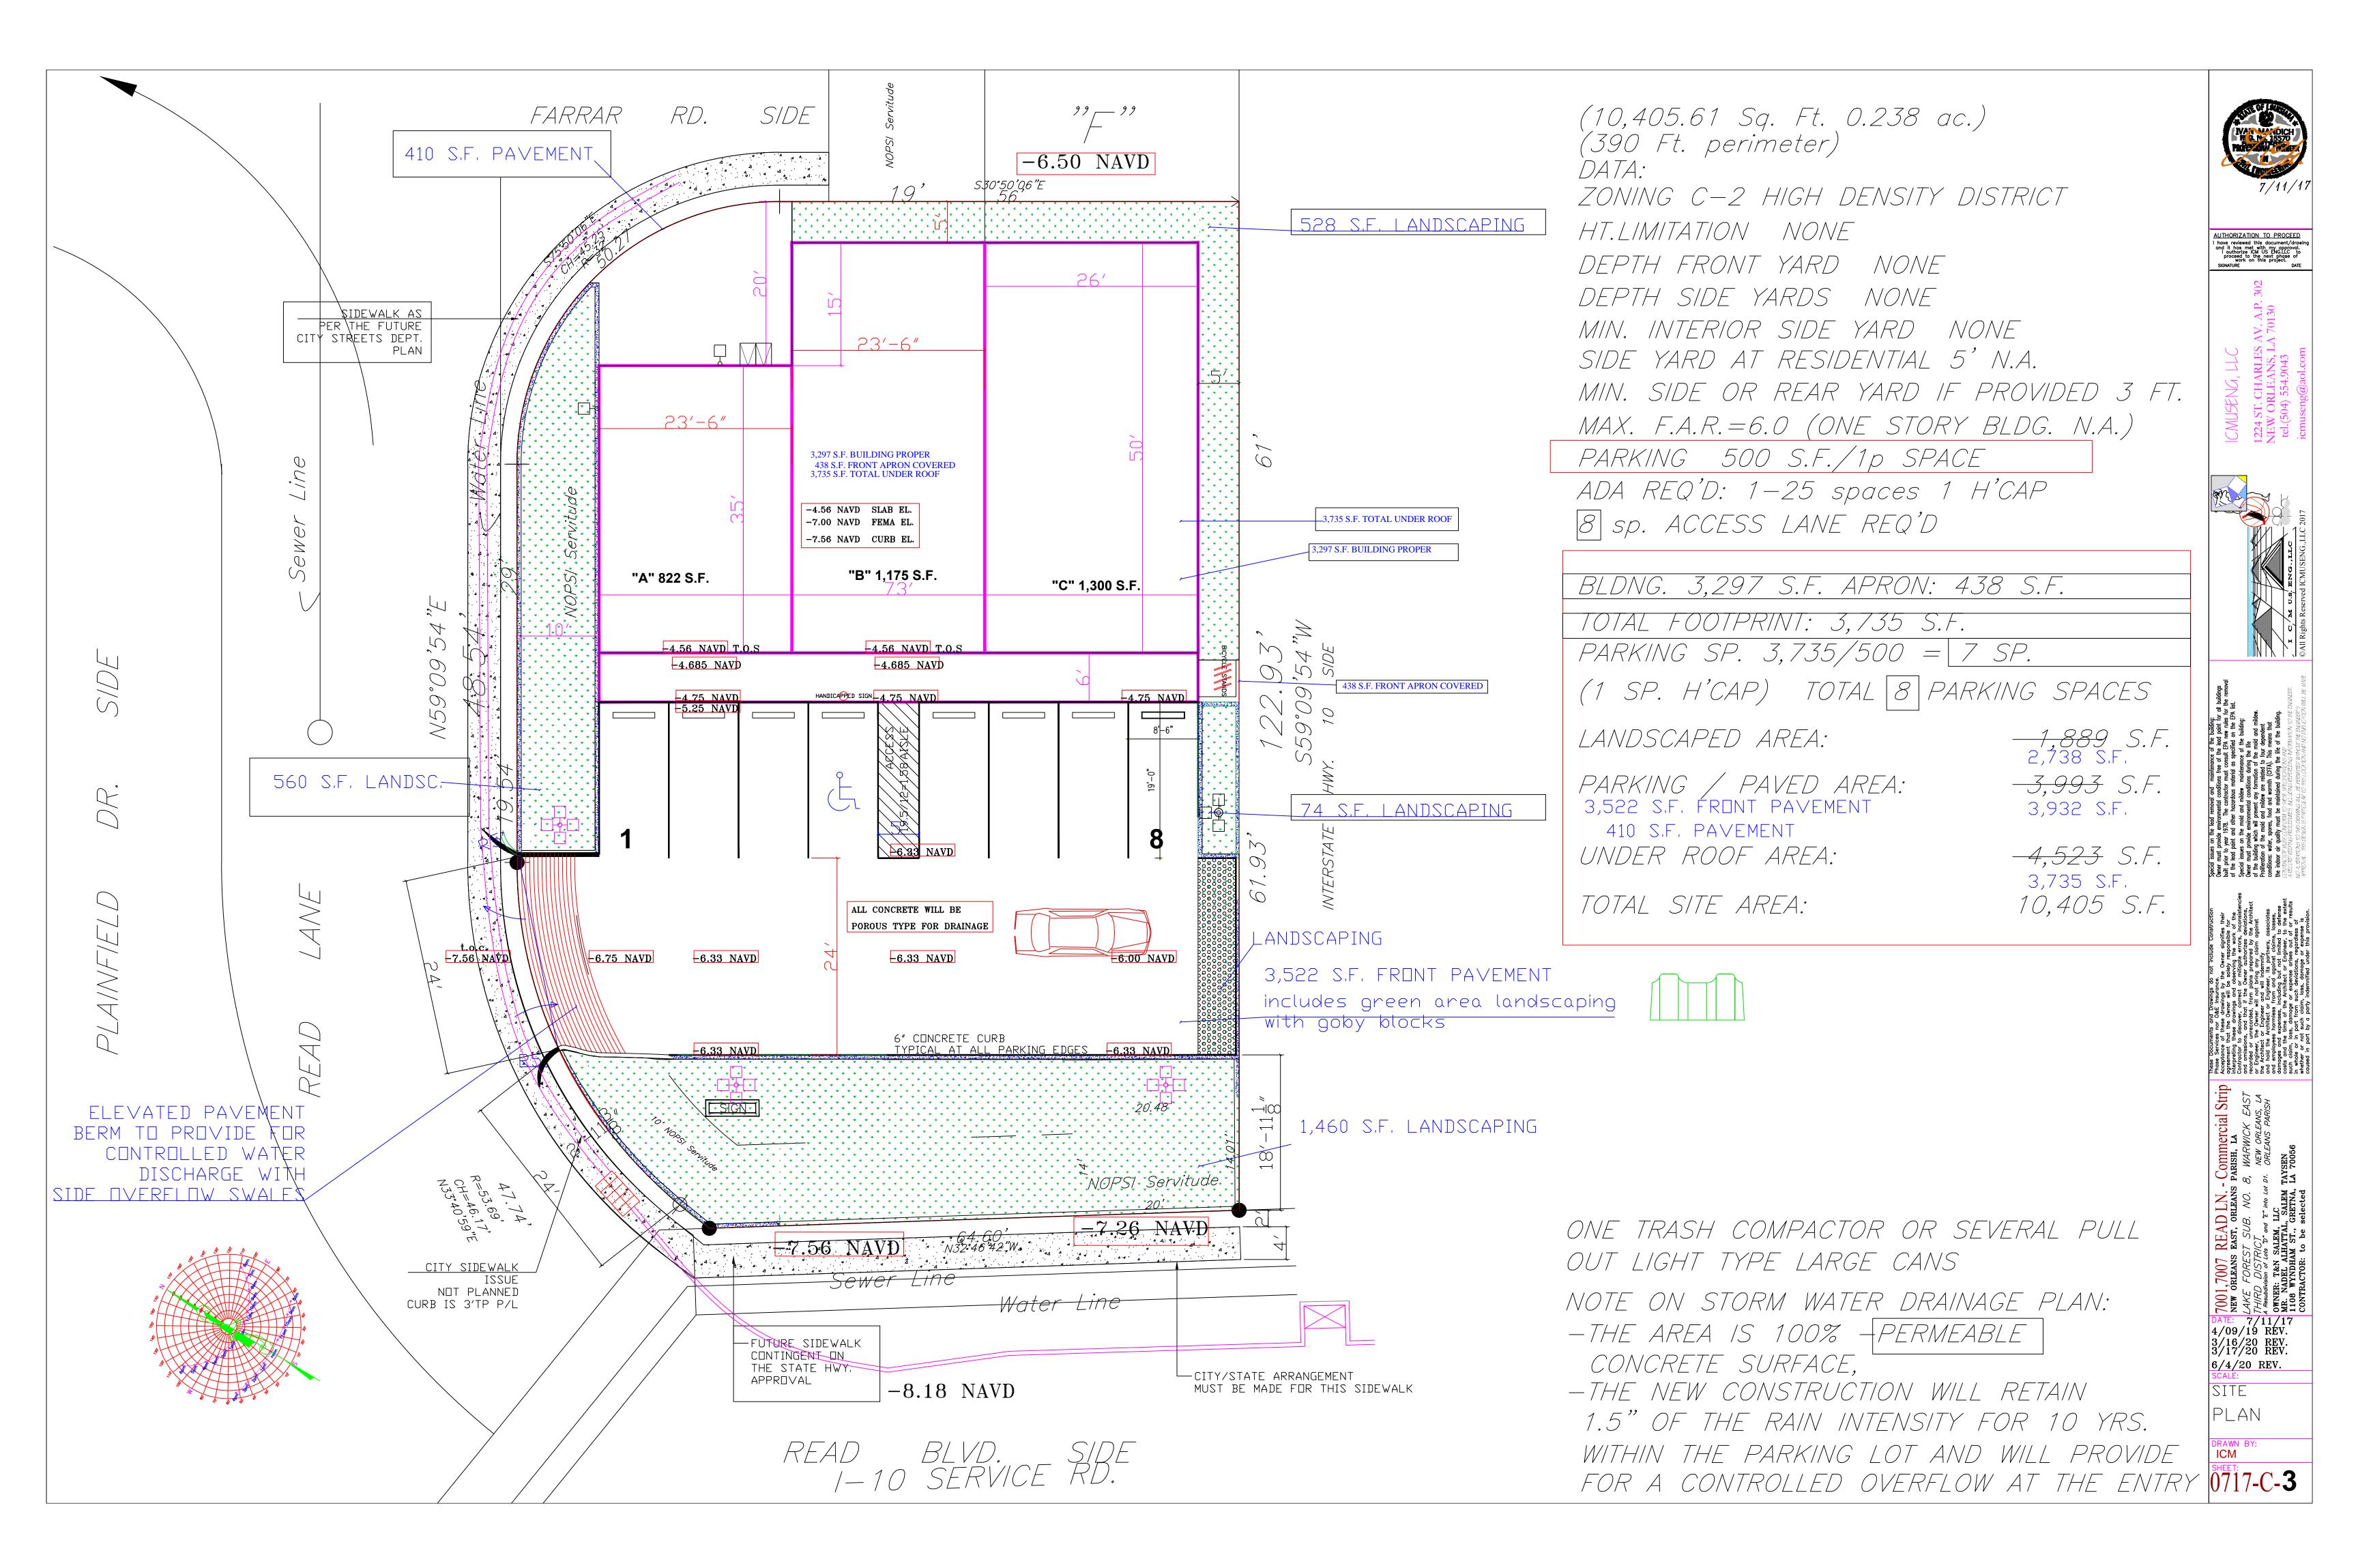

- 1. THE TWO PROPERTIES WERE SUBDIVIDED INTO ONE PARCEL AND AS SUCH THE TWO CORNER LOTS BECAME ONE END LOT SURROUNDED WITH 3 STREETS,
- 2. DETERMINATION WAS MADE BY THE CPC THAT THE FRONTAGE IS ON THE 1-10 SERVICE RD. SIDE,
- 3. THE NOPSI SERVITUDE AS SHOWN ON THIS DRAWING IS ONLY ON THE I-10 AND READ LN.
- 4. NO ENCROACHMENT OVER THE SERVITUDE IS WITH THE BUILDING,
- 5. THE CITY STREETS DEPARTMENT AND THE DOTD NEED TO COORDINATE IF ANY SIDEWALK IN THE FUTURE WILL BE CONSTRUCTED. THE READ LN. SIDE HAS NO ROOM FOR THE
- SIDEWALK DUE TO THE CURB IN PLACE LESS THAN APPROX. 3 FT. FROM THE PROPERTY LINE, 6. THE CURB CUT IS AT 24 FT. DISTANCE FROM THE POINT DESIGNATED,
- 7. THE SITE PLAN AND FLOOR PLAN SHOW THE **REQUIREMENT FOR VARIANCE WHICH ARE:** A) REAR SETBACK 5 FT. WIDE, AND B) PARKING AT THE FRONT FACING 1-10 SIDE.
- 8. IT SHOULD BE NOTED THAT THIS PLAN WAS PREVIOUSLY SUBMITTED TO THE CITY SAFETY AND PERMITS FOR REVIEW PENDING THE VARIANCE ONLY, AND THE STATE FIRE MARSHAL REVIEW WAS COMPLETED AND THE PERMIT ISSUED.
- 9. CONTINGENT ON THE APPROVAL OF THIS VARIANCE THE PROJECT WILL CONTINUE UNDER THE PREVIOUSLY ASSIGNED PERMIT APPLICATIONS.
- THE PERMIT NO. IS: AR-17-012872 CITY APPLICATION NO. IS: L72QQJ