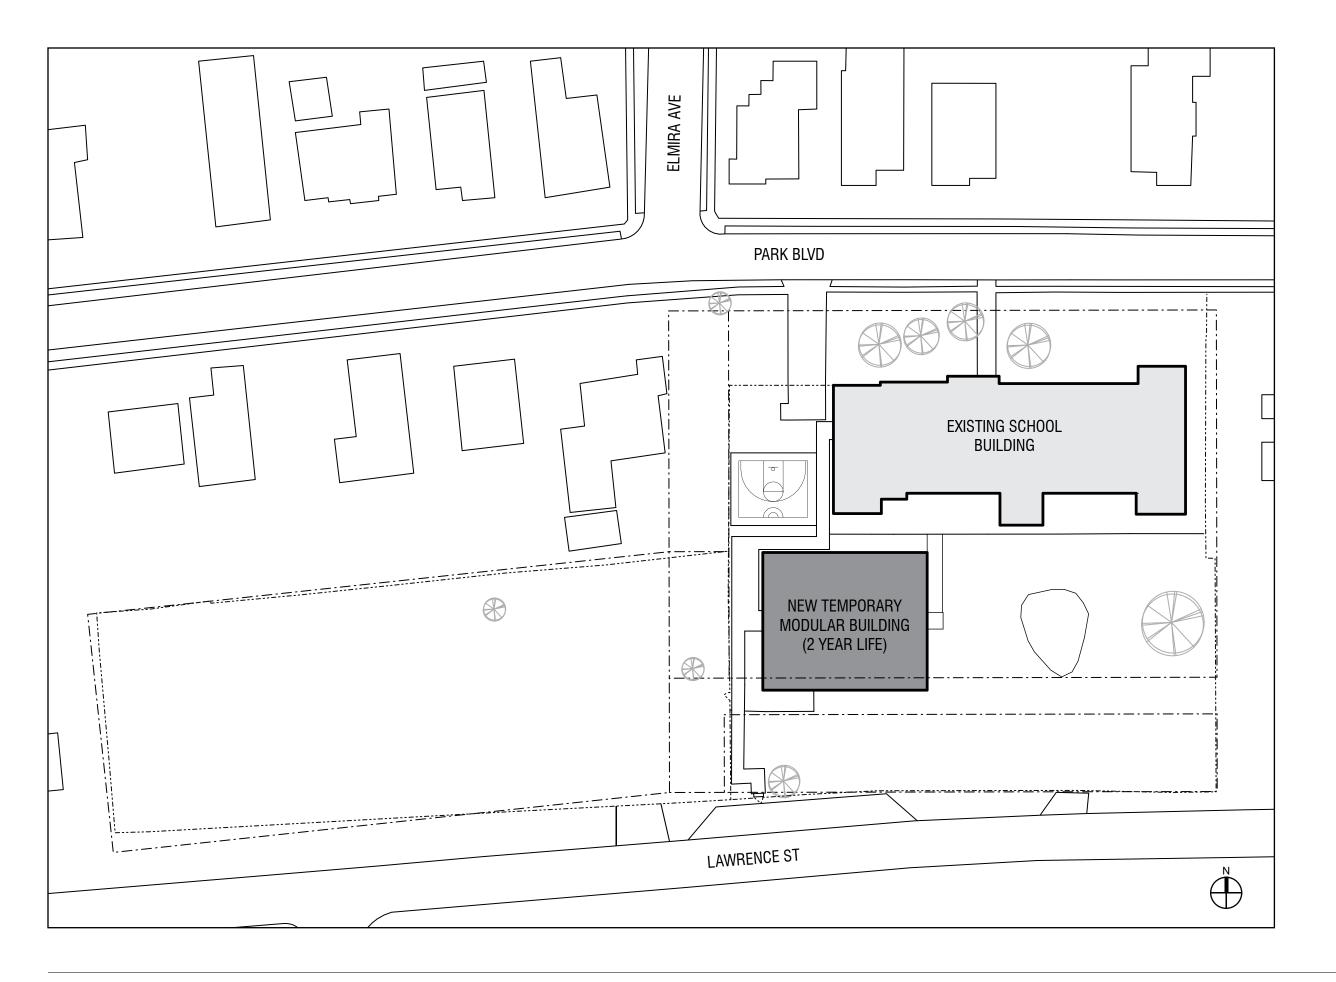

Existing Schwarz School Building Area: 19,781 SF

Height: 30' / 2 FLOORS

New Modular Building Area: 6,628 sf

Height: 15' / 1 FLOOR

CARPOOL ROUTE

ALTERNATE CARPOOL ROUTE WHEN RAINING

**III III III** SCHOOL BUS ROUTE