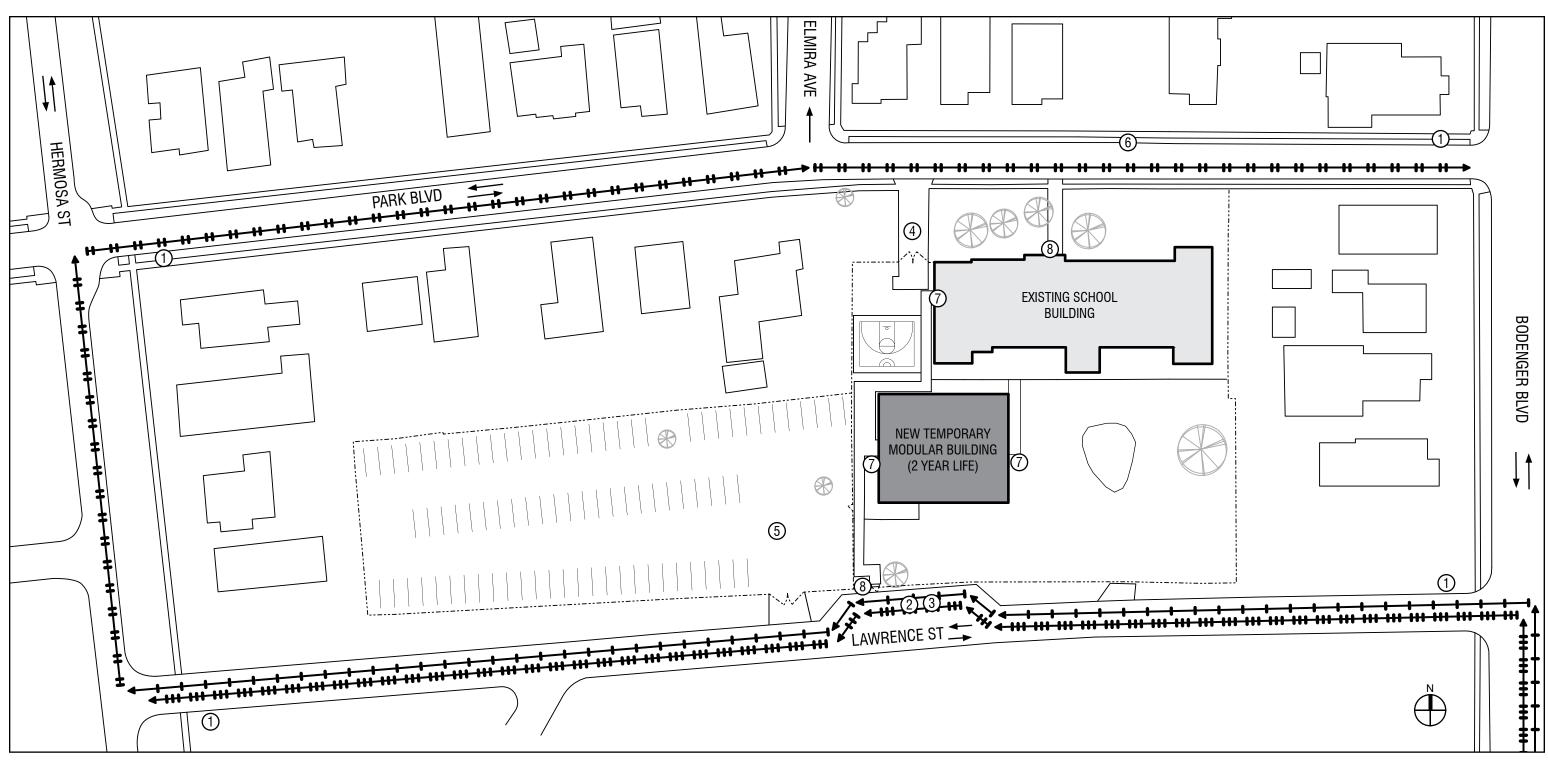

- (1) SIGNAGE: SCHOOL ZONE, REDUCED SPEED LIMIT 20 MPH
- ② SUPERVISED STUDENT PICK UP & DROP OFF
- ③ SCHOOL BUS PICK UP & DROP OFF
- 4 LOADING ZONE
- ⑤ OFF-STREET PARKING (80)

- 6 ON-STREET PARKING (18)
- 7 ADA ENTRANCE
- (8) STUDENT ENTRANCE

Supervision and traffic control schedule:

Morning arrival:

7:20 am - 7:45 am

Afternoon dismissal:

Bus Riders: 3:45 pm, Depart 3:50 pm

Car Riders: 3:50 - 4:00 pm