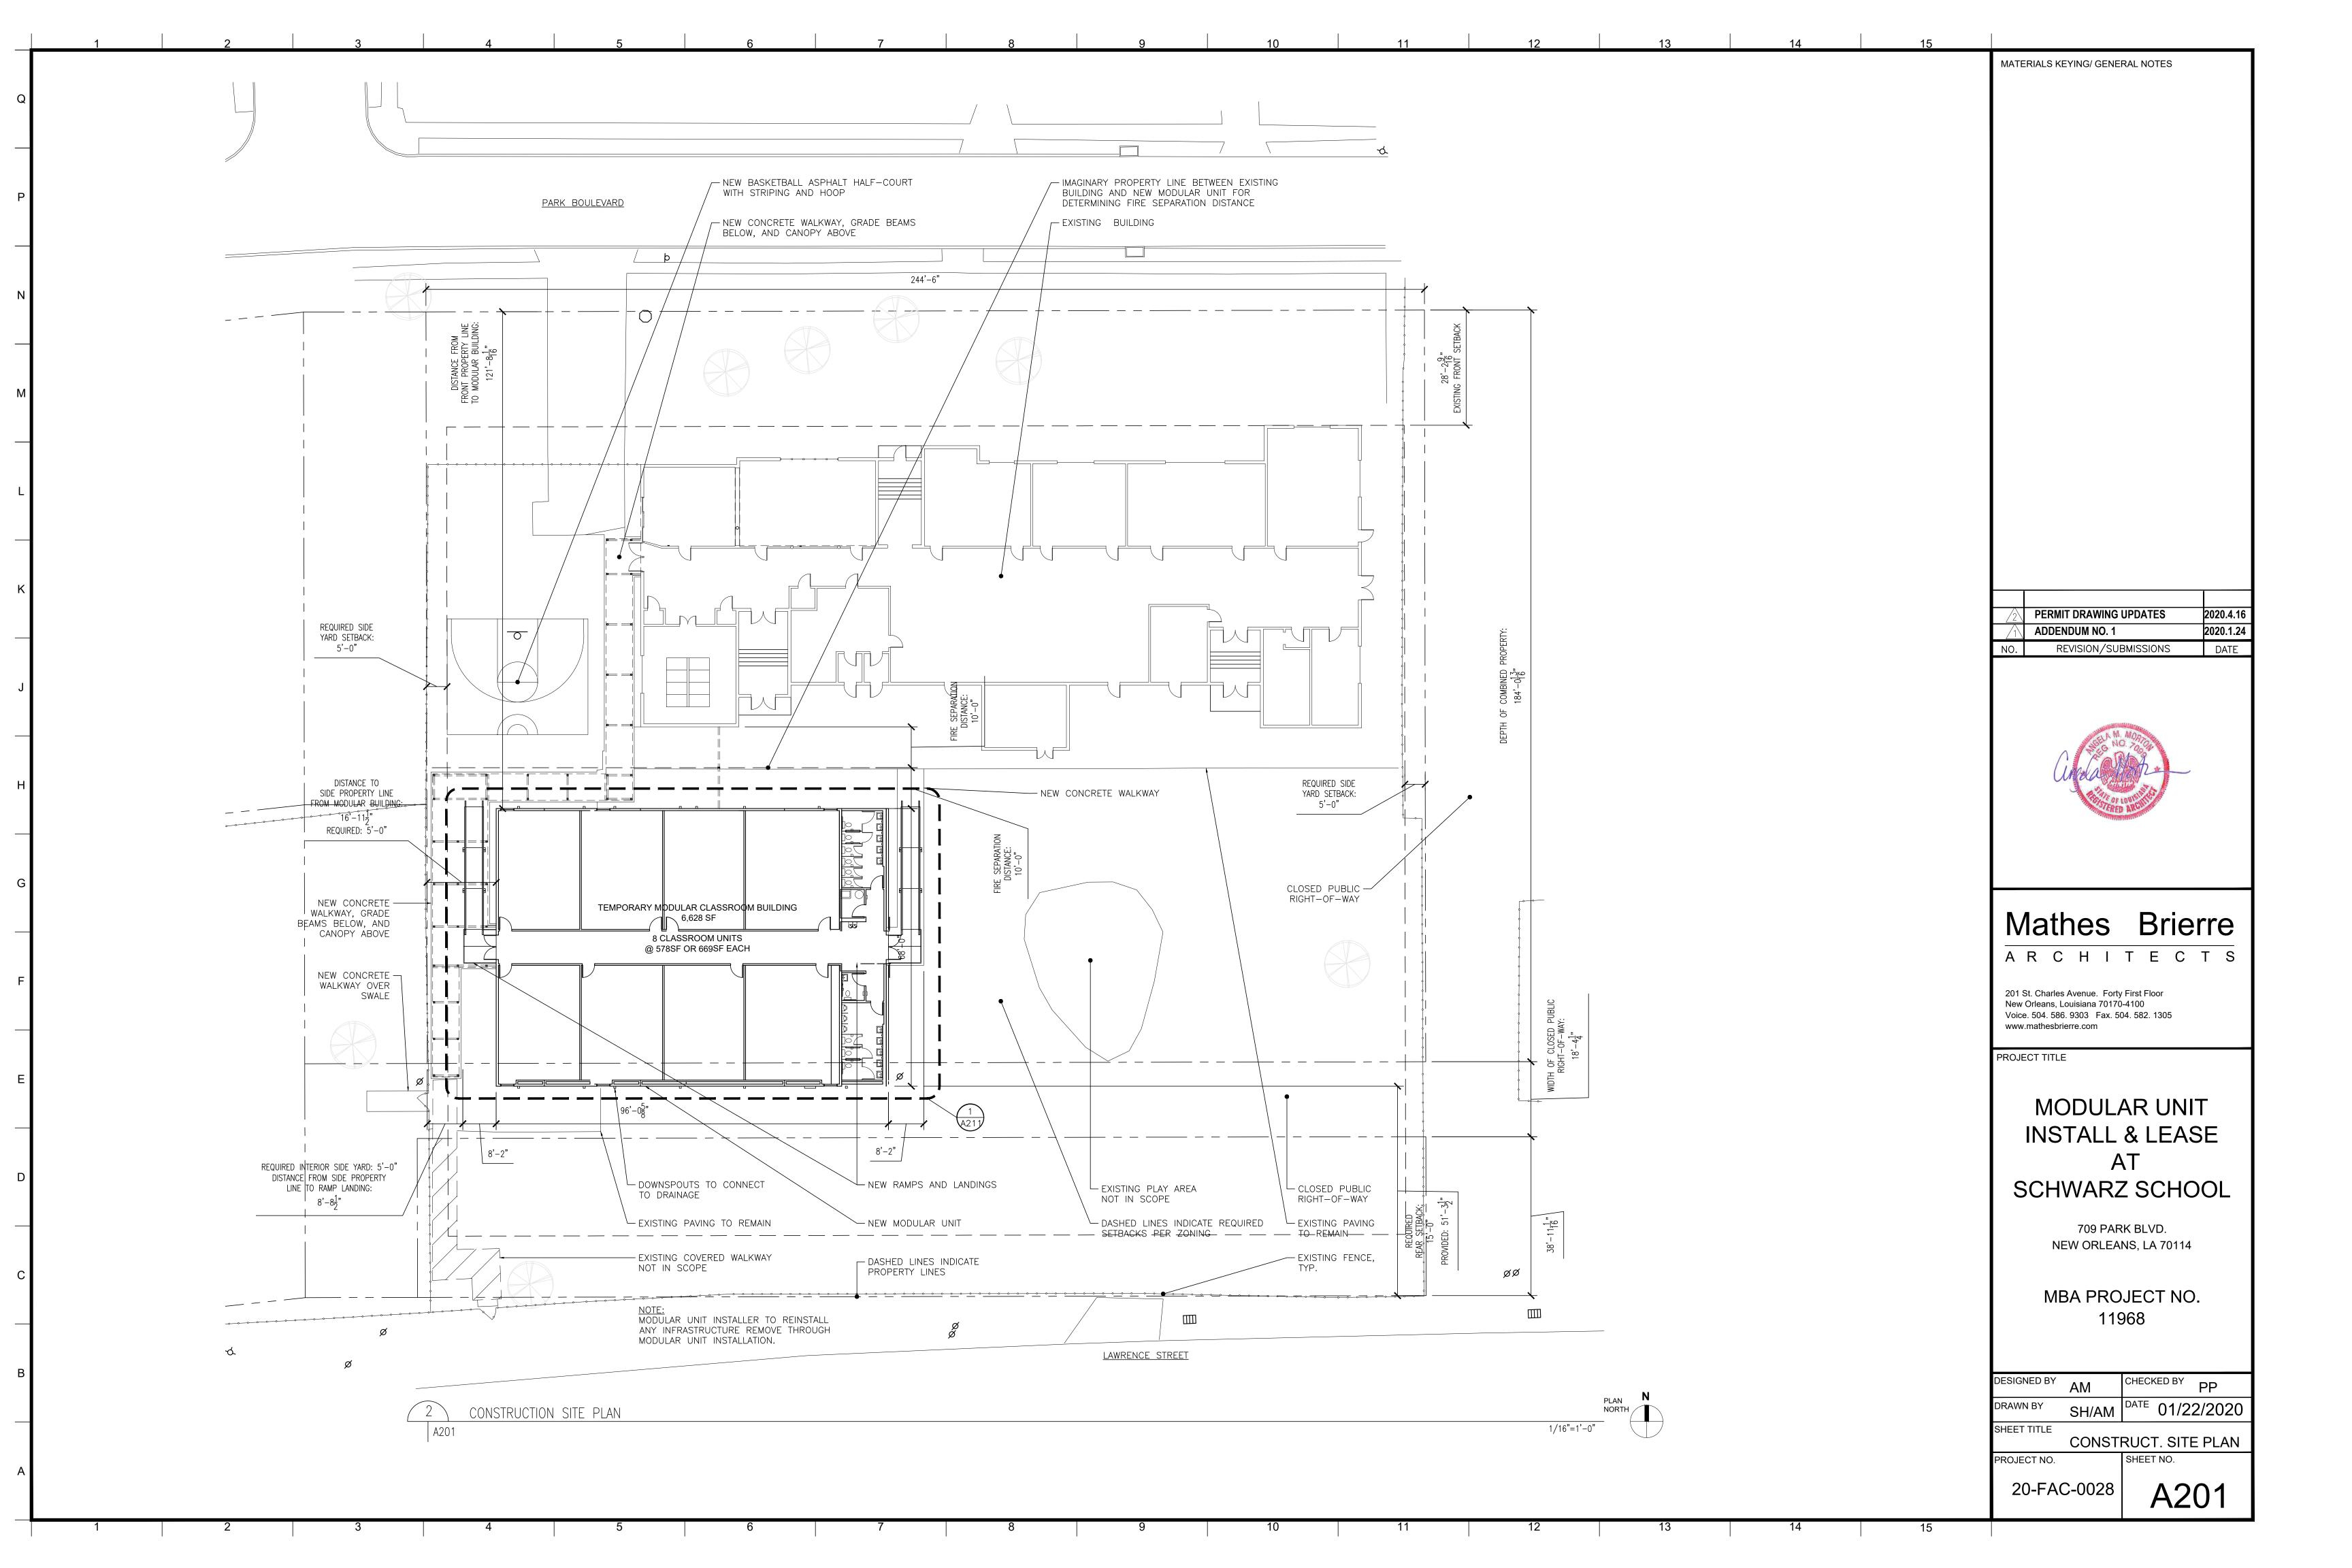

Existing Schwarz School Building Area: 19,781 SF

Height: 30' / 2 FLOORS

New Modular Building Area: 6,628 sf

Height: 15' / 1 FLOOR

CARPOOL ROUTE

ALTERNATE CARPOOL ROUTE WHEN RAINING

**III III III** SCHOOL BUS ROUTE