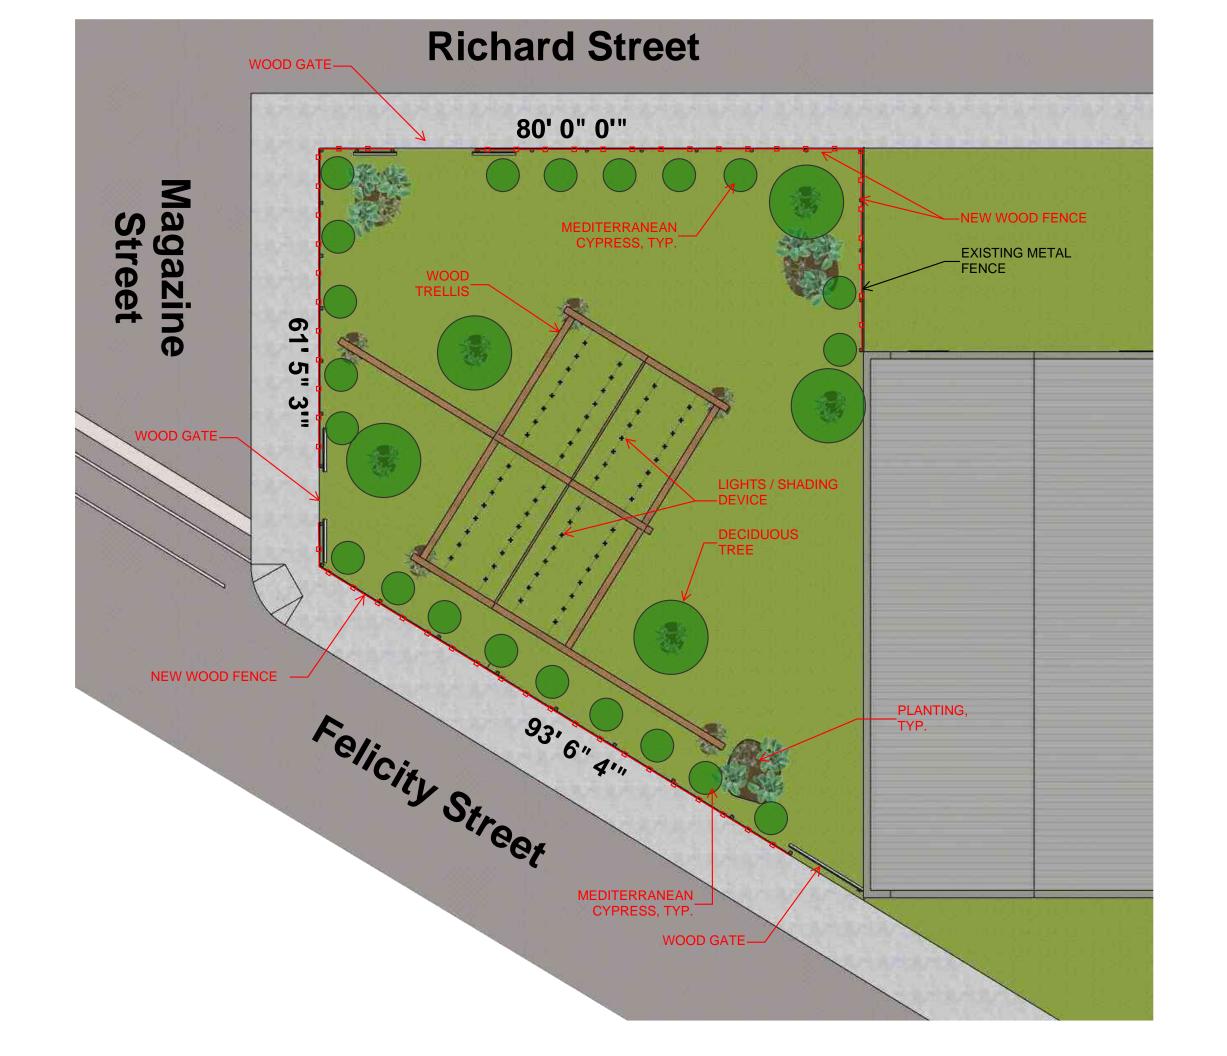

#### 1. SITE PLAN - SEE ATTACHED PLAN

A.SEE ATTACHED PLAN

**B.SEE ATTACHED PLAN** 

C.OWEN SKETCHLER

1117 HESPER AVE

METAIRIE, LA. 70005

D.SEE ATTACHED SITE PLAN

E. SEE ATTACHED SITE PLAN

## 6. LANDSCAPE PLAN – N/A – LANDSCAPE NOT REQUIRED FOR PUBLIC MARKET

#### 8. NARRATIVE

THIS SITE IS AN OUTDOOR PUBLIC MARKET. IT IS COMPLIANCE WITH THE CZO WITH HAVING WOOD CEDAR FENCING AT 5FT HEIGHT, AND IT HAS ATTAINED APPROVAL FROM HDLC ON FENCING, AND THE SITE WILL HAVE LANDSCAPING AS WELL.