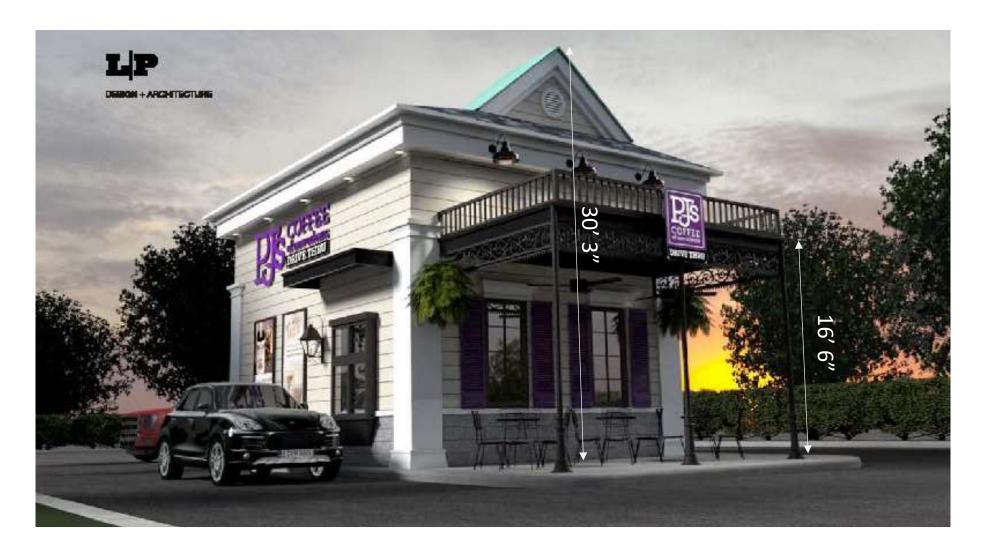

- a. Since the top of the patio is not a functioning balcony, the railing will be removed.
- b. The windows will be enlarged to cover over 50% of the front of the building.
- c. The patio will be expanded towards Claiborne to include walkway and pedestrian only area.











- $A. \quad \hbox{Covered patio will not include the balcony railing.}$
- $B. \;\;$  Front windows will be enlarged to cover at least 50% of the front of the building
- C. The patio will be expanded towards Claiborne to include walkway and pedestrian only area.



DESIGN + ARCHITECTURE





DESIGN + ARCHITECTURE









## FOOD SERVICE EQUIP. PLAN

SCALE: 1/4"=1'-0"



| PJ'S COFFEE EQUIPMENT LIST |      |                                       |
|----------------------------|------|---------------------------------------|
| ITEM                       |      |                                       |
| NO.                        | QTY. | ITEM                                  |
| 1                          | 1    | COFFEE BREWER                         |
| 2                          | 2