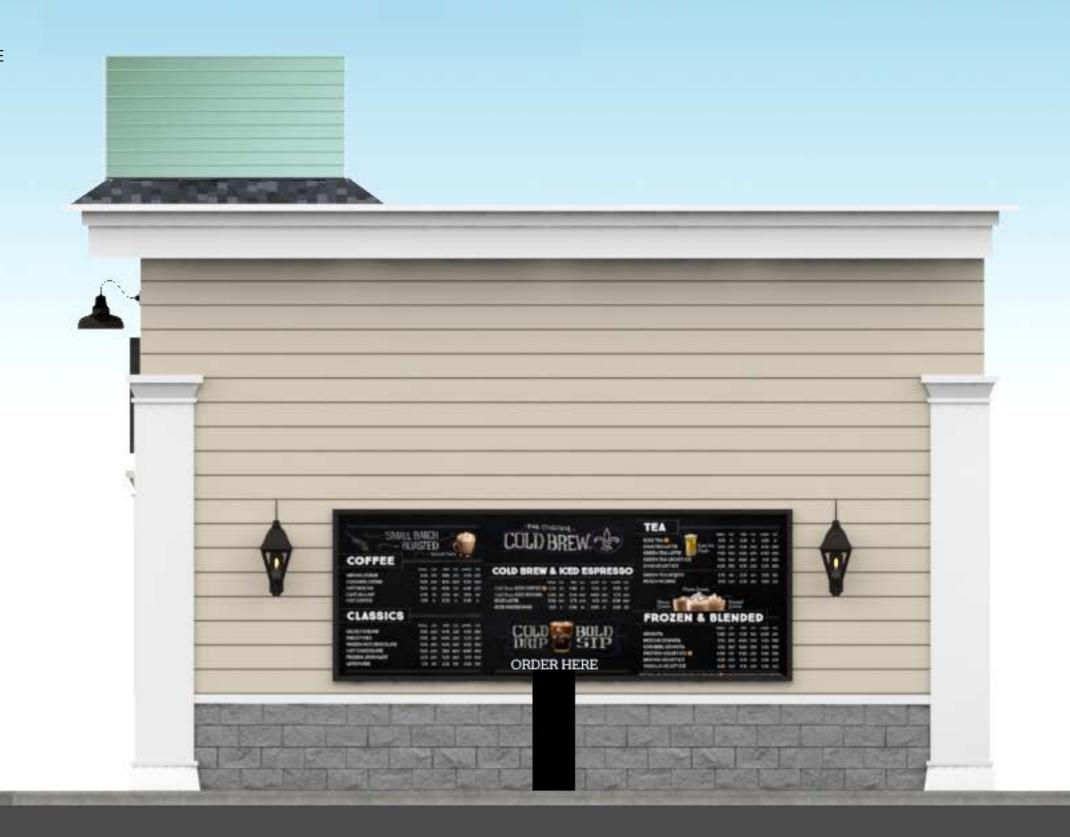

- a. Since the top of the patio is not a functioning balcony, the railing will be removed.
- b. The windows will be enlarged to cover over 50% of the front of the building.
- c. The patio will be expanded towards Claiborne to include walkway and pedestrian only area.

- $A. \quad \hbox{Covered patio will not include the balcony railing.}$
- $B. \;\;$  Front windows will be enlarged to cover at least 50% of the front of the building
- C. The patio will be expanded towards Claiborne to include walkway and pedestrian only area.