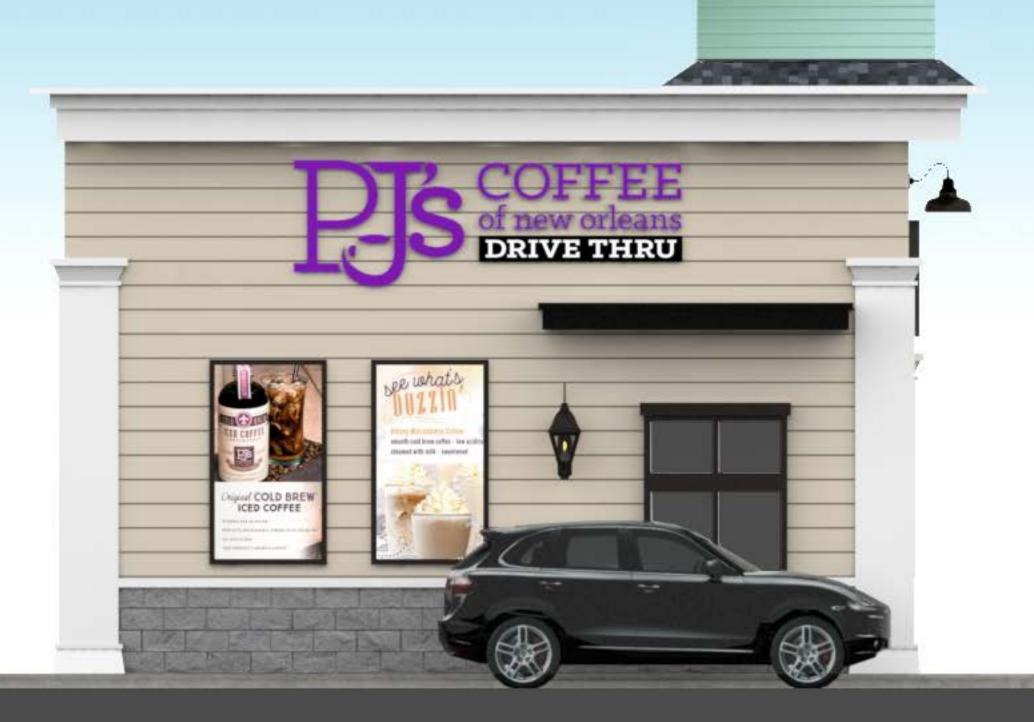

- $A. \quad \hbox{Covered patio will not include the balcony railing.}$
- $B. \;\;$  Front windows will be enlarged to cover at least 50% of the front of the building
- C. The patio will be expanded towards Claiborne to include walkway and pedestrian only area.