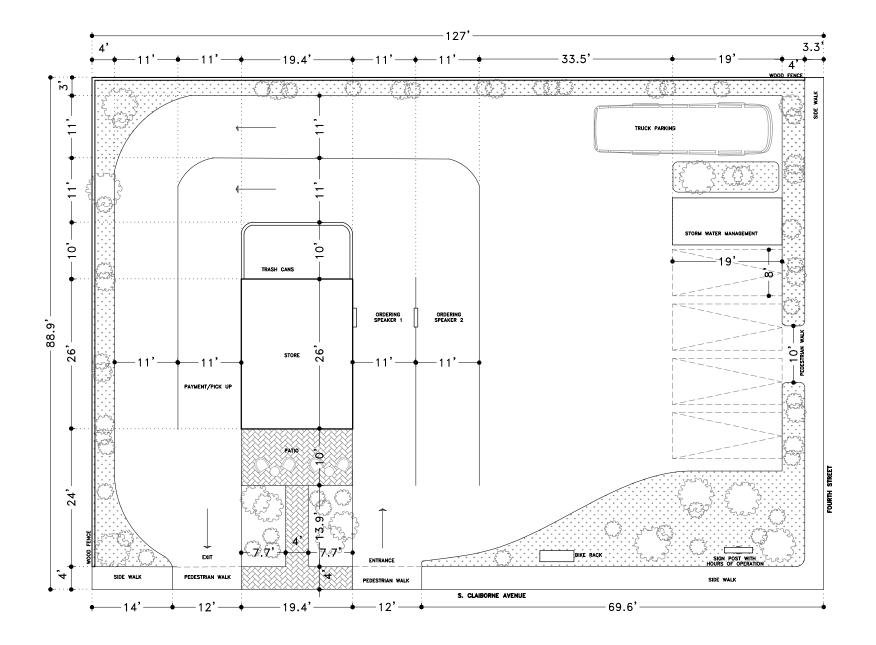

- a. Since the top of the patio is not a functioning balcony, the railing will be removed.
- b. The windows will be enlarged to cover over 50% of the front of the building.
- c. The patio will be expanded towards Claiborne to include walkway and pedestrian only area.











- $A. \quad \hbox{Covered patio will not include the balcony railing.}$
- $B. \;\;$  Front windows will be enlarged to cover at least 50% of the front of the building
- C. The patio will be expanded towards Claiborne to include walkway and pedestrian only area.



DESIGN + ARCHITECTURE





DESIGN + ARCHITECTURE









## FOOD SERVICE EQUIP. PLAN

SCALE: 1/4"=1'-0"



| PJ'S COFFEE EQUIPMENT LIST |      |                                       |
|----------------------------|------|---------------------------------------|
| ITEM                       |      |                                       |
| NO.                        | QTY. | ITEM                                  |
| 1                          | 1    | COFFEE BREWER                         |
| 2