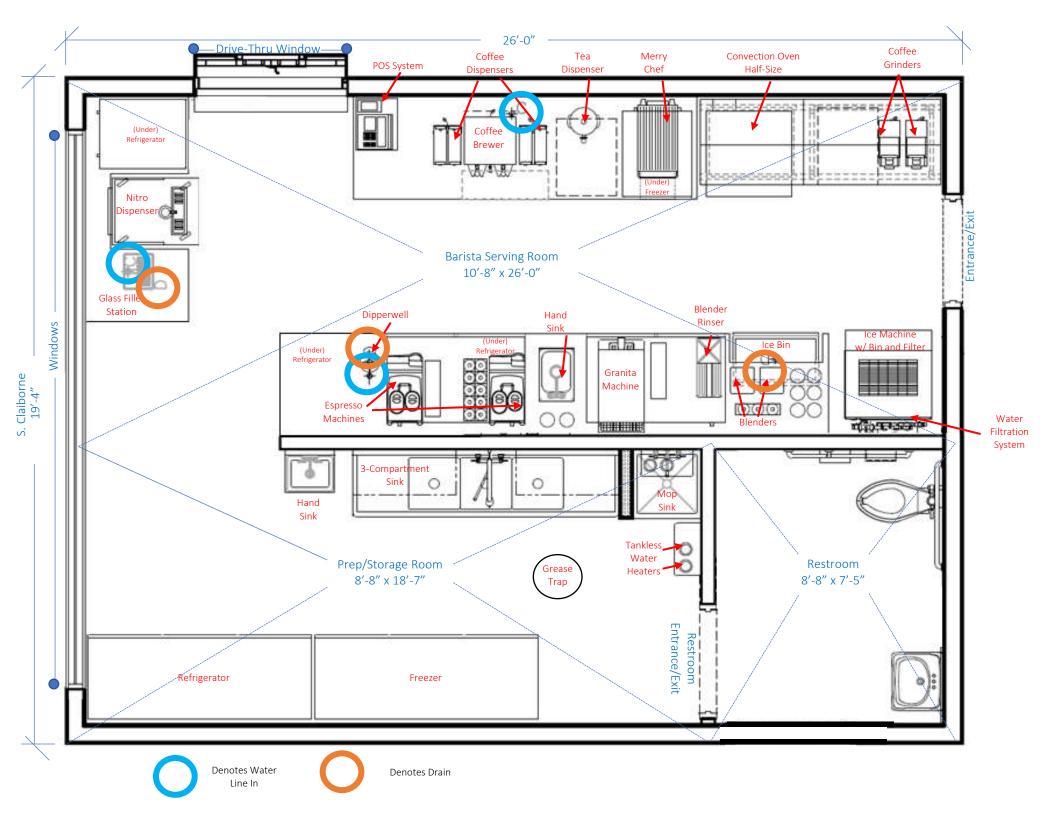

## FOOD SERVICE EQUIP. PLAN

SCALE: 1/4"=1'-0"

| PJ'S COFFEE EQUIPMENT LIST |      |                                       |
|----------------------------|------|---------------------------------------|
| ITEM                       |      |                                       |
| NO.                        | QTY. | ITEM                                  |
| 1                          | 1    | COFFEE BREWER                         |
| 2                          | 2    | COFFEE DISPENSER                      |
| 3                          | 1    | MERRYCHEF BY OTHERS                   |
| 3A                         | 1    | DRAFT BEER COOLER BY OTHERS           |
| 4                          | 2    | ESPRESSO/CAPPUCCINO MACHINE BY OTHERS |
| 5                          | 2    | COFFEE GRINDER                        |
| 6                          | 1    | FROZEN DRINK MACHINE BY OTHERS        |
| 7                          | 1    | REACH-IN REFRIGERATOR                 |
| 8                          | 1    | REACH-IN FREEZER                      |
| 9                          | 3    | UNDERCOUNTER REFRIGERATOR             |
| 9A                         | 1    | UNDERCOUNTER SOLID DOOR FREEZER       |
| 10                         | 1    | P.O.S. SYSTEM BY OTHERS               |
| 11                         | 8    | POWDER CONTAINER - 5" DIA.            |
| 12                         | 1    | ICE MACHINE W/ BIN AND FILTER         |
| 13                         | 1    | THREE COMPARTMENT SINK                |
| 14                         | 1    | HAND SINK                             |
| 14A                        | 1    | DROP-IN HAND SINK                     |
| 15                         | 1    | SELF SERVE MERCHANDISER               |
| 16                         | 1    | SINIGLE ROW SYRUP RACK w/ SYRUPS      |
| 17                         | 1    | DOUBLE ROW SYRUP RACK w/ SYRUPS       |
| 18                         | 2    | BLENDER                               |
| 19                         | 1    | ICE BIN                               |
| 20                         |      | OPEN NUMBER                           |
| 21                         | 1    | CONVECTION OVEN - HALF SIZE           |
| 22                         |      | WIRE SHELVING                         |
| 23                         | 1    | BLENDER CONTAINER RINSER              |
| 24                         | 2    | ROW OF CUPS                           |
| 25                         |      | OPEN NUMBER                           |
| 26                         |      | OPEN NUMBER                           |
| 27                         | 1    | GLASS FILLER STATION                  |
| 28                         | 1    | WORKTABLE, 48"                        |
| 28A                        | 1    | WORKTABLE, 36"                        |
| 29                         |      | OPEN NUMBER                           |
| 30                         | 1    | WALL SHELF, 36"                       |
| 31                         | 1    | WALL SHELF, 48"                       |
| 31A                        | 2    | WALL SHELF, 36"                       |
| 32                         | 1    | WATER FILTRATION SYSTEM               |
| 33                         | 3    | BUN/ FOOD PAN CABINET - HALF HEIGHT   |
| 34                         | 2    | TANK-LESS WATER HEATER (ABOVE)        |
| 35                         | 1    | MOP SINK                              |
| 36                         | 1    | DIPPERWELL                            |
| 37                         | 1    | TEA DISPENSER - 11" D. ROUND          |