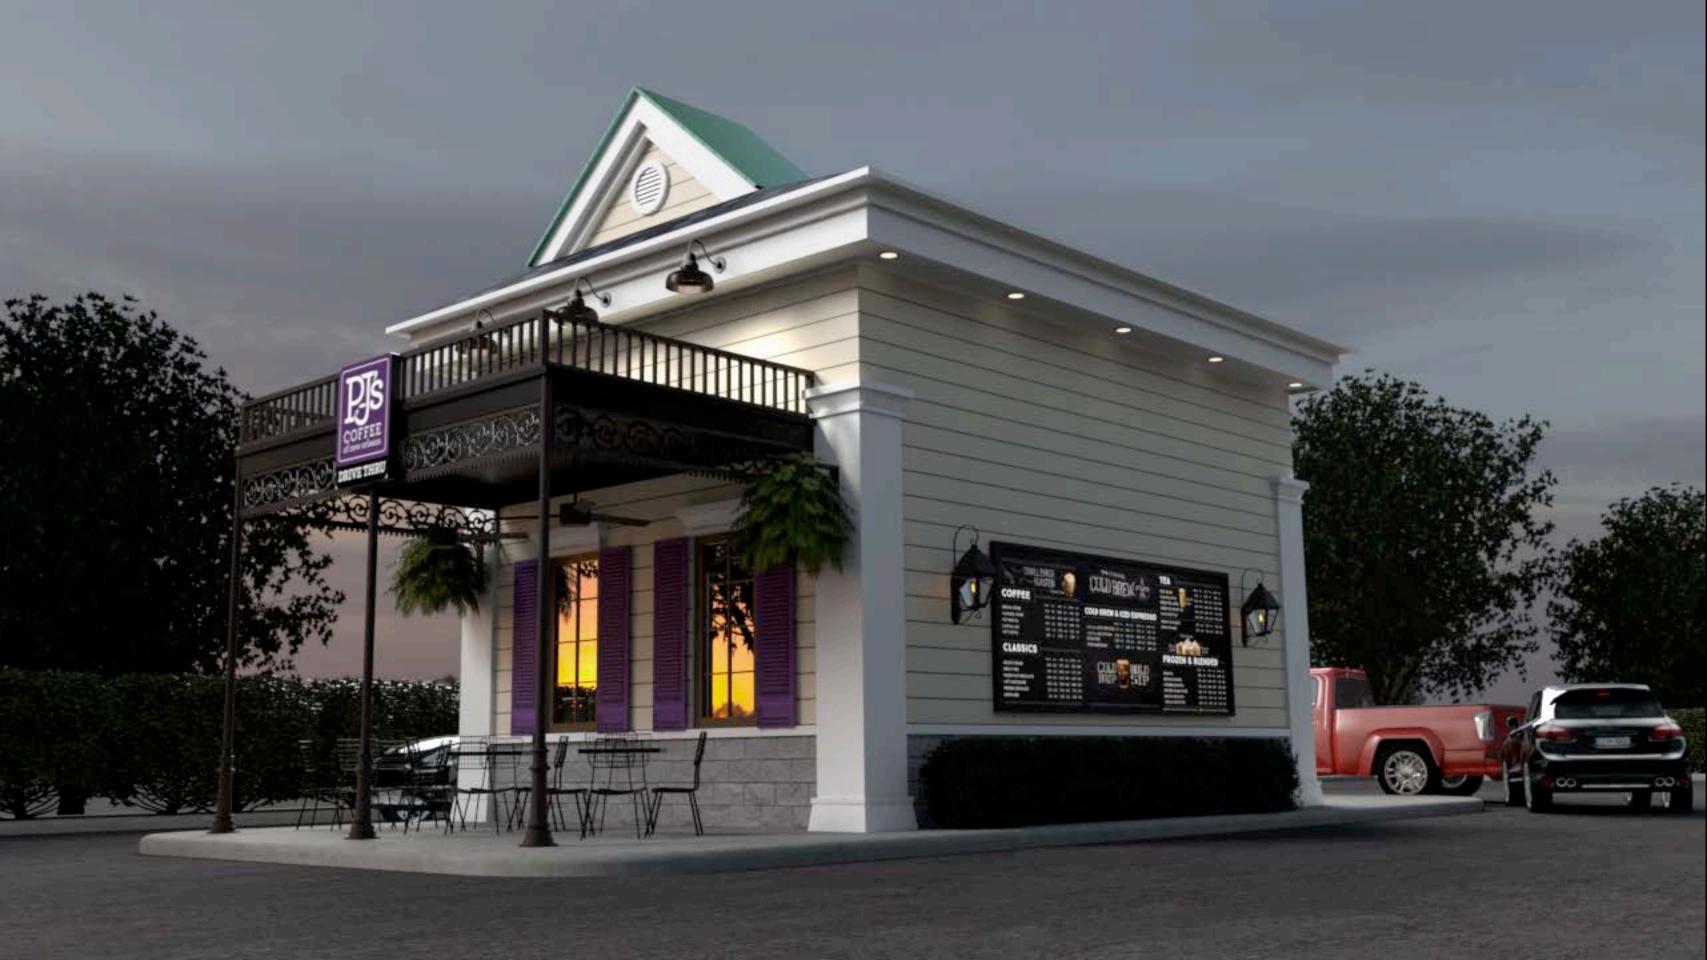

- a. Since the top of the patio is not a functioning balcony, the railing will be removed.
- b. The windows will be enlarged to cover over 50% of the front of the building.
- c. The patio will be expanded towards Claiborne to include walkway and pedestrian only area.











- $A. \quad \hbox{Covered patio will not include the balcony railing.}$
- $B. \;\;$  Front windows will be enlarged to cover at least 50% of the front of the building
- C. The patio will be expanded towards Claiborne to include walkway and pedestrian only area.



DESIGN + ARCHITECTURE





DESIGN + ARCHITECTURE









## FOOD SERVICE EQUIP. PLAN

SCALE: 1/4"=1'-0"



| PJ'S COFFEE EQUIPMENT LIST |      |                                       |
|----------------------------|------|---------------------------------------|
| ITEM                       |      |                                       |
| NO.                        | QTY. | ITEM                                  |
| 1                          | 1    | COFFEE BREWER                         |
| 2                          | 2