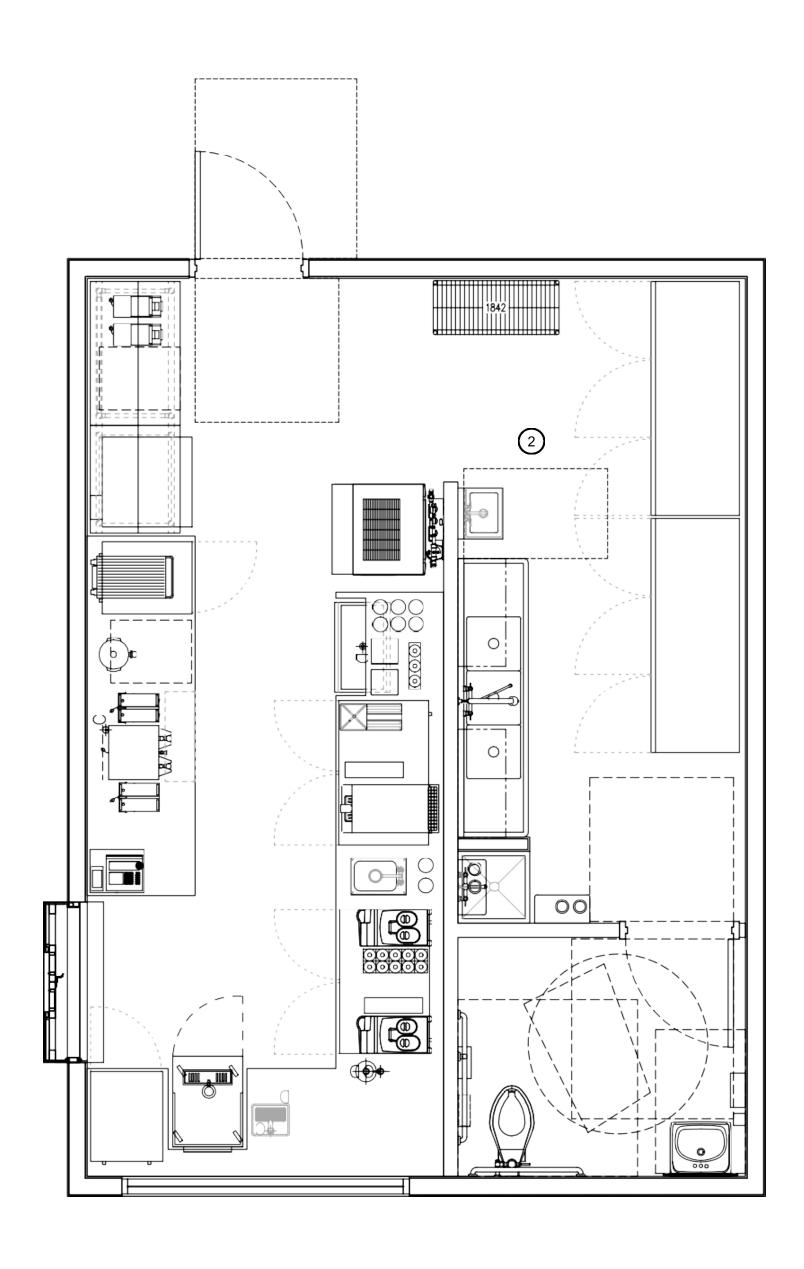

## FOOD SERVICE EQUIP. PLAN

SCALE: 1/4"=1'-0"

| PJ'S COFFEE EQUIPMENT LIST |      |                                       |
|----------------------------|------|---------------------------------------|
| ITEM                       |      |                                       |
| NO.                        | QTY. | ITEM                                  |
| 1                          | 1    | COFFEE BREWER                         |
| 2                          | 2    | COFFEE DISPENSER                      |
| 3                          | 1    | MERRYCHEF BY OTHERS                   |
| 3A                         | 1    | DRAFT BEER COOLER BY OTHERS           |
| 4                          | 2    | ESPRESSO/CAPPUCCINO MACHINE BY OTHERS |
| 5                          | 2    | COFFEE GRINDER                        |
| 6                          | 1    | FROZEN DRINK MACHINE BY OTHERS        |
| 7                          | 1    | REACH-IN REFRIGERATOR                 |
| 8                          | 1    | REACH-IN FREEZER                      |
| 9                          | 3    | UNDERCOUNTER REFRIGERATOR             |
| 9A                         | 1    | UNDERCOUNTER SOLID DOOR FREEZER       |
| 10                         | 1    | P.O.S. SYSTEM BY OTHERS               |
| 11                         | 8    | POWDER CONTAINER - 5" DIA.            |
| 12                         | 1    | ICE MACHINE W/ BIN AND FILTER         |
| 13                         | 1    | THREE COMPARTMENT SINK                |
| 14                         | 1    | HAND SINK                             |
| 14A                        | 1    | DROP-IN HAND SINK                     |
| 15                         | 1    | SELF SERVE MERCHANDISER               |
| 16                         | 1    | SINIGLE ROW SYRUP RACK w/ SYRUPS      |
| 17                         | 1    | DOUBLE ROW SYRUP RACK w/ SYRUPS       |
| 18                         | 2    | BLENDER                               |
| 19                         | 1    | ICE BIN                               |
| 20                         |      | OPEN NUMBER                           |
| 21                         | 1    | CONVECTION OVEN - HALF SIZE           |
| 22                         |      | WIRE SHELVING                         |
| 23                         | 1    | BLENDER CONTAINER RINSER              |
| 24                         | 2    | ROW OF CUPS                           |
| 25                         |      | OPEN NUMBER                           |
| 26                         |      | OPEN NUMBER                           |
| 27                         | 1    | GLASS FILLER STATION                  |
| 28                         | 1    | WORKTABLE, 48"                        |
| 28A                        | 1    | WORKTABLE, 36"                        |
| 29                         |      | OPEN NUMBER                           |
| 30                         | 1    | WALL SHELF, 36"                       |
| 31                         | 1    | WALL SHELF, 48"                       |
| 31A                        | 2    | WALL SHELF, 36"                       |
| 32                         | 1    | WATER FILTRATION SYSTEM               |
| 33                         | 3    | BUN/ FOOD PAN CABINET - HALF HEIGHT   |
| 34                         | 2    | TANK-LESS WATER HEATER (ABOVE)        |
| 35                         | 1    | MOP SINK                              |
| 36                         | 1    | DIPPERWELL                            |
| 37                         | 1    | TEA DISPENSER - 11" D. ROUND          |