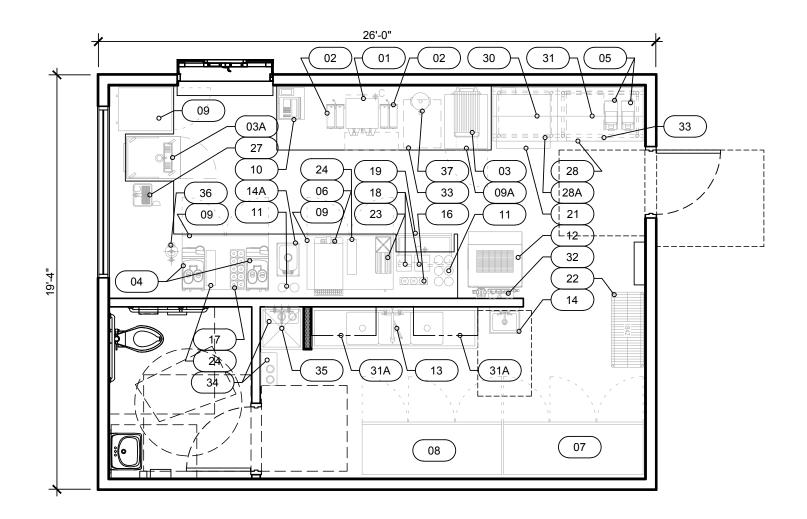

## FOOD SERVICE EQUIP. PLAN

SCALE: 1/4"=1'-0"

| PJ'S COFFEE EQUIPMENT LIST |      |                                       |
|----------------------------|------|---------------------------------------|
| ITEM                       |      |                                       |
| NO.                        | QTY. | ITEM                                  |
| 1                          | 1    | COFFEE BREWER                         |
| 2                          | 2    | COFFEE DISPENSER                      |
| 3                          | 1    | MERRYCHEF BY OTHERS                   |
| 3A                         | 1    | DRAFT BEER COOLER BY OTHERS           |
| 4                          | 2    | ESPRESSO/CAPPUCCINO MACHINE BY OTHERS |
| 5                          | 2    | COFFEE GRINDER                        |
| 6                          | 1    | FROZEN DRINK MACHINE BY OTHERS        |
| 7                          | 1    | REACH-IN REFRIGERATOR                 |
| 8                          | 1    | REACH-IN FREEZER                      |
| 9                          | 3    | UNDERCOUNTER REFRIGERATOR             |
| 9A                         | 1    | UNDERCOUNTER SOLID DOOR FREEZER       |
| 10                         | 1    | P.O.S. SYSTEM BY OTHERS               |
| 11                         | 8    | POWDER CONTAINER - 5" DIA.            |
| 12                         | 1    | ICE MACHINE W/ BIN AND FILTER         |
| 13                         | 1    | THREE COMPARTMENT SINK                |
| 14                         | 1    | HAND SINK                             |
| 14A                        | 1    | DROP-IN HAND SINK                     |
| 15                         | 1    | SELF SERVE MERCHANDISER               |
| 16                         | 1    | SINIGLE ROW SYRUP RACK w/ SYRUPS      |
| 17                         | 1    | DOUBLE ROW SYRUP RACK w/ SYRUPS       |
| 18                         | 2    | BLENDER                               |
| 19                         | 1    | ICE BIN                               |
| 20                         |      | OPEN NUMBER                           |
| 21                         | 1    | CONVECTION OVEN - HALF SIZE           |
| 22                         |      | WIRE SHELVING                         |
| 23                         | 1    | BLENDER CONTAINER RINSER              |
| 24                         | 2    | ROW OF CUPS                           |
| 25                         |      | OPEN NUMBER                           |
| 26                         |      | OPEN NUMBER                           |
| 27                         | 1    | GLASS FILLER STATION                  |
| 28                         | 1    | WORKTABLE, 48"                        |
| 28A                        | 1    | WORKTABLE, 36"                        |
| 29                         |      | OPEN NUMBER                           |
| 30                         | 1    | WALL SHELF, 36"                       |
| 31                         | 1    | WALL SHELF, 48"                       |
| 31A                        | 2    | WALL SHELF, 36"                       |
| 32                         | 1    | WATER FILTRATION SYSTEM               |
| 33                         | 3    | BUN/ FOOD PAN CABINET - HALF HEIGHT   |
| 34                         | 2    | TANK-LESS WATER HEATER (ABOVE)        |
| 35                         | 1    | MOP SINK                              |
| 36                         | 1    | DIPPERWELL                            |
| 37                         | 1    | TEA DISPENSER - 11" D. ROUND          |