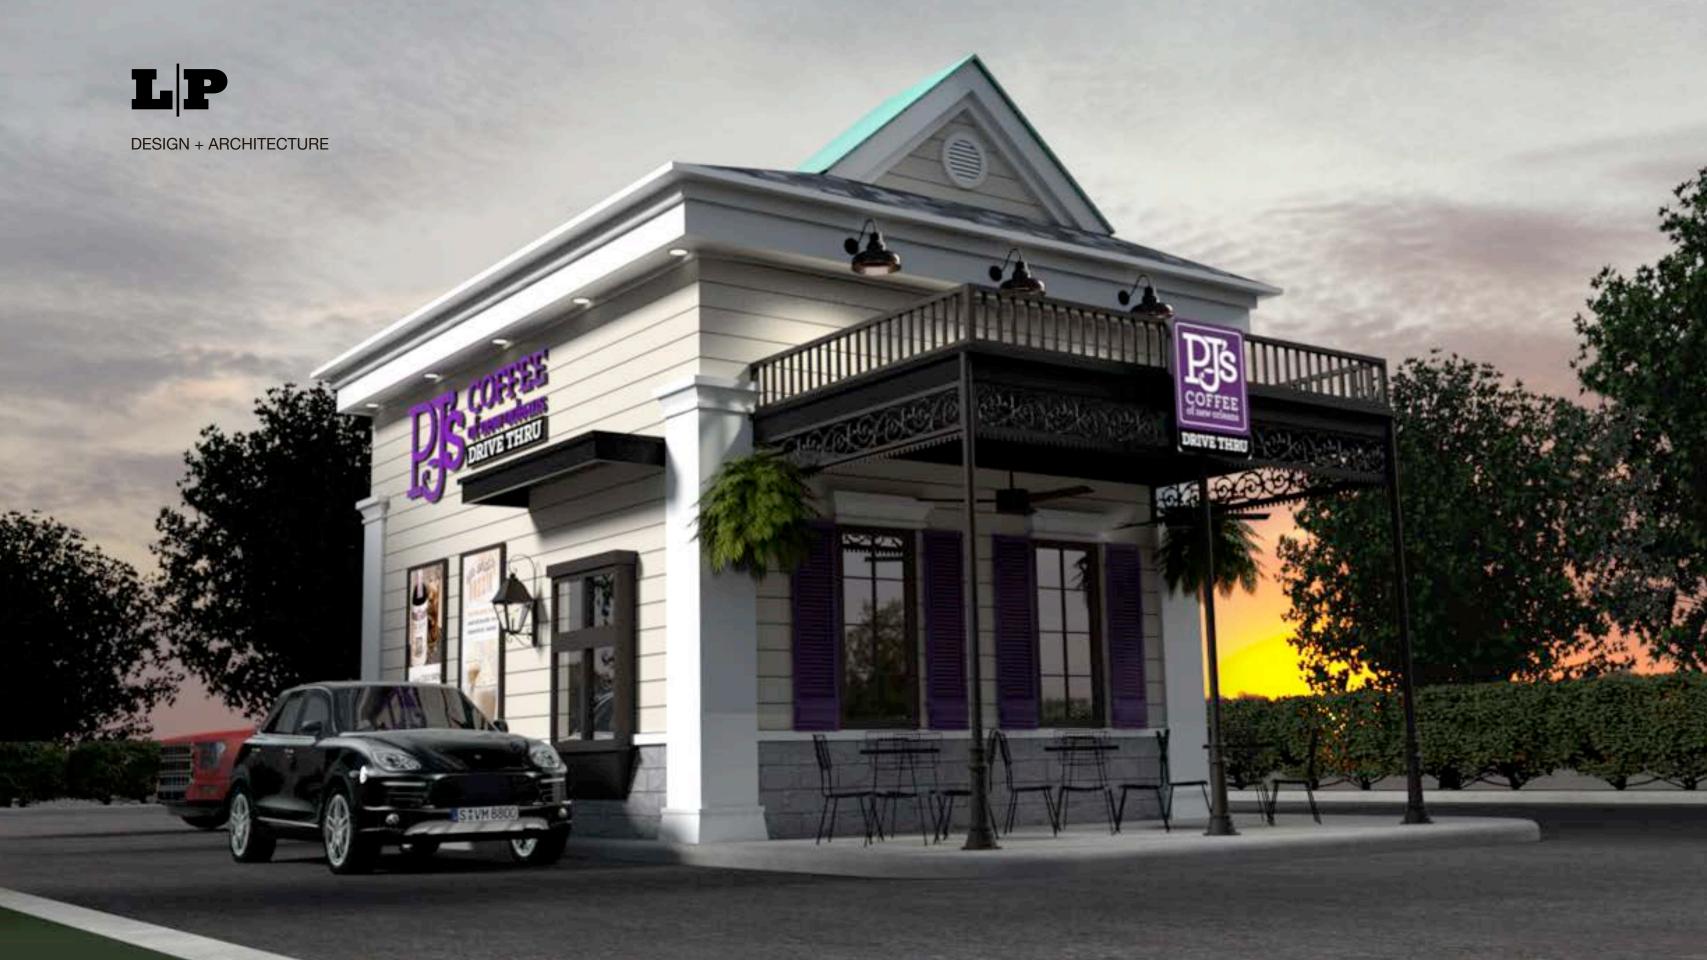

- a. Since the top of the patio is not a functioning balcony, the railing will be removed.
- b. The windows will be enlarged to cover over 50% of the front of the building.
- c. The patio will be expanded towards Claiborne to include walkway and pedestrian only area.











- $A. \quad \hbox{Covered patio will not include the balcony railing.}$
- $B. \;\;$  Front windows will be enlarged to cover at least 50% of the front of the building
- C. The patio will be expanded towards Claiborne to include walkway and pedestrian only area.



DESIGN + ARCHITECTURE





DESIGN + ARCHITECTURE









## FOOD SERVICE EQUIP. PLAN

SCALE: 1/4"=1'-0"



| PJ'S COFFEE EQUIPMENT LIST |      |                                       |
|----------------------------|------|---------------------------------------|
| ITEM                       |      |                                       |
| NO.                        | QTY. | ITEM                                  |
| 1                          | 1    | COFFEE BREWER                         |
| 2                          |