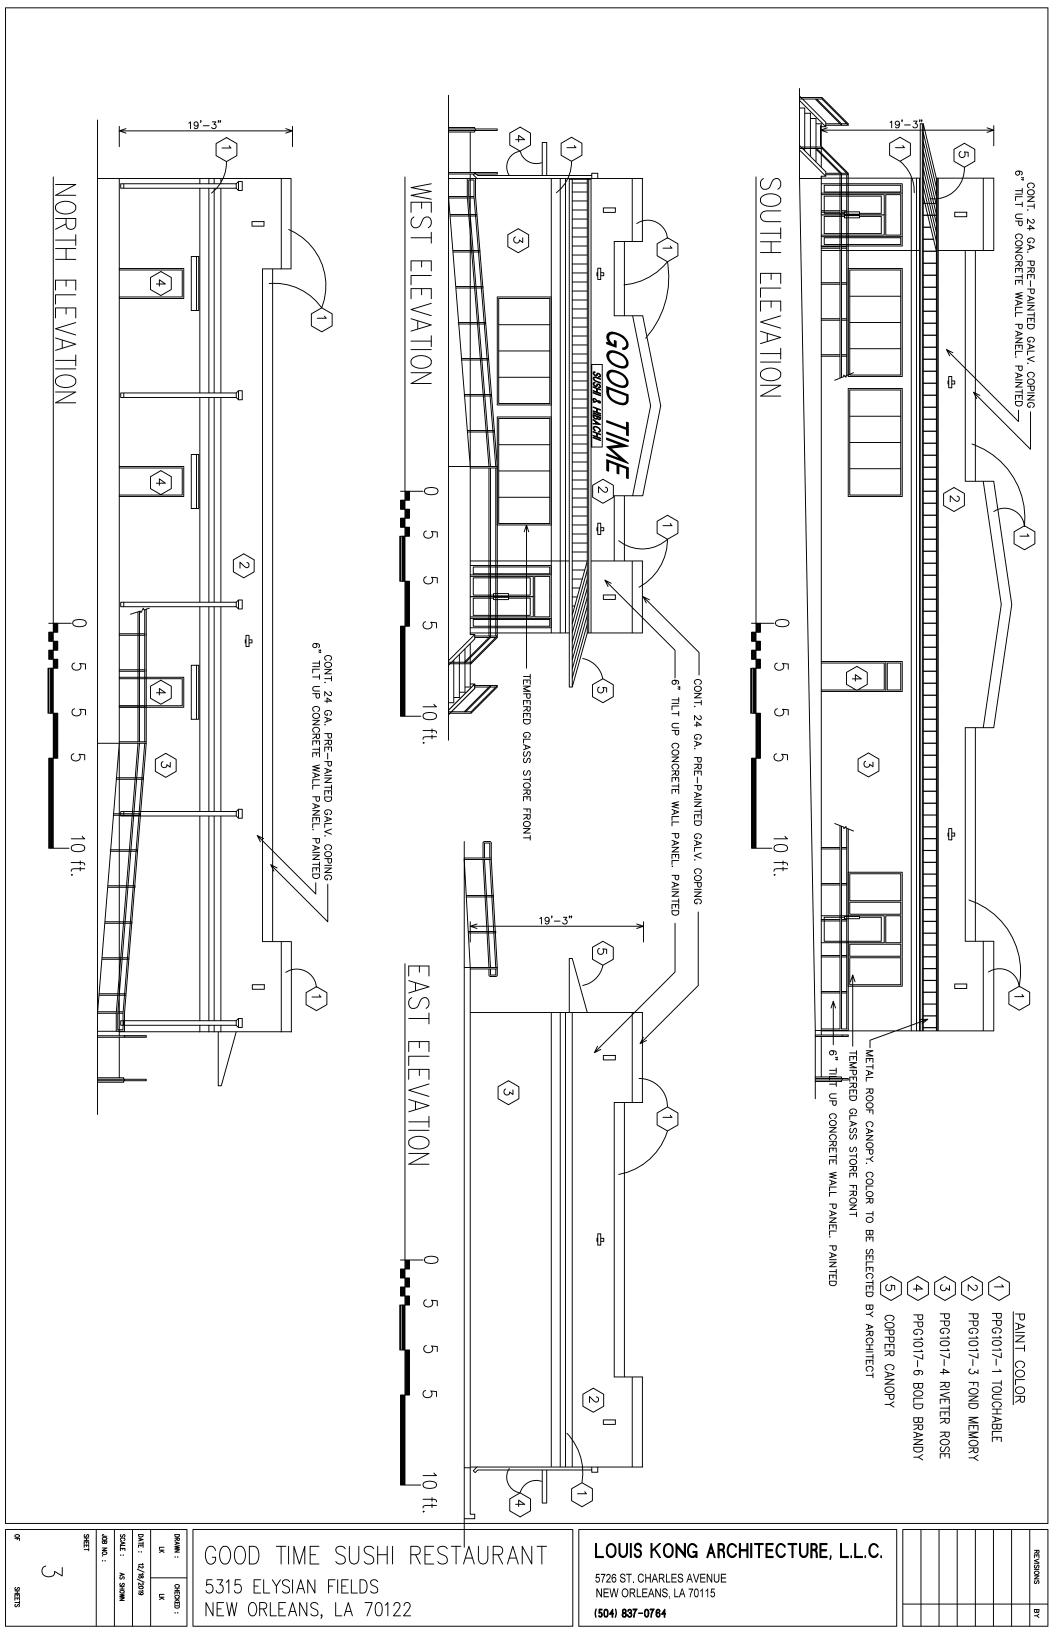

| ITECTURE, L.L.C.                                                                                                                                                                                             |  | REVISIONS |
|                                                                                                                 | NEW ORLEANS, LA 70122                              | (504) 837-0764                                                                                                                                                          |                                                                                                                                                                                                              |  | B         |







| AN 0 5 5 5 10 ft. |                                                                                           |                                                                     | LIGHT 18'-0" | ALL PACK 13'- | WALL | LIGHTING FIXTURE SCHEDULE | FILMORE AVENUE<br>(SIDE)                                                                             |   |  |              |
|-------------------|-------------------------------------------------------------------------------------------|---------------------------------------------------------------------|--------------|---------------|------|---------------------------|------------------------------------------------------------------------------------------------------|---|--|--------------|
| of sheets         | DRAWN : CHECKED :<br>LK