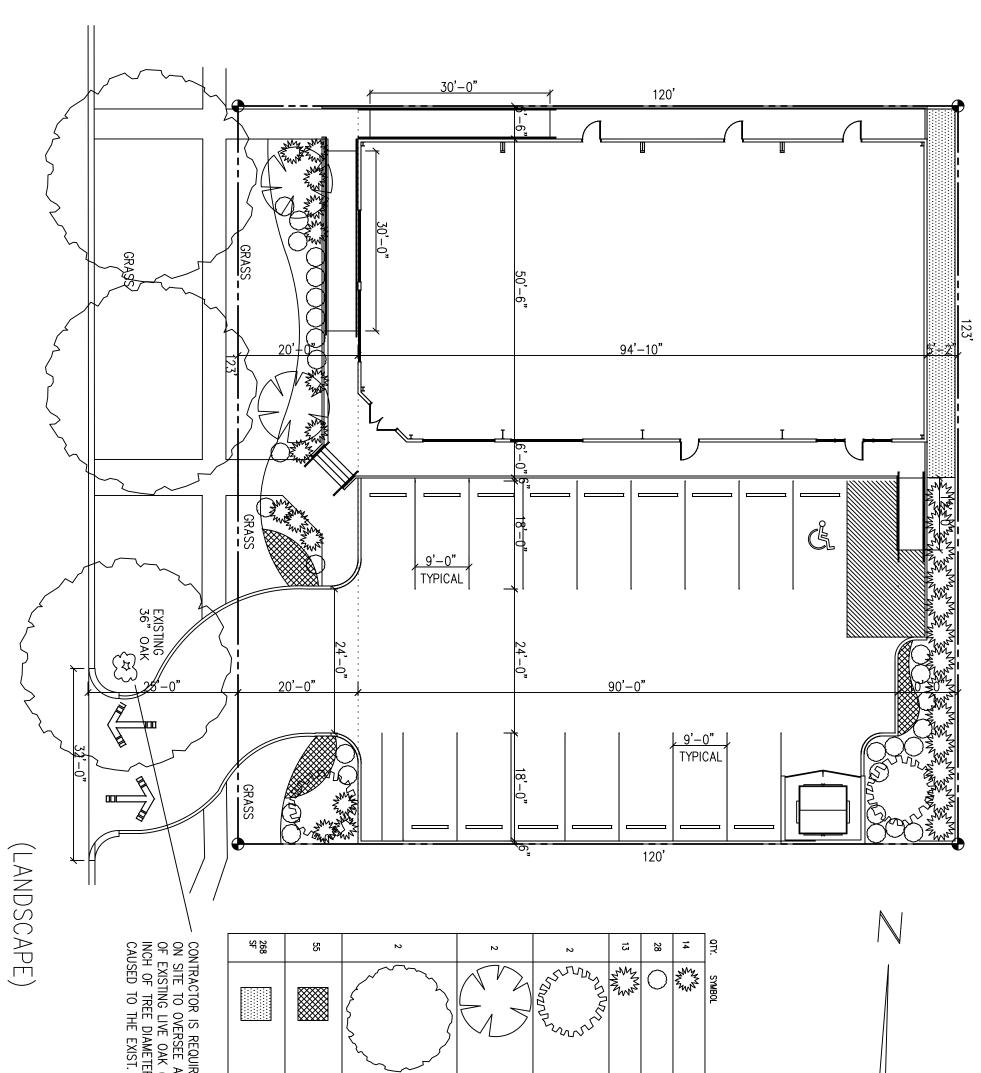

CONTRACTOR IS REQUIRED TO HAVE A LOUISIANA LICENSED ARBOIST ON SITE TO OVERSEE ANY EXCAVATION WITHIN THE CRITICAL ROOT ZONE OF EXISTING LIVE OAK (CRITICAL ZONE IS EQUAL TO ONE FOOT FOR EACH INCH OF TREE DIAMETER) AND THE ARBORIST MUST MITIGATE ANY DAMAGE CAUSED TO THE EXIST. LIVE OAK CANOPY OR ROOTS DURING CONSTRUCTION.

|                  |                          | 1                     |                                  |                                  |                            |                      |                            |                 |
|------------------|--------------------------|-----------------------|----------------------------------|----------------------------------|----------------------------|----------------------|----------------------------|-----------------|
| WASHED<br>GRAVEL | SEASON<br>COLOR          | LIVE OAK              | CRAPE MYRTLE                     | SWEETBAY<br>MAGNOLIA             | JAPANESE YEW               | INDIAN HAWTHORN      | MUHLY GRASS                | COMMON NAME     |
| #57 LIMESTONE    | AS AVAILABLE<br>FULL SUN | QUERCUS<br>VIRGINIANA | LAGERSTROEMIA<br>INDICA 'LIPAN'  | MAGNOLIA<br>VIGINIANA            | PODOCARPUS<br>MACROPHYLLUS | RAPHOLEPIS<br>INDICA | MUHLENBERGIA<br>CAPILLARIS | SCIENTIFIC NAME |
| 3" THICK         | 4" POT 12" O.C.          | 4" CALIPER            | 3 MULTI TRUNK<br>1" CALIPER EACH | 3 MULTI TRUNK<br>1" CALIPER EACH | 7 GALLON                   | 7 GALLON             | 3 GALLON                   | SIZE            |