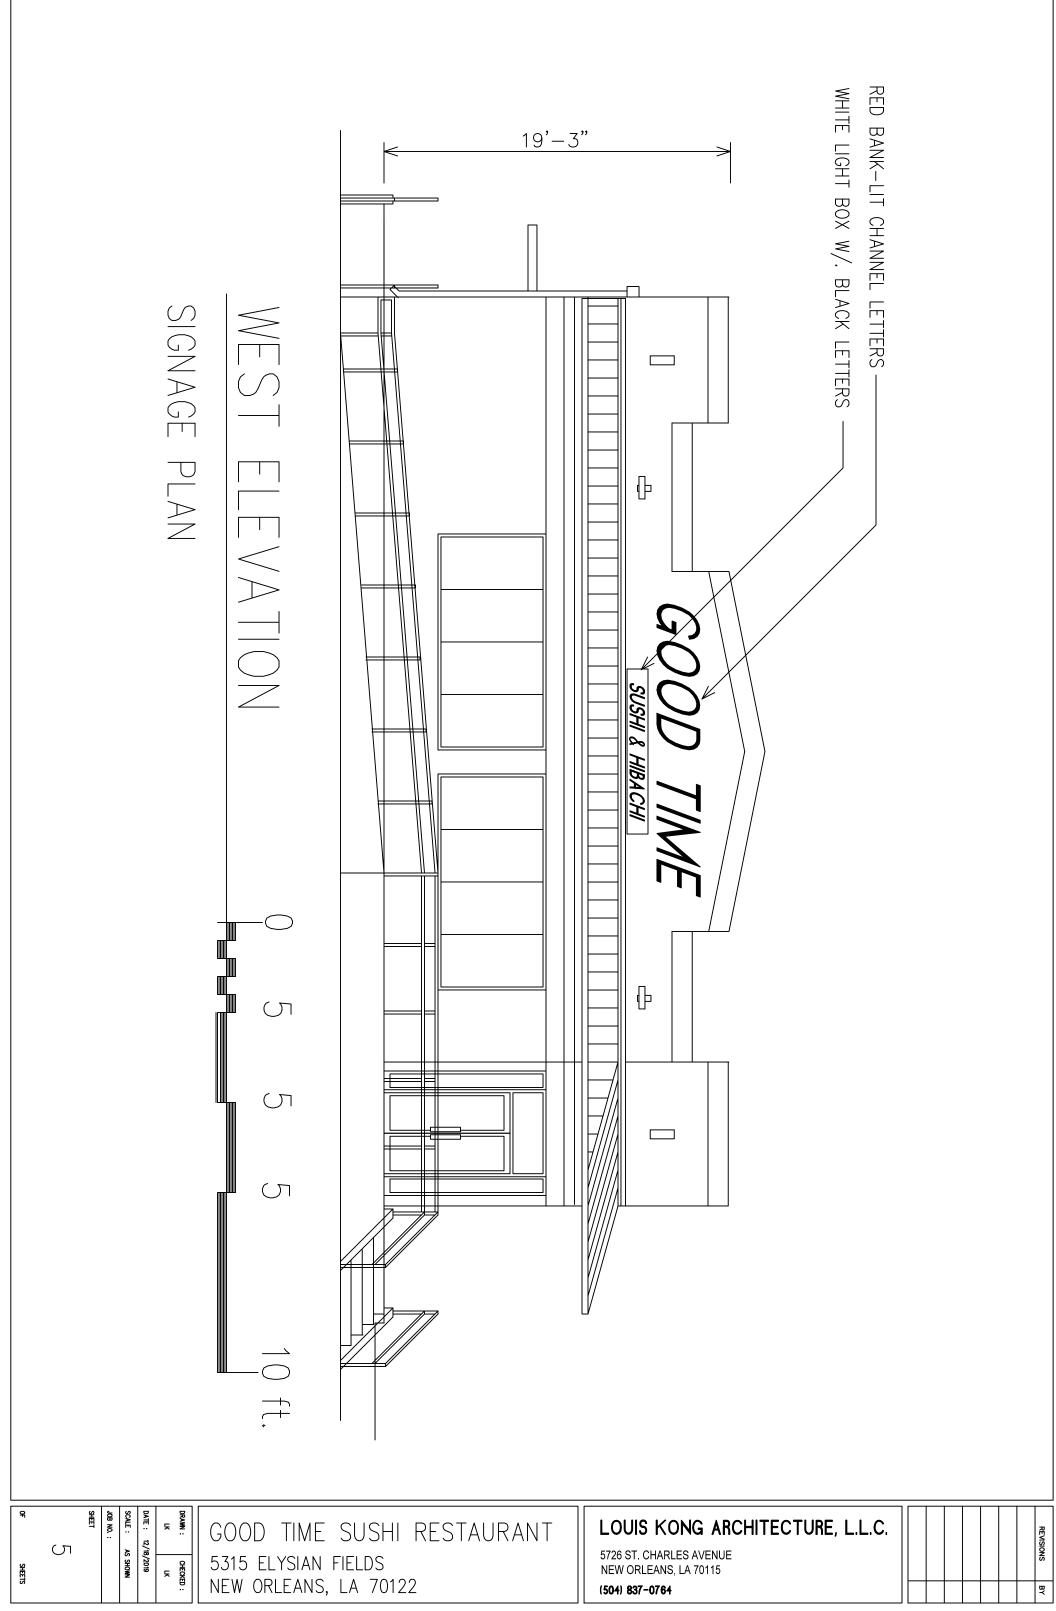

30'-0" NEW FENCE 120' RAMP UP CONC. WALKWAY EXIST. PEDESTRAIN WALKWAYS LANDSCAPE AREA LANDSCAPE AREA RAMP UP 30'-0" 50'-6" ELYSIAN FIELDS AVENUE 123' MARIGNY STREET (SIDE) <u>20'-0"</u> SET BACK 94'-10" <u>7'\_HIGH\_NEW\_FENCE\_</u> <u>"</u>0– CONC. WALKWAY ₽. RAMP UP LANDSCAPE Ġ 00 || | <u>9'-0"</u> TYPICAL PERMEABLE PAVERS EXISTING PARKING AREA 24'-0" 24'-0" (A) 0 SET BACK 20'-0" 90'-0 DRIVEWAY SET BACK <u>32'-0"</u> EXISTING DRIVEWAY SITE PLAN <u>9'-0"</u> TYPICAL BIKE RACK BIKE RACK LANDSCAPE 18'-0" UMPSTEF Ð Ъ, 120' - 7' HIC 