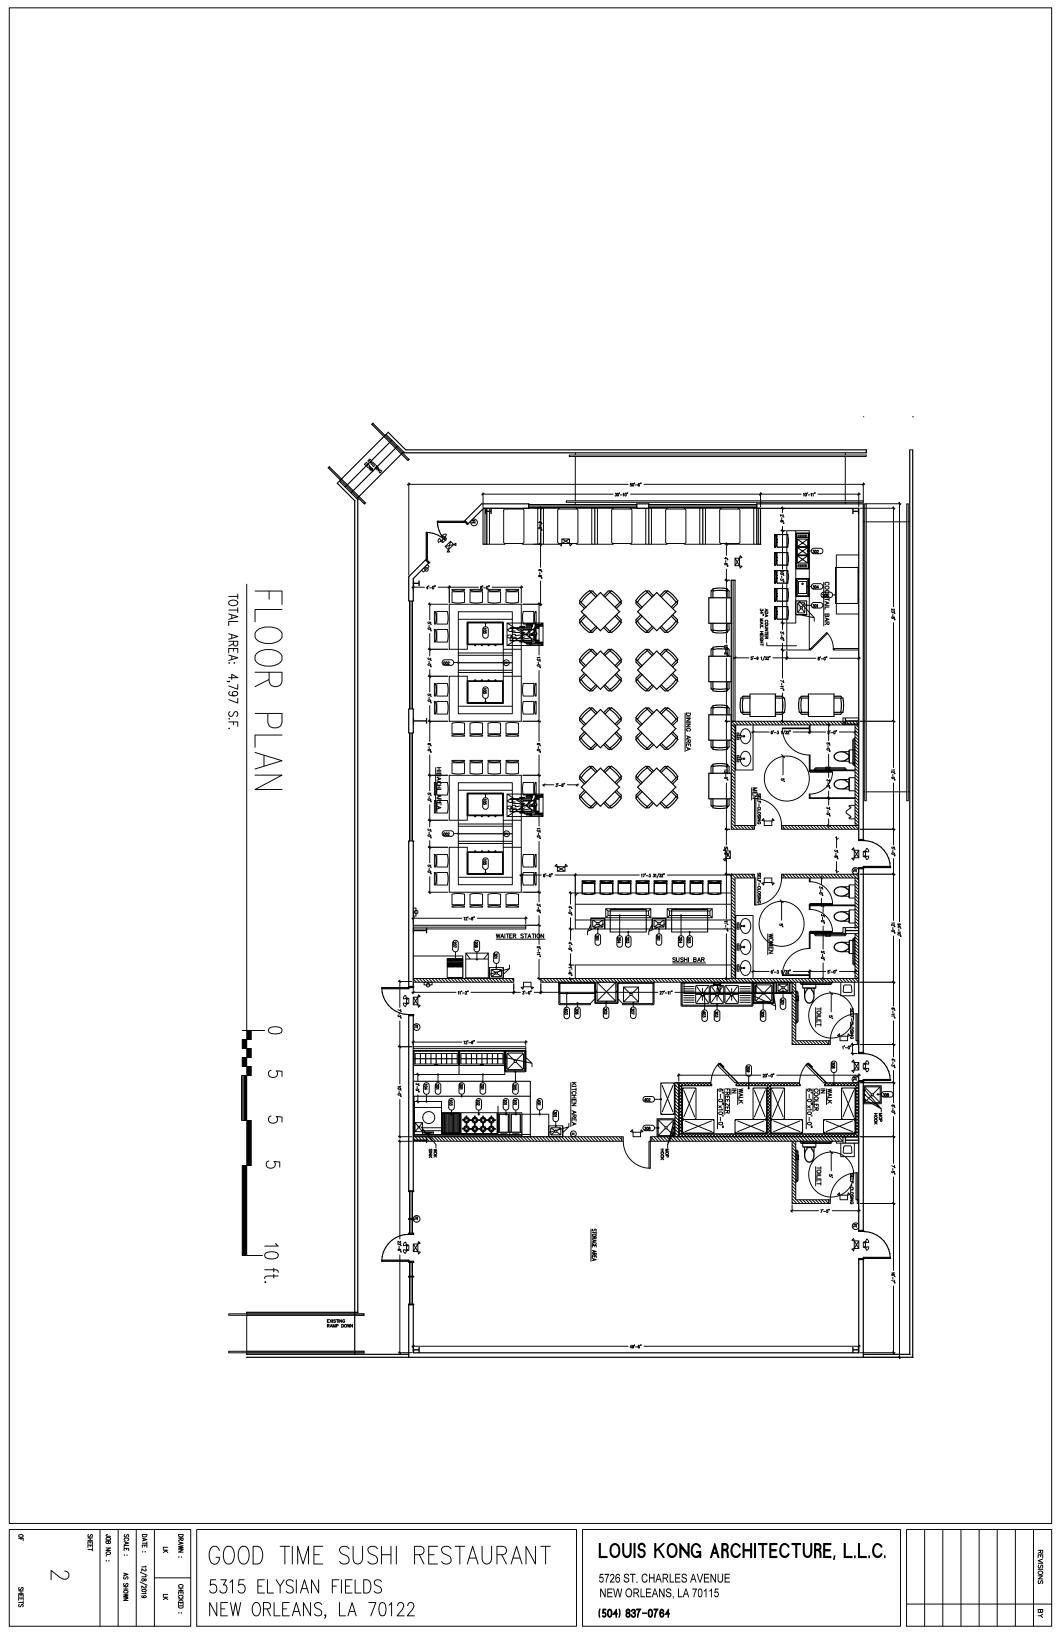

| ITECTURE, L.L.C.                                                                                                                                                                                             |  | REVISIONS |
|                                                                                                                 | NEW ORLEANS, LA 70122                              | (504) 837-0764                                                                                                                                                          |                                                                                                                                                                                                              |  | B         |







| AN 0 5 5 5 10 ft. |                                                                                           |                                                                     | LIGHT 18'-0" | ALL PACK 13'- | WALL | LIGHTING FIXTURE SCHEDULE | FILMORE AVENUE<br>(SIDE)                                                                             |   |  |              |
|-------------------|-------------------------------------------------------------------------------------------|---------------------------------------------------------------------|--------------|---------------|------|---------------------------|------------------------------------------------------------------------------------------------------|---|--|--------------|
| of sheets         | DRAWN : CHECKED :<br>L