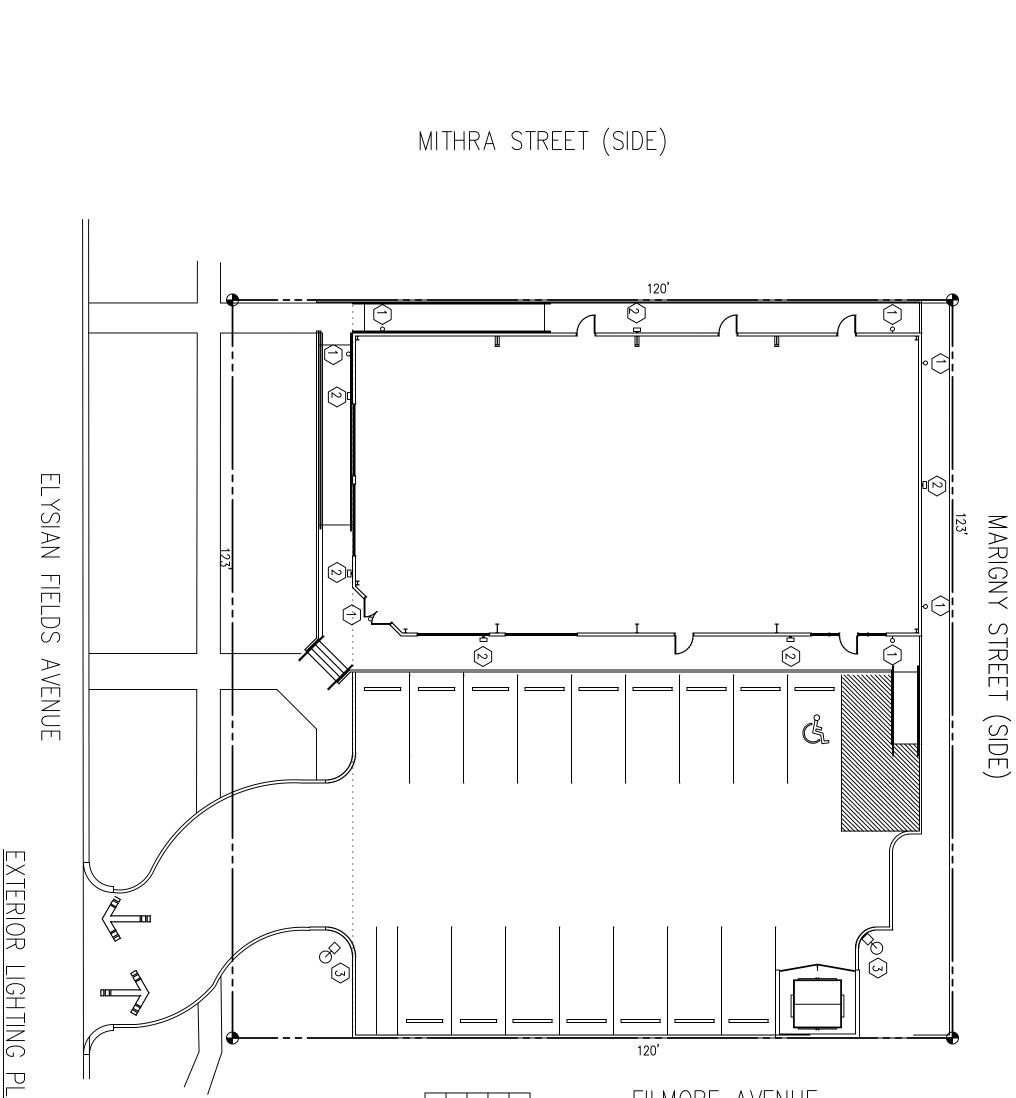

MITHRA STREET (SIDE)

| 0 5 5 5 10 ft.                                                                                                  | FILMURE AVEN                                       | TOTAL SITE AREA: 14,760 SF<br>PERMEABLE PARKING AREA: 2,922 SF<br>LANDSCAPE AREA: 2,562 SF<br>TOTAL PERMEABLE AREA: 5,484 SF<br>REQUIRED PERMEABLE AREA (20%): 2,952 SF | CH DUMPSTER<br>OSURE<br>PARKING SPACES REQUIRED = 9.6<br>PARKING SPACES PROVIDED = 16<br>TOTAL LOT AREA = 14,760 SF<br>VEHICULAR USE AREA = 5,910 SF<br>BUILDING AREA = 4,603 SF<br>BUILDING AREA = 4,797 SF |  |           |
|-----------------------------------------------------------------------------------------------------------------|----------------------------------------------------|-------------------------------------------------------------------------------------------------------------------------------------------------------------------------|--------------------------------------------------------------------------------------------------------------------------------------------------------------------------------------------------------------|--|-----------|
| DRAWN : CHECKED :<br>LK LK<br>DATE : 12/18/2019<br>SCALE : AS SHOWN<br>JOB NO. :<br>SHEET<br>SHEET<br>OF SHEETS | GOOD TIME SUSHI/RETAIL PARK<br>5315 ELYSIAN FIELDS | LOUIS KONG ARCH<br>5726 ST. CHARLES AVENUE<br>NEW ORLEANS, LA 70115                                                                                                     | ITECTURE, L.L.C.                                                                                                                                                                                             |  | REVISIONS |
|                                                                                                                 | NEW ORLEANS, LA 70122                              | (504) 837-0764                                                                                                                                                          |                                                                                                                                                                                                              |  | B         |