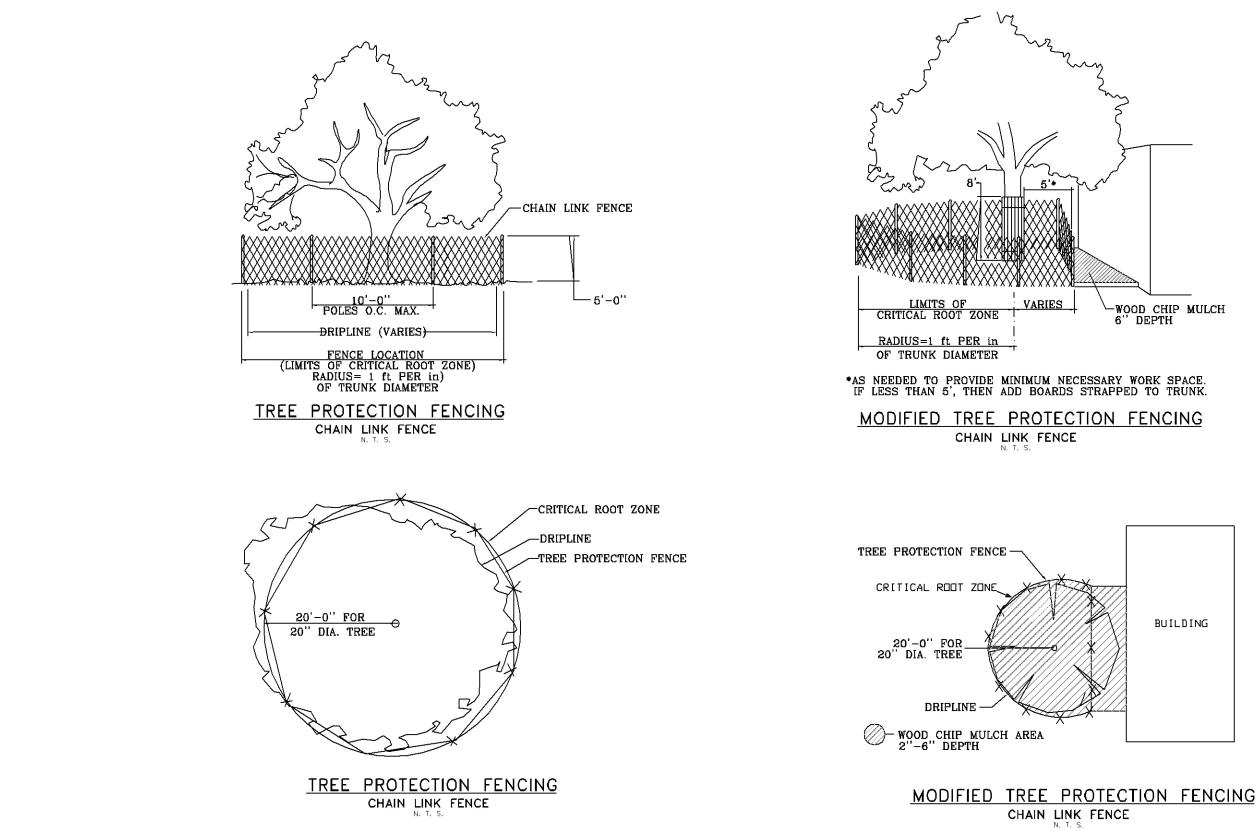

CONTRACTOR IS REQUIRED TO HAVE A LOUISIANA LICENSED ARBOIST ON SITE TO OVERSEE ANY EXCAVATION WITHIN THE CRITICAL ROOT ZONE OF EXISTING LIVE OAK (CRITICAL ZONE IS EQUAL TO ONE FOOT FOR EACH INCH OF TREE DIAMETER) AND THE ARBORIST MUST MITIGATE ANY DAMAGE CAUSED TO THE EXIST. LIVE OAK CANOPY OR ROOTS DURING CONSTRUCTION.

## NOTES:

- NOTICE IS TO BE POSTED ON FENCING - 15' O.C. - AND SHALL READ "<<<WARNING>>> PROTECTIVE TREE FENCING. DO NOT ENTER, MOVE OR REMOVE"

CONTRACTOR IS REQUIRED TO HAVE A LOUISIANA LICENSED ARBORIST ON SITE TO OVERSEE ANY EXCAVATION WITHIN THE CRITICAL ROOT ZONE OF EXIST. LIVE OAK (CRITICAL ROOT ZONE IS EQUAL TO ONE FOOT FOR EACH INCH OF TREE DIAMETER) AND TO MITIGATE ANY DAMAGE CAUSED TO TREE CANOPY & ROOT AT CONSTRUCT