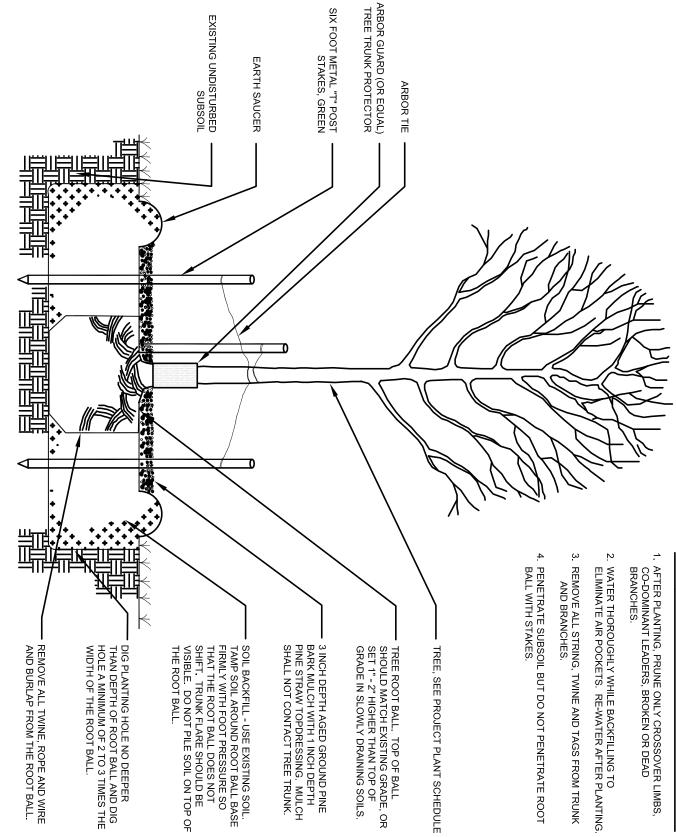

TREE PLANTING DETAIL

N. T. S.

NOTES

|  | <u>n</u> | Good Tim |  |  | Computer<br>Please cor | <u>n</u> | Good Tim |  |  |  |  | Computer r<br>Please con |  |
|--|----------|----------|--|--|------------------------|----------|----------|--|--|--|--|--------------------------|--|
|--|----------|----------|--|--|------------------------|----------|----------|--|--|--|--|--------------------------|--|