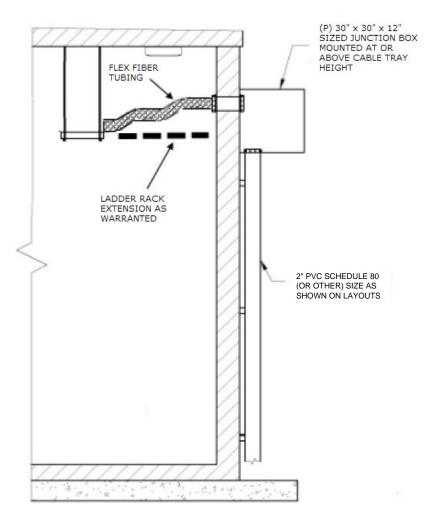

JUNCTION/PULL BOXES WILL BE 30" X 30" X 12"

-PROVIDE AND INSTALL ABOVE LADDER RACK/CABLE TRAY LEVEL FOR SHELTERS -PROVIDE AND INSTALL LADDER RACK/CABLE TRAY EXTENSIONS AS WARRANTED -PROVIDE AND INSTALL ON RAILING OR H-FRAME FOR OUTDOOR EQUIPMENT LOCATIONS

## TYPICAL PULL BOX SHELTER INSTALLATION