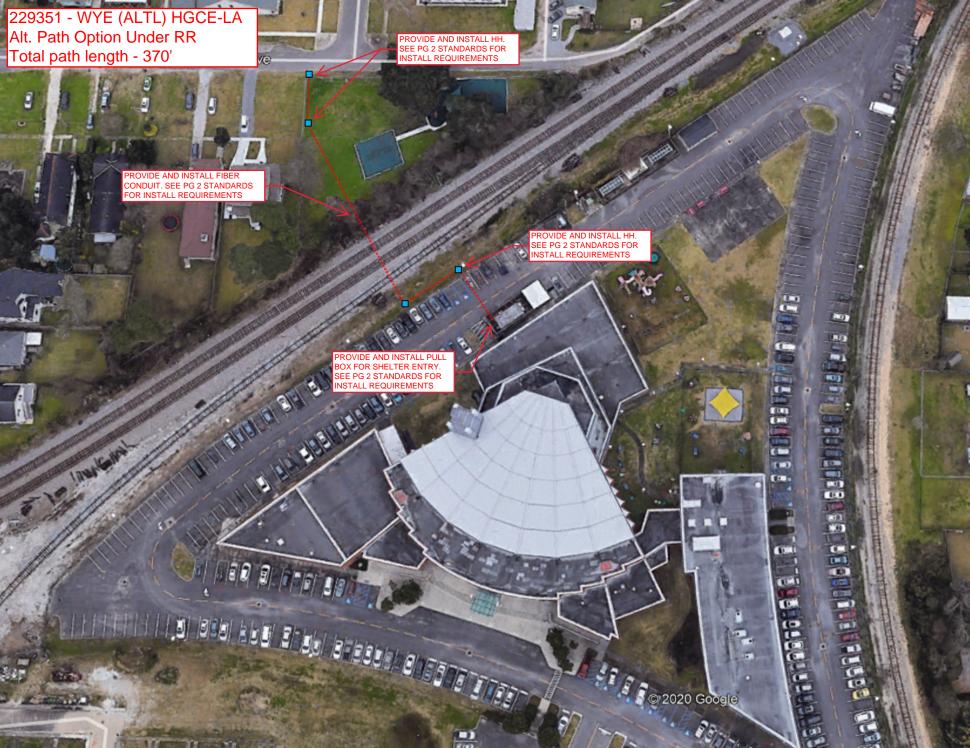

HAND HOLES WILL BE LOAD BEARING AND 17" X 30" X 36" DEEP -PROVIDE AND INSTALL AT PROW, 90° TURNS, COMPOUND ENTRY, AND/OR EVERY 500' OF PATH LENGTH

PROW LOCATION IS ESTIMATED AND WILL NEED TO BE FIELD VERIFIED

SHELTER ENTRY LOCATION IS ESTIMATED AND WILL NEED TO BE FIELD VERIFIED