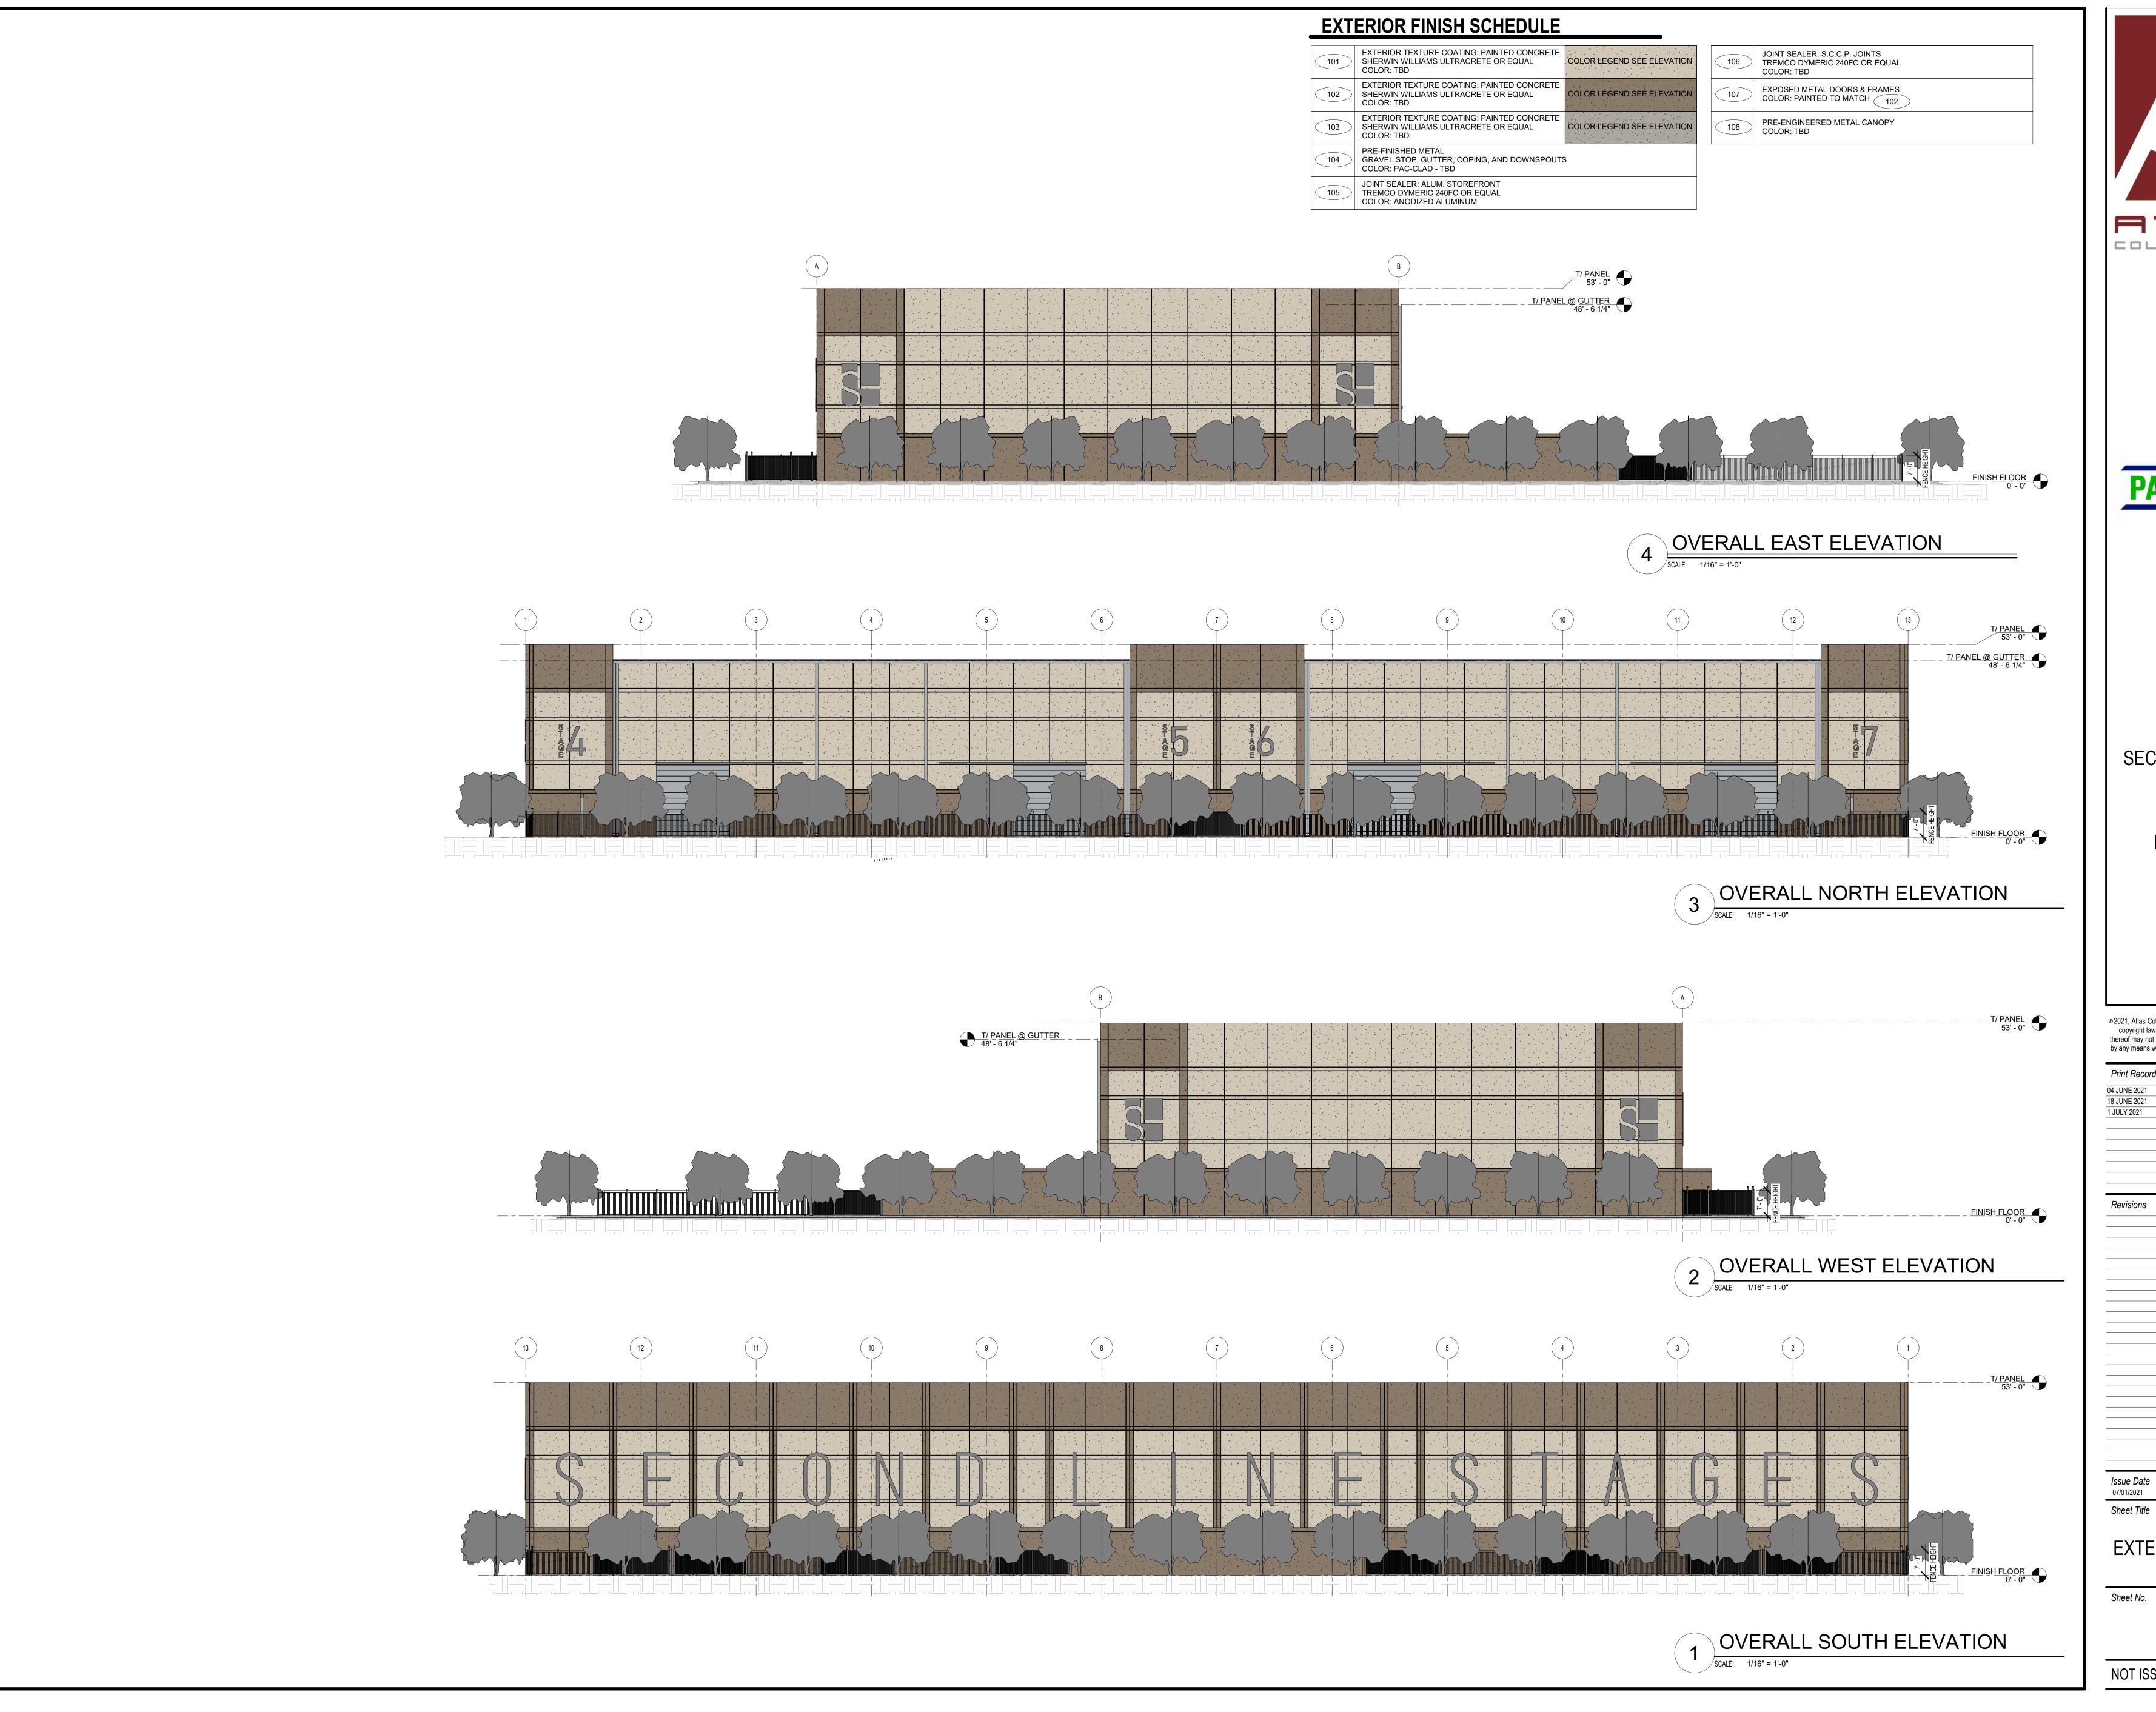

Sheet No.

A.004

NOT ISSUED FOR CONSTRUCTION

SECOND LINE STAGE **EXPANSION** 

**BUILDING 100** 

NEW ORLEANS, LA

©2021, Atlas Collaborative LLC. These drawings are protected by the copyright laws of the United States. These drawings or any part thereof may not be used for any purpose or reproduced in any form or by any means without the written consent of Atlas Collaborative, LLC.

| Print Record |                   |
|--------------|-------------------|
| 04 JUNE 2021 | PROGRESS SET      |
| 18 JUNE 2021 | SD PACKAGE        |
| 1 JULY 2021  | DEMOLITION PERMIT |
|              |                   |

2101009

**EXTERIOR ELEVATIONS** 

A.201

NOT ISSUED FOR CONSTRUCTION