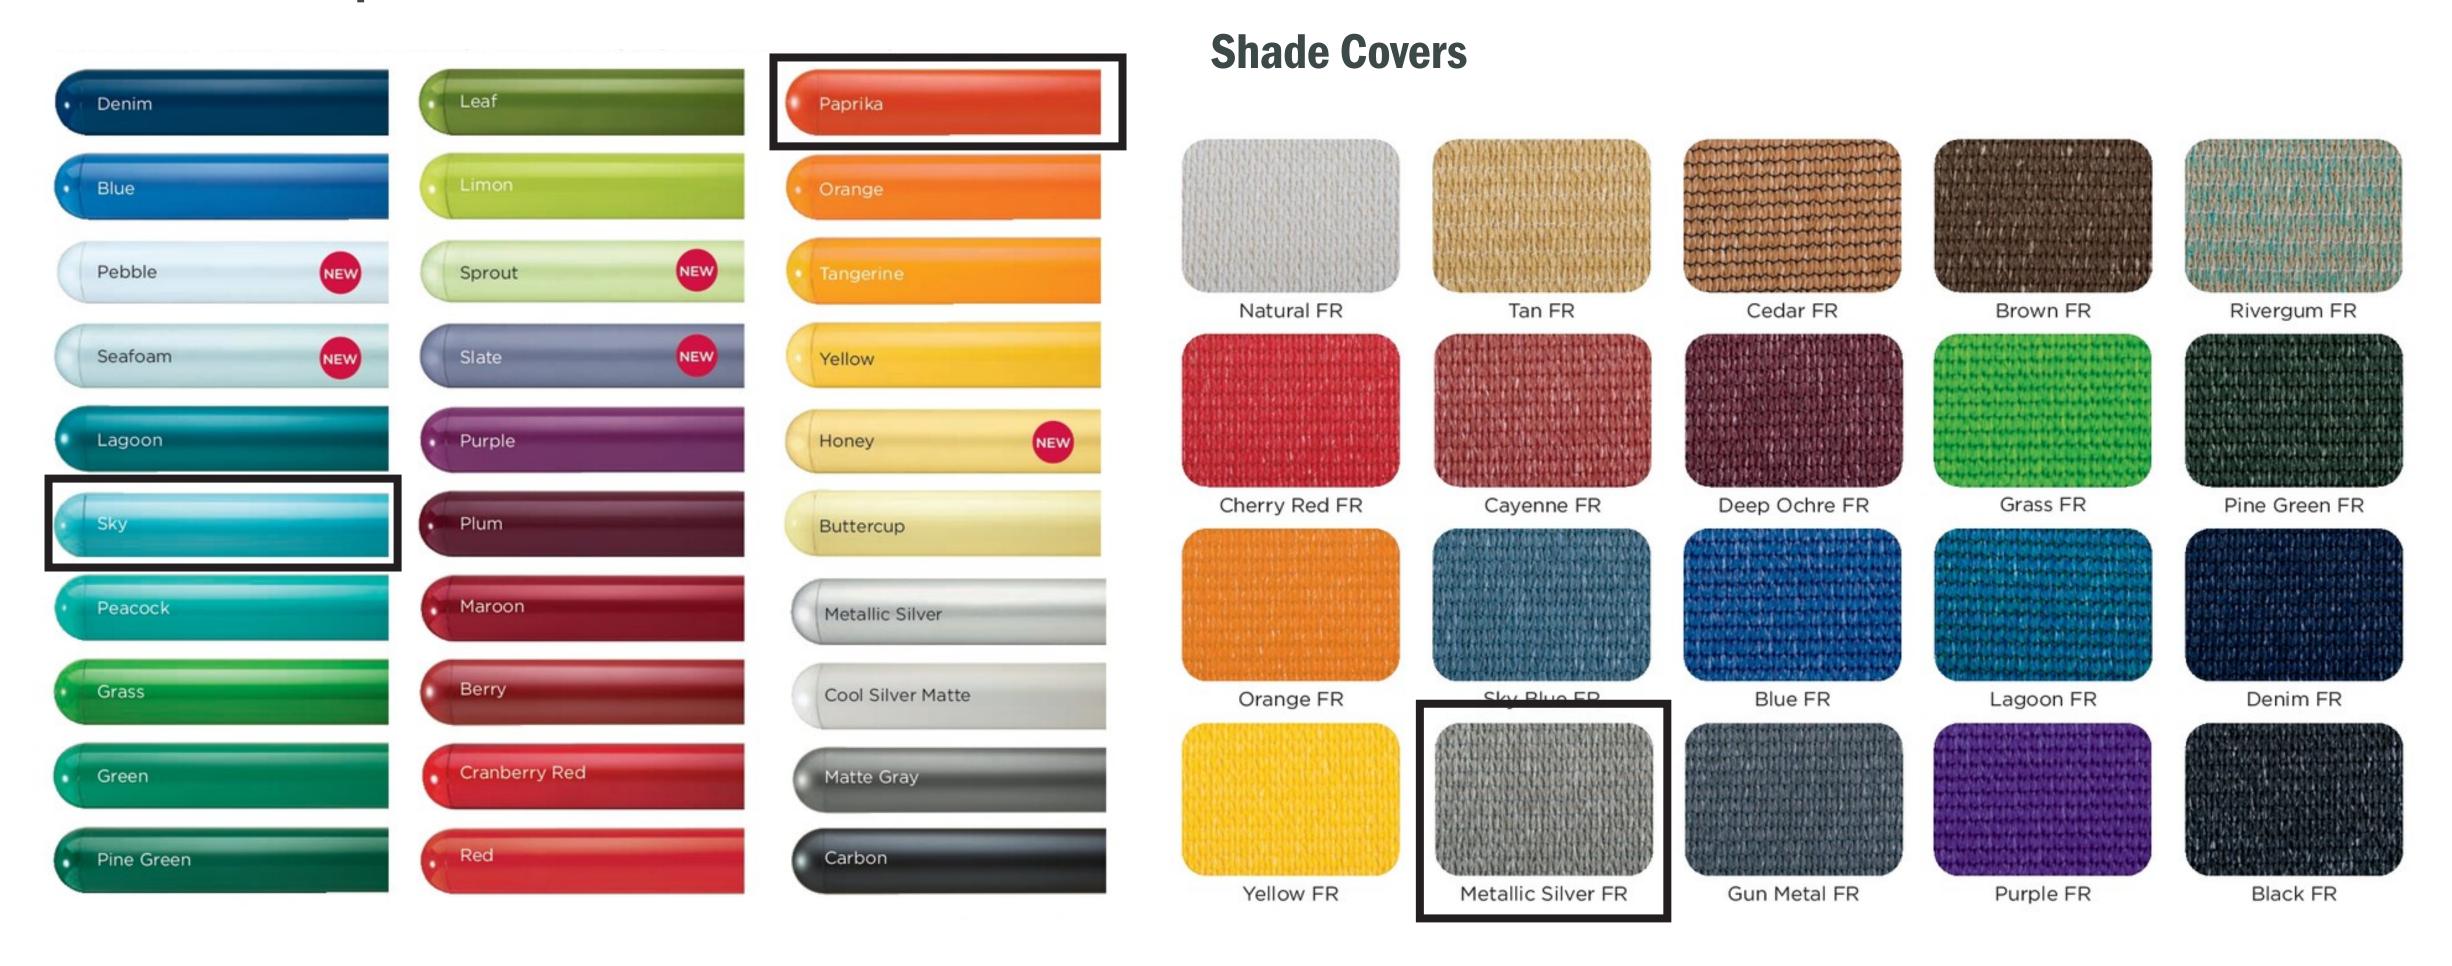

### NORMAN PLAYGROUND P2: Color Selections to compliment the existing equipment

### **Metal Post Components**