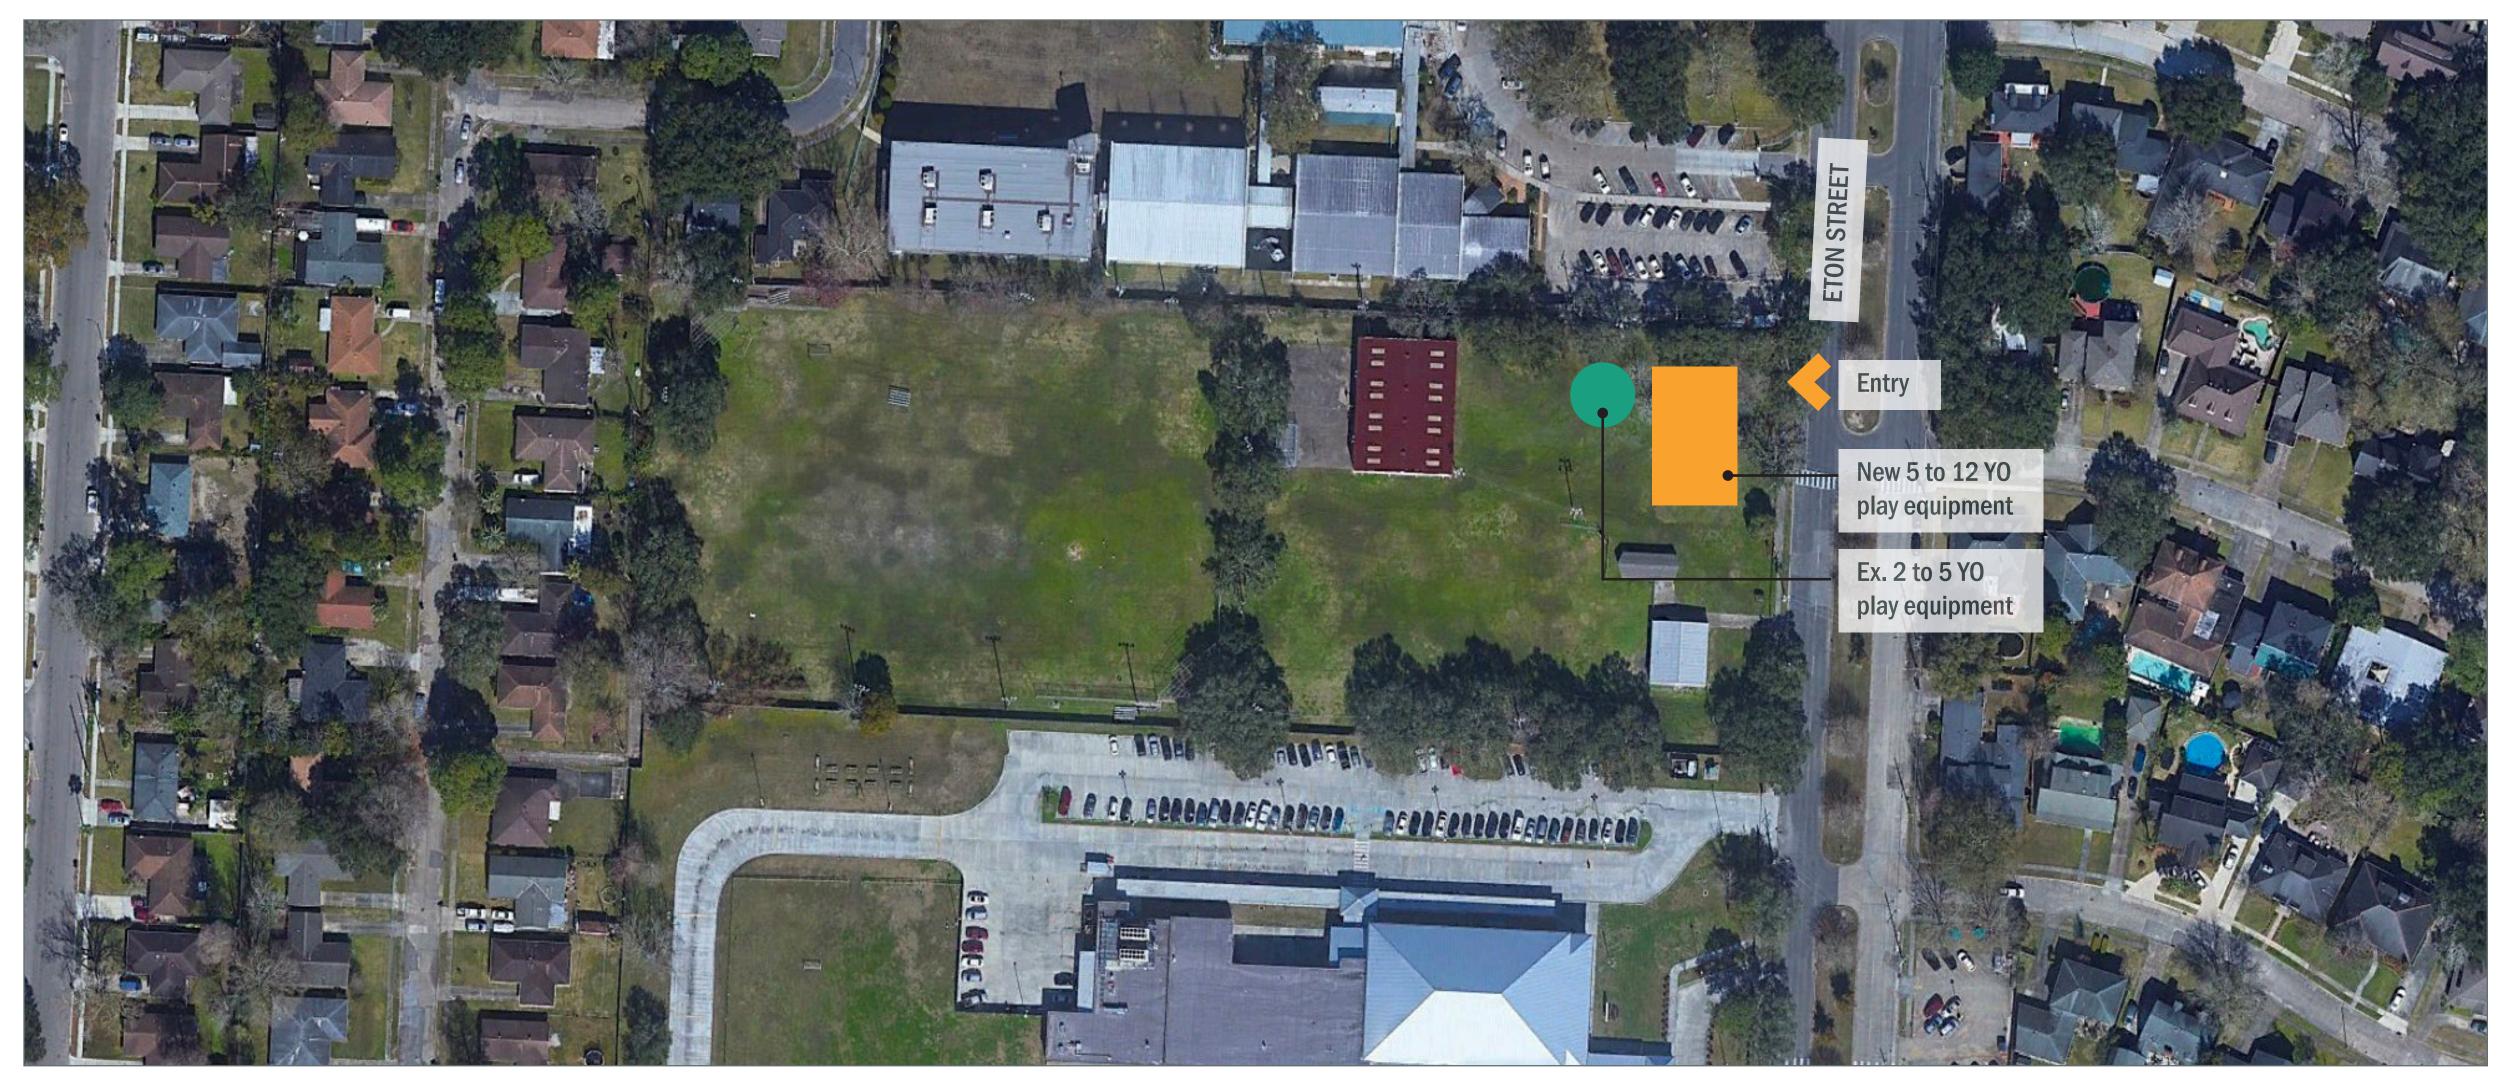

d proposed plant materials and trees.

Description of all tree preservation measures on-site and in the public right-of-way

Width, depth, and area of landscaped area(s)

Proposed right-of-way improvements and pedestrian walkways

Planting proposed in the right-of-way must have Parks and Parkways approval

### 7. PHOTOS

Photographs of the subject site and/or building

### 8. NARRATIVE

Narrative addressing compliance with applicable Comprehensive Zoning Ordinance requirements and design goals

### 9. COLOR ELEVATIONS/RENDERING (DAC ONLY)

Color elevations and/or renderings are required for projects that trigger review by the Design Advisory Committee

### **FEES**

Design Review \$225

Moratorium Appeals \$1,000

# NORMAN PLAYGROUND PHASE 2









## NORMAN PLAYGROUND P2: Site Context



### NORMAN PLAYGROUND P2: Existing Play Equipment, 2 to 5 year olds





### NORMAN PLAYGROUND P2: Site Plan





### NORMAN PLAYGROUND P2: New Playground Equipment, 5 to 12 year olds



### NORMAN PLAYGROUND P2: New Playground Equipment, 5 to 12 year olds



### NORMAN PLAYGROUND P2: Color Selections to compliment the existing equipment

### **Metal Post Components**