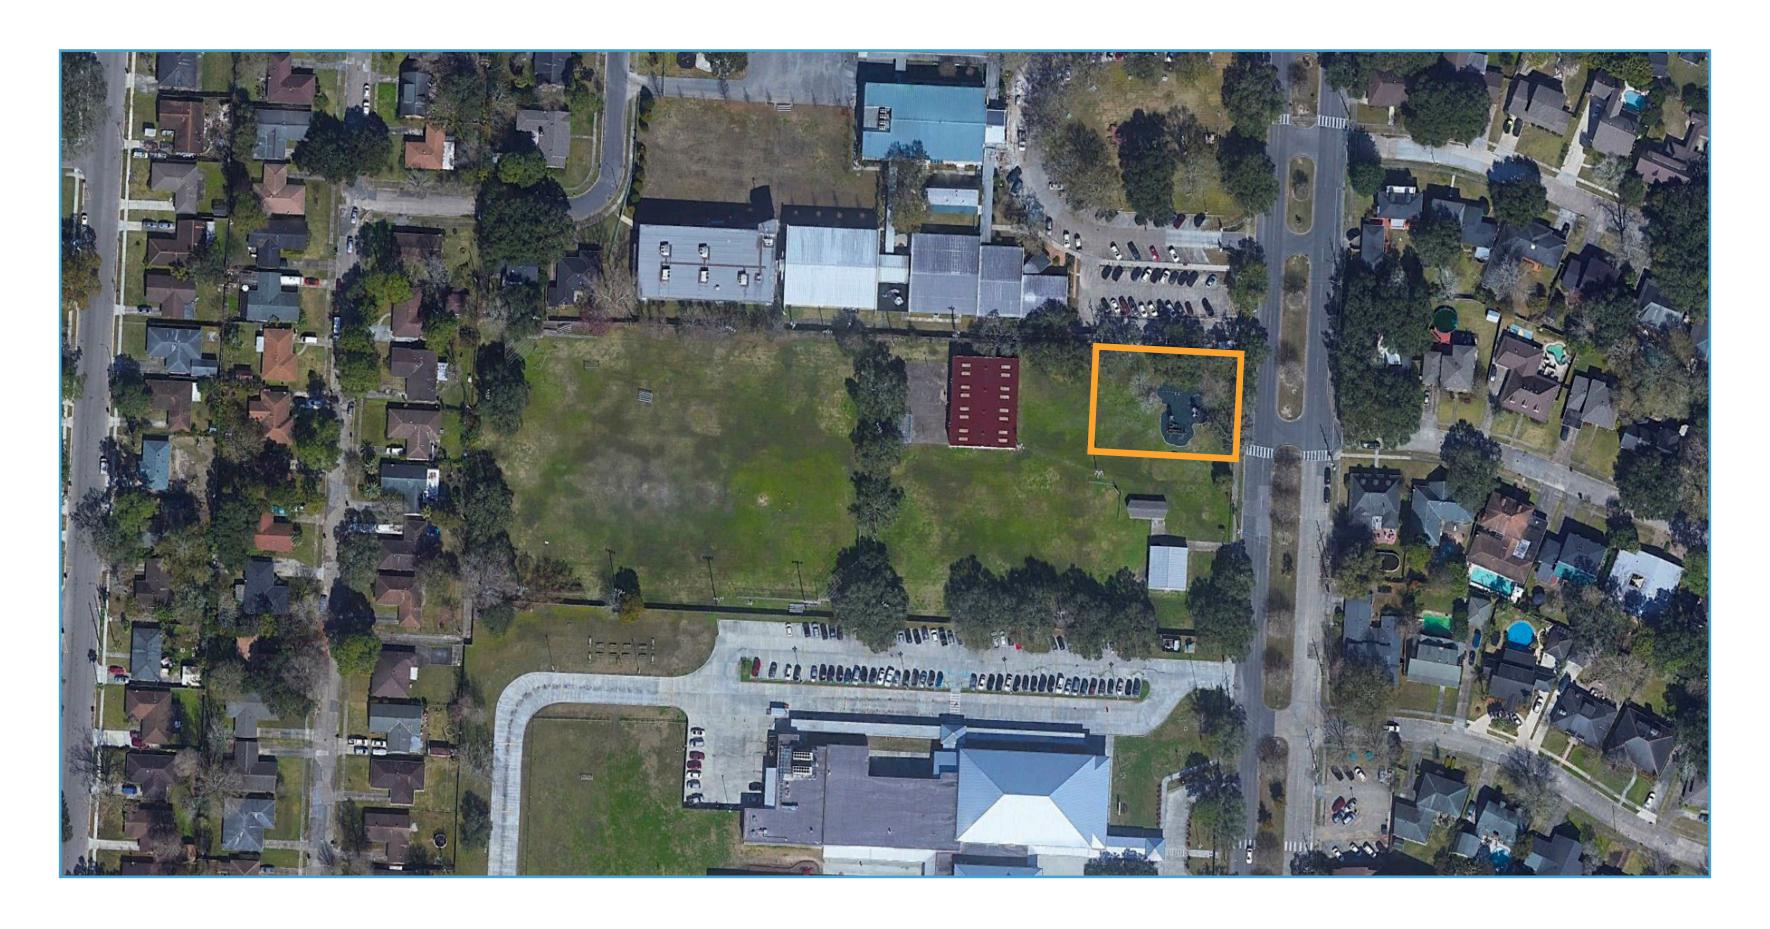

(both botanical and common) of all existing and proposed plant materials and trees.

Description of all tree preservation measures on-site and in the public right-of-way

Width, depth, and area of landscaped area(s)

Proposed right-of-way improvements and pedestrian walkways

Planting proposed in the right-of-way must have Parks and Parkways approval

### 7. PHOTOS

Photographs of the subject site and/or building

### 8. NARRATIVE

Narrative addressing compliance with applicable Comprehensive Zoning Ordinance requirements and design goals

### 9. COLOR ELEVATIONS/RENDERING (DAC ONLY)

Color elevations and/or renderings are required for projects that trigger review by the Design Advisory Committee

### **FEES**

Design Review \$225

Moratorium Appeals \$1,000

# NORMAN PLAYGROUND PHASE 2









## NORMAN PLAYGROUND P2: Site Context



### NORMAN PLAYGROUND P2: Existing Play Equipment, 2 to 5 year olds





### NORMAN PLAYGROUND P2: Site Plan





### NORMAN PLAYGROUND P2: New Playground Equipment, 5 to 12 year olds



### NORMAN PLAYGROUND P2: New Playground Equipment, 5 to 12 year olds



### NORMAN PLAYGROUND P2: Color Selections to compliment the existing equipment

### **Metal Post Components**