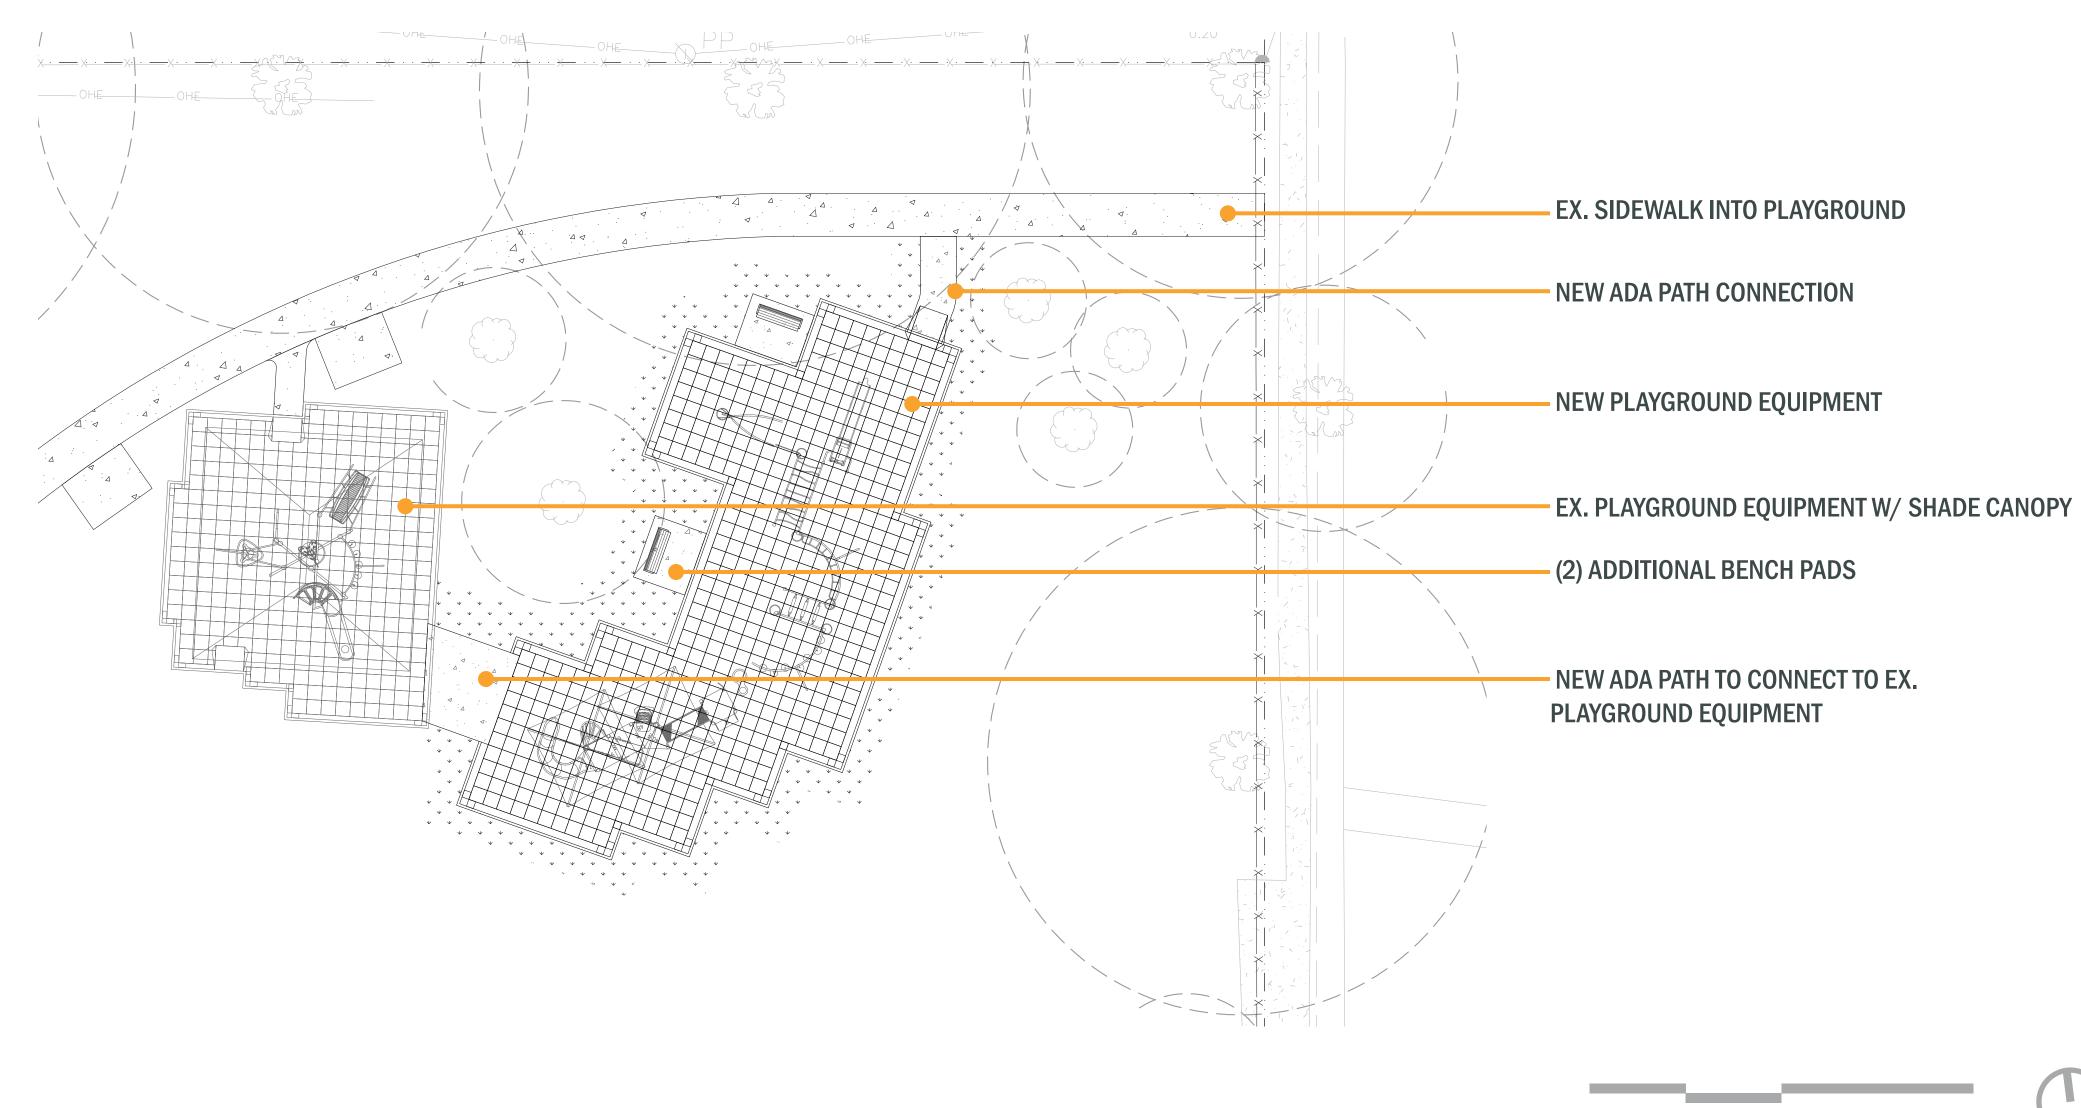

ight-of-way

Width, depth, and area of landscaped area(s)

Proposed right-of-way improvements and pedestrian walkways

Planting proposed in the right-of-way must have Parks and Parkways approval

### 7. PHOTOS

Photographs of the subject site and/or building

### 8. NARRATIVE

Narrative addressing compliance with applicable Comprehensive Zoning Ordinance requirements and design goals

### 9. COLOR ELEVATIONS/RENDERING (DAC ONLY)

Color elevations and/or renderings are required for projects that trigger review by the Design Advisory Committee

### **FEES**

Design Review \$225

Moratorium Appeals \$1,000

# NORMAN PLAYGROUND PHASE 2









## NORMAN PLAYGROUND P2: Site Context



### NORMAN PLAYGROUND P2: Existing Play Equipment, 2 to 5 year olds





### NORMAN PLAYGROUND P2: Site Plan





### NORMAN PLAYGROUND P2: New Playground Equipment, 5 to 12 year olds



### NORMAN PLAYGROUND P2: New Playground Equipment, 5 to 12 year olds



### NORMAN PLAYGROUND P2: Color Selections to compliment the existing equipment

### **Metal Post Components**