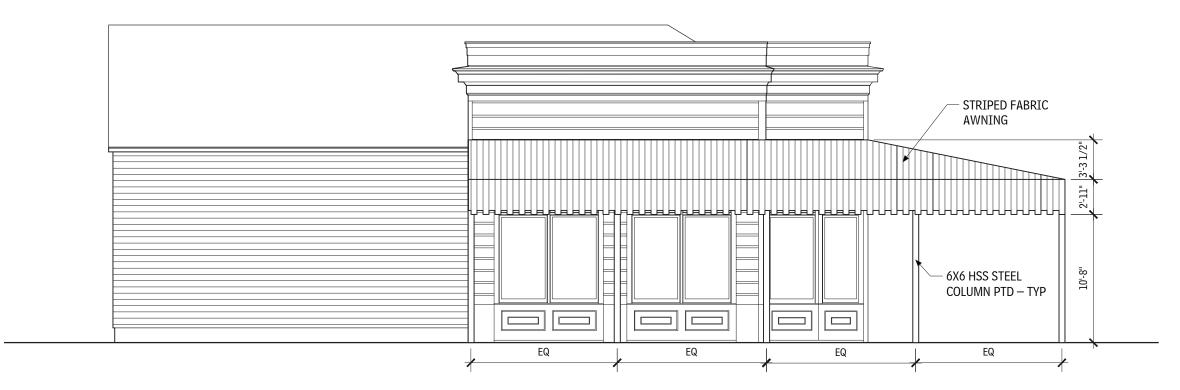

# **Magazine Elevation**

scale 1/8 in equals 1 ft, 0 in

### Nashville Elevation

scale 1/8 in equals 1 ft, 0 in