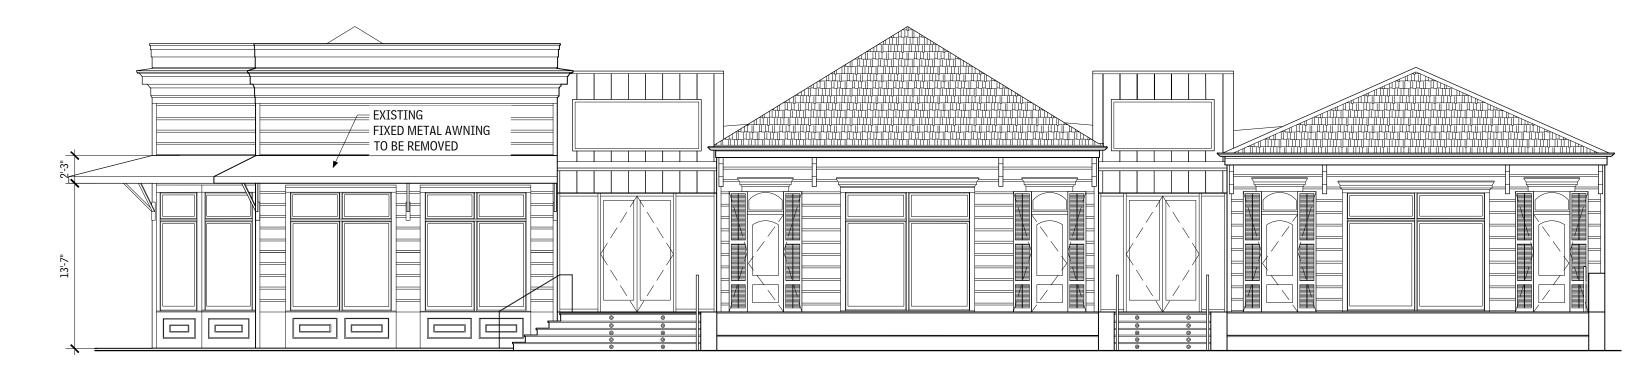

# **Existing Magazine Elevation**

scale 1/8 in equals 1 ft, 0 in

## **Existing Nashville Elevation**

scale 1/8 in equals 1 ft, 0 in