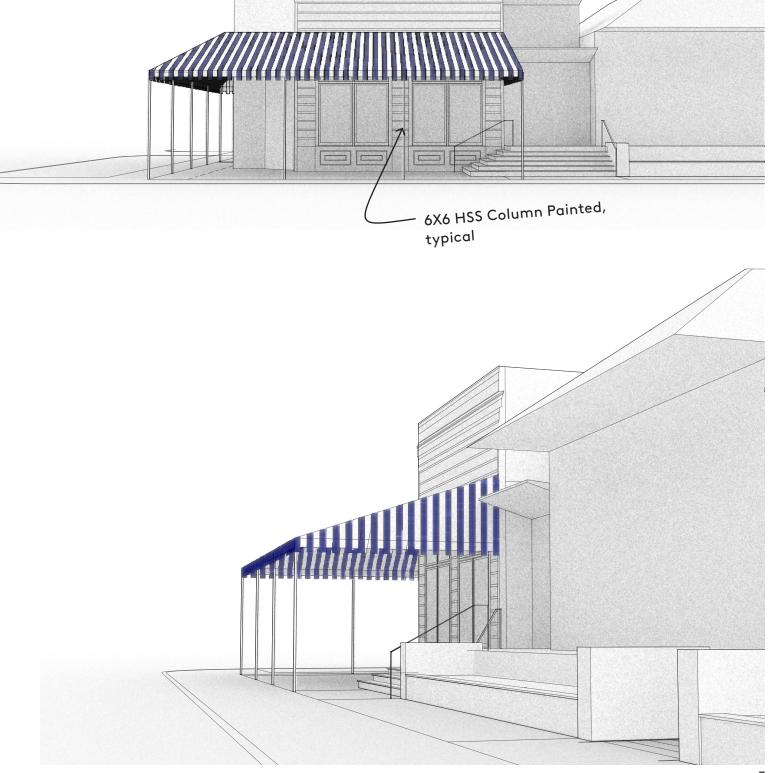

### **Code Review**

Project Description
Project Name - Saba Expansion
Project Address - 5757 Magazine St, New Orleans, LA 70118
Project Description - Tenant space expansion, renovation, and the addition of an exterior retractable awning

### Nashville Elevation

scale 1/8 in equals 1 ft, 0 in