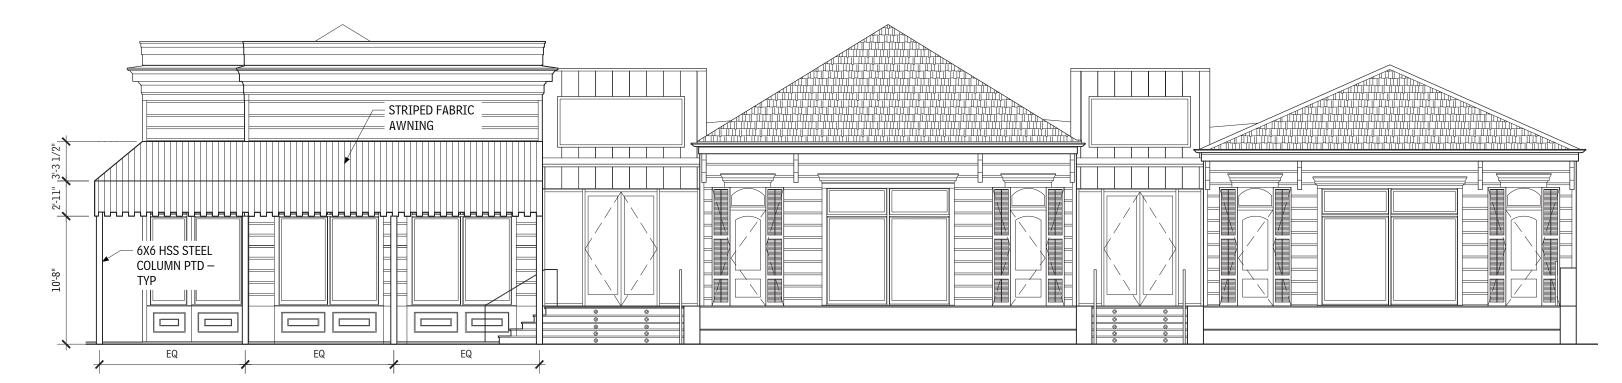

# **Existing Magazine Elevation**

scale 1/8 in equals 1 ft, 0 in

## **Existing Nashville Elevation**

scale 1/8 in equals 1 ft, 0 in