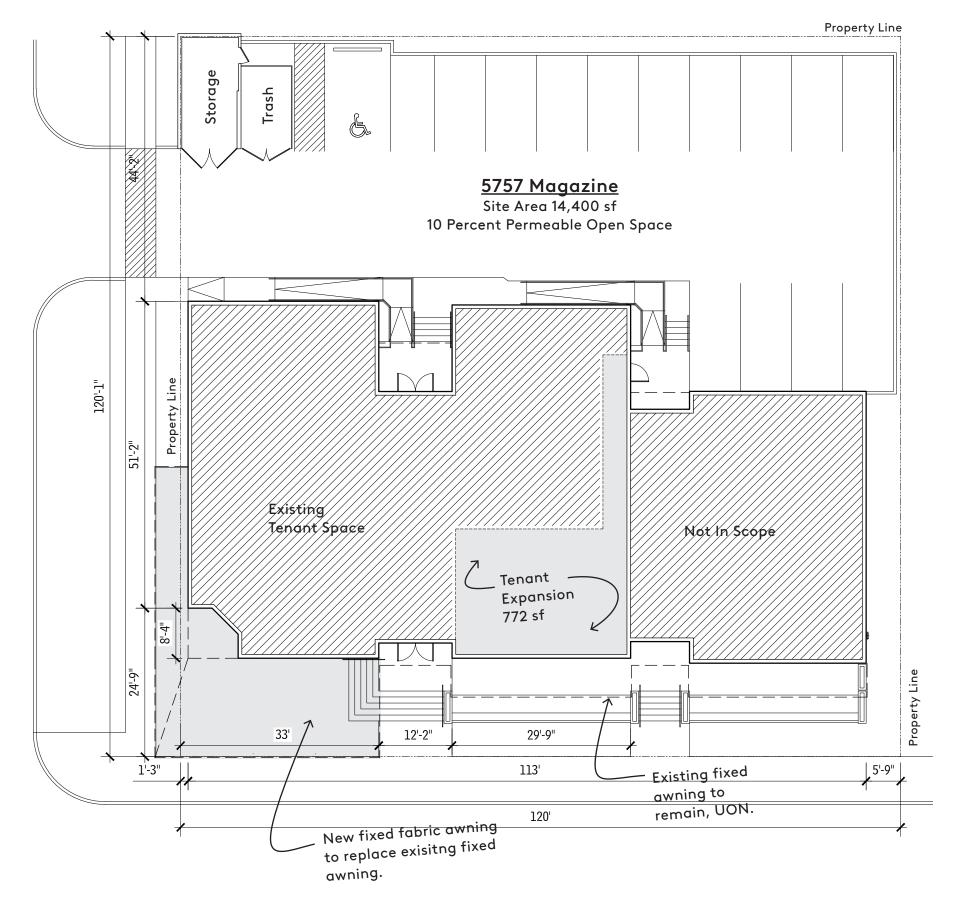

Actual Site/Building Info
Site Area - 14,400 sf
Existing Building Area - 5,806 sf
Existing Height - 18 ft, 0 in
Existing Permeable Open Space - 10 percent
Existing Front yard - 15 ft, 7 in
Existing Interior side yard - 5 ft, 9 in
Existing Corner side yard - 1 ft, 3 in
Existing Rear yard - 44 ft, 2 in
Area under renovation - 772 sf

# Legend

area of renovation

## Legend

area of renovation

Floor Plan scale 1/8 in equals 1 ft, 0 in