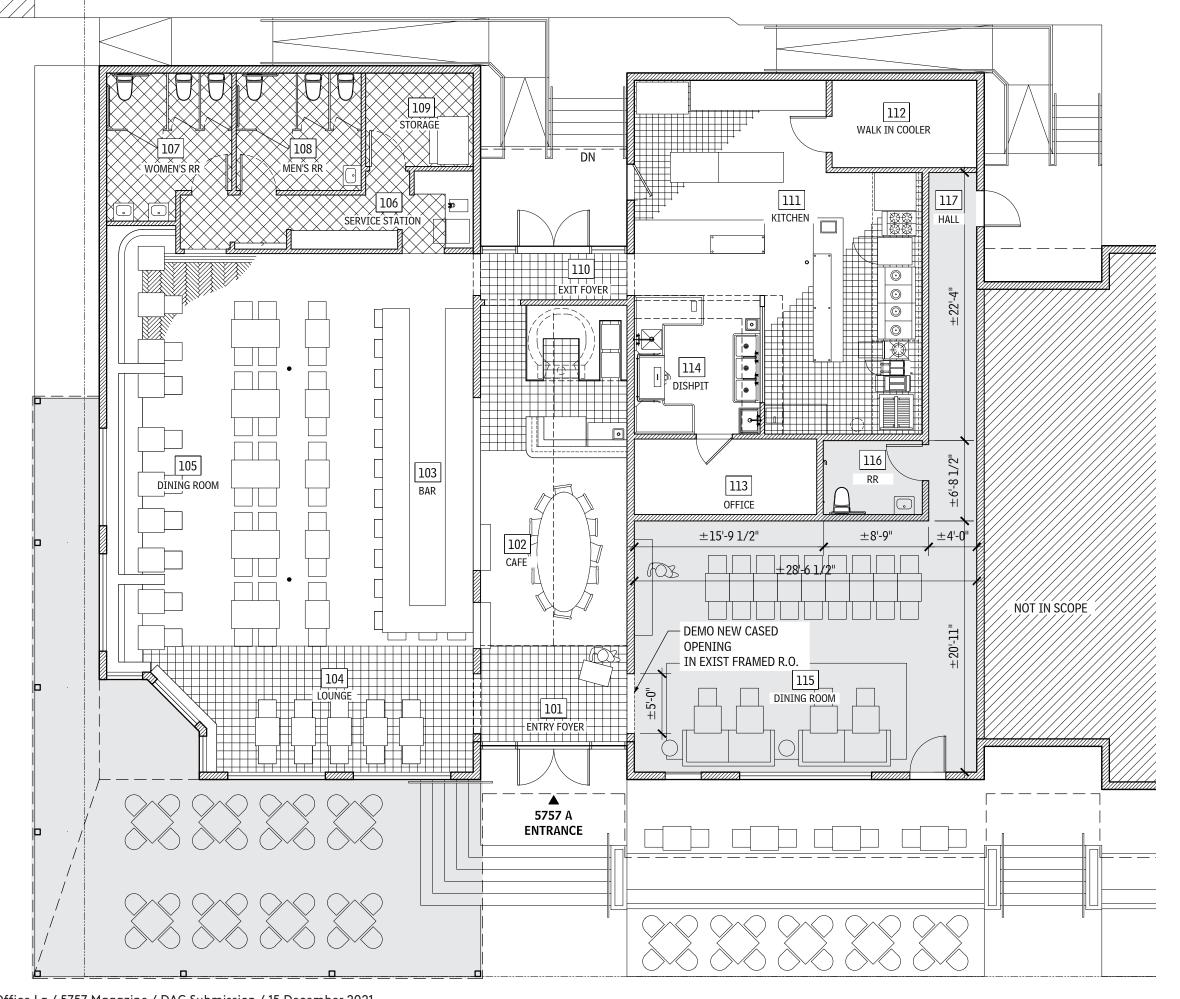

is greater than 5'
Min Interior side yard - Non-Residential - None, unless abutting a residential district then 3'
Min Corner side yard - Non-Residential - None, to a max of 5'
Min Rear yard - Non-Residential - None, unless abutting a residential district then 15'

Actual Site/Building Info
Site Area - 14,400 sf
Existing Building Area - 5,806 sf
Existing Height - 18 ft, 0 in
Existing Permeable Open Space - 10 percent
Existing Front yard - 15 ft, 7 in
Existing Interior side yard - 5 ft, 9 in
Existing Corner side yard - 1 ft, 3 in
Existing Rear yard - 44 ft, 2 in
Area under renovation - 772 sf

#### Table of Contents

- 2 General Info / Code Review
- 3 Proposed Site Plan
- 4 Proposed Floor Plan
- 5 Existing Elevations
- 6 Proposed Elevations
- 7 Renderings



# Legend

area of renovation





## Legend

area of renovation

Floor Plan scale 1/8 in equals 1 ft, 0 in



# **Existing Magazine Elevation**

scale 1/8 in equals 1 ft, 0 in



## **Existing Nashville Elevation**

scale 1/8 in equals 1 ft, 0 in



# **Magazine Elevation**

scale 1/8 in equals 1 ft, 0 in



### Nashville Elevation

scale 1/8 in equals 1 ft, 0 in