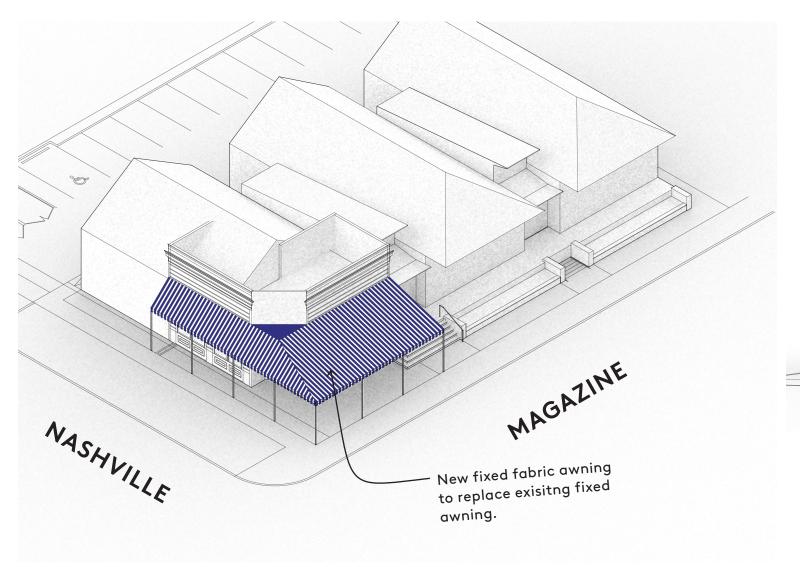

### **Code Review**

Project Description
Project Name - Saba Expansion
Project Address - 5757 Magazine St, New Orleans, LA 70118
Project Description - Tenant space expansion, renovation, and the addition of an exterior retractable awning

### Nashville Elevation

scale 1/8 in equals 1 ft, 0 in