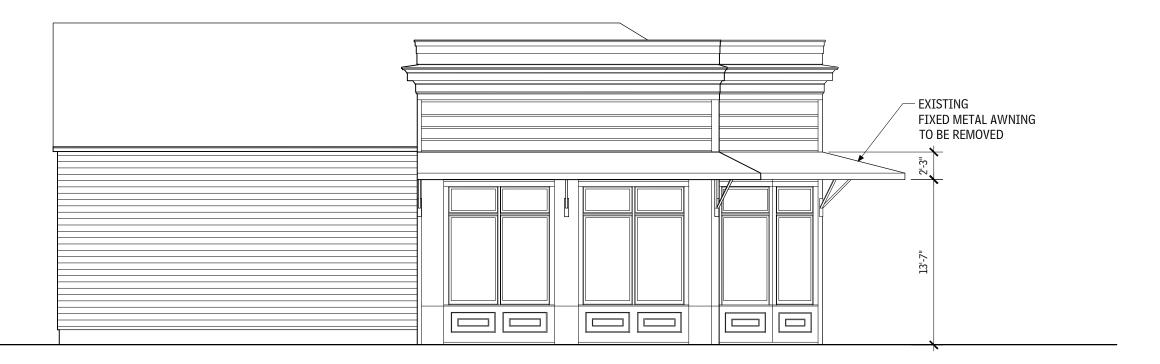

idential - None, to a max of 5'
Min Rear yard - Non-Residential - None, unless abutting a residential district then 15'

Actual Site/Building Info
Site Area - 14,400 sf
Existing Building Area - 5,806 sf
Existing Height - 18 ft, 0 in
Existing Permeable Open Space - 10 percent
Existing Front yard - 15 ft, 7 in
Existing Interior side yard - 5 ft, 9 in
Existing Corner side yard - 1 ft, 3 in
Existing Rear yard - 44 ft, 2 in
Area under renovation - 772 sf

#### Table of Contents

- 2 General Info / Code Review
- 3 Proposed Site Plan
- 4 Proposed Floor Plan
- 5 Existing Elevations
- 6 Proposed Elevations
- 7 Renderings



# Legend

area of renovation





## Legend

area of renovation

Floor Plan scale 1/8 in equals 1 ft, 0 in



# **Existing Magazine Elevation**

scale 1/8 in equals 1 ft, 0 in



## **Existing Nashville Elevation**

scale 1/8 in equals 1 ft, 0 in



# **Magazine Elevation**

scale 1/8 in equals 1 ft, 0 in



### Nashville Elevation

scale 1/8 in equals 1 ft, 0 in