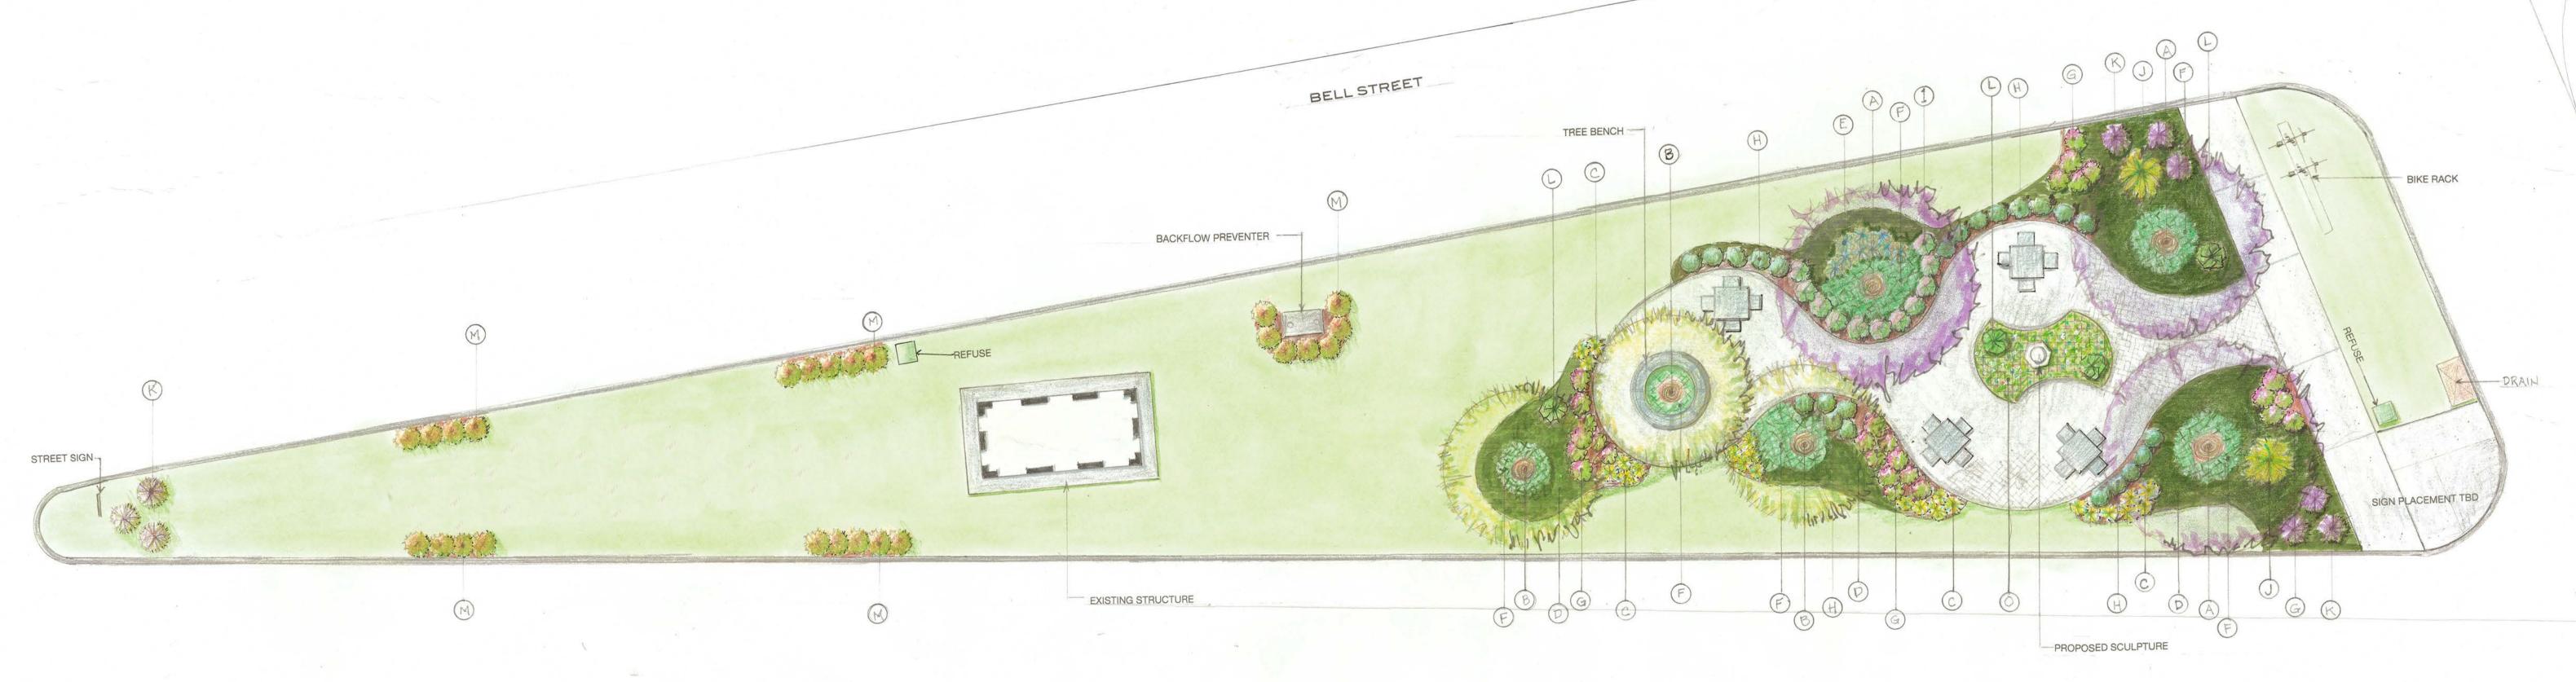

# **PLANT KEY**

| KEY | COMMON NAME                        | BOTANICAL NAME                                           | SIZE                 |  |
|-----|------------------------------------|----------------------------------------------------------|----------------------|--|
| А   | EXISTING OAK                       | -                                                        | EXISTING<br>EXISTING |  |
| В   | EXISTING CYPRESS                   | _                                                        |                      |  |
| С   | LA IRIS OR VAR. FLAX LILY (MASSED) | Iris ser. Hexagonae OR<br>Dianella tasmanica 'Variegata' | 3 GAL                |  |
| D   | ASIAN JASMINE GR. COVER            | Trachelospermum asiaticum                                | 4 INCH               |  |
| E   | AGAPANTHUS (MASSED)                | Agapanthus praecox                                       | 3 GAL                |  |
| F   | GIANT LIRIOPE (MASSED)             | Liriope muscari                                          | 1 GAL                |  |
| G   | AZALEA, 'ENCORE'                   | Rhododendron spp.                                        | 3 GAL                |  |
| н   | INDIAN HAWTHORNE                   | Rhaphiolepis indica                                      | 3 GAL                |  |
| 1   | CAMELLIA SASANQUA, 'DWARF SHISHI'  | C. sasanqua 'Shishigashira'                              | 7 GAL                |  |
| J   | SPLIT-LEAF PHILODENDRON            | Monstera deliciosa                                       | 10 GAL               |  |
| к   | PURPLE FOUNTAIN GRASS              | Pennisetum setaceum 'Rubrum'                             | 3 GAL                |  |
| L   | SAGO PALM                          | Cycas revoluta                                           | 55 GAL               |  |
| м   | NANDINA COMPACTA                   | Nandina Domestica 'compacta'                             | 7 GAL                |  |
| 0   | SEASONAL FLOWERS                   | Various                                                  | VARIES               |  |

BAYOU ROAD

LANDSCAPE PLAN

SCALE: 1/8" = 1' 0"

CALLIOUXPARK

Bayou Road @ North Dorgenois & Bell Street, New Orleans, Louisiana