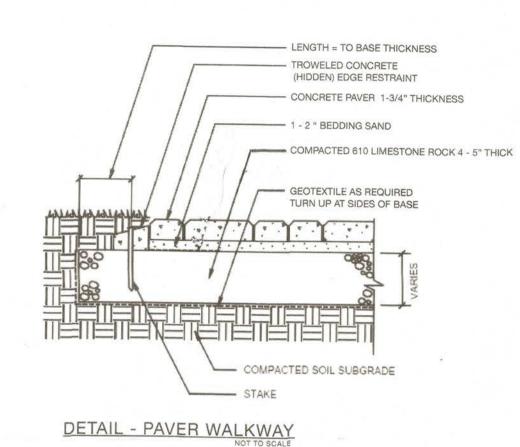

Proposed right-of-way improvements including sidewalks and plantings, and pedestrian walkways

Fence location, height, and materials

Width, depth, and area of landscaped area(s)

Proposed right-of-way improvements and pedestrian walkways

Planting proposed in the right-of-way must have Parks and Parkways approval