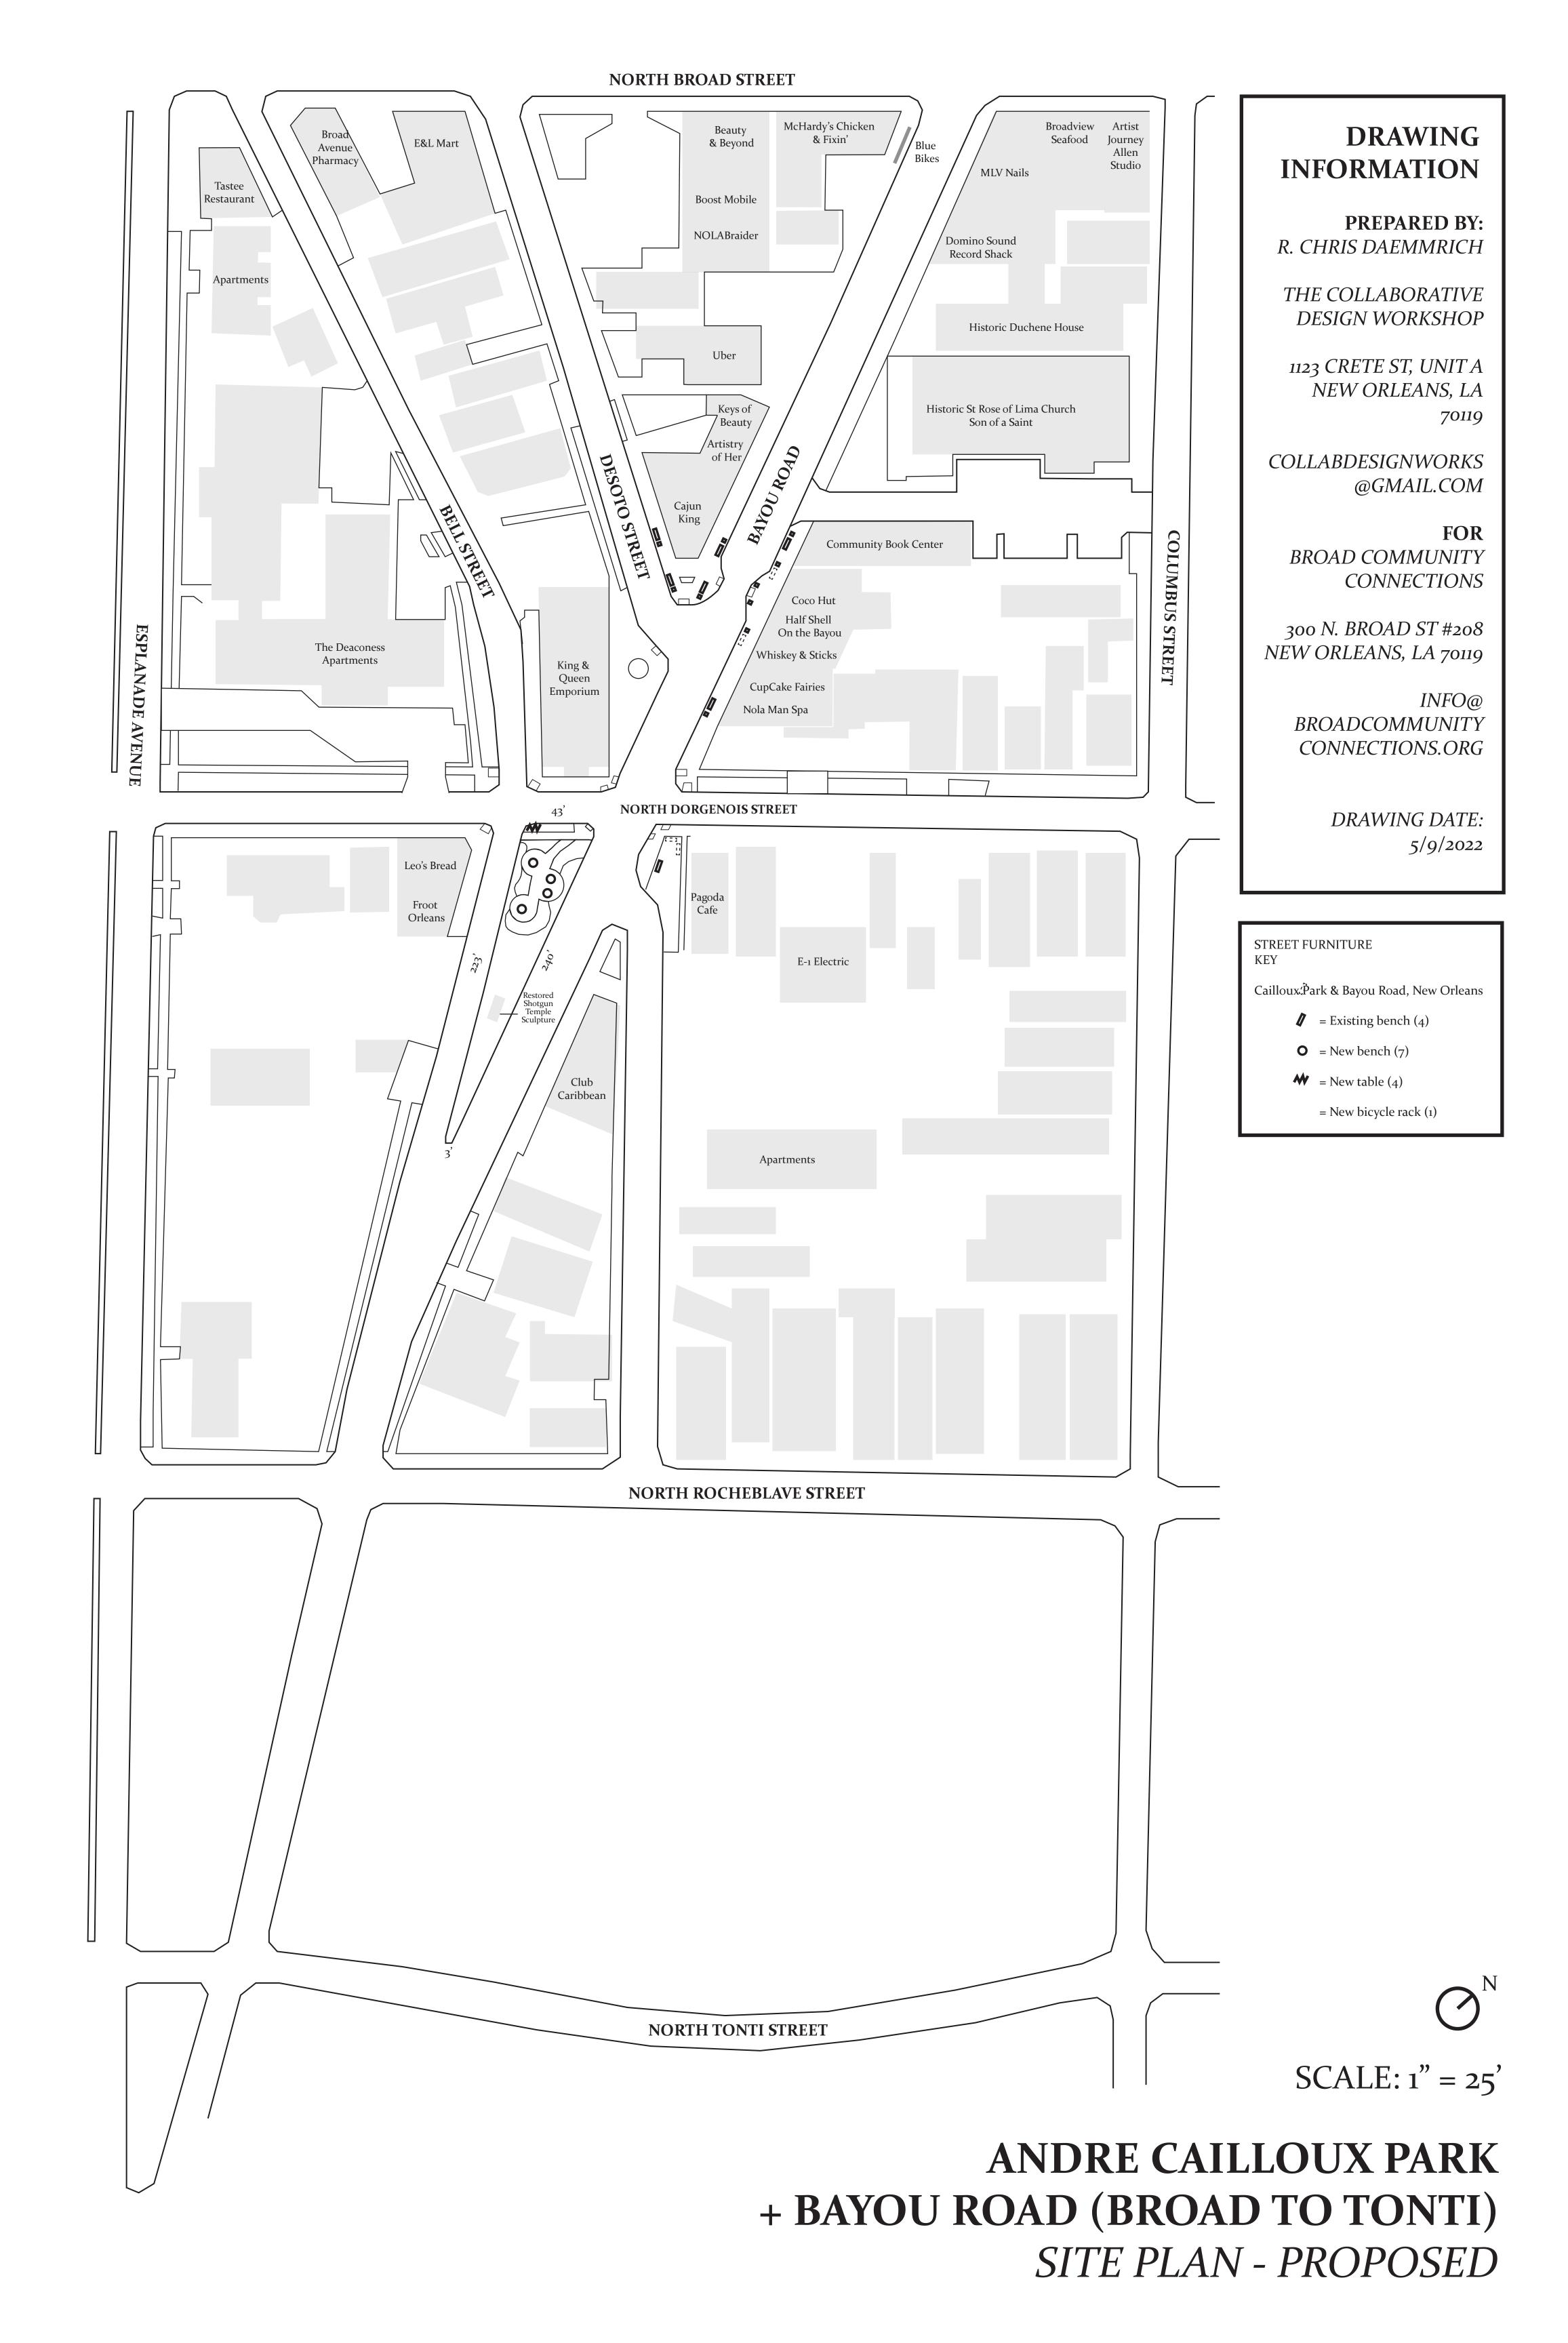

#### 1. SITE PLAN

North arrow, scale, and date of plan

Location, dimensions, and area of permeable open space Name, address of the professional who prepared the plan Legend of symbols, patterns, and abbreviations used The entire lot(s), including area and property lines dimensioned (including gross area of the site)
Curb cuts, interior streets, driveways, and parking and loading areas with dimensions and total area (sf)
Location and dimensions of buildings and structures, including total floor area and distance from property lines
Location of refuse storage locations

Proposed right-of-way improvements including sidewalks and plantings, and pedestrian walkways

Fence location, height, and materials