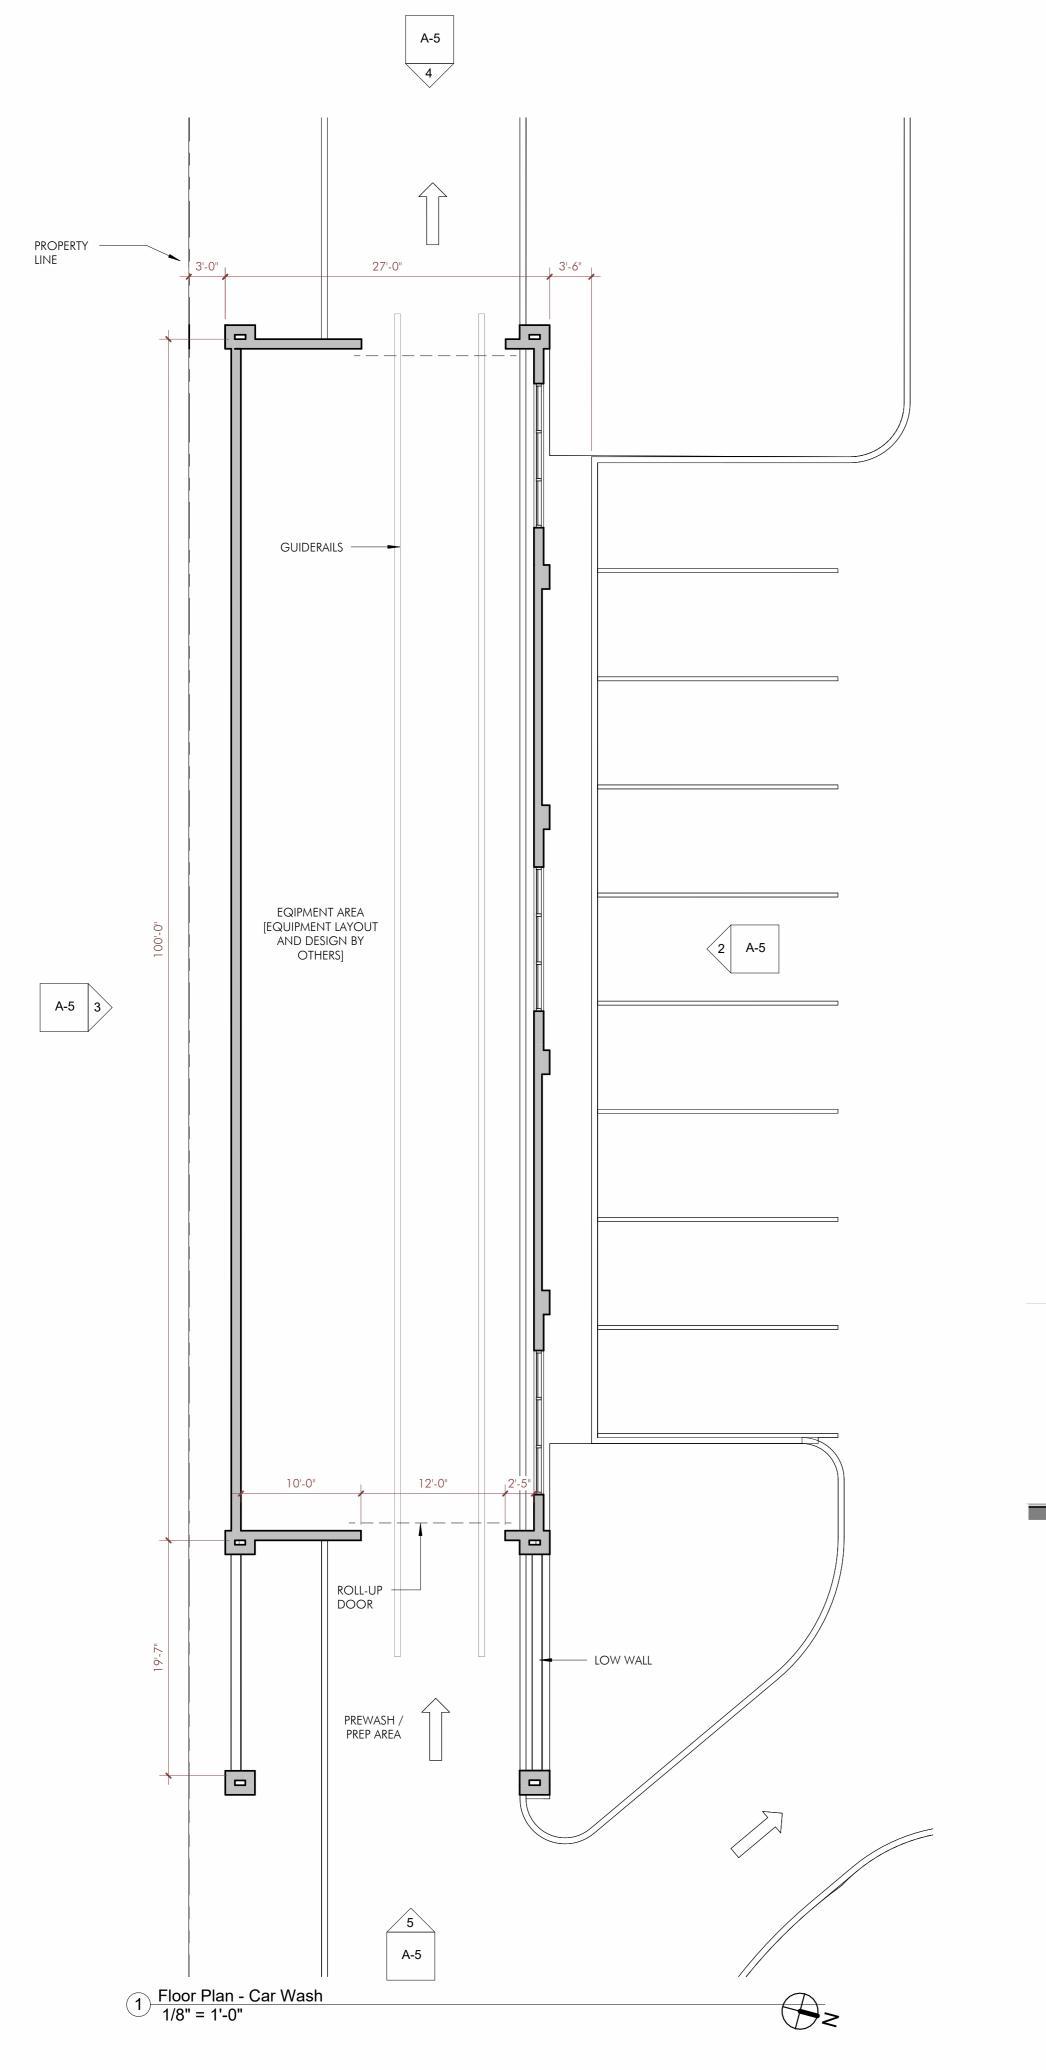

PROJECT NO. 22,02.00

DRAWN BY Author

CHECKED BY Checker

DRAWING TITLE PLAN AND ELEVATIONS -CAR WASH

4 3D - Tenant Entry

5 3D - Street View

3 3D - Car Wash

2 3D - Entry View

DATE ISSUED FOR 05-05-2022 REFERENCE

THESE PLANS HAVE BEEN PREPARED UNDER MY DIRECT SUPERVISION AND TO THE BEST OF MY KNOWLEDGE COMPLY WITH THE INTERNATIONAL BUILDING CODE. I WILL OBSERVE THE WORK.

PROJECT NO. 22,02.00