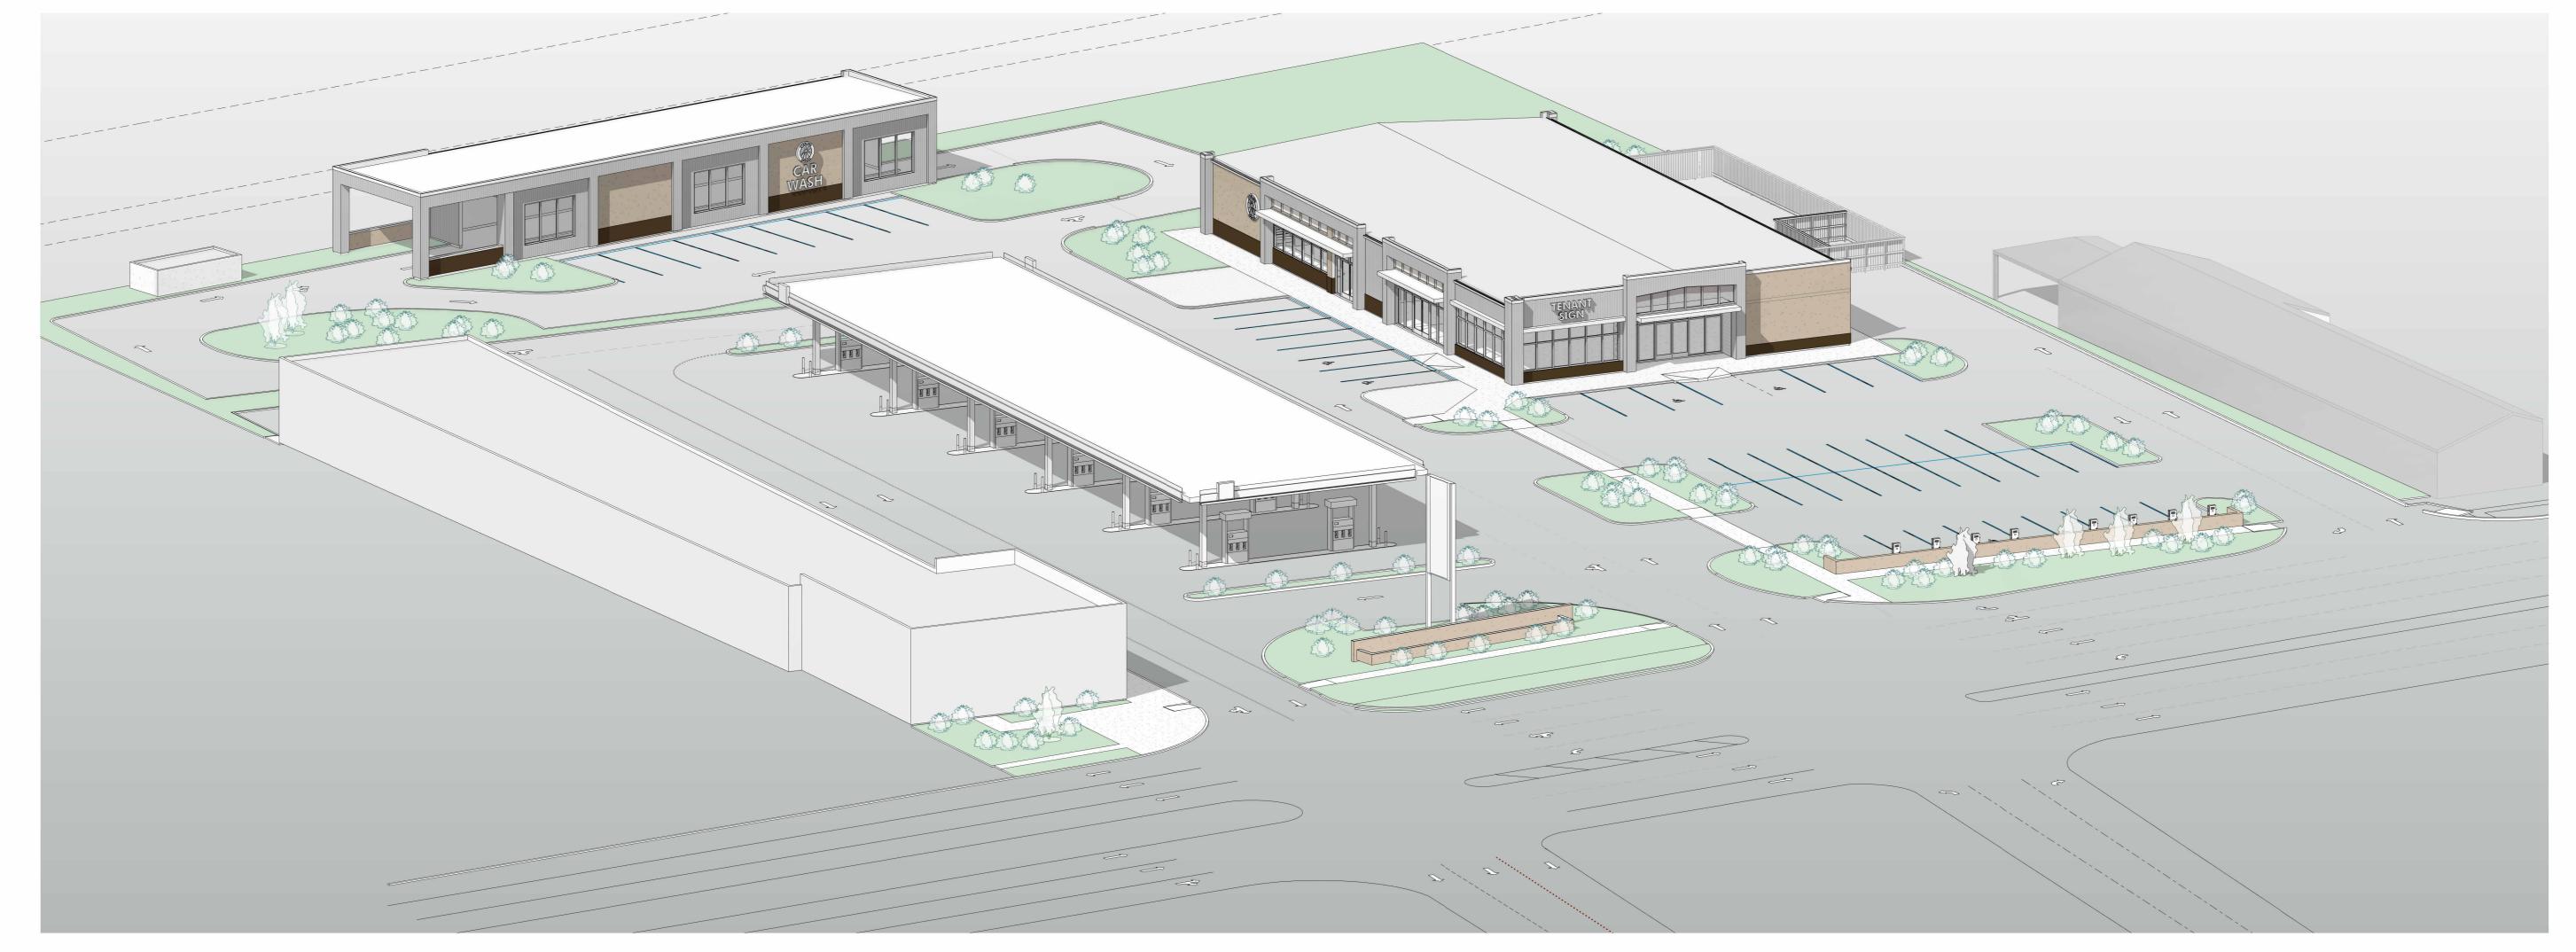

.COM 5 0 4 . 2 3 1 . 1 7 1 5

F MENTEUR HIGHWAY RLEANS, LOUISIANA 8400 CHEF NEW OF 

DATE ISSUED FOR 05-05-2022 REFERENCE

THESE PLANS HAVE BEEN PREPARED UNDER MY DIRECT SUPERVISION AND TO THE BEST OF MY KNOWLEDGE COMPLY WITH THE INTERNATIONAL BUILDING CODE. I WILL OBSERVE THE WORK.



PROJECT NO. 22.02.00

DRAWN BY Author

CHECKED BY Checker

DRAWING TITLE SITE PLAN - NEW

















DATE ISSUED FOR 05-05-2022 REFERENCE

8400 CHEF NEW OF

THESE PLANS HAVE BEEN PREPARED UNDER MY DIRECT SUPERVISION AND TO THE BEST OF MY KNOWLEDGE COMPLY WITH THE INTERNATIONAL BUILDING CODE. I WILL OBSERVE THE WORK.



PROJECT NO. 22,02.00

DRAWN BY Author

CHECKED BY Checker

DRAWING TITLE PLAN AND ELEVATIONS -CAR WASH





4 3D - Tenant Entry

5 3D - Street View



3 3D - Car Wash

2 3D - Entry View



DATE ISSUED FOR 05-05-2022 REFERENCE

THESE PLANS HAVE BEEN PREPARED UNDER MY DIRECT SUPERVISION AND TO THE BEST OF MY KNOWLEDGE COMPLY WITH THE INTERNATIONAL BUILDING CODE. I WILL OBSERVE THE WORK.



PROJECT NO. 22,02.00

DRAWN BY Author

CHECKED BY Checker

DRAWING TITLE

1 3D - Site