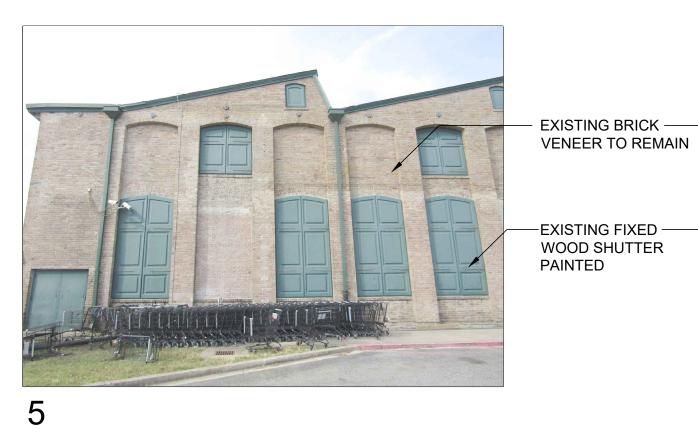

EXISTING BRICK —— VENEER TO REMAIN

EXISTING FIXED -WOOD SHUTTER

PAINTED

EXISTING CANVAS AWNING TO REMAIN

- NEW ALUMINUM STOREFRONT ENTRANCE DOORS

- EXISTING BRICK ------VENEER TO REMAIN

EXISTING FIXED – WOOD SHUTTER PAINTED