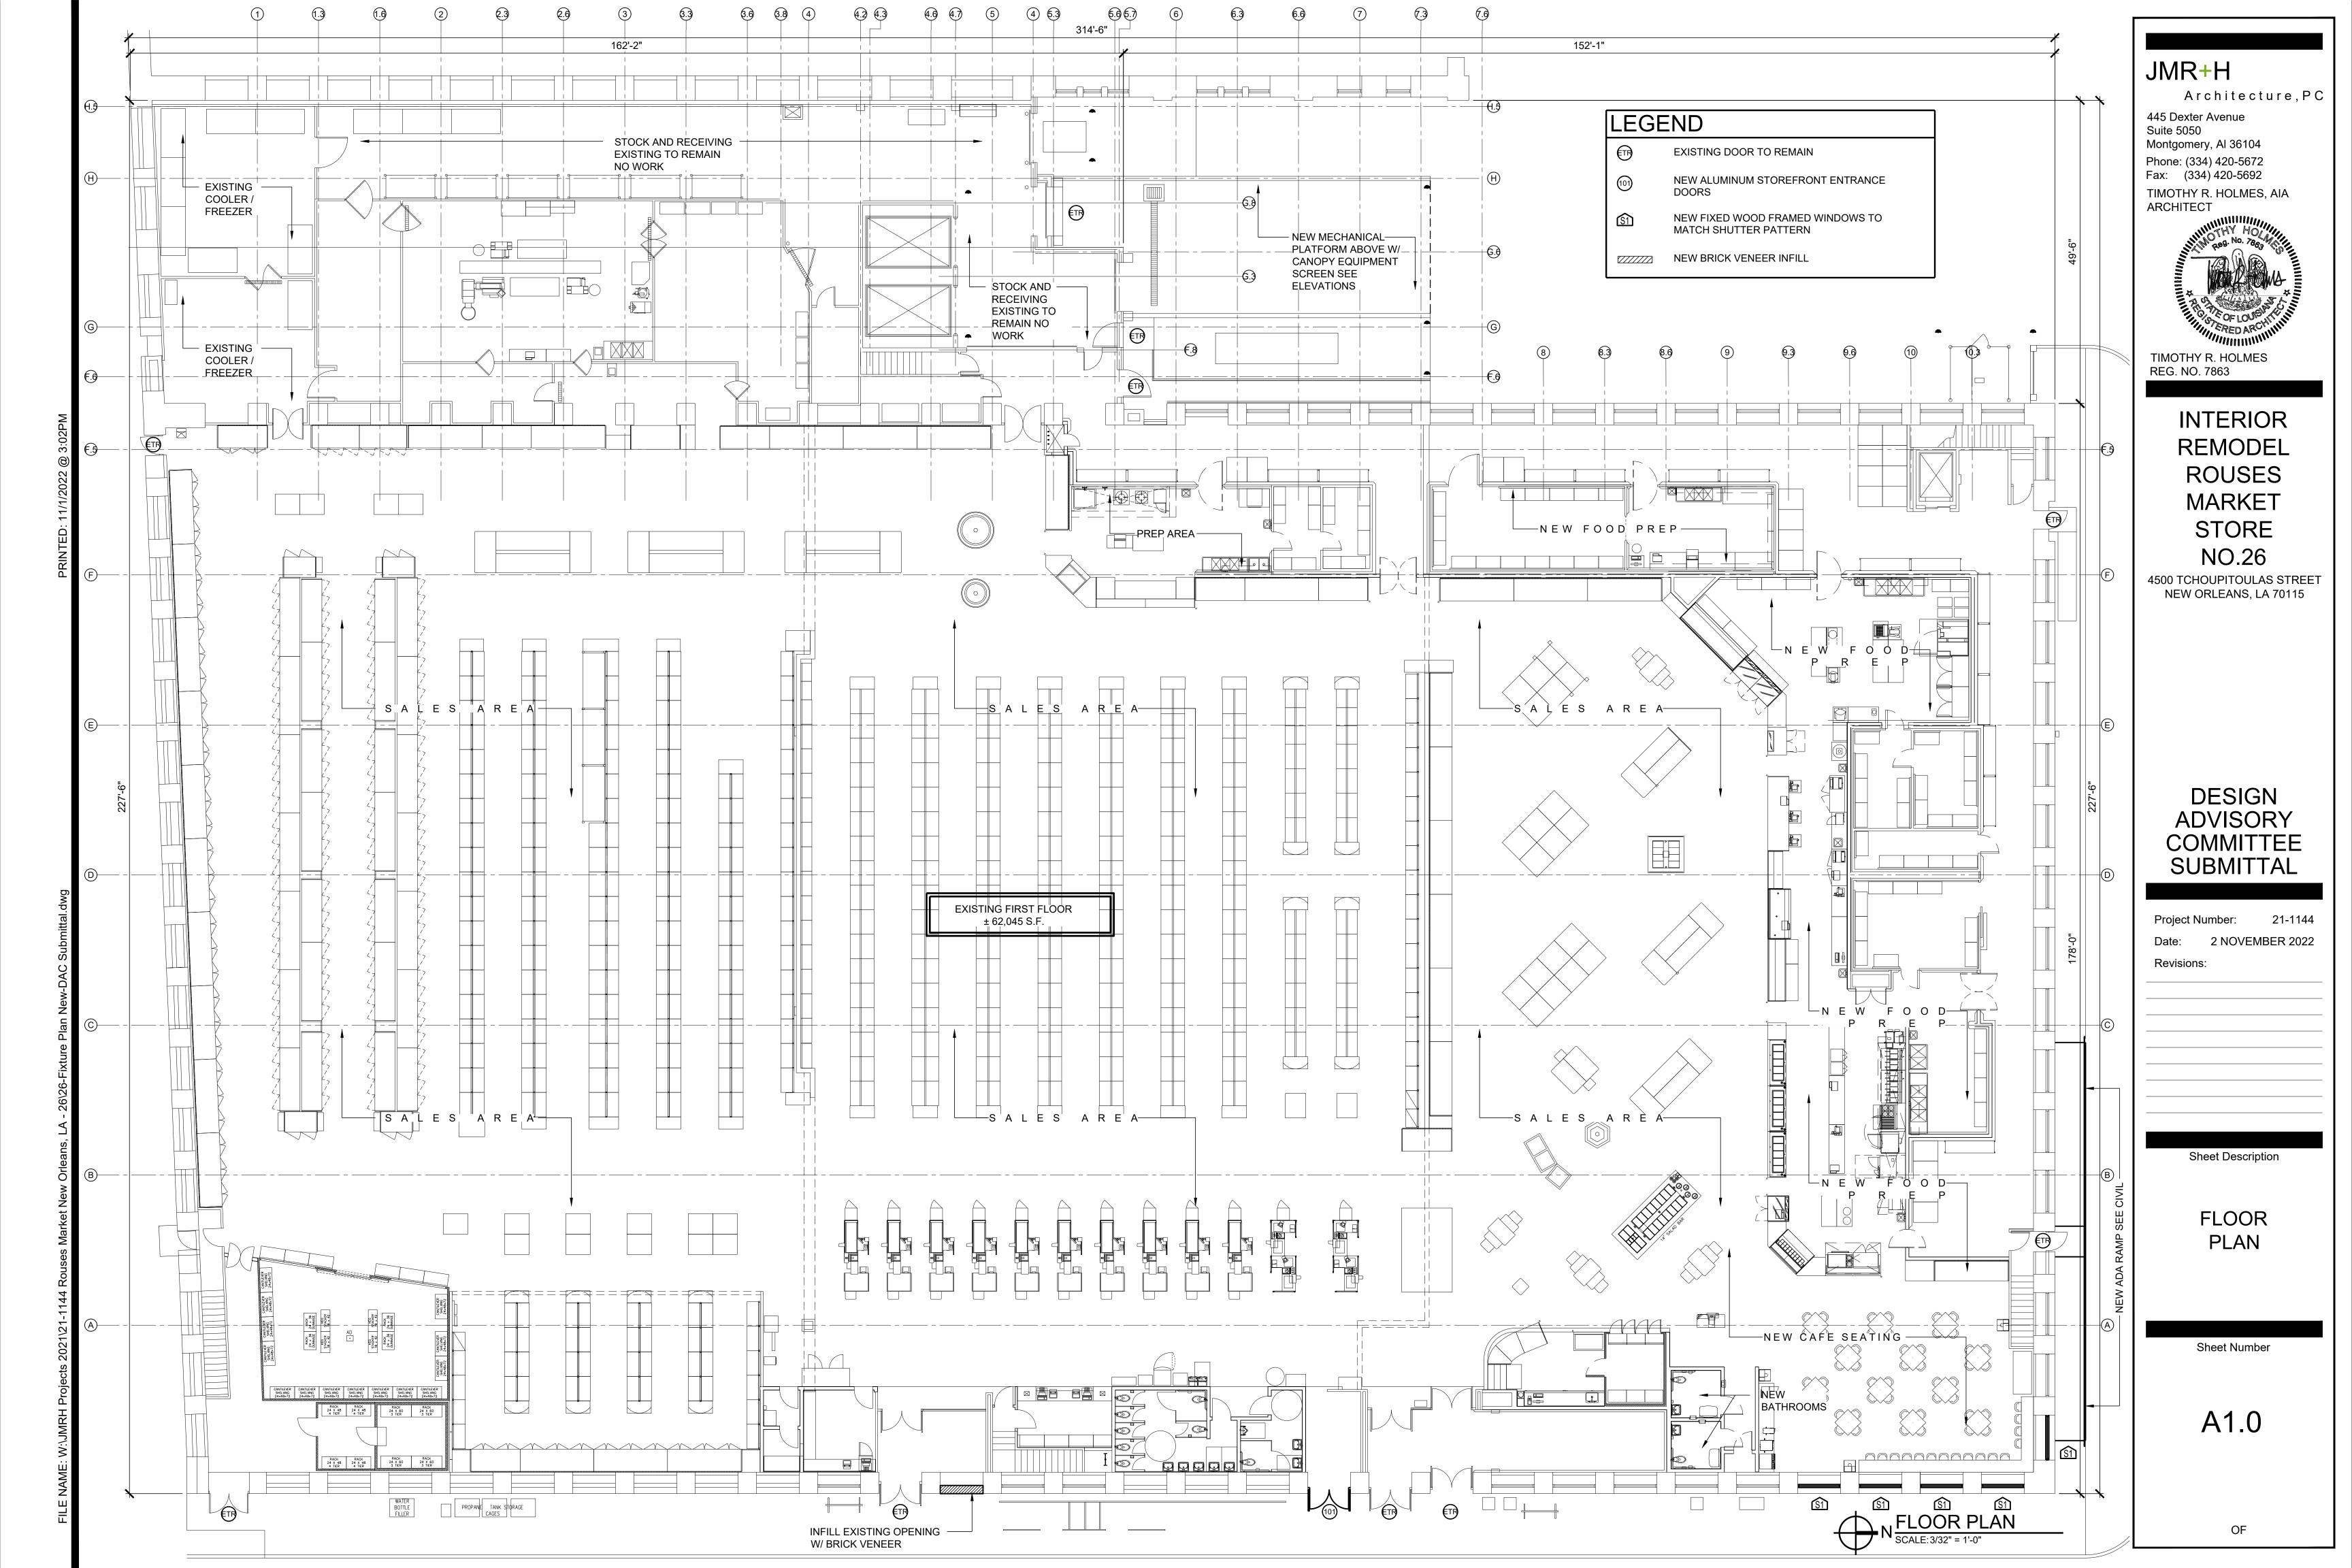

- RIGHT OF WAY LINE

|                                             |                                                                                                                                                                           |                                                                                                                        | REET                                                                                                                |                                                            |                                                                                                                                                  |
|---------------------------------------------|---------------------------------------------------------------------------------------------------------------------------------------------------------------------------|------------------------------------------------------------------------------------------------------------------------|---------------------------------------------------------------------------------------------------------------------|------------------------------------------------------------|--------------------------------------------------------------------------------------------------------------------------------------------------|
|                                             |                                                                                                                                                                           |                                                                                                                        | ADIZ STRE                                                                                                           |                                                            |                                                                                                                                                  |
|                                             |                                                                                                                                                                           | SI<br>1                                                                                                                | EWER MANHOLE<br>C.C. EL.=8.57                                                                                       | CATCH BASIN<br>T.O.C. EL.=8.56                             | WATER MANHOLE<br>T.O.C. EL.=9.17                                                                                                                 |
|                                             | Ø<br>CATCH BASIN-<br>T.O.C. EL.=8.66                                                                                                                                      | WATER MANHOLE                                                                                                          | DRAINAGE MANHOLE<br>T.O.C. EL.=8.62                                                                                 | AGE MANHOLE<br>EL.=8.52<br>FING CONCRETE<br>WALK TO REMAIN | EXISTING CONCRETE<br>SIDEWALK TO REMAIN<br>H BASIN<br>EL.=8.83                                                                                   |
| CROSS CUT IN CONC<br>4.6' OFFSET            | T.O.C. EL.                                                                                                                                                                | T.O.C. EL.=8.64<br>BASIN T.O.C. EL.=9.45<br>OE OE OF ORAIN CLEANOUT<br>DRAIN CLEANOUT<br>EXISTING FENCE -<br>TO REMAIN | DRAINAGE MANHOLE<br>T.O.C. EL.=8.5&<br>Brick & MEAL FENCE<br>Brick & MEAL FENCE<br>C. C. EL.=9.72<br>C. C. EL.=9.72 |                                                            | EXISTING FENCE<br>TO REMAIN<br>SIDEWALK TO BE FULL-DEPT                                                                                          |
| N05° 56                                     |                                                                                                                                                                           | PAVEMENT TO BE                                                                                                         | CONCRETE<br>FULL-DEPTH<br>& REMOVED<br>EMENT SEWER MANHOLE-                                                         | EXISTING DOWN<br>TO REMAIN (TYP<br>6<br>6                  |                                                                                                                                                  |
| N05° 56' 09''W 104.67' (M)                  | ALL IMPROVEMENTS NOT                                                                                                                                                      | LOCATED                                                                                                                | ම                                                                                                                   | OUTTER 20                                                  | EXISTING A<br>FULL-DE                                                                                                                            |
| CROSS CUT IN<br>CONCRETE SET<br>5.0' OFFSET | E OF BUILDING 583° 45' 49"W 148.                                                                                                                                          | 81' (M)                                                                                                                |                                                                                                                     |                                                            |                                                                                                                                                  |
|                                             |                                                                                                                                                                           |                                                                                                                        | GUITER                                                                                                              | GUTTER                                                     | ROUSES MA<br>4500 TCHOUPITOULAS<br>±62,045 S.F.                                                                                                  |
|                                             |                                                                                                                                                                           |                                                                                                                        |                                                                                                                     |                                                            | RACTOR SHALL PHASE S                                                                                                                             |
|                                             |                                                                                                                                                                           |                                                                                                                        | 10, 10, 202, 202, W. C. 13                                                                                          | THAT<br>ACO<br>CON                                         | NG LOT DEMOLITION OPE<br>AT LEAST ONE (1) FRON<br>ESSIBLE TO PEDESTRIAL<br>FRACTOR SHALL COORD<br>E MANAGER PRIOR TO CO<br>WITH DEMOLITION ACTIN |
|                                             |                                                                                                                                                                           |                                                                                                                        |                                                                                                                     |                                                            |                                                                                                                                                  |
|                                             |                                                                                                                                                                           |                                                                                                                        | DOWNSPOUT<br>3" IRON PIPE FOUND                                                                                     | 9° 27' 24''W 50.98' (M)                                    | FACE OF BUILDING IS 0.8' SOU                                                                                                                     |
|                                             | 1                                                                                                                                                                         | 0" WESH AND BARB-WIRE FENCE                                                                                            | 1.0' OFFSET<br>SEWER<br>T.O.C. E                                                                                    | MANHOLE                                                    |                                                                                                                                                  |
| EXISTING LEGEND                             | BARRICADE POST<br>CATCH BASIN<br>DRAIN INLET                                                                                                                              |                                                                                                                        |                                                                                                                     |                                                            |                                                                                                                                                  |
|                                             | DRAINAGE MANHOLE<br>FENCE POST<br>FIRE HYDRANT<br>FOUND PROPERTY CORNER<br>LIGHT POLE<br>POWER POLE<br>POWER POLE DEADMAN                                                 |                                                                                                                        |                                                                                                                     |                                                            |                                                                                                                                                  |
| (回)<br>(S)<br>                              | SEWER CLEANOUT<br>SEWER MANHOLE<br>SIGN<br>TREE<br>WATER MANHOLE                                                                                                          | LEGEND - NEW IMP                                                                                                       |                                                                                                                     | _                                                          |                                                                                                                                                  |
|                                             | <ul> <li>CONTOUR LINE</li> <li>EDGE OF BUILDING</li> <li>EDGE OF PAVEMENT</li> <li>FENCE</li> <li>GAS LINE</li> <li>OVERHEAD POWER LINE</li> <li>PROPERTY LINE</li> </ul> | EXISTING SITE FEATURES<br>TO BE REMOVED<br>EXISTING PAVEMENT<br>TO BE REMOVED<br>EXISTING PAVEMENT                     |                                                                                                                     | <b>X</b>                                                   |                                                                                                                                                  |