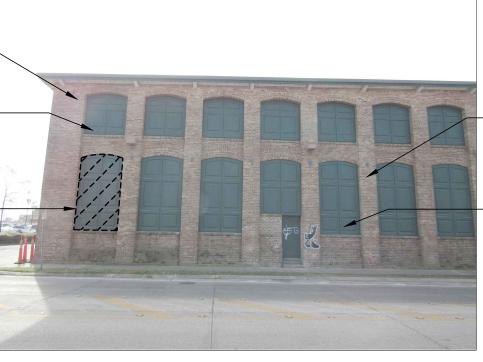

NEW FIXED WOOD WINDOWS TO MATCH SHUTTER PATTERN

10

13

- EXISTING FIXED -WOOD SHUTTER PAINTED

14

- NEW FIXED WOOD WINDOWS TO MATCH SHUTTER PATTERN

Building/Construction **Related Permit** 

Tracking Number

Received by