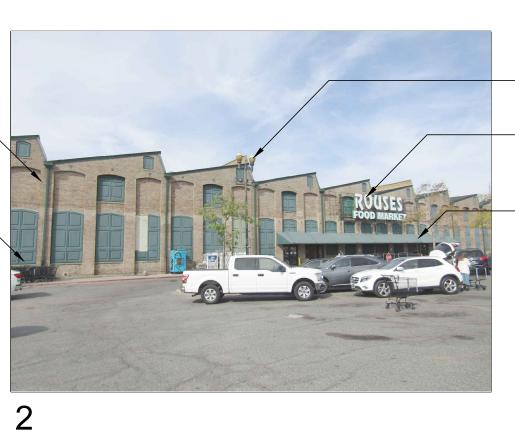

|
|                                             | <ul> <li>CONTOUR LINE</li> <li>EDGE OF BUILDING</li> <li>EDGE OF PAVEMENT</li> <li>FENCE</li> <li>GAS LINE</li> <li>OVERHEAD POWER LINE</li> <li>PROPERTY LINE</li> </ul> | EXISTING SITE FEATURES<br>TO BE REMOVED<br>EXISTING PAVEMENT<br>TO BE REMOVED<br>EXISTING PAVEMENT                     |                                                                                                                     | <b>X</b>                                                   |                                                                                                                                                  |

EXISTING PAVEMENT TO BE MILLED 2"











-EXISTING FIXED -WOOD SHUTTER PAINTED





-EXISTING FIXED -WOOD SHUTTER PAINTED



EAST ELEVATION (PARKING LOT)



EXISTING BRICK —— VENEER TO REMAIN

EXISTING FIXED – WOOD SHUTTER PAINTED

NEW FIXED WOOD WINDOWS TO MATCH SHUTTER PATTERN



10



13

- EXISTING FIXED -WOOD SHUTTER PAINTED



14

# - EXISTING SITE LIGHTING TO REMAIN EXISTING SIGNAGE TO REMAIN

EXISTING CANVAS AWNING TO REMAIN



3

- EXISTING SIGNAGE -TO REMAIN

EXISTING CANVAS — AWNING TO REMAIN

NEW BRICK VENEER INFILL WITH FIXED WOOD SHUTTER



EXISTING BRICK —— VENEER TO REMAIN

EXISTING FIXED -WOOD SHUTTER

PAINTED

EXISTING CANVAS AWNING TO REMAIN

- NEW ALUMINUM STOREFRONT ENTRANCE DOORS

- EXISTING BRICK ------VENEER TO REMAIN

EXISTING FIXED – WOOD SHUTTER PAINTED



- EXISTING BRICK ------VENEER TO REMAIN

EXISTING FIXED –
 WOOD SHUTTER
 PAINTED

11