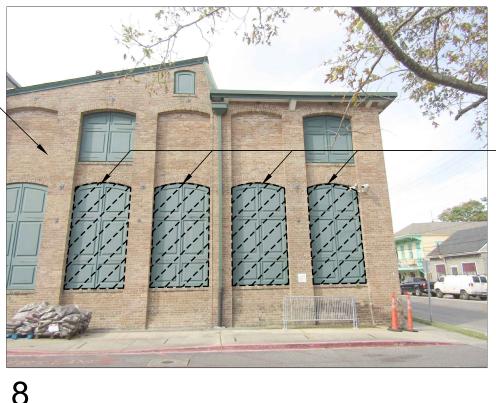

NEW FIXED WOOD WINDOWS TO MATCH SHUTTER PATTERN

10

13

- EXISTING FIXED -WOOD SHUTTER PAINTED

14

- NEW FIXED WOOD WINDOWS TO MATCH SHUTTER PATTERN

Building/Construction **Related Permit** 

Tracking Number

Received by