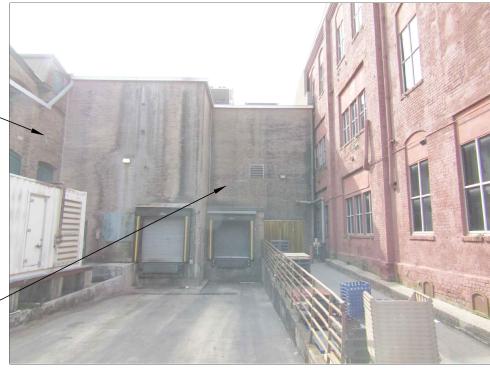

EXISTING PAVEMENT TO BE MILLED 2"

-EXISTING FIXED -WOOD SHUTTER PAINTED

-EXISTING FIXED -WOOD SHUTTER PAINTED

EAST ELEVATION (PARKING LOT)

EXISTING BRICK —— VENEER TO REMAIN

EXISTING FIXED – WOOD SHUTTER PAINTED

# - EXISTING SITE LIGHTING TO REMAIN EXISTING SIGNAGE TO REMAIN

EXISTING CANVAS AWNING TO REMAIN

3

- EXISTING SIGNAGE -TO REMAIN

EXISTING CANVAS — AWNING TO REMAIN

NEW BRICK VENEER INFILL WITH FIXED WOOD SHUTTER

EXISTING BRICK —— VENEER TO REMAIN

EXISTING FIXED -WOOD SHUTTER

PAINTED

EXISTING CANVAS AWNING TO REMAIN

- NEW ALUMINUM STOREFRONT ENTRANCE DOORS

- EXISTING BRICK ------VENEER TO REMAIN

EXISTING FIXED – WOOD SHUTTER PAINTED

- EXISTING BRICK ------VENEER TO REMAIN

EXISTING FIXED –
 WOOD SHUTTER
 PAINTED

11

- EXISTING BRICK ------VENEER TO REMAIN

– EXISTING FIXED – WOOD SHUTTER PAINTED

PROPOSED MECHANICAL PLATFORM LOCATION W/ METAL STANDING SEAM EQUIPMENT SCREEN