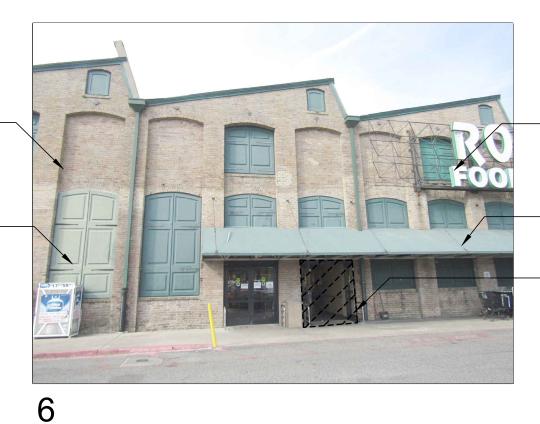

# - EXISTING SITE LIGHTING TO REMAIN EXISTING SIGNAGE TO REMAIN

EXISTING CANVAS AWNING TO REMAIN

3

- EXISTING SIGNAGE -TO REMAIN

EXISTING CANVAS — AWNING TO REMAIN

NEW BRICK VENEER INFILL WITH FIXED WOOD SHUTTER