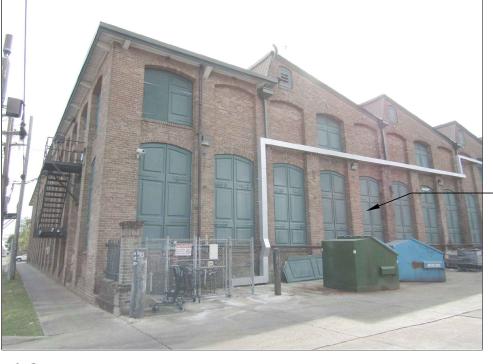

EXISTING PAVEMENT TO BE MILLED 2"

-EXISTING FIXED -WOOD SHUTTER PAINTED

-EXISTING FIXED -WOOD SHUTTER PAINTED

EAST ELEVATION (PARKING LOT)

EXISTING BRICK —— VENEER TO REMAIN

EXISTING FIXED – WOOD SHUTTER PAINTED

NEW FIXED WOOD WINDOWS TO MATCH SHUTTER PATTERN

10

13

- EXISTING FIXED -WOOD SHUTTER PAINTED

14