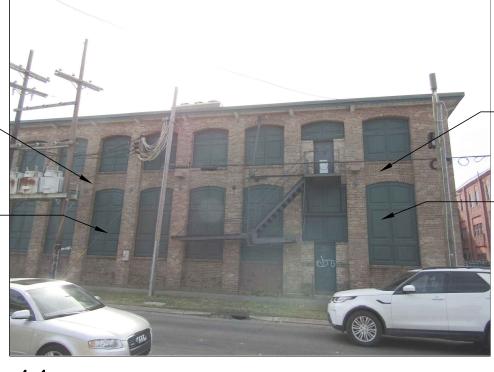

EXISTING PAVEMENT TO BE MILLED 2"

-EXISTING FIXED -WOOD SHUTTER PAINTED

-EXISTING FIXED -WOOD SHUTTER PAINTED

EAST ELEVATION (PARKING LOT)

EXISTING BRICK —— VENEER TO REMAIN

EXISTING FIXED – WOOD SHUTTER PAINTED

EXISTING BRICK —— VENEER TO REMAIN

EXISTING FIXED -WOOD SHUTTER

PAINTED

EXISTING CANVAS AWNING TO REMAIN

- NEW ALUMINUM STOREFRONT ENTRANCE DOORS

- EXISTING BRICK ------VENEER TO REMAIN

EXISTING FIXED – WOOD SHUTTER PAINTED

- EXISTING BRICK ------VENEER TO REMAIN

EXISTING FIXED –
 WOOD SHUTTER
 PAINTED

11

- EXISTING BRICK ------VENEER TO REMAIN

– EXISTING FIXED – WOOD SHUTTER PAINTED

PROPOSED MECHANICAL PLATFORM LOCATION W/ METAL STANDING SEAM EQUIPMENT SCREEN