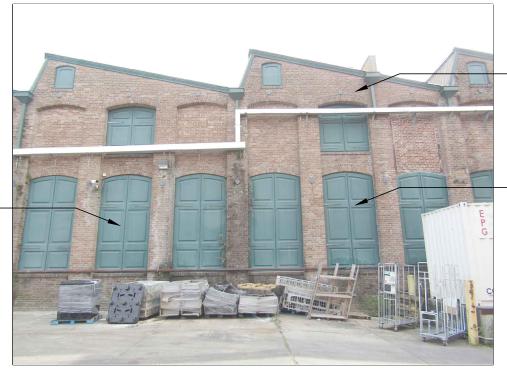

NEW FIXED WOOD WINDOWS TO MATCH SHUTTER PATTERN

10

13

- EXISTING FIXED -WOOD SHUTTER PAINTED

14

- EXISTING BRICK ------VENEER TO REMAIN

EXISTING FIXED –
 WOOD SHUTTER
 PAINTED

11

- EXISTING BRICK ------VENEER TO REMAIN

– EXISTING FIXED – WOOD SHUTTER PAINTED

PROPOSED MECHANICAL PLATFORM LOCATION W/ METAL STANDING SEAM EQUIPMENT SCREEN

- NEW FIXED WOOD WINDOWS TO MATCH SHUTTER PATTERN

Building/Construction **Related Permit** 

Tracking Number

Received by