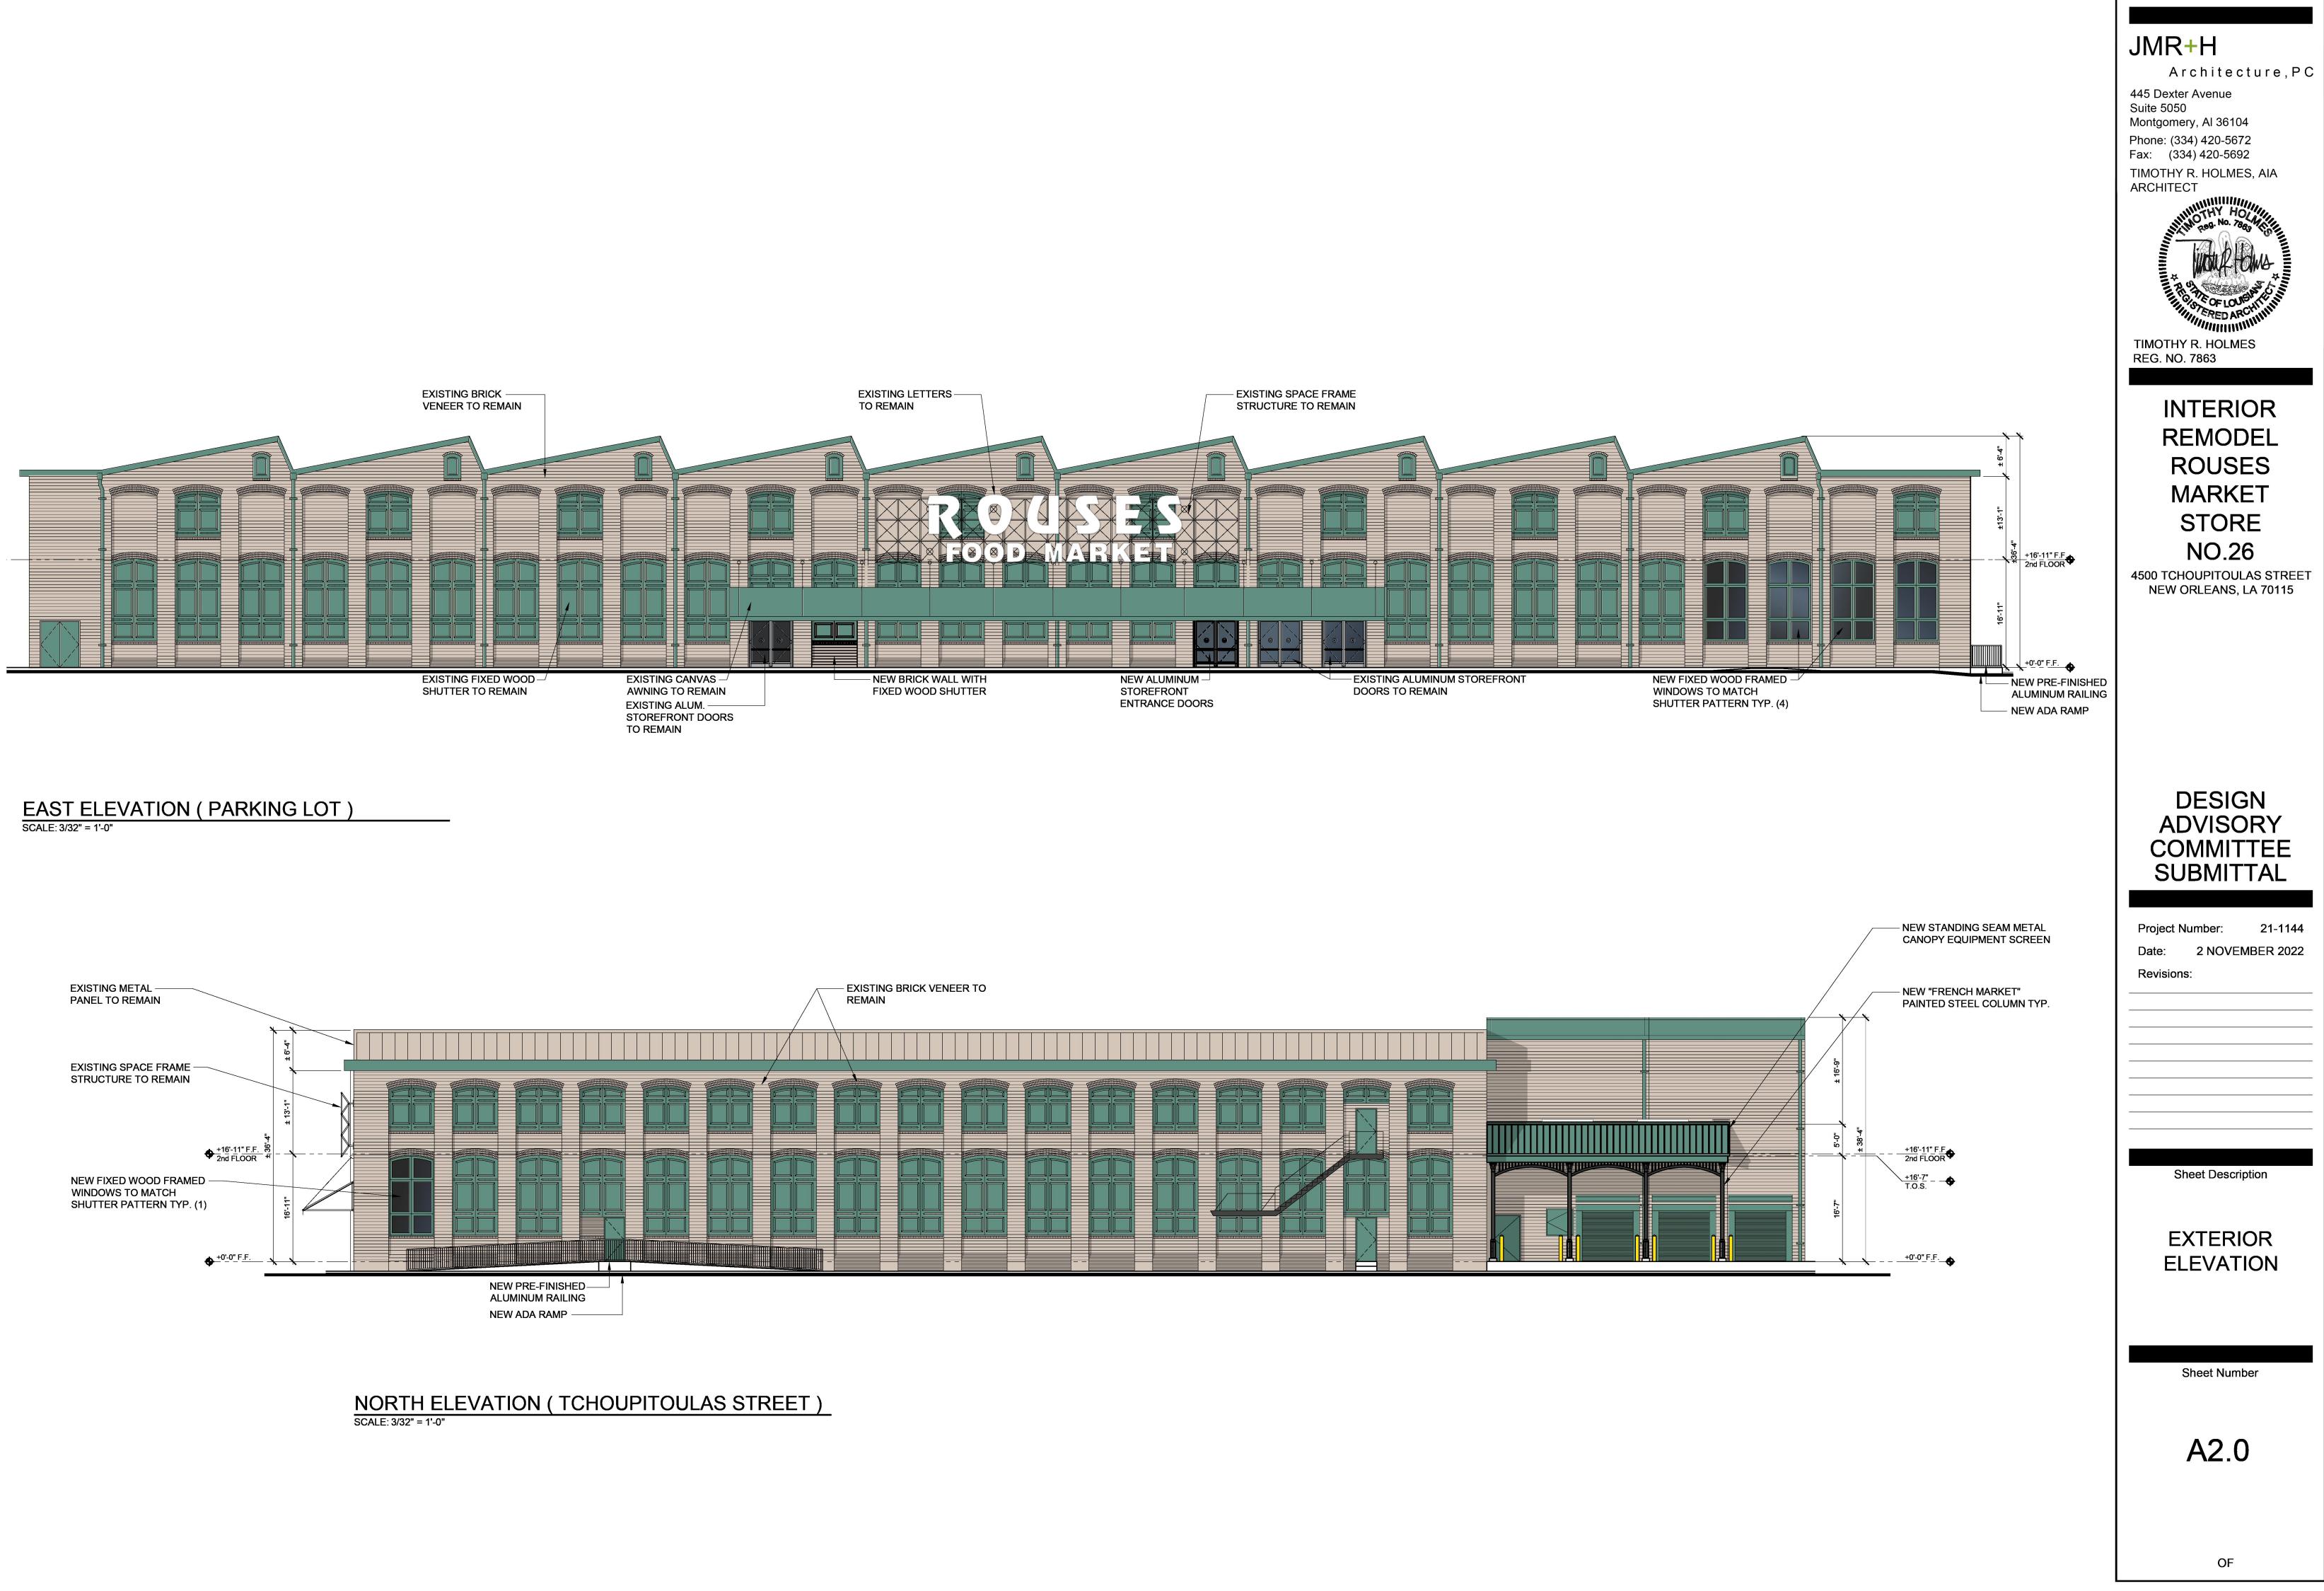

EXISTING PAVEMENT TO BE MILLED 2"

-EXISTING FIXED -WOOD SHUTTER PAINTED

-EXISTING FIXED -WOOD SHUTTER PAINTED

EAST ELEVATION (PARKING LOT)

EXISTING BRICK —— VENEER TO REMAIN

EXISTING FIXED – WOOD SHUTTER PAINTED

NEW FIXED WOOD WINDOWS TO MATCH SHUTTER PATTERN

10

13

- EXISTING FIXED -WOOD SHUTTER PAINTED

14

# - EXISTING SITE LIGHTING TO REMAIN EXISTING SIGNAGE TO REMAIN

EXISTING CANVAS AWNING TO REMAIN

3

- EXISTING SIGNAGE -TO REMAIN

EXISTING CANVAS — AWNING TO REMAIN

NEW BRICK VENEER INFILL WITH FIXED WOOD SHUTTER

EXISTING BRICK —— VENEER TO REMAIN

EXISTING FIXED -WOOD SHUTTER

PAINTED

EXISTING CANVAS AWNING TO REMAIN

- NEW ALUMINUM STOREFRONT ENTRANCE DOORS

- EXISTING BRICK ------VENEER TO REMAIN

EXISTING FIXED – WOOD SHUTTER PAINTED

- EXISTING BRICK ------VENEER TO REMAIN

EXISTING FIXED –
 WOOD SHUTTER
 PAINTED

11

- EXISTING BRICK ------VENEER TO REMAIN

– EXISTING FIXED – WOOD SHUTTER PAINTED

PROPOSED MECHANICAL PLATFORM LOCATION W/ METAL STANDING SEAM EQUIPMENT SCREEN

- NEW FIXED WOOD WINDOWS TO MATCH SHUTTER PATTERN

Building/Construction **Related Permit** 

Tracking Number

Received by