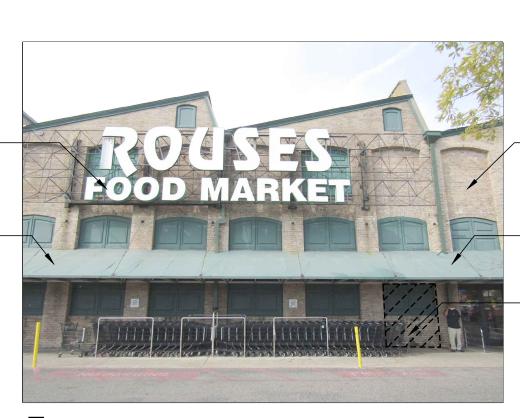

# - EXISTING SITE LIGHTING TO REMAIN EXISTING SIGNAGE TO REMAIN

EXISTING CANVAS AWNING TO REMAIN

3

- EXISTING SIGNAGE -TO REMAIN

EXISTING CANVAS — AWNING TO REMAIN

NEW BRICK VENEER INFILL WITH FIXED WOOD SHUTTER

EXISTING BRICK —— VENEER TO REMAIN

EXISTING FIXED -WOOD SHUTTER

PAINTED

EXISTING CANVAS AWNING TO REMAIN

- NEW ALUMINUM STOREFRONT ENTRANCE DOORS

- EXISTING BRICK ------VENEER TO REMAIN

EXISTING FIXED – WOOD SHUTTER PAINTED