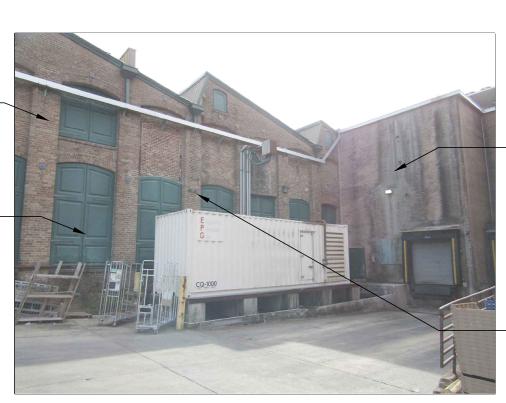

# - EXISTING SITE LIGHTING TO REMAIN EXISTING SIGNAGE TO REMAIN

EXISTING CANVAS AWNING TO REMAIN

3

- EXISTING SIGNAGE -TO REMAIN

EXISTING CANVAS — AWNING TO REMAIN

NEW BRICK VENEER INFILL WITH FIXED WOOD SHUTTER

- EXISTING BRICK ------VENEER TO REMAIN

EXISTING FIXED –
 WOOD SHUTTER
 PAINTED

11

- EXISTING BRICK ------VENEER TO REMAIN

– EXISTING FIXED – WOOD SHUTTER PAINTED

PROPOSED MECHANICAL PLATFORM LOCATION W/ METAL STANDING SEAM EQUIPMENT SCREEN