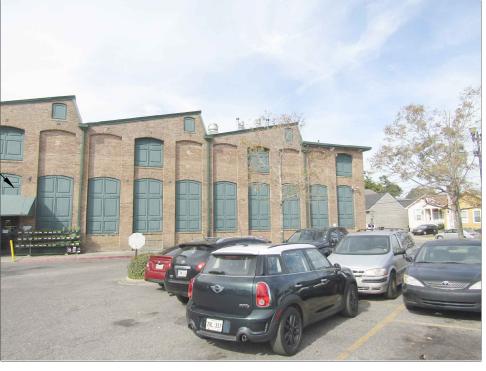

#### **3. ARCHITECTURAL ELEVATIONS**

Architectural elevations of easch side of the proposed structure drawn to scale indicating height, architectural elements, materials, colors, and textures proposed for any structures.