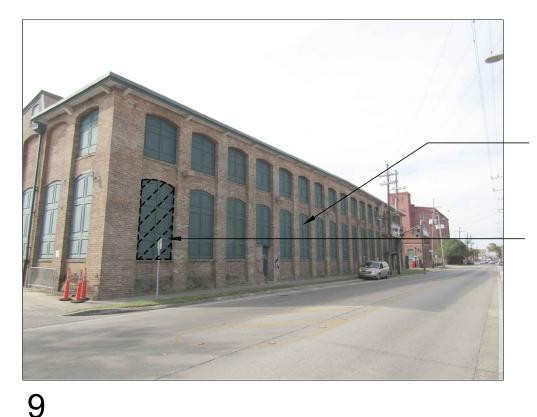

- EXISTING BRICK ------VENEER TO REMAIN

EXISTING FIXED –
 WOOD SHUTTER
 PAINTED

11

- EXISTING BRICK ------VENEER TO REMAIN

– EXISTING FIXED – WOOD SHUTTER PAINTED

PROPOSED MECHANICAL PLATFORM LOCATION W/ METAL STANDING SEAM EQUIPMENT SCREEN