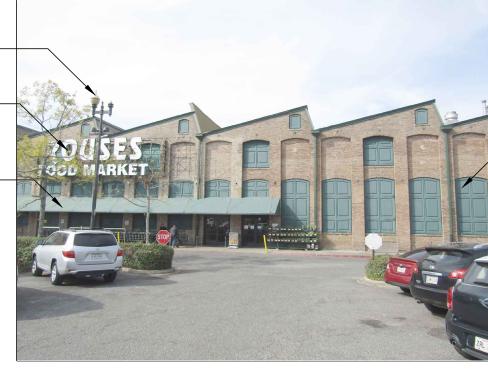

# - EXISTING SITE LIGHTING TO REMAIN EXISTING SIGNAGE TO REMAIN

EXISTING CANVAS AWNING TO REMAIN

3

- EXISTING SIGNAGE -TO REMAIN

EXISTING CANVAS — AWNING TO REMAIN

NEW BRICK VENEER INFILL WITH FIXED WOOD SHUTTER

EXISTING BRICK —— VENEER TO REMAIN

EXISTING FIXED -WOOD SHUTTER

PAINTED

EXISTING CANVAS AWNING TO REMAIN

- NEW ALUMINUM STOREFRONT ENTRANCE DOORS

- EXISTING BRICK ------VENEER TO REMAIN

EXISTING FIXED – WOOD SHUTTER PAINTED