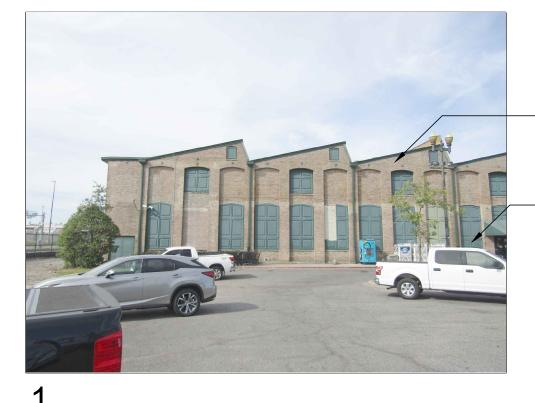

|
|                                             | <ul> <li>CONTOUR LINE</li> <li>EDGE OF BUILDING</li> <li>EDGE OF PAVEMENT</li> <li>FENCE</li> <li>GAS LINE</li> <li>OVERHEAD POWER LINE</li> <li>PROPERTY LINE</li> </ul> | EXISTING SITE FEATURES<br>TO BE REMOVED<br>EXISTING PAVEMENT<br>TO BE REMOVED<br>EXISTING PAVEMENT                     |                                                                                                                     | <b>X</b>                                                   |                                                                                                                                                  |

EXISTING PAVEMENT TO BE MILLED 2"











-EXISTING FIXED -WOOD SHUTTER PAINTED





-EXISTING FIXED -WOOD SHUTTER PAINTED



EAST ELEVATION (PARKING LOT)



EXISTING BRICK —— VENEER TO REMAIN

EXISTING FIXED – WOOD SHUTTER PAINTED

NEW FIXED WOOD WINDOWS TO MATCH SHUTTER PATTERN



10



13

- EXISTING FIXED -WOOD SHUTTER PAINTED



14

# - EXISTING SITE LIGHTING TO REMAIN EXISTING SIGNAGE TO REMAIN

EXISTING CANVAS AWNING TO REMAIN



3

- EXISTING SIGNAGE -TO REMAIN

EXISTING CANVAS — AWNING TO REMAIN

NEW BRICK VENEER INFILL WITH FIXED WOOD SHUTTER



EXISTING BRICK —— VENEER TO REMAIN

EXISTING FIXED -WOOD SHUTTER

PAINTED

EXISTING CANVAS AWNING TO REMAIN

- NEW ALUMINUM STOREFRONT ENTRANCE DOORS

- EXISTING BRICK ------VENEER TO REMAIN

EXISTING FIXED – WOOD SHUTTER PAINTED



- EXISTING BRICK ------VENEER TO REMAIN

EXIS