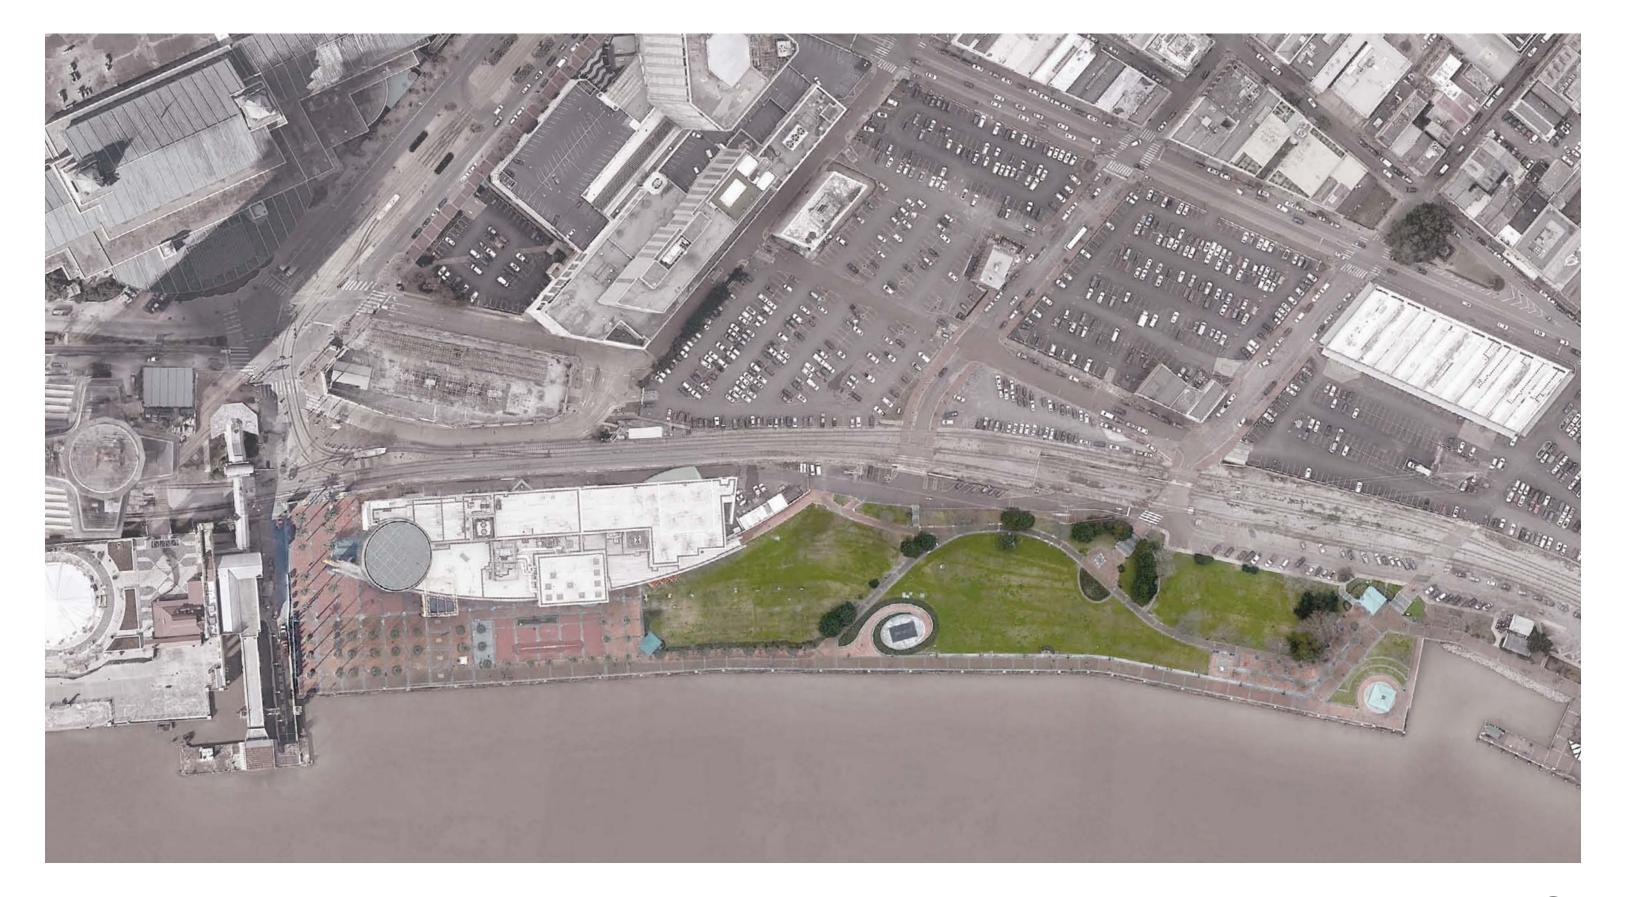

#### SITE AREA

+/- 497,00 SF (OR 11.4 ACRES)

#### WORK AREA

+/- 105,000 SF ( OR 2.4 ACRES)
NEW GREEN SPACE / PLANTING AREA

+/- 19,000 SF

**EXISTING CONDITIONS - WOLDENBERG PARK** 

# 0' 40' 80'

+/- 497,00 SF (OR 11.4 ACRES)

WORK AREA

+/- 105,000 SF ( OR 2.4 ACRES)

NEW GREEN SPACE / PLANTING AREA

+/- 19,000 SF

WOLDENBERG PARK - SCOPE