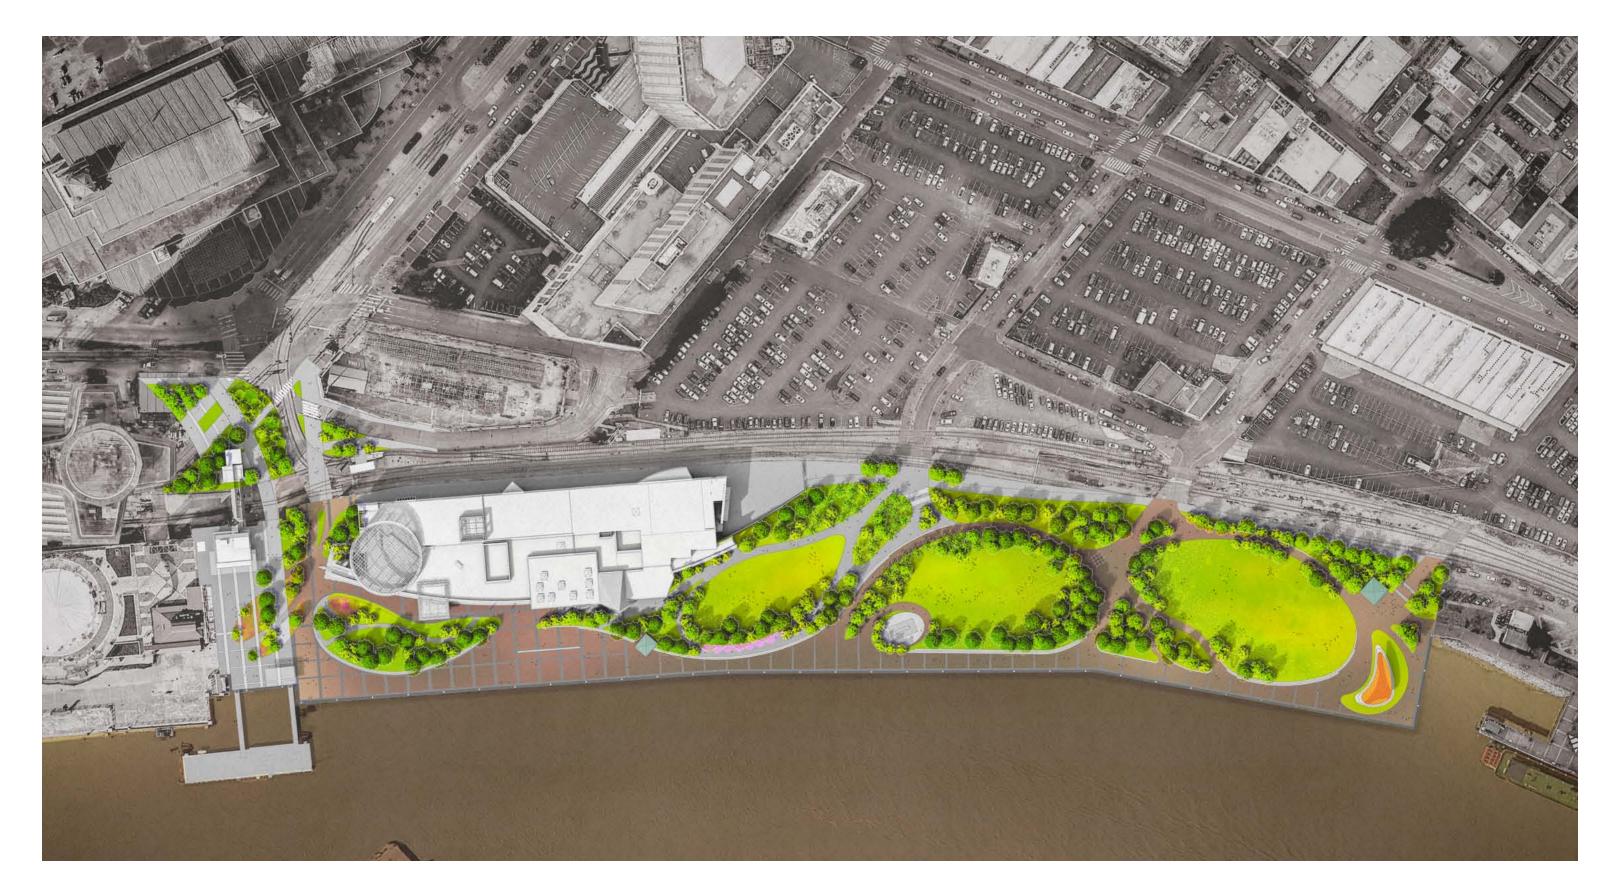

#### SITE AREA

+/- 497,00 SF (OR 11.4 ACRES)

#### WORK AREA

+/- 105,000 SF ( OR 2.4 ACRES)

#### EXISTING PERMEABLE AREA

+/- 170,000 SF

#### NEW GREEN SPACE / PLANTING AREA

+/- 19,000 SF

#### PROJECT TEAM

ARCHITECT - ESKEW+DUMEZ+RIPPLE | CAMBRIDGE SEVEN

LANDSCAPE ARCHITECT - SPACKMAN MOSSOP MICHAELS

CIVIL & STRUCTURAL ENGINEER- MORPHY MAKOFSKY