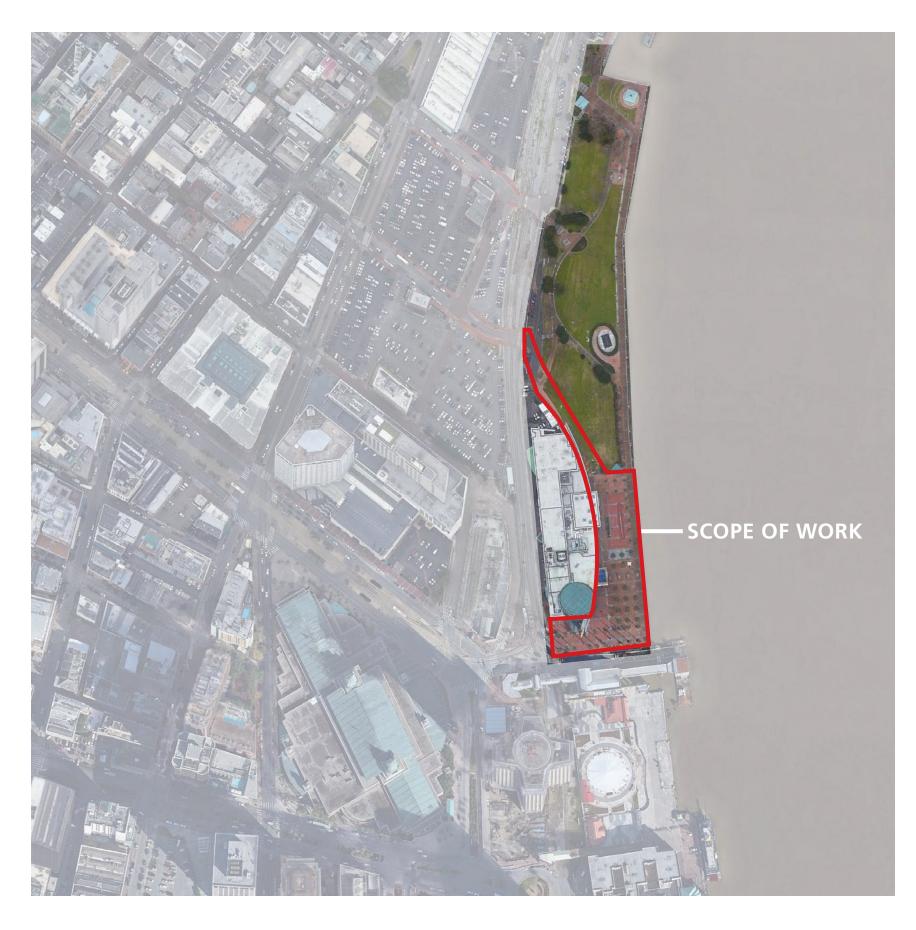

#### SITE AREA

+/- 497,00 SF (OR 11.4 ACRES)

#### WORK AREA

+/- 105,000 SF ( OR 2.4 ACRES)

#### EXISTING PERMEABLE AREA

+/- 170,000 SF

#### NEW GREEN SPACE / PLANTING AREA

+/- 19,000 SF

# 0' 40' 80'

+/- 497,00 SF (OR 11.4 ACRES)

WORK AREA

+/- 105,000 SF ( OR 2.4 ACRES)

NEW GREEN SPACE / PLANTING AREA

+/- 19,000 SF

WOLDENBERG PARK - SCOPE