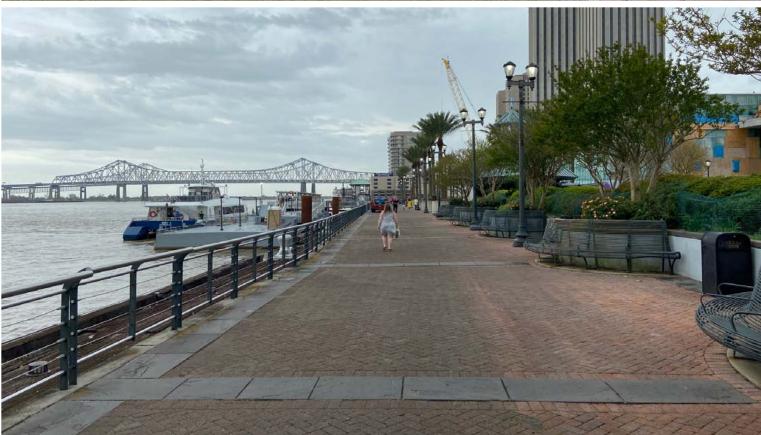

# WOLDENBERG PARK RENOVATION

DAC REVIEW

October 19, 2022



# WOLDENBERG PARK RENOVATIONS

#### PROJECT ADDRESS

1 CANAL ST

NEW ORLEANS, LA 70130

#### BOUNDING STREETS

CANAL ST & BADINE ST

#### SITE AREA

+/- 497,00 SF (OR 11.4 ACRES)

#### WORK AREA

+/- 105,000 SF ( OR 2.4 ACRES)

#### EXISTING PERMEABLE AREA

+/- 170,000 SF

#### NEW GREEN SPACE / PLANTING AREA

+/- 19,000 SF

#### PROJECT TEAM

ARCHITECT - ESKEW+DUMEZ+RIPPLE | CAMBRIDGE SEVEN

LANDSCAPE ARCHITECT - SPACKMAN MOSSOP MICHAELS

CIVIL & STRUCTURAL ENGINEER- MORPHY MAKOFSKY













# PHOTOGRAPHS - EXISTING CONDITIONS









# PHOTOGRAPHS - EXISTING CONDITIONS











#### SITE AREA

+/- 497,00 SF (OR 11.4 ACRES)

#### WORK AREA

+/- 105,000 SF ( OR 2.4 ACRES)
NEW GREEN SPACE / PLANTING AREA

+/- 19,000 SF

**EXISTING CONDITIONS - WOLDENBERG PARK** 



# 0' 40' 80'

+/- 497,00 SF (OR 11.4 ACRES)

WORK AREA

+/- 105,000 SF ( OR 2.4 ACRES)

NEW GREEN SPACE / PLANTING AREA

+/- 19,000 SF

WOLDENBERG PARK - SCOPE



# NEW ENTRY - LOOKING TOWARDS BIENVILLE



# APPROACH FROM BIENVILLE STREET