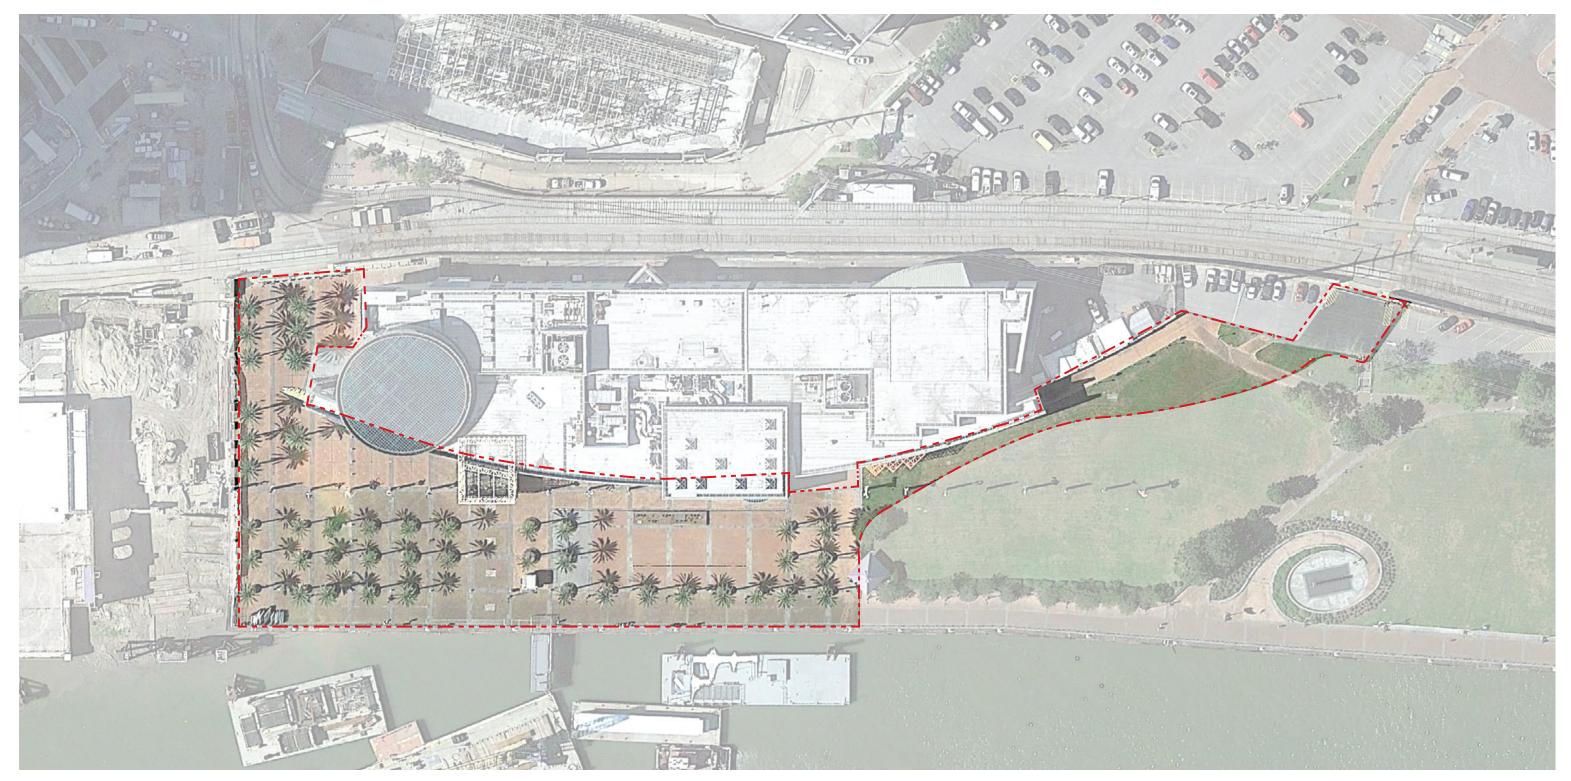

# 0' 40' 80'

+/- 497,00 SF (OR 11.4 ACRES)

WORK AREA

+/- 105,000 SF ( OR 2.4 ACRES)

NEW GREEN SPACE / PLANTING AREA

+/- 19,000 SF

WOLDENBERG PARK - SCOPE