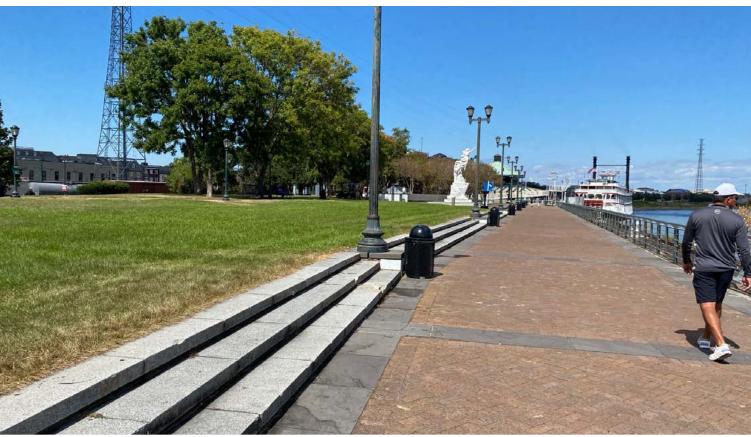

# WOLDENBERG PARK RENOVATION

DAC REVIEW

October 19, 2022



# WOLDENBERG PARK RENOVATIONS

#### PROJECT ADDRESS

1 CANAL ST

NEW ORLEANS, LA 70130

#### BOUNDING STREETS

CANAL ST & BADINE ST

#### SITE AREA

+/- 497,00 SF (OR 11.4 ACRES)

#### WORK AREA

+/- 105,000 SF ( OR 2.4 ACRES)

#### EXISTING PERMEABLE AREA

+/- 170,000 SF

#### NEW GREEN SPACE / PLANTING AREA

+/- 19,000 SF

#### PROJECT TEAM

ARCHITECT - ESKEW+DUMEZ+RIPPLE | CAMBRIDGE SEVEN

LANDSCAPE ARCHITECT - SPACKMAN MOSSOP MICHAELS

CIVIL & STRUCTURAL ENGINEER- MORPHY MAKOFSKY













# PHOTOGRAPHS - EXISTING CONDITIONS









# PHOTOGRAPHS - EXISTING CONDITIONS











#### SITE AREA

+/- 497,00 SF (OR 11.4 ACRES)

#### WORK AREA

+/- 105,000 SF ( OR 2.4 ACRES)
NEW GREEN SPACE / PLANTING AREA

+/- 19,000 SF

**EXISTING CONDITIONS - WOLDENBERG PARK** 



# 0' 40' 80'

+/- 497,00 SF (OR 11.4 ACRES)

WORK AREA

+/- 105,000 SF ( OR 2.4 ACRES)

NEW GREEN SPACE / PLANTING AREA

+/- 19,000 SF

WOLDENBERG PARK - SCOPE



# NEW ENTRY - LOOKING TOWARDS BIENVILLE



# APPROACH FROM BIENVILLE STREET