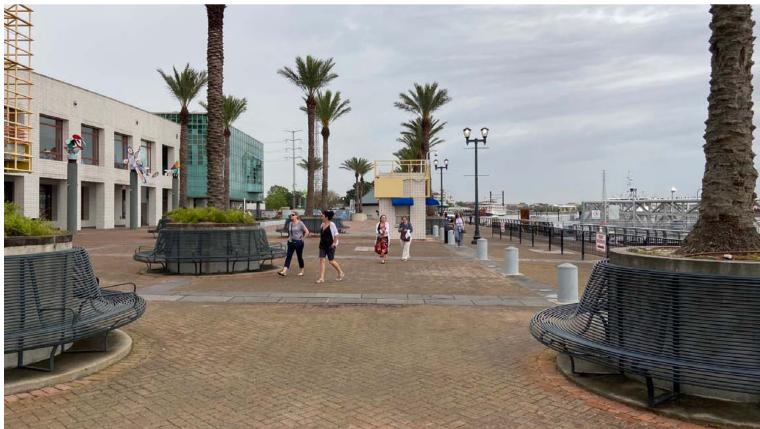

# WOLDENBERG PARK RENOVATION

DAC REVIEW

October 19, 2022



# WOLDENBERG PARK RENOVATIONS

#### PROJECT ADDRESS

1 CANAL ST

NEW ORLEANS, LA 70130

#### BOUNDING STREETS

CANAL ST & BADINE ST

#### SITE AREA

+/- 497,00 SF (OR 11.4 ACRES)

#### WORK AREA

+/- 105,000 SF ( OR 2.4 ACRES)

#### EXISTING PERMEABLE AREA

+/- 170,000 SF

#### NEW GREEN SPACE / PLANTING AREA

+/- 19,000 SF

#### PROJECT TEAM

ARCHITECT - ESKEW+DUMEZ+RIPPLE | CAMBRIDGE SEVEN

LANDSCAPE ARCHITECT - SPACKMAN MOSSOP MICHAELS

CIVIL & STRUCTURAL ENGINEER- MORPHY MAKOFSKY













# PHOTOGRAPHS - EXISTING CONDITIONS









# PHOTOGRAPHS - EXISTING CONDITIONS











#### SITE AREA

+/- 497,00 SF (OR 11.4 ACRES)

#### WORK AREA

+/- 105,000 SF ( OR 2.4 ACRES)
NEW GREEN SPACE / PLANTING AREA

+/- 19,000 SF

**EXISTING CONDITIONS - WOLDENBERG PARK** 



# 0' 40' 80'

+/- 497,00 SF (OR 11.4 ACRES)

WORK AREA

+/- 105,000 SF ( OR 2.4 ACRES)

NEW GREEN SPACE / PLANTING AREA

+/- 19,000 SF

WOLDENBERG PARK - SCOPE



# NEW ENTRY - LOOKING TOWARDS BIENVILLE



# APPROACH FROM BIENVILLE STREET