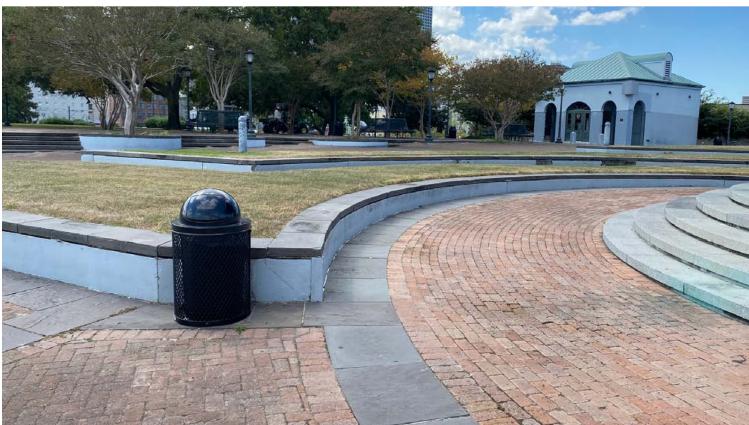

# WOLDENBERG PARK RENOVATION

DAC REVIEW

October 19, 2022



# WOLDENBERG PARK RENOVATIONS

#### PROJECT ADDRESS

1 CANAL ST

NEW ORLEANS, LA 70130

#### BOUNDING STREETS

CANAL ST & BADINE ST

#### SITE AREA

+/- 497,00 SF (OR 11.4 ACRES)

#### WORK AREA

+/- 105,000 SF ( OR 2.4 ACRES)

#### EXISTING PERMEABLE AREA

+/- 170,000 SF

#### NEW GREEN SPACE / PLANTING AREA

+/- 19,000 SF

#### PROJECT TEAM

ARCHITECT - ESKEW+DUMEZ+RIPPLE | CAMBRIDGE SEVEN

LANDSCAPE ARCHITECT - SPACKMAN MOSSOP MICHAELS

CIVIL & STRUCTURAL ENGINEER- MORPHY MAKOFSKY













# PHOTOGRAPHS - EXISTING CONDITIONS









# PHOTOGRAPHS - EXISTING CONDITIONS











#### SITE AREA

+/- 497,00 SF (OR 11.4 ACRES)

#### WORK AREA

+/- 105,000 SF ( OR 2.4 ACRES)
NEW GREEN SPACE / PLANTING AREA

+/- 19,000 SF

**EXISTING CONDITIONS - WOLDENBERG PARK** 



# 0' 40' 80'

+/- 497,00 SF (OR 11.4 ACRES)

WORK AREA

+/- 105,000 SF ( OR 2.4 ACRES)

NEW GREEN SPACE / PLANTING AREA

+/- 19,000 SF

WOLDENBERG PARK - SCOPE



# NEW ENTRY - LOOKING TOWARDS BIENVILLE



# APPROACH FROM BIENVILLE STREET