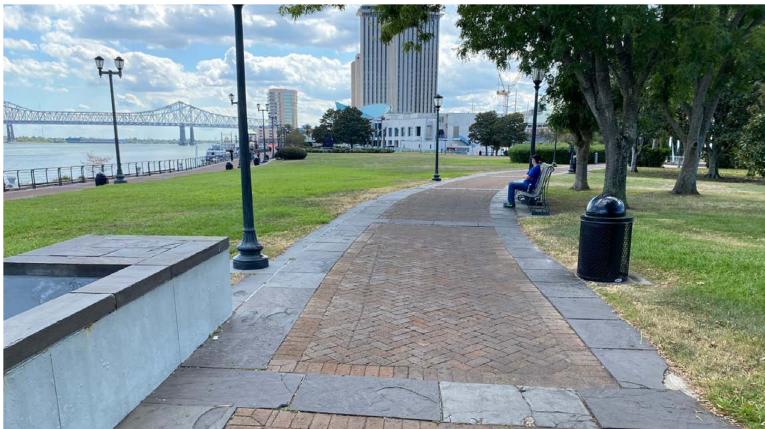

# WOLDENBERG PARK RENOVATION

DAC REVIEW

October 19, 2022



# WOLDENBERG PARK RENOVATIONS

#### PROJECT ADDRESS

1 CANAL ST

NEW ORLEANS, LA 70130

#### BOUNDING STREETS

CANAL ST & BADINE ST

#### SITE AREA

+/- 497,00 SF (OR 11.4 ACRES)

#### WORK AREA

+/- 105,000 SF ( OR 2.4 ACRES)

#### EXISTING PERMEABLE AREA

+/- 170,000 SF

#### NEW GREEN SPACE / PLANTING AREA

+/- 19,000 SF

#### PROJECT TEAM

ARCHITECT - ESKEW+DUMEZ+RIPPLE | CAMBRIDGE SEVEN

LANDSCAPE ARCHITECT - SPACKMAN MOSSOP MICHAELS

CIVIL & STRUCTURAL ENGINEER- MORPHY MAKOFSKY













# PHOTOGRAPHS - EXISTING CONDITIONS









# PHOTOGRAPHS - EXISTING CONDITIONS











#### SITE AREA

+/- 497,00 SF (OR 11.4 ACRES)

#### WORK AREA

+/- 105,000 SF ( OR 2.4 ACRES)
NEW GREEN SPACE / PLANTING AREA

+/- 19,000 SF

**EXISTING CONDITIONS - WOLDENBERG PARK** 



# 0' 40' 80'

+/- 497,00 SF (OR 11.4 ACRES)

WORK AREA

+/- 105,000 SF ( OR 2.4 ACRES)

NEW GREEN SPACE / PLANTING AREA

+/- 19,000 SF

WOLDENBERG PARK - SCOPE



# NEW ENTRY - LOOKING TOWARDS BIENVILLE



# APPROACH FROM BIENVILLE STREET