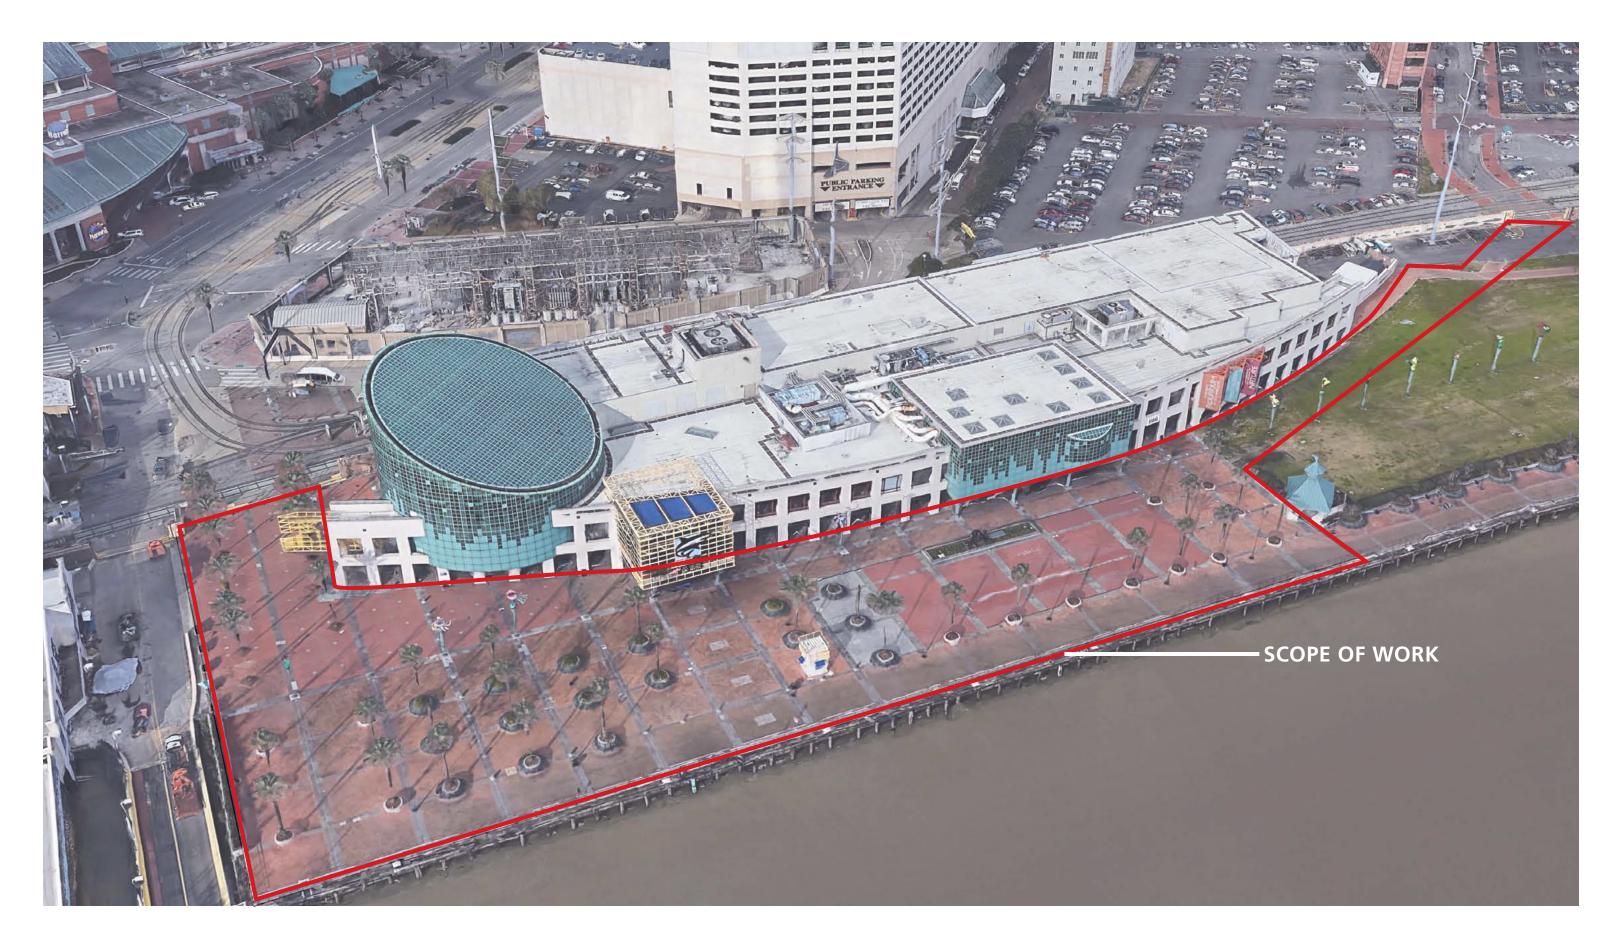

#### SITE AREA

+/- 497,00 SF (OR 11.4 ACRES)

#### WORK AREA

+/- 105,000 SF ( OR 2.4 ACRES)

#### EXISTING PERMEABLE AREA

+/- 170,000 SF

#### NEW GREEN SPACE / PLANTING AREA

+/- 19,000 SF

# 0' 40' 80'

+/- 497,00 SF (OR 11.4 ACRES)

WORK AREA

+/- 105,000 SF ( OR 2.4 ACRES)

NEW GREEN SPACE / PLANTING AREA

+/- 19,000 SF

WOLDENBERG PARK - SCOPE