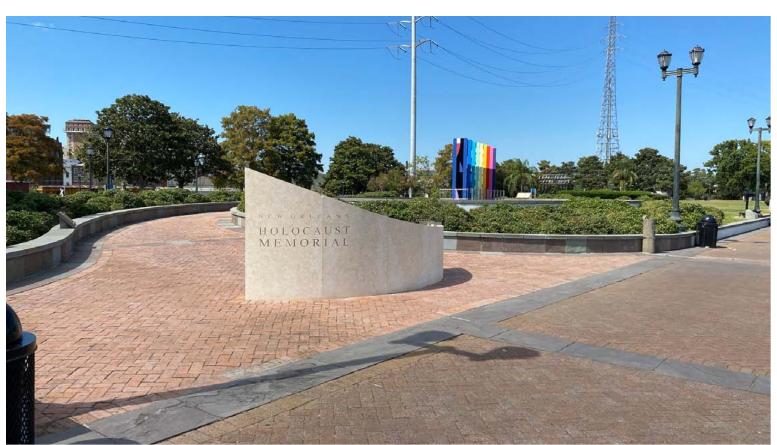

# WOLDENBERG PARK RENOVATION

DAC REVIEW

October 19, 2022



# WOLDENBERG PARK RENOVATIONS

#### PROJECT ADDRESS

1 CANAL ST

NEW ORLEANS, LA 70130

#### BOUNDING STREETS

CANAL ST & BADINE ST

#### SITE AREA

+/- 497,00 SF (OR 11.4 ACRES)

#### WORK AREA

+/- 105,000 SF ( OR 2.4 ACRES)

#### EXISTING PERMEABLE AREA

+/- 170,000 SF

#### NEW GREEN SPACE / PLANTING AREA

+/- 19,000 SF

#### PROJECT TEAM

ARCHITECT - ESKEW+DUMEZ+RIPPLE | CAMBRIDGE SEVEN

LANDSCAPE ARCHITECT - SPACKMAN MOSSOP MICHAELS

CIVIL & STRUCTURAL ENGINEER- MORPHY MAKOFSKY













# PHOTOGRAPHS - EXISTING CONDITIONS









# PHOTOGRAPHS - EXISTING CONDITIONS











#### SITE AREA

+/- 497,00 SF (OR 11.4 ACRES)

#### WORK AREA

+/- 105,000 SF ( OR 2.4 ACRES)
NEW GREEN SPACE / PLANTING AREA

+/- 19,000 SF

**EXISTING CONDITIONS - WOLDENBERG PARK** 



# 0' 40' 80'

+/- 497,00 SF (OR 11.4 ACRES)

WORK AREA

+/- 105,000 SF ( OR 2.4 ACRES)

NEW GREEN SPACE / PLANTING AREA

+/- 19,000 SF

WOLDENBERG PARK - SCOPE



# NEW ENTRY - LOOKING TOWARDS BIENVILLE



# APPROACH FROM BIENVILLE STREET