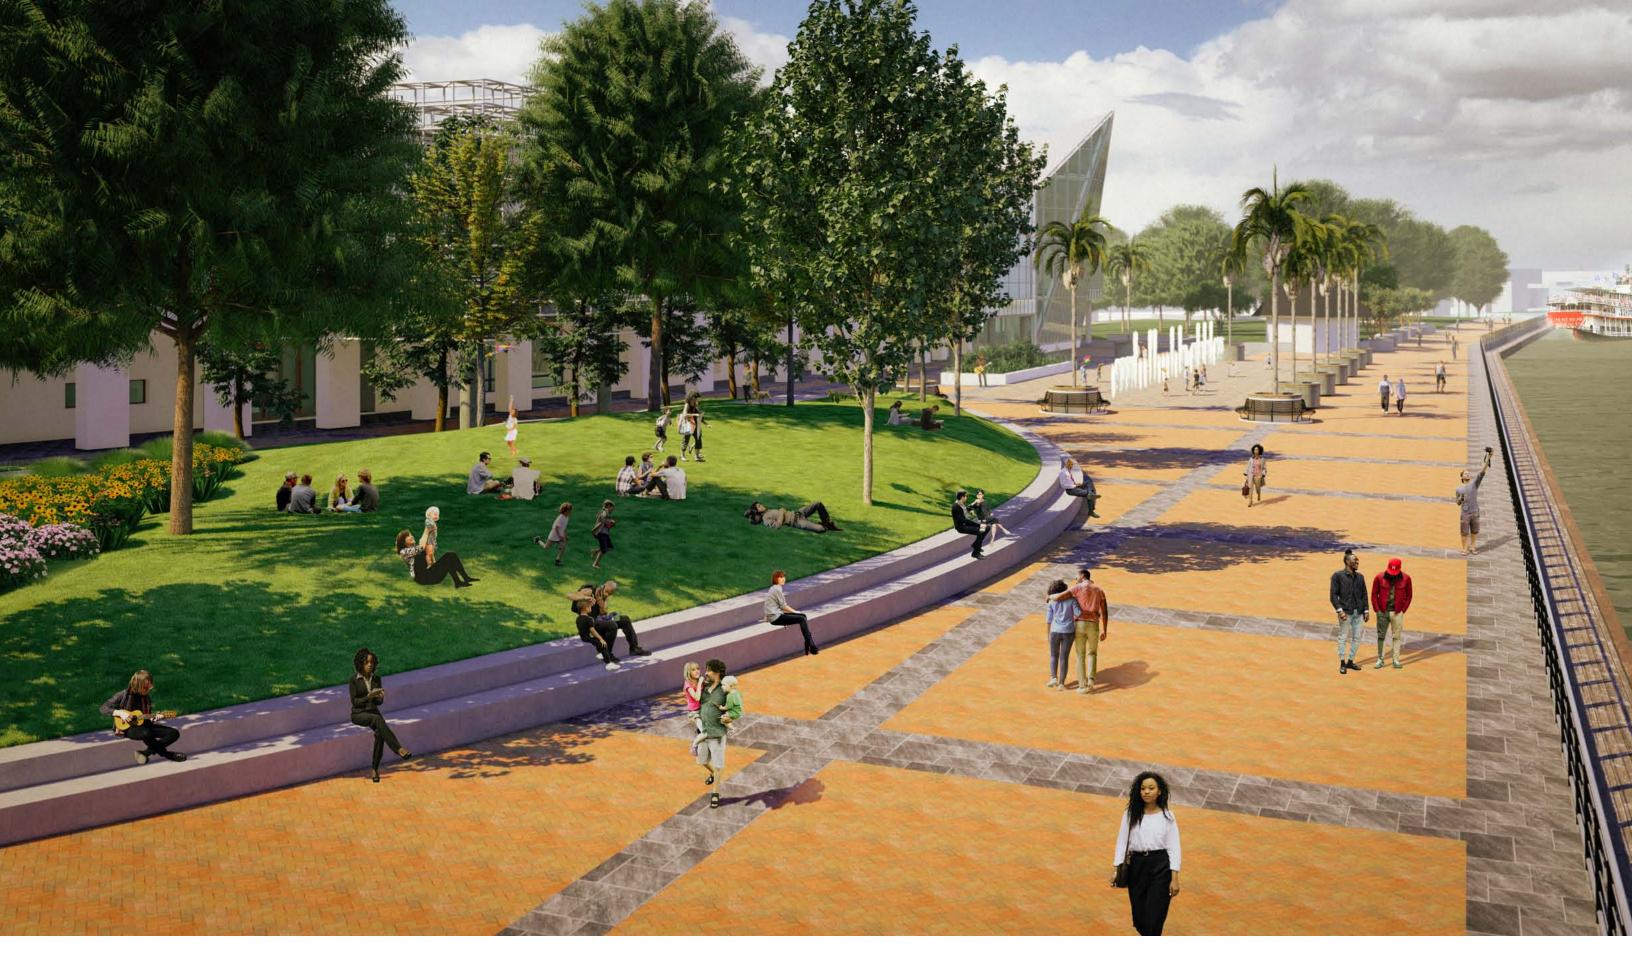

#### NEW GREEN SPACE / PLANTING AREA

+/- 19,000 SF

#### WORK AREA

+/- 105,000 SF ( OR 2.4 ACRES)
NEW GREEN SPACE / PLANTING AREA

+/- 19,000 SF

**EXISTING CONDITIONS - WOLDENBERG PARK** 