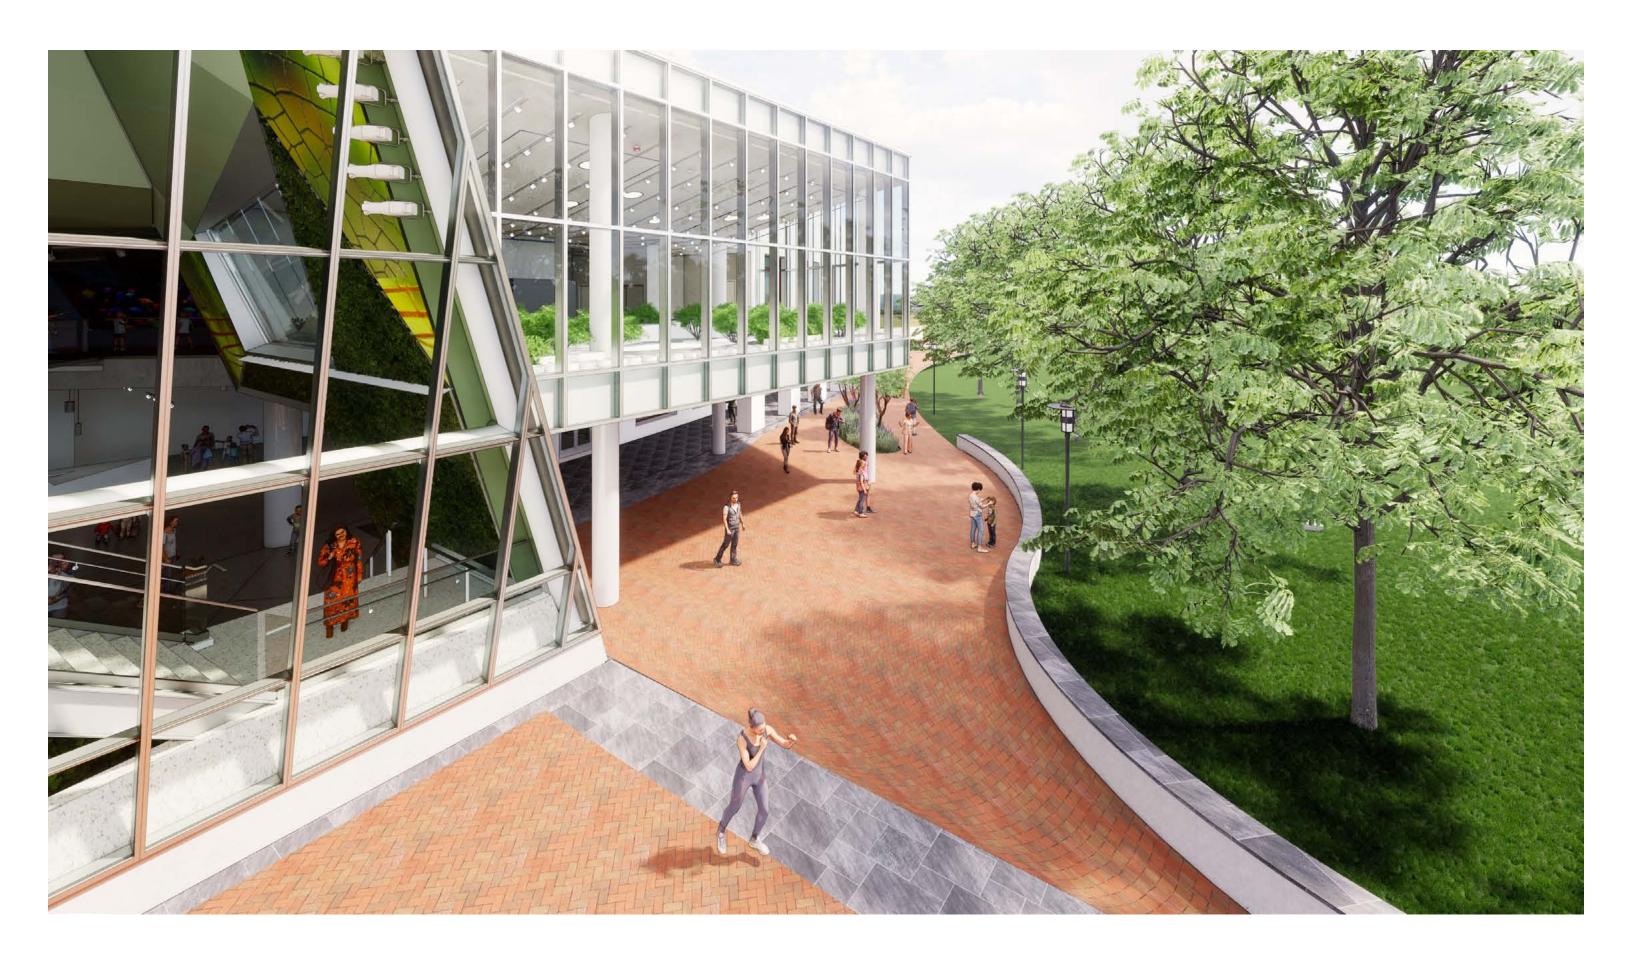

AREA

+/- 497,00 SF (OR 11.4 ACRES)

#### WORK AREA

+/- 105,000 SF ( OR 2.4 ACRES)

#### EXISTING PERMEABLE AREA

+/- 170,000 SF

#### NEW GREEN SPACE / PLANTING AREA

+/- 19,000 SF

#### PROJECT TEAM

ARCHITECT - ESKEW+DUMEZ+RIPPLE | CAMBRIDGE SEVEN

LANDSCAPE ARCHITECT - SPACKMAN MOSSOP MICHAELS

CIVIL & STRUCTURAL ENGINEER- MORPHY MAKOFSKY













# PHOTOGRAPHS - EXISTING CONDITIONS









# PHOTOGRAPHS - EXISTING CONDITIONS











#### SITE AREA

+/- 497,00 SF (OR 11.4 ACRES)

#### WORK AREA

+/- 105,000 SF ( OR 2.4 ACRES)
NEW GREEN SPACE / PLANTING AREA

+/- 19,000 SF

**EXISTING CONDITIONS - WOLDENBERG PARK** 



# 0' 40' 80'

+/- 497,00 SF (OR 11.4 ACRES)

WORK AREA

+/- 105,000 SF ( OR 2.4 ACRES)

NEW GREEN SPACE / PLANTING AREA

+/- 19,000 SF

WOLDENBERG PARK - SCOPE



# NEW ENTRY - LOOKING TOWARDS BIENVILLE



# APPROACH FROM BIENVILLE STREET