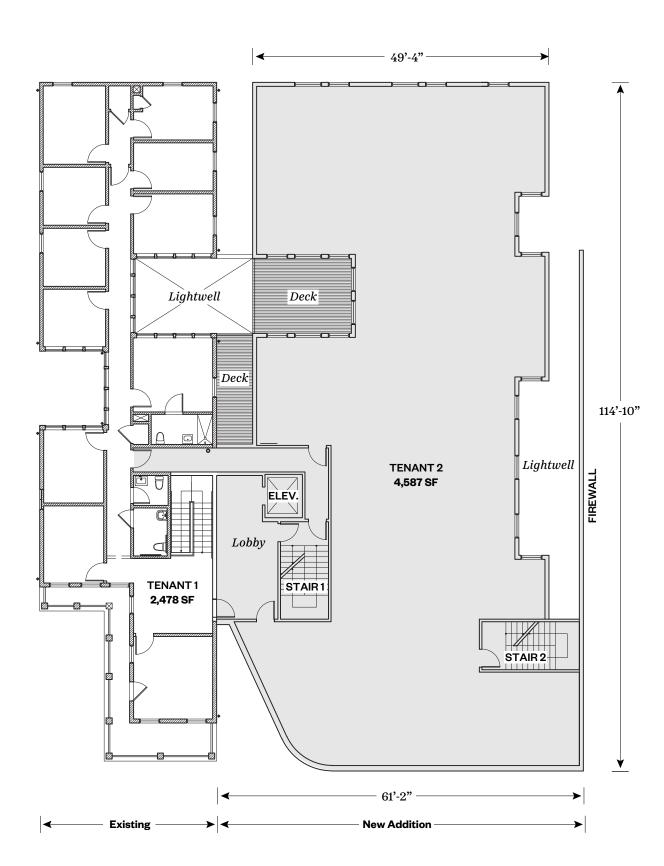

### **Second Floor Plan**

Scale: 1/16" = 1'-0"

### **TOTAL BUILDING SF**

*Tenant 1* | 4,957 SF

*Tenant 2* | 4,587 SF

*Tenant 3* | 4,144 SF

Total Area | 22,214 SF