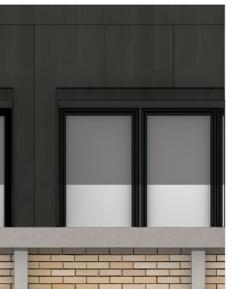

# **Rendered Magazine St Elevation**

Scale: NTS

COLUMN/VERTICAL SPACING BASED ON ORIGINAL STRUCTURE

# **Contextual Analysis**

Scale: 1/8" = 1'-0"

Patinated Copper Roof

Cast Concrete Coping
Terracotta Tile
Cast Concrete Lintels

 $Black\,Zinc\,Roof$ 

Cast Concrete Coping
Tan Brick

Cast Concrete Lintels

Painted Steel Coping
Red Brick
Painted Steel Lintels