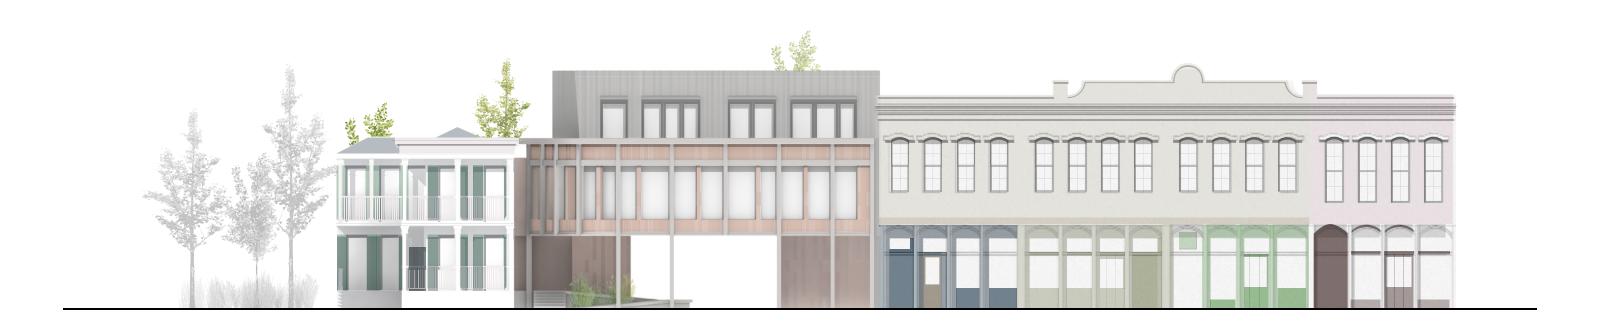

# **Rendered Magazine St Elevation**

Scale: NTS

COLUMN/VERTICAL SPACING BASED ON ORIGINAL STRUCTURE