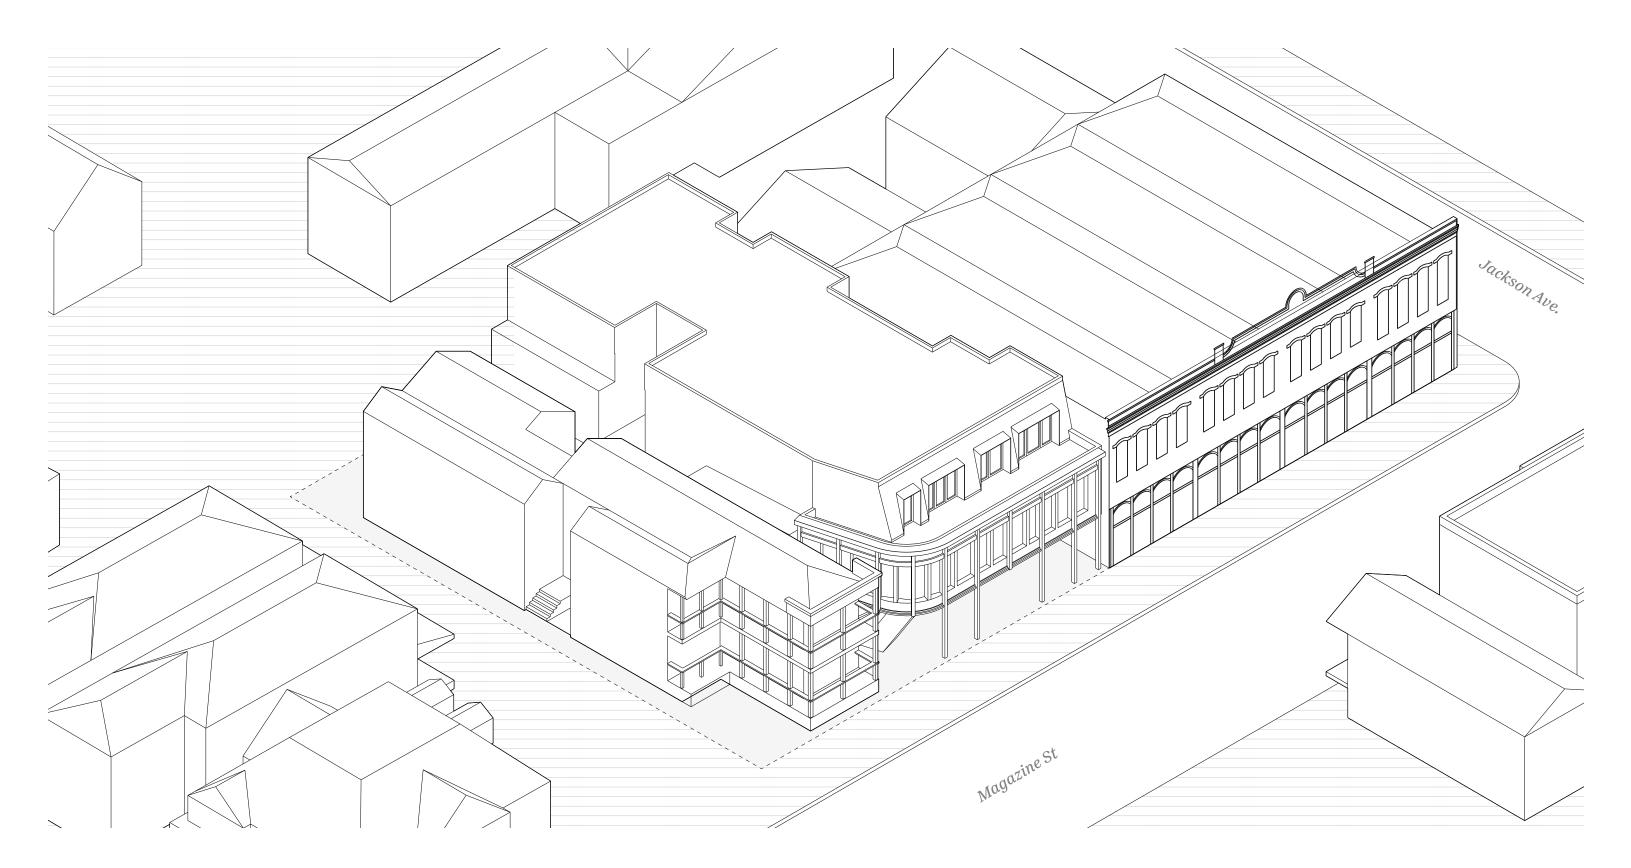

Permits #19-34258-DEMO AND #19-21460-NEWC
- 2. 2223 MAGAZINE Renovation and Addition (Ongoing) PERMIT #20-25635-RNVS
- 3. 2215 Magazine Proposed New Addition



### **TOTAL BUILDING SF**

*Tenant 1* | 4,957 SF

*Tenant 2* | 4,587 SF

*Tenant 3* | 4,144 SF

Total Area | 22,214 SF

### **PARKING SPACES**

17 parking spaces

### LOT SF

12,350 sf

### REQUIRED PERMEABLE SPACE

1,235 sf

PROVIDED PERMEABLE SPACE

1,648 sf

\*Will provide landscape and lighting plan to complete design review. No signage in scope.\*

### Site Plan

Scale: 1/16" = 1'-0"



OJT/ **2215** Magazine St / 19 April 2023

3



# First Floor Plan

Scale: 1/16" = 1'-0"



OJT/ **2215** Magazine St / 19 April 2023

4



### **Second Floor Plan**

Scale: 1/16" = 1'-0"





### **Third Floor Plan**

Scale: 1/16" = 1'-0"





# **2215 Axon**

Scale: NTS



# **Rendered Magazine St Elevation**

Scale: NTS



COLUMN/VERTICAL SPACING BASED ON ORIGINAL STRUCTURE

# **Contextual Analysis**

Scale: 1/8" = 1'-0"

Patinated Copper Roof

Cast Concrete Coping
Terracotta Tile
Cast Concrete Lintels



 $Black\,Zinc\,Roof$ 

Cast Concrete Coping
Tan Brick

Cast Concrete Lintels







Painted Steel Coping
Red Brick
Painted Steel Lintels

Metal Panel Roof



Painted Steel Columns

### **Material Studies**

Cast Concrete Column

Scale: NTS



# **Magazine St Facade**

Scale: 1/8" = 1'-0"



### **West Facade**

Scale: 1/8" = 1'-0"



# **North Facade**

Scale: 1/8" = 1'-0"





Applications must be complete and submitted in person. Faxed, emailed or incomplete applications will not be accepted.



| Date            | Receiv