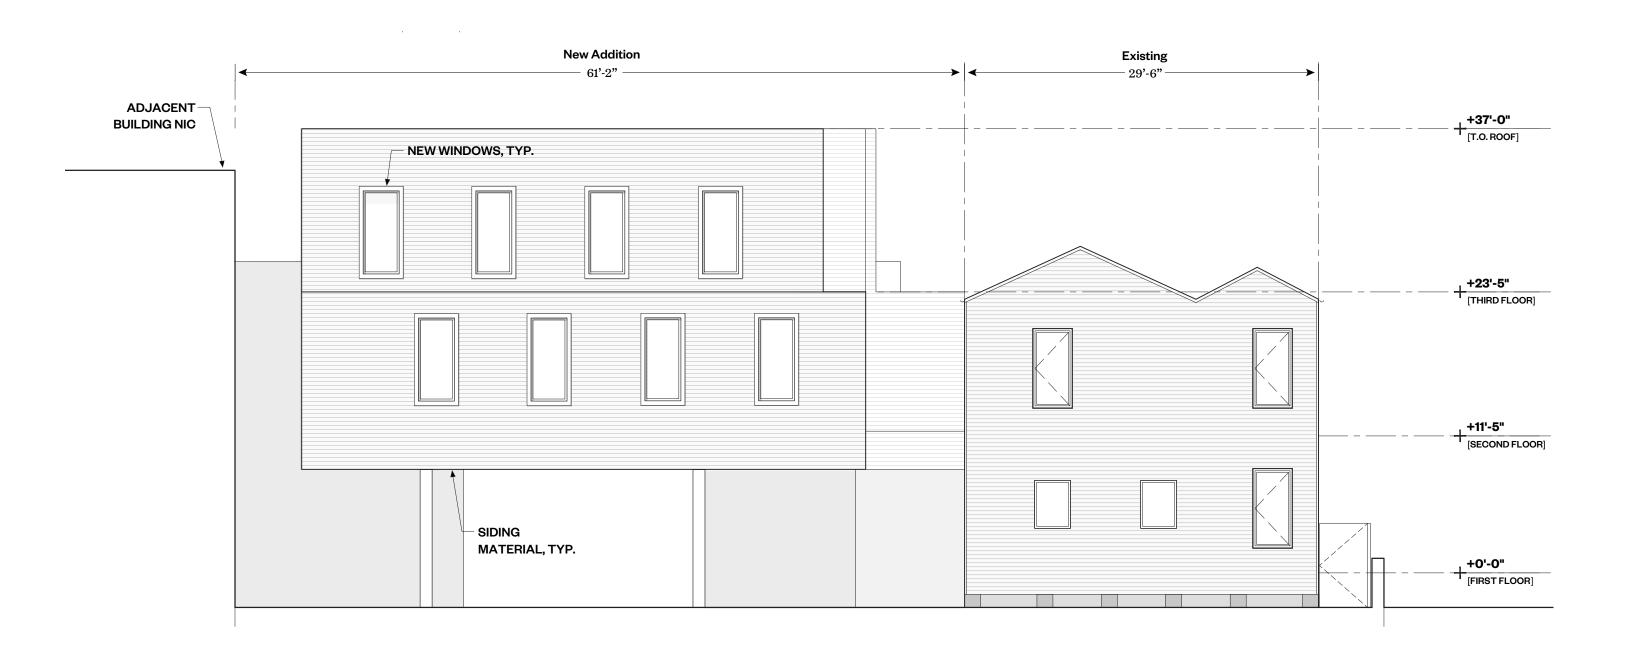

# **Rendered Magazine St Elevation**

Scale: NTS

COLUMN/VERTICAL SPACING BASED ON ORIGINAL STRUCTURE

#### 3. ARCHITECTURAL ELEVATIONS

Architectural elevations of easch side of the proposed structure drawn to scale indicating height, architectural elements, materials, colors, and textures proposed for any structures.