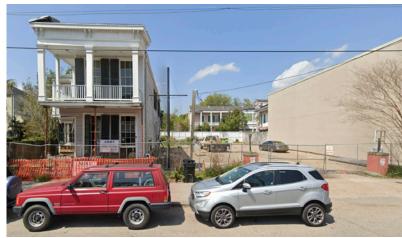

# 2215 Magazine St

Proposed renovation and 3-story addition to an existing office building.

DAC Review

19 April 2023

2223 Magazine, January 2019

2223 Magazine, March 2022

 $Construction\ Progress - 2223\ Magazine$ 