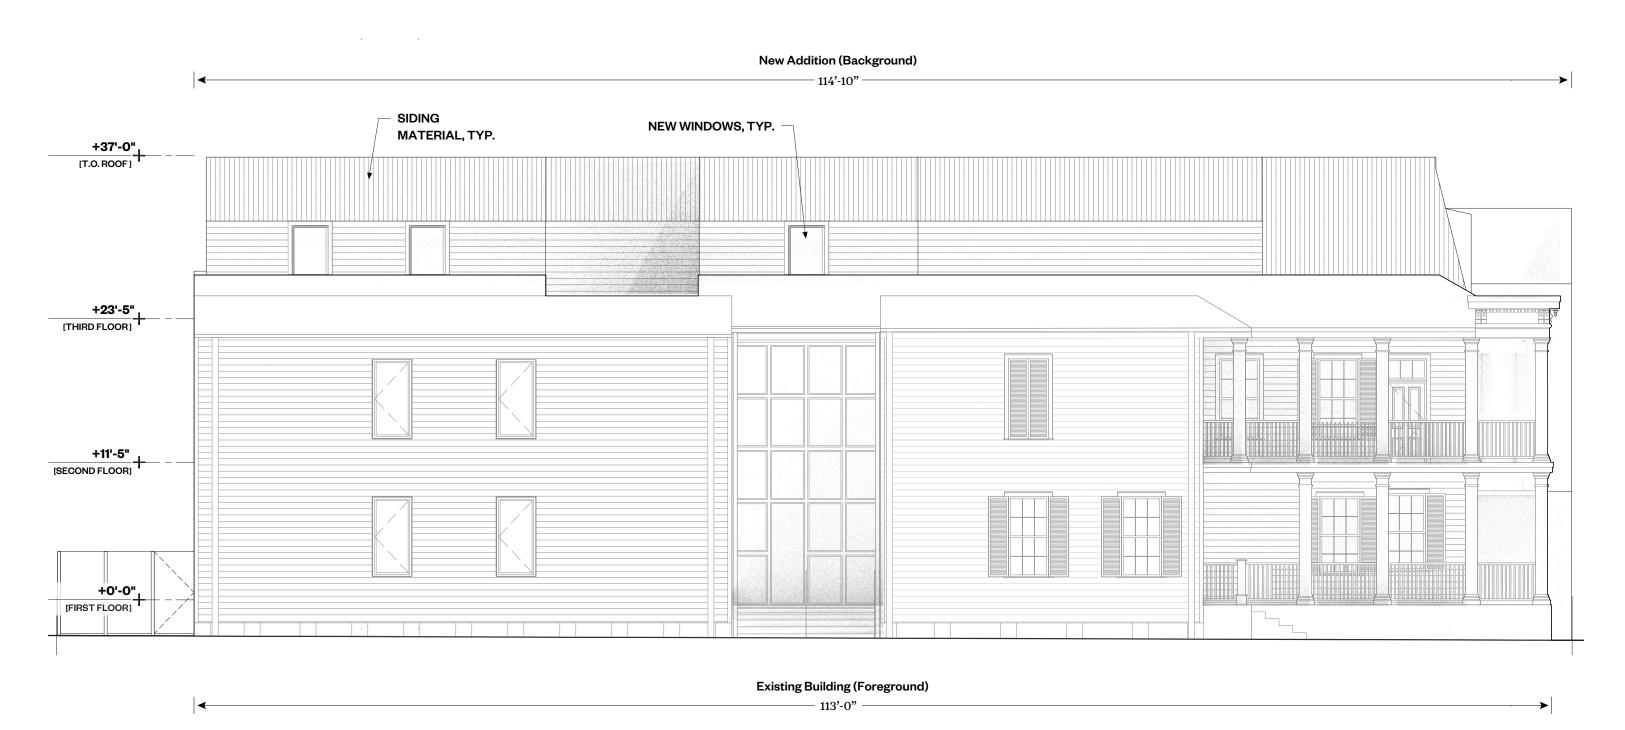

### **West Facade**

Scale: 1/8" = 1'-0"

# **North Facade**

Scale: 1/8" = 1'-0"

Applications must be complete and submitted in person. Faxed, emailed or incomplete applications will not be accepted.

| Date            | Received by |
|-----------------|-------------|
| Tracking Number |             |