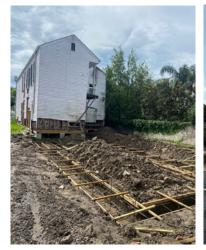

# 2215 Magazine St

Proposed renovation and 3-story addition to an existing office building.

DAC Review

19 April 2023

2223 Magazine, January 2019

2223 Magazine, March 2022

 $Construction\ Progress - 2223\ Magazine$ 