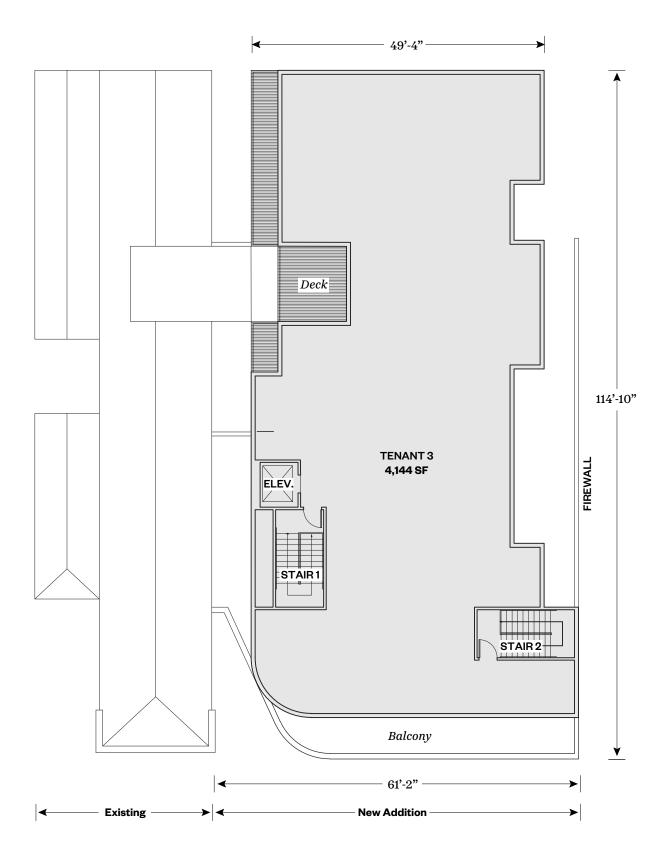

### **Third Floor Plan**

Scale: 1/16" = 1'-0"

### **TOTAL BUILDING SF**

*Tenant 1* | 4,957 SF

*Tenant 2* | 4,587 SF

*Tenant 3* | 4,144 SF

Total Area | 22,214 SF