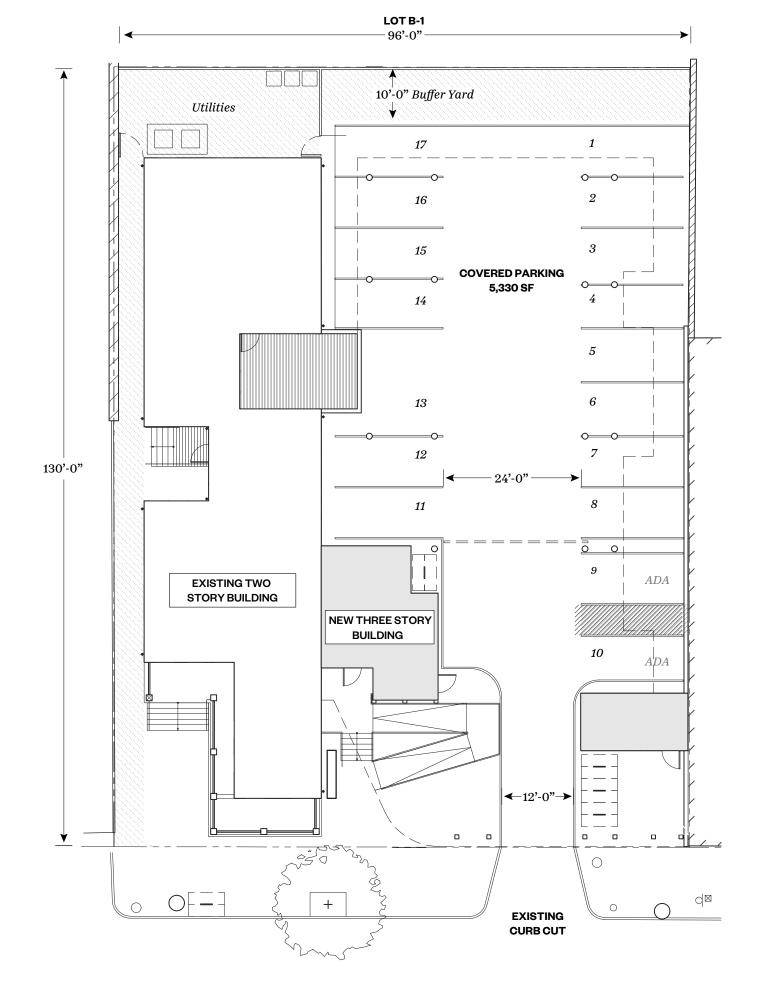

### Site Plan

Scale: 1/16" = 1'-0"

OJT/ **2215** Magazine St / 19 April 2023

3

### **PARKING SPACES**

17 parking spaces

### LOT SF

12,350 sf