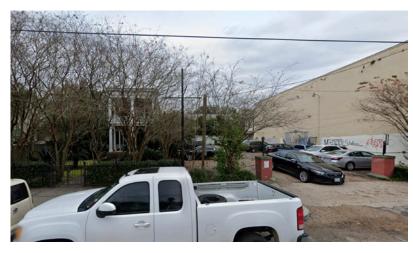

# 2215 Magazine St

Proposed renovation and 3-story addition to an existing office building.

DAC Review

19 April 2023

2223 Magazine, January 2019

2223 Magazine, March 2022

 $Construction\ Progress - 2223\ Magazine$ 