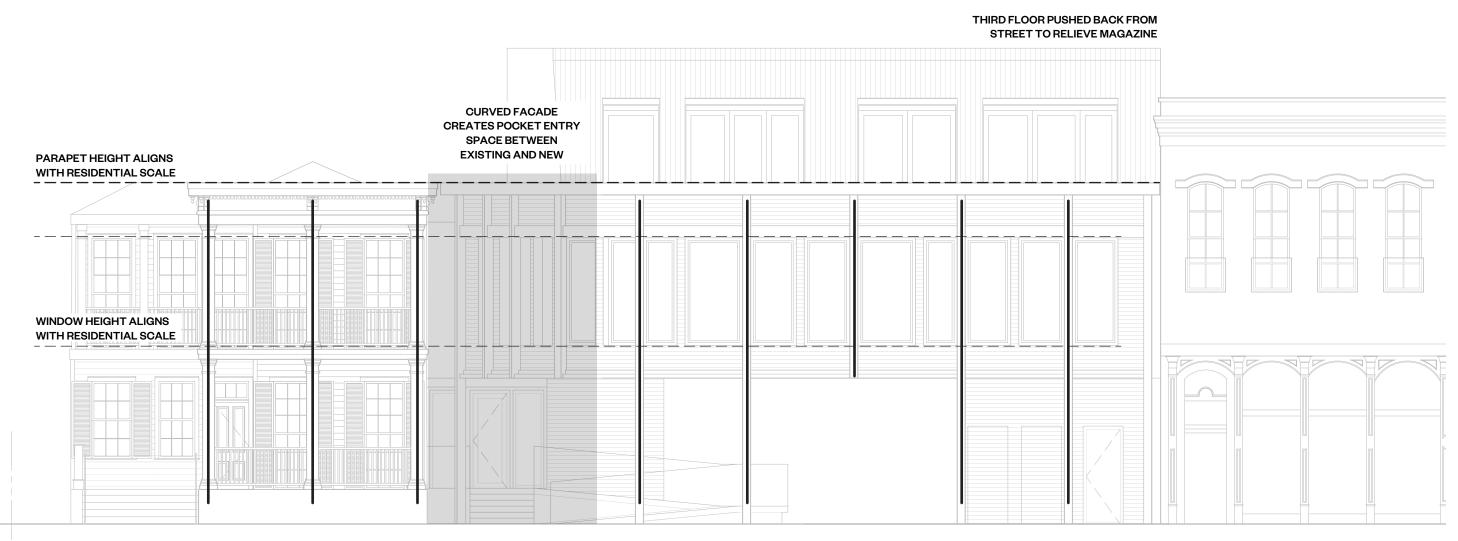

# **Rendered Magazine St Elevation**

Scale: NTS

COLUMN/VERTICAL SPACING BASED ON ORIGINAL STRUCTURE

# **Contextual Analysis**

Scale: 1/8" = 1'-0"

Patinated Copper Roof

Cast Concrete Coping
Terracotta Tile
Cast Concrete Lintels

 $Black\,Zinc\,Roof$ 

Cast Concrete Coping
Tan Brick

Cast Concrete Lintels

Painted Steel Coping
Red Brick
Painted Steel Lintels