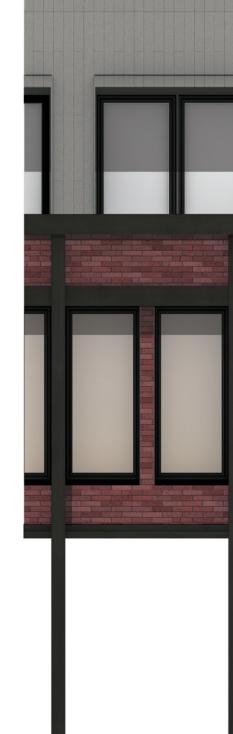

# **Magazine St Facade**

Scale: 1/8" = 1'-0"

### **West Facade**

Scale: 1/8" = 1'-0"