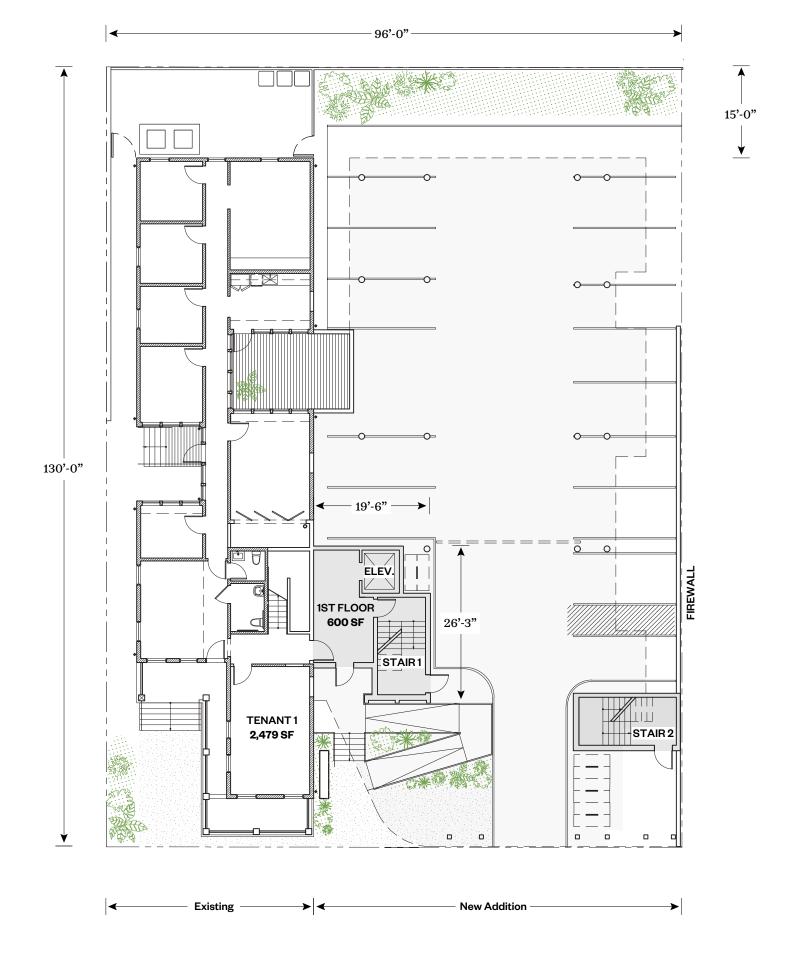

### Site Plan

Scale: 1/16" = 1'-0"

OJT/ **2215** Magazine St / 19 April 2023

3

### **TOTAL BUILDING SF**

*Tenant 1* | 4,957 SF

*Tenant 2* | 4,587 SF

*Tenant 3* | 4,144 SF

Total Area | 22,214 SF

### **PARKING SPACES**

17 parking spaces

### LOT SF

12,350 sf

### REQUIRED PERMEABLE SPACE

1,235 sf

PROVIDED PERMEABLE SPACE

1,648 sf

\*Will provide landscape and lighting plan to complete design review. No signage in scope.\*