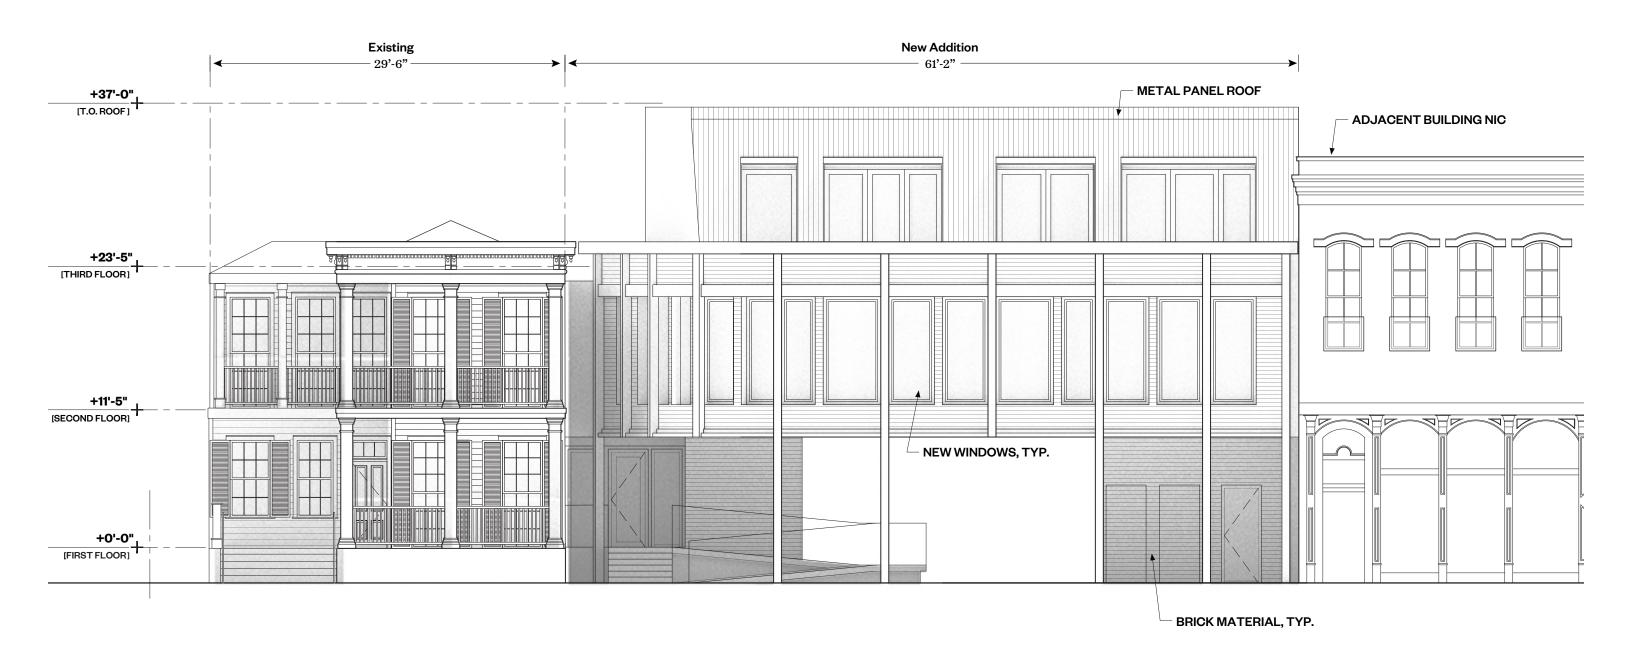

# **Rendered Magazine St Elevation**

Scale: NTS

COLUMN/VERTICAL SPACING BASED ON ORIGINAL STRUCTURE

Metal Panel Roof

Painted Steel Columns