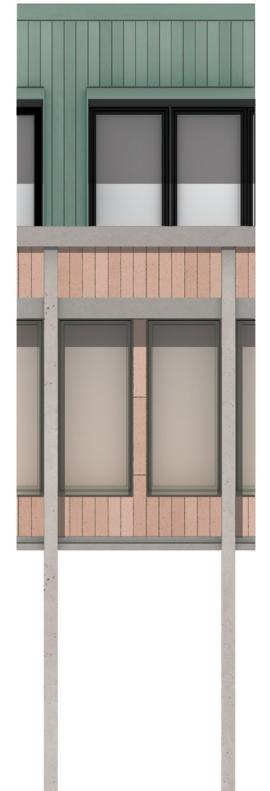

| 22,214 SF

### **PARKING SPACES**

17 parking spaces

### LOT SF

12,350 sf

### REQUIRED PERMEABLE SPACE

1,235 sf

PROVIDED PERMEABLE SPACE

1,648 sf

\*Will provide landscape and lighting plan to complete design review. No signage in scope.\*

### Site Plan

Scale: 1/16" = 1'-0"



OJT/ **2215** Magazine St / 19 April 2023

3



# First Floor Plan

Scale: 1/16" = 1'-0"



OJT/ **2215** Magazine St / 19 April 2023

4



### **Second Floor Plan**

Scale: 1/16" = 1'-0"





### **Third Floor Plan**

Scale: 1/16" = 1'-0"





# **2215 Axon**

Scale: NTS



# **Rendered Magazine St Elevation**

Scale: NTS



COLUMN/VERTICAL SPACING BASED ON ORIGINAL STRUCTURE

# **Contextual Analysis**

Scale: 1/8" = 1'-0"

Patinated Copper Roof

Cast Concrete Coping
Terracotta Tile
Cast Concrete Lintels



 $Black\,Zinc\,Roof$ 

Cast Concrete Coping
Tan Brick

Cast Concrete Lintels







Painted Steel Coping
Red Brick
Painted Steel Lintels

Metal Panel Roof



Painted Steel Columns

### **Material Studies**

Cast Concrete Column

Scale: NTS



# **Magazine St Facade**

Scale: 1/8" = 1'-0"



### **West Facade**

Scale: 1/8" = 1'-0"



# **North Facade**

Scale: 1/8" = 1'-0"





Applications must be complete and submitted in person. Faxed, emailed or incomplete applications will not be accepted.



| Date            | Received by |
|-----------------|-------------|
| Tracking Number |             |

### **DEVELOPMENT PLAN AND DESIGN REVIEW APPLICATION**

| Review time depends