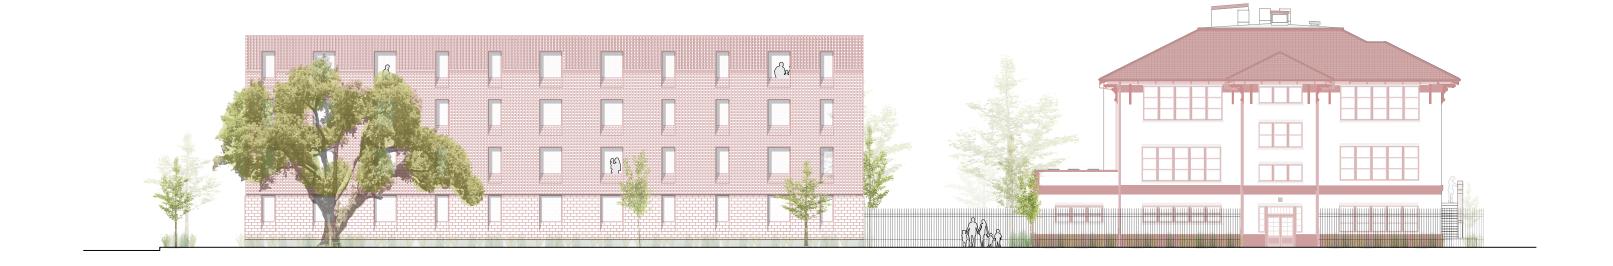

ces 14 bike parking spaces

### LOT SF

25,308 sf

### REQUIRED PERMEABLE SPACE

7,592 sf

### PROVIDED PERMEABLE SPACE

12,330 sf

### REQUIRED OPEN SPACE

5,400 sf

### PROVIDED OPEN SPACE

5,400 sf

\*Will provide landscape plan to complete design review \*

### Site Plan

Scale: 1/16" = 1'-0"



Existing Proposed BIKE **PARKING** EXIT PARKING LOT MAIN **ENTRY** 17 | 18 | 19 | 20 | 21 | 22 | 23 | 24 BBOAREA COURTYARD OLD SCHOOL **APARTMENTS** ARTS ST. °. 27 d 28 1515 ARTS ST. N. ROBERTSON ST

INTERS ST.



### First Floor Plan

Scale: 1/16" = 1'-0"





## Upper Level Floor Plan Scale: 1/16" = 1'-0"









2. Addition



3. Complete the Block



4. New Building Edge



5. Replicate Block Pattern



6. Material

### Site Strategy

Scale: NTS



### **Contextual Analysis**

Scale: NTS



### **Rendered Arts St Elevation**

Scale: NTS



### **Arts St Facade**

Scale: 1/16" = 1'-0"



### **North Robertson Facade**

Scale: 1/16" = 1'-0"



### **North Facade**

Scale: 1/16" = 1'-0"



### **East Facade**

Scale: 1/16" = 1'-0"



### **Material Analysis**

Scale: NTS

### BRICK MATERIAL



**BRICK DETAIL** 



LARGE FORMAT BRICK



BRICK EDGE DETAIL



### **Material Analysis**

Scale: NTS







| Date            | Received by |
|-----------------|-------------|
| Tracking Number |             |

### **DEVELOPMENT PLAN AND DESIGN REVIEW APPLICATION**

| Covid-19 Submittal Protocol: Please submit complete applications via email to CPCinfo@nola.gov. Applicants without the ability to |
|-----------------------------------------------------------------------------------------