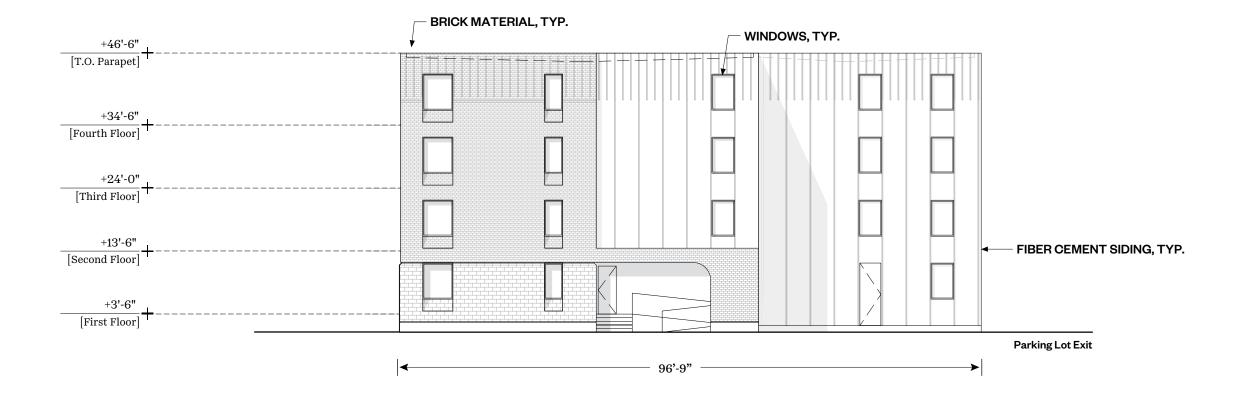

\*Will provide landscape plan to complete design review \*

### Site Plan

Scale: 1/16" = 1'-0"



Existing Proposed BIKE **PARKING** EXIT PARKING LOT MAIN **ENTRY** 17 | 18 | 19 | 20 | 21 | 22 | 23 | 24 BBOAREA COURTYARD OLD SCHOOL **APARTMENTS** ARTS ST. °. 27 d 28 1515 ARTS ST. N. ROBERTSON ST

INTERS ST.



### First Floor Plan

Scale: 1/16" = 1'-0"





## Upper Level Floor Plan Scale: 1/16" = 1'-0"









2. Addition



3. Complete the Block



4. New Building Edge



5. Replicate Block Pattern



6. Material

### Site Strategy

Scale: NTS



### **Contextual Analysis**

Scale: NTS



### **Rendered Arts St Elevation**

Scale: NTS



### **Arts St Facade**

Scale: 1/16" = 1'-0"



### **North Robertson Facade**

Scale: 1/16" = 1'-0"



### **North Facade**

Scale: 1/16" = 1'-0"



### **East Facade**

Scale: 1/16" = 1'-0"



### **Material Analysis**

Scale: NTS

### BRICK MATERIAL



**BRICK DETAIL** 



LARGE FORMAT BRICK



BRICK EDGE DETAIL



### **Material Analysis**

Scale: NTS







| Date            | Received by |
|-----------------|-------------|
| Tracking Number |             |

### **DEVELOPMENT PLAN AND DESIGN REVIEW APPLICATION**

| Covid-19 Submittal Protocol: Please submit complete applications via email to CPCinfo@nola.gov. Applicants without the ability to |
|-----------------------------------------------------------------------------------------------------------------------------------|
| submit via email should contact (504) 658-7100 to make alternative arrangements. Incomplete applications will not be accepted     |
| and will be returned