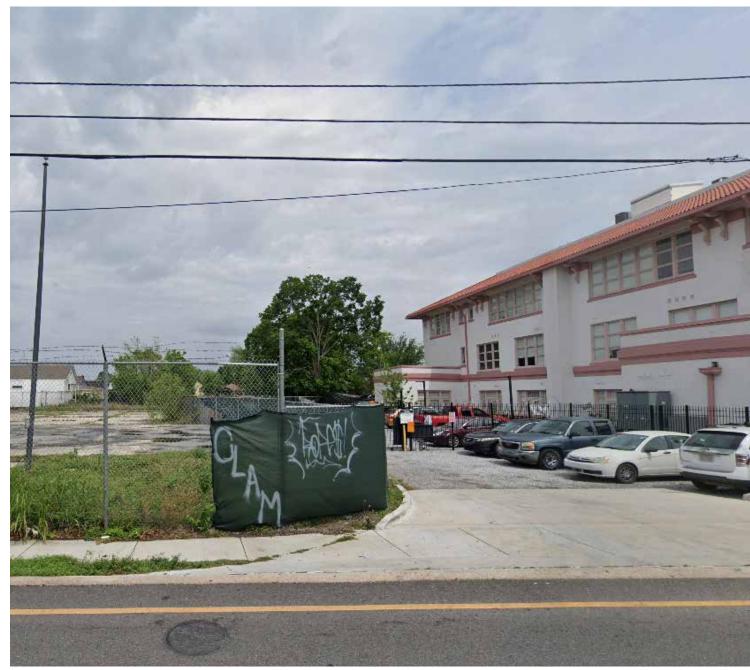

# Arts Apartments

New 4-story apartment building consisting of 45 mixed income units.

DAC Review

16 August 2023

**Existing Conditions - N. Robertson St.** 

**Existing Conditions - Arts St** 