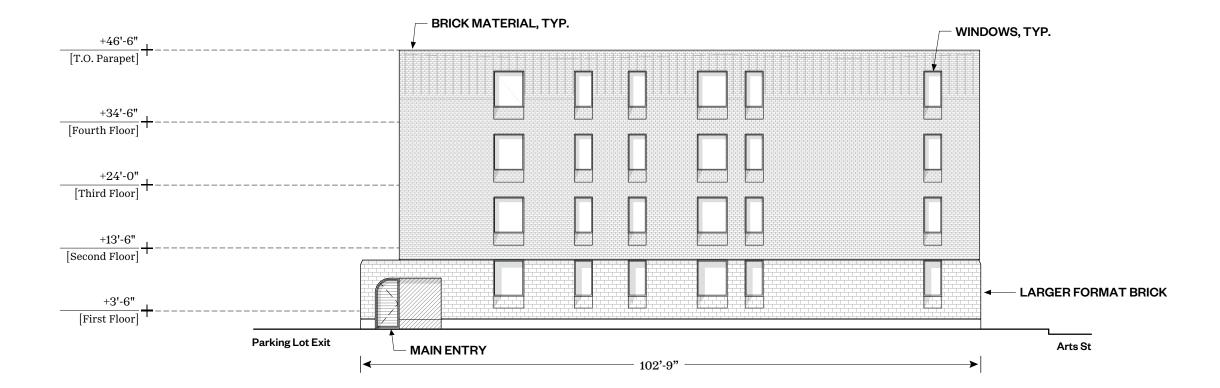

### REQUIRED PERMEABLE SPACE

7,592 sf

### PROVIDED PERMEABLE SPACE

12,330 sf

### REQUIRED OPEN SPACE

5,400 sf

### PROVIDED OPEN SPACE

5,400 sf

\*Will provide landscape plan to complete design review \*

### Site Plan

Scale: 1/16" = 1'-0"



Existing Proposed BIKE **PARKING** EXIT PARKING LOT MAIN **ENTRY** 17 | 18 | 19 | 20 | 21 | 22 | 23 | 24 BBOAREA COURTYARD OLD SCHOOL **APARTMENTS** ARTS ST. °. 27 d 28 1515 ARTS ST. N. ROBERTSON ST

INTERS ST.



### First Floor Plan

Scale: 1/16" = 1'-0"





## Upper Level Floor Plan Scale: 1/16" = 1'-0"









2. Addition



3. Complete the Block



4. New Building Edge



5. Replicate Block Pattern



6. Material

### Site Strategy

Scale: NTS



### **Contextual Analysis**

Scale: NTS



### **Rendered Arts St Elevation**

Scale: NTS



### **Arts St Facade**

Scale: 1/16" = 1'-0"



### **North Robertson Facade**

Scale: 1/16" = 1'-0"



### **North Facade**

Scale: 1/16" = 1'-0"



### **East Facade**

Scale: 1/16" = 1'-0"



### **Material Analysis**

Scale: NTS

### BRICK MATERIAL



**BRICK DETAIL** 



LARGE FORMAT BRICK



BRICK EDGE DETAIL



### **Material Analysis**

Scale: NTS







| Date            | Received by |
|-----------------|-------------|
| Tracking Number |             |

### **DEVELOPMENT PLAN AND DESIGN REVIEW APPLICATION**

| Covid-19 Submittal Protocol: Please submit complete applications via email to CPCinfo@nola.gov. Applicants without the ability to |
|-----------------------------------------------------------------------------------------------------------------------------------|
| subm