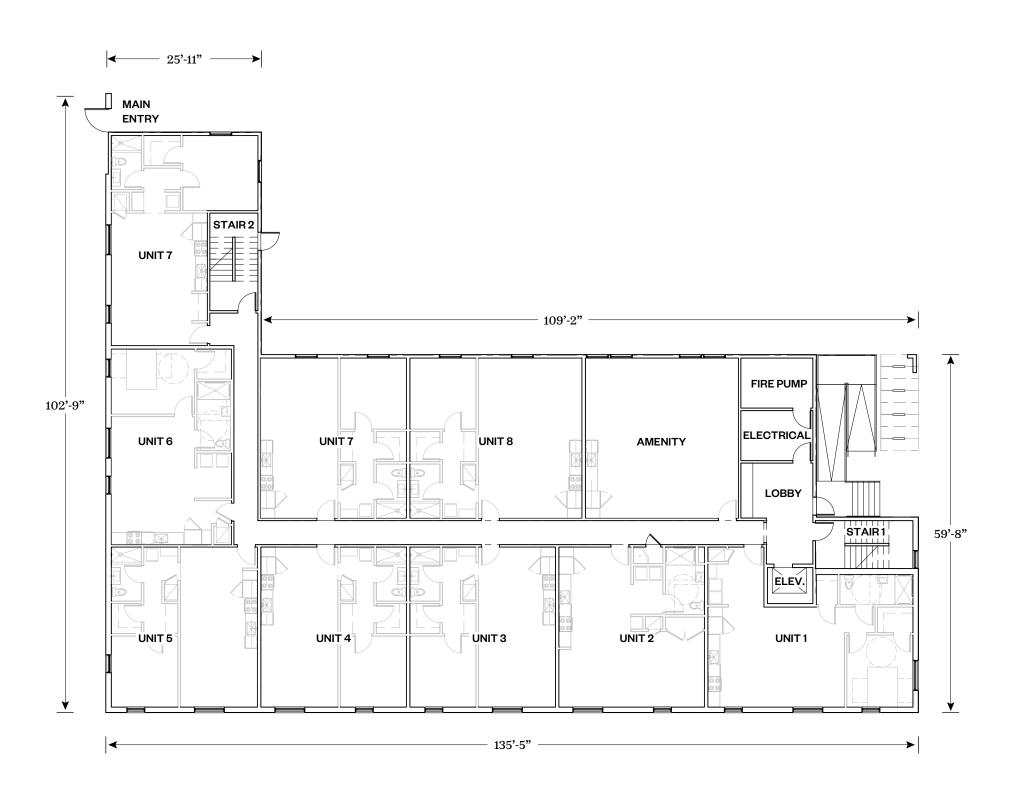

ry apartment building consisting of 45 mixed income units.

DAC Review

16 August 2023





**Existing Conditions - N. Robertson St.** 





**Existing Conditions - Arts St** 

### **GROSS BUILDING SF**

35,676 sf

### **BUILDING FOOTPRINT**

8,586 sf

### PARKING SPACES

31 parking spaces 14 bike parking spaces

### LOT SF

25,308 sf

### REQUIRED PERMEABLE SPACE

7,592 sf

### PROVIDED PERMEABLE SPACE

12,330 sf

### REQUIRED OPEN SPACE

5,400 sf

### PROVIDED OPEN SPACE

5,400 sf

\*Will provide landscape plan to complete design review \*

### Site Plan

Scale: 1/16" = 1'-0"



Existing Proposed BIKE **PARKING** EXIT PARKING LOT MAIN **ENTRY** 17 | 18 | 19 | 20 | 21 | 22 | 23 | 24 BBOAREA COURTYARD OLD SCHOOL **APARTMENTS** ARTS ST. °. 27 d 28 1515 ARTS ST. N. ROBERTSON ST

INTERS ST.



### First Floor Plan

Scale: 1/16" = 1'-0"





## Upper Level Floor Plan Scale: 1/16" = 1'-0"









2. Addition



3. Complete the Block



4. New Building Edge



5. Replicate Block Pattern



6. Material

### Site Strategy

Scale: NTS



### **Contextual Analysis**

Scale: NTS



### **Rendered Arts St Elevation**

Scale: NTS



### **Arts St Facade**

Scale: 1/16" = 1'-0"



### **North Robertson Facade**

Scale: 1/16" = 1'-0"



### **North Facade**

Scale: 1/16" = 1'-0"



### **East Facade**

Scale: 1/16" = 1'-0"



### **Material Analysis**

Scale: NTS

### BRICK MATERIAL



**BRICK DETAIL** 



LARGE FORMAT BRICK



BRICK EDGE DETAIL



### **Material Analysis**

Scale: NTS







| Date            | Received by |
|-----------------|-------------|
| Tracking Number |