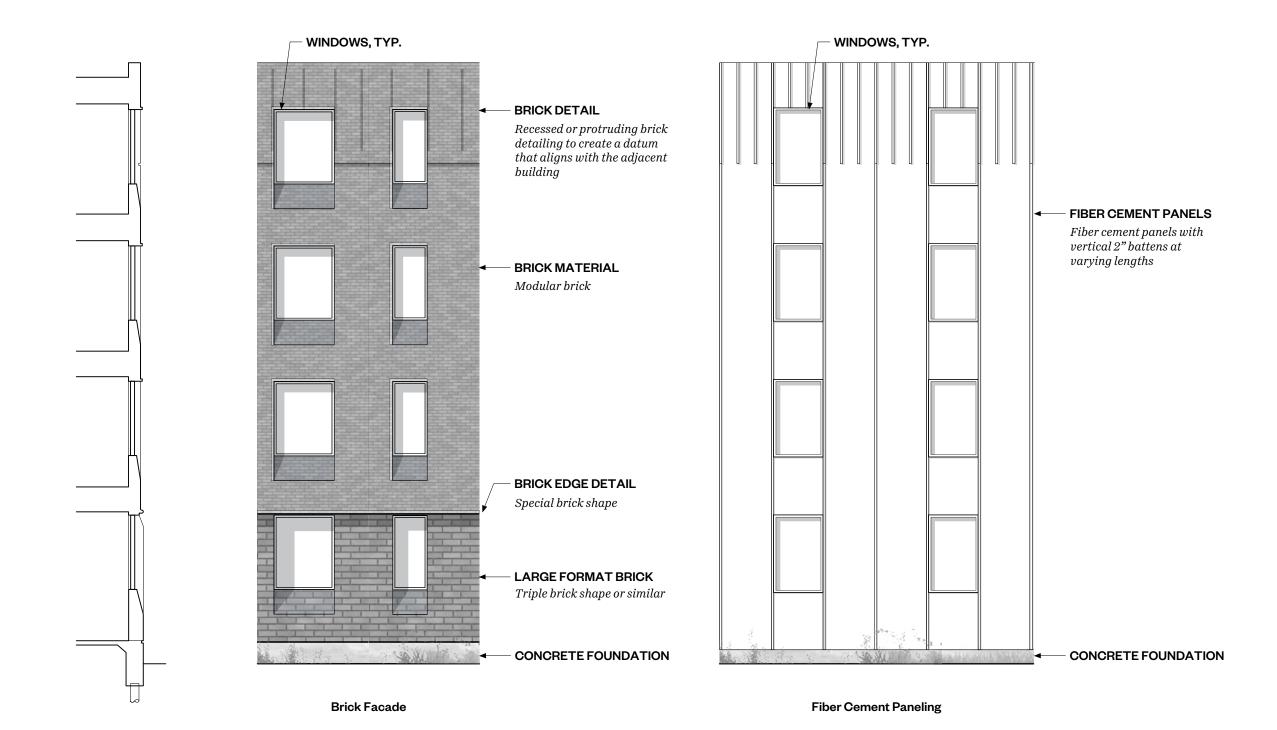

### **Material Analysis**

Scale: NTS

### BRICK MATERIAL

**BRICK DETAIL** 

LARGE FORMAT BRICK

BRICK EDGE DETAIL