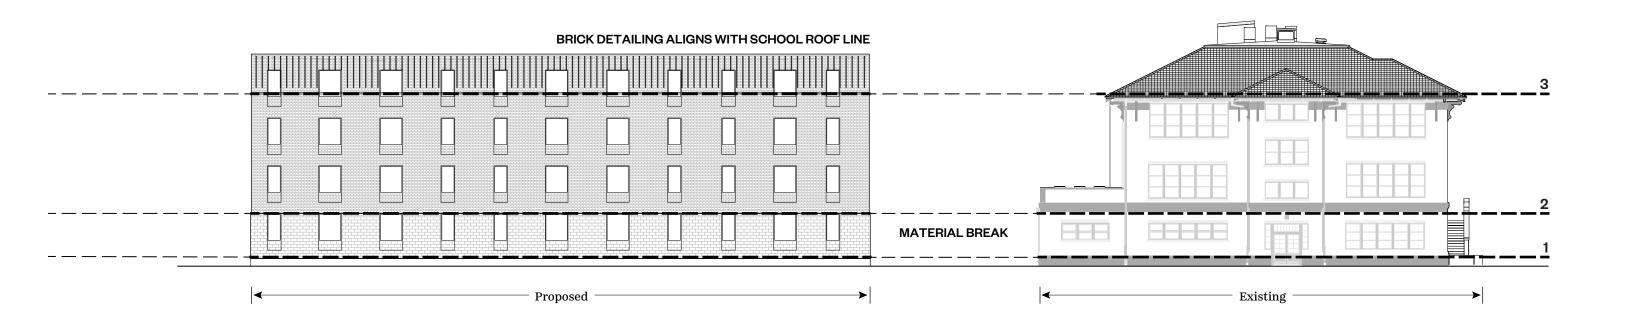

### **Arts St Facade**

Scale: 1/16" = 1'-0"

### **North Robertson Facade**

Scale: 1/16" = 1'-0"

### **North Facade**

Scale: 1/16" = 1'-0"

### **East Facade**

Scale: 1/16" = 1'-0"

### **Material Analysis**

Scale: NTS