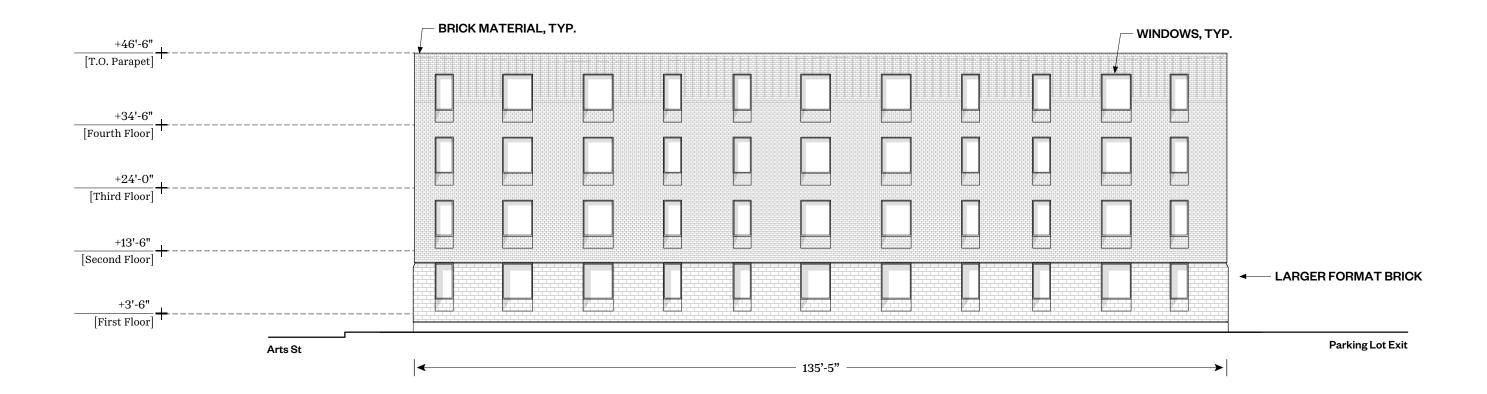

VIDED PERMEABLE SPACE

12,330 sf

### REQUIRED OPEN SPACE

5,400 sf

### PROVIDED OPEN SPACE

5,400 sf

\*Will provide landscape plan to complete design review \*

### Site Plan

Scale: 1/16" = 1'-0"



Existing Proposed BIKE **PARKING** EXIT PARKING LOT MAIN **ENTRY** 17 | 18 | 19 | 20 | 21 | 22 | 23 | 24 BBOAREA COURTYARD OLD SCHOOL **APARTMENTS** ARTS ST. °. 27 d 28 1515 ARTS ST. N. ROBERTSON ST

INTERS ST.



### First Floor Plan

Scale: 1/16" = 1'-0"





## Upper Level Floor Plan Scale: 1/16" = 1'-0"









2. Addition



3. Complete the Block



4. New Building Edge



5. Replicate Block Pattern



6. Material

### Site Strategy

Scale: NTS



### **Contextual Analysis**

Scale: NTS



### **Rendered Arts St Elevation**

Scale: NTS



### **Arts St Facade**

Scale: 1/16" = 1'-0"



### **North Robertson Facade**

Scale: 1/16" = 1'-0"



### **North Facade**

Scale: 1/16" = 1'-0"



### **East Facade**

Scale: 1/16" = 1'-0"



### **Material Analysis**

Scale: NTS

### BRICK MATERIAL



**BRICK DETAIL** 



LARGE FORMAT BRICK



BRICK EDGE DETAIL



### **Material Analysis**

Scale: NTS







| Date            | Received by |
|-----------------|-------------|
| Tracking Number |             |

### **DEVELOPMENT PLAN AND DESIGN REVIEW APPLICATION**

| Covid-19 Submittal Protocol: Please submit complete applications via email to CPCinfo@nola.gov. Applicants without the ability to |
|-----------------------------------------------------------------------------------------------------------------------------------|
| submit via email should contact (504) 658-7100 to ma