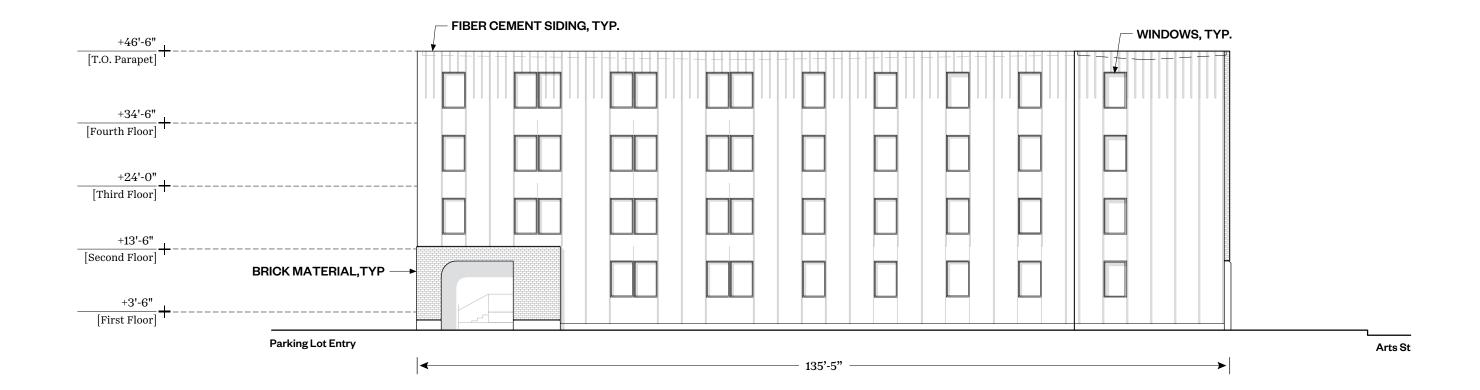

E

5,400 sf

### PROVIDED OPEN SPACE

5,400 sf

\*Will provide landscape plan to complete design review \*

### Site Plan

Scale: 1/16" = 1'-0"



Existing Proposed BIKE **PARKING** EXIT PARKING LOT MAIN **ENTRY** 17 | 18 | 19 | 20 | 21 | 22 | 23 | 24 BBOAREA COURTYARD OLD SCHOOL **APARTMENTS** ARTS ST. °. 27 d 28 1515 ARTS ST. N. ROBERTSON ST

INTERS ST.



### First Floor Plan

Scale: 1/16" = 1'-0"





## Upper Level Floor Plan Scale: 1/16" = 1'-0"









2. Addition



3. Complete the Block



4. New Building Edge



5. Replicate Block Pattern



6. Material

### Site Strategy

Scale: NTS



### **Contextual Analysis**

Scale: NTS



### **Rendered Arts St Elevation**

Scale: NTS



### **Arts St Facade**

Scale: 1/16" = 1'-0"



### **North Robertson Facade**

Scale: 1/16" = 1'-0"



### **North Facade**

Scale: 1/16" = 1'-0"



### **East Facade**

Scale: 1/16" = 1'-0"



### **Material Analysis**

Scale: NTS

### BRICK MATERIAL



**BRICK DETAIL** 



LARGE FORMAT BRICK



BRICK EDGE DETAIL



### **Material Analysis**

Scale: NTS







| Date            | Received by |
|-----------------|-------------|
| Tracking Number |             |

### **DEVELOPMENT PLAN AND DESIGN REVIEW APPLICATION**

| Covid-19 Submittal Protocol: Please submit complete applications via email to CPCinfo@nola.gov. Applicants without the ability to |
|-----------------------------------------------------------------------------------------------------------------------------------|
| submit via email should contact (504) 658-7100 to make alternative arrangements. Incomplete applications wil