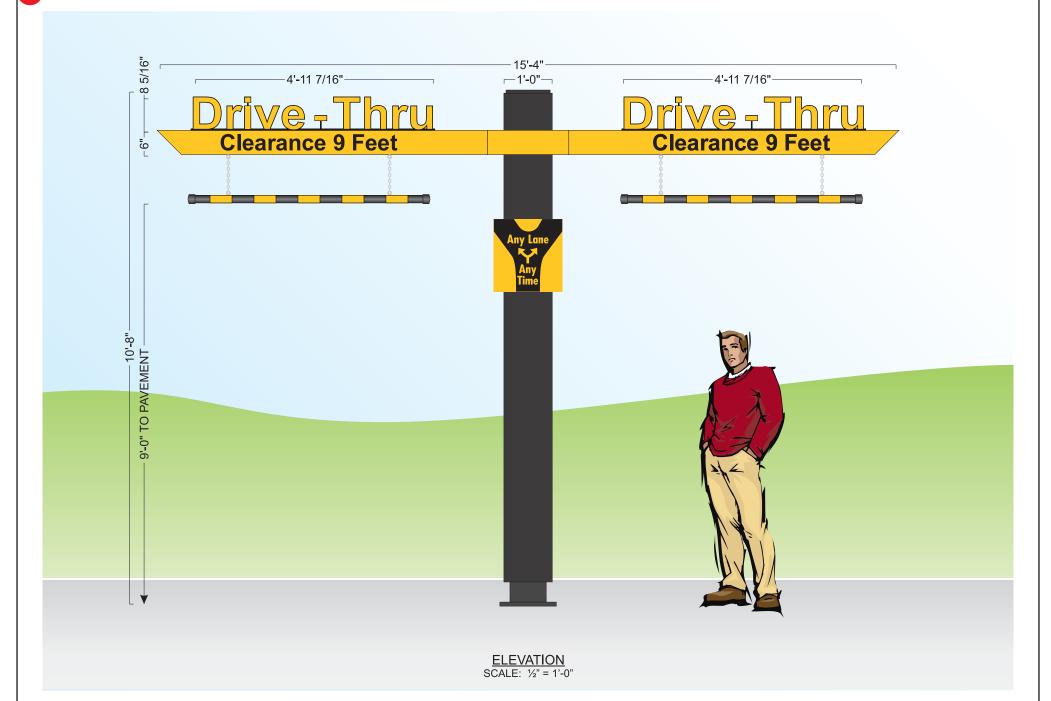

# McDONALD'S RESTAURANT 6005 BULLARD AVE. NEW ORLEANS, LA 70128

*SITE CODE: 017-0192* 

DWG C-3.0 C-4 C-5. C-6.

**LINFIELD, HUNTER & JUNIUS, INC.** PROFESSIONAL ENGINEERS, ARCHITECTS AND SURVEYORS 3608 18th Street, Suite 200 Metairie, Louisiana 70002 2016 by Linfield, Hunter & Junius, Inc