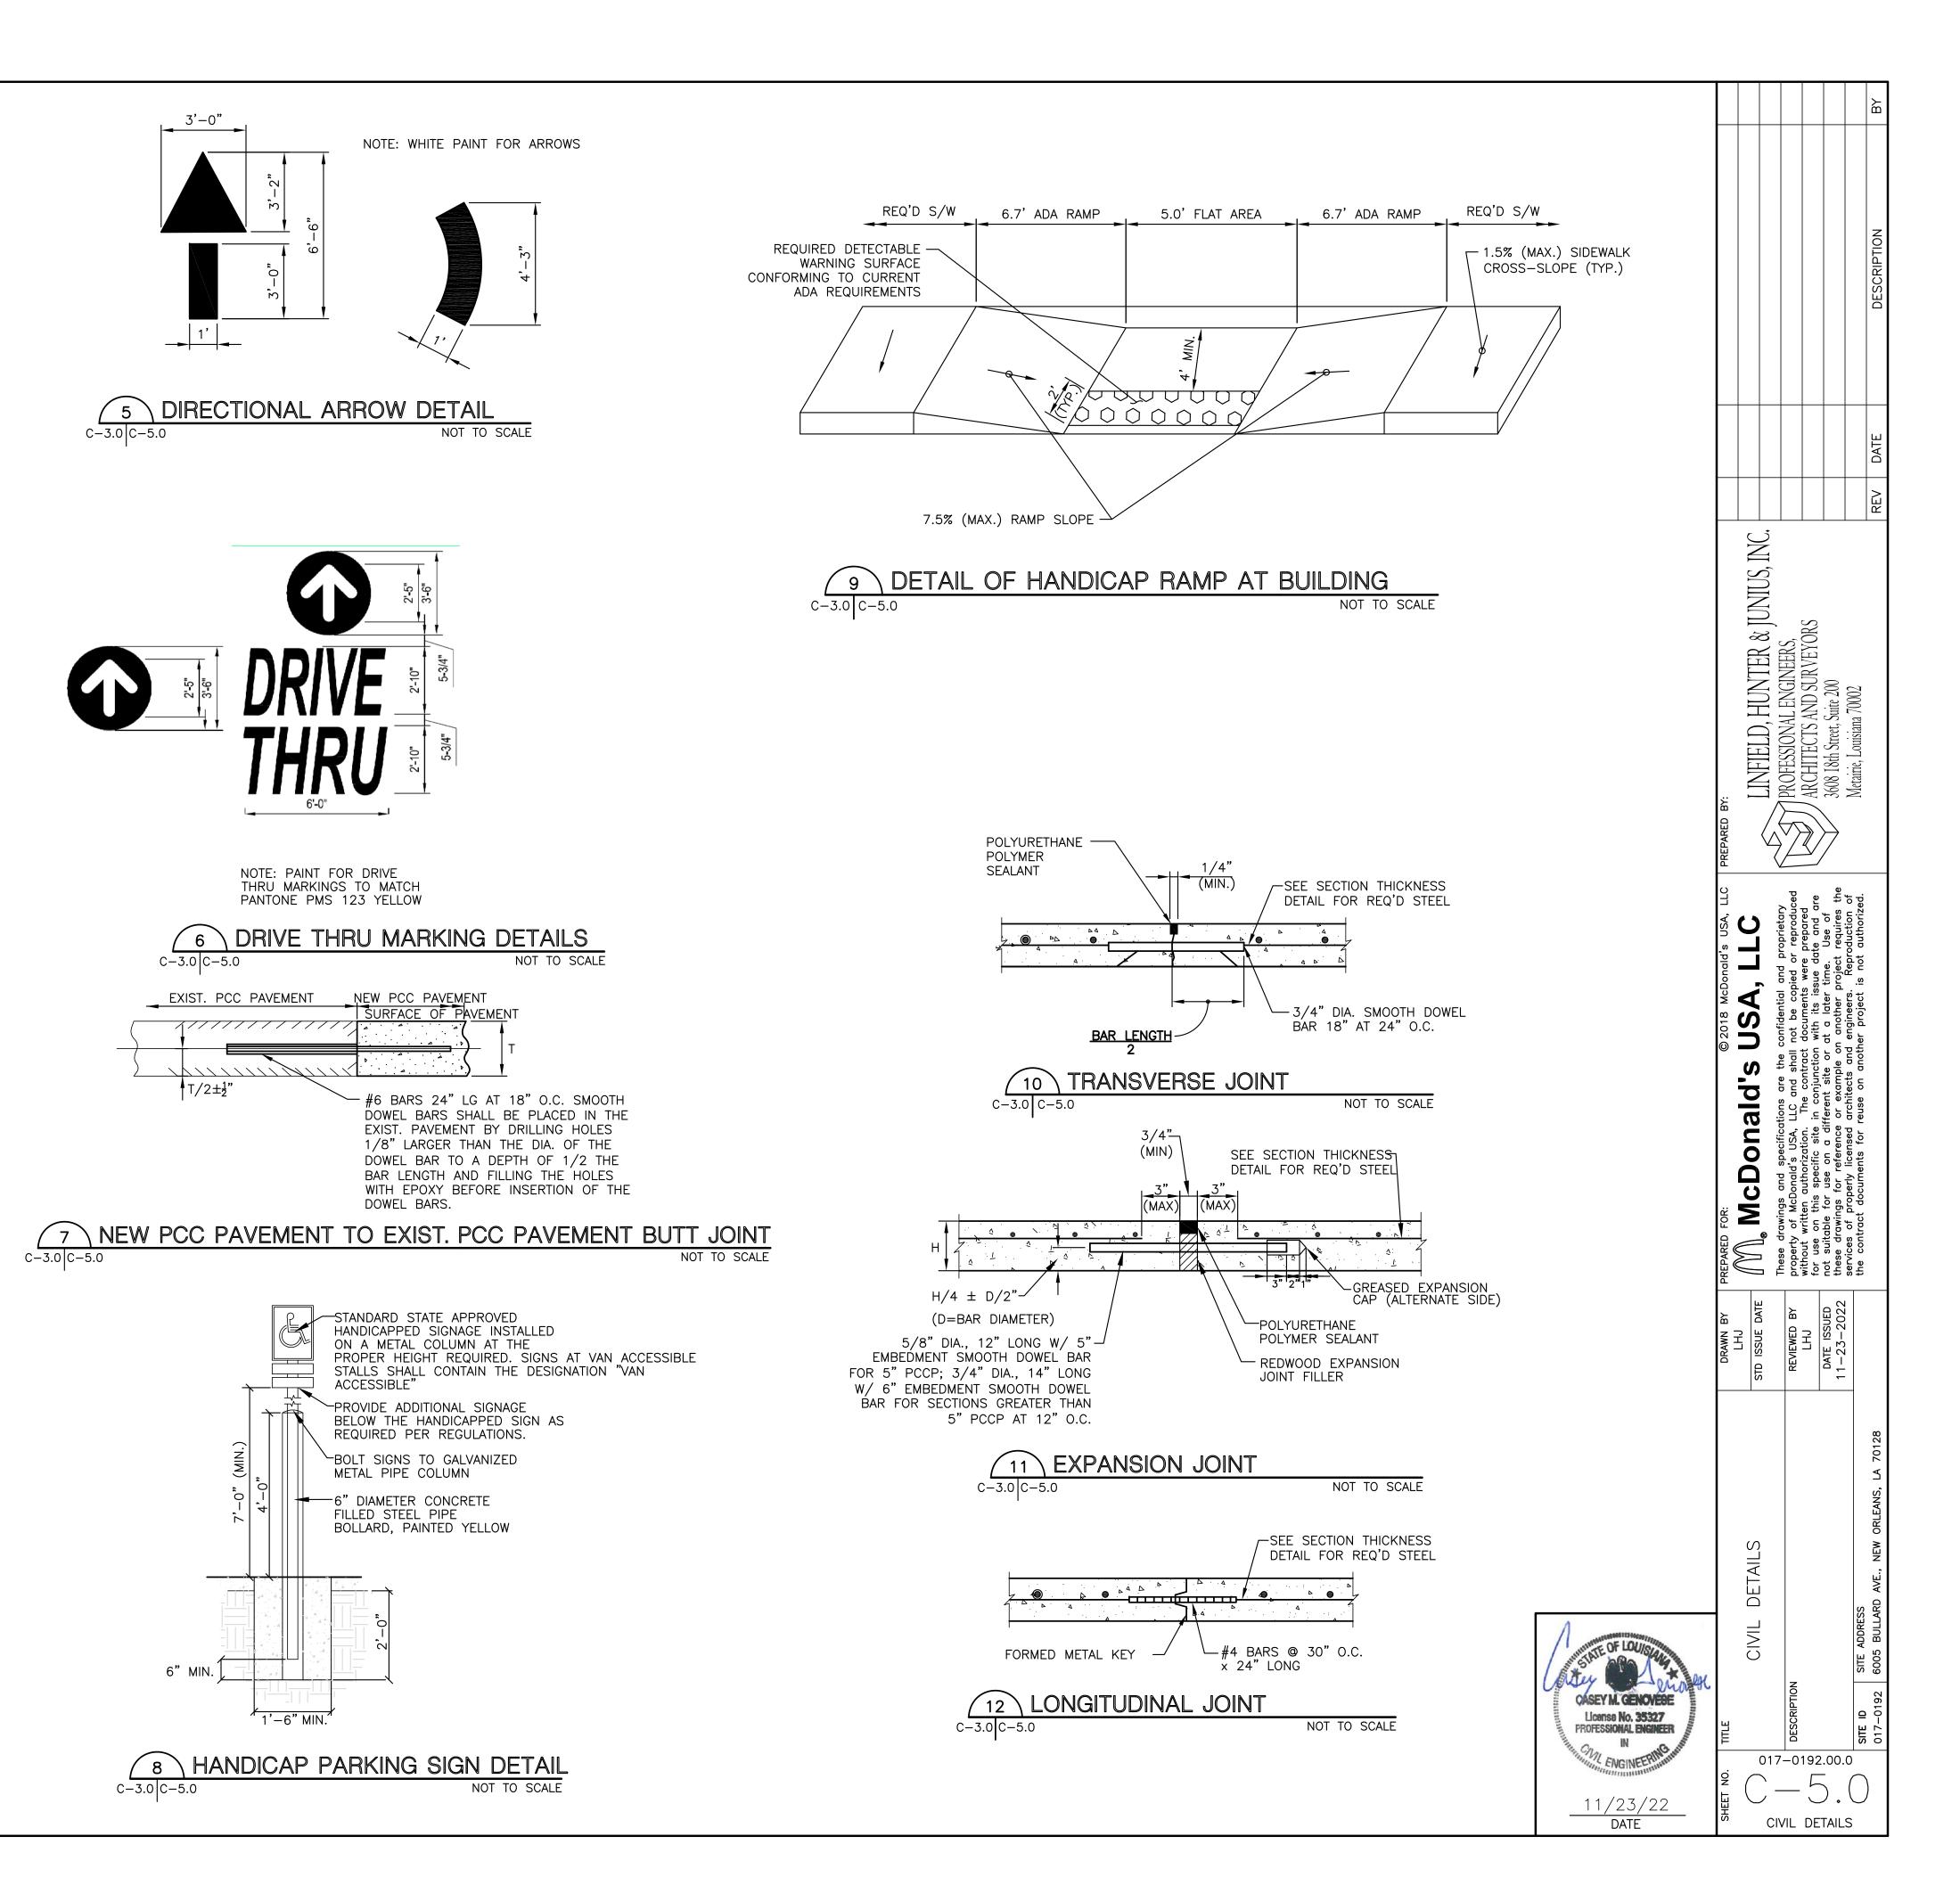

# McDONALD'S RESTAURANT 6005 BULLARD AVE. NEW ORLEANS, LA 70128

*SITE CODE: 017-0192* 

DWG C-3.0 C-4 C-5. C-6.

**LINFIELD, HUNTER & JUNIUS, INC.** PROFESSIONAL ENGINEERS, ARCHITECTS AND SURVEYORS 3608 18th Street, Suite 200 Metairie, Louisiana 70002 2016 by Linfield, Hunter & Junius, Inc