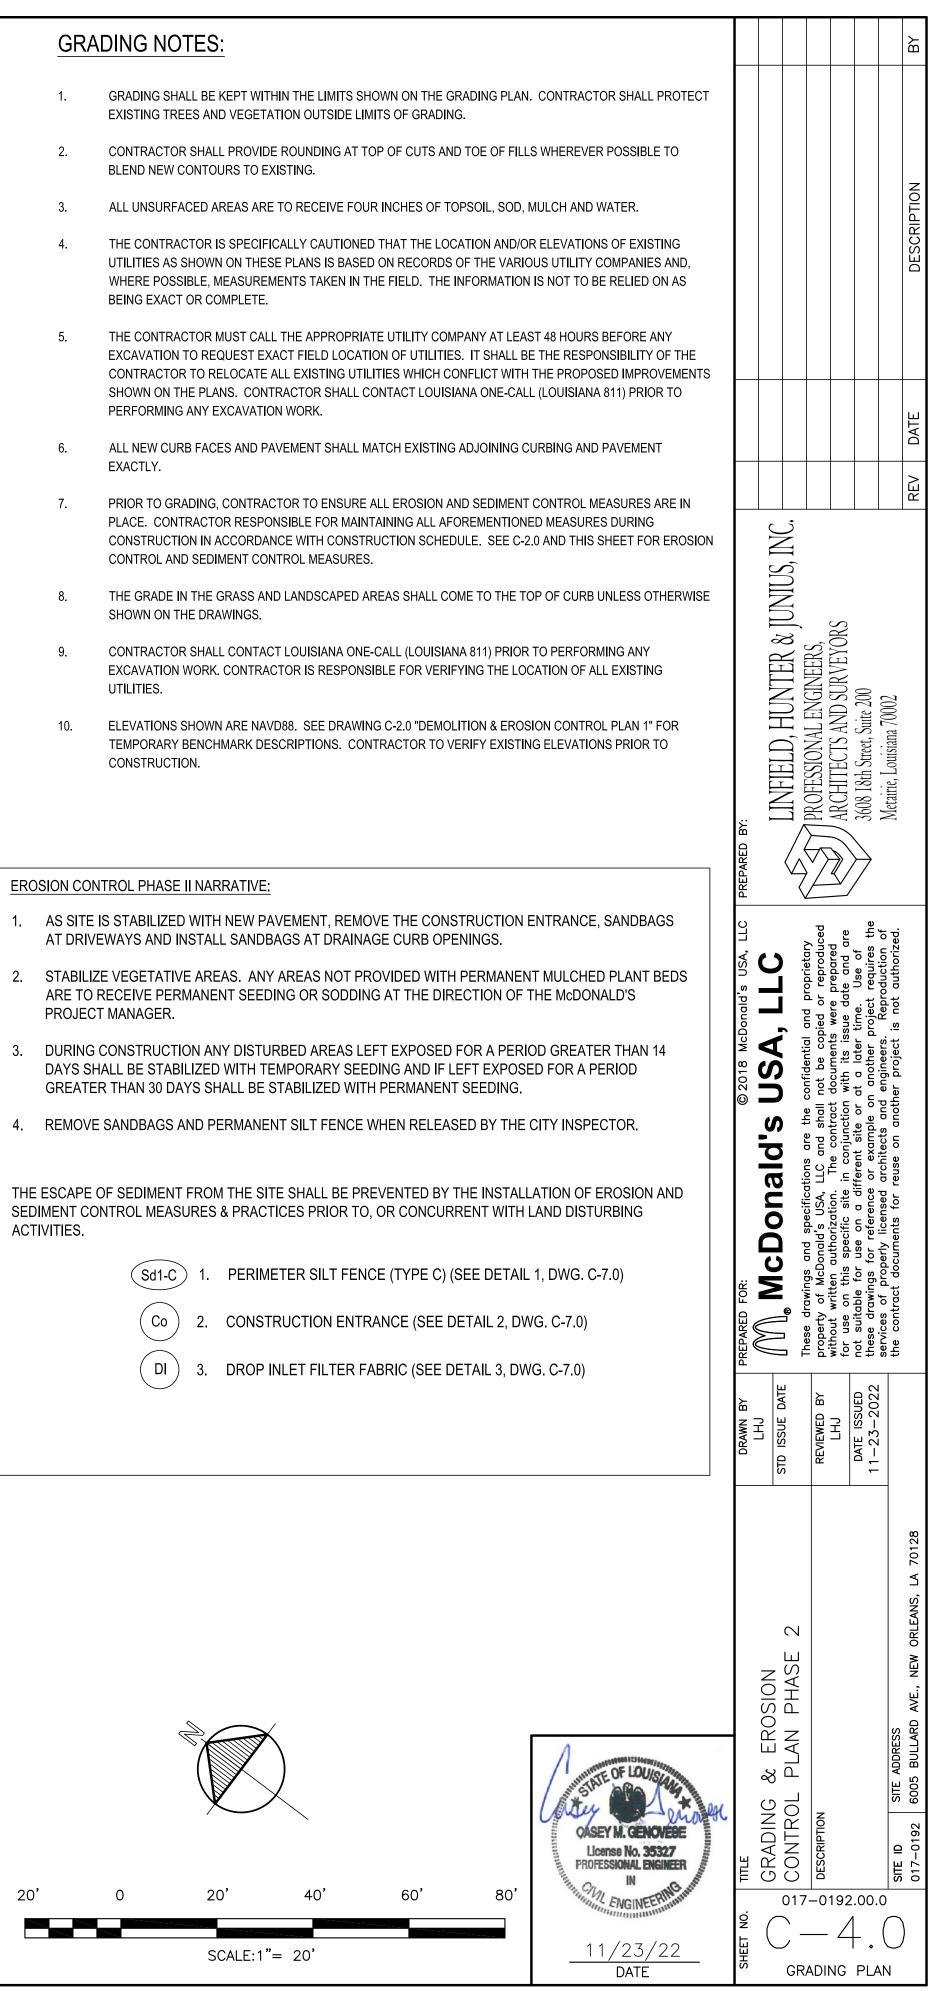

# McDONALD'S RESTAURANT 6005 BULLARD AVE. NEW ORLEANS, LA 70128

*SITE CODE: 017-0192* 

DWG C-3.0 C-4 C-5. C-6.

**LINFIELD, HUNTER & JUNIUS, INC.** PROFESSIONAL ENGINEERS, ARCHITECTS AND SURVEYORS 3608 18th Street, Suite 200 Metairie, Louisiana 70002 2016 by Linfield, Hunter & Junius, Inc