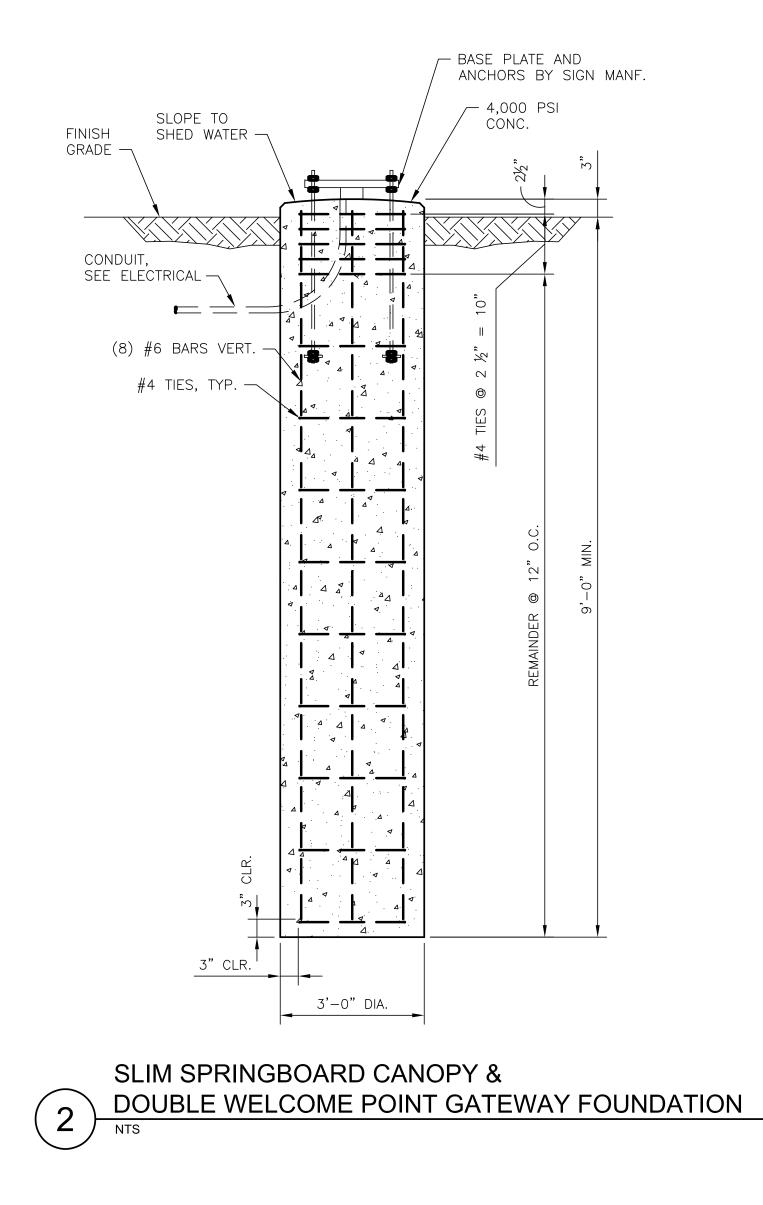

| 1                     |















|    | <u>NERAL NOTES</u><br>GENERAL:                                                                                                                                                                                                             |                |                    |                                                                                                                                   |                                                                                                                                        |                                                                                           |
|----|-----------------------------------------------------------------------------------------------------------------------------------------------------