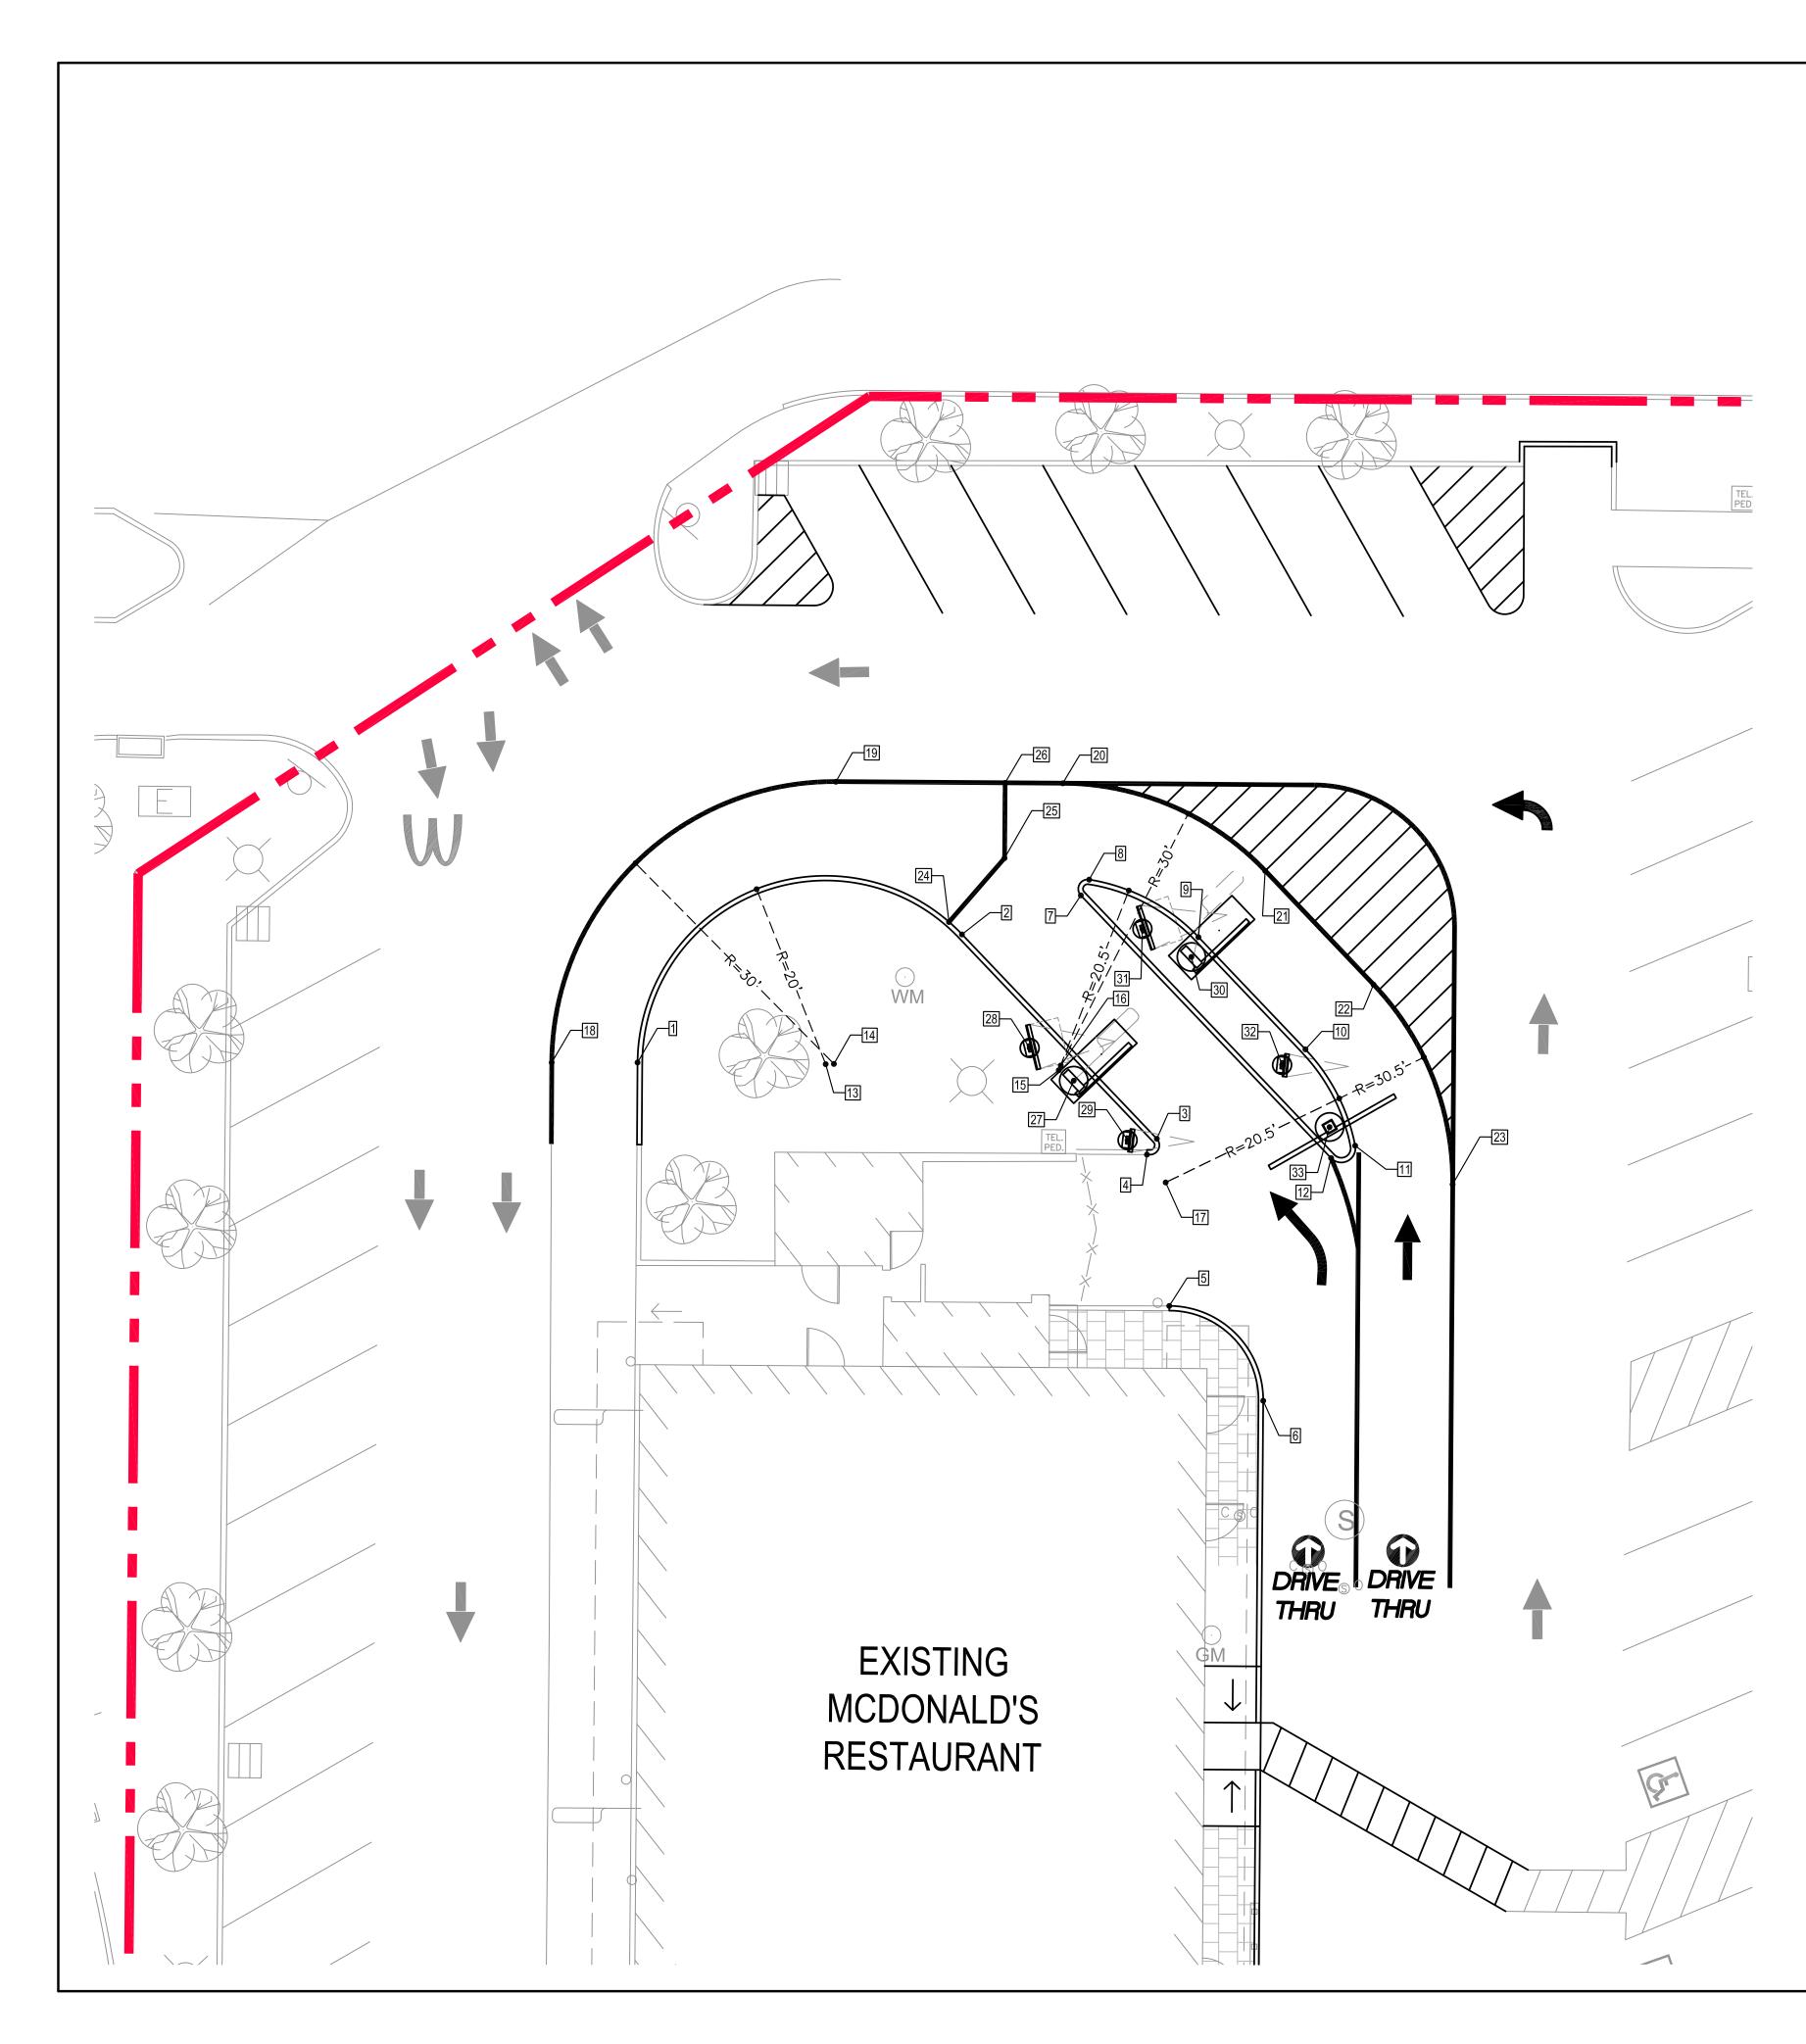

THESE PLANS AND SPECIFICATIONS ARE THE PROPERTY OF McDONALD'S CORPORATION AND SHALL NOT BE REPRODUCED WITHOUT THEIR WRITTEN PERMISSION.

|          |                                           | REVISIONS |   |   |   |   |   |
|----------|-------------------------------------------|-----------|---|---|---|---|---|
| DWG. NO. | DESCRIPTION                               | 1         | 2 | 3 | 4 | 5 | 6 |
|          | COVER SHEET                               |           |   |   |   |   |   |
| C-2.0    | DEMOLITION & EROSION CONTROL PLAN PHASE 1 |           |   |   |   |   |   |
| C-3.0    | CIVIL SITE LAYOUT AND STRIPING PLAN       |           |   |   |   |   |   |
| C-3.0A   | DRIVE-THRU COORDINATE PLAN                |           |   |   |   |   |   |
| C-4.0    | GRADING AND EROSION CONTROL PLAN PHASE 2  |           |   |   |   |   |   |
| C-5.0    | CIVIL DETAILS                             |           |   |   |   |   |   |
| C-6.0    | SIGN/BOARD FOUNDATION DETAILS             |           |   |   |   |   |   |
| C-7.0    | EROSION CONTROL DETAILS                   |           |   |   |   |   |   |