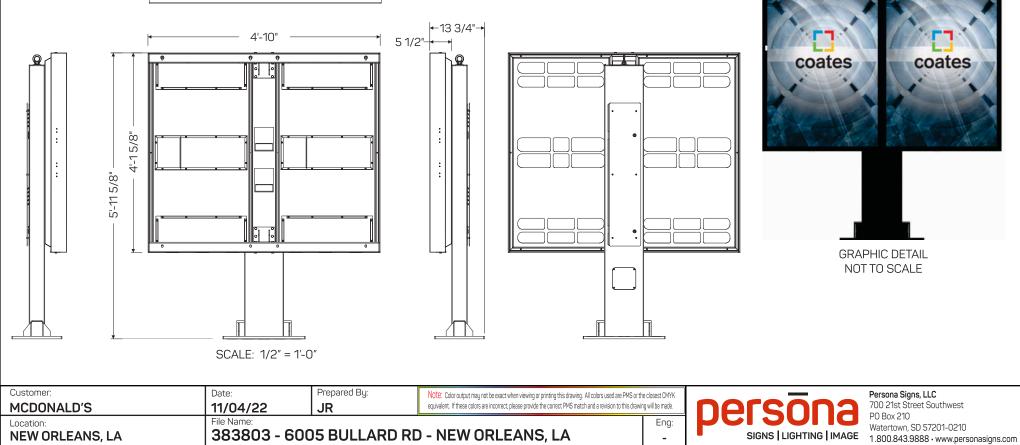

|                                        |                                                                                                                                                                                                                                        |                                         | DEMOLITION NOTES                                                                     |                                         |                                                                                                  |
|----------------------------------------|----------------------------------------------------------------------------------------------------------------------------------------------------------------------------------------------------------------------------------------|-----------------------------------------|--------------------------------------------------------------------------------------|-----------------------------------------|--------------------------------------------------------------------------------------------------|
| OR SHALL:                              | (D-1) CONC. CURB TO BE REMO                                                                                                                                                                                                            |                                         | LARD TO BE REMOVED                                                                   |                                         |                                                                                                  |
|                                        | D-2 SAWCUT EXIST. PAVEMEN                                                                                                                                                                                                              |                                         | E TO BE REMOVED                                                                      |                                         |                                                                                                  |
| ROUND                                  | JOINT TO PROVIDE CLEAI                                                                                                                                                                                                                 | N EDGE                                  |                                                                                      |                                         |                                                                                                  |
| OVED BY THE                            | FOR NEW CONCRETE PAV<br>$\overline{(D-3)}$ CONCRETE PAVEMENT T                                                                                                                                                                         |                                         | G POLE TO BE REMOVED                                                                 |                                         |                                                                                                  |
| E INSPECTOR.                           | REMOVED                                                                                                                                                                                                                                | D-10 ELE                                | CTRIC BOX TO BE<br>OCATED                                                            |                                         |                                                                                                  |
| IAGEMENT                               | D-4 MENU BOARD/CANOPY/ H                                                                                                                                                                                                               | ANDICAP                                 | CUT EXIST. SIDEWALK (TILE)                                                           |                                         | FSCRUTION                                                                                        |
|                                        | D-5 BEGIN/END CONCRETE C                                                                                                                                                                                                               |                                         | L DEPTH) TO PROVIDE CLEAN<br>E FOR NEW CONCRETE                                      |                                         |                                                                                                  |
| . C-7.0)                               | D-5/ REMOVAL (SAWCUT EXIS<br>TO PROVIDE CLEAN FACE                                                                                                                                                                                     | I. CURD                                 | EMENT / CURB                                                                         |                                         |                                                                                                  |
| )                                      | NEW CURB)                                                                                                                                                                                                                              |                                         | EWALK (TILE) TO BE REMOVED                                                           |                                         |                                                                                                  |
| ′<br>_                                 | HYDROBLASTING                                                                                                                                                                                                                          |                                         |                                                                                      |                                         |                                                                                                  |
| , –                                    | FXI                                                                                                                                                                                                                                    | LEGEND<br>STING FEATURES                |                                                                                      |                                         |                                                                                                  |
|                                        | • OR •                                                                                                                                                                                                                                 | EXIST. DROP INLET                       |                                                                                      |                                         |                                                                                                  |
|                                        | —(                                                                                                                                                                                                                                     | EXIST. GUY WIRE                         |                                                                                      |                                         | DATE                                                                                             |
|                                        | W(SIZE)                                                                                                                                                                                                                                |                                         |                                                                                      |                                         |                                                                                                  |
|                                        | — — — — G(SIZE) — — —<br>— — — E — — — — E — — —                                                                                                                                                                                       |                                         |                                                                                      |                                         | RFV                                                                                              |
|                                        | SS                                                                                                                                                                                                                                     |                                         |                                                                                      | ن<br>ن                                  |                                                                                                  |
|                                        | — — — Ţ <u>— — </u> Ţ — — –<br>(SIZE)                                                                                                                                                                                                  | EXIST. TELEPHONE                        | LINE                                                                                 | JS, INC.                                |                                                                                                  |
|                                        | = -TT                                                                                                                                                                                                                                  | EXIST. DRAIN LINE                       |                                                                                      |                                         |                                                                                                  |
|                                        | T.B.M.<br>CS                                                                                                                                                                                                                           | TEMPORARY BENCH<br>THE POINT OF CHA     |                                                                                      |                                         |                                                                                                  |
|                                        | 63                                                                                                                                                                                                                                     | CIRCULAR CURVE 1                        |                                                                                      | , HUNTER & JUNI                         | JRS                                                                                              |
|                                        | T.O.C.                                                                                                                                                                                                                                 | TOP OF CASTING/C                        |                                                                                      | 3 AE                                    | INEEKS,<br>JRVEYORS<br>)                                                                         |
|                                        | EL.<br>H.C.                                                                                                                                                                                                                            | ELEVATION<br>HANDICAP                   |                                                                                      | HUNTER (                                | URV<br>0                                                                                         |
| DRAGE                                  | SMH                                                                                                                                                                                                                                    | SEWER MANHOLE                           |                                                                                      |                                         | $\overline{n} = \bigcirc$                                                                        |
|                                        | S                                                                                                                                                                                                                                      | EXIST. SEWER MAN                        |                                                                                      | Η,                                      | ARCHITECTS AND S<br>ARCHITECTS AND S<br>3608 18th Street, Suite 20<br>Metairie, Louisiana 70002  |
| FION OF THE<br>L EROSION AND           | $\bigcirc$                                                                                                                                                                                                                             | EXIST. DRAIN MANH                       |                                                                                      |                                         | PRUFESSIUNA<br>ARCHITECTS /<br>3608 18th Street, S<br>Metairie, Louisiana                        |
| SEDIMENT                               | - <b>\</b> -<br>⊠₩V                                                                                                                                                                                                                    | EXIST. FIRE HYDRA<br>EXIST. WATER VALV  |                                                                                      | LINFIEL                                 | ITE, L<br>Isth<br>Tire, L                                                                        |
|                                        |                                                                                                                                                                                                                                        | EXIST. WATER VALV                       |                                                                                      |                                         | PRC<br>ARC<br>3608<br>Meta                                                                       |
| RACTICES,<br>OF THE                    | WM<br>O<br>GM                                                                                                                                                                                                                          | GAS METER                               |                                                                                      |                                         |                                                                                                  |
|                                        | GM<br>⋈GV                                                                                                                                                                                                                              | GAS VALVE                               |                                                                                      | PREPARED                                |                                                                                                  |
| TAINED ADJACENT                        | C                                                                                                                                                                                                                                      | EXIST. SEWER CLEA                       | ANOUT                                                                                | L PREF                                  |                                                                                                  |
|                                        | 0                                                                                                                                                                                                                                      | EXIST. SIGN                             |                                                                                      |                                         |                                                                                                  |
| 8.                                     | 0                                                                                                                                                                                                                                      | EXIST. BOLLARD                          |                                                                                      | л ПГС                                   | uced<br>d<br>are<br>s the<br>zed.                                                                |
|                                        | $\bigotimes$                                                                                                                                                                                                                           | EXIST. FUEL FILLER                      | R LIDS                                                                               | d's USA,<br>LC                          | reproduce<br>orepared<br>e and are<br>Use of<br>Luse of<br>duction of<br>authorized              |
| N OF EROSION AND                       | ¤<br>⊗                                                                                                                                                                                                                                 | EXIST. LIGHT POLE<br>EXIST. TRAFFIC LIG | НТ                                                                                   | prop                                    | , <u> </u>                                                                                       |
|                                        | $\boxtimes$                                                                                                                                                                                                                            | HOSE BIB                                |                                                                                      | McDonald'<br><b>A, L</b><br>tial and pr | ied or<br>were<br>ue do<br>ime.<br>roject<br>Repr<br>s not                                       |
|                                        | TS                                                                                                                                                                                                                                     | EXIST. TRAFFIC SIG                      | NALBOX                                                                               | tial <b>A</b>                           | copi<br>ents<br>s iss<br>iss<br>iss<br>ter t<br>er pi<br>ers.                                    |
|                                        |                                                                                                                                                                                                                                        | EXIST. RIGHT-OF-V                       | WAY MARKER                                                                           | ) 2018 Mc<br>USA                        | t be co<br>cument<br>th its i<br>a later<br>nother<br>gineers<br>project                         |
| ERIOD GREATER                          | $\phi$                                                                                                                                                                                                                                 | EXIST. POWER OR                         |                                                                                      | © 2018<br>US,<br>confider               | I not<br>t do<br>n with<br>on a<br>ther<br>ther                                                  |
|                                        |                                                                                                                                                                                                                                        | EXIST. CATCH BASI                       | Ν                                                                                    | t <sup>e</sup> a                        | shall no<br>ntract do<br>nction w<br>te or at<br>ple on<br>another                               |
|                                        | XCUT                                                                                                                                                                                                                                   | CROSS CUT IN CO                         | NC.                                                                                  |                                         |                                                                                                  |
| Y, AFTER EACH                          |                                                                                                                                                                                                                                        | EXIST. BOUNDARY                         | LINE                                                                                 |                                         | LLC<br>The<br>in cc<br>feren<br>archi<br>euse                                                    |
| TERMINED                               | RCP                                                                                                                                                                                                                                    | REINFORCED CONC                         |                                                                                      |                                         | USA,<br>ation.<br>c site<br>a dif<br>erence<br>ensed<br>s for r                                  |
|                                        | CMP<br>INV.                                                                                                                                                                                                                            | CORRUGATED META<br>INVERT ELEVATION     | L PIPE                                                                               |                                         | d's L<br>brizat<br>cific<br>on<br>efere<br>licen                                                 |
| COMMUNITY                              | CONC.                                                                                                                                                                                                                                  | CONCRETE                                |                                                                                      |                                         | cDonald's<br>a authorize<br>iis specific<br>or use on<br>s for refel<br>operly lice<br>documents |
|                                        | S/W                                                                                                                                                                                                                                    | SIDEWALK                                |                                                                                      | OR:<br>McDon<br>wings and specifics     | ,∠ອີ⊅≁ຣີຊີ                                                                                       |
| N HAVE BEEN<br>CH DATA AND/OR          | ×-6. <sup>30</sup>                                                                                                                                                                                                                     | EXIST. SPOT ELEVA                       | TION                                                                                 | ш <u>г</u>                              | erty of<br>sut writt<br>use on<br>suitable<br>e drawin<br>ces of<br>contract                     |
| SUCH RECORDS.                          | FND                                                                                                                                                                                                                                    | FOUND                                   |                                                                                      | PREPARED                                | σζ <u>φ.</u> 2                                                                                   |
| TIVE TO THE PRECISE                    |                                                                                                                                                                                                                                        | - OVERHEAD ELECTRI                      |                                                                                      | The                                     | tor the series                                                                                   |
| ACCURACY OF SUCH                       |                                                                                                                                                                                                                                        | EXIST. TREE OR SI<br>EXIST. DITCH       |                                                                                      | Ш                                       |                                                                                                  |
| CH OCCUR DURING                        |                                                                                                                                                                                                                                        |                                         |                                                                                      |                                         | REVIEWED BY<br>LHJ<br>DATE ISSUED<br>I-23-2022                                                   |
| ITIES. ALL REPAIRS<br>REPAIRS SHALL BE | -x-x-x-x-x-x-x-x-xxx                                                                                                                                                                                                                   |                                         | FENCE                                                                                | DRAWN<br>LHJ<br>ISSUE                   | IEWE<br>LH,<br>23-<br>23-                                                                        |
|                                        |                                                                                                                                                                                                                                        | EXIST. MAILBOX<br>EXIST. TELEPHONE      | PEDESTAL                                                                             | DI<br>STD I                             | REV<br>DAT                                                                                       |
| ENCE TO VEHICULAR                      |                                                                                                                                                                                                                                        | EXIST. ELECTRICAL                       |                                                                                      |                                         |                                                                                                  |
| AND CONFORMITY                         | AC                                                                                                                                                                                                                                     | EXIST. AC UNIT                          |                                                                                      |                                         |                                                                                                  |
| CONSTRUCTION                           | 0                                                                                                                                                                                                                                      | EXIST. STEEL POLE                       | Ξ                                                                                    | _ ~                                     | 70128                                                                                            |
| NTATION OF ANY<br>F-WAY.               | <u>NE</u>                                                                                                                                                                                                                              | W FEATURES                              |                                                                                      | Ош                                      | LA 70                                                                                            |
|                                        |                                                                                                                                                                                                                                        | CONCRETE PAVEM                          | ENT REMOVAL                                                                          | EROSION<br>PHASE                        |                                                                                                  |
|                                        |                                                                                                                                                                                                                                        | CRUSHED STONE                           | CONSTRUCTION ENTRANCE                                                                |                                         | ORLEANS.                                                                                         |
|                                        |                                                                                                                                                                                                                                        |                                         |                                                                                      |                                         |                                                                                                  |
|                                        | $\rightarrow \rightarrow $ | CURB REMOVAL                            |                                                                                      | $\Theta$                                | AVE                                                                                              |
|                                        |                                                                                                                                                                                                                                        |                                         |                                                                                      | EMOLITION<br>DNTROL PI                  |                                                                                                  |
| L                                      |                                                                                                                                                                                                                                        |                                         | A                                                                                    | ATF<br>VTF                              | ADDRESS<br>BULLARD                                                                               |
| L                                      |                                                                                                                                                                                                                                        |                                         | WINT THE OF LOUIS                                                                    | DEMOLIT<br>CONTROL                      |                                                                                                  |
| L                                      |                                                                                                                                                                                                                                        |                                         | Atu Anter Day                                                                        |                                         | N<br>SITE /<br>6005                                                                              |
| L                                      |                                                                                                                                                                                                                                        |                                         | Mary Mary                                                                            |                                         | б .                                                                                              |
| L                                      |                                                                                                                                                                                                                                        |                                         | OASEY M. GENOVERE                                                                    |                                         | - IT Π                                                                                           |
| L                                      |                                                                                                                                                                                                                                        |                                         | OASEY M. GENOVERE                                                                    | щ                                       | SCRIPTIC<br>E ID<br>7-0192                                                                       |
| Ĺ                                      |                                                                                                                                                                                                                                        |                                         | OASEY M. GENOVÉBE<br>License No. 35327<br>PROFESSIONAL ENGINEER                      | <b>–</b>                                | DES<br>SITE                                                                                      |
| 0                                      | 20' 40'                                                                                                                                                                                                                                | 60' 80'                                 | OASEY M. GENOVÉBE<br>License No. 35327<br>PROFESSIONAL ENGINEER<br>IN<br>ENGINEERING | 017-                                    | 012-0192<br>012-0192                                                                             |
| 0                                      | 20' 40'                                                                                                                                                                                                                                | 60' 80'                                 | License No. 35327                                                                    | <b>–</b>                                |                                                                                                  |