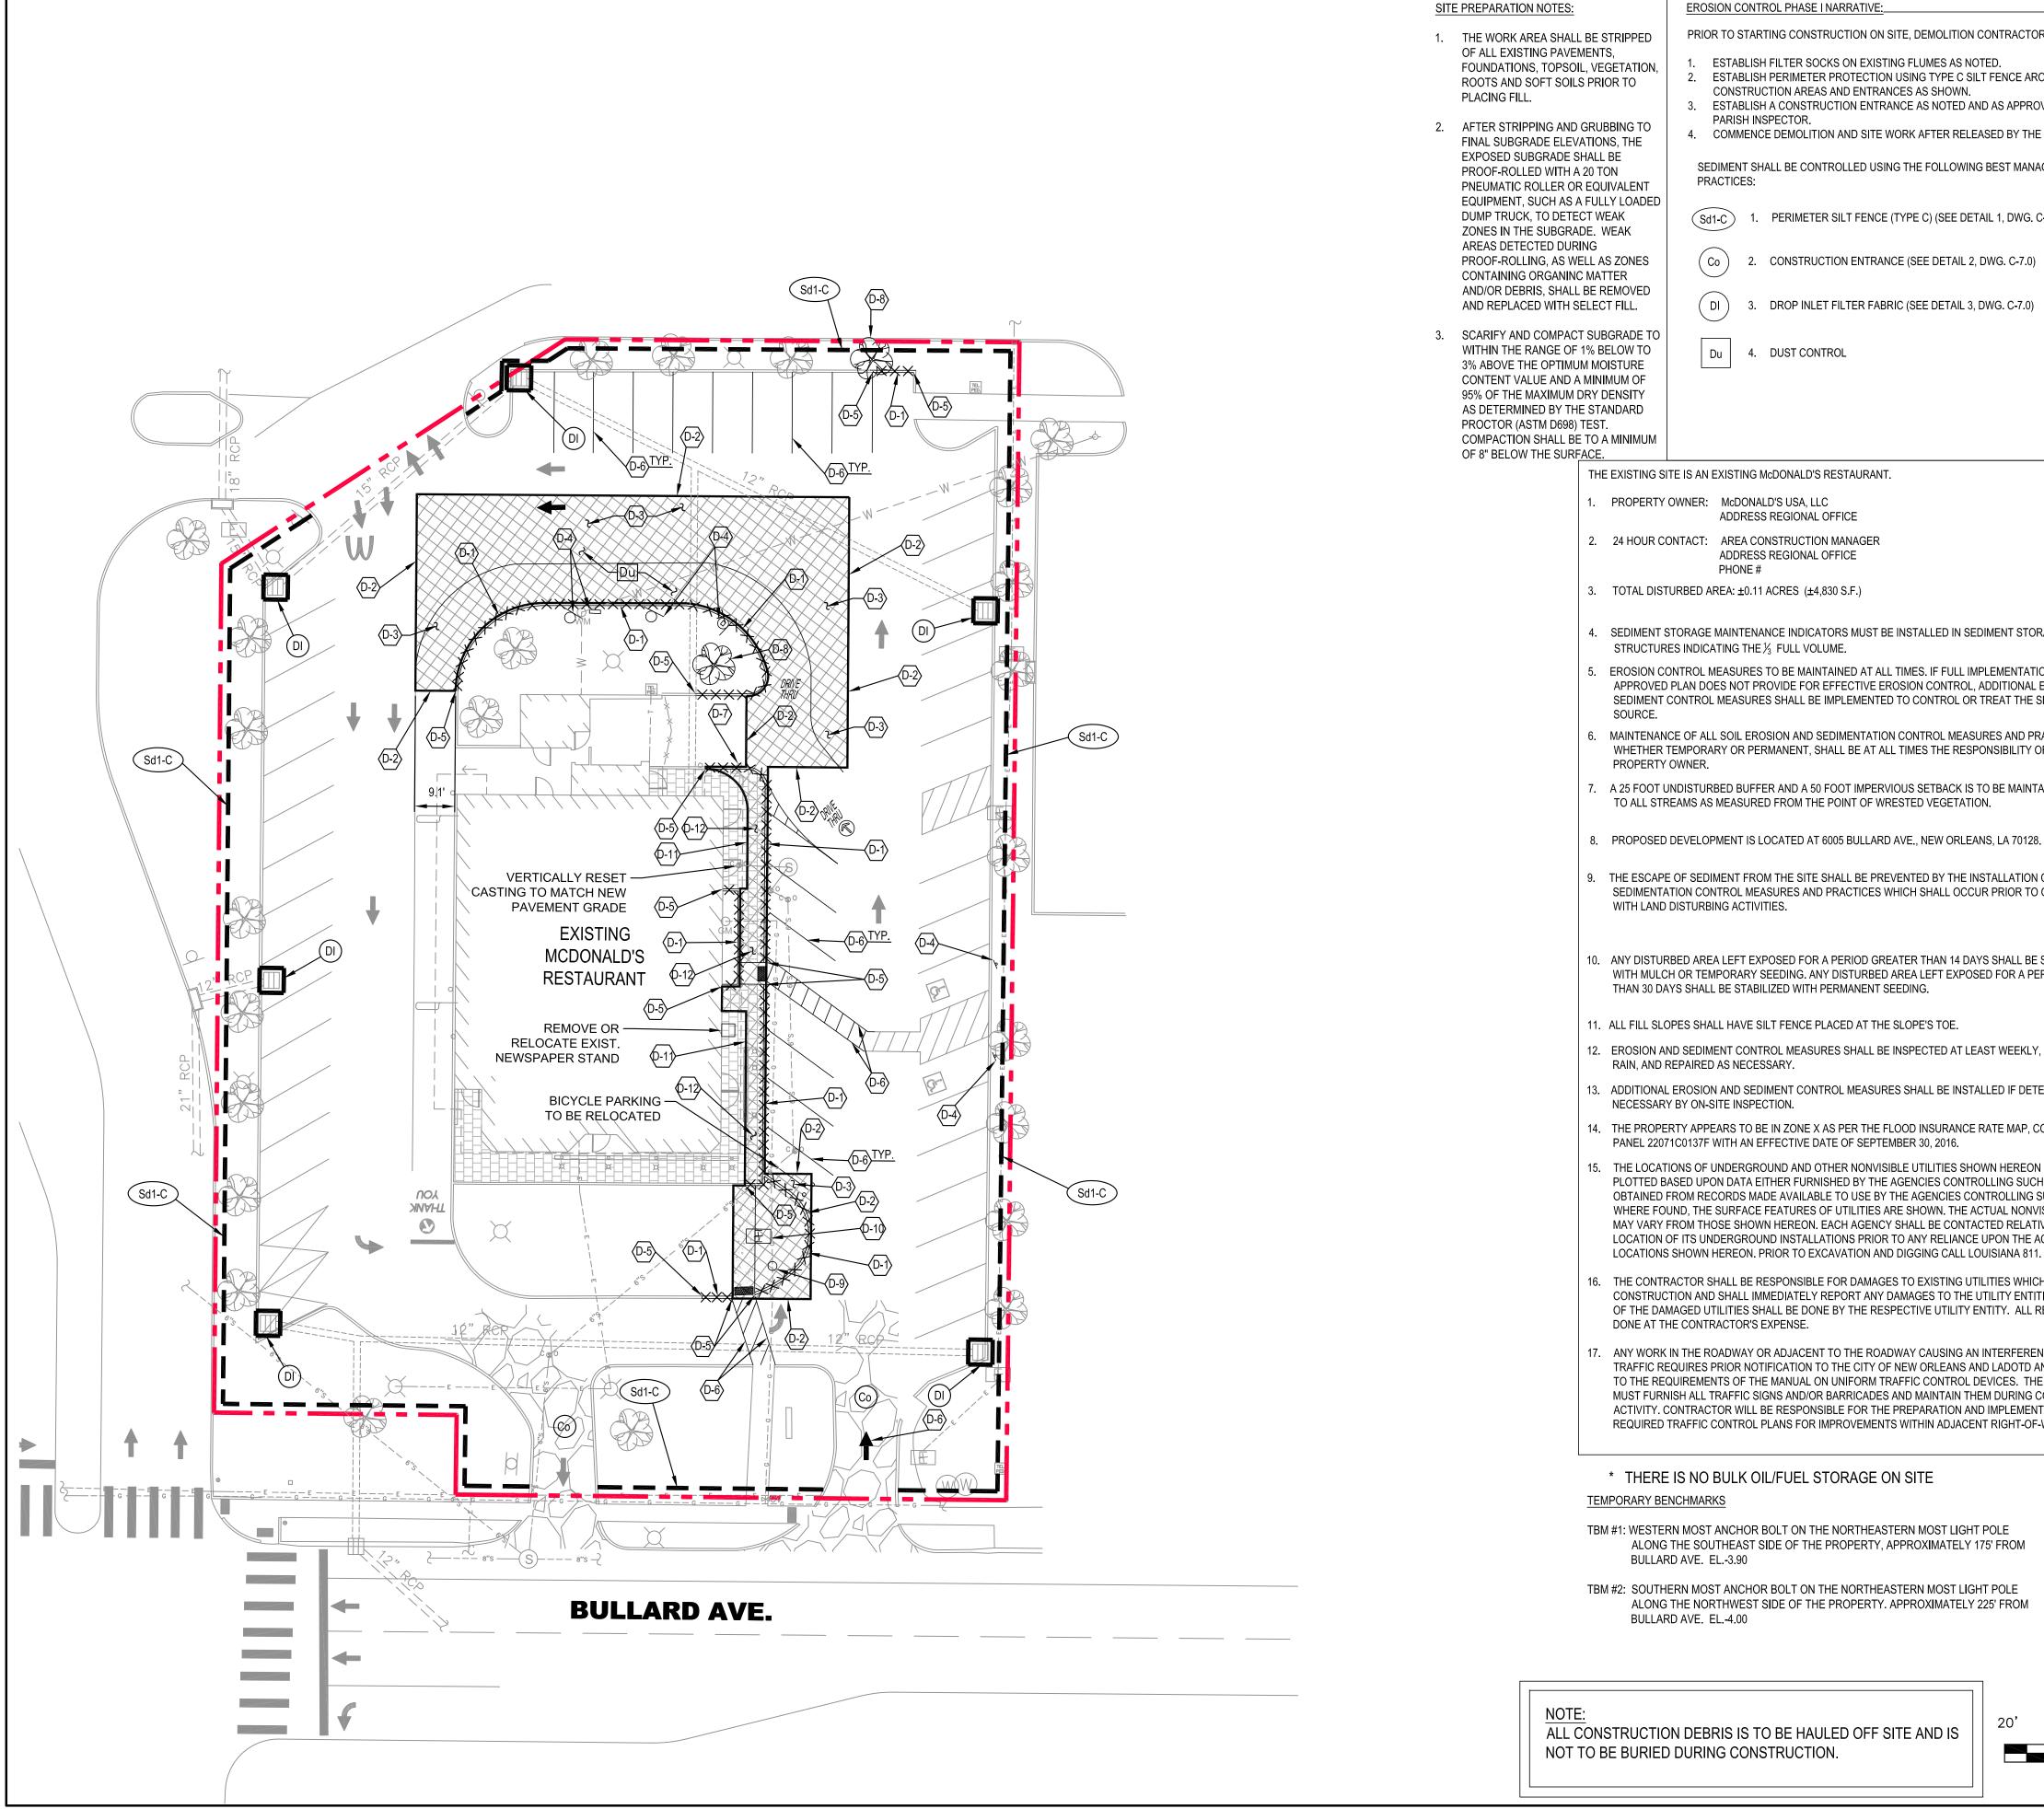

|                                        |                                                                                                                                                                                                                                        |                                         | DEMOLITION NOTES                                                                     |                                         |                                                                                                  |
|----------------------------------------|----------------------------------------------------------------------------------------------------------------------------------------------------------------------------------------------------------------------------------------|-----------------------------------------|--------------------------------------------------------------------------------------|-----------------------------------------|--------------------------------------------------------------------------------------------------|
| OR SHALL:                              | (D-1) CONC. CURB TO BE REMO                                                                                                                                                                                                            |                                         | LARD TO BE REMOVED                                                                   |                                         |                                                                                                  |
|                                        | D-2 SAWCUT EXIST. PAVEMEN                                                                                                                                                                                                              |                                         | E TO BE REMOVED                                                                      |                                         |                                                                                                  |
| ROUND                                  | JOINT TO PROVIDE CLEAI                                                                                                                                                                                                                 | N EDGE                                  |                                                                                      |                                         |                                                                                                  |
| OVED BY THE                            | FOR NEW CONCRETE PAV<br>$\overline{(D-3)}$ CONCRETE PAVEMENT T                                                                                                                                                                         |                                         | G POLE TO BE REMOVED                                                                 |                                         |                                                                                                  |
| E INSPECTOR.                           | REMOVED                                                                                                                                                                                                                                | D-10 ELE                                | CTRIC BOX TO BE<br>OCATED                                                            |                                         |                                                                                                  |
| IAGEMENT                               | D-4 MENU BOARD/CANOPY/ H                                                                                                                                                                                                               | ANDICAP                                 | CUT EXIST. SIDEWALK (TILE)                                                           |                                         | FSCRUTION                                                                                        |
|                                        | D-5 BEGIN/END CONCRETE C                                                                                                                                                                                                               |                                         | L DEPTH) TO PROVIDE CLEAN<br>E FOR NEW CONCRETE                                      |                                         |                                                                                                  |
| . C-7.0)                               | D-5/ REMOVAL (SAWCUT EXIS<br>TO PROVIDE CLEAN FACE                                                                                                                                                                                     | I. CURD                                 | EMENT / CURB                                                                         |                                         |                                                                                                  |
| )                                      | NEW CURB)                                                                                                                                                                                                                              |                                         | EWALK (TILE) TO BE REMOVED                                                           |                                         |                                                                                                  |
| ′<br>_                                 | HYDROBLASTING                                                                                                                                                                                                                          |                                         |                                                                                      |                                         |                                                                                                  |
| , –                                    | FXI                                                                                                                                                                                                                                    | LEGEND<br>STING FEATURES                |                                                                                      |                                         |                                                                                                  |
|                                        | • OR •                                                                                                                                                                                                                                 | EXIST. DROP INLET                       |                                                                                      |                                         |                                                                                                  |
|                                        | —(                                                                                                                                                                                                                                     | EXIST. GUY WIRE                         |                                                                                      |                                         | DATE                                                                                             |
|                                        | W(SIZE)                                                                                                                                                                                                                                |                                         |                                                                                      |                                         |                                                                                                  |
|                                        | — — — — G(SIZE) — — —<br>— — — E — — — — E — — —                                                                                                                                                                                       |                                         |                                                                                      |                                         | RFV                                                                                              |
|                                        | SS                                                                                                                                                                                                                                     |                                         |                                                                                      | ن<br>ن                                  |                                                                                                  |
|                                        | — — — Ţ <u>— — </u> Ţ — — –<br>(SIZE)                                                                                                                                                                                                  | EXIST. TELEPHONE                        | LINE                                                                                 | JS, INC.                                |                                                                                                  |
|                                        | = -TT                                                                                                                                                                                                                                  | EXIST. DRAIN LINE                       |                                                                                      |                                         |                                                                                                  |
|                                        | T.B.M.<br>CS                                                                                                                                                                                                                           | TEMPORARY BENCH<br>THE POINT OF CHA     |                                                                                      |                                         |                                                                                                  |
|                                        | 63                                                                                                                                                                                                                                     | CIRCULAR CURVE 1                        |                                                                                      | , HUNTER & JUNI                         | JRS                                                                                              |
|                                        | T.O.C.                                                                                                                                                                                                                                 | TOP OF CASTING/C                        |                                                                                      | 3 AE                                    | INEEKS,<br>JRVEYORS<br>)                                                                         |
|                                        | EL.<br>H.C.                                                                                                                                                                                                                            | ELEVATION<br>HANDICAP                   |                                                                                      | HUNTER (                                | URV<br>0                                                                                         |
| DRAGE                                  | SMH                                                                                                                                                                                                                                    | SEWER MANHOLE                           |                                                                                      |                                         | $\overline{n} = \bigcirc$                                                                        |
|                                        | S                                                                                                                                                                                                                                      | EXIST. SEWER MAN                        |                                                                                      | Η,                                      | ARCHITECTS AND S<br>ARCHITECTS AND S<br>3608 18th Street, Suite 20<br>Metairie, Louisiana 70002  |
| FION OF THE<br>L EROSION AND           | $\bigcirc$                                                                                                                                                                                                                             | EXIST. DRAIN MANH                       |                                                                                      |                                         | PRUFESSIUNA<br>ARCHITECTS /<br>3608 18th Street, S<br>Metairie, Louisiana                        |
| SEDIMENT                               | - <b>\</b> -<br>⊠₩V                                                                                                                                                                                                                    | EXIST. FIRE HYDRA<br>EXIST. WATER VALV  |                                                                                      | LINFIEL                                 | ITE, L<br>Isth<br>Tire, L                                                                        |
|                                        |                                                                                                                                                                                                                                        | EXIST. WATER VALV                       |                                                                                      |                                         | PRC<br>ARC<br>3608<br>Meta                                                                       |
| RACTICES,<br>OF THE                    | WM<br>O<br>GM                                                                                                                                                                                                                          | GAS METER                               |                                                                                      |                                         |                                                                                                  |
|                                        | GM<br>⋈GV                                                                                                                                                                                                                              | GAS VALVE                               |                                                                                      | PREPARED                                |                                                                                                  |
| TAINED ADJACENT                        | C                                                                                                                                                                                                                                      | EXIST. SEWER CLEA                       | ANOUT                                                                                | L PREF                                  |                                                                                                  |
|                                        | 0                                                                                                                                                                                                                                      | EXIST. SIGN                             |                                                                                      |                                         |                                                                                                  |
| 8.                                     | 0                                                                                                                                                                                                                                      | EXIST. BOLLARD                          |                                                                                      | л ПГС                                   | uced<br>d<br>are<br>s the<br>zed.                                                                |
|                                        | $\bigotimes$                                                                                                                                                                                                                           | EXIST. FUEL FILLER                      | R LIDS                                                                               | d's USA,<br>LC                          | reproduce<br>orepared<br>e and are<br>Use of<br>Luse of<br>duction of<br>authorized              |
| N OF EROSION AND                       | ¤<br>⊗                                                                                                                                                                                                                                 | EXIST. LIGHT POLE<br>EXIST. TRAFFIC LIG | НТ                                                                                   | prop                                    | , <u> </u>                                                                                       |
|                                        | $\boxtimes$                                                                                                                                                                                                                            | HOSE BIB                                |                                                                                      | McDonald'<br><b>A, L</b><br>tial and pr | ied or<br>were<br>ue do<br>ime.<br>roject<br>Repr<br>s not                                       |
|                                        | TS                                                                                                                                                                                                                                     | EXIST. TRAFFIC SIG                      | NALBOX                                                                               | tial <b>A</b>                           | copi<br>ents<br>s iss<br>iss<br>iss<br>ter t<br>er pi<br>ers.                                    |
|                                        |                                                                                                                                                                                                                                        | EXIST. RIGHT-OF-V                       | WAY MARKER                                                                           | ) 2018 Mc<br>USA                        | t be co<br>cument<br>th its i<br>a later<br>nother<br>gineers<br>project                         |
| ERIOD GREATER                          | $\phi$                                                                                                                                                                                                                                 | EXIST. POWER OR                         |                                                                                      | © 2018<br>US,<br>confider               | I not<br>t do<br>n with<br>on a<br>ther<br>ther                                                  |
|                                        |                                                                                                                                                                                                                                        | EXIST. CATCH BASI                       | Ν                                                                                    | t <sup>e</sup> a                        | shall no<br>ntract do<br>nction w<br>te or at<br>ple on<br>another                               |
|                                        | XCUT                                                                                                                                                                                                                                   | CROSS CUT IN CO                         | NC.                                                                                  |                                         |                                                                                                  |
| Y, AFTER EACH                          |                                                                                                                                                                                                                                        | EXIST. BOUNDARY                         | LINE                                                                                 |                                         | LLC<br>The<br>in cc<br>feren<br>archi<br>euse                                                    |
| TERMINED                               | RCP                                                                                                                                                                                                                                    | REINFORCED CONC                         |                                                                                      |                                         | USA,<br>ation.<br>c site<br>a dif<br>erence<br>ensed<br>s for r                                  |
|                                        | CMP<br>INV.                                                                                                                                                                                                                            | CORRUGATED META<br>INVERT ELEVATION     | L PIPE                                                                               |                                         | d's L<br>brizat<br>cific<br>on<br>efere<br>licen                                                 |
| COMMUNITY                              | CONC.                                                                                                                                                                                                                                  | CONCRETE                                |                                                                                      |                                         | cDonald's<br>a authorize<br>iis specific<br>or use on<br>s for refel<br>operly lice<br>documents |
|                                        | S/W                                                                                                                                                                                                                                    | SIDEWALK                                |                                                                                      | OR:<br>McDon<br>wings and specifics     | ,∠ອີ⊅≁ຣີຊີ                                                                                       |
| N HAVE BEEN<br>CH DATA AND/OR          | ×-6. <sup>30</sup>                                                                                                                                                                                                                     | EXIST. SPOT ELEVA                       | TION                                                                                 | ш <u>г</u>                              | erty of<br>sut writt<br>use on<br>suitable<br>e drawin<br>ces of<br>contract                     |
| SUCH RECORDS.                          | FND                                                                                                                                                                                                                                    | FOUND                                   |                                                                                      | PREPARED                                | σζ <u>φ.</u> 2                                                                                   |
| TIVE TO THE PRECISE                    |                                                                                                                                                                                                                                        | - OVERHEAD ELECTRI                      |                                                                                      | The                                     | tor the series                                                                                   |
| ACCURACY OF SUCH                       |                                                                                                                                                                                                                                        | EXIST. TREE OR SI<br>EXIST. DITCH       |                                                                                      | Ш                                       |                                                                                                  |
| CH OCCUR DURING                        |                                                                                                                                                                                                                                        |                                         |                                                                                      |                                         | REVIEWED BY<br>LHJ<br>DATE ISSUED<br>I-23-2022                                                   |
| ITIES. ALL REPAIRS<br>REPAIRS SHALL BE | -x-x-x-x-x-x-x-x-xxx                                                                                                                                                                                                                   |                                         | FENCE                                                                                | DRAWN<br>LHJ<br>ISSUE                   | IEWE<br>LH,<br>23-<br>23-                                                                        |
|                                        |                                                                                                                                                                                                                                        | EXIST. MAILBOX<br>EXIST. TELEPHONE      | PEDESTAL                                                                             | DI<br>STD I                             | REV<br>DAT                                                                                       |
| ENCE TO VEHICULAR                      |                                                                                                                                                                                                                                        | EXIST. ELECTRICAL                       |                                                                                      |                                         |                                                                                                  |
| AND CONFORMITY                         | AC                                                                                                                                                                                                                                     | EXIST. AC UNIT                          |                                                                                      |                                         |                                                                                                  |
| CONSTRUCTION                           | 0                                                                                                                                                                                                                                      | EXIST. STEEL POLE                       | Ξ                                                                                    | _ ~                                     | 70128                                                                                            |
| NTATION OF ANY<br>F-WAY.               | <u>NE</u>                                                                                                                                                                                                                              | W FEATURES                              |                                                                                      | Ош                                      | LA 70                                                                                            |
|                                        |                                                                                                                                                                                                                                        | CONCRETE PAVEM                          | ENT REMOVAL                                                                          | EROSION<br>PHASE                        |                                                                                                  |
|                                        |                                                                                                                                                                                                                                        | CRUSHED STONE                           | CONSTRUCTION ENTRANCE                                                                |                                         | ORLEANS.                                                                                         |
|                                        |                                                                                                                                                                                                                                        |                                         |                                                                                      |                                         |                                                                                                  |
|                                        | $\rightarrow \rightarrow $ | CURB REMOVAL                            |                                                                                      | $\Theta$                                | AVE                                                                                              |
|                                        |                                                                                                                                                                                                                                        |                                         |                                                                                      | EMOLITION<br>DNTROL PI                  |                                                                                                  |
| L                                      |                                                                                                                                                                                                                                        |                                         | A                                                                                    | ATF<br>VTF                              | ADDRESS<br>BULLARD                                                                               |
| L                                      |                                                                                                                                                                                                                                        |                                         | WINT THE OF LOUIS                                                                    | DEMOLIT<br>CONTROL                      |                                                                                                  |
| L                                      |                                                                                                                                                                                                                                        |                                         | Atu Anter Day                                                                        |                                         | N<br>SITE /<br>6005                                                                              |
| L                                      |                                                                                                                                                                                                                                        |                                         | Mary Mary                                                                            |                                         | б .                                                                                              |
| L                                      |                                                                                                                                                                                                                                        |                                         | OASEY M. GENOVERE                                                                    |                                         | - IT Π                                                                                           |
| L                                      |                                                                                                                                                                                                                                        |                                         | OASEY M. GENOVERE                                                                    | щ                                       | SCRIPTIC<br>E ID<br>7-0192                                                                       |
| Ĺ                                      |                                                                                                                                                                                                                                        |                                         | OASEY M. GENOVÉBE<br>License No. 35327<br>PROFESSIONAL ENGINEER                      | <b>–</b>                                | DES<br>SITE                                                                                      |
| 0                                      | 20' 40'                                                                                                                                                                                                                                | 60' 80'                                 | OASEY M. GENOVÉBE<br>License No. 35327<br>PROFESSIONAL ENGINEER<br>IN<br>ENGINEERING | 017-                                    | 012-0192<br>012-0192                                                                             |
| 0                                      | 20' 40'                                                                                                                                                                                                                                | 60' 80'                                 | License No. 35327                                                                    | <b>–</b>                                |                                                                                                  |