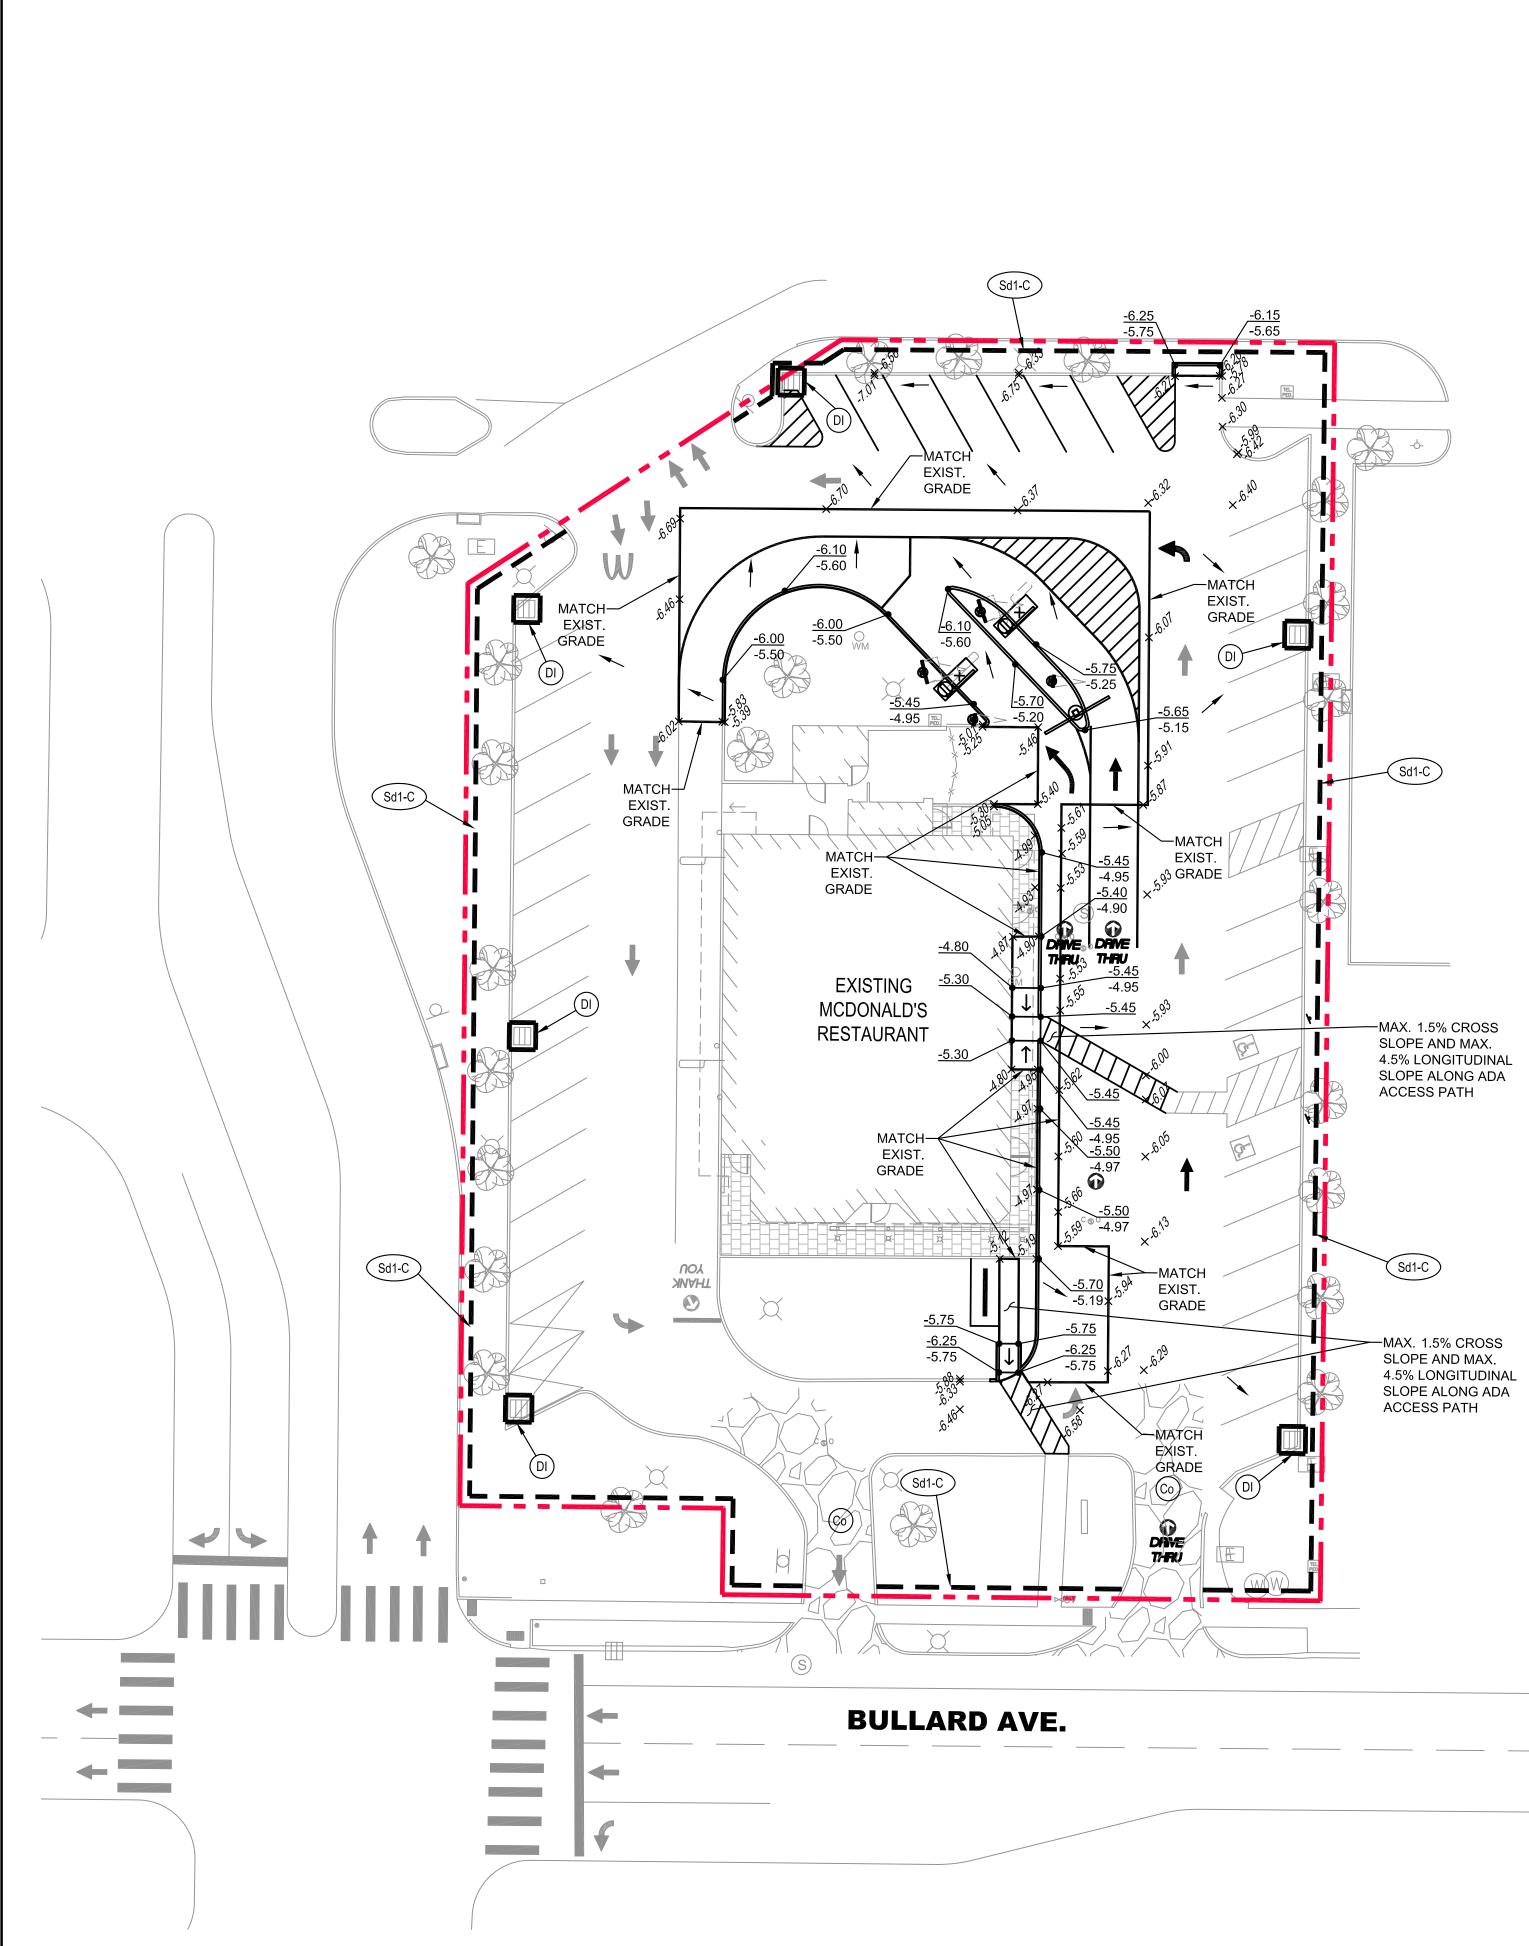

THESE PLANS AND SPECIFICATIONS ARE THE PROPERTY OF McDONALD'S CORPORATION AND SHALL NOT BE REPRODUCED WITHOUT THEIR WRITTEN PERMISSION.

|          |                                           | REVISIONS |   |   |   |   |   |
|----------|-------------------------------------------|-----------|---|---|---|---|---|
| DWG. NO. | DESCRIPTION                               | 1         | 2 | 3 | 4 | 5 | 6 |
|          | COVER SHEET                               |           |   |   |   |   |   |
| C-2.0    | DEMOLITION & EROSION CONTROL PLAN PHASE 1 |           |   |   |   |   |   |
| C-3.0    | CIVIL SITE LAYOUT AND STRIPING PLAN       |           |   |   |   |   |   |
| C-3.0A   | DRIVE-THRU COORDINATE PLAN                |           |   |   |   |   |   |
| C-4.0    | GRADING AND EROSION CONTROL PLAN PHASE 2  |           |   |   |   |   |   |
| C-5.0    | CIVIL DETAILS                             |           |   |   |   |   |   |
| C-6.0    | SIGN/BOARD FOUNDATION DETAILS             |           |   |   |   |   |   |
| C-7.0    | EROSION CONTROL DETAILS                   |           |   |   |   |   |   |

|                                        |                                                                                                                                                                                                                                        |                                         | DEMOLITION NOTES                                                                     |                                         |                                                                                                  |
|----------------------------------------|----------------------------------------------------------------------------------------------------------------------------------------------------------------------------------------------------------------------------------------|-----------------------------------------|--------------------------------------------------------------------------------------|-----------------------------------------|--------------------------------------------------------------------------------------------------|
| OR SHALL:                              | (D-1) CONC. CURB TO BE REMO                                                                                                                                                                                                            |                                         | LARD TO BE REMOVED                                                                   |                                         |                                                                                                  |
|                                        | D-2 SAWCUT EXIST. PAVEMEN                                                                                                                                                                                                              |                                         | E TO BE REMOVED                                                                      |                                         |                                                                                                  |
| ROUND                                  | JOINT TO PROVIDE CLEAI                                                                                                                                                                                                                 | N EDGE                                  |                                                                                      |                                         |                                                                                                  |
| OVED BY THE                            | FOR NEW CONCRETE PAV<br>$\overline{(D-3)}$ CONCRETE PAVEMENT T                                                                                                                                                                         |                                         | G POLE TO BE REMOVED                                                                 |                                         |                                                                                                  |
| E INSPECTOR.                           | REMOVED                                                                                                                                                                                                                                | D-10 ELE                                | CTRIC BOX TO BE<br>OCATED                                                            |                                         |                                                                                                  |
| IAGEMENT                               | D-4 MENU BOARD/CANOPY/ H                                                                                                                                                                                                               | ANDICAP                                 | CUT EXIST. SIDEWALK (TILE)                                                           |                                         | FSCRUTION                                                                                        |
|                                        | D-5 BEGIN/END CONCRETE C                                                                                                                                                                                                               |                                         | L DEPTH) TO PROVIDE CLEAN<br>E FOR NEW CONCRETE                                      |                                         |                                                                                                  |
| . C-7.0)                               | D-5/ REMOVAL (SAWCUT EXIS<br>TO PROVIDE CLEAN FACE                                                                                                                                                                                     | I. CURD                                 | EMENT / CURB                                                                         |                                         |                                                                                                  |
| )                                      | NEW CURB)                                                                                                                                                                                                                              |                                         | EWALK (TILE) TO BE REMOVED                                                           |                                         |                                                                                                  |
| ′<br>_                                 | HYDROBLASTING                                                                                                                                                                                                                          |                                         |                                                                                      |                                         |                                                                                                  |
| , –                                    | FXI                                                                                                                                                                                                                                    | LEGEND<br>STING FEATURES                |                                                                                      |                                         |                                                                                                  |
|                                        | • OR •                                                                                                                                                                                                                                 | EXIST. DROP INLET                       |                                                                                      |                                         |                                                                                                  |
|                                        | —(                                                                                                                                                                                                                                     | EXIST. GUY WIRE                         |                                                                                      |                                         | DATE                                                                                             |
|                                        | W(SIZE)                                                                                                                                                                                                                                |                                         |                                                                                      |                                         |                                                                                                  |
|                                        | — — — — G(SIZE) — — —<br>— — — E — — — — E — — —                                                                                                                                                                                       |                                         |                                                                                      |                                         | RFV                                                                                              |
|                                        | SS                                                                                                                                                                                                                                     |                                         |                                                                                      | ن<br>ن                                  |                                                                                                  |
|                                        | — — — Ţ <u>— — </u> Ţ — — –<br>(SIZE)                                                                                                                                                                                                  | EXIST. TELEPHONE                        | LINE                                                                                 | JS, INC.                                |                                                                                                  |
|                                        | = -TT                                                                                                                                                                                                                                  | EXIST. DRAIN LINE                       |                                                                                      |                                         |                                                                                                  |
|                                        | T.B.M.<br>CS                                                                                                                                                                                                                           | TEMPORARY BENCH<br>THE POINT OF CHA     |                                                                                      |                                         |                                                                                                  |
|                                        | 63                                                                                                                                                                                                                                     | CIRCULAR CURVE 1                        |                                                                                      | , HUNTER & JUNI                         | JRS                                                                                              |
|                                        | T.O.C.                                                                                                                                                                                                                                 | TOP OF CASTING/C                        |                                                                                      | 3 AE                                    | INEEKS,<br>JRVEYORS<br>)                                                                         |
|                                        | EL.<br>H.C.                                                                                                                                                                                                                            | ELEVATION<br>HANDICAP                   |                                                                                      | HUNTER (                                | URV<br>0                                                                                         |
| DRAGE                                  | SMH                                                                                                                                                                                                                                    | SEWER MANHOLE                           |                                                                                      |                                         | $\overline{n} = \bigcirc$                                                                        |
|                                        | S                                                                                                                                                                                                                                      | EXIST. SEWER MAN                        |                                                                                      | Η,                                      | ARCHITECTS AND S<br>ARCHITECTS AND S<br>3608 18th Street, Suite 20<br>Metairie, Louisiana 70002  |
| FION OF THE<br>L EROSION AND           | $\bigcirc$                                                                                                                                                                                                                             | EXIST. DRAIN MANH                       |                                                                                      |                                         | PRUFESSIUNA<br>ARCHITECTS /<br>3608 18th Street, S<br>Metairie, Louisiana                        |
| SEDIMENT                               | - <b>\</b> -<br>⊠₩V                                                                                                                                                                                                                    | EXIST. FIRE HYDRA<br>EXIST. WATER VALV  |                                                                                      | LINFIEL                                 | ITE, L<br>Isth<br>Tire, L                                                                        |
|                                        |                                                                                                                                                                                                                                        | EXIST. WATER VALV                       |                                                                                      |                                         | PRC<br>ARC<br>3608<br>Meta                                                                       |
| RACTICES,<br>OF THE                    | WM<br>O<br>GM                                                                                                                                                                                                                          | GAS METER                               |                                                                                      |                                         |                                                                                                  |
|                                        | GM<br>⋈GV                                                                                                                                                                                                                              | GAS VALVE                               |                                                                                      | PREPARED                                |                                                                                                  |
| TAINED ADJACENT                        | C                                                                                                                                                                                                                                      | EXIST. SEWER CLEA                       | ANOUT                                                                                | L PREF                                  |                                                                                                  |
|                                        | 0                                                                                                                                                                                                                                      | EXIST. SIGN                             |                                                                                      |                                         |                                                                                                  |
| 8.                                     | 0                                                                                                                                                                                                                                      | EXIST. BOLLARD                          |                                                                                      | л ПГС                                   | uced<br>d<br>are<br>s the<br>zed.                                                                |
|                                        | $\bigotimes$                                                                                                                                                                                                                           | EXIST. FUEL FILLER                      | R LIDS                                                                               | d's USA,<br>LC                          | reproduce<br>orepared<br>e and are<br>Use of<br>Luse of<br>duction of<br>authorized              |
| N OF EROSION AND                       | ¤<br>⊗                                                                                                                                                                                                                                 | EXIST. LIGHT POLE<br>EXIST. TRAFFIC LIG | НТ                                                                                   | prop                                    | , <u> </u>                                                                                       |
|                                        | $\boxtimes$                                                                                                                                                                                                                            | HOSE BIB                                |                                                                                      | McDonald'<br><b>A, L</b><br>tial and pr | ied or<br>were<br>ue do<br>ime.<br>roject<br>Repr<br>s not                                       |
|                                        | TS                                                                                                                                                                                                                                     | EXIST. TRAFFIC SIG                      | NALBOX                                                                               | tial <b>A</b>                           | copi<br>ents<br>s iss<br>iss<br>iss<br>ter t<br>er pi<br>ers.                                    |
|                                        |                                                                                                                                                                                                                                        | EXIST. RIGHT-OF-V                       | WAY MARKER                                                                           | ) 2018 Mc<br>USA                        | t be co<br>cument<br>th its i<br>a later<br>nother<br>gineers<br>project                         |
| ERIOD GREATER                          | $\phi$                                                                                                                                                                                                                                 | EXIST. POWER OR                         |                                                                                      | © 2018<br>US,<br>confider               | I not<br>t do<br>n with<br>on a<br>ther<br>ther                                                  |
|                                        |                                                                                                                                                                                                                                        | EXIST. CATCH BASI                       | Ν                                                                                    | t <sup>e</sup> a                        | shall no<br>ntract do<br>nction w<br>te or at<br>ple on<br>another                               |
|                                        | XCUT                                                                                                                                                                                                                                   | CROSS CUT IN CO                         | NC.                                                                                  |                                         |                                                                                                  |
| Y, AFTER EACH                          |                                                                                                                                                                                                                                        | EXIST. BOUNDARY                         | LINE                                                                                 |                                         | LLC<br>The<br>in cc<br>feren<br>archi<br>euse                                                    |
| TERMINED                               | RCP                                                                                                                                                                                                                                    | REINFORCED CONC                         |                                                                                      |                                         | USA,<br>ation.<br>c site<br>a dif<br>erence<br>ensed<br>s for r                                  |
|                                        | CMP<br>INV.                                                                                                                                                                                                                            | CORRUGATED META<br>INVERT ELEVATION     | L PIPE                                                                               |                                         | d's L<br>brizat<br>cific<br>on<br>efere<br>licen                                                 |
| COMMUNITY                              | CONC.                                                                                                                                                                                                                                  | CONCRETE                                |                                                                                      |                                         | cDonald's<br>a authorize<br>iis specific<br>or use on<br>s for refel<br>operly lice<br>documents |
|                                        | S/W                                                                                                                                                                                                                                    | SIDEWALK                                |                                                                                      | OR:<br>McDon<br>wings and specifics     | ,∠ອີ⊅≁ຣີຊີ                                                                                       |
| N HAVE BEEN<br>CH DATA AND/OR          | ×-6. <sup>30</sup>                                                                                                                                                                                                                     | EXIST. SPOT ELEVA                       | TION                                                                                 | ш <u>г</u>                              | erty of<br>sut writt<br>use on<br>suitable<br>e drawin<br>ces of<br>contract                     |
| SUCH RECORDS.                          | FND                                                                                                                                                                                                                                    | FOUND                                   |                                                                                      | PREPARED                                | σζ <u>φ.</u> 2                                                                                   |
| TIVE TO THE PRECISE                    |                                                                                                                                                                                                                                        | - OVERHEAD ELECTRI                      |                                                                                      | The                                     | tor the series                                                                                   |
| ACCURACY OF SUCH                       |                                                                                                                                                                                                                                        | EXIST. TREE OR SI<br>EXIST. DITCH       |                                                                                      | Ш                                       |                                                                                                  |
| CH OCCUR DURING                        |                                                                                                                                                                                                                                        |                                         |                                                                                      |                                         | REVIEWED BY<br>LHJ<br>DATE ISSUED<br>I-23-2022                                                   |
| ITIES. ALL REPAIRS<br>REPAIRS SHALL BE | -x-x-x-x-x-x-x-x-xxx                                                                                                                                                                                                                   |                                         | FENCE                                                                                | DRAWN<br>LHJ<br>ISSUE                   | IEWE<br>LH,<br>23-<br>23-                                                                        |
|                                        |                                                                                                                                                                                                                                        | EXIST. MAILBOX<br>EXIST. TELEPHONE      | PEDESTAL                                                                             | DI<br>STD I                             | REV<br>DAT                                                                                       |
| ENCE TO VEHICULAR                      |                                                                                                                                                                                                                                        | EXIST. ELECTRICAL                       |                                                                                      |                                         |                                                                                                  |
| AND CONFORMITY                         | AC                                                                                                                                                                                                                                     | EXIST. AC UNIT                          |                                                                                      |                                         |                                                                                                  |
| CONSTRUCTION                           | 0                                                                                                                                                                                                                                      | EXIST. STEEL POLE                       | Ξ                                                                                    | _ ~                                     | 70128                                                                                            |
| NTATION OF ANY<br>F-WAY.               | <u>NE</u>                                                                                                                                                                                                                              | W FEATURES                              |                                                                                      | Ош                                      | LA 70                                                                                            |
|                                        |                                                                                                                                                                                                                                        | CONCRETE PAVEM                          | ENT REMOVAL                                                                          | EROSION<br>PHASE                        |                                                                                                  |
|                                        |                                                                                                                                                                                                                                        | CRUSHED STONE                           | CONSTRUCTION ENTRANCE                                                                |                                         | ORLEANS.                                                                                         |
|                                        |                                                                                                                                                                                                                                        |                                         |                                                                                      |                                         |                                                                                                  |
|                                        | $\rightarrow \rightarrow $ | CURB REMOVAL                            |                                                                                      | $\Theta$                                | AVE                                                                                              |
|                                        |                                                                                                                                                                                                                                        |                                         |                                                                                      | EMOLITION<br>DNTROL PI                  |                                                                                                  |
| L                                      |                                                                                                                                                                                                                                        |                                         | A                                                                                    | ATF<br>VTF                              | ADDRESS<br>BULLARD                                                                               |
| L                                      |                                                                                                                                                                                                                                        |                                         | WINT THE OF LOUIS                                                                    | DEMOLIT<br>CONTROL                      |                                                                                                  |
| L                                      |                                                                                                                                                                                                                                        |                                         | Atu Anter Day                                                                        |                                         | N<br>SITE /<br>6005                                                                              |
| L                                      |                                                                                                                                                                                                                                        |                                         | Mary Mary                                                                            |                                         | б .                                                                                              |
| L                                      |                                                                                                                                                                                                                                        |                                         | OASEY M. GENOVERE                                                                    |                                         | - IT Π                                                                                           |
| L                                      |                                                                                                                                                                                                                                        |                                         | OASEY M. GENOVERE                                                                    | щ                                       | SCRIPTIC<br>E ID<br>7-0192                                                                       |
| Ĺ                                      |                                                                                                                                                                                                                                        |                                         | OASEY M. GENOVÉBE<br>License No. 35327<br>PROFESSIONAL ENGINEER                      | <b>–</b>                                | DES<br>SITE                                                                                      |
| 0                                      | 20' 40'                                                                                                                                                                                                                                | 60' 80'                                 | OASEY M. GENOVÉBE<br>License No. 35327<br>PROFESSIONAL ENGINEER<br>IN<br>ENGINEERING | 017-                                    | 012-0192<br>012-0192                                                                             |
| 0                                      | 20' 40'                                                                                                                                                                                                                                | 60' 80'                                 | License No. 35327                                                                    | <b>–</b>                                |                                                                                                  |