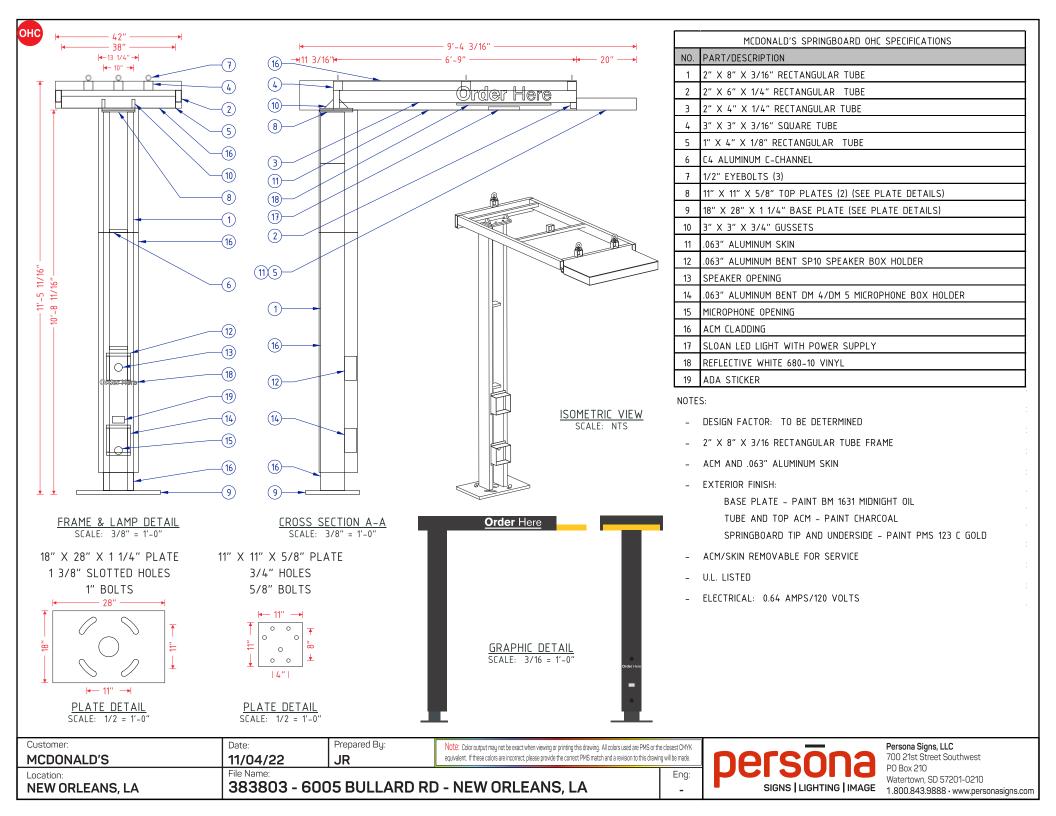

# McDONALD'S RESTAURANT 6005 BULLARD AVE. NEW ORLEANS, LA 70128

*SITE CODE: 017-0192* 

DWG C-3.0 C-4 C-5. C-6.

**LINFIELD, HUNTER & JUNIUS, INC.** PROFESSIONAL ENGINEERS, ARCHITECTS AND SURVEYORS 3608 18th Street, Suite 200 Metairie, Louisiana 70002 2016 by Linfield, Hunter & Junius, Inc