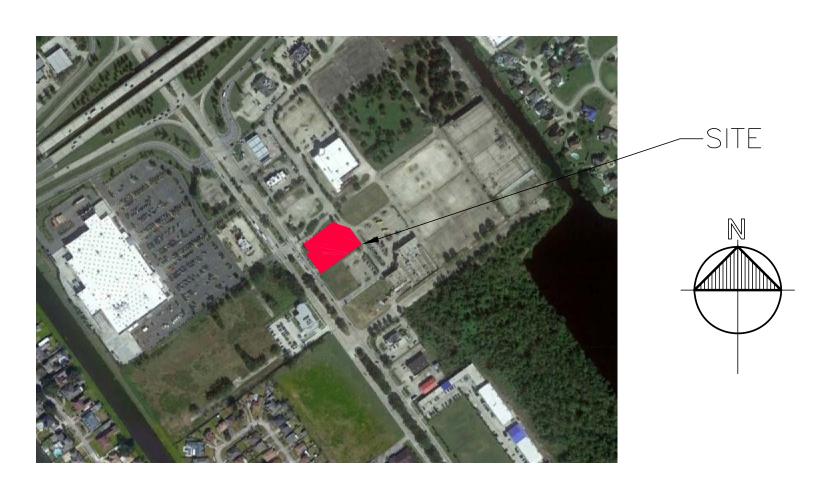

# McDONALD'S RESTAURANT 6005 BULLARD AVE. NEW ORLEANS, LA 70128

*SITE CODE: 017-0192* 

DWG C-3.0 C-4 C-5. C-6.

**LINFIELD, HUNTER & JUNIUS, INC.** PROFESSIONAL ENGINEERS, ARCHITECTS AND SURVEYORS 3608 18th Street, Suite 200 Metairie, Louisiana 70002 2016 by Linfield, Hunter & Junius, Inc