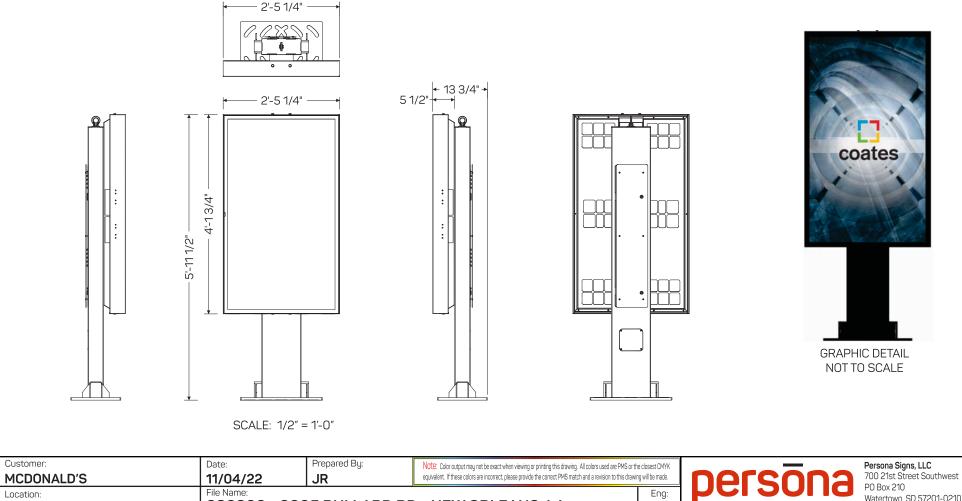

# McDONALD'S RESTAURANT 6005 BULLARD AVE. NEW ORLEANS, LA 70128

*SITE CODE: 017-0192* 

DWG C-3.0 C-4 C-5. C-6.

**LINFIELD, HUNTER & JUNIUS, INC.** PROFESSIONAL ENGINEERS, ARCHITECTS AND SURVEYORS 3608 18th Street, Suite 200 Metairie, Louisiana 70002 2016 by Linfield, Hunter & Junius, Inc