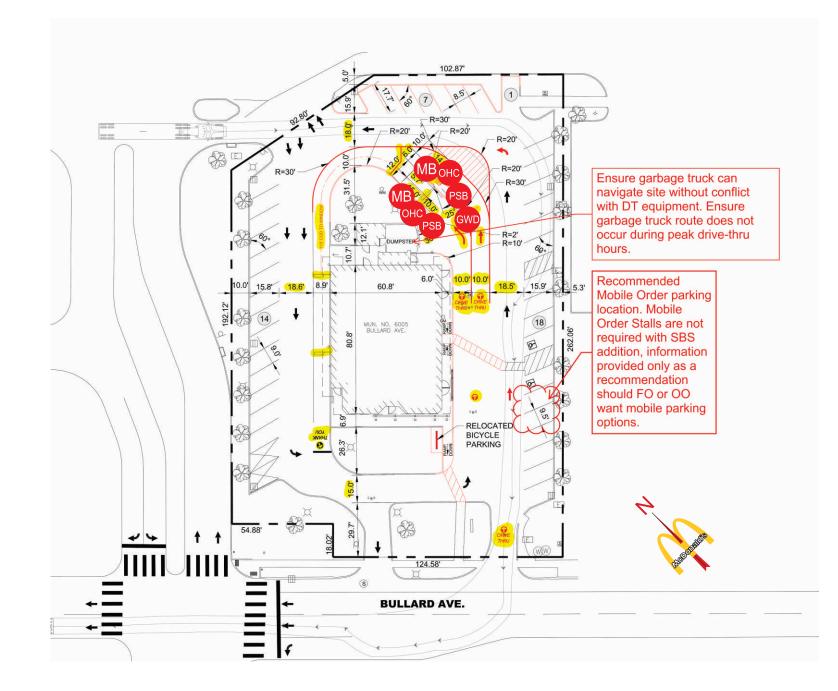

|                                        |                                                                                                                                                                                                                                        |                                         | DEMOLITION NOTES                                                                     |                                         |                                                                                                  |
|----------------------------------------|----------------------------------------------------------------------------------------------------------------------------------------------------------------------------------------------------------------------------------------|-----------------------------------------|--------------------------------------------------------------------------------------|-----------------------------------------|--------------------------------------------------------------------------------------------------|
| OR SHALL:                              | (D-1) CONC. CURB TO BE REMO                                                                                                                                                                                                            |                                         | LARD TO BE REMOVED                                                                   |                                         |                                                                                                  |
|                                        | D-2 SAWCUT EXIST. PAVEMEN                                                                                                                                                                                                              |                                         | E TO BE REMOVED                                                                      |                                         |                                                                                                  |
| ROUND                                  | JOINT TO PROVIDE CLEAI                                                                                                                                                                                                                 | N EDGE                                  |                                                                                      |                                         |                                                                                                  |
| OVED BY THE                            | FOR NEW CONCRETE PAV<br>$\overline{(D-3)}$ CONCRETE PAVEMENT T                                                                                                                                                                         |                                         | G POLE TO BE REMOVED                                                                 |                                         |                                                                                                  |
| E INSPECTOR.                           | REMOVED                                                                                                                                                                                                                                | D-10 ELE                                | CTRIC BOX TO BE<br>OCATED                                                            |                                         |                                                                                                  |
| IAGEMENT                               | D-4 MENU BOARD/CANOPY/ H                                                                                                                                                                                                               | ANDICAP                                 | CUT EXIST. SIDEWALK (TILE)                                                           |                                         | FSCRUTION                                                                                        |
|                                        | D-5 BEGIN/END CONCRETE C                                                                                                                                                                                                               |                                         | L DEPTH) TO PROVIDE CLEAN<br>E FOR NEW CONCRETE                                      |                                         |                                                                                                  |
| . C-7.0)                               | D-5/ REMOVAL (SAWCUT EXIS<br>TO PROVIDE CLEAN FACE                                                                                                                                                                                     | I. CURD                                 | EMENT / CURB                                                                         |                                         |                                                                                                  |
| )                                      | NEW CURB)                                                                                                                                                                                                                              |                                         | EWALK (TILE) TO BE REMOVED                                                           |                                         |                                                                                                  |
| ′<br>_                                 | HYDROBLASTING                                                                                                                                                                                                                          |                                         |                                                                                      |                                         |                                                                                                  |
| , –                                    | FXI                                                                                                                                                                                                                                    | LEGEND<br>STING FEATURES                |                                                                                      |                                         |                                                                                                  |
|                                        | • OR •                                                                                                                                                                                                                                 | EXIST. DROP INLET                       |                                                                                      |                                         |                                                                                                  |
|                                        | —(                                                                                                                                                                                                                                     | EXIST. GUY WIRE                         |                                                                                      |                                         | DATE                                                                                             |
|                                        | W(SIZE)                                                                                                                                                                                                                                |                                         |                                                                                      |                                         |                                                                                                  |
|                                        | — — — — G(SIZE) — — —<br>— — — E — — — — E — — —                                                                                                                                                                                       |                                         |                                                                                      |                                         | RFV                                                                                              |
|                                        | SS                                                                                                                                                                                                                                     |                                         |                                                                                      | ن<br>ن                                  |                                                                                                  |
|                                        | — — — Ţ <u>— — </u> Ţ — — –<br>(SIZE)                                                                                                                                                                                                  | EXIST. TELEPHONE                        | LINE                                                                                 | JS, INC.                                |                                                                                                  |
|                                        | = -TT                                                                                                                                                                                                                                  | EXIST. DRAIN LINE                       |                                                                                      |                                         |                                                                                                  |
|                                        | T.B.M.<br>CS                                                                                                                                                                                                                           | TEMPORARY BENCH<br>THE POINT OF CHA     |                                                                                      |                                         |                                                                                                  |
|                                        | 63                                                                                                                                                                                                                                     | CIRCULAR CURVE 1                        |                                                                                      | , HUNTER & JUNI                         | JRS                                                                                              |
|                                        | T.O.C.                                                                                                                                                                                                                                 | TOP OF CASTING/C                        |                                                                                      | 3 AE                                    | INEEKS,<br>JRVEYORS<br>)                                                                         |
|                                        | EL.<br>H.C.                                                                                                                                                                                                                            | ELEVATION<br>HANDICAP                   |                                                                                      | HUNTER (                                | URV<br>0                                                                                         |
| DRAGE                                  | SMH                                                                                                                                                                                                                                    | SEWER MANHOLE                           |                                                                                      |                                         | $\overline{n} = \bigcirc$                                                                        |
|                                        | S                                                                                                                                                                                                                                      | EXIST. SEWER MAN                        |                                                                                      | Η,                                      | ARCHITECTS AND S<br>ARCHITECTS AND S<br>3608 18th Street, Suite 20<br>Metairie, Louisiana 70002  |
| FION OF THE<br>L EROSION AND           | $\bigcirc$                                                                                                                                                                                                                             | EXIST. DRAIN MANH                       |                                                                                      |                                         | PRUFESSIUNA<br>ARCHITECTS /<br>3608 18th Street, S<br>Metairie, Louisiana                        |
| SEDIMENT                               | - <b>\</b> -<br>⊠₩V                                                                                                                                                                                                                    | EXIST. FIRE HYDRA<br>EXIST. WATER VALV  |                                                                                      | LINFIEL                                 | ITE, L<br>Isth<br>Tire, L                                                                        |
|                                        |                                                                                                                                                                                                                                        | EXIST. WATER VALV                       |                                                                                      |                                         | PRC<br>ARC<br>3608<br>Meta                                                                       |
| RACTICES,<br>OF THE                    | WM<br>O<br>GM                                                                                                                                                                                                                          | GAS METER                               |                                                                                      |                                         |                                                                                                  |
|                                        | GM<br>⋈GV                                                                                                                                                                                                                              | GAS VALVE                               |                                                                                      | PREPARED                                |                                                                                                  |
| TAINED ADJACENT                        | C                                                                                                                                                                                                                                      | EXIST. SEWER CLEA                       | ANOUT                                                                                | L PREF                                  |                                                                                                  |
|                                        | 0                                                                                                                                                                                                                                      | EXIST. SIGN                             |                                                                                      |                                         |                                                                                                  |
| 8.                                     | 0                                                                                                                                                                                                                                      | EXIST. BOLLARD                          |                                                                                      | л ПГС                                   | uced<br>d<br>are<br>s the<br>zed.                                                                |
|                                        | $\bigotimes$                                                                                                                                                                                                                           | EXIST. FUEL FILLER                      | R LIDS                                                                               | d's USA,<br>LC                          | reproduce<br>orepared<br>e and are<br>Use of<br>Luse of<br>duction of<br>authorized              |
| N OF EROSION AND                       | ¤<br>⊗                                                                                                                                                                                                                                 | EXIST. LIGHT POLE<br>EXIST. TRAFFIC LIG | НТ                                                                                   | prop                                    | , <u> </u>                                                                                       |
|                                        | $\boxtimes$                                                                                                                                                                                                                            | HOSE BIB                                |                                                                                      | McDonald'<br><b>A, L</b><br>tial and pr | ied or<br>were<br>ue do<br>ime.<br>roject<br>Repr<br>s not                                       |
|                                        | TS                                                                                                                                                                                                                                     | EXIST. TRAFFIC SIG                      | NALBOX                                                                               | tial <b>A</b>                           | copi<br>ents<br>s iss<br>iss<br>iss<br>ter t<br>er pi<br>ers.                                    |
|                                        |                                                                                                                                                                                                                                        | EXIST. RIGHT-OF-V                       | WAY MARKER                                                                           | ) 2018 Mc<br>USA                        | t be co<br>cument<br>th its i<br>a later<br>nother<br>gineers<br>project                         |
| ERIOD GREATER                          | $\phi$                                                                                                                                                                                                                                 | EXIST. POWER OR                         |                                                                                      | © 2018<br>US,<br>confider               | I not<br>t do<br>n with<br>on a<br>ther<br>ther                                                  |
|                                        |                                                                                                                                                                                                                                        | EXIST. CATCH BASI                       | Ν                                                                                    | t <sup>e</sup> a                        | shall no<br>ntract do<br>nction w<br>te or at<br>ple on<br>another                               |
|                                        | XCUT                                                                                                                                                                                                                                   | CROSS CUT IN CO                         | NC.                                                                                  |                                         |                                                                                                  |
| Y, AFTER EACH                          |                                                                                                                                                                                                                                        | EXIST. BOUNDARY                         | LINE                                                                                 |                                         | LLC<br>The<br>in cc<br>feren<br>archi<br>euse                                                    |
| TERMINED                               | RCP                                                                                                                                                                                                                                    | REINFORCED CONC                         |                                                                                      |                                         | USA,<br>ation.<br>c site<br>a dif<br>erence<br>ensed<br>s for r                                  |
|                                        | CMP<br>INV.                                                                                                                                                                                                                            | CORRUGATED META<br>INVERT ELEVATION     | L PIPE                                                                               |                                         | d's L<br>brizat<br>cific<br>on<br>efere<br>licen                                                 |
| COMMUNITY                              | CONC.                                                                                                                                                                                                                                  | CONCRETE                                |                                                                                      |                                         | cDonald's<br>a authorize<br>iis specific<br>or use on<br>s for refel<br>operly lice<br>documents |
|                                        | S/W                                                                                                                                                                                                                                    | SIDEWALK                                |                                                                                      | OR:<br>McDon<br>wings and specifics     | ,∠ອີ⊅≁ຣີຊີ                                                                                       |
| N HAVE BEEN<br>CH DATA AND/OR          | ×-6. <sup>30</sup>                                                                                                                                                                                                                     | EXIST. SPOT ELEVA                       | TION                                                                                 | ш <u>г</u>                              | erty of<br>sut writt<br>use on<br>suitable<br>e drawin<br>ces of<br>contract                     |
| SUCH RECORDS.                          | FND                                                                                                                                                                                                                                    | FOUND                                   |                                                                                      | PREPARED                                | σζ <u>φ.</u> 2                                                                                   |
| TIVE TO THE PRECISE                    |                                                                                                                                                                                                                                        | - OVERHEAD ELECTRI                      |                                                                                      | The                                     | tor the series                                                                                   |
| ACCURACY OF SUCH                       |                                                                                                                                                                                                                                        | EXIST. TREE OR SI<br>EXIST. DITCH       |                                                                                      | Ш                                       |                                                                                                  |
| CH OCCUR DURING                        |                                                                                                                                                                                                                                        |                                         |                                                                                      |                                         | REVIEWED BY<br>LHJ<br>DATE ISSUED<br>I-23-2022                                                   |
| ITIES. ALL REPAIRS<br>REPAIRS SHALL BE | -x-x-x-x-x-x-x-x-xxx                                                                                                                                                                                                                   |                                         | FENCE                                                                                | DRAWN<br>LHJ<br>ISSUE                   | IEWE<br>LH,<br>23-<br>23-                                                                        |
|                                        |                                                                                                                                                                                                                                        | EXIST. MAILBOX<br>EXIST. TELEPHONE      | PEDESTAL                                                                             | DI<br>STD I                             | REV<br>DAT                                                                                       |
| ENCE TO VEHICULAR                      |                                                                                                                                                                                                                                        | EXIST. ELECTRICAL                       |                                                                                      |                                         |                                                                                                  |
| AND CONFORMITY                         | AC                                                                                                                                                                                                                                     | EXIST. AC UNIT                          |                                                                                      |                                         |                                                                                                  |
| CONSTRUCTION                           | 0                                                                                                                                                                                                                                      | EXIST. STEEL POLE                       | Ξ                                                                                    | _ ~                                     | 70128                                                                                            |
| NTATION OF ANY<br>F-WAY.               | <u>NE</u>                                                                                                                                                                                                                              | W FEATURES                              |                                                                                      | Ош                                      | LA 70                                                                                            |
|                                        |                                                                                                                                                                                                                                        | CONCRETE PAVEM                          | ENT REMOVAL                                                                          | EROSION<br>PHASE                        |                                                                                                  |
|                                        |                                                                                                                                                                                                                                        | CRUSHED STONE                           | CONSTRUCTION ENTRANCE                                                                |                                         | ORLEANS.                                                                                         |
|                                        |                                                                                                                                                                                                                                        |                                         |                                                                                      |                                         |                                                                                                  |
|                                        | $\rightarrow \rightarrow $ | CURB REMOVAL                            |                                                                                      | $\Theta$                                | AVE                                                                                              |
|                                        |                                                                                                                                                                                                                                        |                                         |                                                                                      | EMOLITION<br>DNTROL PI                  |                                                                                                  |
| L                                      |                                                                                                                                                                                                                                        |                                         | A                                                                                    | ATF<br>VTF                              | ADDRESS<br>BULLARD                                                                               |
| L                                      |                                                                                                                                                                                                                                        |                                         | WINT THE OF LOUIS                                                                    | DEMOLIT<br>CONTROL                      |                                                                                                  |
| L                                      |                                                                                                                                                                                                                                        |                                         | Atu Anter Day                                                                        |                                         | N<br>SITE /<br>6005                                                                              |
| L                                      |                                                                                                                                                                                                                                        |                                         | Mary Mary                                                                            |                                         | б .                                                                                              |
| L                                      |                                                                                                                                                                                                                                        |                                         | OASEY M. GENOVERE                                                                    |                                         | - IT Π                                                                                           |
| L                                      |                                                                                                                                                                                                                                        |                                         | OASEY M. GENOVERE                                                                    | щ                                       | SCRIPTIC<br>E ID<br>7-0192                                                                       |
| Ĺ                                      |                                                                                                                                                                                                                                        |                                         | OASEY M. GENOVÉBE<br>License No. 35327<br>PROFESSIONAL ENGINEER                      | <b>–</b>                                | DES<br>SITE                                                                                      |
| 0                                      | 20' 40'                                                                                                                                                                                                                                | 60' 80'                                 | OASEY M. GENOVÉBE<br>License No. 35327<br>PROFESSIONAL ENGINEER<br>IN<br>ENGINEERING | 017-                                    | 012-0192<br>012-0192                                                                             |
| 0                                      | 20' 40'                                                                                                                                                                                                                                | 60' 80'                                 | License No. 35327                                                                    | <b>–</b>                                |                                                                                                  |