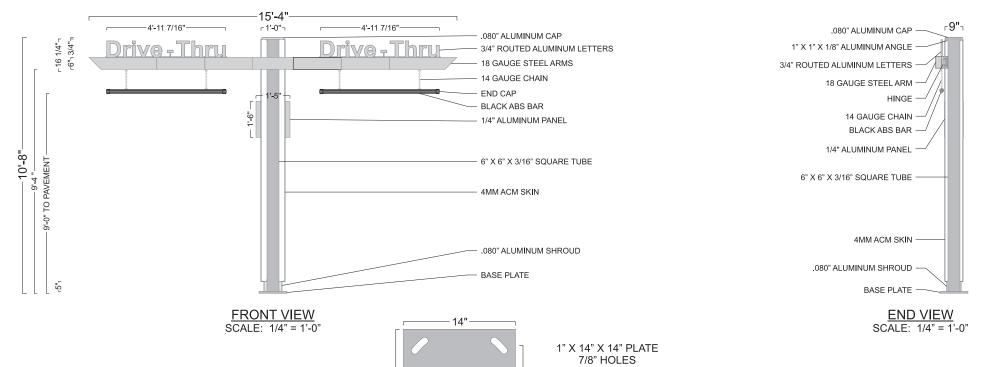

# McDONALD'S RESTAURANT 6005 BULLARD AVE. NEW ORLEANS, LA 70128

*SITE CODE: 017-0192* 

DWG C-3.0 C-4 C-5. C-6.

**LINFIELD, HUNTER & JUNIUS, INC.** PROFESSIONAL ENGINEERS, ARCHITECTS AND SURVEYORS 3608 18th Street, Suite 200 Metairie, Louisiana 70002 2016 by Linfield, Hunter & Junius, Inc