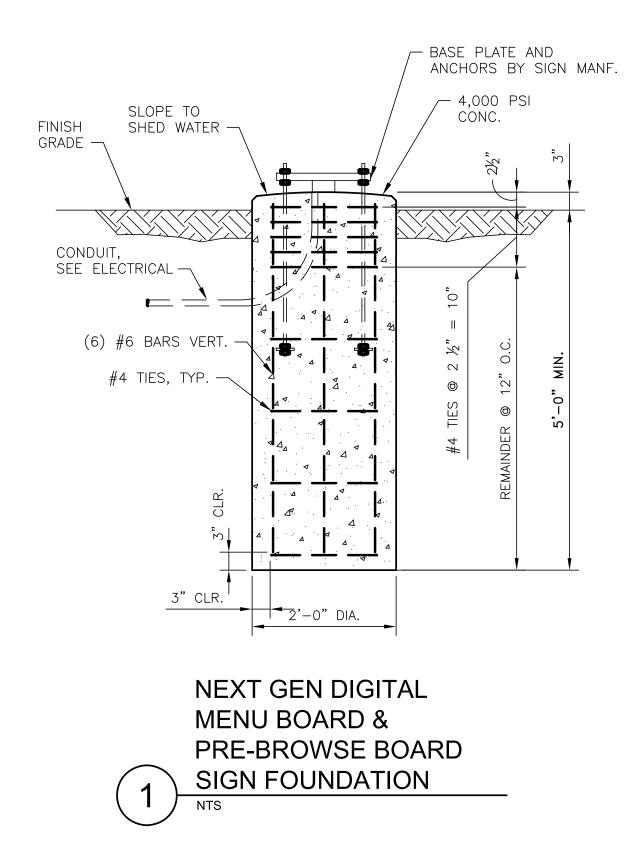

# McDONALD'S RESTAURANT 6005 BULLARD AVE. NEW ORLEANS, LA 70128

*SITE CODE: 017-0192* 

DWG C-3.0 C-4 C-5. C-6.

**LINFIELD, HUNTER & JUNIUS, INC.** PROFESSIONAL ENGINEERS, ARCHITECTS AND SURVEYORS 3608 18th Street, Suite 200 Metairie, Louisiana 70002 2016 by Linfield, Hunter & Junius, Inc