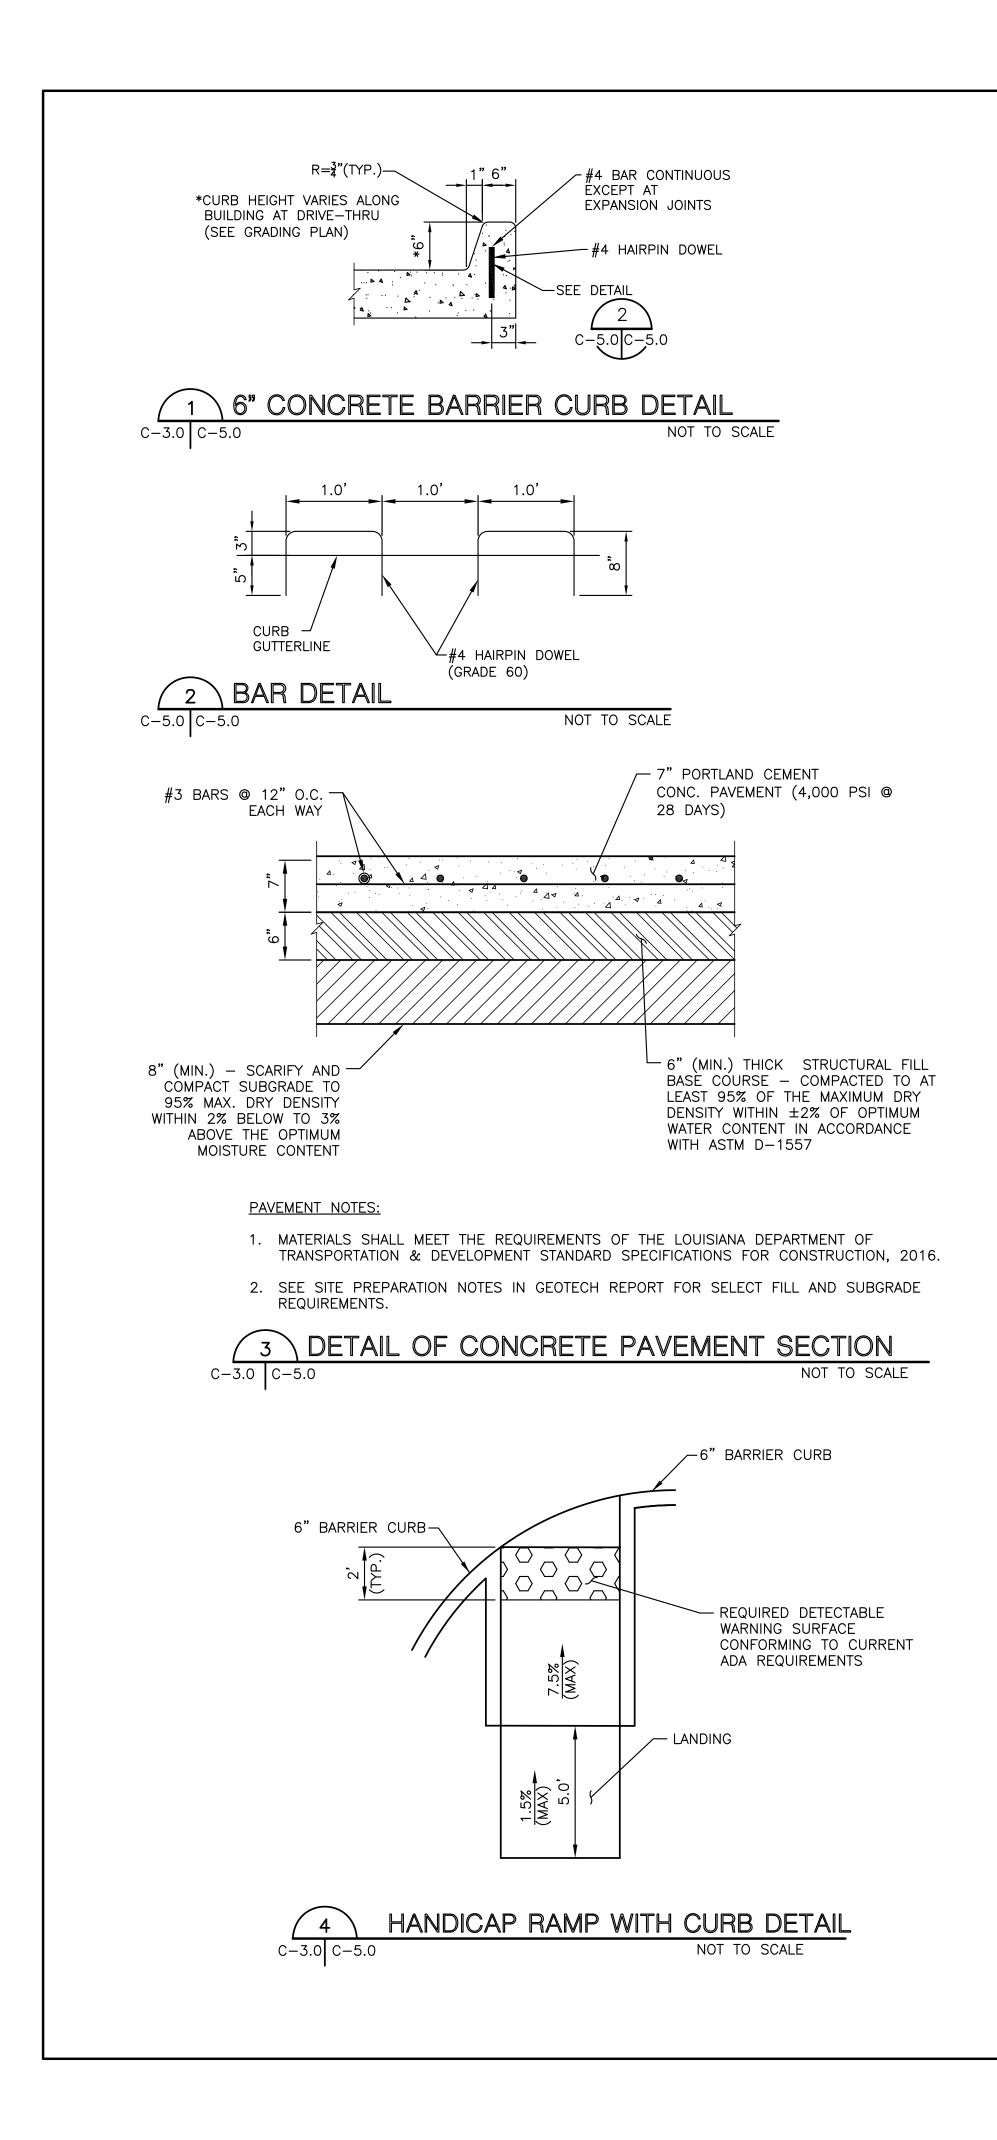

# McDONALD'S RESTAURANT 6005 BULLARD AVE. NEW ORLEANS, LA 70128

*SITE CODE: 017-0192* 

DWG C-3.0 C-4 C-5. C-6.

**LINFIELD, HUNTER & JUNIUS, INC.** PROFESSIONAL ENGINEERS, ARCHITECTS AND SURVEYORS 3608 18th Street, Suite 200 Metairie, Louisiana 70002 2016 by Linfield, Hunter & Junius, Inc