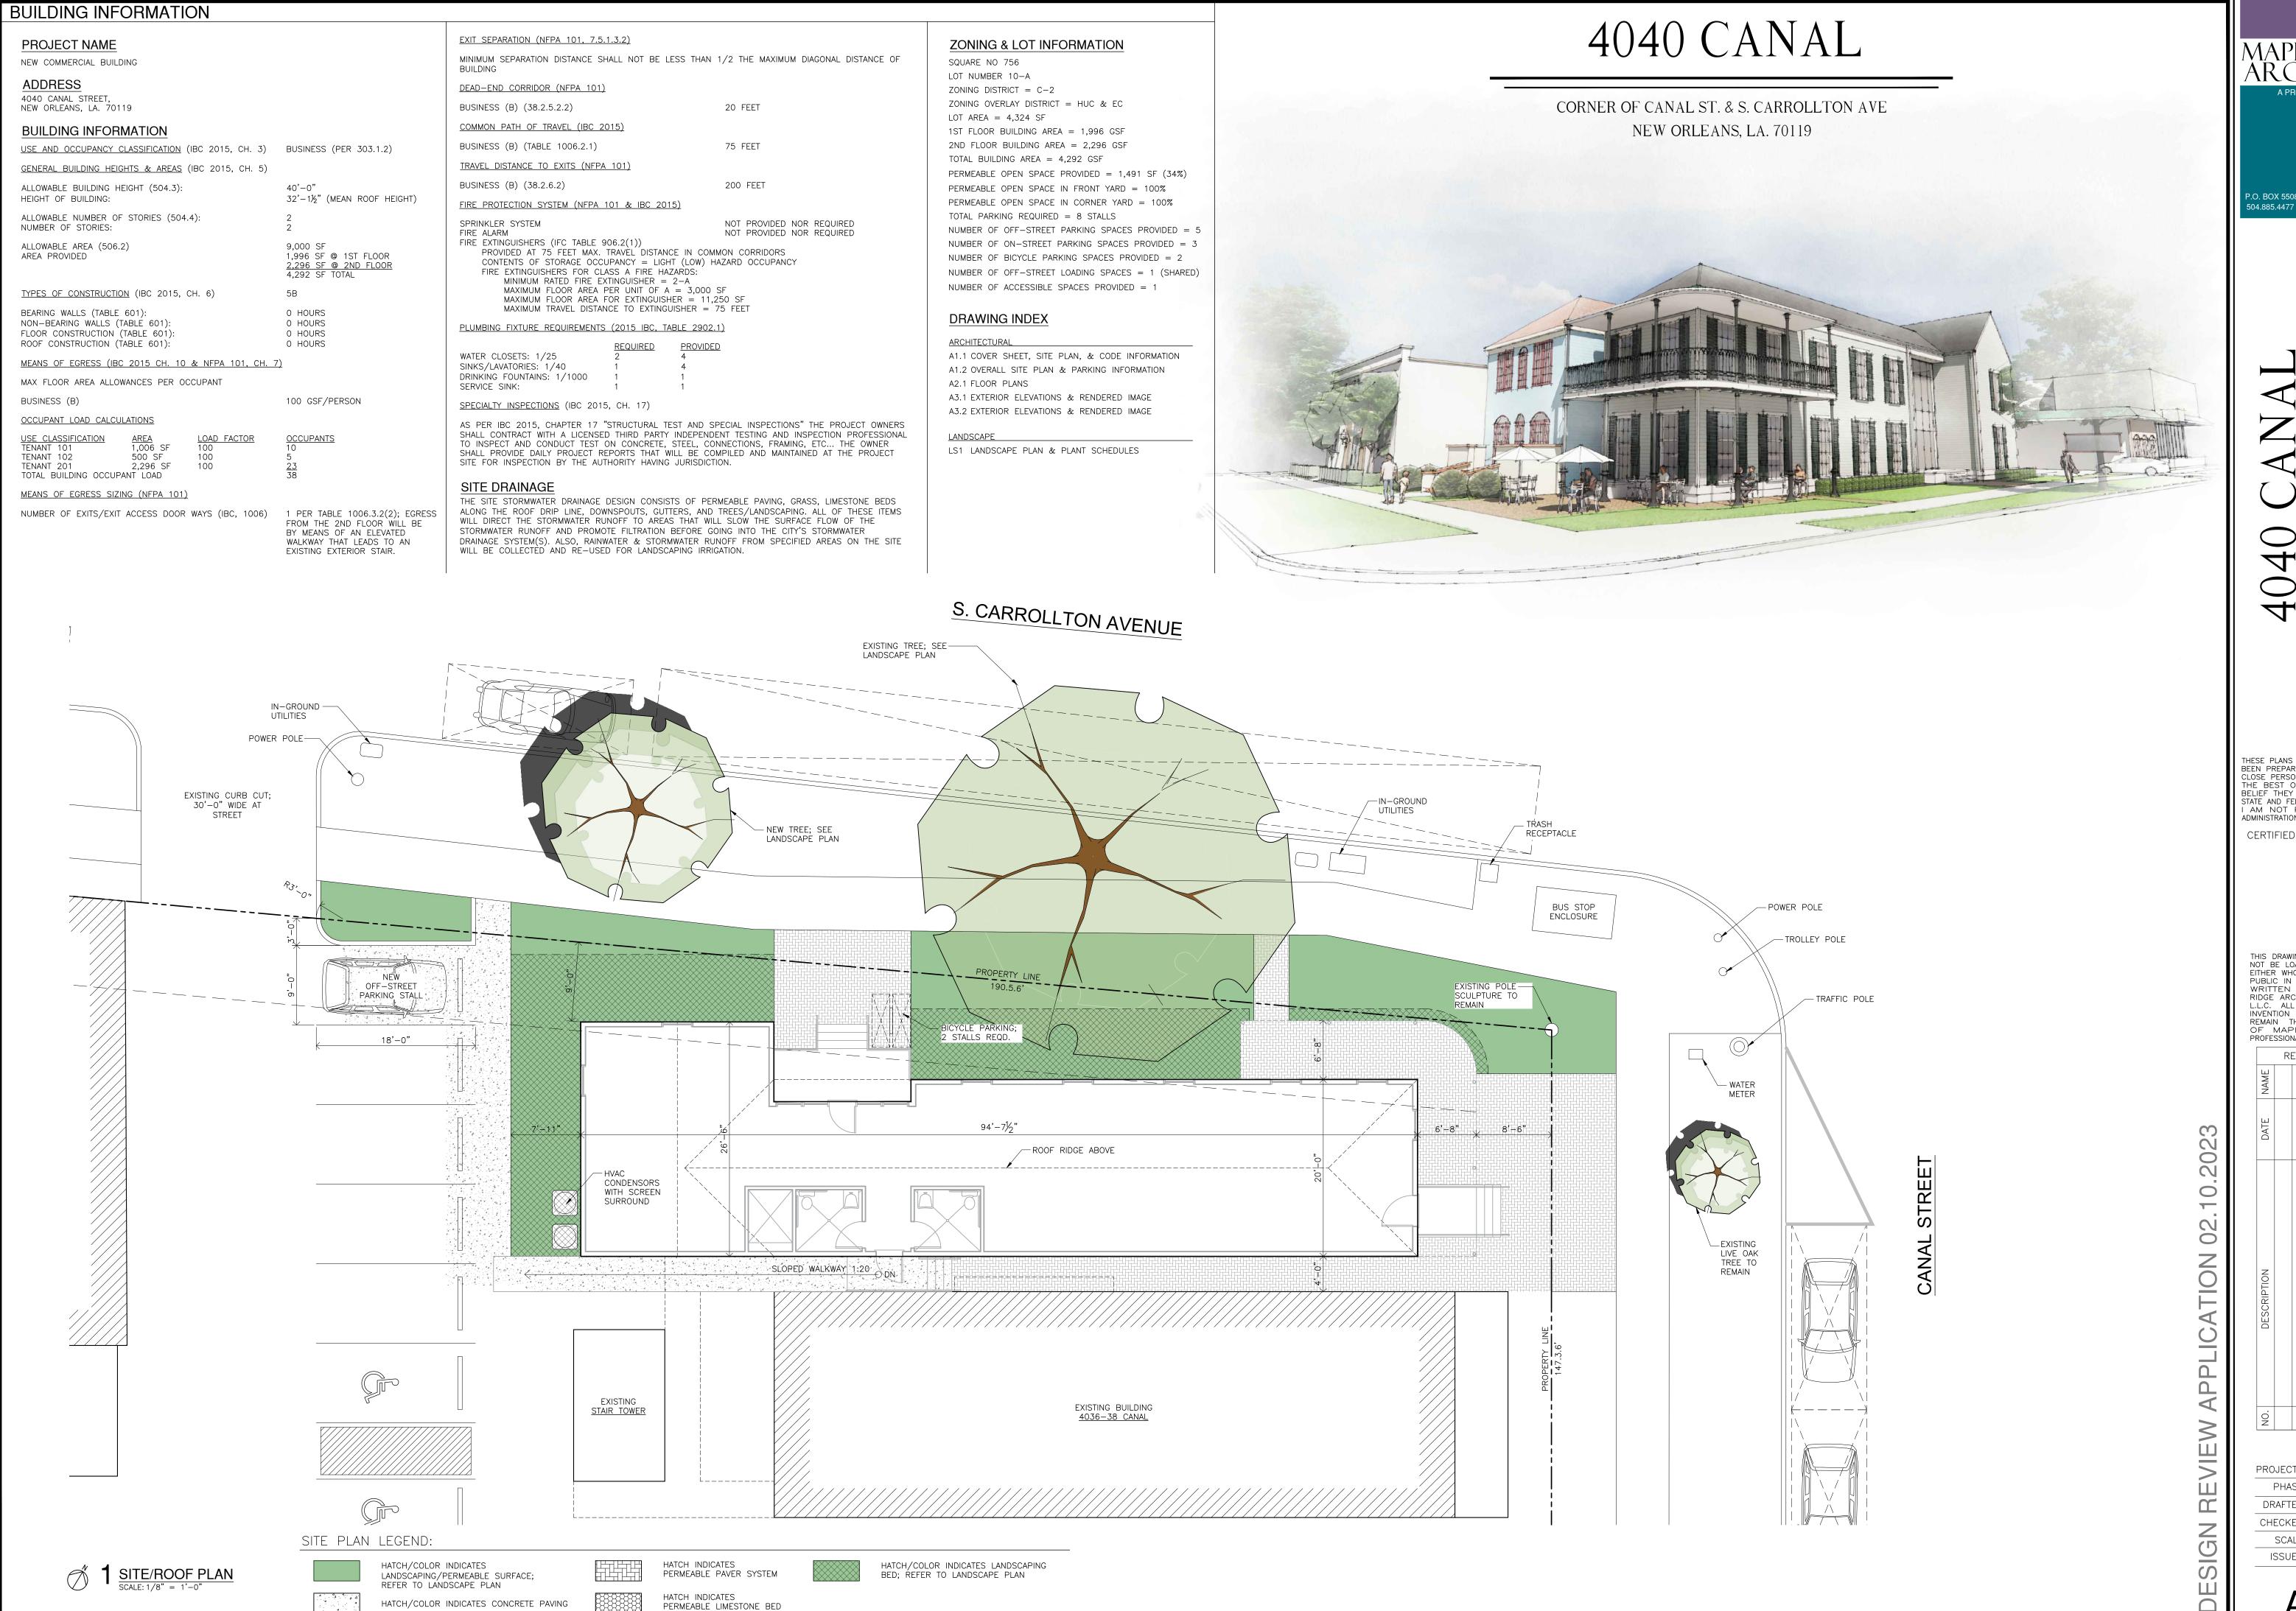

To whom this may concern,

This letter is for the design review application of the subject property. The property is zoned C-2 and is in the Enhancement Corridor Design Overlay District. The building will be new construction that's two stories with its uses being a specialty restaurant and office at the first floor and office at the second floor.

The proposed design has the following characteristics as required by section 15.3.B Building Design Standards:

- A. The building has three entrances with one facing Canal Street, the second facing S. Carrollton Avenue, and the third facing S. Pierce Street side which serves as the ADA entry.
- B. The exterior façade is comprised of windows with operable shutters, wrap around gallery, horizontal lap siding, asphalt roof shingles with synthetic slate ridge and hip tiles, and butt jointed glass that connects the two opposing forms. With the use of these materials and design principals the building can visually & contextually fit within the design vernacular of the city.
- C. The ceiling height at the first floor is 12-feet and at the second floor is 11.5-feet.
- D. The ADA entrance is in a discreet location so that it doesn't impact the primary façades along Canal Street and S. Carrollton Avenue.
- E. New landscaping will be installed that complies with Article 23 of the CZO and as required by the approved variance (BZA Docket 058-22).
- F. Permeable pavers will be installed at both public entrances along Canal Street and S. Carrollton. It will allow for more public engagement b/c it connects the sidewalk to the building entry points.

Overall, the proposed building will be a nice addition to the area. Furthermore, the building complies with all applicable CZO requirements as stated in Articles 15, 18, 21, 22, 23 and 24. We hope that you find the design approvable so that we can further develop the project.