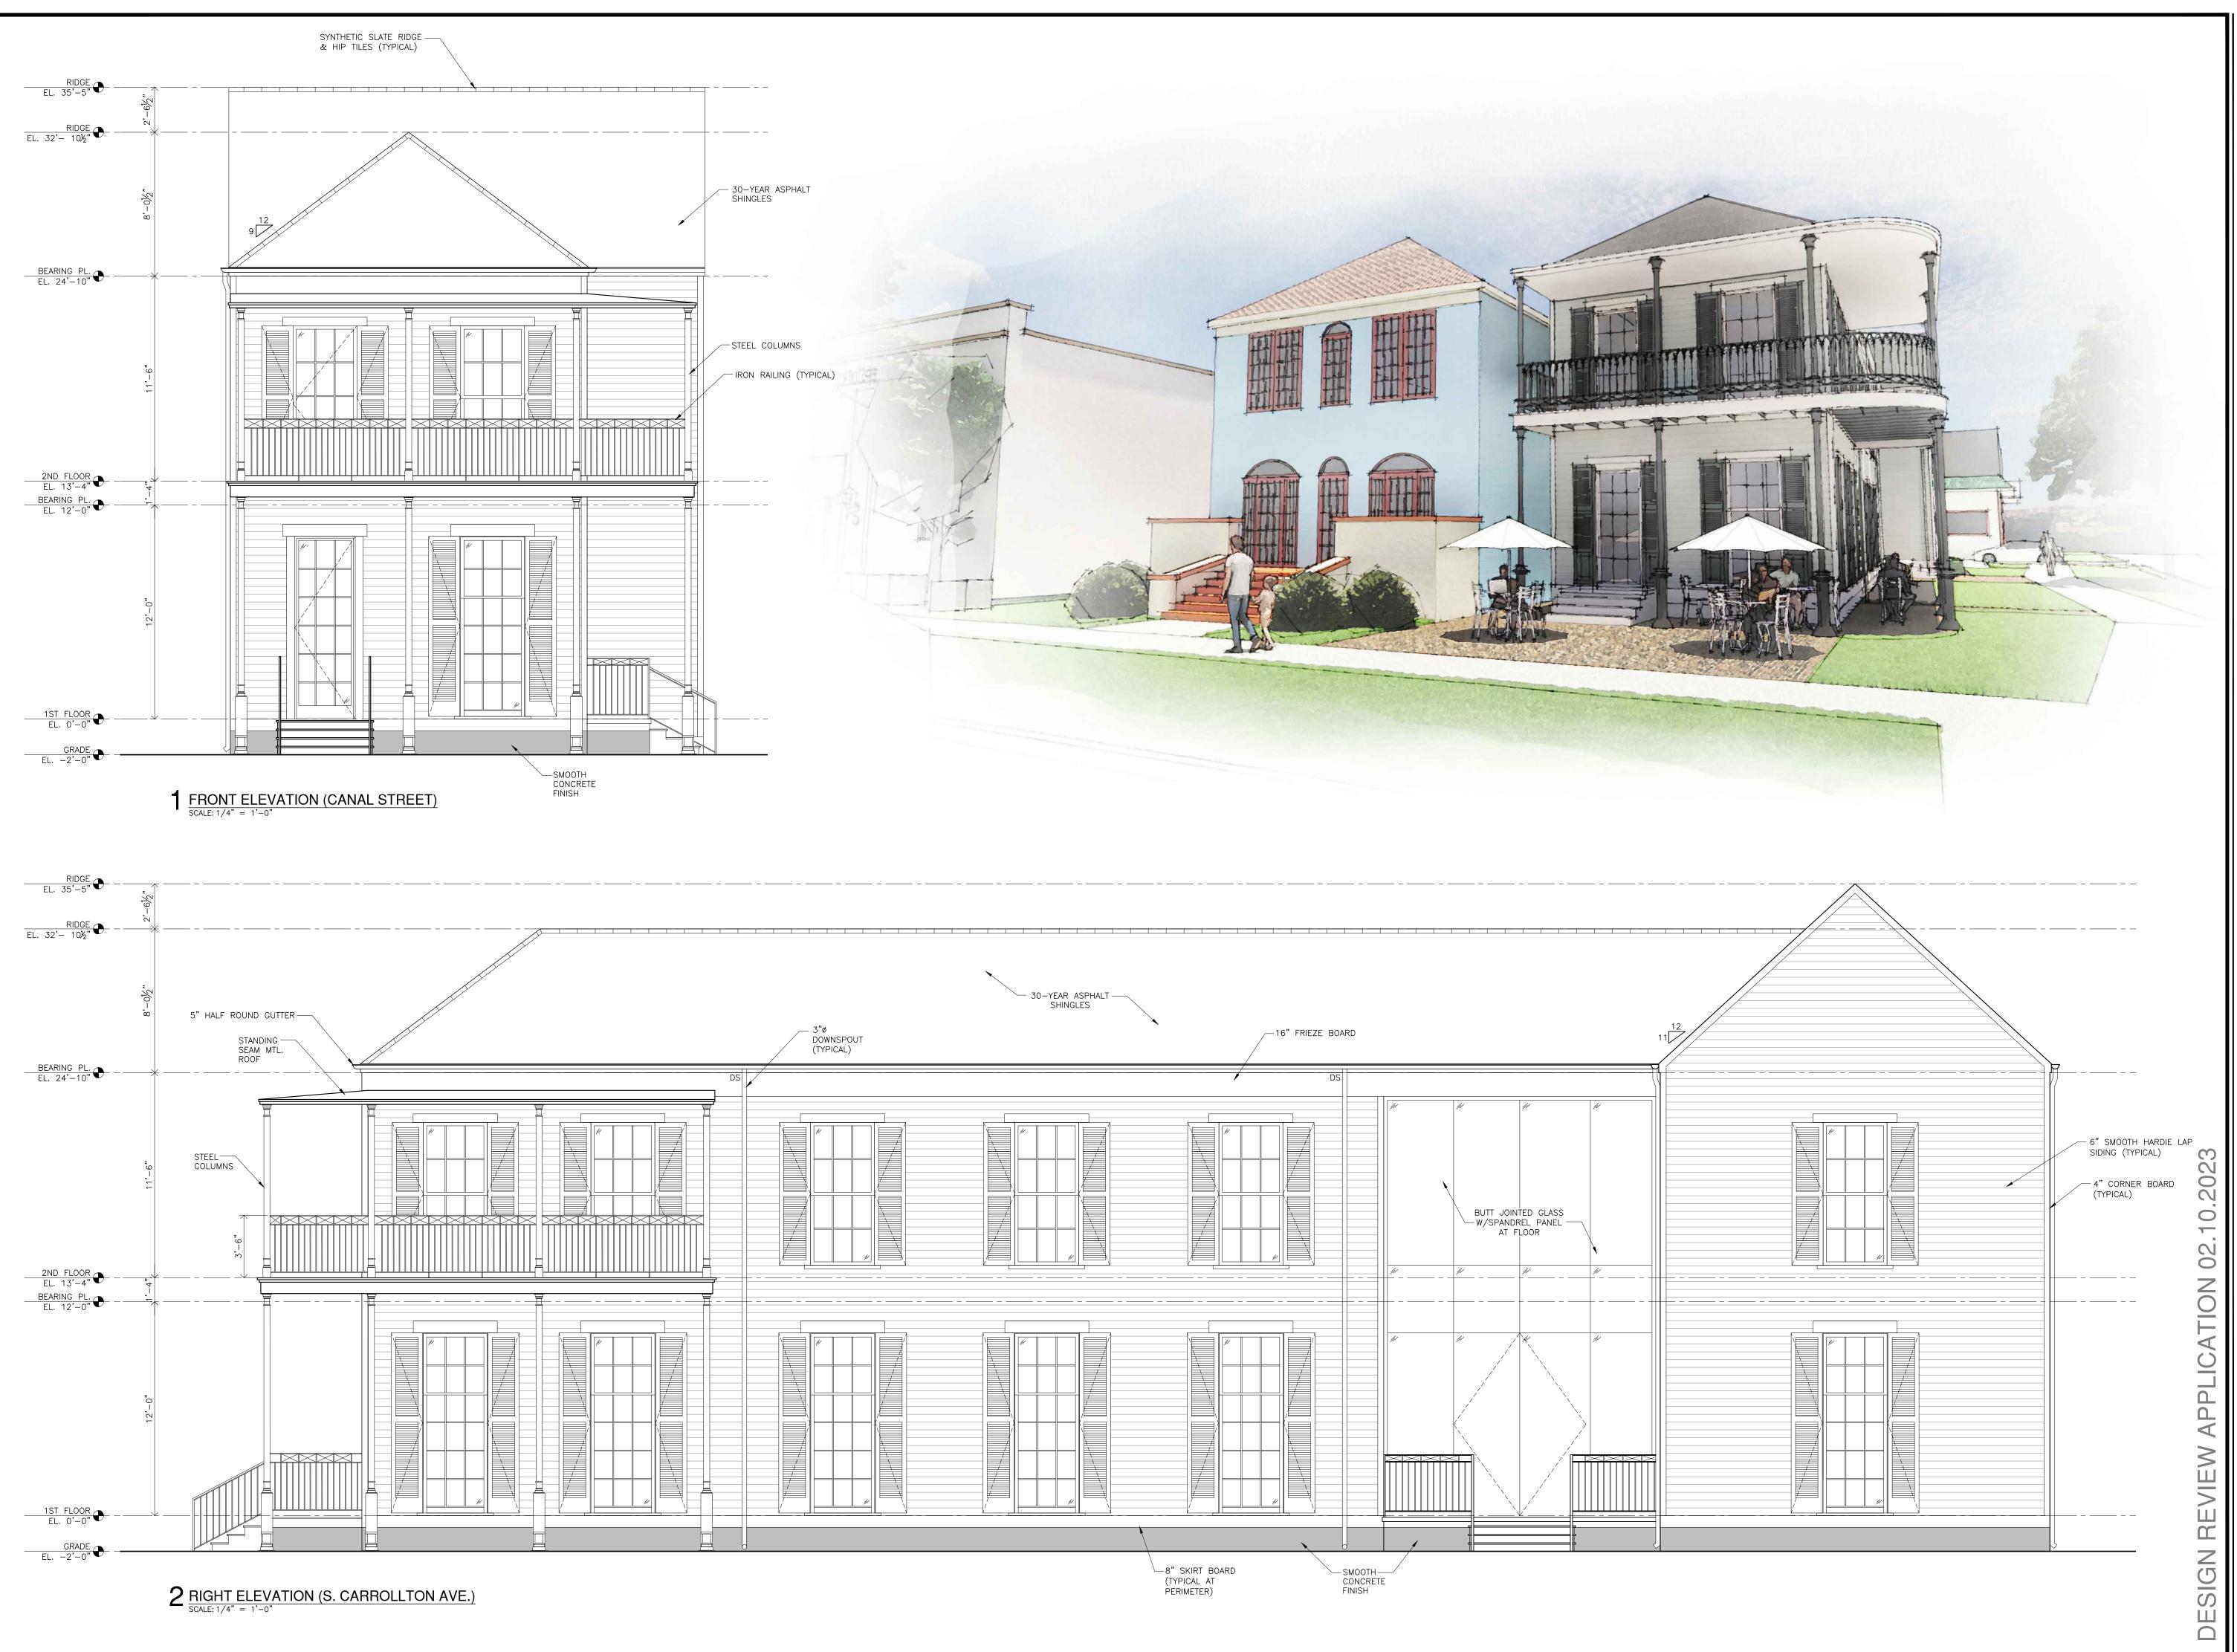

The proposed design has the following characteristics as required by section 15.3.B Building Design Standards:

- A. The building has three entrances with one facing Canal Street, the second facing S. Carrollton Avenue, and the third facing S. Pierce Street side which serves as the ADA entry.
- B. The exterior façade is comprised of windows with operable shutters, wrap around gallery, horizontal lap siding, asphalt roof shingles with synthetic slate ridge and hip tiles, and butt jointed glass that connects the two opposing forms. With the use of these materials and design principals the building can visually & contextually fit within the design vernacular of the city.
- C. The ceiling height at the first floor is 12-feet and at the second floor is 11.5-feet.
- D. The ADA entrance is in a discreet location so that it doesn't impact the primary façades along Canal Street and S. Carrollton Avenue.
- E. New landscaping will be installed that complies with Article 23 of the CZO and as required by the approved variance (BZA Docket 058-22).
- F. Permeable pavers will be installed at both public entrances along Canal Street and S. Carrollton. It will allow for more public engagement b/c it connects the sidewalk to the building entry points.

#### 3. ARCHITECTURAL ELEVATIONS

Architectural elevations of easch side of the proposed structure drawn to scale indicating height, architectural elements, materials, colors, and textures proposed for any structures.