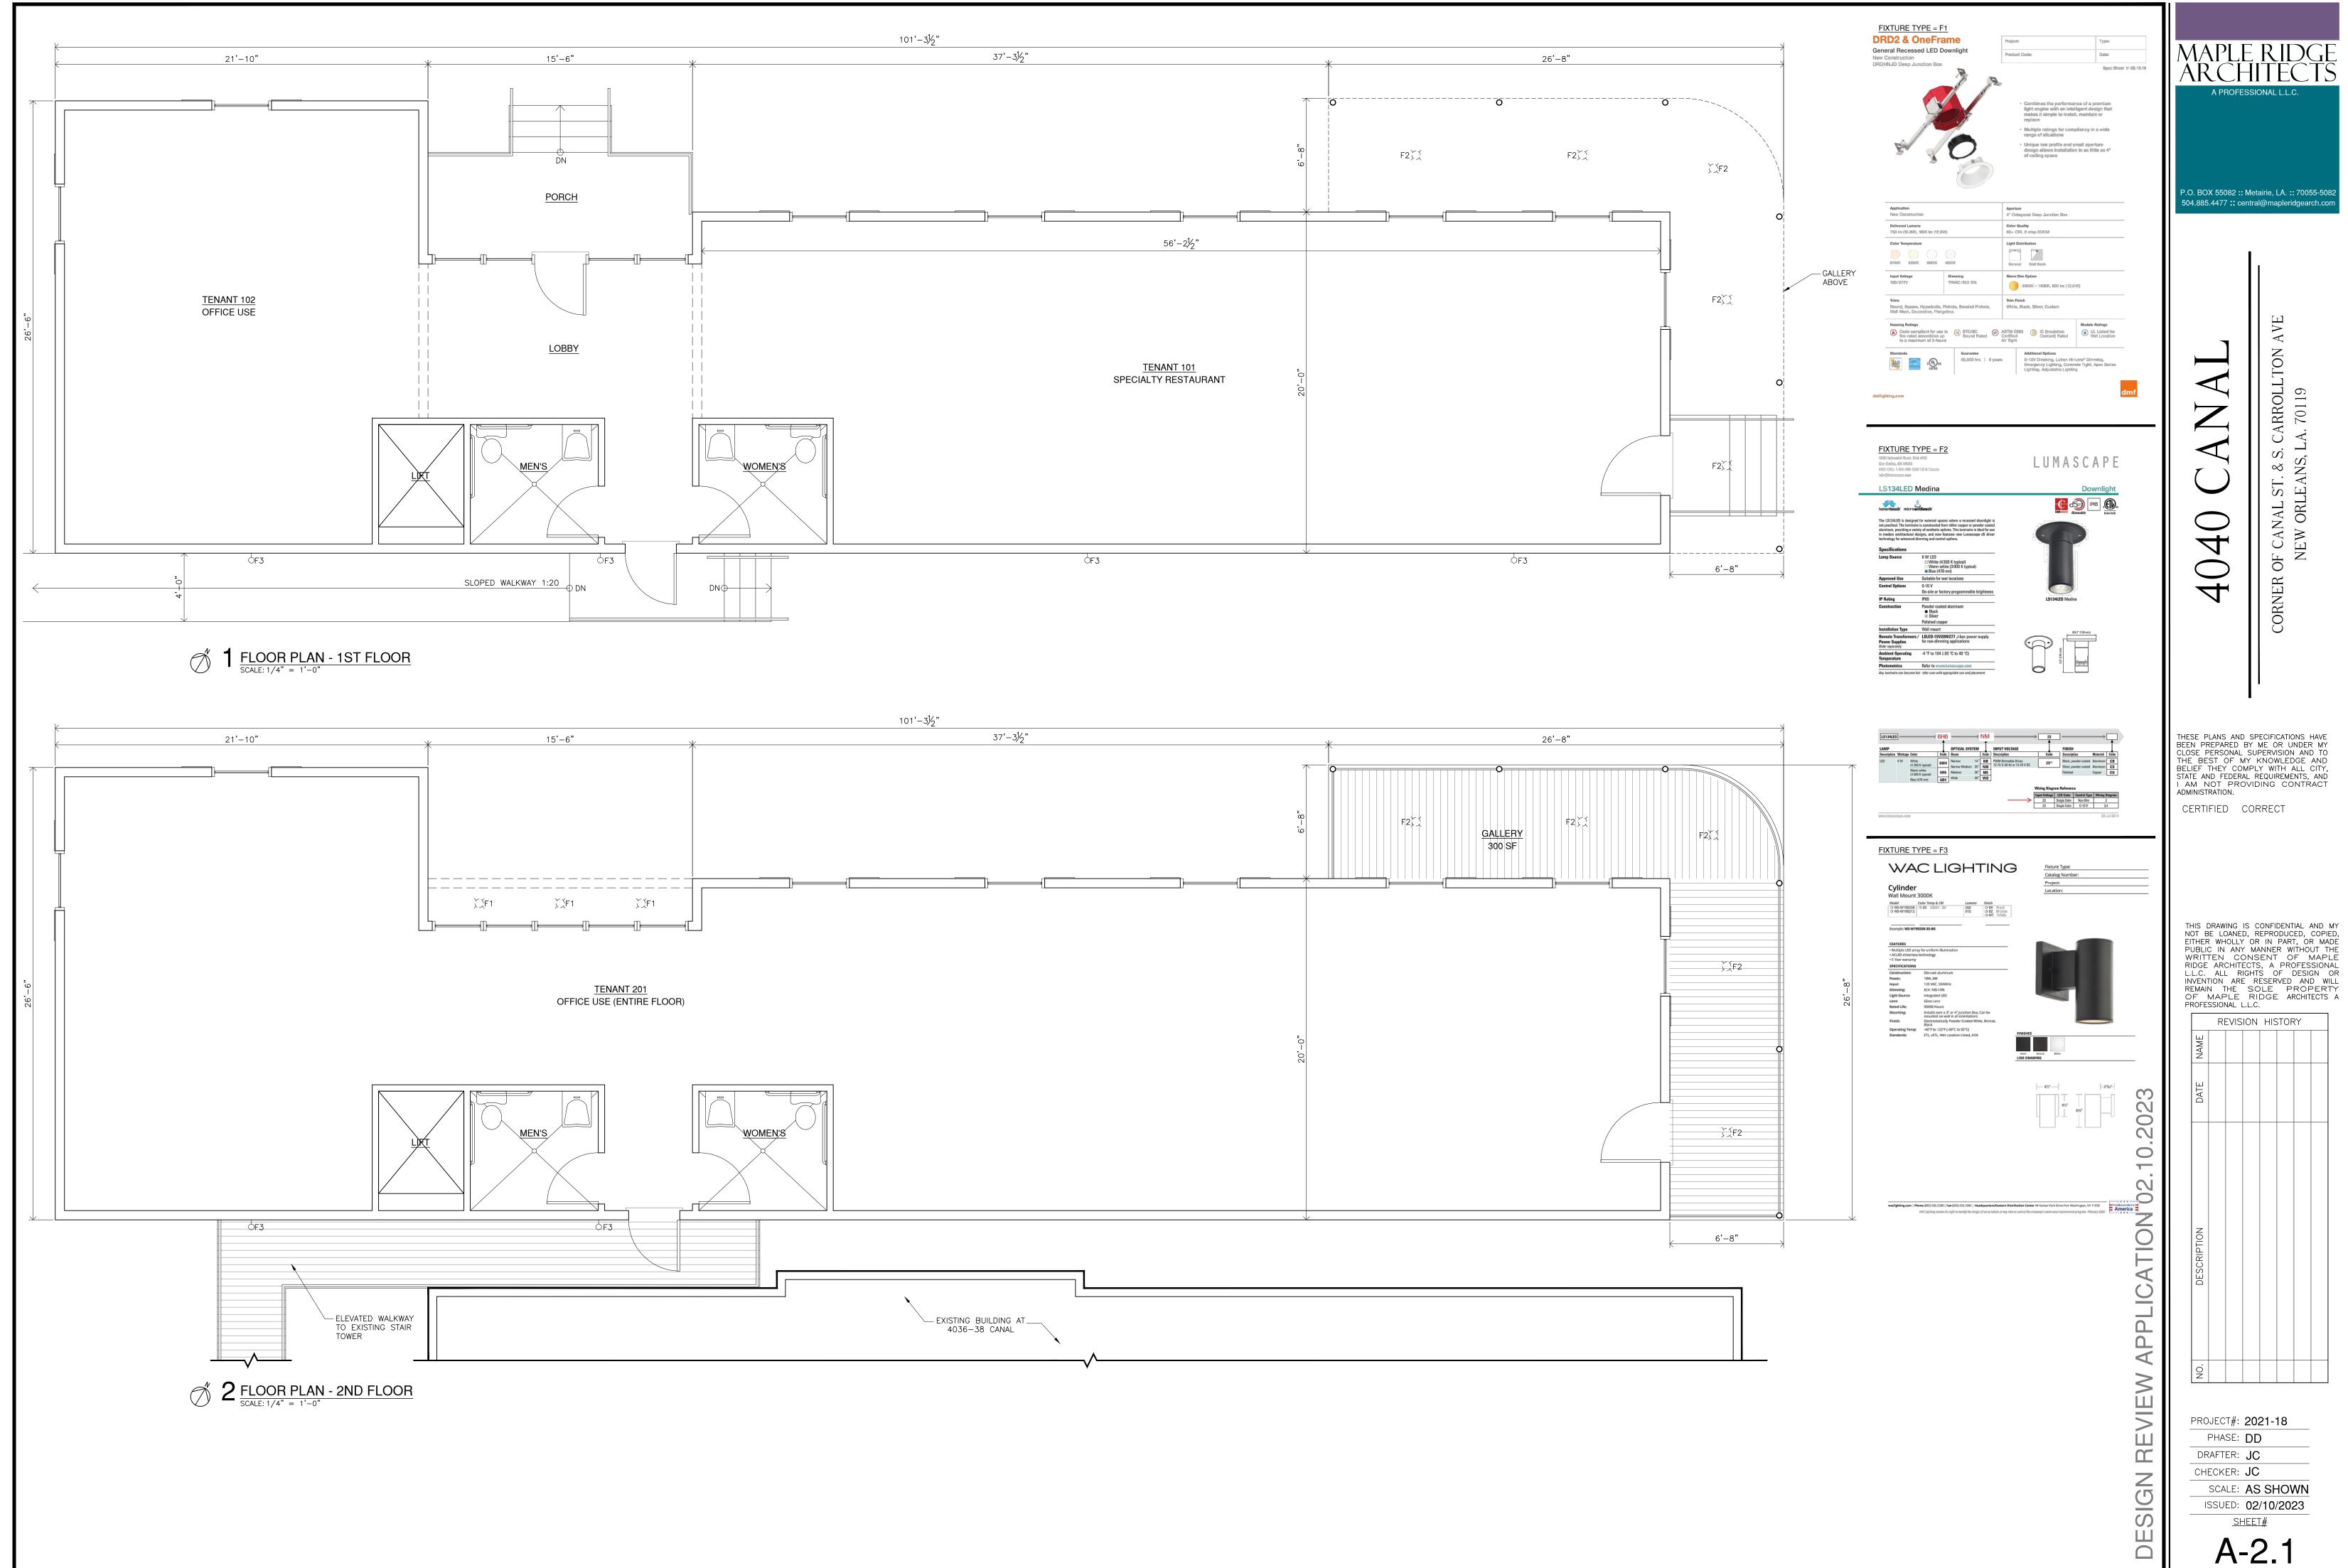

The proposed design has the following characteristics as required by section 15.3.B Building Design Standards:

- A. The building has three entrances with one facing Canal Street, the second facing S. Carrollton Avenue, and the third facing S. Pierce Street side which serves as the ADA entry.
- B. The exterior façade is comprised of windows with operable shutters, wrap around gallery, horizontal lap siding, asphalt roof shingles with synthetic slate ridge and hip tiles, and butt jointed glass that connects the two opposing forms. With the use of these materials and design principals the building can visually & contextually fit within the design vernacular of the city.
- C. The ceiling height at the first floor is 12-feet and at the second floor is 11.5-feet.
- D. The ADA entrance is in a discreet location so that it doesn't impact the primary façades along Canal Street and S. Carrollton Avenue.
- E. New landscaping will be installed that complies with Article 23 of the CZO and as required by the approved variance (BZA Docket 058-22).
- F. Permeable pavers will be installed at both public entrances along Canal Street and S. Carrollton. It will allow for more public engagement b/c it connects the sidewalk to the building entry points.

#### 2. FLOOR PLAN

Indicating the dimensions and square footage of proposed development

Room use

Location of all walls, doors, and windows

Location of all plumbing fixtures

Location of major appliances/mechanical equipment

Stairway location

Firewall location (if applicable)