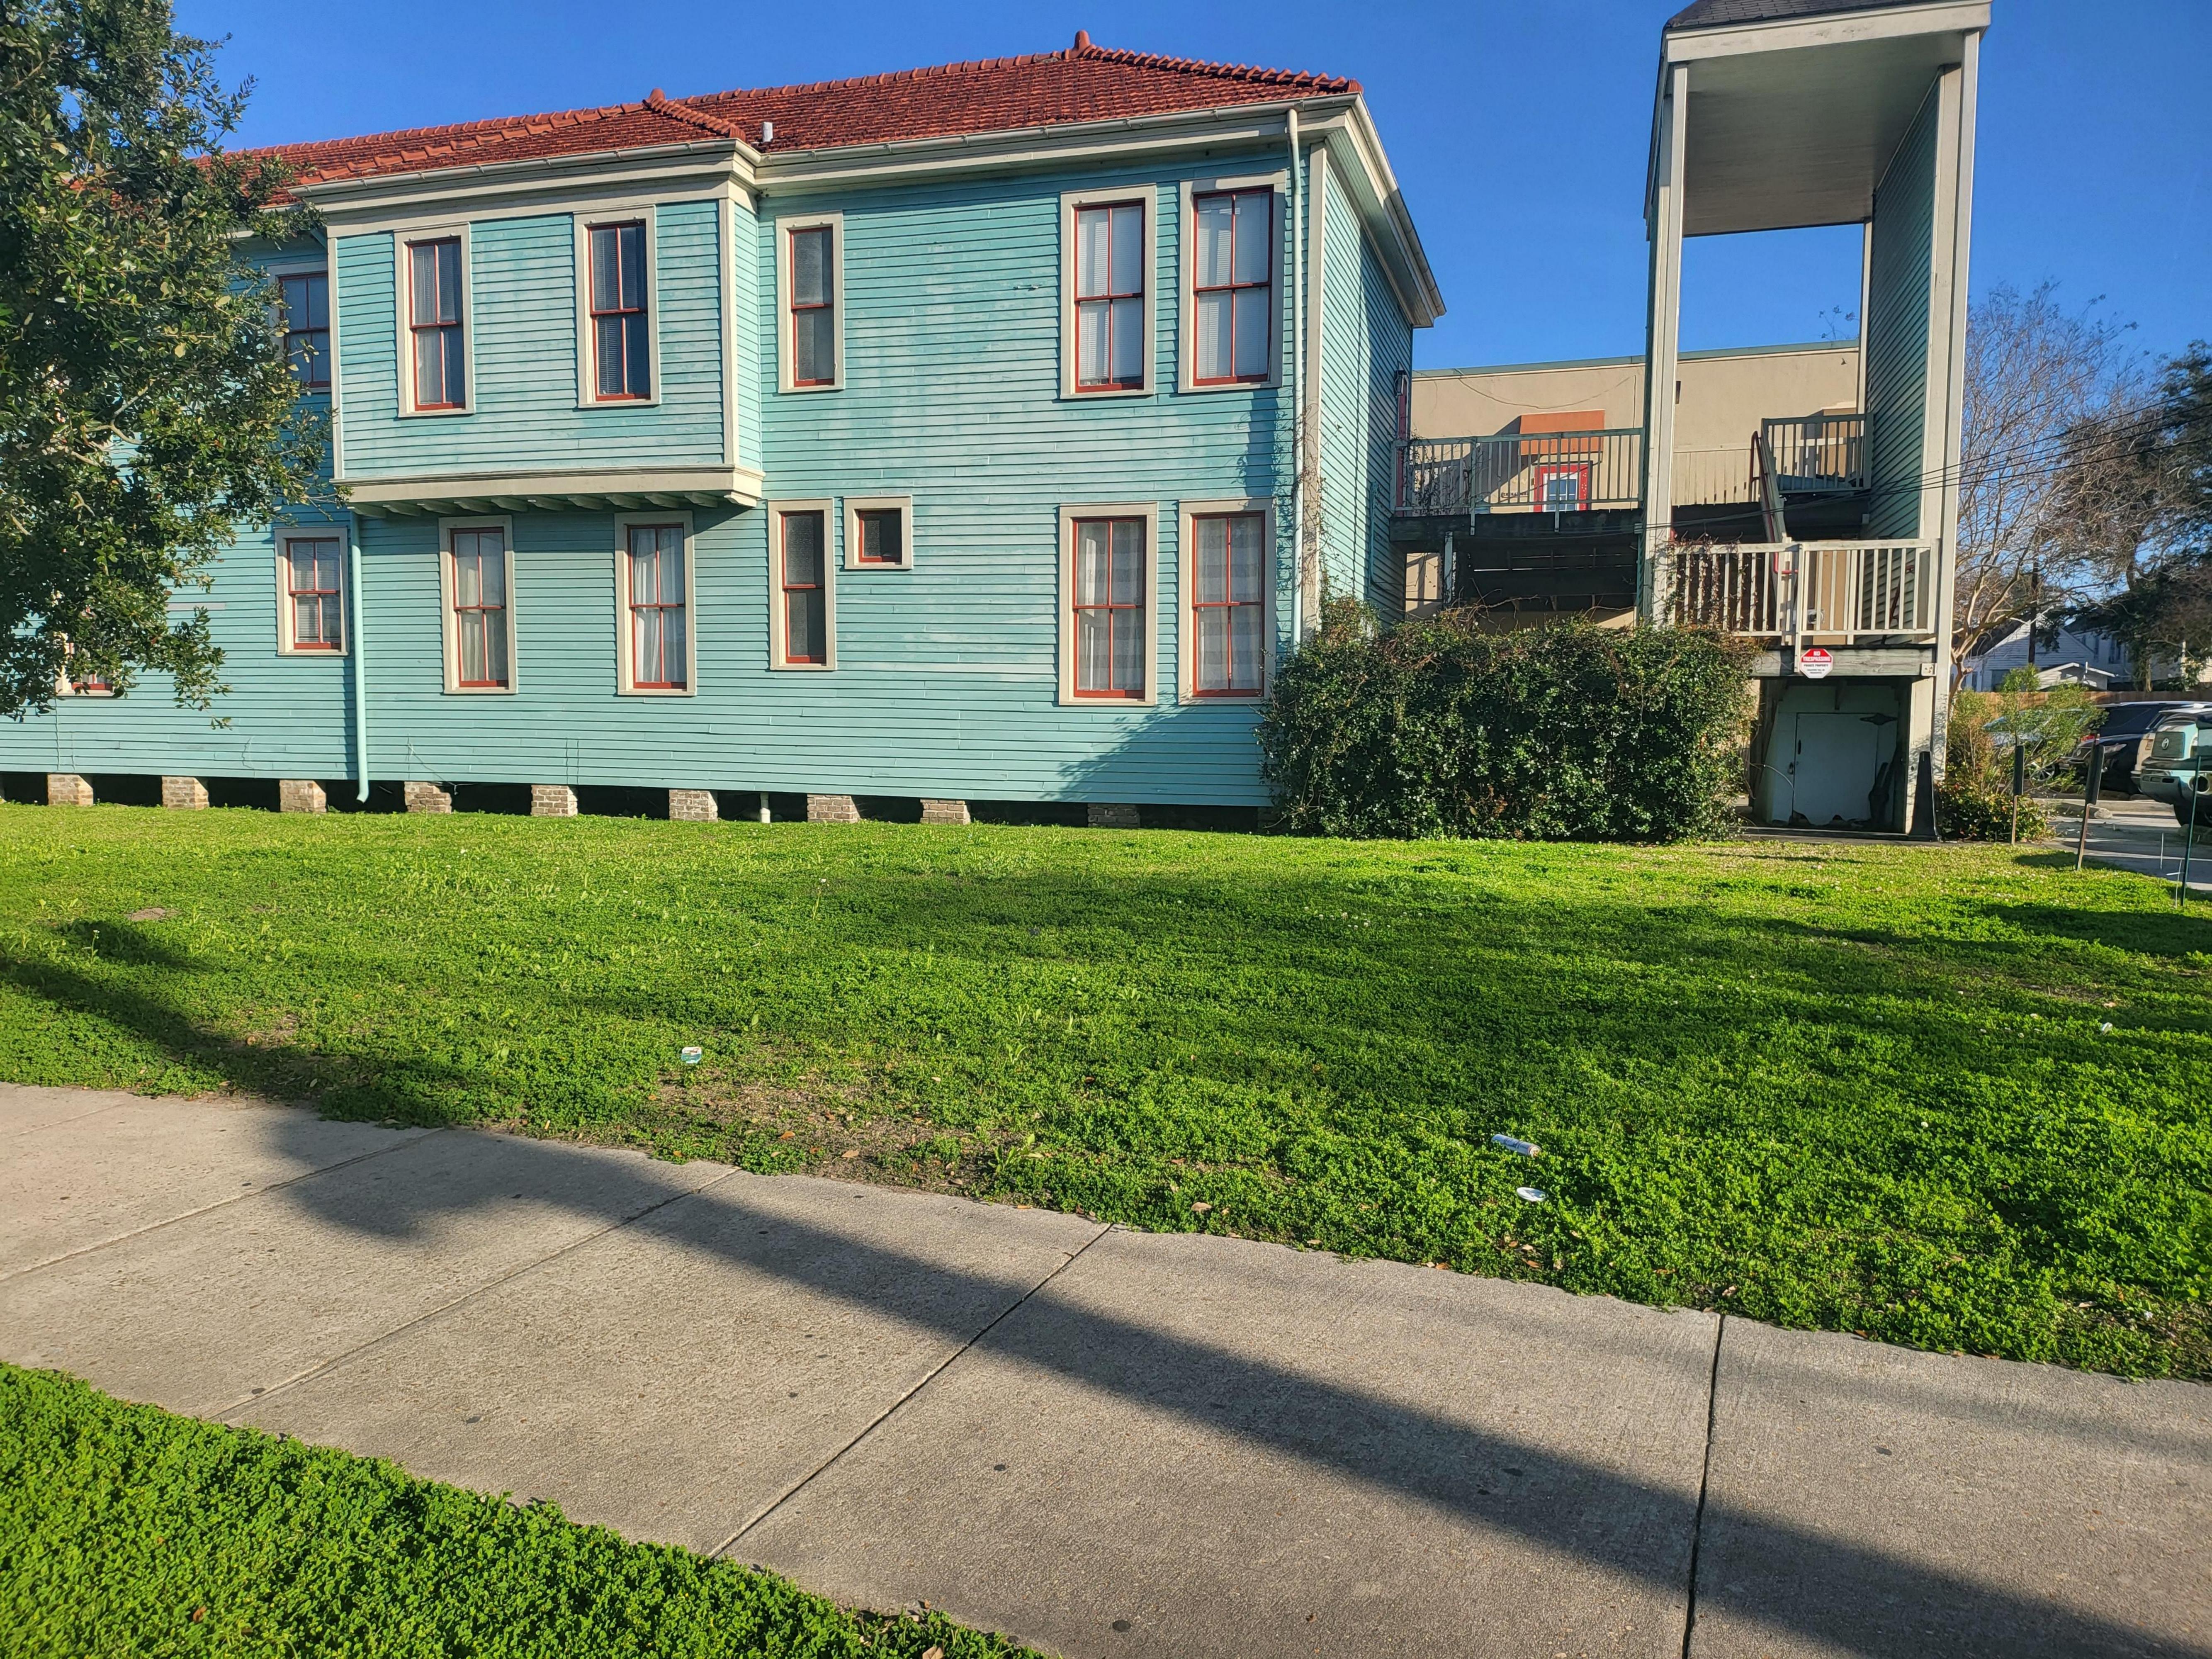

| SS    | 781 sf | Stenotaphrum secundatum / St. Augustine Grass                      | Squares or Mini Rolls | Class `A`           |                |          |

Street 40 40

ALPHONSE BARCIA III LANDSCAPE ARCHITECT

1/19/2023

THIS DRAWING IS AN INSTRUMENT OF SERVICE,

AND THE PROPERTY OF THE ARCHITECT AND MAY BE USED ONLY ON THE PROJECT NAMED HEREIN.

THIS DRAWING SHALL

NOT BE REPRODUCED COPIED OR USED IN WHOLE OR PART WITHOUT WRITTEN PERMISSION

OF THE ARCHITECT, ANY USE IS A VIOLATION OF

FEDERAL AND STATE COPYRIGHT STATUTES.

ana

JOB No.: SCALE: AS SHOWN DRAWN BY: AB3

CHECKED BY: AB3

SHEET:

DATE: JANUARY 19TH 2023









February 10, 2023

City of New Orleans City Planning Commission 1300 Perdido Street New Orleans, LA 70112

RE: Design Review Application for 4040 Canal Street, New Orleans, LA. 70119

To whom this may concern,

This letter is for the design review application of the subject property. The property is zoned C-2 and is in the Enhancement Corridor Design Overlay District. The building will be new construction that's two stories with its uses being a specialty restaurant and office at the first floor and office at the second floor.

The proposed design has the following characteristics as required by section 15.3.B Building Design Standards:

- A. The building has three entrances with one facing Canal Street, the second facing S. Carrollton Avenue, and the third facing S. Pierce Street si