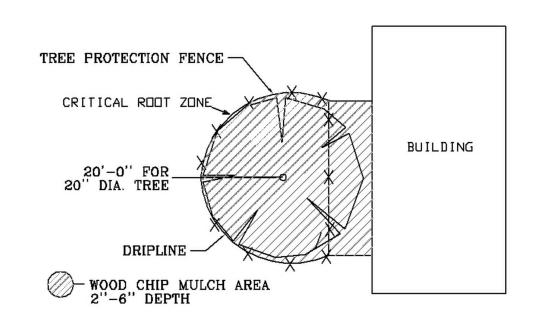

PROJECT#: **2021-18** PHASE: **DD** DRAFTER: **JC** 

CHECKER: **JC** SCALE: AS SHOWN ISSUED: 02/10/2023

SHEET#

\*AS NEEDED TO PROVIDE MINIMUM NECESSARY WORK SPACE. IF LESS THAN 5', THEN ADD BOARDS STRAPPED TO TRUNK. MODIFIED TREE PROTECTION FENCING CHAIN LINK FENCE

MODIFIED TREE PROTECTION FENCING
CHAIN LINK FENCE

SOUTH PIERCE STREET (SIDE)

| PLANT SCH                                                                                                                                                                                                                                                                                                                                                                                                                                                                                                                                                                                                                                                                                                                                                                                                                                                                                                                                                                                                                                                                                                                                                                                                                                                                                                                                                                                                                                                                                                                                                                                                                                                                                                                                                                                                                                                                                                                                                                                                                                                                                                                      | IEDUL | .E     |                                                                    |                       |                     |                |          |
|--------------------------------------------------------------------------------------------------------------------------------------------------------------------------------------------------------------------------------------------------------------------------------------------------------------------------------------------------------------------------------------------------------------------------------------------------------------------------------------------------------------------------------------------------------------------------------------------------------------------------------------------------------------------------------------------------------------------------------------------------------------------------------------------------------------------------------------------------------------------------------------------------------------------------------------------------------------------------------------------------------------------------------------------------------------------------------------------------------------------------------------------------------------------------------------------------------------------------------------------------------------------------------------------------------------------------------------------------------------------------------------------------------------------------------------------------------------------------------------------------------------------------------------------------------------------------------------------------------------------------------------------------------------------------------------------------------------------------------------------------------------------------------------------------------------------------------------------------------------------------------------------------------------------------------------------------------------------------------------------------------------------------------------------------------------------------------------------------------------------------------|-------|--------|--------------------------------------------------------------------|-----------------------|---------------------|----------------|----------|
| TREES                                                                                                                                                                                                                                                                                                                                                                                                                                                                                                                                                                                                                                                                                                                                                                                                                                                                                                                                                                                                                                                                                                                                                                                                                                                                                                                                                                                                                                                                                                                                                                                                                                                                                                                                                                                                                                                                                                                                                                                                                                                                                                                          | CODE  | QTY    | BOTANICAL / COMMON NAME                                            | CONT                  | CAL                 | SIZE           |          |
|                                                                                                                                                                                                                                                                                                                                                                                                                                                                                                                                                                                                                                                                                                                                                                                                                                                                                                                                                                                                                                                                                                                                                                                                                                                                                                                                                                                                                                                                                                                                                                                                                                                                                                                                                                                                                                                                                                                                                                                                                                                                                                                                | IX    | 3      | llex x 'Magland' / Oakland™ Holly                                  | 30-Gal.               | Full to the Ground  |                |          |
|                                                                                                                                                                                                                                                                                                                                                                                                                                                                                                                                                                                                                                                                                                                                                                                                                                                                                                                                                                                                                                                                                                                                                                                                                                                                                                                                                                                                                                                                                                                                                                                                                                                                                                                                                                                                                                                                                                                                                                                                                                                                                                                                | QV    | 1      | Quercus virginiana / Southern Live Oak                             | Gallon or B&B         | 4" Cal. 14`-16` ht. | 7` Clear Trunk |          |
| SHRUBS                                                                                                                                                                                                                                                                                                                                                                                                                                                                                                                                                                                                                                                                                                                                                                                                                                                                                                                                                                                                                                                                                                                                                                                                                                                                                                                                                                                                                                                                                                                                                                                                                                                                                                                                                                                                                                                                                                                                                                                                                                                                                                                         | CODE  | QTY    | BOTANICAL / COMMON NAME                                            | CONT                  | SIZE                |                |          |
| +                                                                                                                                                                                                                                                                                                                                                                                                                                                                                                                                                                                                                                                                                                                                                                                                                                                                                                                                                                                                                                                                                                                                                                                                                                                                                                                                                                                                                                                                                                                                                                                                                                                                                                                                                                                                                                                                                                                                                                                                                                                                                                                              | BW    | 200    | Buxus sinica insularis 'Wintergreen' / Wintergreen Korean Boxwood  | 3-Gal.                |                     |                |          |
| 6 0 0 0 0 0 0 0 0 0 0 0 0 0 0 0 0 0 0 0                                                                                                                                                                                                                                                                                                                                                                                                                                                                                                                                                                                                                                                                                                                                                                                                                                                                                                                                                                                                                                                                                                                                                                                                                                                                                                                                                                                                                                                                                                                                                                                                                                                                                                                                                                                                                                                                                                                                                                                                                                                                                        | СК    | 2      | Camellia sasanqua 'Kanjiro' / Kanjiro Camellia                     | 10-Gal.               | 3` - 4` Ht.         |                |          |
|                                                                                                                                                                                                                                                                                                                                                                                                                                                                                                                                                                                                                                                                                                                                                                                                                                                                                                                                                                                                                                                                                                                                                                                                                                                                                                                                                                                                                                                                                                                                                                                                                                                                                                                                                                                                                                                                                                                                                                                                                                                                                                                                | CG    | 9      | Camellia sasanqua 'Shishi Gashira' / Shishi Gashira Camellia       | 7-Gal.                |                     |                |          |
| £ <b>:</b> 3                                                                                                                                                                                                                                                                                                                                                                                                                                                                                                                                                                                                                                                                                                                                                                                                                                                                                                                                                                                                                                                                                                                                                                                                                                                                                                                                                                                                                                                                                                                                                                                                                                                                                                                                                                                                                                                                                                                                                                                                                                                                                                                   | DT    | 38     | Dianella tasmanica / Flax Lily                                     | 1-Gal.                |                     |                |          |
| e de la companya della companya della companya de la companya della companya dell | IB    | 4      | llex cornuta 'Burfordii Nana' / Dwarf Burford Holly                | 3-Gal.                |                     |                |          |
| (•)                                                                                                                                                                                                                                                                                                                                                                                                                                                                                                                                                                                                                                                                                                                                                                                                                                                                                                                                                                                                                                                                                                                                                                                                                                                                                                                                                                                                                                                                                                                                                                                                                                                                                                                                                                                                                                                                                                                                                                                                                                                                                                                            | LS    | 5      | Loropetalum chinense rubrum `Suzanne` / Suzanne Fringe Flower      | 3-Gal.                |                     |                |          |
|                                                                                                                                                                                                                                                                                                                                                                                                                                                                                                                                                                                                                                                                                                                                                                                                                                                                                                                                                                                                                                                                                                                                                                                                                                                                                                                                                                                                                                                                                                                                                                                                                                                                                                                                                                                                                                                                                                                                                                                                                                                                                                                                | PP    | 8      | Podocarpus macrophyllus 'Pringles' / Pringles Dwarf Yew Podocarpus | 7-Gal.                |                     |                |          |
| GROUND COVERS                                                                                                                                                                                                                                                                                                                                                                                                                                                                                                                                                                                                                                                                                                                                                                                                                                                                                                                                                                                                                                                                                                                                                                                                                                                                                                                                                                                                                                                                                                                                                                                                                                                                                                                                                                                                                                                                                                                                                                                                                                                                                                                  | CODE  | QTY    | BOTANICAL / COMMON NAME                                            | CONT                  | REMARKS             |                |          |
|                                                                                                                                                                                                                                                                                                                                                                                                                                                                                                                                                                                                                                                                                                                                                                                                                                                                                                                                                                                                                                                                                                                                                                                                                                                                                                                                                                                                                                                                                                                                                                                                                                                                                                                                                                                                                                                                                                                                                                                                                                                                                                                                | LC    | 62     | Liriope spicata / Creeping Lilyturf                                | 1-Gal                 | Full Pots           |                | 12" o.c. |
|                                                                                                                                                                                                                                                                                                                                                                                                                                                                                                                                                                                                                                                                                                                                                                                                                                                                                                                                                                                                                                                                                                                                                                                                                                                                                                                                                                                                                                                                                                                                                                                                                                                                                                                                                                                                                                                                                                                                                                                                                                                                                                                                | SS    | 781 sf | Stenotaphrum secundatum / St. Augustine Grass                      | Squares or Mini Rolls | Class `A`           |                |          |

Legend defining all symbols, patterns, and abbreviations used

Location, quantity, size, name, and condition (both botanical and common) of all existing and proposed plant materials and trees.

Description of all tree preservation measures on-site and in the public right-of-way