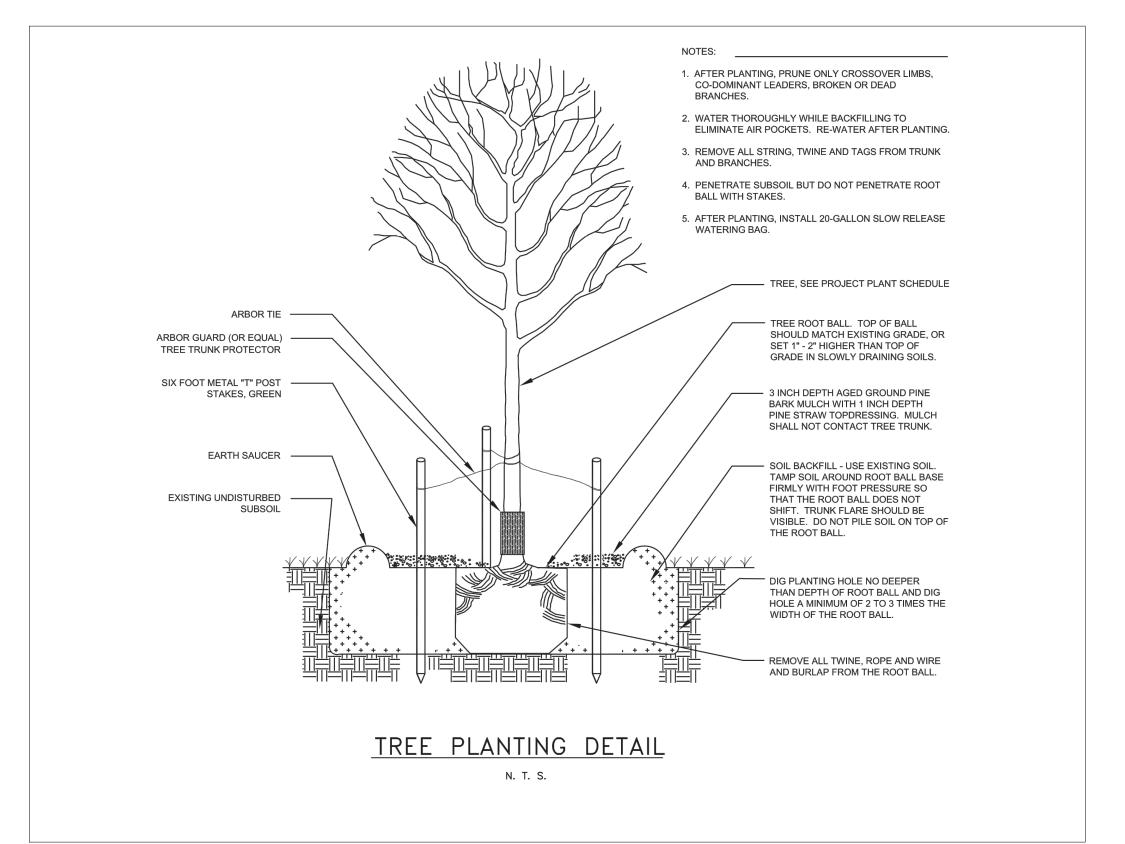

PROJECT#: **2021-18** PHASE: **DD** DRAFTER: **JC** 

CHECKER: **JC** SCALE: AS SHOWN ISSUED: 02/10/2023

SHEET#

\*AS NEEDED TO PROVIDE MINIMUM NECESSARY WORK SPACE. IF LESS THAN 5', THEN ADD BOARDS STRAPPED TO TRUNK. MODIFIED TREE PROTECTION FENCING CHAIN LINK FENCE

MODIFIED TREE PROTECTION FENCING
CHAIN LINK FENCE

SOUTH PIERCE STREET (SIDE)

| PLANT SCH                                                                                                                                                                                                                                                                                                                                                                                                                                                                                                                                                                                                                                                                                                                                                                                                                                                                                                                                                                                                                                                                                                                                                                                                                                                                                                                                                                                                                                                                                                                                                                                                                                                                                                                                                                                                                                                                                                                                                                                                                                                                                                                      | IEDUL | .E     |                                                                    |                       |                     |                |          |
|--------------------------------------------------------------------------------------------------------------------------------------------------------------------------------------------------------------------------------------------------------------------------------------------------------------------------------------------------------------------------------------------------------------------------------------------------------------------------------------------------------------------------------------------------------------------------------------------------------------------------------------------------------------------------------------------------------------------------------------------------------------------------------------------------------------------------------------------------------------------------------------------------------------------------------------------------------------------------------------------------------------------------------------------------------------------------------------------------------------------------------------------------------------------------------------------------------------------------------------------------------------------------------------------------------------------------------------------------------------------------------------------------------------------------------------------------------------------------------------------------------------------------------------------------------------------------------------------------------------------------------------------------------------------------------------------------------------------------------------------------------------------------------------------------------------------------------------------------------------------------------------------------------------------------------------------------------------------------------------------------------------------------------------------------------------------------------------------------------------------------------|-------|--------|--------------------------------------------------------------------|-----------------------|---------------------|----------------|----------|
| TREES                                                                                                                                                                                                                                                                                                                                                                                                                                                                                                                                                                                                                                                                                                                                                                                                                                                                                                                                                                                                                                                                                                                                                                                                                                                                                                                                                                                                                                                                                                                                                                                                                                                                                                                                                                                                                                                                                                                                                                                                                                                                                                                          | CODE  | QTY    | BOTANICAL / COMMON NAME                                            | CONT                  | CAL                 | SIZE           |          |
|                                                                                                                                                                                                                                                                                                                                                                                                                                                                                                                                                                                                                                                                                                                                                                                                                                                                                                                                                                                                                                                                                                                                                                                                                                                                                                                                                                                                                                                                                                                                                                                                                                                                                                                                                                                                                                                                                                                                                                                                                                                                                                                                | IX    | 3      | llex x 'Magland' / Oakland™ Holly                                  | 30-Gal.               | Full to the Ground  |                |          |
|                                                                                                                                                                                                                                                                                                                                                                                                                                                                                                                                                                                                                                                                                                                                                                                                                                                                                                                                                                                                                                                                                                                                                                                                                                                                                                                                                                                                                                                                                                                                                                                                                                                                                                                                                                                                                                                                                                                                                                                                                                                                                                                                | QV    | 1      | Quercus virginiana / Southern Live Oak                             | Gallon or B&B         | 4" Cal. 14`-16` ht. | 7` Clear Trunk |          |
| SHRUBS                                                                                                                                                                                                                                                                                                                                                                                                                                                                                                                                                                                                                                                                                                                                                                                                                                                                                                                                                                                                                                                                                                                                                                                                                                                                                                                                                                                                                                                                                                                                                                                                                                                                                                                                                                                                                                                                                                                                                                                                                                                                                                                         | CODE  | QTY    | BOTANICAL / COMMON NAME                                            | CONT                  | SIZE                |                |          |
| +                                                                                                                                                                                                                                                                                                                                                                                                                                                                                                                                                                                                                                                                                                                                                                                                                                                                                                                                                                                                                                                                                                                                                                                                                                                                                                                                                                                                                                                                                                                                                                                                                                                                                                                                                                                                                                                                                                                                                                                                                                                                                                                              | BW    | 200    | Buxus sinica insularis 'Wintergreen' / Wintergreen Korean Boxwood  | 3-Gal.                |                     |                |          |
| 6 0 0 0 0 0 0 0 0 0 0 0 0 0 0 0 0 0 0 0                                                                                                                                                                                                                                                                                                                                                                                                                                                                                                                                                                                                                                                                                                                                                                                                                                                                                                                                                                                                                                                                                                                                                                                                                                                                                                                                                                                                                                                                                                                                                                                                                                                                                                                                                                                                                                                                                                                                                                                                                                                                                        | СК    | 2      | Camellia sasanqua 'Kanjiro' / Kanjiro Camellia                     | 10-Gal.               | 3` - 4` Ht.         |                |          |
|                                                                                                                                                                                                                                                                                                                                                                                                                                                                                                                                                                                                                                                                                                                                                                                                                                                                                                                                                                                                                                                                                                                                                                                                                                                                                                                                                                                                                                                                                                                                                                                                                                                                                                                                                                                                                                                                                                                                                                                                                                                                                                                                | CG    | 9      | Camellia sasanqua 'Shishi Gashira' / Shishi Gashira Camellia       | 7-Gal.                |                     |                |          |
| £ <b>:</b> 3                                                                                                                                                                                                                                                                                                                                                                                                                                                                                                                                                                                                                                                                                                                                                                                                                                                                                                                                                                                                                                                                                                                                                                                                                                                                                                                                                                                                                                                                                                                                                                                                                                                                                                                                                                                                                                                                                                                                                                                                                                                                                                                   | DT    | 38     | Dianella tasmanica / Flax Lily                                     | 1-Gal.                |                     |                |          |
| e de la companya della companya della companya de la companya della companya dell | IB    | 4      | llex cornuta 'Burfordii Nana' / Dwarf Burford Holly                | 3-Gal.                |                     |                |          |
| (•)                                                                                                                                                                                                                                                                                                                                                                                                                                                                                                                                                                                                                                                                                                                                                                                                                                                                                                                                                                                                                                                                                                                                                                                                                                                                                                                                                                                                                                                                                                                                                                                                                                                                                                                                                                                                                                                                                                                                                                                                                                                                                                                            | LS    | 5      | Loropetalum chinense rubrum `Suzanne` / Suzanne Fringe Flower      | 3-Gal.                |                     |                |          |
|                                                                                                                                                                                                                                                                                                                                                                                                                                                                                                                                                                                                                                                                                                                                                                                                                                                                                                                                                                                                                                                                                                                                                                                                                                                                                                                                                                                                                                                                                                                                                                                                                                                                                                                                                                                                                                                                                                                                                                                                                                                                                                                                | PP    | 8      | Podocarpus macrophyllus 'Pringles' / Pringles Dwarf Yew Podocarpus | 7-Gal.                |                     |                |          |
| GROUND COVERS                                                                                                                                                                                                                                                                                                                                                                                                                                                                                                                                                                                                                                                                                                                                                                                                                                                                                                                                                                                                                                                                                                                                                                                                                                                                                                                                                                                                                                                                                                                                                                                                                                                                                                                                                                                                                                                                                                                                                                                                                                                                                                                  | CODE  | QTY    | BOTANICAL / COMMON NAME                                            | CONT                  | REMARKS             |                |          |
|                                                                                                                                                                                                                                                                                                                                                                                                                                                                                                                                                                                                                                                                                                                                                                                                                                                                                                                                                                                                                                                                                                                                                                                                                                                                                                                                                                                                                                                                                                                                                                                                                                                                                                                                                                                                                                                                                                                                                                                                                                                                                                                                | LC    | 62     | Liriope spicata / Creeping Lilyturf                                | 1-Gal                 | Full Pots           |                | 12" o.c. |
|                                                                                                                                                                                                                                                                                                                                                                                                                                                                                                                                                                                                                                                                                                                                                                                                                                                                                                                                                                                                                                                                                                                                                                                                                                                                                                                                                                                                                                                                                                                                                                                                                                                                                                                                                                                                                                                                                                                                                                                                                                                                                                                                | SS    | 781 sf | Stenotaphrum secundatum / St. Augustine Grass                      | Squares or Mini Rolls | Class `A`           |                |          |