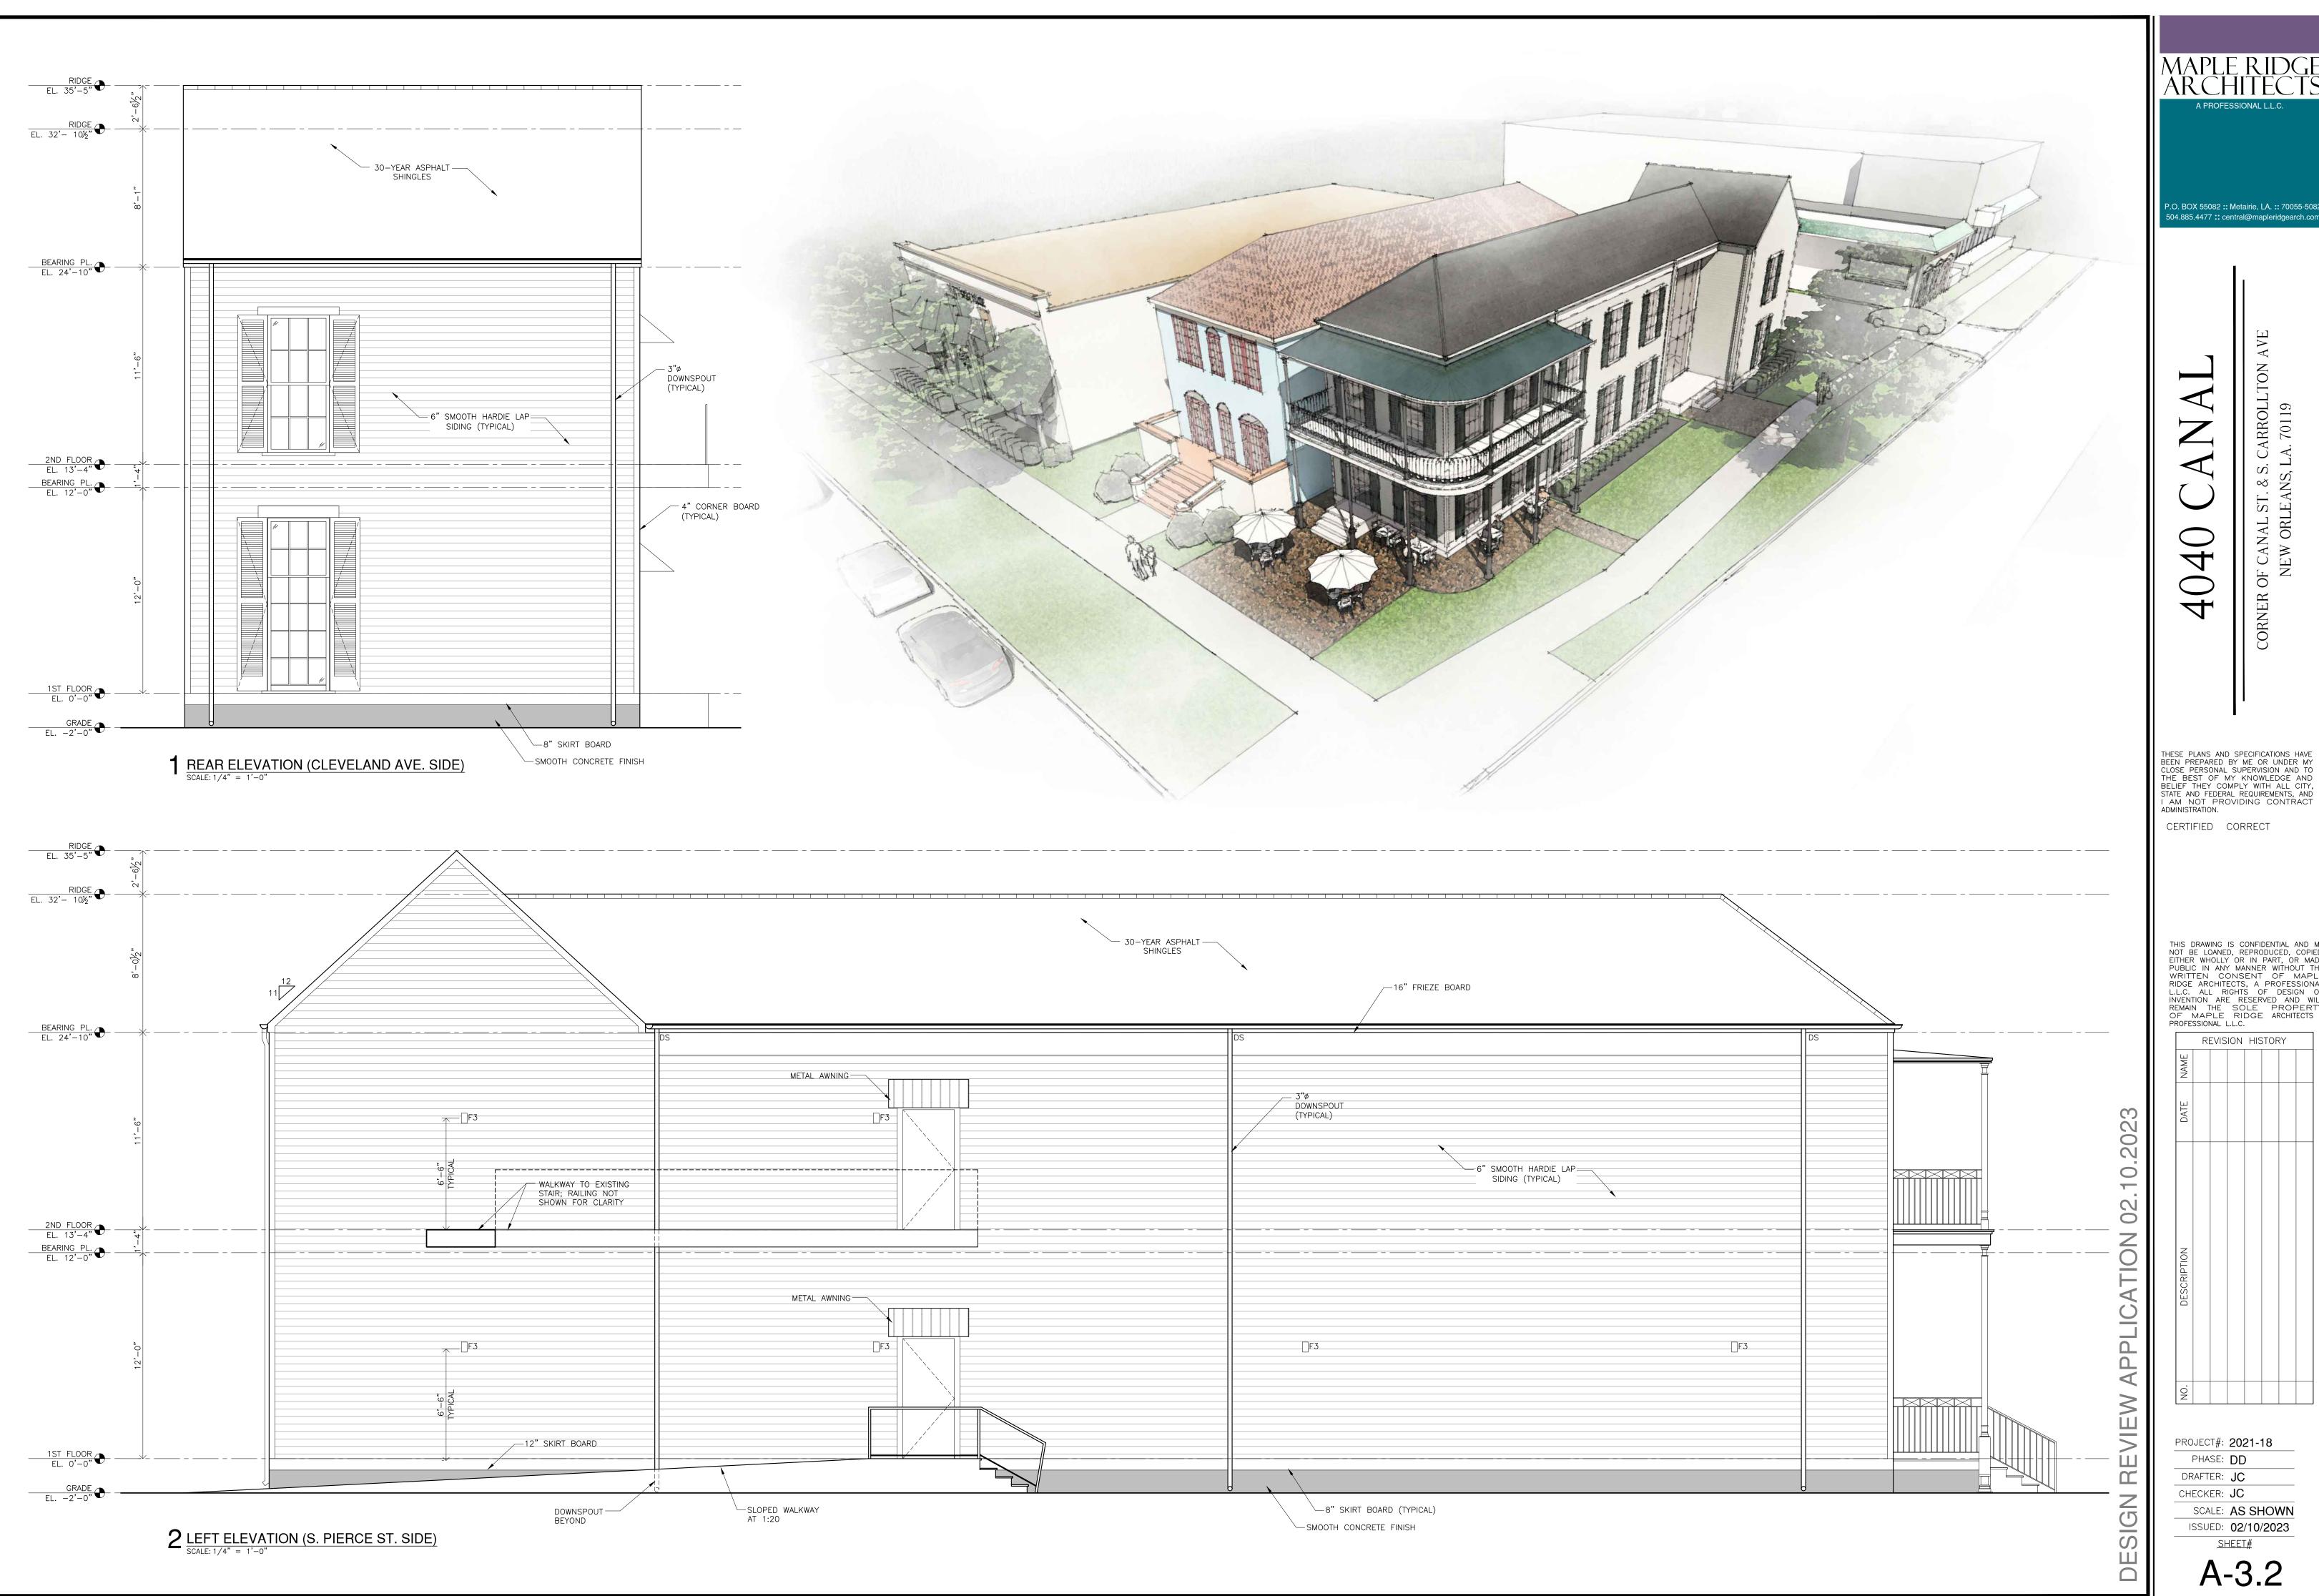

The proposed design has the following characteristics as required by section 15.3.B Building Design Standards:

- A. The building has three entrances with one facing Canal Street, the second facing S. Carrollton Avenue, and the third facing S. Pierce Street side which serves as the ADA entry.
- B. The exterior façade is comprised of windows with operable shutters, wrap around gallery, horizontal lap siding, asphalt roof shingles with synthetic slate ridge and hip tiles, and butt jointed glass that connects the two opposing forms. With the use of these materials and design principals the building can visually & contextually fit within the design vernacular of the city.
- C. The ceiling height at the first floor is 12-feet and at the second floor is 11.5-feet.
- D. The ADA entrance is in a discreet location so that it doesn't impact the primary façades along Canal Street and S. Carrollton Avenue.
- E. New landscaping will be installed that complies with Article 23 of the CZO and as required by the approved variance (BZA Docket 058-22).
- F. Permeable pavers will be installed at both public entrances along Canal Street and S. Carrollton. It will allow for more public engagement b/c it connects the sidewalk to the building entry points.

#### 3. ARCHITECTURAL ELEVATIONS

Architectural elevations of easch side of the proposed structure drawn to scale indicating height, architectural elements, materials, colors, and textures proposed for any structures.