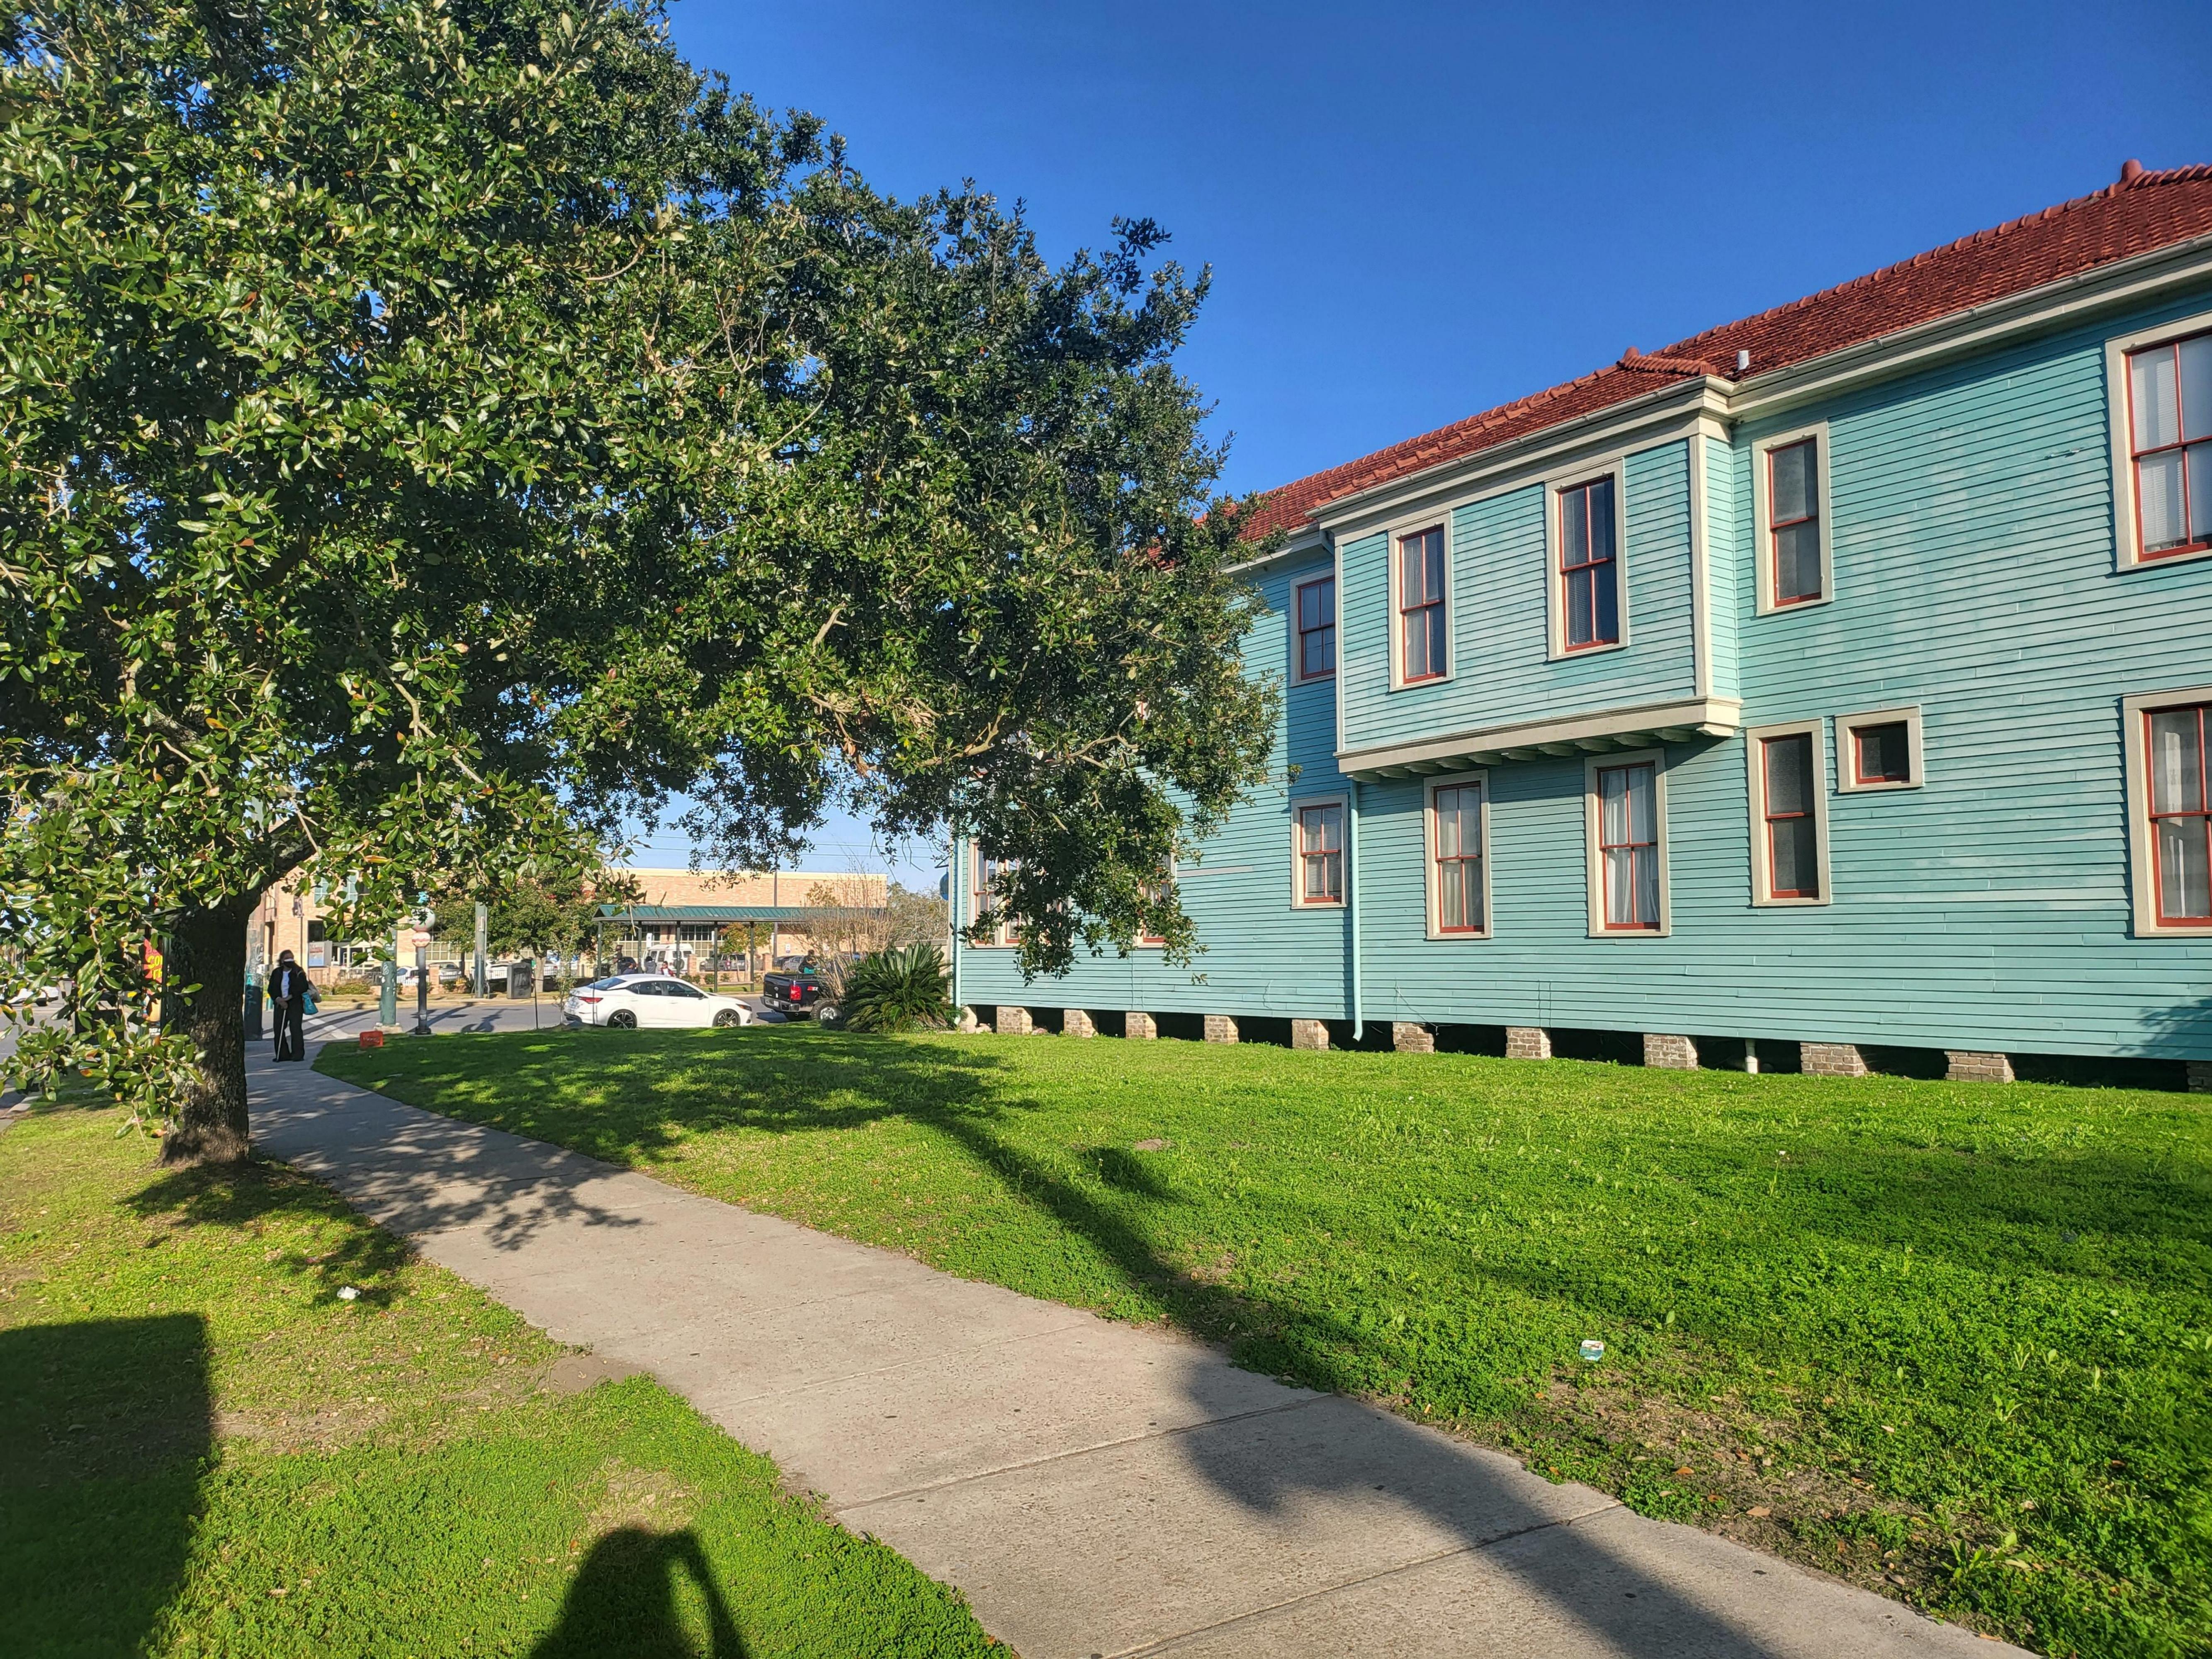

| SS    | 781 sf | Stenotaphrum secundatum / St. Augustine Grass                      | Squares or Mini Rolls | Class `A`           |                |          |

Street 40 40

ALPHONSE BARCIA III LANDSCAPE ARCHITECT

1/19/2023

THIS DRAWING IS AN INSTRUMENT OF SERVICE,

AND THE PROPERTY OF THE ARCHITECT AND MAY BE USED ONLY ON THE PROJECT NAMED HEREIN.

THIS DRAWING SHALL

NOT BE REPRODUCED COPIED OR USED IN WHOLE OR PART WITHOUT WRITTEN PERMISSION

OF THE ARCHITECT, ANY USE IS A VIOLATION OF

FEDERAL AND STATE COPYRIGHT STATUTES.

ana

JOB No.: SCALE: AS SHOWN DRAWN BY: AB3

CHECKED BY: AB3

SHEET:

DATE: JANUARY 19TH 2023









February 10, 2023

City of New Orleans City Planning Commission 1300 Perdido Street New Orleans, LA 70112

RE: Design Review Application for 4040 Canal Street, New Orleans, LA. 70119

To whom this may concern,

This letter is for the design review application of the subject property. The property is zoned C-2 and is in the Enhancement Corridor Design Overlay District. The building will be new construction that's two stories with its uses being a specialty restaurant and office at the first floor and office at the second floor.

The proposed design has the following characteristics as required by section 15.3.B Building Design Standards:

- A. The building has three entrances with one facing Canal Street, the second facing S. Carrollton Avenue, and the third facing S. Pierce Street side