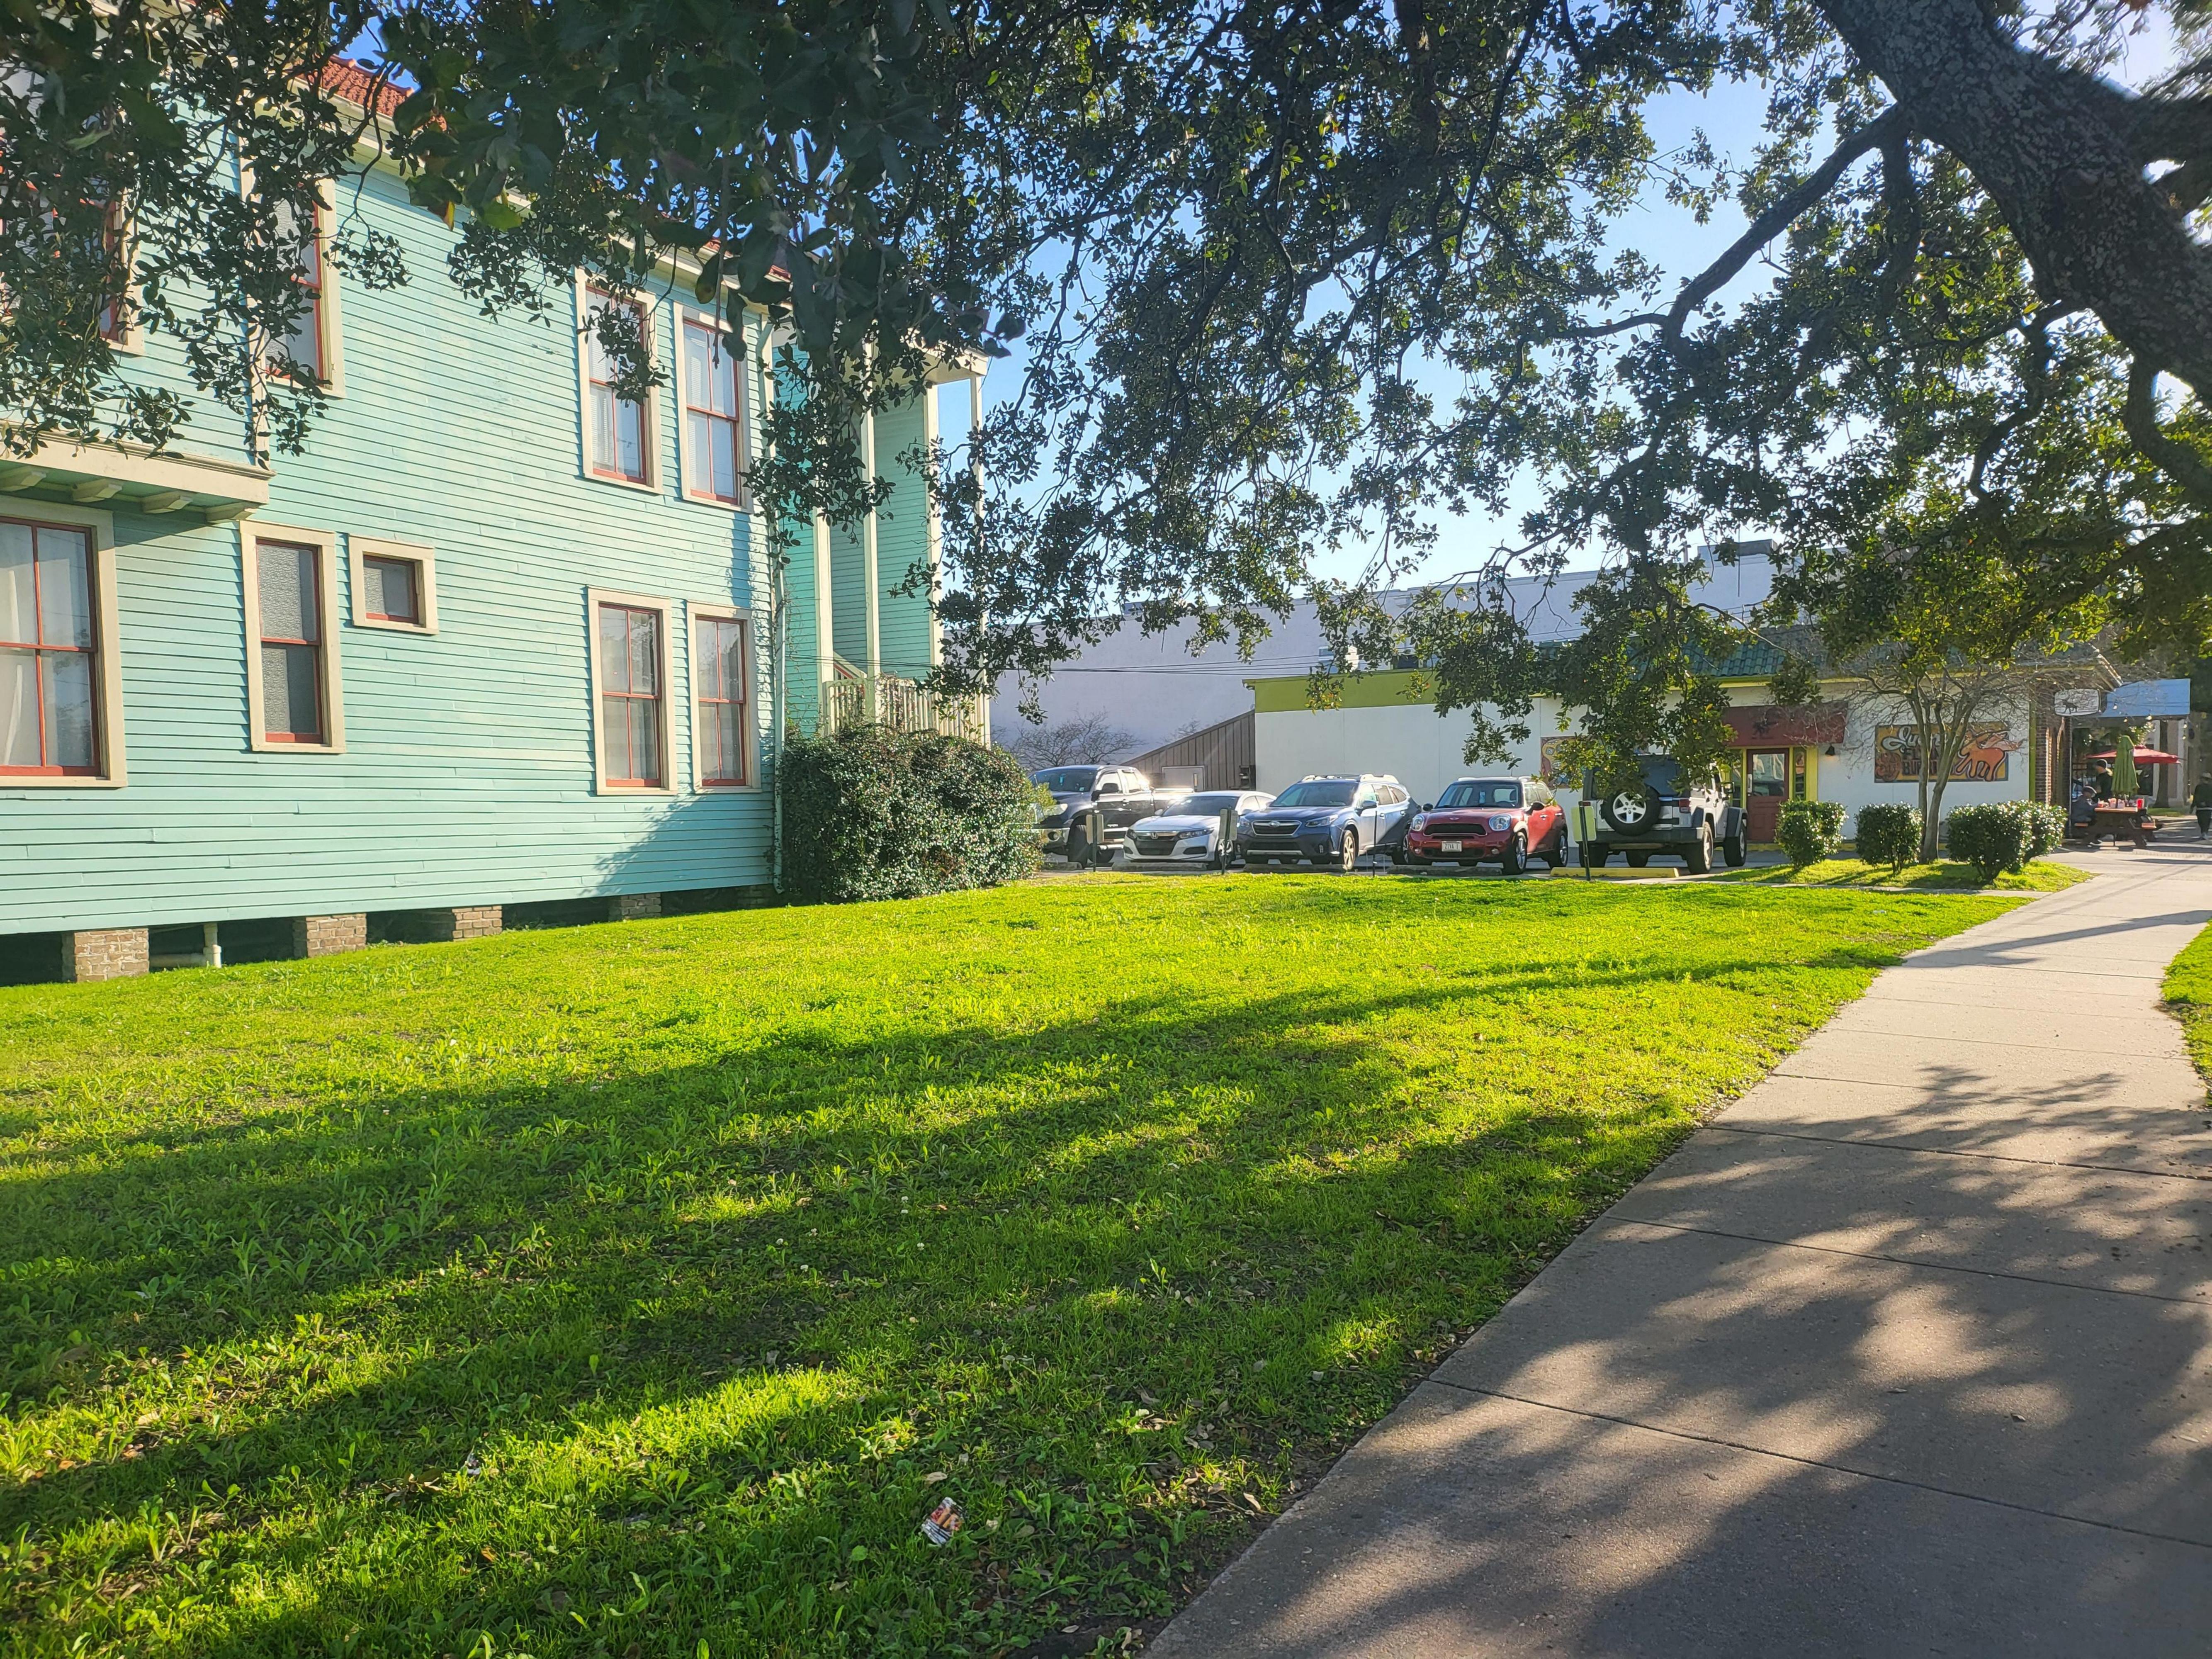

| SS    | 781 sf | Stenotaphrum secundatum / St. Augustine Grass                      | Squares or Mini Rolls | Class `A`           |                |          |

Street 40 40

ALPHONSE BARCIA III LANDSCAPE ARCHITECT

1/19/2023

THIS DRAWING IS AN INSTRUMENT OF SERVICE,

AND THE PROPERTY OF THE ARCHITECT AND MAY BE USED ONLY ON THE PROJECT NAMED HEREIN.

THIS DRAWING SHALL

NOT BE REPRODUCED COPIED OR USED IN WHOLE OR PART WITHOUT WRITTEN PERMISSION

OF THE ARCHITECT, ANY USE IS A VIOLATION OF

FEDERAL AND STATE COPYRIGHT STATUTES.

ana

JOB No.: SCALE: AS SHOWN DRAWN BY: AB3

CHECKED BY: AB3

SHEET:

DATE: JANUARY 19TH 2023









February 10, 2023

City of New Orleans City Planning Commission 1300 Perdido Street New Orleans, LA 70112

RE: Design Review Application for 4040 Canal Street, New Orleans, LA. 70119

To whom this may concern,

This letter is for the design review application of the subject property. The property is zoned C-2 and is in the Enhancement Corridor Design Overlay District. The building will be new construction that's two stories with its uses being a specialty restaurant and office at the first floor and office at the second floor.

The proposed design has the following characteristics as required by section 15.3.B Building Design Standards:

- A. The building has three entrances with one facing Canal Street, the second facing S. Carrollton Avenue, and the third facing S. Pierce Street side w