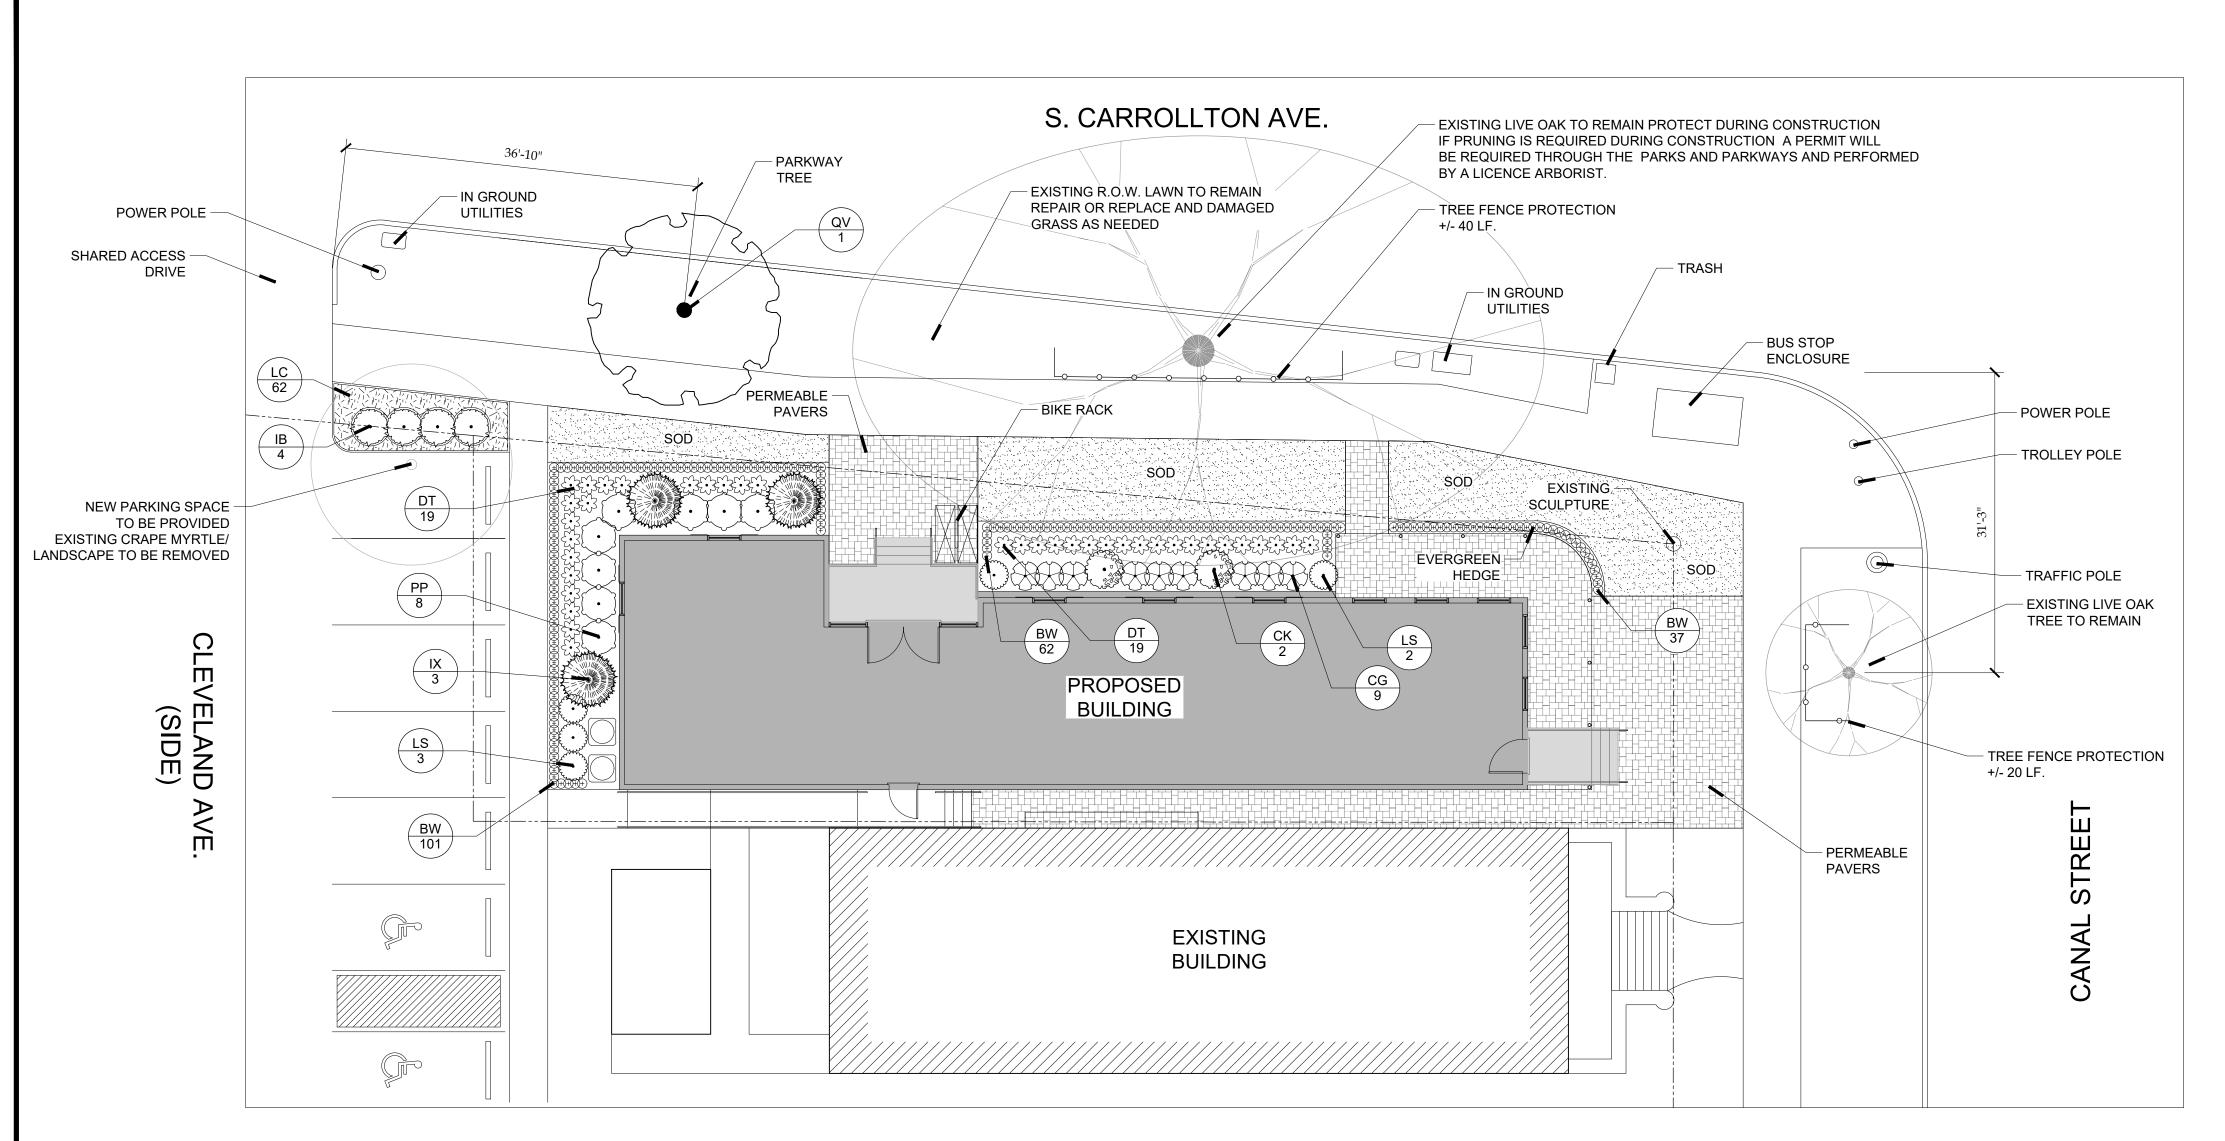

MODIFIED TREE PROTECTION FENCING
CHAIN LINK FENCE

SOUTH PIERCE STREET (SIDE)

| PLANT SCH                                                                                                                                                                                                                                                                                                                                                                                                                                                                                                                                                                                                                                                                                                                                                                                                                                                                                                                                                                                                                                                                                                                                                                                                                                                                                                                                                                                                                                                                                                                                                                                                                                                                                                                                                                                                                                                                                                                                                                                                                                                                                                                      | IEDUL | .E     |                                                                    |                       |                     |                |          |
|--------------------------------------------------------------------------------------------------------------------------------------------------------------------------------------------------------------------------------------------------------------------------------------------------------------------------------------------------------------------------------------------------------------------------------------------------------------------------------------------------------------------------------------------------------------------------------------------------------------------------------------------------------------------------------------------------------------------------------------------------------------------------------------------------------------------------------------------------------------------------------------------------------------------------------------------------------------------------------------------------------------------------------------------------------------------------------------------------------------------------------------------------------------------------------------------------------------------------------------------------------------------------------------------------------------------------------------------------------------------------------------------------------------------------------------------------------------------------------------------------------------------------------------------------------------------------------------------------------------------------------------------------------------------------------------------------------------------------------------------------------------------------------------------------------------------------------------------------------------------------------------------------------------------------------------------------------------------------------------------------------------------------------------------------------------------------------------------------------------------------------|-------|--------|--------------------------------------------------------------------|-----------------------|---------------------|----------------|----------|
| TREES                                                                                                                                                                                                                                                                                                                                                                                                                                                                                                                                                                                                                                                                                                                                                                                                                                                                                                                                                                                                                                                                                                                                                                                                                                                                                                                                                                                                                                                                                                                                                                                                                                                                                                                                                                                                                                                                                                                                                                                                                                                                                                                          | CODE  | QTY    | BOTANICAL / COMMON NAME                                            | CONT                  | CAL                 | SIZE           |          |
|                                                                                                                                                                                                                                                                                                                                                                                                                                                                                                                                                                                                                                                                                                                                                                                                                                                                                                                                                                                                                                                                                                                                                                                                                                                                                                                                                                                                                                                                                                                                                                                                                                                                                                                                                                                                                                                                                                                                                                                                                                                                                                                                | IX    | 3      | llex x 'Magland' / Oakland™ Holly                                  | 30-Gal.               | Full to the Ground  |                |          |
|                                                                                                                                                                                                                                                                                                                                                                                                                                                                                                                                                                                                                                                                                                                                                                                                                                                                                                                                                                                                                                                                                                                                                                                                                                                                                                                                                                                                                                                                                                                                                                                                                                                                                                                                                                                                                                                                                                                                                                                                                                                                                                                                | QV    | 1      | Quercus virginiana / Southern Live Oak                             | Gallon or B&B         | 4" Cal. 14`-16` ht. | 7` Clear Trunk |          |
| SHRUBS                                                                                                                                                                                                                                                                                                                                                                                                                                                                                                                                                                                                                                                                                                                                                                                                                                                                                                                                                                                                                                                                                                                                                                                                                                                                                                                                                                                                                                                                                                                                                                                                                                                                                                                                                                                                                                                                                                                                                                                                                                                                                                                         | CODE  | QTY    | BOTANICAL / COMMON NAME                                            | CONT                  | SIZE                |                |          |
| +                                                                                                                                                                                                                                                                                                                                                                                                                                                                                                                                                                                                                                                                                                                                                                                                                                                                                                                                                                                                                                                                                                                                                                                                                                                                                                                                                                                                                                                                                                                                                                                                                                                                                                                                                                                                                                                                                                                                                                                                                                                                                                                              | BW    | 200    | Buxus sinica insularis 'Wintergreen' / Wintergreen Korean Boxwood  | 3-Gal.                |                     |                |          |
| 6 0 0 0 0 0 0 0 0 0 0 0 0 0 0 0 0 0 0 0                                                                                                                                                                                                                                                                                                                                                                                                                                                                                                                                                                                                                                                                                                                                                                                                                                                                                                                                                                                                                                                                                                                                                                                                                                                                                                                                                                                                                                                                                                                                                                                                                                                                                                                                                                                                                                                                                                                                                                                                                                                                                        | СК    | 2      | Camellia sasanqua 'Kanjiro' / Kanjiro Camellia                     | 10-Gal.               | 3` - 4` Ht.         |                |          |
|                                                                                                                                                                                                                                                                                                                                                                                                                                                                                                                                                                                                                                                                                                                                                                                                                                                                                                                                                                                                                                                                                                                                                                                                                                                                                                                                                                                                                                                                                                                                                                                                                                                                                                                                                                                                                                                                                                                                                                                                                                                                                                                                | CG    | 9      | Camellia sasanqua 'Shishi Gashira' / Shishi Gashira Camellia       | 7-Gal.                |                     |                |          |
| £ <b>:</b> 3                                                                                                                                                                                                                                                                                                                                                                                                                                                                                                                                                                                                                                                                                                                                                                                                                                                                                                                                                                                                                                                                                                                                                                                                                                                                                                                                                                                                                                                                                                                                                                                                                                                                                                                                                                                                                                                                                                                                                                                                                                                                                                                   | DT    | 38     | Dianella tasmanica / Flax Lily                                     | 1-Gal.                |                     |                |          |
| e de la companya della companya della companya de la companya della companya dell | IB    | 4      | llex cornuta 'Burfordii Nana' / Dwarf Burford Holly                | 3-Gal.                |                     |                |          |
| (•)                                                                                                                                                                                                                                                                                                                                                                                                                                                                                                                                                                                                                                                                                                                                                                                                                                                                                                                                                                                                                                                                                                                                                                                                                                                                                                                                                                                                                                                                                                                                                                                                                                                                                                                                                                                                                                                                                                                                                                                                                                                                                                                            | LS    | 5      | Loropetalum chinense rubrum `Suzanne` / Suzanne Fringe Flower      | 3-Gal.                |                     |                |          |
|                                                                                                                                                                                                                                                                                                                                                                                                                                                                                                                                                                                                                                                                                                                                                                                                                                                                                                                                                                                                                                                                                                                                                                                                                                                                                                                                                                                                                                                                                                                                                                                                                                                                                                                                                                                                                                                                                                                                                                                                                                                                                                                                | PP    | 8      | Podocarpus macrophyllus 'Pringles' / Pringles Dwarf Yew Podocarpus | 7-Gal.                |                     |                |          |
| GROUND COVERS                                                                                                                                                                                                                                                                                                                                                                                                                                                                                                                                                                                                                                                                                                                                                                                                                                                                                                                                                                                                                                                                                                                                                                                                                                                                                                                                                                                                                                                                                                                                                                                                                                                                                                                                                                                                                                                                                                                                                                                                                                                                                                                  | CODE  | QTY    | BOTANICAL / COMMON NAME                                            | CONT                  | REMARKS             |                |          |
|                                                                                                                                                                                                                                                                                                                                                                                                                                                                                                                                                                                                                                                                                                                                                                                                                                                                                                                                                                                                                                                                                                                                                                                                                                                                                                                                                                                                                                                                                                                                                                                                                                                                                                                                                                                                                                                                                                                                                                                                                                                                                                                                | LC    | 62     | Liriope spicata / Creeping Lilyturf                                | 1-Gal                 | Full Pots           |                | 12" o.c. |
|                                                                                                                                                                                                                                                                                                                                                                                                                                                                                                                                                                                                                                                                                                                                                                                                                                                                                                                                                                                                                                                                                                                                                                                                                                                                                                                                                                                                                                                                                                                                                                                                                                                                                                                                                                                                                                                                                                                                                                                                                                                                                                                                | SS    | 781 sf | Stenotaphrum secundatum / St. Augustine Grass                      | Squares or Mini Rolls | Class `A`           |                |          |

The proposed design has the following characteristics as required by section 15.3.B Building Design Standards:

- A. The building has three entrances with one facing Canal Street, the second facing S. Carrollton Avenue, and the third facing S. Pierce Street side which serves as the ADA entry.
- B. The exterior façade is comprised of windows with operable shutters, wrap around gallery, horizontal lap siding, asphalt roof shingles with synthetic slate ridge and hip tiles, and butt jointed glass that connects the two opposing forms. With the use of these materials and design principals the building can visually & contextually fit within the design vernacular of the city.
- C. The ceiling height at the first floor is 12-feet and at the second floor is 11.5-feet.
- D. The ADA entrance is in a discreet location so that it doesn't impact the primary façades along Canal Street and S. Carrollton Avenue.
- E. New landscaping will be installed that complies with Article 23 of the CZO and as required by the approved variance (BZA Docket 058-22).
- F. Permeable pavers will be installed at both public entrances along Canal Street and S. Carrollton. It will allow for more public engagement b/c it connects the sidewalk to the building entry points.

Proposed right-of-way improvements including sidewalks and plantings, and pedestrian walkways

Fence location, height, and materials

Legend defining all symbols, patterns, and abbreviations used

Location, quantity, size, name, and condition (both botanical and common) of all existing and proposed plant materials and trees.

Description of all tree preservation measures on-site and in the public right-of-way

Width, depth, and area of landscaped area(s)

Proposed right-of-way improvements and pedestrian walkways

Planting proposed in the right-of-way must have Parks and Parkways approval