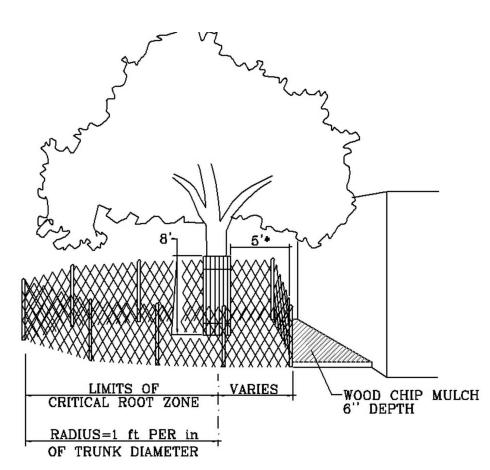

PROJECT#: **2021-18** PHASE: **DD** DRAFTER: **JC** 

CHECKER: **JC** SCALE: AS SHOWN ISSUED: 02/10/2023

SHEET#

\*AS NEEDED TO PROVIDE MINIMUM NECESSARY WORK SPACE. IF LESS THAN 5', THEN ADD BOARDS STRAPPED TO TRUNK. MODIFIED TREE PROTECTION FENCING CHAIN LINK FENCE

MODIFIED TREE PROTECTION FENCING
CHAIN LINK FENCE

SOUTH PIERCE STREET (SIDE)

| PLANT SCH                                                                                                                                                                                                                                                                                                                                                                                                                                                                                                                                                                                                                                                                                                                                                                                                                                                                                                                                                                                                                                                                                                                                                                                                                                                                                                                                                                                                                                                                                                                                                                                                                                                                                                                                                                                                                                                                                                                                                                                                                                                                                                                      | IEDUL | .E     |                                                                    |                       |                     |                |          |
|--------------------------------------------------------------------------------------------------------------------------------------------------------------------------------------------------------------------------------------------------------------------------------------------------------------------------------------------------------------------------------------------------------------------------------------------------------------------------------------------------------------------------------------------------------------------------------------------------------------------------------------------------------------------------------------------------------------------------------------------------------------------------------------------------------------------------------------------------------------------------------------------------------------------------------------------------------------------------------------------------------------------------------------------------------------------------------------------------------------------------------------------------------------------------------------------------------------------------------------------------------------------------------------------------------------------------------------------------------------------------------------------------------------------------------------------------------------------------------------------------------------------------------------------------------------------------------------------------------------------------------------------------------------------------------------------------------------------------------------------------------------------------------------------------------------------------------------------------------------------------------------------------------------------------------------------------------------------------------------------------------------------------------------------------------------------------------------------------------------------------------|-------|--------|--------------------------------------------------------------------|-----------------------|---------------------|----------------|----------|
| TREES                                                                                                                                                                                                                                                                                                                                                                                                                                                                                                                                                                                                                                                                                                                                                                                                                                                                                                                                                                                                                                                                                                                                                                                                                                                                                                                                                                                                                                                                                                                                                                                                                                                                                                                                                                                                                                                                                                                                                                                                                                                                                                                          | CODE  | QTY    | BOTANICAL / COMMON NAME                                            | CONT                  | CAL                 | SIZE           |          |
|                                                                                                                                                                                                                                                                                                                                                                                                                                                                                                                                                                                                                                                                                                                                                                                                                                                                                                                                                                                                                                                                                                                                                                                                                                                                                                                                                                                                                                                                                                                                                                                                                                                                                                                                                                                                                                                                                                                                                                                                                                                                                                                                | IX    | 3      | llex x 'Magland' / Oakland™ Holly                                  | 30-Gal.               | Full to the Ground  |                |          |
|                                                                                                                                                                                                                                                                                                                                                                                                                                                                                                                                                                                                                                                                                                                                                                                                                                                                                                                                                                                                                                                                                                                                                                                                                                                                                                                                                                                                                                                                                                                                                                                                                                                                                                                                                                                                                                                                                                                                                                                                                                                                                                                                | QV    | 1      | Quercus virginiana / Southern Live Oak                             | Gallon or B&B         | 4" Cal. 14`-16` ht. | 7` Clear Trunk |          |
| SHRUBS                                                                                                                                                                                                                                                                                                                                                                                                                                                                                                                                                                                                                                                                                                                                                                                                                                                                                                                                                                                                                                                                                                                                                                                                                                                                                                                                                                                                                                                                                                                                                                                                                                                                                                                                                                                                                                                                                                                                                                                                                                                                                                                         | CODE  | QTY    | BOTANICAL / COMMON NAME                                            | CONT                  | SIZE                |                |          |
| +                                                                                                                                                                                                                                                                                                                                                                                                                                                                                                                                                                                                                                                                                                                                                                                                                                                                                                                                                                                                                                                                                                                                                                                                                                                                                                                                                                                                                                                                                                                                                                                                                                                                                                                                                                                                                                                                                                                                                                                                                                                                                                                              | BW    | 200    | Buxus sinica insularis 'Wintergreen' / Wintergreen Korean Boxwood  | 3-Gal.                |                     |                |          |
| 6 0 0 0 0 0 0 0 0 0 0 0 0 0 0 0 0 0 0 0                                                                                                                                                                                                                                                                                                                                                                                                                                                                                                                                                                                                                                                                                                                                                                                                                                                                                                                                                                                                                                                                                                                                                                                                                                                                                                                                                                                                                                                                                                                                                                                                                                                                                                                                                                                                                                                                                                                                                                                                                                                                                        | СК    | 2      | Camellia sasanqua 'Kanjiro' / Kanjiro Camellia                     | 10-Gal.               | 3` - 4` Ht.         |                |          |
|                                                                                                                                                                                                                                                                                                                                                                                                                                                                                                                                                                                                                                                                                                                                                                                                                                                                                                                                                                                                                                                                                                                                                                                                                                                                                                                                                                                                                                                                                                                                                                                                                                                                                                                                                                                                                                                                                                                                                                                                                                                                                                                                | CG    | 9      | Camellia sasanqua 'Shishi Gashira' / Shishi Gashira Camellia       | 7-Gal.                |                     |                |          |
| £ <b>:</b> 3                                                                                                                                                                                                                                                                                                                                                                                                                                                                                                                                                                                                                                                                                                                                                                                                                                                                                                                                                                                                                                                                                                                                                                                                                                                                                                                                                                                                                                                                                                                                                                                                                                                                                                                                                                                                                                                                                                                                                                                                                                                                                                                   | DT    | 38     | Dianella tasmanica / Flax Lily                                     | 1-Gal.                |                     |                |          |
| e de la companya della companya della companya de la companya della companya dell | IB    | 4      | llex cornuta 'Burfordii Nana' / Dwarf Burford Holly                | 3-Gal.                |                     |                |          |
| (•)                                                                                                                                                                                                                                                                                                                                                                                                                                                                                                                                                                                                                                                                                                                                                                                                                                                                                                                                                                                                                                                                                                                                                                                                                                                                                                                                                                                                                                                                                                                                                                                                                                                                                                                                                                                                                                                                                                                                                                                                                                                                                                                            | LS    | 5      | Loropetalum chinense rubrum `Suzanne` / Suzanne Fringe Flower      | 3-Gal.                |                     |                |          |
|                                                                                                                                                                                                                                                                                                                                                                                                                                                                                                                                                                                                                                                                                                                                                                                                                                                                                                                                                                                                                                                                                                                                                                                                                                                                                                                                                                                                                                                                                                                                                                                                                                                                                                                                                                                                                                                                                                                                                                                                                                                                                                                                | PP    | 8      | Podocarpus macrophyllus 'Pringles' / Pringles Dwarf Yew Podocarpus | 7-Gal.                |                     |                |          |
| GROUND COVERS                                                                                                                                                                                                                                                                                                                                                                                                                                                                                                                                                                                                                                                                                                                                                                                                                                                                                                                                                                                                                                                                                                                                                                                                                                                                                                                                                                                                                                                                                                                                                                                                                                                                                                                                                                                                                                                                                                                                                                                                                                                                                                                  | CODE  | QTY    | BOTANICAL / COMMON NAME                                            | CONT                  | REMARKS             |                |          |
|                                                                                                                                                                                                                                                                                                                                                                                                                                                                                                                                                                                                                                                                                                                                                                                                                                                                                                                                                                                                                                                                                                                                                                                                                                                                                                                                                                                                                                                                                                                                                                                                                                                                                                                                                                                                                                                                                                                                                                                                                                                                                                                                | LC    | 62     | Liriope spicata / Creeping Lilyturf                                | 1-Gal                 | Full Pots           |                | 12" o.c. |
|                                                                                                                                                                                                                                                                                                                                                                                                                                                                                                                                                                                                                                                                                                                                                                                                                                                                                                                                                                                                                                                                                                                                                                                                                                                                                                                                                                                                                                                                                                                                                                                                                                                                                                                                                                                                                                                                                                                                                                                                                                                                                                                                | SS    | 781 sf | Stenotaphrum secundatum / St. Augustine Grass                      | Squares or Mini Rolls | Class `A`           |                |          |

Legend defining all symbols, patterns, and abbreviations used

Location, quantity, size, name, and condition (both botanical and common) of all existing and proposed plant materials and trees.

Description of all tree preservation measures on-site and in the public right-of-way