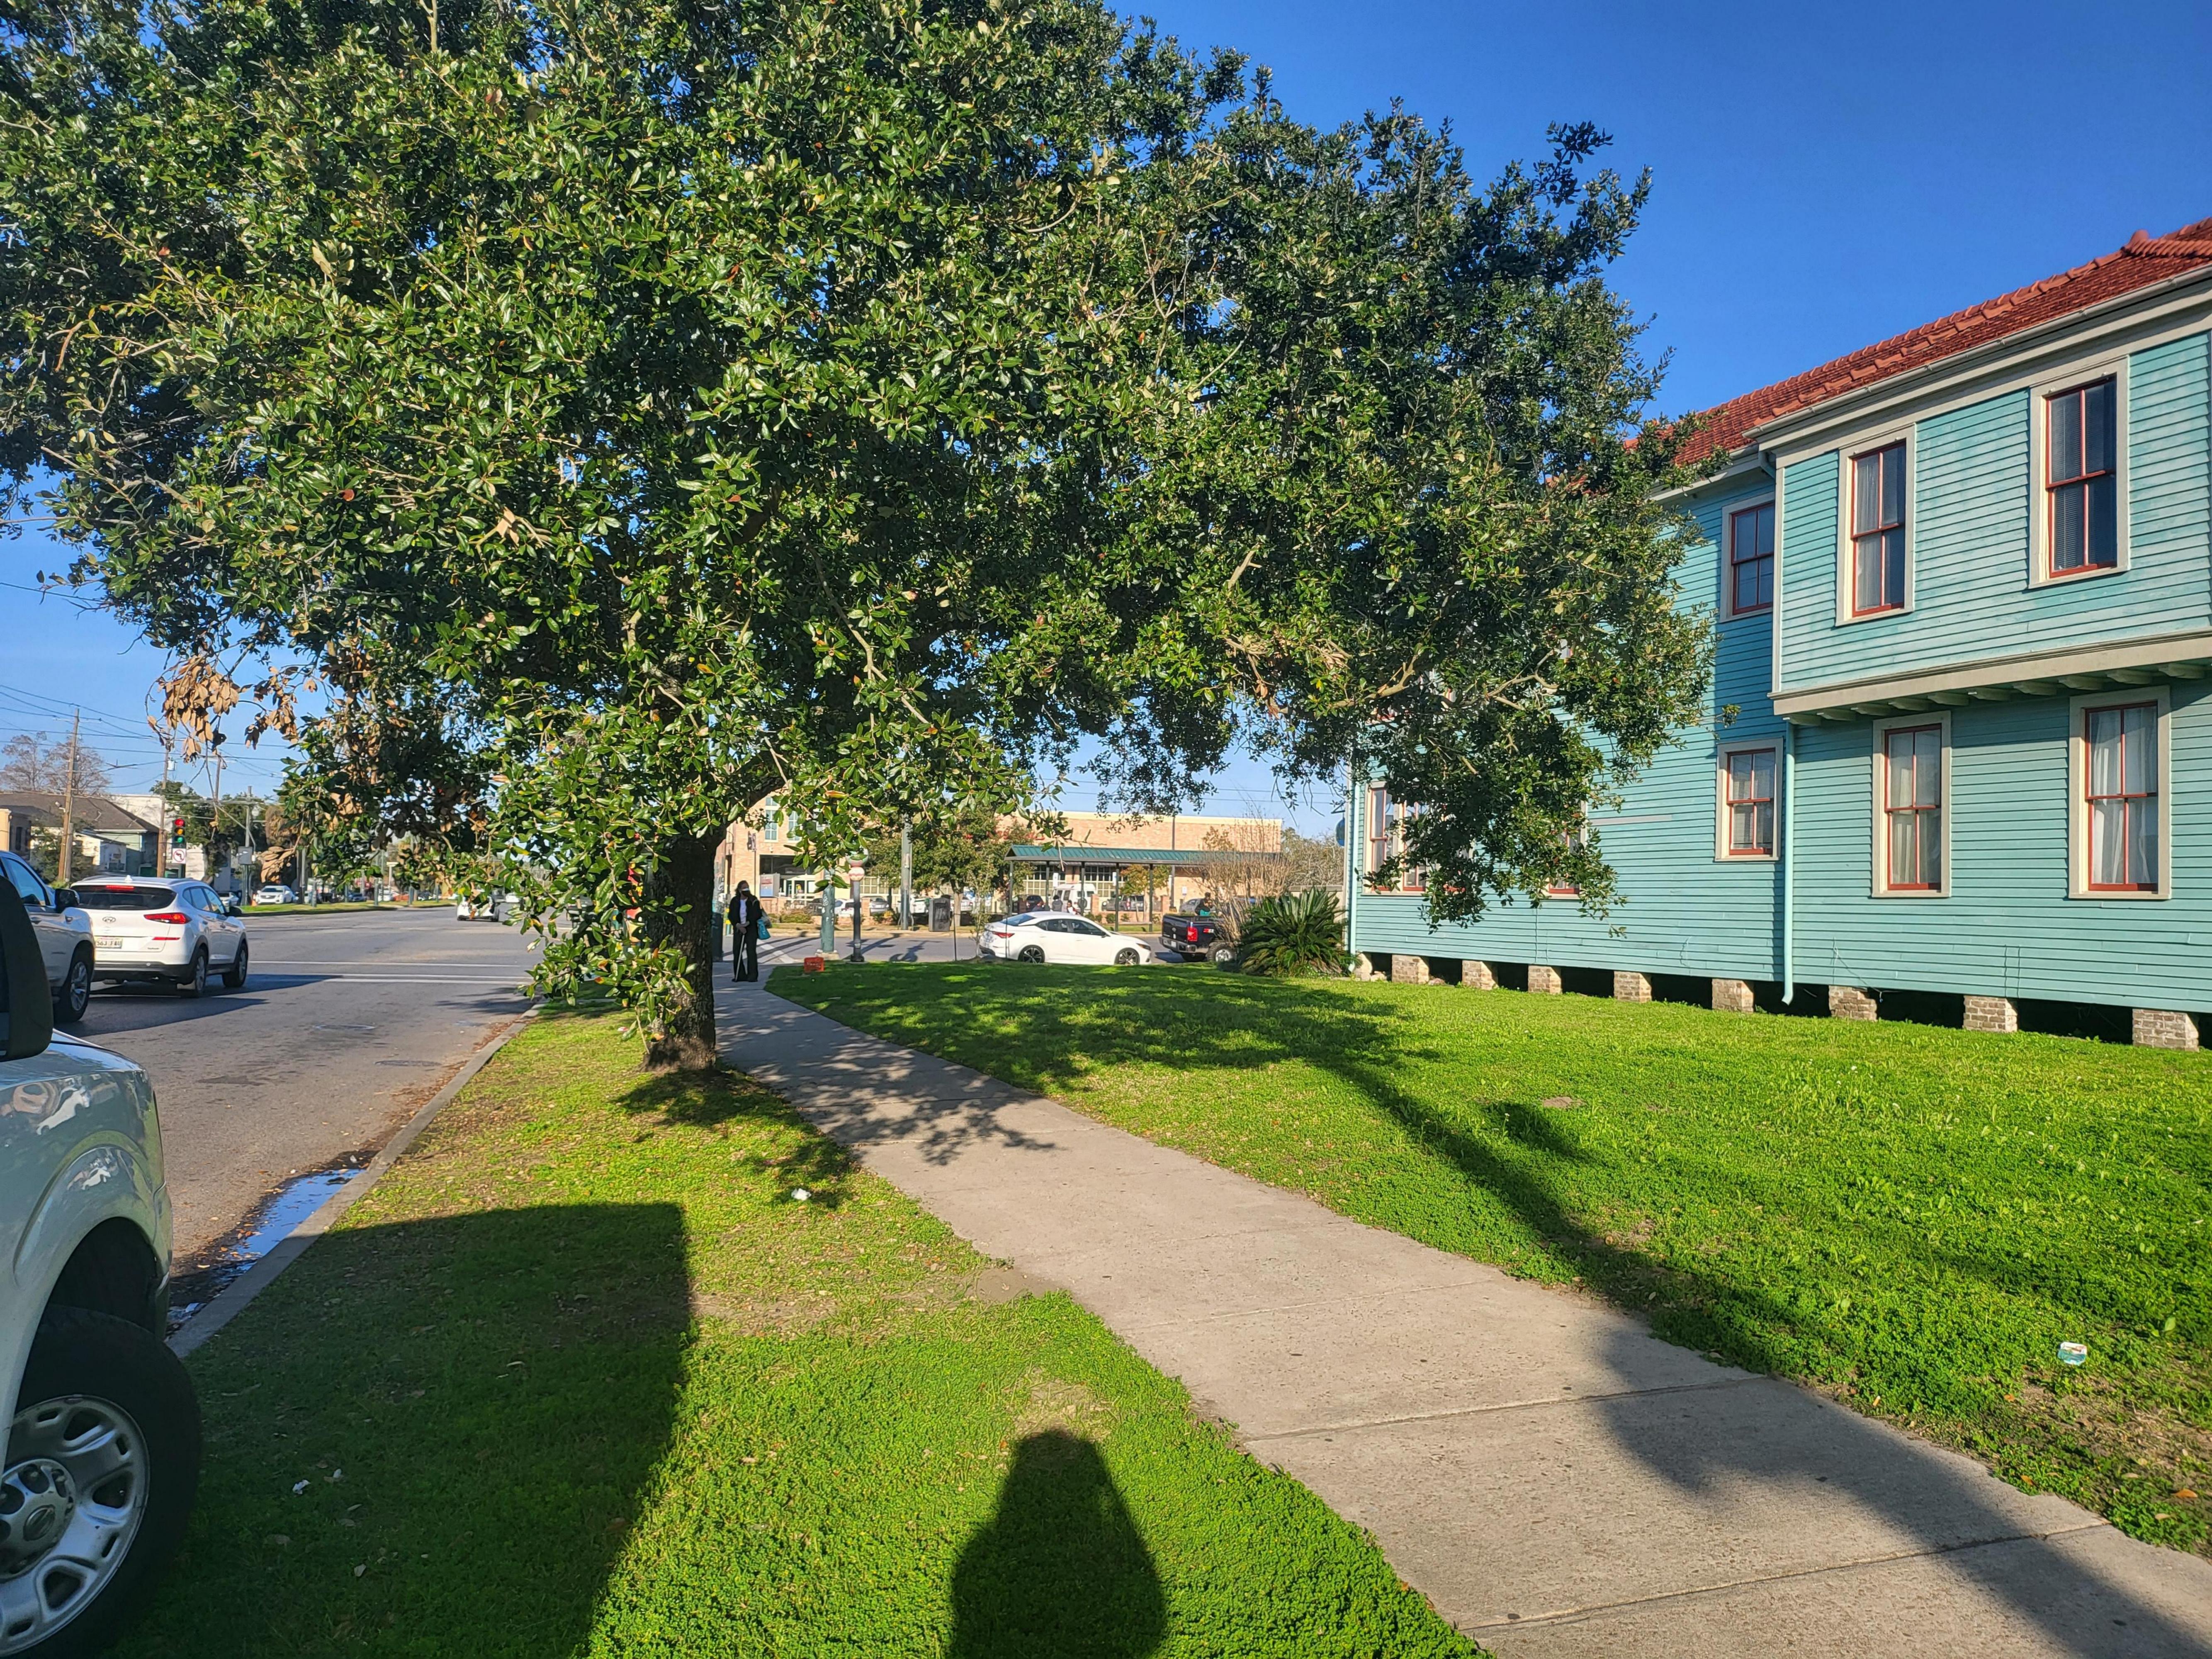

| SS    | 781 sf | Stenotaphrum secundatum / St. Augustine Grass                      | Squares or Mini Rolls | Class `A`           |                |          |

Street 40 40

ALPHONSE BARCIA III LANDSCAPE ARCHITECT

1/19/2023

THIS DRAWING IS AN INSTRUMENT OF SERVICE,

AND THE PROPERTY OF THE ARCHITECT AND MAY BE USED ONLY ON THE PROJECT NAMED HEREIN.

THIS DRAWING SHALL

NOT BE REPRODUCED COPIED OR USED IN WHOLE OR PART WITHOUT WRITTEN PERMISSION

OF THE ARCHITECT, ANY USE IS A VIOLATION OF

FEDERAL AND STATE COPYRIGHT STATUTES.

ana

JOB No.: SCALE: AS SHOWN DRAWN BY: AB3

CHECKED BY: AB3

SHEET:

DATE: JANUARY 19TH 2023









February 10, 2023

City of New Orleans City Planning Commission 1300 Perdido Street New Orleans, LA 70112

RE: Design Review Application for 4040 Canal Street, New Orleans, LA. 70119

To whom this may concern,

This letter is for the design review application of the subject property. The property is zoned C-2 and is in the Enhancement Corridor Design Overlay District. The building will be new construction that's two stories with its uses being a specialty restaurant and office at the first floor and office at the second floor.

The proposed design has the following characteristics as required by section 15.3.B Building Design Standards:

- A. The building has three entrances with one facing Canal Street, the second facing S. Carrollton Avenue, and the third facing S. Pierce Street